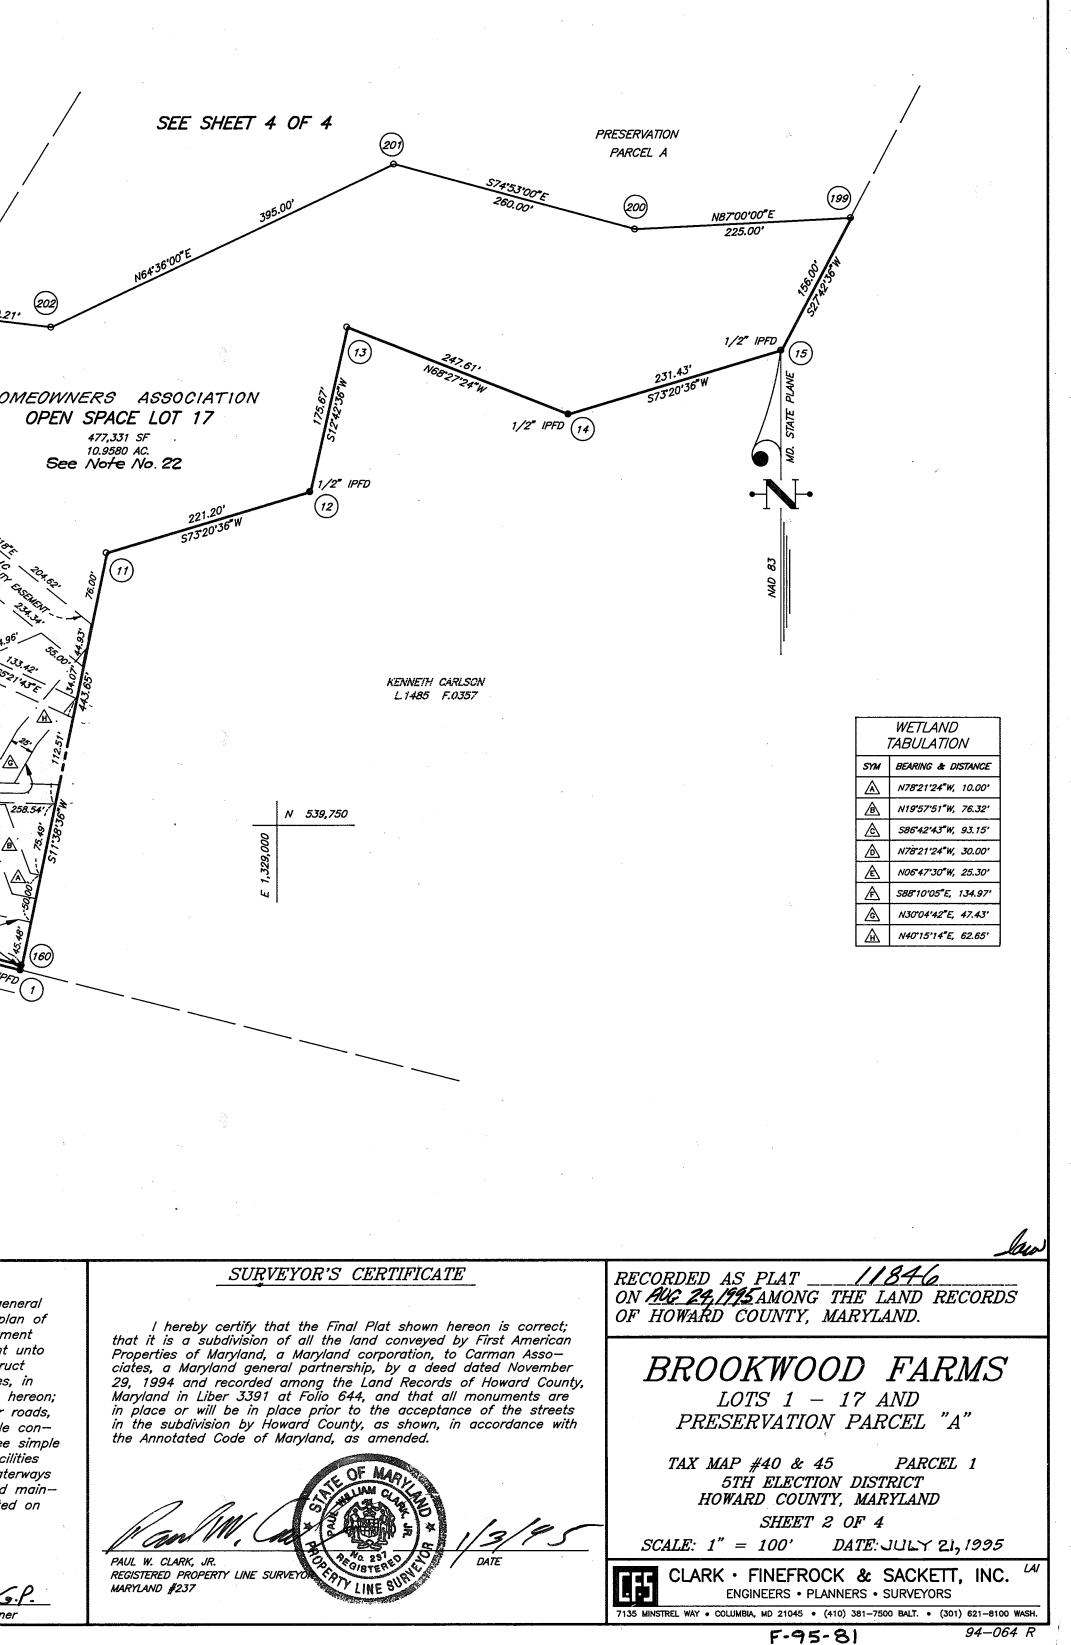

|





R= 197 (156) BROOKWOOD PUBLIC DRAINAGE AND FARM UTILITY EASEMENT PUBLIC TREE MAINTE-ROAD IANCE EASEMENT 5' B.R.L. (203 LOT 15 LOT 14 PUBLIC SEE, SHEET 3 OF 4 STORMWATER MANAGEMENT, DRAINAGE & UTILITY EASEMENT LOT 13 LOT 12 N (195) N31'53'51"E 176.23 30' B.R.L. SEE SHEET 2 OF 4 N3707'25"E 763.00 30' B.R.L. 202 PUBLIC WETLAND WETLAND 20' STORMWATER MANAGEMENT ACCESS EASEMEI TABULATION TABULATION SYM BEARING & DISTANCE BEARING & DISTANCE SYM N29'23'34"E, 60.56' N74°42'06"W, 141.74  $\mathbf{A}$ N48°28'08"W, 70.71 N73'23'55"E, 34.99' A N15'46'29"E æ NO1'14'56"E, 53.15' N29'39'14"W, 107.87 OPEN SPACE 逊 N67"17'28"W, 66.19 S85'26'24"E, 57.01 LOT 17 NO1 40 44 W, 32.02' A S18'51'37"W, 60.01' N76\*13'34"E, 55.90' Æ S62'11'50"E, 207.38 N40°20'20"W, 88.00  $\triangle$ S18'32'15"E. 53.85' PRESERVAT