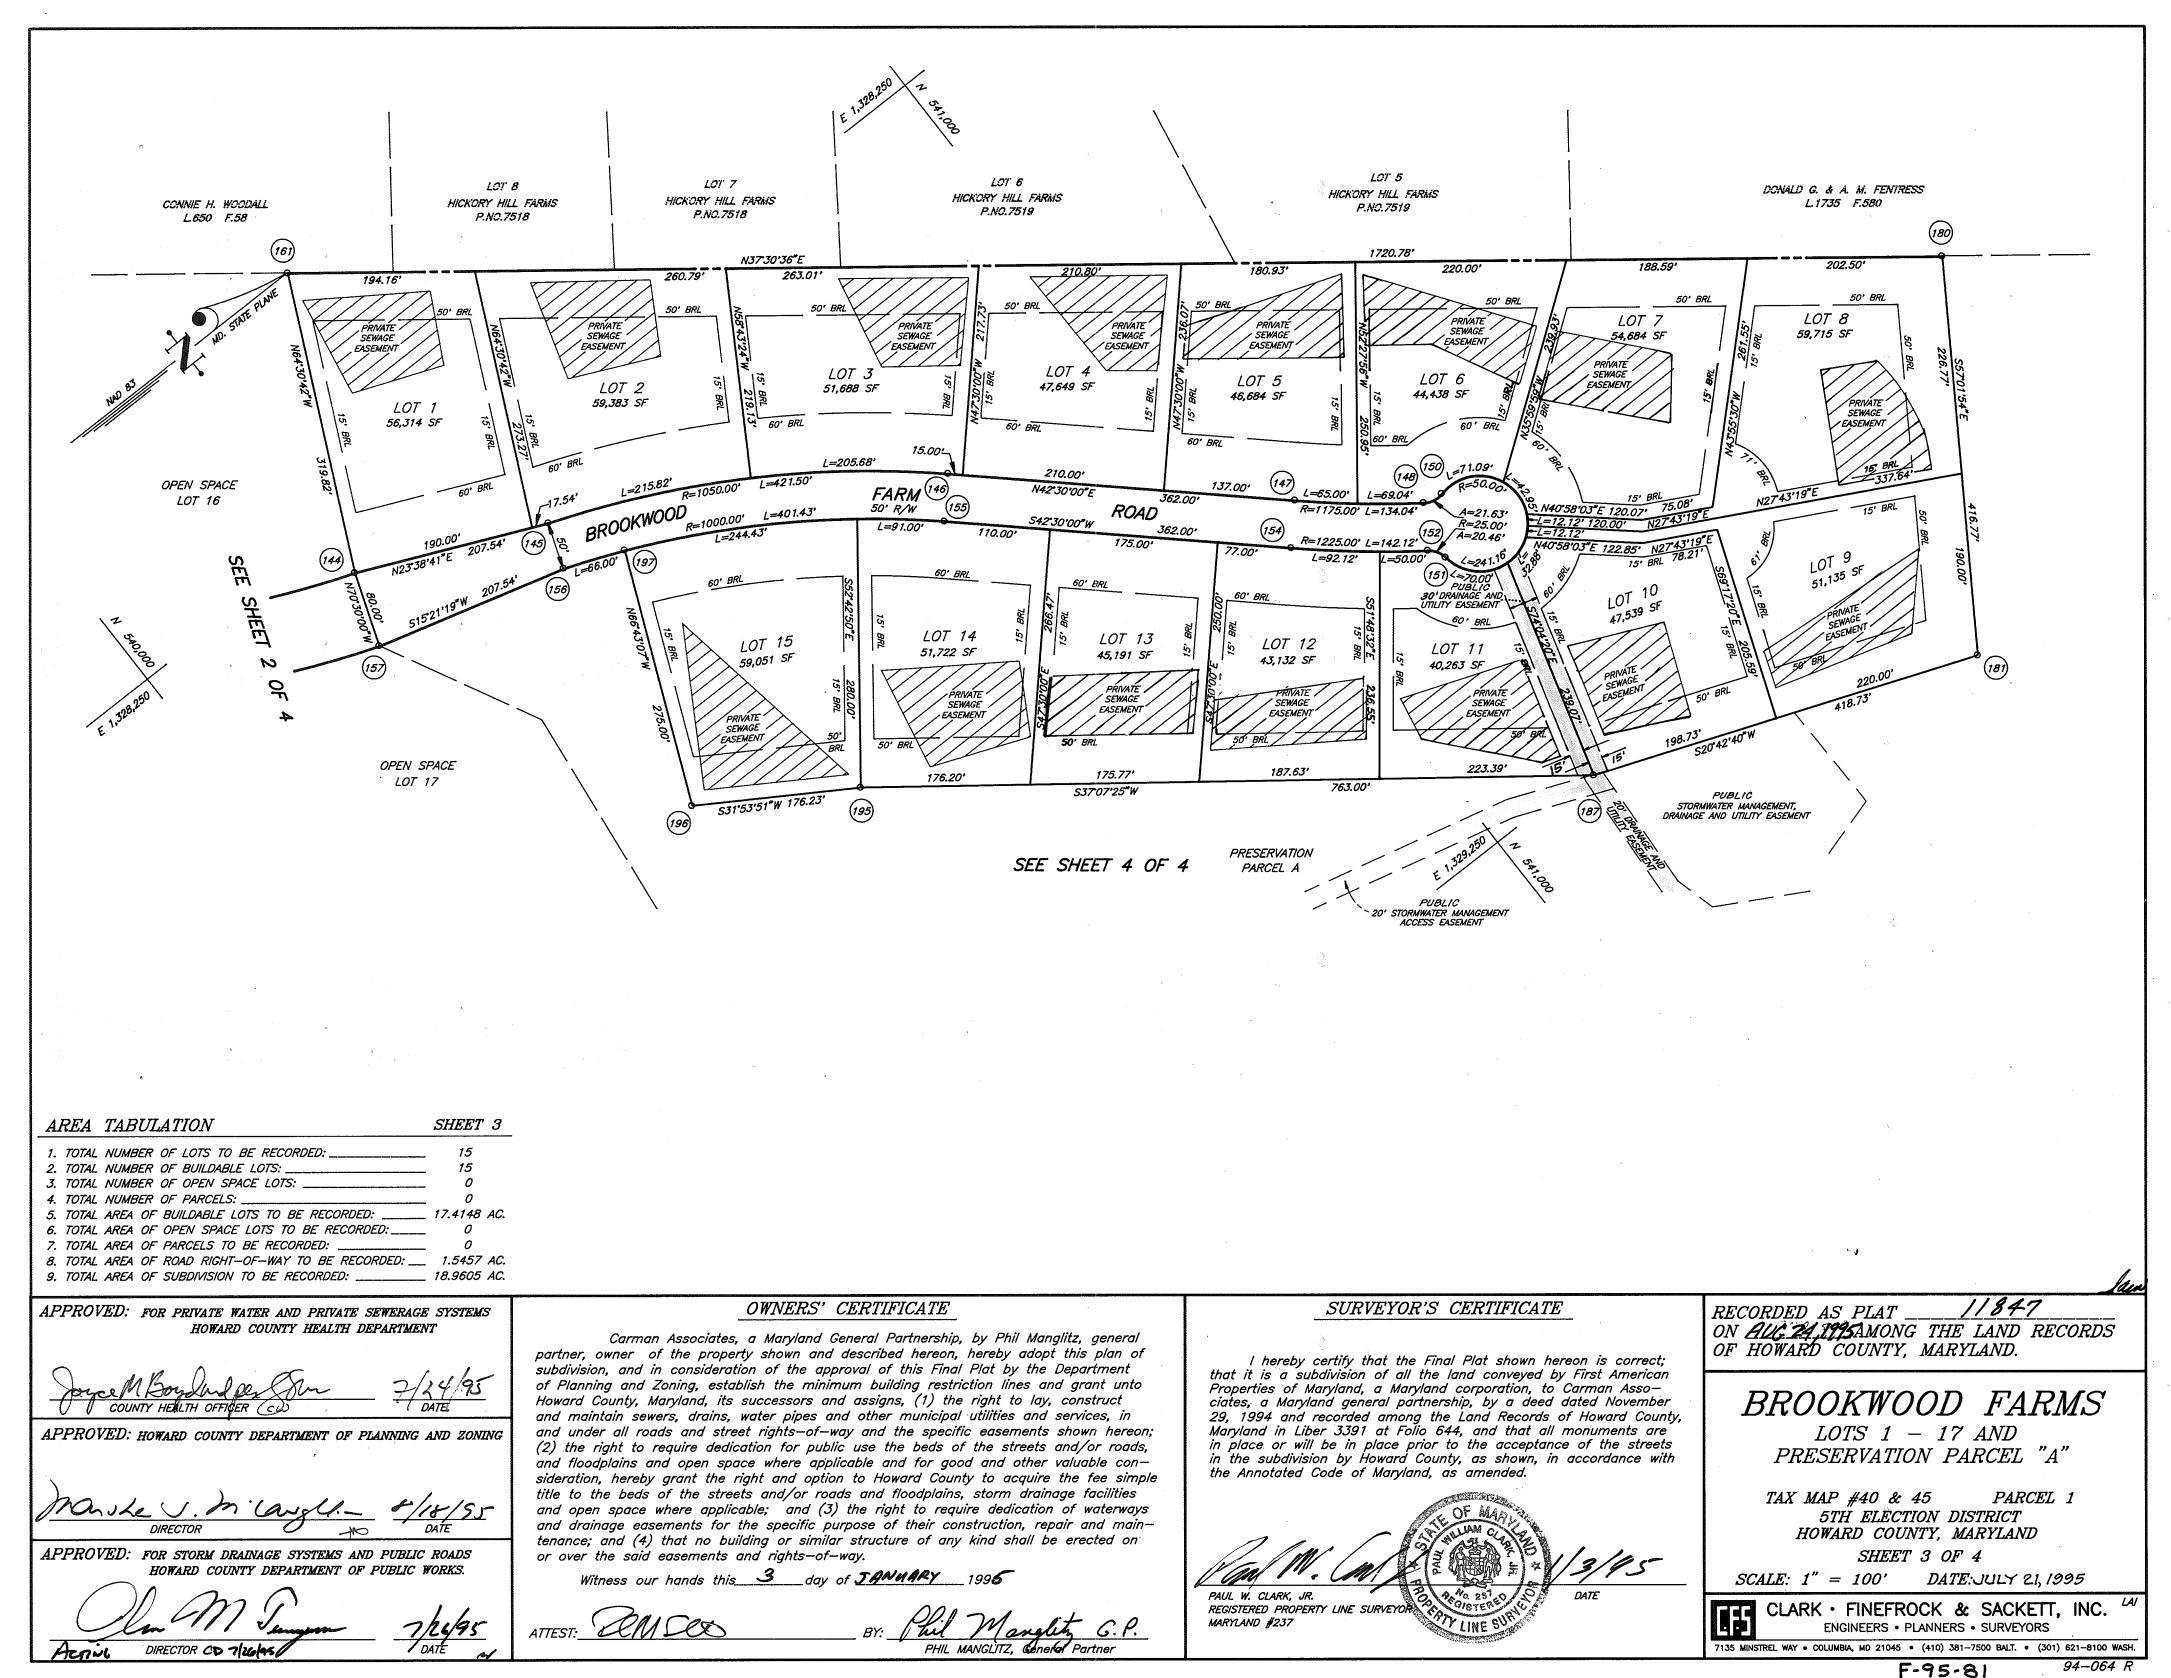

|





R= 197 (156) BROOKWOOD PUBLIC DRAINAGE AND FARM UTILITY EASEMENT PUBLIC TREE MAINTE-ROAD IANCE EASEMENT 5' B.R.L. (203 LOT 15 LOT 14 PUBLIC SEE, SHEET 3 OF 4 STORMWATER MANAGEMENT, DRAINAGE & UTILITY EASEMENT LOT 13 LOT 12 N (195) N31'53'51"E 176.23 30' B.R.L. SEE SHEET 2 OF 4 N3707'25"E 763.00 30' B.R.L. 202 PUBLIC WETLAND WETLAND 20' STORMWATER MANAGEMENT ACCESS EASEMEI TABULATION TABULATION SYM BEARING & DISTANCE BEARING & DISTANCE SYM N29'23'34"E, 60.56' N74°42'06"W, 141.74  $\mathbf{A}$ N48°28'08"W, 70.71 N73'23'55"E, 34.99' A N15'46'29"E æ NO1'14'56"E, 53.15' N29'39'14"W, 107.87 OPEN SPACE 逊 N67"17'28"W, 66.19 S85'26'24"E, 57.01 LOT 17 NO1 40 44 W, 32.02' A S18'51'37"W, 60.01' N76\*13'34"E, 55.90' Æ S62'11'50"E, 207.38 N40°20'20"W, 88.00  $\triangle$ S18'32'15"E. 53.85' PRESERVATIO