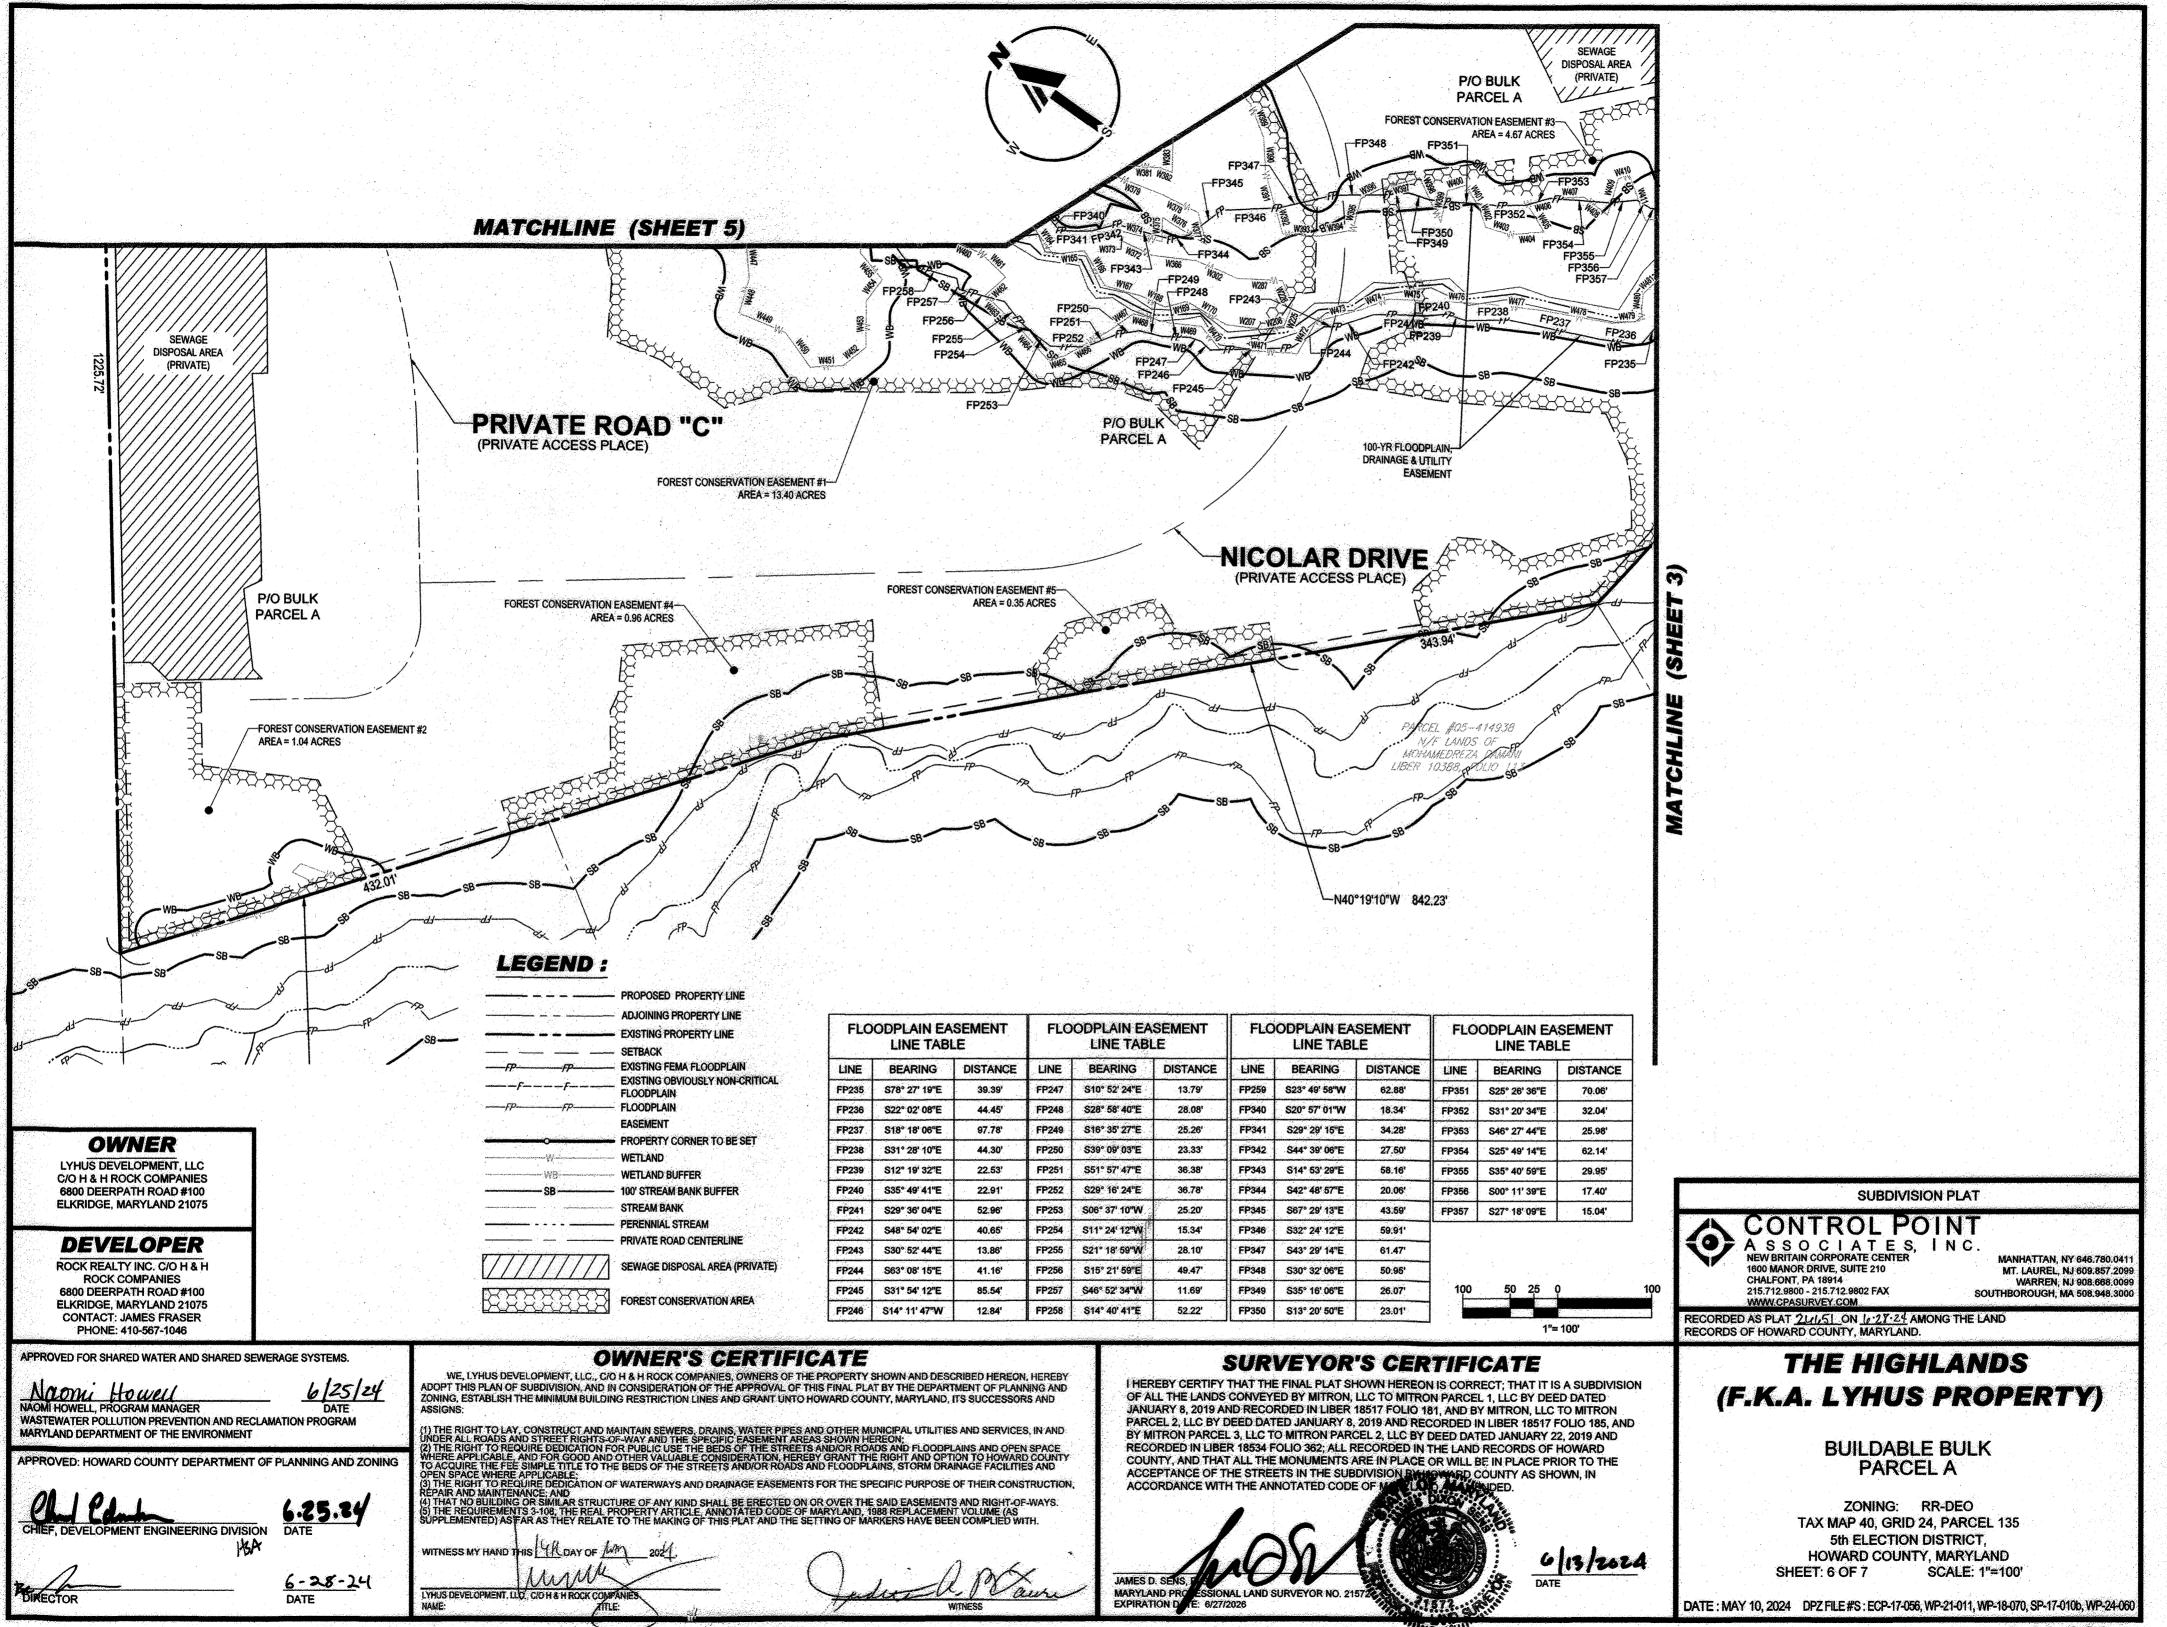

|
|               | STREAM BANK<br>PERENNIAL STREAM<br>PRIVATE ROAD CENTERLINE                                                     |
|               | SEWAGE DISPOSAL AREA (PRIVATE)                                                                                 |
| <u>EXXXXX</u> | FOREST CONSERVATION AREA                                                                                       |
|               |                                                                                                                |

ENDED.



DATE : MAY 10, 2024 DPZ FILE #S : ECP-17-056, WP-21-011, WP-18-070, SP-17-010b, WP-24-060

F-23-023

MARYLAND PROFESSIONAL L EXPIRATION DATE: 6/27/2026 ROFESSIONAL LAND SURVEYOR NO.

1"= 100

30°20'37"



| AIN EA<br>E TABI | SEMENT<br>_E | FLO   | ODPLAIN EA    |          | FLO                                   | ODPLAIN EA    | - <u> </u> |          |
|------------------|--------------|-------|---------------|----------|---------------------------------------|---------------|------------|----------|
| RING             | DISTANCE     | LINE  | BEARING       | DISTANCE | LINE                                  | BEARING       | DISTANCE   |          |
| 2' 24"E          | 13.79'       | FP259 | S23° 49' 58"W | 62.88'   | FP351                                 | S25° 26' 36"E | 70.06'     | 1        |
| 3' 40"E          | 28.08'       | FP340 | S20° 57' 01"W | 18.34'   | FP352                                 | S31° 20' 34"E | 32.04'     | 1        |
| 5' 27"E          | 25.26'       | FP341 |