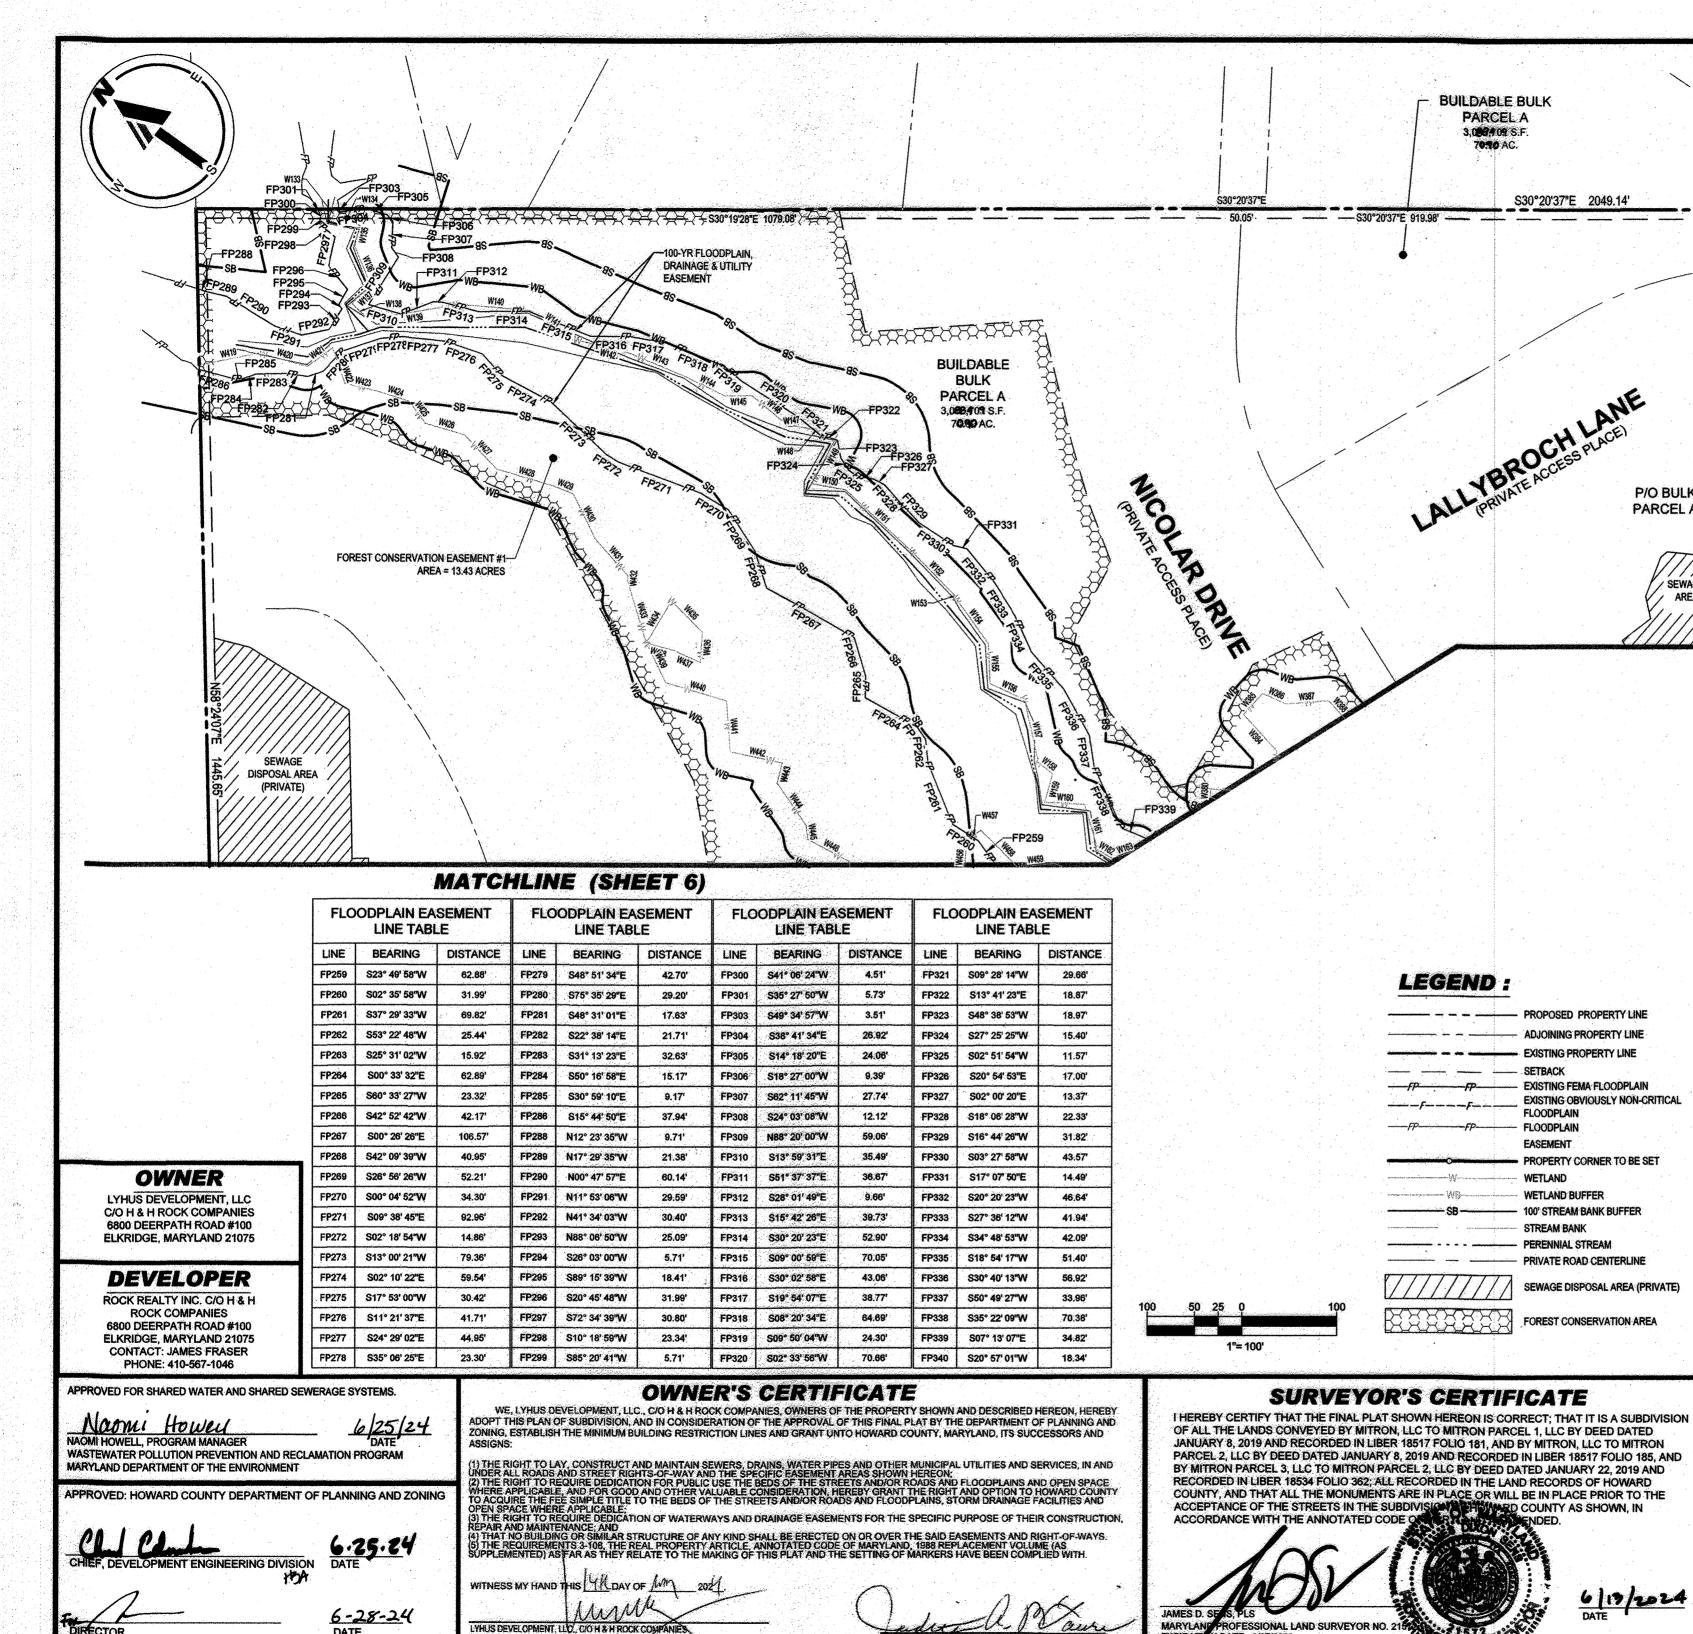

GEND ;

- SB ----STREAM BANK ------ PERENNIAL STREAM

SURVEYOR'S CERTIFICATE

PROPOSED PROPERTY LIN AD. IOINING PROPERTY LIN EXISTING PROPERTY LINE SETBACK EXISTING FEMA FLOODPLAIN EXISTING OBVIOUSLY NON-CRITICAL FLOODPLAIN FLOODPLAIN EASEMENT PROPERTY CORNER TO BE SET WETLAND WETLAND BUFFER - 100' STREAM BANK BUFFER

- - PRIVATE ROAD CENTERLINE SEWAGE DISPOSAL AREA (PRIVATE)

FOREST CONSERVATION AREA

6 13 2024 DATE





RECORDED AS PLAT 2449 ON 6.28.24 AMONG THE LAND RECORDS OF HOWARD COUNTY, MARYLAND.

20

# THE HIGHLANDS (F.K.A. LYHUS PROPERTY)

BUILDABLE BULK PARCEL A

ZONING: RR-DEO TAX MAP 40, GRID 24, PARCEL 135 **5th ELECTION DISTRICT,** HOWARD COUNTY, MARYLAND SHEET: 4 OF 7 SCALE: 1"=100'

DATE : MAY 10, 2024 DPZ FILE #S : ECP-17-056, WP-21-011, WP-18-070, SP-17-010b, WP-24-060



DATE

NAME:

TITLE:



## LEGEND :

SURVEYOR'S CERTIFICATE

A BUILDING

|               | PROPOSED PROPERTY LINE                                                                                         |
|---------------|----------------------------------------------------------------------------------------------------------------|
|               | ADJOINING PROPERTY LINE                                                                                        |
|               | EXISTING PROPERTY LINE                                                                                         |
|               | SETBACK<br>EXISTING FEMA FLOODPLAIN<br>EXISTING OBVIOUSLY NON-CRITICAL<br>FLOODPLAIN<br>FLOODPLAIN<br>EASEMENT |
| WBSB          | PROPERTY CORNER TO BE SET