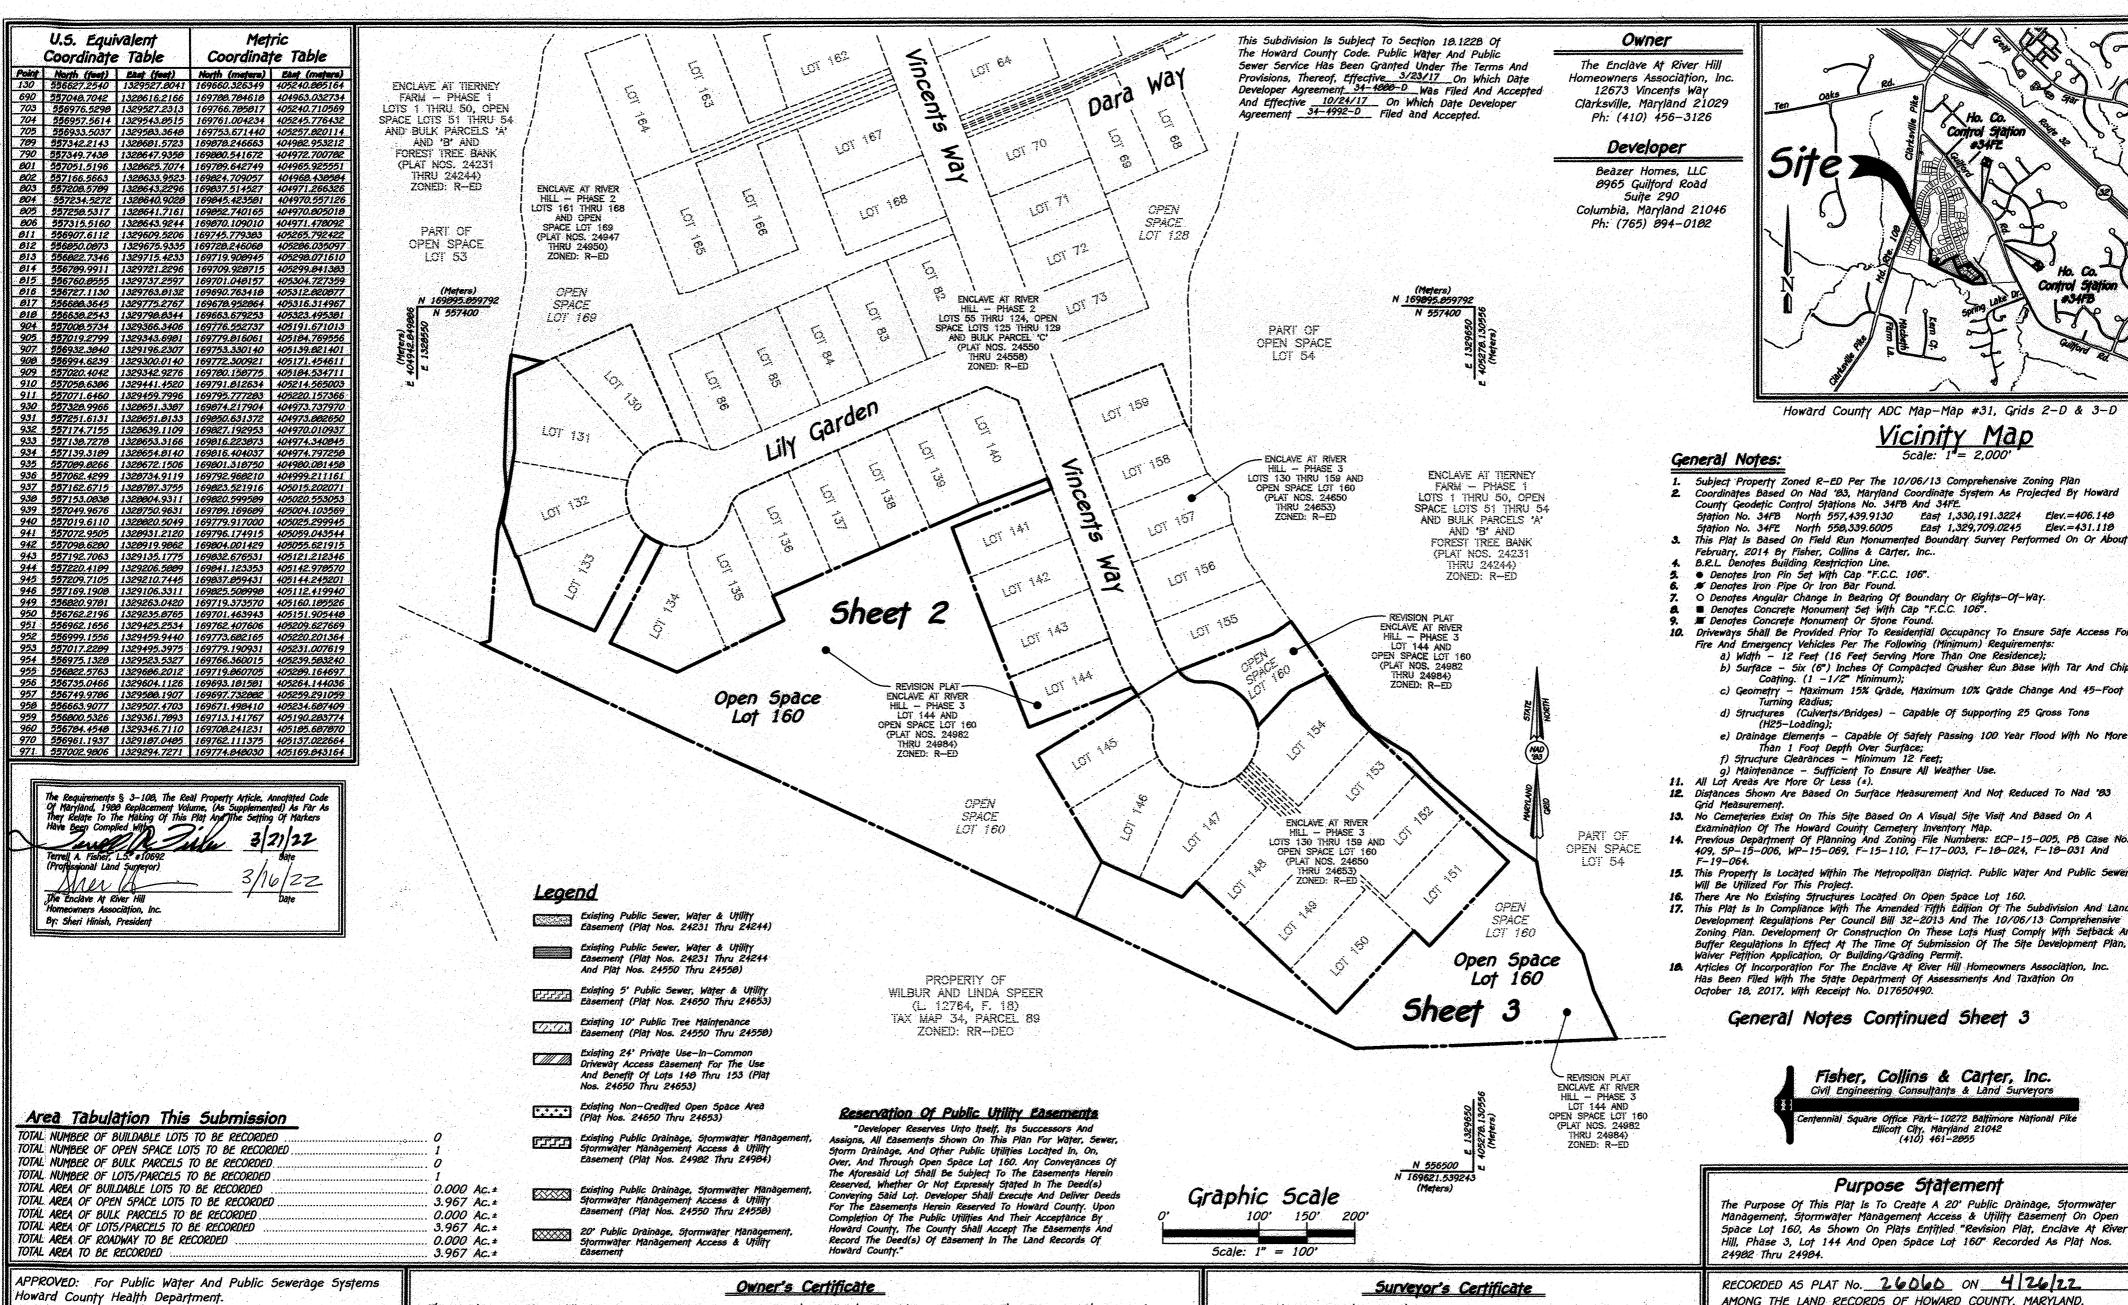

Enclave At River Hill

Phase 3

Open Space Lot 160

Square Office Park-10272 Baltimore National Pike

Subject Property Zoned R-ED Per The 10/06/13 Comprehensive Zoning Plan

County Geodetic Control Stations No. 34FB And 34FE.

Coordinates Based On Nad '83, Maryland Coordinate System As Projected By Howard

Station No. 34FB North 557,439.9130 East 1,330,191.3224 Elev.=406.148

Station No. 34FE North 550,339.6005 East 1,329,709.0245 Elev.=431.110

Driveways Shall Be Provided Prior To Residential Occupancy To Ensure Safe Access For

Control Station

Howard County ADC Map-Map #31, Grids 2-D & 3-D

Vicinity Map

5cale: 1'= 2,000'

Control Station

Terrell A. Fisher, Professional Land Surveyor No. 10692