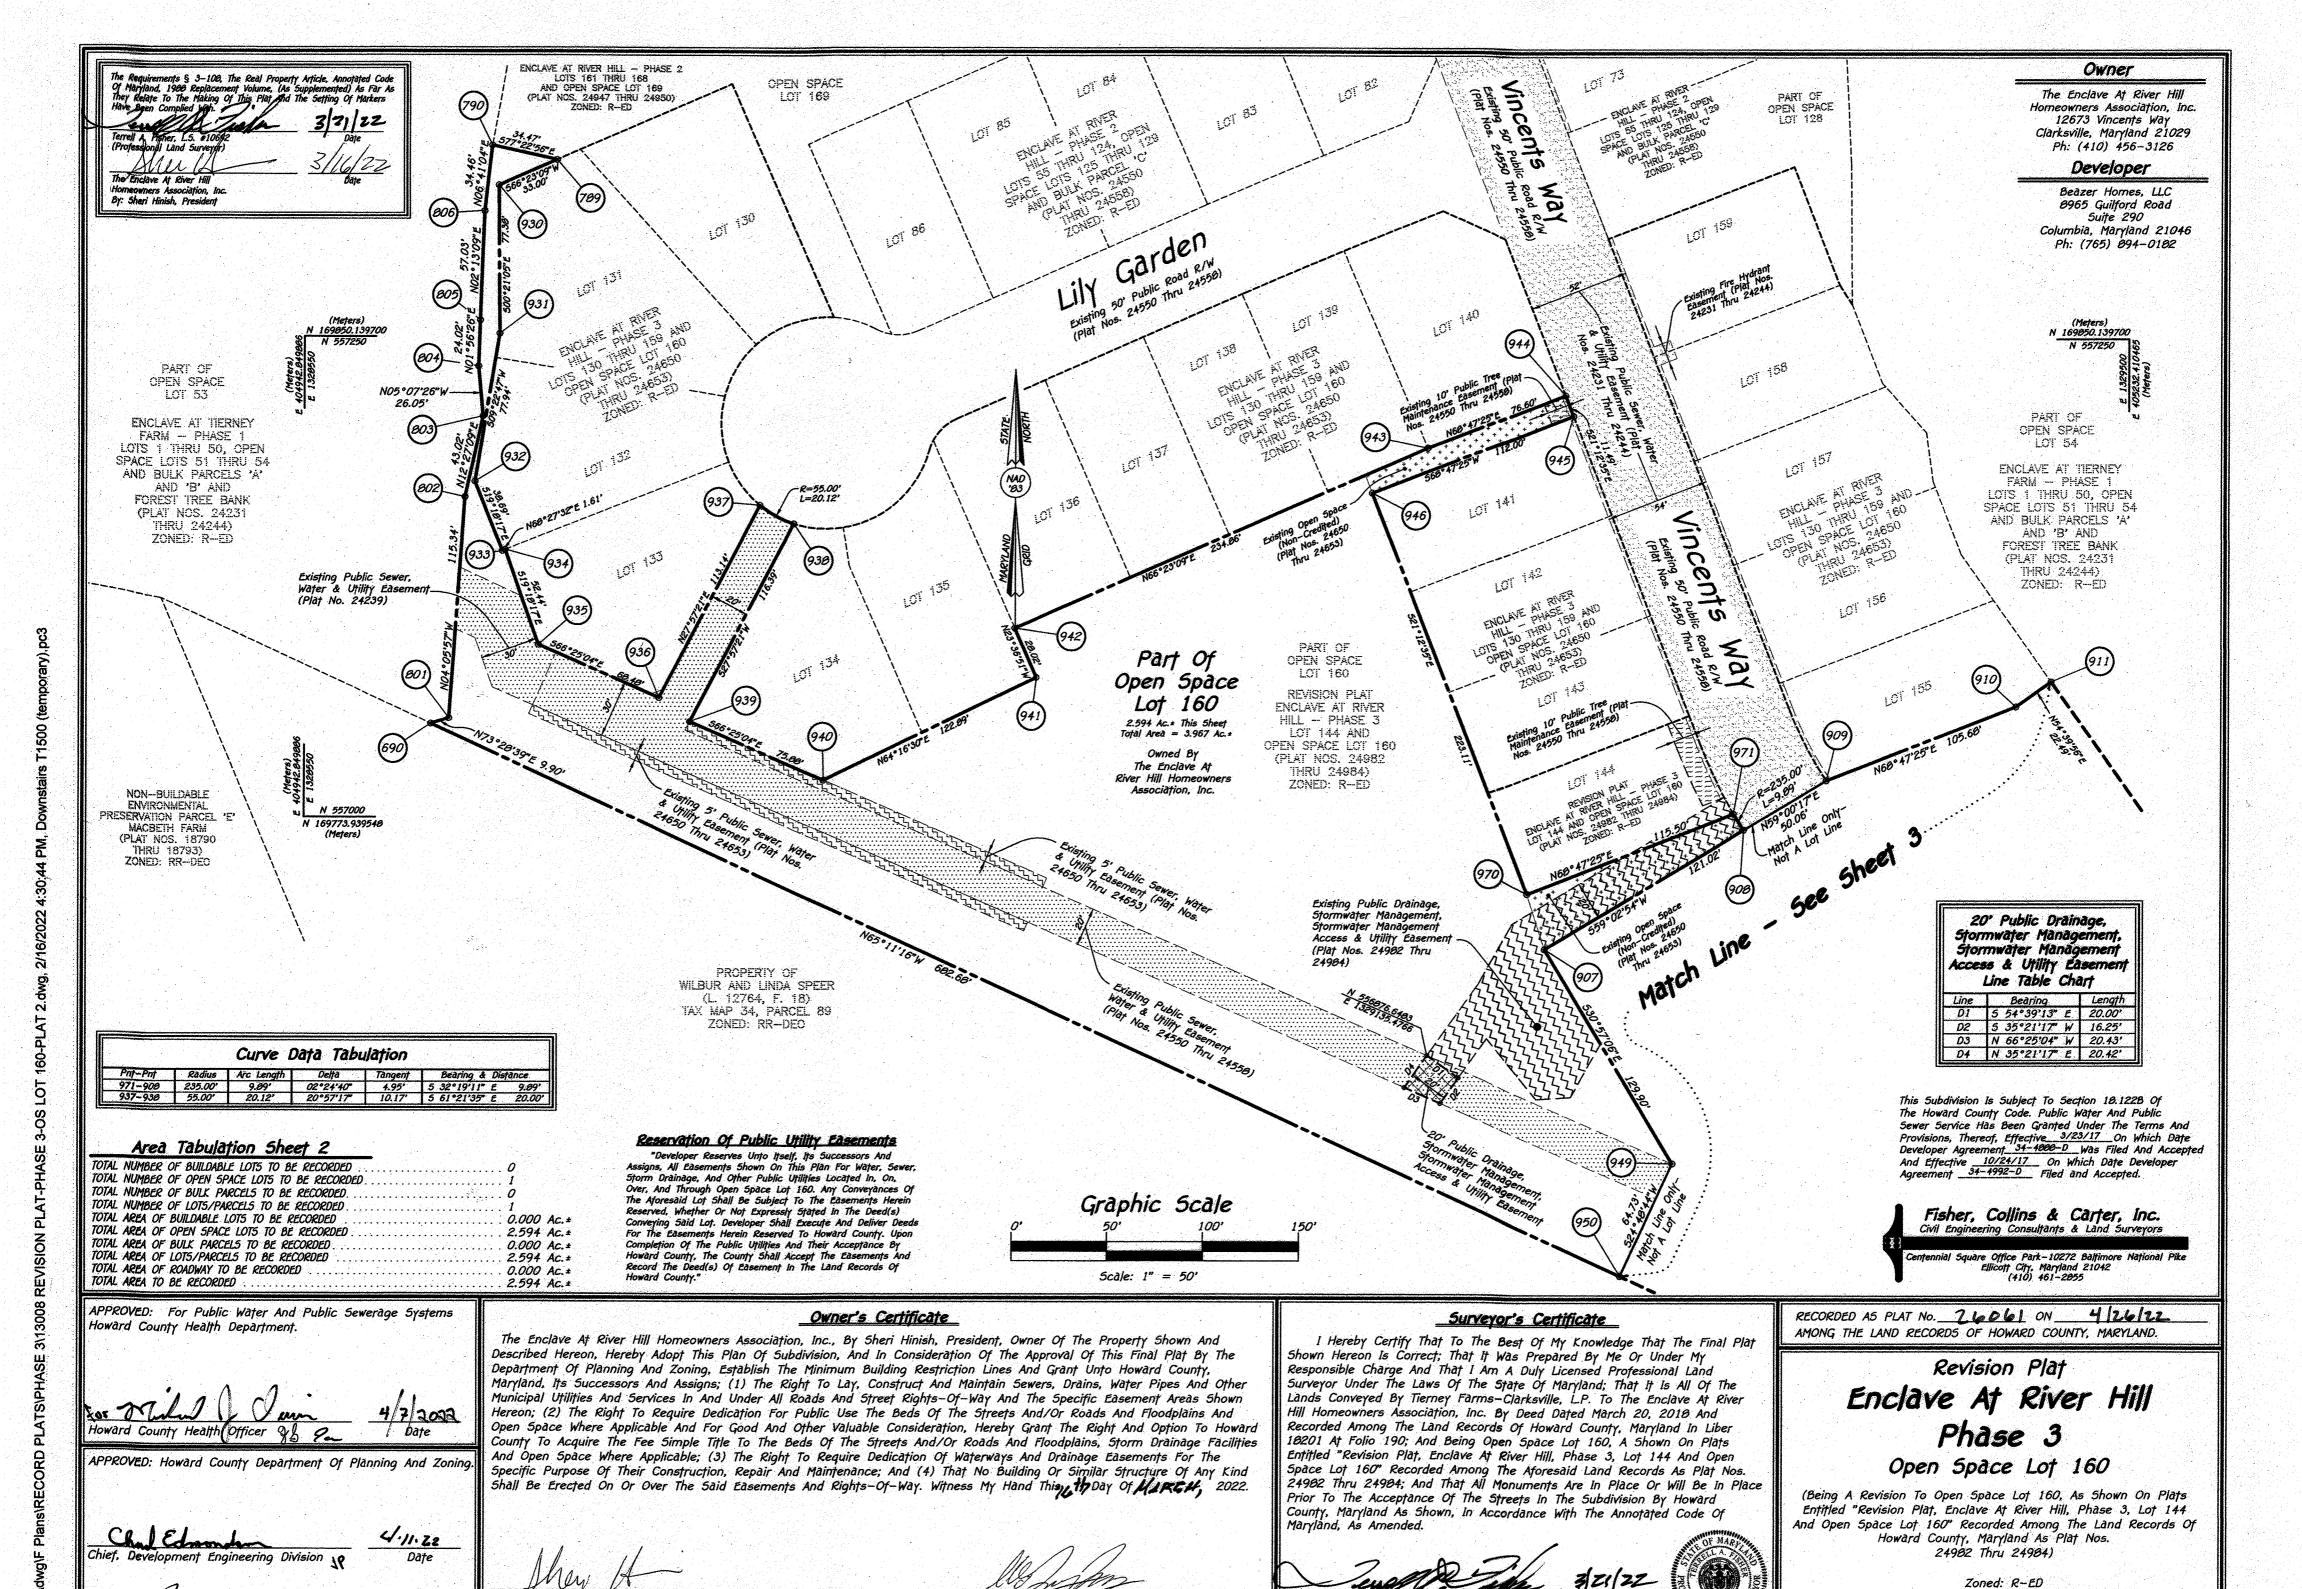

I Hereby Certify That To The Best Of My Knowledge That The Final Plat Shown Hereon is Correct; That it was Prepared By Me Or Under My Responsible Charge And That I Am A Duly Licensed Professional Land Surveyor Under The Laws Of The State Of Maryland; That It is All Of The Lands Conveyed By Tierney Farms-Clarksville, L.P. To The Enclave At River Hill Homeowners Association, Inc. By Deed Dated March 20, 2018 And Recorded Among The Land Records Of Howard County, Maryland In Liber 18201 At Folio 190; And Being Open Space Lot 160, A Shown On Plats Entitled "Revision Plat, Enclave At River Hill, Phase 3, Lot 144 And Open Space Lot 160" Recorded Among The Aforesaid Land Records As Plat Nos. 24982 Thru 24984; And That All Monuments Are In Place Or Will Be in Place Prior To The Acceptance Of The Streets In The Subdivision By Howard County, Maryland As Shown, In Accordance With The Annotated Code Of Maryland, As Amended.

Terrell A. Fisher, Professional Land Surveyor No. 10692 Expiration Date: December 13, 2023

AMONG THE LAND RECORDS OF HOWARD COUNTY, MARYLAND.

(Being A Revision To Open Space Lot 160, As Shown On Plats Entitled "Revision Plat, Enclave At River Hill, Phase 3, Lot 144 And Open Space Lot 160" Recorded Among The Land Records Of Howard County, Maryland As Plat Nos.

24982 Thru 24984) Zoned: R-ED

Tax Map No. 34 Grid No. 18 Parcel 88 Fifth Election District - Howard County, Maryland Date: February 16, 2022 Scale: As Shown Sheet 1 Of 3

General Notes Continued Sheet 3

Fisher, Collins & Carter, Inc.

Hill, Phase 3, Lot 144 And Open Space Lot 160" Recorded As Plat Nos.

RECORDED AS PLAT No. 26060 ON 4 26 22

24982 Thru 24984.

Space Lot 160, As Shown On Plats Entitled "Revision Plat, Enclave At River

Revision Plat

Enclave At River Hill

Phase 3

Open Space Lot 160

Square Office Park-10272 Baltimore National Pike

Subject Property Zoned R-ED Per The 10/06/13 Comprehensive Zoning Plan

County Geodetic Control Stations No. 34FB And 34FE.