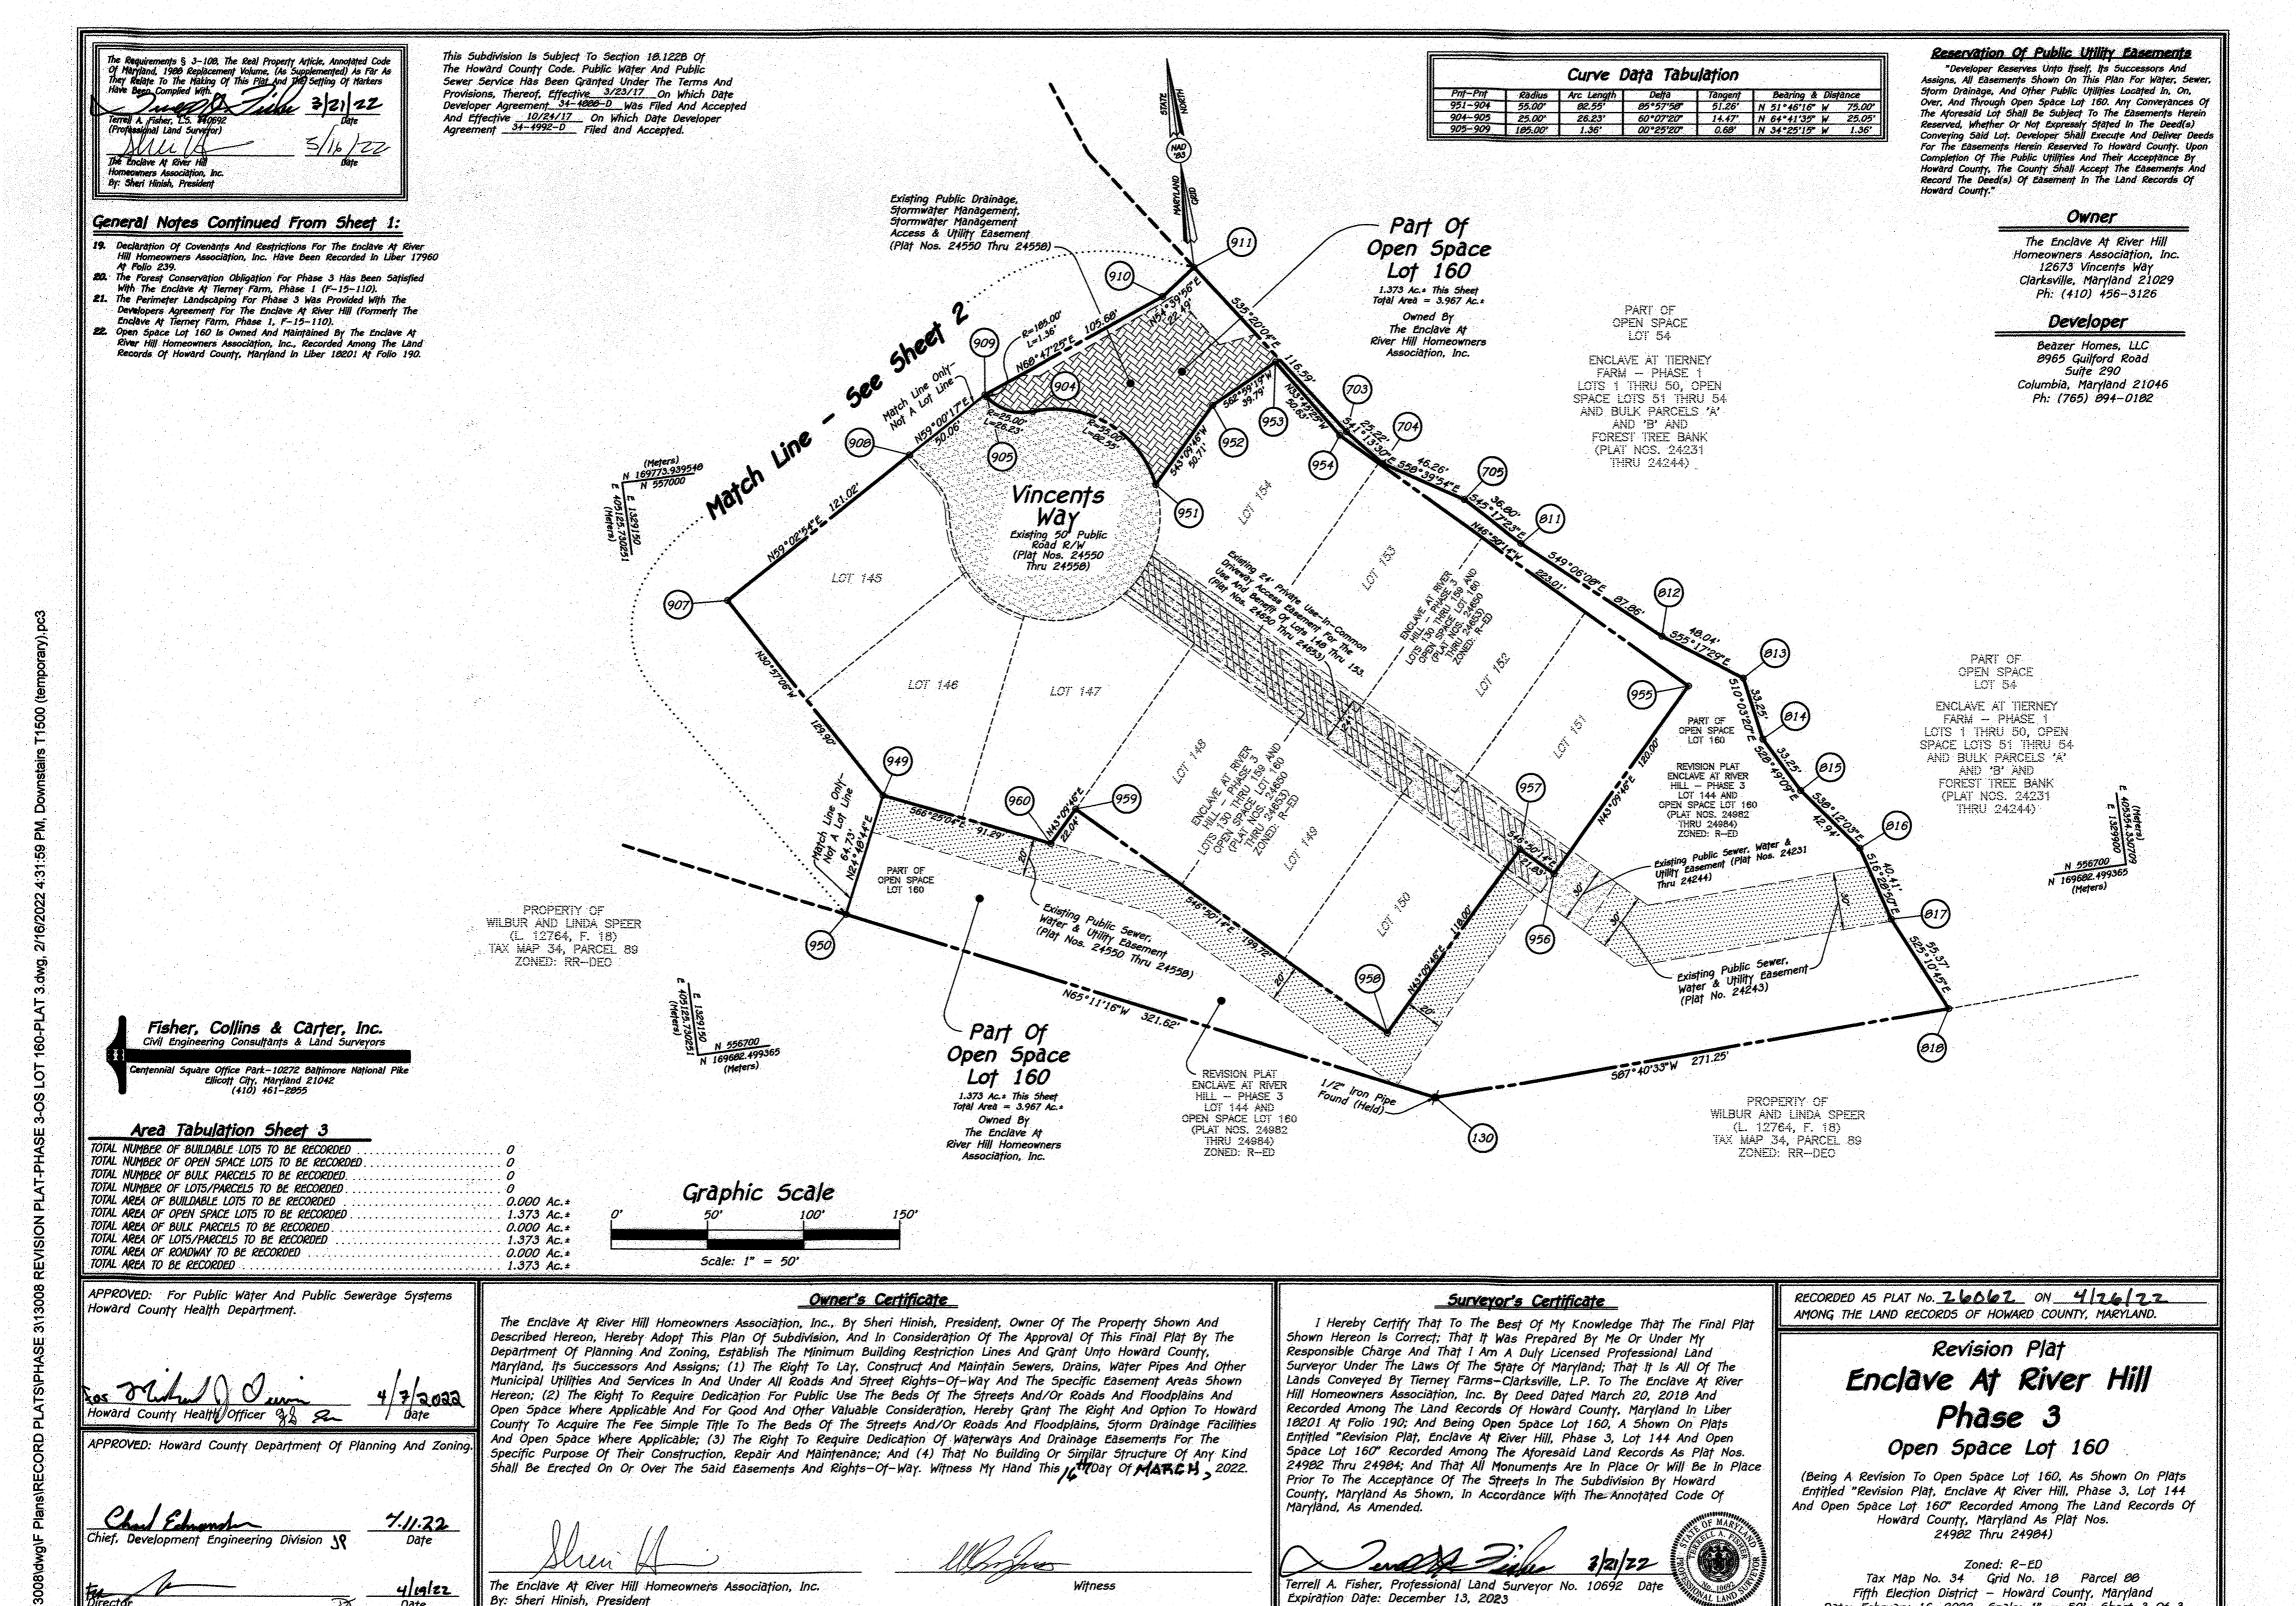

Date: February 16, 2022 Scale: 1" = 50' Sheet 2 Of 3

By: Sheri Hinish, President

F-22-055

Fifth Election District - Howard County, Maryland
Date: February 16, 2022 Scale: 1" = 50' Sheet 3 Of 3