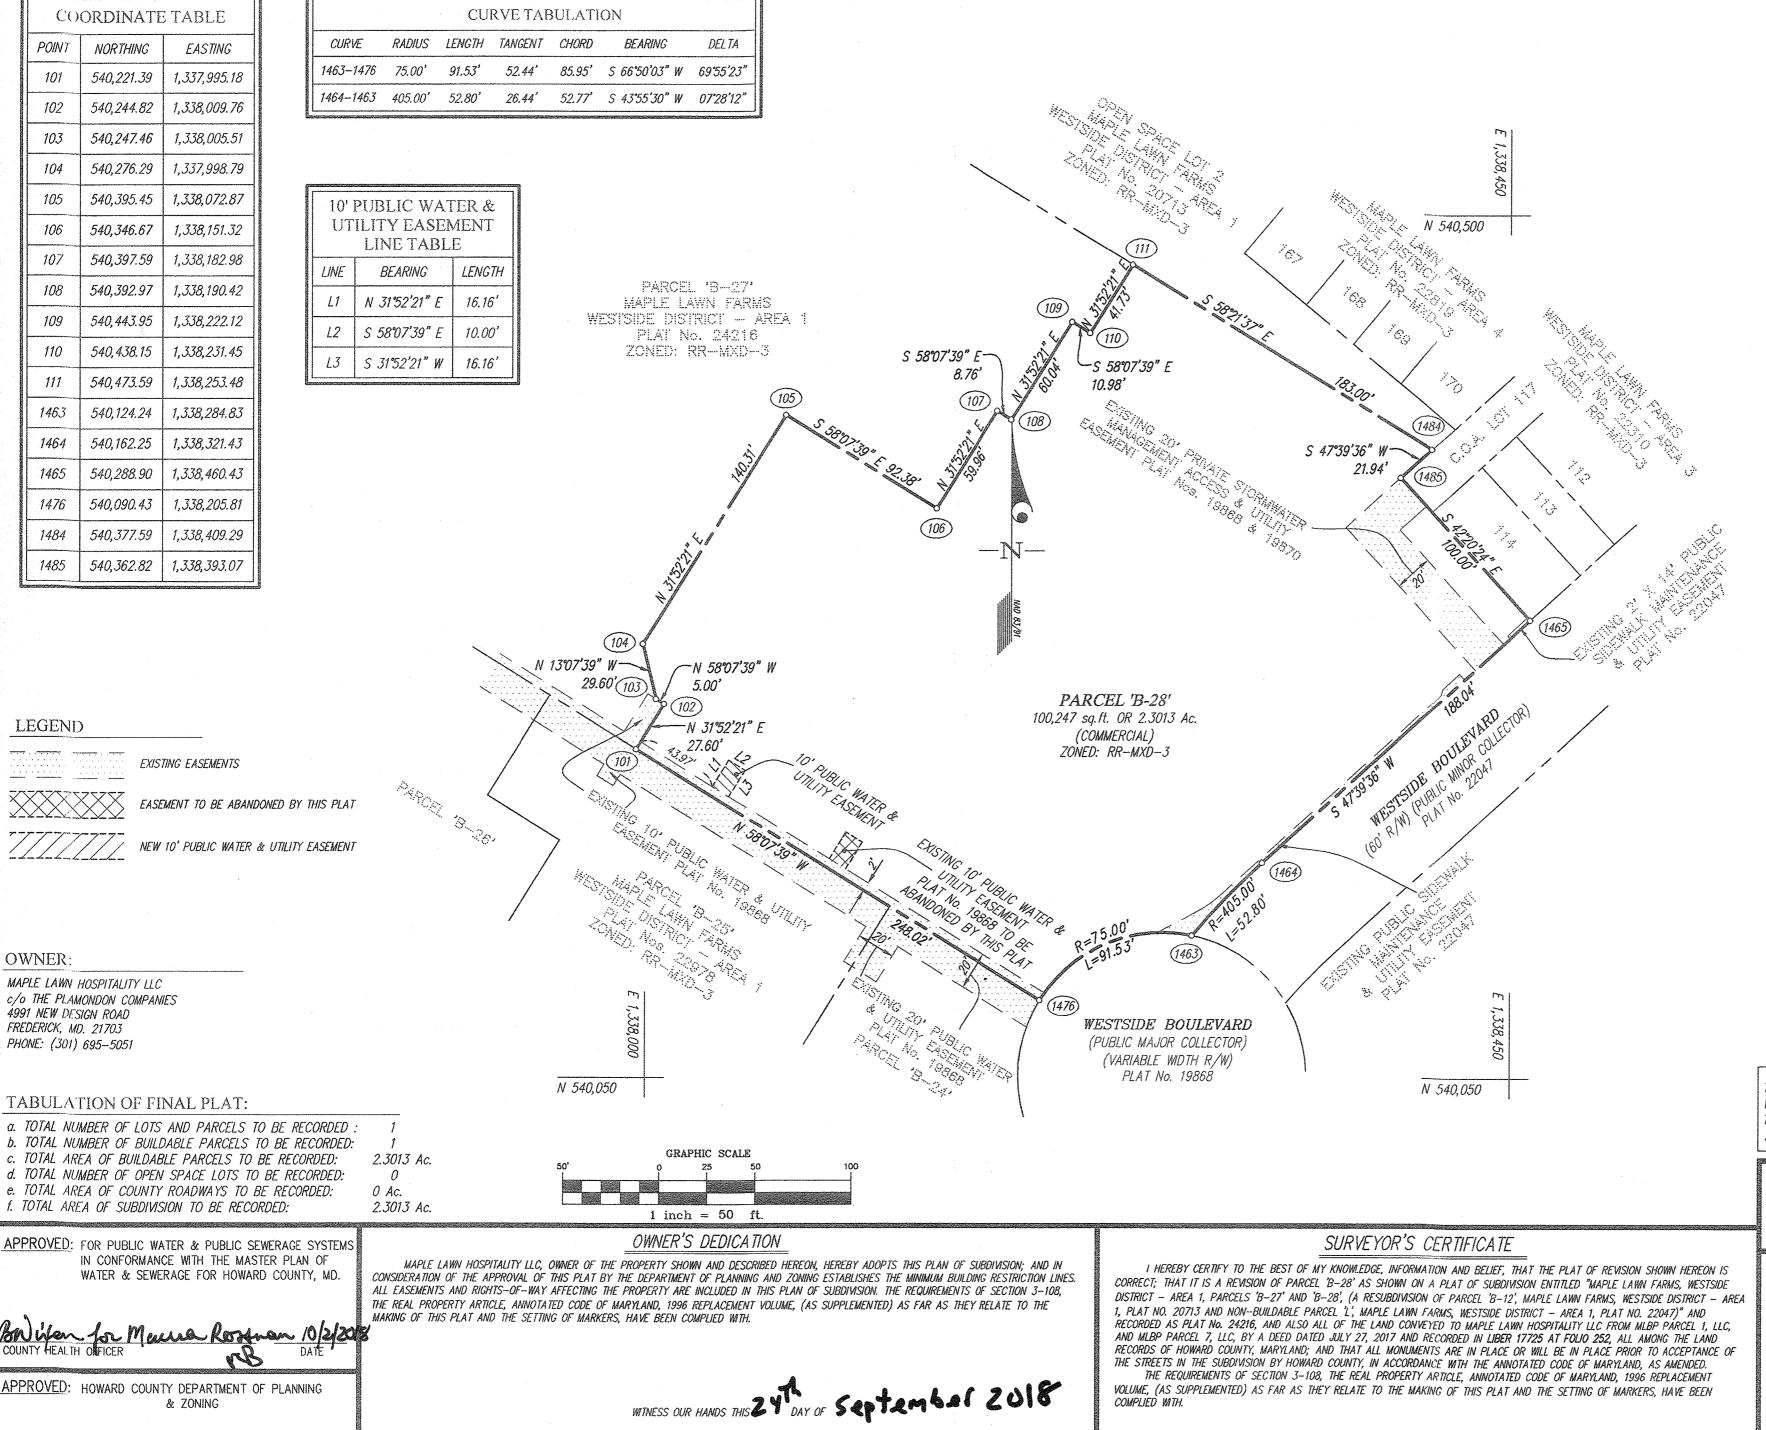

THE SOLE PURPOSE OF THIS PLAT IS TO ABANDON AN EXISTING 10' PUBLIC WATER & UTILITY EASEMENT (PLAT No. 19868) LOCATED IN PARCEL 'B-28' AND TO CREATE A NEW 10' PUBLIC WATER & UTILITY EASEMENT IN, THROUGH, OVER AND ACROSS PARCEL 'R-28' FOR BOUNDARY INFORMATION SEE PLAT No. 24216.

10111113, AMONG THE LAND RECORDS OF HOWARD COUNTY, MARYLAND

RECORDED AS PLAT NUMBER 2478/

PLAT OF REVISION

MAPLE LAWN FARMS WESTSIDE DISTRICT - AREA 1 PARCEL 'B-28'

(A REVISION TO PARCEL 'B-28', MAPLE LAWN FARMS, WESTSIDE DISTRICT - AREA 1, PLAT No. 24216)

ZONE: RR-MXD-3 5TH ELECTION DISTRICT SCALE: 1"=50"

TM 41, GRID 21 , P/O PARCEL 116 HOWARD COUNTY, MARYLAND JUNE 2018 SHEET 1 OF 1

3909 NATIONAL DRIVE SUITE 250 BURTONSVILLE, MD 20866 301-421-4024 GLWPA.COM