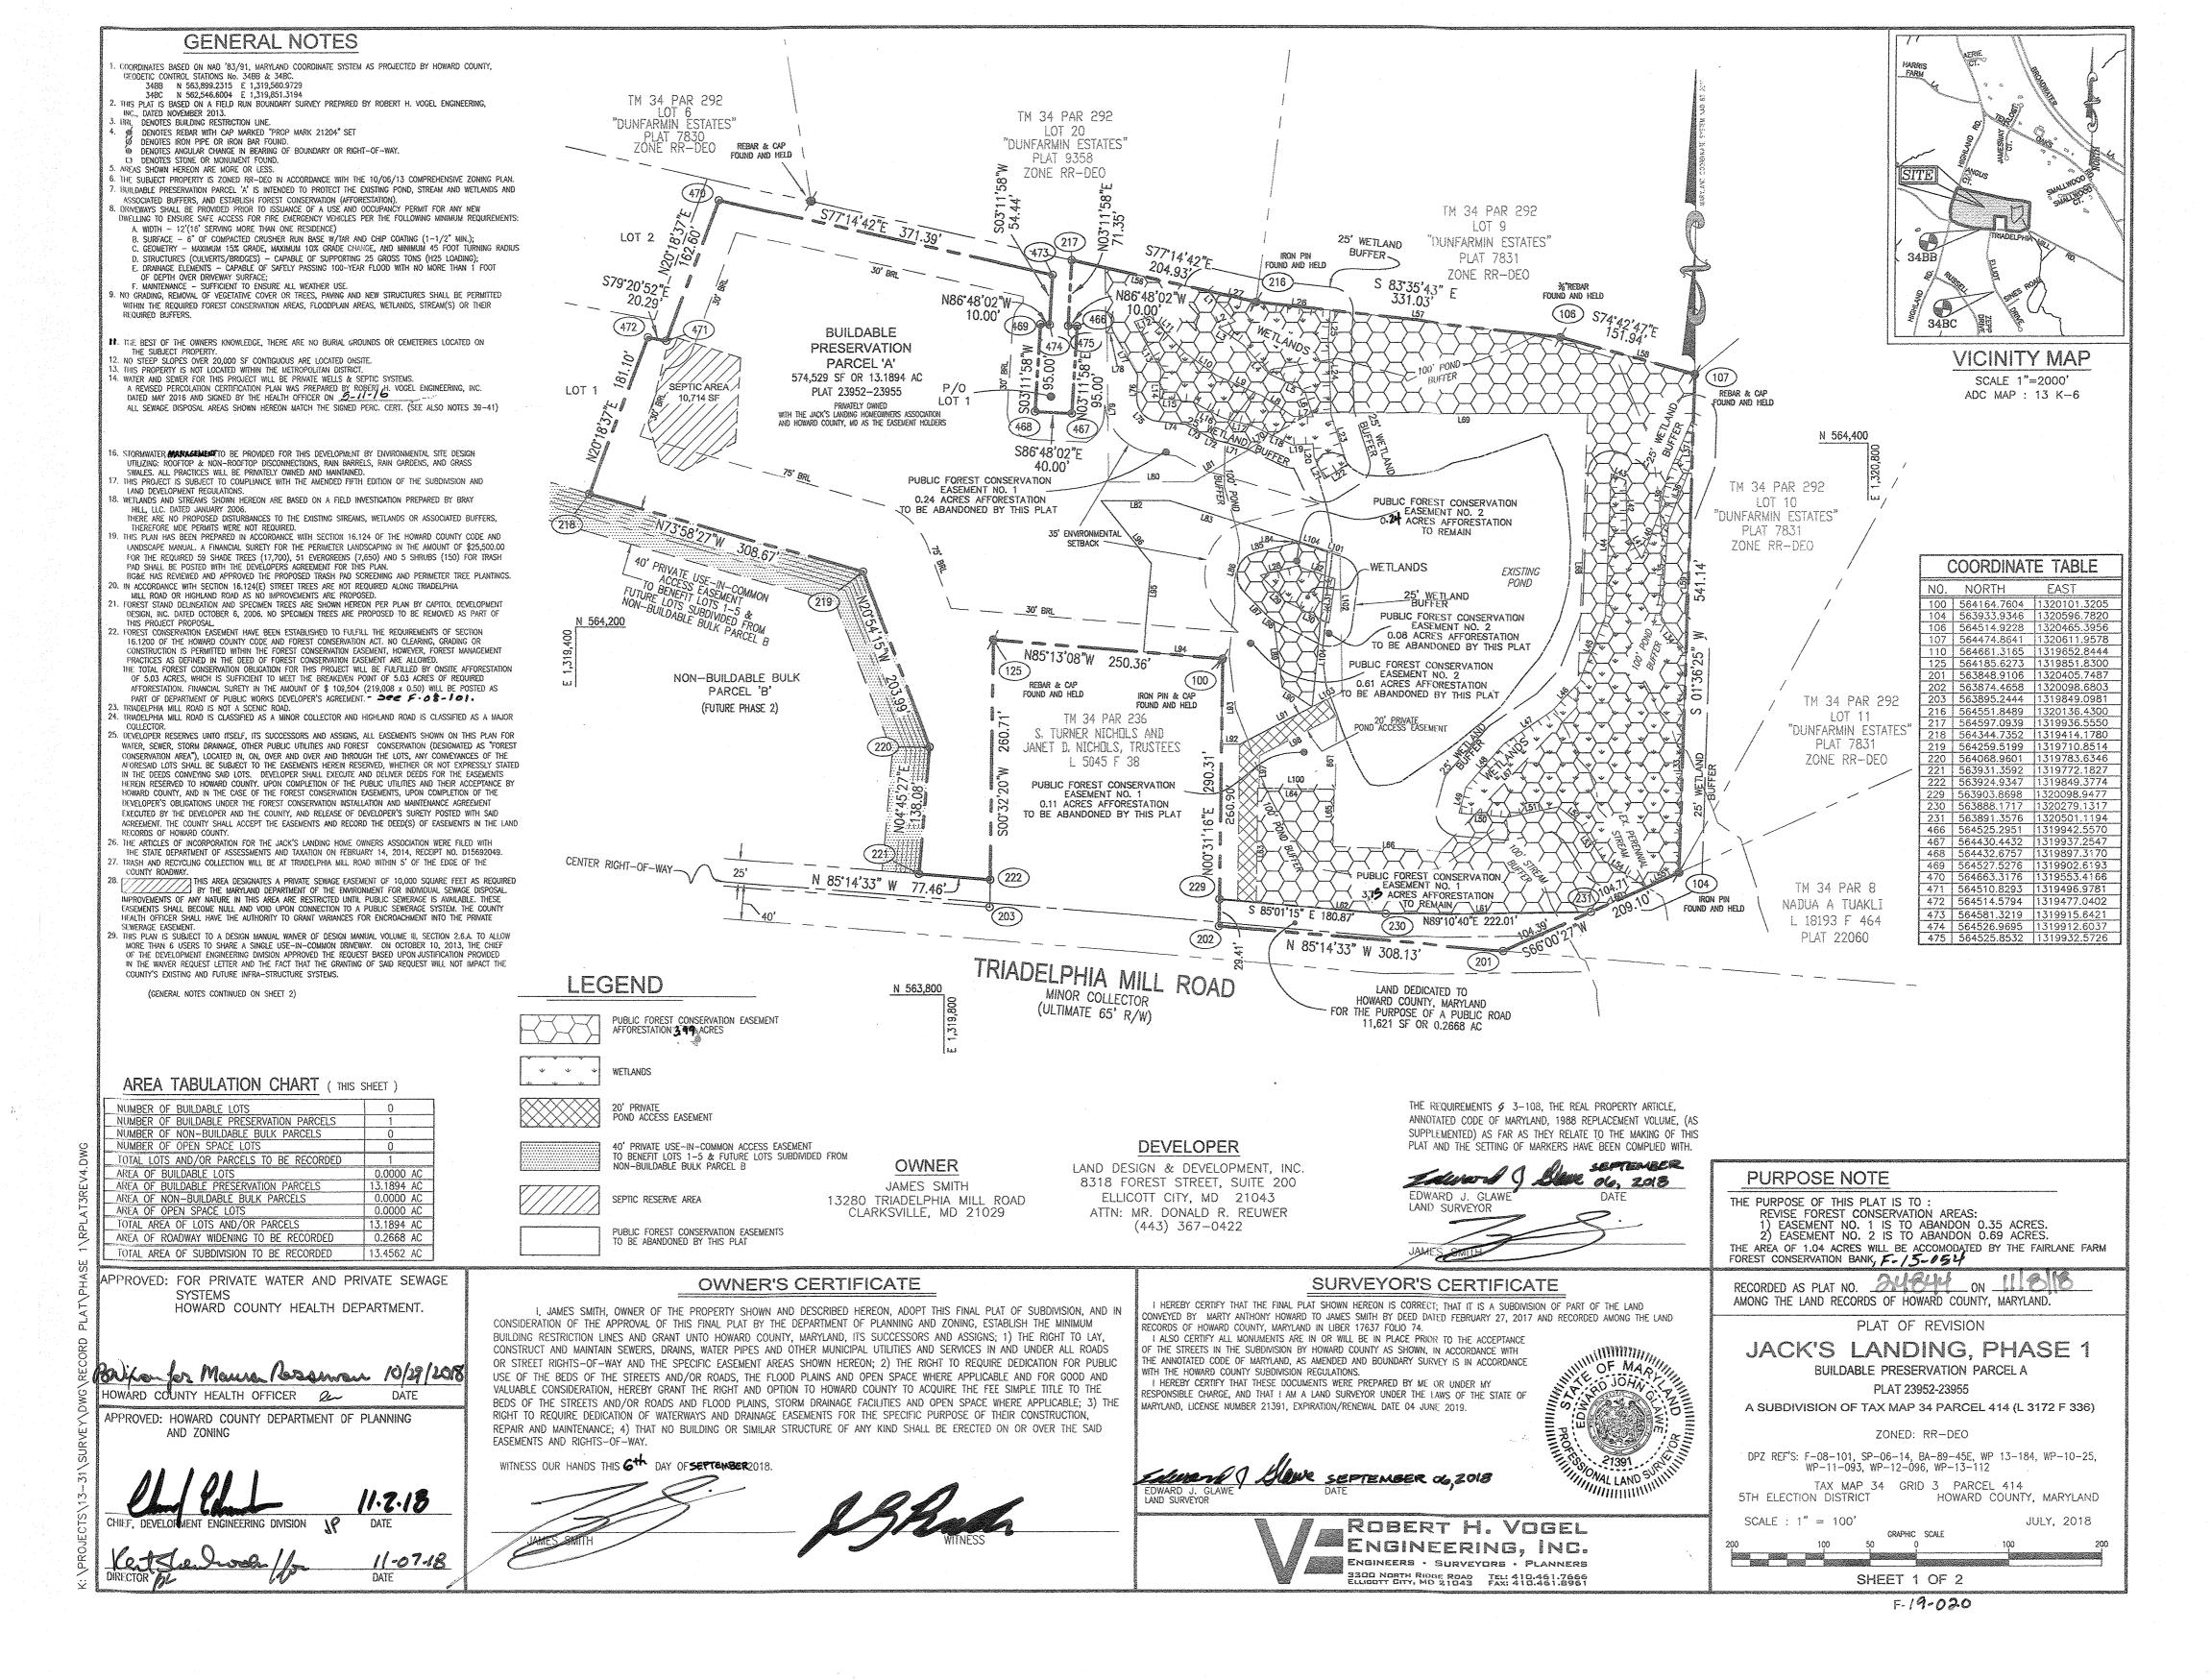

BUILDABLE PRESERVATION PARCEL "A" WILL BE PRIVATELY OWNED WITH THE HOMEOWNERS ASSOCIATION AND
HOWARD COUNTY, MD AS THE EASEMENT HOLDERS.
 THE USE-IN-COMMON MAINTENANCE AGREEMENTS FOR LOTS 1-5, LOTS 1-3, AND LOTS 4 & 5 SHALL BE

RECORDED IN THE LAND RECORDS OF HOWARD COUNTY, MD SIMULTANEOUSLY WITH THIS PLAT. 34. BUILDABLE PRESERVATION PARCEL 'A' IS INTENDED TO PROTECT THE EXISTING POND, STREAM AND WETLANDS

AND ASSOCIATED BUFFERS, AND ESTABLISH FOREST CONSERVATION (AFFORESTATION). 35. REFERENCE WANTER PETITION WP-16-131, SECTION 16.144(Q), APPROVED JUNE 6, 2016.
REQUIRING THE SUBMISSION OF THE FINAL PLAT ORIGINAL WITHIN 180 DAYS OF APPROVAL OF THE PLAT AND

39. NON-BUILDABLE BULK PARCEL 8 MAY NOT BE FURTHER SUBDIVIDED OR CONVERTED TO A BUILDABLE NOW-BUILDABLE BUILT PARCEL B MAI NOT BE PORTHER SUBJIVIDED OF CONVERTED TO A BUILDABLE LOT UNTIL SUITABLE SEWAGE DISPOSAL AREA AND WELL SITES ARE APPROVED BY THE HEALTH DEPARTMENT. PREVIOUS WELL LOCATIONS ON THE PARCEL CONTAINED ELEVATED LEVELS OF SODIUM, CHLORIDE, AND TOTAL DISSOLVED SOLIDS AND HAD YIELDS LESS THAN 1 GALLON PER MINUTE.