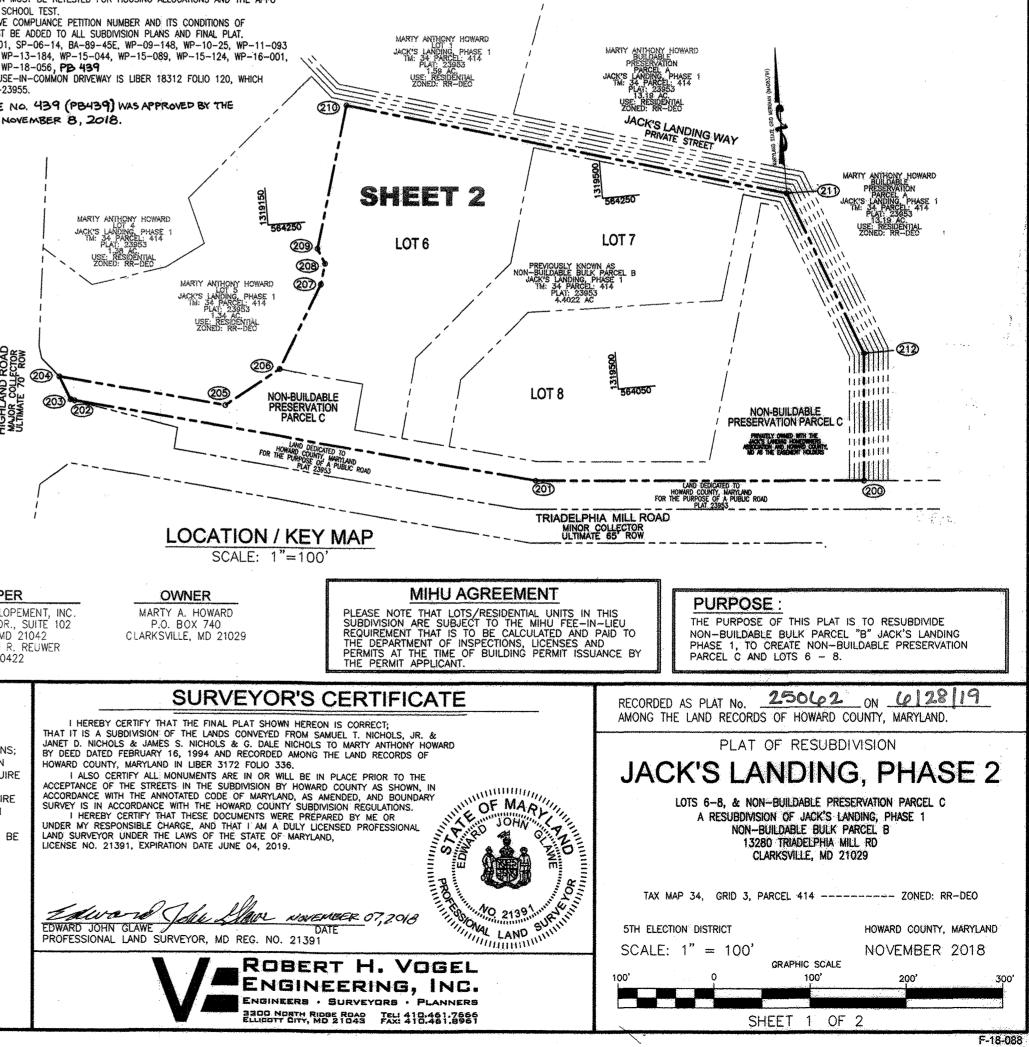

DISTRICT SHEET INDEX SCRIPTION SHEET NO

THE REQUIREMENTS OF § 3-108, THE REAL PROPERTY ARTICLE, ANNOTATED CODE OF MARYLAND, 1988 REPLACEMENT VOLUME, (AS SUPPLEMENTED) AS FAR AS THEY RELATE TO THE MAKING OF THIS PLAT AND THE SETTING OF MARKERS HAVE BEEN COMPLIED WITH.

2 OF 2

OVER SHEET, GENERAL NOTES AND SITES DETAILS 1 OF 2

UBDIVISION PLAN





SCALE: 1"=2,000' ADC MAP COORDINATE: PAGE 24 GRID E8

## BENCHMARKS

HOWARD COUNTY BENCHMARK 34BB (CONC. MON.) N 563,899.232 E 1319560.973 ELEV. 559.29 SOUTH SIDE TRIADELPHIA MILL ROAD, APPROX. 13' EAST OF CENTERLINE OF DRIVEWAY FOR HOUSE # 13295. HOWARD COUNTY BENCHMARK 34BC (CONC. MON.) N 562,546.600 E 1,319,851.319 ELEV. 529.572 SOUTH SIDE OF ELLIOTT DRIVE. EAST OF CENTERLINE FOR THE DRIVEWAY FOR HOUSE NUMBER 13318.

1.5

APR SHE WE

See 18