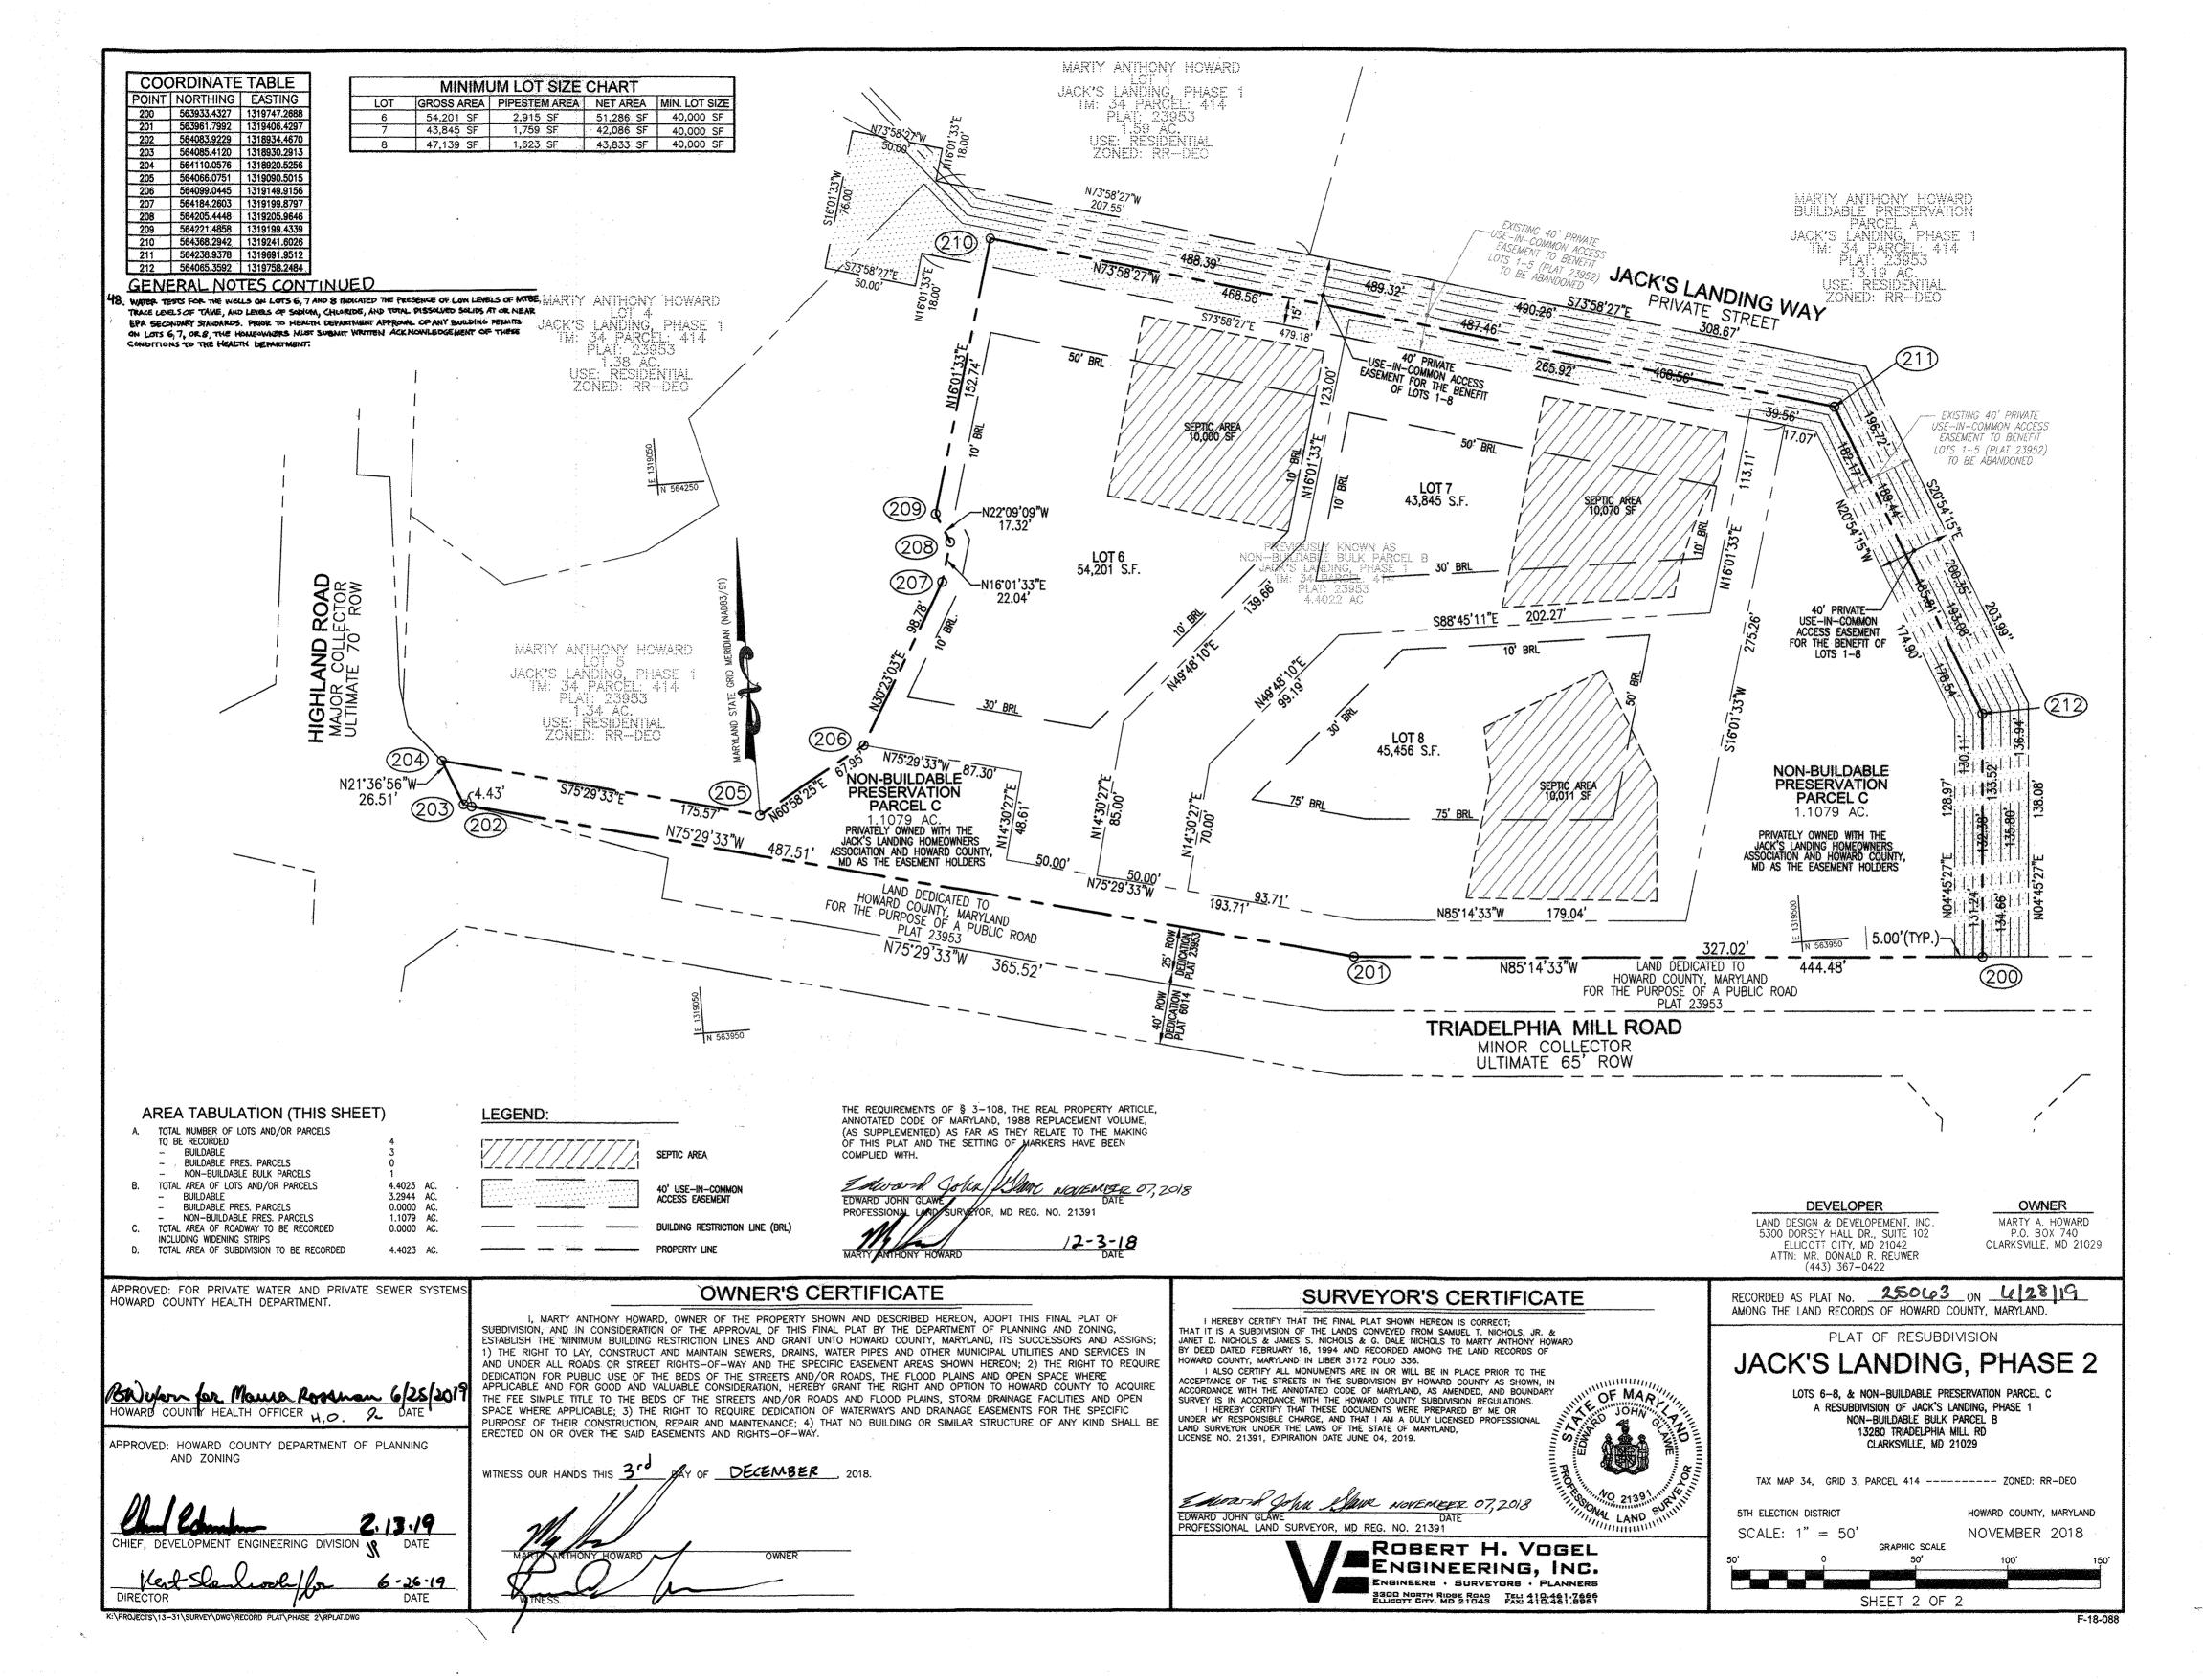

STRICT SHEET INDEX SCRIPTION SHEET NO

THE REQUIREMENTS OF § 3-108, THE REAL PROPERTY ARTICLE, ANNOTATED CODE OF MARYLAND, 1988 REPLACEMENT VOLUME, (AS SUPPLEMENTED) AS FAR AS THEY RELATE TO THE MAKING OF THIS PLAT AND THE SETTING OF MARKERS HAVE BEEN COMPLIED WITH.

2 OF 2

OVER SHEET, GENERAL NOTES AND SITES DETAILS 1 OF 2

UBDIVISION PLAN





SCALE: 1"=2,000' ADC MAP COORDINATE: PAGE 24 GRID E8

## BENCHMARKS

HOWARD COUNTY BENCHMARK 34BB (CONC. MON.) N 563,899.232 E 1319560.973 ELEV. 559.29 SOUTH SIDE TRIADELPHIA MILL ROAD, APPROX. 13' EAST OF CENTERLINE OF DRIVEWAY FOR HOUSE # 13295. HOWARD COUNTY BENCHMARK 34BC (CONC. MON.) N 562,546.600 E 1,319,851.319 ELEV. 529.572 SOUTH SIDE OF ELLIOTT DRIVE. EAST OF CENTERLINE FOR THE DRIVEWAY FOR HOUSE NUMBER 13318.

1.5

APR SHE WE

See 18