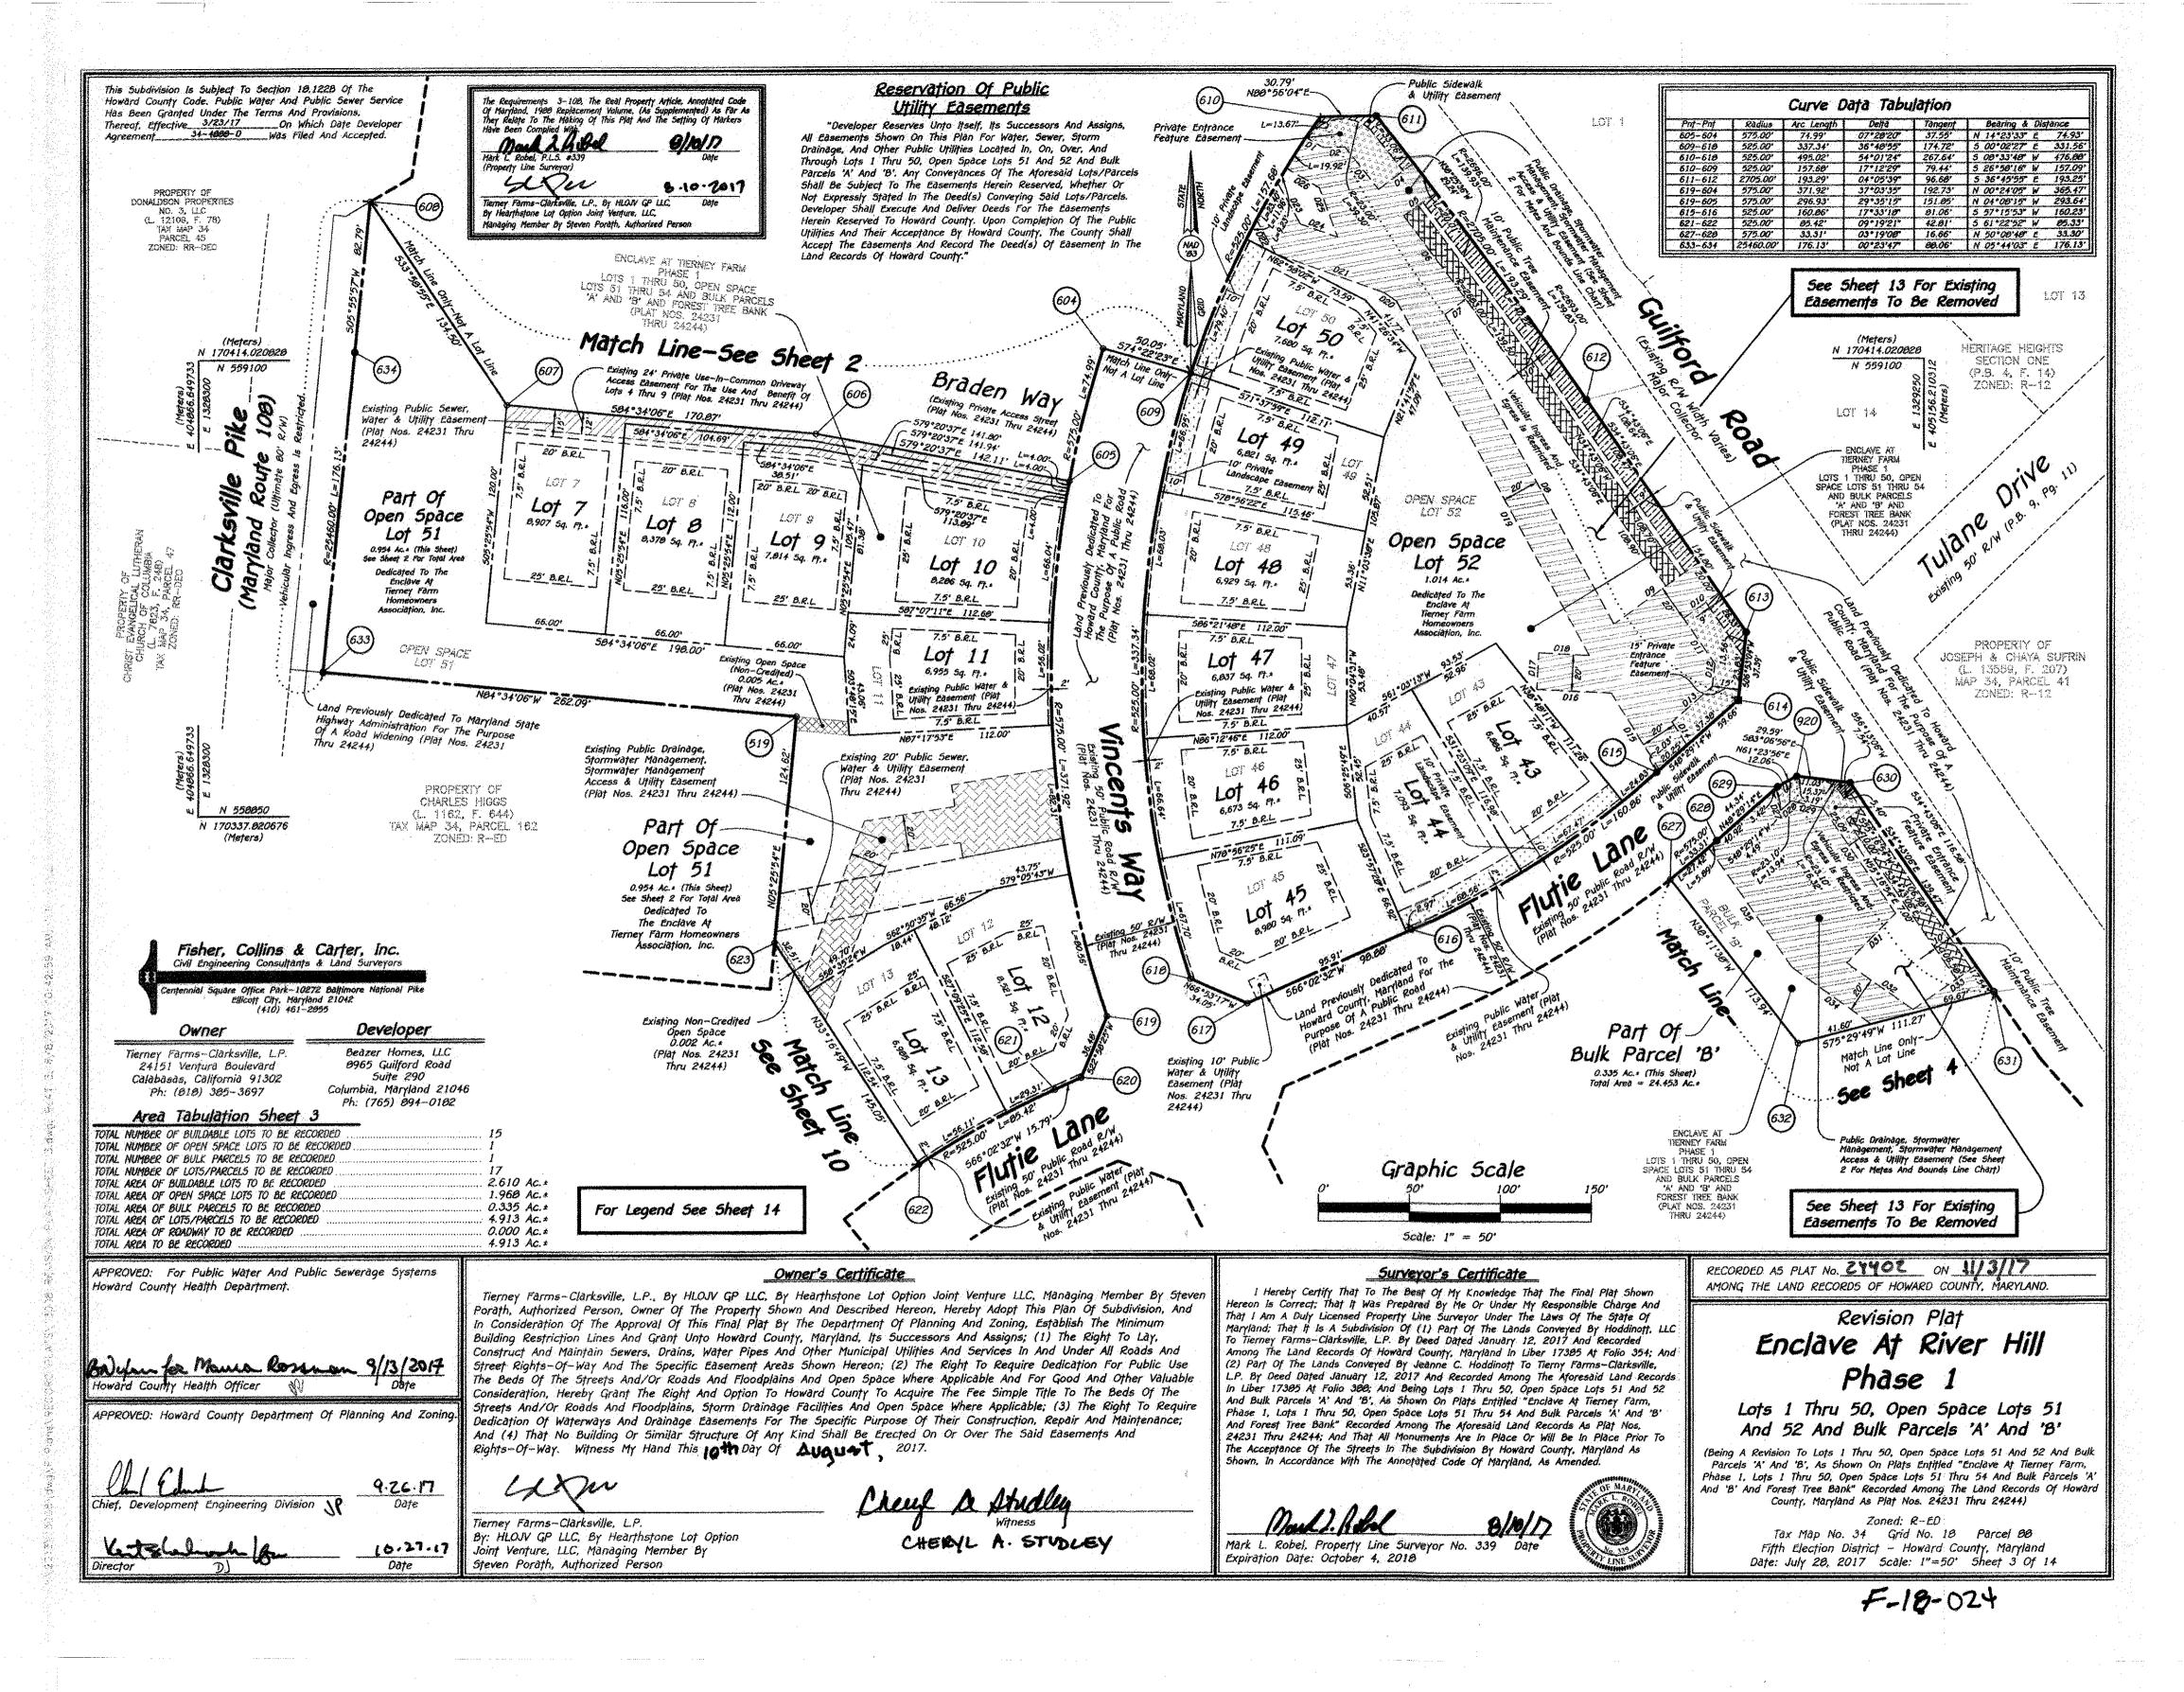

| The second s                                                                                                                                                                                                                                                                                                                                                                                                                                                                                                                                                                                                |                                                                                                                                                                                           |                                                                                                                                                                                                      | 7                                                                                                     |                                                                                                                           |                                                                                              |
|---------------------------------------------------------------------------------------------------------------------------------------------------------------------------------------------------------------------------------------------------------------------------------------------------------------------------------------------------------------------------------------------------------------------------------------------------------------------------------------------------------------------------------------------------------------------------------------------------------------------------------------------------------------------------------------------------------------|-------------------------------------------------------------------------------------------------------------------------------------------------------------------------------------------|------------------------------------------------------------------------------------------------------------------------------------------------------------------------------------------------------|-------------------------------------------------------------------------------------------------------|---------------------------------------------------------------------------------------------------------------------------|----------------------------------------------------------------------------------------------|
| U.S. Equivalent<br>Coordinate Table<br>Coordinate Table<br>Coordinate Table<br>Coordinate Table<br>Coordinate Table<br>Coordinate Table<br>Coordinate Table                                                                                                                                                                                                                                                                                                                                                                                                                                                                                                                                                   | U.S. Equivaler<br>Coordinate Tal<br>Peter Meth. (Imp.) Con<br>East Strict Of 13884                                                                                                        | ole Coordinate Table<br>(met) North (metern) Stat (metern)                                                                                                                                           | ST. LOUIS R<br>CONGRE                                                                                 | ERIY OF CLARKS GLEN NORTH<br>IOMAN CATHOLIC PLAT NO. 14145<br>GATION INC. ZONE: 8-2<br>54, F. 481) PRESSION STAT          | 9                                                                                            |
| 809 959508,7308 1328495.3723 170557.215791 404914.007294<br>509 559473.5667 1329445.5770 170527.264171 404911.019956<br>510 95873.0669 1328449.3556 170497.251728 404910.954221<br>511 559370.4503 1328449.3563 170495.454233 404910.826419                                                                                                                                                                                                                                                                                                                                                                                                                                                                   | 683 5578015019 13286<br>684 5575379335 1329<br>685 557664.5433 13294<br>686 557765.3138 13294                                                                                             | 71.0030 199957.302080 404999.731679<br>192.6019 169937.301995 405199.675455<br>28.3167 199976.283243 405209.949929<br>16.3019 170013.303698 405208.099232                                            | Tax kap 3<br>Zoned                                                                                    | A, PARCEL 196 NON-BURDABLE<br>RR-DEO PARCEL C<br>A CLARKS GLEN NORTH<br>DR FOREST PLAT NO. 18545                          |                                                                                              |
| 512         559382.5659         1328493.1159         170494.051079         404925.511450           513         559382.9091         1328487.7860         170484.124655         404923.687032           514         595337.0057         1328497.7850         170486.522435         404909.235005           515         595197.9057         1328497.7150         170496.222435         404909.235005           515         595197.9057         1328497.71520         170494.496232         404902.200665           519         95804.1093         1328629.4948         170594.313237         404967.079960                                                                                                       | 688 557341.2527 13293<br>689 557268.0982 13293<br>690 557048.7042 13286                                                                                                                   | 51.9652 169897.879163 405187.299357<br>155.1656 165877.933591 405188.270334<br>53.8089 163875.656029 405188.46038<br>16.2166 169708.784618 404963.032734<br>71.7046 165943.171128 405193.305959      | PROPERIY (<br>CATHOL<br>(PLAT                                                                         | ICN EASEMENT ZONED: R-ED<br>PF SAINT LOUIS<br>(C CHURCH<br>±16467)                                                        |                                                                                              |
| 500 598734,7829 1,3280,15,2961 170,508,7984,57 40,4962,752,172<br>600 599618,5387 1,328647,3351 170971,462,139 40,4984,829659<br>601 299444,6306 1,328763,3289 1709519,07971 405040,548663<br>672 599309,60117 1,526663,7836 1,70477,534498 405044,567388                                                                                                                                                                                                                                                                                                                                                                                                                                                     | 692 957201.5181 13293<br>693 957176.0416 13293<br>699 557430.7654 13293<br>700 557453.8256 13293                                                                                          | 94.4997 169955.362380 405200.250866<br>36.0457 169827.397122 405201.334747<br>33.6496 169905.236484 405192.802788<br>60.9723 169912.265864 405190.034746                                             | -<br>                                                                                                 | RR-DEC                                                                                                                    | Space                                                                                        |
| 603         559271.062.3         1320864.6577         120466.16072.3         405044.653750           604         293105.1121         1328793.3043         170415.5709669         405018.553777           605         599032.5894         1328779.6704         170415.5709689         405018.553177           605         599032.5894         1328779.6704         170433.475736         405012.856005           606         595058.6074         1328464.0232         170410.169209         409012.856005           606         595058.6074         1328464.0232         170410.169209         409170.898009           607         595078.802         1328469.5170         170404.595315         409118.440542 | 702 557137.0444 13294<br>703 556976.5298 13295<br>704 556957.5614 13295                                                                                                                   | 03.3097 189927.255676 405196.043195<br>12.8689 169915.934604 405205,052660<br>27.2313 169765.782017 405240.710569<br>43.9515 169761.042834 405245.776542<br>03.3640 169753.671440 405257.020114      |                                                                                                       | W/ ROADWAY<br>(NON-DIMENSIONABLE)<br>(L. 114, F. 568)<br>ZONED: R-ED 5h                                                   | eet                                                                                          |
| 500         559166.5110         1329394.7431         170440.389448         404895.526077           609         559073.6894         1328946.5084         170411.469467         40303.3225216           610         559231.6302         1328947.7911         170454.141787         40303.3225216           611         559231.6302         1328947.7911         170454.141787         403054.490050           611         559232.6302         1328946.5330         170454.318307         405064.322999           611         559677.3554         1329046.5330         170454.318307         405064.322999           612         559077.3554         1329064.1977         170407.132940         405095.577663    | 920 556671,2161 13291<br>930 556653,3751 13293<br>931 556815,6205 13292<br>932 556551,1770 13293                                                                                          | 80,1358 170344.287950 405134.915651<br>65,7458 170277.889272 405191.498697<br>78.5919 170266.581674 405164.925144<br>01.9861 170246.739254 405172.056509<br>36,9504 170230.865696 405182.712892      |                                                                                                       | PROPERTY OF<br>REDSON PROPERTIES NO. 3 HA                                                                                 | 2 4 19                                                                                       |
| 613 599760.1777 1329152.3616 170356.348749 405128.450075<br>614 595915.0386 1329147.0799 170357.034397 405125.044046<br>615 595973.4958 1329103.8046 170344.98222 405111.467025<br>616 598768.6911 1320468.4242 170318.572843 405070.856824                                                                                                                                                                                                                                                                                                                                                                                                                                                                   | 934 550410,9612 13293<br>935 550336,2945 13293<br>936 550320,2096 15294<br>937 550266,9579 13294                                                                                          | 74.3670 170206.409305 405194.117446<br>33.3500 170190.366599 405194.903481<br>02.1967 170176.396574 403202.60572<br>4.6915 170150.718690 403208.408367                                               |                                                                                                       | ZONED: RR-DED                                                                                                             | 19 49 2 Sheet                                                                                |
| 617 528748.6986 1329678.0810 170306.334395 402042.643071<br>618 558760.0632 1328648.7420 170310.408479 405033.827040<br>619 558739.6533 1326800.0841 170304.186949 405015.313403<br>620 558738.0707 1328778.6278 170293.920944 402014.974011<br>631 358699.6577 1328778.1947 170293.920944 402016.974957                                                                                                                                                                                                                                                                                                                                                                                                      | 939 558143.0347 13290<br>940 558542.1614 13200<br>941 558490.8239 13287                                                                                                                   |                                                                                                                                                                                                      | CH<br>(Meters)                                                                                        | (L. 7623 F. 248)                                                                                                          | Lot 10 Lot 40 3                                                                              |
| 622 530658,7873 1320697.2919 170279.530919 404907.744582<br>633 536780.0401 1326617.6984 170516.495301 404963.404411<br>624 558660.3810 1328005.8428 170280.013865 405021.150867<br>625 528700.9082 1328098.3230 170283.401782 405049.012833<br>555 558741.1566 1326988.7273 170504.645818 405076.374819                                                                                                                                                                                                                                                                                                                                                                                                      | 944 959506,2170 13289<br>945 9538459,1230 13289<br>946 958328,0618 13289                                                                                                                  | 48,4960 170246,497599 405003,351579<br>12,0665 170233,339400 40503,207920<br>18,7619 170218,661119 405024,769649<br>17,0278 170178,733546 405033,384155<br>82,1340 170122,56508 405034,940520        | N 550050                                                                                              |                                                                                                                           | 1 101 46 15 1 2<br>1 101 46 15 1 2<br>1 101 49 2<br>1 101 49 15                              |
| 627         558014.7139         1329110.7777         170327.065461         405133.772669           620         588058.0554         1329136.3442         170333.570366         407121.567945           629         528065.4425         1329199.5467         170343.370366         407121.567945           629         528065.4425         1329199.5467         170343.20673         407131.567945           630         550667.6706         1329229.5172         170343.206693         407131.5871122                                                                                                                                                                                                          | 946 558033.0455 13286<br>949 558011.4903 13286<br>950 557955.1166 13288<br>951 557967.0485 13287                                                                                          | 42,4410 170094,907553 405031,986076<br>17.6015 170082,242480 405024,475937<br>06,5365 170065,059080 405024,475937<br>06,5365 170056,059080 405020,981528                                             |                                                                                                       | 14. NARCEI 48<br>ED: SR-255<br>Built<br>Built<br>Built                                                                    |                                                                                              |
| 631         556/93.0046         1323228.9490         170308.25587         405168.061976           632         558725.1697         1329181.2264         170899.772532         405135.246860           633         556926.0179         1329181.2264         170899.772532         405135.246860           633         556926.0179         1328368.5965         170361.874696         404697.554931           634         559104.1630         1328368.5965         170316.357495         404697.554931           635         758179.5755         1328356.2654         170316.355256         404692.878262                                                                                                        | 953 557698.6194 13287<br>954 557785.0395 13287                                                                                                                                            | 25.7074 169709.842749 404985.925551                                                                                                                                                                  | SALAMA<br>(L. 60)<br>TAN MAR 3<br>ZONET                                                               | A CHARTANNA<br>22, F. 6277<br>4. PARCEL 1500                                                                              | 1 1 1 1 1 1 1 1 1 1 1 1 1 1 1 1 1 1 1                                                        |
| 638 556659,1094 1326341,3156 176270,493072 644979,246204<br>657 596354,7010 1328317,9972 170166,877615 604872,135286<br>636 556226,6313 1325667,5348 770145,517552 604987,125524<br>639 556222,3087 1325695,3362 170145,516939 469535,915380<br>643 556753,5380 1326944,7758 172647,457697 4695053,177798                                                                                                                                                                                                                                                                                                                                                                                                     | 957 957208,5709 13206<br>956 957234,5272 13206<br>959 557250,5317 13206<br>960 557315,5160 13206                                                                                          | 43,2296 159837,514527 404971,268326<br>40,9028 169845,423581 404970,557126<br>41,7161 169852,740165 404970,557126<br>43,9244 169870,109010 404971,478092<br>77,9586 169860,541672 404972,700782      | PROPERTY OF<br>KRITISINE AND RASHIE PARMAR<br>(                                                       |                                                                                                                           | 10 107 30 43                                                                                 |
| 644         528048.3176         1328868.7401         172282.504718         405045.489486           645         558648.1548         1328641.0100         170278.296088         405031.549821           647         558648.1548         1328641.0100         170278.09868         405031.549821           647         598648.1549         1328792.4978         170278.09821.9         405031.549821           648         558649.7024         1328687.3107         170258.499742         404848.702263                                                                                                                                                                                                          | 962 957431.6366 13286<br>963 957464.7207 13286<br>964 557501.9224 13286<br>965 558907.6112 13296                                                                                          | 82.6742 163905.502721 404977.193023<br>83.1796 169915.586693 404977.345069<br>57.6368 169926.925005 404977.545069<br>57.6368 169926.925005 404975.550608                                             | PROPERTY OF<br>KIRTISNI AND RASHEI PARIJAR<br>L. 2027, F. SO7)<br>TAX MAP 34, PARCEL 417              | Part of                                                                                                                   | Lot 17 Lot 23                                                                                |
| 649 758628.6589 1328655.9353 170270.308780 404975.158017<br>650 598717.2792 1333513.9239 170287.387880 405175.894853<br>051 55674.2726 132350.6548 170284.259814 405175.894853<br>654 55789.5224 1329419.4688 170026.778486 405207.582082<br>655 557842.2187 1329404.7575 170061.128453 405203.383549                                                                                                                                                                                                                                                                                                                                                                                                         | 967 555827.7346 13297<br>968 556789.9911 13297<br>969 558780,8554 13297                                                                                                                   | 75,9335 169728,246068 405286,035097<br>15,4233 169719,908945 405298,071610<br>21,2296 169709,928715 405299,641383<br>37,2597 169701,048157 405398,47,727399<br>38,9132 169690,763418 405312,860877   |                                                                                                       | PROPERTY OF Bulk<br>NNIS AND SUSAN Parcel X'<br>KELPOLIZ<br>(L. 743, F. 4) Sheet<br>TAX MAP 34                            | Sheet Lot 19 5 Lot 27<br>5 Lot 20 5 Lot 26                                                   |
| 626 957765 3662 1326478,2274 170207,229750 404920,973695<br>627 557363,6346 1328660,3537 1559445,332710 404926,497949<br>638 558099,3570 1329460,2594 170103,024523 405202,008097<br>629 558146,5786 1329359,9761 170124,027280 405202,008097<br>659 558148,0347 1329139,7100 170124,037281 405182,554887                                                                                                                                                                                                                                                                                                                                                                                                     | 972 936638,2943 13297<br>973 938212,2943 13286<br>974 586198,4864 13286                                                                                                                   | 75,2767 169678,952864 402316,314967<br>28,8344 169683,879253 405323,495391<br>35,5510 170143,447375 404968,925863<br>28,8274 170139,220657 404968,095713<br>35,9324 170123,184874 404969,04213       | RAJV M. JHAVERI AND<br>ASHA VALI<br>(L. 9502, F. 631). Z<br>TAX MAP 34, PARCEL 251                    | TAX MAP 34<br>PARCEL 87<br>CNED: RR-DEO                                                                                   | PART OF<br>OPEN SPACE<br>LOT 23<br>LOT 22<br>LOT 24<br>LOT 24                                |
| 663         5568294.325.3         1329027.9160         170341.016932         405086.517159           664         557943.3196         1329027.9160         170070.668927         405086.517159           665         557946.3126         1329027.9160         170070.579169         405086.517159           665         557946.3126         1329027.9160         170002.379169         405086.65309           666         557982.7900         1329029.4724         170075.511314         405096.65919           672         557872.9068         1329029.1146         170040.3675.5         405096.582919                                                                                                       | 975 938124,9529 13295<br>977 758099,5250 13285<br>976 938093,7390 13285<br>979 558020,7276 13289                                                                                          | 2.3270 170116.828936 404968.857605<br>779502 170199.108282 404963.351140<br>33.5114 170095.119382 404959.180186<br>77.9977 170085.119382 404959.479607                                               | ZONED: RR-DEO<br>PROPERTY OF<br>ALAN WHITWORTH                                                        |                                                                                                                           | Log 23                                                                                       |
| 673         97(046,726)         132903771177         70032,026120         405091,504697           674         557839,0416         1320900,3007         170029,579943         405076,449729           675         557875,5196         1320977,9100         170070,569007         409073,277129           676         566204,3263         1320977,9100         170141,0193,32         409073,277129                                                                                                                                                                                                                                                                                                             | 981         957640,0001         13295.           982         557561,6236         13284.           983         557635,0270         13284.           904         557572,9080         13284. | 95,6891 170053,08231 404953,728720<br>17,3081 170032,854331 404936,981399<br>33,1941 69973,602831 404913,343301<br>33,1837 169987,496178 404913,34321<br>4,1506 169948,366251 404910,586918          | (L 4449, F. 16)<br>TAX MAP 34, PARCEL 86<br>ZONED: RR-DEC                                             | Part Of                                                                                                                   | She                                                                                          |
| 677         257044-5090         1320794-1208         170022.211525         405014.204057           678         597791-4024         1308452.1433         170015-199460         404925.215119           679         957991-1621         1328231.1394         170012-199460         404925.215119           679         957991-1621         1328231.1394         170072-98034         404493.60097           680         957298.6828         1327934.6945         169859.62868         404764.668355           691         597713.90829         1327932.65607         169839.161677         404754.661328                                                                                                        | 986 957436.7801 13284<br>987 557364.4347 13284                                                                                                                                            | (3.1590) 169933,821401 404910,278576<br>(5.2092) 169918,348021 404908,165386<br>(1.2082) 169918,348021 404908,641409<br>(1.6014) 169812,214018 404908,641409<br>(1.6014) 169812,214018 404908,665918 | PROPERTY OF                                                                                           | Parcel W<br>Sheet                                                                                                         |                                                                                              |
|                                                                                                                                                                                                                                                                                                                                                                                                                                                                                                                                                                                                                                                                                                               |                                                                                                                                                                                           | bject To Section 18.1228 Of Th<br>Public Water And Public Sever                                                                                                                                      | be (L. 3351, F. 467)<br>TAX MAP 34                                                                    | 12 PARE OF<br>OPEN SPACE<br>LOT 53                                                                                        | Pàrt                                                                                         |
| Lot Gross Pipestern Misimum<br>No. Ared Area Lot Size                                                                                                                                                                                                                                                                                                                                                                                                                                                                                                                                                                                                                                                         |                                                                                                                                                                                           | nted Under The Terms And<br>ffective <u>3/23/17</u> On Wh<br>nen <u>t 34-1000-0</u> Was                                                                                                              |                                                                                                       |                                                                                                                           | Sheet Bulk P.                                                                                |
| 5         8,382         5q.         Ft.*         726         5q.         Ft.*         7.656         5q.         Ft.*           6         8,909         5q.         Ft.*         989         5q.         Ft.*         7.920         5q.         Ft.*           7         8,907         5q.         Ft.*         987         5q.         Ft.*         7.920         5q.         Ft.*                                                                                                                                                                                                                                                                                                                            |                                                                                                                                                                                           |                                                                                                                                                                                                      | PROPERTY OF<br>THUR AND JUNE PICKETT<br>(L. 286, F. 419)                                              |                                                                                                                           |                                                                                              |
| B         8,370         5q.         F1.*         722         5q.         F1.*         7,656         5q.         F1.*           9         7,014         5q.         F1.*         455         5q.         F1.*         7,359         5q.         F1.*           31         7,054         5q.         F1.*         462         5q.         F1.*         7,392         5q.         F1.*                                                                                                                                                                                                                                                                                                                           |                                                                                                                                                                                           |                                                                                                                                                                                                      | AX HAP 34 PARCEL 102 /<br>ZONED: RR-DEO /                                                             | ENCLAVE AT<br>TERNET FARM<br>PHASE I<br>LOTS 1 THRU 50, OPEN                                                              | Pan<br>But P<br>But 2                                                                        |
| 32         8,380         5q.         7?.4         5q.         7?.4         5q.         77.4         7.656         5q.         f7.*           33         8,907         5q.         f7.*         987         5q.         f7.*         7.920         5q.         f7.*           34         8,907         5q.         f7.*         987         5q.         f7.*         7.920         5q.         f7.*           35         8,370         5q.         f7.*         722         5q.         f7.*         7.920         5q.         f7.*                                                                                                                                                                            |                                                                                                                                                                                           |                                                                                                                                                                                                      | 1327600                                                                                               | SPACE LOTS 51 THRU 54<br>AND BULK PARCELS A AND<br>'9' AND FOREST TREE BANK<br>(PLAT NOS. 24231 THRU<br>24244)            |                                                                                              |
| 36 7.849 5q. Ft.+ 457 Sq. Ft.+ 7.392 5q. Ft.+                                                                                                                                                                                                                                                                                                                                                                                                                                                                                                                                                                                                                                                                 | .4                                                                                                                                                                                        |                                                                                                                                                                                                      |                                                                                                       | ZONED: R-ED                                                                                                               | PROPERTY OF<br>WILBUR AND LINDA SPEER<br>(L. 12764, F. 18)<br>TAX MAP 34, PARCEL 89          |
| Area Tabulation This Submission                                                                                                                                                                                                                                                                                                                                                                                                                                                                                                                                                                                                                                                                               |                                                                                                                                                                                           | · · ·                                                                                                                                                                                                |                                                                                                       | MACBETH FARM<br>IT NOS. 18790 THRU 18793)<br>ZONED: RR-DED                                                                | ZONED: RR-DEO                                                                                |
| TOTAL NUMBER OF BUILDABLE LOTS TO BE RECORDED<br>TOTAL NUMBER OF OPEN SPACE LOTS TO BE RECORDED<br>TOTAL NUMBER OF BULK PARCELS TO BE RECORDED<br>TOTAL NUMBER OF LOTS/PARCELS TO BE RECORDED                                                                                                                                                                                                                                                                                                                                                                                                                                                                                                                 | *****                                                                                                                                                                                     |                                                                                                                                                                                                      | "Developer Reserves Unto Itself.                                                                      | f Public Utility Easemen<br>Its Successors And Assigns, All Easemen<br>Ige, And Other Public Utilities Located In         | ents Shown On This                                                                           |
| TOTAL AREA OF BUILDABLE LOTS TO BE RECORDED<br>TOTAL AREA OF OPEN SPACE LOTS TO BE RECORDED                                                                                                                                                                                                                                                                                                                                                                                                                                                                                                                                                                                                                   |                                                                                                                                                                                           |                                                                                                                                                                                                      | ugh Lots 1 Thru 50, Open Space<br>revances Of The Aforesaid Lots/I<br>ther Or Not Expressly Stated in | e Lots 51 And 52 And Bulk Pàrcels 'A'<br>Parcels Shall Be Subject To The Easeme<br>The Deed(s) Conveying Said Lots/Parcel | And 'B'. Any<br>mts Herein Reserved,<br>s. Developer Shall                                   |
| TOTAL AREA OF LOT5/PARCELS TO BE RECORDED                                                                                                                                                                                                                                                                                                                                                                                                                                                                                                                                                                                                                                                                     | ······································                                                                                                                                                    | 51.757 Ac. * Exec<br>0.000 Ac. * Of T                                                                                                                                                                | The Public Utilities And Their Acce                                                                   | Easements Herein Reserved To Howard (<br>eptance By Howard County, The County<br>Of Easement In The Land Records Of H     | Shall Accept The                                                                             |
| APPROVED: For Public Water And Public Sewa<br>Howard County Health Department.                                                                                                                                                                                                                                                                                                                                                                                                                                                                                                                                                                                                                                | erage Systems                                                                                                                                                                             | Tierney Farms-Clarksville                                                                                                                                                                            |                                                                                                       | <b>Dwner's Certificate</b><br>By Hearthstone Lot Option Joint Ve                                                          | nture LLC. Manaoino Member                                                                   |
|                                                                                                                                                                                                                                                                                                                                                                                                                                                                                                                                                                                                                                                                                                               |                                                                                                                                                                                           | Porath, Authorized Person<br>In Consideration Of The A                                                                                                                                               | n, Owner Of The Property Sh<br>Approval Of This Final Plat E                                          | own And Described Hereon, Hereby<br>By The Department Of Planning And<br>unty, Maryland, Its Successors And               | Adopt This Plan Of Subdivis<br>I Zoning, Establish The Minin                                 |
| Britan for Maura Rossian                                                                                                                                                                                                                                                                                                                                                                                                                                                                                                                                                                                                                                                                                      | ~ 9/13/2017                                                                                                                                                                               | Construct And Maintain Su<br>Street Rights-Of-Way And                                                                                                                                                | ewers, Drains, Water Pipes A<br>d The Specific Easement Are                                           | and Other Municipal Utilities And Se<br>as Shown Hereon; (2) The Right 1<br>ins And Open Space Where Applica              | ervices In And Under All Road<br>To Require Dedication For Pu                                |
| APPROVED: Howard County Department Of Plai                                                                                                                                                                                                                                                                                                                                                                                                                                                                                                                                                                                                                                                                    |                                                                                                                                                                                           | Consideration, Hereby Gra<br>Streets And/Or Roads An<br>Dedication Of Waterways /                                                                                                                    | nt The Right And Option To<br>d Floodplains, Storm Drainag<br>And Drainage Easements For              | Howard County To Acquire The Fe<br>ge Facilities And Open Space Where<br>The Specific Purpose Of Their Co                 | e Simple Title To The Beds<br>e Applicable; (3) The Right T<br>Instruction, Repair And Maint |
|                                                                                                                                                                                                                                                                                                                                                                                                                                                                                                                                                                                                                                                                                                               |                                                                                                                                                                                           | And (4) That No Building<br>Rights—Of—Way. Witness                                                                                                                                                   | Or Similar Structure Of Any<br>My Hand This 10th Day Of                                               | Kind Shall Be Erected On Or Ove<br>August, 2017.                                                                          | er The Sàid Easements And                                                                    |
| Chief, Development Engineering Division 3                                                                                                                                                                                                                                                                                                                                                                                                                                                                                                                                                                                                                                                                     | 9.26.17<br>Date                                                                                                                                                                           | age                                                                                                                                                                                                  |                                                                                                       | Chengl & x                                                                                                                | Hudley                                                                                       |
| Vertslelisch Von                                                                                                                                                                                                                                                                                                                                                                                                                                                                                                                                                                                                                                                                                              | [0-27-17                                                                                                                                                                                  | Tierney Farms-Clarksville,<br>By: HLOJV GP LLC, By He<br>Joint Venture, LLC, Manag                                                                                                                   | earthstone Lot Option<br>ging Member By                                                               | CHERYL                                                                                                                    | A. STUDLEY                                                                                   |
| Director B                                                                                                                                                                                                                                                                                                                                                                                                                                                                                                                                                                                                                                                                                                    | Dațe                                                                                                                                                                                      | Steven Porath, Authorized                                                                                                                                                                            | Person                                                                                                |                                                                                                                           |                                                                                              |
|                                                                                                                                                                                                                                                                                                                                                                                                                                                                                                                                                                                                                                                                                                               |                                                                                                                                                                                           |                                                                                                                                                                                                      |                                                                                                       |                                                                                                                           |                                                                                              |