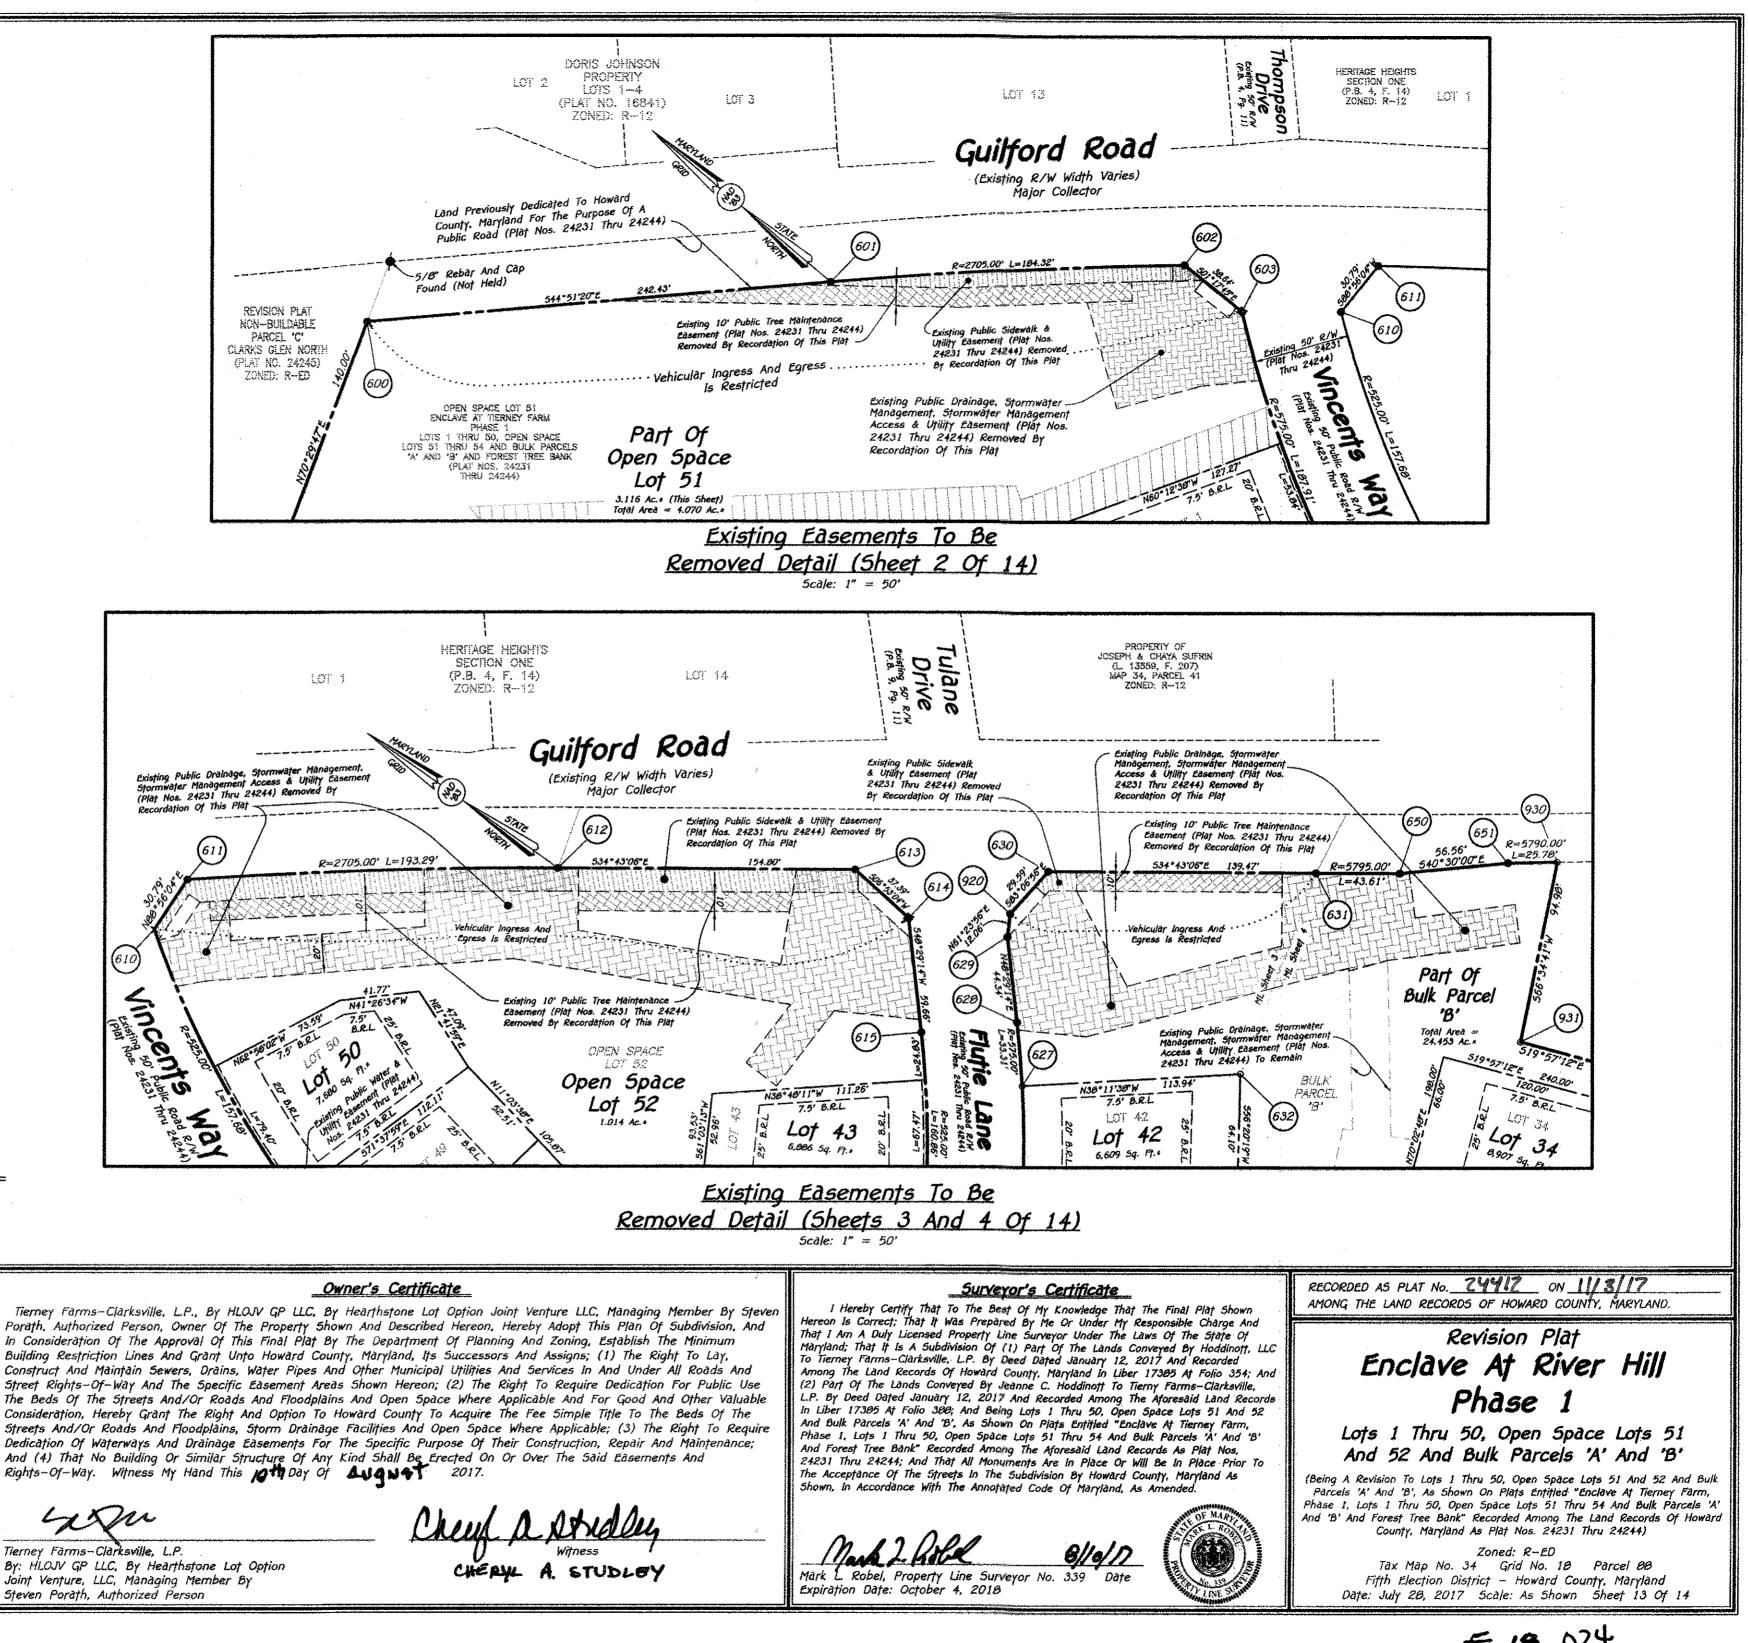

| The second s                                                                                                                                                                                                                                                                                                                                                                                                                                                                                                                                                                                                |                                                                                                                                                                                           |                                                                                                                                                                                                      | 7                                                                                                     |                                                                                                                           |                                                                                              |
|---------------------------------------------------------------------------------------------------------------------------------------------------------------------------------------------------------------------------------------------------------------------------------------------------------------------------------------------------------------------------------------------------------------------------------------------------------------------------------------------------------------------------------------------------------------------------------------------------------------------------------------------------------------------------------------------------------------|-------------------------------------------------------------------------------------------------------------------------------------------------------------------------------------------|------------------------------------------------------------------------------------------------------------------------------------------------------------------------------------------------------|-------------------------------------------------------------------------------------------------------|---------------------------------------------------------------------------------------------------------------------------|----------------------------------------------------------------------------------------------|
| U.S. Equivalent<br>Coordinate Table<br>Coordinate Table<br>Coordinate Table<br>Coordinate Table<br>Coordinate Table<br>Coordinate Table<br>Coordinate Table                                                                                                                                                                                                                                                                                                                                                                                                                                                                                                                                                   | U.S. Equivaler<br>Coordinate Tal<br>Peter Meth. (Imp.) Con<br>East Strict Of 13884                                                                                                        | ole Coordinate Table<br>(met) North (metern) Stat (metern)                                                                                                                                           | ST. LOUIS R<br>CONGRE                                                                                 | ERIY OF CLARKS GLEN NORTH<br>IOMAN CATHOLIC PLAT NO. 14145<br>GATION INC. ZONE: 8-2<br>54, F. 481) PRESSION STAT          | 9                                                                                            |
| 809 959508,7308 1328495.3723 170557.215791 404914.007294<br>509 559473.5667 1329445.5770 170527.264171 404911.019956<br>510 95873.0669 1328449.3556 170497.251728 404910.954221<br>511 559370.4503 1328449.3563 170495.454233 404910.826419                                                                                                                                                                                                                                                                                                                                                                                                                                                                   | 683 5578015019 13286<br>684 5575379335 1329<br>685 557664.5433 13294<br>686 557765.3138 13294                                                                                             | 71.0030 199957.302080 404999.731679<br>192.6019 169937.301995 405199.675455<br>28.3167 199976.283243 405209.949929<br>16.3019 170013.303698 405208.099232                                            | Tax kap 3<br>Zoned                                                                                    | A, PARCEL 196 NON-BURDABLE<br>RR-DEO PARCEL C<br>A CLARKS GLEN NORTH<br>DR FOREST PLAT NO. 18545                          |                                                                                              |
| 512         559382.5659         1328493.1159         170494.051079         404925.511450           513         559382.9091         1328487.7860         170484.124655         404923.687032           514         595337.0057         1328497.7850         170486.522435         404909.235005           515         595197.9057         1328497.7150         170496.222435         404909.235005           515         595197.9057         1328497.71520         170494.496232         404902.200665           519         95804.1093         1328629.4948         170594.313237         404967.079960                                                                                                       | 688 557341.2527 13293<br>689 557268.0982 13293<br>690 557048.7042 13286                                                                                                                   | 51.9652 169897.879163 405187.299357<br>155.1656 165877.933591 405188.270334<br>53.8089 163875.656029 405188.46038<br>16.2166 169708.784618 404963.032734<br>71.7046 165943.171128 405193.305959      | PROPERIY (<br>CATHOL<br>(PLAT                                                                         | ICN EASEMENT ZONED: R-ED<br>PF SAINT LOUIS<br>(C CHURCH<br>±16467)                                                        |                                                                                              |
| 500 598734,7829 1,3280,15,2961 170,508,7984,57 40,4962,752,172<br>600 599618,5387 1,328647,3351 170971,462,139 40,4984,829659<br>601 299444,6306 1,328763,3289 1709519,07971 405040,548663<br>672 599309,60117 1,526663,7836 1,70477,534498 405044,567388                                                                                                                                                                                                                                                                                                                                                                                                                                                     | 692 957201.5181 13293<br>693 957176.0416 13293<br>699 557430.7654 13293<br>700 557453.8256 13293                                                                                          | 94.4997 169955.362380 405200.250866<br>36.0457 169827.397122 405201.334747<br>33.6496 169905.236484 405192.802788<br>60.9723 169912.265864 405190.034746                                             | -<br>                                                                                                 | RR-DEC                                                                                                                    | Space                                                                                        |
| 603         559271.062.3         1320864.6577         120466.16072.3         405044.653750           604         293105.1121         1328793.3043         170415.5709669         405018.553777           605         599032.5894         1328779.6704         170415.5709689         405018.553177           605         599032.5894         1328779.6704         170433.475736         405012.856005           606         595058.6074         1328464.0232         170410.169209         409012.856005           606         595058.6074         1328464.0232         170410.169209         409170.898009           607         595078.802         1328469.5170         170404.595315         409118.440542 | 702 557137.0444 13294<br>703 556976.5298 13295<br>704 556957.5614 13295                                                                                                                   | 03.3097 189927.255676 405196.043195<br>12.8689 169915.934604 405205,052660<br>27.2313 169765.782017 405240.710569<br>43.9515 169761.042834 405245.776542<br>03.3640 169753.671440 405257.020114      |                                                                                                       | W/ ROADWAY<br>(NON-DIMENSIONABLE)<br>(L. 114, F. 568)<br>ZONED: R-ED 5h                                                   | eet                                                                                          |
| 500         559166.5110         1329394.7431         170440.389448         404895.526077           609         559073.6894         1328946.5084         170411.469467         40303.3225216           610         559231.6302         1328947.7911         170454.141787         40303.3225216           611         559231.6302         1328947.7911         170454.141787         403054.490050           611         559232.6302         1328946.5330         170454.318307         405064.322999           611         559677.3554         1329046.5330         170454.318307         405064.322999           612         559077.3554         1329064.1977         170407.132940         405095.577663    | 920 556671,2161 13291<br>930 556653,3751 13293<br>931 556815,6205 13292<br>932 556551,1770 13293                                                                                          | 80,1358 170344.287950 405134.915651<br>65,7458 170277.889272 405191.498697<br>78.5919 170266.581674 405164.925144<br>01.9861 170246.739254 405172.056509<br>36,9504 170230.865696 405182.712892      |                                                                                                       | PROPERTY OF<br>REDSON PROPERTIES NO. 3 HA                                                                                 | 2 4 19                                                                                       |
| 613 599760.1777 1329152.3616 170356.348749 405128.450075<br>614 595915.0386 1329147.0799 170357.034397 405125.044046<br>615 595973.4958 1329103.8046 170344.98222 405111.467025<br>616 598768.6911 1320468.4242 170318.572843 405070.856824                                                                                                                                                                                                                                                                                                                                                                                                                                                                   | 934 550410,9612 13293<br>935 550336,2945 13293<br>936 550320,2096 15294<br>937 550266,9579 13294                                                                                          | 74.3670 170206.409305 405194.117446<br>33.3500 170190.366599 405194.903481<br>02.1967 170176.396574 403202.60572<br>4.6915 170150.718690 403208.408367                                               |                                                                                                       | ZONED: RR-DED                                                                                                             | 19 49 2 Sheet                                                                                |
| 617 528748.6986 1329678.0810 170306.334395 402042.643071<br>618 558760.0632 1328648.7420 170310.408479 405033.827040<br>619 558739.6533 1326800.0841 170304.186949 405015.313403<br>620 558738.0707 1328778.6278 170293.920944 402014.974011<br>631 358699.6577 1328778.1947 170293.920944 402016.974957                                                                                                                                                                                                                                                                                                                                                                                                      | 939 558143.0347 13290<br>940 558542.1614 13200<br>941 558490.8239 13287                                                                                                                   |                                                                                                                                                                                                      | CH<br>(Meters)                                                                                        | (L. 7623 F. 248)                                                                                                          | Lot 10 Lot 40 3                                                                              |
| 622 530658,7873 1320697.2919 170279.530919 404907.744582<br>633 536780.0401 1326617.6984 170516.495301 404963.404411<br>624 558660.3810 1328005.8428 170280.013865 405021.150867<br>625 528700.9082 1328098.3230 170283.401782 405049.012833<br>555 558741.1566 1326988.7273 170504.645818 405076.374819                                                                                                                                                                                                                                                                                                                                                                                                      | 944 959506,2170 13289<br>945 9538459,1230 13289<br>946 958328,0618 13289                                                                                                                  | 48,4960 170246,497599 405003,351579<br>12,0665 170233,339400 40503,207920<br>18,7619 170218,661119 405024,769649<br>17,0278 170178,733546 405033,384155<br>82,1340 170122,56508 405034,940520        | N 550050                                                                                              |                                                                                                                           | 1 101 46 15 1 2<br>1 101 46 15 1 2<br>1 101 49 2<br>1 101 49 15                              |
| 627         558014.7139         1329110.7777         170327.065461         405133.772669           620         588058.0554         1329136.3442         170333.570366         407121.567945           629         528065.4425         1329199.5467         170343.370366         407121.567945           629         528065.4425         1329199.5467         170343.20673         407131.567945           630         550667.6706         1329229.5172         170343.206693         407131.5871122                                                                                                                                                                                                          | 946 558033.0455 13286<br>949 558011.4903 13286<br>950 557955.1166 13288<br>951 557967.0485 13287                                                                                          | 42,4410 170094,907553 405031,986076<br>17.6015 170082,242480 405024,475937<br>06,5365 170065,059080 405024,475937<br>06,5365 170056,059080 405020,981528                                             |                                                                                                       | 14. NARCEI 48<br>ED: SR-255<br>Built<br>Built<br>Built                                                                    |                                                                                              |
| 631         556/93.0046         1323228.9490         170308.25587         405168.061976           632         558725.1697         1329181.2264         170899.772532         405135.246860           633         556926.0179         1329181.2264         170899.772532         405135.246860           633         556926.0179         1328368.5965         170361.874696         404697.554931           634         559104.1630         1328368.5965         170316.357495         404697.554931           635         758179.5755         1328356.2654         170316.355256         404692.878262                                                                                                        | 953 557698.6194 13287<br>954 557785.0395 13287                                                                                                                                            | 25.7074 169709.842749 404985.925551                                                                                                                                                                  | SALAMA<br>(L. 60)<br>TAN MAR 3<br>ZONET                                                               | A CHARTANNA<br>22, F. 6277<br>4. PARCEL 1500                                                                              | 1 1 1 1 1 1 1 1 1 1 1 1 1 1 1 1 1 1 1                                                        |
| 638 556659,1094 1326341,3156 176270,493072 644979,246204<br>657 596354,7010 1328317,9972 170166,877615 604872,135286<br>636 556226,6313 1325667,5348 770145,517552 604987,125524<br>639 556222,3087 1325695,3362 170145,516939 469535,915380<br>643 556753,5380 1326944,7758 172647,457697 4695053,177798                                                                                                                                                                                                                                                                                                                                                                                                     | 957 957208,5709 13206<br>956 957234,5272 13206<br>959 557250,5317 13206<br>960 557315,5160 13206                                                                                          | 43,2296 159837,514527 404971,268326<br>40,9028 169845,423581 404970,557126<br>41,7161 169852,740165 404970,557126<br>43,9244 169870,109010 404971,478092<br>77,9586 169860,541672 404972,700782      | PROPERTY OF<br>KRITISINE AND RASHIE PARMAR<br>(                                                       |                                                                                                                           | 10 107 30 43                                                                                 |
| 644         528048.3176         1328868.7401         172282.504718         405045.489486           645         558648.1548         1328641.0100         170278.296088         405031.549821           647         558648.1548         1328641.0100         170278.09868         405031.549821           647         598648.1549         1328792.4978         170278.09821.9         405031.549821           648         558649.7024         1328687.3107         170258.499742         404848.702263                                                                                                                                                                                                          | 962 957431.6366 13286<br>963 957464.7207 13286<br>964 557501.9224 13286<br>965 558907.6112 13296                                                                                          | 82.6742 163905.502721 404977.193023<br>83.1796 169915.586693 404977.345069<br>57.6368 169926.925005 404977.545069<br>57.6368 169926.925005 404975.550608                                             | PROPERTY OF<br>KIRTISNI AND RASHEI PARIJAR<br>L. 2027, F. SO7)<br>TAX MAP 34, PARCEL 417              | Part of                                                                                                                   | Lot 17 Lot 23                                                                                |
| 649 758628.6589 1328655.9353 170270.308780 404975.158017<br>650 598717.2792 1333513.9239 170287.387880 405175.894853<br>051 55674.2726 132350.6548 170284.259814 405175.894853<br>654 55789.5224 1329419.4688 170026.778486 405207.582082<br>655 557842.2187 1329404.7575 170061.128453 405203.383549                                                                                                                                                                                                                                                                                                                                                                                                         | 967 555827.7346 13297<br>968 556789.9911 13297<br>969 558780,8554 13297                                                                                                                   | 75,9335 169728,246068 405286,035097<br>15,4233 169719,908945 405298,071610<br>21,2296 169709,928715 405299,641383<br>37,2597 169701,048157 405398,47,727399<br>38,9132 169690,763418 405312,860877   |                                                                                                       | PROPERTY OF Bulk<br>NNIS AND SUSAN Parcel X'<br>KELPOLIZ<br>(L. 743, F. 4) Sheet<br>TAX MAP 34                            | Sheet Lot 19 5 Lot 27<br>5 Lot 20 5 Lot 26                                                   |
| 626 957765 3662 1326478,2274 170207,229750 404920,973695<br>627 557363,6346 1328660,3537 1559445,332710 404926,497949<br>638 558099,3570 1329460,2594 170103,024523 405202,008097<br>629 558146,5786 1329359,9761 170124,027280 405202,008097<br>659 558148,0347 1329139,7100 170124,037281 405182,554887                                                                                                                                                                                                                                                                                                                                                                                                     | 972 936638,2943 13297<br>973 938212,2943 13286<br>974 586198,4864 13286                                                                                                                   | 75,2767 169678,952864 402316,314967<br>28,8344 169683,879253 405323,495391<br>35,5510 170143,447375 404968,925863<br>28,8274 170139,220657 404968,095713<br>35,9324 170123,184874 404969,04213       | RAJV M. JHAVERI AND<br>ASHA VALI<br>(L. 9502, F. 631). Z<br>TAX MAP 34, PARCEL 251                    | TAX MAP 34<br>PARCEL 87<br>CNED: RR-DEO                                                                                   | PART OF<br>OPEN SPACE<br>LOT 23<br>LOT 22<br>LOT 24<br>LOT 24                                |
| 663         5568294.325.3         1329027.9160         170341.016932         405086.517159           664         557943.3196         1329027.9160         170070.668927         405086.517159           665         557946.3126         1329027.9160         170070.579169         405086.517159           665         557946.3126         1329027.9160         170002.379169         405086.65309           666         557982.7900         1329029.4724         170075.511314         405096.65919           672         557872.9068         1329029.1146         170040.3675.5         405096.582919                                                                                                       | 975 938124,9529 13295<br>977 758099,5250 13285<br>976 938093,7390 13285<br>979 558020,7276 13289                                                                                          | 2.3270 170116.828936 404968.857605<br>779502 170199.108282 404963.351140<br>33.5114 170095.119382 404959.180186<br>77.9977 170085.119382 404959.479607                                               | ZONED: RR-DEO<br>PROPERTY OF<br>ALAN WHITWORTH                                                        |                                                                                                                           | Log 23                                                                                       |
| 673         97(046,726)         132903771177         70032,026120         405091,504697           674         557839,0416         1320900,3007         170029,579943         405076,449729           675         557875,5196         1320977,9100         170070,569007         409073,277129           676         566204,3263         1320977,9100         170141,0193,32         409073,277129                                                                                                                                                                                                                                                                                                             | 981         957640,0001         13295.           982         557561,6236         13284.           983         557635,0270         13284.           904         557572,9080         13284. | 95,6891 170053,08231 404953,728720<br>17,3081 170032,854331 404936,981399<br>33,1941 69973,602831 404913,343301<br>33,1837 169987,496178 404913,34321<br>4,1506 169948,366251 404910,586918          | (L 4449, F. 16)<br>TAX MAP 34, PARCEL 86<br>ZONED: RR-DEC                                             | Part Of                                                                                                                   | She                                                                                          |
| 677         257044-5090         1320794-1208         170022.211525         405014.204057           678         597791-4024         1308452.1433         170015-199460         404925.215119           679         957991-1621         1328231.1394         170012-199460         404925.215119           679         957991-1621         1328231.1394         170072-98034         404493.60097           680         957298.6828         1327934.6945         169859.62868         404764.668355           691         597713.90829         1327932.65607         169839.161677         404754.661328                                                                                                        | 986 957436.7801 13284<br>987 557364.4347 13284                                                                                                                                            | (3.1590) 169933,821401 404910,278576<br>(5.2092) 169918,348021 404908,165386<br>(1.2082) 169918,348021 404908,641409<br>(1.6014) 169812,214018 404908,641409<br>(1.6014) 169812,214018 404908,665918 | PROPERTY OF                                                                                           | Parcel W<br>Sheet                                                                                                         |                                                                                              |
|                                                                                                                                                                                                                                                                                                                                                                                                                                                                                                                                                                                                                                                                                                               |                                                                                                                                                                                           | bject To Section 18.1228 Of Th<br>Public Water And Public Sever                                                                                                                                      | be (L. 3351, F. 467)<br>TAX MAP 34                                                                    | 12 PARE OF<br>OPEN SPACE<br>LOT 53                                                                                        | Pàrt                                                                                         |
| Lot Gross Pipestern Misimum<br>No. Ared Area Lot Size                                                                                                                                                                                                                                                                                                                                                                                                                                                                                                                                                                                                                                                         |                                                                                                                                                                                           | nted Under The Terms And<br>ffective <u>3/23/17</u> On Wh<br>nen <u>t 34-1000-0</u> Was                                                                                                              |                                                                                                       |                                                                                                                           | Sheet Bulk P.                                                                                |
| 5         8,382         5q.         Ft.*         726         5q.         Ft.*         7.656         5q.         Ft.*           6         8,909         5q.         Ft.*         989         5q.         Ft.*         7.920         5q.         Ft.*           7         8,907         5q.         Ft.*         987         5q.         Ft.*         7.920         5q.         Ft.*                                                                                                                                                                                                                                                                                                                            |                                                                                                                                                                                           |                                                                                                                                                                                                      | PROPERTY OF<br>THUR AND JUNE PICKETT<br>(L. 286, F. 419)                                              |                                                                                                                           |                                                                                              |
| B         8,370         5q.         F1.*         722         5q.         F1.*         7,656         5q.         F1.*           9         7,014         5q.         F1.*         455         5q.         F1.*         7,359         5q.         F1.*           31         7,054         5q.         F1.*         462         5q.         F1.*         7,392         5q.         F1.*                                                                                                                                                                                                                                                                                                                           |                                                                                                                                                                                           |                                                                                                                                                                                                      | AX HAP 34 PARCEL 102 /<br>ZONED: RR-DEO /                                                             | ENCLAVE AT<br>TERNET FARM<br>PHASE I<br>LOTS 1 THRU 50, OPEN                                                              | Pan<br>But P<br>But 2                                                                        |
| 32         8,380         5q.         7?.4         5q.         7?.4         5q.         77.4         7.656         5q.         f7.*           33         8,907         5q.         f7.*         987         5q.         f7.*         7.920         5q.         f7.*           34         8,907         5q.         f7.*         987         5q.         f7.*         7.920         5q.         f7.*           35         8,370         5q.         f7.*         722         5q.         f7.*         7.920         5q.         f7.*                                                                                                                                                                            |                                                                                                                                                                                           |                                                                                                                                                                                                      | 1327600                                                                                               | SPACE LOTS 51 THRU 54<br>AND BULK PARCELS A AND<br>'9' AND FOREST TREE BANK<br>(PLAT NOS. 24231 THRU<br>24244)            |                                                                                              |
| 36 7.849 5q. Ft.+ 457 Sq. Ft.+ 7.392 5q. Ft.+                                                                                                                                                                                                                                                                                                                                                                                                                                                                                                                                                                                                                                                                 | .4                                                                                                                                                                                        |                                                                                                                                                                                                      |                                                                                                       | ZONED: R-ED                                                                                                               | PROPERTY OF<br>WILBUR AND LINDA SPEER<br>(L. 12764, F. 18)<br>TAX MAP 34, PARCEL 89          |
| Area Tabulation This Submission                                                                                                                                                                                                                                                                                                                                                                                                                                                                                                                                                                                                                                                                               |                                                                                                                                                                                           | · · ·                                                                                                                                                                                                |                                                                                                       | MACBETH FARM<br>IT NOS. 18790 THRU 18793)<br>ZONED: RR-DED                                                                | ZONED: RR-DEO                                                                                |
| TOTAL NUMBER OF BUILDABLE LOTS TO BE RECORDED<br>TOTAL NUMBER OF OPEN SPACE LOTS TO BE RECORDED<br>TOTAL NUMBER OF BULK PARCELS TO BE RECORDED<br>TOTAL NUMBER OF LOTS/PARCELS TO BE RECORDED                                                                                                                                                                                                                                                                                                                                                                                                                                                                                                                 | *****                                                                                                                                                                                     |                                                                                                                                                                                                      | "Developer Reserves Unto Itself.                                                                      | f Public Utility Easemen<br>Its Successors And Assigns, All Easemen<br>Ige, And Other Public Utilities Located In         | ents Shown On This                                                                           |
| TOTAL AREA OF BUILDABLE LOTS TO BE RECORDED<br>TOTAL AREA OF OPEN SPACE LOTS TO BE RECORDED                                                                                                                                                                                                                                                                                                                                                                                                                                                                                                                                                                                                                   |                                                                                                                                                                                           |                                                                                                                                                                                                      | ugh Lots 1 Thru 50, Open Space<br>revances Of The Aforesaid Lots/I<br>ther Or Not Expressly Stated in | e Lots 51 And 52 And Bulk Pàrcels 'A'<br>Parcels Shall Be Subject To The Easeme<br>The Deed(s) Conveying Said Lots/Parcel | And 'B'. Any<br>mts Herein Reserved,<br>s. Developer Shall                                   |
| TOTAL AREA OF LOT5/PARCELS TO BE RECORDED                                                                                                                                                                                                                                                                                                                                                                                                                                                                                                                                                                                                                                                                     | ······································                                                                                                                                                    | 51.757 Ac. * Exec<br>0.000 Ac. * Of T                                                                                                                                                                | The Public Utilities And Their Acce                                                                   | Easements Herein Reserved To Howard (<br>eptance By Howard County, The County<br>Of Easement In The Land Records Of H     | Shall Accept The                                                                             |
| APPROVED: For Public Water And Public Sewa<br>Howard County Health Department.                                                                                                                                                                                                                                                                                                                                                                                                                                                                                                                                                                                                                                | erage Systems                                                                                                                                                                             | Tierney Farms-Clarksville                                                                                                                                                                            |                                                                                                       | <b>Dwner's Certificate</b><br>By Hearthstone Lot Option Joint Ve                                                          | nture LLC. Manaoino Member                                                                   |
|                                                                                                                                                                                                                                                                                                                                                                                                                                                                                                                                                                                                                                                                                                               |                                                                                                                                                                                           | Porath, Authorized Person<br>In Consideration Of The A                                                                                                                                               | n, Owner Of The Property Sh<br>Approval Of This Final Plat E                                          | own And Described Hereon, Hereby<br>By The Department Of Planning And<br>unty, Maryland, Its Successors And               | Adopt This Plan Of Subdivis<br>I Zoning, Establish The Minin                                 |
| Britan for Maura Rossian                                                                                                                                                                                                                                                                                                                                                                                                                                                                                                                                                                                                                                                                                      | ~ 9/13/2017                                                                                                                                                                               | Construct And Maintain Su<br>Street Rights-Of-Way And                                                                                                                                                | ewers, Drains, Water Pipes A<br>d The Specific Easement Are                                           | and Other Municipal Utilities And Se<br>as Shown Hereon; (2) The Right 1<br>ins And Open Space Where Applica              | ervices In And Under All Road<br>To Require Dedication For Pu                                |
| APPROVED: Howard County Department Of Plai                                                                                                                                                                                                                                                                                                                                                                                                                                                                                                                                                                                                                                                                    |                                                                                                                                                                                           | Consideration, Hereby Gra<br>Streets And/Or Roads An<br>Dedication Of Waterways /                                                                                                                    | nt The Right And Option To<br>d Floodplains, Storm Drainag<br>And Drainage Easements For              | Howard County To Acquire The Fe<br>ge Facilities And Open Space Where<br>The Specific Purpose Of Their Co                 | e Simple Title To The Beds<br>e Applicable; (3) The Right T<br>Instruction, Repair And Maint |
|                                                                                                                                                                                                                                                                                                                                                                                                                                                                                                                                                                                                                                                                                                               |                                                                                                                                                                                           | And (4) That No Building<br>Rights—Of—Way. Witness                                                                                                                                                   | Or Similar Structure Of Any<br>My Hand This 10th Day Of                                               | Kind Shall Be Erected On Or Ove<br>August, 2017.                                                                          | er The Sàid Easements And                                                                    |
| Chief, Development Engineering Division 3                                                                                                                                                                                                                                                                                                                                                                                                                                                                                                                                                                                                                                                                     | 9.26.17<br>Date                                                                                                                                                                           | age                                                                                                                                                                                                  |                                                                                                       | Chengl & x                                                                                                                | Hudley                                                                                       |
| Vertslelisch Von                                                                                                                                                                                                                                                                                                                                                                                                                                                                                                                                                                                                                                                                                              | [0-27-17                                                                                                                                                                                  | Tierney Farms-Clarksville,<br>By: HLOJV GP LLC, By He<br>Joint Venture, LLC, Manag                                                                                                                   | earthstone Lot Option<br>ging Member By                                                               | CHERYL                                                                                                                    | A. STUDLEY                                                                                   |
| Director B                                                                                                                                                                                                                                                                                                                                                                                                                                                                                                                                                                                                                                                                                                    | Dațe                                                                                                                                                                                      | Steven Porath, Authorized                                                                                                                                                                            | Person                                                                                                |                                                                                                                           |                                                                                              |
|                                                                                                                                                                                                                                                                                                                                                                                                                                                                                                                                                                                                                                                                                                               |                                                                                                                                                                                           |                                                                                                                                                                                                      |                                                                                                       |                                                                                                                           |                                                                                              |