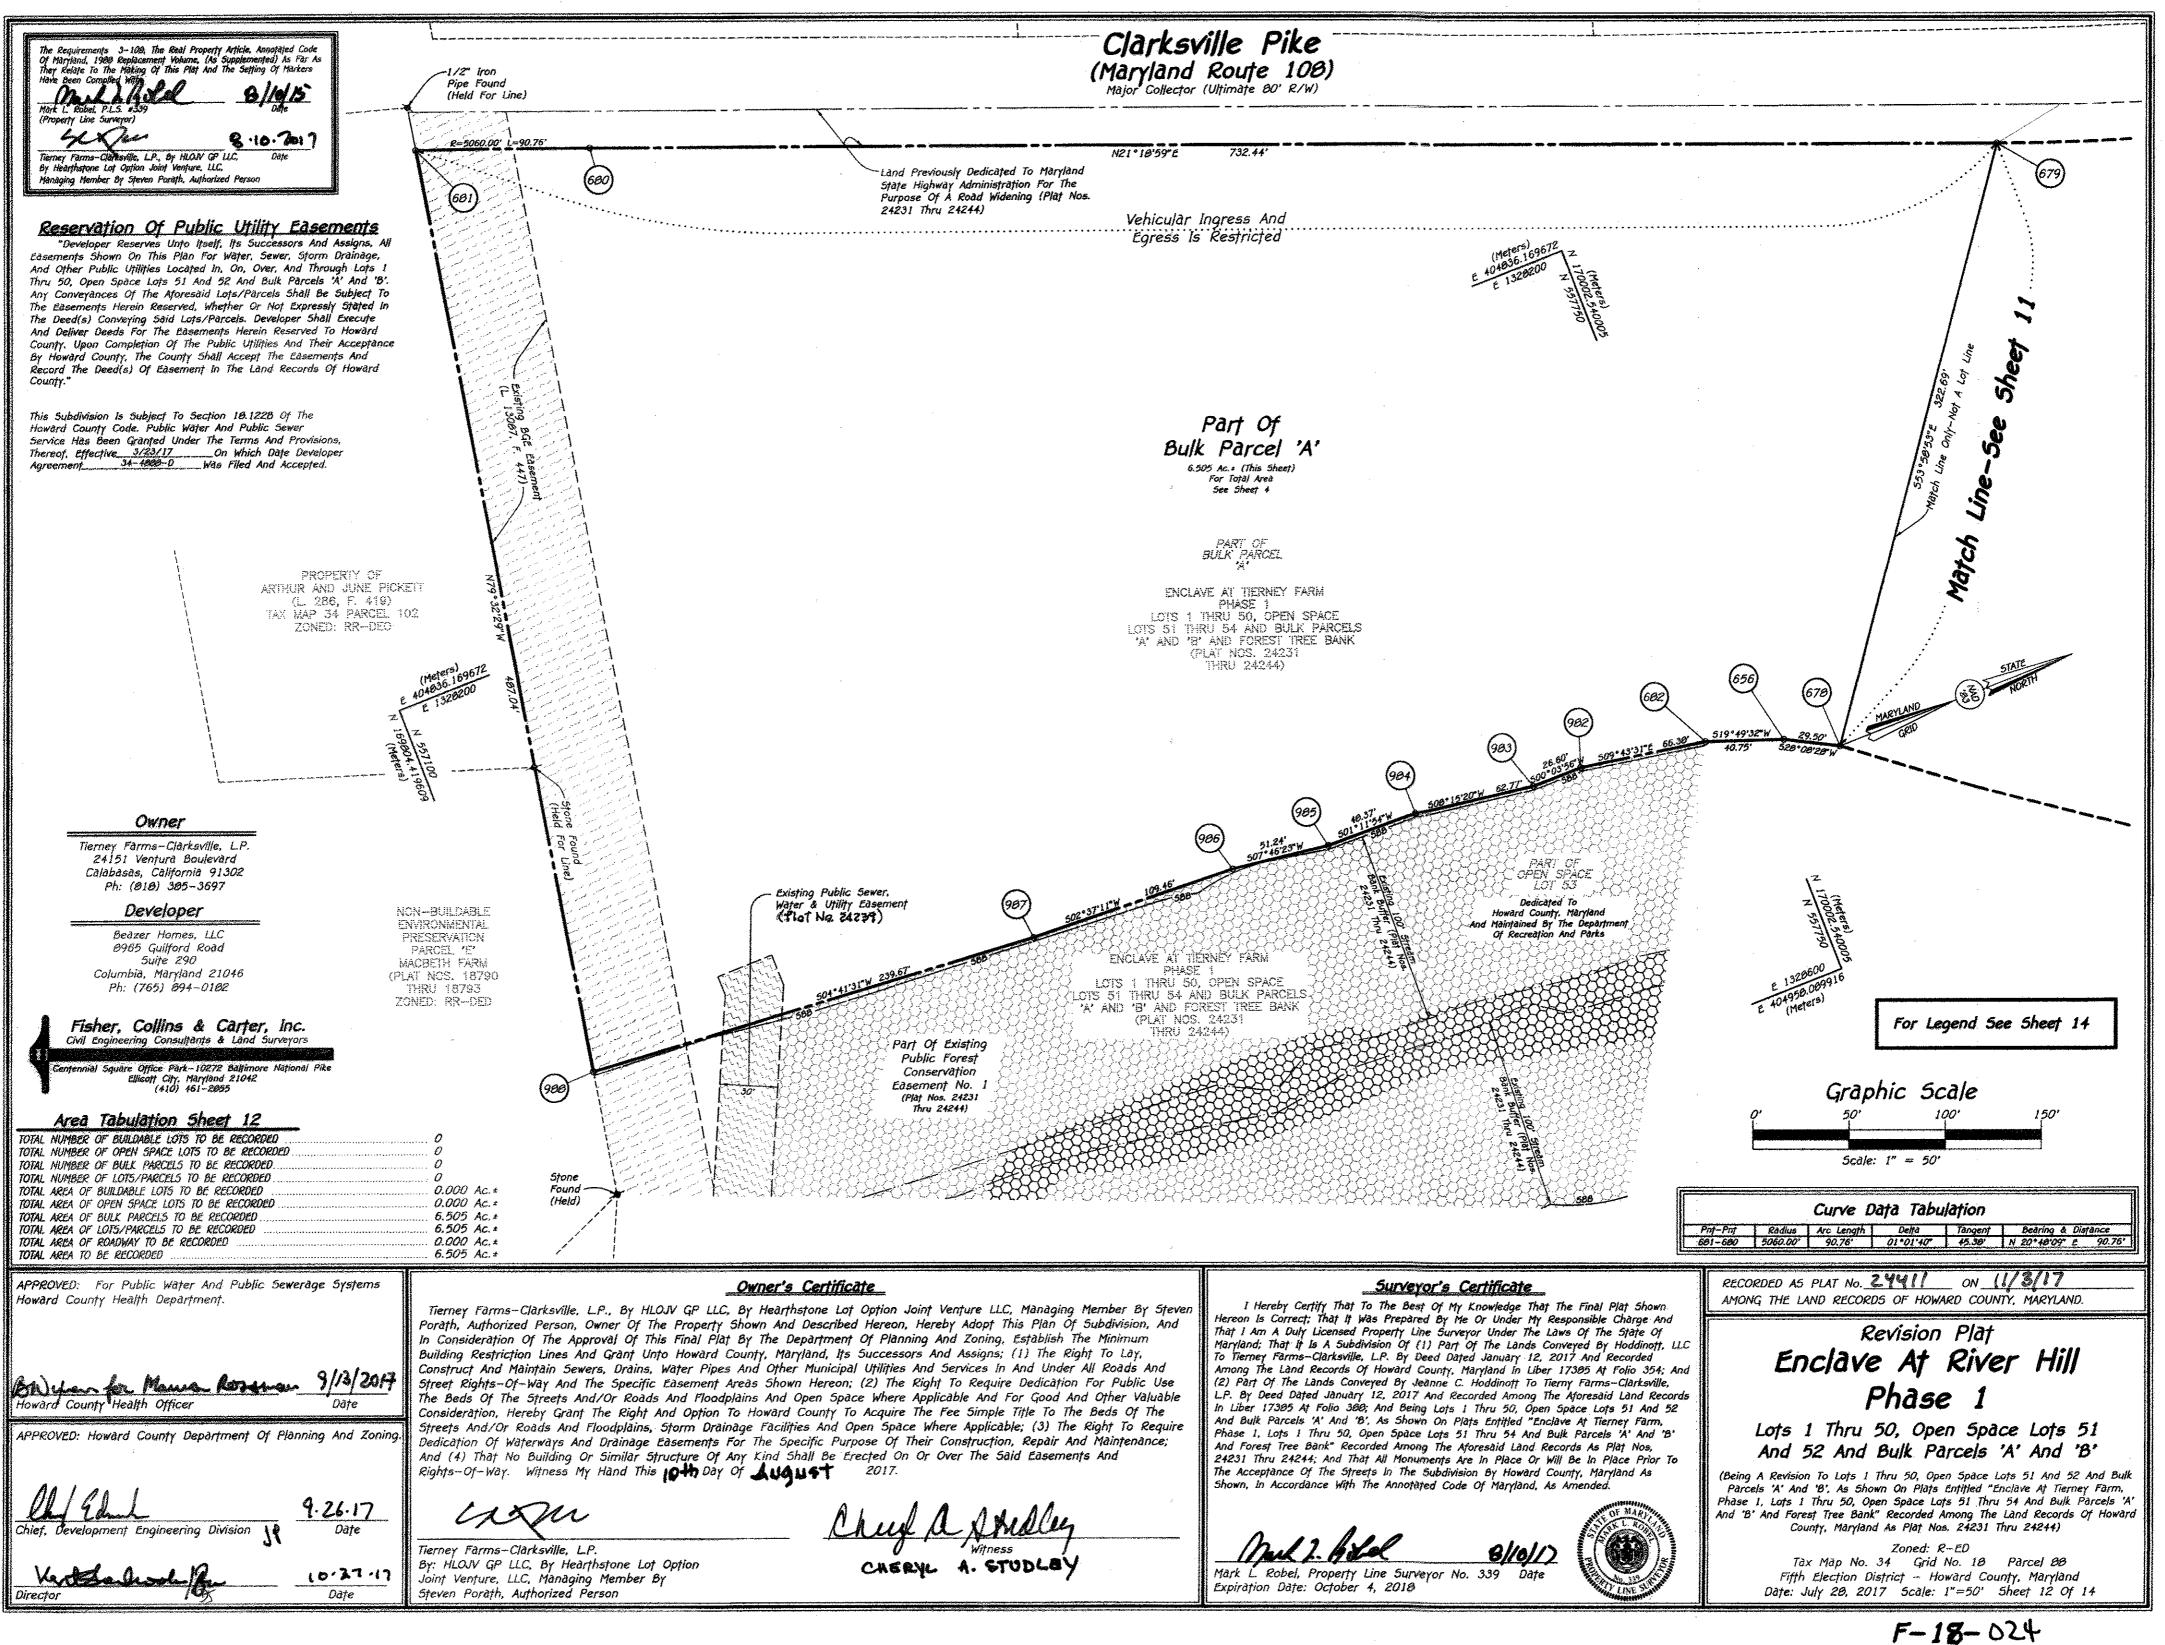

|





| Of Maryland, 1980 Replacement Volum<br>They Relate To The Making Of This Plu     | e, (As Supplemented) As far As<br>at And The Setting Of Markers |
|----------------------------------------------------------------------------------|-----------------------------------------------------------------|
| Have Been Complied With                                                          | 8/10/17                                                         |
| Mark 1. Robel, P.L.S. #339<br>(Property Line Surveyor)                           | Date                                                            |
| inou                                                                             | 8.10.2017                                                       |
| Therney Farms-Clarksville, L.P., By HLC<b