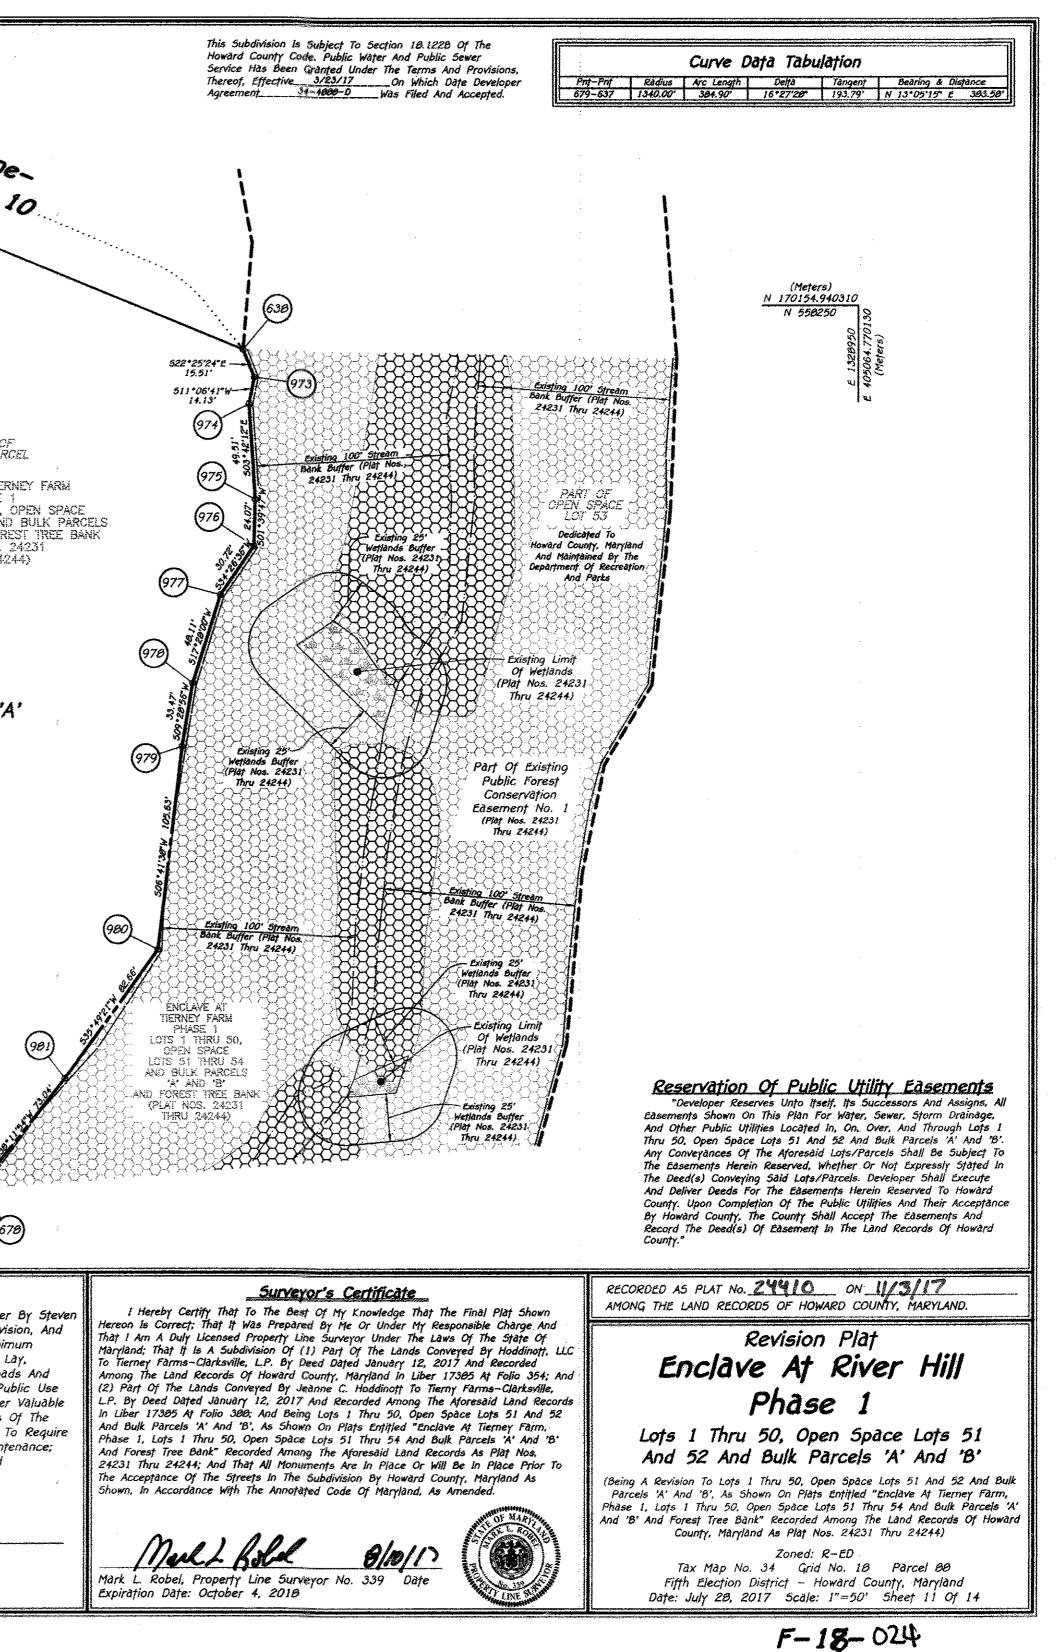

|





| Of Maryland, 1980 Replacement Volum<br>They Relate To The Making Of This Plu     | e, (As Supplemented) As far As<br>at And The Setting Of Markers |
|----------------------------------------------------------------------------------|-----------------------------------------------------------------|
| Have Been Complied With                                                          | 8/10/17                                                         |
| Mark 1. Robel, P.L.S. #339<br>(Property Line Surveyor)                           | Date                                                            |
| inou                                                                             | 8.10.2017                                                       |
| Therney Farms-Clarksville, L.P., By HLC