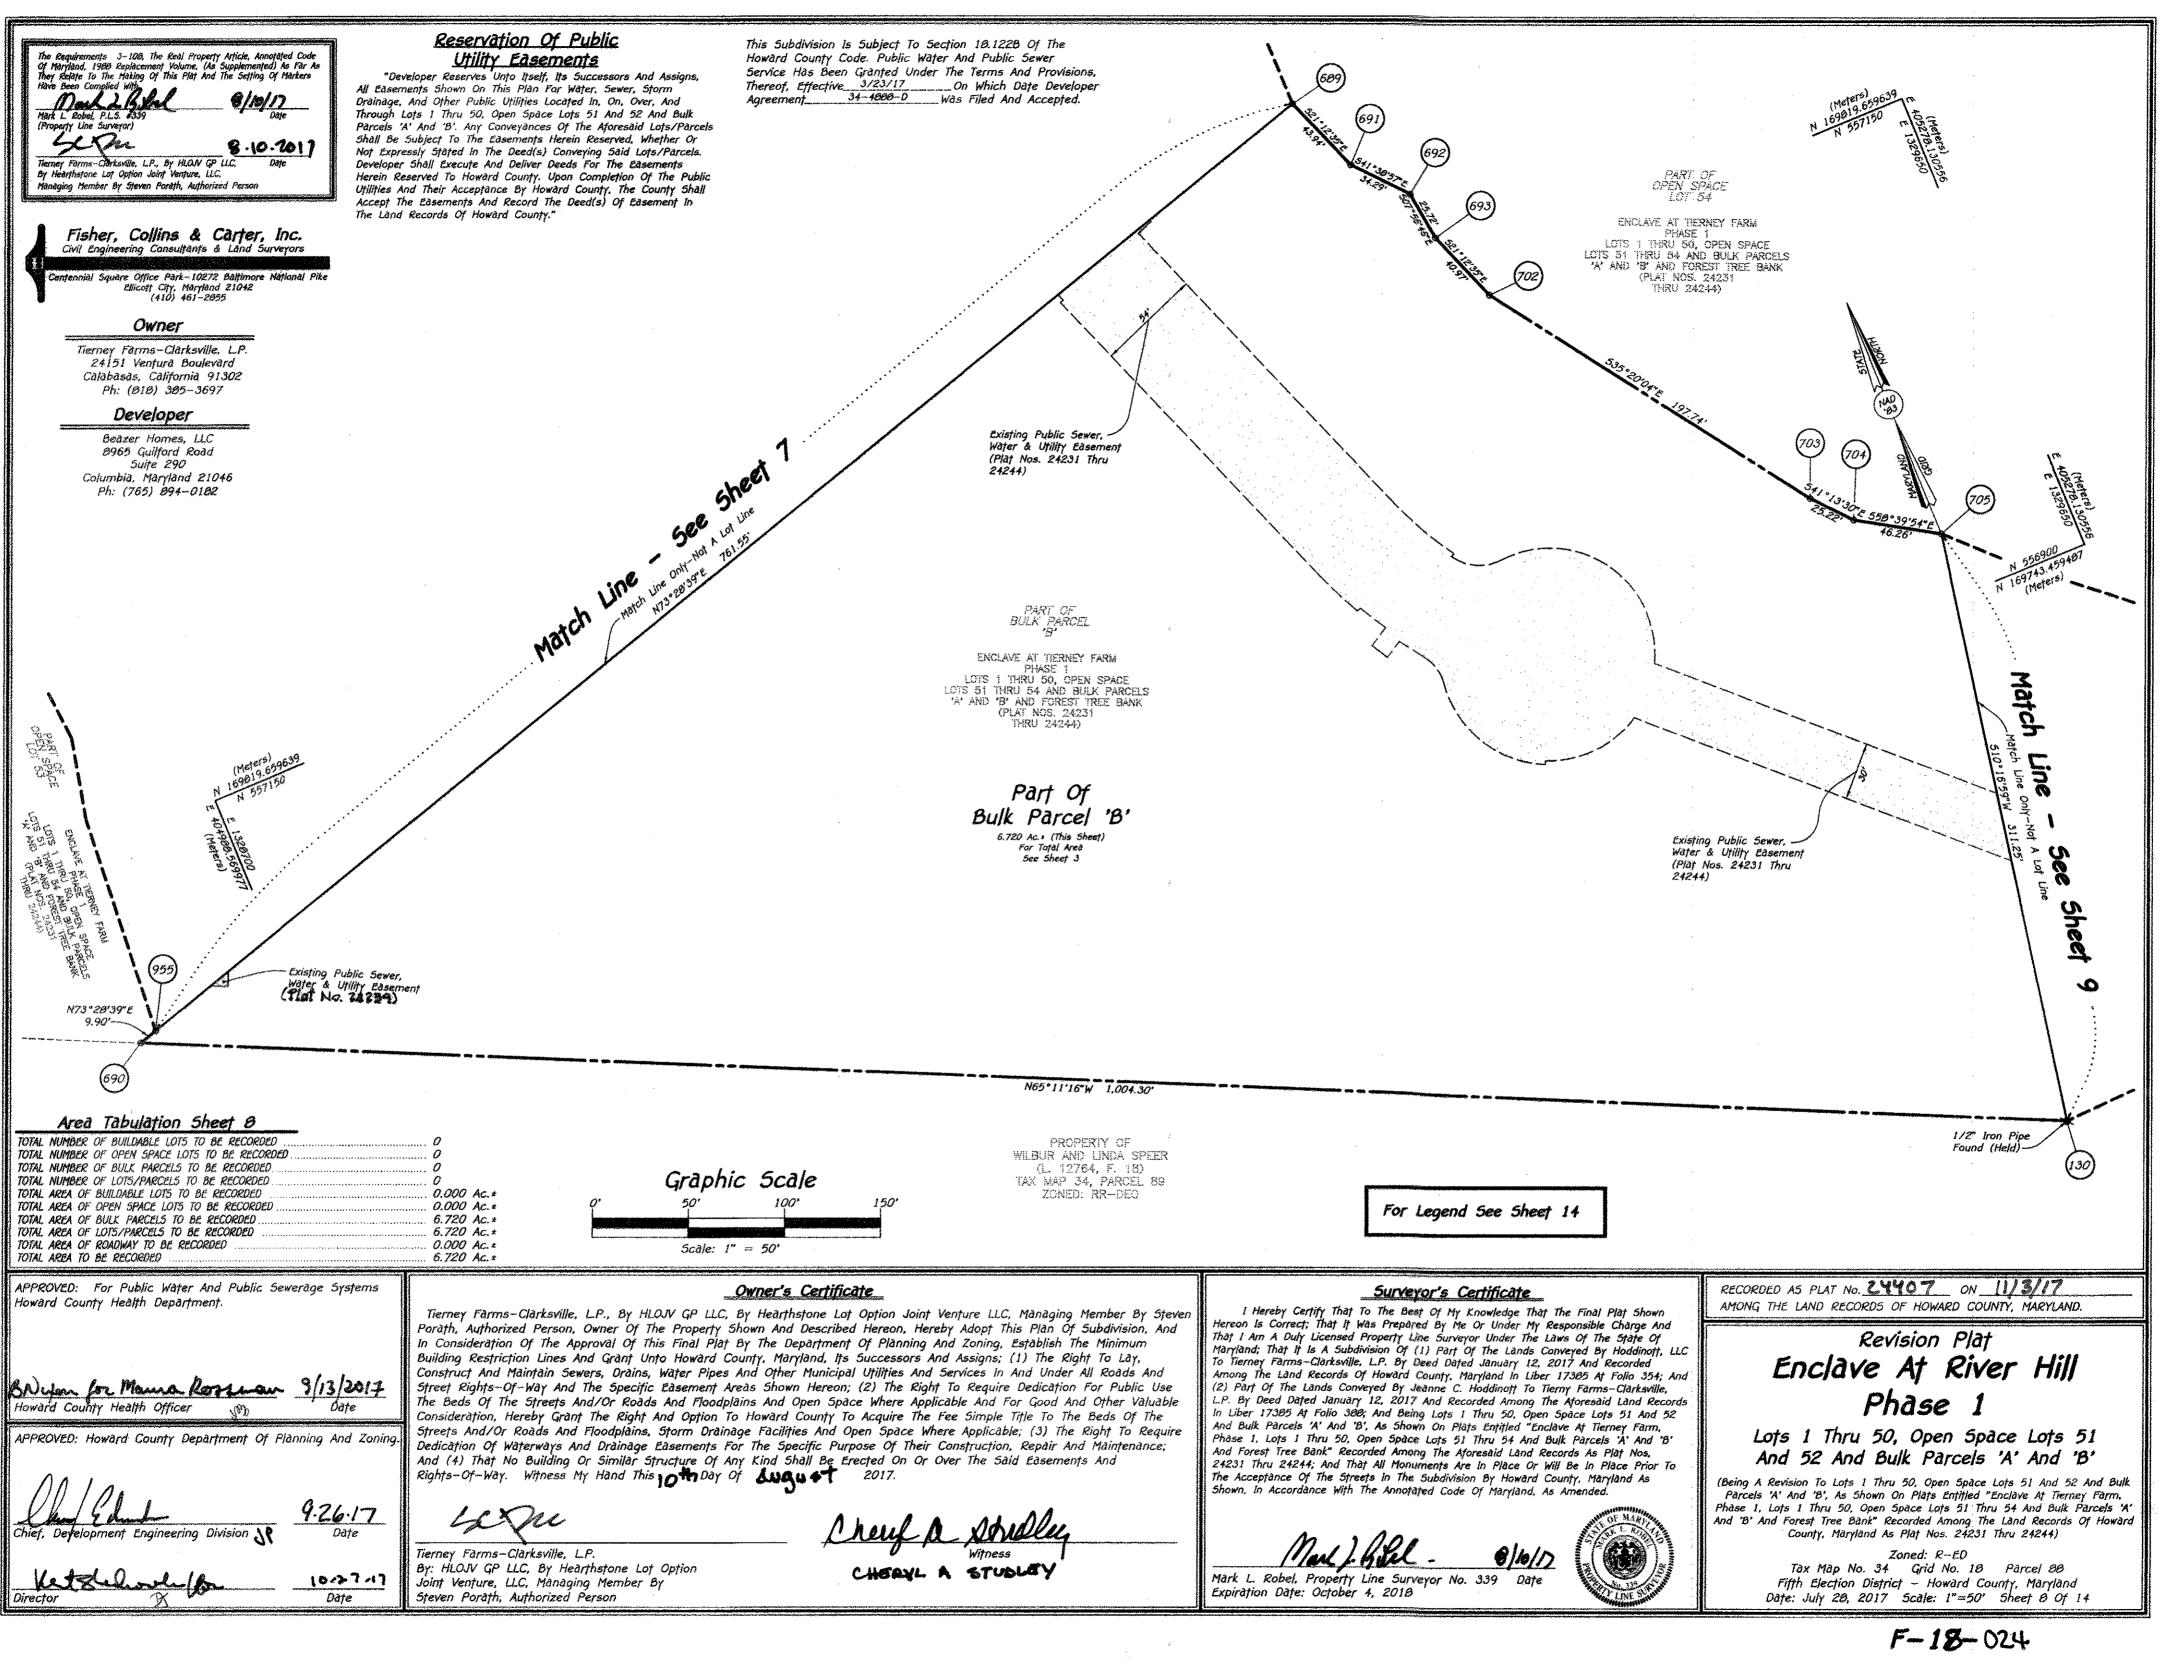

| The second s                                                                                                                                                                                                                                                                                                                                                                                                                                                                                                                                                                                                |                                                                                                                                                                                           |                                                                                                                                                                                                      | 7                                                                                                     |                                                                                                                           |                                                                                              |
|---------------------------------------------------------------------------------------------------------------------------------------------------------------------------------------------------------------------------------------------------------------------------------------------------------------------------------------------------------------------------------------------------------------------------------------------------------------------------------------------------------------------------------------------------------------------------------------------------------------------------------------------------------------------------------------------------------------|-------------------------------------------------------------------------------------------------------------------------------------------------------------------------------------------|------------------------------------------------------------------------------------------------------------------------------------------------------------------------------------------------------|-------------------------------------------------------------------------------------------------------|---------------------------------------------------------------------------------------------------------------------------|----------------------------------------------------------------------------------------------|
| U.S. Equivalent<br>Coordinate Table<br>Coordinate Table<br>Coordinate Table<br>Coordinate Table<br>Coordinate Table<br>Coordinate Table<br>Coordinate Table                                                                                                                                                                                                                                                                                                                                                                                                                                                                                                                                                   | U.S. Equivaler<br>Coordinate Tal<br>Peter Meth. (Imp.) Con<br>East Strict Of 13884                                                                                                        | ole Coordinate Table<br>(met) North (metern) Stat (metern)                                                                                                                                           | ST. LOUIS R<br>CONGRE                                                                                 | ERIY OF CLARKS GLEN NORTH<br>IOMAN CATHOLIC PLAT NO. 14145<br>GATION INC. ZONE: 8-2<br>54, F. 481) PRESSION STAT          | 9                                                                                            |
| 809 959508,7308 1328495.3723 170557.215791 404914.007294<br>509 559473.5667 1329445.5770 170527.264171 404911.019956<br>510 95873.0669 1328449.3556 170497.251728 404910.954221<br>511 559370.4503 1328449.3563 170495.454233 404910.826419                                                                                                                                                                                                                                                                                                                                                                                                                                                                   | 683 5578015019 13286<br>684 5575379335 1329<br>685 557664.5433 13294<br>686 557765.3138 13294                                                                                             | 71.0030 199957.302080 404999.731679<br>192.6019 169937.301995 405199.675455<br>28.3167 199976.283243 405209.949929<br>16.3019 170013.303698 405208.099232                                            | Tax kap 3<br>Zoned                                                                                    | A, PARCEL 196 NON-BURDABLE<br>RR-DEO PARCEL C<br>A CLARKS GLEN NORTH<br>DR FOREST PLAT NO. 18545                          |                                                                                              |
| 512         559382.5659         1328493.1159         170494.051079         404925.511450           513         559382.9091         1328487.7860         170484.124655         404923.687032           514         595337.0057         1328497.7850         170486.522435         404909.235005           515         595197.9057         1328497.7150         170496.222435         404909.235005           515         595197.9057         1328497.71520         170494.496232         404902.200665           519         95804.1093         1328629.4948         170594.313237         404967.079960                                                                                                       | 688 557341.2527 13293<br>689 557268.0982 13293<br>690 557048.7042 13286                                                                                                                   | 51.9652 169897.879163 405187.299357<br>155.1656 165877.933591 405188.270334<br>53.8089 163875.656029 405188.46038<br>16.2166 169708.784618 404963.032734<br>71.7046 165943.171128 405193.305959      | PROPERIY (<br>CATHOL<br>(PLAT                                                                         | ICN EASEMENT ZONED: R-ED<br>PF SAINT LOUIS<br>(C CHURCH<br>±16467)                                                        |                                                                                              |
| 500 598734,7829 1,3280,15,2961 170,508,7984,57 40,4962,752,172<br>600 599618,5387 1,328647,3351 170971,462,139 40,4984,829659<br>601 299444,6306 1,328763,3289 1709519,07971 405040,548663<br>672 599309,60117 1,526663,7836 1,70477,534498 405044,567388                                                                                                                                                                                                                                                                                                                                                                                                                                                     | 692 957201.5181 13293<br>693 957176.0416 13293<br>699 557430.7654 13293<br>700 557453.8256 13293                                                                                          | 94.4997 169955.362380 405200.250866<br>36.0457 169827.397122 405201.334747<br>33.6496 169905.236484 405192.802788<br>60.9723 169912.265864 405190.034746                                             | -<br>                                                                                                 | RR-DEC                                                                                                                    | Space                                                                                        |
| 603         559271.062.3         1320864.6577         120466.16072.3         405044.653750           604         293105.1121         1328793.3043         170415.5709669         405018.553777           605         599032.5894         1328779.6704         170415.5709689         405018.553177           605         599032.5894         1328779.6704         170433.475736         405012.856005           606         595058.6074         1328464.0232         170410.169209         409012.856005           606         595058.6074         1328464.0232         170410.169209         409170.898009           607         595078.802         1328469.5170         170404.595315         409118.440542 | 702 557137.0444 13294<br>703 556976.5298 13295<br>704 556957.5614 13295                                                                                                                   | 03.3097 189927.255676 405196.043195<br>12.8689 169915.934604 405205,052660<br>27.2313 169765.782017 405240.710569<br>43.9515 169761.042834 405245.776542<br>03.3640 169753.671440 405257.020114      |                                                                                                       | W/ ROADWAY<br>(NON-DIMENSIONABLE)<br>(L. 114, F. 568)<br>ZONED: R-ED 5h                                                   | eet                                                                                          |
| 500         559166.5110         1329394.7431         170440.389448         404895.526077           609         559073.6894         1328946.5084         170411.469467         40303.3225216           610         559231.6302         1328947.7911         170454.141787         40303.3225216           611         559231.6302         1328947.7911         170454.141787         403054.490050           611         559232.6302         1328946.5330         170454.318307         405064.322999           611         559677.3554         1329046.5330         170454.318307         405064.322999           612         559077.3554         1329064.1977         170407.132940         405095.577663    | 920 556671,2161 13291<br>930 556653,3751 13293<br>931 556815,6205 13292<br>932 556551,1770 13293                                                                                          | 80,1358 170344.287950 405134.915651<br>65,7458 170277.889272 405191.498697<br>78.5919 170266.581674 405164.925144<br>01.9861 170246.739254 405172.056509<br>36,9504 170230.865696 405182.712892      |                                                                                                       | PROPERTY OF<br>REDSON PROPERTIES NO. 3 HA                                                                                 | 2 4 19                                                                                       |
| 613 599760.1777 1329152.3616 170356.348749 405128.450075<br>614 595915.0386 1329147.0799 170357.034397 405125.044046<br>615 595973.4958 1329103.8046 170344.98222 405111.467025<br>616 598768.6911 1320468.4242 170318.572843 405070.856824                                                                                                                                                                                                                                                                                                                                                                                                                                                                   | 934 550410,9612 13293<br>935 550336,2945 13293<br>936 550320,2096 15294<br>937 550266,9579 13294                                                                                          | 74.3670 170206.409305 405194.117446<br>33.3500 170190.366599 405194.903481<br>02.1967 170176.396574 403202.60572<br>4.6915 170150.718690 403208.408367                                               |                                                                                                       | ZONED: RR-DED                                                                                                             | 19 49 2 Sheet                                                                                |
| 617 528748.6986 1329678.0810 170306.334395 402042.643071<br>618 558760.0632 1328648.7420 170310.408479 405033.827040<br>619 558739.6533 1326800.0841 170304.186949 405015.313403<br>620 558738.0707 1328778.6278 170293.920944 402014.974011<br>631 358699.6577 1328778.1947 170293.920944 402016.974957                                                                                                                                                                                                                                                                                                                                                                                                      | 939 558143.0347 13290<br>940 558542.1614 13200<br>941 558490.8239 13287                                                                                                                   |                                                                                                                                                                                                      | CH<br>(Meters)                                                                                        | (L. 7623 F. 248)                                                                                                          | Lot 10 Lot 40 3                                                                              |
| 622 530658,7873 1320697.2919 170279.530919 404907.744582<br>633 536780.0401 1326617.6984 170516.495301 404963.404411<br>624 558660.3810 1328005.8428 170280.013865 405021.150867<br>625 528700.9082 1328098.3230 170283.401782 405049.012833<br>555 558741.1566 1326988.7273 170504.645818 405076.374819                                                                                                                                                                                                                                                                                                                                                                                                      | 944 959506,2170 13289<br>945 9538459,1230 13289<br>946 958328,0618 13289                                                                                                                  | 48,4960 170246,497599 405003,351579<br>12,0665 170233,339400 40503,207920<br>18,7619 170218,661119 405024,769649<br>17,0278 170178,733546 405033,384155<br>82,1340 170122,56508 405034,940520        | N 550050                                                                                              |                                                                                                                           | 1 101 46 15 1 2<br>1 101 46 15 1 2<br>1 101 49 2<br>1 101 49 15                              |
| 627         558014.7139         1329110.7777         170327.065461         405133.772669           620         588058.0554         1329136.3442         170333.570366         407121.567945           629         528065.4425         1329199.5467         170343.370366         407121.567945           629         528065.4425         1329199.5467         170343.20673         407131.567945           630         550667.6706         1329229.5172         170343.206693         407131.5871122                                                                                                                                                                                                          | 946 558033.0455 13286<br>949 558011.4903 13286<br>950 557955.1166 13288<br>951 557967.0485 13287                                                                                          | 42,4410 170094,907553 405031,986076<br>17.6015 170082,242480 405024,475937<br>06,5365 170065,059080 405024,475937<br>06,5365 170056,059080 405020,981528                                             |                                                                                                       | 14. NARCEI 48<br>ED: SR-255<br>Built<br>Built<br>Built                                                                    |                                                                                              |
| 631         556/93.0046         1323228.9490         170308.25587         405168.061976           632         558725.1697         1329181.2264         170899.772532         405135.246860           633         556926.0179         1329181.2264         170899.772532         405135.246860           633         556926.0179         1328368.5965         170361.874696         404697.554931           634         559104.1630         1328368.5965         170316.357495         404697.554931           635         758179.5755         1328356.2654         170316.355256         404692.878262                                                                                                        | 953 557698.6194 13287<br>954 557785.0395 13287                                                                                                                                            | 25.7074 169709.842749 404985.925551                                                                                                                                                                  | SALAMA<br>(L. 60)<br>TAN MAR 3<br>ZONET                                                               | A CHARTANNA<br>22, F. 6277<br>4. PARCEL 1500                                                                              | 1 1 1 1 1 1 1 1 1 1 1 1 1 1 1 1 1 1 1                                                        |
| 638 556659,1094 1326341,3156 176270,493072 644979,246204<br>657 596354,7010 1328317,9972 170166,877615 604872,135286<br>636 556226,6313 1325667,5348 770145,517552 604987,125524<br>639 556222,3087 1325695,3362 170145,516939 469535,915380<br>643 556753,5380 1326944,7758 172647,457697 4695053,177798                                                                                                                                                                                                                                                                                                                                                                                                     | 957 957208,5709 13206<br>956 957234,5272 13206<br>959 557250,5317 13206<br>960 557315,5160 13206                                                                                          | 43,2296 159837,514527 404971,268326<br>40,9028 169845,423581 404970,557126<br>41,7161 169852,740165 404970,557126<br>43,9244 169870,109010 404971,478092<br>77,9586 169860,541672 404972,700782      | PROPERTY OF<br>KRITISINE AND RASHIE PARMAR<br>(                                                       |                                                                                                                           | 10 107 30 43                                                                                 |
| 644         528048.3176         1328868.7401         172282.504718         405045.489486           645         558648.1548         1328641.0100         170278.296088         405031.549821           647         558648.1548         1328641.0100         170278.09868         405031.549821           647         598648.1549         1328792.4978         170278.09821.9         405031.549821           648         558649.7024         1328687.3107         170258.499742         404848.702263                                                                                                                                                                                                          | 962 957431.6366 13286<br>963 957464.7207 13286<br>964 557501.9224 13286<br>965 558907.6112 13296                                                                                          | 82.6742 163905.502721 404977.193023<br>83.1796 169915.586693 404977.345069<br>57.6368 169926.925005 404977.545069<br>57.6368 169926.925005 404975.550608                                             | PROPERTY OF<br>KIRTISNI AND RASHEI PARIJAR<br>L. 2027, F. SO7)<br>TAX MAP 34, PARCEL 417              | Part of                                                                                                                   | Lot 17 Lot 23                                                                                |
| 649 758628.6589 1328655.9353 170270.308780 404975.158017<br>650 598717.2792 1333513.9239 170287.387880 405175.894853<br>051 55674.2726 132350.6548 170284.259814 405175.894853<br>654 55789.5224 1329419.4688 170026.778486 405207.582082<br>655 557842.2187 1329404.7575 170061.128453 405203.383549                                                                                                                                                                                                                                                                                                                                                                                                         | 967 555827.7346 13297<br>968 556789.9911 13297<br>969 558780,8554 13297                                                                                                                   | 75,9335 169728,246068 405286,035097<br>15,4233 169719,908945 405298,071610<br>21,2296 169709,928715 405299,641383<br>37,2597 169701,048157 405398,47,727399<br>38,9132 169690,763418 405312,860877   |                                                                                                       | PROPERTY OF Bulk<br>NNIS AND SUSAN Parcel X'<br>KELPOLIZ<br>(L. 743, F. 4) Sheet<br>TAX MAP 34                            | Sheet Lot 19 5 Lot 27<br>5 Lot 20 5 Lot 26                                                   |
| 626 957765 3662 1326478,2274 170207,229750 404920,973695<br>627 557363,6346 1328660,3537 1559445,332710 404926,497949<br>638 558099,3570 1329460,2594 170103,024523 405202,008097<br>629 558146,5786 1329359,9761 170124,027280 405202,008097<br>659 558148,0347 1329139,7100 170124,037281 405182,554887                                                                                                                                                                                                                                                                                                                                                                                                     | 972 936638,2943 13297<br>973 938212,2943 13286<br>974 586198,4864 13286                                                                                                                   | 75,2767 169678,952864 402316,314967<br>28,8344 169683,879253 405323,495391<br>35,5510 170143,447375 404968,925863<br>28,8274 170139,220657 404968,095713<br>35,9324 170123,184874 404969,04213       | RAJV M. JHAVERI AND<br>ASHA VALI<br>(L. 9502, F. 631). Z<br>TAX MAP 34, PARCEL 251                    | TAX MAP 34<br>PARCEL 87<br>CNED: RR-DEO                                                                                   | PART OF<br>OPEN SPACE<br>LOT 23<br>LOT 22<br>LOT 24<br>LOT 24                                |
| 663         5568294.325.3         1329027.9160         170341.016932         405086.517159           664         557943.3196         1329027.9160         170070.668927         405086.517159           665         557946.3126         1329027.9160         170070.579169         405086.517159           665         557946.3126         1329027.9160         170002.379169         405086.65309           666         557982.7900         1329029.4724         170075.511314         405096.65919           672         557872.9068         1329029.1146         170040.3675.5         405096.582919                                                                                                       | 975 938124,9529 13295<br>977 758099,5250 13285<br>976 938093,7390 13285<br>979 558020,7276 13289                                                                                          | 2.3270 170116.828936 404968.857605<br>779502 170199.108282 404963.351140<br>33.5114 170095.119382 404959.180186<br>77.9977 170085.119382 404959.479607                                               | ZONED: RR-DEO<br>PROPERTY OF<br>ALAN WHITWORTH                                                        |                                                                                                                           | Log 23                                                                                       |
| 673         97(046,726)         132903771177         70032,026120         405091,504697           674         557839,0416         1320900,3007         170029,579943         405076,449729           675         557875,5196         1320977,9100         170070,569007         409073,277129           676         566204,3263         1320977,9100         170141,0193,32         409073,277129                                                                                                                                                                                                                                                                                                             | 981         957640,0001         13295.           982         557561,6236         13284.           983         557635,0270         13284.           904         557572,9080         13284. | 95,6891 170053,08231 404953,728720<br>17,3081 170032,854331 404936,981399<br>33,1941 69973,602831 404913,343301<br>33,1837 169987,496178 404913,34321<br>4,1506 169948,366251 404910,586918          | (L 4449, F. 16)<br>TAX MAP 34, PARCEL 86<br>ZONED: RR-DEC                                             | Part Of                                                                                                                   | She                                                                                          |
| 677         257044-5090         1320794-1208         170022.211525         405014.204057           678         597791-4024         1308452.1433         170015-199460         404925.215119           679         957991-1621         1328231.1394         170012-199460         404925.215119           679         957991-1621         1328231.1394         170072-98034         404493.60097           680         957298.6828         1327934.6945         169859.62868         404764.668355           691         597713.90829         1327932.65607         169839.161677         404754.661328                                                                                                        | 986 957436.7801 13284<br>987 557364.4347 13284                                                                                                                                            | (3.1590) 169933,821401 404910,278576<br>(5.2092) 169918,348021 404908,165386<br>(1.2082) 169918,348021 404908,641409<br>(1.6014) 169812,214018 404908,641409<br>(1.6014) 169812,214018 404908,665918 | PROPERTY OF                                                                                           | Parcel W<br>Sheet                                                                                                         |                                                                                              |
|                                                                                                                                                                                                                                                                                                                                                                                                                                                                                                                                                                                                                                                                                                               |                                                                                                                                                                                           | bject To Section 18.1228 Of Th<br>Public Water And Public Sever                                                                                                                                      | be (L. 3351, F. 467)<br>TAX MAP 34                                                                    | 12 PARE OF<br>OPEN SPACE<br>LOT 53                                                                                        | Pàrt                                                                                         |
| Lot Gross Pipestern Misimum<br>No. Ared Area Lot Size                                                                                                                                                                                                                                                                                                                                                                                                                                                                                                                                                                                                                                                         |                                                                                                                                                                                           | nted Under The Terms And<br>ffective <u>3/23/17</u> On Wh<br>nen <u>t 34-1000-0</u> Was                                                                                                              |                                                                                                       |                                                                                                                           | Sheet Bulk P.                                                                                |
| 5         8,382         5q.         Ft.*         726         5q.         Ft.*         7.656         5q.         Ft.*           6         8,909         5q.         Ft.*         989         5q.         Ft.*         7.920         5q.         Ft.*           7         8,907         5q.         Ft.*         987         5q.         Ft.*         7.920         5q.         Ft.*                                                                                                                                                                                                                                                                                                                            |                                                                                                                                                                                           |                                                                                                                                                                                                      | PROPERTY OF<br>THUR AND JUNE PICKETT<br>(L. 286, F. 419)                                              |                                                                                                                           |                                                                                              |
| B         8,370         5q.         F1.*         722         5q.         F1.*         7,656         5q.         F1.*           9         7,014         5q.         F1.*         455         5q.         F1.*         7,359         5q.         F1.*           31         7,054         5q.         F1.*         462         5q.         F1.*         7,392         5q.         F1.*                                                                                                                                                                                                                                                                                                                           |                                                                                                                                                                                           |                                                                                                                                                                                                      | AX HAP 34 PARCEL 102 /<br>ZONED: RR-DEO /                                                             | ENCLAVE AT<br>TERNET FARM<br>PHASE I<br>LOTS 1 THRU 50, OPEN                                                              | Pan<br>But P<br>But 2                                                                        |
| 32         8,380         5q.         7?.4         5q.         7?.4         5q.         77.4         7.656         5q.         f7.*           33         8,907         5q.         f7.*         987         5q.         f7.*         7.920         5q.         f7.*           34         8,907         5q.         f7.*         987         5q.         f7.*         7.920         5q.         f7.*           35         8,370         5q.         f7.*         722         5q.         f7.*         7.920         5q.         f7.*                                                                                                                                                                            |                                                                                                                                                                                           |                                                                                                                                                                                                      | 1327600                                                                                               | SPACE LOTS 51 THRU 54<br>AND BULK PARCELS A AND<br>'9' AND FOREST TREE BANK<br>(PLAT NOS. 24231 THRU<br>24244)            |                                                                                              |
| 36 7.849 5q. Ft.+ 457 Sq. Ft.+ 7.392 5q. Ft.+                                                                                                                                                                                                                                                                                                                                                                                                                                                                                                                                                                                                                                                                 | .4                                                                                                                                                                                        |                                                                                                                                                                                                      |                                                                                                       | ZONED: R-ED                                                                                                               | PROPERTY OF<br>WILBUR AND LINDA SPEER<br>(L. 12764, F. 18)<br>TAX MAP 34, PARCEL 89          |
| Area Tabulation This Submission                                                                                                                                                                                                                                                                                                                                                                                                                                                                                                                                                                                                                                                                               |                                                                                                                                                                                           | · · ·                                                                                                                                                                                                |                                                                                                       | MACBETH FARM<br>IT NOS. 18790 THRU 18793)<br>ZONED: RR-DED                                                                | ZONED: RR-DEO                                                                                |
| TOTAL NUMBER OF BUILDABLE LOTS TO BE RECORDED<br>TOTAL NUMBER OF OPEN SPACE LOTS TO BE RECORDED<br>TOTAL NUMBER OF BULK PARCELS TO BE RECORDED<br>TOTAL NUMBER OF LOTS/PARCELS TO BE RECORDED                                                                                                                                                                                                                                                                                                                                                                                                                                                                                                                 | *****                                                                                                                                                                                     |                                                                                                                                                                                                      | "Developer Reserves Unto Itself.                                                                      | f Public Utility Easemen<br>Its Successors And Assigns, All Easemen<br>Ige, And Other Public Utilities Located In         | ents Shown On This                                                                           |
| TOTAL AREA OF BUILDABLE LOTS TO BE RECORDED<br>TOTAL AREA OF OPEN SPACE LOTS TO BE RECORDED                                                                                                                                                                                                                                                                                                                                                                                                                                                                                                                                                                                                                   |                                                                                                                                                                                           |                                                                                                                                                                                                      | ugh Lots 1 Thru 50, Open Space<br>revances Of The Aforesaid Lots/I<br>ther Or Not Expressly Stated in | e Lots 51 And 52 And Bulk Pàrcels 'A'<br>Parcels Shall Be Subject To The Easeme<br>The Deed(s) Conveying Said Lots/Parcel | And 'B'. Any<br>mts Herein Reserved,<br>s. Developer Shall                                   |
| TOTAL AREA OF LOT5/PARCELS TO BE RECORDED                                                                                                                                                                                                                                                                                                                                                                                                                                                                                                                                                                                                                                                                     | ······································                                                                                                                                                    | 51.757 Ac. * Exec<br>0.000 Ac. * Of T                                                                                                                                                                | The Public Utilities And Their Acce                                                                   | Easements Herein Reserved To Howard (<br>eptance By Howard County, The County<br>Of Easement In The Land Records Of H     | Shall Accept The                                                                             |
| APPROVED: For Public Water And Public Sewa<br>Howard County Health Department.                                                                                                                                                                                                                                                                                                                                                                                                                                                                                                                                                                                                                                | erage Systems                                                                                                                                                                             | Tierney Farms-Clarksville                                                                                                                                                                            |                                                                                                       | <b>Dwner's Certificate</b><br>By Hearthstone Lot Option Joint Ve                                                          | nture LLC. Manaoino Member                                                                   |
|                                                                                                                                                                                                                                                                                                                                                                                                                                                                                                                                                                                                                                                                                                               |                                                                                                                                                                                           | Porath, Authorized Person<br>In Consideration Of The A                                                                                                                                               | n, Owner Of The Property Sh<br>Approval Of This Final Plat E                                          | own And Described Hereon, Hereby<br>By The Department Of Planning And<br>unty, Maryland, Its Successors And               | Adopt This Plan Of Subdivis<br>I Zoning, Establish The Minin                                 |
| Britan for Maura Rossian                                                                                                                                                                                                                                                                                                                                                                                                                                                                                                                                                                                                                                                                                      | ~ 9/13/2017                                                                                                                                                                               | Construct And Maintain Su<br>Street Rights-Of-Way And                                                                                                                                                | ewers, Drains, Water Pipes A<br>d The Specific Easement Are                                           | and Other Municipal Utilities And Se<br>as Shown Hereon; (2) The Right 1<br>ins And Open Space Where Applica              | ervices In And Under All Road<br>To Require Dedication For Pu                                |
| APPROVED: Howard County Department Of Plai                                                                                                                                                                                                                                                                                                                                                                                                                                                                                                                                                                                                                                                                    |                                                                                                                                                                                           | Consideration, Hereby Gra<br>Streets And/Or Roads An<br>Dedication Of Waterways /                                                                                                                    | nt The Right And Option To<br>d Floodplains, Storm Drainag<br>And Drainage Easements For              | Howard County To Acquire The Fe<br>ge Facilities And Open Space Where<br>The Specific Purpose Of Their Co                 | e Simple Title To The Beds<br>e Applicable; (3) The Right T<br>Instruction, Repair And Maint |
|                                                                                                                                                                                                                                                                                                                                                                                                                                                                                                                                                                                                                                                                                                               |                                                                                                                                                                                           | And (4) That No Building<br>Rights—Of—Way. Witness                                                                                                                                                   | Or Similar Structure Of Any<br>My Hand This 10th Day Of                                               | Kind Shall Be Erected On Or Ove<br>August, 2017.                                                                          | er The Sàid Easements And                                                                    |
| Chief, Development Engineering Division 3                                                                                                                                                                                                                                                                                                                                                                                                                                                                                                                                                                                                                                                                     | 9.26.17<br>Date                                                                                                                                                                           | age                                                                                                                                                                                                  |                                                                                                       | Chengl & x                                                                                                                | Hudley                                                                                       |
| Vertslelisch Von                                                                                                                                                                                                                                                                                                                                                                                                                                                                                                                                                                                                                                                                                              | [0-27-17                                                                                                                                                                                  | Tierney Farms-Clarksville,<br>By: HLOJV GP LLC, By He<br>Joint Venture, LLC, Manag                                                                                                                   | earthstone Lot Option<br>ging Member By                                                               | CHERYL                                                                                                                    | A. STUDLEY                                                                                   |
| Director B                                                                                                                                                                                                                                                                                                                                                                                                                                                                                                                                                                                                                                                                                                    | Dațe                                                                                                                                                                                      | Steven Porath, Authorized                                                                                                                                                                            | Person                                                                                                |                                                                                                                           |                                                                                              |
|                                                                                                                                                                                                                                                                                                                                                                                                                                                                                                                                                                                                                                                                                                               |                                                                                                                                                                                           |                                                                                                                                                                                                      |                                                                                                       |                                                                                                                           |                                                                                              |