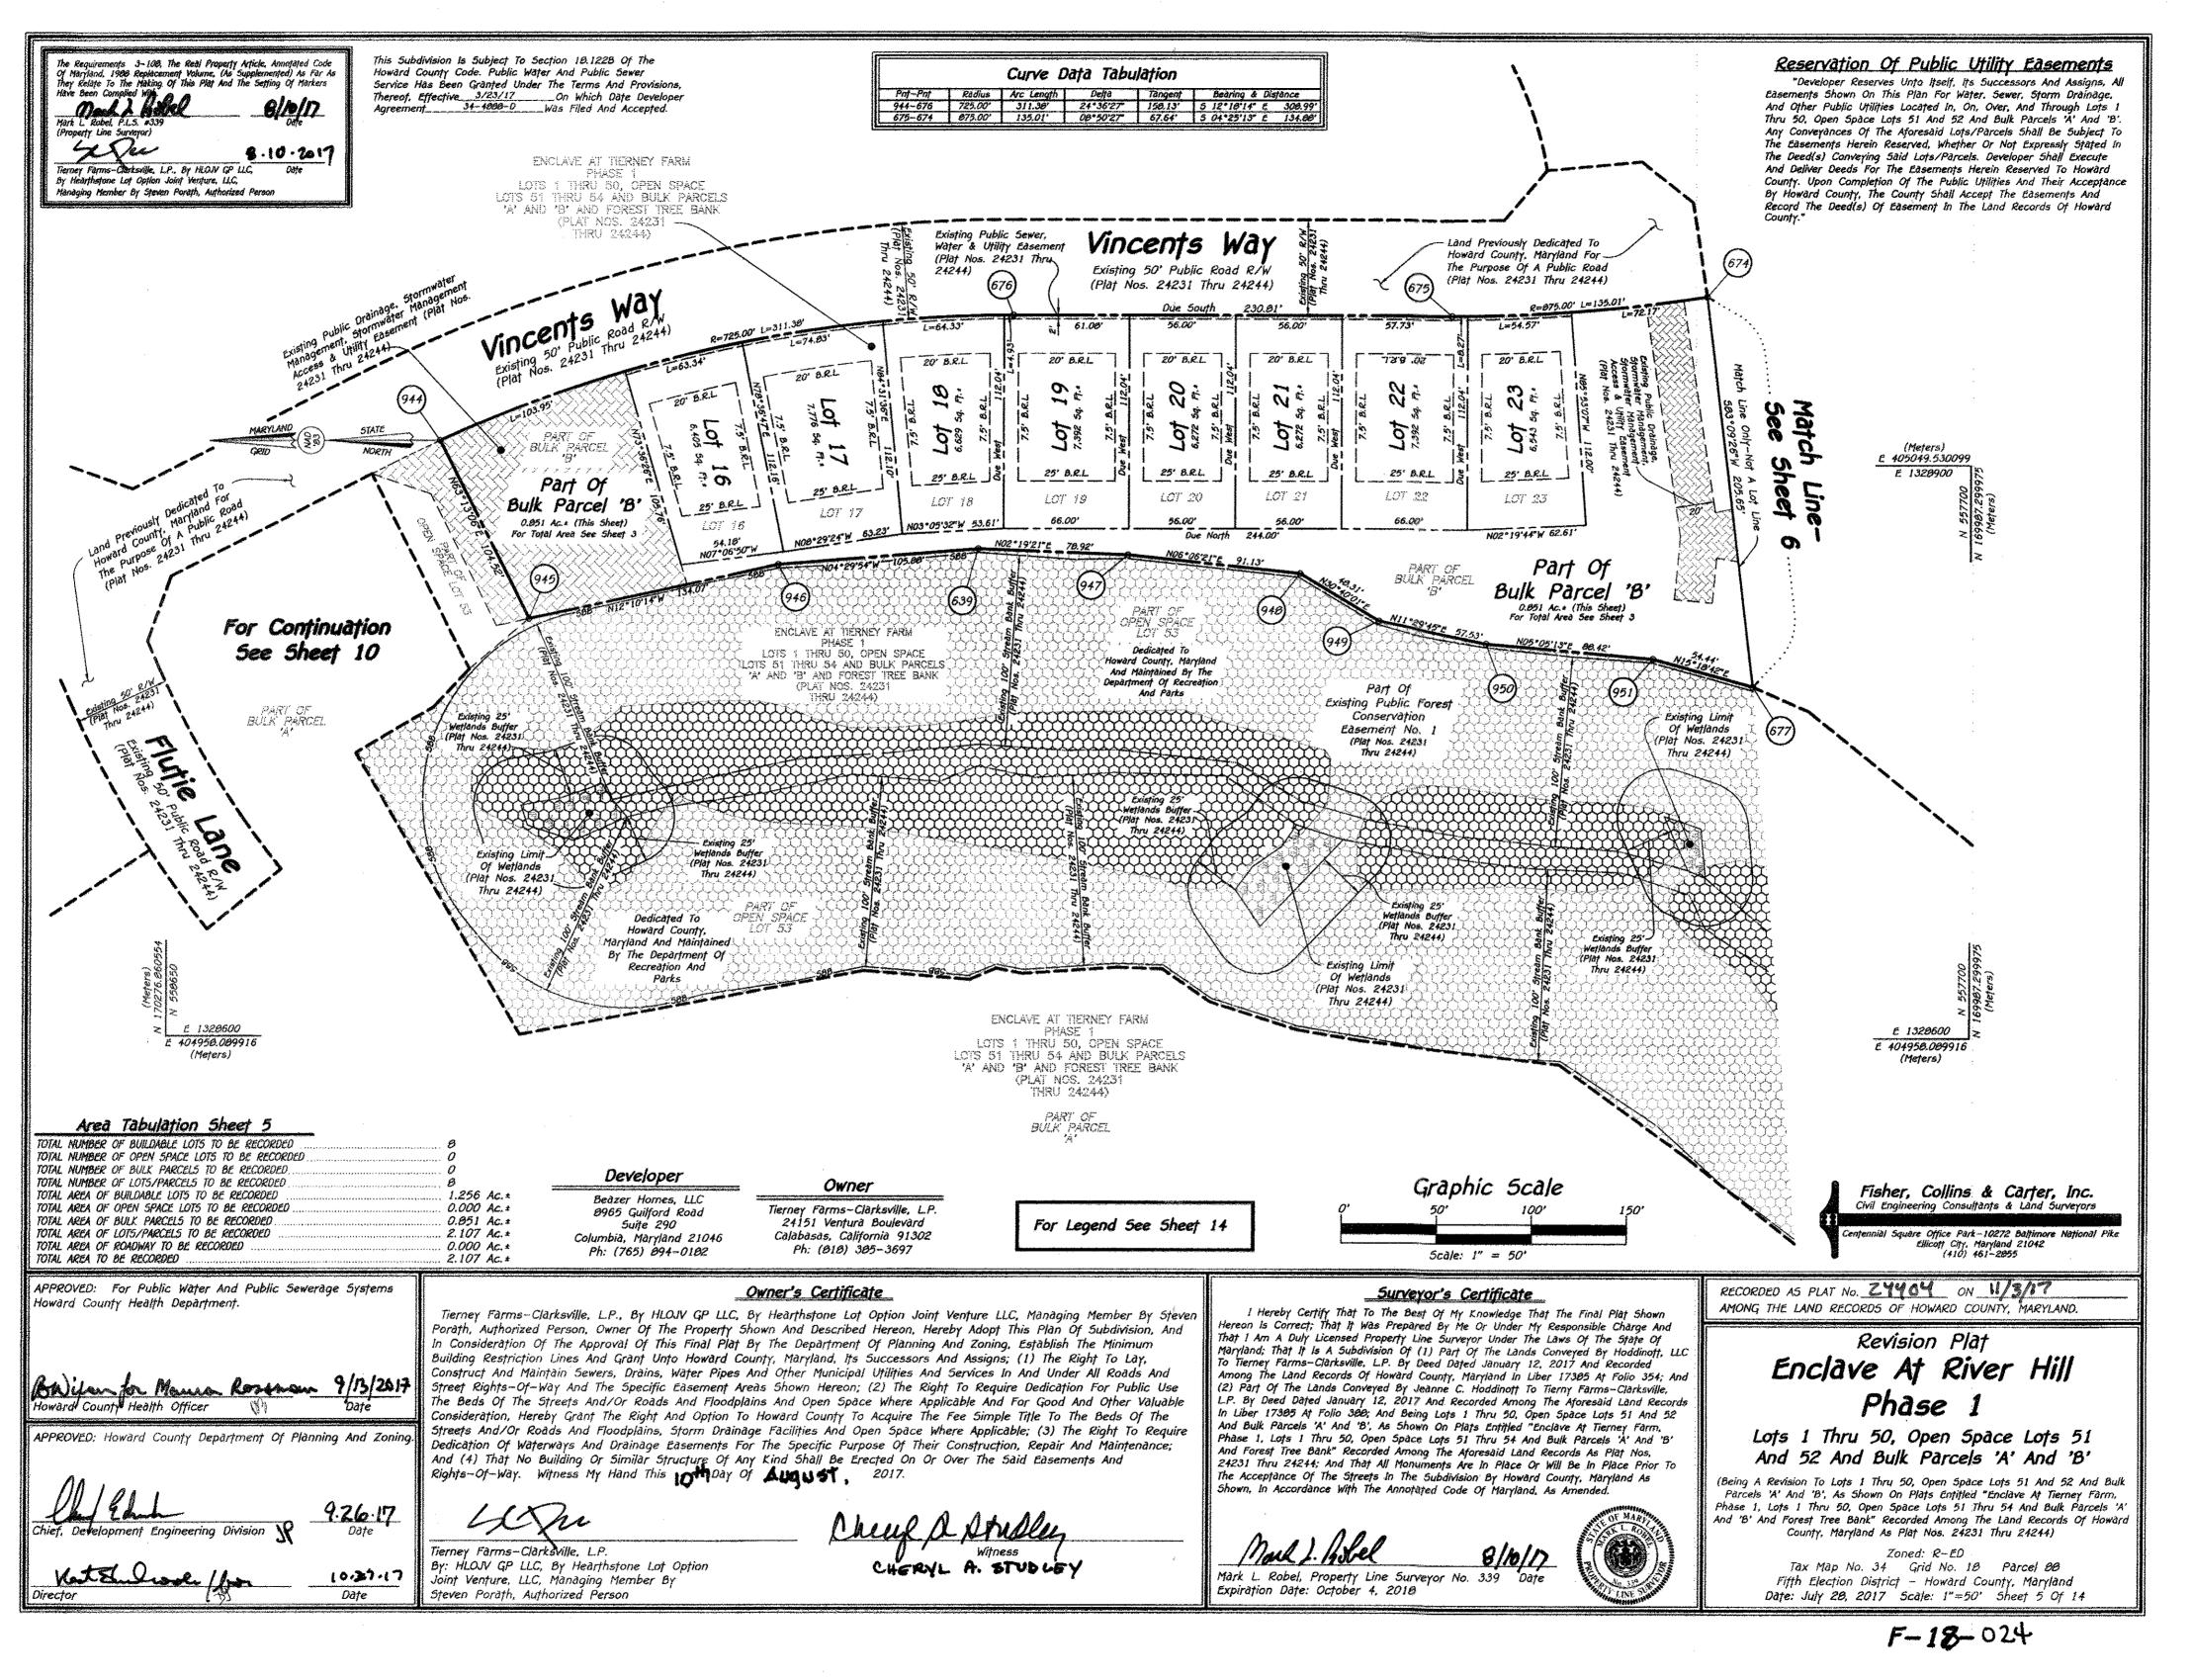

| The second s                                                                                                                                                                                                                                                                                                                                                                                                                                                                                                                                                                                                |                                                                                                                                                                                           |                                                                                                                                                                                                      | 7                                                                                                     |                                                                                                                           |                                                                                              |
|---------------------------------------------------------------------------------------------------------------------------------------------------------------------------------------------------------------------------------------------------------------------------------------------------------------------------------------------------------------------------------------------------------------------------------------------------------------------------------------------------------------------------------------------------------------------------------------------------------------------------------------------------------------------------------------------------------------|-------------------------------------------------------------------------------------------------------------------------------------------------------------------------------------------|------------------------------------------------------------------------------------------------------------------------------------------------------------------------------------------------------|-------------------------------------------------------------------------------------------------------|---------------------------------------------------------------------------------------------------------------------------|----------------------------------------------------------------------------------------------|
| U.S. Equivalent<br>Coordinate Table<br>Coordinate Table<br>Coordinate Table<br>Coordinate Table<br>Coordinate Table<br>Coordinate Table<br>Coordinate Table                                                                                                                                                                                                                                                                                                                                                                                                                                                                                                                                                   | U.S. Equivaler<br>Coordinate Tal<br>Peter Meth. (Imp.) Con<br>East Strict Of 13884                                                                                                        | ole Coordinate Table<br>(met) North (metern) Stat (metern)                                                                                                                                           | ST. LOUIS R<br>CONGRE                                                                                 | ERIY OF CLARKS GLEN NORTH<br>IOMAN CATHOLIC PLAT NO. 14145<br>GATION INC. ZONE: 8-2<br>54, F. 481) PRESSION STAT          | 9                                                                                            |
| 809 959508,7308 1328495.3723 170557.215791 404914.007294<br>509 559473.5667 1329445.5770 170527.264171 404911.019956<br>510 95873.0669 1328449.3556 170497.251728 404910.954221<br>511 559370.4503 1328449.3563 170495.454233 404910.826419                                                                                                                                                                                                                                                                                                                                                                                                                                                                   | 683 5578015019 13286<br>684 5575379335 1329<br>685 557664.5433 13294<br>686 557765.3138 13294                                                                                             | 71.0030 199957.302080 404999.731679<br>192.6019 169937.301995 405199.675455<br>28.3167 199976.283243 405209.949929<br>16.3019 170013.303698 405208.099232                                            | Tax kap 3<br>Zoned                                                                                    | A, PARCEL 196 NON-BURDABLE<br>RR-DEO PARCEL C<br>A CLARKS GLEN NORTH<br>DR FOREST PLAT NO. 18545                          |                                                                                              |
| 512         559382.5659         1328493.1159         170494.051079         404925.511450           513         559382.9091         1328487.7860         170484.124655         404923.687032           514         595337.0057         1328497.7850         170486.522435         404909.235005           515         595197.9057         1328497.7150         170496.222435         404909.235005           515         595197.9057         1328497.71520         170494.496232         404902.200665           519         95804.1093         1328629.4948         170594.313237         404967.079960                                                                                                       | 688 557341.2527 13293<br>689 557268.0982 13293<br>690 557048.7042 13286                                                                                                                   | 51.9652 169897.879163 405187.299357<br>155.1656 165877.933591 405188.270334<br>53.8089 163875.656029 405188.46038<br>16.2166 169708.784618 404963.032734<br>71.7046 165943.171128 405193.305959      | PROPERIY (<br>CATHOL<br>(PLAT                                                                         | ICN EASEMENT ZONED: R-ED<br>PF SAINT LOUIS<br>(C CHURCH<br>±16467)                                                        |                                                                                              |
| 500 598734,7829 1,3280,15,2961 170,508,7984,57 40,4962,752,172<br>600 599618,5387 1,328647,3351 170971,462,139 40,4984,829659<br>601 299444,6306 1,328763,3289 1709519,07971 405040,548663<br>672 599309,60117 1,526663,7836 1,70477,534498 405044,567388                                                                                                                                                                                                                                                                                                                                                                                                                                                     | 692 957201.5181 13293<br>693 957176.0416 13293<br>699 557430.7654 13293<br>700 557453.8256 13293                                                                                          | 94.4997 169955.362380 405200.250866<br>36.0457 169827.397122 405201.334747<br>33.6496 169905.236484 405192.802788<br>60.9723 169912.265864 405190.034746                                             | -<br>                                                                                                 | RR-DEC                                                                                                                    | Space                                                                                        |
| 603         559271.062.3         1320864.6577         120466.16072.3         405044.653750           604         293105.1121         1328793.3043         170415.5709669         405018.553777           605         599032.5894         1328779.6704         170415.5709689         405018.553177           605         599032.5894         1328779.6704         170433.475736         405012.856005           606         595058.6074         1328464.0232         170410.169209         409012.856005           606         595058.6074         1328464.0232         170410.169209         409170.898009           607         595078.802         1328469.5170         170404.595315         409118.440542 | 702 557137.0444 13294<br>703 556976.5298 13295<br>704 556957.5614 13295                                                                                                                   | 03.3097 189927.255676 405196.043195<br>12.8689 169915.934604 405205,052660<br>27.2313 169765.782017 405240.710569<br>43.9515 169761.042834 405245.776542<br>03.3640 169753.671440 405257.020114      |                                                                                                       | W/ ROADWAY<br>(NON-DIMENSIONABLE)<br>(L. 114, F. 568)<br>ZONED: R-ED 5h                                                   | eet                                                                                          |
| 500         559166.5110         1329394.7431         170440.389448         404895.526077           609         559073.6894         1328946.5084         170411.469467         40303.3225216           610         559231.6302         1328947.7911         170454.141787         40303.3225216           611         559231.6302         1328947.7911         170454.141787         403054.490050           611         559232.6302         1328946.5330         170454.318307         405064.322999           611         559677.3554         1329046.5330         170454.318307         405064.322999           612         559077.3554         1329064.1977         170407.132940         405095.577663    | 920 556671,2161 13291<br>930 556653,3751 13293<br>931 556815,6205 13292<br>932 556551,1770 13293                                                                                          | 80,1358 170344.287950 405134.915651<br>65,7458 170277.889272 405191.498697<br>78.5919 170266.581674 405164.925144<br>01.9861 170246.739254 405172.056509<br>36,9504 170230.865696 405182.712892      |                                                                                                       | PROPERTY OF<br>REDSON PROPERTIES NO. 3 HA                                                                                 | 2 4 19                                                                                       |
| 613 599760.1777 1329152.3616 170356.348749 405128.450075<br>614 595915.0386 1329147.0799 170357.034397 405125.044046<br>615 595973.4958 1329103.8046 170344.98222 405111.467025<br>616 598768.6911 1320468.4242 170318.572843 405070.856824                                                                                                                                                                                                                                                                                                                                                                                                                                                                   | 934 550410,9612 13293<br>935 550336,2945 13293<br>936 550320,2096 15294<br>937 550266,9579 13294                                                                                          | 74.3670 170206.409305 405194.117446<br>33.3500 170190.366599 405194.903481<br>02.1967 170176.396574 403202.60572<br>4.6915 170150.718690 403208.408367                                               |                                                                                                       | ZONED: RR-DED                                                                                                             | 19 49 2 Sheet                                                                                |
| 617 528748.6986 1329678.0810 170306.334395 402042.643071<br>618 558760.0632 1328648.7420 170310.408479 405033.827040<br>619 558739.6533 1326800.0841 170304.186949 405015.313403<br>620 558738.0707 1328778.6278 170293.920944 402014.974011<br>631 358699.6577 1328778.1947 170293.920944 402016.974957                                                                                                                                                                                                                                                                                                                                                                                                      | 939 558143.0347 13290<br>940 558542.1614 13200<br>941 558490.8239 13287                                                                                                                   |                                                                                                                                                                                                      | CH<br>(Meters)                                                                                        | (L. 7623 F. 248)                                                                                                          | Lot 10 Lot 40 3                                                                              |
| 622 530658,7873 1320697.2919 170279.530919 404907.744582<br>633 536780.0401 1326617.6984 170516.495301 404963.404411<br>624 558660.3810 1328005.8428 170280.013865 405021.150867<br>625 528700.9082 1328098.3230 170283.401782 405049.012833<br>555 558741.1566 1326988.7273 170504.645818 405076.374819                                                                                                                                                                                                                                                                                                                                                                                                      | 944 959506,2170 13289<br>945 9538459,1230 13289<br>946 958328,0618 13289                                                                                                                  | 48,4960 170246,497599 405003,351579<br>12,0665 170233,339400 40503,207920<br>18,7619 170218,661119 405024,769649<br>17,0278 170178,733546 405033,384155<br>82,1340 170122,56508 405034,940520        | N 550050                                                                                              |                                                                                                                           | 1 101 46 15 1 2<br>1 101 46 15 1 2<br>1 101 49 2<br>1 101 49 15                              |
| 627         558014.7139         1329110.7777         170327.065461         405133.772669           620         588058.0554         1329136.3442         170333.570366         407121.567945           629         528065.4425         1329199.5467         170343.370366         407121.567945           629         528065.4425         1329199.5467         170343.20673         407131.567945           630         550667.6706         1329229.5172         170343.206693         407131.5871122                                                                                                                                                                                                          | 946 558033.0455 13286<br>949 558011.4903 13286<br>950 557955.1166 13288<br>951 557967.0485 13287                                                                                          | 42,4410 170094,907553 405031,986076<br>17.6015 170082,242480 405024,475937<br>06,5365 170065,059080 405024,475937<br>06,5365 170056,059080 405020,981528                                             |                                                                                                       | 14. NARCEI 48<br>ED: SR-255<br>Built<br>Built<br>Built                                                                    |                                                                                              |
| 631         556/93.0046         1323228.9490         170308.25587         405168.061976           632         558725.1697         1329181.2264         170899.772532         405135.246860           633         556926.0179         1329181.2264         170899.772532         405135.246860           633         556926.0179         1328368.5965         170361.874696         404697.554931           634         559104.1630         1328368.5965         170316.357495         404697.554931           635         758179.5755         1328356.2654         170316.355256         404692.878262                                                                                                        | 953 557698.6194 13287<br>954 557785.0395 13287                                                                                                                                            | 25.7074 169709.842749 404985.925551                                                                                                                                                                  | SALAMA<br>(L. 60)<br>TAN MAR 3<br>ZONET                                                               | A CHARTANNA<br>22, F. 6277<br>4. PARCEL 1500                                                                              | 1 1 1 1 1 1 1 1 1 1 1 1 1 1 1 1 1 1 1                                                        |
| 638 556659,1094 1326341,3156 176270,493072 644979,246204<br>657 596354,7010 1328317,9972 170166,877615 604872,135286<br>636 556226,6313 1325667,5348 770145,517552 604987,125524<br>639 556222,3087 1325695,3362 170145,516939 469535,915380<br>643 556753,5380 1326944,7758 172647,457697 4695053,177798                                                                                                                                                                                                                                                                                                                                                                                                     | 957 957208,5709 13206<br>956 957234,5272 13206<br>959 557250,5317 13206<br>960 557315,5160 13206                                                                                          | 43,2296 159837,514527 404971,268326<br>40,9028 169845,423581 404970,557126<br>41,7161 169852,740165 404970,557126<br>43,9244 169870,109010 404971,478092<br>77,9586 169860,541672 404972,700782      | PROPERTY OF<br>KRITISINE AND RASHIE PARMAR<br>(                                                       |                                                                                                                           | 10 107 30 43                                                                                 |
| 644         528048.3176         1328868.7401         172282.504718         405045.489486           645         558648.1548         1328641.0100         170278.296088         405031.549821           647         558648.1548         1328641.0100         170278.09868         405031.549821           647         598648.1549         1328792.4978         170278.09821.9         405031.549821           648         558649.7024         1328687.3107         170258.499742         404848.702263                                                                                                                                                                                                          | 962 957431.6366 13286<br>963 957464.7207 13286<br>964 557501.9224 13286<br>965 558907.6112 13296                                                                                          | 82.6742 163905.502721 404977.193023<br>83.1796 169915.586693 404977.345069<br>57.6368 169926.925005 404977.545069<br>57.6368 169926.925005 404975.550608                                             | PROPERTY OF<br>KIRTISNI AND RASHEI PARIJAR<br>L. 2027, F. SO7)<br>TAX MAP 34, PARCEL 417              | Part of                                                                                                                   | Lot 17 Lot 23                                                                                |
| 649 758628.6589 1328655.9353 170270.308780 404975.158017<br>650 598717.2792 1333513.9239 170287.387880 405175.894853<br>051 55674.2726 132350.6548 170284.259814 405175.894853<br>654 55789.5224 1329419.4688 170026.778486 405207.582082<br>655 557842.2187 1329404.7575 170061.128453 405203.383549                                                                                                                                                                                                                                                                                                                                                                                                         | 967 555827.7346 13297<br>968 556789.9911 13297<br>969 558780,8554 13297                                                                                                                   | 75,9335 169728,246068 405286,035097<br>15,4233 169719,908945 405298,071610<br>21,2296 169709,928715 405299,641383<br>37,2597 169701,048157 405398,47,727399<br>38,9132 169690,763418 405312,860877   |                                                                                                       | PROPERTY OF Bulk<br>NNIS AND SUSAN Parcel X'<br>KELPOLIZ<br>(L. 743, F. 4) Sheet<br>TAX MAP 34                            | Sheet Lot 19 5 Lot 27<br>5 Lot 20 5 Lot 26                                                   |
| 626 957765 3662 1326478,2274 170207,229750 404920,973695<br>627 557363,6346 1328660,3537 1559445,332710 404926,497949<br>638 558099,3570 1329460,2594 170103,024523 405202,008097<br>629 558146,5786 1329359,9761 170124,027280 405202,008097<br>659 558148,0347 1329139,7100 170124,037281 405182,554887                                                                                                                                                                                                                                                                                                                                                                                                     | 972 936638,2943 13297<br>973 938212,2943 13286<br>974 586198,4864 13286                                                                                                                   | 75,2767 169678,952864 402316,314967<br>28,8344 169683,879253 405323,495391<br>35,5510 170143,447375 404968,925863<br>28,8274 170139,220657 404968,095713<br>35,9324 170123,184874 404969,04213       | RAJV M. JHAVERI AND<br>ASHA VALI<br>(L. 9502, F. 631). Z<br>TAX MAP 34, PARCEL 251                    | TAX MAP 34<br>PARCEL 87<br>CNED: RR-DEO                                                                                   | PART OF<br>OPEN SPACE<br>LOT 23<br>LOT 22<br>LOT 24<br>LOT 24                                |
| 663         5568294.325.3         1329027.9160         170341.016932         405086.517159           664         557943.3196         1329027.9160         170070.668927         405086.517159           665         557946.3126         1329027.9160         170070.579169         405086.517159           665         557946.3126         1329027.9160         170002.379169         405086.65309           666         557982.7900         1329029.4724         170075.511314         405096.65919           672         557872.9068         1329029.1146         170040.3675.5         405096.582919                                                                                                       | 975 938124,9529 13295<br>977 758099,5250 13285<br>976 938093,7390 13285<br>979 558020,7276 13289                                                                                          | 2.3270 170116.828936 404968.857605<br>779502 170199.108282 404963.351140<br>33.5114 170095.119382 404959.180186<br>77.9977 170085.119382 404959.479607                                               | ZONED: RR-DEO<br>PROPERTY OF<br>ALAN WHITWORTH                                                        |                                                                                                                           | Log 23                                                                                       |
| 673         97(046,726)         132903771177         70032,026120         405091,504697           674         557839,0416         1320900,3007         170029,579943         405076,449729           675         557875,5196         1320977,9100         170070,569007         409073,277129           676         566204,3263         1320977,9100         170141,0193,32         409073,277129                                                                                                                                                                                                                                                                                                             | 981         957640,0001         13295.           982         557561,6236         13284.           983         557635,0270         13284.           904         557572,9080         13284. | 95,6891 170053,08231 404953,728720<br>17,3081 170032,854331 404936,981399<br>33,1941 69973,602831 404913,343301<br>33,1837 169987,496178 404913,34321<br>4,1506 169948,366251 404910,586918          | (L 4449, F. 16)<br>TAX MAP 34, PARCEL 86<br>ZONED: RR-DEC                                             | Part Of                                                                                                                   | She                                                                                          |
| 677         257044-5090         1320794-1208         170022.211525         405014.204057           678         597791-4024         1308452.1433         170015-199460         404925.215119           679         957991-1621         1328231.1394         170012-199460         404925.215119           679         957991-1621         1328231.1394         170072-98034         404493.60097           680         957298.6828         1327934.6945         169859.62868         404764.668355           691         597713.90829         1327932.65607         169839.161677         404754.661328                                                                                                        | 986 957436.7801 13284<br>987 557364.4347 13284                                                                                                                                            | (3.1590) 169933,821401 404910,278576<br>(5.2092) 169918,348021 404908,165386<br>(1.2082) 169918,348021 404908,641409<br>(1.6014) 169812,214018 404908,641409<br>(1.6014) 169812,214018 404908,665918 | PROPERTY OF                                                                                           | Parcel W<br>Sheet                                                                                                         |                                                                                              |
|                                                                                                                                                                                                                                                                                                                                                                                                                                                                                                                                                                                                                                                                                                               |                                                                                                                                                                                           | bject To Section 18.1228 Of Th<br>Public Water And Public Sever                                                                                                                                      | be (L. 3351, F. 467)<br>TAX MAP 34                                                                    | 12 PARE OF<br>OPEN SPACE<br>LOT 53                                                                                        | Pàrt                                                                                         |
| Lot Gross Pipestern Misimum<br>No. Ared Area Lot Size                                                                                                                                                                                                                                                                                                                                                                                                                                                                                                                                                                                                                                                         |                                                                                                                                                                                           | nted Under The Terms And<br>ffective <u>3/23/17</u> On Wh<br>nen <u>t 34-1000-0</u> Was                                                                                                              |                                                                                                       |                                                                                                                           | Sheet Bulk P.                                                                                |
| 5         8,382         5q.         Ft.*         726         5q.         Ft.*         7.656         5q.         Ft.*           6         8,909         5q.         Ft.*         989         5q.         Ft.*         7.920         5q.         Ft.*           7         8,907         5q.         Ft.*         987         5q.         Ft.*         7.920         5q.         Ft.*                                                                                                                                                                                                                                                                                                                            |                                                                                                                                                                                           |                                                                                                                                                                                                      | PROPERTY OF<br>THUR AND JUNE PICKETT<br>(L. 286, F. 419)                                              |                                                                                                                           |                                                                                              |
| B         8,370         5q.         F1.*         722         5q.         F1.*         7,656         5q.         F1.*           9         7,014         5q.         F1.*         455         5q.         F1.*         7,359         5q.         F1.*           31         7,054         5q.         F1.*         462         5q.         F1.*         7,392         5q.         F1.*                                                                                                                                                                                                                                                                                                                           |                                                                                                                                                                                           |                                                                                                                                                                                                      | AX HAP 34 PARCEL 102 /<br>ZONED: RR-DEO /                                                             | ENCLAVE AT<br>TERNET FARM<br>PHASE I<br>LOTS 1 THRU 50, OPEN                                                              | Pan<br>But P<br>But 2                                                                        |
| 32         8,380         5q.         7?.4         5q.         7?.4         5q.         77.4         7.656         5q.         f7.*           33         8,907         5q.         f7.*         987         5q.         f7.*         7.920         5q.         f7.*           34         8,907         5q.         f7.*         987         5q.         f7.*         7.920         5q.         f7.*           35         8,370         5q.         f7.*         722         5q.         f7.*         7.920         5q.         f7.*                                                                                                                                                                            |                                                                                                                                                                                           |                                                                                                                                                                                                      | 1327600                                                                                               | SPACE LOTS 51 THRU 54<br>AND BULK PARCELS A AND<br>'9' AND FOREST TREE BANK<br>(PLAT NOS. 24231 THRU<br>24244)            |                                                                                              |
| 36 7.849 5q. Ft.+ 457 Sq. Ft.+ 7.392 5q. Ft.+                                                                                                                                                                                                                                                                                                                                                                                                                                                                                                                                                                                                                                                                 | .4                                                                                                                                                                                        |                                                                                                                                                                                                      |                                                                                                       | ZONED: R-ED                                                                                                               | PROPERTY OF<br>WILBUR AND LINDA SPEER<br>(L. 12764, F. 18)<br>TAX MAP 34, PARCEL 89          |
| Area Tabulation This Submission                                                                                                                                                                                                                                                                                                                                                                                                                                                                                                                                                                                                                                                                               |                                                                                                                                                                                           | · · ·                                                                                                                                                                                                |                                                                                                       | MACBETH FARM<br>IT NOS. 18790 THRU 18793)<br>ZONED: RR-DED                                                                | ZONED: RR-DEO                                                                                |
| TOTAL NUMBER OF BUILDABLE LOTS TO BE RECORDED<br>TOTAL NUMBER OF OPEN SPACE LOTS TO BE RECORDED<br>TOTAL NUMBER OF BULK PARCELS TO BE RECORDED<br>TOTAL NUMBER OF LOTS/PARCELS TO BE RECORDED                                                                                                                                                                                                                                                                                                                                                                                                                                                                                                                 | *****                                                                                                                                                                                     |                                                                                                                                                                                                      | "Developer Reserves Unto Itself.                                                                      | f Public Utility Easemen<br>Its Successors And Assigns, All Easemen<br>Ige, And Other Public Utilities Located In         | ents Shown On This                                                                           |
| TOTAL AREA OF BUILDABLE LOTS TO BE RECORDED<br>TOTAL AREA OF OPEN SPACE LOTS TO BE RECORDED                                                                                                                                                                                                                                                                                                                                                                                                                                                                                                                                                                                                                   |                                                                                                                                                                                           |                                                                                                                                                                                                      | ugh Lots 1 Thru 50, Open Space<br>revances Of The Aforesaid Lots/I<br>ther Or Not Expressly Stated in | e Lots 51 And 52 And Bulk Pàrcels 'A'<br>Parcels Shall Be Subject To The Easeme<br>The Deed(s) Conveying Said Lots/Parcel | And 'B'. Any<br>mts Herein Reserved,<br>s. Developer Shall                                   |
| TOTAL AREA OF LOT5/PARCELS TO BE RECORDED                                                                                                                                                                                                                                                                                                                                                                                                                                                                                                                                                                                                                                                                     | ······································                                                                                                                                                    | 51.757 Ac. * Exec<br>0.000 Ac. * Of T                                                                                                                                                                | The Public Utilities And Their Acce                                                                   | Easements Herein Reserved To Howard (<br>eptance By Howard County, The County<br>Of Easement In The Land Records Of H     | Shall Accept The                                                                             |
| APPROVED: For Public Water And Public Sewa<br>Howard County Health Department.                                                                                                                                                                                                                                                                                                                                                                                                                                                                                                                                                                                                                                | erage Systems                                                                                                                                                                             | Tierney Farms-Clarksville                                                                                                                                                                            |                                                                                                       | <b>Dwner's Certificate</b><br>By Hearthstone Lot Option Joint Ve                                                          | nture LLC. Manaoino Member                                                                   |
|                                                                                                                                                                                                                                                                                                                                                                                                                                                                                                                                                                                                                                                                                                               |                                                                                                                                                                                           | Porath, Authorized Person<br>In Consideration Of The A                                                                                                                                               | n, Owner Of The Property Sh<br>Approval Of This Final Plat E                                          | own And Described Hereon, Hereby<br>By The Department Of Planning And<br>unty, Maryland, Its Successors And               | Adopt This Plan Of Subdivis<br>I Zoning, Establish The Minin                                 |
| Britan for Maura Rossian                                                                                                                                                                                                                                                                                                                                                                                                                                                                                                                                                                                                                                                                                      | ~ 9/13/2017                                                                                                                                                                               | Construct And Maintain Su<br>Street Rights-Of-Way And                                                                                                                                                | ewers, Drains, Water Pipes A<br>d The Specific Easement Are                                           | and Other Municipal Utilities And Se<br>as Shown Hereon; (2) The Right 1<br>ins And Open Space Where Applica              | ervices In And Under All Road<br>To Require Dedication For Pu                                |
| APPROVED: Howard County Department Of Plai                                                                                                                                                                                                                                                                                                                                                                                                                                                                                                                                                                                                                                                                    |                                                                                                                                                                                           | Consideration, Hereby Gra<br>Streets And/Or Roads An<br>Dedication Of Waterways /                                                                                                                    | nt The Right And Option To<br>d Floodplains, Storm Drainag<br>And Drainage Easements For              | Howard County To Acquire The Fe<br>ge Facilities And Open Space Where<br>The Specific Purpose Of Their Co                 | e Simple Title To The Beds<br>e Applicable; (3) The Right T<br>Instruction, Repair And Maint |
|                                                                                                                                                                                                                                                                                                                                                                                                                                                                                                                                                                                                                                                                                                               |                                                                                                                                                                                           | And (4) That No Building<br>Rights—Of—Way. Witness                                                                                                                                                   | Or Similar Structure Of Any<br>My Hand This 10th Day Of                                               | Kind Shall Be Erected On Or Ove<br>August, 2017.                                                                          | er The Sàid Easements And                                                                    |
| Chief, Development Engineering Division 3                                                                                                                                                                                                                                                                                                                                                                                                                                                                                                                                                                                                                                                                     | 9.26.17<br>Date                                                                                                                                                                           | age                                                                                                                                                                                                  |                                                                                                       | Chengl & x                                                                                                                | Hudley                                                                                       |
| Vertslelisch Von                                                                                                                                                                                                                                                                                                                                                                                                                                                                                                                                                                                                                                                                                              | [0-27-17                                                                                                                                                                                  | Tierney Farms-Clarksville,<br>By: HLOJV GP LLC, By He<br>Joint Venture, LLC, Manag                                                                                                                   | earthstone Lot Option<br>ging Member By                                                               | CHERYL                                                                                                                    | A. STUDLEY                                                                                   |
| Director B                                                                                                                                                                                                                                                                                                                                                                                                                                                                                                                                                                                                                                                                                                    | Dațe                                                                                                                                                                                      | Steven Porath, Authorized                                                                                                                                                                            | Person                                                                                                |                                                                                                                           |                                                                                              |
|                                                                                                                                                                                                                                                                                                                                                                                                                                                                                                                                                                                                                                                                                                               |                                                                                                                                                                                           |                                                                                                                                                                                                      |                                                                                                       |                                                                                                                           |                                                                                              |