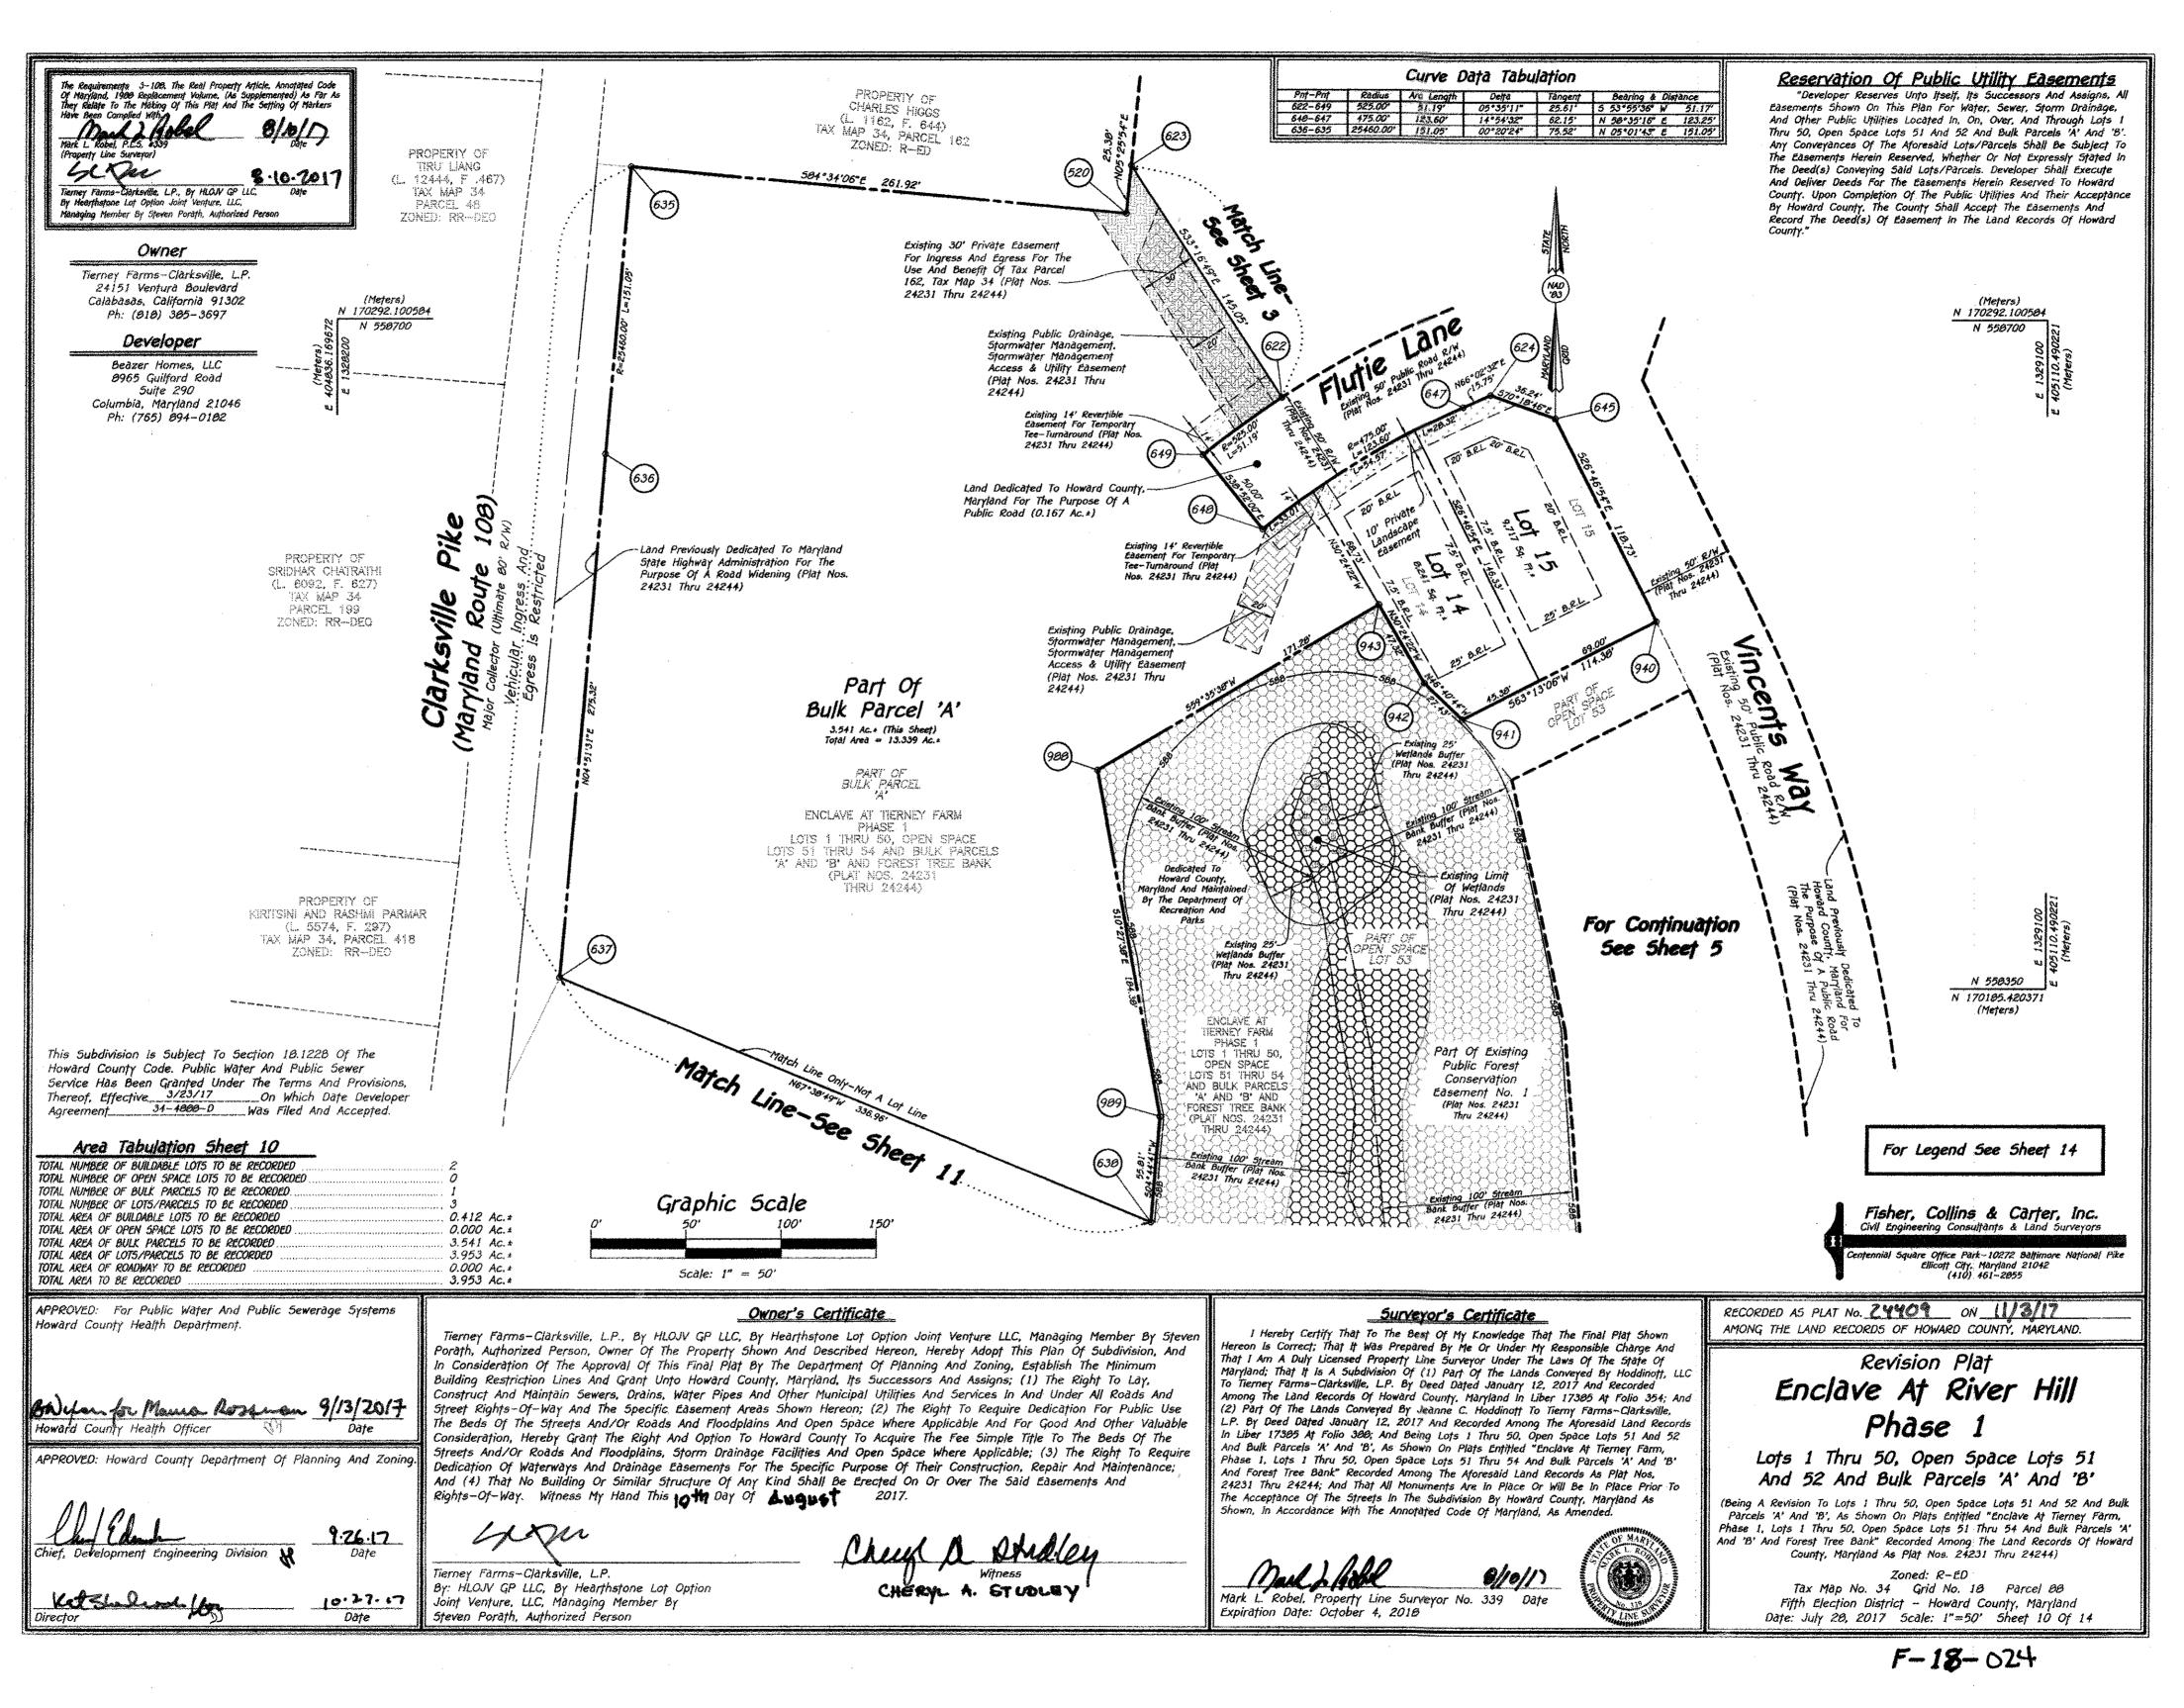

|                                                                                                                                                                                                      |                                                                                                       |                                                                                                                           |                                                                                              |















e \2015/13008\4%j/F Park (450080 Paka15\13008 REV 8/04 Pakan 2,425 2,440, Faka 2,878,2017 1014







| The Requirements 3-100, The Real Property Article, Annotated Code<br>Of Maryland, 1980 Replacement Volume, (As Supplemented) As Far As<br>They Relate To The Making Of This Plat And The Setting Of Markers                                   | PROPERTY OF<br>KIRTISINI AND 637