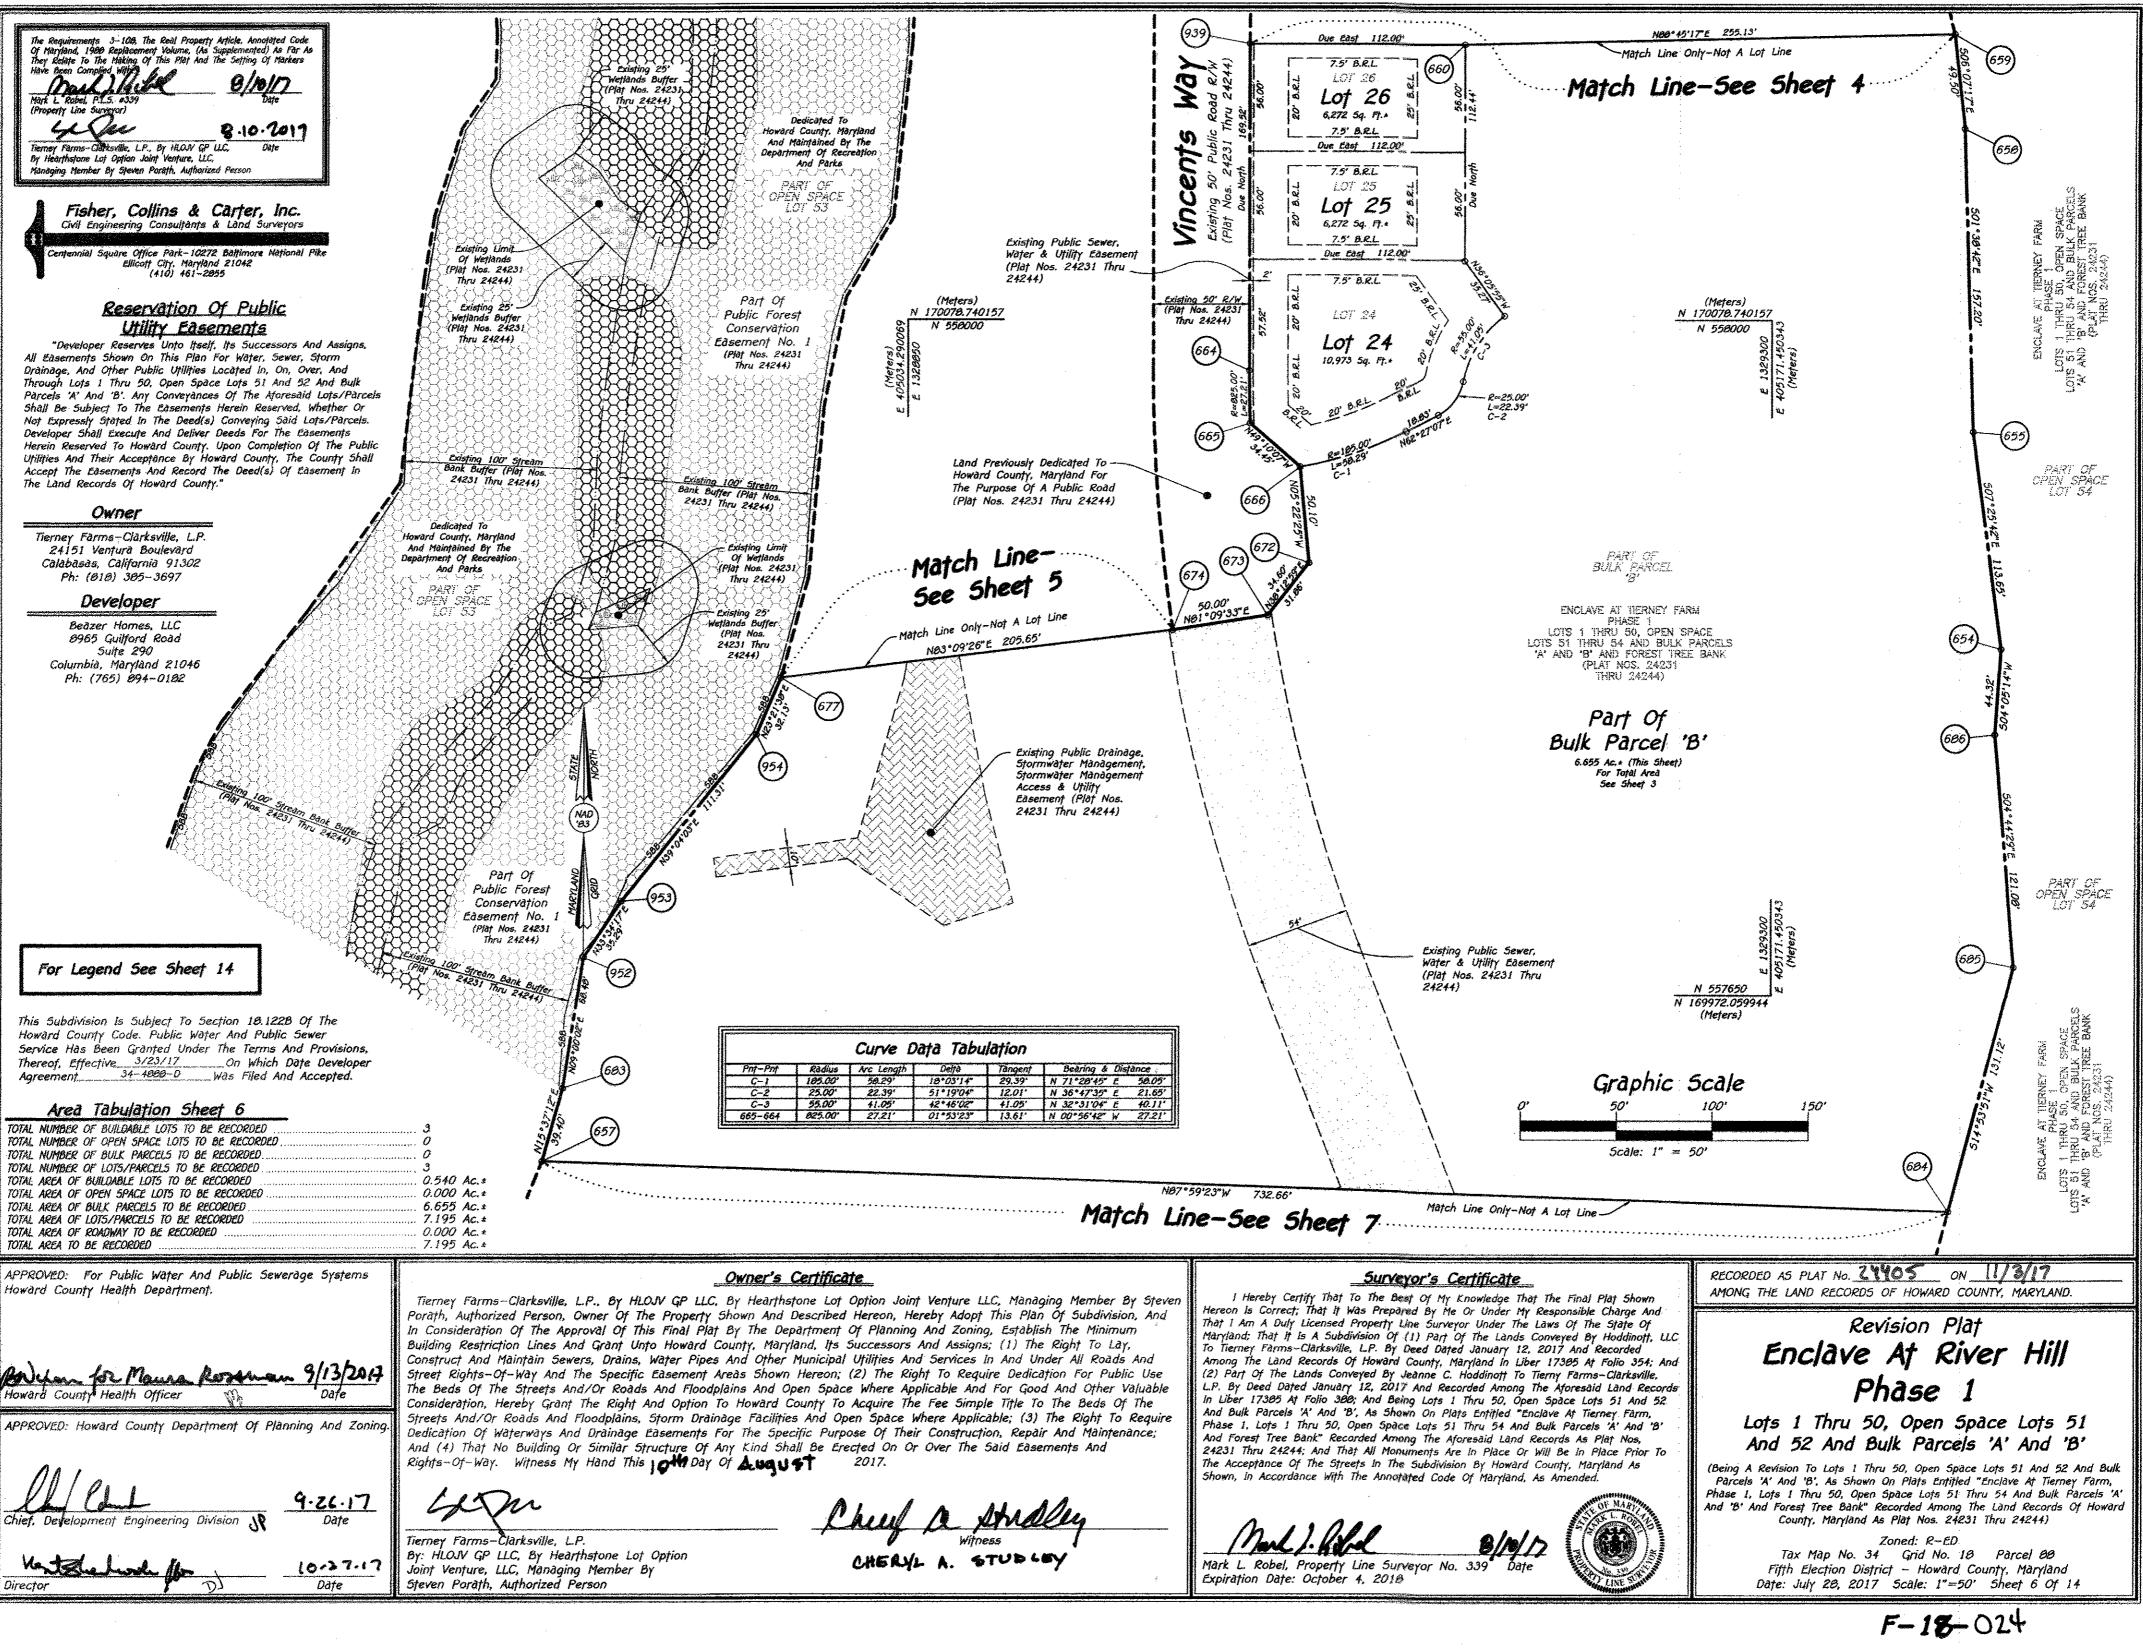

| The second s                                                                                                                                                                                                                                                                                                                                                                                                                                                                                                                                                                                                |                                                                                                                                                                                           |                                                                                                                                                                                                      | 7                                                                                                     |                                                                                                                           |                                                                                              |
|---------------------------------------------------------------------------------------------------------------------------------------------------------------------------------------------------------------------------------------------------------------------------------------------------------------------------------------------------------------------------------------------------------------------------------------------------------------------------------------------------------------------------------------------------------------------------------------------------------------------------------------------------------------------------------------------------------------|-------------------------------------------------------------------------------------------------------------------------------------------------------------------------------------------|------------------------------------------------------------------------------------------------------------------------------------------------------------------------------------------------------|-------------------------------------------------------------------------------------------------------|---------------------------------------------------------------------------------------------------------------------------|----------------------------------------------------------------------------------------------|
| U.S. Equivalent<br>Coordinate Table<br>Coordinate Table<br>Coordinate Table<br>Coordinate Table<br>Coordinate Table<br>Coordinate Table<br>Coordinate Table                                                                                                                                                                                                                                                                                                                                                                                                                                                                                                                                                   | U.S. Equivaler<br>Coordinate Tal<br>Peter Meth. (Imp.) Con<br>East Strict Of 13884                                                                                                        | ole Coordinate Table<br>(met) North (metern) Stat (metern)                                                                                                                                           | ST. LOUIS R<br>CONGRE                                                                                 | ERIY OF CLARKS GLEN NORTH<br>IOMAN CATHOLIC PLAT NO. 14145<br>GATION INC. ZONE: 8-2<br>54, F. 481) PRESSION STAT          | 9                                                                                            |
| 809 959508,7308 1328495.3723 170557.215791 404914.007294<br>509 559473.5667 1329445.5770 170527.264171 404911.019956<br>510 95873.0669 1328449.3556 170497.251728 404910.954221<br>511 559370.4503 1328449.3563 170495.454233 404910.826419                                                                                                                                                                                                                                                                                                                                                                                                                                                                   | 683 5578015019 13286<br>684 5575379335 1329<br>685 557664.5433 13294<br>686 557765.3138 13294                                                                                             | 71.0030 199957.302080 404999.731679<br>192.6019 169937.301995 405199.675455<br>28.3167 199976.283243 405209.949929<br>16.3019 170013.303698 405208.099232                                            | Tax kap 3<br>Zoned                                                                                    | A, PARCEL 196 NON-BURDABLE<br>RR-DEO PARCEL C<br>A CLARKS GLEN NORTH<br>DR FOREST PLAT NO. 18545                          |                                                                                              |
| 512         559382.5659         1328493.1159         170494.051079         404925.511450           513         559382.9091         1328487.7860         170484.124655         404923.687032           514         595337.0057         1328497.7850         170486.522435         404909.235005           515         595197.9057         1328497.7150         170496.222435         404909.235005           515         595197.9057         1328497.71520         170494.496232         404902.200665           519         95804.1093         1328629.4948         170594.313237         404967.079960                                                                                                       | 688 557341.2527 13293<br>689 557268.0982 13293<br>690 557048.7042 13286                                                                                                                   | 51.9652 169897.879163 405187.299357<br>155.1656 165877.933591 405188.270334<br>53.8089 163875.656029 405188.46038<br>16.2166 169708.784618 404963.032734<br>71.7046 165943.171128 405193.305959      | PROPERIY (<br>CATHOL<br>(PLAT                                                                         | ICN EASEMENT ZONED: R-ED<br>PF SAINT LOUIS<br>(C CHURCH<br>±16467)                                                        |                                                                                              |
| 500 598734,7829 1,3280,15,2961 170,508,7984,57 40,4962,752,172<br>600 599618,5387 1,328647,3351 170971,462,139 40,4984,829659<br>601 299444,6306 1,328763,3289 1709519,07971 405040,548663<br>672 599309,60117 1,526663,7836 1,70477,534498 405044,567388                                                                                                                                                                                                                                                                                                                                                                                                                                                     | 692 957201.5181 13293<br>693 957176.0416 13293<br>699 557430.7654 13293<br>700 557453.8256 13293                                                                                          | 94.4997 169955.362380 405200.250866<br>36.0457 169827.397122 405201.334747<br>33.6496 169905.236484 405192.802788<br>60.9723 169912.265864 405190.034746                                             | -<br>                                                                                                 | RR-DEC                                                                                                                    | Space                                                                                        |
| 603         559271.062.3         1320864.6577         120466.16072.3         405044.653750           604         293105.1121         1328793.3043         170415.5709669         405018.553777           605         599032.5894         1328779.6704         170415.5709689         405018.553177           605         599032.5894         1328779.6704         170433.475736         405012.856005           606         595058.6074         1328464.0232         170410.169209         409012.856005           606         595058.6074         1328464.0232         170410.169209         409170.898009           607         595078.802         1328469.5170         170404.595315         409118.440542 | 702 557137.0444 13294<br>703 556976.5298 13295<br>704 556957.5614 13295                                                                                                                   | 03.3097 189927.255676 405196.043195<br>12.8689 169915.934604 405205,052660<br>27.2313 169765.782017 405240.710569<br>43.9515 169761.042834 405245.776542<br>03.3640 169753.671440 405257.020114      |                                                                                                       | W/ ROADWAY<br>(NON-DIMENSIONABLE)<br>(L. 114, F. 568)<br>ZONED: R-ED 5h                                                   | eet                                                                                          |
| 500         559166.5110         1329394.7431         170440.389448         404895.526077           609         559073.6894         1328946.5084         170411.469467         40303.3225216           610         559231.6302         1328947.7911         170454.141787         40303.3225216           611         559231.6302         1328947.7911         170454.141787         403054.490050           611         559232.6302         1328946.5330         170454.318307         405064.322999           611         559677.3554         1329046.5330         170454.318307         405064.322999           612         559077.3554         1329064.1977         170407.132940         405095.577663    | 920 556671,2161 13291<br>930 556653,3751 13293<br>931 556815,6205 13292<br>932 556551,1770 13293                                                                                          | 80,1358 170344.287950 405134.915651<br>65,7458 170277.889272 405191.498697<br>78.5919 170266.581674 405164.925144<br>01.9861 170246.739254 405172.056509<br>36,9504 170230.865696 405182.712892      |                                                                                                       | PROPERTY OF<br>REDSON PROPERTIES NO. 3 HA                                                                                 | 2 4 19                                                                                       |
| 613 599760.1777 1329152.3616 170356.348749 405128.450075<br>614 595915.0386 1329147.0799 170357.034397 405125.044046<br>615 595973.4958 1329103.8046 170344.98222 405111.467025<br>616 598768.6911 1320468.4242 170318.572843 405070.856824                                                                                                                                                                                                                                                                                                                                                                                                                                                                   | 934 550410,9612 13293<br>935 550336,2945 13293<br>936 550320,2096 15294<br>937 550266,9579 13294                                                                                          | 74.3670 170206.409305 405194.117446<br>33.3500 170190.366599 405194.903481<br>02.1967 170176.396574 403202.60572<br>4.6915 170150.718690 403208.408367                                               |                                                                                                       | ZONED: RR-DED                                                                                                             | 19 49 2 Sheet                                                                                |
| 617 528748.6986 1329678.0810 170306.334395 402042.643071<br>618 558760.0632 1328648.7420 170310.408479 405033.827040<br>619 558739.6533 1326800.0841 170304.186949 405015.313403<br>620 558738.0707 1328778.6278 170293.920944 402014.974011<br>631 358699.6577 1328778.1947 170293.920944 402016.974957                                                                                                                                                                                                                                                                                                                                                                                                      | 939 558143.0347 13290<br>940 558542.1614 13200<br>941 558490.8239 13287                                                                                                                   |                                                                                                                                                                                                      | CH<br>(Meters)                                                                                        | (L. 7623 F. 248)                                                                                                          | Lot 10 Lot 40 3                                                                              |
| 622 530658,7873 1320697.2919 170279.530919 404907.744582<br>633 536780.0401 1326617.6984 170516.495301 404963.404411<br>624 558660.3810 1328005.8428 170280.013865 405021.150867<br>625 528700.9082 1328098.3230 170283.401782 405049.012833<br>555 558741.1566 1326988.7273 170504.645818 405076.374819                                                                                                                                                                                                                                                                                                                                                                                                      | 944 959506,2170 13289<br>945 9538459,1230 13289<br>946 958328,0618 13289                                                                                                                  | 48,4960 170246,497599 405003,351579<br>12,0665 170233,339400 40503,207920<br>18,7619 170218,661119 405024,769649<br>17,0278 170178,733546 405033,384155<br>82,1340 170122,56508 405034,940520        | N 550050                                                                                              |                                                                                                                           | 1 101 46 15 1 2<br>1 101 46 15 1 2<br>1 101 49 2<br>1 101 49 15                              |
| 627         558014.7139         1329110.7777         170327.065461         405133.772669           620         588058.0554         1329136.3442         170333.570366         407121.567945           629         528065.4425         1329199.5467         170343.370366         407121.567945           629         528065.4425         1329199.5467         170343.20673         407131.567945           630         550667.6706         1329229.5172         170343.206693         407131.5871122                                                                                                                                                                                                          | 946 558033.0455 13286<br>949 558011.4903 13286<br>950 557955.1166 13288<br>951 557967.0485 13287                                                                                          | 42,4410 170094,907553 405031,986076<br>17.6015 170082,242480 405024,475937<br>06,5365 170065,059080 405024,475937<br>06,5365 170056,059080 405020,981528                                             |                                                                                                       | 14. NARCEI 48<br>ED: SR-255<br>Built<br>Built<br>Built                                                                    |                                                                                              |
| 631         556/93.0046         1323228.9490         170308.25587         405168.061976           632         558725.1697         1329181.2264         170899.772532         405135.246860           633         556926.0179         1329181.2264         170899.772532         405135.246860           633         556926.0179         1328368.5965         170361.874696         404697.554931           634         559104.1630         1328368.5965         170316.357495         404697.554931           635         758179.5755         1328356.2654         170316.355256         404692.878262                                                                                                        | 953 557698.6194 13287<br>954 557785.0395 13287                                                                                                                                            | 25.7074 169709.842749 404985.925551                                                                                                                                                                  | SALAMA<br>(L. 60)<br>TAN MAR 3<br>ZONET                                                               | A CHARTANNA<br>22, F. 6277<br>4. PARCEL 1500                                                                              | 1 1 1 1 1 1 1 1 1 1 1 1 1 1 1 1 1 1 1                                                        |
| 638 556659,1094 1326341,3156 176270,493072 644979,246204<br>657 596354,7010 1328317,9972 170166,877615 604872,135286<br>636 556226,6313 1325667,5348 770145,517552 604987,125524<br>639 556222,3087 1325695,3362 170145,516939 469535,915380<br>643 556753,5380 1326944,7758 172647,457697 4695053,177798                                                                                                                                                                                                                                                                                                                                                                                                     | 957 957208,5709 13206<br>956 957234,5272 13206<br>959 557250,5317 13206<br>960 557315,5160 13206                                                                                          | 43,2296 159837,514527 404971,268326<br>40,9028 169845,423581 404970,557126<br>41,7161 169852,740165 404970,557126<br>43,9244 169870,109010 404971,478092<br>77,9586 169860,541672 404972,700782      | PROPERTY OF<br>KRITISINE AND RASHIE PARMAR<br>(                                                       |                                                                                                                           | 10 107 30 43                                                                                 |
| 644         528048.3176         1328868.7401         172282.504718         405045.489486           645         558648.1548         1328641.0100         170278.296088         405031.549821           647         558648.1548         1328641.0100         170278.09868         405031.549821           647         598648.1549         1328792.4978         170278.09821.9         405031.549821           648         558649.7024         1328687.3107         170258.499742         404848.702263                                                                                                                                                                                                          | 962 957431.6366 13286<br>963 957464.7207 13286<br>964 557501.9224 13286<br>965 558907.6112 13296                                                                                          | 82.6742 163905.502721 404977.193023<br>83.1796 169915.586693 404977.345069<br>57.6368 169926.925005 404977.545069<br>57.6368 169926.925005 404975.550608                                             | PROPERTY OF<br>KIRTISNI AND RASHEI PARIJAR<br>L. 2027, F. SO7)<br>TAX MAP 34, PARCEL 417              | Part of                                                                                                                   | Lot 17 Lot 23                                                                                |
| 649 758628.6589 1328655.9353 170270.308780 404975.158017<br>650 598717.2792 1333513.9239 170287.387880 405175.894853<br>051 55674.2726 132350.6548 170284.259814 405175.894853<br>654 55789.5224 1329419.4688 170026.778486 405207.582082<br>655 557842.2187 1329404.7575 170061.128453 405203.383549                                                                                                                                                                                                                                                                                                                                                                                                         | 967 555827.7346 13297<br>968 556789.9911 13297<br>969 558780,8554 13297                                                                                                                   | 75,9335 169728,246068 405286,035097<br>15,4233 169719,908945 405298,071610<br>21,2296 169709,928715 405299,641383<br>37,2597 169701,048157 405398,47,727399<br>38,9132 169690,763418 405312,860877   |                                                                                                       | PROPERTY OF Bulk<br>NNIS AND SUSAN Parcel X'<br>KELPOLIZ<br>(L. 743, F. 4) Sheet<br>TAX MAP 34                            | Sheet Lot 19 5 Lot 27<br>5 Lot 20 5 Lot 26                                                   |
| 626 957765 3662 1326478,2274 170207,229750 404920,973695<br>627 557363,6346 1328660,3537 1559445,332710 404926,497949<br>638 558099,3570 1329460,2594 170103,024523 405202,008097<br>629 558146,5786 1329359,9761 170124,027280 405202,008097<br>659 558148,0347 1329139,7100 170124,037281 405182,554887                                                                                                                                                                                                                                                                                                                                                                                                     | 972 936638,2943 13297<br>973 938212,2943 13286<br>974 586198,4864 13286                                                                                                                   | 75,2767 169678,952864 402316,314967<br>28,8344 169683,879253 405323,495391<br>35,5510 170143,447375 404968,925863<br>28,8274 170139,220657 404968,095713<br>35,9324 170123,184874 404969,04213       | RAJV M. JHAVERI AND<br>ASHA VALI<br>(L. 9502, F. 631). Z<br>TAX MAP 34, PARCEL 251                    | TAX MAP 34<br>PARCEL 87<br>CNED: RR-DEO                                                                                   | PART OF<br>OPEN SPACE<br>LOT 23<br>LOT 22<br>LOT 24<br>LOT 24                                |
| 663         5568294.325.3         1329027.9160         170341.016932         405086.517159           664         557943.3196         1329027.9160         170070.668927         405086.517159           665         557946.3126         1329027.9160         170070.579169         405086.517159           665         557946.3126         1329027.9160         170002.379169         405086.65309           666         557982.7900         1329029.4724         170075.511314         405096.65919           672         557872.9068         1329029.1146         170040.3675.5         405096.582919                                                                                                       | 975 938124,9529 13295<br>977 758099,5250 13285<br>976 938093,7390 13285<br>979 558020,7276 13289                                                                                          | 2.3270 170116.828936 404968.857605<br>779502 170199.108282 404963.351140<br>33.5114 170095.119382 404959.180186<br>77.9977 170085.119382 404959.479607                                               | ZONED: RR-DEO<br>PROPERTY OF<br>ALAN WHITWORTH                                                        |                                                                                                                           | Log 23                                                                                       |
| 673         97(046,726)         132903771177         70032,026120         405091,504697           674         557839,0416         1320900,3007         170029,579943         405076,449729           675         557875,5196         1320977,9100         170070,569007         409073,277129           676         566204,3263         1320977,9100         170141,0193,32         409073,277129                                                                                                                                                                                                                                                                                                             | 981         957640,0001         13295.           982         557561,6236         13284.           983         557635,0270         13284.           904         557572,9080         13284. | 95,6891 170053,08231 404953,728720<br>17,3081 170032,854331 404936,981399<br>33,1941 69973,602831 404913,343301<br>33,1837 169987,496178 404913,34321<br>4,1506 169948,366251 404910,586918          | (L 4449, F. 16)<br>TAX MAP 34, PARCEL 86<br>ZONED: RR-DEC                                             | Part Of                                                                                                                   | She                                                                                          |
| 677         257044-5090         1320794-1208         170022.211525         405014.204057           678         597791-4024         1308452.1433         170015-199460         404925.215119           679         957991-1621         1328231.1394         170012-199460         404925.215119           679         957991-1621         1328231.1394         170072-98034         404493.60097           680         957298.6828         1327934.6945         169859.62868         404764.668355           691         597713.90829         1327932.65607         169839.161677         404754.661328                                                                                                        | 986 957436.7801 13284<br>987 557364.4347 13284                                                                                                                                            | (3.1590) 169933,821401 404910,278576<br>(5.2092) 169918,348021 404908,165386<br>(1.2082) 169918,348021 404908,641409<br>(1.6014) 169812,214018 404908,641409<br>(1.6014) 169812,214018 404908,665918 | PROPERTY OF                                                                                           | Parcel W<br>Sheet                                                                                                         |                                                                                              |
|                                                                                                                                                                                                                                                                                                                                                                                                                                                                                                                                                                                                                                                                                                               |                                                                                                                                                                                           | bject To Section 18.1228 Of Th<br>Public Water And Public Sever                                                                                                                                      | be (L. 3351, F. 467)<br>TAX MAP 34                                                                    | 12 PARE OF<br>OPEN SPACE<br>LOT 53                                                                                        | Pàrt                                                                                         |
| Lot Gross Pipestern Misimum<br>No. Ared Area Lot Size                                                                                                                                                                                                                                                                                                                                                                                                                                                                                                                                                                                                                                                         |                                                                                                                                                                                           | nted Under The Terms And<br>ffective <u>3/23/17</u> On Wh<br>nen <u>t 34-1000-0</u> Was                                                                                                              |                                                                                                       |                                                                                                                           | Sheet Bulk P.                                                                                |
| 5         8,382         5q.         Ft.*         726         5q.         Ft.*         7.656         5q.         Ft.*           6         8,909         5q.         Ft.*         989         5q.         Ft.*         7.920         5q.         Ft.*           7         8,907         5q.         Ft.*         987         5q.         Ft.*         7.920         5q.         Ft.*                                                                                                                                                                                                                                                                                                                            |                                                                                                                                                                                           |                                                                                                                                                                                                      | PROPERTY OF<br>THUR AND JUNE PICKETT<br>(L. 286, F. 419)                                              |                                                                                                                           |                                                                                              |
| B         8,370         5q.         F1.*         722         5q.         F1.*         7,656         5q.         F1.*           9         7,014         5q.         F1.*         455         5q.         F1.*         7,359         5q.         F1.*           31         7,054         5q.         F1.*         462         5q.         F1.*         7,392         5q.         F1.*                                                                                                                                                                                                                                                                                                                           |                                                                                                                                                                                           |                                                                                                                                                                                                      | AX HAP 34 PARCEL 102 /<br>ZONED: RR-DEO /                                                             | ENCLAVE AT<br>TERNET FARM<br>PHASE I<br>LOTS 1 THRU 50, OPEN                                                              | Pan<br>But P<br>But 2                                                                        |
| 32         8,380         5q.         7?.4         5q.         7?.4         5q.         77.4         7.656         5q.         f7.*           33         8,907         5q.         f7.*         987         5q.         f7.*         7.920         5q.         f7.*           34         8,907         5q.         f7.*         987         5q.         f7.*         7.920         5q.         f7.*           35         8,370         5q.         f7.*         722         5q.         f7.*         7.920         5q.         f7.*                                                                                                                                                                            |                                                                                                                                                                                           |                                                                                                                                                                                                      | 1327600                                                                                               | SPACE LOTS 51 THRU 54<br>AND BULK PARCELS A AND<br>'9' AND FOREST TREE BANK<br>(PLAT NOS. 24231 THRU<br>24244)            |                                                                                              |
| 36 7.849 5q. Ft.+ 457 Sq. Ft.+ 7.392 5q. Ft.+                                                                                                                                                                                                                                                                                                                                                                                                                                                                                                                                                                                                                                                                 | .4                                                                                                                                                                                        |                                                                                                                                                                                                      |                                                                                                       | ZONED: R-ED                                                                                                               | PROPERTY OF<br>WILBUR AND LINDA SPEER<br>(L. 12764, F. 18)<br>TAX MAP 34, PARCEL 89          |
| Area Tabulation This Submission                                                                                                                                                                                                                                                                                                                                                                                                                                                                                                                                                                                                                                                                               |                                                                                                                                                                                           | · · ·                                                                                                                                                                                                |                                                                                                       | MACBETH FARM<br>IT NOS. 18790 THRU 18793)<br>ZONED: RR-DED                                                                | ZONED: RR-DEO                                                                                |
| TOTAL NUMBER OF BUILDABLE LOTS TO BE RECORDED<br>TOTAL NUMBER OF OPEN SPACE LOTS TO BE RECORDED<br>TOTAL NUMBER OF BULK PARCELS TO BE RECORDED<br>TOTAL NUMBER OF LOTS/PARCELS TO BE RECORDED                                                                                                                                                                                                                                                                                                                                                                                                                                                                                                                 | *****                                                                                                                                                                                     |                                                                                                                                                                                                      | "Developer Reserves Unto Itself.                                                                      | f Public Utility Easemen<br>Its Successors And Assigns, All Easemen<br>Ige, And Other Public Utilities Located In         | ents Shown On This                                                                           |
| TOTAL AREA OF BUILDABLE LOTS TO BE RECORDED<br>TOTAL AREA OF OPEN SPACE LOTS TO BE RECORDED                                                                                                                                                                                                                                                                                                                                                                                                                                                                                                                                                                                                                   |                                                                                                                                                                                           |                                                                                                                                                                                                      | ugh Lots 1 Thru 50, Open Space<br>revances Of The Aforesaid Lots/I<br>ther Or Not Expressly Stated in | e Lots 51 And 52 And Bulk Pàrcels 'A'<br>Parcels Shall Be Subject To The Easeme<br>The Deed(s) Conveying Said Lots/Parcel | And 'B'. Any<br>mts Herein Reserved,<br>s. Developer Shall                                   |
| TOTAL AREA OF LOT5/PARCELS TO BE RECORDED                                                                                                                                                                                                                                                                                                                                                                                                                                                                                                                                                                                                                                                                     | ······································                                                                                                                                                    | 51.757 Ac. * Exec<br>0.000 Ac. * Of T                                                                                                                                                                | The Public Utilities And Their Acce                                                                   | Easements Herein Reserved To Howard (<br>eptance By Howard County, The County<br>Of Easement In The Land Records Of H     | Shall Accept The                                                                             |
| APPROVED: For Public Water And Public Sewa<br>Howard County Health Department.                                                                                                                                                                                                                                                                                                                                                                                                                                                                                                                                                                                                                                | erage Systems                                                                                                                                                                             | Tierney Farms-Clarksville                                                                                                                                                                            |                                                                                                       | <b>Dwner's Certificate</b><br>By Hearthstone Lot Option Joint Ve                                                          | nture LLC. Manaoino Member                                                                   |
|                                                                                                                                                                                                                                                                                                                                                                                                                                                                                                                                                                                                                                                                                                               |                                                                                                                                                                                           | Porath, Authorized Person<br>In Consideration Of The A                                                                                                                                               | n, Owner Of The Property Sh<br>Approval Of This Final Plat E                                          | own And Described Hereon, Hereby<br>By The Department Of Planning And<br>unty, Maryland, Its Successors And               | Adopt This Plan Of Subdivis<br>I Zoning, Establish The Minin                                 |
| Britan for Maura Rossian                                                                                                                                                                                                                                                                                                                                                                                                                                                                                                                                                                                                                                                                                      | ~ 9/13/2017                                                                                                                                                                               | Construct And Maintain Su<br>Street Rights-Of-Way And                                                                                                                                                | ewers, Drains, Water Pipes A<br>d The Specific Easement Are                                           | and Other Municipal Utilities And Se<br>as Shown Hereon; (2) The Right 1<br>ins And Open Space Where Applica              | ervices In And Under All Road<br>To Require Dedication For Pu                                |
| APPROVED: Howard County Department Of Plai                                                                                                                                                                                                                                                                                                                                                                                                                                                                                                                                                                                                                                                                    |                                                                                                                                                                                           | Consideration, Hereby Gra<br>Streets And/Or Roads An<br>Dedication Of Waterways /                                                                                                                    | nt The Right And Option To<br>d Floodplains, Storm Drainag<br>And Drainage Easements For              | Howard County To Acquire The Fe<br>ge Facilities And Open Space Where<br>The Specific Purpose Of Their Co                 | e Simple Title To The Beds<br>e Applicable; (3) The Right T<br>Instruction, Repair And Maint |
|                                                                                                                                                                                                                                                                                                                                                                                                                                                                                                                                                                                                                                                                                                               |                                                                                                                                                                                           | And (4) That No Building<br>Rights—Of—Way. Witness                                                                                                                                                   | Or Similar Structure Of Any<br>My Hand This 10th Day Of                                               | Kind Shall Be Erected On Or Ove<br>August, 2017.                                                                          | er The Sàid Easements And                                                                    |
| Chief, Development Engineering Division 3                                                                                                                                                                                                                                                                                                                                                                                                                                                                                                                                                                                                                                                                     | 9.26.17<br>Date                                                                                                                                                                           | age                                                                                                                                                                                                  |                                                                                                       | Chengl & x                                                                                                                | Hudley                                                                                       |
| Vertslelisch Von                                                                                                                                                                                                                                                                                                                                                                                                                                                                                                                                                                                                                                                                                              | [0-27-17                                                                                                                                                                                  | Tierney Farms-Clarksville,<br>By: HLOJV GP LLC, By He<br>Joint Venture, LLC, Manag                                                                                                                   | earthstone Lot Option<br>ging Member By                                                               | CHERYL                                                                                                                    | A. STUDLEY                                                                                   |
| Director B                                                                                                                                                                                                                                                                                                                                                                                                                                                                                                                                                                                                                                                                                                    | Dațe                                                                                                                                                                                      | Steven Porath, Authorized                                                                                                                                                                            | Person                                                                                                |                                                                                                                           |                                                                                              |
|                                                                                                                                                                                                                                                                                                                                                                                                                                                                                                                                                                                                                                                                                                               |                                                                                                                                                                                           |                                                                                                                                                                                                      |                                                                                                       |                                                                                                                           |                                                                                              |