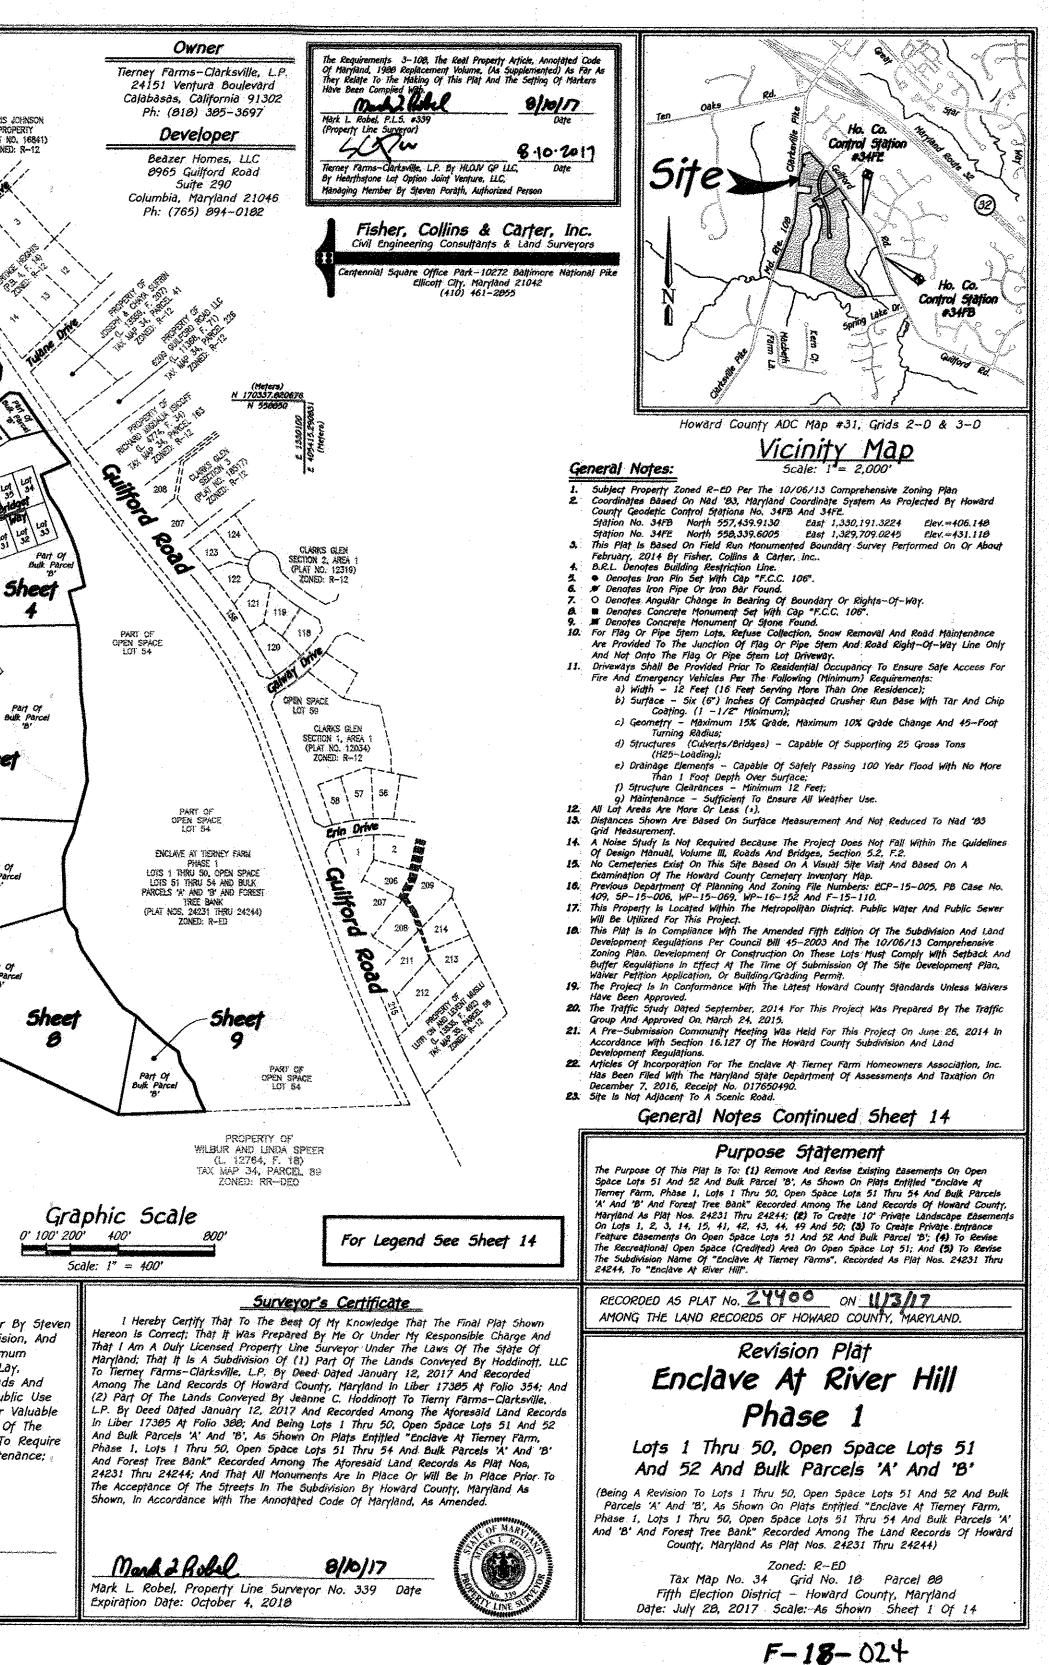

| The second s                                                                                                                                                                                                                                                                                                                                                                                                                                                                                                                                                                                                |                                                                                                                                                                                           |                                                                                                                                                                                                      | 7                                                                                                     |                                                                                                                           |                                                                                              |
|---------------------------------------------------------------------------------------------------------------------------------------------------------------------------------------------------------------------------------------------------------------------------------------------------------------------------------------------------------------------------------------------------------------------------------------------------------------------------------------------------------------------------------------------------------------------------------------------------------------------------------------------------------------------------------------------------------------|-------------------------------------------------------------------------------------------------------------------------------------------------------------------------------------------|------------------------------------------------------------------------------------------------------------------------------------------------------------------------------------------------------|-------------------------------------------------------------------------------------------------------|---------------------------------------------------------------------------------------------------------------------------|----------------------------------------------------------------------------------------------|
| U.S. Equivalent<br>Coordinate Table<br>Coordinate Table<br>Coordinate Table<br>Coordinate Table<br>Coordinate Table<br>Coordinate Table<br>Coordinate Table                                                                                                                                                                                                                                                                                                                                                                                                                                                                                                                                                   | U.S. Equivaler<br>Coordinate Tal<br>Peter Meth. (Imp.) Con<br>East Strict Of 13884                                                                                                        | ole Coordinate Table<br>(met) North (metern) Stat (metern)                                                                                                                                           | ST. LOUIS R<br>CONGRE                                                                                 | ERIY OF CLARKS GLEN NORTH<br>IOMAN CATHOLIC PLAT NO. 14145<br>GATION INC. ZONE: 8-2<br>54, F. 481) PRESSION STAT          | 9                                                                                            |
| 809 959508,7308 1328495.3723 170557.215791 404914.007294<br>509 559473.5667 1329445.5770 170527.264171 404911.019956<br>510 95873.0669 1328449.3556 170497.251728 404910.954221<br>511 559370.4503 1328449.3563 170495.454233 404910.826419                                                                                                                                                                                                                                                                                                                                                                                                                                                                   | 683 5578015019 13286<br>684 5575379335 1329<br>685 557664.5433 13294<br>686 557765.3138 13294                                                                                             | 71.0030 199957.302080 404999.731679<br>192.6019 169937.301995 405199.675455<br>28.3167 199976.283243 405209.949929<br>16.3019 170013.303698 405208.099232                                            | Tax kap 3<br>Zoned                                                                                    | A, PARCEL 196 NON-BURDABLE<br>RR-DEO PARCEL C<br>A CLARKS GLEN NORTH<br>DR FOREST PLAT NO. 18545                          |                                                                                              |
| 512         559382.5659         1328493.1159         170494.051079         404925.511450           513         559382.9091         1328487.7860         170484.124655         404923.687032           514         595337.0057         1328497.7850         170486.522435         404909.235005           515         595197.9057         1328497.7150         170496.222435         404909.235005           515         595197.9057         1328497.71520         170494.496232         404902.200665           519         95804.1093         1328629.4948         170594.313237         404967.079960                                                                                                       | 688 557341.2527 13293<br>689 557268.0982 13293<br>690 557048.7042 13286                                                                                                                   | 51.9652 169897.879163 405187.299357<br>155.1656 165877.933591 405188.270334<br>53.8089 163875.656029 405188.46038<br>16.2166 169708.784618 404963.032734<br>71.7046 165943.171128 405193.305959      | PROPERIY (<br>CATHOL<br>(PLAT                                                                         | ICN EASEMENT ZONED: R-ED<br>PF SAINT LOUIS<br>(C CHURCH<br>±16467)                                                        |                                                                                              |
| 500 598734,7829 1,3280,15,2961 170,508,7984,57 40,4962,752,172<br>600 599618,5387 1,328647,3351 170971,462,139 40,4984,829659<br>601 299444,6306 1,328763,3289 1709519,07971 405040,548663<br>672 599309,60117 1,526663,7836 1,70477,534498 405044,567388                                                                                                                                                                                                                                                                                                                                                                                                                                                     | 692 957201.5181 13293<br>693 957176.0416 13293<br>699 557430.7654 13293<br>700 557453.8256 13293                                                                                          | 94.4997 169955.362380 405200.250866<br>36.0457 169827.397122 405201.334747<br>33.6496 169905.236484 405192.802788<br>60.9723 169912.265864 405190.034746                                             | -<br>                                                                                                 | RR-DEC                                                                                                                    | Space                                                                                        |
| 603         559271.062.3         1320864.6577         120466.16072.3         405044.653750           604         293105.1121         1328793.3043         170415.5709669         405018.553777           605         599032.5894         1328779.6704         170415.5709689         405018.553177           605         599032.5894         1328779.6704         170433.475736         405012.856005           606         595058.6074         1328464.0232         170410.169209         409012.856005           606         595058.6074         1328464.0232         170410.169209         409170.898009           607         595078.802         1328469.5170         170404.595315         409118.440542 | 702 557137.0444 13294<br>703 556976.5298 13295<br>704 556957.5614 13295                                                                                                                   | 03.3097 189927.255676 405196.043195<br>12.8689 169915.934604 405205,052660<br>27.2313 169765.782017 405240.710569<br>43.9515 169761.042834 405245.776542<br>03.3640 169753.671440 405257.020114      |                                                                                                       | W/ ROADWAY<br>(NON-DIMENSIONABLE)<br>(L. 114, F. 568)<br>ZONED: R-ED 5h                                                   | eet                                                                                          |
| 500         559166.5110         1329394.7431         170440.389448         404895.526077           609         559073.6894         1328946.5084         170411.469467         40303.3225216           610         559231.6302         1328947.7911         170454.141787         40303.3225216           611         559231.6302         1328947.7911         170454.141787         403054.490050           611         559232.6302         1328946.5330         170454.318307         405064.322999           611         559677.3554         1329046.5330         170454.318307         405064.322999           612         559077.3554         1329064.1977         170407.132940         405095.577663    | 920 556671,2161 13291<br>930 556653,3751 13293<br>931 556815,6205 13292<br>932 556551,1770 13293                                                                                          | 80,1358 170344.287950 405134.915651<br>65,7458 170277.889272 405191.498697<br>78.5919 170266.581674 405164.925144<br>01.9861 170246.739254 405172.056509<br>36,9504 170230.865696 405182.712892      |                                                                                                       | PROPERTY OF<br>REDSON PROPERTIES NO. 3 HA                                                                                 | 2 4 19                                                                                       |
| 613 599760.1777 1329152.3616 170356.348749 405128.450075<br>614 595915.0386 1329147.0799 170357.034397 405125.044046<br>615 595973.4958 1329103.8046 170344.98222 405111.467025<br>616 598768.6911 1320468.4242 170318.572843 405070.856824                                                                                                                                                                                                                                                                                                                                                                                                                                                                   | 934 550410,9612 13293<br>935 550336,2945 13293<br>936 550320,2096 15294<br>937 550266,9579 13294                                                                                          | 74.3670 170206.409305 405194.117446<br>33.3500 170190.366599 405194.903481<br>02.1967 170176.396574 403202.60572<br>4.6915 170150.718690 403208.408367                                               |                                                                                                       | ZONED: RR-DED                                                                                                             | 19 49 2 Sheet                                                                                |
| 617 528748.6986 1329678.0810 170306.334395 402042.643071<br>618 558760.0632 1328648.7420 170310.408479 405033.827040<br>619 558739.6533 1326800.0841 170304.186949 405015.313403<br>620 558738.0707 1328778.6278 170293.920944 402014.974011<br>631 358699.6577 1328778.1947 170293.920944 402016.974957                                                                                                                                                                                                                                                                                                                                                                                                      | 939 558143.0347 13290<br>940 558542.1614 13200<br>941 558490.8239 13287                                                                                                                   |                                                                                                                                                                                                      | CH<br>(Meters)                                                                                        | (L. 7623 F. 248)                                                                                                          | Lot 10 Lot 40 3                                                                              |
| 622 530658,7873 1320697.2919 170279.530919 404907.744582<br>633 536780.0401 1326617.6984 170516.495301 404963.404411<br>624 558660.3810 1328005.8428 170280.013865 405021.150867<br>625 528700.9082 1328098.3230 170283.401782 405049.012833<br>555 558741.1566 1326988.7273 170504.645818 405076.374819                                                                                                                                                                                                                                                                                                                                                                                                      | 944 959506,2170 13289<br>945 9538459,1230 13289<br>946 958328,0618 13289                                                                                                                  | 48,4960 170246,497599 405003,351579<br>12,0665 170233,339400 40503,207920<br>18,7619 170218,661119 405024,769649<br>17,0278 170178,733546 405033,384155<br>82,1340 170122,56508 405034,940520        | N 550050                                                                                              |                                                                                                                           | 1 101 46 15 1 2<br>1 101 46 15 1 2<br>1 101 49 2<br>1 101 49 15                              |
| 627         558014.7139         1329110.7777         170327.065461         405133.772669           620         588058.0554         1329136.3442         170333.570366         407121.567945           629         528065.4425         1329199.5467         170343.370366         407121.567945           629         528065.4425         1329199.5467         170343.20673         407131.567945           630         550667.6706         1329229.5172         170343.206693         407131.5871122                                                                                                                                                                                                          | 946 558033.0455 13286<br>949 558011.4903 13286<br>950 557955.1166 13288<br>951 557967.0485 13287                                                                                          | 42,4410 170094,907553 405031,986076<br>17.6015 170082,242480 405024,475937<br>06,5365 170065,059080 405024,475937<br>06,5365 170056,059080 405020,981528                                             |                                                                                                       | 14. NARCEI 48<br>ED: SR-255<br>Built<br>Built<br>Built                                                                    |                                                                                              |
| 631         556/93.0046         1323228.9490         170308.25587         405168.061976           632         558725.1697         1329181.2264         170899.772532         405135.246860           633         556926.0179         1329181.2264         170899.772532         405135.246860           633         556926.0179         1328368.5965         170361.874696         404697.554931           634         559104.1630         1328368.5965         170316.357495         404697.554931           635         758179.5755         1328356.2654         170316.355256         404692.878262                                                                                                        | 953 557698.6194 13287<br>954 557785.0395 13287                                                                                                                                            | 25.7074 169709.842749 404985.925551                                                                                                                                                                  | SALAMA<br>(L. 60)<br>TAN MAR 3<br>ZONET                                                               | A CHARTANNA<br>22, F. 6277<br>4. PARCEL 1500                                                                              | 1 1 1 1 1 1 1 1 1 1 1 1 1 1 1 1 1 1 1                                                        |
| 638 556659,1094 1326341,3156 176270,493072 644979,246204<br>657 596354,7010 1328317,9972 170166,877615 604872,135286<br>636 556226,6313 1325667,5348 770145,517552 604987,125524<br>639 556222,3087 1325695,3362 170145,516939 469535,915380<br>643 556753,5380 1326944,7758 172647,457697 4695053,177798                                                                                                                                                                                                                                                                                                                                                                                                     | 957 957208,5709 13206<br>956 957234,5272 13206<br>959 557250,5317 13206<br>960 557315,5160 13206                                                                                          | 43,2296 159837,514527 404971,268326<br>40,9028 169845,423581 404970,557126<br>41,7161 169852,740165 404970,557126<br>43,9244 169870,109010 404971,478092<br>77,9586 169860,541672 404972,700782      | PROPERTY OF<br>KRITISINE AND RASHIE PARMAR<br>(                                                       |                                                                                                                           | 10 107 30 43                                                                                 |
| 644         528048.3176         1328868.7401         172282.504718         405045.489486           645         558648.1548         1328641.0100         170278.296088         405031.549821           647         558648.1548         1328641.0100         170278.09868         405031.549821           647         598648.1549         1328792.4978         170278.09821.9         405031.549821           648         558649.7024         1328687.3107         170258.499742         404848.702263                                                                                                                                                                                                          | 962 957431.6366 13286<br>963 957464.7207 13286<br>964 557501.9224 13286<br>965 558907.6112 13296                                                                                          | 82.6742 163905.502721 404977.193023<br>83.1796 169915.586693 404977.345069<br>57.6368 169926.925005 404977.545069<br>57.6368 169926.925005 404975.550608                                             | PROPERTY OF<br>KIRTISNI AND RASHEI PARIJAR<br>L. 2027, F. SO7)<br>TAX MAP 34, PARCEL 417              | Part of                                                                                                                   | Lot 17 Lot 23                                                                                |
| 649 758628.6589 1328655.9353 170270.308780 404975.158017<br>650 598717.2792 1333513.9239 170287.387880 405175.894853<br>051 55674.2726 132350.6548 170284.259814 405175.894853<br>654 55789.5224 1329419.4688 170026.778486 405207.582082<br>655 557842.2187 1329404.7575 170061.128453 405203.383549                                                                                                                                                                                                                                                                                                                                                                                                         | 967 555827.7346 13297<br>968 556789.9911 13297<br>969 558780,8554 13297                                                                                                                   | 75,9335 169728,246068 405286,035097<br>15,4233 169719,908945 405298,071610<br>21,2296 169709,928715 405299,641383<br>37,2597 169701,048157 405398,47,727399<br>38,9132 169690,763418 405312,860877   |                                                                                                       | PROPERTY OF Bulk<br>NNIS AND SUSAN Parcel X'<br>KELPOLIZ<br>(L. 743, F. 4) Sheet<br>TAX MAP 34                            | Sheet Lot 19 5 Lot 27<br>5 Lot 20 5 Lot 26                                                   |
| 626 957765 3662 1326478,2274 170207,229750 404920,973695<br>627 557363,6346 1328660,3537 1559445,332710 404926,497949<br>638 558099,3570 1329460,2594 170103,024523 405202,008097<br>629 558146,5786 1329359,9761 170124,027280 405202,008097<br>659 558148,0347 1329139,7100 170124,037281 405182,554887                                                                                                                                                                                                                                                                                                                                                                                                     | 972 936638,2943 13297<br>973 938212,2943 13286<br>974 586198,4864 13286                                                                                                                   | 75,2767 169678,952864 402316,314967<br>28,8344 169683,879253 405323,495391<br>35,5510 170143,447375 404968,925863<br>28,8274 170139,220657 404968,095713<br>35,9324 170123,184874 404969,04213       | RAJV M. JHAVERI AND<br>ASHA VALI<br>(L. 9502, F. 631). Z<br>TAX MAP 34, PARCEL 251                    | TAX MAP 34<br>PARCEL 87<br>CNED: RR-DEO                                                                                   | PART OF<br>OPEN SPACE<br>LOT 23<br>LOT 22<br>LOT 24<br>LOT 24                                |
| 663         5568294.325.3         1329027.9160         170341.016932         405086.517159           664         557943.3196         1329027.9160         170070.668927         405086.517159           665         557946.3126         1329027.9160         170070.579169         405086.517159           665         557946.3126         1329027.9160         170002.379169         405086.65309           666         557982.7900         1329029.4724         170075.511314         405096.65919           672         557872.9068         1329029.1146         170040.3675.5         405096.582919                                                                                                       | 975 938124,9529 13295<br>977 758099,5250 13285<br>976 938093,7390 13285<br>979 558020,7276 13289                                                                                          | 2.3270 170116.828936 404968.857605<br>779502 170199.108282 404963.351140<br>33.5114 170095.119382 404959.180186<br>77.9977 170085.119382 404959.479607                                               | ZONED: RR-DEO<br>PROPERTY OF<br>ALAN WHITWORTH                                                        |                                                                                                                           | Log 23                                                                                       |
| 673         97(046,726)         132903771177         70032,026120         405091,504697           674         557839,0416         1320900,3007         170029,579943         405076,449729           675         557875,5196         1320977,9100         170070,569007         409073,277129           676         566204,3263         1320977,9100         170141,0193,32         409073,277129                                                                                                                                                                                                                                                                                                             | 981         957640,0001         13295.           982         557561,6236         13284.           983         557635,0270         13284.           904         557572,9080         13284. | 95,6891 170053,08231 404953,728720<br>17,3081 170032,854331 404936,981399<br>33,1941 69973,602831 404913,343301<br>33,1837 169987,496178 404913,34321<br>4,1506 169948,366251 404910,586918          | (L 4449, F. 16)<br>TAX MAP 34, PARCEL 86<br>ZONED: RR-DEC                                             | Part Of                                                                                                                   | She                                                                                          |
| 677         257044-5090         1320794-1208         170022.211525         405014.204057           678         597791-4024         1308452.1433         170015-199460         404925.215119           679         957991-1621         1328231.1394         170012-199460         404925.215119           679         957991-1621         1328231.1394         170072-98034         404493.60097           680         957298.6828         1327934.6945         169859.62868         404764.668355           691         597713.90829         1327932.65607         169839.161677         404754.661328                                                                                                        | 986 957436.7801 13284<br>987 557364.4347 13284                                                                                                                                            | (3.1590) 169933,821401 404910,278576<br>(5.2092) 169918,348021 404908,165386<br>(1.2082) 169918,348021 404908,641409<br>(1.6014) 169812,214018 404908,641409<br>(1.6014) 169812,214018 404908,665918 | PROPERTY OF                                                                                           | Parcel W<br>Sheet                                                                                                         |                                                                                              |
|                                                                                                                                                                                                                                                                                                                                                                                                                                                                                                                                                                                                                                                                                                               |                                                                                                                                                                                           | bject To Section 18.1228 Of Th<br>Public Water And Public Sever                                                                                                                                      | be (L. 3351, F. 467)<br>TAX MAP 34                                                                    | 12 PARE OF<br>OPEN SPACE<br>LOT 53                                                                                        | Pàrt                                                                                         |
| Lot Gross Pipestern Misimum<br>No. Ared Area Lot Size                                                                                                                                                                                                                                                                                                                                                                                                                                                                                                                                                                                                                                                         |                                                                                                                                                                                           | nted Under The Terms And<br>ffective <u>3/23/17</u> On Wh<br>nen <u>t 34-1000-0</u> Was                                                                                                              |                                                                                                       |                                                                                                                           | Sheet Bulk P.                                                                                |
| 5         8,382         5q.         Ft.*         726         5q.         Ft.*         7.656         5q.         Ft.*           6         8,909         5q.         Ft.*         989         5q.         Ft.*         7.920         5q.         Ft.*           7         8,907         5q.         Ft.*         987         5q.         Ft.*         7.920         5q.         Ft.*                                                                                                                                                                                                                                                                                                                            |                                                                                                                                                                                           |                                                                                                                                                                                                      | PROPERTY OF<br>THUR AND JUNE PICKETT<br>(L. 286, F. 419)                                              |                                                                                                                           |                                                                                              |
| B         8,370         5q.         F1.*         722         5q.         F1.*         7,656         5q.         F1.*           9         7,014         5q.         F1.*         455         5q.         F1.*         7,359         5q.         F1.*           31         7,054         5q.         F1.*         462         5q.         F1.*         7,392         5q.         F1.*                                                                                                                                                                                                                                                                                                                           |                                                                                                                                                                                           |                                                                                                                                                                                                      | AX HAP 34 PARCEL 102 /<br>ZONED: RR-DEO /                                                             | ENCLAVE AT<br>TERNET FARM<br>PHASE I<br>LOTS 1 THRU 50, OPEN                                                              | Pan<br>But P<br>But 2                                                                        |
| 32         8,380         5q.         7?.4         5q.         7?.4         5q.         77.4         7.656         5q.         f7.*           33         8,907         5q.         f7.*         987         5q.         f7.*         7.920         5q.         f7.*           34         8,907         5q.         f7.*         987         5q.         f7.*         7.920         5q.         f7.*           35         8,370         5q.         f7.*         722         5q.         f7.*         7.920         5q.         f7.*                                                                                                                                                                            |                                                                                                                                                                                           |                                                                                                                                                                                                      | 1327600                                                                                               | SPACE LOTS 51 THRU 54<br>AND BULK PARCELS A AND<br>'9' AND FOREST TREE BANK<br>(PLAT NOS. 24231 THRU<br>24244)            |                                                                                              |
| 36 7.849 5q. Ft.+ 457 Sq. Ft.+ 7.392 5q. Ft.+                                                                                                                                                                                                                                                                                                                                                                                                                                                                                                                                                                                                                                                                 | .4                                                                                                                                                                                        |                                                                                                                                                                                                      |                                                                                                       | ZONED: R-ED                                                                                                               | PROPERTY OF<br>WILBUR AND LINDA SPEER<br>(L. 12764, F. 18)<br>TAX MAP 34, PARCEL 89          |
| Area Tabulation This Submission                                                                                                                                                                                                                                                                                                                                                                                                                                                                                                                                                                                                                                                                               |                                                                                                                                                                                           | · · ·                                                                                                                                                                                                |                                                                                                       | MACBETH FARM<br>IT NOS. 18790 THRU 18793)<br>ZONED: RR-DED                                                                | ZONED: RR-DEO                                                                                |
| TOTAL NUMBER OF BUILDABLE LOTS TO BE RECORDED<br>TOTAL NUMBER OF OPEN SPACE LOTS TO BE RECORDED<br>TOTAL NUMBER OF BULK PARCELS TO BE RECORDED<br>TOTAL NUMBER OF LOTS/PARCELS TO BE RECORDED                                                                                                                                                                                                                                                                                                                                                                                                                                                                                                                 | *****                                                                                                                                                                                     |                                                                                                                                                                                                      | "Developer Reserves Unto Itself.                                                                      | f Public Utility Easemen<br>Its Successors And Assigns, All Easemen<br>Ige, And Other Public Utilities Located In         | ents Shown On This                                                                           |
| TOTAL AREA OF BUILDABLE LOTS TO BE RECORDED<br>TOTAL AREA OF OPEN SPACE LOTS TO BE RECORDED                                                                                                                                                                                                                                                                                                                                                                                                                                                                                                                                                                                                                   |                                                                                                                                                                                           |                                                                                                                                                                                                      | ugh Lots 1 Thru 50, Open Space<br>revances Of The Aforesaid Lots/I<br>ther Or Not Expressly Stated in | e Lots 51 And 52 And Bulk Pàrcels 'A'<br>Parcels Shall Be Subject To The Easeme<br>The Deed(s) Conveying Said Lots/Parcel | And 'B'. Any<br>mts Herein Reserved,<br>s. Developer Shall                                   |
| TOTAL AREA OF LOT5/PARCELS TO BE RECORDED                                                                                                                                                                                                                                                                                                                                                                                                                                                                                                                                                                                                                                                                     | ······································                                                                                                                                                    | 51.757 Ac. * Exec<br>0.000 Ac. * Of T                                                                                                                                                                | The Public Utilities And Their Acce                                                                   | Easements Herein Reserved To Howard (<br>eptance By Howard County, The County<br>Of Easement In The Land Records Of H     | Shall Accept The                                                                             |
| APPROVED: For Public Water And Public Sewa<br>Howard County Health Department.                                                                                                                                                                                                                                                                                                                                                                                                                                                                                                                                                                                                                                | erage Systems                                                                                                                                                                             | Tierney Farms-Clarksville                                                                                                                                                                            |                                                                                                       | <b>Dwner's Certificate</b><br>By Hearthstone Lot Option Joint Ve                                                          | nture LLC. Manaoino Member                                                                   |
|                                                                                                                                                                                                                                                                                                                                                                                                                                                                                                                                                                                                                                                                                                               |                                                                                                                                                                                           | Porath, Authorized Person<br>In Consideration Of The A                                                                                                                                               | n, Owner Of The Property Sh<br>Approval Of This Final Plat E                                          | own And Described Hereon, Hereby<br>By The Department Of Planning And<br>unty, Maryland, Its Successors And               | Adopt This Plan Of Subdivis<br>I Zoning, Establish The Minin                                 |
| Britan for Maura Rossian                                                                                                                                                                                                                                                                                                                                                                                                                                                                                                                                                                                                                                                                                      | ~ 9/13/2017                                                                                                                                                                               | Construct And Maintain Su<br>Street Rights-Of-Way And                                                                                                                                                | ewers, Drains, Water Pipes A<br>d The Specific Easement Are                                           | and Other Municipal Utilities And Se<br>as Shown Hereon; (2) The Right 1<br>ins And Open Space Where Applica              | ervices In And Under All Road<br>To Require Dedication For Pu                                |
| APPROVED: Howard County Department Of Plai                                                                                                                                                                                                                                                                                                                                                                                                                                                                                                                                                                                                                                                                    |                                                                                                                                                                                           | Consideration, Hereby Gra<br>Streets And/Or Roads An<br>Dedication Of Waterways /                                                                                                                    | nt The Right And Option To<br>d Floodplains, Storm Drainag<br>And Drainage Easements For              | Howard County To Acquire The Fe<br>ge Facilities And Open Space Where<br>The Specific Purpose Of Their Co                 | e Simple Title To The Beds<br>e Applicable; (3) The Right T<br>Instruction, Repair And Maint |
|                                                                                                                                                                                                                                                                                                                                                                                                                                                                                                                                                                                                                                                                                                               |                                                                                                                                                                                           | And (4) That No Building<br>Rights—Of—Way. Witness                                                                                                                                                   | Or Similar Structure Of Any<br>My Hand This 10th Day Of                                               | Kind Shall Be Erected On Or Ove<br>August, 2017.                                                                          | er The Sàid Easements And                                                                    |
| Chief, Development Engineering Division 3                                                                                                                                                                                                                                                                                                                                                                                                                                                                                                                                                                                                                                                                     | 9.26.17<br>Date                                                                                                                                                                           | age                                                                                                                                                                                                  |                                                                                                       | Chengl & x                                                                                                                | Hudley                                                                                       |
| Vertslelisch Von                                                                                                                                                                                                                                                                                                                                                                                                                                                                                                                                                                                                                                                                                              | [0-27-17                                                                                                                                                                                  | Tierney Farms-Clarksville,<br>By: HLOJV GP LLC, By He<br>Joint Venture, LLC, Manag                                                                                                                   | earthstone Lot Option<br>ging Member By                                                               | CHERYL                                                                                                                    | A. STUDLEY                                                                                   |
| Director B                                                                                                                                                                                                                                                                                                                                                                                                                                                                                                                                                                                                                                                                                                    | Dațe                                                                                                                                                                                      | Steven Porath, Authorized                                                                                                                                                                            | Person                                                                                                |                                                                                                                           |                                                                                              |
|                                                                                                                                                                                                                                                                                                                                                                                                                                                                                                                                                                                                                                                                                                               |                                                                                                                                                                                           |                                                                                                                                                                                                      |                                                                                                       |                                                                                                                           |                                                                                              |