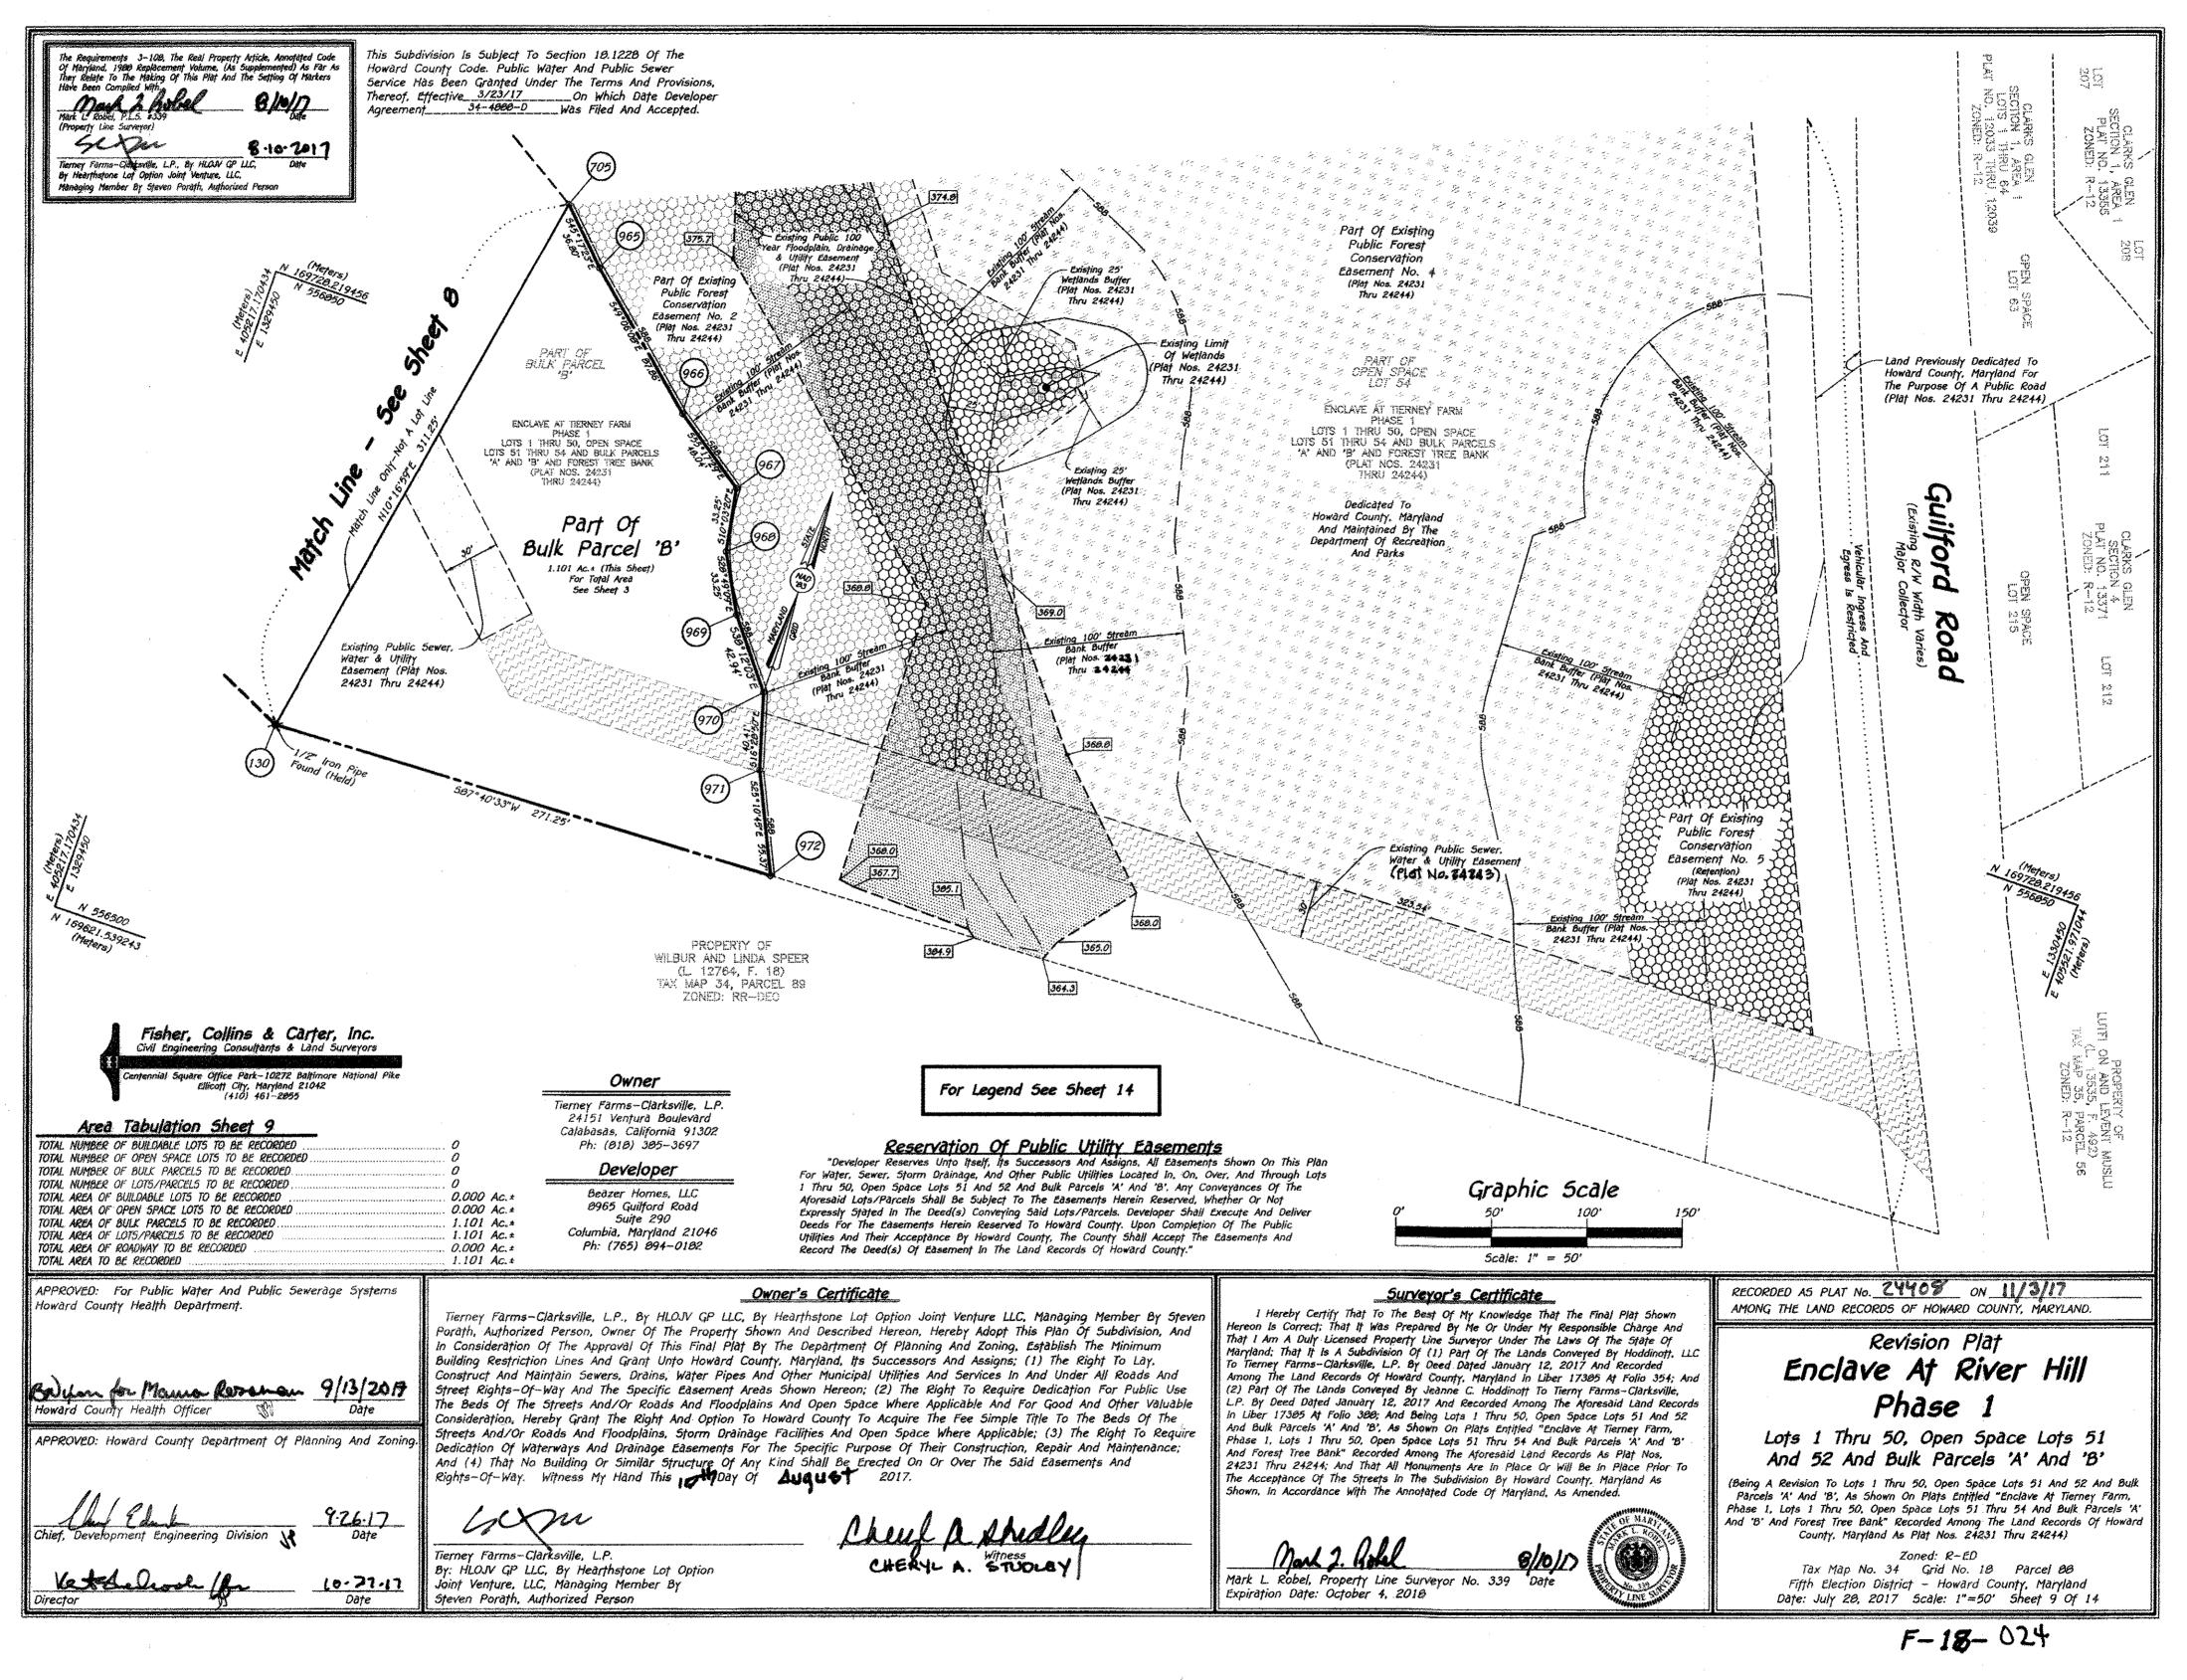

|                                                                                                                                                                                                      |                                                                                                       |                                                                                                                           |                                                                                              |















e \2015/13008\4%j/F Park (450080 Paka15\13008 REV 8/04 Pakan 2,425 2,440, Faka 2,878,2017 1014







| The Requirements 3-100, The Real Property Article, Annotated Code<br>Of Maryland, 1980 Replacement Volume, (As Supplemented) As Far As<br>They Relate To The Making Of This Plat And The Setting Of Markers                                   | PROPERTY OF<br>KIRTISINI AND 637