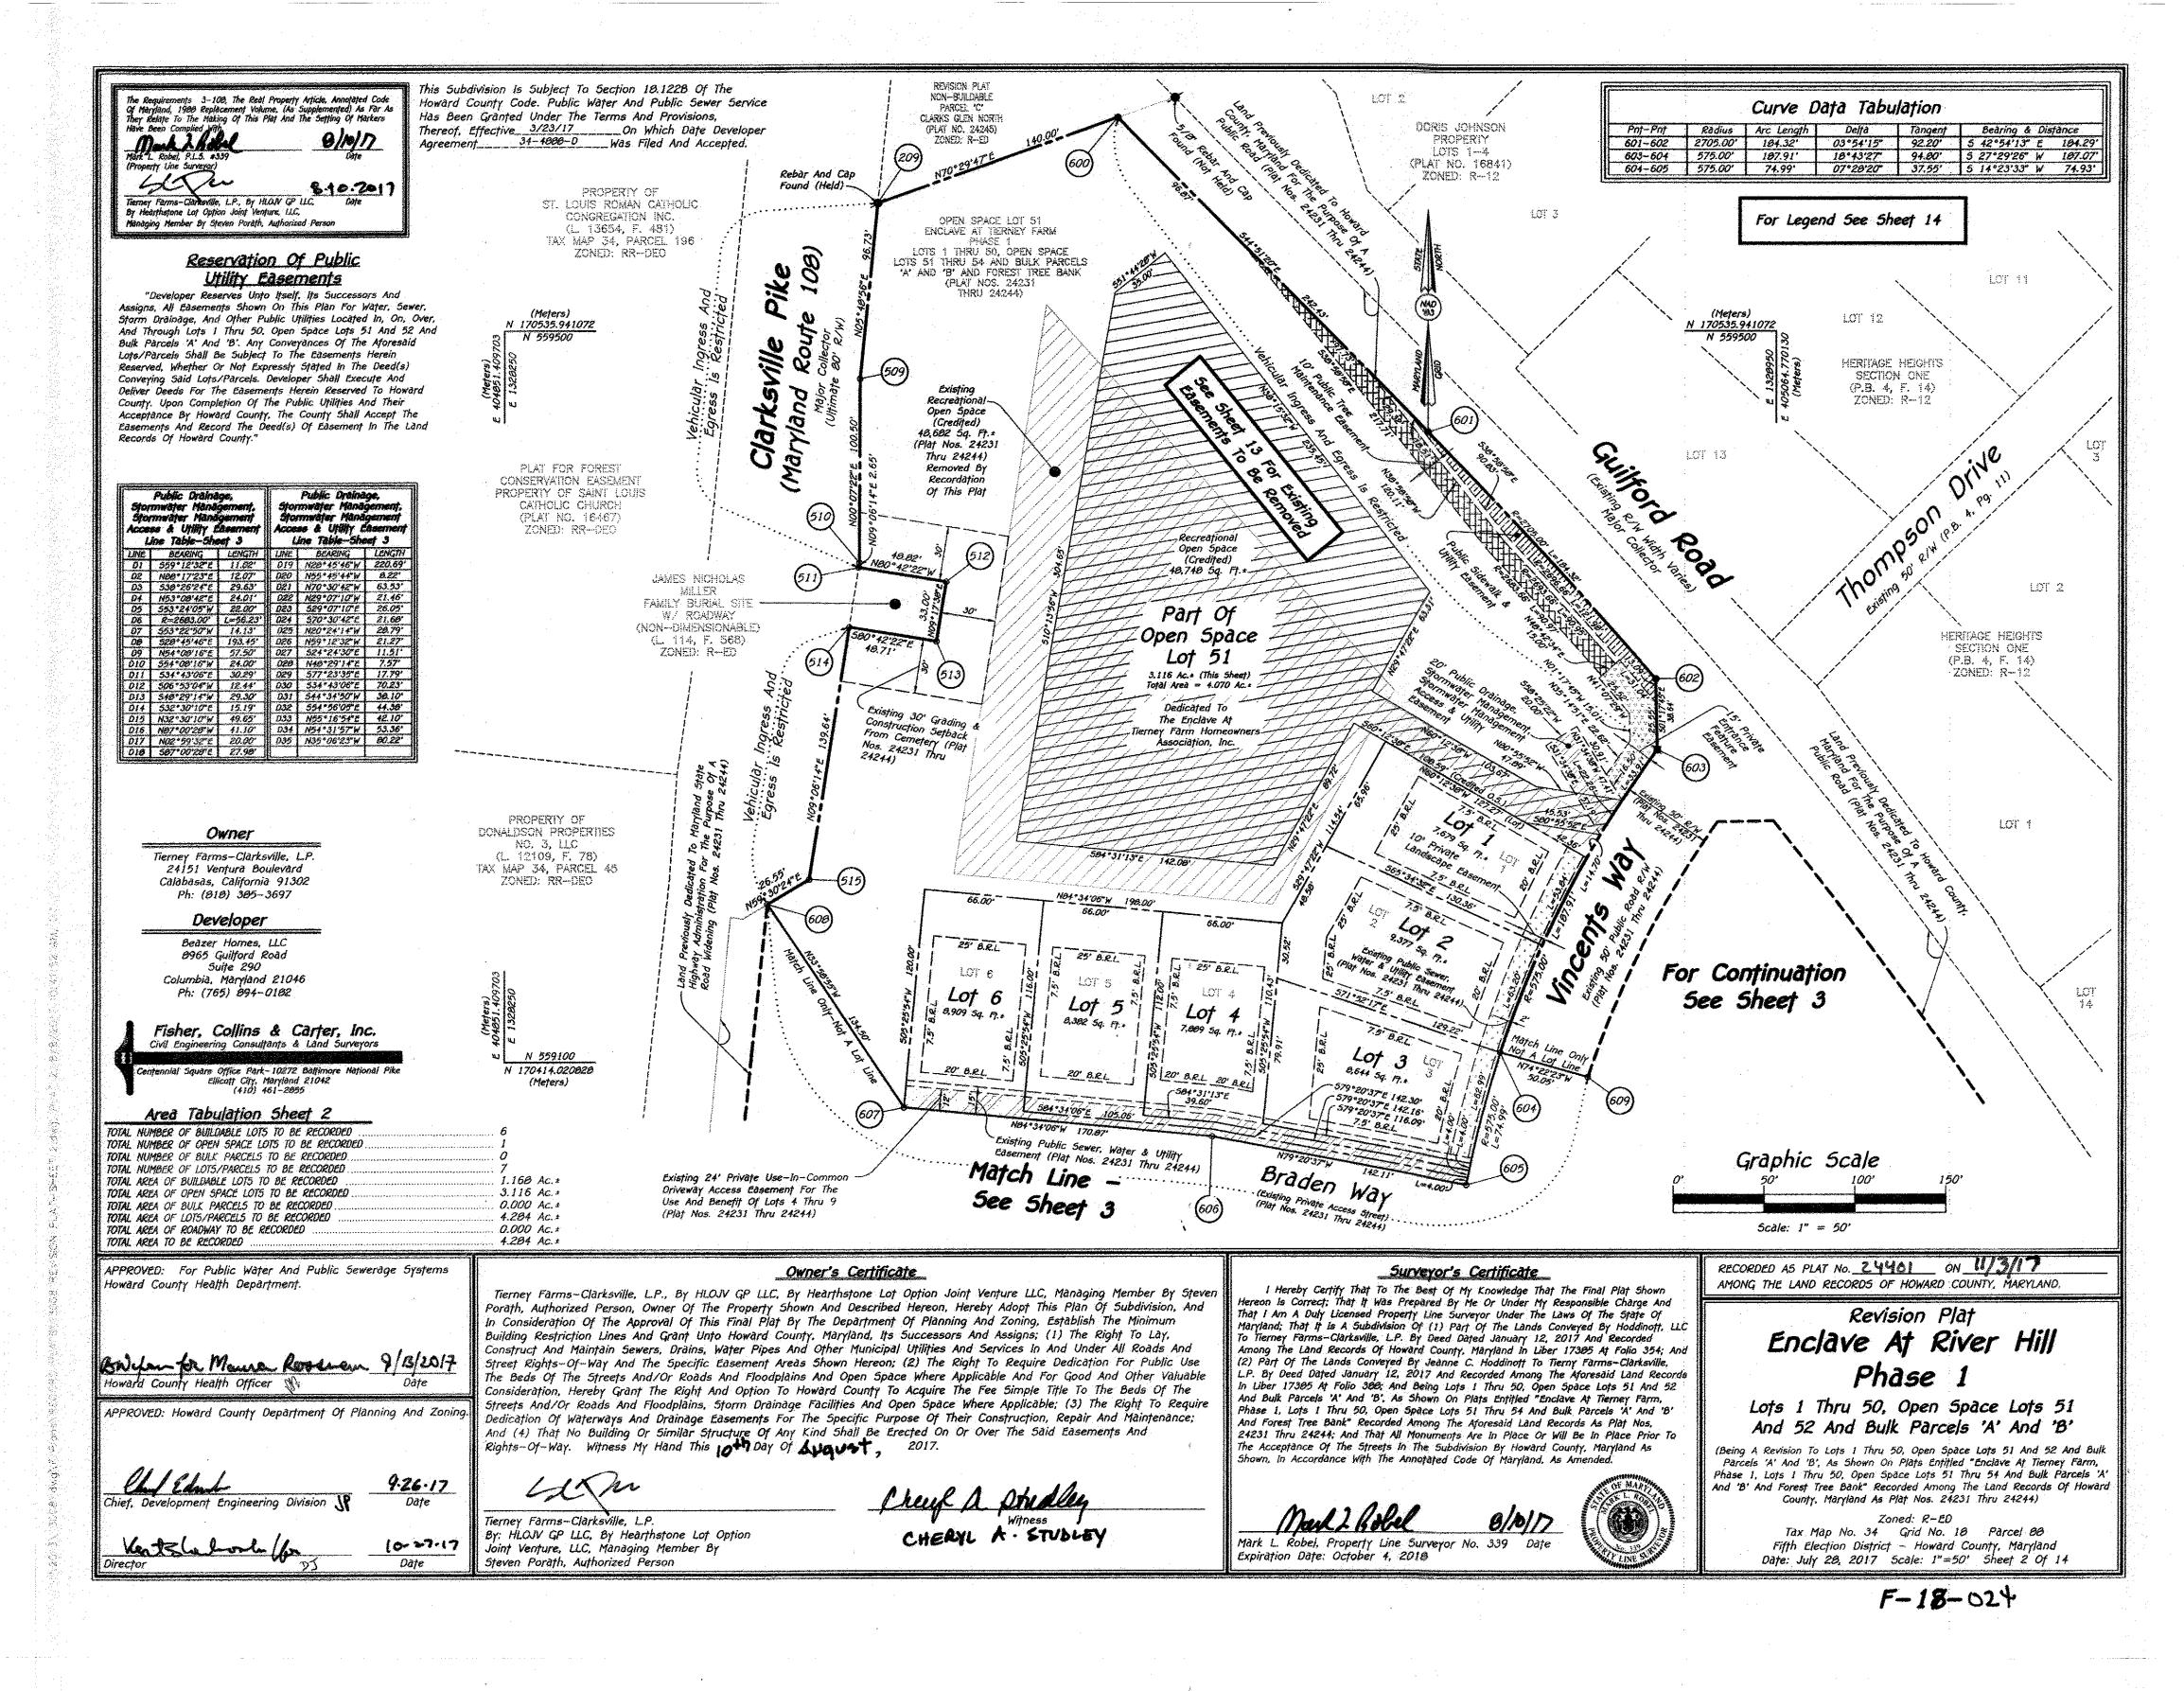

| The second s                                                                                                                                                                                                                                                                                                                                                                                                                                                                                                                                                                                                |                                                                                                                                                                                           |                                                                                                                                                                                                      | 7                                                                                                     |                                                                                                                           |                                                                                              |
|---------------------------------------------------------------------------------------------------------------------------------------------------------------------------------------------------------------------------------------------------------------------------------------------------------------------------------------------------------------------------------------------------------------------------------------------------------------------------------------------------------------------------------------------------------------------------------------------------------------------------------------------------------------------------------------------------------------|-------------------------------------------------------------------------------------------------------------------------------------------------------------------------------------------|------------------------------------------------------------------------------------------------------------------------------------------------------------------------------------------------------|-------------------------------------------------------------------------------------------------------|---------------------------------------------------------------------------------------------------------------------------|----------------------------------------------------------------------------------------------|
| U.S. Equivalent<br>Coordinate Table<br>Coordinate Table<br>Coordinate Table<br>Coordinate Table<br>Coordinate Table<br>Coordinate Table<br>Coordinate Table                                                                                                                                                                                                                                                                                                                                                                                                                                                                                                                                                   | U.S. Equivaler<br>Coordinate Tal<br>Peter Meth. (Imp.) Con<br>East Strict Of 13884                                                                                                        | ole Coordinate Table<br>(met) North (metern) Stat (metern)                                                                                                                                           | ST. LOUIS R<br>CONGRE                                                                                 | ERIY OF CLARKS GLEN NORTH<br>IOMAN CATHOLIC PLAT NO. 14145<br>GATION INC. ZONE: 8-2<br>54, F. 481) PRESSION STAT          | 9                                                                                            |
| 809 959508,7308 1328495.3723 170557.215791 404914.007294<br>509 559473.5667 1329445.5770 170527.264171 404911.019956<br>510 95873.0669 1328449.3556 170497.251728 404910.954221<br>511 559370.4503 1328449.3563 170495.454233 404910.826419                                                                                                                                                                                                                                                                                                                                                                                                                                                                   | 683 5578015019 13286<br>684 5575379335 1329<br>685 557664.5433 13294<br>686 557765.3138 13294                                                                                             | 71.0030 199957.302080 404999.731679<br>192.6019 169937.301995 405199.675455<br>28.3167 199976.283243 405209.949929<br>16.3019 170013.303698 405208.099232                                            | Tax kap 3<br>Zoned                                                                                    | A, PARCEL 196 NON-BURDABLE<br>RR-DEO PARCEL C<br>A CLARKS GLEN NORTH<br>DR FOREST PLAT NO. 18545                          |                                                                                              |
| 512         559382.5659         1328493.1159         170494.051079         404925.511450           513         559382.9091         1328487.7860         170484.124655         404923.687032           514         595337.0057         1328497.7850         170486.522435         404909.235005           515         595197.9057         1328497.7150         170496.222435         404909.235005           515         595197.9057         1328497.71520         170494.496232         404902.200665           519         95804.1093         1328629.4948         170594.313237         404967.079960                                                                                                       | 688 557341.2527 13293<br>689 557268.0982 13293<br>690 557048.7042 13286                                                                                                                   | 51.9652 169897.879163 405187.299357<br>155.1656 165877.933591 405188.270334<br>53.8089 163875.656029 405188.46038<br>16.2166 169708.784618 404963.032734<br>71.7046 165943.171128 405193.305959      | PROPERIY (<br>CATHOL<br>(PLAT                                                                         | ICN EASEMENT ZONED: R-ED<br>PF SAINT LOUIS<br>(C CHURCH<br>±16467)                                                        |                                                                                              |
| 500 598734,7829 1,3280,15,2961 170,508,7984,57 40,4962,752,172<br>600 599618,5387 1,328647,3351 170971,462,139 40,4984,829659<br>601 299444,6306 1,328763,3289 1709519,07971 405040,548663<br>672 599309,60117 1,526663,7836 1,70477,534498 405044,567388                                                                                                                                                                                                                                                                                                                                                                                                                                                     | 692 957201.5181 13293<br>693 957176.0416 13293<br>699 557430.7654 13293<br>700 557453.8256 13293                                                                                          | 94.4997 169955.362380 405200.250866<br>36.0457 169827.397122 405201.334747<br>33.6496 169905.236484 405192.802788<br>60.9723 169912.265864 405190.034746                                             | -<br>                                                                                                 | RR-DEC                                                                                                                    | Space                                                                                        |
| 603         559271.062.3         1320864.6577         120466.16072.3         405044.653750           604         293105.1121         1328793.3043         170415.5709669         405018.553777           605         599032.5894         1328779.6704         170415.5709689         405018.553177           605         599032.5894         1328779.6704         170433.475736         405012.856005           606         595058.6074         1328464.0232         170410.169209         409012.856005           606         595058.6074         1328464.0232         170410.169209         409170.898009           607         595078.802         1328469.5170         170404.595315         409118.440542 | 702 557137.0444 13294<br>703 556976.5298 13295<br>704 556957.5614 13295                                                                                                                   | 03.3097 189927.255676 405196.043195<br>12.8689 169915.934604 405205,052660<br>27.2313 169765.782017 405240.710569<br>43.9515 169761.042834 405245.776542<br>03.3640 169753.671440 405257.020114      |                                                                                                       | W/ ROADWAY<br>(NON-DIMENSIONABLE)<br>(L. 114, F. 568)<br>ZONED: R-ED 5h                                                   | eet                                                                                          |
| 500         559166.5110         1329394.7431         170440.389448         404895.526077           609         559073.6894         1328946.5084         170411.469467         40303.3225216           610         559231.6302         1328947.7911         170454.141787         40303.3225216           611         559231.6302         1328947.7911         170454.141787         403054.490050           611         559232.6302         1328946.5330         170454.318307         405064.322999           611         559677.3554         1329046.5330         170454.318307         405064.322999           612         559077.3554         1329064.1977         170407.132940         405095.577663    | 920 556671,2161 13291<br>930 556653,3751 13293<br>931 556815,6205 13292<br>932 556551,1770 13293                                                                                          | 80,1358 170344.287950 405134.915651<br>65,7458 170277.889272 405191.498697<br>78.5919 170266.581674 405164.925144<br>01.9861 170246.739254 405172.056509<br>36,9504 170230.865696 405182.712892      |                                                                                                       | PROPERTY OF<br>REDSON PROPERTIES NO. 3 HA                                                                                 | 2 4 19                                                                                       |
| 613 599760.1777 1329152.3616 170356.348749 405128.450075<br>614 595915.0386 1329147.0799 170357.034397 405125.044046<br>615 595973.4958 1329103.8046 170344.98222 405111.467025<br>616 598768.6911 1320468.4242 170318.572843 405070.856824                                                                                                                                                                                                                                                                                                                                                                                                                                                                   | 934 550410,9612 13293<br>935 550336,2945 13293<br>936 550320,2096 15294<br>937 550266,9579 13294                                                                                          | 74.3670 170206.409305 405194.117446<br>33.3500 170190.366599 405194.903481<br>02.1967 170176.396574 403202.60572<br>4.6915 170150.718690 403208.408367                                               |                                                                                                       | ZONED: RR-DED                                                                                                             | 19 49 2 Sheet                                                                                |
| 617 528748.6986 1329678.0810 170306.334395 402042.643071<br>618 558760.0632 1328648.7420 170310.408479 405033.827040<br>619 558739.6533 1326800.0841 170304.186949 405015.313403<br>620 558738.0707 1328778.6278 170293.920944 402014.974011<br>631 358699.6577 1328778.1947 170293.920944 402016.974957                                                                                                                                                                                                                                                                                                                                                                                                      | 939 558143.0347 13290<br>940 558542.1614 13200<br>941 558490.8239 13287                                                                                                                   |                                                                                                                                                                                                      | CH<br>(Meters)                                                                                        | (L. 7623 F. 248)                                                                                                          | Lot 10 Lot 40 3                                                                              |
| 622 530658,7873 1320697.2919 170279.530919 404907.744582<br>633 536780.0401 1326617.6984 170516.495301 404963.404411<br>624 558660.3810 1328005.8428 170280.013865 405021.150867<br>625 528700.9082 1328098.3230 170283.401782 405049.012833<br>555 558741.1566 1326988.7273 170504.645818 405076.374819                                                                                                                                                                                                                                                                                                                                                                                                      | 944 959506,2170 13289<br>945 9538459,1230 13289<br>946 958328,0618 13289                                                                                                                  | 48,4960 170246,497599 405003,351579<br>12,0665 170233,339400 40503,207920<br>18,7619 170218,661119 405024,769649<br>17,0278 170178,733546 405033,384155<br>82,1340 170122,56508 405034,940520        | N 550050                                                                                              |                                                                                                                           | 1 101 46 15 1 2<br>1 101 46 15 1 2<br>1 101 49 2<br>1 101 49 15                              |
| 627         558014.7139         1329110.7777         170327.065461         405133.772669           620         588058.0554         1329136.3442         170333.570366         407121.567945           629         528065.4425         1329199.5467         170343.370366         407121.567945           629         528065.4425         1329199.5467         170343.20673         407131.567945           630         550667.6706         1329229.5172         170343.206693         407131.5871122                                                                                                                                                                                                          | 946 558033.0455 13286<br>949 558011.4903 13286<br>950 557955.1166 13288<br>951 557967.0485 13287                                                                                          | 42,4410 170094,907553 405031,986076<br>17.6015 170082,242480 405024,475937<br>06,5365 170065,059080 405024,475937<br>06,5365 170056,059080 405020,981528                                             |                                                                                                       | 14. NARCEI 48<br>ED: SR-255<br>Built<br>Built<br>Built                                                                    |                                                                                              |
| 631         556/93.0046         1323228.9490         170308.25587         405168.061976           632         558725.1697         1329181.2264         170899.772532         405135.246860           633         556926.0179         1329181.2264         170899.772532         405135.246860           633         556926.0179         1328368.5965         170361.874696         404697.554931           634         559104.1630         1328368.5965         170316.357495         404697.554931           635         758179.5755         1328356.2654         170316.355256         404692.878262                                                                                                        | 953 557698.6194 13287<br>954 557785.0395 13287                                                                                                                                            | 25.7074 169709.842749 404985.925551                                                                                                                                                                  | SALAMA<br>(L. 60)<br>TAN MAR 3<br>ZONET                                                               | A CHARTANNA<br>22, F. 6277<br>4. PARCEL 1500                                                                              | 1 1 1 1 1 1 1 1 1 1 1 1 1 1 1 1 1 1 1                                                        |
| 638 556659,1094 1326341,3156 176270,493072 644979,246204<br>657 596354,7010 1328317,9972 170166,877615 604872,135286<br>636 556226,6313 1325667,5348 770145,517552 604987,125524<br>639 556222,3087 1325695,3362 170145,516939 469535,915380<br>643 556753,5380 1326944,7758 172647,457697 4695053,177798                                                                                                                                                                                                                                                                                                                                                                                                     | 957 957208,5709 13206<br>956 957234,5272 13206<br>959 557250,5317 13206<br>960 557315,5160 13206                                                                                          | 43,2296 159837,514527 404971,268326<br>40,9028 169845,423581 404970,557126<br>41,7161 169852,740165 404970,557126<br>43,9244 169870,109010 404971,478092<br>77,9586 169860,541672 404972,700782      | PROPERTY OF<br>KRITISINE AND RASHIE PARMAR<br>(                                                       |                                                                                                                           | 10 107 30 43                                                                                 |
| 644         528048.3176         1328868.7401         172282.504718         405045.489486           645         558648.1548         1328641.0100         170278.296088         405031.549821           647         558648.1548         1328641.0100         170278.09868         405031.549821           647         598648.1549         1328792.4978         170278.09821.9         405031.549821           648         558649.7024         1328687.3107         170258.499742         404848.702263                                                                                                                                                                                                          | 962 957431.6366 13286<br>963 957464.7207 13286<br>964 557501.9224 13286<br>965 558907.6112 13296                                                                                          | 82.6742 163905.502721 404977.193023<br>83.1796 169915.586693 404977.345069<br>57.6368 169926.925005 404977.545069<br>57.6368 169926.925005 404975.550608                                             | PROPERTY OF<br>KIRTISNI AND RASHEI PARIJAR<br>L. 2027, F. SO7)<br>TAX MAP 34, PARCEL 417              | Part of                                                                                                                   | Lot 17 Lot 23                                                                                |
| 649 758628.6589 1328655.9353 170270.308780 404975.158017<br>650 598717.2792 1333513.9239 170287.387880 405175.894853<br>051 55674.2726 132350.6548 170284.259814 405175.894853<br>654 55789.5224 1329419.4688 170026.778486 405207.582082<br>655 557842.2187 1329404.7575 170061.128453 405203.383549                                                                                                                                                                                                                                                                                                                                                                                                         | 967 555827.7346 13297<br>968 556789.9911 13297<br>969 558780,8554 13297                                                                                                                   | 75,9335 169728,246068 405286,035097<br>15,4233 169719,908945 405298,071610<br>21,2296 169709,928715 405299,641383<br>37,2597 169701,048157 405398,47,727399<br>38,9132 169690,763418 405312,860877   |                                                                                                       | PROPERTY OF Bulk<br>NNIS AND SUSAN Parcel X'<br>KELPOLIZ<br>(L. 743, F. 4) Sheet<br>TAX MAP 34                            | Sheet Lot 19 5 Lot 27<br>5 Lot 20 5 Lot 26                                                   |
| 626 957765 3662 1326478,2274 170207,229750 404920,973695<br>627 557363,6346 1328660,3537 1559445,332710 404926,497949<br>638 558099,3570 1329460,2594 170103,024523 405202,008097<br>629 558146,5786 1329359,9761 170124,027280 405202,008097<br>659 558148,0347 1329139,7100 170124,037281 405182,554887                                                                                                                                                                                                                                                                                                                                                                                                     | 972 936638,2943 13297<br>973 938212,2943 13286<br>974 586198,4864 13286                                                                                                                   | 75,2767 169678,952864 402316,314967<br>28,8344 169683,879253 405323,495391<br>35,5510 170143,447375 404968,925863<br>28,8274 170139,220657 404968,095713<br>35,9324 170123,184874 404969,04213       | RAJV M. JHAVERI AND<br>ASHA VALI<br>(L. 9502, F. 631). Z<br>TAX MAP 34, PARCEL 251                    | TAX MAP 34<br>PARCEL 87<br>CNED: RR-DEO                                                                                   | PART OF<br>OPEN SPACE<br>LOT 23<br>LOT 22<br>LOT 24<br>LOT 24                                |
| 663         5568294.325.3         1329027.9160         170341.016932         405086.517159           664         557943.3196         1329027.9160         170070.668927         405086.517159           665         557946.3126         1329027.9160         170070.579169         405086.517159           665         557946.3126         1329027.9160         170002.379169         405086.65309           666         557982.7900         1329029.4724         170075.511314         405096.65919           672         557872.9068         1329029.1146         170040.3675.5         405096.582919                                                                                                       | 975 938124,9529 13295<br>977 758099,5250 13285<br>976 938093,7390 13285<br>979 558020,7276 13289                                                                                          | 2.3270 170116.828936 404968.857605<br>779502 170199.108282 404963.351140<br>33.5114 170095.119382 404959.180186<br>77.9977 170085.119382 404959.479607                                               | ZONED: RR-DEO<br>PROPERTY OF<br>ALAN WHITWORTH                                                        |                                                                                                                           | Log 23                                                                                       |
| 673         97(046,726)         132903771177         70032,026120         405091,504697           674         557839,0416         1320900,3007         170029,579943         405076,449729           675         557875,5196         1320977,9100         170070,569007         409073,277129           676         566204,3263         1320977,9100         170141,0193,32         409073,277129                                                                                                                                                                                                                                                                                                             | 981         957640,0001         13295.           982         557561,6236         13284.           983         557635,0270         13284.           904         557572,9080         13284. | 95,6891 170053,08231 404953,728720<br>17,3081 170032,854331 404936,981399<br>33,1941 69973,602831 404913,343301<br>33,1837 169987,496178 404913,34321<br>4,1506 169948,366251 404910,586918          | (L 4449, F. 16)<br>TAX MAP 34, PARCEL 86<br>ZONED: RR-DEC                                             | Part Of                                                                                                                   | She                                                                                          |
| 677         257044-5090         1320794-1208         170022.211525         405014.204057           678         597791-4024         1308452.1433         170015-199460         404925.215119           679         957991-1621         1328231.1394         170012-199460         404925.215119           679         957991-1621         1328231.1394         170072-98034         404493.60097           680         957298.6828         1327934.6945         169859.62868         404764.668355           691         597713.90829         1327932.65607         169839.161677         404754.661328                                                                                                        | 986 957436.7801 13284<br>987 557364.4347 13284                                                                                                                                            | (3.1590) 169933,821401 404910,278576<br>(5.2092) 169918,348021 404908,165386<br>(1.2082) 169918,348021 404908,641409<br>(1.6014) 169812,214018 404908,641409<br>(1.6014) 169812,214018 404908,665918 | PROPERTY OF                                                                                           | Parcel W<br>Sheet                                                                                                         |                                                                                              |
|                                                                                                                                                                                                                                                                                                                                                                                                                                                                                                                                                                                                                                                                                                               |                                                                                                                                                                                           | bject To Section 18.1228 Of Th<br>Public Water And Public Sever                                                                                                                                      | be (L. 3351, F. 467)<br>TAX MAP 34                                                                    | 12 PARE OF<br>OPEN SPACE<br>LOT 53                                                                                        | Pàrt                                                                                         |
| Lot Gross Pipestern Misimum<br>No. Ared Area Lot Size                                                                                                                                                                                                                                                                                                                                                                                                                                                                                                                                                                                                                                                         |                                                                                                                                                                                           | nted Under The Terms And<br>ffective <u>3/23/17</u> On Wh<br>nen <u>t 34-1000-0</u> Was                                                                                                              |                                                                                                       |                                                                                                                           | Sheet Bulk P.                                                                                |
| 5         8,382         5q.         Ft.*         726         5q.         Ft.*         7.656         5q.         Ft.*           6         8,909         5q.         Ft.*         989         5q.         Ft.*         7.920         5q.         Ft.*           7         8,907         5q.         Ft.*         987         5q.         Ft.*         7.920         5q.         Ft.*                                                                                                                                                                                                                                                                                                                            |                                                                                                                                                                                           |                                                                                                                                                                                                      | PROPERTY OF<br>THUR AND JUNE PICKETT<br>(L. 286, F. 419)                                              |                                                                                                                           |                                                                                              |
| B         8,370         5q.         F1.*         722         5q.         F1.*         7,656         5q.         F1.*           9         7,014         5q.         F1.*         455         5q.         F1.*         7,359         5q.         F1.*           31         7,054         5q.         F1.*         462         5q.         F1.*         7,392         5q.         F1.*                                                                                                                                                                                                                                                                                                                           |                                                                                                                                                                                           |                                                                                                                                                                                                      | AX HAP 34 PARCEL 102 /<br>ZONED: RR-DEO /                                                             | ENCLAVE AT<br>TERNET FARM<br>PHASE I<br>LOTS 1 THRU 50, OPEN                                                              | Pan<br>But P<br>But 2                                                                        |
| 32         8,380         5q.         7?.4         5q.         7?.4         5q.         77.4         7.656         5q.         f7.*           33         8,907         5q.         f7.*         987         5q.         f7.*         7.920         5q.         f7.*           34         8,907         5q.         f7.*         987         5q.         f7.*         7.920         5q.         f7.*           35         8,370         5q.         f7.*         722         5q.         f7.*         7.920         5q.         f7.*                                                                                                                                                                            |                                                                                                                                                                                           |                                                                                                                                                                                                      | 1327600                                                                                               | SPACE LOTS 51 THRU 54<br>AND BULK PARCELS A AND<br>'9' AND FOREST TREE BANK<br>(PLAT NOS. 24231 THRU<br>24244)            |                                                                                              |
| 36 7.849 5q. Ft.+ 457 Sq. Ft.+ 7.392 5q. Ft.+                                                                                                                                                                                                                                                                                                                                                                                                                                                                                                                                                                                                                                                                 | .4                                                                                                                                                                                        |                                                                                                                                                                                                      |                                                                                                       | ZONED: R-ED                                                                                                               | PROPERTY OF<br>WILBUR AND LINDA SPEER<br>(L. 12764, F. 18)<br>TAX MAP 34, PARCEL 89          |
| Area Tabulation This Submission                                                                                                                                                                                                                                                                                                                                                                                                                                                                                                                                                                                                                                                                               |                                                                                                                                                                                           | · · ·                                                                                                                                                                                                |                                                                                                       | MACBETH FARM<br>IT NOS. 18790 THRU 18793)<br>ZONED: RR-DED                                                                | ZONED: RR-DEO                                                                                |
| TOTAL NUMBER OF BUILDABLE LOTS TO BE RECORDED<br>TOTAL NUMBER OF OPEN SPACE LOTS TO BE RECORDED<br>TOTAL NUMBER OF BULK PARCELS TO BE RECORDED<br>TOTAL NUMBER OF LOTS/PARCELS TO BE RECORDED                                                                                                                                                                                                                                                                                                                                                                                                                                                                                                                 | *****                                                                                                                                                                                     |                                                                                                                                                                                                      | "Developer Reserves Unto Itself.                                                                      | f Public Utility Easemen<br>Its Successors And Assigns, All Easemen<br>Ige, And Other Public Utilities Located In         | ents Shown On This                                                                           |
| TOTAL AREA OF BUILDABLE LOTS TO BE RECORDED<br>TOTAL AREA OF OPEN SPACE LOTS TO BE RECORDED                                                                                                                                                                                                                                                                                                                                                                                                                                                                                                                                                                                                                   |                                                                                                                                                                                           |                                                                                                                                                                                                      | ugh Lots 1 Thru 50, Open Space<br>revances Of The Aforesaid Lots/I<br>ther Or Not Expressly Stated in | e Lots 51 And 52 And Bulk Pàrcels 'A'<br>Parcels Shall Be Subject To The Easeme<br>The Deed(s) Conveying Said Lots/Parcel | And 'B'. Any<br>mts Herein Reserved,<br>s. Developer Shall                                   |
| TOTAL AREA OF LOT5/PARCELS TO BE RECORDED                                                                                                                                                                                                                                                                                                                                                                                                                                                                                                                                                                                                                                                                     | ······································                                                                                                                                                    | 51.757 Ac. * Exec<br>0.000 Ac. * Of T                                                                                                                                                                | The Public Utilities And Their Acce                                                                   | Easements Herein Reserved To Howard (<br>eptance By Howard County, The County<br>Of Easement In The Land Records Of H     | Shall Accept The                                                                             |
| APPROVED: For Public Water And Public Sewa<br>Howard County Health Department.                                                                                                                                                                                                                                                                                                                                                                                                                                                                                                                                                                                                                                | erage Systems                                                                                                                                                                             | Tierney Farms-Clarksville                                                                                                                                                                            |                                                                                                       | <b>Dwner's Certificate</b><br>By Hearthstone Lot Option Joint Ve                                                          | nture LLC. Manaoino Member                                                                   |
|                                                                                                                                                                                                                                                                                                                                                                                                                                                                                                                                                                                                                                                                                                               |                                                                                                                                                                                           | Porath, Authorized Person<br>In Consideration Of The A                                                                                                                                               | n, Owner Of The Property Sh<br>Approval Of This Final Plat E                                          | own And Described Hereon, Hereby<br>By The Department Of Planning And<br>unty, Maryland, Its Successors And               | Adopt This Plan Of Subdivis<br>I Zoning, Establish The Minin                                 |
| Britan for Maura Rossian                                                                                                                                                                                                                                                                                                                                                                                                                                                                                                                                                                                                                                                                                      | ~ 9/13/2017                                                                                                                                                                               | Construct And Maintain Su<br>Street Rights-Of-Way And                                                                                                                                                | ewers, Drains, Water Pipes A<br>d The Specific Easement Are                                           | and Other Municipal Utilities And Se<br>as Shown Hereon; (2) The Right 1<br>ins And Open Space Where Applica              | ervices In And Under All Road<br>To Require Dedication For Pu                                |
| APPROVED: Howard County Department Of Plai                                                                                                                                                                                                                                                                                                                                                                                                                                                                                                                                                                                                                                                                    |                                                                                                                                                                                           | Consideration, Hereby Gra<br>Streets And/Or Roads An<br>Dedication Of Waterways /                                                                                                                    | nt The Right And Option To<br>d Floodplains, Storm Drainag<br>And Drainage Easements For              | Howard County To Acquire The Fe<br>ge Facilities And Open Space Where<br>The Specific Purpose Of Their Co                 | e Simple Title To The Beds<br>e Applicable; (3) The Right T<br>Instruction, Repair And Maint |
|                                                                                                                                                                                                                                                                                                                                                                                                                                                                                                                                                                                                                                                                                                               |                                                                                                                                                                                           | And (4) That No Building<br>Rights—Of—Way. Witness                                                                                                                                                   | Or Similar Structure Of Any<br>My Hand This 10th Day Of                                               | Kind Shall Be Erected On Or Ove<br>August, 2017.                                                                          | er The Sàid Easements And                                                                    |
| Chief, Development Engineering Division 3                                                                                                                                                                                                                                                                                                                                                                                                                                                                                                                                                                                                                                                                     | 9.26.17<br>Date                                                                                                                                                                           | age                                                                                                                                                                                                  |                                                                                                       | Chengl & x                                                                                                                | Hudley                                                                                       |
| Vertslelisch Von                                                                                                                                                                                                                                                                                                                                                                                                                                                                                                                                                                                                                                                                                              | [0-27-17                                                                                                                                                                                  | Tierney Farms-Clarksville,<br>By: HLOJV GP LLC, By He<br>Joint Venture, LLC, Manag                                                                                                                   | earthstone Lot Option<br>ging Member By                                                               | CHERYL                                                                                                                    | A. STUDLEY                                                                                   |
| Director B                                                                                                                                                                                                                                                                                                                                                                                                                                                                                                                                                                                                                                                                                                    | Dațe                                                                                                                                                                                      | Steven Porath, Authorized                                                                                                                                                                            | Person                                                                                                |                                                                                                                           |                                                                                              |
|                                                                                                                                                                                                                                                                                                                                                                                                                                                                                                                                                                                                                                                                                                               |                                                                                                                                                                                           |                                                                                                                                                                                                      |                                                                                                       |                                                                                                                           |                                                                                              |