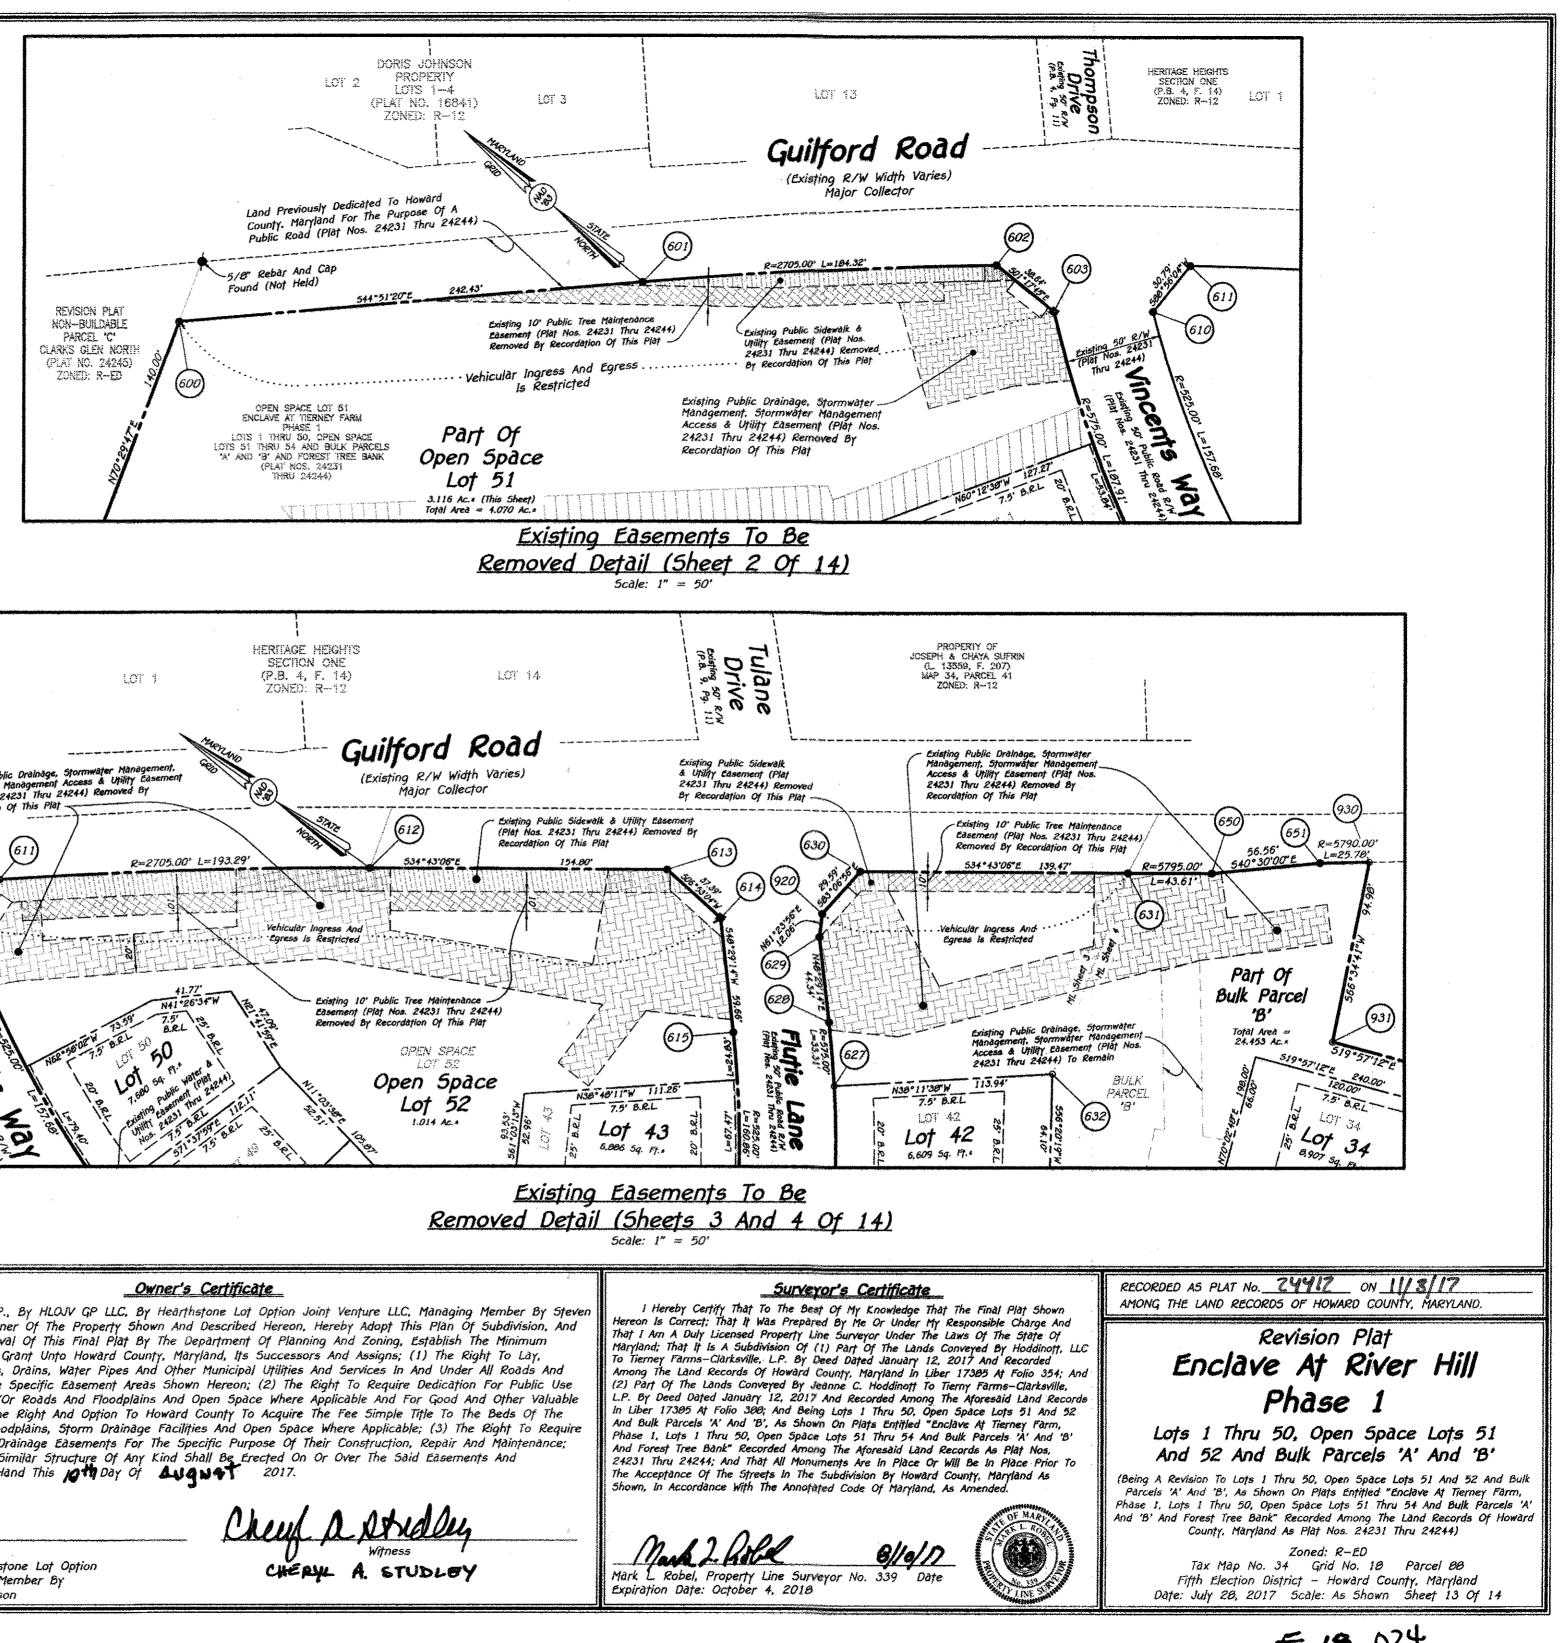

| The second s                                                                                                                                                                                                                                                                                                                                                                                                                                                                                                                                                                                                |                                                                                                                                                                                           |                                                                                                                                                                                                      | 7                                                                                                     |                                                                                                                           |                                                                                              |
|---------------------------------------------------------------------------------------------------------------------------------------------------------------------------------------------------------------------------------------------------------------------------------------------------------------------------------------------------------------------------------------------------------------------------------------------------------------------------------------------------------------------------------------------------------------------------------------------------------------------------------------------------------------------------------------------------------------|-------------------------------------------------------------------------------------------------------------------------------------------------------------------------------------------|------------------------------------------------------------------------------------------------------------------------------------------------------------------------------------------------------|-------------------------------------------------------------------------------------------------------|---------------------------------------------------------------------------------------------------------------------------|----------------------------------------------------------------------------------------------|
| U.S. Equivalent<br>Coordinate Table<br>Coordinate Table<br>Coordinate Table<br>Coordinate Table<br>Coordinate Table<br>Coordinate Table<br>Coordinate Table                                                                                                                                                                                                                                                                                                                                                                                                                                                                                                                                                   | U.S. Equivaler<br>Coordinate Tal<br>Peter Meth. (Imp.) Con<br>East Strict Of 13884                                                                                                        | ole Coordinate Table<br>(met) North (metern) Stat (metern)                                                                                                                                           | ST. LOUIS R<br>CONGRE                                                                                 | ERIY OF CLARKS GLEN NORTH<br>IOMAN CATHOLIC PLAT NO. 14145<br>GATION INC. ZONE: 8-2<br>54, F. 481) PRESSION STAT          | 9                                                                                            |
| 809 959508,7308 1328495.3723 170557.215791 404914.007294<br>509 559473.5667 1329445.5770 170527.264171 404911.019956<br>510 95873.0669 1328449.3556 170497.251728 404910.954221<br>511 559370.4503 1328449.3563 170495.454233 404910.826419                                                                                                                                                                                                                                                                                                                                                                                                                                                                   | 683 5578015019 13286<br>684 5575379335 1329<br>685 557664.5433 13294<br>686 557765.3138 13294                                                                                             | 71.0030 199957.302080 404999.731679<br>192.6019 169937.301995 405199.675455<br>28.3167 199976.283243 405209.949929<br>16.3019 170013.303698 405208.099232                                            | Tax kap 3<br>Zoned                                                                                    | A, PARCEL 196 NON-BURDABLE<br>RR-DEO PARCEL C<br>A CLARKS GLEN NORTH<br>DR FOREST PLAT NO. 18545                          |                                                                                              |
| 512         559382.5659         1328493.1159         170494.051079         404925.511450           513         559382.9091         1328487.7860         170484.124655         404923.687032           514         595337.0057         1328497.7850         170486.522435         404909.235005           515         595197.9057         1328497.7150         170496.222435         404909.235005           515         595197.9057         1328497.71520         170494.496232         404902.200665           519         95804.1093         1328629.4948         170594.313237         404967.079960                                                                                                       | 688 557341.2527 13293<br>689 557268.0982 13293<br>690 557048.7042 13286                                                                                                                   | 51.9652 169897.879163 405187.299357<br>155.1656 165877.933591 405188.270334<br>53.8089 163875.656029 405188.46038<br>16.2166 169708.784618 404963.032734<br>71.7046 165943.171128 405193.305959      | PROPERIY (<br>CATHOL<br>(PLAT                                                                         | ICN EASEMENT ZONED: R-ED<br>PF SAINT LOUIS<br>(C CHURCH<br>±16467)                                                        |                                                                                              |
| 500 598734,7829 1,3280,15,2961 170,508,7984,57 40,4962,752,172<br>600 599618,5387 1,328647,3351 170971,462,139 40,4984,829659<br>601 299444,6306 1,328763,3289 1709519,07971 405040,548663<br>672 599309,60117 1,526663,7836 1,70477,534498 405044,567388                                                                                                                                                                                                                                                                                                                                                                                                                                                     | 692 957201.5181 13293<br>693 957176.0416 13293<br>699 557430.7654 13293<br>700 557453.8256 13293                                                                                          | 94.4997 169955.362380 405200.250866<br>36.0457 169827.397122 405201.334747<br>33.6496 169905.236484 405192.802788<br>60.9723 169912.265864 405190.034746                                             | -<br>                                                                                                 | RR-DEC                                                                                                                    | Space                                                                                        |
| 603         559271.062.3         1320864.6577         120466.16072.3         405044.653750           604         293105.1121         1328793.3043         170415.5709669         405018.553777           605         599032.5894         1328779.6704         170415.5709689         405018.553177           605         599032.5894         1328779.6704         170433.475736         405012.856005           606         595058.6074         1328464.0232         170410.169209         409012.856005           606         595058.6074         1328464.0232         170410.169209         409170.898009           607         595078.802         1328469.5170         170404.595315         409118.440542 | 702 557137.0444 13294<br>703 556976.5298 13295<br>704 556957.5614 13295                                                                                                                   | 03.3097 189927.255676 405196.043195<br>12.8689 169915.934604 405205,052660<br>27.2313 169765.782017 405240.710569<br>43.9515 169761.042834 405245.776542<br>03.3640 169753.671440 405257.020114      |                                                                                                       | W/ ROADWAY<br>(NON-DIMENSIONABLE)<br>(L. 114, F. 568)<br>ZONED: R-ED 5h                                                   | eet                                                                                          |
| 500         559166.5110         1329394.7431         170440.389448         404895.526077           609         559073.6894         1328946.5084         170411.469467         40303.3225216           610         559231.6302         1328947.7911         170454.141787         40303.3225216           611         559231.6302         1328947.7911         170454.141787         403054.490050           611         559232.6302         1328946.5330         170454.318307         405064.322999           611         559677.3554         1329046.5330         170454.318307         405064.322999           612         559077.3554         1329064.1977         170407.132940         405095.577663    | 920 556671,2161 13291<br>930 556653,3751 13293<br>931 556815,6205 13292<br>932 556551,1770 13293                                                                                          | 80,1358 170344.287950 405134.915651<br>65,7458 170277.889272 405191.498697<br>78.5919 170266.581674 405164.925144<br>01.9861 170246.739254 405172.056509<br>36,9504 170230.865696 405182.712892      |                                                                                                       | PROPERTY OF<br>REDSON PROPERTIES NO. 3 HA                                                                                 | 2 4 19                                                                                       |
| 613 599760.1777 1329152.3616 170356.348749 405128.450075<br>614 595915.0386 1329147.0799 170357.034397 405125.044046<br>615 595973.4958 1329103.8046 170344.98222 405111.467025<br>616 598768.6911 1320468.4242 170318.572843 405070.856824                                                                                                                                                                                                                                                                                                                                                                                                                                                                   | 934 550410,9612 13293<br>935 550336,2945 13293<br>936 550320,2096 15294<br>937 550266,9579 13294                                                                                          | 74.3670 170206.409305 405194.117446<br>33.3500 170190.366599 405194.903481<br>02.1967 170176.396574 403202.60572<br>4.6915 170150.718690 403208.408367                                               |                                                                                                       | ZONED: RR-DED                                                                                                             | 19 49 2 Sheet                                                                                |
| 617 528748.6986 1329678.0810 170306.334395 402042.643071<br>618 558760.0632 1328648.7420 170310.408479 405033.827040<br>619 558739.6533 1326800.0841 170304.186949 405015.313403<br>620 558738.0707 1328778.6278 170293.920944 402014.974011<br>631 358699.6577 1328778.1947 170293.920944 402016.974957                                                                                                                                                                                                                                                                                                                                                                                                      | 939 558143.0347 13290<br>940 558542.1614 13200<br>941 558490.8239 13287                                                                                                                   |                                                                                                                                                                                                      | CH<br>(Meters)                                                                                        | (L. 7623 F. 248)                                                                                                          | Lot 10 Lot 40 3                                                                              |
| 622 530658,7873 1320697.2919 170279.530919 404907.744582<br>633 536780.0401 1326617.6984 170516.495301 404963.404411<br>624 558660.3810 1328005.8428 170280.013865 405021.150867<br>625 528700.9082 1328098.3230 170283.401782 405049.012833<br>555 558741.1566 1326988.7273 170504.645818 405076.374819                                                                                                                                                                                                                                                                                                                                                                                                      | 944 959506,2170 13289<br>945 9538459,1230 13289<br>946 958328,0618 13289                                                                                                                  | 48,4960 170246,497599 405003,351579<br>12,0665 170233,339400 40503,207920<br>18,7619 170218,661119 405024,769649<br>17,0278 170178,733546 405033,384155<br>82,1340 170122,56508 405034,940520        | N 550050                                                                                              |                                                                                                                           | 1 101 46 15 1 2<br>1 101 46 15 1 2<br>1 101 49 2<br>1 101 49 15                              |
| 627         558014.7139         1329110.7777         170327.065461         405133.772669           620         588058.0554         1329136.3442         170333.570366         407121.567945           629         528065.4425         1329199.5467         170343.370366         407121.567945           629         528065.4425         1329199.5467         170343.20673         407131.567945           630         550667.6706         1329229.5172         170343.206693         407131.5871122                                                                                                                                                                                                          | 946 558033.0455 13286<br>949 558011.4903 13286<br>950 557955.1166 13288<br>951 557967.0485 13287                                                                                          | 42,4410 170094,907553 405031,986076<br>17.6015 170082,242480 405024,475937<br>06,5365 170065,059080 405024,475937<br>06,5365 170056,059080 405020,981528                                             |                                                                                                       | 14. NARCEI 48<br>ED: SR-255<br>Built<br>Built<br>Built                                                                    |                                                                                              |
| 631         556/93.0046         1323228.9490         170308.25587         405168.061976           632         558725.1697         1329181.2264         170899.772532         405135.246860           633         556926.0179         1329181.2264         170899.772532         405135.246860           633         556926.0179         1328368.5965         170361.874696         404697.554931           634         559104.1630         1328368.5965         170316.357495         404697.554931           635         758179.5755         1328356.2654         170316.355256         404692.878262                                                                                                        | 953 557698.6194 13287<br>954 557785.0395 13287                                                                                                                                            | 25.7074 169709.842749 404985.925551                                                                                                                                                                  | SALAMA<br>(L. 60)<br>TAN MAR 3<br>ZONET                                                               | A CHARTANNA<br>22, F. 6277<br>4. PARCEL 1500                                                                              | 1 1 1 1 1 1 1 1 1 1 1 1 1 1 1 1 1 1 1                                                        |
| 638 556659,1094 1326341,3156 176270,493072 644979,246204<br>657 596354,7010 1328317,9972 170166,877615 604872,135286<br>636 556226,6313 1325667,5348 770145,517552 604987,125524<br>639 556222,3087 1325695,3362 170145,516939 469535,915380<br>643 556753,5380 1326944,7758 172647,457697 4695053,177798                                                                                                                                                                                                                                                                                                                                                                                                     | 957 957208,5709 13206<br>956 957234,5272 13206<br>959 557250,5317 13206<br>960 557315,5160 13206                                                                                          | 43,2296 159837,514527 404971,268326<br>40,9028 169845,423581 404970,557126<br>41,7161 169852,740165 404970,557126<br>43,9244 169870,109010 404971,478092<br>77,9586 169860,541672 404972,700782      | PROPERTY OF<br>KRITISINE AND RASHIE PARMAR<br>(                                                       |                                                                                                                           | 10 107 30 43                                                                                 |
| 644         528048.3176         1328868.7401         172282.504718         405045.489486           645         558648.1548         1328641.0100         170278.296088         405031.549821           647         558648.1548         1328641.0100         170278.09868         405031.549821           647         598648.1549         1328792.4978         170278.09821.9         405031.549821           648         558649.7024         1328687.3107         170258.499742         404848.702263                                                                                                                                                                                                          | 962 957431.6366 13286<br>963 957464.7207 13286<br>964 557501.9224 13286<br>965 558907.6112 13296                                                                                          | 82.6742 163905.502721 404977.193023<br>83.1796 169915.586693 404977.345069<br>57.6368 169926.925005 404977.545069<br>57.6368 169926.925005 404975.550608                                             | PROPERTY OF<br>KIRTISNI AND RASHEI PARIJAR<br>L. 2027, F. SO7)<br>TAX MAP 34, PARCEL 417              | Part of                                                                                                                   | Lot 17 Lot 23                                                                                |
| 649 758628.6589 1328655.9353 170270.308780 404975.158017<br>650 598717.2792 1333513.9239 170287.387880 405175.894853<br>051 55674.2726 132350.6548 170284.259814 405175.894853<br>654 55789.5224 1329419.4688 170026.778486 405207.582082<br>655 557842.2187 1329404.7575 170061.128453 405203.383549                                                                                                                                                                                                                                                                                                                                                                                                         | 967 555827.7346 13297<br>968 556789.9911 13297<br>969 558780,8554 13297                                                                                                                   | 75,9335 169728,246068 405286,035097<br>15,4233 169719,908945 405298,071610<br>21,2296 169709,928715 405299,641383<br>37,2597 169701,048157 405398,47,727399<br>38,9132 169690,763418 405312,860877   |                                                                                                       | PROPERTY OF Bulk<br>NNIS AND SUSAN Parcel X'<br>KELPOLIZ<br>(L. 743, F. 4) Sheet<br>TAX MAP 34                            | Sheet Lot 19 5 Lot 27<br>5 Lot 20 5 Lot 26                                                   |
| 626 957765 3662 1326478,2274 170207,229750 404920,973695<br>627 557363,6346 1328660,3537 1559445,332710 404926,497949<br>638 558099,3570 1329460,2594 170103,024523 405202,008097<br>629 558146,5786 1329359,9761 170124,027280 405202,008097<br>659 558148,0347 1329139,7100 170124,037281 405182,554887                                                                                                                                                                                                                                                                                                                                                                                                     | 972 936638,2943 13297<br>973 938212,2943 13286<br>974 586198,4864 13286                                                                                                                   | 75,2767 169678,952864 402316,314967<br>28,8344 169683,879253 405323,495391<br>35,5510 170143,447375 404968,925863<br>28,8274 170139,220657 404968,095713<br>35,9324 170123,184874 404969,04213       | RAJV M. JHAVERI AND<br>ASHA VALI<br>(L. 9502, F. 631). Z<br>TAX MAP 34, PARCEL 251                    | TAX MAP 34<br>PARCEL 87<br>CNED: RR-DEO                                                                                   | PART OF<br>OPEN SPACE<br>LOT 23<br>LOT 22<br>LOT 24<br>LOT 24                                |
| 663         5568294.325.3         1329027.9160         170341.016932         405086.517159           664         557943.3196         1329027.9160         170070.668927         405086.517159           665         557946.3126         1329027.9160         170070.579169         405086.517159           665         557946.3126         1329027.9160         170002.379169         405086.65309           666         557982.7900         1329029.4724         170075.511314         405096.65919           672         557872.9068         1329029.1146         170040.3675.5         405096.582919                                                                                                       | 975 938124,9529 13295<br>977 758099,5250 13285<br>976 938093,7390 13285<br>979 558020,7276 13289                                                                                          | 2.3270 170116.828936 404968.857605<br>779502 170199.108282 404963.351140<br>33.5114 170095.119382 404959.180186<br>77.9977 170085.119382 404959.479607                                               | ZONED: RR-DEO<br>PROPERTY OF<br>ALAN WHITWORTH                                                        |                                                                                                                           | Log 23                                                                                       |
| 673         97(046,726)         132903771177         70032,026120         405091,504697           674         557839,0416         1320900,3007         170029,579943         405076,449729           675         557875,5196         1320977,9100         170070,569007         409073,277129           676         566204,3263         1320977,9100         170141,0193,32         409073,277129                                                                                                                                                                                                                                                                                                             | 981         957640,0001         13295.           982         557561,6236         13284.           983         557635,0270         13284.           904         557572,9080         13284. | 95,6891 170053,08231 404953,728720<br>17,3081 170032,854331 404936,981399<br>33,1941 69973,602831 404913,343301<br>33,1837 169987,496178 404913,34321<br>4,1506 169948,366251 404910,586918          | (L 4449, F. 16)<br>TAX MAP 34, PARCEL 86<br>ZONED: RR-DEC                                             | Part Of                                                                                                                   | She                                                                                          |
| 677         257044-5090         1320794-1208         170022.211525         405014.204057           678         597791-4024         1308452.1433         170015-199460         404925.215119           679         957991-1621         1328231.1394         170012-199460         404925.215119           679         957991-1621         1328231.1394         170072-98034         404493.60097           680         957298.6828         1327934.6945         169859.62868         404764.668355           691         597713.90829         1327932.65607         169839.161677         404754.661328                                                                                                        | 986 957436.7801 13284<br>987 557364.4347 13284                                                                                                                                            | (3.1590) 169933,821401 404910,278576<br>(5.2092) 169918,348021 404908,165386<br>(1.2082) 169918,348021 404908,641409<br>(1.6014) 169812,214018 404908,641409<br>(1.6014) 169812,214018 404908,665918 | PROPERTY OF                                                                                           | Parcel W<br>Sheet                                                                                                         |                                                                                              |
|                                                                                                                                                                                                                                                                                                                                                                                                                                                                                                                                                                                                                                                                                                               |                                                                                                                                                                                           | bject To Section 18.1228 Of Th<br>Public Water And Public Sever                                                                                                                                      | be (L. 3351, F. 467)<br>TAX MAP 34                                                                    | 12 PARE OF<br>OPEN SPACE<br>LOT 53                                                                                        | Pàrt                                                                                         |
| Lot Gross Pipestern Misimum<br>No. Ared Area Lot Size                                                                                                                                                                                                                                                                                                                                                                                                                                                                                                                                                                                                                                                         |                                                                                                                                                                                           | nted Under The Terms And<br>ffective <u>3/23/17</u> On Wh<br>nen <u>t 34-1000-0</u> Was                                                                                                              |                                                                                                       |                                                                                                                           | Sheet Bulk P.                                                                                |
| 5         8,382         5q.         Ft.*         726         5q.         Ft.*         7.656         5q.         Ft.*           6         8,909         5q.         Ft.*         989         5q.         Ft.*         7.920         5q.         Ft.*           7         8,907         5q.         Ft.*         987         5q.         Ft.*         7.920         5q.         Ft.*                                                                                                                                                                                                                                                                                                                            |                                                                                                                                                                                           |                                                                                                                                                                                                      | PROPERTY OF<br>THUR AND JUNE PICKETT<br>(L. 286, F. 419)                                              |                                                                                                                           |                                                                                              |
| B         8,370         5q.         F1.*         722         5q.         F1.*         7,656         5q.         F1.*           9         7,014         5q.         F1.*         455         5q.         F1.*         7,359         5q.         F1.*           31         7,054         5q.         F1.*         462         5q.         F1.*         7,392         5q.         F1.*                                                                                                                                                                                                                                                                                                                           |                                                                                                                                                                                           |                                                                                                                                                                                                      | AX HAP 34 PARCEL 102 /<br>ZONED: RR-DEO /                                                             | ENCLAVE AT<br>TERNET FARM<br>PHASE I<br>LOTS 1 THRU 50, OPEN                                                              | Pan<br>But P<br>But 2                                                                        |
| 32         8,380         5q.         7?.4         5q.         7?.4         5q.         77.4         7.656         5q.         f7.*           33         8,907         5q.         f7.*         987         5q.         f7.*         7.920         5q.         f7.*           34         8,907         5q.         f7.*         987         5q.         f7.*         7.920         5q.         f7.*           35         8,370         5q.         f7.*         722         5q.         f7.*         7.920         5q.         f7.*                                                                                                                                                                            |                                                                                                                                                                                           |                                                                                                                                                                                                      | 1327600                                                                                               | SPACE LOTS 51 THRU 54<br>AND BULK PARCELS A AND<br>'9' AND FOREST TREE BANK<br>(PLAT NOS. 24231 THRU<br>24244)            |                                                                                              |
| 36 7.849 5q. Ft.+ 457 Sq. Ft.+ 7.392 5q. Ft.+                                                                                                                                                                                                                                                                                                                                                                                                                                                                                                                                                                                                                                                                 | .4                                                                                                                                                                                        |                                                                                                                                                                                                      |                                                                                                       | ZONED: R-ED                                                                                                               | PROPERTY OF<br>WILBUR AND LINDA SPEER<br>(L. 12764, F. 18)<br>TAX MAP 34, PARCEL 89          |
| Area Tabulation This Submission                                                                                                                                                                                                                                                                                                                                                                                                                                                                                                                                                                                                                                                                               |                                                                                                                                                                                           | · · ·                                                                                                                                                                                                |                                                                                                       | MACBETH FARM<br>IT NOS. 18790 THRU 18793)<br>ZONED: RR-DED                                                                | ZONED: RR-DEO                                                                                |
| TOTAL NUMBER OF BUILDABLE LOTS TO BE RECORDED<br>TOTAL NUMBER OF OPEN SPACE LOTS TO BE RECORDED<br>TOTAL NUMBER OF BULK PARCELS TO BE RECORDED<br>TOTAL NUMBER OF LOTS/PARCELS TO BE RECORDED                                                                                                                                                                                                                                                                                                                                                                                                                                                                                                                 | *****                                                                                                                                                                                     |                                                                                                                                                                                                      | "Developer Reserves Unto Itself.                                                                      | f Public Utility Easemen<br>Its Successors And Assigns, All Easemen<br>Ige, And Other Public Utilities Located In         | ents Shown On This                                                                           |
| TOTAL AREA OF BUILDABLE LOTS TO BE RECORDED<br>TOTAL AREA OF OPEN SPACE LOTS TO BE RECORDED                                                                                                                                                                                                                                                                                                                                                                                                                                                                                                                                                                                                                   |                                                                                                                                                                                           |                                                                                                                                                                                                      | ugh Lots 1 Thru 50, Open Space<br>revances Of The Aforesaid Lots/I<br>ther Or Not Expressly Stated in | e Lots 51 And 52 And Bulk Pàrcels 'A'<br>Parcels Shall Be Subject To The Easeme<br>The Deed(s) Conveying Said Lots/Parcel | And 'B'. Any<br>mts Herein Reserved,<br>s. Developer Shall                                   |
| TOTAL AREA OF LOT5/PARCELS TO BE RECORDED                                                                                                                                                                                                                                                                                                                                                                                                                                                                                                                                                                                                                                                                     | ······································                                                                                                                                                    | 51.757 Ac. * Exec<br>0.000 Ac. * Of T                                                                                                                                                                | The Public Utilities And Their Acce                                                                   | Easements Herein Reserved To Howard (<br>eptance By Howard County, The County<br>Of Easement In The Land Records Of H     | Shall Accept The                                                                             |
| APPROVED: For Public Water And Public Sewa<br>Howard County Health Department.                                                                                                                                                                                                                                                                                                                                                                                                                                                                                                                                                                                                                                | erage Systems                                                                                                                                                                             | Tierney Farms-Clarksville                                                                                                                                                                            |                                                                                                       | <b>Dwner's Certificate</b><br>By Hearthstone Lot Option Joint Ve                                                          | nture LLC. Manaoino Member                                                                   |
|                                                                                                                                                                                                                                                                                                                                                                                                                                                                                                                                                                                                                                                                                                               |                                                                                                                                                                                           | Porath, Authorized Person<br>In Consideration Of The A                                                                                                                                               | n, Owner Of The Property Sh<br>Approval Of This Final Plat E                                          | own And Described Hereon, Hereby<br>By The Department Of Planning And<br>unty, Maryland, Its Successors And               | Adopt This Plan Of Subdivis<br>I Zoning, Establish The Minin                                 |
| Britan for Maura Rossian                                                                                                                                                                                                                                                                                                                                                                                                                                                                                                                                                                                                                                                                                      | ~ 9/13/2017                                                                                                                                                                               | Construct And Maintain Su<br>Street Rights-Of-Way And                                                                                                                                                | ewers, Drains, Water Pipes A<br>d The Specific Easement Are                                           | and Other Municipal Utilities And Se<br>as Shown Hereon; (2) The Right 1<br>ins And Open Space Where Applica              | ervices In And Under All Road<br>To Require Dedication For Pu                                |
| APPROVED: Howard County Department Of Plai                                                                                                                                                                                                                                                                                                                                                                                                                                                                                                                                                                                                                                                                    |                                                                                                                                                                                           | Consideration, Hereby Gra<br>Streets And/Or Roads An<br>Dedication Of Waterways /                                                                                                                    | nt The Right And Option To<br>d Floodplains, Storm Drainag<br>And Drainage Easements For              | Howard County To Acquire The Fe<br>ge Facilities And Open Space Where<br>The Specific Purpose Of Their Co                 | e Simple Title To The Beds<br>e Applicable; (3) The Right T<br>Instruction, Repair And Maint |
|                                                                                                                                                                                                                                                                                                                                                                                                                                                                                                                                                                                                                                                                                                               |                                                                                                                                                                                           | And (4) That No Building<br>Rights—Of—Way. Witness                                                                                                                                                   | Or Similar Structure Of Any<br>My Hand This 10th Day Of                                               | Kind Shall Be Erected On Or Ove<br>August, 2017.                                                                          | er The Sàid Easements And                                                                    |
| Chief, Development Engineering Division 3                                                                                                                                                                                                                                                                                                                                                                                                                                                                                                                                                                                                                                                                     | 9.26.17<br>Date                                                                                                                                                                           | age                                                                                                                                                                                                  |                                                                                                       | Chengl & x                                                                                                                | Hudley                                                                                       |
| Vertslelisch Von                                                                                                                                                                                                                                                                                                                                                                                                                                                                                                                                                                                                                                                                                              | [0-27-17                                                                                                                                                                                  | Tierney Farms-Clarksville,<br>By: HLOJV GP LLC, By He<br>Joint Venture, LLC, Manag                                                                                                                   | earthstone Lot Option<br>ging Member By                                                               | CHERYL                                                                                                                    | A. STUDLEY                                                                                   |
| Director B                                                                                                                                                                                                                                                                                                                                                                                                                                                                                                                                                                                                                                                                                                    | Dațe                                                                                                                                                                                      | Steven Porath, Authorized                                                                                                                                                                            | Person                                                                                                |                                                                                                                           |                                                                                              |
|                                                                                                                                                                                                                                                                                                                                                                                                                                                                                                                                                                                                                                                                                                               |                                                                                                                                                                                           |                                                                                                                                                                                                      |                                                                                                       |                                                                                                                           |                                                                                              |