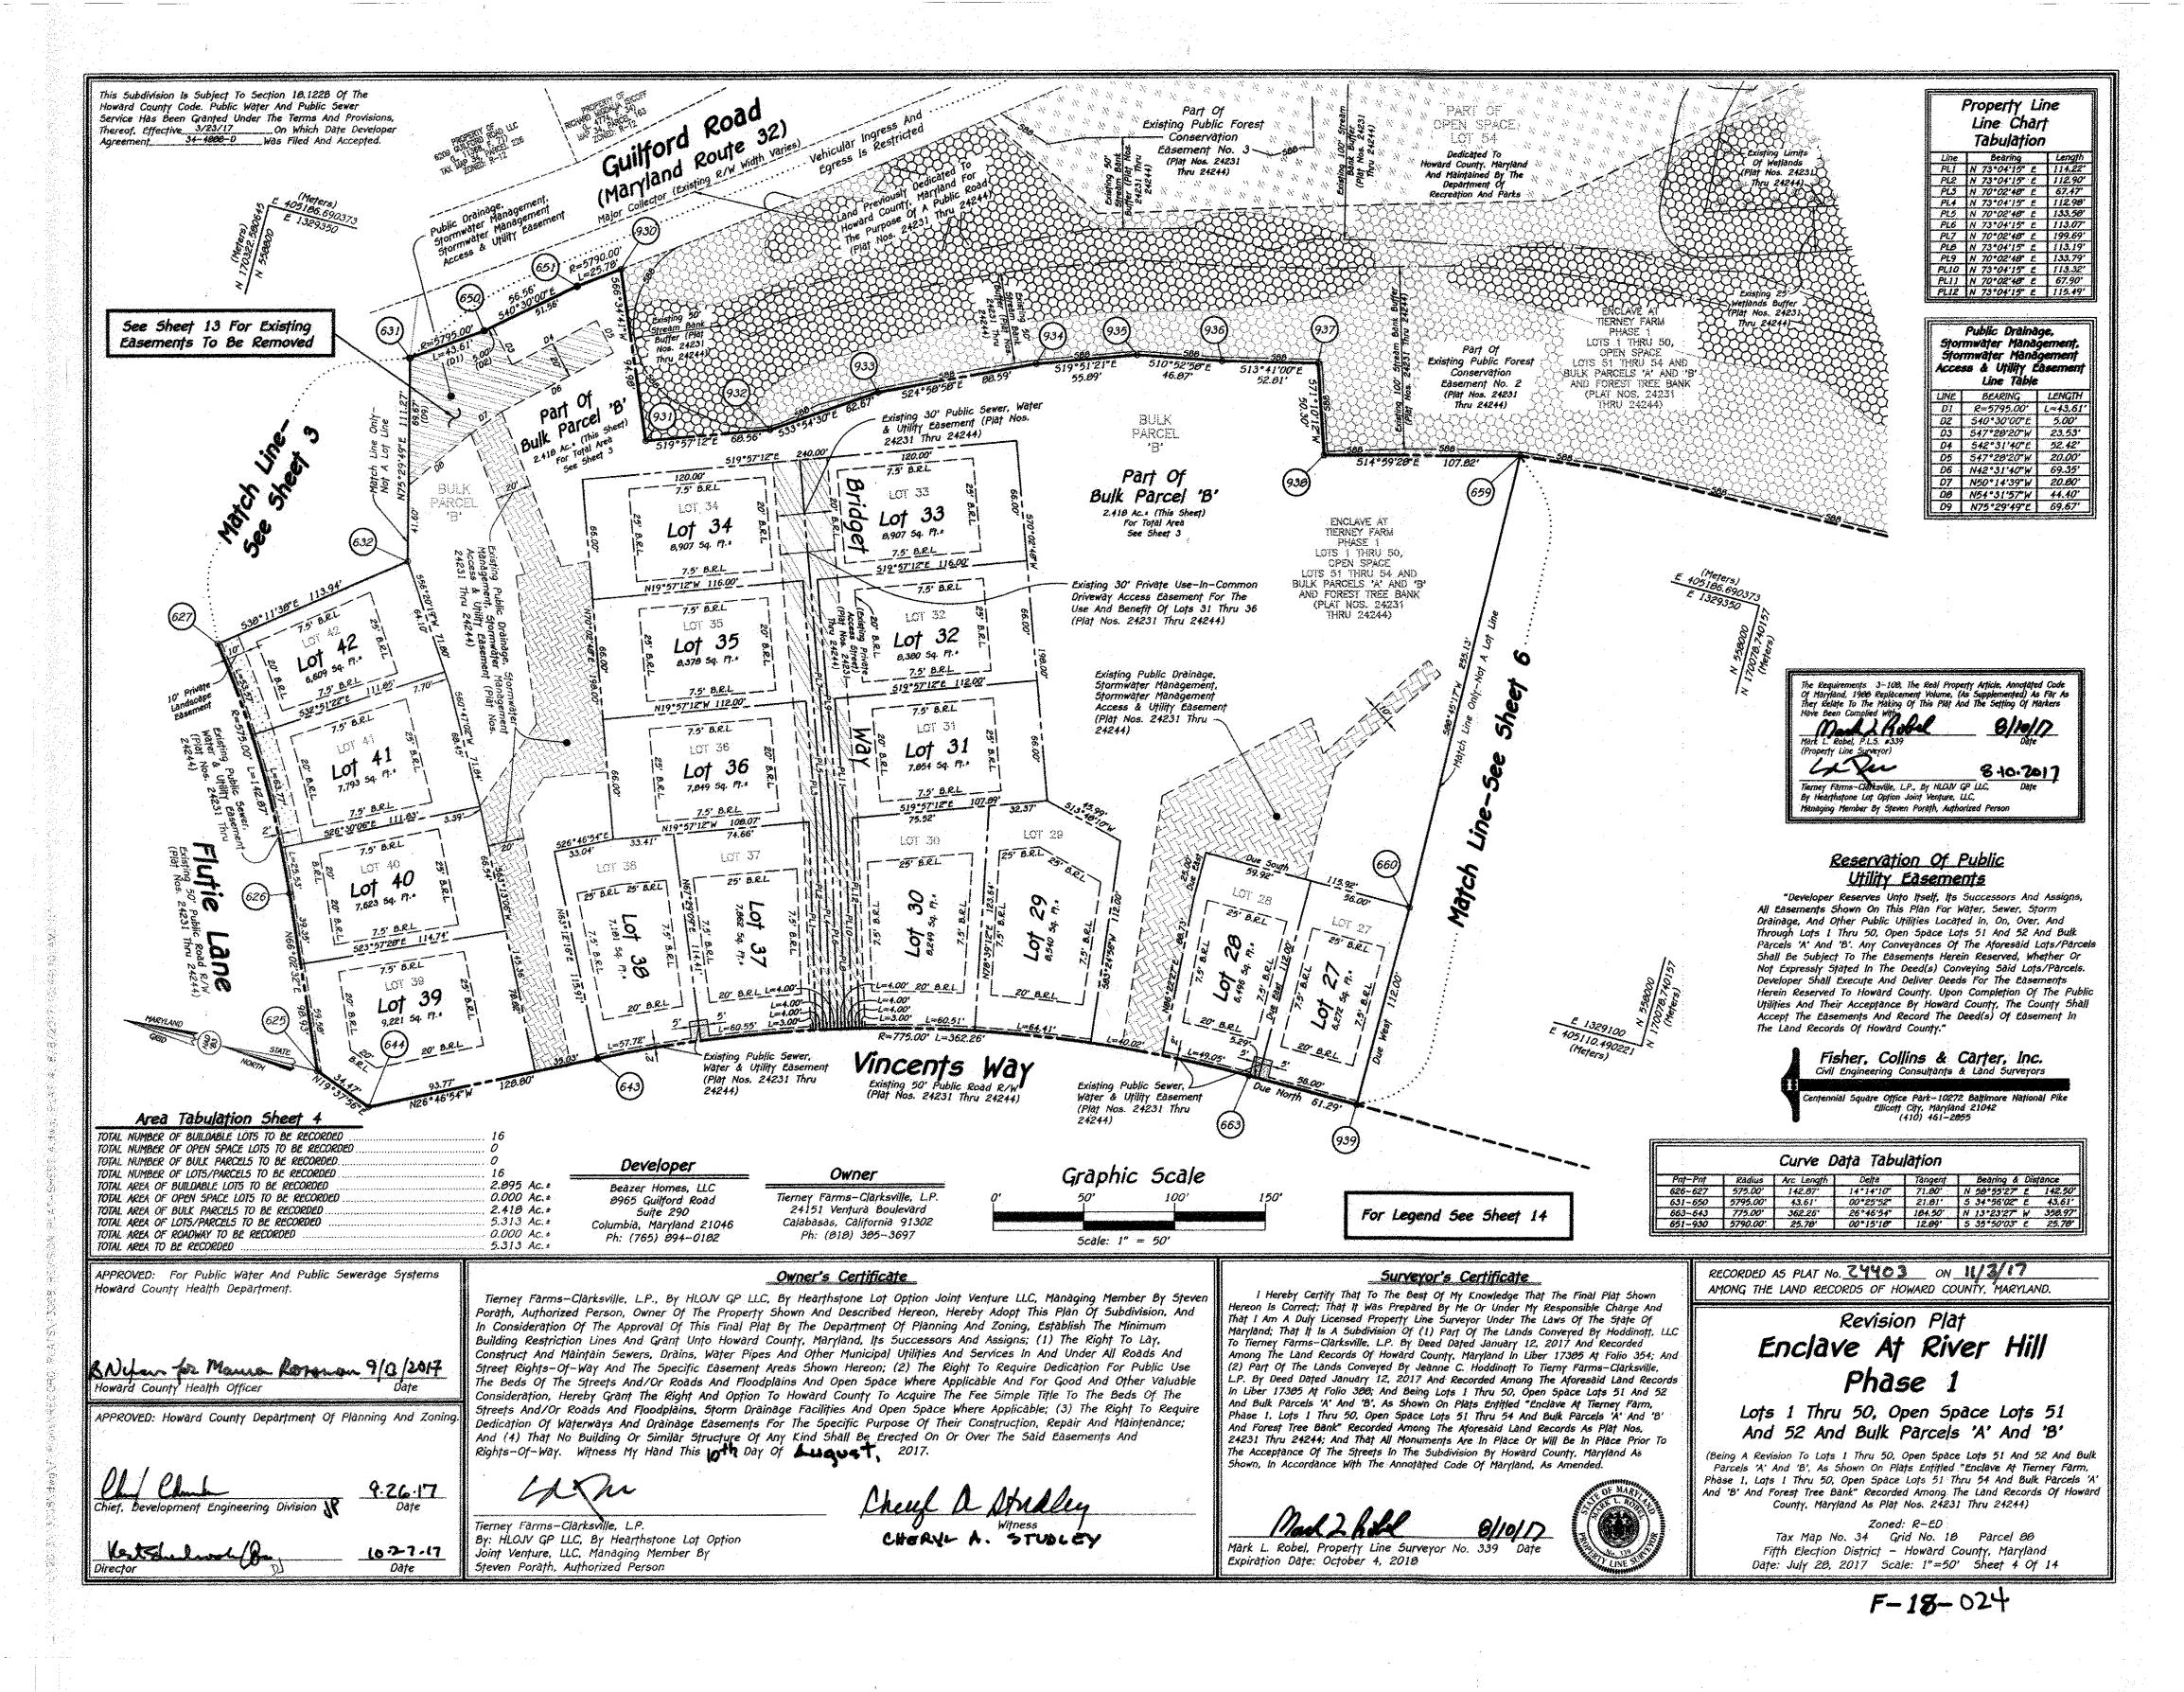

| The second s                                                                                                                                                                                                                                                                                                                                                                                                                                                                                                                                                                                                |                                                                                                                                                                                           |                                                                                                                                                                                                      | 7                                                                                                     |                                                                                                                           |                                                                                              |
|---------------------------------------------------------------------------------------------------------------------------------------------------------------------------------------------------------------------------------------------------------------------------------------------------------------------------------------------------------------------------------------------------------------------------------------------------------------------------------------------------------------------------------------------------------------------------------------------------------------------------------------------------------------------------------------------------------------|-------------------------------------------------------------------------------------------------------------------------------------------------------------------------------------------|------------------------------------------------------------------------------------------------------------------------------------------------------------------------------------------------------|-------------------------------------------------------------------------------------------------------|---------------------------------------------------------------------------------------------------------------------------|----------------------------------------------------------------------------------------------|
| U.S. Equivalent<br>Coordinate Table<br>Coordinate Table<br>Coordinate Table<br>Coordinate Table<br>Coordinate Table<br>Coordinate Table<br>Coordinate Table                                                                                                                                                                                                                                                                                                                                                                                                                                                                                                                                                   | U.S. Equivaler<br>Coordinate Tal<br>Peter Meth. (Imp.) Con<br>East Strict Of 13884                                                                                                        | ole Coordinate Table<br>(met) North (metern) Stat (metern)                                                                                                                                           | ST. LOUIS R<br>CONGRE                                                                                 | ERIY OF CLARKS GLEN NORTH<br>IOMAN CATHOLIC PLAT NO. 14145<br>GATION INC. ZONE: 8-2<br>54, F. 481) PRESSION STAT          | 9                                                                                            |
| 809 959508,7308 1328495.3723 170557.215791 404914.007294<br>509 559473.5667 1329445.5770 170527.264171 404911.019956<br>510 95873.0669 1328449.3556 170497.251728 404910.954221<br>511 559370.4503 1328449.3563 170495.454233 404910.826419                                                                                                                                                                                                                                                                                                                                                                                                                                                                   | 683 5578015019 13286<br>684 5575379335 1329<br>685 557664.5433 13294<br>686 557765.3138 13294                                                                                             | 71.0030 199957.302080 404999.731679<br>192.6019 169937.301995 405199.675455<br>28.3167 199976.283243 405209.949929<br>16.3019 170013.303698 405208.099232                                            | Tax kap 3<br>Zoned                                                                                    | A, PARCEL 196 NON-BURDABLE<br>RR-DEO PARCEL C<br>A CLARKS GLEN NORTH<br>DR FOREST PLAT NO. 18545                          |                                                                                              |
| 512         559382.5659         1328493.1159         170494.051079         404925.511450           513         559382.9091         1328487.7860         170484.124655         404923.687032           514         595337.0057         1328497.7850         170486.522435         404909.235005           515         595197.9057         1328497.7150         170496.222435         404909.235005           515         595197.9057         1328497.71520         170494.496232         404902.200665           519         95804.1093         1328629.4948         170594.313237         404967.079960                                                                                                       | 688 557341.2527 13293<br>689 557268.0982 13293<br>690 557048.7042 13286                                                                                                                   | 51.9652 169897.879163 405187.299357<br>155.1656 165877.933591 405188.270334<br>53.8089 163875.656029 405188.46038<br>16.2166 169708.784618 404963.032734<br>71.7046 165943.171128 405193.305959      | PROPERIY (<br>CATHOL<br>(PLAT                                                                         | ICN EASEMENT ZONED: R-ED<br>PF SAINT LOUIS<br>(C CHURCH<br>±16467)                                                        |                                                                                              |
| 500 598734,7829 1,3280,15,2961 170,508,7984,57 40,4962,752,172<br>600 599618,5387 1,328647,3351 170971,462,139 40,4984,829659<br>601 299444,6306 1,328763,3289 1709519,07971 405040,548663<br>672 599309,60117 1,526663,7836 1,70477,534498 405044,567388                                                                                                                                                                                                                                                                                                                                                                                                                                                     | 692 957201.5181 13293<br>693 957176.0416 13293<br>699 557430.7654 13293<br>700 557453.8256 13293                                                                                          | 94.4997 169955.362380 405200.250866<br>36.0457 169827.397122 405201.334747<br>33.6496 169905.236484 405192.802788<br>60.9723 169912.265864 405190.034746                                             | -<br>                                                                                                 | RR-DEC                                                                                                                    | Space                                                                                        |
| 603         559271.062.3         1320864.6577         120466.16072.3         405044.653750           604         293105.1121         1328793.3043         170415.5709669         405018.553777           605         599032.5894         1328779.6704         170415.5709689         405018.553177           605         599032.5894         1328779.6704         170433.475736         405012.856005           606         595058.6074         1328464.0232         170410.169209         409012.856005           606         595058.6074         1328464.0232         170410.169209         409170.898009           607         595078.802         1328469.5170         170404.595315         409118.440542 | 702 557137.0444 13294<br>703 556976.5298 13295<br>704 556957.5614 13295                                                                                                                   | 03.3097 189927.255676 405196.043195<br>12.8689 169915.934604 405205,052660<br>27.2313 169765.782017 405240.710569<br>43.9515 169761.042834 405245.776542<br>03.3640 169753.671440 405257.020114      |                                                                                                       | W/ ROADWAY<br>(NON-DIMENSIONABLE)<br>(L. 114, F. 568)<br>ZONED: R-ED 5h                                                   | eet                                                                                          |
| 500         559166.5110         1329394.7431         170440.389448         404895.526077           609         559073.6894         1328946.5084         170411.469467         40303.3225216           610         559231.6302         1328947.7911         170454.141787         40303.3225216           611         559231.6302         1328947.7911         170454.141787         403054.490050           611         559232.6302         1328946.5330         170454.318307         405064.322999           611         559677.3554         1329046.5330         170454.318307         405064.322999           612         559077.3554         1329064.1977         170407.132940         405095.577663    | 920 556671,2161 13291<br>930 556653,3751 13293<br>931 556815,6205 13292<br>932 556551,1770 13293                                                                                          | 80,1358 170344.287950 405134.915651<br>65,7458 170277.889272 405191.498697<br>78.5919 170266.581674 405164.925144<br>01.9861 170246.739254 405172.056509<br>36,9504 170230.865696 405182.712892      |                                                                                                       | PROPERTY OF<br>REDSON PROPERTIES NO. 3 HA                                                                                 | 2 4 19                                                                                       |
| 613 599760.1777 1329152.3616 170356.348749 405128.450075<br>614 595915.0386 1329147.0799 170357.034397 405125.044046<br>615 595973.4958 1329103.8046 170344.98222 405111.467025<br>616 598768.6911 1320468.4242 170318.572843 405070.856824                                                                                                                                                                                                                                                                                                                                                                                                                                                                   | 934 550410,9612 13293<br>935 550336,2945 13293<br>936 550320,2096 15294<br>937 550266,9579 13294                                                                                          | 74.3670 170206.409305 405194.117446<br>33.3500 170190.366599 405194.903481<br>02.1967 170176.396574 403202.60572<br>4.6915 170150.718690 403208.408367                                               |                                                                                                       | ZONED: RR-DED                                                                                                             | 19 49 2 Sheet                                                                                |
| 617 528748.6986 1329678.0810 170306.334395 402042.643071<br>618 558760.0632 1328648.7420 170310.408479 405033.827040<br>619 558739.6533 1326800.0841 170304.186949 405015.313403<br>620 558738.0707 1328778.6278 170293.920944 402014.974011<br>631 358699.6577 1328778.1947 170293.920944 402016.974957                                                                                                                                                                                                                                                                                                                                                                                                      | 939 558143.0347 13290<br>940 558542.1614 13200<br>941 558490.8239 13287                                                                                                                   |                                                                                                                                                                                                      | CH<br>(Meters)                                                                                        | (L. 7623 F. 248)                                                                                                          | Lot 10 Lot 40 3                                                                              |
| 622 530658,7873 1320697.2919 170279.530919 404907.744582<br>633 536780.0401 1326617.6984 170516.495301 404963.404411<br>624 558660.3810 1328005.8428 170280.013865 405021.150867<br>625 528700.9082 1328098.3230 170283.401782 405049.012833<br>555 558741.1566 1326988.7273 170504.645818 405076.374819                                                                                                                                                                                                                                                                                                                                                                                                      | 944 959506,2170 13289<br>945 9538459,1230 13289<br>946 958328,0618 13289                                                                                                                  | 48,4960 170246,497599 405003,351579<br>12,0665 170233,339400 40503,207920<br>18,7619 170218,661119 405024,769649<br>17,0278 170178,733546 405033,384155<br>82,1340 170122,56508 405034,940520        | N 550050                                                                                              |                                                                                                                           | 1 101 46 15 1 2<br>1 101 46 15 1 2<br>1 101 49 2<br>1 101 49 15                              |
| 627         558014.7139         1329110.7777         170327.065461         405133.772669           620         588058.0554         1329136.3442         170333.570366         407121.567945           629         528065.4425         1329199.5467         170343.370366         407121.567945           629         528065.4425         1329199.5467         170343.20673         407131.567945           630         550667.6706         1329229.5172         170343.206693         407131.5871122                                                                                                                                                                                                          | 946 558033.0455 13286<br>949 558011.4903 13286<br>950 557955.1166 13288<br>951 557967.0485 13287                                                                                          | 42,4410 170094,907553 405031,986076<br>17.6015 170082,242480 405024,475937<br>06,5365 170065,059080 405024,475937<br>06,5365 170056,059080 405020,981528                                             |                                                                                                       | 14. NARCEI 48<br>ED: SR-255<br>Built<br>Built<br>Built                                                                    |                                                                                              |
| 631         556/93.0046         1323228.9490         170308.25587         405168.061976           632         558725.1697         1329181.2264         170899.772532         405135.246860           633         556926.0179         1329181.2264         170899.772532         405135.246860           633         556926.0179         1328368.5965         170361.874696         404697.554931           634         559104.1630         1328368.5965         170316.357495         404697.554931           635         758179.5755         1328356.2654         170316.355256         404692.878262                                                                                                        | 953 557698.6194 13287<br>954 557785.0395 13287                                                                                                                                            | 25.7074 169709.842749 404985.925551                                                                                                                                                                  | SALAMA<br>(L. 60)<br>TAN MAR 3<br>ZONET                                                               | A CHARTANNA<br>22, F. 6277<br>4. PARCEL 1500                                                                              | 1 1 1 1 1 1 1 1 1 1 1 1 1 1 1 1 1 1 1                                                        |
| 638 556659,1094 1326341,3156 176270,493072 644979,246204<br>657 596354,7010 1328317,9972 170166,877615 604872,135286<br>636 556226,6313 1325667,5348 770145,517552 604987,125524<br>639 556222,3087 1325695,3362 170145,516939 469535,915380<br>643 556753,5380 1326944,7758 172647,457697 4695053,177798                                                                                                                                                                                                                                                                                                                                                                                                     | 957 957208,5709 13206<br>956 957234,5272 13206<br>959 557250,5317 13206<br>960 557315,5160 13206                                                                                          | 43,2296 159837,514527 404971,268326<br>40,9028 169845,423581 404970,557126<br>41,7161 169852,740165 404970,557126<br>43,9244 169870,109010 404971,478092<br>77,9586 169860,541672 404972,700782      | PROPERTY OF<br>KRITISINE AND RASHIE PARMAR<br>(                                                       |                                                                                                                           | 10 107 30 43                                                                                 |
| 644         528048.3176         1328868.7401         172282.504718         405045.489486           645         558648.1548         1328641.0100         170278.296088         405031.549821           647         558648.1548         1328641.0100         170278.09868         405031.549821           647         598648.1549         1328792.4978         170278.09821.9         405031.549821           648         558649.7024         1328687.3107         170258.499742         404848.702263                                                                                                                                                                                                          | 962 957431.6366 13286<br>963 957464.7207 13286<br>964 557501.9224 13286<br>965 558907.6112 13296                                                                                          | 82.6742 163905.502721 404977.193023<br>83.1796 169915.586693 404977.345069<br>57.6368 169926.925005 404977.545069<br>57.6368 169926.925005 404975.550608                                             | PROPERTY OF<br>KIRTISNI AND RASHEI PARIJAR<br>L. 2027, F. SO7)<br>TAX MAP 34, PARCEL 417              | Part of                                                                                                                   | Lot 17 Lot 23                                                                                |
| 649 758628.6589 1328655.9353 170270.308780 404975.158017<br>650 598717.2792 1333513.9239 170287.387880 405175.894853<br>051 55674.2726 132350.6548 170284.259814 405175.894853<br>654 55789.5224 1329419.4688 170026.778486 405207.582082<br>655 557842.2187 1329404.7575 170061.128453 405203.383549                                                                                                                                                                                                                                                                                                                                                                                                         | 967 555827.7346 13297<br>968 556789.9911 13297<br>969 558780,8554 13297                                                                                                                   | 75,9335 169728,246068 405286,035097<br>15,4233 169719,908945 405298,071610<br>21,2296 169709,928715 405299,641383<br>37,2597 169701,048157 405398,47,727399<br>38,9132 169690,763418 405312,860877   |                                                                                                       | PROPERTY OF Bulk<br>NNIS AND SUSAN Parcel X'<br>KELPOLIZ<br>(L. 743, F. 4) Sheet<br>TAX MAP 34                            | Sheet Lot 19 5 Lot 27<br>5 Lot 20 5 Lot 26                                                   |
| 626 957765 3662 1326478,2274 170207,229750 404920,973695<br>627 557363,6346 1328660,3537 1559445,332710 404926,497949<br>638 558099,3570 1329460,2594 170103,024523 405202,008097<br>629 558146,5786 1329359,9761 170124,027280 405202,008097<br>659 558148,0347 1329139,7100 170124,037281 405182,554887                                                                                                                                                                                                                                                                                                                                                                                                     | 972 936638,2943 13297<br>973 938212,2943 13286<br>974 586198,4864 13286                                                                                                                   | 75,2767 169678,952864 402316,314967<br>28,8344 169683,879253 405323,495391<br>35,5510 170143,447375 404968,925863<br>28,8274 170139,220657 404968,095713<br>35,9324 170123,184874 404969,04213       | RAJV M. JHAVERI AND<br>ASHA VALI<br>(L. 9502, F. 631). Z<br>TAX MAP 34, PARCEL 251                    | TAX MAP 34<br>PARCEL 87<br>CNED: RR-DEO                                                                                   | PART OF<br>OPEN SPACE<br>LOT 23<br>LOT 22<br>LOT 24<br>LOT 24                                |
| 663         5568294.325.3         1329027.9160         170341.016932         405086.517159           664         557943.3196         1329027.9160         170070.668927         405086.517159           665         557946.3126         1329027.9160         170070.579169         405086.517159           665         557946.3126         1329027.9160         170002.379169         405086.65309           666         557982.7900         1329029.4724         170075.511314         405096.65919           672         557872.9068         1329029.1146         170040.3675.5         405096.582919                                                                                                       | 975 938124,9529 13295<br>977 758099,5250 13285<br>976 938093,7390 13285<br>979 558020,7276 13289                                                                                          | 2.3270 170116.828936 404968.857605<br>779502 170199.108282 404963.351140<br>33.5114 170095.119382 404959.180186<br>77.9977 170085.119382 404959.479607                                               | ZONED: RR-DEO<br>PROPERTY OF<br>ALAN WHITWORTH                                                        |                                                                                                                           | Log 23                                                                                       |
| 673         97(046,726)         132903771177         70032,026120         405091,504697           674         557839,0416         1320900,3007         170029,579943         405076,449729           675         557875,5196         1320977,9100         170070,569007         409073,277129           676         566204,3263         1320977,9100         170141,0193,32         409073,277129                                                                                                                                                                                                                                                                                                             | 981         957640,0001         13295.           982         557561,6236         13284.           983         557635,0270         13284.           904         557572,9080         13284. | 95,6891 170053,08231 404953,728720<br>17,3081 170032,854331 404936,981399<br>33,1941 69973,602831 404913,343301<br>33,1837 169987,496178 404913,34321<br>4,1506 169948,366251 404910,586918          | (L 4449, F. 16)<br>TAX MAP 34, PARCEL 86<br>ZONED: RR-DEC                                             | Part Of                                                                                                                   | She                                                                                          |
| 677         257044-5090         1320794-1208         170022.211525         405014.204057           678         597791-4024         1308452.1433         170015-199460         404925.215119           679         957991-1621         1328231.1394         170012-199460         404925.215119           679         957991-1621         1328231.1394         170072-98034         404493.60097           680         957298.6828         1327934.6945         169859.62868         404764.668355           691         597713.90829         1327932.65607         169839.161677         404754.661328                                                                                                        | 986 957436.7801 13284<br>987 557364.4347 13284                                                                                                                                            | (3.1590) 169933,821401 404910,278576<br>(5.2092) 169918,348021 404908,165386<br>(1.2082) 169918,348021 404908,641409<br>(1.6014) 169812,214018 404908,641409<br>(1.6014) 169812,214018 404908,665918 | PROPERTY OF                                                                                           | Parcel W<br>Sheet                                                                                                         |                                                                                              |
|                                                                                                                                                                                                                                                                                                                                                                                                                                                                                                                                                                                                                                                                                                               |                                                                                                                                                                                           | bject To Section 18.1228 Of Th<br>Public Water And Public Sever                                                                                                                                      | be (L. 3351, F. 467)<br>TAX MAP 34                                                                    | 12 PARE OF<br>OPEN SPACE<br>LOT 53                                                                                        | Pàrt                                                                                         |
| Lot Gross Pipestern Misimum<br>No. Ared Area Lot Size                                                                                                                                                                                                                                                                                                                                                                                                                                                                                                                                                                                                                                                         |                                                                                                                                                                                           | nted Under The Terms And<br>ffective <u>3/23/17</u> On Wh<br>nen <u>t 34-1000-0</u> Was                                                                                                              |                                                                                                       |                                                                                                                           | Sheet Bulk P.                                                                                |
| 5         8,382         5q.         Ft.*         726         5q.         Ft.*         7.656         5q.         Ft.*           6         8,909         5q.         Ft.*         989         5q.         Ft.*         7.920         5q.         Ft.*           7         8,907         5q.         Ft.*         987         5q.         Ft.*         7.920         5q.         Ft.*                                                                                                                                                                                                                                                                                                                            |                                                                                                                                                                                           |                                                                                                                                                                                                      | PROPERTY OF<br>THUR AND JUNE PICKETT<br>(L. 286, F. 419)                                              |                                                                                                                           |                                                                                              |
| B         8,370         5q.         F1.*         722         5q.         F1.*         7,656         5q.         F1.*           9         7,014         5q.         F1.*         455         5q.         F1.*         7,359         5q.         F1.*           31         7,054         5q.         F1.*         462         5q.         F1.*         7,392         5q.         F1.*                                                                                                                                                                                                                                                                                                                           |                                                                                                                                                                                           |                                                                                                                                                                                                      | AX HAP 34 PARCEL 102 /<br>ZONED: RR-DEO /                                                             | ENCLAVE AT<br>TERNET FARM<br>PHASE I<br>LOTS 1 THRU 50, OPEN                                                              | Pan<br>But P<br>But 2                                                                        |
| 32         8,380         5q.         7?.4         5q.         7?.4         5q.         77.4         7.656         5q.         f7.*           33         8,907         5q.         f7.*         987         5q.         f7.*         7.920         5q.         f7.*           34         8,907         5q.         f7.*         987         5q.         f7.*         7.920         5q.         f7.*           35         8,370         5q.         f7.*         722         5q.         f7.*         7.920         5q.         f7.*                                                                                                                                                                            |                                                                                                                                                                                           |                                                                                                                                                                                                      | 1327600                                                                                               | SPACE LOTS 51 THRU 54<br>AND BULK PARCELS A AND<br>'9' AND FOREST TREE BANK<br>(PLAT NOS. 24231 THRU<br>24244)            |                                                                                              |
| 36 7.849 5q. Ft.+ 457 Sq. Ft.+ 7.392 5q. Ft.+                                                                                                                                                                                                                                                                                                                                                                                                                                                                                                                                                                                                                                                                 | .4                                                                                                                                                                                        |                                                                                                                                                                                                      |                                                                                                       | ZONED: R-ED                                                                                                               | PROPERTY OF<br>WILBUR AND LINDA SPEER<br>(L. 12764, F. 18)<br>TAX MAP 34, PARCEL 89          |
| Area Tabulation This Submission                                                                                                                                                                                                                                                                                                                                                                                                                                                                                                                                                                                                                                                                               |                                                                                                                                                                                           | · · ·                                                                                                                                                                                                |                                                                                                       | MACBETH FARM<br>IT NOS. 18790 THRU 18793)<br>ZONED: RR-DED                                                                | ZONED: RR-DEO                                                                                |
| TOTAL NUMBER OF BUILDABLE LOTS TO BE RECORDED<br>TOTAL NUMBER OF OPEN SPACE LOTS TO BE RECORDED<br>TOTAL NUMBER OF BULK PARCELS TO BE RECORDED<br>TOTAL NUMBER OF LOTS/PARCELS TO BE RECORDED                                                                                                                                                                                                                                                                                                                                                                                                                                                                                                                 | *****                                                                                                                                                                                     |                                                                                                                                                                                                      | "Developer Reserves Unto Itself.                                                                      | f Public Utility Easemen<br>Its Successors And Assigns, All Easemen<br>Ige, And Other Public Utilities Located In         | ents Shown On This                                                                           |
| TOTAL AREA OF BUILDABLE LOTS TO BE RECORDED<br>TOTAL AREA OF OPEN SPACE LOTS TO BE RECORDED                                                                                                                                                                                                                                                                                                                                                                                                                                                                                                                                                                                                                   |                                                                                                                                                                                           |                                                                                                                                                                                                      | ugh Lots 1 Thru 50, Open Space<br>revances Of The Aforesaid Lots/I<br>ther Or Not Expressly Stated in | e Lots 51 And 52 And Bulk Pàrcels 'A'<br>Parcels Shall Be Subject To The Easeme<br>The Deed(s) Conveying Said Lots/Parcel | And 'B'. Any<br>mts Herein Reserved,<br>s. Developer Shall                                   |
| TOTAL AREA OF LOT5/PARCELS TO BE RECORDED                                                                                                                                                                                                                                                                                                                                                                                                                                                                                                                                                                                                                                                                     | ······································                                                                                                                                                    | 51.757 Ac. * Exec<br>0.000 Ac. * Of T                                                                                                                                                                | The Public Utilities And Their Acce                                                                   | Easements Herein Reserved To Howard (<br>eptance By Howard County, The County<br>Of Easement In The Land Records Of H     | Shall Accept The                                                                             |
| APPROVED: For Public Water And Public Sewa<br>Howard County Health Department.                                                                                                                                                                                                                                                                                                                                                                                                                                                                                                                                                                                                                                | erage Systems                                                                                                                                                                             | Tierney Farms-Clarksville                                                                                                                                                                            |                                                                                                       | <b>Dwner's Certificate</b><br>By Hearthstone Lot Option Joint Ve                                                          | nture LLC. Manaoino Member                                                                   |
|                                                                                                                                                                                                                                                                                                                                                                                                                                                                                                                                                                                                                                                                                                               |                                                                                                                                                                                           | Porath, Authorized Person<br>In Consideration Of The A                                                                                                                                               | n, Owner Of The Property Sh<br>Approval Of This Final Plat E                                          | own And Described Hereon, Hereby<br>By The Department Of Planning And<br>unty, Maryland, Its Successors And               | Adopt This Plan Of Subdivis<br>I Zoning, Establish The Minin                                 |
| Britan for Maura Rossian                                                                                                                                                                                                                                                                                                                                                                                                                                                                                                                                                                                                                                                                                      | ~ 9/13/2017                                                                                                                                                                               | Construct And Maintain Su<br>Street Rights-Of-Way And                                                                                                                                                | ewers, Drains, Water Pipes A<br>d The Specific Easement Are                                           | and Other Municipal Utilities And Se<br>as Shown Hereon; (2) The Right 1<br>ins And Open Space Where Applica              | ervices In And Under All Road<br>To Require Dedication For Pu                                |
| APPROVED: Howard County Department Of Plai                                                                                                                                                                                                                                                                                                                                                                                                                                                                                                                                                                                                                                                                    |                                                                                                                                                                                           | Consideration, Hereby Gra<br>Streets And/Or Roads An<br>Dedication Of Waterways /                                                                                                                    | nt The Right And Option To<br>d Floodplains, Storm Drainag<br>And Drainage Easements For              | Howard County To Acquire The Fe<br>ge Facilities And Open Space Where<br>The Specific Purpose Of Their Co                 | e Simple Title To The Beds<br>e Applicable; (3) The Right T<br>Instruction, Repair And Maint |
|                                                                                                                                                                                                                                                                                                                                                                                                                                                                                                                                                                                                                                                                                                               |                                                                                                                                                                                           | And (4) That No Building<br>Rights—Of—Way. Witness                                                                                                                                                   | Or Similar Structure Of Any<br>My Hand This 10th Day Of                                               | Kind Shall Be Erected On Or Ove<br>August, 2017.                                                                          | er The Sàid Easements And                                                                    |
| Chief, Development Engineering Division 3                                                                                                                                                                                                                                                                                                                                                                                                                                                                                                                                                                                                                                                                     | 9.26.17<br>Date                                                                                                                                                                           | age                                                                                                                                                                                                  |                                                                                                       | Chengl & x                                                                                                                | Hudley                                                                                       |
| Vertslelisch Von                                                                                                                                                                                                                                                                                                                                                                                                                                                                                                                                                                                                                                                                                              | [0-27-17                                                                                                                                                                                  | Tierney Farms-Clarksville,<br>By: HLOJV GP LLC, By He<br>Joint Venture, LLC, Manag                                                                                                                   | earthstone Lot Option<br>ging Member By                                                               | CHERYL                                                                                                                    | A. STUDLEY                                                                                   |
| Director B                                                                                                                                                                                                                                                                                                                                                                                                                                                                                                                                                                                                                                                                                                    | Dațe                                                                                                                                                                                      | Steven Porath, Authorized                                                                                                                                                                            | Person                                                                                                |                                                                                                                           |                                                                                              |
|                                                                                                                                                                                                                                                                                                                                                                                                                                                                                                                                                                                                                                                                                                               |                                                                                                                                                                                           |                                                                                                                                                                                                      |                                                                                                       |                                                                                                                           |                                                                                              |