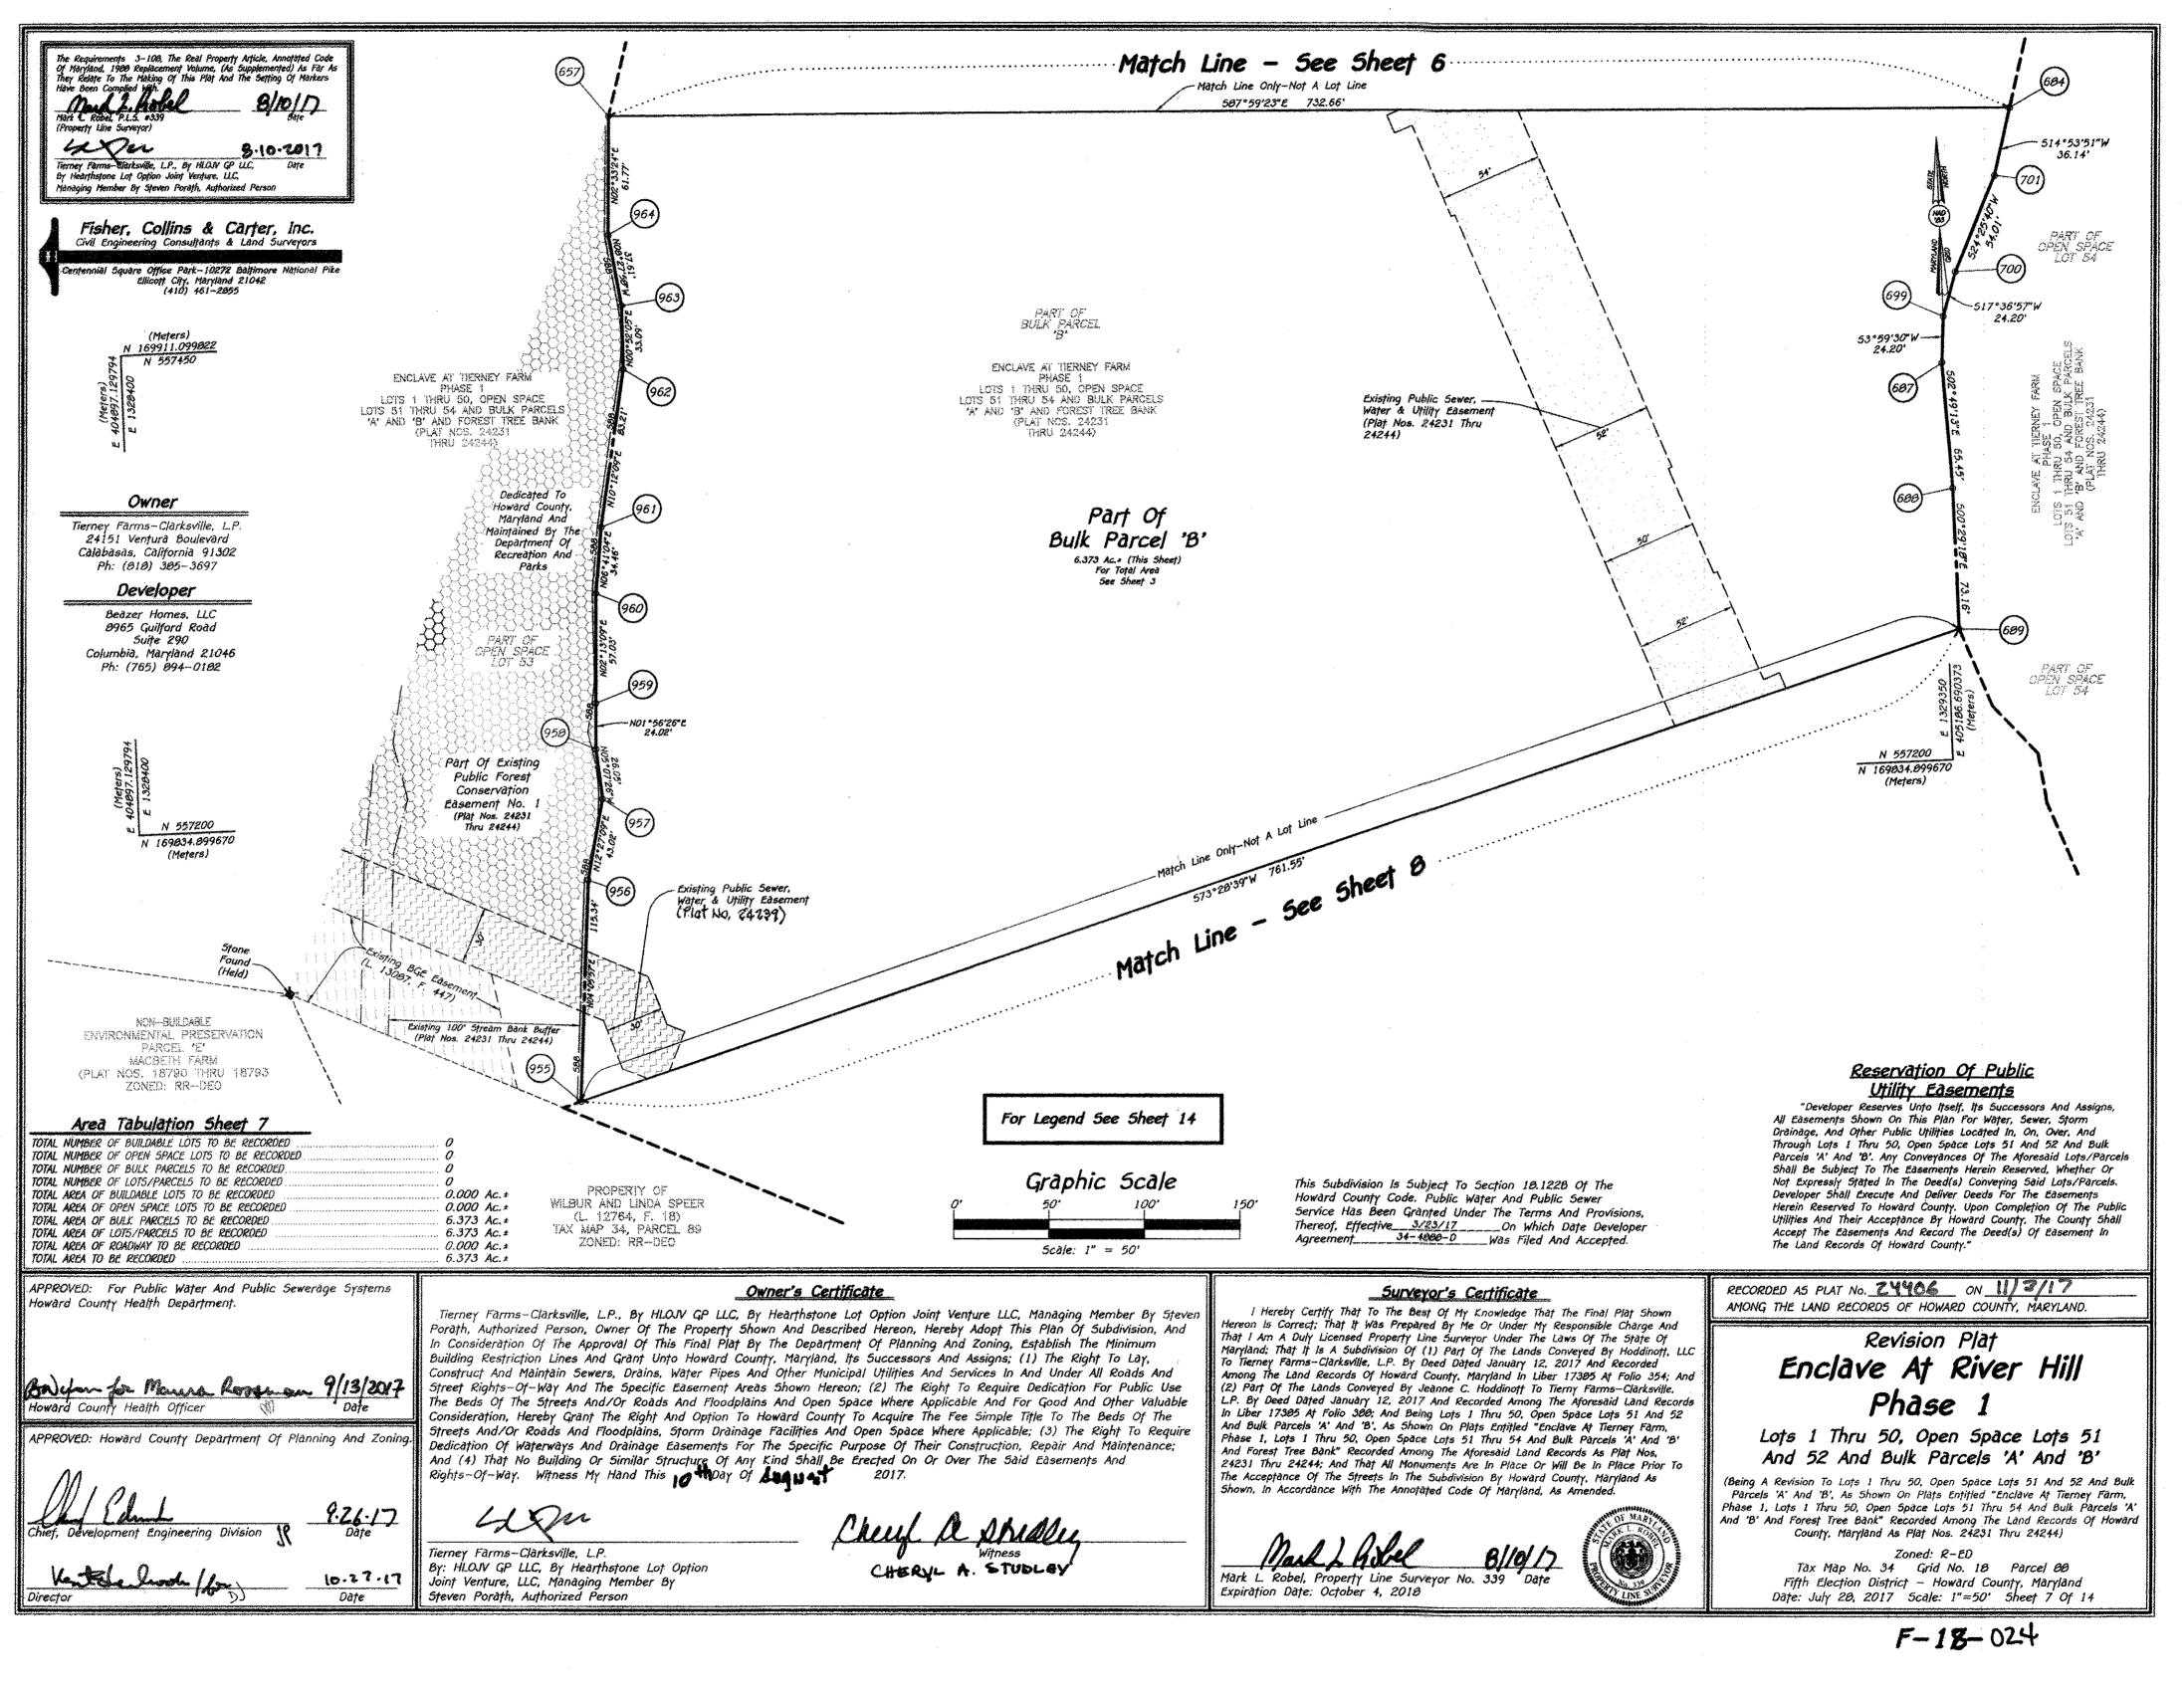

| The second s                                                                                                                                                                                                                                                                                                                                                                                                                                                                                                                                                                                                |                                                                                                                                                                                           |                                                                                                                                                                                                      | 7                                                                                                     |                                                                                                                           |                                                                                              |
|---------------------------------------------------------------------------------------------------------------------------------------------------------------------------------------------------------------------------------------------------------------------------------------------------------------------------------------------------------------------------------------------------------------------------------------------------------------------------------------------------------------------------------------------------------------------------------------------------------------------------------------------------------------------------------------------------------------|-------------------------------------------------------------------------------------------------------------------------------------------------------------------------------------------|------------------------------------------------------------------------------------------------------------------------------------------------------------------------------------------------------|-------------------------------------------------------------------------------------------------------|---------------------------------------------------------------------------------------------------------------------------|----------------------------------------------------------------------------------------------|
| U.S. Equivalent<br>Coordinate Table<br>Coordinate Table<br>Coordinate Table<br>Coordinate Table<br>Coordinate Table<br>Coordinate Table<br>Coordinate Table                                                                                                                                                                                                                                                                                                                                                                                                                                                                                                                                                   | U.S. Equivaler<br>Coordinate Tal<br>Peter Meth. (Imp.) Con<br>East Strict Of 13884                                                                                                        | ole Coordinate Table<br>(met) North (metern) Stat (metern)                                                                                                                                           | ST. LOUIS R<br>CONGRE                                                                                 | ERIY OF CLARKS GLEN NORTH<br>IOMAN CATHOLIC PLAT NO. 14145<br>GATION INC. ZONE: 8-2<br>54, F. 481) PRESSION STAT          | 9                                                                                            |
| 809 959508,7308 1328495.3723 170557.215791 404914.007294<br>509 559473.5667 1329445.5770 170527.264171 404911.019956<br>510 95873.0669 1328449.3556 170497.251728 404910.954221<br>511 559370.4503 1328449.3563 170495.454233 404910.826419                                                                                                                                                                                                                                                                                                                                                                                                                                                                   | 683 5578015019 13286<br>684 5575379335 1329<br>685 557664.5433 13294<br>686 557765.3138 13294                                                                                             | 71.0030 199957.302080 404999.731679<br>192.6019 169937.301995 405199.675455<br>28.3167 199976.283243 405209.949929<br>16.3019 170013.303698 405208.099232                                            | Tax kap 3<br>Zoned                                                                                    | A, PARCEL 196 NON-BURDABLE<br>RR-DEO PARCEL C<br>A CLARKS GLEN NORTH<br>DR FOREST PLAT NO. 18545                          |                                                                                              |
| 512         559382.5659         1328493.1159         170494.051079         404925.511450           513         559382.9091         1328487.7860         170484.124655         404923.687032           514         595337.0057         1328497.7850         170486.522435         404909.235005           515         595197.9057         1328497.7150         170496.222435         404909.235005           515         595197.9057         1328497.71520         170494.496232         404902.200665           519         95804.1093         1328629.4948         170594.313237         404967.079960                                                                                                       | 688 557341.2527 13293<br>689 557268.0982 13293<br>690 557048.7042 13286                                                                                                                   | 51.9652 169897.879163 405187.299357<br>155.1656 165877.933591 405188.270334<br>53.8089 163875.656029 405188.46038<br>16.2166 169708.784618 404963.032734<br>71.7046 165943.171128 405193.305959      | PROPERIY (<br>CATHOL<br>(PLAT                                                                         | ICN EASEMENT ZONED: R-ED<br>PF SAINT LOUIS<br>(C CHURCH<br>±16467)                                                        |                                                                                              |
| 500 598734,7829 1,3280,15,2961 170,508,7984,57 40,4962,752,172<br>600 599618,5387 1,328647,3351 170971,462,139 40,4984,829659<br>601 299444,6306 1,328763,3289 1709519,07971 405040,548663<br>672 599309,60117 1,526663,7836 1,70477,534498 405044,567388                                                                                                                                                                                                                                                                                                                                                                                                                                                     | 692 957201.5181 13293<br>693 957176.0416 13293<br>699 557430.7654 13293<br>700 557453.8256 13293                                                                                          | 94.4997 169955.362380 405200.250866<br>36.0457 169827.397122 405201.334747<br>33.6496 169905.236484 405192.802788<br>60.9723 169912.265864 405190.034746                                             | -<br>                                                                                                 | RR-DEC                                                                                                                    | Space                                                                                        |
| 603         559271.062.3         1320864.6577         120466.16072.3         405044.653750           604         293105.1121         1328793.3043         170415.5709669         405018.553777           605         599032.5894         1328779.6704         170415.5709689         405018.553177           605         599032.5894         1328779.6704         170433.475736         405012.856005           606         595058.6074         1328464.0232         170410.169209         409012.856005           606         595058.6074         1328464.0232         170410.169209         409170.898009           607         595078.802         1328469.5170         170404.595315         409118.440542 | 702 557137.0444 13294<br>703 556976.5298 13295<br>704 556957.5614 13295                                                                                                                   | 03.3097 189927.255676 405196.043195<br>12.8689 169915.934604 405205,052660<br>27.2313 169765.782017 405240.710569<br>43.9515 169761.042834 405245.776542<br>03.3640 169753.671440 405257.020114      |                                                                                                       | W/ ROADWAY<br>(NON-DIMENSIONABLE)<br>(L. 114, F. 568)<br>ZONED: R-ED 5h                                                   | eet                                                                                          |
| 500         559166.5110         1329394.7431         170440.389448         404895.526077           609         559073.6894         1328946.5084         170411.469467         40303.3225216           610         559231.6302         1328947.7911         170454.141787         40303.3225216           611         559231.6302         1328947.7911         170454.141787         403054.490050           611         559232.6302         1328946.5330         170454.318307         405064.322999           611         559677.3554         1329046.5330         170454.318307         405064.322999           612         559077.3554         1329064.1977         170407.132940         405095.577663    | 920 556671,2161 13291<br>930 556653,3751 13293<br>931 556815,6205 13292<br>932 556551,1770 13293                                                                                          | 80,1358 170344.287950 405134.915651<br>65,7458 170277.889272 405191.498697<br>78.5919 170266.581674 405164.925144<br>01.9861 170246.739254 405172.056509<br>36,9504 170230.865696 405182.712892      |                                                                                                       | PROPERTY OF<br>REDSON PROPERTIES NO. 3 HA                                                                                 | 2 4 19                                                                                       |
| 613 599760.1777 1329152.3616 170356.348749 405128.450075<br>614 595915.0386 1329147.0799 170357.034397 405125.044046<br>615 595973.4958 1329103.8046 170344.98222 405111.467025<br>616 598768.6911 1320468.4242 170318.572843 405070.856824                                                                                                                                                                                                                                                                                                                                                                                                                                                                   | 934 550410,9612 13293<br>935 550336,2945 13293<br>936 550320,2096 15294<br>937 550266,9579 13294                                                                                          | 74.3670 170206.409305 405194.117446<br>33.3500 170190.366599 405194.903481<br>02.1967 170176.396574 403202.60572<br>4.6915 170150.718690 403208.408367                                               |                                                                                                       | ZONED: RR-DED                                                                                                             | 19 49 2 Sheet                                                                                |
| 617 528748.6986 1329678.0810 170306.334395 402042.643071<br>618 558760.0632 1328648.7420 170310.408479 405033.827040<br>619 558739.6533 1326800.0841 170304.186949 405015.313403<br>620 558738.0707 1328778.6278 170293.920944 402014.974011<br>631 358699.6577 1328778.1947 170293.920944 402016.974957                                                                                                                                                                                                                                                                                                                                                                                                      | 939 558143.0347 13290<br>940 558542.1614 13200<br>941 558490.8239 13287                                                                                                                   |                                                                                                                                                                                                      | CH<br>(Meters)                                                                                        | (L. 7623 F. 248)                                                                                                          | Lot 10 Lot 40 3                                                                              |
| 622 530658,7873 1320697.2919 170279.530919 404907.744582<br>633 536780.0401 1326617.6984 170516.495301 404963.404411<br>624 558660.3810 1328005.8428 170280.013865 405021.150867<br>625 528700.9082 1328098.3230 170283.401782 405049.012833<br>555 558741.1566 1326988.7273 170504.645818 405076.374819                                                                                                                                                                                                                                                                                                                                                                                                      | 944 959506,2170 13289<br>945 9538459,1230 13289<br>946 958328,0618 13289                                                                                                                  | 48,4960 170246,497599 405003,351579<br>12,0665 170233,339400 40503,207920<br>18,7619 170218,661119 405024,769649<br>17,0278 170178,733546 405033,384155<br>82,1340 170122,56508 405034,940520        | N 550050                                                                                              |                                                                                                                           | 1 101 46 15 1 2<br>1 101 46 15 1 2<br>1 101 49 2<br>1 101 49 15                              |
| 627         558014.7139         1329110.7777         170327.065461         405133.772669           620         588058.0554         1329136.3442         170333.570366         407121.567945           629         528065.4425         1329199.5467         170343.370366         407121.567945           629         528065.4425         1329199.5467         170343.20673         407131.567945           630         550667.6706         1329229.5172         170343.206693         407131.5871122                                                                                                                                                                                                          | 946 558033.0455 13286<br>949 558011.4903 13286<br>950 557955.1166 13288<br>951 557967.0485 13287                                                                                          | 42,4410 170094,907553 405031,986076<br>17.6015 170082,242480 405024,475937<br>06,5365 170065,059080 405024,475937<br>06,5365 170056,059080 405020,981528                                             |                                                                                                       | 14. NARCEI 48<br>ED: SR-255<br>Built<br>Built<br>Built                                                                    |                                                                                              |
| 631         556/93.0046         1323228.9490         170308.25587         405168.061976           632         558725.1697         1329181.2264         170899.772532         405135.246860           633         556926.0179         1329181.2264         170899.772532         405135.246860           633         556926.0179         1328368.5965         170361.874696         404697.554931           634         559104.1630         1328368.5965         170316.357495         404697.554931           635         758179.5755         1328356.2654         170316.355256         404692.878262                                                                                                        | 953 557698.6194 13287<br>954 557785.0395 13287                                                                                                                                            | 25.7074 169709.842749 404985.925551                                                                                                                                                                  | SALAMA<br>(L. 60)<br>TAN MAR 3<br>ZONET                                                               | A CHARTANNA<br>22, F. 6277<br>4. PARCEL 1500                                                                              | 1 1 1 1 1 1 1 1 1 1 1 1 1 1 1 1 1 1 1                                                        |
| 638 556659,1094 1326341,3156 176270,493072 644979,246204<br>657 596354,7010 1328317,9972 170166,877615 604872,135286<br>636 556226,6313 1325667,5348 770145,517552 604987,125524<br>639 556222,3087 1325695,3362 170145,516939 469535,915380<br>643 556753,5380 1326944,7758 172647,457697 4695053,177798                                                                                                                                                                                                                                                                                                                                                                                                     | 957 957208,5709 13206<br>956 957234,5272 13206<br>959 557250,5317 13206<br>960 557315,5160 13206                                                                                          | 43,2296 159837,514527 404971,268326<br>40,9028 169845,423581 404970,557126<br>41,7161 169852,740165 404970,557126<br>43,9244 169870,109010 404971,478092<br>77,9586 169860,541672 404972,700782      | PROPERTY OF<br>KRITISINE AND RASHIE PARMAR<br>(                                                       |                                                                                                                           | 10 107 30 43                                                                                 |
| 644         528048.3176         1328868.7401         172282.504718         405045.489486           645         558648.1548         1328641.0100         170278.296088         405031.549821           647         558648.1548         1328641.0100         170278.09868         405031.549821           647         598648.1549         1328792.4978         170278.09821.9         405031.549821           648         558649.7024         1328687.3107         170258.499742         404848.702263                                                                                                                                                                                                          | 962 957431.6366 13286<br>963 957464.7207 13286<br>964 557501.9224 13286<br>965 558907.6112 13296                                                                                          | 82.6742 163905.502721 404977.193023<br>83.1796 169915.586693 404977.345069<br>57.6368 169926.925005 404977.545069<br>57.6368 169926.925005 404975.550608                                             | PROPERTY OF<br>KIRTISNI AND RASHEI PARIJAR<br>L. 2027, F. SO7)<br>TAX MAP 34, PARCEL 417              | Part of                                                                                                                   | Lot 17 Lot 23                                                                                |
| 649 758628.6589 1328655.9353 170270.308780 404975.158017<br>650 598717.2792 1333513.9239 170287.387880 405175.894853<br>051 55674.2726 132350.6548 170284.259814 405175.894853<br>654 55789.5224 1329419.4688 170026.778486 405207.582082<br>655 557842.2187 1329404.7575 170061.128453 405203.383549                                                                                                                                                                                                                                                                                                                                                                                                         | 967 555827.7346 13297<br>968 556789.9911 13297<br>969 558780,8554 13297                                                                                                                   | 75,9335 169728,246068 405286,035097<br>15,4233 169719,908945 405298,071610<br>21,2296 169709,928715 405299,641383<br>37,2597 169701,048157 405398,47,727399<br>38,9132 169690,763418 405312,860877   |                                                                                                       | PROPERTY OF Bulk<br>NNIS AND SUSAN Parcel X'<br>KELPOLIZ<br>(L. 743, F. 4) Sheet<br>TAX MAP 34                            | Sheet Lot 19 5 Lot 27<br>5 Lot 20 5 Lot 26                                                   |
| 626 957765 3662 1326478,2274 170207,229750 404920,973695<br>627 557363,6346 1328660,3537 1559445,332710 404926,497949<br>638 558099,3570 1329460,2594 170103,024523 405202,008097<br>629 558146,5786 1329359,9761 170124,027280 405202,008097<br>659 558148,0347 1329139,7100 170124,037281 405182,554887                                                                                                                                                                                                                                                                                                                                                                                                     | 972 936638,2943 13297<br>973 938212,2943 13286<br>974 586198,4864 13286                                                                                                                   | 75,2767 169678,952864 402316,314967<br>28,8344 169683,879253 405323,495391<br>35,5510 170143,447375 404968,925863<br>28,8274 170139,220657 404968,095713<br>35,9324 170123,184874 404969,04213       | RAJV M. JHAVERI AND<br>ASHA VALI<br>(L. 9502, F. 631). Z<br>TAX MAP 34, PARCEL 251                    | TAX MAP 34<br>PARCEL 87<br>CNED: RR-DEO                                                                                   | PART OF<br>OPEN SPACE<br>LOT 23<br>LOT 22<br>LOT 24<br>LOT 24                                |
| 663         5568294.325.3         1329027.9160         170341.016932         405086.517159           664         557943.3196         1329027.9160         170070.668927         405086.517159           665         557946.3126         1329027.9160         170070.579169         405086.517159           665         557946.3126         1329027.9160         170002.379169         405086.65309           666         557982.7900         1329029.4724         170075.511314         405096.65919           672         557872.9068         1329029.1146         170040.3675.5         405096.582919                                                                                                       | 975 938124,9529 13295<br>977 758099,5250 13285<br>976 938093,7390 13285<br>979 558020,7276 13289                                                                                          | 2.3270 170116.828936 404968.857605<br>779502 170199.108282 404963.351140<br>33.5114 170095.119382 404959.180186<br>77.9977 170085.119382 404959.479607                                               | ZONED: RR-DEO<br>PROPERTY OF<br>ALAN WHITWORTH                                                        |                                                                                                                           | Log 23                                                                                       |
| 673         97(046,726)         132903771177         70032,026120         405091,504697           674         557839,0416         1320900,3007         170029,579943         405076,449729           675         557875,5196         1320977,9100         170070,569007         409073,277129           676         566204,3263         1320977,9100         170141,0193,32         409073,277129                                                                                                                                                                                                                                                                                                             | 981         957640,0001         13295.           982         557561,6236         13284.           983         557635,0270         13284.           904         557572,9080         13284. | 95,6891 170053,08231 404953,728720<br>17,3081 170032,854331 404936,981399<br>33,1941 69973,602831 404913,343301<br>33,1837 169987,496178 404913,34321<br>4,1506 169948,366251 404910,586918          | (L 4449, F. 16)<br>TAX MAP 34, PARCEL 86<br>ZONED: RR-DEC                                             | Part Of                                                                                                                   | She                                                                                          |
| 677         257044-5090         1320794-1208         170022.211525         405014.204057           678         597791-4024         1308452.1433         170015-199460         404925.215119           679         957991-1621         1328231.1394         170012-199460         404925.215119           679         957991-1621         1328231.1394         170072-98034         404493.60097           680         957298.6828         1327934.6945         169859.62868         404764.668355           691         597713.90829         1327932.65607         169839.161677         404754.661328                                                                                                        | 986 957436.7801 13284<br>987 557364.4347 13284                                                                                                                                            | (3.1590) 169933,821401 404910,278576<br>(5.2092) 169918,348021 404908,165386<br>(1.2082) 169918,348021 404908,641409<br>(1.6014) 169812,214018 404908,641409<br>(1.6014) 169812,214018 404908,665918 | PROPERTY OF                                                                                           | Parcel W<br>Sheet                                                                                                         |                                                                                              |
|                                                                                                                                                                                                                                                                                                                                                                                                                                                                                                                                                                                                                                                                                                               |                                                                                                                                                                                           | bject To Section 18.1228 Of Th<br>Public Water And Public Sever                                                                                                                                      | be (L. 3351, F. 467)<br>TAX MAP 34                                                                    | 12 PARE OF<br>OPEN SPACE<br>LOT 53                                                                                        | Pàrt                                                                                         |
| Lot Gross Pipestern Misimum<br>No. Ared Area Lot Size                                                                                                                                                                                                                                                                                                                                                                                                                                                                                                                                                                                                                                                         |                                                                                                                                                                                           | nted Under The Terms And<br>ffective <u>3/23/17</u> On Wh<br>nen <u>t 34-1000-0</u> Was                                                                                                              |                                                                                                       |                                                                                                                           | Sheet Bulk P.                                                                                |
| 5         8,382         5q.         Ft.*         726         5q.         Ft.*         7.656         5q.         Ft.*           6         8,909         5q.         Ft.*         989         5q.         Ft.*         7.920         5q.         Ft.*           7         8,907         5q.         Ft.*         987         5q.         Ft.*         7.920         5q.         Ft.*                                                                                                                                                                                                                                                                                                                            |                                                                                                                                                                                           |                                                                                                                                                                                                      | PROPERTY OF<br>THUR AND JUNE PICKETT<br>(L. 286, F. 419)                                              |                                                                                                                           |                                                                                              |
| B         8,370         5q.         F1.*         722         5q.         F1.*         7,656         5q.         F1.*           9         7,014         5q.         F1.*         455         5q.         F1.*         7,359         5q.         F1.*           31         7,054         5q.         F1.*         462         5q.         F1.*         7,392         5q.         F1.*                                                                                                                                                                                                                                                                                                                           |                                                                                                                                                                                           |                                                                                                                                                                                                      | AX HAP 34 PARCEL 102 /<br>ZONED: RR-DEO /                                                             | ENCLAVE AT<br>TERNET FARM<br>PHASE I<br>LOTS 1 THRU 50, OPEN                                                              | Pan<br>But P<br>But 2                                                                        |
| 32         8,380         5q.         7?.4         5q.         7?.4         5q.         77.4         7.656         5q.         f7.*           33         8,907         5q.         f7.*         987         5q.         f7.*         7.920         5q.         f7.*           34         8,907         5q.         f7.*         987         5q.         f7.*         7.920         5q.         f7.*           35         8,370         5q.         f7.*         722         5q.         f7.*         7.920         5q.         f7.*                                                                                                                                                                            |                                                                                                                                                                                           |                                                                                                                                                                                                      | 1327600                                                                                               | SPACE LOTS 51 THRU 54<br>AND BULK PARCELS A AND<br>'9' AND FOREST TREE BANK<br>(PLAT NOS. 24231 THRU<br>24244)            |                                                                                              |
| 36 7.849 5q. Ft.+ 457 Sq. Ft.+ 7.392 5q. Ft.+                                                                                                                                                                                                                                                                                                                                                                                                                                                                                                                                                                                                                                                                 | .4                                                                                                                                                                                        |                                                                                                                                                                                                      |                                                                                                       | ZONED: R-ED                                                                                                               | PROPERTY OF<br>WILBUR AND LINDA SPEER<br>(L. 12764, F. 18)<br>TAX MAP 34, PARCEL 89          |
| Area Tabulation This Submission                                                                                                                                                                                                                                                                                                                                                                                                                                                                                                                                                                                                                                                                               |                                                                                                                                                                                           | · · ·                                                                                                                                                                                                |                                                                                                       | MACBETH FARM<br>IT NOS. 18790 THRU 18793)<br>ZONED: RR-DED                                                                | ZONED: RR-DEO                                                                                |
| TOTAL NUMBER OF BUILDABLE LOTS TO BE RECORDED<br>TOTAL NUMBER OF OPEN SPACE LOTS TO BE RECORDED<br>TOTAL NUMBER OF BULK PARCELS TO BE RECORDED<br>TOTAL NUMBER OF LOTS/PARCELS TO BE RECORDED                                                                                                                                                                                                                                                                                                                                                                                                                                                                                                                 | *****                                                                                                                                                                                     |                                                                                                                                                                                                      | "Developer Reserves Unto Itself.                                                                      | f Public Utility Easemen<br>Its Successors And Assigns, All Easemen<br>Ige, And Other Public Utilities Located In         | ents Shown On This                                                                           |
| TOTAL AREA OF BUILDABLE LOTS TO BE RECORDED<br>TOTAL AREA OF OPEN SPACE LOTS TO BE RECORDED                                                                                                                                                                                                                                                                                                                                                                                                                                                                                                                                                                                                                   |                                                                                                                                                                                           |                                                                                                                                                                                                      | ugh Lots 1 Thru 50, Open Space<br>revances Of The Aforesaid Lots/I<br>ther Or Not Expressly Stated in | e Lots 51 And 52 And Bulk Pàrcels 'A'<br>Parcels Shall Be Subject To The Easeme<br>The Deed(s) Conveying Said Lots/Parcel | And 'B'. Any<br>mts Herein Reserved,<br>s. Developer Shall                                   |
| TOTAL AREA OF LOT5/PARCELS TO BE RECORDED                                                                                                                                                                                                                                                                                                                                                                                                                                                                                                                                                                                                                                                                     | ······································                                                                                                                                                    | 51.757 Ac. * Exec<br>0.000 Ac. * Of T                                                                                                                                                                | The Public Utilities And Their Acce                                                                   | Easements Herein Reserved To Howard (<br>eptance By Howard County, The County<br>Of Easement In The Land Records Of H     | Shall Accept The                                                                             |
| APPROVED: For Public Water And Public Sewa<br>Howard County Health Department.                                                                                                                                                                                                                                                                                                                                                                                                                                                                                                                                                                                                                                | erage Systems                                                                                                                                                                             | Tierney Farms-Clarksville                                                                                                                                                                            |                                                                                                       | <b>Dwner's Certificate</b><br>By Hearthstone Lot Option Joint Ve                                                          | nture LLC. Manaoino Member                                                                   |
|                                                                                                                                                                                                                                                                                                                                                                                                                                                                                                                                                                                                                                                                                                               |                                                                                                                                                                                           | Porath, Authorized Person<br>In Consideration Of The A                                                                                                                                               | n, Owner Of The Property Sh<br>Approval Of This Final Plat E                                          | own And Described Hereon, Hereby<br>By The Department Of Planning And<br>unty, Maryland, Its Successors And               | Adopt This Plan Of Subdivis<br>I Zoning, Establish The Minin                                 |
| Britan for Maura Rossian                                                                                                                                                                                                                                                                                                                                                                                                                                                                                                                                                                                                                                                                                      | ~ 9/13/2017                                                                                                                                                                               | Construct And Maintain Su<br>Street Rights-Of-Way And                                                                                                                                                | ewers, Drains, Water Pipes A<br>d The Specific Easement Are                                           | and Other Municipal Utilities And Se<br>as Shown Hereon; (2) The Right 1<br>ins And Open Space Where Applica              | ervices In And Under All Road<br>To Require Dedication For Pu                                |
| APPROVED: Howard County Department Of Plai                                                                                                                                                                                                                                                                                                                                                                                                                                                                                                                                                                                                                                                                    |                                                                                                                                                                                           | Consideration, Hereby Gra<br>Streets And/Or Roads An<br>Dedication Of Waterways /                                                                                                                    | nt The Right And Option To<br>d Floodplains, Storm Drainag<br>And Drainage Easements For              | Howard County To Acquire The Fe<br>ge Facilities And Open Space Where<br>The Specific Purpose Of Their Co                 | e Simple Title To The Beds<br>e Applicable; (3) The Right T<br>Instruction, Repair And Maint |
|                                                                                                                                                                                                                                                                                                                                                                                                                                                                                                                                                                                                                                                                                                               |                                                                                                                                                                                           | And (4) That No Building<br>Rights—Of—Way. Witness                                                                                                                                                   | Or Similar Structure Of Any<br>My Hand This 10th Day Of                                               | Kind Shall Be Erected On Or Ove<br>August, 2017.                                                                          | er The Sàid Easements And                                                                    |
| Chief, Development Engineering Division 3                                                                                                                                                                                                                                                                                                                                                                                                                                                                                                                                                                                                                                                                     | 9.26.17<br>Date                                                                                                                                                                           | age                                                                                                                                                                                                  |                                                                                                       | Chengl & x                                                                                                                | Hudley                                                                                       |
| Vertslelisch Von                                                                                                                                                                                                                                                                                                                                                                                                                                                                                                                                                                                                                                                                                              | [0-27-17                                                                                                                                                                                  | Tierney Farms-Clarksville,<br>By: HLOJV GP LLC, By He<br>Joint Venture, LLC, Manag                                                                                                                   | earthstone Lot Option<br>ging Member By                                                               | CHERYL                                                                                                                    | A. STUDLEY                                                                                   |
| Director B                                                                                                                                                                                                                                                                                                                                                                                                                                                                                                                                                                                                                                                                                                    | Dațe                                                                                                                                                                                      | Steven Porath, Authorized                                                                                                                                                                            | Person                                                                                                |                                                                                                                           |                                                                                              |
|                                                                                                                                                                                                                                                                                                                                                                                                                                                                                                                                                                                                                                                                                                               |                                                                                                                                                                                           |                                                                                                                                                                                                      |                                                                                                       |                                                                                                                           |                                                                                              |