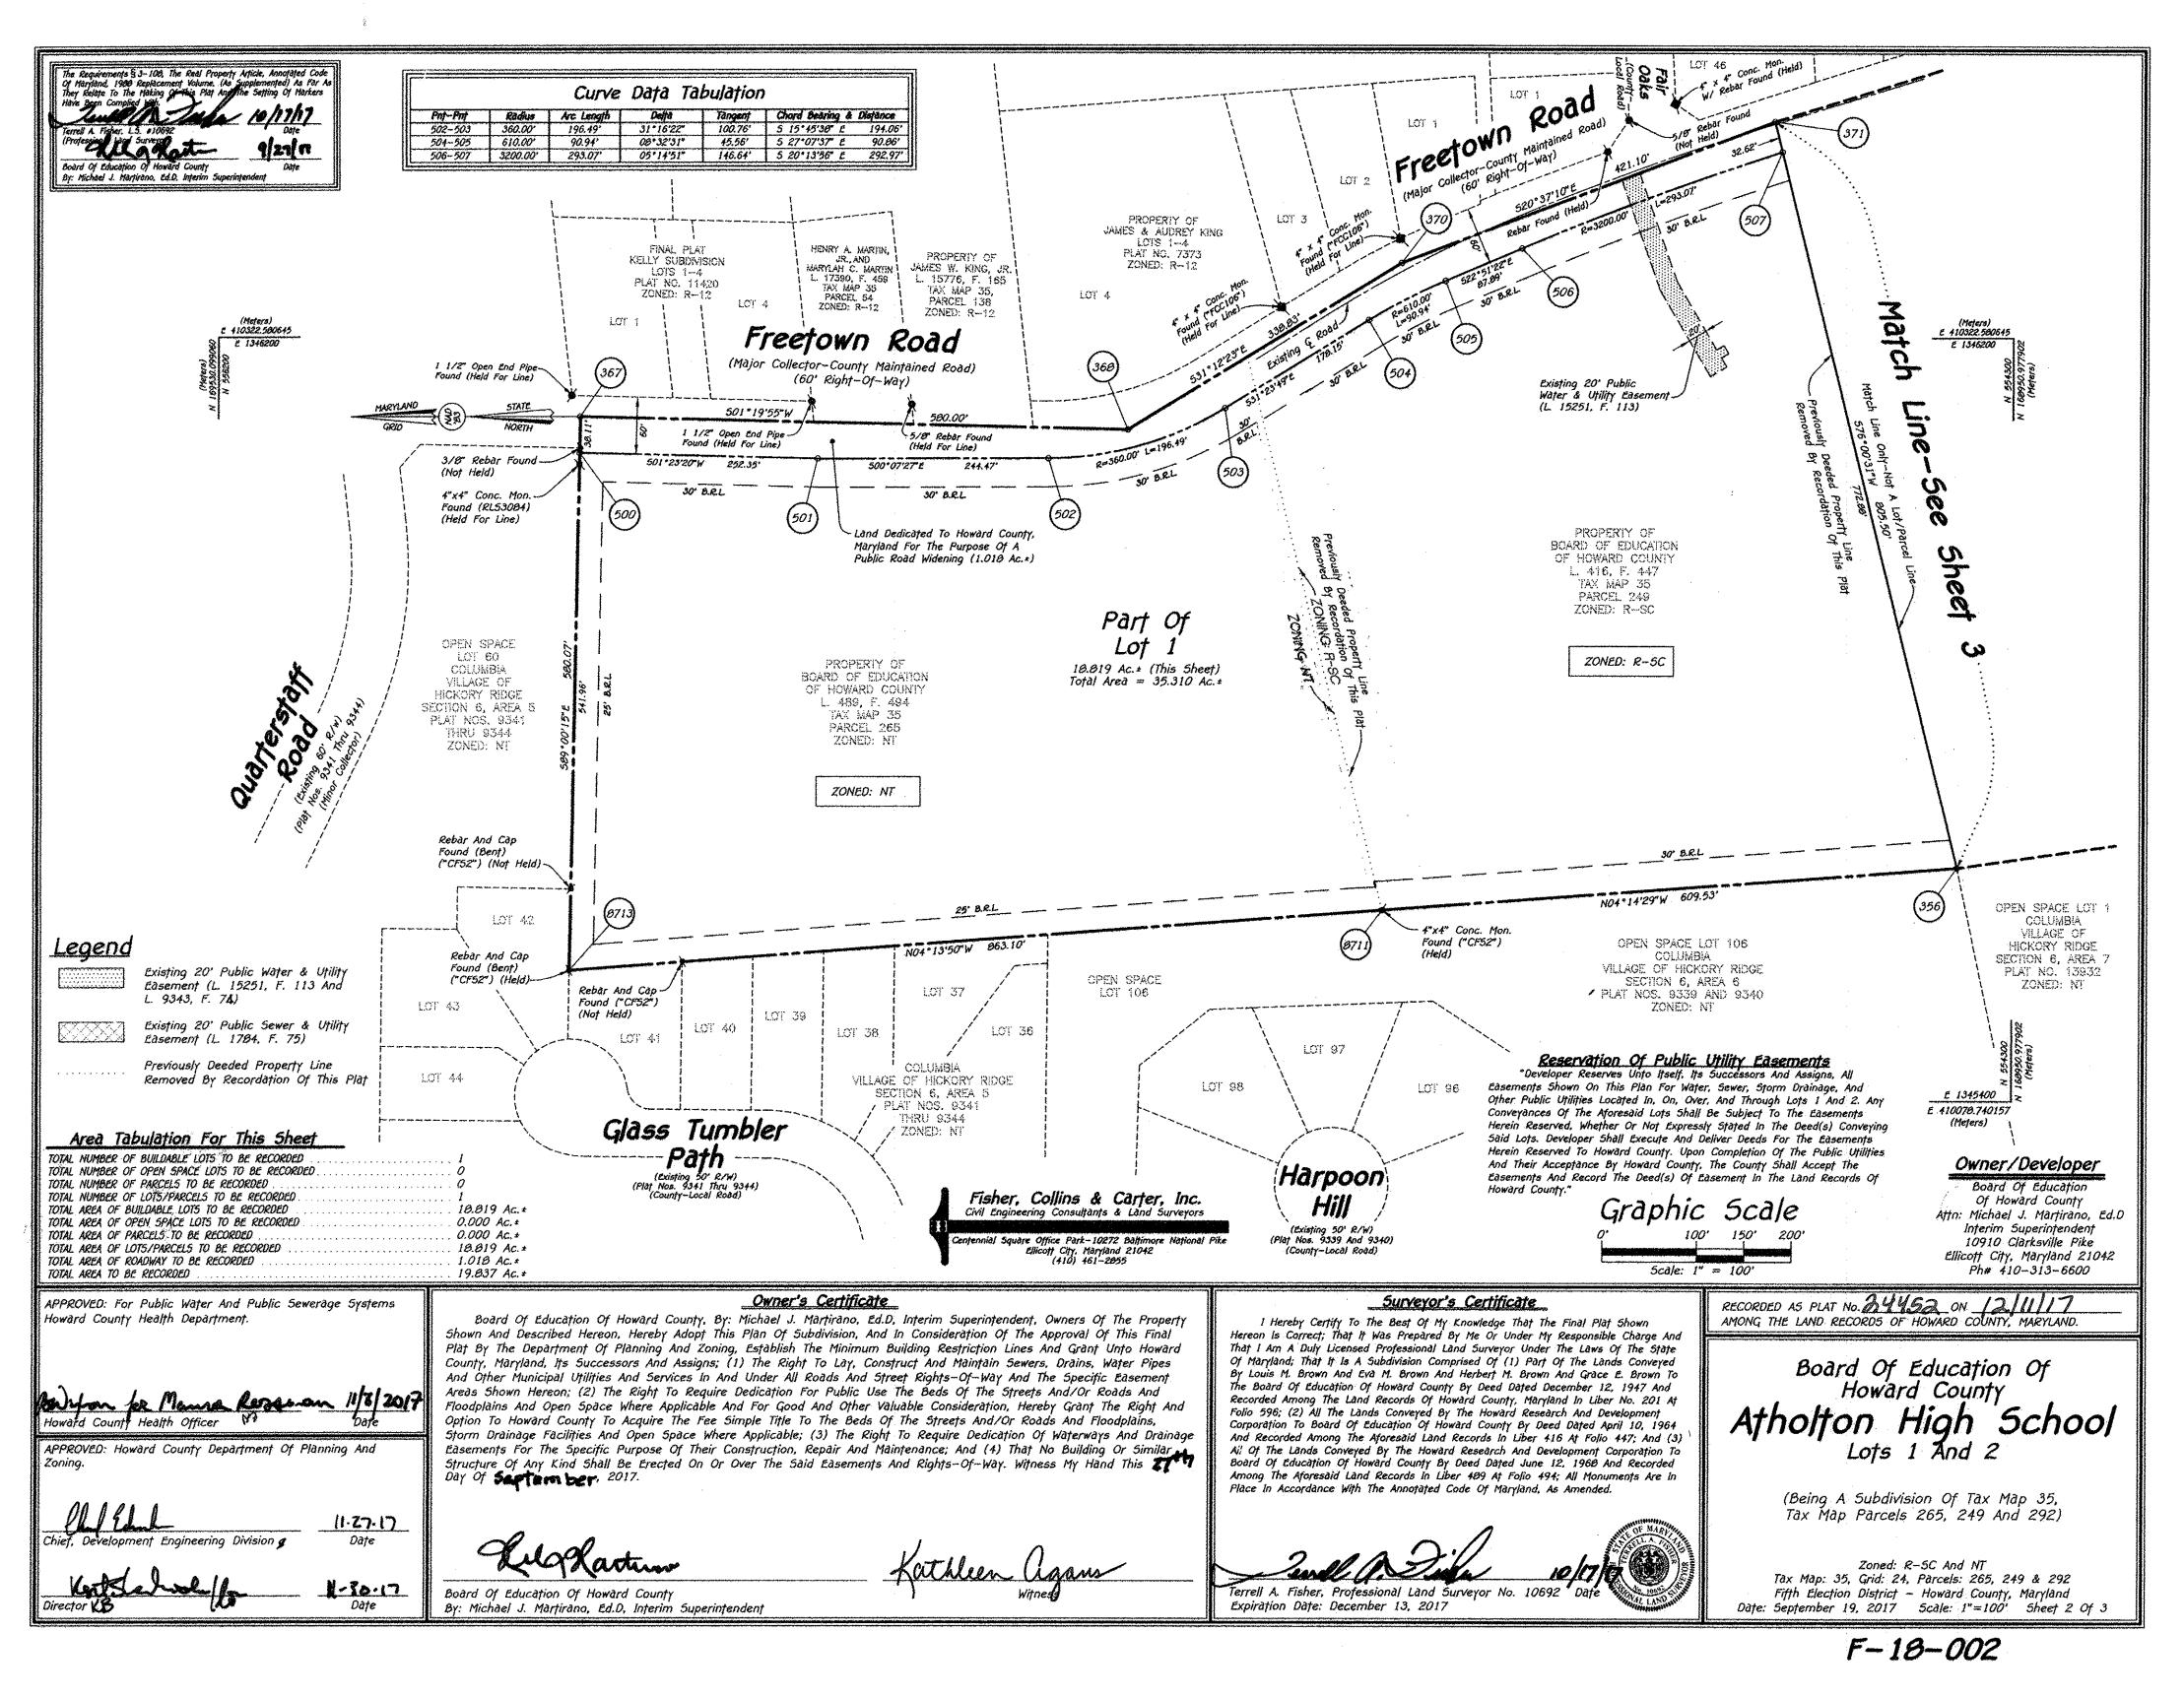

| U.5. Equivalenț<br>coordinațe Table                                                                                                                                                                                                                                                                                                                                                                                                                                                                                                                                                                                                                                                                                                                                                                                                                                                                                                                                                                                                                                                                                                                                                                                                                                                                                                                                                                                                                                                                                                                                                                                                                                                                                                                                                                                                                                                                                                                                                                                                                                                                                                                                                                                                                             | Metric<br>Coordinate Table                                                                                                                                                                                                                                                                                                                                                                                                             | The Requireme<br>Of Maryland,<br>They Relate To                                                                                                                                                                                                                                                                                                                                                                                                                                                                                                                                                                                                                                                                                                                                                                                                                                                                                                                                                                                                                                                                                                                                                                                                                                                                                                                                                                                                                                                                                                                                                                                                                                                                                                                                                                                                                                    | nts § 3–108, The Real Property Afficie, Annu<br>988 Replacement Volume, Us pupplemented<br>The Haking of the Plat And The Setting                       | ofðted Code<br>dj As Fär As<br>Of Märkers                                                                                                                                                                                                                                                                                                                                                                                                                                                                                                                                                                                                                                                           |                                                                                                          |                                                                                                                      |                                                                                                                                                                                                         |
|-----------------------------------------------------------------------------------------------------------------------------------------------------------------------------------------------------------------------------------------------------------------------------------------------------------------------------------------------------------------------------------------------------------------------------------------------------------------------------------------------------------------------------------------------------------------------------------------------------------------------------------------------------------------------------------------------------------------------------------------------------------------------------------------------------------------------------------------------------------------------------------------------------------------------------------------------------------------------------------------------------------------------------------------------------------------------------------------------------------------------------------------------------------------------------------------------------------------------------------------------------------------------------------------------------------------------------------------------------------------------------------------------------------------------------------------------------------------------------------------------------------------------------------------------------------------------------------------------------------------------------------------------------------------------------------------------------------------------------------------------------------------------------------------------------------------------------------------------------------------------------------------------------------------------------------------------------------------------------------------------------------------------------------------------------------------------------------------------------------------------------------------------------------------------------------------------------------------------------------------------------------------|----------------------------------------------------------------------------------------------------------------------------------------------------------------------------------------------------------------------------------------------------------------------------------------------------------------------------------------------------------------------------------------------------------------------------------------|------------------------------------------------------------------------------------------------------------------------------------------------------------------------------------------------------------------------------------------------------------------------------------------------------------------------------------------------------------------------------------------------------------------------------------------------------------------------------------------------------------------------------------------------------------------------------------------------------------------------------------------------------------------------------------------------------------------------------------------------------------------------------------------------------------------------------------------------------------------------------------------------------------------------------------------------------------------------------------------------------------------------------------------------------------------------------------------------------------------------------------------------------------------------------------------------------------------------------------------------------------------------------------------------------------------------------------------------------------------------------------------------------------------------------------------------------------------------------------------------------------------------------------------------------------------------------------------------------------------------------------------------------------------------------------------------------------------------------------------------------------------------------------------------------------------------------------------------------------------------------------|---------------------------------------------------------------------------------------------------------------------------------------------------------|-----------------------------------------------------------------------------------------------------------------------------------------------------------------------------------------------------------------------------------------------------------------------------------------------------------------------------------------------------------------------------------------------------------------------------------------------------------------------------------------------------------------------------------------------------------------------------------------------------------------------------------------------------------------------------------------------------|----------------------------------------------------------------------------------------------------------|----------------------------------------------------------------------------------------------------------------------|---------------------------------------------------------------------------------------------------------------------------------------------------------------------------------------------------------|
| NORTH (feet) EAST (feet)<br>554358.0284 1345644.7658                                                                                                                                                                                                                                                                                                                                                                                                                                                                                                                                                                                                                                                                                                                                                                                                                                                                                                                                                                                                                                                                                                                                                                                                                                                                                                                                                                                                                                                                                                                                                                                                                                                                                                                                                                                                                                                                                                                                                                                                                                                                                                                                                                                                            | NORTH (meters) EAST (me<br>168968.664991 410153.3-                                                                                                                                                                                                                                                                                                                                                                                     | eters)<br>44926                                                                                                                                                                                                                                                                                                                                                                                                                                                                                                                                                                                                                                                                                                                                                                                                                                                                                                                                                                                                                                                                                                                                                                                                                                                                                                                                                                                                                                                                                                                                                                                                                                                                                                                                                                                                                                                                    | Ol Tile 10/1                                                                                                                                            | 7/17<br>Date                                                                                                                                                                                                                                                                                                                                                                                                                                                                                                                                                                                                                                                                                        |                                                                                                          |                                                                                                                      |                                                                                                                                                                                                         |
| 553741.8993 1345732.1833<br>555816.5532 1346115.9994                                                                                                                                                                                                                                                                                                                                                                                                                                                                                                                                                                                                                                                                                                                                                                                                                                                                                                                                                                                                                                                                                                                                                                                                                                                                                                                                                                                                                                                                                                                                                                                                                                                                                                                                                                                                                                                                                                                                                                                                                                                                                                                                                                                                            | 168780.868479 410179.98<br>169413.224250 410296.97                                                                                                                                                                                                                                                                                                                                                                                     | 09033<br>77198                                                                                                                                                                                                                                                                                                                                                                                                                                                                                                                                                                                                                                                                                                                                                                                                                                                                                                                                                                                                                                                                                                                                                                                                                                                                                                                                                                                                                                                                                                                                                                                                                                                                                                                                                                                                                                                                     | Ladet 9/2                                                                                                                                               | 3/87                                                                                                                                                                                                                                                                                                                                                                                                                                                                                                                                                                                                                                                                                                | NOX.                                                                                                     | <u>^</u>                                                                                                             |                                                                                                                                                                                                         |
| 555236.7099 1346102.5176<br>554946.9060 1346270.0736                                                                                                                                                                                                                                                                                                                                                                                                                                                                                                                                                                                                                                                                                                                                                                                                                                                                                                                                                                                                                                                                                                                                                                                                                                                                                                                                                                                                                                                                                                                                                                                                                                                                                                                                                                                                                                                                                                                                                                                                                                                                                                                                                                                                            | 169236.487661 410292.80<br>169148.155482 410346.33                                                                                                                                                                                                                                                                                                                                                                                     | 77515 Dr: Michael J.                                                                                                                                                                                                                                                                                                                                                                                                                                                                                                                                                                                                                                                                                                                                                                                                                                                                                                                                                                                                                                                                                                                                                                                                                                                                                                                                                                                                                                                                                                                                                                                                                                                                                                                                                                                                                                                               | ation Of Holifard County<br>Martirano, Cd.D, Interim Superiotendent                                                                                     |                                                                                                                                                                                                                                                                                                                                                                                                                                                                                                                                                                                                                                                                                                     |                                                                                                          | Quarterstant<br>Road                                                                                                 |                                                                                                                                                                                                         |
| 554552.7780 1346426.3685<br>553728.6097 1345828.2686                                                                                                                                                                                                                                                                                                                                                                                                                                                                                                                                                                                                                                                                                                                                                                                                                                                                                                                                                                                                                                                                                                                                                                                                                                                                                                                                                                                                                                                                                                                                                                                                                                                                                                                                                                                                                                                                                                                                                                                                                                                                                                                                                                                                            | 169028.024797 410391.57<br>168776.817788 410209.27                                                                                                                                                                                                                                                                                                                                                                                     | 76692                                                                                                                                                                                                                                                                                                                                                                                                                                                                                                                                                                                                                                                                                                                                                                                                                                                                                                                                                                                                                                                                                                                                                                                                                                                                                                                                                                                                                                                                                                                                                                                                                                                                                                                                                                                                                                                                              |                                                                                                                                                         | ***************************************                                                                                                                                                                                                                                                                                                                                                                                                                                                                                                                                                                                                                                                             |                                                                                                          | OPEN STACK LOT 60                                                                                                    |                                                                                                                                                                                                         |
| 553690.6655 1345902.2914<br>553657.7207 1345965.7246                                                                                                                                                                                                                                                                                                                                                                                                                                                                                                                                                                                                                                                                                                                                                                                                                                                                                                                                                                                                                                                                                                                                                                                                                                                                                                                                                                                                                                                                                                                                                                                                                                                                                                                                                                                                                                                                                                                                                                                                                                                                                                                                                                                                            | 168767.690774 410231.8<br>168755.210790 410251.17                                                                                                                                                                                                                                                                                                                                                                                      | 73364                                                                                                                                                                                                                                                                                                                                                                                                                                                                                                                                                                                                                                                                                                                                                                                                                                                                                                                                                                                                                                                                                                                                                                                                                                                                                                                                                                                                                                                                                                                                                                                                                                                                                                                                                                                                                                                                              |                                                                                                                                                         | (Meters)                                                                                                                                                                                                                                                                                                                                                                                                                                                                                                                                                                                                                                                                                            |                                                                                                          | OPEN SPACE LOT 40<br>COLUMBA<br>VILLAGE DF INCIGAT REDGE<br>SECTION 8, AREA 5<br>PLAT NOS 9341 AND 9344<br>ZONDO: NT |                                                                                                                                                                                                         |
| 553606.0732 1346023.5060<br>553209.1632 1346422.3091                                                                                                                                                                                                                                                                                                                                                                                                                                                                                                                                                                                                                                                                                                                                                                                                                                                                                                                                                                                                                                                                                                                                                                                                                                                                                                                                                                                                                                                                                                                                                                                                                                                                                                                                                                                                                                                                                                                                                                                                                                                                                                                                                                                                            | 168739.468591 410268.76<br>168618.490173 410390.30                                                                                                                                                                                                                                                                                                                                                                                     | 64965                                                                                                                                                                                                                                                                                                                                                                                                                                                                                                                                                                                                                                                                                                                                                                                                                                                                                                                                                                                                                                                                                                                                                                                                                                                                                                                                                                                                                                                                                                                                                                                                                                                                                                                                                                                                                                                                              |                                                                                                                                                         | 69408.178816<br>V 555800                                                                                                                                                                                                                                                                                                                                                                                                                                                                                                                                                                                                                                                                            | 157 41                                                                                                   |                                                                                                                      |                                                                                                                                                                                                         |
| 553426.7366 1346599.3579<br>553502.3713 1346523.6717<br>553587.2505 1346608.4980                                                                                                                                                                                                                                                                                                                                                                                                                                                                                                                                                                                                                                                                                                                                                                                                                                                                                                                                                                                                                                                                                                                                                                                                                                                                                                                                                                                                                                                                                                                                                                                                                                                                                                                                                                                                                                                                                                                                                                                                                                                                                                                                                                                | 168684.806697 410444.30<br>168707.860179 410421.23<br>168733.731430 410447.09                                                                                                                                                                                                                                                                                                                                                          | 35967                                                                                                                                                                                                                                                                                                                                                                                                                                                                                                                                                                                                                                                                                                                                                                                                                                                                                                                                                                                                                                                                                                                                                                                                                                                                                                                                                                                                                                                                                                                                                                                                                                                                                                                                                                                                                                                                              | eters)<br>41.579                                                                                                                                        | 1cm                                                                                                                                                                                                                                                                                                                                                                                                                                                                                                                                                                                                                                                                                                 | LOT 40                                                                                                   |                                                                                                                      | 000                                                                                                                                                                                                     |
| 553587.2505 1346608.4980<br>553618.7649 1346713.2562<br>555817.2155 1346077.8956                                                                                                                                                                                                                                                                                                                                                                                                                                                                                                                                                                                                                                                                                                                                                                                                                                                                                                                                                                                                                                                                                                                                                                                                                                                                                                                                                                                                                                                                                                                                                                                                                                                                                                                                                                                                                                                                                                                                                                                                                                                                                                                                                                                | 160743.337036 410447.0<br>169413.426126 413205.30                                                                                                                                                                                                                                                                                                                                                                                      | 21445                                                                                                                                                                                                                                                                                                                                                                                                                                                                                                                                                                                                                                                                                                                                                                                                                                                                                                                                                                                                                                                                                                                                                                                                                                                                                                                                                                                                                                                                                                                                                                                                                                                                                                                                                                                                                                                                              | 4082<br>1                                                                                                                                               | COLUMBIA<br>VILLAGE OF                                                                                                                                                                                                                                                                                                                                                                                                                                                                                                                                                                                                                                                                              | LOT 39                                                                                                   | PROPERTY OF<br>BOARD OF EDUCATION<br>OF HOWARD COUNTY<br>L. 489, F. 494                                              | 8                                                                                                                                                                                                       |
| 555564.9438 1346071.7791<br>555320.4753 1346072.3087                                                                                                                                                                                                                                                                                                                                                                                                                                                                                                                                                                                                                                                                                                                                                                                                                                                                                                                                                                                                                                                                                                                                                                                                                                                                                                                                                                                                                                                                                                                                                                                                                                                                                                                                                                                                                                                                                                                                                                                                                                                                                                                                                                                                            | 169336.533554 410283.49<br>169262.019399 410283.60                                                                                                                                                                                                                                                                                                                                                                                     | 98834                                                                                                                                                                                                                                                                                                                                                                                                                                                                                                                                                                                                                                                                                                                                                                                                                                                                                                                                                                                                                                                                                                                                                                                                                                                                                                                                                                                                                                                                                                                                                                                                                                                                                                                                                                                                                                                                              |                                                                                                                                                         | HICKORY RIDGE<br>SECTION 6,<br>AREA 5<br>PLAT NOS 9341                                                                                                                                                                                                                                                                                                                                                                                                                                                                                                                                                                                                                                              | LOT 30                                                                                                   | TAX MAP 35<br>PARCEL 265                                                                                             | 1-0                                                                                                                                                                                                     |
| 555133.7070 1346125.0197<br>554981.6429 1346217.8296                                                                                                                                                                                                                                                                                                                                                                                                                                                                                                                                                                                                                                                                                                                                                                                                                                                                                                                                                                                                                                                                                                                                                                                                                                                                                                                                                                                                                                                                                                                                                                                                                                                                                                                                                                                                                                                                                                                                                                                                                                                                                                                                                                                                            | 169205.092539 410299.72<br>169158.743059 410328.01                                                                                                                                                                                                                                                                                                                                                                                     | 26609                                                                                                                                                                                                                                                                                                                                                                                                                                                                                                                                                                                                                                                                                                                                                                                                                                                                                                                                                                                                                                                                                                                                                                                                                                                                                                                                                                                                                                                                                                                                                                                                                                                                                                                                                                                                                                                                              |                                                                                                                                                         | THRU 9344<br>ZONED: NI                                                                                                                                                                                                                                                                                                                                                                                                                                                                                                                                                                                                                                                                              | LOT 37                                                                                                   |                                                                                                                      | eet                                                                                                                                                                                                     |
| 554900.7771 1346259.2623<br>554019.7061 1346293.4010                                                                                                                                                                                                                                                                                                                                                                                                                                                                                                                                                                                                                                                                                                                                                                                                                                                                                                                                                                                                                                                                                                                                                                                                                                                                                                                                                                                                                                                                                                                                                                                                                                                                                                                                                                                                                                                                                                                                                                                                                                                                                                                                                                                                            | 169134.095123 410340.64<br>169109.409009 410351.04                                                                                                                                                                                                                                                                                                                                                                                     | 43843                                                                                                                                                                                                                                                                                                                                                                                                                                                                                                                                                                                                                                                                                                                                                                                                                                                                                                                                                                                                                                                                                                                                                                                                                                                                                                                                                                                                                                                                                                                                                                                                                                                                                                                                                                                                                                                                              |                                                                                                                                                         | . بینه مید بند                                                                                                                                                                                                                                                                                                                                                                                                                                                                                                                                                                                                                                                                                      | OPEN SPACE                                                                                               | Sheet                                                                                                                | TE                                                                                                                                                                                                      |
| 554544.0910 1346394.7101<br>554516.4091 1346403.6120                                                                                                                                                                                                                                                                                                                                                                                                                                                                                                                                                                                                                                                                                                                                                                                                                                                                                                                                                                                                                                                                                                                                                                                                                                                                                                                                                                                                                                                                                                                                                                                                                                                                                                                                                                                                                                                                                                                                                                                                                                                                                                                                                                                                            | 169025.621062 410301.93<br>169016.939533 410304.64                                                                                                                                                                                                                                                                                                                                                                                     | 30832                                                                                                                                                                                                                                                                                                                                                                                                                                                                                                                                                                                                                                                                                                                                                                                                                                                                                                                                                                                                                                                                                                                                                                                                                                                                                                                                                                                                                                                                                                                                                                                                                                                                                                                                                                                                                                                                              |                                                                                                                                                         | 7                                                                                                                                                                                                                                                                                                                                                                                                                                                                                                                                                                                                                                                                                                   |                                                                                                          | 2                                                                                                                    |                                                                                                                                                                                                         |
| 553609.4199 1346682.1922<br>553225.3228 1346441.8902                                                                                                                                                                                                                                                                                                                                                                                                                                                                                                                                                                                                                                                                                                                                                                                                                                                                                                                                                                                                                                                                                                                                                                                                                                                                                                                                                                                                                                                                                                                                                                                                                                                                                                                                                                                                                                                                                                                                                                                                                                                                                                                                                                                                            | 168740.488677 410469.55<br>168623.415625 410396.30                                                                                                                                                                                                                                                                                                                                                                                     | a far a f                                                                                                                                                                                                                                                                                                                                                                                                                                                                                                                                                                                                                                                                                                                                                                                                                                                                                                                                                                                                                                                                                                                                                                                                                                                                                                                                                                                                                                                                                                                                                                                                                                                                                                                                                                    |                                                                                                                                                         | COLUMBIA<br>VILLAGE OF<br>HICKORY RIDGE                                                                                                                                                                                                                                                                                                                                                                                                                                                                                                                                                                                                                                                             | OT 90                                                                                                    |                                                                                                                      |                                                                                                                                                                                                         |
| 553541.4111 1346130.5396<br>553968.9851 1345699.9640                                                                                                                                                                                                                                                                                                                                                                                                                                                                                                                                                                                                                                                                                                                                                                                                                                                                                                                                                                                                                                                                                                                                                                                                                                                                                                                                                                                                                                                                                                                                                                                                                                                                                                                                                                                                                                                                                                                                                                                                                                                                                                                                                                                                            | 168719.759548 410301.40<br>168850.084345 410170.10                                                                                                                                                                                                                                                                                                                                                                                     | and the second sec |                                                                                                                                                         | SECTION 6, Harpoon<br>AREA 8<br>PLAT NCS. 9338                                                                                                                                                                                                                                                                                                                                                                                                                                                                                                                                                                                                                                                      | 101 97                                                                                                   | Zoning Line                                                                                                          | - <b>\\</b> \                                                                                                                                                                                           |
| 554965.8891 1345599.6866<br>555826.6345 1345536.0170                                                                                                                                                                                                                                                                                                                                                                                                                                                                                                                                                                                                                                                                                                                                                                                                                                                                                                                                                                                                                                                                                                                                                                                                                                                                                                                                                                                                                                                                                                                                                                                                                                                                                                                                                                                                                                                                                                                                                                                                                                                                                                                                                                                                            | 169153.941316 410139.60<br>169416.297026 410120.19                                                                                                                                                                                                                                                                                                                                                                                     | <del>, , , , , , , , , , , , , , , , , , , </del>                                                                                                                                                                                                                                                                                                                                                                                                                                                                                                                                                                                                                                                                                                                                                                                                                                                                                                                                                                                                                                                                                                                                                                                                                                                                                                                                                                                                                                                                                                                                                                                                                                                                                                                                                                                                                                  |                                                                                                                                                         | AND 9340<br>ZONED: NT                                                                                                                                                                                                                                                                                                                                                                                                                                                                                                                                                                                                                                                                               | CT R6                                                                                                    | PROPERTY OF<br>BOARD OF EDUCAT                                                                                       |                                                                                                                                                                                                         |
| 553343.2341 1346584.1839                                                                                                                                                                                                                                                                                                                                                                                                                                                                                                                                                                                                                                                                                                                                                                                                                                                                                                                                                                                                                                                                                                                                                                                                                                                                                                                                                                                                                                                                                                                                                                                                                                                                                                                                                                                                                                                                                                                                                                                                                                                                                                                                                                                                                                        | 168659.355086 410439.66                                                                                                                                                                                                                                                                                                                                                                                                                | 80121                                                                                                                                                                                                                                                                                                                                                                                                                                                                                                                                                                                                                                                                                                                                                                                                                                                                                                                                                                                                                                                                                                                                                                                                                                                                                                                                                                                                                                                                                                                                                                                                                                                                                                                                                                                                                                                                              |                                                                                                                                                         | ۱<br>د                                                                                                                                                                                                                                                                                                                                                                                                                                                                                                                                                                                                                                                                                              | -                                                                                                        | OF HOWARD COUN<br>L. 416, F. 447<br>TAX MAP 35<br>PARCEL 249                                                         | FIY                                                                                                                                                                                                     |
| neral Notes Continue                                                                                                                                                                                                                                                                                                                                                                                                                                                                                                                                                                                                                                                                                                                                                                                                                                                                                                                                                                                                                                                                                                                                                                                                                                                                                                                                                                                                                                                                                                                                                                                                                                                                                                                                                                                                                                                                                                                                                                                                                                                                                                                                                                                                                                            |                                                                                                                                                                                                                                                                                                                                                                                                                                        |                                                                                                                                                                                                                                                                                                                                                                                                                                                                                                                                                                                                                                                                                                                                                                                                                                                                                                                                                                                                                                                                                                                                                                                                                                                                                                                                                                                                                                                                                                                                                                                                                                                                                                                                                                                                                                                                                    |                                                                                                                                                         | OPEN SPAC                                                                                                                                                                                                                                                                                                                                                                                                                                                                                                                                                                                                                                                                                           |                                                                                                          |                                                                                                                      |                                                                                                                                                                                                         |
| This Plat is Subject To WP-12-0.<br>Approved A Request For Waiver To<br>Area Of The LOD For A Proposed                                                                                                                                                                                                                                                                                                                                                                                                                                                                                                                                                                                                                                                                                                                                                                                                                                                                                                                                                                                                                                                                                                                                                                                                                                                                                                                                                                                                                                                                                                                                                                                                                                                                                                                                                                                                                                                                                                                                                                                                                                                                                                                                                          | 5 Sections 16.1201(n) And 16.12                                                                                                                                                                                                                                                                                                                                                                                                        | 204(d)(1) To Allow The                                                                                                                                                                                                                                                                                                                                                                                                                                                                                                                                                                                                                                                                                                                                                                                                                                                                                                                                                                                                                                                                                                                                                                                                                                                                                                                                                                                                                                                                                                                                                                                                                                                                                                                                                                                                                                                             |                                                                                                                                                         | COLU<br>VILLAGE OF<br>RID                                                                                                                                                                                                                                                                                                                                                                                                                                                                                                                                                                                                                                                                           | NB/A<br>HICKORY<br>JE                                                                                    | Lot 1                                                                                                                |                                                                                                                                                                                                         |
| A REAL AND A A REAL AND A REAL AND                                                                                                                                                                                                                                                                                                                                                                                                                                                                                                                                                                                                                                                                                                                                                                                                                                                                                                                                                                                                                                                                                                                                                                                                                                                                                                                                                                                                                                                                                                                                                                                                                                                                                                                                                                                                                                                                                                                                                                                                                                                                                                                                                                                                                              |                                                                                                                                                                                                                                                                                                                                                                                                                                        | tion Of The Forest                                                                                                                                                                                                                                                                                                                                                                                                                                                                                                                                                                                                                                                                                                                                                                                                                                                                                                                                                                                                                                                                                                                                                                                                                                                                                                                                                                                                                                                                                                                                                                                                                                                                                                                                                                                                                                                                 |                                                                                                                                                         | SECTION 6<br>PLAT NO                                                                                                                                                                                                                                                                                                                                                                                                                                                                                                                                                                                                                                                                                |                                                                                                          |                                                                                                                      |                                                                                                                                                                                                         |
| Conservation Requirement Rather                                                                                                                                                                                                                                                                                                                                                                                                                                                                                                                                                                                                                                                                                                                                                                                                                                                                                                                                                                                                                                                                                                                                                                                                                                                                                                                                                                                                                                                                                                                                                                                                                                                                                                                                                                                                                                                                                                                                                                                                                                                                                                                                                                                                                                 | System To Be Used For Computa<br>Than Based On The Net Tract An                                                                                                                                                                                                                                                                                                                                                                        | ea Of This Site. Approval                                                                                                                                                                                                                                                                                                                                                                                                                                                                                                                                                                                                                                                                                                                                                                                                                                                                                                                                                                                                                                                                                                                                                                                                                                                                                                                                                                                                                                                                                                                                                                                                                                                                                                                                                                                                                                                          |                                                                                                                                                         | AND S<br>ZONEL                                                                                                                                                                                                                                                                                                                                                                                                                                                                                                                                                                                                                                                                                      | 1340                                                                                                     | Match Line                                                                                                           |                                                                                                                                                                                                         |
| Conservation Requirement Rather<br>Is Subject To The Following:<br>1. A Fee-In-Lieu Of .25 Acr<br>\$8,167.50 Shall Be Paid I                                                                                                                                                                                                                                                                                                                                                                                                                                                                                                                                                                                                                                                                                                                                                                                                                                                                                                                                                                                                                                                                                                                                                                                                                                                                                                                                                                                                                                                                                                                                                                                                                                                                                                                                                                                                                                                                                                                                                                                                                                                                                                                                    | Thàn Bàsed On The Net Tràct Ari<br>es Of Required Afforestàtion In T.<br>To The Forest Conservation Fund                                                                                                                                                                                                                                                                                                                               | eð Of This Site. Approvðl<br>The Amount Of                                                                                                                                                                                                                                                                                                                                                                                                                                                                                                                                                                                                                                                                                                                                                                                                                                                                                                                                                                                                                                                                                                                                                                                                                                                                                                                                                                                                                                                                                                                                                                                                                                                                                                                                                                                                                                         |                                                                                                                                                         | AND S                                                                                                                                                                                                                                                                                                                                                                                                                                                                                                                                                                                                                                                                                               | 1340                                                                                                     | Match Line                                                                                                           |                                                                                                                                                                                                         |
| Conservation Requirement Rather<br>Is Subject To The Following:<br>I. A Fee–In–Lieu Of .25 Acr<br>\$8,167.50 Shall Be Paid I<br>Of The Red–Line Revision<br>There Is No Floodplain On This Si<br>There Are No Wetlands On This Si                                                                                                                                                                                                                                                                                                                                                                                                                                                                                                                                                                                                                                                                                                                                                                                                                                                                                                                                                                                                                                                                                                                                                                                                                                                                                                                                                                                                                                                                                                                                                                                                                                                                                                                                                                                                                                                                                                                                                                                                                               | Thàn Bàsed On The Net Tràct Ari<br>es Of Required Afforestàtion In T.<br>To The Forest Conservation Fund<br>Request To SDP00050.<br>le.                                                                                                                                                                                                                                                                                                | eð Of This Site. Approvðl<br>The Amount Of                                                                                                                                                                                                                                                                                                                                                                                                                                                                                                                                                                                                                                                                                                                                                                                                                                                                                                                                                                                                                                                                                                                                                                                                                                                                                                                                                                                                                                                                                                                                                                                                                                                                                                                                                                                                                                         |                                                                                                                                                         | AND S                                                                                                                                                                                                                                                                                                                                                                                                                                                                                                                                                                                                                                                                                               | 1340                                                                                                     |                                                                                                                      |                                                                                                                                                                                                         |
| Conservation Requirement Rather<br>Is Subject To The Following:<br>I. A Fee-In-Lieu Of .25 Acr<br>\$8,167.50 Shall Be Paid I<br>Of The Red-Line Revision<br>There Is No Floodplain On This Si<br>There Are No Wetlands On This Si<br>No Noise Study Is Required For T<br>Minimum Building Setback Restrict                                                                                                                                                                                                                                                                                                                                                                                                                                                                                                                                                                                                                                                                                                                                                                                                                                                                                                                                                                                                                                                                                                                                                                                                                                                                                                                                                                                                                                                                                                                                                                                                                                                                                                                                                                                                                                                                                                                                                      | Than Based On The Net Tract Ari<br>es Of Required Afforestation In T.<br>To The Forest Conservation Fund<br>Request To SDP00050.<br>le.<br>te.<br>his Project.<br>ions From Property Lines And Th                                                                                                                                                                                                                                      | eð Of This Site. Approvðl<br>The Amount Of<br>At Time Of Submission<br>Ne Public Right-Of-Wðy                                                                                                                                                                                                                                                                                                                                                                                                                                                                                                                                                                                                                                                                                                                                                                                                                                                                                                                                                                                                                                                                                                                                                                                                                                                                                                                                                                                                                                                                                                                                                                                                                                                                                                                                                                                      |                                                                                                                                                         | AND S<br>ZONET                                                                                                                                                                                                                                                                                                                                                                                                                                                                                                                                                                                                                                                                                      | SPACE LOF 1<br>COLUMBIA<br>E OF HICKORY                                                                  |                                                                                                                      | iheet                                                                                                                                                                                                   |
| Conservation Requirement Rather<br>Is Subject To The Following:<br>I. A Fee–In–Lieu Of .25 Acr<br>\$8,167.50 Shall Be Paid I<br>Of The Red–Line Revision<br>There Is No Floodplain On This Si<br>There Are No Wetlands On This Si<br>No Noise Study Is Required For T                                                                                                                                                                                                                                                                                                                                                                                                                                                                                                                                                                                                                                                                                                                                                                                                                                                                                                                                                                                                                                                                                                                                                                                                                                                                                                                                                                                                                                                                                                                                                                                                                                                                                                                                                                                                                                                                                                                                                                                           | Than Based On The Net Tract An<br>es Of Required Afforestation in T<br>fo The Forest Conservation Fund<br>Request To SDP08050.<br>te.<br>his Project.<br>ions From Property Lines And Th<br>e To Be in Accordance With FDP,<br>res On Site.                                                                                                                                                                                            | eð Of This Site. Approvðl<br>The Amount Of<br>At Time Of Submission<br>Ne Public Right-Of-Wðy                                                                                                                                                                                                                                                                                                                                                                                                                                                                                                                                                                                                                                                                                                                                                                                                                                                                                                                                                                                                                                                                                                                                                                                                                                                                                                                                                                                                                                                                                                                                                                                                                                                                                                                                                                                      |                                                                                                                                                         | AND S<br>ZONET<br>OPEN<br>VELLAG<br>SECTR<br>PLAT                                                                                                                                                                                                                                                                                                                                                                                                                                                                                                                                                                                                                                                   | SPACE LOF 1                                                                                              |                                                                                                                      |                                                                                                                                                                                                         |
| Conservation Requirement Rather<br>Is Subject To The Following:<br>I. A Fee-In-Lieu Of .25 Acr<br>\$0,167.50 Shall Be Paid To<br>Of The Red-Line Revision<br>There Is No Floodplain On This Si<br>There Are No Wetlands On This Si<br>There Are No Wetlands On This Si<br>Minimum Building Setback Restrict<br>Lines In The New Town District Ar<br>There Are No Environmental Featu                                                                                                                                                                                                                                                                                                                                                                                                                                                                                                                                                                                                                                                                                                                                                                                                                                                                                                                                                                                                                                                                                                                                                                                                                                                                                                                                                                                                                                                                                                                                                                                                                                                                                                                                                                                                                                                                            | Than Based On The Net Tract An<br>es Of Required Afforestation in T<br>fo The Forest Conservation Fund<br>Request To SDP08050.<br>te.<br>his Project.<br>ions From Property Lines And Th<br>e To Be in Accordance With FDP,<br>res On Site.                                                                                                                                                                                            | eð Of This Site. Approvðl<br>The Amount Of<br>At Time Of Submission<br>Ne Public Right-Of-Wðy                                                                                                                                                                                                                                                                                                                                                                                                                                                                                                                                                                                                                                                                                                                                                                                                                                                                                                                                                                                                                                                                                                                                                                                                                                                                                                                                                                                                                                                                                                                                                                                                                                                                                                                                                                                      |                                                                                                                                                         | AND S<br>ZONET<br>OPEN<br>VELLAG<br>SECTR<br>PLAT                                                                                                                                                                                                                                                                                                                                                                                                                                                                                                                                                                                                                                                   | SPACE LOF 1<br>SPACE LOF 1<br>OCULABIA<br>E OF HICKORY<br>RIDDE<br>ON 6, AREA 7<br>NO. 13932             | 5                                                                                                                    | Sheet<br>3                                                                                                                                                                                              |
| Conservation Requirement Rather<br>Is Subject To The Following:<br>I. A Fee-In-Lieu Of .25 Acr<br>\$0,167.50 Shall Be Paid To<br>Of The Red-Line Revision<br>There Is No Floodplain On This Si<br>There Are No Wetlands On This Si<br>There Are No Wetlands On This Si<br>Minimum Building Setback Restrict<br>Lines In The New Town District Ar<br>There Are No Environmental Featu                                                                                                                                                                                                                                                                                                                                                                                                                                                                                                                                                                                                                                                                                                                                                                                                                                                                                                                                                                                                                                                                                                                                                                                                                                                                                                                                                                                                                                                                                                                                                                                                                                                                                                                                                                                                                                                                            | Than Based On The Net Tract An<br>es Of Required Afforestation in T<br>fo The Forest Conservation Fund<br>Request To SDP08050.<br>te.<br>his Project.<br>ions From Property Lines And Th<br>e To Be in Accordance With FDP,<br>res On Site.                                                                                                                                                                                            | eð Of This Site. Approvðl<br>The Amount Of<br>At Time Of Submission<br>Ne Public Right-Of-Wðy                                                                                                                                                                                                                                                                                                                                                                                                                                                                                                                                                                                                                                                                                                                                                                                                                                                                                                                                                                                                                                                                                                                                                                                                                                                                                                                                                                                                                                                                                                                                                                                                                                                                                                                                                                                      |                                                                                                                                                         | AND S<br>ZONET<br>OPEN<br>VELLAG<br>SECTR<br>PLAT                                                                                                                                                                                                                                                                                                                                                                                                                                                                                                                                                                                                                                                   | SPACE LOF 1<br>SPACE LOF 1<br>OCULABIA<br>E OF HICKORY<br>RIDDE<br>ON 6, AREA 7<br>NO. 13932             | 5                                                                                                                    | iheet<br>3                                                                                                                                                                                              |
| Conservation Requirement Rather<br>Is Subject To The Following:<br>I. A Fee-In-Lieu Of .25 Acr<br>\$0,167.50 Shall Be Paid To<br>Of The Red-Line Revision<br>There Is No Floodplain On This Si<br>There Are No Wetlands On This Si<br>There Are No Wetlands On This Si<br>Minimum Building Setback Restrict<br>Lines In The New Town District Ar<br>There Are No Environmental Featu                                                                                                                                                                                                                                                                                                                                                                                                                                                                                                                                                                                                                                                                                                                                                                                                                                                                                                                                                                                                                                                                                                                                                                                                                                                                                                                                                                                                                                                                                                                                                                                                                                                                                                                                                                                                                                                                            | Than Based On The Net Tract An<br>es Of Required Afforestation in T<br>fo The Forest Conservation Fund<br>Request To SDP08050.<br>te.<br>his Project.<br>ions From Property Lines And Th<br>e To Be in Accordance With FDP,<br>res On Site.                                                                                                                                                                                            | eð Of This Site. Approvðl<br>The Amount Of<br>At Time Of Submission<br>Ne Public Right-Of-Wðy                                                                                                                                                                                                                                                                                                                                                                                                                                                                                                                                                                                                                                                                                                                                                                                                                                                                                                                                                                                                                                                                                                                                                                                                                                                                                                                                                                                                                                                                                                                                                                                                                                                                                                                                                                                      | 8)<br>500-50                                                                                                                                            | AND S<br>ZONET<br>OPEN<br>VELLAG<br>SECTR<br>PLAT                                                                                                                                                                                                                                                                                                                                                                                                                                                                                                                                                                                                                                                   | SPACE LOF 1<br>SPACE LOF 1<br>OCULABIA<br>E OF HICKORY<br>RIDDE<br>ON 6, AREA 7<br>NO. 13932             | 5                                                                                                                    | PROPERIY C<br>BOARD OF ED<br>OF HOWARD CO<br>L 201, F. S<br>TAX MAP 33                                                                                                                                  |
| Conservation Requirement Rather<br>Is Subject To The Following:<br>I. A Fee-In-Lieu Of .25 Acr<br>\$0,167.50 Shall Be Paid To<br>Of The Red-Line Revision<br>There Is No Floodplain On This Si<br>There Are No Wetlands On This Si<br>There Are No Wetlands On This Si<br>Minimum Building Setback Restrict<br>Lines In The New Town District Ar<br>There Are No Environmental Featu                                                                                                                                                                                                                                                                                                                                                                                                                                                                                                                                                                                                                                                                                                                                                                                                                                                                                                                                                                                                                                                                                                                                                                                                                                                                                                                                                                                                                                                                                                                                                                                                                                                                                                                                                                                                                                                                            | Than Based On The Net Tract An<br>es Of Required Afforestation in T<br>fo The Forest Conservation Fund<br>Request To SDP08050.<br>te.<br>his Project.<br>ions From Property Lines And Th<br>e To Be in Accordance With FDP,<br>res On Site.                                                                                                                                                                                            | eð Of This Site. Approvðl<br>The Amount Of<br>At Time Of Submission<br>Ne Public Right-Of-Wðy                                                                                                                                                                                                                                                                                                                                                                                                                                                                                                                                                                                                                                                                                                                                                                                                                                                                                                                                                                                                                                                                                                                                                                                                                                                                                                                                                                                                                                                                                                                                                                                                                                                                                                                                                                                      | (Netecs)<br>09941.579883<br>5.134950                                                                                                                    | AND S<br>ZONET<br>OPEN<br>VELLAG<br>SECTR<br>PLAT                                                                                                                                                                                                                                                                                                                                                                                                                                                                                                                                                                                                                                                   | SPACE LOF 1<br>SPACE LOF 1<br>OCULABIA<br>E OF HICKORY<br>RIDDE<br>ON 6, AREA 7<br>NO. 13932             | 5                                                                                                                    | PROPERIY C<br>BOARD OF ED<br>OF HOWARD CO<br>L 201, F. S<br>TAX MAP 33                                                                                                                                  |
| Conservation Requirement Rather<br>Is Subject To The Following:<br>I. A Fee-In-Lieu Of .25 Acr<br>\$0,167.50 Shall Be Paid To<br>Of The Red-Line Revision<br>There Is No Floodplain On This Si<br>There Are No Wetlands On This Si<br>There Are No Wetlands On This Si<br>Minimum Building Setback Restrict<br>Lines In The New Town District Ar<br>There Are No Environmental Featu                                                                                                                                                                                                                                                                                                                                                                                                                                                                                                                                                                                                                                                                                                                                                                                                                                                                                                                                                                                                                                                                                                                                                                                                                                                                                                                                                                                                                                                                                                                                                                                                                                                                                                                                                                                                                                                                            | Than Based On The Net Tract An<br>es Of Required Afforestation in T<br>fo The Forest Conservation Fund<br>Request To SDP08050.<br>te.<br>his Project.<br>ions From Property Lines And Th<br>e To Be in Accordance With FDP,<br>res On Site.                                                                                                                                                                                            | eð Of This Site. Approvðl<br>The Amount Of<br>At Time Of Submission<br>Ne Public Right-Of-Wðy                                                                                                                                                                                                                                                                                                                                                                                                                                                                                                                                                                                                                                                                                                                                                                                                                                                                                                                                                                                                                                                                                                                                                                                                                                                                                                                                                                                                                                                                                                                                                                                                                                                                                                                                                                                      | N 16                                                                                                                                                    | AND 3<br>ZONET<br>OPEN<br>VILLAG<br>SECTR<br>PLAT<br>2<br>2<br>4 553550<br>07722.377445                                                                                                                                                                                                                                                                                                                                                                                                                                                                                                                                                                                                             | SPACE LOF 1<br>SPACE LOF 1<br>OCULABIA<br>E OF HICKORY<br>RIDDE<br>ON 6, AREA 7<br>NO. 13932             | 5<br>1<br>1<br>1<br>1<br>1<br>1<br>1<br>1<br>1<br>1<br>1<br>1<br>1<br>1<br>1<br>1<br>1<br>1<br>1                     | PROPERIY C<br>BOARD OF ED<br>OF HOWARD CO<br>L 201, F. 3<br>TAX MAP 3<br>PARCEL 29:                                                                                                                     |
| Conservation Requirement Rather<br>Is Subject To The Following:<br>I. A Fee-In-Lieu Of .25 Acr<br>\$0,167.50 Shall Be Paid in<br>Of The Red-Line Revision<br>There Is No Floodplain On This Sij<br>There Are No Wetflands On This Sij<br>No Noise Study Is Required For T<br>Minimum Building Setback Restrict<br>Lines In The New Town District Ar<br>There Are No Environmental Featu<br>No Historic Structures Exist Within Th                                                                                                                                                                                                                                                                                                                                                                                                                                                                                                                                                                                                                                                                                                                                                                                                                                                                                                                                                                                                                                                                                                                                                                                                                                                                                                                                                                                                                                                                                                                                                                                                                                                                                                                                                                                                                               | Thần Băsed On The Net Tráct An<br>es Of Required Afforestățion în T<br>fo The Forest Conservățion Fund<br>Request To SDP08050.<br>le.<br>his Project.<br>ions From Property Lines And Th<br>e To Be in Accordânce With FDP,<br>res On Site.<br>le Limits Of This Plât Submission.                                                                                                                                                      | eð Of This Site. Approvðl<br>The Amount Of<br>At Time Of Submission<br>Ne Public Right-Of-Wðy                                                                                                                                                                                                                                                                                                                                                                                                                                                                                                                                                                                                                                                                                                                                                                                                                                                                                                                                                                                                                                                                                                                                                                                                                                                                                                                                                                                                                                                                                                                                                                                                                                                                                                                                                                                      | N 16                                                                                                                                                    | AND S<br>ZONET<br>OPEN<br>VILLAG<br>SECTH<br>PLAT<br>Z                                                                                                                                                                                                                                                                                                                                                                                                                                                                                                                                                                                                                                              | SPACE LOF 1<br>SPACE LOF 1<br>OCULABIA<br>E OF HICKORY<br>RIDDE<br>ON 6, AREA 7<br>NO. 13932             | 5<br>1<br>1<br>1<br>1<br>1<br>1<br>1<br>1<br>1<br>1<br>1<br>1<br>1<br>1<br>1<br>1<br>1<br>1<br>1                     | PROPERIY C<br>BOARD OF ED<br>OF HOWARD CO<br>L 201, F. 3<br>TAX MAP 3<br>PARCEL 29:                                                                                                                     |
| Conservation Requirement Rather<br>Is Subject To The Following:<br>I. A Fee-In-Lieu Of .25 Acr<br>\$0,167.50 Shall Be Paid To<br>Of The Red-Line Revision<br>There Is No Floodplain On This Si<br>There Are No Wetlands On This Si<br>There Are No Wetlands On This Si<br>Minimum Building Setback Restrict<br>Lines In The New Town District Ar<br>There Are No Environmental Featu                                                                                                                                                                                                                                                                                                                                                                                                                                                                                                                                                                                                                                                                                                                                                                                                                                                                                                                                                                                                                                                                                                                                                                                                                                                                                                                                                                                                                                                                                                                                                                                                                                                                                                                                                                                                                                                                            | Than Based On The Net Tract An<br>es Of Required Afforestation In T<br>To The Forest Conservation Fund<br>Request To SDP08050.<br>Ne.<br>Ne.<br>Ne.<br>Ne.<br>Project.<br>ions From Property Lines And Th<br>e To Be In Accordance With FDP.<br>res On Site.<br>Ne Limits Of This Plat Submission.                                                                                                                                     | eð Of This Site. Approvðl<br>The Amount Of<br>At Time Of Submission<br>Ne Public Right-Of-Wðy                                                                                                                                                                                                                                                                                                                                                                                                                                                                                                                                                                                                                                                                                                                                                                                                                                                                                                                                                                                                                                                                                                                                                                                                                                                                                                                                                                                                                                                                                                                                                                                                                                                                                                                                                                                      | N 16                                                                                                                                                    | AND 3<br>ZONET<br>OPEN<br>VILLAG<br>SECTR<br>PLAT<br>2<br>2<br>4 553550<br>07722.377445                                                                                                                                                                                                                                                                                                                                                                                                                                                                                                                                                                                                             | SPACE LOF 1<br>SPACE LOF 1<br>OCULABIA<br>E OF HICKORY<br>RIDDE<br>ON 6, AREA 7<br>NO. 13932             | 5<br>1<br>1<br>1<br>1<br>1<br>1<br>1<br>1<br>1<br>1<br>1<br>1<br>1<br>1<br>1<br>1<br>1<br>1<br>1                     | PROPERIY C<br>BOARD OF ED<br>OF HOWARD CO<br>L 201, F. 3<br>TAX MAP 3<br>PARCEL 29:                                                                                                                     |
| Conservation Requirement Rather<br>Is Subject To The Following:<br>I. A Fee-In-Lieu Of .25 Acr<br>\$0,167.50 Shall Be Paid in<br>Of The Red-Line Revision<br>There Is No Floodplain On This Sij<br>There Are No Wethands On This Sij<br>No Noise Study Is Required For T<br>Minimum Building Setback Restrict<br>Lines In The New Town District Ar<br>There Are No Environmental Featur<br>No Historic Structures Exist Within Th<br>Structures Exist Within The<br>Structures Exist Structures Exist Within The<br>Structures Exist Structures Exist Within The<br>Structures Exist Structures Exist Stru                                                                        | Than Based On The Net Tract An<br>es Of Required Afforestation In T<br>To The Forest Conservation Fund<br>Request To SDP08050.<br>te.<br>his Project.<br>ions Fram Property Lines And Th<br>e To Be In Accordance With FDP,<br>res On Site.<br>te Limits Of This Plat Submission.                                                                                                                                                      | eð Of This Site. Approvðl<br>The Amount Of<br>At Time Of Submission<br>Ne Public Right-Of-Wðy                                                                                                                                                                                                                                                                                                                                                                                                                                                                                                                                                                                                                                                                                                                                                                                                                                                                                                                                                                                                                                                                                                                                                                                                                                                                                                                                                                                                                                                                                                                                                                                                                                                                                                                                                                                      | N 16                                                                                                                                                    | AND 3<br>ZONET<br>OPEN<br>VILLAG<br>SECTR<br>PLAT<br>2<br>2<br>4 553550<br>07722.377445                                                                                                                                                                                                                                                                                                                                                                                                                                                                                                                                                                                                             | SPACE LOF 1<br>SPACE LOF 1<br>OCULABIA<br>E OF HICKORY<br>RIDDE<br>ON 6, AREA 7<br>NO. 13932             | 5<br>1<br>1<br>1<br>1<br>1<br>1<br>1<br>1<br>1<br>1<br>1<br>1<br>1<br>1<br>1<br>1<br>1<br>1<br>1                     | PROPERIY C<br>BOARD OF ED<br>OF HOWARD CO<br>L 201, F. 3<br>TAX MAP 3<br>PARCEL 29:                                                                                                                     |
| Conservation Requirement Rather<br>Is Subject To The Following:<br>I. A Fee-In-Lieu Of .25 Acr.<br>\$0,167.50 Shall Be Paid I<br>Of The Red-Line Revision<br>There Is No Floodplain On This Si<br>There Are No Vetlands On This Si<br>No Noise Study Is Required For T<br>Minimum Building Setback Restrict<br>Lines In The New Town District Ar<br>There Are No Environmental Featu<br>No Historic Structures Exist Within Th<br>No Historic Structures Exist Within Th<br>Centeonial Square Office Park-102<br>Ellicott City. Maryla<br>(410) 461-2                                                                                                                                                                                                                                                                                                                                                                                                                                                                                                                                                                                                                                                                                                                                                                                                                                                                                                                                                                                                                                                                                                                                                                                                                                                                                                                                                                                                                                                                                                                                                                                                                                                                                                           | Than Based On The Net Tract An<br>es Of Required Afforestation In Tr<br>o The Forest Conservation Fund<br>Request To SDP08050.<br>Ite.<br>his Project.<br>ions Fram Property Lines And Th<br>e To Be In Accordance With FDP.<br>res On Site.<br>we Limits Of This Plat Submission.                                                                                                                                                     | eð Of This Site. Approvðl<br>The Amount Of<br>At Time Of Submission<br>Ne Public Right-Of-Wðy                                                                                                                                                                                                                                                                                                                                                                                                                                                                                                                                                                                                                                                                                                                                                                                                                                                                                                                                                                                                                                                                                                                                                                                                                                                                                                                                                                                                                                                                                                                                                                                                                                                                                                                                                                                      | N 16                                                                                                                                                    | AND S<br>ZONET<br>OPEN<br>VILLAG<br>SECTR<br>PLAT<br>2<br>4 593550<br>07722.3777445<br>(Meters)<br>P Public Water & Ut                                                                                                                                                                                                                                                                                                                                                                                                                                                                                                                                                                              | SPACE LOT 1<br>SPACE LOT 1<br>SOLUMBIA<br>E OF HICKORY<br>RIDGE<br>NN 6, AREA 7<br>NO. 13932<br>ONED: NT | 5<br>1<br>1<br>1<br>1<br>1<br>1<br>1<br>1<br>1<br>1<br>1<br>1<br>1<br>1<br>1<br>1<br>1<br>1<br>1                     | PROPERIY C<br>BOARD OF ED<br>OF HOWARD CO<br>L 201, F. S<br>TAX MAP 33                                                                                                                                  |
| Conservation Requirement Rather<br>Is Subject To The Following:<br>I. A Fee-In-Lieu Of .25 Acr<br>\$0,167.50 Shall Be Paid II<br>Of The Red-Line Revision<br>There Is No Floodplain On This Si<br>There Are No Wetlands On This Si<br>No Noise Study Is Required For T<br>Minimum Building Setback Restrict<br>Lines In The New Town District Ar<br>There Are No Environmental Featur<br>No Historic Structures Exist Within There<br>Conteonial Square Office Park-102.<br>Ellicot City. Maryla<br>(410) 461-2<br>Tabulation For This Si<br>MBER OF BUILDABLE LOTS TO BE RE                                                                                                                                                                                                                                                                                                                                                                                                                                                                                                                                                                                                                                                                                                                                                                                                                                                                                                                                                                                                                                                                                                                                                                                                                                                                                                                                                                                                                                                                                                                                                                                                                                                                                    | Than Based On The Net Tract An<br>es Of Required Afforestation In T<br>To The Forest Conservation Fund<br>Request To SDP08050.<br>Te.<br>his Project.<br>ions Fram Property Lines And Th<br>e To Be In Accordance With FDP.<br>res On Site.<br>to Limits Of This Plat Submission.<br><b>Carter, Inc.</b><br>& Land Surveyors<br>TZ Baltimore National Pike<br>ad 21042<br>855<br><b>Utrnission</b><br>CORDED                           | eð Of This Site. Approvðl<br>The Amount Of<br>At Time Of Submission<br>Ne Public Right-Of-Wðy                                                                                                                                                                                                                                                                                                                                                                                                                                                                                                                                                                                                                                                                                                                                                                                                                                                                                                                                                                                                                                                                                                                                                                                                                                                                                                                                                                                                                                                                                                                                                                                                                                                                                                                                                                                      | N 16<br>Legend<br>Existing 20<br>Easement<br>L. 9343, F                                                                                                 | AND :<br>ZONET<br>OPEN<br>VILLAG<br>SECTRE<br>PLAT<br>2<br>0722.377445<br>(Meters)<br>0722.377445<br>(Meters)<br>0722.377445<br>(Meters)<br>0722.377445<br>(Meters)<br>0722.377445<br>(Meters)<br>0722.377445<br>(Meters)<br>0722.377445<br>(Meters)<br>0722.377445<br>(Meters)<br>0722.377445<br>(Meters)<br>0722.377445<br>(Meters)<br>0722.377445<br>(Meters)<br>0722.377445<br>(Meters)<br>0722.377445<br>(Meters)<br>0722.377445<br>(Meters)<br>0722.377445<br>(Meters)<br>0722.377445<br>(Meters)<br>0722.377445<br>(Meters)<br>0722.377445<br>(Meters)<br>0722.377445<br>(Meters)<br>0722.377445<br>(Meters)<br>0722.377445<br>(Meters)<br>0722.377445<br>(Meters)<br>072.377445<br>(Meters) | SPACE LOT 1<br>SPACE LOT 1<br>SOLUMBLA<br>E OF HICKORY<br>RICCE<br>NO. 13932<br>ONED: NT                 | 5<br>1<br>1<br>1<br>1<br>1<br>1<br>1<br>1<br>1<br>1<br>1<br>1<br>1<br>1<br>1<br>1<br>1<br>1<br>1                     | PROPERIY C<br>BOARD OF ED<br>OF HOWARD CO<br>L 201, F. 3<br>TAX MAP 3<br>PARCEL 29:                                                                                                                     |
| Conservation Requirement Rather<br>Is Subject To The Following:<br>I. A Fee-In-Lieu Of .25 Acr<br>\$0,167.50 Shall Be Paid To<br>Of The Red-Line Revision<br>There Is No Floodplain On This Si<br>There Are No Wetlands On This Si<br>No Noise Study Is Required For T<br>Minimum Building Setback Restrict<br>Lines In The New Town District Ar<br>There Are No Environmental Featur<br>No Historic Structures Exist Within Th<br>Centeonial Square Office Park-102<br>Ellicott City. Maryla<br>(410) 461-2<br>Tabulation For This Si<br>MBER OF BUILDABLE LOTS TO BE RE<br>MBER OF PARCELS TO BE RECORDED                                                                                                                                                                                                                                                                                                                                                                                                                                                                                                                                                                                                                                                                                                                                                                                                                                                                                                                                                                                                                                                                                                                                                                                                                                                                                                                                                                                                                                                                                                                                                                                                                                                     | Than Based On The Net Tract An<br>es Of Required Afforestation In T<br>fo The Forest Conservation Fund<br>Request To SDP08050.<br>te.<br>his Project.<br>ions From Property Lines And Th<br>e To Be In Accordance With FDP,<br>res On Site.<br>te Limits Of This Plat Submission.<br><b>Carter, Inc.</b><br>& Land Surveyors<br>72 Baltimore National Pike<br>and 21048<br>ess<br><b>Libmission</b><br>CORDED<br>RECORDED              | eð Of This Site. Approvðl<br>The Amount Of<br>At Time Of Submission<br>Ne Public Right-Of-Wðy                                                                                                                                                                                                                                                                                                                                                                                                                                                                                                                                                                                                                                                                                                                                                                                                                                                                                                                                                                                                                                                                                                                                                                                                                                                                                                                                                                                                                                                                                                                                                                                                                                                                                                                                                                                      | N 16<br>Legend<br>Existing 20<br>Easement<br>L. 9343, F<br>Existing 20                                                                                  | AND 1<br>ZONET<br>OPEN<br>VILLAG<br>SECTR<br>PLAT<br>2<br>07722.3777445<br>(Meters)<br>07 Public Water & Uf<br>(L. 15251, F. 113 A                                                                                                                                                                                                                                                                                                                                                                                                                                                                                                                                                                  | SPACE LOT 1<br>SPACE LOT 1<br>SOLUMBLA<br>E OF HICKORY<br>RICCE<br>NO. 13932<br>ONED: NT                 | Harm                                                                                                                 | Sheet<br>3<br>HE BOARD OF ED<br>OF HOWARD CO<br>L 201, F. 3<br>TAX MAP 33<br>PARCEL 292                                                                                                                 |
| Conservation Requirement Rather<br>Is Subject To The Following:<br>I. A Fee-In-Lieu Of .25 Acr<br>\$0,167.50 Shall Be Paid To<br>Of The Red-Line Revision<br>There Is No Floodplain On This Sij<br>There Are No Wetlands On This Sij<br>Molise Study Is Required For T<br>Minimum Building Setback Restrict<br>Lines In The New Town District Ar<br>There Are No Environmental Featur<br>No Historic Structures Exist Within Th<br>Centeonial Square Office Park-102<br>Ellicott City, Maryla<br>(+10) +61-2<br>Tabulation For This Si<br>MBER OF BUILDABLE LOTS TO BE RE<br>MBER OF OPEN SPACE LOTS TO BE RE                                                                                                                                                                                                                                                                                                                                                                                                                                                                                                                                                                                                                                                                                                                                                                                                                                                                                                                                                                                                                                                                                                                                                                                                                                                                                                                                                                                                                                                                                                                                                                                                                                                   | Than Based On The Net Tract An<br>es Of Required Afforestation In The<br>To The Forest Conservation Fund<br>Request To SDP08050.<br>Ite.<br>his Project.<br>ions From Property Lines And The<br>e To Be In Accordance With FDP.<br>res On Site.<br>The Limits Of This Plat Submission.<br>Confer. Inc.<br>& Land Surveyors<br>To Baltimore National Pike<br>ad 21042<br>055<br>Ubmission<br>CORDED<br>RECORDED<br>RECORDED<br>RECORDED | eð Of This Site. Approvðl<br>The Amount Of<br>At Time Of Submission<br>Ne Public Right-Of-Wðy                                                                                                                                                                                                                                                                                                                                                                                                                                                                                                                                                                                                                                                                                                                                                                                                                                                                                                                                                                                                                                                                                                                                                                                                                                                                                                                                                                                                                                                                                                                                                                                                                                                                                                                                                                                      | N 16<br>Legend<br>Existing 20<br>Easement<br>L. 9343, F<br>Existing 20<br>Easement<br>L. 9343, F<br>Existing 20<br>Easement<br>Previously               | AND :<br>ZONET<br>OPEN<br>VILLAG<br>SECTRE<br>PLAT<br>2                                                                                                                                                                                                                                                                                                                                                                                                                                                                                                                                                                                                                                             | SPACE LOT 1<br>SPACE LOT 1<br>SOLUMBLA<br>E OF HICKORY<br>RICCE<br>NO. 13932<br>ONED: NT                 | Graphic                                                                                                              | Sheet<br>3<br>HE BOARD OF ED<br>OF HOWARD CO<br>L 201, F. 3<br>TAX MAP 33<br>PARCEL 292                                                                                                                 |
| Conservation Requirement Rather<br>Is Subject To The Following:<br>I. A Fee-In-Lieu Of .25 Acr<br>\$0,167.50 Shall Be Paid I<br>Of The Red-Line Revision<br>There Is No Floodplain On This Si<br>There Are No Vetlands On This Si<br>No Noise Study Is Required For T<br>Minimum Building Setback Restrict<br>Lines In The New Town District Ar<br>There Are No Environmental Featu<br>No Historic Structures Exist Within Th<br>Centeonial Square Office Park-102<br>Ellicott City, Mayla<br>(410) 461-2<br>Tabulation For This Si<br>MBER OF BUILDABLE LOTS TO BE RECORDED<br>MBER OF DEN SPACE LOTS TO BE RECORDED<br>MBER OF DEN SPACE LOTS TO BE RECORDED<br>MBER OF DUILDABLE LOTS TO BE RECORDED<br>MBER OF DEN SPACE LOTS TO BE RECORDED<br>A OF DUILDABLE LOTS TO BE RECORDED<br>A OF DEN SPACE LOTS TO BE RECORDED<br>A OF DEN SPACE LOTS TO BE RECORDED<br>A OF LOTS/PARCELS           | Than Based On The Net Tract An<br>es Of Required Afforestation In To<br>To The Forest Conservation Fund<br>Request To SDP08050.<br>Ite.<br>his Project.<br>ions Fram Property Lines And Th<br>e To Be In Accordance With FDP.<br>res On Site.<br>the Limits Of This Plat Submission.                                                                                                                                                   | 2<br>2<br>2<br>2<br>2<br>2<br>2<br>2<br>2<br>2<br>2<br>2<br>2<br>2                                                                                                                                                                                                                                                                                                                                                                                                                                                                                                                                                                                                                                                                                                                                                                                                                                                                                                                                                                                                                                                                                                                                                                                                                                                                                                                                                                                                                                                                                                                                                                                                                                                                                                                                                                                                                 | N 16<br>Legend<br>Existing 20<br>Easement<br>L. 9343, F<br>Existing 20<br>Easement<br>L. 9343, F<br>Existing 20<br>Easement<br>Previously               | AND :<br>ZONET<br>OPEN<br>VILLAG<br>SECTRE<br>PLAT<br>2                                                                                                                                                                                                                                                                                                                                                                                                                                                                                                                                                                                                                                             | SPACE LOT 1<br>SPACE LOT 1<br>SOLUMBLA<br>E OF HICKORY<br>RICCE<br>NO. 13932<br>ONED: NT                 | Graphic                                                                                                              | Sheet<br>3<br>HE BORDERIY C<br>OF HOMARD CO<br>L 201, F. 3<br>TAX MAP 33<br>PARCEL 291                                                                                                                  |
| Conservation Requirement Rather<br>Is Subject To The Following:<br>I. A Fee-In-Lieu Of .25 Acr<br>\$0,167.50 Shall Be Paid I<br>Of The Red-Line Revision<br>There Is No Floodplain On This Si<br>There Are No Wetlands On This Si<br>No Noise Study Is Required For T<br>Minimum Building Setback Restrict<br>Lines In The New Town District Ar<br>There Are No Environmental Featur<br>No Historic Structures Exist Within There<br>Centeonial Square Office Park-102<br>Ellicott City, Maryla<br>(410) 461-2<br>Tabulation For This Si<br>MBER OF BUILDABLE LOTS TO BE RECORDED<br>MBER OF DENS SPACE LOTS TO BE RECORDED<br>MBER OF DARCELS TO BE RECORDED<br>MBER OF DENS SPACE LOTS TO BE RECORDED<br>MBER OF DARCELS TO BE RECORDED<br>MBER OF DARCELS TO BE RECORDED<br>MBER OF DARCELS TO BE RECORDED<br>MBER OF DENS SPACE LOTS TO BE RECORDED<br>MBER OF PARCELS TO BE RECORDED<br>MBER OF DENS SPACE LOTS TO BE RECORDED<br>MBER OF PARCELS TO BE RECORDED<br>A OF OPEN SPACE LOTS TO BE RECORDED<br>MBER OF PARCELS TO BE RECORDED<br>A OF OPEN SPACE LOTS TO BE RECORDED<br>A OF OPEN SPACE LOTS TO BE RECORDED<br>A OF OPEN SPACE LOTS TO BE RECORDED<br>A OF PARCELS | Than Based On The Net Tract An<br>es Of Required Afforestation In To<br>To The Forest Conservation Fund<br>Request To SDP08050.<br>Ite.<br>his Project.<br>ions Fram Property Lines And Th<br>e To Be In Accordance With FDP.<br>res On Site.<br>the Limits Of This Plat Submission.                                                                                                                                                   | 2<br>2<br>2<br>2<br>2<br>2<br>2<br>2<br>2<br>2<br>2<br>2<br>2<br>2                                                                                                                                                                                                                                                                                                                                                                                                                                                                                                                                                                                                                                                                                                                                                                                                                                                                                                                                                                                                                                                                                                                                                                                                                                                                                                                                                                                                                                                                                                                                                                                                                                                                                                                                                                                                                 | N 16<br>Legend<br>Existing 20<br>Easement<br>L. 9343, F<br>Existing 20<br>Easement<br>L. 9343, F<br>Existing 20<br>Easement<br>Previously<br>Line Remov | AND S<br>ZONET<br>CPEN<br>VILLAG<br>SECTR<br>PLAT<br>2<br>2<br>2<br>2<br>2<br>2<br>2<br>2<br>2<br>2<br>2<br>2<br>2<br>2<br>2<br>2<br>2<br>2<br>2                                                                                                                                                                                                                                                                                                                                                                                                                                                                                                                                                    | SPACE LOF 1<br>SPACE LOF 1<br>COLLIMBIA<br>E OF HIGKORY<br>RIDGE<br>NO. 13932<br>ONED: NT                | Graphic                                                                                                              | Sheet<br>3<br>HE BOARD OF ED<br>OF MOWARD CO<br>L 2017, F. S<br>TAX MAP 33<br>PARCEL 231                                                                                                                |
| Conservation Requirement Rather<br>Is Subject To The Following:<br>I. A Fee-In-Lieu Of .25 Acr<br>\$0,167.50 Shall Be Paid I<br>Of The Red-Line Revision<br>There Is No Floodplain On This Si<br>There Are No Vetlands On This Si<br>No Noise Study Is Required For T<br>Minimum Building Setback Restrict<br>Lines In The New Town District Ar<br>There Are No Environmental Featu<br>No Historic Structures Exist Within Th<br>Centeonial Square Office Pork-102<br>Ellicott City, Maryla<br>(+10) +61-2<br>Tabulation For This Si<br>MBER OF BUILDABLE LOTS TO BE RE<br>MBER OF BUILDABLE LOTS TO BE RE<br>MBER OF DIEDABLE LOTS TO BE RE<br>MBER OF DIEDABLE LOTS TO BE RECORDEL<br>MBER OF DUILDABLE LOTS TO BE RECORDEL<br>MBER OF DEVILOABLE LOTS TO BE RECORDEL<br>MBER OF DEVILOABLE LOTS TO BE RECORDEL<br>MBER OF DEVILOABLE LOTS TO BE RECORDEL<br>MBER OF DUILDABLE LOTS TO BE RECORDEL<br>MBER OF DEVILOABLE LOTS TO BE RECORDEL<br>MBER OF DEVILOABLE LOTS TO BE RECORDEL<br>A OF OPEN SPACE LOTS TO BE RECORDEL<br>A OF OPEN SPACE LOTS TO BE RECORDEL<br>A OF OPEN SPACE LOTS TO BE RECORDEL<br>A OF ARCELS TO BE RECORDED<br>A OF ARCELS TO BE RECORDED<br>A OF ARACELS TO BE RECORDED<br>A OF ROADWAY TO BE    | Than Based On The Net Tract An<br>es Of Required Afforestation In To<br>To The Forest Conservation Fund<br>Request To SDP08050.<br>Ite.<br>his Project.<br>ions Fram Property Lines And Th<br>e To Be In Accordance With FDP.<br>res On Site.<br>the Limits Of This Plat Submission.                                                                                                                                                   | ea Of This Site. Approval<br>the Amount Of<br>At Time Of Submission<br>the Public Right-Of-Way<br>P. Phase 205, Part III.                                                                                                                                                                                                                                                                                                                                                                                                                                                                                                                                                                                                                                                                                                                                                                                                                                                                                                                                                                                                                                                                                                                                                                                                                                                                                                                                                                                                                                                                                                                                                                                                                                                                                                                                                          | N 16<br>Legend<br>Existing 20<br>Easement<br>L. 9343, F<br>Existing 20<br>Easement<br>L. 9343, F<br>Existing 20<br>Easement<br>Previously<br>Line Remov | AND 1<br>ZONET<br>OPEN<br>VILLAG<br>SECTRE<br>PLAT<br>2                                                                                                                                                                                                                                                                                                                                                                                                                                                                                                                                                                                                                                             | SPACE LOT 1<br>SCALLABLA<br>E OF HICKORY<br>RIDGE<br>ONED: NT                                            | Graphic<br>or 34<br>Scale:                                                                                           | bheet<br>3<br>PROPERTY C<br>HE BOARD OF ED<br>OF MOWARD CO<br>L 201, F. S<br>TAX MAP 33<br>PARCEL 23:<br>TAX MAP 33<br>PARCEL 23:<br>TAX MAP 33<br>PARCEL 23:<br>TAX MAP 33<br>PARCEL 23:<br>1 T = 300' |