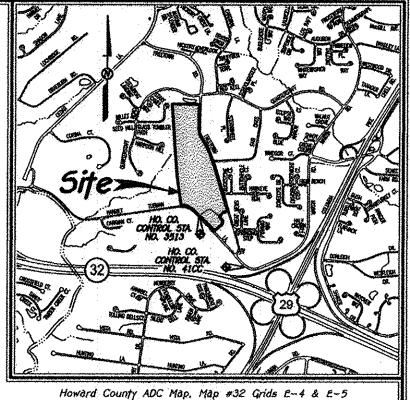

own To The Board Of Education Of Howard County By Deed Dated December 12, 1947 And Recorded Among The Land Records Of Howard County. Maryland In Liber No. 201 At Folio 596; (2) All The Lands Conveyed By The Howard Research And Development Corporation To Board Of Education Of Howard County By Deed Dated April 10, 1964 And Recorded Among The Aforesaid Land Records in Liber 416 At Folio 447; And (3) All Of The Lands Conveyed By The Howard Research And Development Corporation To Board Of Education Of Howard County by Deed Dated June 12, 1960 And Recorded Among The Aforesaid Land Records In Liber 409 At Folio 494; All Monuments Are In Place In Accordance with The Annotated Code Of Maryland, As Amended.

Terrell A. Fisher, Professional Land Surveyor No. 10692 Expiration Date: December 13, 2017



<u>General Notes:</u>

## Vicinity Map Scale: 1 = 2,000

- 1. The Subject Property is Zoned R-5C And NT in Accordance with The October 6, 2013
- Comprehensive Zoning Plan. Coordinates Based On Nad '83, Maryland Coordinate System As Projected By Howard County Geodetic Control Stations No. 41CC And No. 3513; Sta. 41CC N 552,494.2739 E 1,347,062,4320 Elev. 400.017
- 5ta. 3513 N 553,573.6934 E 1,346,098.1197 Elev. 415.406 3. This Plat Is Based On On Field Run Monumented Boundary Survey Performed On Or About
- June, 2017 By Fisher, Collins & Carter, Inc. B.R.L. Denotes Building Restriction Line. & Denotes Iron Pin Set Capped "F.C.C. 106".
- · Denotes Iron Pipe Or Iron Bar Found.
- Denotes Angular Change in Bearing Of Boundary Or Rights-Of-Way.
  Denotes Concrete Monument Set With Aluminum Pla