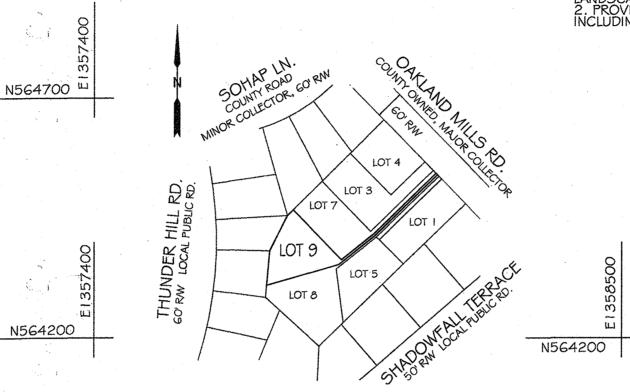

MILL HAVEN, LOT 9 SCALE: 1"=200

| SHEET INDEX |                               |  |  |  |
|-------------|-------------------------------|--|--|--|
| SHEET I     | INDEX SHEET AND GENERAL NOTES |  |  |  |
| SHEET 2     | LOT AND EASEMENT INFORMATION  |  |  |  |

LOT #

9