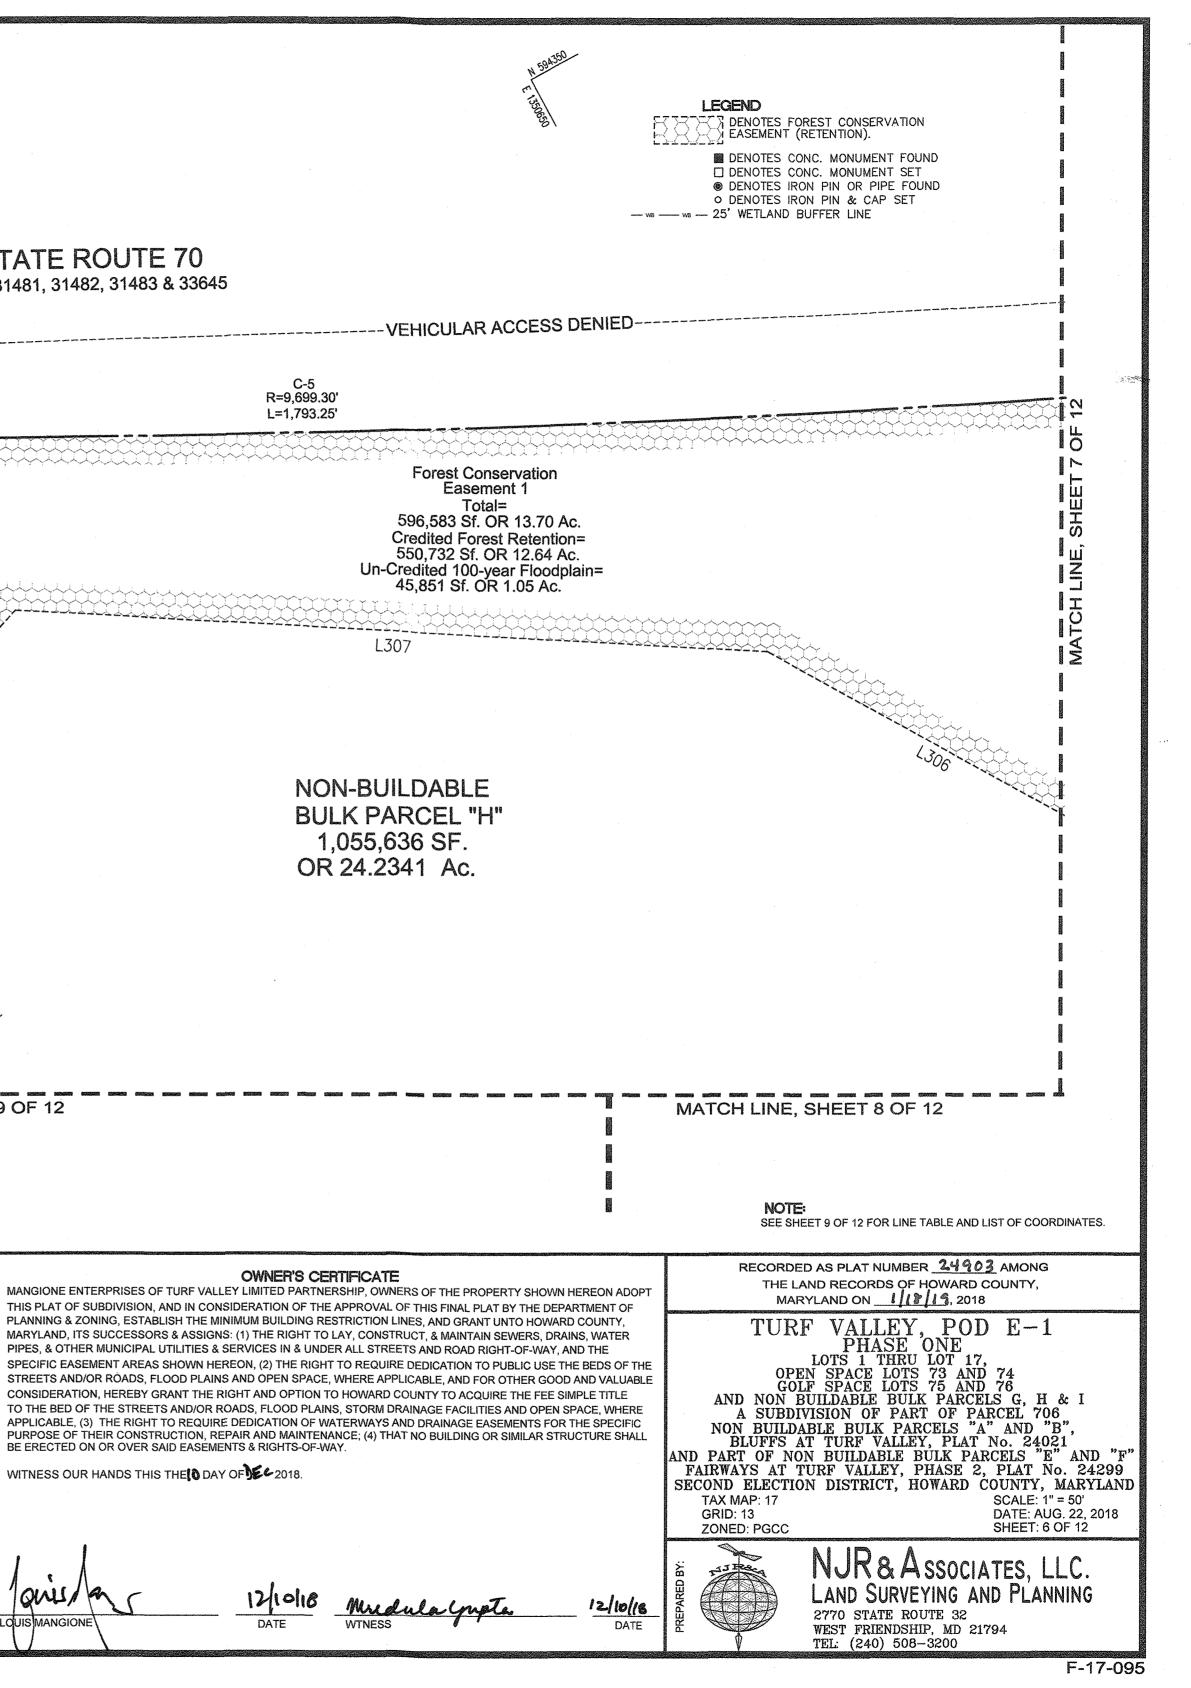

LEGEND DENOTES FOREST CONSERVATION EASEMENT (RETENTION). THE REQUIREMENTS SECTION 3-108, THE REAL PROPERTY ARTICLE, ANNOTATED CODE OF MARYLAND, 1988 REPLACEMENT VOLUME, (AS SUPPLEMENTED) AS FAR AS THEY DENOTES WETLAND AREA RELATE TO THE MAKING OF THIS PLAT AND THE SETTING OF MARKERS HAVE BEEN \* COMPLIED WITH. DENOTES PUBLIC 100YR FLOODPLAIN, DRAINAGE & UTILITY EASEMENT U-21-2018  $\mathcal{N}\mathcal{A}$ INTERSTATE SHA PLAT NO. 31481, 314 (SURVEYOR) DATE 12/10/18 75' STREAM BUFFER LINE ----- SB Quis n - W8 ---- W8 --- 25' WETLAND BUFFER LINE (OWNER DATE DENOTES CONC. MONUMENT FOUND (OWNER) DATE DENOTES CONC. MONUMENT SET DENOTES IRON PIN OR PIPE FOUND O DENOTES IRON PIN & CAP SET ----VEHICULAR ACCESS DENIED-C-5 R=9,699.30' L=1,793.25 インノノノ イイイイズシント 2 ЦО へんんんよ 0 ш L S ΓNΕ TCH 593900 MA-NON-BUILDABLE BULK PARCEL "H" 1,055,636 SF. OR 24.2341 Ac. Forest Conservation Easement 1 Total= 596,583 Sf. OR 13.70 Ac. Credited Forest Retention= 550,732 Sf. OR 12.64 Ac. Un-Credited 100-year Floodplain= 45,851 Sf. OR 1.05 Ac. F38 F36 MATCH LINE, SHEE OWNER MANGIONE ENTERPRISES OF TURF VALLEY NOTES: 1. 100 YEAR FLOODPLAIN LIMITS SHOWN ON THIS SHEET ARE LIMITED PARTNERSHIP 1205 YORK ROAD, PENTHOUSE BASED ON FIRM PANEL No. 24027C0090D, EFFECTIVE DATE LUTHERVILLE, MARYLAND 21093 (410) 825-8400 NOVEMBER 6, 2013. 2. SEE SHEET 9 OF 12 FOR ADDITIONAL LINE TABLE AND LIST OF COORDINATES. APPROVED: FOR PUBLIC WATER AND PUBLIC SEWER SYSTEMS. SURVEYOR'S CERTIFICATE I HEREBY CERTIFY THAT THIS DOCUMENT WAS PREPARED BY ME AND UNDER MY RESPONSIBLE MANGIONE ENTERPI CHARGE AND THAT I AM A DULY LICENSED PROFESSIONAL LAND SURVEYOR UNDER THE LAWS THIS PLAT OF SUBD OF THE STATE OF MARYLAND, LICENSE No. 11049, EXPIRATION DATE 2-10-2019 AND THAT TO THE BEST OF MY KNOWLEDGE, INFORMATION AND BELIEF THAT THE INFORMATION SHOWN HEREON IS PLANNING & ZONING MARYLAND, ITS SUC CORRECT, THAT IT IS PART OF THE LAND ACQUIRED BY MANGIONE ENTERPRISES OF TURF PIPES, & OTHER MUI VALLEY LIMITED PARTNERSHIP, A MARYLAND LIMITED PARTNERSHIP FROM PEDICORD PROPERTY PARTNERSHIP, A MARYLAND GENERAL PARTNERSHIP, BY DEED DATED JULY 8, 1988 AND SPECIFIC EASEMEN HOWARD COUNTY HEALTH OFFICER N. O. 12/21/2018 RECORDED AMONG THE LAND RECORDS OF HOWARD COUNTY, MARYLAND IN LIBER 1852 AT STREETS AND/OR R FOLIO 227. CONSIDERATION, H I FURTHER CERTIFY THAT ALL MONUMENTS ARE IN PLACE OR WILL BE IN PLACE PRIOR TO THE BED OF THE TO ACCEPTANCE OF THIS SUBDIVISION. THIS PLAT IS IN ACCORDANCE WITH THE ANNOTATED APPLICABLE, (3) THI APPROVED: HOWARD COUNTY DEPARTMENT OF PLANNING AND CODE OF MARYLAND, AS AMENDED AND ALSO IN ACCORDANCE WITH THE HOWARD COUNTY PURPOSE OF THEIR ZONING. SUBDIVISION REGULATION. BE ERECTED ON OR WITNESS OUR HAN .7.19 PMENT ENGINEERING DIVISION DATE 11-21-2018 Jon 6 1-15-19 LOUIS MANGIONE DATE MOHAMMAD NAJIB ROSHAN DATE MARYLAND REGISTERED SURVEYOR #11049  $\mathbf{\nabla}$ 