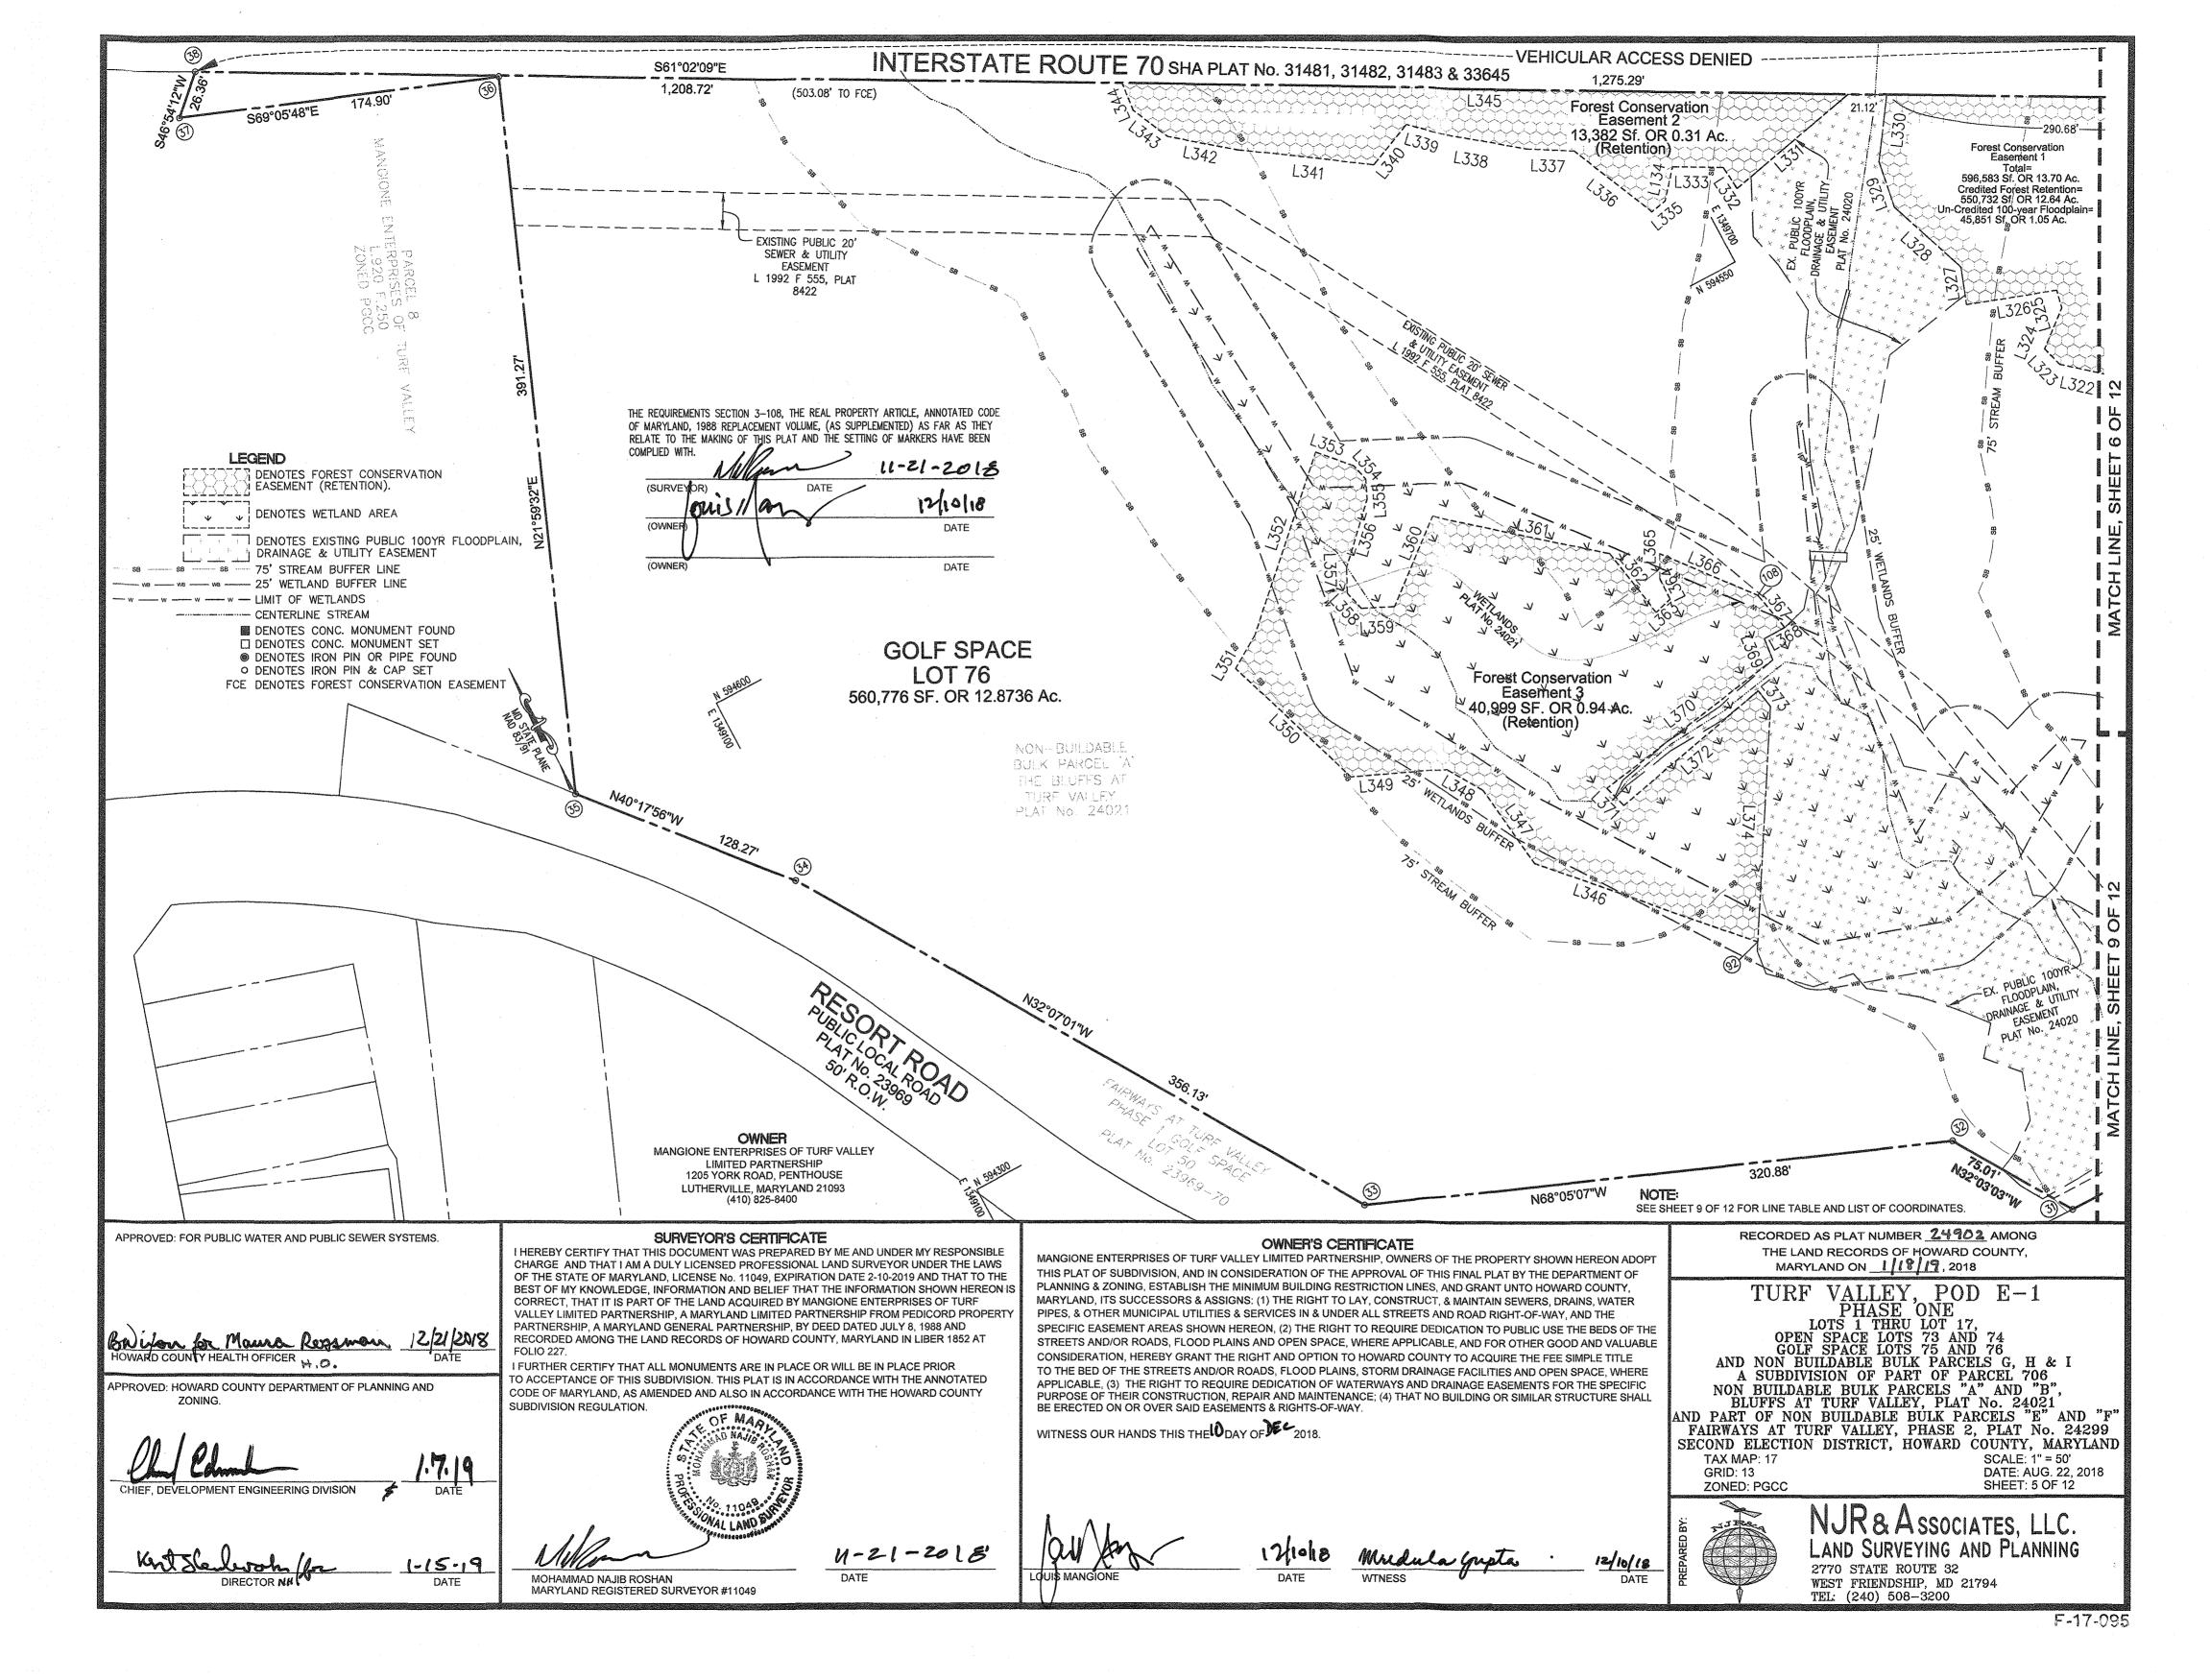

THE REQUIREMENTS SECTION 3-108, THE REAL PROPERTY ARTICLE, ANNOTATED CODE OF MARYLAND, 1988 REPLACEMENT VOLUME, (AS SUPPLEMENTED) AS FAR AS THEY RELATE TO THE MAKING OF THIS PLAT AND THE SETTING OF MARKERS HAVE BEEN COMPLIED WITH 11-21-2018 (SURVEYOR) DATE 12/10/18 (OWN DATE DATE **INTERSTATE ROUTE 70** SHA PLAT No. 31481, 31482, 31483 & 33645 S61°02'09"E 1,275.29 1,208.72 66.57 290.68 NON BUILDABLE BULK PARCEL 'A THE BLUFFS AT TURE VALLEY PLAT No. 24021  $\sim$ D. SHE ICH LINE, <u>\</u>3\ M **GOLF SPACE** LOT 76 560,776 SF. OR 12.8736 Ac. MATCH LINE, SHEET 9 OF 12 OWNER MANGIONE ENTERPRISES OF TURF VALLEY LIMITED PARTNERSHIP 205 YORK ROAD, PENTHOUS LUTHERVILLE, MARYLAND 21093 (410) 825-8400 APPROVED: FOR PUBLIC WATER AND PUBLIC SEWER SYSTEMS. SURVEYOR'S CERTIFICATE I HEREBY CERTIFY THAT THIS DOCUMENT WAS PREPARED BY ME AND UNDER MY RESPONSIBLE CHARGE AND THAT I AM A DULY LICENSED PROFESSIONAL LAND SURVEYOR UNDER THE LAWS OF THE STATE OF MARYLAND, LICENSE No. 11049, EXPIRATION DATE 2-10-2019 AND THAT TO THE BEST OF MY KNOWLEDGE, INFORMATION AND BELIEF THAT THE INFORMATION SHOWN HEREON IS CORRECT, THAT IT IS PART OF THE LAND ACQUIRED BY MANGIONE ENTERPRISES OF TURF VALLEY LIMITED PARTNERSHIP, A MARYLAND LIMITED PARTNERSHIP FROM PEDICORD PROPERT PARTNERSHIP, A MARYLAND GENERAL PARTNERSHIP, BY DEED DATED JULY 8, 1988 AND 12/21/2018 RECORDED AMONG THE LAND RECORDS OF HOWARD COUNTY, MARYLAND IN LIBER 1852 AT Bouton for Maura Rossiman HOWARD COUNTY HEALTH OFFICER FOLIO 227. DATE I FURTHER CERTIFY THAT ALL MONUMENTS ARE IN PLACE OR WILL BE IN PLACE PRIOR TO ACCEPTANCE OF THIS SUBDIVISION. THIS PLAT IS IN ACCORDANCE WITH THE ANNOTATED APPROVED: HOWARD COUNTY DEPARTMENT OF PLANNING AND CODE OF MARYLAND, AS AMENDED AND ALSO IN ACCORDANCE WITH THE HOWARD COUNTY ZONING SUBDIVISION REGULATION. LOPMENT ENGINEERING DIVISION ONU 11-21-2018 LOUIS MANGIONE DATE MOHAMMAD NAJIB ROSHAN MARYLAND REGISTERED SURVEYOR #11049