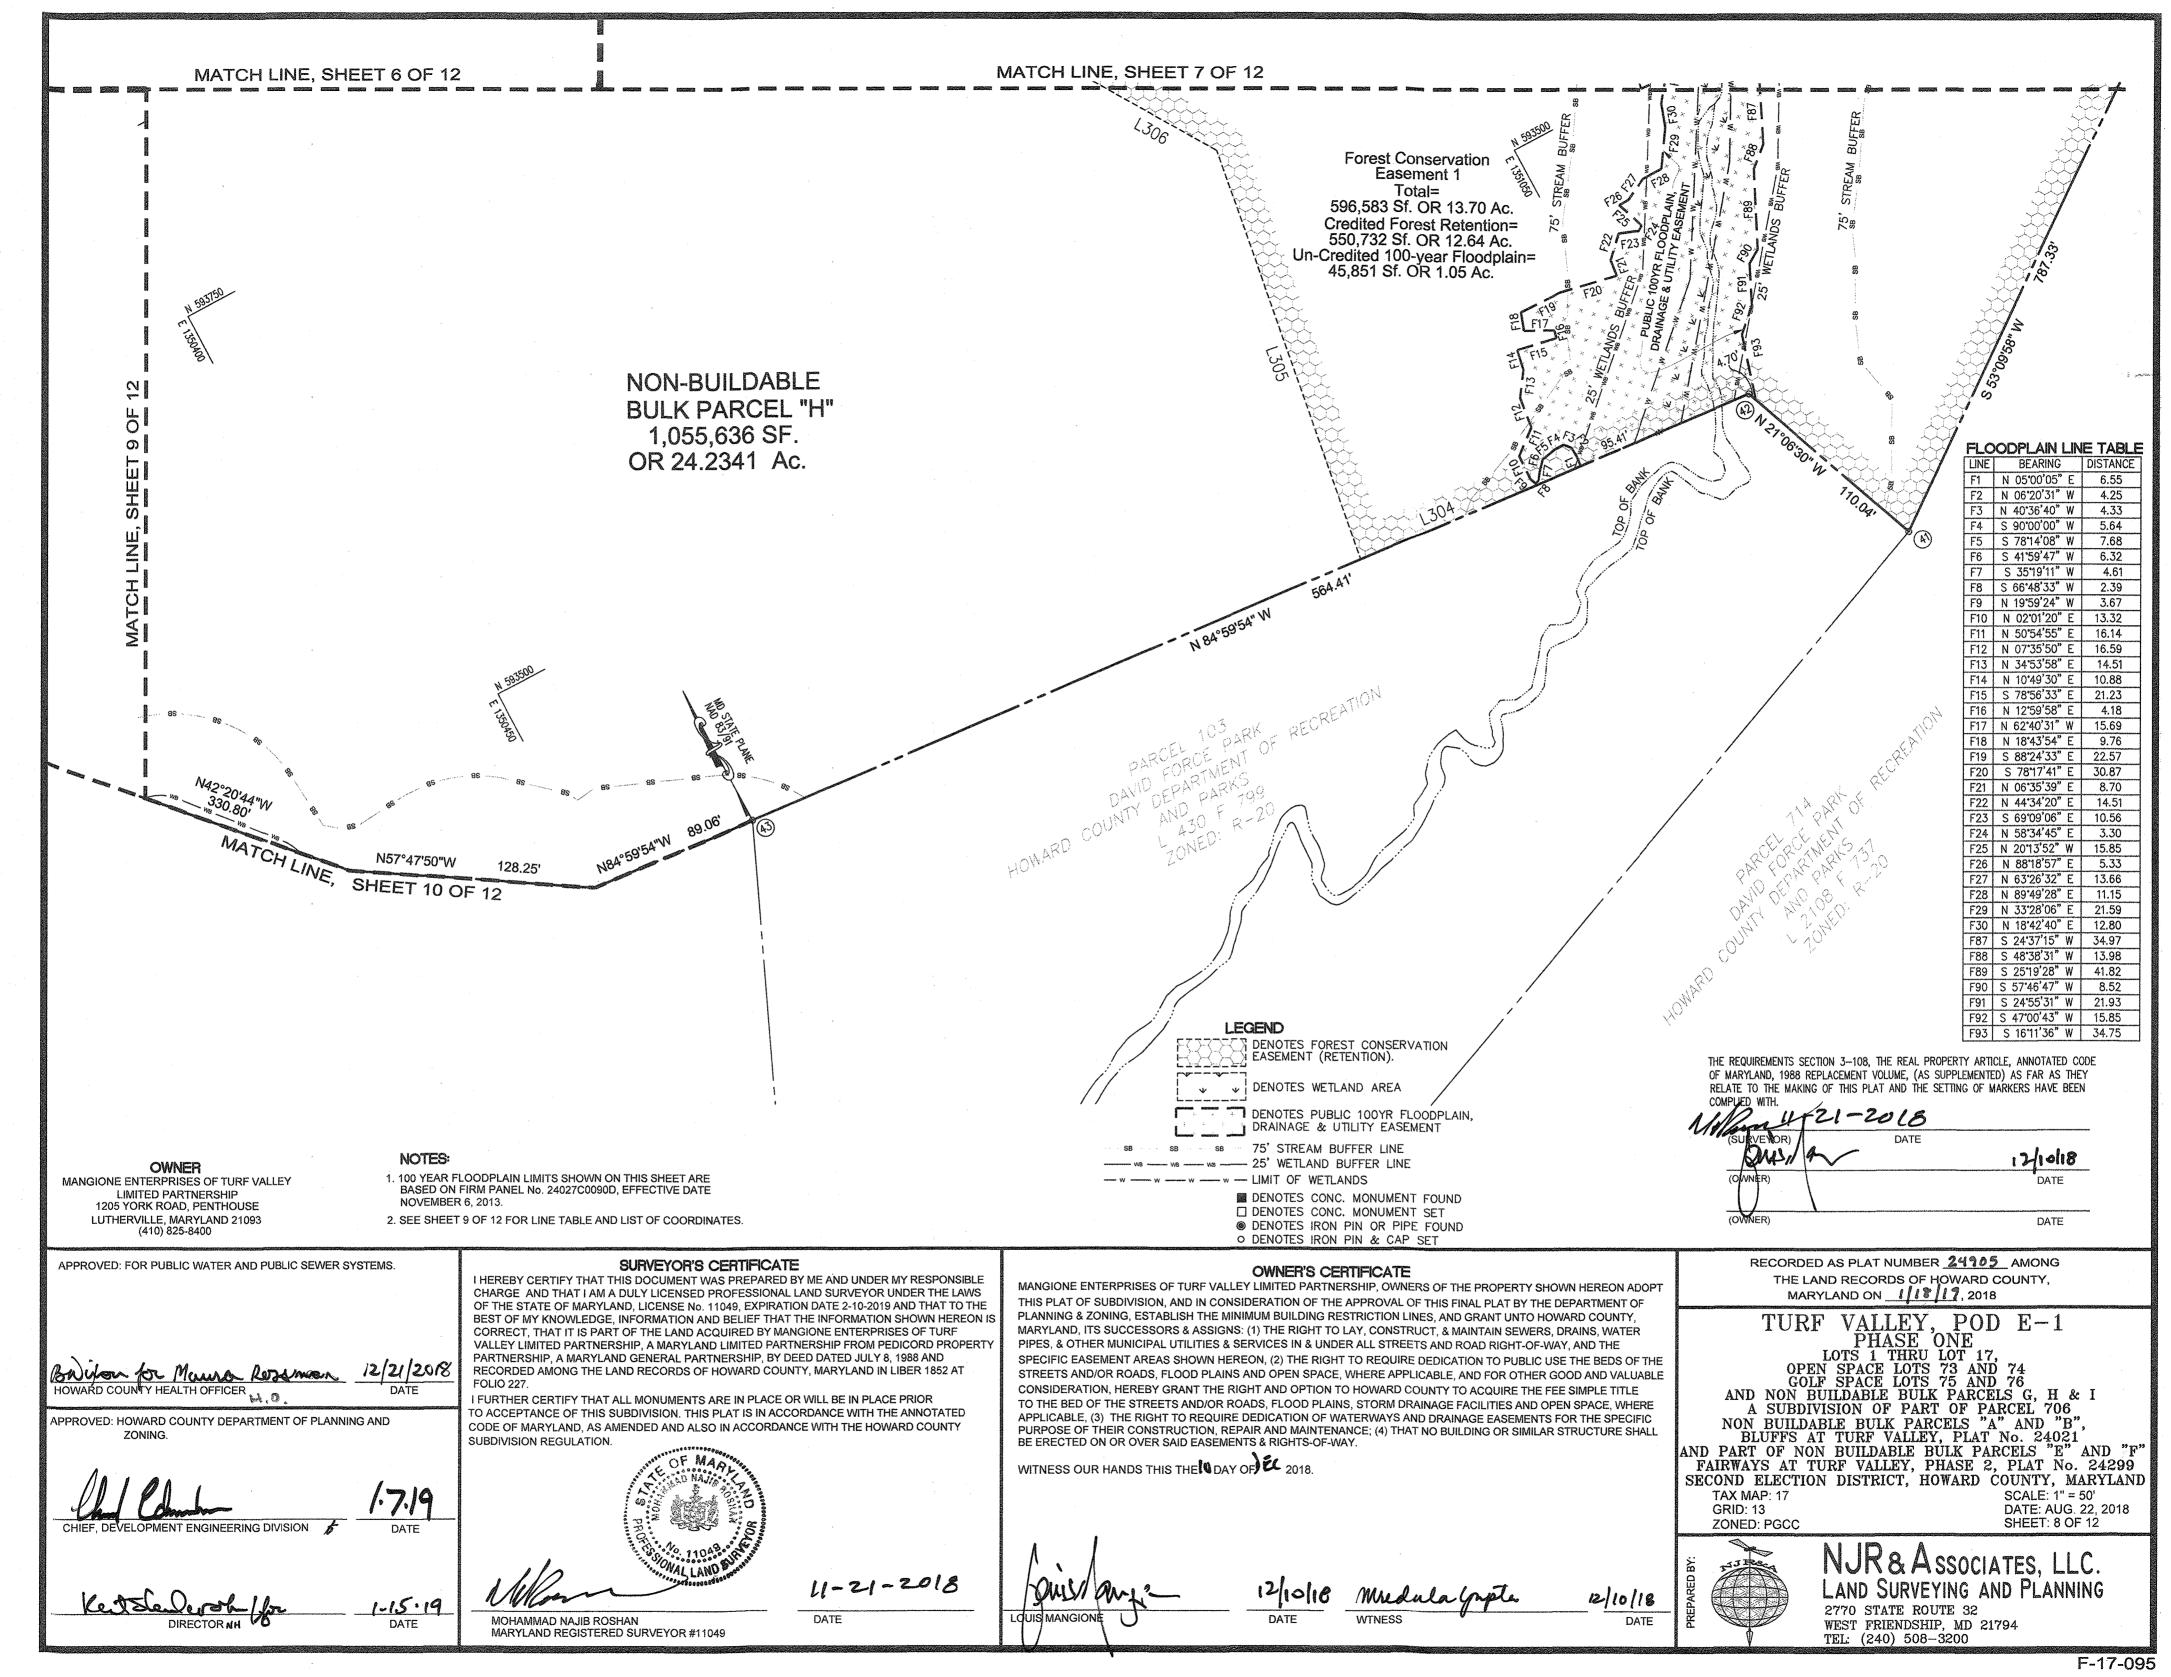

LEGEND DENOTES FOREST CONSERVATION EASEMENT (RETENTION). THE REQUIREMENTS SECTION 3-108, THE REAL PROPERTY ARTICLE, ANNOTATED CODE OF MARYLAND, 1988 REPLACEMENT VOLUME, (AS SUPPLEMENTED) AS FAR AS THEY DENOTES WETLAND AREA RELATE TO THE MAKING OF THIS PLAT AND THE SETTING OF MARKERS HAVE BEEN \* COMPLIED WITH. DENOTES PUBLIC 100YR FLOODPLAIN, DRAINAGE & UTILITY EASEMENT U-21-2018  $\mathcal{N}\mathcal{A}$ INTERSTATE SHA PLAT NO. 31481, 314 (SURVEYOR) DATE 12/10/18 75' STREAM BUFFER LINE ----- SB Quis n - W8 ---- W8 --- 25' WETLAND BUFFER LINE (OWNER DATE DENOTES CONC. MONUMENT FOUND (OWNER) DATE DENOTES CONC. MONUMENT SET DENOTES IRON PIN OR PIPE FOUND O DENOTES IRON PIN & CAP SET ----VEHICULAR ACCESS DENIED-C-5 R=9,699.30' L=1,793.25 インノノノ イイイイズシント 2 ЦО へんんんよ 0 ш L S ΓNΕ TCH 593900 MA-NON-BUILDABLE BULK PARCEL "H" 1,055,636 SF. OR 24.2341 Ac. Forest Conservation Easement 1 Total= 596,583 Sf. OR 13.70 Ac. Credited Forest Retention= 550,732 Sf. OR 12.64 Ac. Un-Credited 100-year Floodplain= 45,851 Sf. OR 1.05 Ac. F38 F36 MATCH LINE, SHEE OWNER MANGIONE ENTERPRISES OF TURF VALLEY NOTES: 1. 100 YEAR FLOODPLAIN LIMITS SHOWN ON THIS SHEET ARE LIMITED PARTNERSHIP 1205 YORK ROAD, PENTHOUSE BASED ON FIRM PANEL No. 24027C0090D, EFFECTIVE DATE LUTHERVILLE, MARYLAND 21093 (410) 825-8400 NOVEMBER 6, 2013. 2. SEE SHEET 9 OF 12 FOR ADDITIONAL LINE TABLE AND LIST OF COORDINATES. APPROVED: FOR PUBLIC WATER AND PUBLIC SEWER SYSTEMS. SURVEYOR'S CERTIFICATE I HEREBY CERTIFY THAT THIS DOCUMENT WAS PREPARED BY ME AND UNDER MY RESPONSIBLE MANGIONE ENTERPI CHARGE AND THAT I AM A DULY LICENSED PROFESSIONAL LAND SURVEYOR UNDER THE LAWS THIS PLAT OF SUBD OF THE STATE OF MARYLAND, LICENSE No. 11049, EXPIRATION DATE 2-10-2019 AND THAT TO THE BEST OF MY KNOWLEDGE, INFORMATION AND BELIEF THAT THE INFORMATION SHOWN HEREON IS PLANNING & ZONING MARYLAND, ITS SUC CORRECT, THAT IT IS PART OF THE LAND ACQUIRED BY MANGIONE ENTERPRISES OF TURF PIPES, & OTHER MUI VALLEY LIMITED PARTNERSHIP, A MARYLAND LIMITED PARTNERSHIP FROM PEDICORD PROPERTY PARTNERSHIP, A MARYLAND GENERAL PARTNERSHIP, BY DEED DATED JULY 8, 1988 AND SPECIFIC EASEMEN HOWARD COUNTY HEALTH OFFICER N. O. 12/21/2018 RECORDED AMONG THE LAND RECORDS OF HOWARD COUNTY, MARYLAND IN LIBER 1852 AT STREETS AND/OR R FOLIO 227. CONSIDERATION, H I FURTHER CERTIFY THAT ALL MONUMENTS ARE IN PLACE OR WILL BE IN PLACE PRIOR TO THE BED OF THE TO ACCEPTANCE OF THIS SUBDIVISION. THIS PLAT IS IN ACCORDANCE WITH THE ANNOTATED APPLICABLE, (3) THI APPROVED: HOWARD COUNTY DEPARTMENT OF PLANNING AND CODE OF MARYLAND, AS AMENDED AND ALSO IN ACCORDANCE WITH THE HOWARD COUNTY PURPOSE OF THEIR ZONING. SUBDIVISION REGULATION. BE ERECTED ON OR WITNESS OUR HAN .7.19 PMENT ENGINEERING DIVISION DATE 11-21-2018 Jon 6 1-15-19 LOUIS MANGIONE DATE MOHAMMAD NAJIB ROSHAN DATE MARYLAND REGISTERED SURVEYOR #11049  $\mathbf{\nabla}$ 