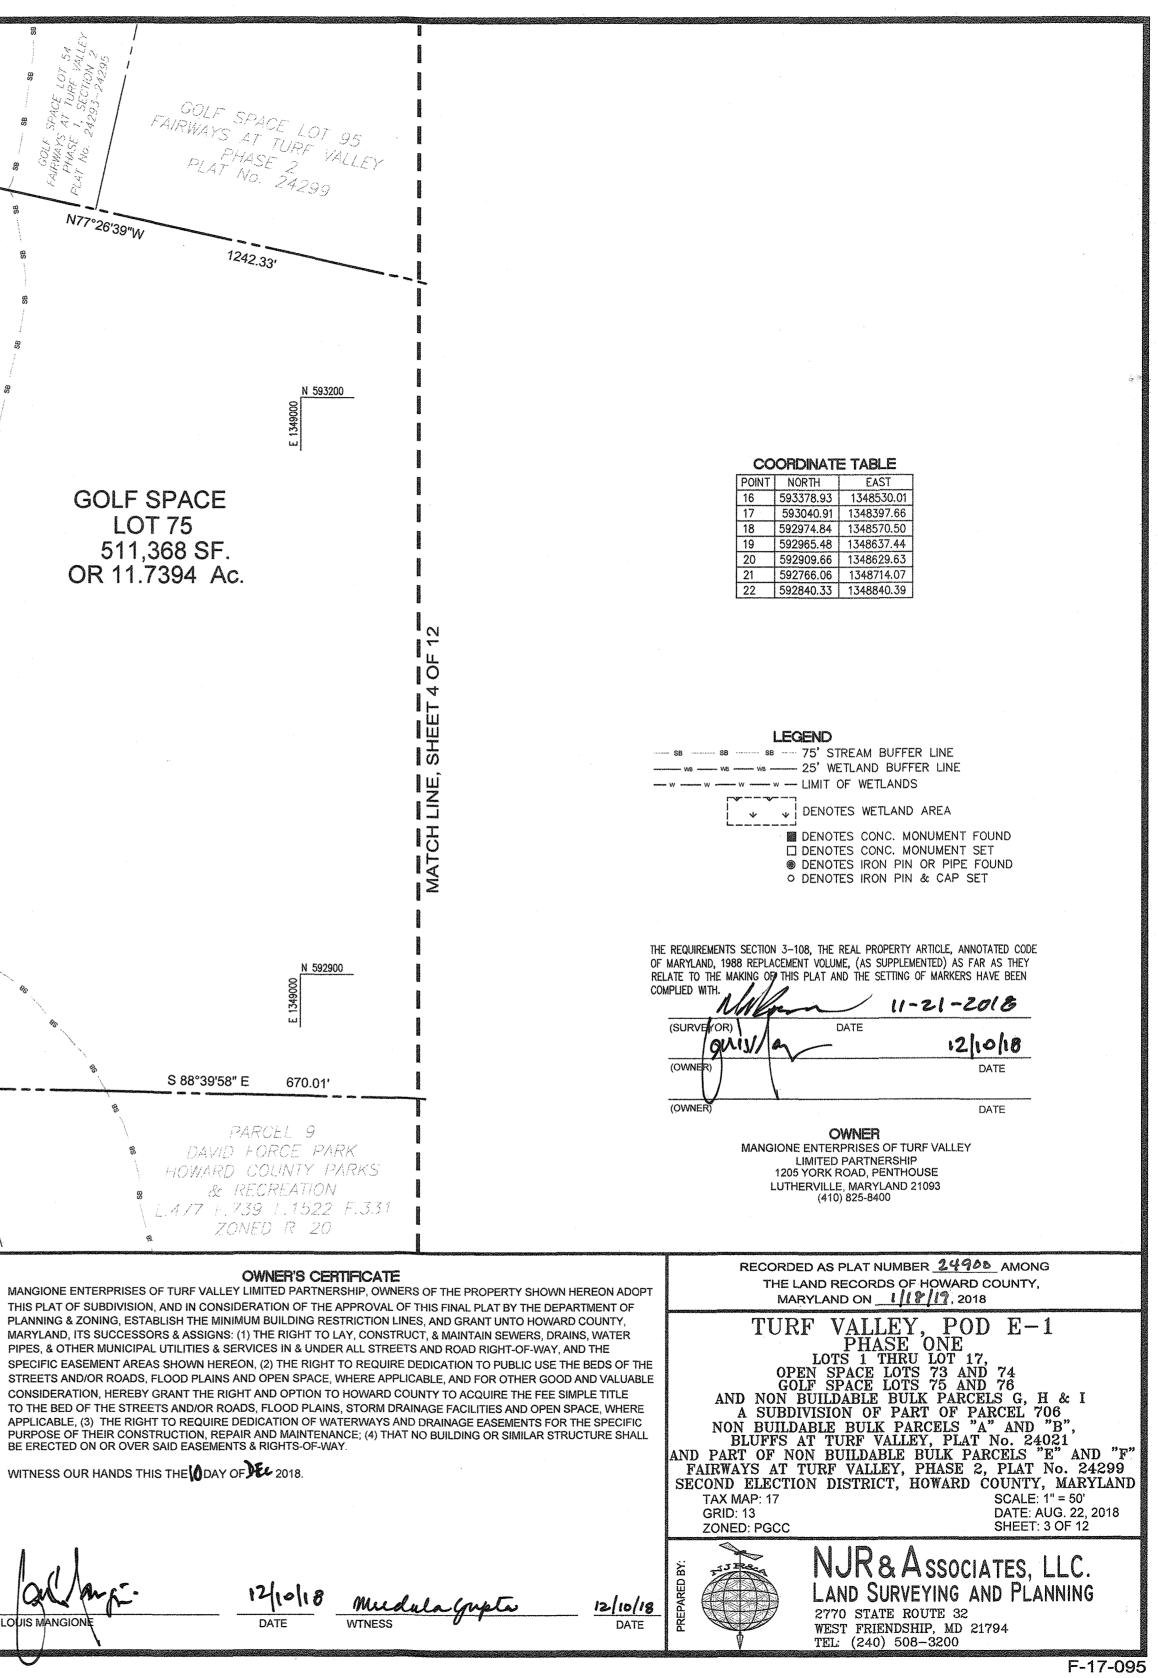

THE REQUIREMENTS SECTION 3-108, THE REAL PROPERTY ARTICLE, ANNOTATED CODE OF MARYLAND, 1988 REPLACEMENT VOLUME, (AS SUPPLEMENTED) AS FAR AS THEY RELATE TO THE MAKING OF THIS PLAT AND THE SETTING OF MARKERS HAVE BEEN COMPLIED WITH 11-21-2018 (SURVEYOR) DATE 12/10/18 (OWN DATE DATE **INTERSTATE ROUTE 70** SHA PLAT No. 31481, 31482, 31483 & 33645 S61°02'09"E 1,275.29 1,208.72 66.57 290.68 NON BUILDABLE BULK PARCEL 'A THE BLUFFS AT TURE VALLEY PLAT No. 24021  $\sim$ D. SHE ICH LINE, <u>\</u>3\ M **GOLF SPACE** LOT 76 560,776 SF. OR 12.8736 Ac. MATCH LINE, SHEET 9 OF 12 OWNER MANGIONE ENTERPRISES OF TURF VALLEY LIMITED PARTNERSHIP 205 YORK ROAD, PENTHOUS LUTHERVILLE, MARYLAND 21093 (410) 825-8400 APPROVED: FOR PUBLIC WATER AND PUBLIC SEWER SYSTEMS. SURVEYOR'S CERTIFICATE I HEREBY CERTIFY THAT THIS DOCUMENT WAS PREPARED BY ME AND UNDER MY RESPONSIBLE CHARGE AND THAT I AM A DULY LICENSED PROFESSIONAL LAND SURVEYOR UNDER THE LAWS OF THE STATE OF MARYLAND, LICENSE No. 11049, EXPIRATION DATE 2-10-2019 AND THAT TO THE BEST OF MY KNOWLEDGE, INFORMATION AND BELIEF THAT THE INFORMATION SHOWN HEREON IS CORRECT, THAT IT IS PART OF THE LAND ACQUIRED BY MANGIONE ENTERPRISES OF TURF VALLEY LIMITED PARTNERSHIP, A MARYLAND LIMITED PARTNERSHIP FROM PEDICORD PROPERT PARTNERSHIP, A MARYLAND GENERAL PARTNERSHIP, BY DEED DATED JULY 8, 1988 AND 12/21/2018 RECORDED AMONG THE LAND RECORDS OF HOWARD COUNTY, MARYLAND IN LIBER 1852 AT Bouton for Maura Rossiman HOWARD COUNTY HEALTH OFFICER FOLIO 227. DATE I FURTHER CERTIFY THAT ALL MONUMENTS ARE IN PLACE OR WILL BE IN PLACE PRIOR TO ACCEPTANCE OF THIS SUBDIVISION. THIS PLAT IS IN ACCORDANCE WITH THE ANNOTATED APPROVED: HOWARD COUNTY DEPARTMENT OF PLANNING AND CODE OF MARYLAND, AS AMENDED AND ALSO IN ACCORDANCE WITH THE HOWARD COUNTY ZONING SUBDIVISION REGULATION. LOPMENT ENGINEERING DIVISION ONU 11-21-2018 LOUIS MANGIONE DATE MOHAMMAD NAJIB ROSHAN MARYLAND REGISTERED SURVEYOR #11049