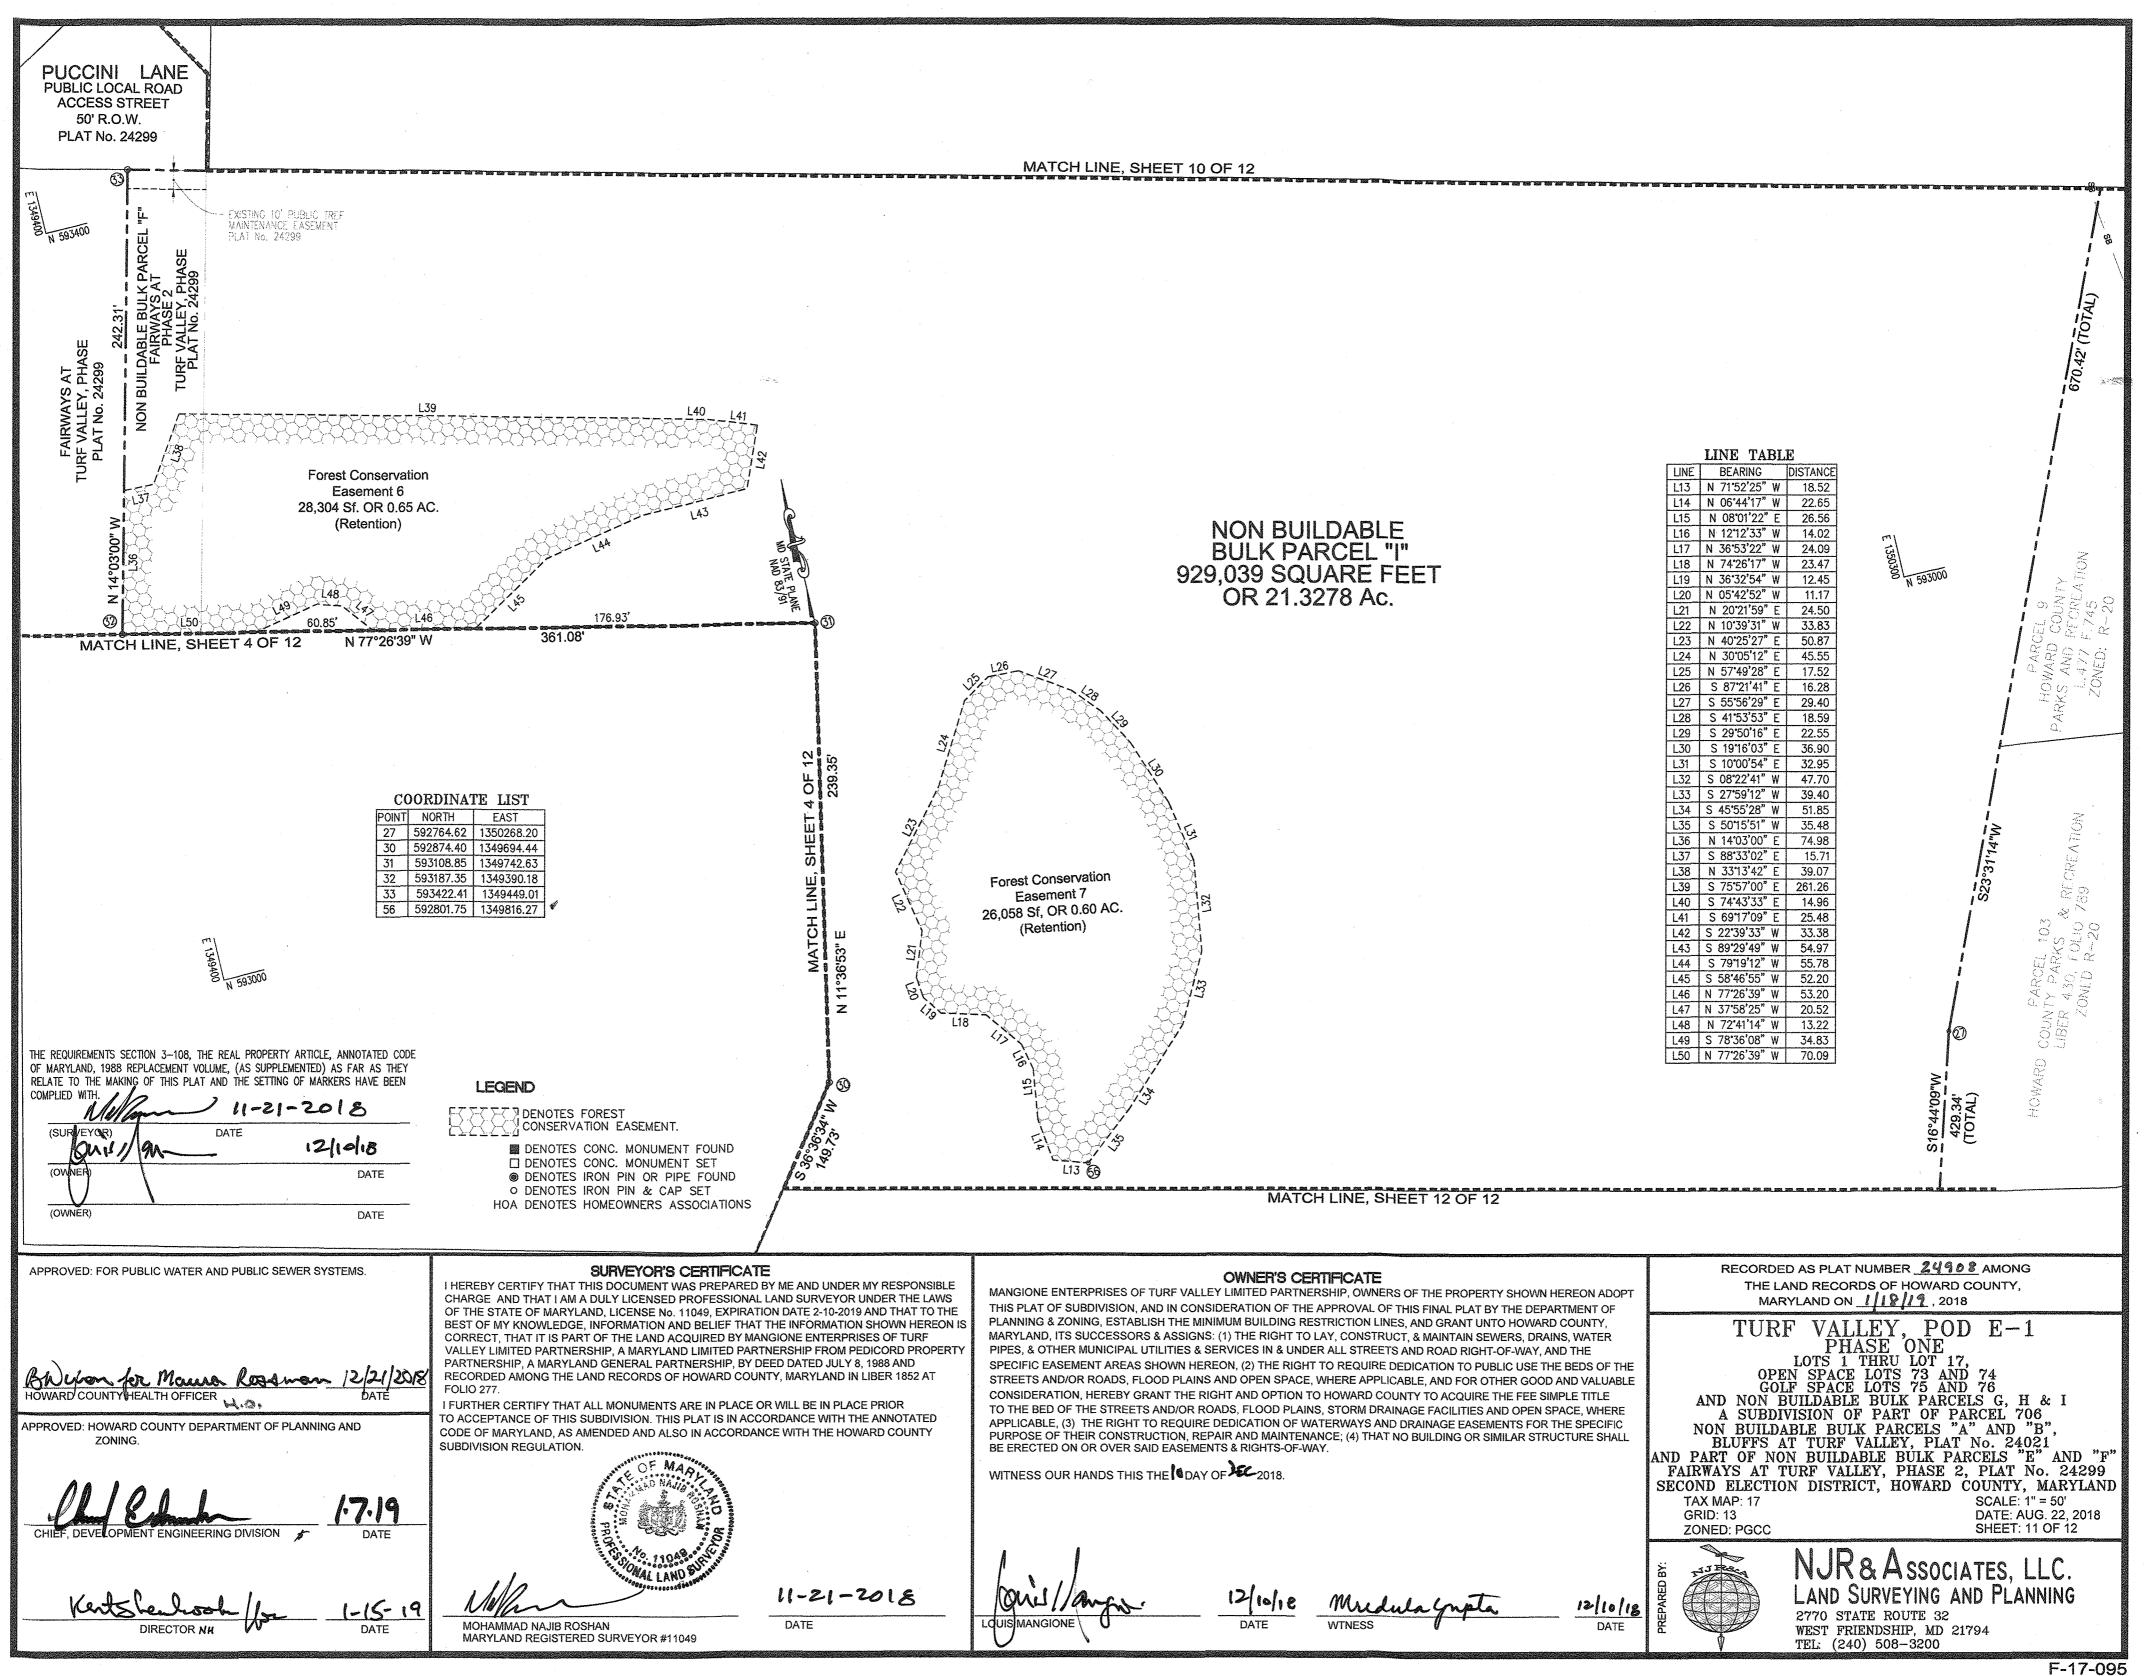

RESORT ROAD LOT 57 PLAT NO. 24020 EXISTING 20' PUBLIC SEWER & UTILITY EASEMENT PLAT No. 24295 LOT 58 N 594000 S 37°03'35" E -36.29' S 80'74'09" S 78'02'00" E 110.66' L=104.01' R=575.00' (8) MANAGEMENT LOT 59 E 5.32 OPEN SPACE LOT 94 EASEMENT <sup>, 88</sup>'35'00" S 01°25'00" LOT 60 - 20.00' 134.67 N 88'35'00" -=10.63'\_ S 75'57'00" E E 12.17 LOT 77 L=15.96'-35.33 124.67 LOT <sup>4,444</sup> SF S 75'57'00" E LOT 67 LOT 76 30.00 126.64 LOT2 3,807 SF & S 75'57'00" 10762 <u>14°03'0</u> 30.00' LOT 75 127.00' LANDON CON CONCERNING ON CONCE LOT 3 3,810 ŠF <sup>ر</sup>07<sub>63</sub> \$ 75'57'00" 127.00' LOTA LOTZA 4,487 SF 107 GF 127.00' <u>8</u> S 75'57'00" 35.33 52 LOY 73 10x ିଟ୍ୟ  $\langle 0 \rangle$ LOTZ 6 14°0, 65.0 58.2 CAL LANE STREET OAD 38,54 10,88 10,98 ő S Ш SOX. 6 0 10°57'2 67 VIVAL DI PUBLIC LOC ACCESS LOT TT S 75'57'00" E 2 (5) 10,10 124.67' LOT 5 4,487 SF 107 69 S 75'57'00" <sup>130.66</sup> <sup>30.00'</sup> 126.64 00511 07 9341 LOT 68 LOT 6 3,810 SF S 75'57'00" N 30°07'76" 30.00' 127.00' LOT7 S 75'57'00" F 3,810 SF 127.007 LOT 8 °03'00 4,487 SF 127.00' S 75'57'00" F EX. 15' PRIVATE ACCESS SIDE WALK & PARKING EASEMENT LOT 10 PUCCINI 101 TO ACCESS STREET LOT 17 4,416 SF 9.61' JN 75°57'00" 15 28.23'  $\begin{array}{c} R = 475.00' \\ L = 47.84' \\ C4 \end{array}$ MATCH LINE, SHEET 10 OF 12 JOT 80 75'57'00" W 82.00' N 75°57'00"!W 50.00' 8 N 593500 LEGEND è. 107 <sup>1°</sup>03'0( 10.00' FAIRWAYS AT TURF VALLEY ŝ Ś PLAT No. 24299 3 Ś 101 APPROVED: FOR PUBLIC WATER AND PUBLIC SEWER SYSTEMS. SURVEYOR'S CERTIFICATE I HEREBY CERTIFY THAT THIS DOCUMENT WAS PREPARED BY ME AND UNDER MY RESPONSIBLE CHARGE AND THAT I AM A DULY LICENSED PROFESSIONAL LAND SURVEYOR UNDER THE LAWS OF THE STATE OF MARYLAND, LICENSE No. 11049, EXPIRATION DATE 2-10-2019 AND THAT TO THE BEST OF MY KNOWLEDGE, INFORMATION AND BELIEF THAT THE INFORMATION SHOWN HEREON IS CORRECT, THAT IT IS PART OF THE LAND ACQUIRED BY MANGIONE ENTERPRISES OF TURF VALLEY LIMITED PARTNERSHIP, A MARYLAND LIMITED PARTNERSHIP FROM PEDICORD PROPERTY PARTNERSHIP, A MARYLAND GENERAL PARTNERSHIP, BY DEED DATED JULY 8, 1988 AND RECORDED AMONG THE LAND RECORDS OF HOWARD COUNTY. MARYLAND IN LIBER 1852 AT Barihon for Maura Roodinca 12/21/2018 HOWARD COUNTY HEALTH OFFICER FOLIO 227. I FURTHER CERTIFY THAT ALL MONUMENTS ARE IN PLACE OR WILL BE IN PLACE PRIOR TO ACCEPTANCE OF THIS SUBDIVISION. THIS PLAT IS IN ACCORDANCE WITH THE ANNOTATED APPROVED: HOWARD COUNTY DEPARTMENT OF PLANNING AND CODE OF MARYLAND, AS AMENDED AND ALSO IN ACCORDANCE WITH THE HOWARD COUNTY ZONING SUBDIVISION REGULATION. 1.7.19 CHIEF, DEVELOPMENT ENGINEERING DIVISION DATE 11-21-2018 -15-19 DATE LOUIS MANGION MOHAMMAD NAJIB ROSHAN DATE MARYLAND REGISTERED SURVEYOR #11049  $\bigcirc$ 

WIETH AND ELIFTEET N77°26'39"W 75' STREAMBANK BUFFER 75' STREAMBANK BUFFER MD STATE PLANE NAD 83/91 S 69°4'46" E EX. STREAM BANKS S 82°02'18"E 67.59' FAIRWAYS AT TURF VALLEY PHASE 3 <u>\_N 592900</u> PLAT No. 24374 0 6 6 O, 22 6 00 VERDICLOCAL ROAD VERDICLOCAL ROAD PUBLICLOCAL ROAD 100 0 N. SURVEYOR'S CERTIFICATE APPROVED: FOR PUBLIC WATER AND PUBLIC SEWER SYSTEMS. I HEREBY CERTIFY THAT THIS DOCUMENT WAS PREPARED BY ME AND UNDER MY RESPONSIBLE CHARGE AND THAT I AM A DULY LICENSED PROFESSIONAL LAND SURVEYOR UNDER THE LAWS OF THE STATE OF MARYLAND, LICENSE No. 11049. EXPIRATION DATE 2-10-2019 AND THAT TO THE BEST OF MY KNOWLEDGE, INFORMATION AND BELIEF THAT THE INFORMATION SHOWN HEREON I CORRECT, THAT IT IS PART OF THE LAND ACQUIRED BY MANGIONE ENTERPRISES OF TURF VALLEY LIMITED PARTNERSHIP, A MARYLAND LIMITED PARTNERSHIP FROM PEDICORD PROPERT PARTNERSHIP, A MARYLAND GENERAL PARTNERSHIP, BY DEED DATED JULY 8, 1988 AND Baijon for Mauren Rossman 12/21/2018 RECORDED AMONG THE LAND RECORDS OF HOWARD COUNTY, MARYLAND IN LIBER 1852 AT HOWARD COUNTY HEALTH OFFICER H.O. FOLIO 227. I FURTHER CERTIFY THAT ALL MONUMENTS ARE IN PLACE OR WILL BE IN PLACE PRIOR TO ACCEPTANCE OF THIS SUBDIVISION. THIS PLAT IS IN ACCORDANCE WITH THE ANNOTATED APPROVED: HOWARD COUNTY DEPARTMENT OF PLANNING AND CODE OF MARYLAND, AS AMENDED AND ALSO IN ACCORDANCE WITH THE HOWARD COUNTY ZONING SUBDIVISION REGULATION. 1.7.19 LOPMENT ENGINEERING DIVISION DATE 11-21-2018 1-15-19 DATE LOUIS MANGION MOHAMMAD NAJIB ROSHAN DATE MARYLAND REGISTERED SURVEYOR #11049  $\bigcirc$ 

THE REQUIREMENTS SECTION 3-108, THE REAL PROPERTY ARTICLE, ANNOTATED CODE OF MARYLAND, 1988 REPLACEMENT VOLUME, (AS SUPPLEMENTED) AS FAR AS THEY RELATE TO THE MAKING OF THIS PLAT AND THE SETTING OF MARKERS HAVE BEEN COMPLIED WITH 11-21-2018 (SURVEYOR) DATE 12/10/18 (OWN DATE DATE **INTERSTATE ROUTE 70** SHA PLAT No. 31481, 31482, 31483 & 33645 S61°02'09"E 1,275.29 1,208.72 66.57 290.68 NON BUILDABLE BULK PARCEL 'A THE BLUFFS AT TURE VALLEY PLAT No. 24021  $\sim$ D. SHE ICH LINE, <u>\</u>3\ M **GOLF SPACE** LOT 76 560,776 SF. OR 12.8736 Ac. MATCH LINE, SHEET 9 OF 12 OWNER MANGIONE ENTERPRISES OF TURF VALLEY LIMITED PARTNERSHIP 205 YORK ROAD, PENTHOUS LUTHERVILLE, MARYLAND 21093 (410) 825-8400 APPROVED: FOR PUBLIC WATER AND PUBLIC SEWER SYSTEMS. SURVEYOR'S CERTIFICATE I HEREBY CERTIFY THAT THIS DOCUMENT WAS PREPARED BY ME AND UNDER MY RESPONSIBLE CHARGE AND THAT I AM A DULY LICENSED PROFESSIONAL LAND SURVEYOR UNDER THE LAWS OF THE STATE OF MARYLAND, LICENSE No. 11049, EXPIRATION DATE 2-10-2019 AND THAT TO THE BEST OF MY KNOWLEDGE, INFORMATION AND BELIEF THAT THE INFORMATION SHOWN HEREON IS CORRECT, THAT IT IS PART OF THE LAND ACQUIRED BY MANGIONE ENTERPRISES OF TURF VALLEY LIMITED PARTNERSHIP, A MARYLAND LIMITED PARTNERSHIP FROM PEDICORD PROPERT PARTNERSHIP, A MARYLAND GENERAL PARTNERSHIP, BY DEED DATED JULY 8, 1988 AND 12/21/2018 RECORDED AMONG THE LAND RECORDS OF HOWARD COUNTY, MARYLAND IN LIBER 1852 AT Bouton for Maura Rossiman HOWARD COUNTY HEALTH OFFICER FOLIO 227. DATE I FURTHER CERTIFY THAT ALL MONUMENTS ARE IN PLACE OR WILL BE IN PLACE PRIOR TO ACCEPTANCE OF THIS SUBDIVISION. THIS PLAT IS IN ACCORDANCE WITH THE ANNOTATED APPROVED: HOWARD COUNTY DEPARTMENT OF PLANNING AND CODE OF MARYLAND, AS AMENDED AND ALSO IN ACCORDANCE WITH THE HOWARD COUNTY ZONING SUBDIVISION REGULATION. LOPMENT ENGINEERING DIVISION ONU 11-21-2018 LOUIS MANGIONE DATE MOHAMMAD NAJIB ROSHAN MARYLAND REGISTERED SURVEYOR #11049

LEGEND DENOTES FOREST CONSERVATION EASEMENT (RETENTION). THE REQUIREMENTS SECTION 3-108, THE REAL PROPERTY ARTICLE, ANNOTATED CODE OF MARYLAND, 1988 REPLACEMENT VOLUME, (AS SUPPLEMENTED) AS FAR AS THEY DENOTES WETLAND AREA RELATE TO THE MAKING OF THIS PLAT AND THE SETTING OF MARKERS HAVE BEEN \* COMPLIED WITH. DENOTES PUBLIC 100YR FLOODPLAIN, DRAINAGE & UTILITY EASEMENT U-21-2018  $\mathcal{N}\mathcal{A}$ INTERSTATE SHA PLAT NO. 31481, 314 (SURVEYOR) DATE 12/10/18 75' STREAM BUFFER LINE ----- SB Quis n - W8 ---- W8 --- 25' WETLAND BUFFER LINE (OWNER DATE DENOTES CONC. MONUMENT FOUND (OWNER) DATE DENOTES CONC. MONUMENT SET DENOTES IRON PIN OR PIPE FOUND O DENOTES IRON PIN & CAP SET ----VEHICULAR ACCESS DENIED-C-5 R=9,699.30' L=1,793.25 インノノノ イイイイズシント 2 ЦО へんんんよ 0 ш L S ΓNΕ TCH 593900 MA-NON-BUILDABLE BULK PARCEL "H" 1,055,636 SF. OR 24.2341 Ac. Forest Conservation Easement 1 Total= 596,583 Sf. OR 13.70 Ac. Credited Forest Retention= 550,732 Sf. OR 12.64 Ac. Un-Credited 100-year Floodplain= 45,851 Sf. OR 1.05 Ac. F38 F36 MATCH LINE, SHEE OWNER MANGIONE ENTERPRISES OF TURF VALLEY NOTES: 1. 100 YEAR FLOODPLAIN LIMITS SHOWN ON THIS SHEET ARE LIMITED PARTNERSHIP 1205 YORK ROAD, PENTHOUSE BASED ON FIRM PANEL No. 24027C0090D, EFFECTIVE DATE LUTHERVILLE, MARYLAND 21093 (410) 825-8400 NOVEMBER 6, 2013. 2. SEE SHEET 9 OF 12 FOR ADDITIONAL LINE TABLE AND LIST OF COORDINATES. APPROVED: FOR PUBLIC WATER AND PUBLIC SEWER SYSTEMS. SURVEYOR'S CERTIFICATE I HEREBY CERTIFY THAT THIS DOCUMENT WAS PREPARED BY ME AND UNDER MY RESPONSIBLE MANGIONE ENTERPI CHARGE AND THAT I AM A DULY LICENSED PROFESSIONAL LAND SURVEYOR UNDER THE LAWS THIS PLAT OF SUBD OF THE STATE OF MARYLAND, LICENSE No. 11049, EXPIRATION DATE 2-10-2019 AND THAT TO THE BEST OF MY KNOWLEDGE, INFORMATION AND BELIEF THAT THE INFORMATION SHOWN HEREON IS PLANNING & ZONING MARYLAND, ITS SUC CORRECT, THAT IT IS PART OF THE LAND ACQUIRED BY MANGIONE ENTERPRISES OF TURF PIPES, & OTHER MUI VALLEY LIMITED PARTNERSHIP, A MARYLAND LIMITED PARTNERSHIP FROM PEDICORD PROPERTY PARTNERSHIP, A MARYLAND GENERAL PARTNERSHIP, BY DEED DATED JULY 8, 1988 AND SPECIFIC EASEMEN HOWARD COUNTY HEALTH OFFICER N. O. 12/21/2018 RECORDED AMONG THE LAND RECORDS OF HOWARD COUNTY, MARYLAND IN LIBER 1852 AT STREETS AND/OR R FOLIO 227. CONSIDERATION, H I FURTHER CERTIFY THAT ALL MONUMENTS ARE IN PLACE OR WILL BE IN PLACE PRIOR TO THE BED OF THE TO ACCEPTANCE OF THIS SUBDIVISION. THIS PLAT IS IN ACCORDANCE WITH THE ANNOTATED APPLICABLE, (3) THI APPROVED: HOWARD COUNTY DEPARTMENT OF PLANNING AND CODE OF MARYLAND, AS AMENDED AND ALSO IN ACCORDANCE WITH THE HOWARD COUNTY PURPOSE OF THEIR ZONING. SUBDIVISION REGULATION. BE ERECTED ON OR WITNESS OUR HAN .7.19 PMENT ENGINEERING DIVISION DATE 11-21-2018 Jon 6 1-15-19 LOUIS MANGIONE DATE MOHAMMAD NAJIB ROSHAN DATE MARYLAND REGISTERED SURVEYOR #11049  $\mathbf{\nabla}$ 