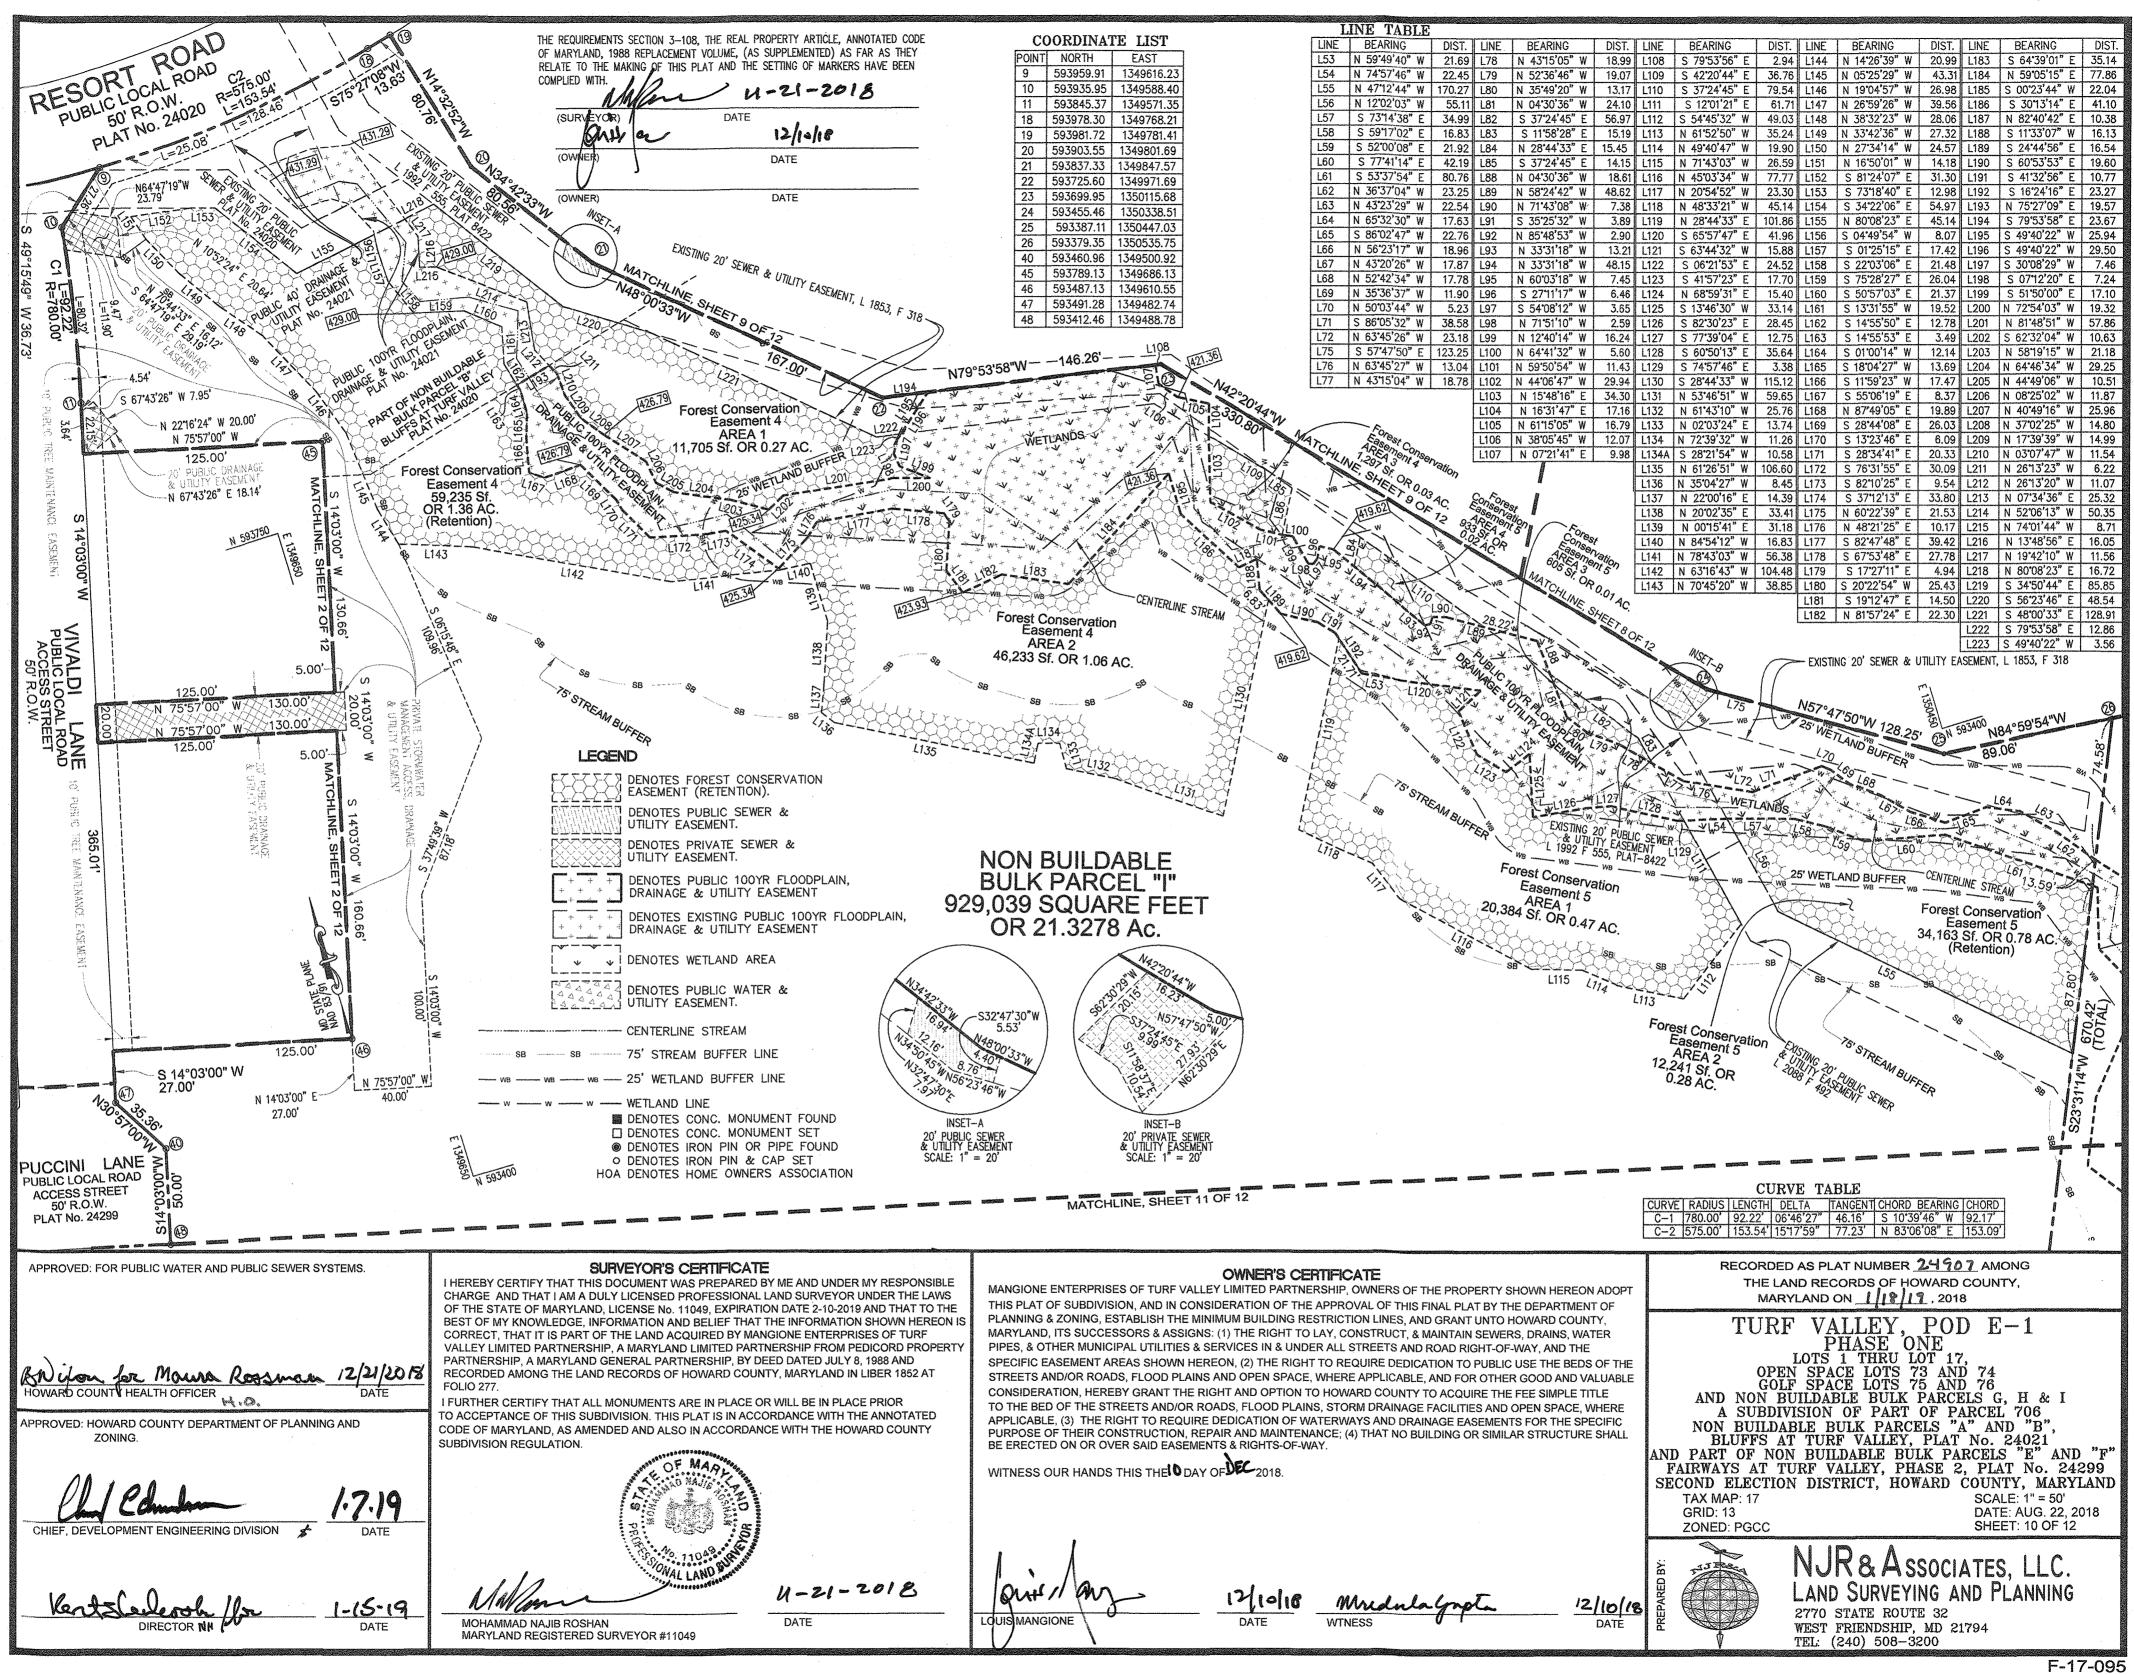

RESORT ROAD LOT 57 PLAT NO. 24020 EXISTING 20' PUBLIC SEWER & UTILITY EASEMENT PLAT No. 24295 LOT 58 N 594000 S 37°03'35" E -36.29' S 80'74'09" S 78'02'00" E 110.66' L=104.01' R=575.00' (8) MANAGEMENT LOT 59 E 5.32 OPEN SPACE LOT 94 EASEMENT <sup>, 88</sup>'35'00" S 01°25'00" LOT 60 - 20.00' 134.67 N 88'35'00" -=10.63'\_ S 75'57'00" E E 12.17 LOT 77 L=15.96'-35.33 124.67 LOT <sup>4,444</sup> SF S 75'57'00" E LOT 67 LOT 76 30.00 126.64 LOT2 3,807 SF & S 75'57'00" 10762 <u>14°03'0</u> 30.00' LOT 75 127.00' LANDON CON CONCERNING ON CONCE LOT 3 3,810 ŠF <sup>ر</sup>07<sub>63</sub> \$ 75'57'00" 127.00' LOTA LOTZA 4,487 SF 107 GF 127.00' <u>8</u> S 75'57'00" 35.33 52 LOY 73 10x ିଟ୍ୟ  $\langle 0 \rangle$ LOTZ 6 14°0, 65.0 58.2 CAL LANE STREET OAD 38,54 10,88 10,98 ő S Ш SOX. 6 0 10°57'2 67 VIVAL DI PUBLIC LOC ACCESS LOT TT S 75'57'00" E 2 (5) 10,10 124.67' LOT 5 4,487 SF 107 69 S 75'57'00" <sup>130.66</sup> <sup>30.00'</sup> 126.64 00511 07 9341 LOT 68 LOT 6 3,810 SF S 75'57'00" N 30°07'76" 30.00' 127.00' LOT7 S 75'57'00" F 3,810 SF 127.007 LOT 8 °03'00 4,487 SF 127.00' S 75'57'00" F EX. 15' PRIVATE ACCESS SIDE WALK & PARKING EASEMENT LOT 10 PUCCINI 101 TO ACCESS STREET LOT 17 4,416 SF 9.61' JN 75°57'00" 15 28.23'  $\begin{array}{c} R = 475.00' \\ L = 47.84' \\ C4 \end{array}$ MATCH LINE, SHEET 10 OF 12 JOT 80 75'57'00" W 82.00' N 75°57'00"!W 50.00' 8 N 593500 LEGEND è. 107 <sup>1°</sup>03'0( 10.00' FAIRWAYS AT TURF VALLEY ŝ Ś PLAT No. 24299 3 Ś 101 APPROVED: FOR PUBLIC WATER AND PUBLIC SEWER SYSTEMS. SURVEYOR'S CERTIFICATE I HEREBY CERTIFY THAT THIS DOCUMENT WAS PREPARED BY ME AND UNDER MY RESPONSIBLE CHARGE AND THAT I AM A DULY LICENSED PROFESSIONAL LAND SURVEYOR UNDER THE LAWS OF THE STATE OF MARYLAND, LICENSE No. 11049, EXPIRATION DATE 2-10-2019 AND THAT TO THE BEST OF MY KNOWLEDGE, INFORMATION AND BELIEF THAT THE INFORMATION SHOWN HEREON IS CORRECT, THAT IT IS PART OF THE LAND ACQUIRED BY MANGIONE ENTERPRISES OF TURF VALLEY LIMITED PARTNERSHIP, A MARYLAND LIMITED PARTNERSHIP FROM PEDICORD PROPERTY PARTNERSHIP, A MARYLAND GENERAL PARTNERSHIP, BY DEED DATED JULY 8, 1988 AND RECORDED AMONG THE LAND RECORDS OF HOWARD COUNTY. MARYLAND IN LIBER 1852 AT Barihon for Maura Roodinca 12/21/2018 HOWARD COUNTY HEALTH OFFICER FOLIO 227. I FURTHER CERTIFY THAT ALL MONUMENTS ARE IN PLACE OR WILL BE IN PLACE PRIOR TO ACCEPTANCE OF THIS SUBDIVISION. THIS PLAT IS IN ACCORDANCE WITH THE ANNOTATED APPROVED: HOWARD COUNTY DEPARTMENT OF PLANNING AND CODE OF MARYLAND, AS AMENDED AND ALSO IN ACCORDANCE WITH THE HOWARD COUNTY ZONING SUBDIVISION REGULATION. 1.7.19 CHIEF, DEVELOPMENT ENGINEERING DIVISION DATE 11-21-2018 -15-19 DATE LOUIS MANGION MOHAMMAD NAJIB ROSHAN DATE MARYLAND REGISTERED SURVEYOR #11049  $\bigcirc$ 

WIETH AND ELIFTEET N77°26'39"W 75' STREAMBANK BUFFER 75' STREAMBANK BUFFER MD STATE PLANE NAD 83/91 S 69°4'46" E EX. STREAM BANKS S 82°02'18"E 67.59' FAIRWAYS AT TURF VALLEY PHASE 3 <u>\_N 592900</u> PLAT No. 24374 0 6 6 O, 22 6 00 VERDICLOCAL ROAD VERDICLOCAL ROAD PUBLICLOCAL ROAD 100 0 N. SURVEYOR'S CERTIFICATE APPROVED: FOR PUBLIC WATER AND PUBLIC SEWER SYSTEMS. I HEREBY CERTIFY THAT THIS DOCUMENT WAS PREPARED BY ME AND UNDER MY RESPONSIBLE CHARGE AND THAT I AM A DULY LICENSED PROFESSIONAL LAND SURVEYOR UNDER THE LAWS OF THE STATE OF MARYLAND, LICENSE No. 11049. EXPIRATION DATE 2-10-2019 AND THAT TO THE BEST OF MY KNOWLEDGE, INFORMATION AND BELIEF THAT THE INFORMATION SHOWN HEREON I CORRECT, THAT IT IS PART OF THE LAND ACQUIRED BY MANGIONE ENTERPRISES OF TURF VALLEY LIMITED PARTNERSHIP, A MARYLAND LIMITED PARTNERSHIP FROM PEDICORD PROPERT PARTNERSHIP, A MARYLAND GENERAL PARTNERSHIP, BY DEED DATED JULY 8, 1988 AND Baijon for Mauren Rossman 12/21/2018 RECORDED AMONG THE LAND RECORDS OF HOWARD COUNTY, MARYLAND IN LIBER 1852 AT HOWARD COUNTY HEALTH OFFICER H.O. FOLIO 227. I FURTHER CERTIFY THAT ALL MONUMENTS ARE IN PLACE OR WILL BE IN PLACE PRIOR TO ACCEPTANCE OF THIS SUBDIVISION. THIS PLAT IS IN ACCORDANCE WITH THE ANNOTATED APPROVED: HOWARD COUNTY DEPARTMENT OF PLANNING AND CODE OF MARYLAND, AS AMENDED AND ALSO IN ACCORDANCE WITH THE HOWARD COUNTY ZONING SUBDIVISION REGULATION. 1.7.19 LOPMENT ENGINEERING DIVISION DATE 11-21-2018 1-15-19 DATE LOUIS MANGION MOHAMMAD NAJIB ROSHAN DATE MARYLAND REGISTERED SURVEYOR #11049  $\bigcirc$ 

THE REQUIREMENTS SECTION 3-108, THE REAL PROPERTY ARTICLE, ANNOTATED CODE OF MARYLAND, 1988 REPLACEMENT VOLUME, (AS SUPPLEMENTED) AS FAR AS THEY RELATE TO THE MAKING OF THIS PLAT AND THE SETTING OF MARKERS HAVE BEEN COMPLIED WITH 11-21-2018 (SURVEYOR) DATE 12/10/18 (OWN DATE DATE **INTERSTATE ROUTE 70** SHA PLAT No. 31481, 31482, 31483 & 33645 S61°02'09"E 1,275.29 1,208.72 66.57 290.68 NON BUILDABLE BULK PARCEL 'A THE BLUFFS AT TURE VALLEY PLAT No. 24021  $\sim$ D. SHE ICH LINE, <u>\</u>3\ M **GOLF SPACE** LOT 76 560,776 SF. OR 12.8736 Ac. MATCH LINE, SHEET 9 OF 12 OWNER MANGIONE ENTERPRISES OF TURF VALLEY LIMITED PARTNERSHIP 205 YORK ROAD, PENTHOUS LUTHERVILLE, MARYLAND 21093 (410) 825-8400 APPROVED: FOR PUBLIC WATER AND PUBLIC SEWER SYSTEMS. SURVEYOR'S CERTIFICATE I HEREBY CERTIFY THAT THIS DOCUMENT WAS PREPARED BY ME AND UNDER MY RESPONSIBLE CHARGE AND THAT I AM A DULY LICENSED PROFESSIONAL LAND SURVEYOR UNDER THE LAWS OF THE STATE OF MARYLAND, LICENSE No. 11049, EXPIRATION DATE 2-10-2019 AND THAT TO THE BEST OF MY KNOWLEDGE, INFORMATION AND BELIEF THAT THE INFORMATION SHOWN HEREON IS CORRECT, THAT IT IS PART OF THE LAND ACQUIRED BY MANGIONE ENTERPRISES OF TURF VALLEY LIMITED PARTNERSHIP, A MARYLAND LIMITED PARTNERSHIP FROM PEDICORD PROPERT PARTNERSHIP, A MARYLAND GENERAL PARTNERSHIP, BY DEED DATED JULY 8, 1988 AND 12/21/2018 RECORDED AMONG THE LAND RECORDS OF HOWARD COUNTY, MARYLAND IN LIBER 1852 AT Bouton for Maura Rossiman HOWARD COUNTY HEALTH OFFICER FOLIO 227. DATE I FURTHER CERTIFY THAT ALL MONUMENTS ARE IN PLACE OR WILL BE IN PLACE PRIOR TO ACCEPTANCE OF THIS SUBDIVISION. THIS PLAT IS IN ACCORDANCE WITH THE ANNOTATED APPROVED: HOWARD COUNTY DEPARTMENT OF PLANNING AND CODE OF MARYLAND, AS AMENDED AND ALSO IN ACCORDANCE WITH THE HOWARD COUNTY ZONING SUBDIVISION REGULATION. LOPMENT ENGINEERING DIVISION ONU 11-21-2018 LOUIS MANGIONE DATE MOHAMMAD NAJIB ROSHAN MARYLAND REGISTERED SURVEYOR #11049

LEGEND DENOTES FOREST CONSERVATION EASEMENT (RETENTION). THE REQUIREMENTS SECTION 3-108, THE REAL PROPERTY ARTICLE, ANNOTATED CODE OF MARYLAND, 1988 REPLACEMENT VOLUME, (AS SUPPLEMENTED) AS FAR AS THEY DENOTES WETLAND AREA RELATE TO THE MAKING OF THIS PLAT AND THE SETTING OF MARKERS HAVE BEEN \* COMPLIED WITH. DENOTES PUBLIC 100YR FLOODPLAIN, DRAINAGE & UTILITY EASEMENT U-21-2018  $\mathcal{N}\mathcal{A}$ INTERSTATE SHA PLAT NO. 31481, 314 (SURVEYOR) DATE 12/10/18 75' STREAM BUFFER LINE ----- SB Quis n - W8 ---- W8 --- 25' WETLAND BUFFER LINE (OWNER DATE DENOTES CONC. MONUMENT FOUND (OWNER) DATE DENOTES CONC. MONUMENT SET DENOTES IRON PIN OR PIPE FOUND O DENOTES IRON PIN & CAP SET ----VEHICULAR ACCESS DENIED-C-5 R=9,699.30' L=1,793.25 インノノノ イイイイズシント 2 ЦО へんんんよ 0 ш L S ΓNΕ TCH 593900 MA-NON-BUILDABLE BULK PARCEL "H" 1,055,636 SF. OR 24.2341 Ac. Forest Conservation Easement 1 Total= 596,583 Sf. OR 13.70 Ac. Credited Forest Retention= 550,732 Sf. OR 12.64 Ac. Un-Credited 100-year Floodplain= 45,851 Sf. OR 1.05 Ac. F38 F36 MATCH LINE, SHEE OWNER MANGIONE ENTERPRISES OF TURF VALLEY NOTES: 1. 100 YEAR FLOODPLAIN LIMITS SHOWN ON THIS SHEET ARE LIMITED PARTNERSHIP 1205 YORK ROAD, PENTHOUSE BASED ON FIRM PANEL No. 24027C0090D, EFFECTIVE DATE LUTHERVILLE, MARYLAND 21093 (410) 825-8400 NOVEMBER 6, 2013. 2. SEE SHEET 9 OF 12 FOR ADDITIONAL LINE TABLE AND LIST OF COORDINATES. APPROVED: FOR PUBLIC WATER AND PUBLIC SEWER SYSTEMS. SURVEYOR'S CERTIFICATE I HEREBY CERTIFY THAT THIS DOCUMENT WAS PREPARED BY ME AND UNDER MY RESPONSIBLE MANGIONE ENTERPI CHARGE AND THAT I AM A DULY LICENSED PROFESSIONAL LAND SURVEYOR UNDER THE LAWS THIS PLAT OF SUBD OF THE STATE OF MARYLAND, LICENSE No. 11049, EXPIRATION DATE 2-10-2019 AND THAT TO THE BEST OF MY KNOWLEDGE, INFORMATION AND BELIEF THAT THE INFORMATION SHOWN HEREON IS PLANNING & ZONING MARYLAND, ITS SUC CORRECT, THAT IT IS PART OF THE LAND ACQUIRED BY MANGIONE ENTERPRISES OF TURF PIPES, & OTHER MUI VALLEY LIMITED PARTNERSHIP, A MARYLAND LIMITED PARTNERSHIP FROM PEDICORD PROPERTY PARTNERSHIP, A MARYLAND GENERAL PARTNERSHIP, BY DEED DATED JULY 8, 1988 AND SPECIFIC EASEMEN HOWARD COUNTY HEALTH OFFICER N. O. 12/21/2018 RECORDED AMONG THE LAND RECORDS OF HOWARD COUNTY, MARYLAND IN LIBER 1852 AT STREETS AND/OR R FOLIO 227. CONSIDERATION, H I FURTHER CERTIFY THAT ALL MONUMENTS ARE IN PLACE OR WILL BE IN PLACE PRIOR TO THE BED OF THE TO ACCEPTANCE OF THIS SUBDIVISION. THIS PLAT IS IN ACCORDANCE WITH THE ANNOTATED APPLICABLE, (3) THI APPROVED: HOWARD COUNTY DEPARTMENT OF PLANNING AND CODE OF MARYLAND, AS AMENDED AND ALSO IN ACCORDANCE WITH THE HOWARD COUNTY PURPOSE OF THEIR ZONING. SUBDIVISION REGULATION. BE ERECTED ON OR WITNESS OUR HAN .7.19 PMENT ENGINEERING DIVISION DATE 11-21-2018 Jon 6 1-15-19 LOUIS MANGIONE DATE MOHAMMAD NAJIB ROSHAN DATE MARYLAND REGISTERED SURVEYOR #11049  $\mathbf{\nabla}$ 