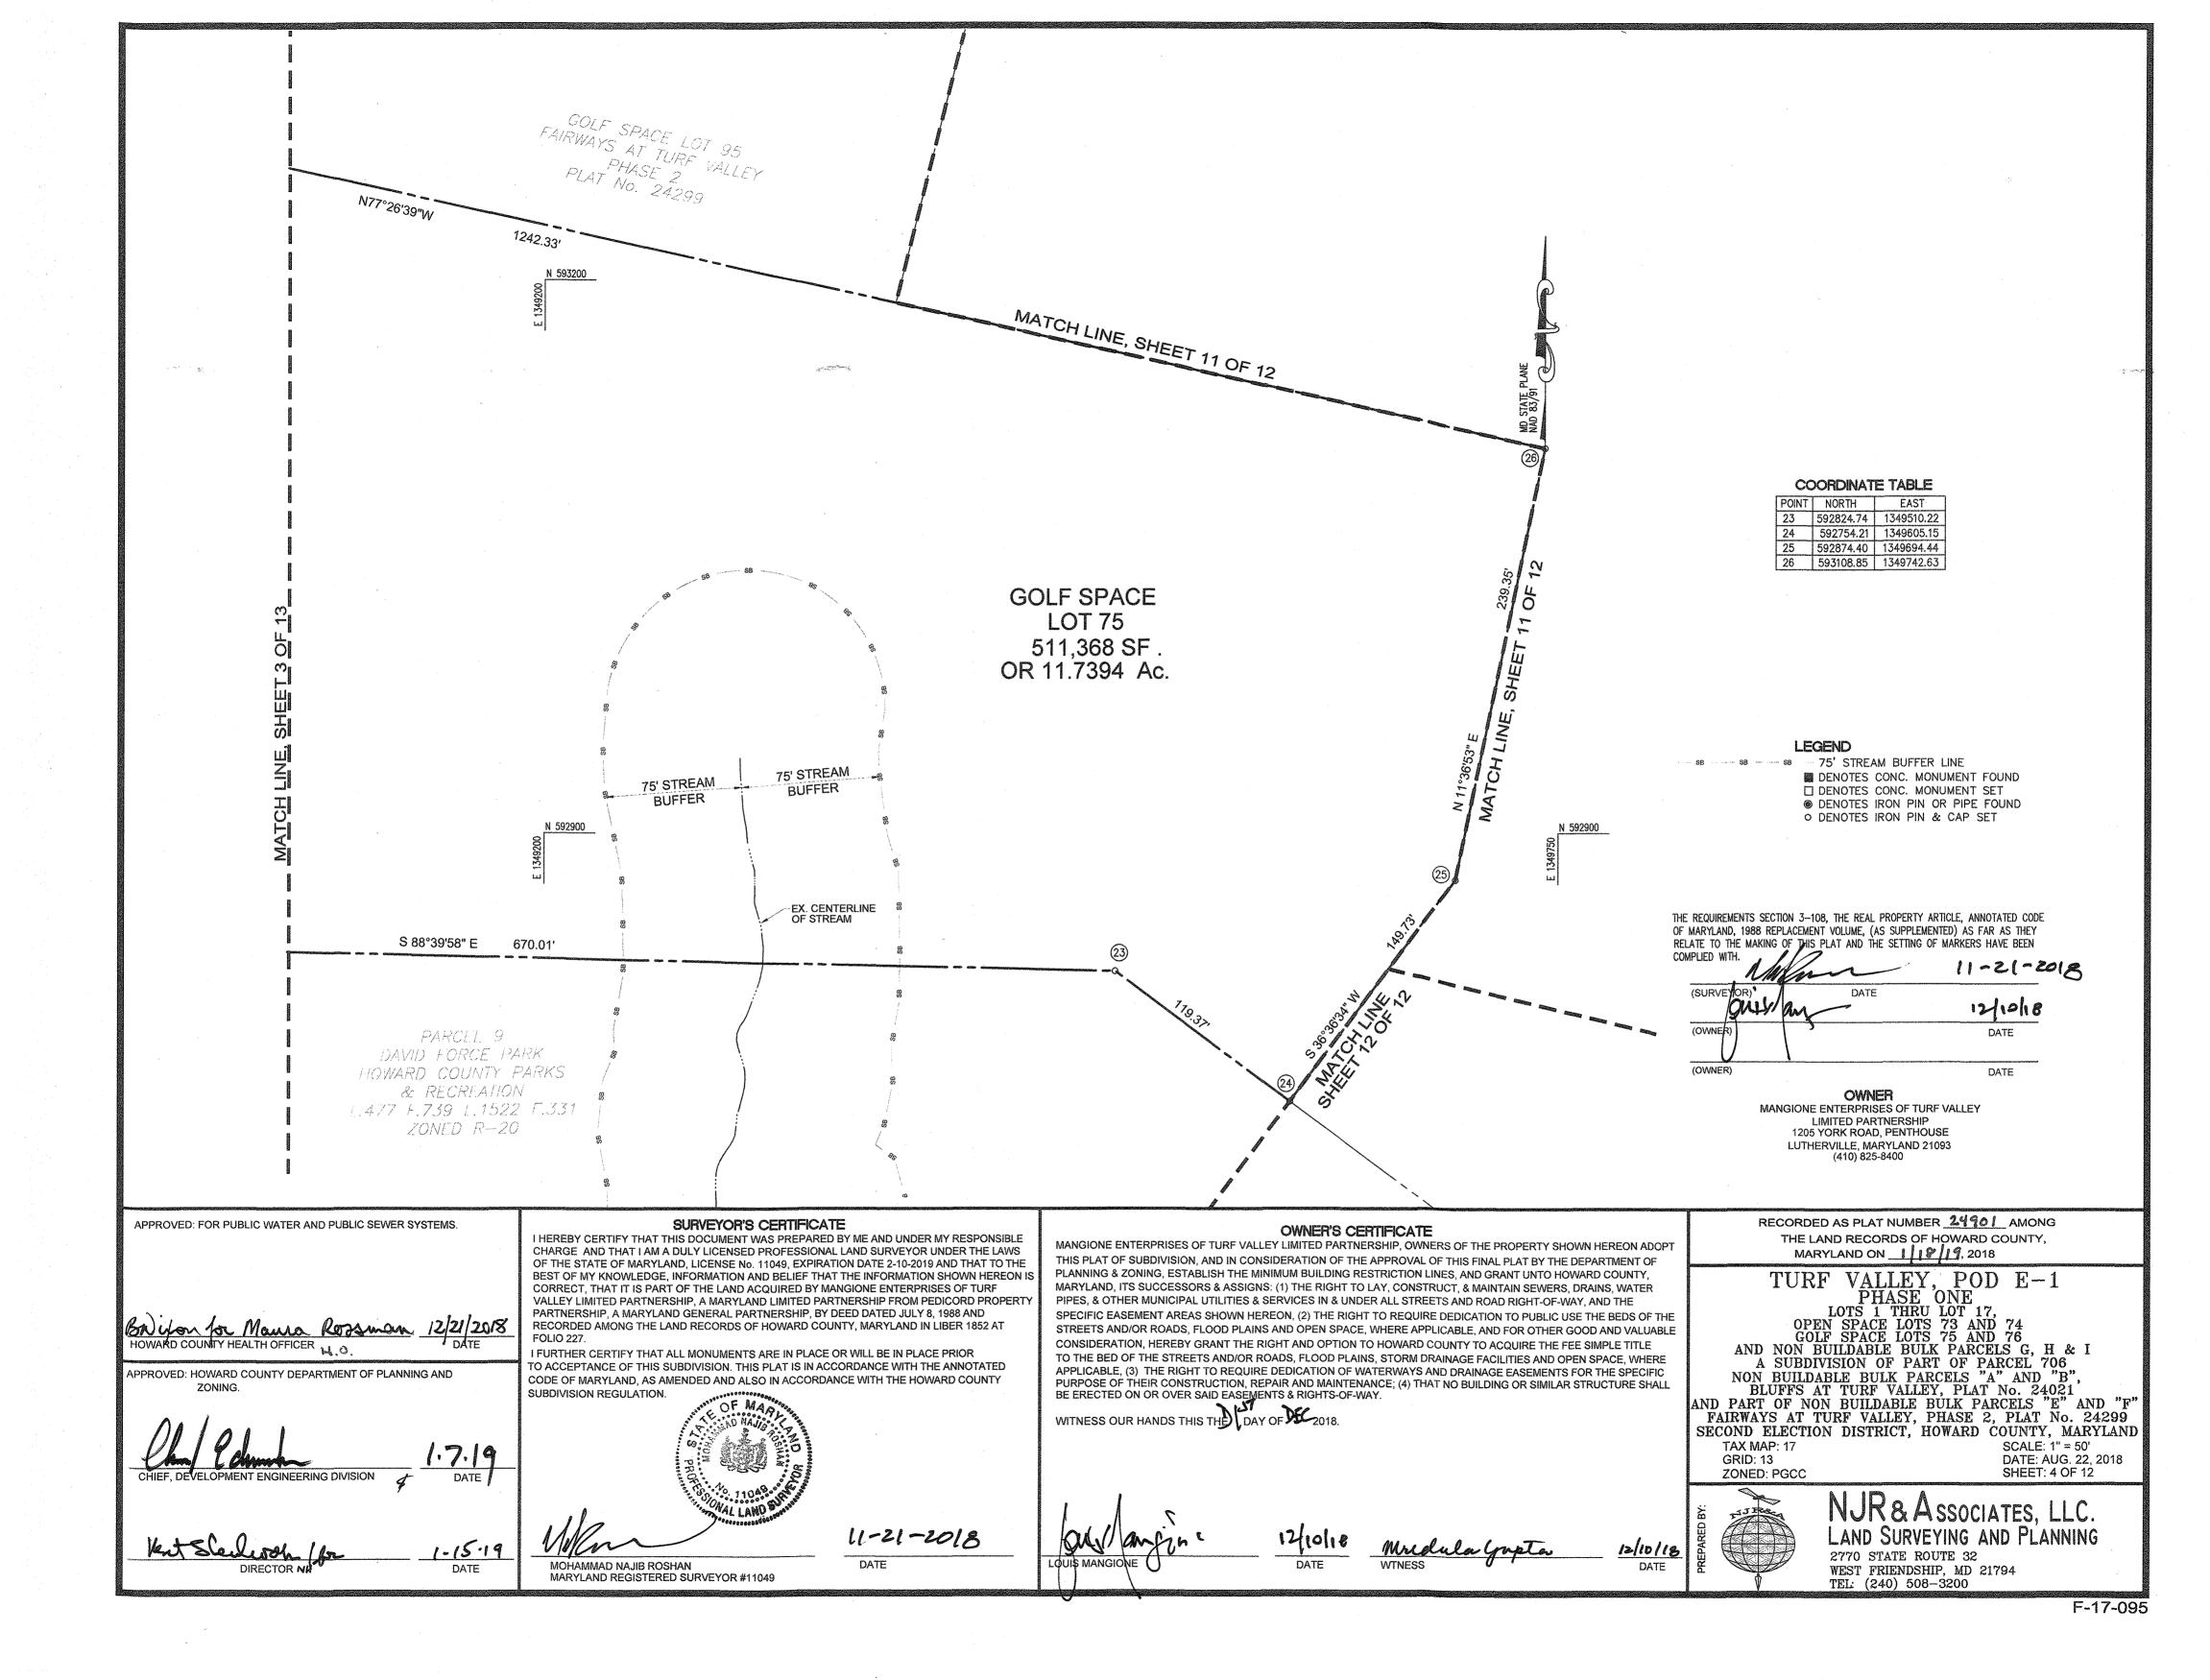

THE REQUIREMENTS SECTION 3-108, THE REAL PROPERTY ARTICLE, ANNOTATED CODE OF MARYLAND, 1988 REPLACEMENT VOLUME, (AS SUPPLEMENTED) AS FAR AS THEY RELATE TO THE MAKING OF THIS PLAT AND THE SETTING OF MARKERS HAVE BEEN COMPLIED WITH 11-21-2018 (SURVEYOR) DATE 12/10/18 (OWN DATE DATE **INTERSTATE ROUTE 70** SHA PLAT No. 31481, 31482, 31483 & 33645 S61°02'09"E 1,275.29 1,208.72 66.57 290.68 NON BUILDABLE BULK PARCEL 'A THE BLUFFS AT TURE VALLEY PLAT No. 24021  $\sim$ D. SHE ICH LINE, <u>\</u>3\ M **GOLF SPACE** LOT 76 560,776 SF. OR 12.8736 Ac. MATCH LINE, SHEET 9 OF 12 OWNER MANGIONE ENTERPRISES OF TURF VALLEY LIMITED PARTNERSHIP 205 YORK ROAD, PENTHOUS LUTHERVILLE, MARYLAND 21093 (410) 825-8400 APPROVED: FOR PUBLIC WATER AND PUBLIC SEWER SYSTEMS. SURVEYOR'S CERTIFICATE I HEREBY CERTIFY THAT THIS DOCUMENT WAS PREPARED BY ME AND UNDER MY RESPONSIBLE CHARGE AND THAT I AM A DULY LICENSED PROFESSIONAL LAND SURVEYOR UNDER THE LAWS OF THE STATE OF MARYLAND, LICENSE No. 11049, EXPIRATION DATE 2-10-2019 AND THAT TO THE BEST OF MY KNOWLEDGE, INFORMATION AND BELIEF THAT THE INFORMATION SHOWN HEREON IS CORRECT, THAT IT IS PART OF THE LAND ACQUIRED BY MANGIONE ENTERPRISES OF TURF VALLEY LIMITED PARTNERSHIP, A MARYLAND LIMITED PARTNERSHIP FROM PEDICORD PROPERT PARTNERSHIP, A MARYLAND GENERAL PARTNERSHIP, BY DEED DATED JULY 8, 1988 AND 12/21/2018 RECORDED AMONG THE LAND RECORDS OF HOWARD COUNTY, MARYLAND IN LIBER 1852 AT Bouton for Maura Rossiman HOWARD COUNTY HEALTH OFFICER FOLIO 227. DATE I FURTHER CERTIFY THAT ALL MONUMENTS ARE IN PLACE OR WILL BE IN PLACE PRIOR TO ACCEPTANCE OF THIS SUBDIVISION. THIS PLAT IS IN ACCORDANCE WITH THE ANNOTATED APPROVED: HOWARD COUNTY DEPARTMENT OF PLANNING AND CODE OF MARYLAND, AS AMENDED AND ALSO IN ACCORDANCE WITH THE HOWARD COUNTY ZONING SUBDIVISION REGULATION. LOPMENT ENGINEERING DIVISION ONU 11-21-2018 LOUIS MANGIONE DATE MOHAMMAD NAJIB ROSHAN MARYLAND REGISTERED SURVEYOR #11049