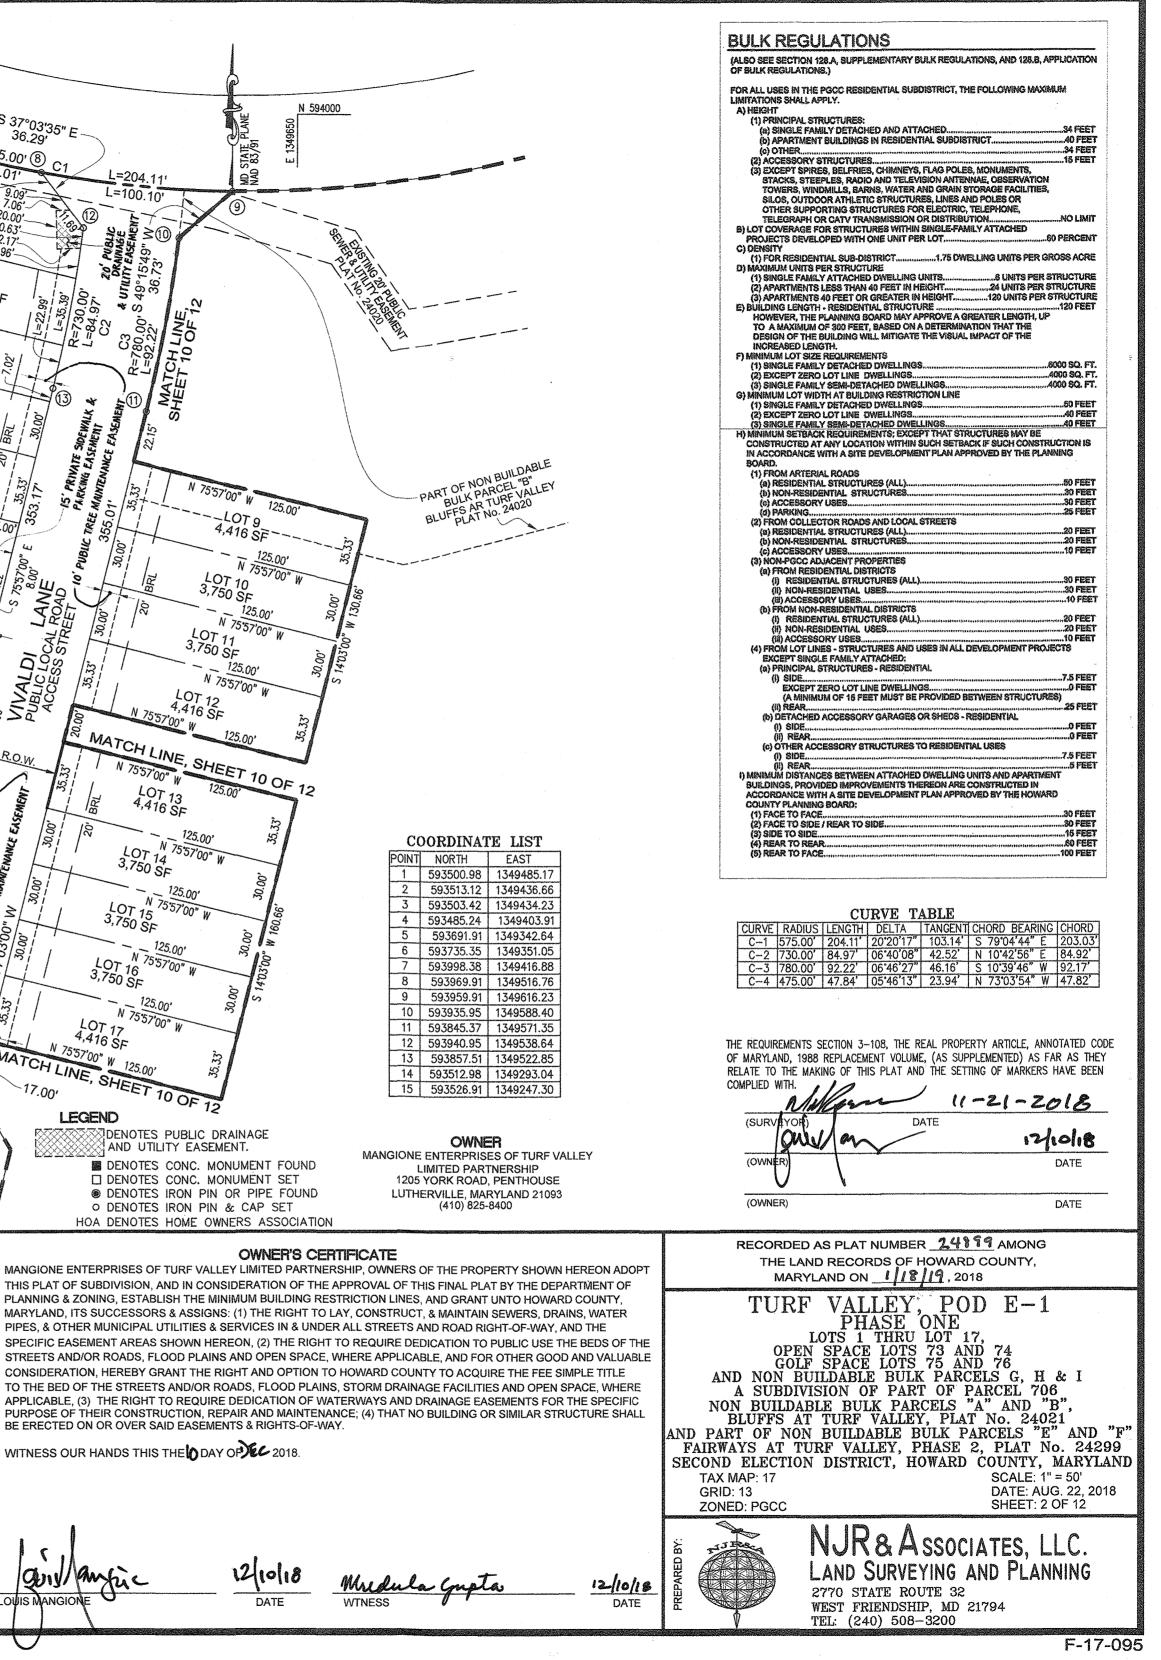

THE REQUIREMENTS SECTION 3-108, THE REAL PROPERTY ARTICLE, ANNOTATED CODE OF MARYLAND, 1988 REPLACEMENT VOLUME, (AS SUPPLEMENTED) AS FAR AS THEY RELATE TO THE MAKING OF THIS PLAT AND THE SETTING OF MARKERS HAVE BEEN COMPLIED WITH 11-21-2018 (SURVEYOR) DATE 12/10/18 (OWN DATE DATE **INTERSTATE ROUTE 70** SHA PLAT No. 31481, 31482, 31483 & 33645 S61°02'09"E 1,275.29 1,208.72 66.57 290.68 NON BUILDABLE BULK PARCEL 'A THE BLUFFS AT TURE VALLEY PLAT No. 24021  $\sim$ D. SHE ICH LINE, <u>\</u>3\ M **GOLF SPACE** LOT 76 560,776 SF. OR 12.8736 Ac. MATCH LINE, SHEET 9 OF 12 OWNER MANGIONE ENTERPRISES OF TURF VALLEY LIMITED PARTNERSHIP 205 YORK ROAD, PENTHOUS LUTHERVILLE, MARYLAND 21093 (410) 825-8400 APPROVED: FOR PUBLIC WATER AND PUBLIC SEWER SYSTEMS. SURVEYOR'S CERTIFICATE I HEREBY CERTIFY THAT THIS DOCUMENT WAS PREPARED BY ME AND UNDER MY RESPONSIBLE CHARGE AND THAT I AM A DULY LICENSED PROFESSIONAL LAND SURVEYOR UNDER THE LAWS OF THE STATE OF MARYLAND, LICENSE No. 11049, EXPIRATION DATE 2-10-2019 AND THAT TO THE BEST OF MY KNOWLEDGE, INFORMATION AND BELIEF THAT THE INFORMATION SHOWN HEREON IS CORRECT, THAT IT IS PART OF THE LAND ACQUIRED BY MANGIONE ENTERPRISES OF TURF VALLEY LIMITED PARTNERSHIP, A MARYLAND LIMITED PARTNERSHIP FROM PEDICORD PROPERT PARTNERSHIP, A MARYLAND GENERAL PARTNERSHIP, BY DEED DATED JULY 8, 1988 AND 12/21/2018 RECORDED AMONG THE LAND RECORDS OF HOWARD COUNTY, MARYLAND IN LIBER 1852 AT Bouton for Maura Rossiman HOWARD COUNTY HEALTH OFFICER FOLIO 227. DATE I FURTHER CERTIFY THAT ALL MONUMENTS ARE IN PLACE OR WILL BE IN PLACE PRIOR TO ACCEPTANCE OF THIS SUBDIVISION. THIS PLAT IS IN ACCORDANCE WITH THE ANNOTATED APPROVED: HOWARD COUNTY DEPARTMENT OF PLANNING AND CODE OF MARYLAND, AS AMENDED AND ALSO IN ACCORDANCE WITH THE HOWARD COUNTY ZONING SUBDIVISION REGULATION. LOPMENT ENGINEERING DIVISION ONU 11-21-2018 LOUIS MANGIONE DATE MOHAMMAD NAJIB ROSHAN MARYLAND REGISTERED SURVEYOR #11049