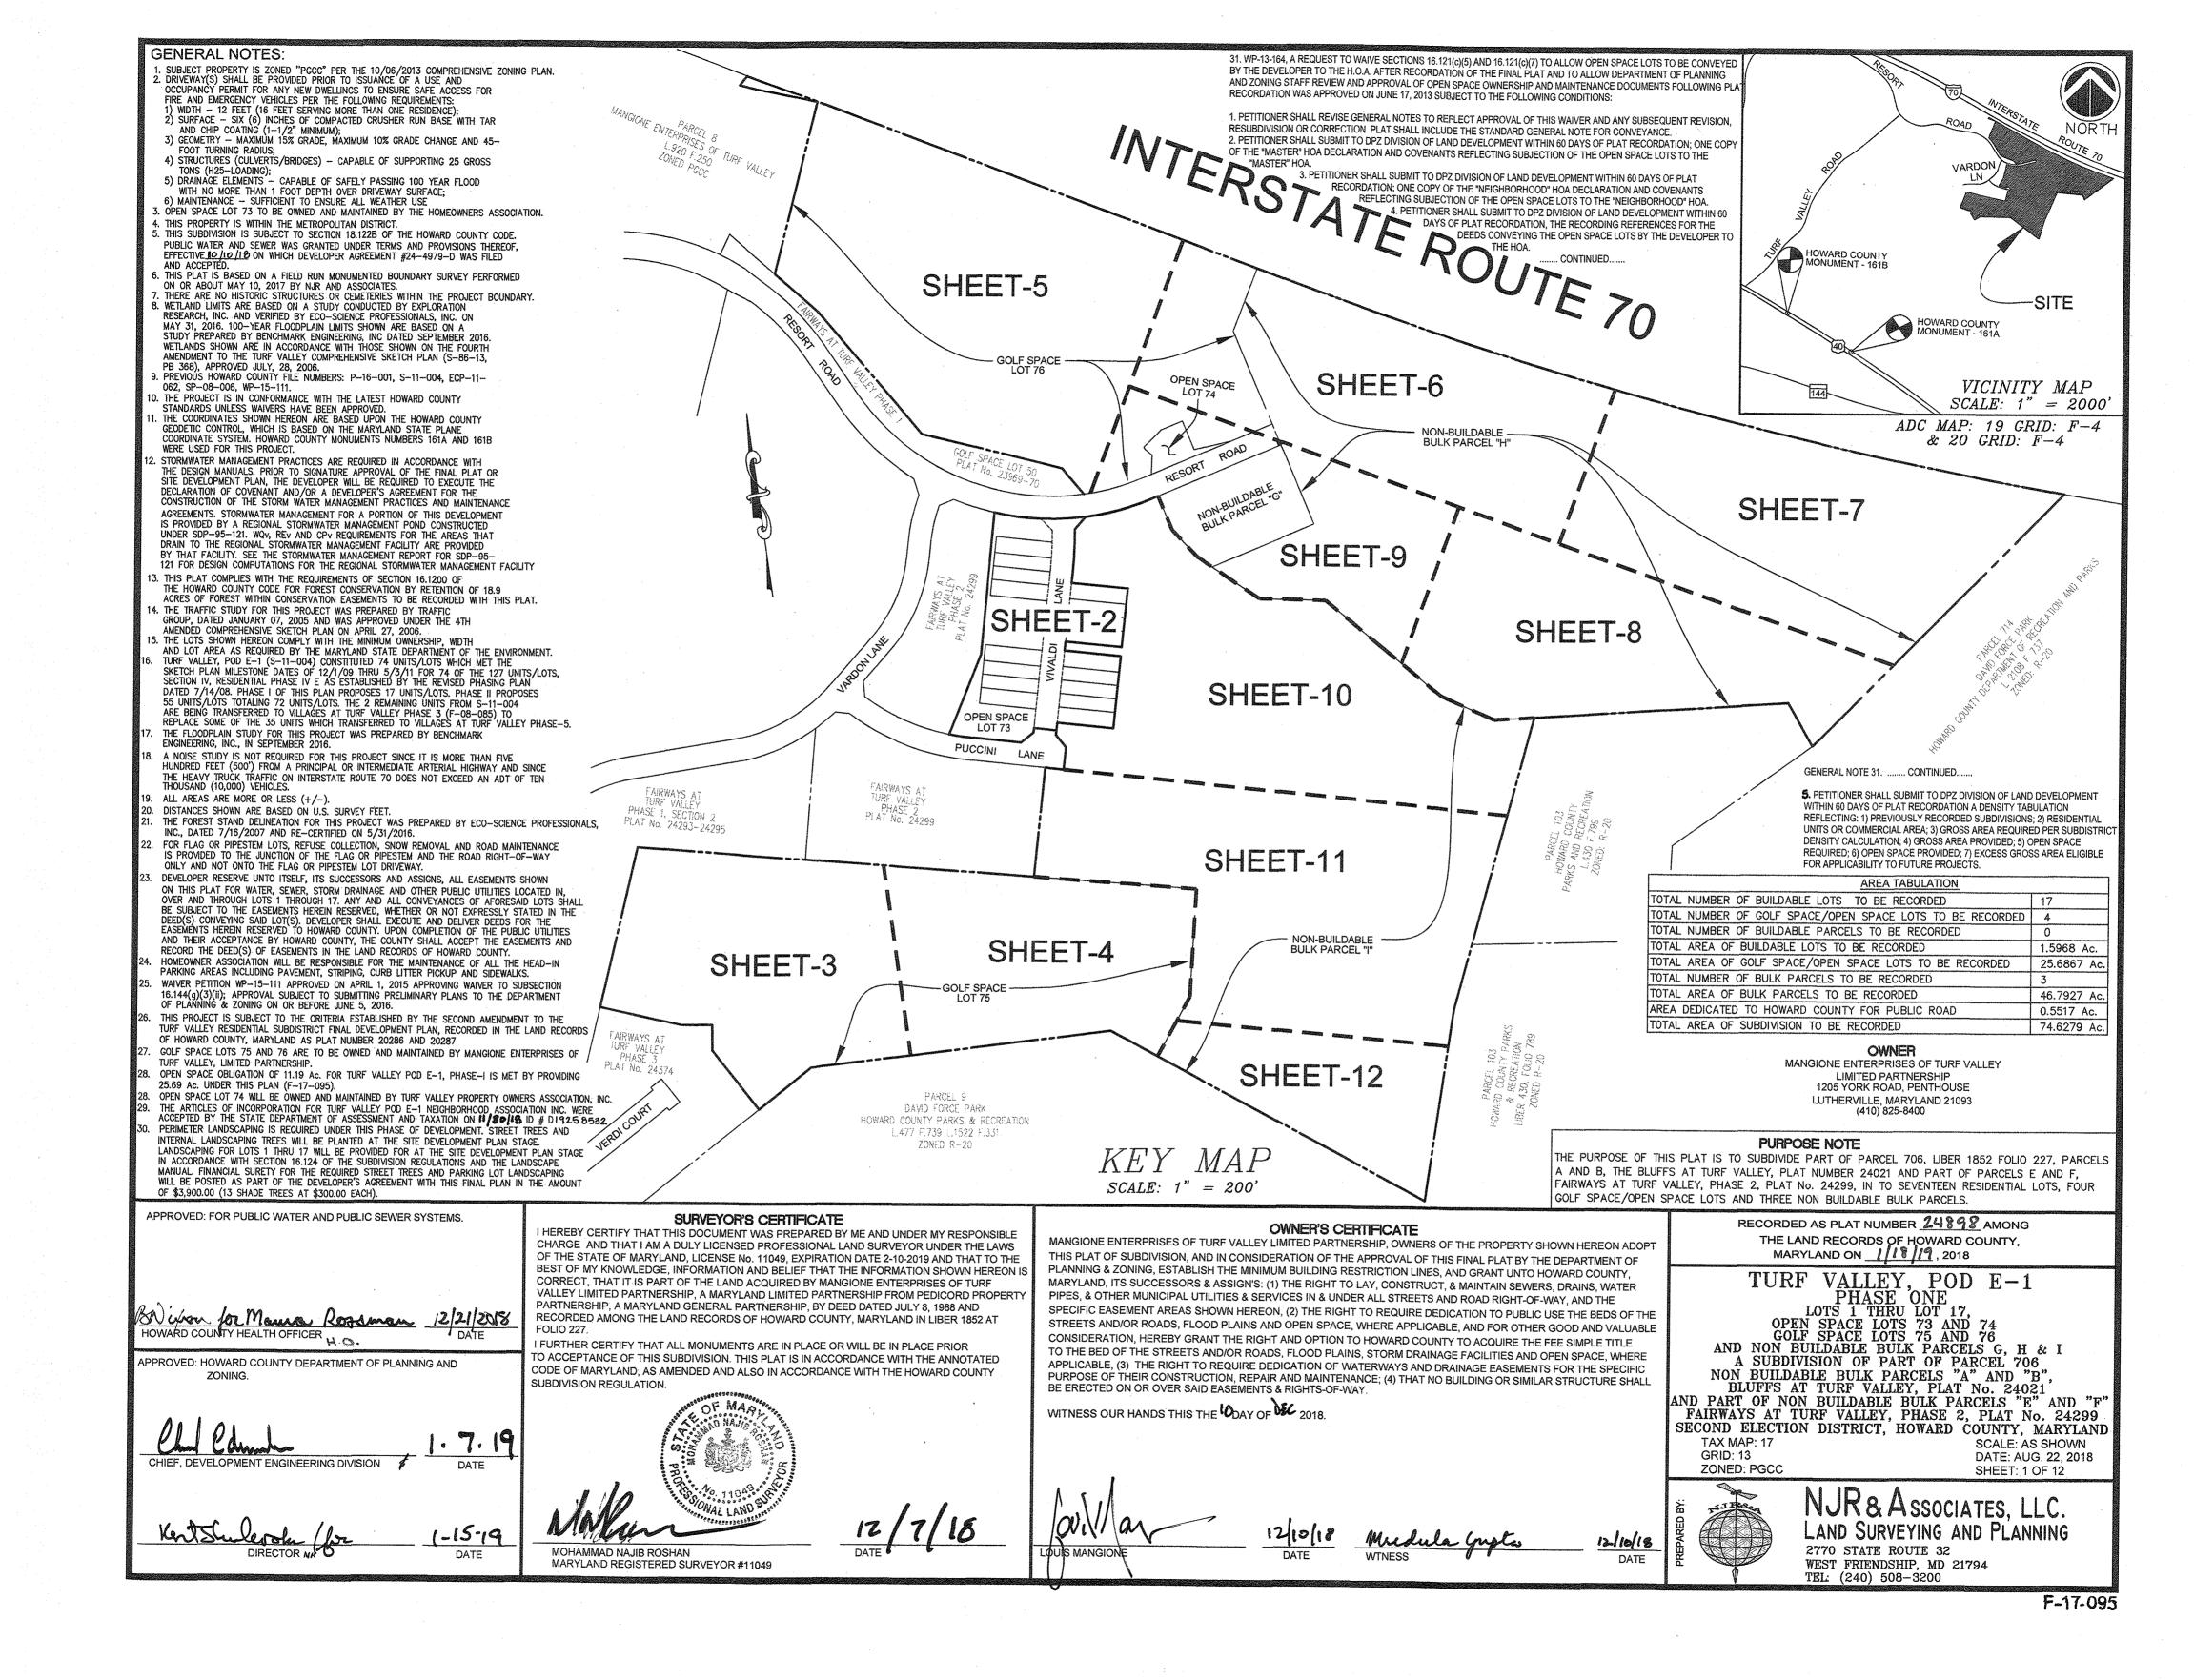

RESORT ROAD LOT 57 PLAT NO. 24020 EXISTING 20' PUBLIC SEWER & UTILITY EASEMENT PLAT No. 24295 LOT 58 N 594000 S 37°03'35" E -36.29' S 80'74'09" S 78'02'00" E 110.66' L=104.01' R=575.00' (8) MANAGEMENT LOT 59 E 5.32 OPEN SPACE LOT 94 EASEMENT <sup>, 88</sup>'35'00" S 01°25'00" LOT 60 - 20.00' 134.67 N 88'35'00" -=10.63'\_ S 75'57'00" E E 12.17 LOT 77 L=15.96'-35.33 124.67 LOT <sup>4,444</sup> SF S 75'57'00" E LOT 67 LOT 76 30.00 126.64 LOT2 3,807 SF & S 75'57'00" 10762 <u>14°03'0</u> 30.00' LOT 75 127.00' LANDON CON CONCERNING ON CONCE LOT 3 3,810 ŠF <sup>ر</sup>07<sub>63</sub> \$ 75'57'00" 127.00' LOTA LOTZA 4,487 SF 107 GF 127.00' <u>8</u> S 75'57'00" 35.33 52 LOY 73 10x ିଟ୍ୟ  $\langle 0 \rangle$ LOTZ 6 14°0, 65.0 58.2 CAL LANE STREET OAD 38,54 10,88 10,98 ő S Ш SOX. 6 0 10°57'2 67 VIVAL DI PUBLIC LOC ACCESS LOT TT S 75'57'00" E 2 (5) 10,10 124.67' LOT 5 4,487 SF 107 69 S 75'57'00" <sup>130.66</sup> <sup>30.00'</sup> 126.64 00511 07 9341 LOT 68 LOT 6 3,810 SF S 75'57'00" N 30°07'76" 30.00' 127.00' LOT7 S 75'57'00" F 3,810 SF 127.007 LOT 8 °03'00 4,487 SF 127.00' S 75'57'00" F EX. 15' PRIVATE ACCESS SIDE WALK & PARKING EASEMENT LOT 10 PUCCINI 101 TO ACCESS STREET LOT 17 4,416 SF 9.61' JN 75°57'00" 15 28.23'  $\begin{array}{c} R = 475.00' \\ L = 47.84' \\ C4 \end{array}$ MATCH LINE, SHEET 10 OF 12 JOT 80 75'57'00" W 82.00' N 75°57'00"!W 50.00' 8 N 593500 LEGEND è. 107 <sup>1°</sup>03'0( 10.00' FAIRWAYS AT TURF VALLEY ŝ Ś PLAT No. 24299 3 Ś 101 APPROVED: FOR PUBLIC WATER AND PUBLIC SEWER SYSTEMS. SURVEYOR'S CERTIFICATE I HEREBY CERTIFY THAT THIS DOCUMENT WAS PREPARED BY ME AND UNDER MY RESPONSIBLE CHARGE AND THAT I AM A DULY LICENSED PROFESSIONAL LAND SURVEYOR UNDER THE LAWS OF THE STATE OF MARYLAND, LICENSE No. 11049, EXPIRATION DATE 2-10-2019 AND THAT TO THE BEST OF MY KNOWLEDGE, INFORMATION AND BELIEF THAT THE INFORMATION SHOWN HEREON IS CORRECT, THAT IT IS PART OF THE LAND ACQUIRED BY MANGIONE ENTERPRISES OF TURF VALLEY LIMITED PARTNERSHIP, A MARYLAND LIMITED PARTNERSHIP FROM PEDICORD PROPERTY PARTNERSHIP, A MARYLAND GENERAL PARTNERSHIP, BY DEED DATED JULY 8, 1988 AND RECORDED AMONG THE LAND RECORDS OF HOWARD COUNTY. MARYLAND IN LIBER 1852 AT Barihon for Maura Roodinca 12/21/2018 HOWARD COUNTY HEALTH OFFICER FOLIO 227. I FURTHER CERTIFY THAT ALL MONUMENTS ARE IN PLACE OR WILL BE IN PLACE PRIOR TO ACCEPTANCE OF THIS SUBDIVISION. THIS PLAT IS IN ACCORDANCE WITH THE ANNOTATED APPROVED: HOWARD COUNTY DEPARTMENT OF PLANNING AND CODE OF MARYLAND, AS AMENDED AND ALSO IN ACCORDANCE WITH THE HOWARD COUNTY ZONING SUBDIVISION REGULATION. 1.7.19 CHIEF, DEVELOPMENT ENGINEERING DIVISION DATE 11-21-2018 -15-19 DATE LOUIS MANGION MOHAMMAD NAJIB ROSHAN DATE MARYLAND REGISTERED SURVEYOR #11049  $\bigcirc$ 