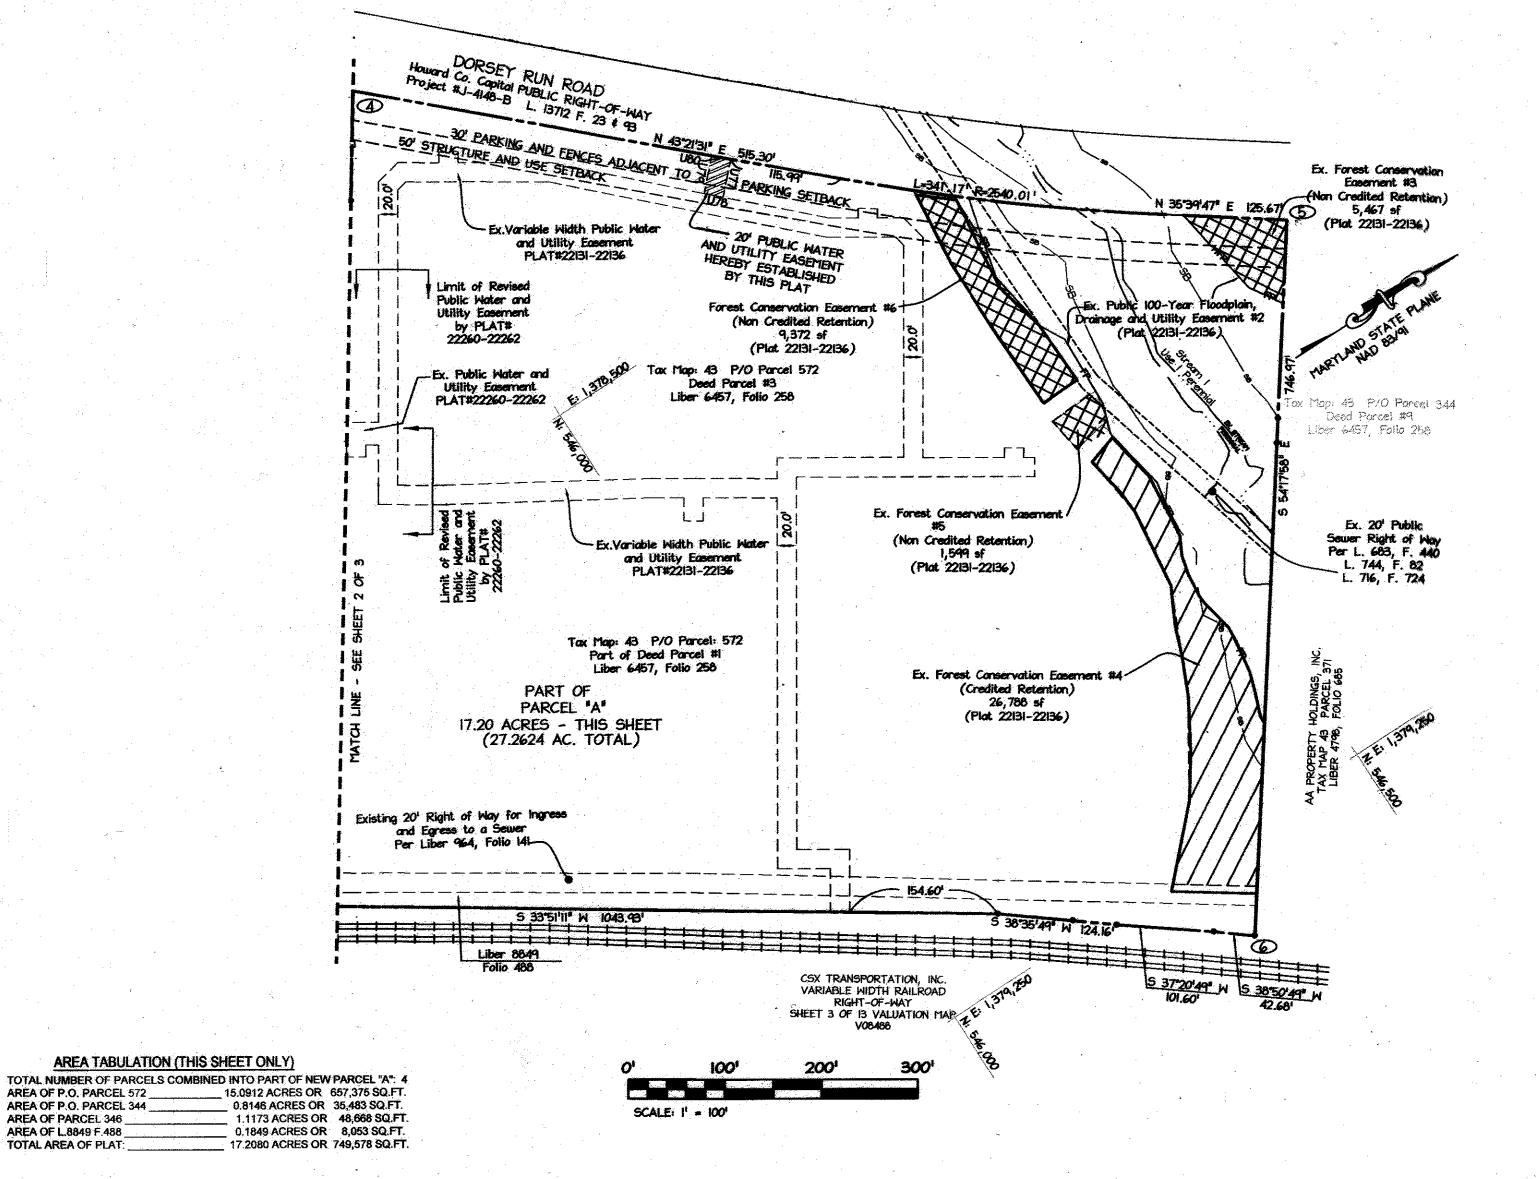

CHECKED BY: D. F. REMMERS

THE PUBLIC WATER AND UTILITY EASEMENT IS HEREBY ESTABLISHED BY THIS PLAT.

| U77 | N45"33"15"W | 40.401 |
|-----|-------------|--------|
| U78 | N44"26"45"E | 20.001 |
| U79 | N45°33'15"W | 40.02  |
| U80 | N43'21'31'E | 20.00' |

| <u>LEGEND</u>                           |                                                                                                                             | Well access                                                                                                                         |  |
|-----------------------------------------|-----------------------------------------------------------------------------------------------------------------------------|-------------------------------------------------------------------------------------------------------------------------------------|--|
| ●IPF<br>                                | IRON PIPE, REBAR FOUND  LIMITS OF MINOR SUBDIVISION PLAT  WETLAND LIMITS  25' WETLAND BUFFER  50' STREAM BUFFER  FLOODPLAIN | PORTION OF PUBLIC WATER<br>AND UTILITY EASEMENT<br>HEREBY ABANDONED  RETENTION FOREST<br>CONSERVATION EASEMENT<br>CREDITED EASEMENT |  |
| -11111111111111111111111111111111111111 | ── STREAM  ── PUBLIC WATER EASEMENT  Ⅲ RAILROAD TRACKS                                                                      | RETENTION FOREST<br>CONSERVATION EASEMENT<br>NON CREDITED EASEMENT                                                                  |  |
| APPROVED: HOWARD COUNT                  |                                                                                                                             | /o-11.16                                                                                                                            |  |

APPROVED: FOR PUBLIC WATER AND PUBLIC SEMERAGE SYSTEMS - HOWARD COUNTY HEALTH DEPARTMENT

AREA OF P.O. PARCEL 3

HOWARD COUNTY HEALTH OFFICER

AREA OF PARCEL 346

AREA OF L.8849 F.488 TOTAL AREA OF PLAT:

> OWNER/DEVELOPER MONTEVIDEO REALTY BUSINESS TRUST PORTION OF PUBLIC WATER C/O EXETER PROPERTY GROUP 140 W. GERMANTOWN PIKE, **SUITE #150** PLYMOUTH MEETING, PA 19462 CONTACT: JASON A. HONESTY CONSERVATION EASEMENT

**APRIL 28, 2016** PROFESSIONAL LAND SURVEYOR MARYLAND REGISTRATION NO. 10888 RECORDED AS PLAT NUMBER 23947 ON, 10/13/16 AMONG THE LAND RECORDS OF HOWARD COUNTY, MARYLAND

**PURPOSE STATEMENT** THE PURPOSE OF THIS SUBDIVISION PLAT OF REVISION IS TO ADD A 20' WIDE PUBLIC WATER & UTILITY EASEMENT TO THE PREVIOUS SUBDIVISION PLAT RECORDED AS PLAT NUMBERS 22260 THROUGH 22262.

> SUBDIVISION PLAT OF REVISION DORSEY RUN INDUSTRIAL CENTER- NORTHSIDE

DEED REFERENCES: L. 6457 F. 258 AND L.8849 F.488
TAX MAP 43 GRID 18 PARCELS 572, 344 AND 346 ZONE: M-2 1st ELECTION DISTRICT SHEET 3 OF 3 HOWARD COUNTY, MARYLAND