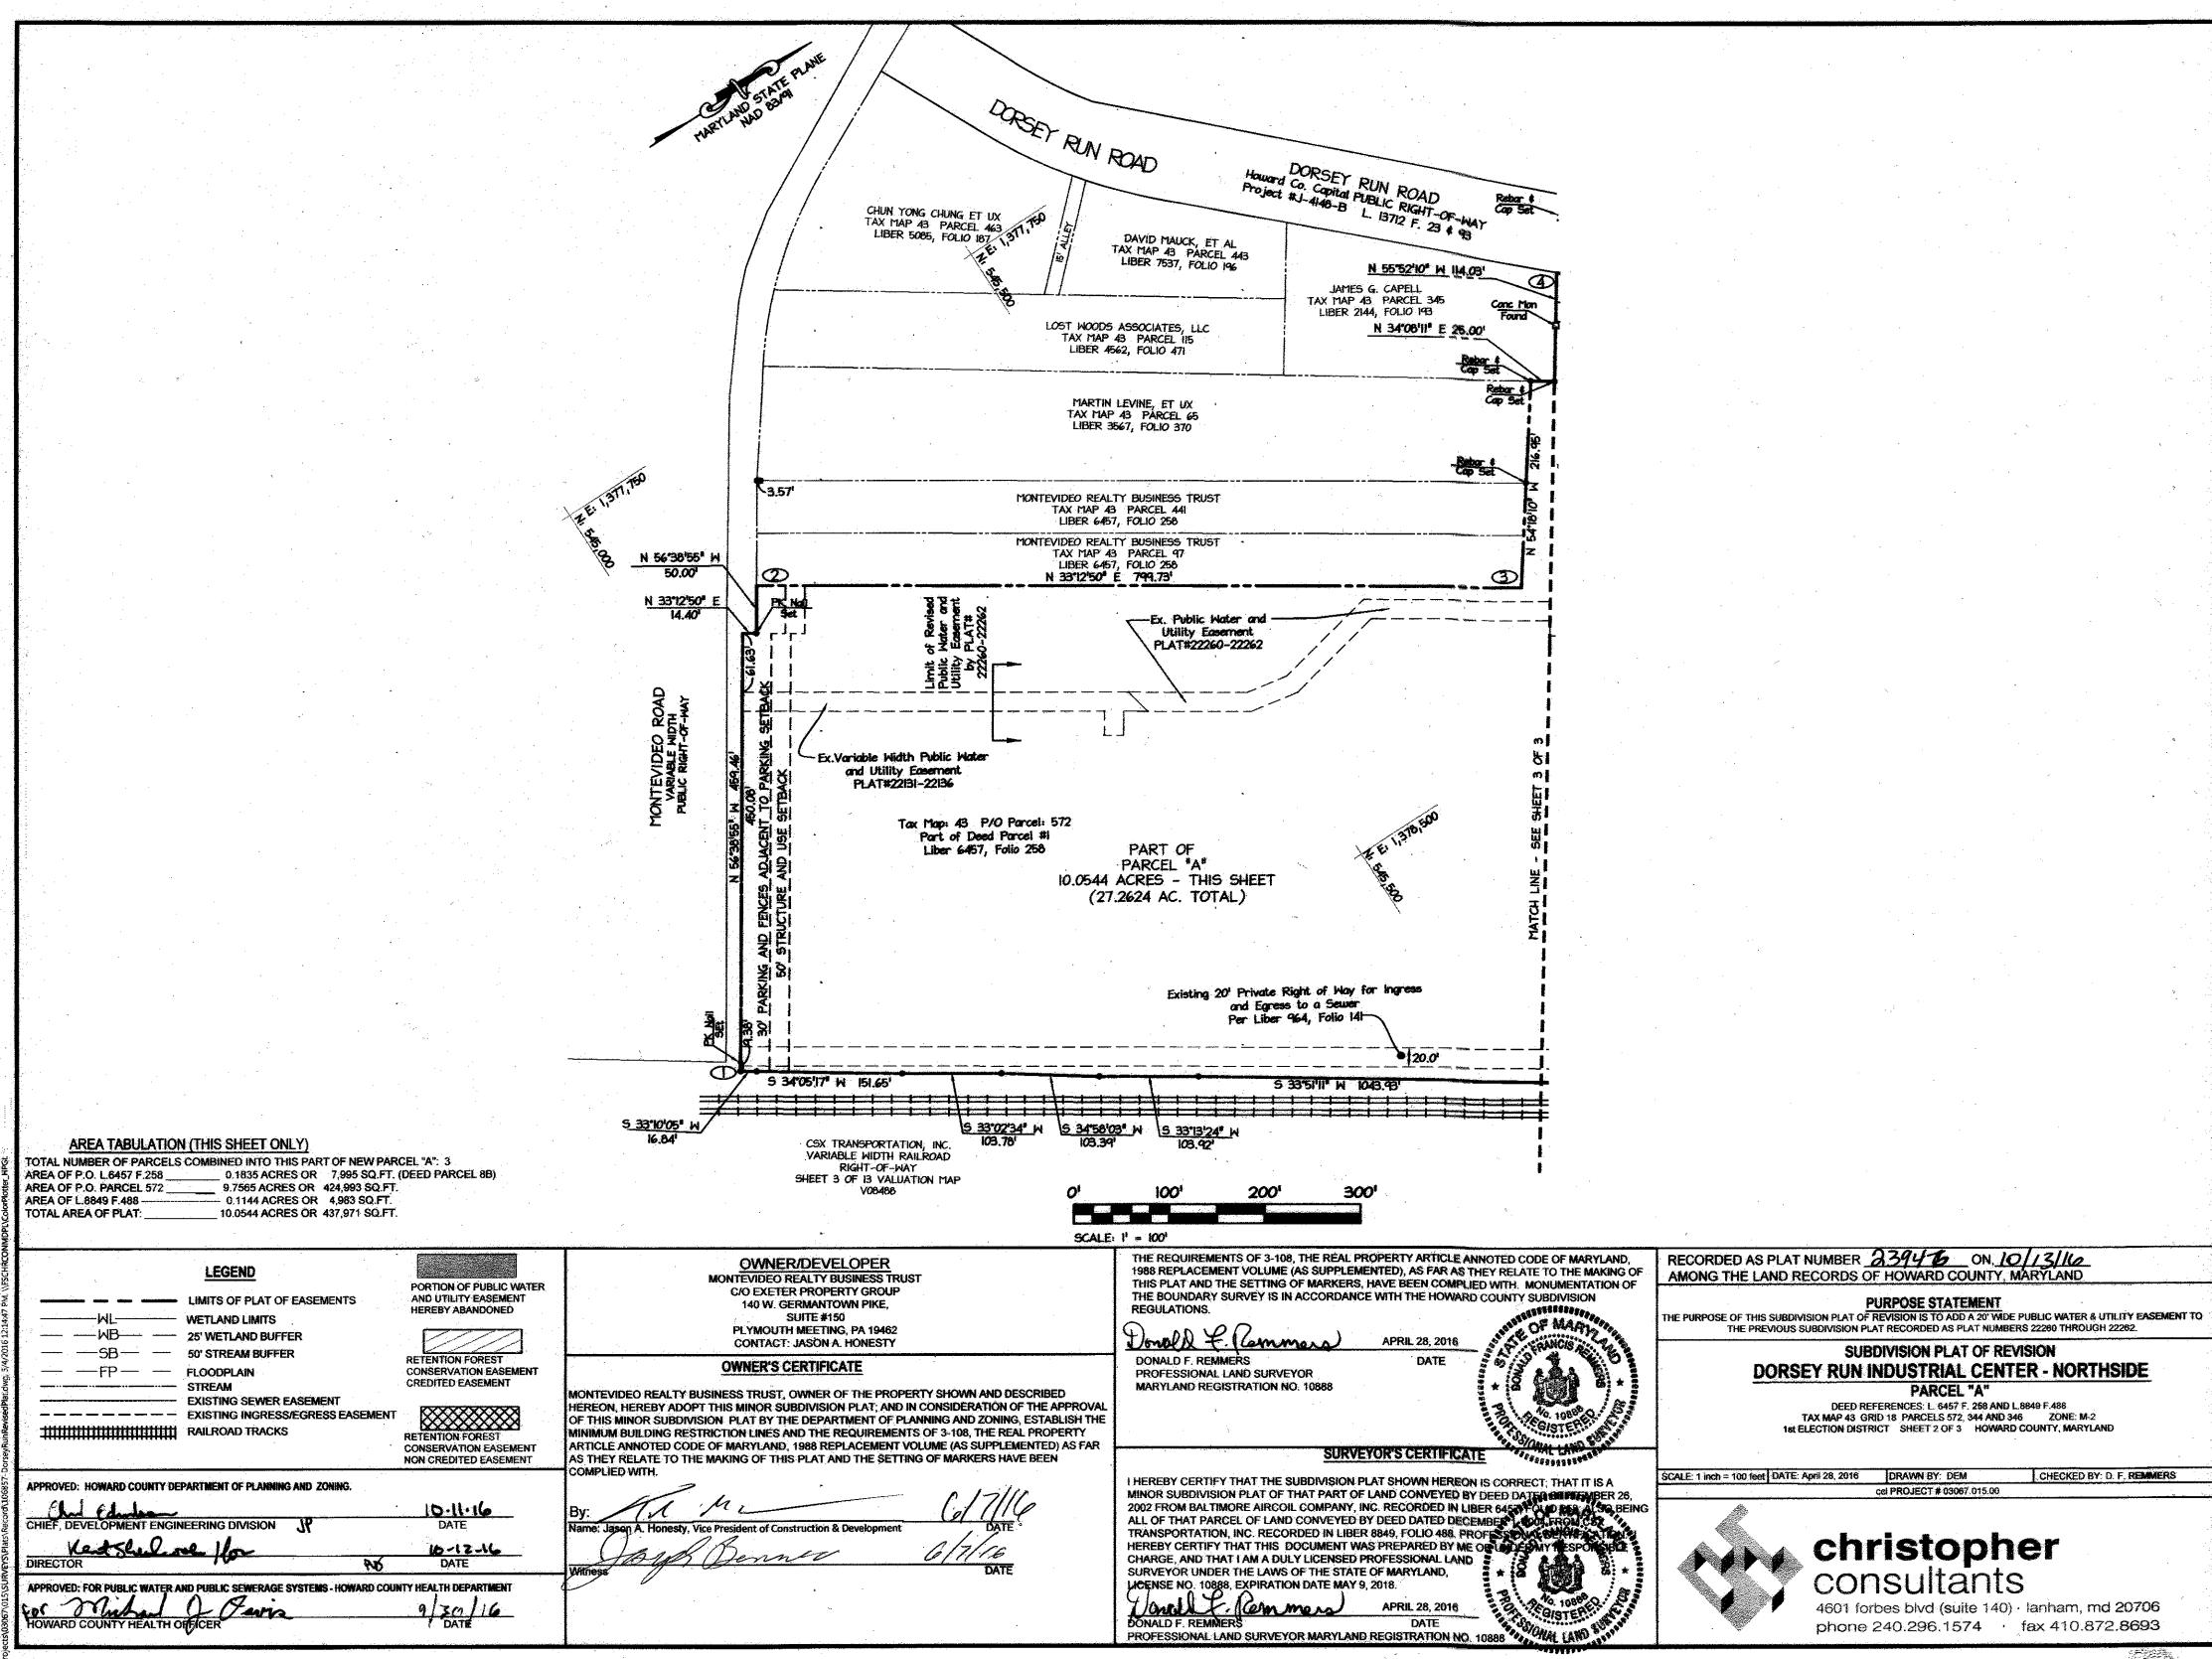

| <u>LEGEND</u>                           |                                                                                                                             | Well access                                                                                                                         |  |
|-----------------------------------------|-----------------------------------------------------------------------------------------------------------------------------|-------------------------------------------------------------------------------------------------------------------------------------|--|
| ●IPF<br>                                | IRON PIPE, REBAR FOUND  LIMITS OF MINOR SUBDIVISION PLAT  WETLAND LIMITS  25' WETLAND BUFFER  50' STREAM BUFFER  FLOODPLAIN | PORTION OF PUBLIC WATER<br>AND UTILITY EASEMENT<br>HEREBY ABANDONED  RETENTION FOREST<br>CONSERVATION EASEMENT<br>CREDITED EASEMENT |  |
| -11111111111111111111111111111111111111 | ── STREAM  ── PUBLIC WATER EASEMENT  Ⅲ RAILROAD TRACKS                                                                      | RETENTION FOREST<br>CONSERVATION EASEMENT<br>NON CREDITED EASEMENT                                                                  |  |
| APPROVED: HOWARD COUNT                  |                                                                                                                             | /o-11.16                                                                                                                            |  |

APPROVED: FOR PUBLIC WATER AND PUBLIC SEMERAGE SYSTEMS - HOWARD COUNTY HEALTH DEPARTMENT

AREA OF P.O. PARCEL 3

HOWARD COUNTY HEALTH OFFICER

AREA OF PARCEL 346

AREA OF L.8849 F.488 TOTAL AREA OF PLAT:

> OWNER/DEVELOPER MONTEVIDEO REALTY BUSINESS TRUST PORTION OF PUBLIC WATER C/O EXETER PROPERTY GROUP 140 W. GERMANTOWN PIKE, **SUITE #150** PLYMOUTH MEETING, PA 19462 CONTACT: JASON A. HONESTY CONSERVATION EASEMENT

THE REQUIREMENTS OF 3-108, THE REAL PROPERTY ARTICLE ANNOTED CODE OF MARYLAND, 1988 REPLACEMENT VOLUME (AS SUPPLEMENTED), AS FAR AS THEY RELATE TO THE MAKING OF THIS PLAT AND THE SETTING OF MARKERS, HAVE BEEN COMPLIED WITH. MONUMENTATION OF THE BOUNDARY SURVEY IS IN ACCORDANCE WITH THE HOWARD COUNTY SURDINGS REGULATIONS.

**APRIL 28, 2016** PROFESSIONAL LAND SURVEYOR MARYLAND REGISTRATION NO. 10888 RECORDED AS PLAT NUMBER 23947 ON, 10/13/16 AMONG THE LAND RECORDS OF HOWARD COUNTY, MARYLAND

**PURPOSE STATEMENT** THE PURPOSE OF THIS SUBDIVISION PLAT OF REVISION IS TO ADD A 20' WIDE PUBLIC WATER & UTILITY EASEMENT TO THE PREVIOUS SUBDIVISION PLAT RECORDED AS PLAT NUMBERS 22260 THROUGH 22262.

> SUBDIVISION PLAT OF REVISION DORSEY RUN INDUSTRIAL CENTER- NORTHSIDE

DEED REFERENCES: L. 6457 F. 258 AND L.8849 F.488
TAX MAP 43 GRID 18 PARCELS 572, 344 AND 346 ZONE: M-2 1st ELECTION DISTRICT SHEET 3 OF 3 HOWARD COUNTY, MARYLAND