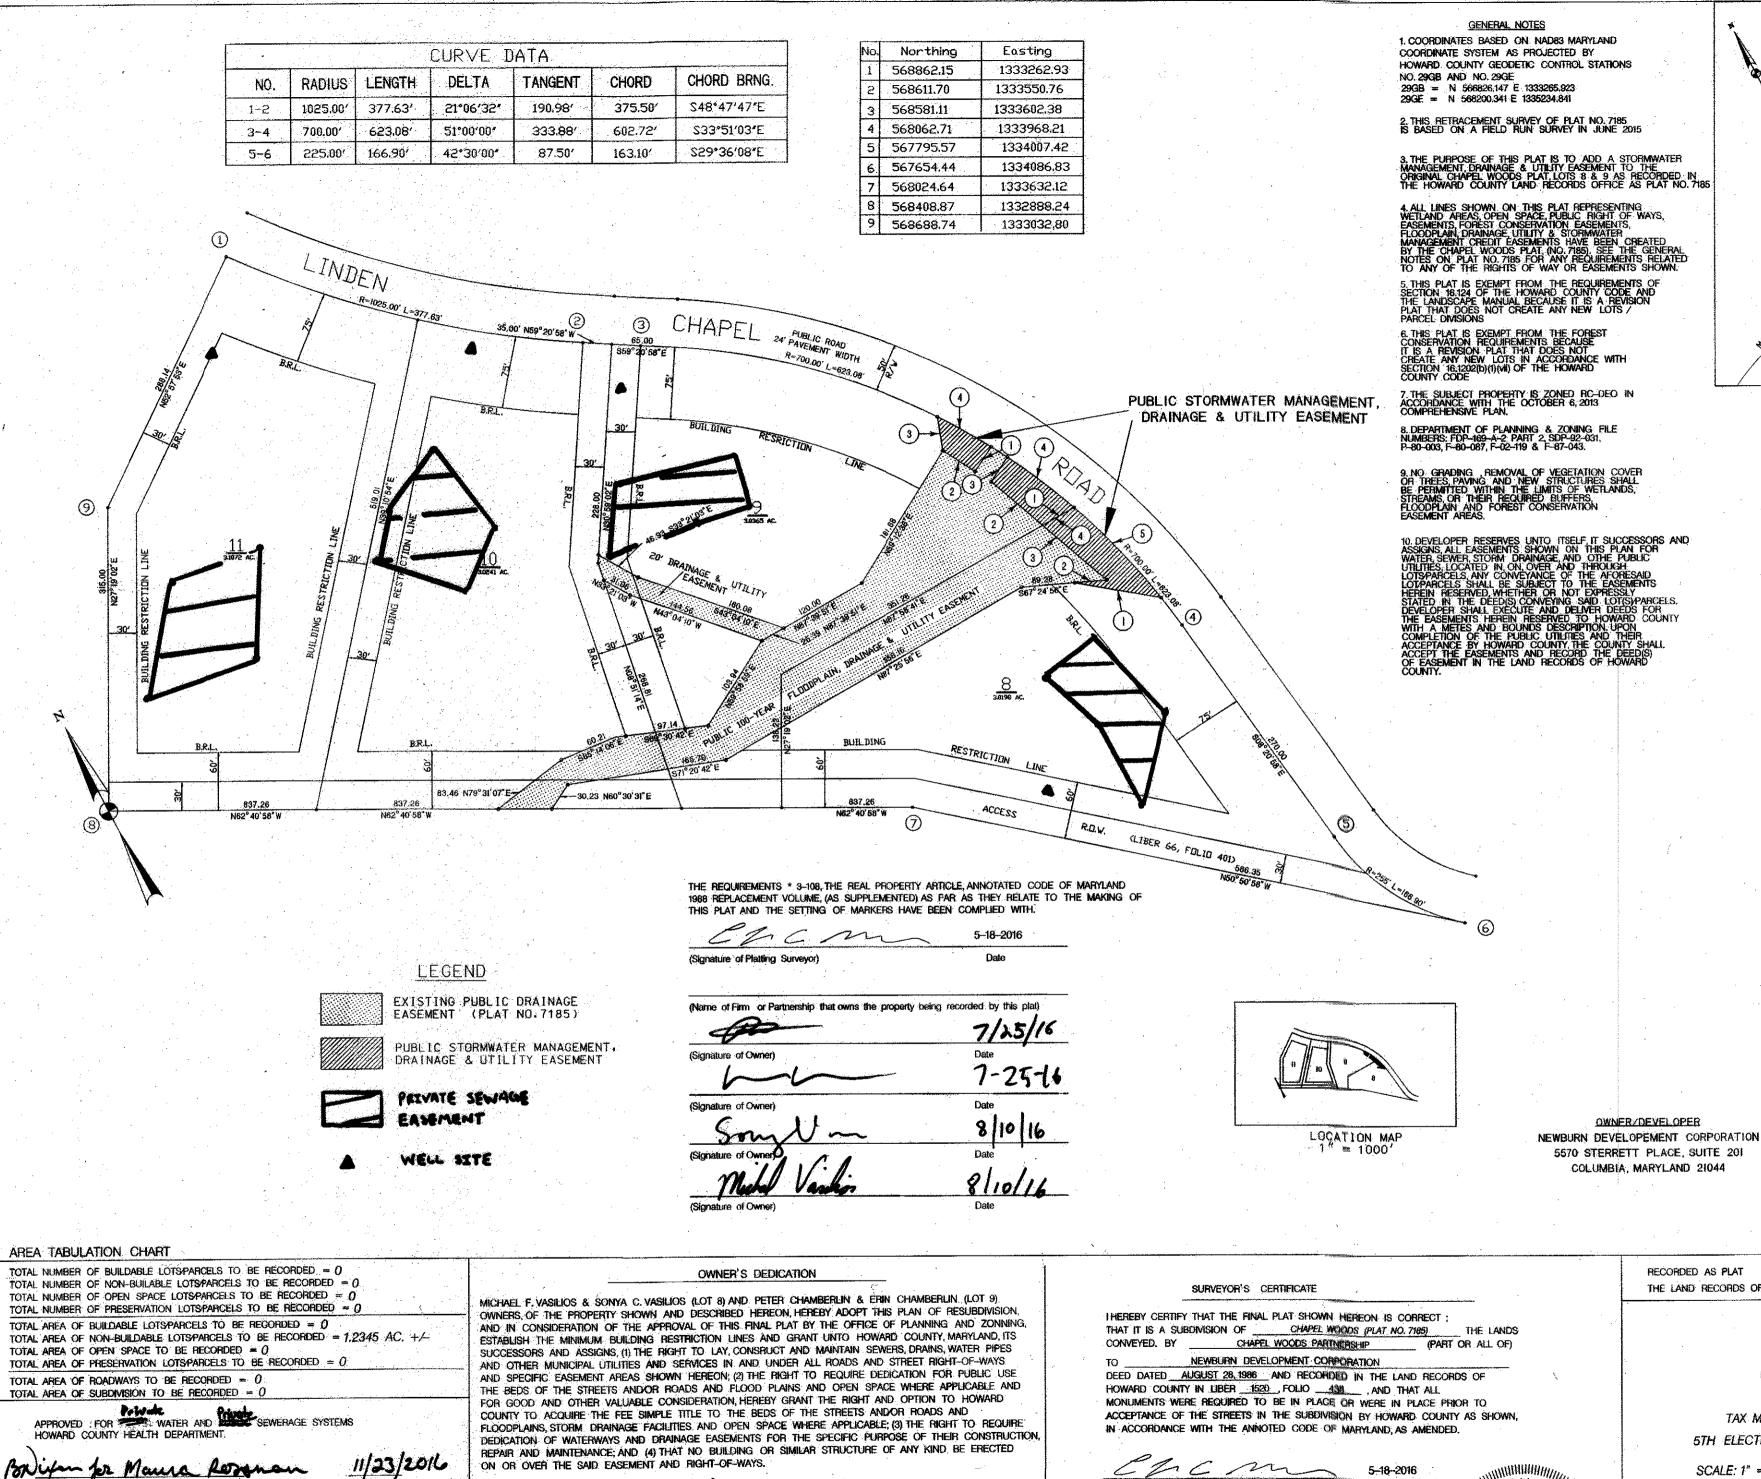

OWNER

owner

Owner

CHARLES A MUELLER, NO. 11308

AB CONSULTANTS, INC.

7020 TUDSBURY ROAD BALTIMORE, MD 21244

PROFESSIONAL LAND SURVEYOR

DATE

| 1 | N 52°46'43" W      | 91.13'    |
|---|--------------------|-----------|
| 2 | \$ 67°24'56" E     | 33.34     |
| 3 | N 22°12'57" W      | 87.50     |
| 4 | N 87°58'41" E      | 37.69     |
| T | R = 700.00'        | L=130.28' |
| 5 | CHD, S 16"37"02" E | 130.09    |

| ł | S 87°58'41" W     | 37.69'  |
|---|-------------------|---------|
| 2 | N 22°12'57" W     | 70.13   |
| 3 | N 60°10'27" E     | 30.60   |
| 4 | R = 700.00'       | L=87.39 |
|   | CHD S 25°31'32' E | 87.34   |

\* DETAILED PURPOSE NOTE:

THE PURPOSE OF THIS PLAT IS TO CREATE A STORMWATER MANAGEMENT, DRAINAGE & UTILITY EASEMENT AS ORIGINALLY SHOWN ON THE PLAT OF CHAPEL WOODS, PLAT NO. 718:

THE PURPOSE OF THIS PLAT DOES NOT INCLUDE RECORDATION OF THE PROJECT BOUNDARY OF LOTS 8 & 9.

FINAL PLAT LOTS 8 THRU 11 CHAPEL WOODS

PART OF PARCEL 41 TAX MAP NO. 29

SHEET ZOF 2

DATE: 5-18-2016

CURRENT ZONING : RC-DEO

AB CONSULTANTS, INC. 7020 TUDSBURY ROAD, BALTIMORE, MARYLAND 21244

--- C 17 -- 01

SECTION 2

5TH ELECTION DISTRICT HOWARD COUNTY, MARYLAND

SCALE: 1" = 100'