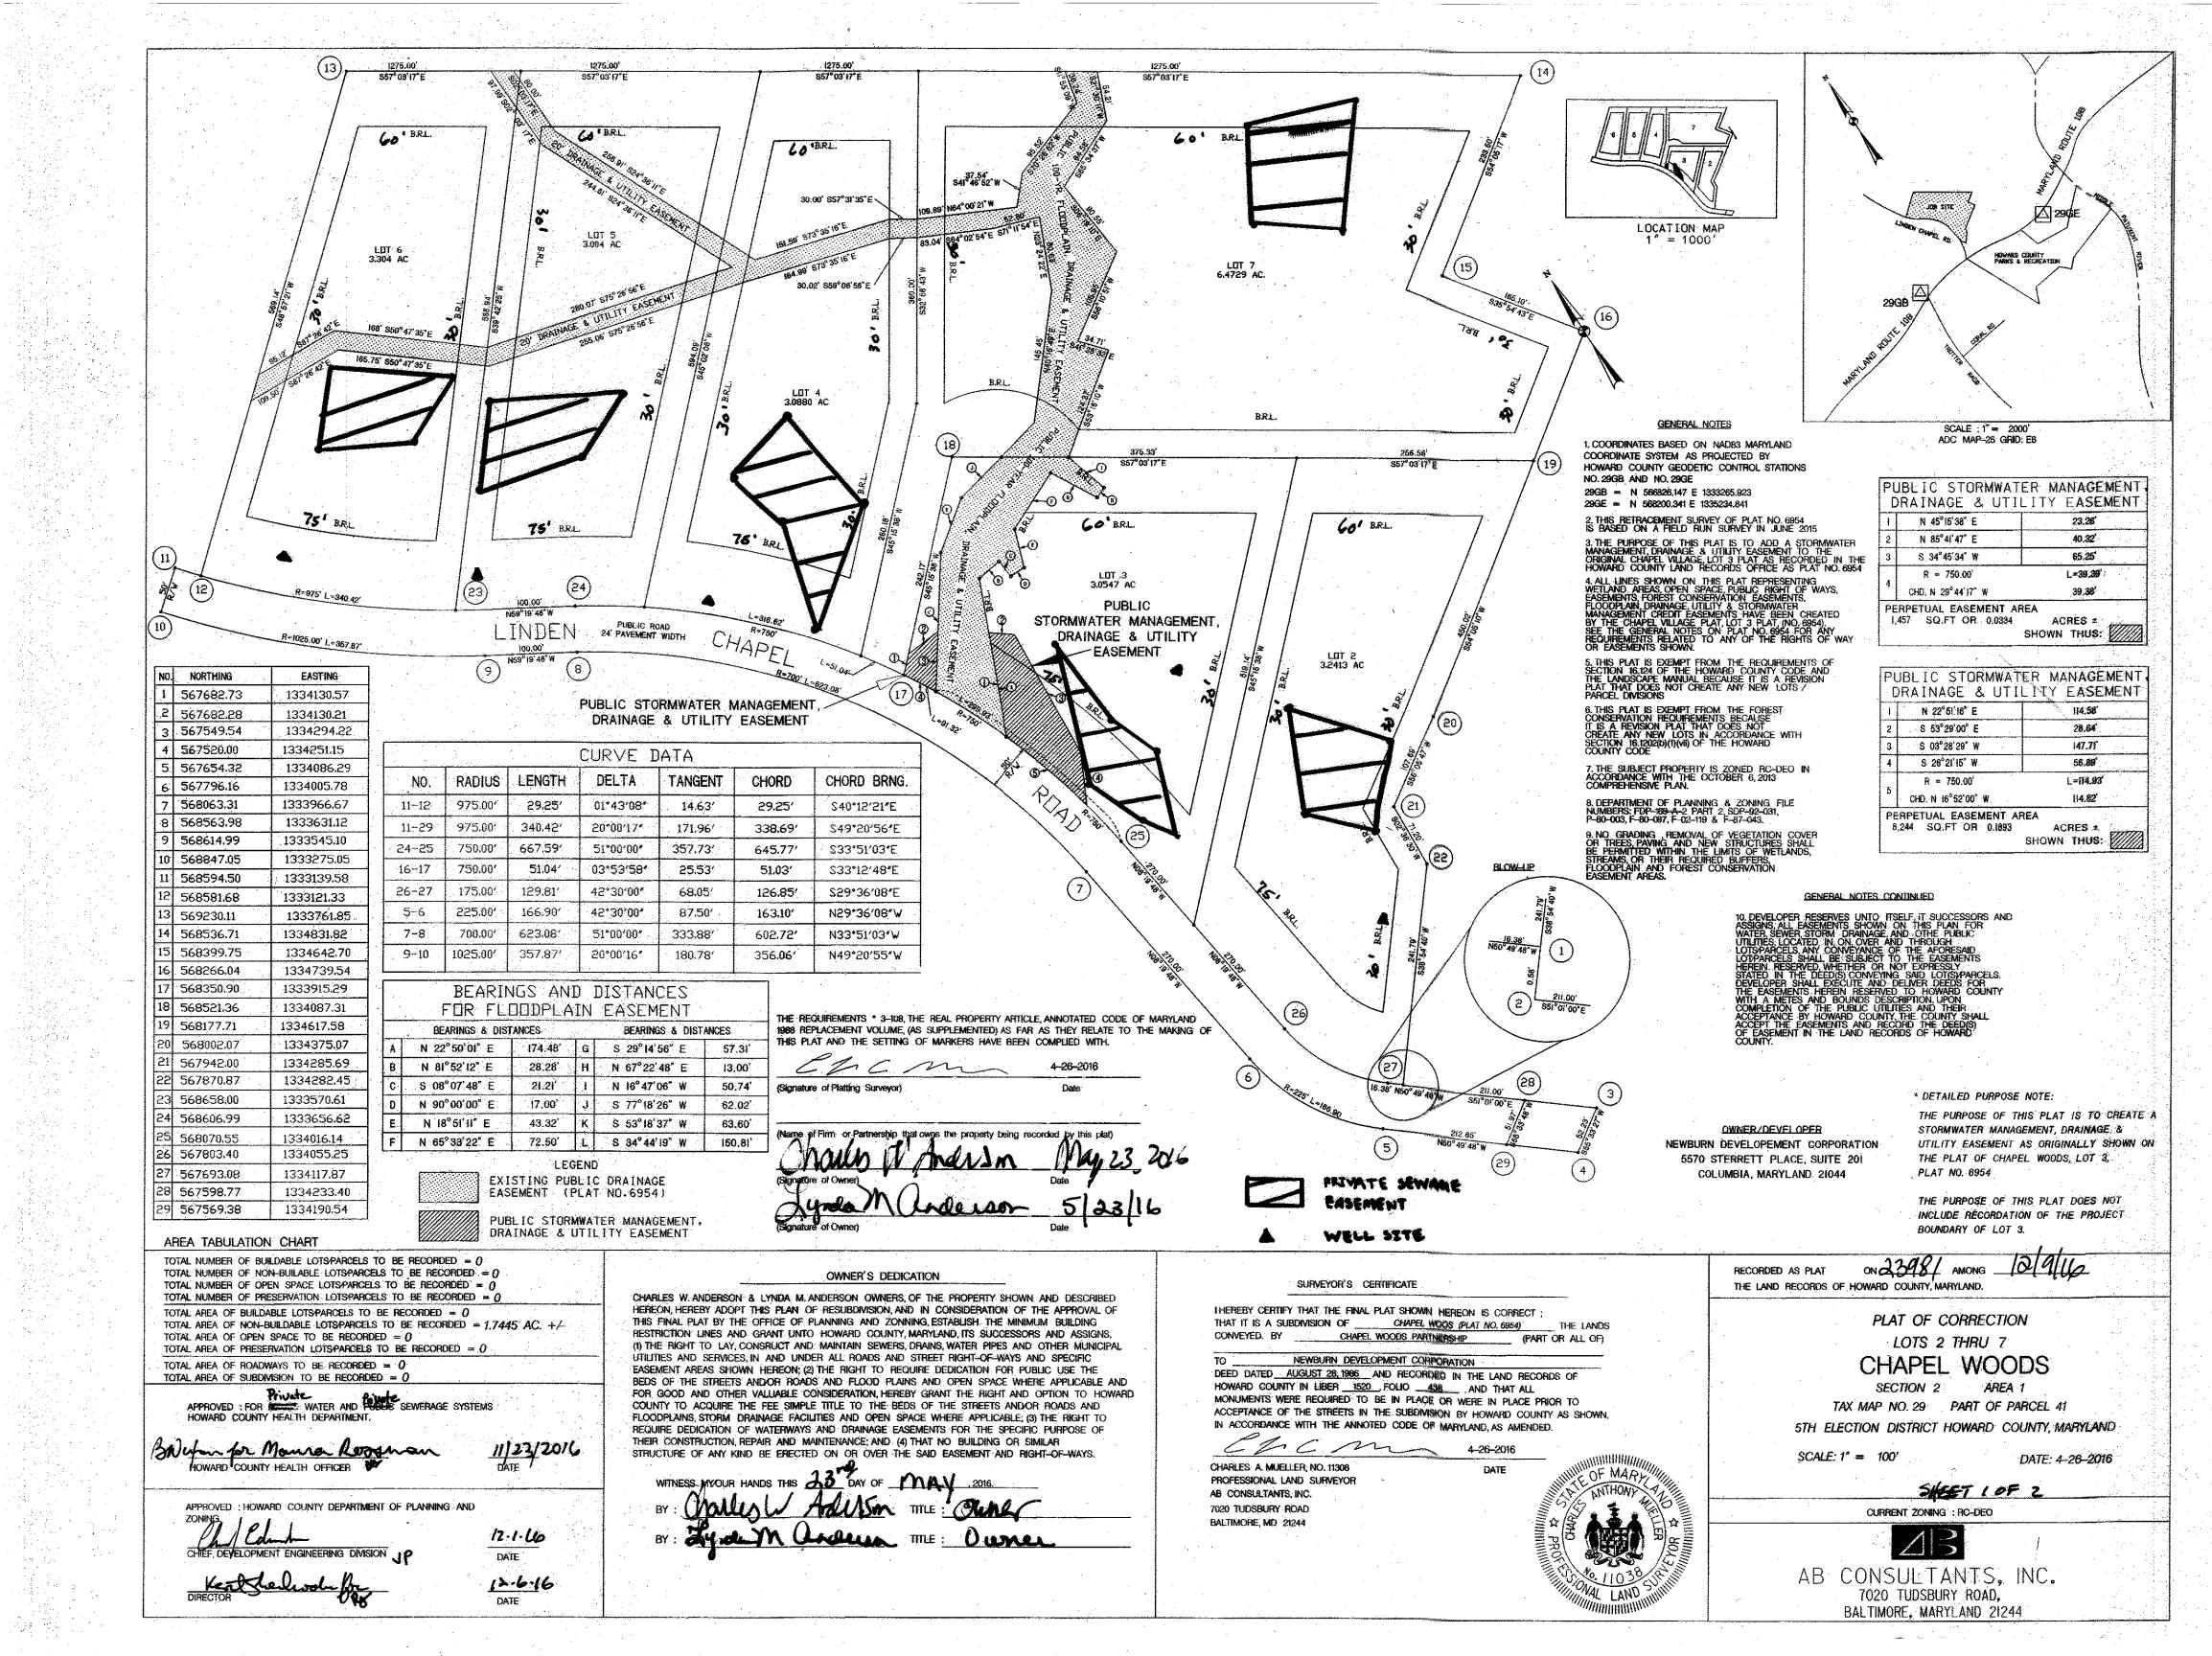

WITNESS MYOUR HANDS THIS 2314 DAY OF MAY

APPROVED : HOWARD COUNTY DEPARTMENT OF PLANNING AND

12.1.16 DATE

4-6-16

29GE THE SHE HOWARD COUNTY PARKS & RECREATE 29GB 🛆 SCALE : 1" = 2000 ADC MAP-25, GRID: E6

| Į | S 60° 10' 27" W    | 30.57   |
|---|--------------------|---------|
| 2 | N 29°49'33" W      | 40.00   |
| 3 | N 18°06'57" E      | 35.84'  |
| T | R = 700.00'        | L=64.15 |
| 4 | CHD, S 33°21'53" E | 64.13   |

\* DETAILED PURPOSE NOTE:

THE PURPOSE OF THIS PLAT IS TO CREATE A STORMWATER MANAGEMENT, DRAINAGE & UTILITY EASEMENT AS ORIGINALLY SHOWN ON THE PLAT OF CHAPEL WOODS, PLAT NO. 718:

THE PURPOSE OF THIS PLAT DOES NOT INCLUDE RECORDATION OF THE PROJECT BOUNDARY OF LOTS 8 & 9.

|                  | ON 23482 AMONG             | 121 | TALL |   |
|------------------|----------------------------|-----|------|---|
| RECORDED AS PLAT | ON CALL X AMONG            | 100 | 41 U |   |
|                  | 0.710                      |     |      | _ |
| THE LAND RECORDS | OF HOWARD COUNTY, MARYLAND |     |      |   |

FINAL PLAT LOTS 8 THRU 11 CHAPEL WOODS

PART OF PARCEL 41 TAX MAP NO. 29

SHEET ZOF 2

DATE: 5-18-2016

CURRENT ZONING : RC-DEO

AB CONSULTANTS, INC. 7020 TUDSBURY ROAD, BALTIMORE, MARYLAND 21244

--- C 17 -- 01

SECTION 2

5TH ELECTION DISTRICT HOWARD COUNTY, MARYLAND

SCALE: 1" = 100'