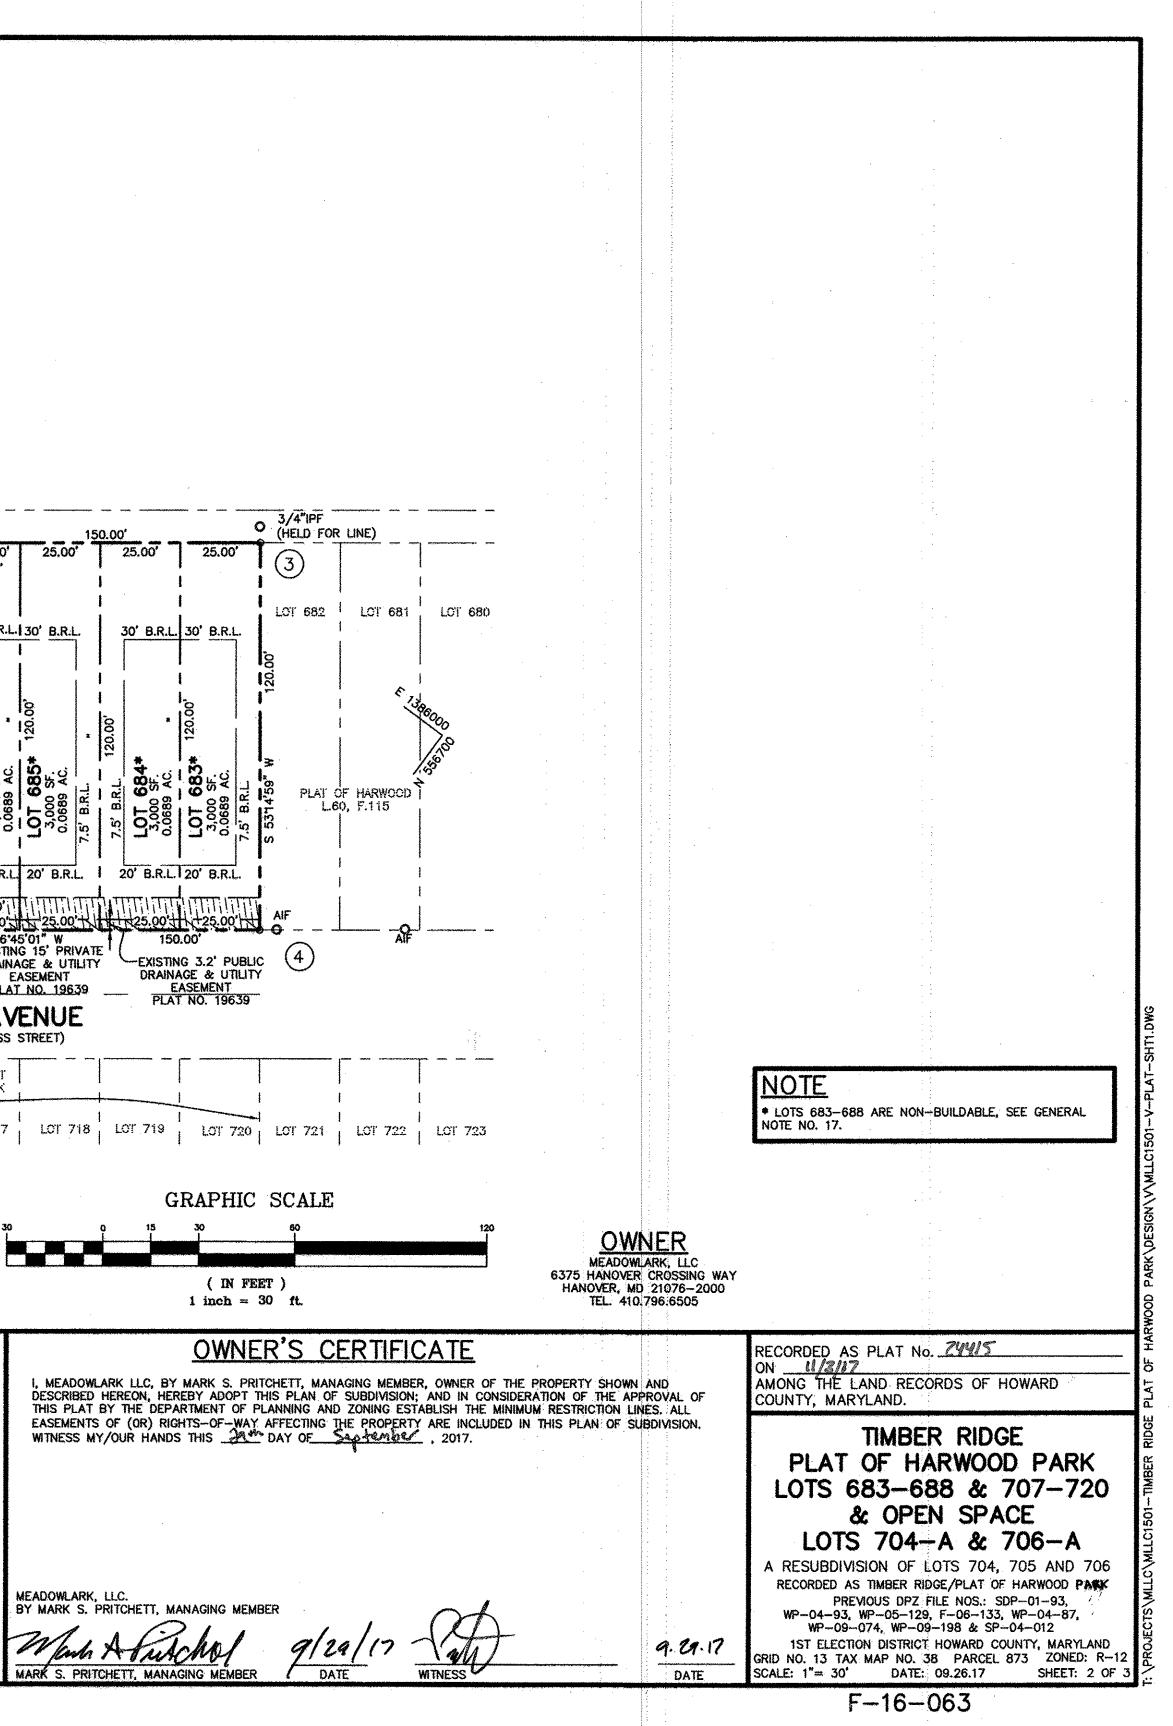

| COORDINATES LIST   POINT NORTH EAST   1 556829.7903 1385827.9034   2 556901.5899 1385924.0534   3 556781.4024 1386013.8029   4 556709.6028 1385917.6529   5 557089.5599 1385583.9994   6 556685.6696 1385885.6029   7 556613.8700 1385789.4530   8 556653.9325 1385759.5365   9 556579.0769 1385659.2941   10 556608.5840 1385657.0060   11 556865.6870 1385583.4936   12 556865.6870 1385583.4936   13 356957.8392 1385514.6969   14 557051.0629 1385563.7450                                                                                                                                                                                                                                                                           |                                                                                                                                                                  |                                                                                | I FURTHER CERTIFY THAT THE REQUIREMENTS OF SECTION 3-108 THE REAL<br>PROPERTY ARTICLE, ANNOTATED CODE OF MARYLAND, 1988 REPLACEMENT VOLUME,<br>(AS SUPPLEMENTED) AS FAR AS THEY RELATE TO THE MAKING OF THIS PLAT AND<br>THE SETTING OF MARKERS HAVE BEEN COMPLIED WITH. THIS SURVEY WAS PREPARED<br>BY ME PERSONALLY, OR UNDER MY RESPONSIBLE CHARGE, AND THE SURVEY WORK<br>REFLECTED IN IT ARE IN COMPLIANCE WITH THE REQUIREMENTS SET FORTH IN<br>REGULATION .12 OF CHAPTER 6 OF THE MINIMUM STANDARDS OF PRACTICE OF |                                                  |                                                            |                                      |                                                  |                             |                                                  |                                      |                                           | ·                            |                        |                                  |  |
|------------------------------------------------------------------------------------------------------------------------------------------------------------------------------------------------------------------------------------------------------------------------------------------------------------------------------------------------------------------------------------------------------------------------------------------------------------------------------------------------------------------------------------------------------------------------------------------------------------------------------------------------------------------------------------------------------------------------------------------|------------------------------------------------------------------------------------------------------------------------------------------------------------------|--------------------------------------------------------------------------------|---------------------------------------------------------------------------------------------------------------------------------------------------------------------------------------------------------------------------------------------------------------------------------------------------------------------------------------------------------------------------------------------------------------------------------------------------------------------------------------------------------------------------|--------------------------------------------------|------------------------------------------------------------|--------------------------------------|--------------------------------------------------|-----------------------------|--------------------------------------------------|--------------------------------------|-------------------------------------------|------------------------------|------------------------|----------------------------------|--|
|                                                                                                                                                                                                                                                                                                                                                                                                                                                                                                                                                                                                                                                                                                                                          |                                                                                                                                                                  |                                                                                | MEADOWLARK, LLC<br>BY MARK S. PRITCHETD MANAGING MEMBER<br>MARK S. PRITCHETT, MANAGING MEMBER<br>D. DARRIN KIRK, MD. NO <sup>-</sup> 21543                                                                                                                                                                                                                                                                                                                                                                                |                                                  |                                                            |                                      |                                                  |                             | <u>9/29/17</u><br>DATE<br><u>10/1/17</u><br>OATE |                                      |                                           |                              |                        |                                  |  |
| 14 557051.0629 1385563.7450   15 557032.3037 1385626.7553                                                                                                                                                                                                                                                                                                                                                                                                                                                                                                                                                                                                                                                                                |                                                                                                                                                                  |                                                                                |                                                                                                                                                                                                                                                                                                                                                                                                                                                                                                                           |                                                  | ]<br>7 <b>1.1</b>                                          | L                                    |                                                  | ···                         |                                                  |                                      |                                           |                              | EXISTING               |                                  |  |
| <b>GENERAL NOTES</b><br>1. COORDINATES BASED ON NAD 83, MARYLAND COORDINATE<br>BY HOWARD GEODETIC CONTROL STATIONS Nos. 38D5 AND 38<br>2. ALL AREAS SHOWN ON THIS PLAT ARE MORE OR LESS.                                                                                                                                                                                                                                                                                                                                                                                                                                                                                                                                                 | SYSTEM AS PROJECTED<br>BD6.                                                                                                                                      |                                                                                |                                                                                                                                                                                                                                                                                                                                                                                                                                                                                                                           |                                                  | DRE AVE                                                    | EET)                                 |                                                  | •                           | -                                                | nature for any environmental and the | nange and annumber                        | ven vo voordeluumbood voo mo | 7000 YE NA 44471441444 |                                  |  |
| 3. THIS PLAT IS BASED ON A FIELD RUN MONUMENTED BOUN<br>ON OR ABOUT AUGUST, 2002 BY PATTON HARRIS RUST &                                                                                                                                                                                                                                                                                                                                                                                                                                                                                                                                                                                                                                 | DARY SURVEY PERFORMED                                                                                                                                            | 2 22 22 22 22 22 22 22 22 22 22 22 22 2                                        |                                                                                                                                                                                                                                                                                                                                                                                                                                                                                                                           | *<br>*<br>*<br>*                                 | Ĭ<br>M<br>Š                                                | STR                                  | *<br>*<br>*                                      |                             | -                                                |                                      |                                           | -                            |                        |                                  |  |
| ASSOCIATES.<br>4. THE SUBJECT PROPERTY IS ZONED R-12 AS PER OCTOBED<br>ZONING<br>REGULATIONS.                                                                                                                                                                                                                                                                                                                                                                                                                                                                                                                                                                                                                                            | R 6, 2013 COMPREHENSIVE                                                                                                                                          | LOT 701                                                                        | LOT 700                                                                                                                                                                                                                                                                                                                                                                                                                                                                                                                   | LOT 699                                          | SYCA<br>(EXISTING 40' I                                    | (PAPE                                | LOT 698                                          | LOT 697                     | LOT 696                                          | LOT 695                              | LOT 694                                   | LOT 693                      | LOT 692                | LOT 691                          |  |
| 5. THERE ARE NO VISIBLE SIGNS OF CEMETERIES WITHIN THE<br>6. THE WETLANDS DELINEATION WAS TAKEN FROM SDP-01-9                                                                                                                                                                                                                                                                                                                                                                                                                                                                                                                                                                                                                            | <u></u>                                                                                                                                                          |                                                                                |                                                                                                                                                                                                                                                                                                                                                                                                                                                                                                                           |                                                  |                                                            |                                      |                                                  |                             |                                                  | L                                    | L                                         | L                            | L                      | ]                                |  |
| 7. THIS SUBDIVISION IS EXEMPT FROM FOREST CONSERVATION<br>ACCORDANCE WITH SECTION 16.1202(b)(1)(VII) OF THE SUBDIV                                                                                                                                                                                                                                                                                                                                                                                                                                                                                                                                                                                                                       | I OBLIGATIONS IN                                                                                                                                                 | ` <u></u>                                                                      | <u> </u>                                                                                                                                                                                                                                                                                                                                                                                                                                                                                                                  | _                                                |                                                            |                                      |                                                  | r                           | ORE                                              | <u> </u>                             |                                           |                              |                        | (EX. 40' )<br>(PUBLIC /<br>(PAP) |  |
| IT IS A PLAT OF REVISION.<br>8. THIS PROJECT IS EXEMPT FROM THE 35' ENVIRONMENTAL                                                                                                                                                                                                                                                                                                                                                                                                                                                                                                                                                                                                                                                        |                                                                                                                                                                  | $\overline{\mathbf{r}}$                                                        | ROAD                                                                                                                                                                                                                                                                                                                                                                                                                                                                                                                      |                                                  | 7                                                          |                                      |                                                  | <u> </u>                    | 6 <u>*45'01"</u>                                 | E                                    | T                                         | ]<br>                        | <b> </b>               | <b>T</b>                         |  |
| SINCE IT HAD A PRELIMINARY PLAN AND PLAT RECORDATION<br>ENVIRONMENTAL BUFFERS AND RESTRICTIONS DO NOT APPLY<br>BECAUSE THESE LOTS PRE-DATE THOSE REGULATIONS. ANY<br>PROTECTED AREAS FOR THE CONSTRUCTION OF HOMES WILL<br>PROVIDED THAT THOSE IMPACTS ARE MINIMIZED.                                                                                                                                                                                                                                                                                                                                                                                                                                                                    | PRIOR TO 1993. HOWEVER,<br>TO THIS PROJECT<br>IMPACT TO THESE<br>BE CONSIDERED ESSENTIAL,                                                                        | Z                                                                              | WIDENIN                                                                                                                                                                                                                                                                                                                                                                                                                                                                                                                   | G                                                | ``\<br>_\                                                  |                                      | pen sp.<br>)t 706-                               |                             | 707*                                             | 708*                                 | <b>•60</b> /                              | 710                          | F 711*                 | 712*                             |  |
| 9. DEVELOPER RESERVES UNTO ITSELF, ITS SUCCESSORS AND<br>SHOWN ON THIS PLAN FOR STORM DRAINAGE, OTHER PUBLIC<br>OVER AND THROUGH LOTS 683 THRU 688 AND LOTS 704 TH<br>CONVEYANCES OF THE AFORESAID LOTS SHALL BE SUBJECT<br>RESERVED, WHETHER OR NOT EXPRESSLY STATED IN THE DEE<br>LOTS, DEVELOPER SHALL EXECUTE AND DELIVER DEEDS FOR<br>RESERVED TO HOWARD COUNTY WITH METES AND BOUNDS DE<br>COMPLETION OF THE PUBLIC UTILITIES AND THEIR ACCEPTANCE                                                                                                                                                                                                                                                                                 | UTILITIES, LOCATED IN, ON,<br>RU 720, ANY<br>TO THE EASEMENTS HEREIN<br>ED(S) CONVEYING SAID<br>THE EASEMENTS HEREIN<br>ESCRIPTION, UPON<br>XE BY HOWARD COUNTY, | PROPE                                                                          | r"                                                                                                                                                                                                                                                                                                                                                                                                                                                                                                                        |                                                  | . \                                                        | ```                                  |                                                  |                             | ΓO                                               | LOJ                                  | LOT                                       | L01                          | 101<br>                | LOT                              |  |
| AND UPON COMPLETION OF THE DEVELOPER'S OBLIGATIONS, I<br>MAINTENANCE AGREEMENT EXECUTED BY THE DEVELOPER AND<br>RELEASE OF DEVELOPER'S SURETY POSTED WITH SAID AGREE<br>ACCEPT THE EASEMENTS AND RECORD THE DEED(S) OF EASE<br>RECORDS OF HOWARD COUNTY.                                                                                                                                                                                                                                                                                                                                                                                                                                                                                 | D THE COUNTY, AND THE<br>MENT. THE COUNTY SHALL                                                                                                                  | L.4125                                                                         | N BARAN                                                                                                                                                                                                                                                                                                                                                                                                                                                                                                                   |                                                  | N 36                                                       | <b>6.44,</b> 3                       | 36" W 1                                          | 115.00'                     |                                                  | N 12:39                              | 07* W 6                                   | L                            |                        | <u>_</u>                         |  |
| TOTAL TABULATION THIS SUBMISSION                                                                                                                                                                                                                                                                                                                                                                                                                                                                                                                                                                                                                                                                                                         | TOTALS                                                                                                                                                           |                                                                                |                                                                                                                                                                                                                                                                                                                                                                                                                                                                                                                           |                                                  |                                                            |                                      |                                                  |                             |                                                  |                                      |                                           | 6.37                         |                        |                                  |  |
| TOTAL NUMBER OF LOTS TO BE RECORDED:<br>BUILDABLE LOTS<br>NON-BUILDABLE LOTS<br>OPEN SPACE (NON-BUILDABLE)<br>PRESERVATION PARCELS                                                                                                                                                                                                                                                                                                                                                                                                                                                                                                                                                                                                       | 0<br>20<br>2<br>0                                                                                                                                                | PROPERTY OF<br>JAMES E. ROBERTS<br>& JOHN BARAN<br>L.4125, F.315<br>PARCEL 352 |                                                                                                                                                                                                                                                                                                                                                                                                                                                                                                                           |                                                  |                                                            |                                      |                                                  |                             |                                                  | N 170                                |                                           |                              |                        |                                  |  |
| TOTAL AREA OF LOTS TO BE RECORDED:<br>BUILDABLE LOTS<br>NON-BUILDABLE LOTS<br>OPEN SPACE (NON-BUILDABLE)<br>PRESERVATION PARCELS<br>TOTAL AREA OF ROAD RIGHT-OF-WAY TO BE RECORDED                                                                                                                                                                                                                                                                                                                                                                                                                                                                                                                                                       | 0<br>1.3783 AC.±<br>0.7853<br>0                                                                                                                                  |                                                                                |                                                                                                                                                                                                                                                                                                                                                                                                                                                                                                                           |                                                  |                                                            |                                      |                                                  |                             |                                                  |                                      |                                           |                              |                        |                                  |  |
| INCLUDING WIDENING STRIPS:<br>TOTAL GROSS AREA OF SUBDIVISION TO BE RECORDED                                                                                                                                                                                                                                                                                                                                                                                                                                                                                                                                                                                                                                                             | 0<br>2.1636 AC.±                                                                                                                                                 |                                                                                |                                                                                                                                                                                                                                                                                                                                                                                                                                                                                                                           |                                                  |                                                            |                                      |                                                  |                             |                                                  |                                      |                                           |                              |                        |                                  |  |
| Pennoni                                                                                                                                                                                                                                                                                                                                                                                                                                                                                                                                                                                                                                                                                                                                  | NOTE<br>• LOTS 683-688 & 707-720 ARE NON-BUILDABLE,<br>SEE GENERAL NOTE NO. 17.<br>• LOTS 704-A & 706-A ARE NON-BUILDABLE OPEN                                   |                                                                                |                                                                                                                                                                                                                                                                                                                                                                                                                                                                                                                           |                                                  |                                                            |                                      |                                                  |                             |                                                  |                                      |                                           |                              |                        |                                  |  |
| 8818 Centre Park Drive, Suite 200<br>Columbia, Maryland 21045                                                                                                                                                                                                                                                                                                                                                                                                                                                                                                                                                                                                                                                                            |                                                                                                                                                                  |                                                                                |                                                                                                                                                                                                                                                                                                                                                                                                                                                                                                                           |                                                  | CE LOTS.                                                   |                                      |                                                  |                             |                                                  |                                      |                                           |                              |                        |                                  |  |
| (O) 410-997-8900 (F) 410-997-9282<br>APPROVED: FOR PUBLIC WATER AND PUBLIC SEWERAGE<br>SYSTEMS<br>HOWARD COUNTY HEALTH DEPARTMENT                                                                                                                                                                                                                                                                                                                                                                                                                                                                                                                                                                                                        | I, HEREBY CERTIFY THAT                                                                                                                                           | THE FIN                                                                        | IAL PLA                                                                                                                                                                                                                                                                                                                                                                                                                                                                                                                   | SHOWA                                            | RENCE HOO                                                  | IS CO                                | ORRECT                                           | THAT                        | T IT IS A                                        | . BY DE                              | ED DAII                                   | :0                           | Ð                      | I, MEA<br>DESCR                  |  |
| Bollyton for Maura Rozzimon 10/24/2017<br>HOWARD COUNTY HEALTH OFFICER M.O. 2 DATE                                                                                                                                                                                                                                                                                                                                                                                                                                                                                                                                                                                                                                                       | THIS                                                                                                                                                             |                                                                                |                                                                                                                                                                                                                                                                                                                                                                                                                                                                                                                           |                                                  |                                                            |                                      |                                                  |                             |                                                  | THIS P<br>EASEM<br>WITNES            |                                           |                              |                        |                                  |  |
| APPROVED: HOWARD COUNTY DEPARTMENT OF PLANNING<br>AND ZONING.                                                                                                                                                                                                                                                                                                                                                                                                                                                                                                                                                                                                                                                                            | DECEMBER 31, 2001 AND<br>ALL MONUMENTS ARE IN<br>SUBDIVISION BY HOWARD<br>AMENDED. I CERTIFY THA<br>OR UNDER MY RESPONSI                                         | RECORE<br>PLACE<br>COUNTY<br>T THESE<br>BLE CHA                                | DED IN 1<br>OR WILL<br>( AS SHI<br>[ DOCUM<br> RGE, AN                                                                                                                                                                                                                                                                                                                                                                                                                                                                    | HE AFO<br>BE IN F<br>OWN IN<br>ENTS WI<br>D THAT | RESAID LA<br>PLACE PR<br>ACCORDAN<br>ERE PREPA<br>I AM A D | ND R<br>NOR<br>NCE V<br>ARED<br>NULY | RECORDS<br>TO THE<br>MITH TH<br>BY ME<br>LICENSE | S IN LII<br>ACCEF<br>IE ANN | BER 589<br>TANCE                                 | OF THE<br>CODE C                     | STREETS                                   | AND THA                      |                        |                                  |  |
| CHIEF, DEVELOPMENT ENGINEERING DIVISION DATE                                                                                                                                                                                                                                                                                                                                                                                                                                                                                                                                                                                                                                                                                             | PROFESSIONAL LAND SUF<br>MARYLAND, LICENSE No.2                                                                                                                  | ₹VEYOR  <br>21543,                                                             | UNDER 1<br>XPIRATIC                                                                                                                                                                                                                                                                                                                                                                                                                                                                                                       | HE LAW                                           | S OF THE<br>DECEMBEI                                       | STA1<br>R 21,                        | ie OF<br>2017.                                   | STANI                       | UDARRI<br>O DARRI                                |                                      | MUND * a                                  |                              |                        | EADOWL<br>Y MARK                 |  |
| DIRECTOR Katherlingh (1-02-17)<br>DIRECTOR DATE                                                                                                                                                                                                                                                                                                                                                                                                                                                                                                                                                                                                                                                                                          | D. DARRIN KIRK<br>PROFESSIONAL LAND SU<br>MD REGISTRATION No. 2                                                                                                  |                                                                                |                                                                                                                                                                                                                                                                                                                                                                                                                                                                                                                           | D.                                               | <b>g/4/17</b><br>Ate                                       |                                      |                                                  | ROFFIC                      | SIONAL L                                         | 543 SUR                              | C. S. |                              | M                      | Ma<br>ARK S.                     |  |
| na na tanàna amin'ny faritr'o amin'ny faritr'orana amin'ny faritr'o amin'ny faritr' |                                                                                                                                                                  |                                                                                |                                                                                                                                                                                                                                                                                                                                                                                                                                                                                                                           |                                                  |                                                            |                                      |                                                  |                             |                                                  |                                      |                                           |                              |                        |                                  |  |