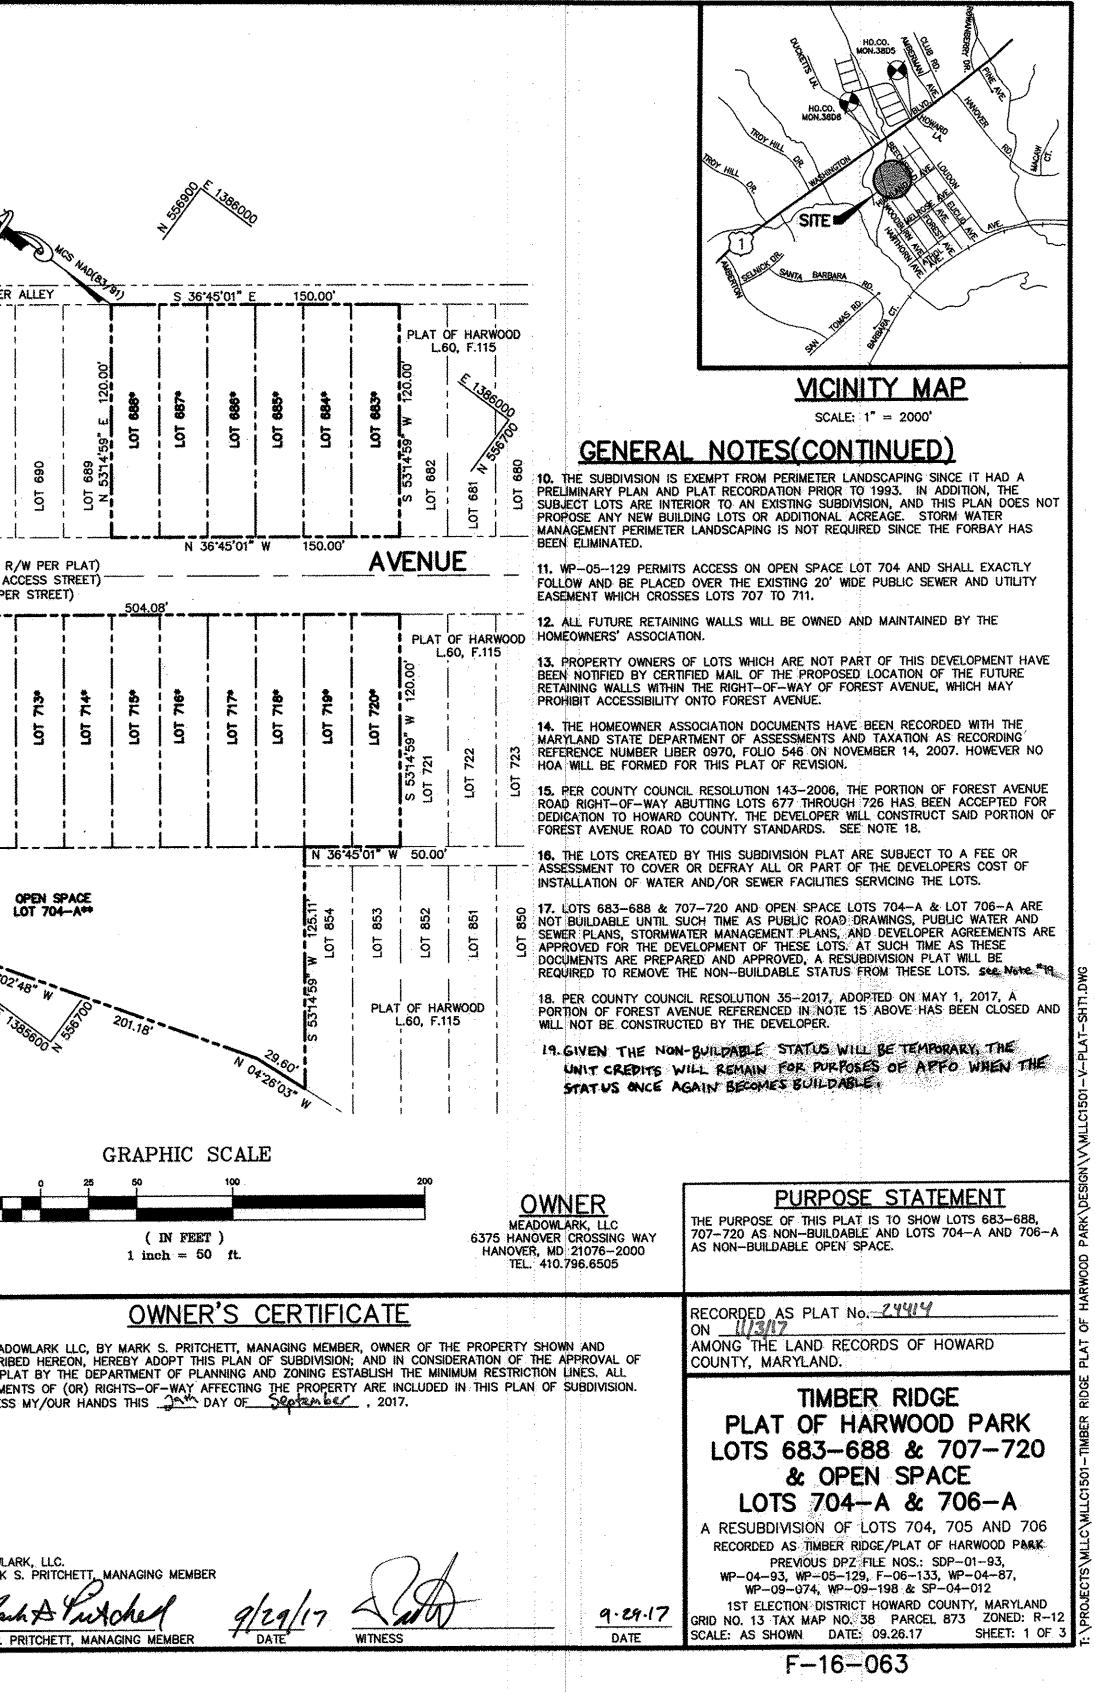

| COORDINATES LIST   POINT NORTH EAST   1 556829.7903 1385827.9034   2 556901.5899 1385924.0534   3 556781.4024 1386013.8029   4 556709.6028 1385917.6529   5 557089.5599 1385583.9994   6 556685.6696 1385885.6029   7 556613.8700 1385789.4530   8 556653.9325 1385759.5365   9 556579.0769 1385659.2941   10 556608.5840 1385657.0060   11 556865.6870 1385583.4936   12 556865.6870 1385583.4936   13 356957.8392 1385514.6969   14 557051.0629 1385563.7450                                                                                                                                                                                                                                                                           |                                                                                                                                                                  |                                                                                | I FURTHER CERTIFY THAT THE REQUIREMENTS OF SECTION 3-108 THE REAL<br>PROPERTY ARTICLE, ANNOTATED CODE OF MARYLAND, 1988 REPLACEMENT VOLUME,<br>(AS SUPPLEMENTED) AS FAR AS THEY RELATE TO THE MAKING OF THIS PLAT AND<br>THE SETTING OF MARKERS HAVE BEEN COMPLIED WITH. THIS SURVEY WAS PREPARED<br>BY ME PERSONALLY, OR UNDER MY RESPONSIBLE CHARGE, AND THE SURVEY WORK<br>REFLECTED IN IT ARE IN COMPLIANCE WITH THE REQUIREMENTS SET FORTH IN<br>REGULATION .12 OF CHAPTER 6 OF THE MINIMUM STANDARDS OF PRACTICE OF |                                                  |                                                            |                                      |                                                  |                             |                                                  |                                      |                                           | ·                            |                        |                                  |  |
|------------------------------------------------------------------------------------------------------------------------------------------------------------------------------------------------------------------------------------------------------------------------------------------------------------------------------------------------------------------------------------------------------------------------------------------------------------------------------------------------------------------------------------------------------------------------------------------------------------------------------------------------------------------------------------------------------------------------------------------|------------------------------------------------------------------------------------------------------------------------------------------------------------------|--------------------------------------------------------------------------------|---------------------------------------------------------------------------------------------------------------------------------------------------------------------------------------------------------------------------------------------------------------------------------------------------------------------------------------------------------------------------------------------------------------------------------------------------------------------------------------------------------------------------|--------------------------------------------------|------------------------------------------------------------|--------------------------------------|--------------------------------------------------|-----------------------------|--------------------------------------------------|--------------------------------------|-------------------------------------------|------------------------------|------------------------|----------------------------------|--|
|                                                                                                                                                                                                                                                                                                                                                                                                                                                                                                                                                                                                                                                                                                                                          |                                                                                                                                                                  |                                                                                | MEADOWLARK, LLC<br>BY MARK S. PRITCHETD MANAGING MEMBER<br>MARK S. PRITCHETT, MANAGING MEMBER<br>D. DARRIN KIRK, MD. NO <sup>-</sup> 21543                                                                                                                                                                                                                                                                                                                                                                                |                                                  |                                                            |                                      |                                                  |                             | <u>9/29/17</u><br>DATE<br><u>10/1/17</u><br>OATE |                                      |                                           |                              |                        |                                  |  |
| 14 557051.0629 1385563.7450   15 557032.3037 1385626.7553                                                                                                                                                                                                                                                                                                                                                                                                                                                                                                                                                                                                                                                                                |                                                                                                                                                                  |                                                                                |                                                                                                                                                                                                                                                                                                                                                                                                                                                                                                                           |                                                  | ]<br>7 <b>1.1</b>                                          | L                                    |                                                  | ···                         |                                                  |                                      |                                           |                              | EXISTING               |                                  |  |
| <b>GENERAL NOTES</b><br>1. COORDINATES BASED ON NAD 83, MARYLAND COORDINATE<br>BY HOWARD GEODETIC CONTROL STATIONS Nos. 38D5 AND 38<br>2. ALL AREAS SHOWN ON THIS PLAT ARE MORE OR LESS.                                                                                                                                                                                                                                                                                                                                                                                                                                                                                                                                                 | SYSTEM AS PROJECTED<br>BD6.                                                                                                                                      |                                                                                |                                                                                                                                                                                                                                                                                                                                                                                                                                                                                                                           |                                                  | DRE AVE                                                    | EET)                                 |                                                  | •                           | -                                                | nature for any environmental and the | nange and annumber                        | ven vo voordeluumbood voo mo | 7000 YE NA 44471441444 |                                  |  |
| 3. THIS PLAT IS BASED ON A FIELD RUN MONUMENTED BOUN<br>ON OR ABOUT AUGUST, 2002 BY PATTON HARRIS RUST &                                                                                                                                                                                                                                                                                                                                                                                                                                                                                                                                                                                                                                 | DARY SURVEY PERFORMED                                                                                                                                            | 2 22 22 22 22 22 22 22 22 22 22 22 22 2                                        |                                                                                                                                                                                                                                                                                                                                                                                                                                                                                                                           | *<br>*<br>*<br>*                                 | Ĭ<br>M<br>Š                                                | STR                                  | *<br>*<br>*                                      |                             | -                                                |                                      |                                           | -                            |                        |                                  |  |
| ASSOCIATES.<br>4. THE SUBJECT PROPERTY IS ZONED R-12 AS PER OCTOBED<br>ZONING<br>REGULATIONS.                                                                                                                                                                                                                                                                                                                                                                                                                                                                                                                                                                                                                                            | R 6, 2013 COMPREHENSIVE                                                                                                                                          | LOT 701                                                                        | LOT 700                                                                                                                                                                                                                                                                                                                                                                                                                                                                                                                   | LOT 699                                          | SYCA<br>(EXISTING 40' I                                    | (PAPE                                | LOT 698                                          | LOT 697                     | LOT 696                                          | LOT 695                              | LOT 694                                   | LOT 693                      | LOT 692                | LOT 691                          |  |
| 5. THERE ARE NO VISIBLE SIGNS OF CEMETERIES WITHIN THE<br>6. THE WETLANDS DELINEATION WAS TAKEN FROM SDP-01-9                                                                                                                                                                                                                                                                                                                                                                                                                                                                                                                                                                                                                            | <u></u>                                                                                                                                                          |                                                                                |                                                                                                                                                                                                                                                                                                                                                                                                                                                                                                                           |                                                  |                                                            |                                      |                                                  |                             |                                                  | L                                    | L                                         | L                            | L                      | ]                                |  |
| 7. THIS SUBDIVISION IS EXEMPT FROM FOREST CONSERVATION<br>ACCORDANCE WITH SECTION 16.1202(b)(1)(VII) OF THE SUBDIV                                                                                                                                                                                                                                                                                                                                                                                                                                                                                                                                                                                                                       | I OBLIGATIONS IN                                                                                                                                                 | ` <u></u>                                                                      | <u> </u>                                                                                                                                                                                                                                                                                                                                                                                                                                                                                                                  | _                                                |                                                            |                                      |                                                  | r                           | ORE                                              | <u> </u>                             |                                           |                              |                        | (EX. 40' )<br>(PUBLIC /<br>(PAP) |  |
| IT IS A PLAT OF REVISION.<br>8. THIS PROJECT IS EXEMPT FROM THE 35' ENVIRONMENTAL                                                                                                                                                                                                                                                                                                                                                                                                                                                                                                                                                                                                                                                        |                                                                                                                                                                  | $\overline{\mathbf{r}}$                                                        | ROAD                                                                                                                                                                                                                                                                                                                                                                                                                                                                                                                      |                                                  | 7                                                          |                                      |                                                  | <u> </u>                    | 6 <u>*45'01"</u>                                 | E                                    | T                                         | ]<br>                        | <b> </b>               | <b>T</b>                         |  |
| SINCE IT HAD A PRELIMINARY PLAN AND PLAT RECORDATION<br>ENVIRONMENTAL BUFFERS AND RESTRICTIONS DO NOT APPLY<br>BECAUSE THESE LOTS PRE-DATE THOSE REGULATIONS. ANY<br>PROTECTED AREAS FOR THE CONSTRUCTION OF HOMES WILL<br>PROVIDED THAT THOSE IMPACTS ARE MINIMIZED.                                                                                                                                                                                                                                                                                                                                                                                                                                                                    | PRIOR TO 1993. HOWEVER,<br>TO THIS PROJECT<br>IMPACT TO THESE<br>BE CONSIDERED ESSENTIAL,                                                                        | Z                                                                              | WIDENIN                                                                                                                                                                                                                                                                                                                                                                                                                                                                                                                   | G                                                | ``\<br>_\                                                  |                                      | pen sp.<br>)t 706-                               |                             | 707*                                             | 708*                                 | <b>•60</b> /                              | 710                          | F 711*                 | 712*                             |  |
| 9. DEVELOPER RESERVES UNTO ITSELF, ITS SUCCESSORS AND<br>SHOWN ON THIS PLAN FOR STORM DRAINAGE, OTHER PUBLIC<br>OVER AND THROUGH LOTS 683 THRU 688 AND LOTS 704 TH<br>CONVEYANCES OF THE AFORESAID LOTS SHALL BE SUBJECT<br>RESERVED, WHETHER OR NOT EXPRESSLY STATED IN THE DEE<br>LOTS, DEVELOPER SHALL EXECUTE AND DELIVER DEEDS FOR<br>RESERVED TO HOWARD COUNTY WITH METES AND BOUNDS DE<br>COMPLETION OF THE PUBLIC UTILITIES AND THEIR ACCEPTANCE                                                                                                                                                                                                                                                                                 | UTILITIES, LOCATED IN, ON,<br>RU 720, ANY<br>TO THE EASEMENTS HEREIN<br>ED(S) CONVEYING SAID<br>THE EASEMENTS HEREIN<br>ESCRIPTION, UPON<br>XE BY HOWARD COUNTY, | PROPE                                                                          | r"                                                                                                                                                                                                                                                                                                                                                                                                                                                                                                                        |                                                  | . \                                                        | ```                                  |                                                  |                             | ΓO                                               | LOJ                                  | LOT                                       | L01                          | 101<br>                | LOT                              |  |
| AND UPON COMPLETION OF THE DEVELOPER'S OBLIGATIONS, I<br>MAINTENANCE AGREEMENT EXECUTED BY THE DEVELOPER AND<br>RELEASE OF DEVELOPER'S SURETY POSTED WITH SAID AGREE<br>ACCEPT THE EASEMENTS AND RECORD THE DEED(S) OF EASE<br>RECORDS OF HOWARD COUNTY.                                                                                                                                                                                                                                                                                                                                                                                                                                                                                 | D THE COUNTY, AND THE<br>MENT. THE COUNTY SHALL                                                                                                                  | L.4125                                                                         | N BARAN                                                                                                                                                                                                                                                                                                                                                                                                                                                                                                                   |                                                  | N 36                                                       | <b>6.44,</b> 3                       | 36" W 1                                          | 115.00'                     |                                                  | N 12:39                              | 07* W 6                                   | L                            |                        | <u>_</u>                         |  |
| TOTAL TABULATION THIS SUBMISSION                                                                                                                                                                                                                                                                                                                                                                                                                                                                                                                                                                                                                                                                                                         | TOTALS                                                                                                                                                           |                                                                                |                                                                                                                                                                                                                                                                                                                                                                                                                                                                                                                           |                                                  |                                                            |                                      |                                                  |                             |                                                  |                                      |                                           | 6.37                         |                        |                                  |  |
| TOTAL NUMBER OF LOTS TO BE RECORDED:<br>BUILDABLE LOTS<br>NON-BUILDABLE LOTS<br>OPEN SPACE (NON-BUILDABLE)<br>PRESERVATION PARCELS                                                                                                                                                                                                                                                                                                                                                                                                                                                                                                                                                                                                       | 0<br>20<br>2<br>0                                                                                                                                                | PROPERTY OF<br>JAMES E. ROBERTS<br>& JOHN BARAN<br>L.4125, F.315<br>PARCEL 352 |                                                                                                                                                                                                                                                                                                                                                                                                                                                                                                                           |                                                  |                                                            |                                      |                                                  |                             |                                                  | N 170                                |                                           |                              |                        |                                  |  |
| TOTAL AREA OF LOTS TO BE RECORDED:<br>BUILDABLE LOTS<br>NON-BUILDABLE LOTS<br>OPEN SPACE (NON-BUILDABLE)<br>PRESERVATION PARCELS<br>TOTAL AREA OF ROAD RIGHT-OF-WAY TO BE RECORDED                                                                                                                                                                                                                                                                                                                                                                                                                                                                                                                                                       | 0<br>1.3783 AC.±<br>0.7853<br>0                                                                                                                                  |                                                                                |                                                                                                                                                                                                                                                                                                                                                                                                                                                                                                                           |                                                  |                                                            |                                      |                                                  |                             |                                                  |                                      |                                           |                              |                        |                                  |  |
| INCLUDING WIDENING STRIPS:<br>TOTAL GROSS AREA OF SUBDIVISION TO BE RECORDED                                                                                                                                                                                                                                                                                                                                                                                                                                                                                                                                                                                                                                                             | 0<br>2.1636 AC.±                                                                                                                                                 |                                                                                |                                                                                                                                                                                                                                                                                                                                                                                                                                                                                                                           |                                                  |                                                            |                                      |                                                  |                             |                                                  |                                      |                                           |                              |                        |                                  |  |
| Pennoni                                                                                                                                                                                                                                                                                                                                                                                                                                                                                                                                                                                                                                                                                                                                  | NOTE<br>• LOTS 683-688 & 707-720 ARE NON-BUILDABLE,<br>SEE GENERAL NOTE NO. 17.<br>• LOTS 704-A & 706-A ARE NON-BUILDABLE OPEN                                   |                                                                                |                                                                                                                                                                                                                                                                                                                                                                                                                                                                                                                           |                                                  |                                                            |                                      |                                                  |                             |                                                  |                                      |                                           |                              |                        |                                  |  |
| 8818 Centre Park Drive, Suite 200<br>Columbia, Maryland 21045                                                                                                                                                                                                                                                                                                                                                                                                                                                                                                                                                                                                                                                                            |                                                                                                                                                                  |                                                                                |                                                                                                                                                                                                                                                                                                                                                                                                                                                                                                                           |                                                  | CE LOTS.                                                   |                                      |                                                  |                             |                                                  |                                      |                                           |                              |                        |                                  |  |
| (O) 410-997-8900 (F) 410-997-9282<br>APPROVED: FOR PUBLIC WATER AND PUBLIC SEWERAGE<br>SYSTEMS<br>HOWARD COUNTY HEALTH DEPARTMENT                                                                                                                                                                                                                                                                                                                                                                                                                                                                                                                                                                                                        | I, HEREBY CERTIFY THAT                                                                                                                                           | THE FIN                                                                        | IAL PLA                                                                                                                                                                                                                                                                                                                                                                                                                                                                                                                   | SHOWA                                            | RENCE HOO                                                  | IS CO                                | ORRECT                                           | THAT                        | T IT IS A                                        | . BY DE                              | ED DAII                                   | :0                           | Ð                      | I, MEA<br>DESCR                  |  |
| Bollyton for Maura Rozzimon 10/24/2017<br>HOWARD COUNTY HEALTH OFFICER M.O. 2 DATE                                                                                                                                                                                                                                                                                                                                                                                                                                                                                                                                                                                                                                                       | THIS                                                                                                                                                             |                                                                                |                                                                                                                                                                                                                                                                                                                                                                                                                                                                                                                           |                                                  |                                                            |                                      |                                                  |                             |                                                  | THIS P<br>EASEM<br>WITNES            |                                           |                              |                        |                                  |  |
| APPROVED: HOWARD COUNTY DEPARTMENT OF PLANNING<br>AND ZONING.                                                                                                                                                                                                                                                                                                                                                                                                                                                                                                                                                                                                                                                                            | DECEMBER 31, 2001 AND<br>ALL MONUMENTS ARE IN<br>SUBDIVISION BY HOWARD<br>AMENDED. I CERTIFY THA<br>OR UNDER MY RESPONSI                                         | RECORE<br>PLACE<br>COUNTY<br>T THESE<br>BLE CHA                                | DED IN 1<br>OR WILL<br>( AS SHI<br>[ DOCUM<br> RGE, AN                                                                                                                                                                                                                                                                                                                                                                                                                                                                    | HE AFO<br>BE IN F<br>OWN IN<br>ENTS WI<br>D THAT | RESAID LA<br>PLACE PR<br>ACCORDAN<br>ERE PREPA<br>I AM A D | ND R<br>NOR<br>NCE V<br>ARED<br>NULY | RECORDS<br>TO THE<br>MITH TH<br>BY ME<br>LICENSE | S IN LII<br>ACCEF<br>IE ANN | BER 589<br>TANCE                                 | OF THE<br>CODE C                     | STREETS                                   | AND THA                      |                        |                                  |  |
| CHIEF, DEVELOPMENT ENGINEERING DIVISION DATE                                                                                                                                                                                                                                                                                                                                                                                                                                                                                                                                                                                                                                                                                             | PROFESSIONAL LAND SUF<br>MARYLAND, LICENSE No.2                                                                                                                  | ₹VEYOR  <br>21543,                                                             | UNDER 1<br>XPIRATIC                                                                                                                                                                                                                                                                                                                                                                                                                                                                                                       | HE LAW                                           | S OF THE<br>DECEMBEI                                       | STA1<br>R 21,                        | ie OF<br>2017.                                   | STANI                       | UDARRI<br>O DARRI                                |                                      | MUND * a                                  |                              |                        | EADOWL<br>Y MARK                 |  |
| DIRECTOR Katherlingh (1-02-17)<br>DIRECTOR DATE                                                                                                                                                                                                                                                                                                                                                                                                                                                                                                                                                                                                                                                                                          | D. DARRIN KIRK<br>PROFESSIONAL LAND SU<br>MD REGISTRATION No. 2                                                                                                  |                                                                                |                                                                                                                                                                                                                                                                                                                                                                                                                                                                                                                           | D.                                               | <b>g/4/17</b><br>Ate                                       |                                      |                                                  | ROFFIC                      | SIONAL L                                         | 543 SUR                              | C. S. |                              | M                      | Ma<br>ARK S.                     |  |
| na na tanàna amin'ny faritr'o amin'ny faritr'orana amin'ny faritr'o amin'ny faritr' |                                                                                                                                                                  |                                                                                |                                                                                                                                                                                                                                                                                                                                                                                                                                                                                                                           |                                                  |                                                            |                                      |                                                  |                             |                                                  |                                      |                                           |                              |                        |                                  |  |