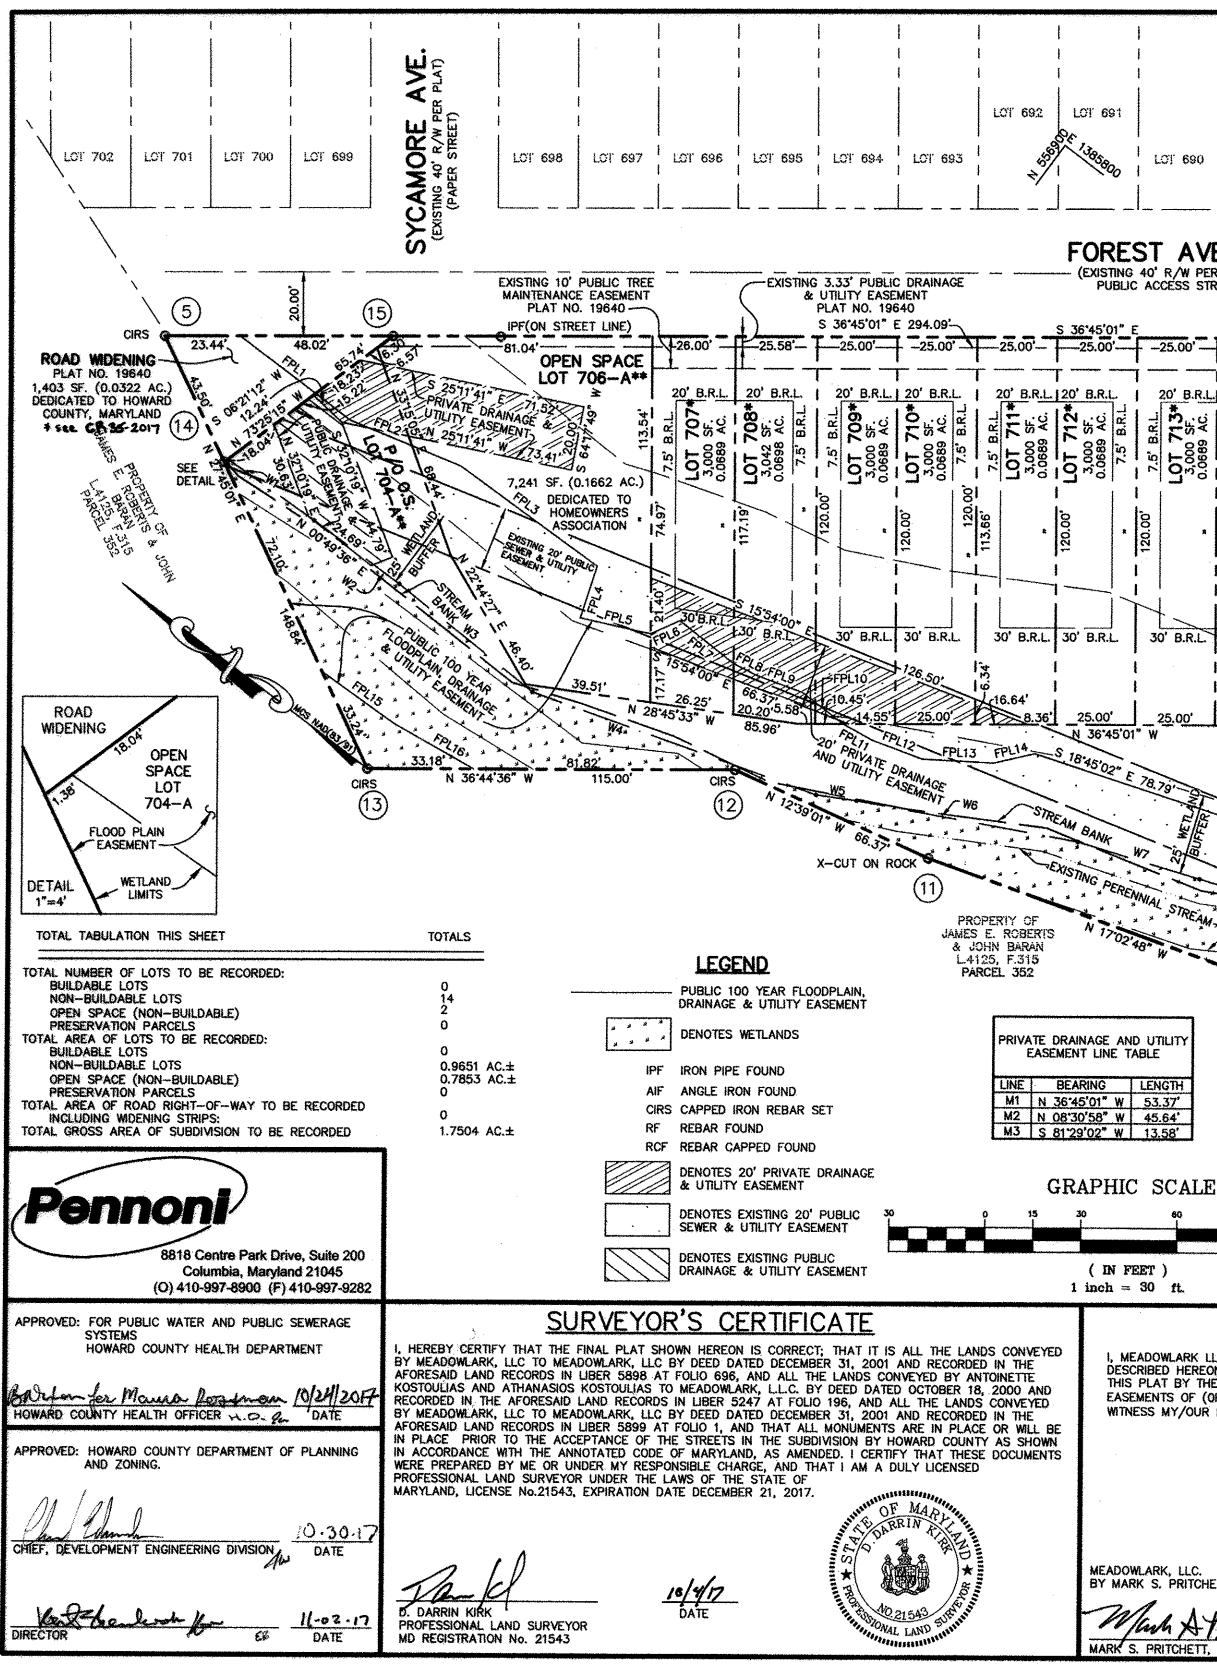

| COORDINATES LIST   POINT NORTH EAST   1 556829.7903 1385827.9034   2 556901.5899 1385924.0534   3 556781.4024 1386013.8029   4 556709.6028 1385917.6529   5 557089.5599 1385583.9994   6 556685.6696 1385885.6029   7 556613.8700 1385789.4530   8 556653.9325 1385759.5365   9 556579.0769 1385659.2941   10 556608.5840 1385657.0060   11 556865.6870 1385583.4936   12 556865.6870 1385583.4936   13 356957.8392 1385514.6969   14 557051.0629 1385563.7450                                                                                                                                                                                                                                                                           |                                                                                                                                                                  |                                                                                | I FURTHER CERTIFY THAT THE REQUIREMENTS OF SECTION 3-108 THE REAL<br>PROPERTY ARTICLE, ANNOTATED CODE OF MARYLAND, 1988 REPLACEMENT VOLUME,<br>(AS SUPPLEMENTED) AS FAR AS THEY RELATE TO THE MAKING OF THIS PLAT AND<br>THE SETTING OF MARKERS HAVE BEEN COMPLIED WITH. THIS SURVEY WAS PREPARED<br>BY ME PERSONALLY, OR UNDER MY RESPONSIBLE CHARGE, AND THE SURVEY WORK<br>REFLECTED IN IT ARE IN COMPLIANCE WITH THE REQUIREMENTS SET FORTH IN<br>REGULATION .12 OF CHAPTER 6 OF THE MINIMUM STANDARDS OF PRACTICE OF |                                                  |                                                            |                                      |                                                  |                             |                                                  |                                      |                                           | ·                            |                        |                                  |  |
|------------------------------------------------------------------------------------------------------------------------------------------------------------------------------------------------------------------------------------------------------------------------------------------------------------------------------------------------------------------------------------------------------------------------------------------------------------------------------------------------------------------------------------------------------------------------------------------------------------------------------------------------------------------------------------------------------------------------------------------|------------------------------------------------------------------------------------------------------------------------------------------------------------------|--------------------------------------------------------------------------------|---------------------------------------------------------------------------------------------------------------------------------------------------------------------------------------------------------------------------------------------------------------------------------------------------------------------------------------------------------------------------------------------------------------------------------------------------------------------------------------------------------------------------|--------------------------------------------------|------------------------------------------------------------|--------------------------------------|--------------------------------------------------|-----------------------------|--------------------------------------------------|--------------------------------------|-------------------------------------------|------------------------------|------------------------|----------------------------------|--|
|                                                                                                                                                                                                                                                                                                                                                                                                                                                                                                                                                                                                                                                                                                                                          |                                                                                                                                                                  |                                                                                | MEADOWLARK, LLC<br>BY MARK S. PRITCHETD MANAGING MEMBER<br>MARK S. PRITCHETT, MANAGING MEMBER<br>D. DARRIN KIRK, MD. NO <sup>-</sup> 21543                                                                                                                                                                                                                                                                                                                                                                                |                                                  |                                                            |                                      |                                                  |                             | <u>9/29/17</u><br>DATE<br><u>10/1/17</u><br>OATE |                                      |                                           |                              |                        |                                  |  |
| 14 557051.0629 1385563.7450   15 557032.3037 1385626.7553                                                                                                                                                                                                                                                                                                                                                                                                                                                                                                                                                                                                                                                                                |                                                                                                                                                                  |                                                                                |                                                                                                                                                                                                                                                                                                                                                                                                                                                                                                                           |                                                  | ]<br>7 <b>1.1</b>                                          | L                                    |                                                  | ···                         |                                                  |                                      |                                           |                              | EXISTING               |                                  |  |
| <b>GENERAL NOTES</b><br>1. COORDINATES BASED ON NAD 83, MARYLAND COORDINATE<br>BY HOWARD GEODETIC CONTROL STATIONS Nos. 38D5 AND 38<br>2. ALL AREAS SHOWN ON THIS PLAT ARE MORE OR LESS.                                                                                                                                                                                                                                                                                                                                                                                                                                                                                                                                                 | SYSTEM AS PROJECTED<br>BD6.                                                                                                                                      |                                                                                |                                                                                                                                                                                                                                                                                                                                                                                                                                                                                                                           |                                                  | DRE AVE                                                    | EET)                                 |                                                  | •                           | -                                                | nature for any environmental and the | nange and annumber                        | ven vo voordeluumbood voo mo | 7000 YE NA 44471441444 |                                  |  |
| 3. THIS PLAT IS BASED ON A FIELD RUN MONUMENTED BOUN<br>ON OR ABOUT AUGUST, 2002 BY PATTON HARRIS RUST &                                                                                                                                                                                                                                                                                                                                                                                                                                                                                                                                                                                                                                 | DARY SURVEY PERFORMED                                                                                                                                            | 2 22 22 22 22 22 22 22 22 22 22 22 22 2                                        |                                                                                                                                                                                                                                                                                                                                                                                                                                                                                                                           | *<br>*<br>*<br>*                                 | Ĭ<br>M<br>Š                                                | STR                                  | *<br>*<br>*                                      |                             | -                                                |                                      |                                           | -                            |                        |                                  |  |
| ASSOCIATES.<br>4. THE SUBJECT PROPERTY IS ZONED R-12 AS PER OCTOBED<br>ZONING<br>REGULATIONS.                                                                                                                                                                                                                                                                                                                                                                                                                                                                                                                                                                                                                                            | R 6, 2013 COMPREHENSIVE                                                                                                                                          | LOT 701                                                                        | LOT 700                                                                                                                                                                                                                                                                                                                                                                                                                                                                                                                   | LOT 699                                          | SYCA<br>(EXISTING 40' I                                    | (PAPE                                | LOT 698                                          | LOT 697                     | LOT 696                                          | LOT 695                              | LOT 694                                   | LOT 693                      | LOT 692                | LOT 691                          |  |
| 5. THERE ARE NO VISIBLE SIGNS OF CEMETERIES WITHIN THE<br>6. THE WETLANDS DELINEATION WAS TAKEN FROM SDP-01-9                                                                                                                                                                                                                                                                                                                                                                                                                                                                                                                                                                                                                            | <u></u>                                                                                                                                                          |                                                                                |                                                                                                                                                                                                                                                                                                                                                                                                                                                                                                                           |                                                  |                                                            |                                      |                                                  |                             |                                                  | L                                    | L                                         | L                            | L                      | ]                                |  |
| 7. THIS SUBDIVISION IS EXEMPT FROM FOREST CONSERVATION<br>ACCORDANCE WITH SECTION 16.1202(b)(1)(VII) OF THE SUBDIV                                                                                                                                                                                                                                                                                                                                                                                                                                                                                                                                                                                                                       | I OBLIGATIONS IN                                                                                                                                                 | ` <u></u>                                                                      | <u> </u>                                                                                                                                                                                                                                                                                                                                                                                                                                                                                                                  | _                                                |                                                            |                                      |                                                  | r                           | ORE                                              | <u> </u>                             |                                           |                              |                        | (EX. 40' )<br>(PUBLIC /<br>(PAP) |  |
| IT IS A PLAT OF REVISION.<br>8. THIS PROJECT IS EXEMPT FROM THE 35' ENVIRONMENTAL                                                                                                                                                                                                                                                                                                                                                                                                                                                                                                                                                                                                                                                        |                                                                                                                                                                  | $\overline{\mathbf{r}}$                                                        | ROAD                                                                                                                                                                                                                                                                                                                                                                                                                                                                                                                      |                                                  | 7                                                          |                                      |                                                  | <u> </u>                    | 6 <u>*45'01"</u>                                 | E                                    | T                                         | ]<br>                        | <b> </b>               | <b>T</b>                         |  |
| SINCE IT HAD A PRELIMINARY PLAN AND PLAT RECORDATION<br>ENVIRONMENTAL BUFFERS AND RESTRICTIONS DO NOT APPLY<br>BECAUSE THESE LOTS PRE-DATE THOSE REGULATIONS. ANY<br>PROTECTED AREAS FOR THE CONSTRUCTION OF HOMES WILL<br>PROVIDED THAT THOSE IMPACTS ARE MINIMIZED.                                                                                                                                                                                                                                                                                                                                                                                                                                                                    | PRIOR TO 1993. HOWEVER,<br>TO THIS PROJECT<br>IMPACT TO THESE<br>BE CONSIDERED ESSENTIAL,                                                                        | Z                                                                              | WIDENIN                                                                                                                                                                                                                                                                                                                                                                                                                                                                                                                   | G                                                | ``\<br>_\                                                  |                                      | pen sp.<br>)t 706-                               |                             | 707*                                             | 708*                                 | <b>•60</b> /                              | 710                          | F 711*                 | 712*                             |  |
| 9. DEVELOPER RESERVES UNTO ITSELF, ITS SUCCESSORS AND<br>SHOWN ON THIS PLAN FOR STORM DRAINAGE, OTHER PUBLIC<br>OVER AND THROUGH LOTS 683 THRU 688 AND LOTS 704 TH<br>CONVEYANCES OF THE AFORESAID LOTS SHALL BE SUBJECT<br>RESERVED, WHETHER OR NOT EXPRESSLY STATED IN THE DEE<br>LOTS, DEVELOPER SHALL EXECUTE AND DELIVER DEEDS FOR<br>RESERVED TO HOWARD COUNTY WITH METES AND BOUNDS DE<br>COMPLETION OF THE PUBLIC UTILITIES AND THEIR ACCEPTANCE                                                                                                                                                                                                                                                                                 | UTILITIES, LOCATED IN, ON,<br>RU 720, ANY<br>TO THE EASEMENTS HEREIN<br>ED(S) CONVEYING SAID<br>THE EASEMENTS HEREIN<br>ESCRIPTION, UPON<br>XE BY HOWARD COUNTY, | PROPE                                                                          | r"                                                                                                                                                                                                                                                                                                                                                                                                                                                                                                                        |                                                  | . \                                                        | ```                                  |                                                  |                             | ΓO                                               | LOJ                                  | LOT                                       | L01                          | 101<br>                | LOT                              |  |
| AND UPON COMPLETION OF THE DEVELOPER'S OBLIGATIONS, I<br>MAINTENANCE AGREEMENT EXECUTED BY THE DEVELOPER AND<br>RELEASE OF DEVELOPER'S SURETY POSTED WITH SAID AGREE<br>ACCEPT THE EASEMENTS AND RECORD THE DEED(S) OF EASE<br>RECORDS OF HOWARD COUNTY.                                                                                                                                                                                                                                                                                                                                                                                                                                                                                 | D THE COUNTY, AND THE<br>MENT. THE COUNTY SHALL                                                                                                                  | L.4125                                                                         | N BARAN                                                                                                                                                                                                                                                                                                                                                                                                                                                                                                                   |                                                  | N 36                                                       | <b>6.44,</b> 3                       | 36" W 1                                          | 115.00'                     |                                                  | N 12:39                              | 07* W 6                                   | L                            |                        | <u>_</u>                         |  |
| TOTAL TABULATION THIS SUBMISSION                                                                                                                                                                                                                                                                                                                                                                                                                                                                                                                                                                                                                                                                                                         | TOTALS                                                                                                                                                           |                                                                                |                                                                                                                                                                                                                                                                                                                                                                                                                                                                                                                           |                                                  |                                                            |                                      |                                                  |                             |                                                  |                                      |                                           | 6.37                         |                        |                                  |  |
| TOTAL NUMBER OF LOTS TO BE RECORDED:<br>BUILDABLE LOTS<br>NON-BUILDABLE LOTS<br>OPEN SPACE (NON-BUILDABLE)<br>PRESERVATION PARCELS                                                                                                                                                                                                                                                                                                                                                                                                                                                                                                                                                                                                       | 0<br>20<br>2<br>0                                                                                                                                                | PROPERTY OF<br>JAMES E. ROBERTS<br>& JOHN BARAN<br>L.4125, F.315<br>PARCEL 352 |                                                                                                                                                                                                                                                                                                                                                                                                                                                                                                                           |                                                  |                                                            |                                      |                                                  |                             |                                                  | N 170                                |                                           |                              |                        |                                  |  |
| TOTAL AREA OF LOTS TO BE RECORDED:<br>BUILDABLE LOTS<br>NON-BUILDABLE LOTS<br>OPEN SPACE (NON-BUILDABLE)<br>PRESERVATION PARCELS<br>TOTAL AREA OF ROAD RIGHT-OF-WAY TO BE RECORDED                                                                                                                                                                                                                                                                                                                                                                                                                                                                                                                                                       | 0<br>1.3783 AC.±<br>0.7853<br>0                                                                                                                                  |                                                                                |                                                                                                                                                                                                                                                                                                                                                                                                                                                                                                                           |                                                  |                                                            |                                      |                                                  |                             |                                                  |                                      |                                           |                              |                        |                                  |  |
| INCLUDING WIDENING STRIPS:<br>TOTAL GROSS AREA OF SUBDIVISION TO BE RECORDED                                                                                                                                                                                                                                                                                                                                                                                                                                                                                                                                                                                                                                                             | 0<br>2.1636 AC.±                                                                                                                                                 |                                                                                |                                                                                                                                                                                                                                                                                                                                                                                                                                                                                                                           |                                                  |                                                            |                                      |                                                  |                             |                                                  |                                      |                                           |                              |                        |                                  |  |
| Pennoni                                                                                                                                                                                                                                                                                                                                                                                                                                                                                                                                                                                                                                                                                                                                  | NOTE<br>• LOTS 683-688 & 707-720 ARE NON-BUILDABLE,<br>SEE GENERAL NOTE NO. 17.<br>• LOTS 704-A & 706-A ARE NON-BUILDABLE OPEN                                   |                                                                                |                                                                                                                                                                                                                                                                                                                                                                                                                                                                                                                           |                                                  |                                                            |                                      |                                                  |                             |                                                  |                                      |                                           |                              |                        |                                  |  |
| 8818 Centre Park Drive, Suite 200<br>Columbia, Maryland 21045                                                                                                                                                                                                                                                                                                                                                                                                                                                                                                                                                                                                                                                                            |                                                                                                                                                                  |                                                                                |                                                                                                                                                                                                                                                                                                                                                                                                                                                                                                                           |                                                  | CE LOTS.                                                   |                                      |                                                  |                             |                                                  |                                      |                                           |                              |                        |                                  |  |
| (O) 410-997-8900 (F) 410-997-9282<br>APPROVED: FOR PUBLIC WATER AND PUBLIC SEWERAGE<br>SYSTEMS<br>HOWARD COUNTY HEALTH DEPARTMENT                                                                                                                                                                                                                                                                                                                                                                                                                                                                                                                                                                                                        | I, HEREBY CERTIFY THAT                                                                                                                                           | THE FIN                                                                        | IAL PLA                                                                                                                                                                                                                                                                                                                                                                                                                                                                                                                   | SHOWA                                            | RENCE HOO                                                  | IS CO                                | ORRECT                                           | THAT                        | T IT IS A                                        | . BY DE                              | ED DAII                                   | :0                           | Ð                      | I, MEA<br>DESCR                  |  |
| Bollyton for Maura Rozzimon 10/24/2017<br>HOWARD COUNTY HEALTH OFFICER M.O. 2 DATE                                                                                                                                                                                                                                                                                                                                                                                                                                                                                                                                                                                                                                                       | THIS                                                                                                                                                             |                                                                                |                                                                                                                                                                                                                                                                                                                                                                                                                                                                                                                           |                                                  |                                                            |                                      |                                                  |                             |                                                  | THIS P<br>EASEM<br>WITNES            |                                           |                              |                        |                                  |  |
| APPROVED: HOWARD COUNTY DEPARTMENT OF PLANNING<br>AND ZONING.                                                                                                                                                                                                                                                                                                                                                                                                                                                                                                                                                                                                                                                                            | DECEMBER 31, 2001 AND<br>ALL MONUMENTS ARE IN<br>SUBDIVISION BY HOWARD<br>AMENDED. I CERTIFY THA<br>OR UNDER MY RESPONSI                                         | RECORE<br>PLACE<br>COUNTY<br>T THESE<br>BLE CHA                                | DED IN 1<br>OR WILL<br>( AS SHI<br>[ DOCUM<br> RGE, AN                                                                                                                                                                                                                                                                                                                                                                                                                                                                    | HE AFO<br>BE IN F<br>OWN IN<br>ENTS WI<br>D THAT | RESAID LA<br>PLACE PR<br>ACCORDAN<br>ERE PREPA<br>I AM A D | ND R<br>NOR<br>NCE V<br>ARED<br>NULY | RECORDS<br>TO THE<br>MITH TH<br>BY ME<br>LICENSE | S IN LII<br>ACCEF<br>IE ANN | BER 589<br>TANCE                                 | OF THE<br>CODE C                     | STREETS                                   | AND THA                      |                        |                                  |  |
| CHIEF, DEVELOPMENT ENGINEERING DIVISION DATE                                                                                                                                                                                                                                                                                                                                                                                                                                                                                                                                                                                                                                                                                             | PROFESSIONAL LAND SUF<br>MARYLAND, LICENSE No.2                                                                                                                  | ₹VEYOR  <br>21543,                                                             | UNDER 1<br>XPIRATIC                                                                                                                                                                                                                                                                                                                                                                                                                                                                                                       | HE LAW                                           | S OF THE<br>DECEMBEI                                       | STA1<br>R 21,                        | ie OF<br>2017.                                   | STANI                       | UDARRI<br>O DARRI                                |                                      | MUND * a                                  |                              |                        | EADOWL<br>Y MARK                 |  |
| DIRECTOR Katherlingh (1-02-17)<br>DIRECTOR DATE                                                                                                                                                                                                                                                                                                                                                                                                                                                                                                                                                                                                                                                                                          | D. DARRIN KIRK<br>PROFESSIONAL LAND SU<br>MD REGISTRATION No. 2                                                                                                  |                                                                                |                                                                                                                                                                                                                                                                                                                                                                                                                                                                                                                           | D.                                               | <b>g/4/17</b><br>Ate                                       |                                      |                                                  | ROFFIC                      | SIONAL L                                         | 543 SUR                              | C. S. |                              | M                      | Ma<br>ARK S.                     |  |
| na na tanàna amin'ny faritr'o amin'ny faritr'orana amin'ny faritr'o amin'ny faritr' |                                                                                                                                                                  |                                                                                |                                                                                                                                                                                                                                                                                                                                                                                                                                                                                                                           |                                                  |                                                            |                                      |                                                  |                             |                                                  |                                      |                                           |                              |                        |                                  |  |