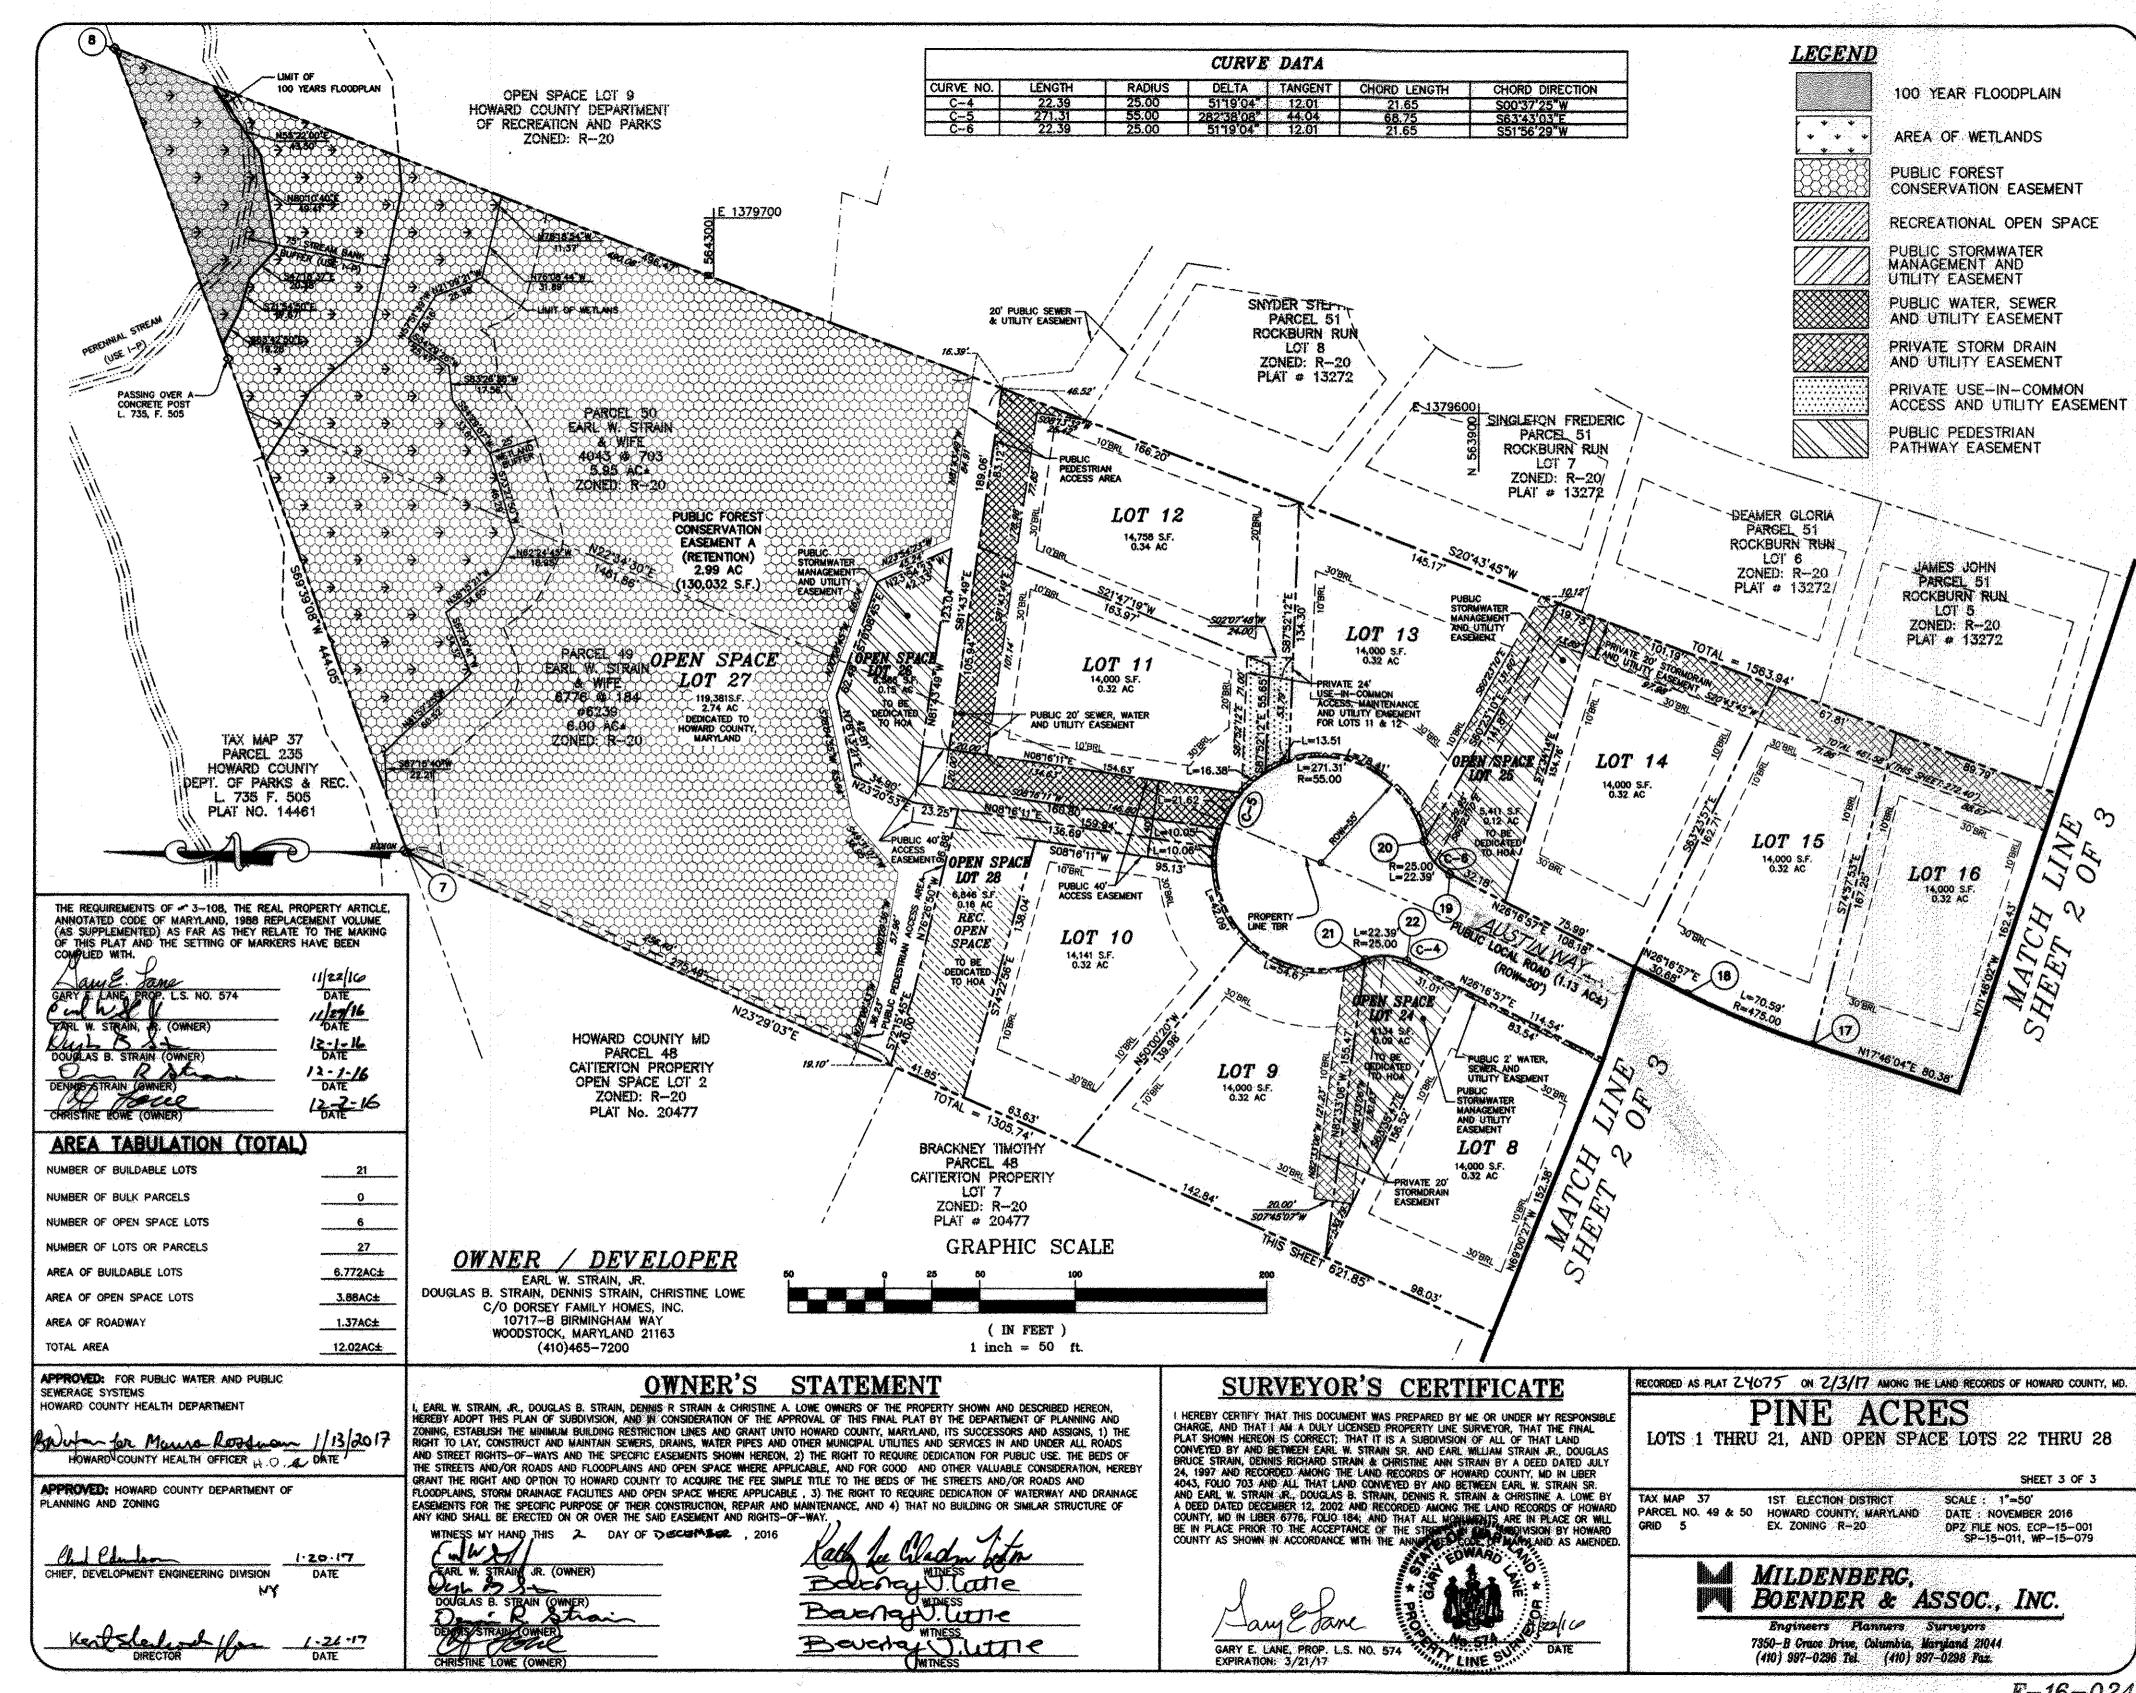

### AREA TABULATION (TOTAL)

|                           | A R A Y S |
|---------------------------|-----------|
| NUMBER OF BUILDABLE LOTS  | 21        |
| NUMBER OF BULK PARCELS    | <u> </u>  |
| NUMBER OF OPEN SPACE LOTS | 6         |
| NUMBER OF LOTS OR PARCELS | 27        |
| AREA OF BUILDABLE LOTS    | 6.77AC±   |
| AREA OF OPEN SPACE LOTS   | 3.88AC±   |
| AREA OF ROADWAY           | 1.37AC±   |
| TOTAL AREA                | 12.02AC±  |

- DATE CHRISTINE LOWE (OWNER)

| NUMBER OF BUILDABLE LOTS  | 21       |
|---------------------------|----------|
| NUMBER OF BULK PARCELS    | 0        |
| NUMBER OF OPEN SPACE LOTS | 6        |
| NUMBER OF LOTS OR PARCELS | 27       |
| AREA OF BUILDABLE LOTS    | 6.77AC±  |
| AREA OF OPEN SPACE LOTS   | 3.88AC±  |
| AREA OF ROADWAY           | 1.37AC±  |
| TOTAL AREA                | 12.02AC± |
| - 1                       |          |