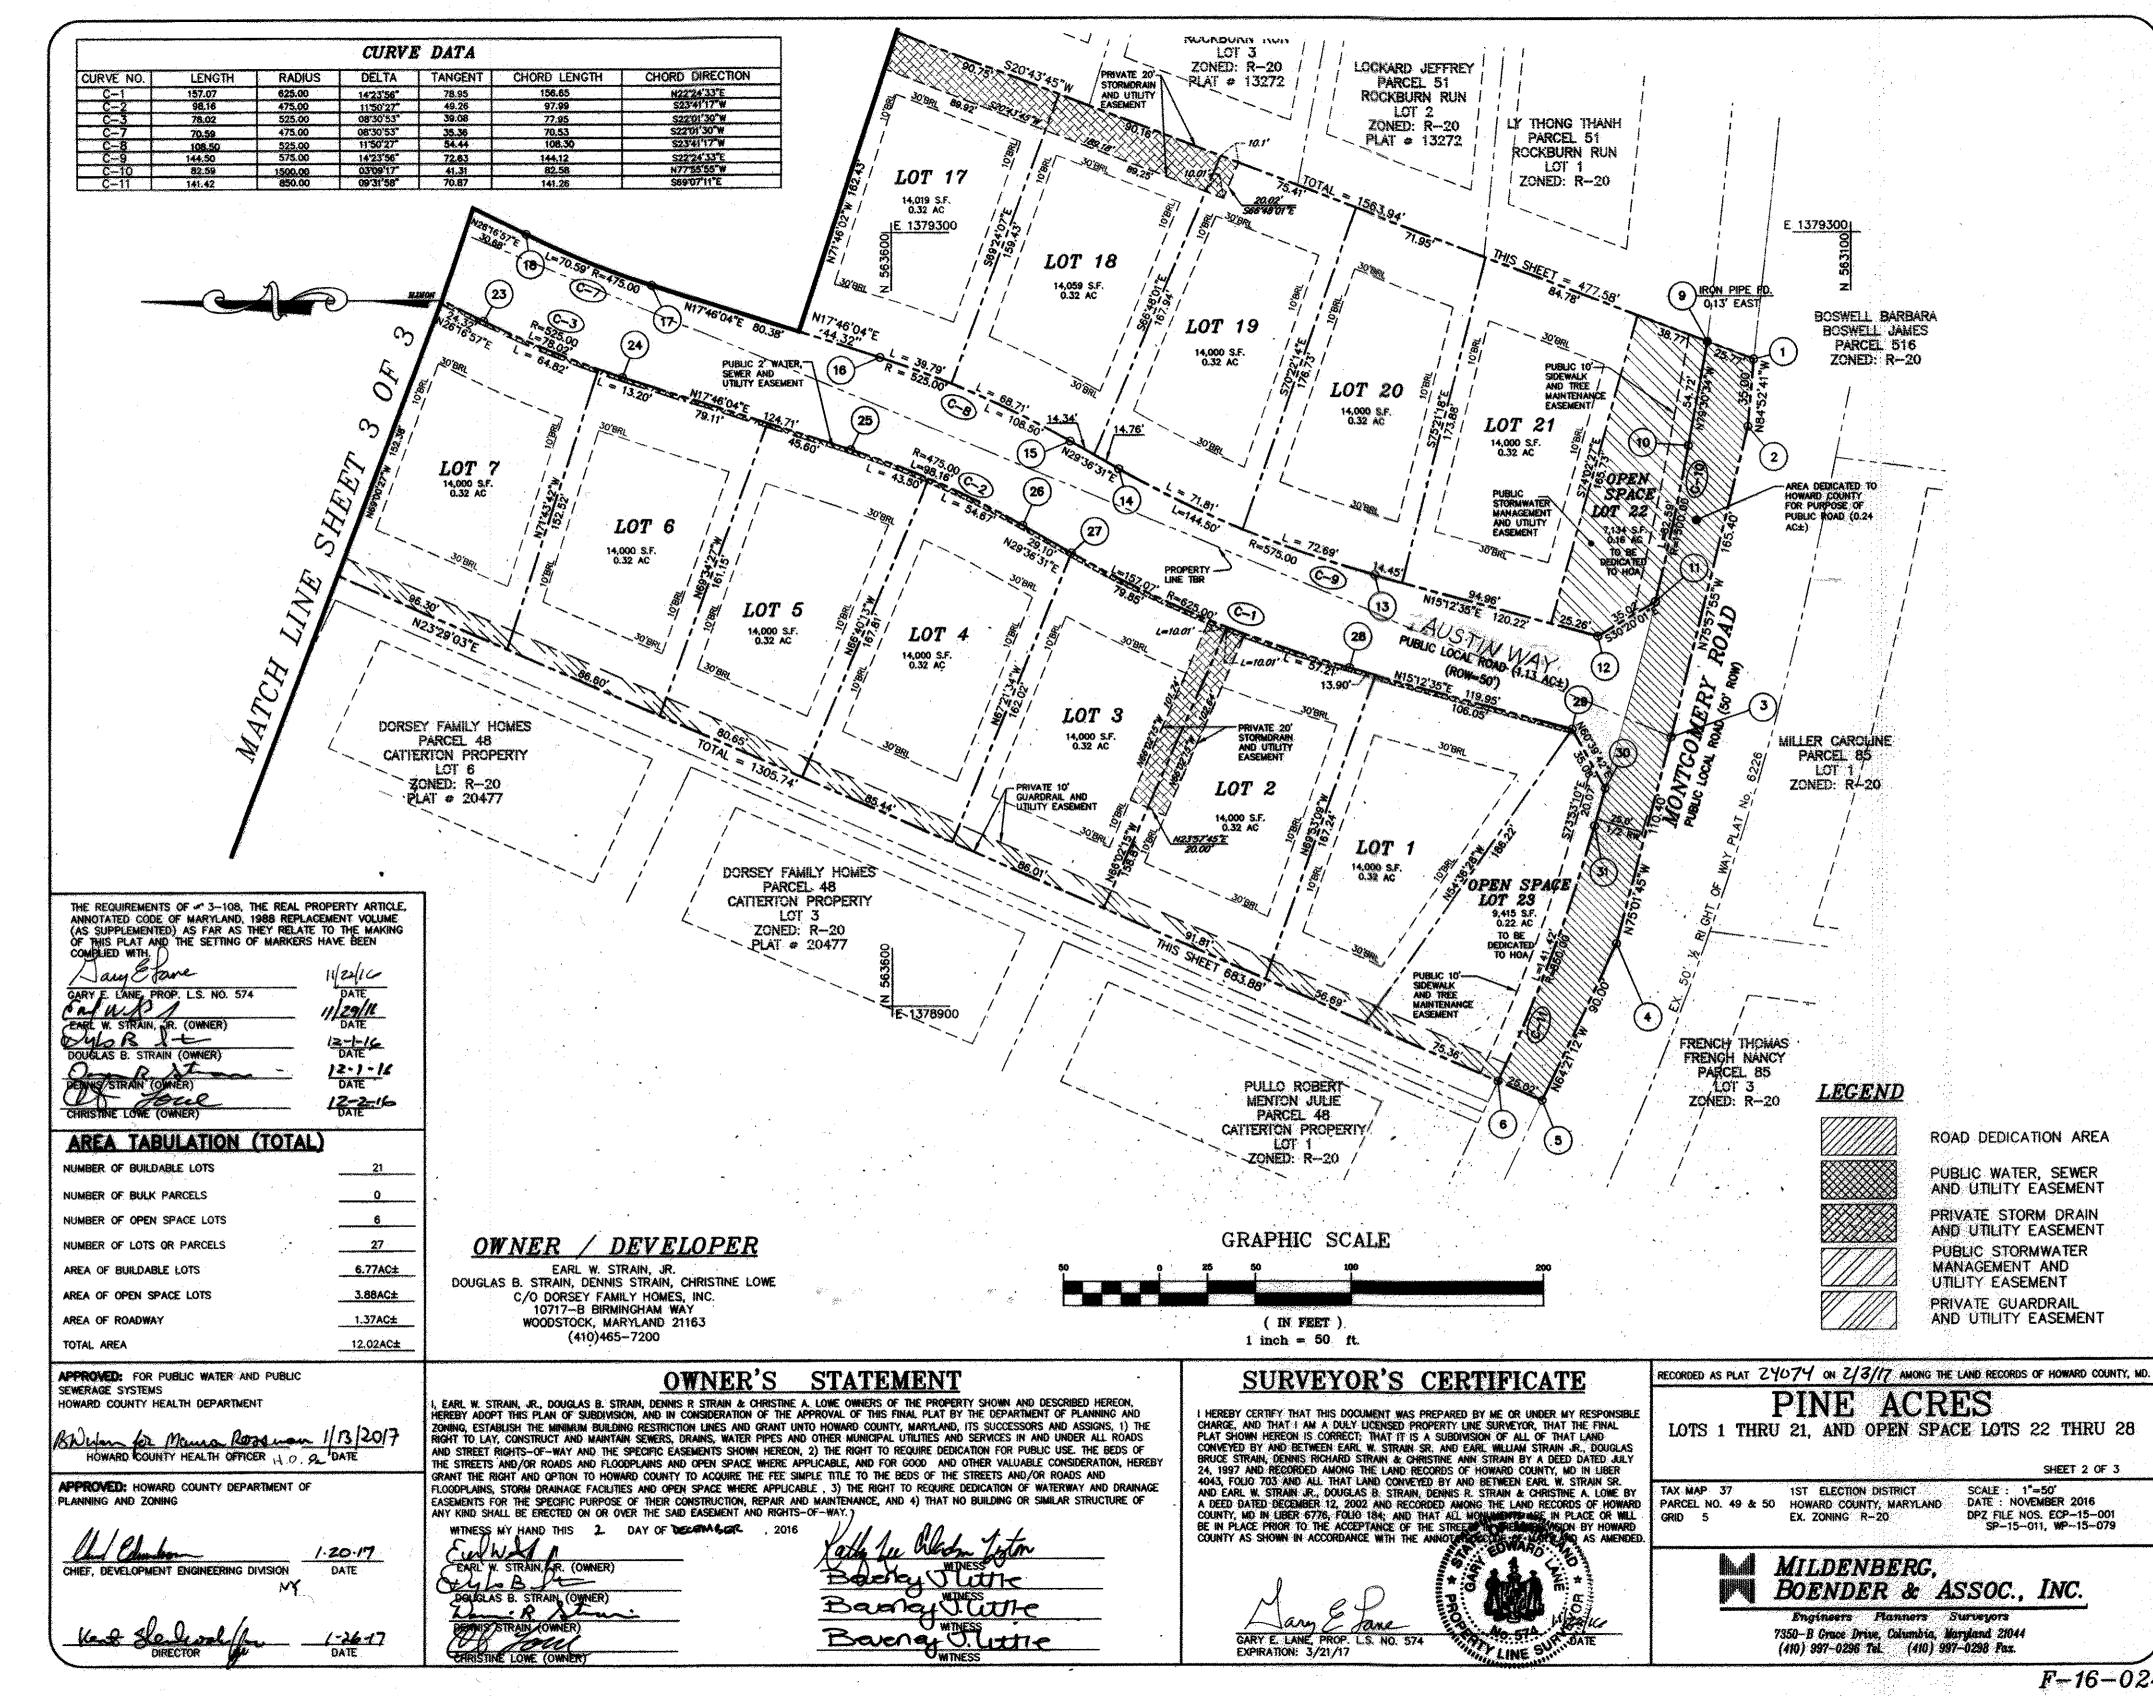

#### MINIMUM LOT SIZE CHART

| LOT NO. | GROSS AREA | PIPESTEM AREA | MINIMUM LOT SIZE |
|---------|------------|---------------|------------------|
| 12      | 14,758 SF  | 758 SF        | 14,000 SF        |

| LATECTAL | SPACE | CHADT |
|----------|-------|-------|
| FEIN     | OFAUL | UMMIL |

| OPEN SPACE   | REQUIRED                     | PROPOSED   |
|--------------|------------------------------|------------|
| CREDITED     | 3.61 AC. (30% OF TOTAL AREA) | 3.89 AC.   |
| RECREATIONAL | 4,200 S.F. (200 S.F./UNIT)   | 4,200 S.F. |

### AREA TABULATION (TOTAL)

|                           | A R A Y S |
|---------------------------|-----------|
| NUMBER OF BUILDABLE LOTS  | 21        |
| NUMBER OF BULK PARCELS    | <u> </u>  |
| NUMBER OF OPEN SPACE LOTS | 6         |
| NUMBER OF LOTS OR PARCELS | 27        |
| AREA OF BUILDABLE LOTS    | 6.77AC±   |
| AREA OF OPEN SPACE LOTS   | 3.88AC±   |
| AREA OF ROADWAY           | 1.37AC±   |
| TOTAL AREA                | 12.02AC±  |

- DATE CHRISTINE LOWE (OWNER)

| NUMBER OF BUILDABLE LOTS  | 21       |
|---------------------------|----------|
| NUMBER OF BULK PARCELS    | 0        |
| NUMBER OF OPEN SPACE LOTS | 6        |
| NUMBER OF LOTS OR PARCELS | 27       |
| AREA OF BUILDABLE LOTS    | 6.77AC±  |
| AREA OF OPEN SPACE LOTS   | 3.88AC±  |
| AREA OF ROADWAY           | 1.37AC±  |
| TOTAL AREA                | 12.02AC± |
| - 1                       |          |