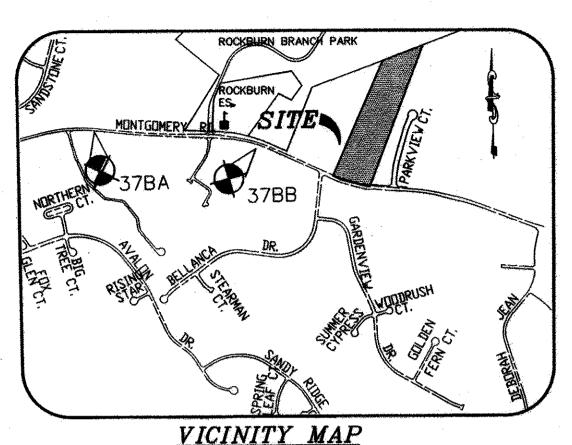

|

COORDINATES AND GRID TICS SHOWN HEREON ARE BASED ON NAD '83 AND ARE IN FEET, TO CONVERT TO METERS DIVIDE BY 3.28083333.

#### MINIMUM LOT SIZE CHART

| LOT NO. | GROSS AREA | PIPESTEM AREA | MINIMUM LOT SIZE |
|---------|------------|---------------|------------------|
| 12      | 14,758 SF  | 758 SF        | 14,000 SF        |

| LATECTAL | SPACE | CHADT |
|----------|-------|-------|
| FEIN     | OFAUL | UMMIL |

| OPEN SPACE   | REQUIRED                     | PROPOSED   |
|--------------|------------------------------|------------|
| CREDITED     | 3.61 AC. (30% OF TOTAL AREA) | 3.89 AC.   |
| RECREATIONAL | 4,200 S.F. (200 S.F./UNIT)   | 4,200 S.F. |



SCALE: 1"=1000" ADC MAP: 35 GRID A-1

## OWNER / DEVELOPER

EARL W. STRAIN, JR. DOUGLAS B. STRAIN, DENNIS STRAIN, CHRISTINE LOWE C/O DORSEY FAMILY HOMES, INC. 10717-B BIRMINGHAM WAY WOODSTOCK, MARYLAND 21163 (410)465-7200

| THE REQUIREMENTS OF \$3-108, THE REAL PROPERTY ARTICLE, ANNOTATED CODE OF MARYLAND, 1988 REPLACEMENT VOLUME (AS SUPPLEMENTED) AS FAR AS THEY RELATE TO THE MAKING OF THIS PLAT AND THE SETTING OF MARKERS HAVE BEEN |                  |  |
|---------------------------------------------------------------------------------------------------------------------------------------------------------------------------------------------------------------------|------------------|--|
| COMPRIED WITH Jane