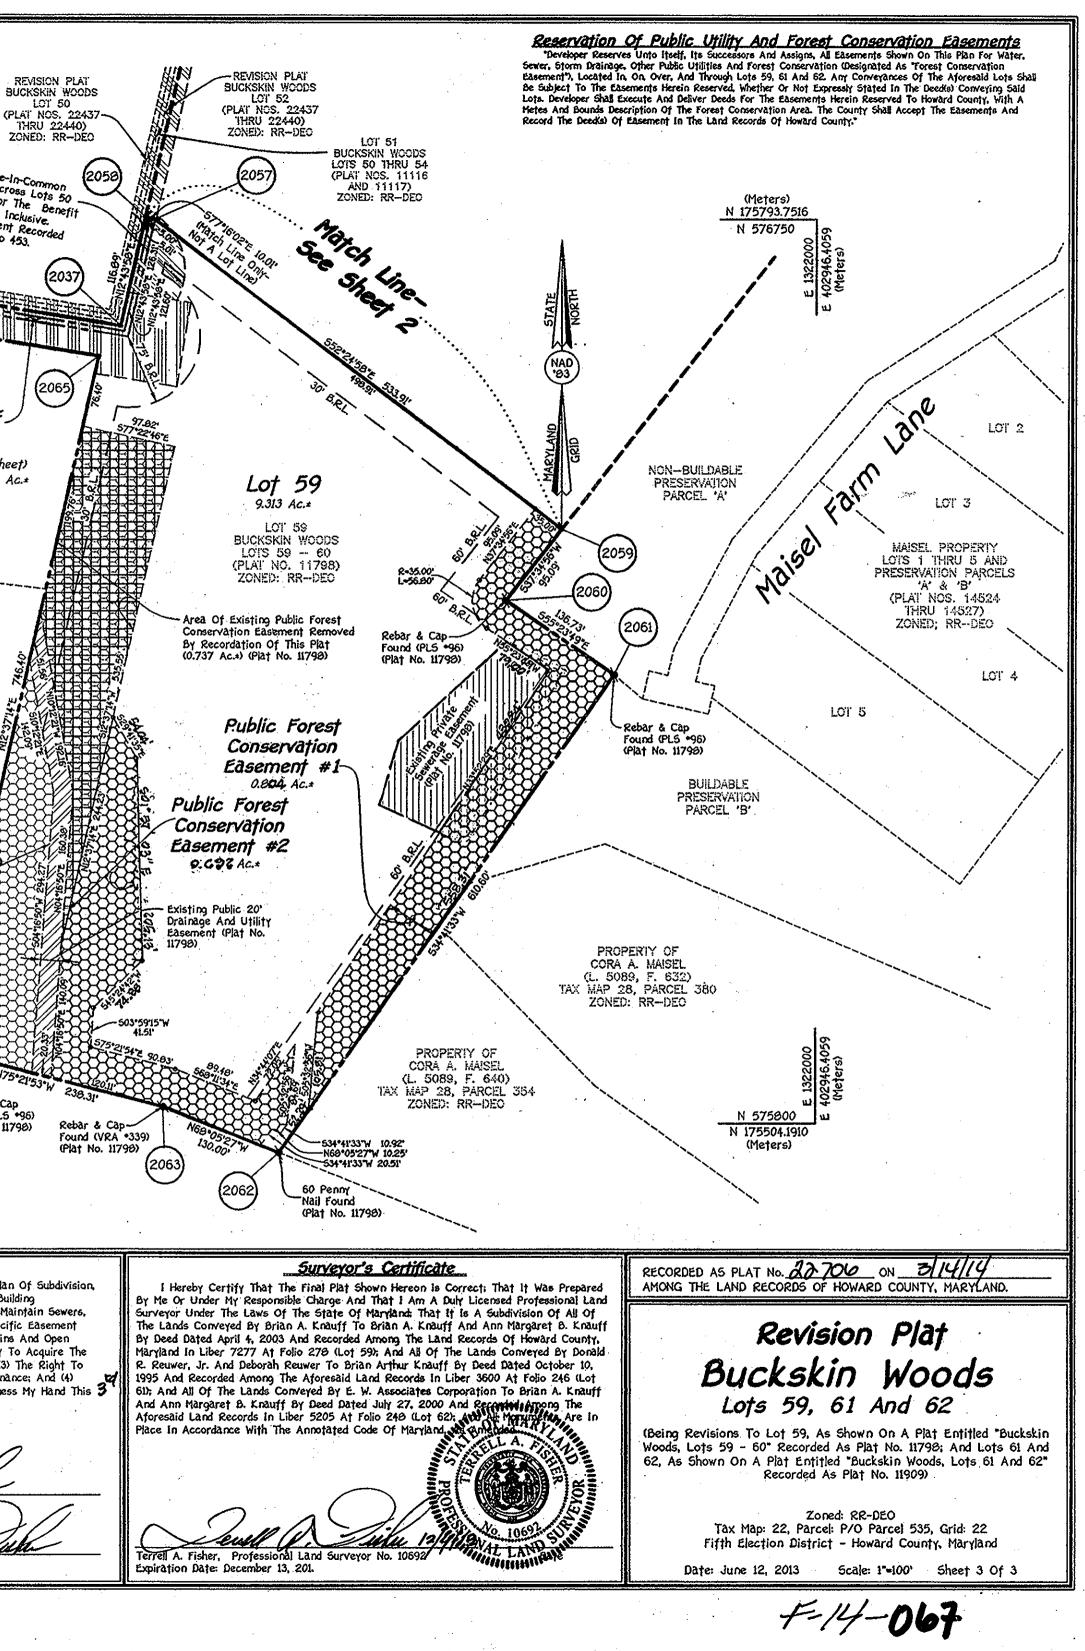

•

The Requirements §3-108. The Real Property Article, Annotated Code LCT 27 BUCKSKIN WOODS SECTION ONE Of Maryland, 1988 Replacement Volume, (As Supplemented) As Far As They Relate To The Making Of This Plat And The Setting Of Markers Have Been Complied With. LOIS 1-37 (PLAT NOS. 6692 12/17 'IHRU 6698) ZONED: RR-DEO Brian Knaves (2039) Existing Private Use-In-Common Ingress & Egress Access Easement Across Lots 25 And 26. Maintenance Folio 388. Existing Private Use-In-Common Access Easement Thru 54. Inclusive For The Benefit Maintenance Agreement Recorded In Liber 3026 At Folio 453. Existing Private Use-In-Common Access Easement Across Lots 50 Thru 54, Inclusive For The Benefit 12/4/13 (2038) Ann Margaret & Kouff, Owner Date (1058) 2/3/13 Date Existing 20' Public Drainage & Utility Easement (Plat Nos, 6697 And 6698) Legend EXISTING Private Driveway Access And Maintenance Easement Existing Private Use-In-Common Access Existing Private Use-In-Common Ingress & Egress Access Easement Across Lots 50 Thru 54, Inclusive For The Benefit Of Lots 50 Thru 54, Inclusive. Maintenance Agreement Recorded In Liber 3026 At Folio 453. 11 500 15 05 7 Easement For The Benefit Of Lots 50 Thru 54 Lake (1054) Existing Private Use-In-Common Ingress & Egress Access Easement Across Lots 25 And 26 Existing Public Forest Conservation Easement To Remain Part Of-Orive Sting Sor Rew Existing Public Forest Conservation Easement Buckskin Lot 62 Removed By Recordation Of This Plat Part Of-0.081 Ac. + (This Sheet) [//// Existing 20' Public Drainage & Utility Easement Total Area = 5.872 Ac.+ Public Forest Conservation Easement Lot 61 LOT 24 0.081 Ac.+ (This Sheet) BUCKSKIN WOODS ર્જુ SECTION 1 Total Area = 4.148 Ac. + PLAT NOS. 6692 THRU 6698 2/a+ ZONED: RR--DEO LOT 23 BUCKSKIN WOODS SECTION 1 LOIS 1-37 (PLAT NO. 6692 'IHRU 6698) ZONED: RR--DEO LOT 22 BUCKSKIN WOODS SECTION 1 LOIS 1-37 22 (PLAT NO. 6692 THRU 6698) Owner/Developer ZONED: RR-DEO Brian A. Knauff And Edge Ac. Ac. Ann Margaret B. Knauff Area Of Existi Conservation E Remain (0:590 4279 Buckskin Lake Drive Ellicott City, Maryland 21042 Ph+ (410) 988-9769 ITSHER, COLLINS & CARTER, INC. ENGINEERING CONSULTANTS & LAND SUL TENNIAL SQUARE OFFICE PARK - 10272 BALTHORE NATIONAL PIKE ELLICOTT CITY, MARYLAND 21042 2064 LOT 2 ROBY SUBDIVISION Area Tabulation For Sheet 3 Rebar & Cap LOIS 1 & 2 N 575800 Found (PL5 +96) (PLAT NOS. 7676 (Piat No. 11798) N 175504.1910 AND 7677) TOTAL NUMBER OF BUILDABLE LOTS TO BE RECORDED TOTAL NUMBER OF OPEN SPACE LOTS TO BE RECORDED TOTAL NUMBER OF LOTS/PARCELS TO BE RECORDED. TOTAL AREA OF BUILDABLE LOTS TO BE RECORDED. 9.475 Ac.+ TOTAL AREA OF OPEN SPACE LOTS TO BE RECORDED. 0.000 Ac.\* TOTAL AREA OF LOTS/PARCELS TO BE RECORDED ... 9.475 Ac.\* TOTAL AREA OF ROADWAY TO BE RECORDED ... 0.000 Ac.+ TOTAL AREA TO BE RECORDED. . 9.475 Ac.+ APPROVED: For Private Water And Private Sewerage Systems. Owner's Certificate Howard County Health Department. Brian A. Knauff And Ann Margaret B. Knauff, Owners Of The Property Shown And Described Hereon, Hereby Adopt This Plan Of Subdivision, And In Consideration Of The Approval Of This Final Plat By The Department Of Planning And Zoning, Establish The Minimum Building Restriction Lines And Grant Unto Howard County, Maryland, Its Successors And Assigns: (1) The Right To Lay, Construct And Maintain Sewers, Drains, Water Pipes And Other Municipal Utilities And Services In And Under All Roads And Street Rights-Of-Way And The Specific Easement Areas Shown Hereon (2) The Right To Require Dedication For Public Use The Beds Of The Streets And/Or Roads And Floodplains And Open Space Where Applicable And For Good And Other Valuable Consideration, Hereby Grant The Right And Option To Howard County To Acquire The Fee Simple Title To The Beds Of The Streets And/Or Roads And Storm Drainage Facilities And Open Space Where Applicable: (3) The Right To Require Dedication Of Waterways And Drainage Easements For The Specific Purpose Of Their Construction, Repair And Maintenance; And (4) 2/27/2014 Exilenter Maure Roosman That No Building Or Similar Structure Of Any Kind Shall be Erected On Or Over The Said Easements And Rights-Of-Way. Witness My Hand This 3 Day Of Vector 1: 2013. loward County Health Officer Date MO12 APPROVED: Howard County Department Of Planning And Zoning. 3.7./4. Chief, Develop Date ent Engineering Division  $\Delta X$ Brian A. Knauff