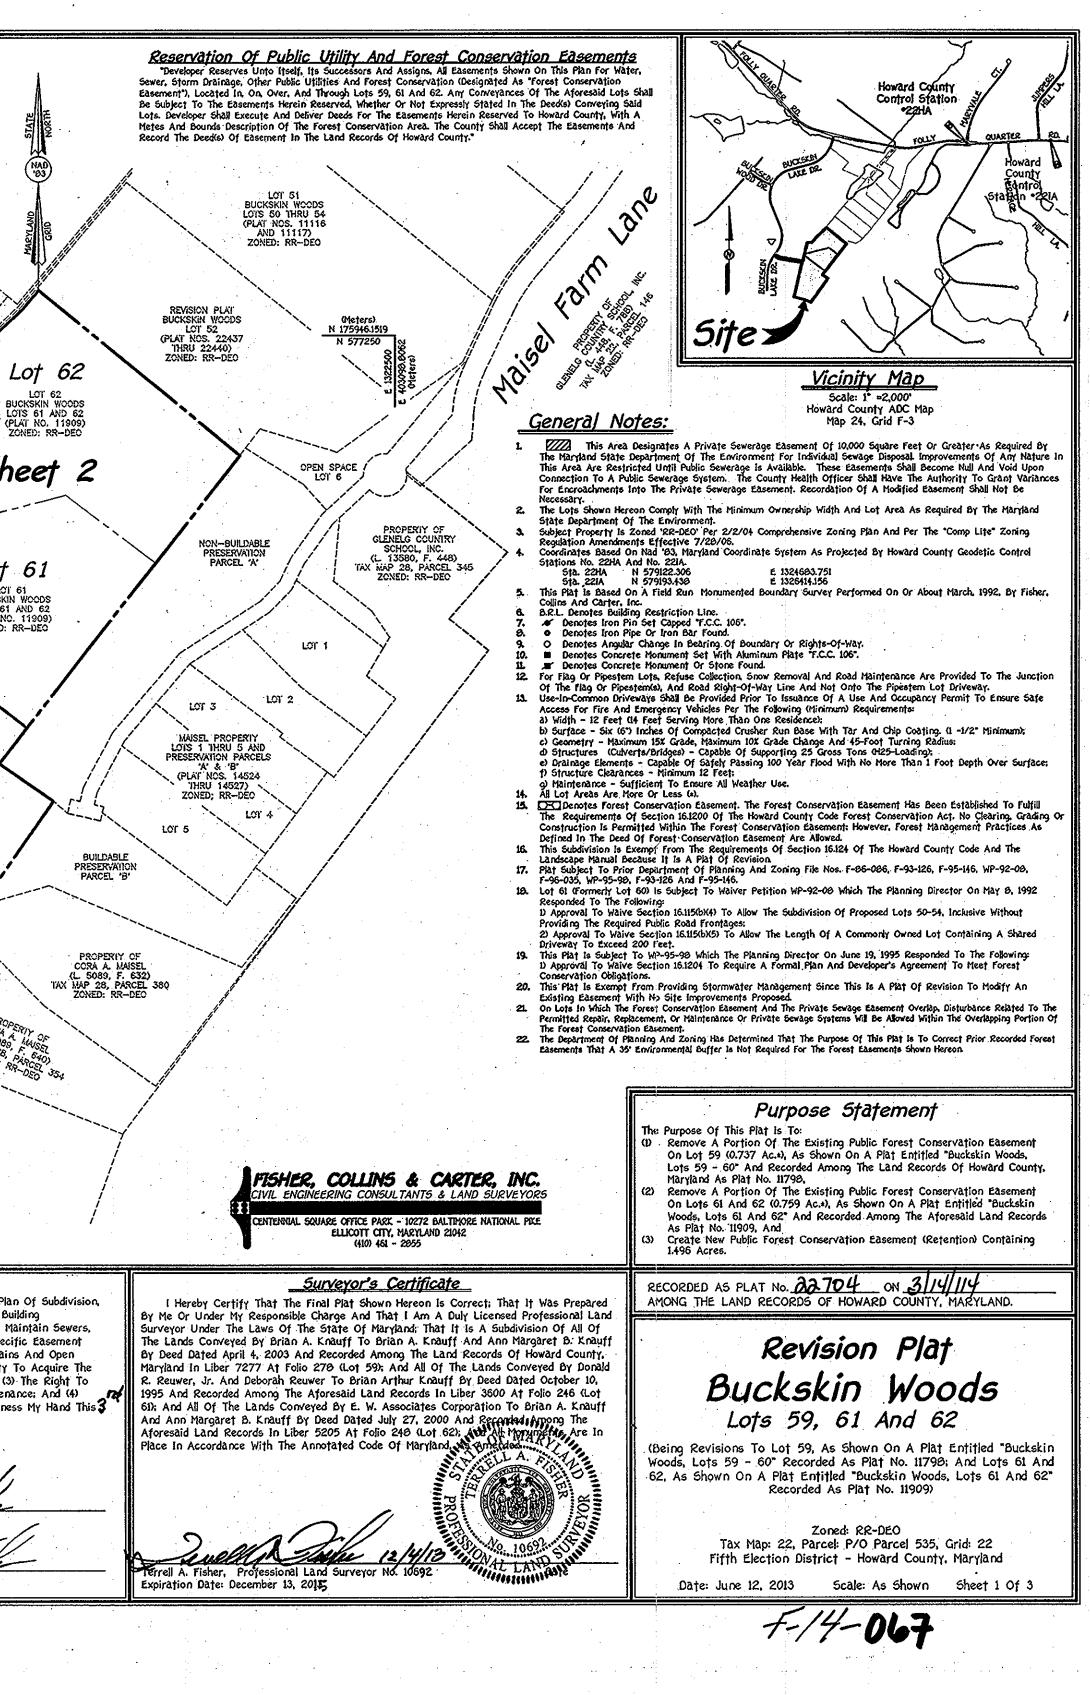

U.S. Equivalent Metric Minimum Lot Size Tabulation Coordinate Table Coordinate Table Gross Area Pipestem Area Minimum Lot No. POINT NORTH POINT NORTH EAST EAST Lot Size 576684.8405 1320772.2207 1054 175773.890949 402572.178051 1054 59 9.313 Ac.+ 0.328 Ac.+ 8.985 Ac.± 4.067 Ac.± 576736.3715 1320699.6566 1058 175789.597644 402550.060465 61 4.148 Ac.\* 0.081 Ac.\* 1058 62 5.872 Ac.\* 0.085 Ac.\* 5.787 Ac.\* 1322177.7334 2031 175869.506195 403000.579174 2031 576998.5382 LOT 55 BUCKSKIN WOODS LOIS 55 THRU 58 (PLAT NOS. 11656 2032 577345.6884 1321759.8904 2032 175975.317806 402873.220392 (NAD) '83) 1321727.3549 2033 577306.5888 2033 175963.400214 402063.303553 101 30 LOT 30 BUCKSKIN WCODS SECIION ONE LOTS 1-37 (PLAT NOS. 6692 THRU 6698) ZONED: RR-DEO AND 11657) ZONED: RR-DEO 2034 577150.8081 1321564.3718 2034 175915.918157 402013.626199 2035 577030.9074 1321464.5705 2035 175879.396750 402783.206708 2036 577018.4821 1321362.9471 2036 175875.585127 402752.231812 2037 175759.558823 402726.014399 2037 576637.8192 1321276.9321 LOT 29 576718.0737 1320785.8770 2038 175784.020434 402576.340501 2038 BUCKSKIN WOODS SECTION ONE LOTS 1-37 1320719.9252 2039 175798.295879 402556.238348 2039 576764.9090 2057 175793.639725 402736.041951 2057 576749.6329 1321312.4555 (PLAT NOS. 6692 2058 576751.8382 1321302.6960 2058 175794.311894 402733.867236 THRU 6698) ZONED: RR-DEO 2059 175694.383799 402865.803425 2059 576423.9908 1321735.5566 2060 576340.6341 1321677.5611 2060 175671.415048 402848.126347 (Meters) N 175946.1519 2061 576270.9869 1321790.1044 2061 175647.740111 402882.429612 N 577250 2062 575768.9402 1321442.5680 2062 175494.723986 402776.500317 (Meters) 402565.40 E 1320750 LOT 28 2063 575817.4479 1321321.9570 2063 175509.509165 402739.738024 BUCKSKIN WOODS SECTION ONE LOTS 1-37 Lot 1321091.3793 2064 175527.862012 402669.457788 575877.6606 2064 2065 576606.0264 1321254.4627 2065 175749.868355 402719.165719 (PLAT NOS. 6692 THRU 6698) ZONED: RR-DEO ate The Requirements §3-100, The Real Property Article, Annotated Code Of Maryland, 1980 Replacement Volume, (As Supplemented) As Far As They Relate To The Making Of This Plat And The Setting Of Markers Sheet 2 Have Been-Complied With LOT 27 Buckskin mal. BUCKSKIN WOODS SECIION CNE LOIS 1-37 orive Terrell A. Fisher, L.S. 10692 Pate (PLAT NOS. 6692 THRU 6698) ZONED: RR-DEO Registered Land Surveyor 12/7/13 Lot 61 Brian A. Knauff, Hno-Margaret B. Knowff LOT 61 BUCKSKIN WOODS LOTS 61 AND 62 12/3/13 Date Ann Margaret 8. Anauff. Owner (PLAT NO. 11909) ZONED: RR-DEO LOT 24 BUCKSKIN WOODS Legend SECHON 1 LOIS 1-37 Existing Private Driveway Access And Maintenance Easement (PLAT NO. 6692 THRU 6698) ZONED: RR-DEO Existing Private Use-In-Common Access Easement For The Benefit Of Lots 50 Thru 54 Existing Private Use-In-Common Ingress & Egress Access Easement Across Lots 25 And 26 (Meters) 402565.4051 E 1320750 LOT 23 BUCKSKIN WOODS Sheet 3 XXXI Existing Public Forest Conservation Easement To Remain SECTION 1 LOIS 1-37 Existing Public Forest Conservation Easement N 576250 (PLAT NO. 6692 THRU 6698) Lot 59 Removed By Recordation Of This Plat N 175541.3513 ZONED: SR-DEO (Meters) 1/1/1 Existing 20' Public Drainage & Utility Easement LOT 59 BUCKSKIN WOODS LOIS 59 - 60 (PLAT NO. 11798) 20NED: DB-DE0 Public Forest Conservation Easement LOT 22 BUCKSKIN WOODS SECIION 1 LOTS 1-37 (PLAT NO. 6692 THRU 6698) ZONED: RR-DEC ZONED: RR-DEC LOT 1 Owner/Developer LANED RECORDENTY OF CORA A TAUSEL LAS 10, 5080, FILOSEL ZONED: RR-DEO ZONED: RR-DEO 354 Brian A. Knauff And Ann Margaret B. Knauff RCBY SUBDIMISION LOTS 1 & 2 (PLAT NOS. 7676 AND 7677) ZONED: RR-DEO 4279 Buckskin Lake Drive LOI 2 Ellicott City, Maryland 21042 Ph (410) 988-9769 Area Tabulation For This Submission <u>Plan</u> OTAL NUMBER OF BUILDABLE LOTS TO BE RECORDED TOTAL NUMBER OF OPEN SPACE LOTS TO BE RECORDED. TOTAL NUMBER OF LOTS/PARCELS TO BE RECORDED. TOTAL AREA OF BUILDABLE LOTS TO BE RECORDED. 19.333 Ac.+ TOTAL AREA OF OPEN SPACE LOTS TO BE RECORDED 0.000 Ac.± TOTAL AREA OF LOTS/PARCELS TO BE RECORDED. 19.333 Ac.± TOTAL AREA OF ROADWAY TO BE RECORDED. 0.000 Ac.± TOTAL AREA TO BE RECORDED. 19.333 Ac.± Owner's Certificate APPROVED: For Private Water And Private Sewerage Systems. Howard County Health Department. Brian A. Knauff And Ann Margaret B. Knauff. Owners Of The Property Shown And Described Hereon, Hereby Adopt This Plan Of Subdivision, And In Consideration Of The Approval Of This Final Plat By The Department Of Planning And Zoning, Establish The Minimum Building Restriction Lines And Grant Unto Howard County, Maryland, Its Successors And Assigns: (1) The Right To Lay, Construct And Maintain Sewers, Drains, Water Pipes And Other Municipal Utilities And Services In And Under All Roads And Street Rights-Of-Way And The Specific Easement Areas Shown Hereon: (2) The Right To Require Dedication For Public Use The Beds Of The Streets And/Or Roads And Floodplains And Open Space Where Applicable And For Good And Other Valuable Consideration. Hereby Grant The Right And Option To Howard County To Acquire The Fee Simple Title To The Beds Of The Streets And/Or Roads And Storm Drainage Facilities And Open Space Where Applicable; (3) The Right To Require Dedication Of Waterways And Drainage Easements For The Specific Purpose Of Their Construction, Repair And Maintenance; And (4) 2/27/2014 ON you for Maura Kossnan That No Building Or Similar Structure Of Any Kind Shall be Erected On Or Over The Said Easements And Rights-Of-Way. Witness My Hand This 3 Day Of The said Easements And Rights-Of-Way. Witness My Hand This 3 Datend Howard County Health Officer Day of December, 2013. APPROVED: Howard County Department Of Planning And Zoning. 3.7.14 Date Brian A. Knauff