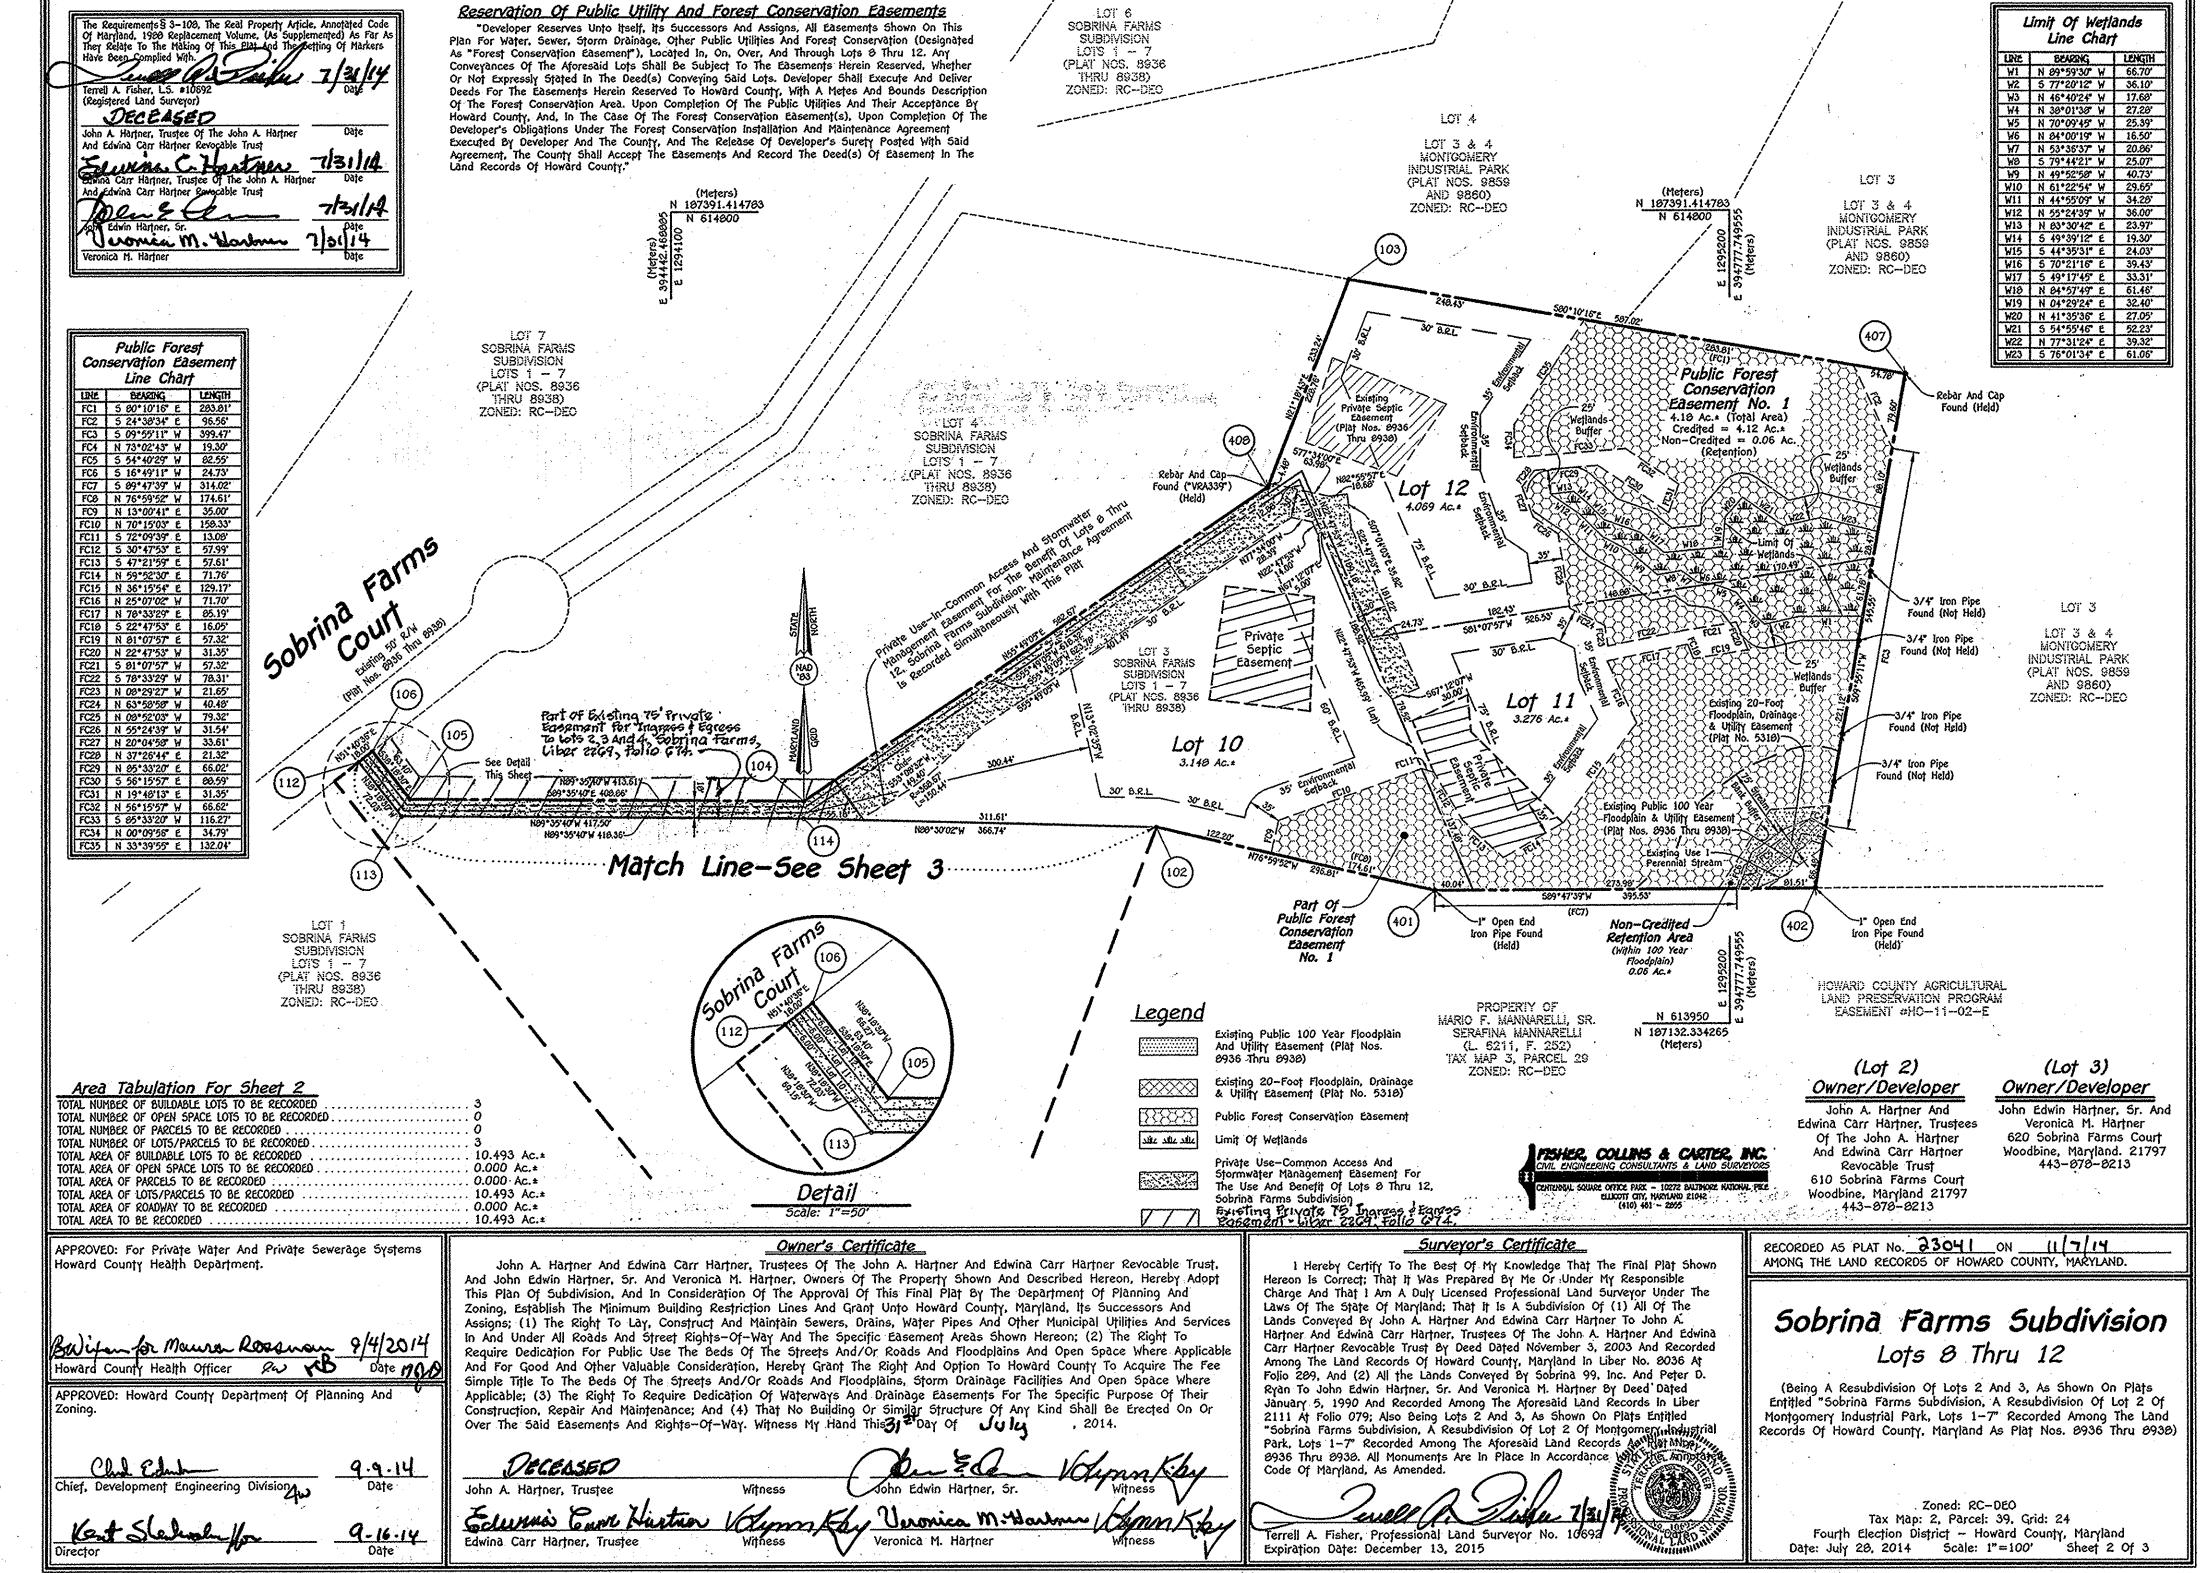

MONIGOMERY INDUSTRIAL PARK

Reservation Of Public Utility And Forest Conservation Easements

\*Developer Reserves Unto Itself, Its Successors And Assigns, All Easements Shown On This Plan

For Water, Sewer, Storm Drainage, Other Public Utilities And Forest Conservation (Designated As "Forest Conservation Easement"), Located In. On, Over, And Through Lots & Thru 12. Any Conveyances

Of The Aforesaid Lots Shall Be Subject To The Easements Herein Reserved, Whether Or Not Expressly Stated in The Deed(s) Conveying Said Lots. Developer Shall Execute And Deliver Deeds For The Easements Herein Reserved To Howard County, With A Metes And Bounds Description Of The Forest Conservation Area. Upon Completion Of The Public Utilities And Their Acceptance By Howard County,

Developer And The County, And The Release Of Developer's Surety Posted With Said Agreement, The

County Shall Accept The Easements And Record The Deed(s) Of Easement in The Land Records Of

And, In the Case Of the Forest Conservation Easement(s). Upon Completion Of the Developer's

Obligations Under The Forest Conservation Installation And Maintenance Agreement Executed By

U.S. Equivalent

Coordinate Table

POINT NORTH (feet) EAST (feet)

101 613642.0194 1294021.0776 107030.705465 394410.657150

102 614156.7320 1294604.0051 107195.346310 394596.089975

104 | 614104.3273 | 1294237.5220 | 107203.757302 | 394404.305700

105 | 614107.2219 | 1293020.6706 | 107204.639670 | 394359.767570

106 | 614236.9679 | 1293789.3720 | 187219.802285 | 394347.789327

112 | 614225.8047 | 1293775.2502 | 187216.399714 | 394343.484987

113 | 614169.2037 | 1293019.9011 | 107199.172095 | 394357.094610

114 | 614166.3286 | 1294237.3906 | 187198.271361 | 394484.345676

103 | 614720.9740 | 1294804.3115 | 187369.766282

Coordinate Table

NORTH (meters) EAST (meters)

Minimum Lot Size Chart

Area

3.816 Ac. ±

3.343 Ac.±

3.148 Ac.\*

3,276 Ac.±

4.069 Ac.±

9

10

11

Pipestem Area

0.045 Ac.\*

0.067 Ac.±

0.068 Ac. 4

0.178 Ac.±

0.146 Ac. ± 3.923 Ac. ±

Minimum

Lot Size

Ho. Co. Mon. #0031

3.771 Ac.±

3.276 Ac.±

3.080 Ac.\*