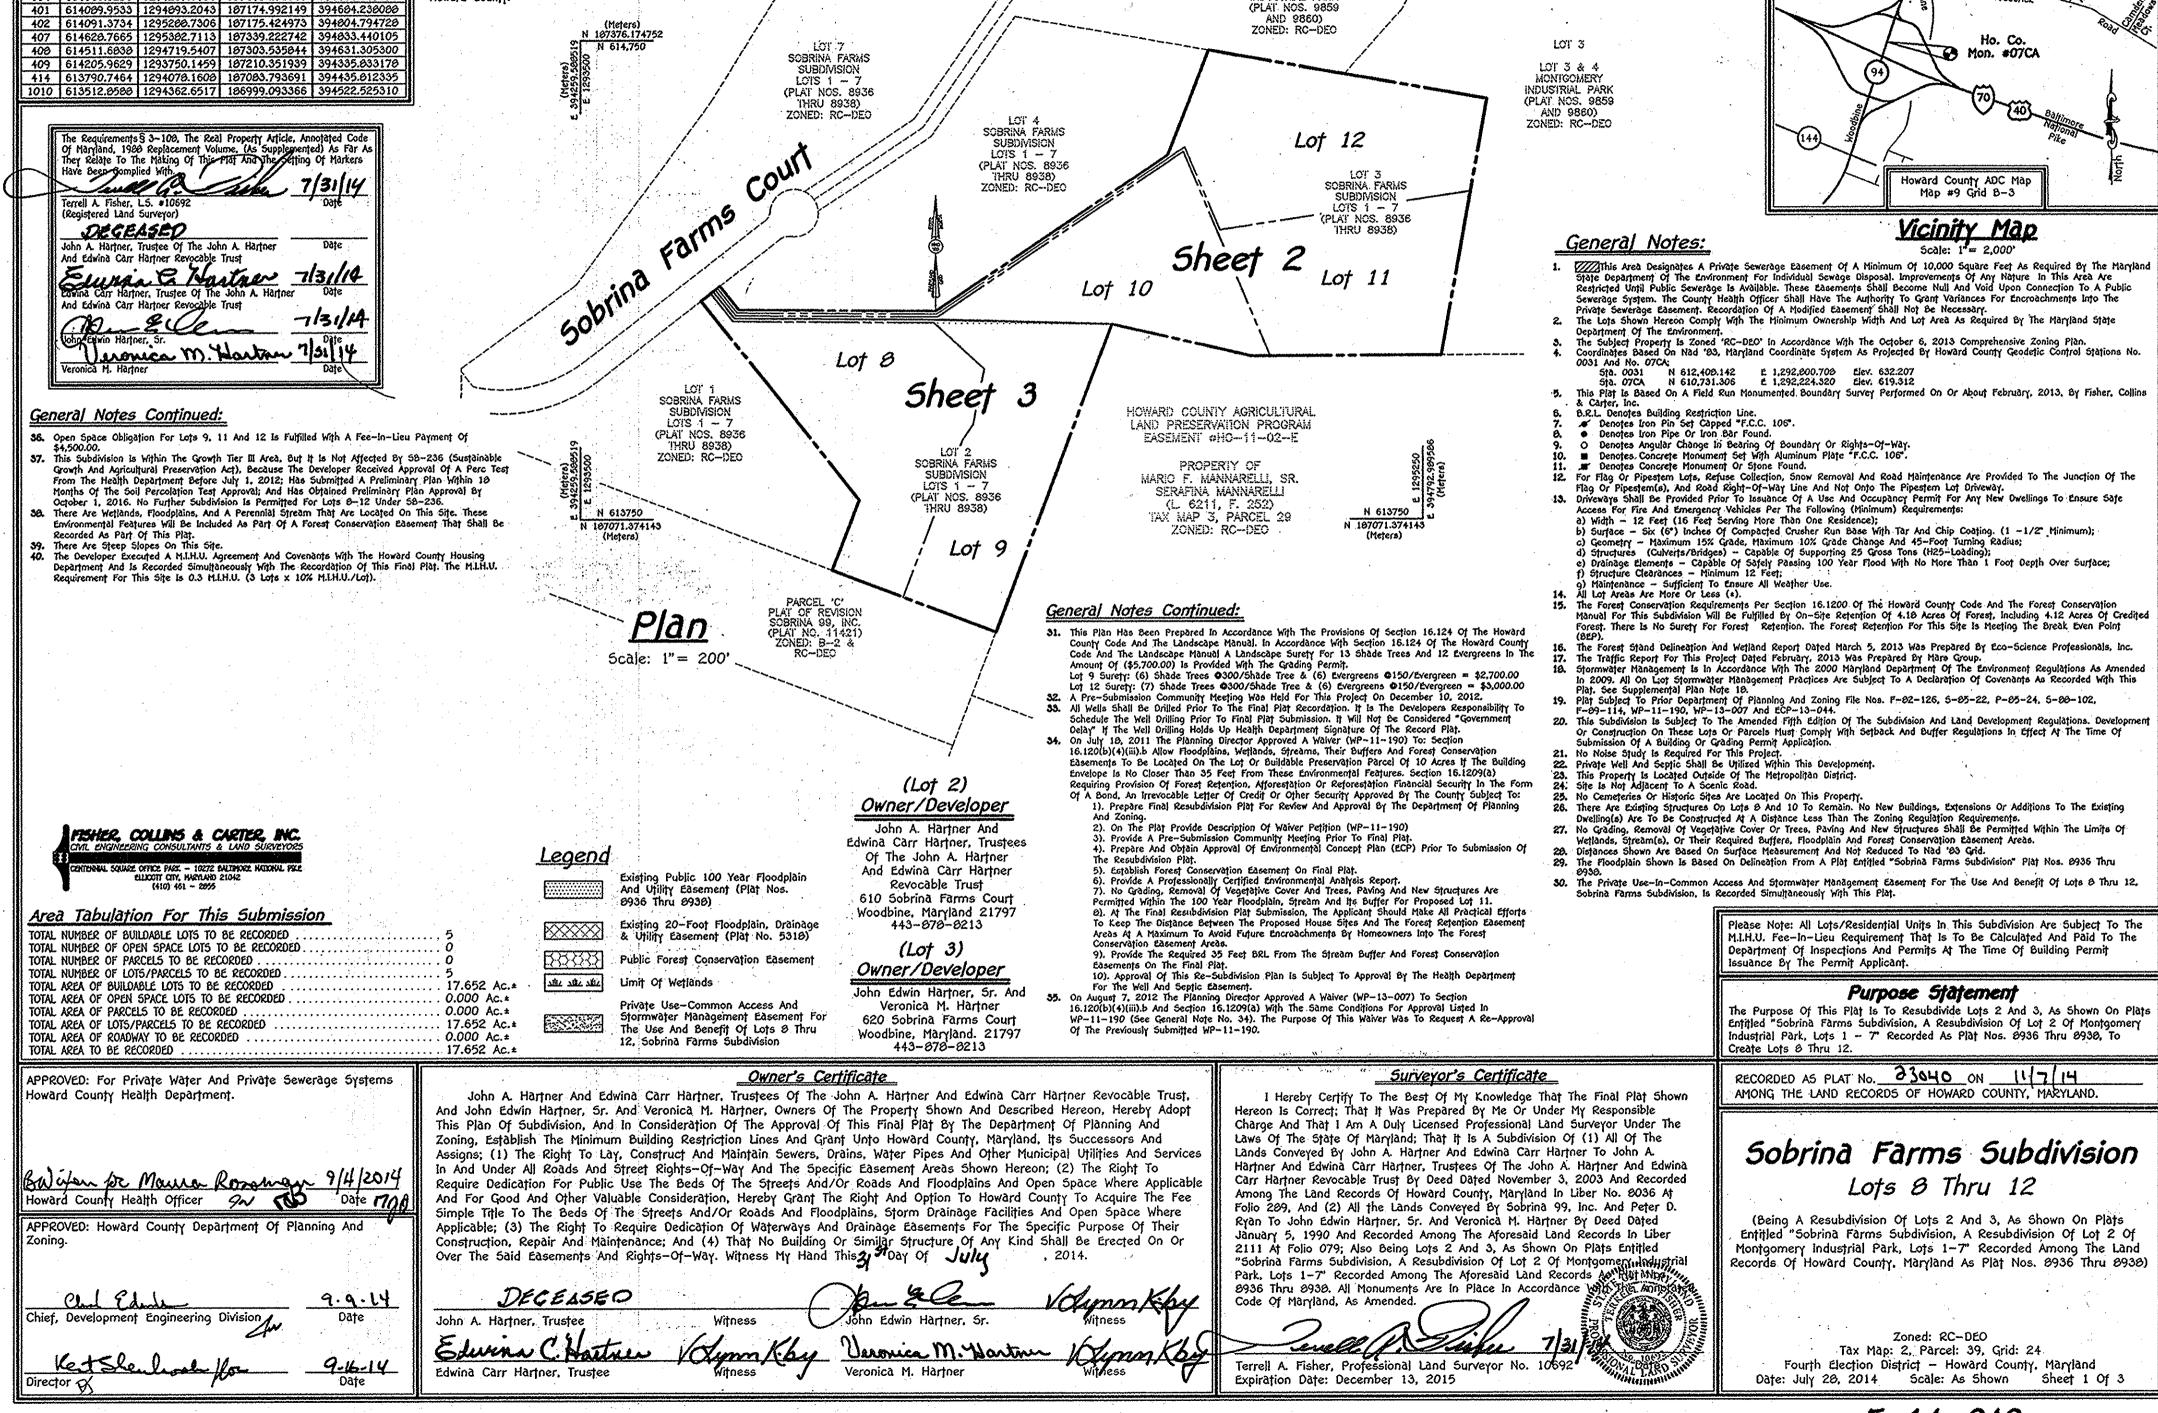

FOIL 6

SOBRINA FARMS

SUBDIVISION

LOIS 1 - 7

(PLAT NOS. 8936

THRU 8938)

ZONED: RC-DEO

LOT 3 & 4

MONIGOMERY INDUSTRIAL PARK

Reservation Of Public Utility And Forest Conservation Easements

\*Developer Reserves Unto Itself, Its Successors And Assigns, All Easements Shown On This Plan

For Water, Sewer, Storm Drainage, Other Public Utilities And Forest Conservation (Designated As "Forest Conservation Easement"), Located In. On, Over, And Through Lots & Thru 12. Any Conveyances

Of The Aforesaid Lots Shall Be Subject To The Easements Herein Reserved, Whether Or Not Expressly Stated in The Deed(s) Conveying Said Lots. Developer Shall Execute And Deliver Deeds For The Easements Herein Reserved To Howard County, With A Metes And Bounds Description Of The Forest Conservation Area. Upon Completion Of The Public Utilities And Their Acceptance By Howard County,

Developer And The County, And The Release Of Developer's Surety Posted With Said Agreement, The

County Shall Accept The Easements And Record The Deed(s) Of Easement in The Land Records Of

And, In the Case Of the Forest Conservation Easement(s). Upon Completion Of the Developer's

Obligations Under The Forest Conservation Installation And Maintenance Agreement Executed By

U.S. Equivalent

Coordinate Table

POINT NORTH (feet) EAST (feet)

101 613642.0194 1294021.0776 107030.705465 394410.657150