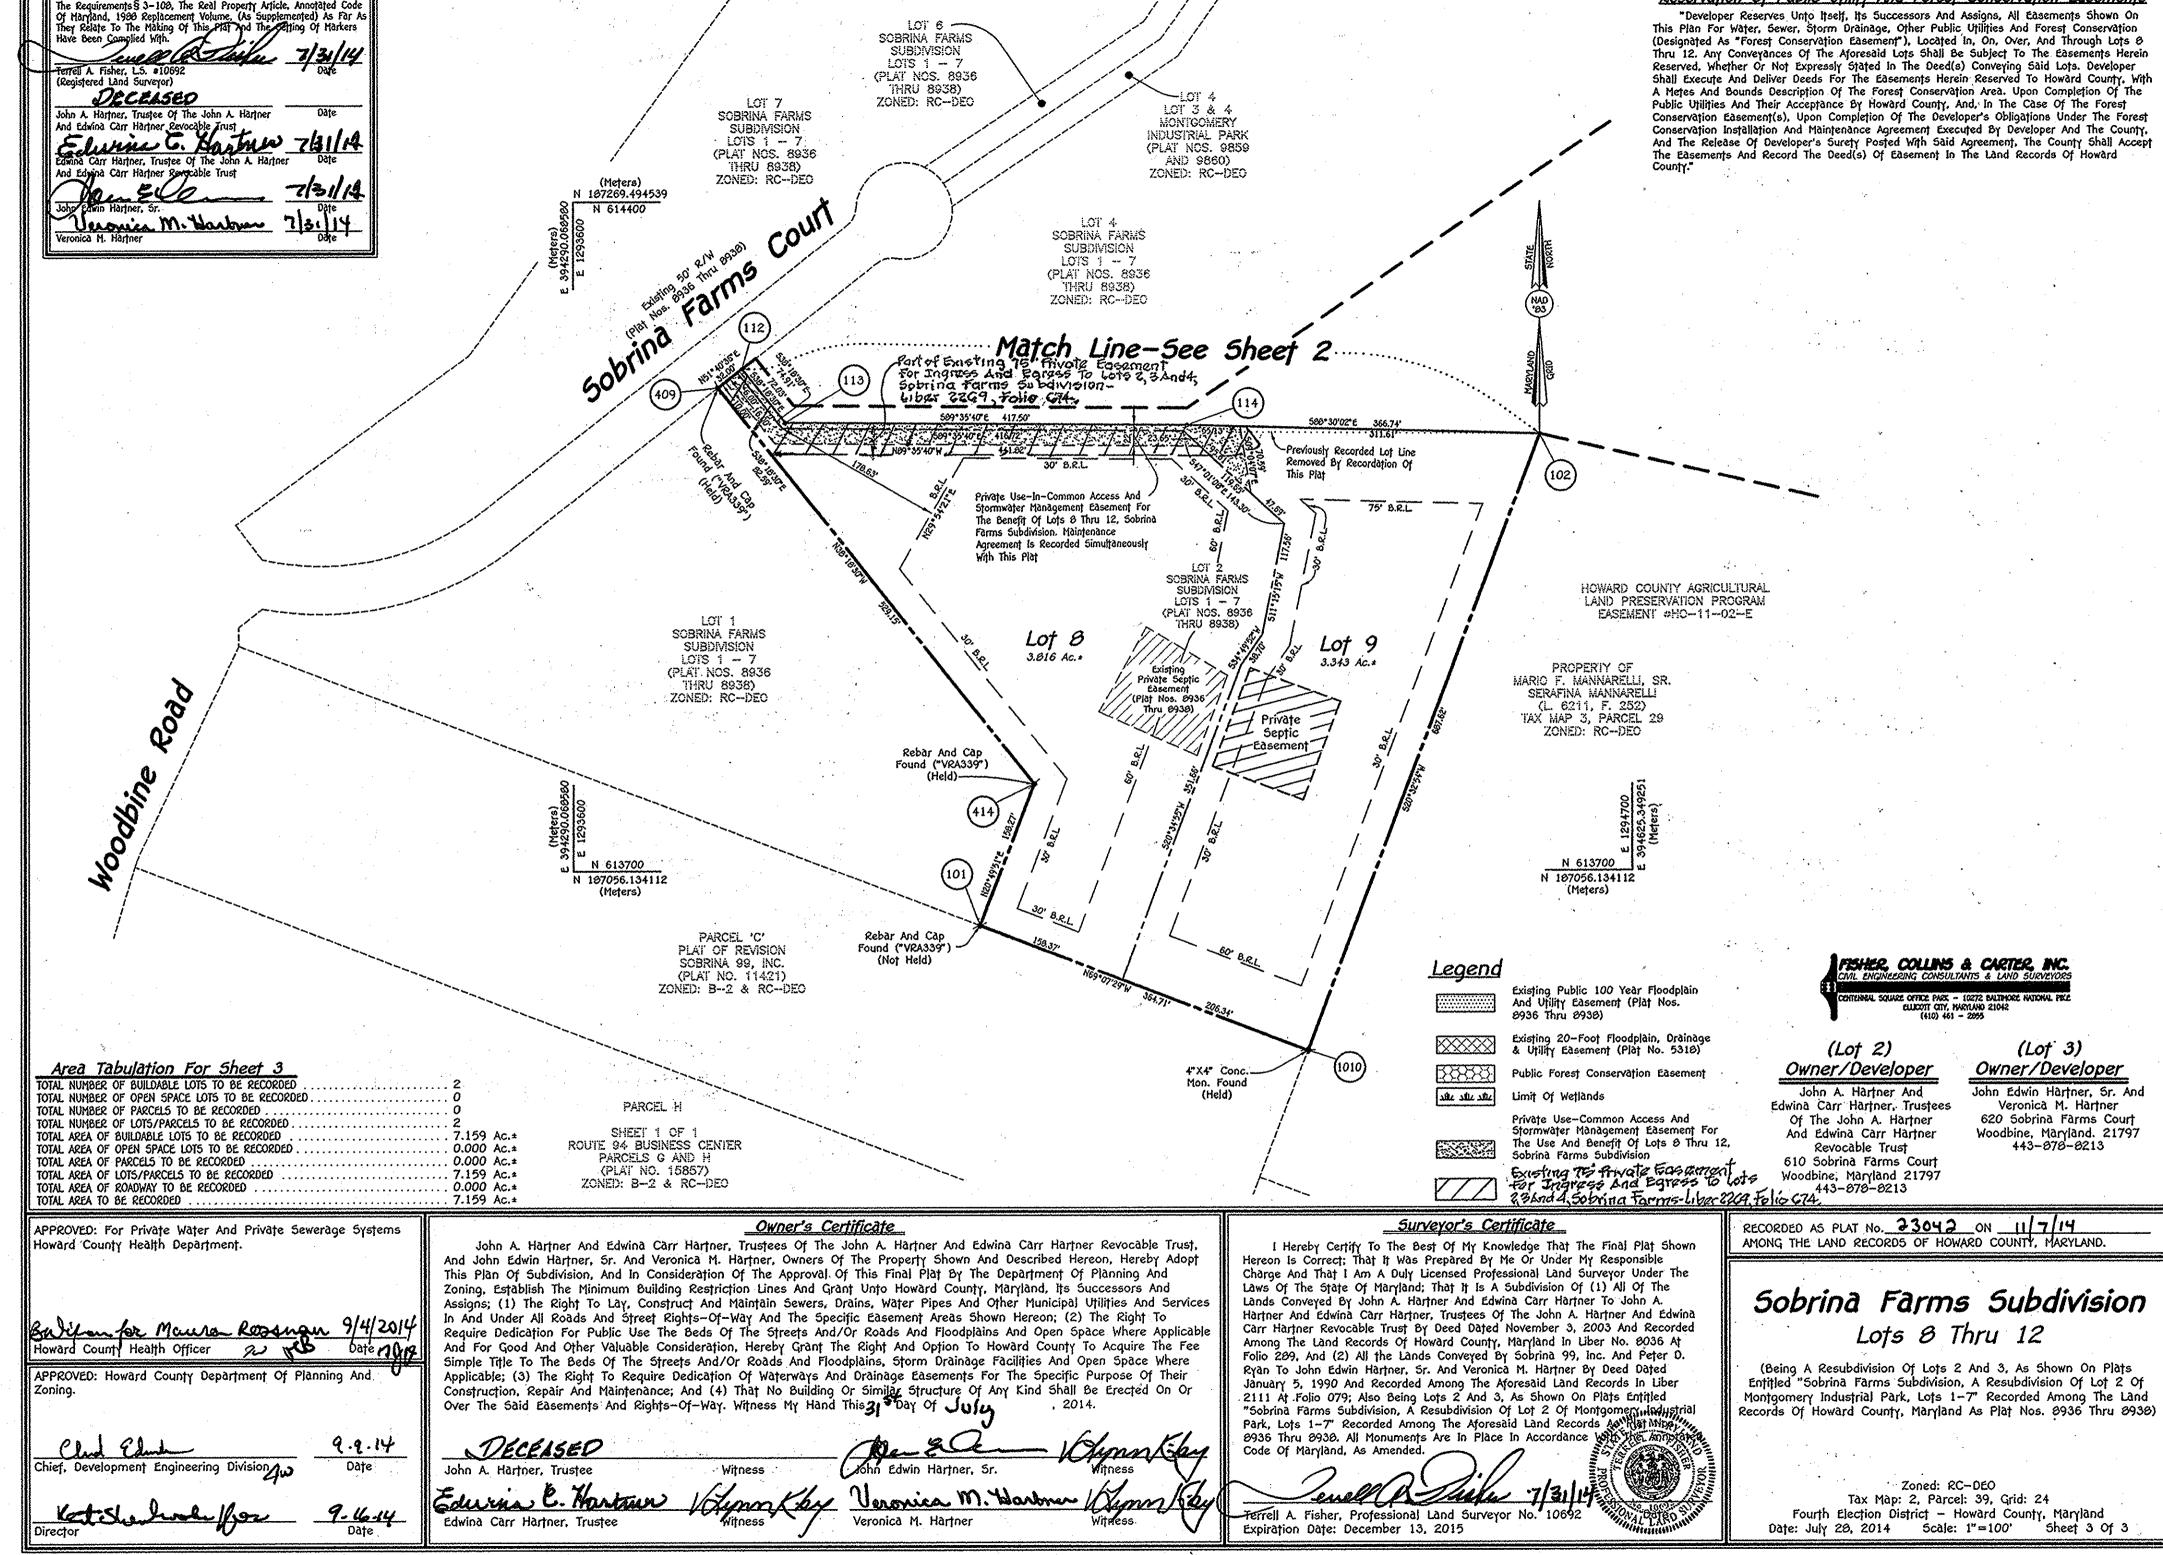

MONIGOMERY INDUSTRIAL PARK

Reservation Of Public Utility And Forest Conservation Easements

\*Developer Reserves Unto Itself, Its Successors And Assigns, All Easements Shown On This Plan

For Water, Sewer, Storm Drainage, Other Public Utilities And Forest Conservation (Designated As "Forest Conservation Easement"), Located In. On, Over, And Through Lots & Thru 12. Any Conveyances

Of The Aforesaid Lots Shall Be Subject To The Easements Herein Reserved, Whether Or Not Expressly Stated in The Deed(s) Conveying Said Lots. Developer Shall Execute And Deliver Deeds For The Easements Herein Reserved To Howard County, With A Metes And Bounds Description Of The Forest Conservation Area. Upon Completion Of The Public Utilities And Their Acceptance By Howard County,

Developer And The County, And The Release Of Developer's Surety Posted With Said Agreement, The

County Shall Accept The Easements And Record The Deed(s) Of Easement in The Land Records Of

And, In the Case Of the Forest Conservation Easement(s). Upon Completion Of the Developer's

Obligations Under The Forest Conservation Installation And Maintenance Agreement Executed By

U.S. Equivalent

Coordinate Table

POINT NORTH (feet) EAST (feet)

101 613642.0194 1294021.0776 107030.705465 394410.657150