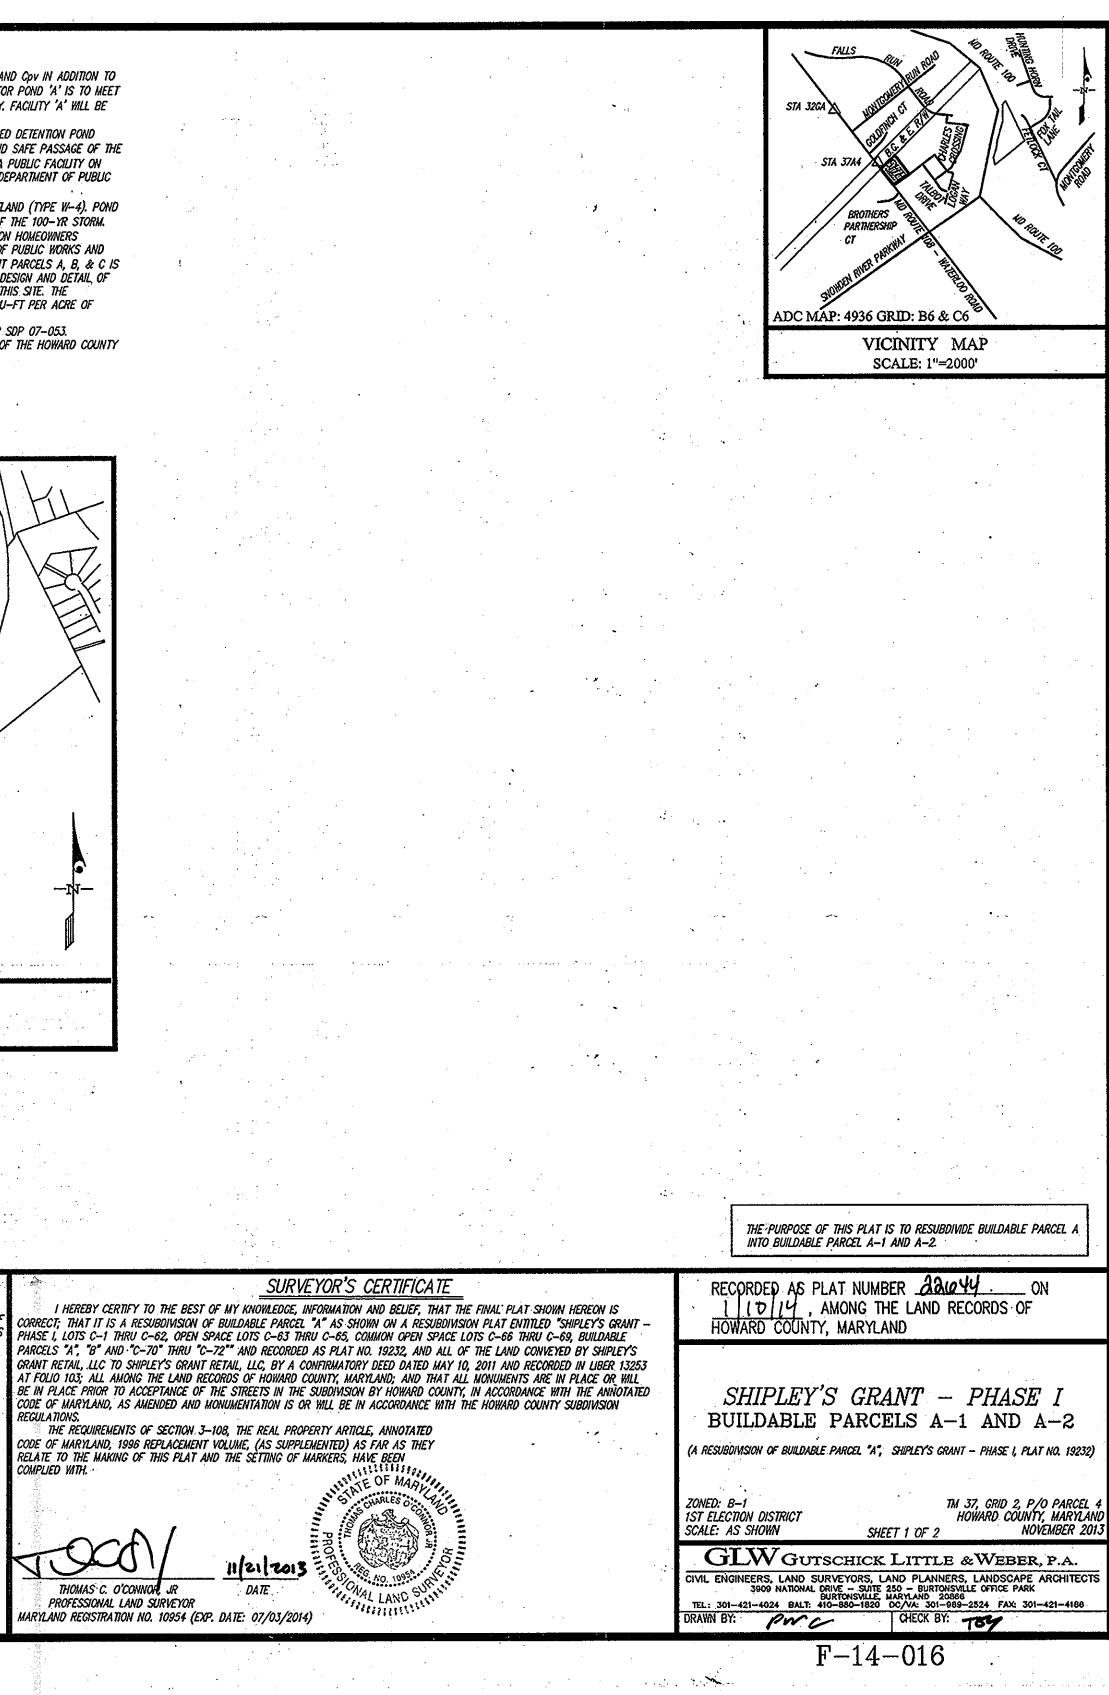

## GENERAL NOTES

- 4"x4"x36" CONCRETE MONUMENTS SHOYN THUS:
- 2. IRON PINS SHOWN THUS: 3. THIS PLAT IS BASED UPON A FIELD RUN BOUNDARY SURVEY PERFORMED ON OR ABOUT MAY, 2003 BY GUTSCHICK, LITTLE & WEBER, P.A.
- 4. SUBJECT PROPERTY IS ZONED B-1 PER THE FEBRUARY 2, 2004 COMPREHENSIVE ZONING PLAN. AND GAP LITE EFFECTIVE 1/28/06. 5. SEE DEPARTMENT OF PLANNING & ZONING FILE NUMBERS: S-04-09, WP-04-105, P-06-1 (PHASE I), P-06-4 (PHASE II), P-07-17 (PHASE III), P-08-01 (PHASE IV), P-09-02 (PHASE V), P-10-04 (PHASE VI), WP-06-45, F-06-19, F-07-01, F-07-43, F-07-59, F-08-006, F-09-88, F-10-48, F-10-60, WP-10-107, F-10-90, F-11-26(FC) & F-11-26.
- COORDINATES BASED ON NAD '83 MARYLAND COORDINATE SYSTEM AS PROJECTED BY HOWARD COUNTY GEODETIC CONTROL STATION Nos. 32GA – N 564,925.8221 E 1,367,067.7073 AND 37A4 – N 563,835.9110 E. 1,367,971.6500.
  AREAS SHOWN ARE TO BE TAKEN AS MORE OR LESS.
- 8. THIS SUBDIVISION IS SUBJECT TO SECTION 18.1228 OF THE HOWARD COUNTY CODE. PUBLIC WATER SERVICE AND PUBLIC SEWER SERVICE HAS BEEN GRANTED UNDER THE TERMS AND PROVISIONS, THEREOF, EFFECTIVE JUNE 20, 2007 ON WHICH DATE DEVELOPER'S AGREEMENT No. 24-4355-D WAS FILED AND ACCEPTED.
- 9. A SIGHT DISTANCE ANALYSIS WAS PROVIDED AND APPROVED WITH THE SKETCH PLAN S-04-09. 10. THE PARCELS AND LOTS SHOWN ON THIS PLAT ARE SUBJECT TO A FEE OR ASSESSMENT TO COVER OR DEFRAY ALL OR PART OF THE DEVELOPER'S COST OF INSTALLATION OF WATER AND SEVER FACILITIES. THIS FEE OR ASSESSMENT, WHICH RUNS WITH THE LAND, IS A CONTRACTUAL OBLIGATION BETWEEN THE DEVELOPER AND EACH OWNER OF PART OF THIS PROPERTY AND IS NOT IN ANY WAY A FEE OR ASSESSMENT OF HOWARD COUNTY.
- 11. A DECLARATION OF RECIPROCAL EASEMENTS AND COVENANTS AGREEMENT BETWEEN PARCELS A-1 AND A-2 IS RECORDED IN THE LAND RECORDS OF HOWARD COUNTY AS LIBER 15248 AT FOLIO 432 AND IS IN CONFORMANCE WITH SECTION16.120(C)(1) OF THE HOWARD COUNTY SUBDIVISION AND LAND DEVELOPMENT REGULATIONS WHICH ALLOWS INDIVIDUALS BUSINESS WITHIN A COMMERCIAL CENTER TO HAVE SHARED ACCESS AND PARKING.
- 12. FOREST CONSERVATION FOR THIS SITE WAS PREVIOUSLY APPROVED UNDER F 06-019 AND SUBSEQUENT PLATS F 08-117, F 09-088, F 10-060 AND F 11-026.
- TO FULFILL THE FOREST CONSERVATION REQUIREMENTS OF THIS SUBDIVISION, AT LEAST 1.48 ACRES OF RETENTION AND 7.04 ACRES OF OF AFFORESTATION ARE REQUIRED. THIS REQUIREMENT IS ADDRESSED BY PROMDING 1.48 ACRES OF ON-SITE NET TRACT FOREST RETENTION, 5.74 ACRES OF ON-SITE AFFORESTATION AND 1.30 ACRES OF OFF-SITE AFFORESTATION.
- THE 5.74 ACRES OF ON-SITE AFFORESTATION IS HEREBY REDUCED TO 5.68 ACRES AS A RESULT OF A REVISION TO REDUCE THE AREA OF FOREST CONSERVATION EASEMENT NO 2A (CURRENTLY EASEMENT 2E), REDUCE THE AREA OF FOREST CONSERVATION EASEMENT NO. 4 (CURRENTLY EASEMENT 4A, 4B, 4C, AND 4D) AND CORRECT THE AFFORESTATION AREA WITHIN FOREST CONSERVATION EASEMENT NO. 3. AN ABANDONMENT FEE WAS REQUIRED FOR THE 0.06 ACRE OF ABANDONED AFFORESTATION IN THE EXISTING FOREST CONSERVATION EASEMENT. NO ABANDONMENT FEE WAS REQUIRED FOR THE 0.01 ACRE OF NON-CREDITED RETENTION REMOVED FROM EASEMENT NO. 4. THE ABANDONMENT FEE OF \$3,267.00 WAS PAID TO THE HOWARD COUNTY FOREST CONSERVATION FUND.
- THE 5.68 ACRES OF ON-SITE AFFORESTATION IS HEREBY, REDUCED TO 5.60 ACRES AS A RESULT OF A REVISION TO REDUCE THE AREA OF FOREST CONSERVATION EASEMENT NO. 5. AN ABANDONMENT FEE WAS REQUIRED FOR THE 0.08 ACRE OF ABANDONED AFFORESTATION IN THE EXISTING FOREST CONSERVATION EASEMENT. THE ABANDONMENT FEE OF \$4,235.00 WAS PAID TO THE HOWARD COUNTY FOREST CONSERVATION FUND.
- THE 1.30 ACRES OF OFF-SITE AFFORESTATION IS PROVIDED BY AN APPROVED FOREST CONSERVATION PLAN AND PLAT OF FOREST CONSERVATION EASEMENT (F-11-026FC) ENTITLED HOBART MULLINEAUX PROPERTY AND RECORDED AS PLAT No. 21723.
- SURETY IN THE AMOUNT OF \$28,314.00 HAS BEEN POSTED AS A PART OF THE F-11-026 DPW DEVELOPER'S AGREEMENT FOR OFF-SITE 1.30 AC. AFFORESTATION FCE #3 LOCATED ON THE HOBART MULLINEAUX PROPERTY, TM PARCEL 15, TM 6, GRID 8. AS SHOWN ON F-11-126/FC)
- GRID 8, AS SHOWN ON F-11-126(FC). 3. REQUEST FOR FOREST CONSERVATION AFFORESTATION EASEMENT ABANDONMENT WAS APPROVED BY LETTER DATED JULY 28, 2013 SUBJECT TO THE FOLLOWING CONDITIONS:
- 1. THE OWNER IS RESPONSIBLE FOR PAYING THE FOREST CONSERVATION EASEMENT ABANDONMENT FEE OF \$4,235.00 AS REQUIRED BY THE HOWARD COUNTY ADOPTED FEE SCHEDULE.
- 2. THE DEVELOPER WILL PROCESS A PLAT OF RESUBDIVISION FOR F-10-048 AND F-11-026, AND F-09-088 TO ADJUST THE LOT LINES INCLUDING THE ABANDONMENT FOR THE RECORDED FOREST CONSERVATION EASEMENT AREA. THERE ARE NO REGULATED STEEPS SLOPES ON THIS SITE AND THAT THERE ARE NO STREAMS, WETLANDS, BUFFERS OR
- 14. THERE ARE NO REGULATED STEEPS SLOPES ON THIS STIE AND THAT THERE ARE NO STREAMS, WEILANDS, BUFFERS OR 100 YEAR FLOODPLAIN ON THESE PARCELS, 15. THERE ARE EXISTING STRUCTURES LOCATED ON PARCEL A-1 TO REMAIN. NO NEW BUILDINGS, EXTENSIONS OR ADDITIONS
- 10. THERE ARE EXISTING STRUCTURES LOCATED ON PARCEL A-1 TO REMAIN. NO NEW BUILDINGS, EXTENSIONS OR ADDITIONS TO THE EXISTING STRUCTURES ARE TO BE CONSTRUCTED AT A DISTANCE LESS THAN THE ZOWING REGULATIONS REQUIREMENTS. THE STRUCTURES WERE CONSTRUCTED PER SOP-07-053.