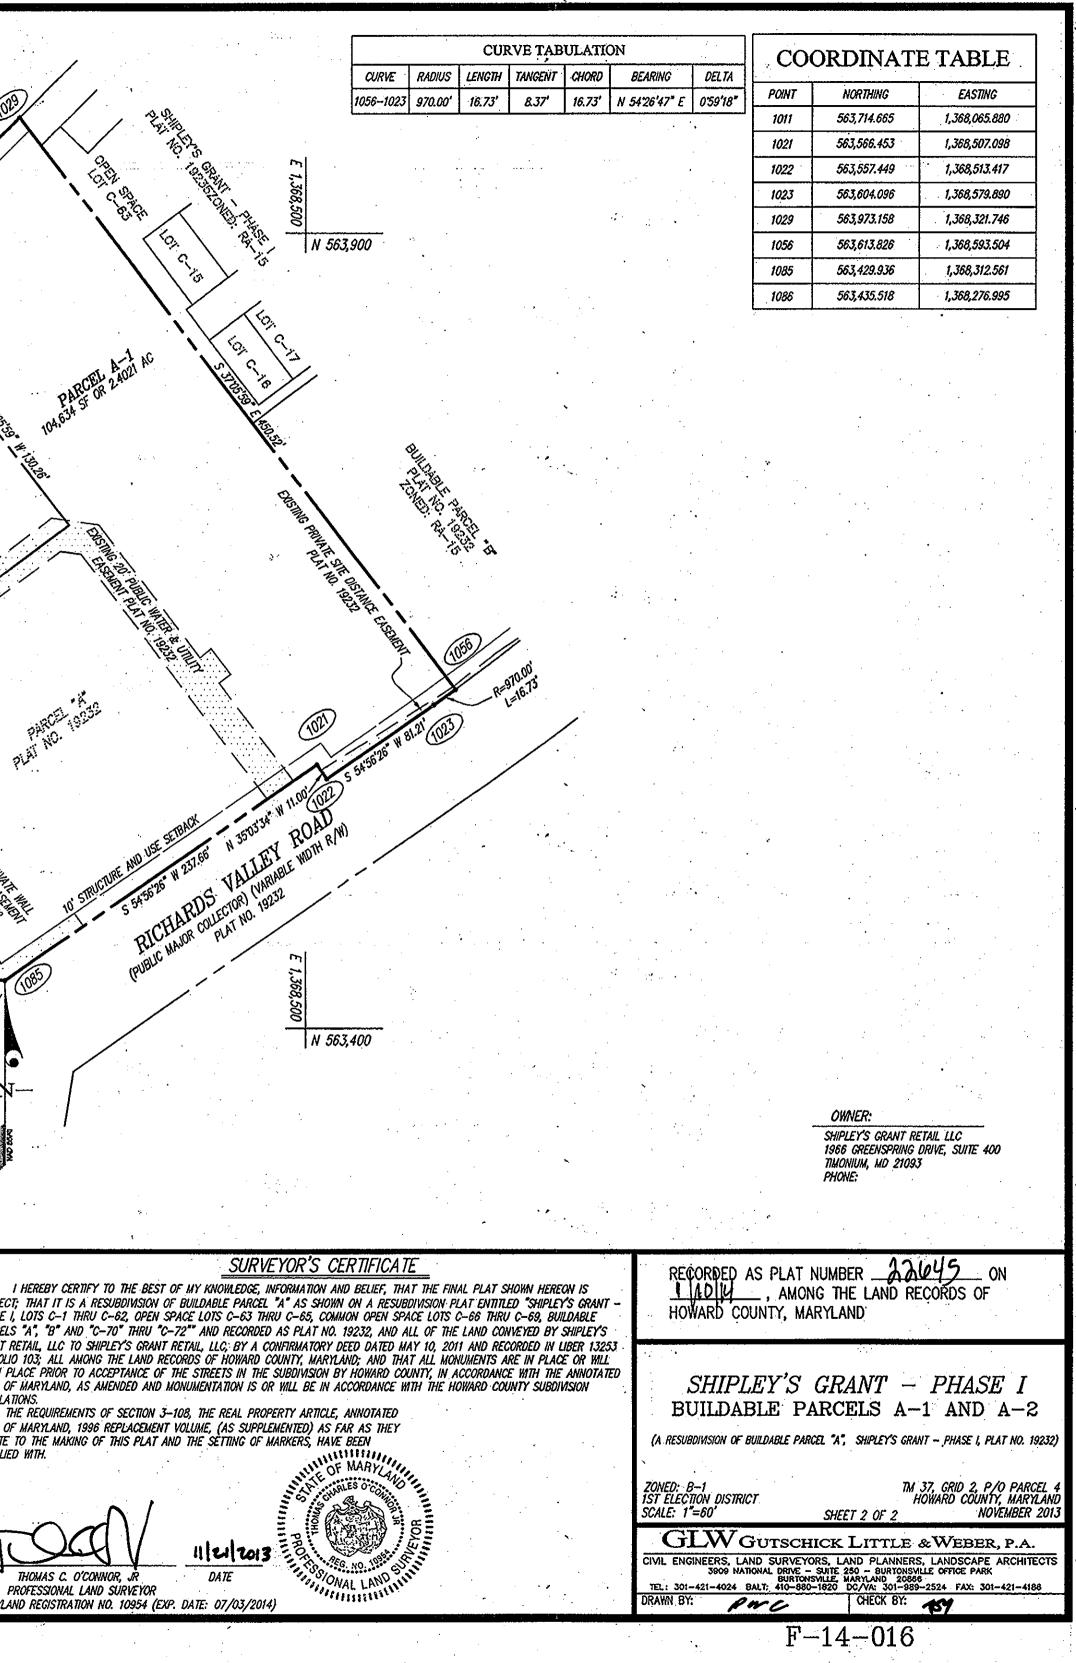

## GENERAL NOTES

- 4"x4"x36" CONCRETE MONUMENTS SHOYN THUS:
- 2. IRON PINS SHOWN THUS: 3. THIS PLAT IS BASED UPON A FIELD RUN BOUNDARY SURVEY PERFORMED ON OR ABOUT MAY, 2003 BY GUTSCHICK, LITTLE & WEBER, P.A.
- 4. SUBJECT PROPERTY IS ZONED B-1 PER THE FEBRUARY 2, 2004 COMPREHENSIVE ZONING PLAN. AND GAP LITE EFFECTIVE 1/28/06. 5. SEE DEPARTMENT OF PLANNING & ZONING FILE NUMBERS: S-04-09, WP-04-105, P-06-1 (PHASE I), P-06-4 (PHASE II), P-07-17 (PHASE III), P-08-01 (PHASE IV), P-09-02 (PHASE V), P-10-04 (PHASE VI), WP-06-45, F-06-19, F-07-01, F-07-43, F-07-59, F-08-006, F-09-88, F-10-48, F-10-60, WP-10-107, F-10-90, F-11-26(FC) & F-11-26.
- COORDINATES BASED ON NAD '83 MARYLAND COORDINATE SYSTEM AS PROJECTED BY HOWARD COUNTY GEODETIC CONTROL STATION Nos. 32GA – N 564,925.8221 E 1,367,067.7073 AND 37A4 – N 563,835.9110 E. 1,367,971.6500.
  AREAS SHOWN ARE TO BE TAKEN AS MORE OR LESS.
- 8. THIS SUBDIVISION IS SUBJECT TO SECTION 18.1228 OF THE HOWARD COUNTY CODE. PUBLIC WATER SERVICE AND PUBLIC SEWER SERVICE HAS BEEN GRANTED UNDER THE TERMS AND PROVISIONS, THEREOF, EFFECTIVE JUNE 20, 2007 ON WHICH DATE DEVELOPER'S AGREEMENT No. 24-4355-D WAS FILED AND ACCEPTED.
- 9. A SIGHT DISTANCE ANALYSIS WAS PROVIDED AND APPROVED WITH THE SKETCH PLAN S-04-09. 10. THE PARCELS AND LOTS SHOWN ON THIS PLAT ARE SUBJECT TO A FEE OR ASSESSMENT TO COVER OR DEFRAY ALL OR PART OF THE DEVELOPER'S COST OF INSTALLATION OF WATER AND SEVER FACILITIES. THIS FEE OR ASSESSMENT, WHICH RUNS WITH THE LAND, IS A CONTRACTUAL OBLIGATION BETWEEN THE DEVELOPER AND EACH OWNER OF PART OF THIS PROPERTY AND IS NOT IN ANY WAY A FEE OR ASSESSMENT OF HOWARD COUNTY.
- 11. A DECLARATION OF RECIPROCAL EASEMENTS AND COVENANTS AGREEMENT BETWEEN PARCELS A-1 AND A-2 IS RECORDED IN THE LAND RECORDS OF HOWARD COUNTY AS LIBER 15248 AT FOLIO 432 AND IS IN CONFORMANCE WITH SECTION16.120(C)(1) OF THE HOWARD COUNTY SUBDIVISION AND LAND DEVELOPMENT REGULATIONS WHICH ALLOWS INDIVIDUALS BUSINESS WITHIN A COMMERCIAL CENTER TO HAVE SHARED ACCESS AND PARKING.
- 12. FOREST CONSERVATION FOR THIS SITE WAS PREVIOUSLY APPROVED UNDER F 06-019 AND SUBSEQUENT PLATS F 08-117, F 09-088, F 10-060 AND F 11-026.
- TO FULFILL THE FOREST CONSERVATION REQUIREMENTS OF THIS SUBDIVISION, AT LEAST 1.48 ACRES OF RETENTION AND 7.04 ACRES OF OF AFFORESTATION ARE REQUIRED. THIS REQUIREMENT IS ADDRESSED BY PROMDING 1.48 ACRES OF ON-SITE NET TRACT FOREST RETENTION, 5.74 ACRES OF ON-SITE AFFORESTATION AND 1.30 ACRES OF OFF-SITE AFFORESTATION.
- THE 5.74 ACRES OF ON-SITE AFFORESTATION IS HEREBY REDUCED TO 5.68 ACRES AS A RESULT OF A REVISION TO REDUCE THE AREA OF FOREST CONSERVATION EASEMENT NO 2A (CURRENTLY EASEMENT 2E), REDUCE THE AREA OF FOREST CONSERVATION EASEMENT NO. 4 (CURRENTLY EASEMENT 4A, 4B, 4C, AND 4D) AND CORRECT THE AFFORESTATION AREA WITHIN FOREST CONSERVATION EASEMENT NO. 3. AN ABANDONMENT FEE WAS REQUIRED FOR THE 0.06 ACRE OF ABANDONED AFFORESTATION IN THE EXISTING FOREST CONSERVATION EASEMENT. NO ABANDONMENT FEE WAS REQUIRED FOR THE 0.01 ACRE OF NON-CREDITED RETENTION REMOVED FROM EASEMENT NO. 4. THE ABANDONMENT FEE OF \$3,267.00 WAS PAID TO THE HOWARD COUNTY FOREST CONSERVATION FUND.
- THE 5.68 ACRES OF ON-SITE AFFORESTATION IS HEREBY, REDUCED TO 5.60 ACRES AS A RESULT OF A REVISION TO REDUCE THE AREA OF FOREST CONSERVATION EASEMENT NO. 5. AN ABANDONMENT FEE WAS REQUIRED FOR THE 0.08 ACRE OF ABANDONED AFFORESTATION IN THE EXISTING FOREST CONSERVATION EASEMENT. THE ABANDONMENT FEE OF \$4,235.00 WAS PAID TO THE HOWARD COUNTY FOREST CONSERVATION FUND.
- THE 1.30 ACRES OF OFF-SITE AFFORESTATION IS PROVIDED BY AN APPROVED FOREST CONSERVATION PLAN AND PLAT OF FOREST CONSERVATION EASEMENT (F-11-026FC) ENTITLED HOBART MULLINEAUX PROPERTY AND RECORDED AS PLAT No. 21723.
- SURETY IN THE AMOUNT OF \$28,314.00 HAS BEEN POSTED AS A PART OF THE F-11-026 DPW DEVELOPER'S AGREEMENT FOR OFF-SITE 1.30 AC. AFFORESTATION FCE #3 LOCATED ON THE HOBART MULLINEAUX PROPERTY, TM PARCEL 15, TM 6, GRID 8. AS SHOWN ON F-11-126/FC)
- GRID 8, AS SHOWN ON F-11-126(FC). 3. REQUEST FOR FOREST CONSERVATION AFFORESTATION EASEMENT ABANDONMENT WAS APPROVED BY LETTER DATED JULY 28, 2013 SUBJECT TO THE FOLLOWING CONDITIONS:
- 1. THE OWNER IS RESPONSIBLE FOR PAYING THE FOREST CONSERVATION EASEMENT ABANDONMENT FEE OF \$4,235.00 AS REQUIRED BY THE HOWARD COUNTY ADOPTED FEE SCHEDULE.
- 2. THE DEVELOPER WILL PROCESS A PLAT OF RESUBDIVISION FOR F-10-048 AND F-11-026, AND F-09-088 TO ADJUST THE LOT LINES INCLUDING THE ABANDONMENT FOR THE RECORDED FOREST CONSERVATION EASEMENT AREA. THERE ARE NO REGULATED STEEPS SLOPES ON THIS SITE AND THAT THERE ARE NO STREAMS, WETLANDS, BUFFERS OR
- 14. THERE ARE NO REGULATED STEEPS SLOPES ON THIS STIE AND THAT THERE ARE NO STREAMS, WEILANDS, BUFFERS OR 100 YEAR FLOODPLAIN ON THESE PARCELS, 15. THERE ARE EXISTING STRUCTURES LOCATED ON PARCEL A-1 TO REMAIN. NO NEW BUILDINGS, EXTENSIONS OR ADDITIONS
- 10. THERE ARE EXISTING STRUCTURES LOCATED ON PARCEL A-1 TO REMAIN. NO NEW BUILDINGS, EXTENSIONS OR ADDITIONS TO THE EXISTING STRUCTURES ARE TO BE CONSTRUCTED AT A DISTANCE LESS THAN THE ZOWING REGULATIONS REQUIREMENTS. THE STRUCTURES WERE CONSTRUCTED PER SOP-07-053.