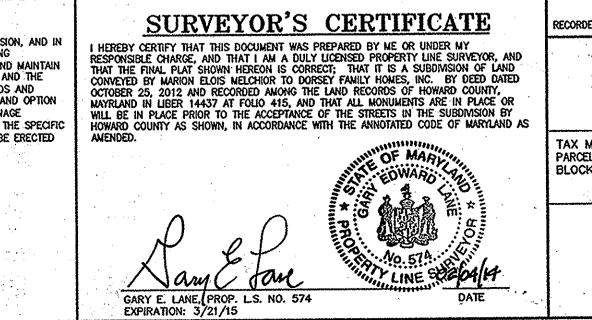

F - 13 - 074

25. FINAL PLANS F-07-214 AND F-07-215 WERE VOIDED ON JANUARY 26, 2009.

HE PURPOSE OF THIS PLAT IS TO SUBDIVIDE PARCEL 184 INTO TWO BUILDABLE LOTS AND BUILDABLE BULK PARCEL A. AND FOREST CONSERVATION EASEMENTS A AND B. SURVEYOR'S CERTIFICATE ECORDED AS PLAT 22721 /// AMONG THE LAND RECORDS OF HOWARD COUNTY, MD. ONLIU HEREBY CERTIFY THAT THIS DOCUMENT WAS PREPARED BY ME OR UNDER MY RESPONSIBLE CHARGE, AND THAT I AM A DULY LICENSED PROPERTY LINE SURVEYOR, AND THAT THE FINAL PLAT SHOWN HEREON IS CORRECT; THAT IT IS A SUBDIVISION OF LAND CHIOR PROPERTY onveyed by marion elois melchior to dorsey family homes, inc. by deed dated LOTS 1 AND 2 AND BUILDABLE BULK PARCEL A OCTOBER 25, 2012 AND RECORDED AMONG THE LAND RECORDS OF HOWARD COUNTY, MARILAND IN LIBER 14437 AT FOLIO 415, AND THAT ALL MONUMENTS ARE IN PLACE OR WILL BE IN PLACE PRIOR TO THE ACCEPTANCE OF THE STREETS IN THE SUBDIVISION BY HOWARD COUNTY AS SHOWN, IN ACCORDANCE WITH THE ANNOTATED CODE OF MARYLAND AS SHEET 1 OF 5 MENDED. SCALE : 1"=50' THIRD ELECTION DISTRICT HOWARD COUNTY, MARYLAND EX. ZONING RR-DEO TAX MAP 10 OF MAD DATE : JAN 2014 PARCEL 184 ARYLAND DPZ FILE NOS. WP-06-132 WP-08-039 WP-13-049 WP-13-050 F-07-214 WP-13-068 F-07-215 ECP-13-037 BLOCK 13 MILDENBERG, BOENDER & ASSOC., INC. Engineers Planners Surveyors LINE 6800 Deerpath Road, Suite 150, Elkridge, Maryland 21075 (410) 997-0296 Balt. (410) 997-0298 Fax GARY E. LANE PROP. L.S. NO. 574 EXPIRATION: 3/21/15