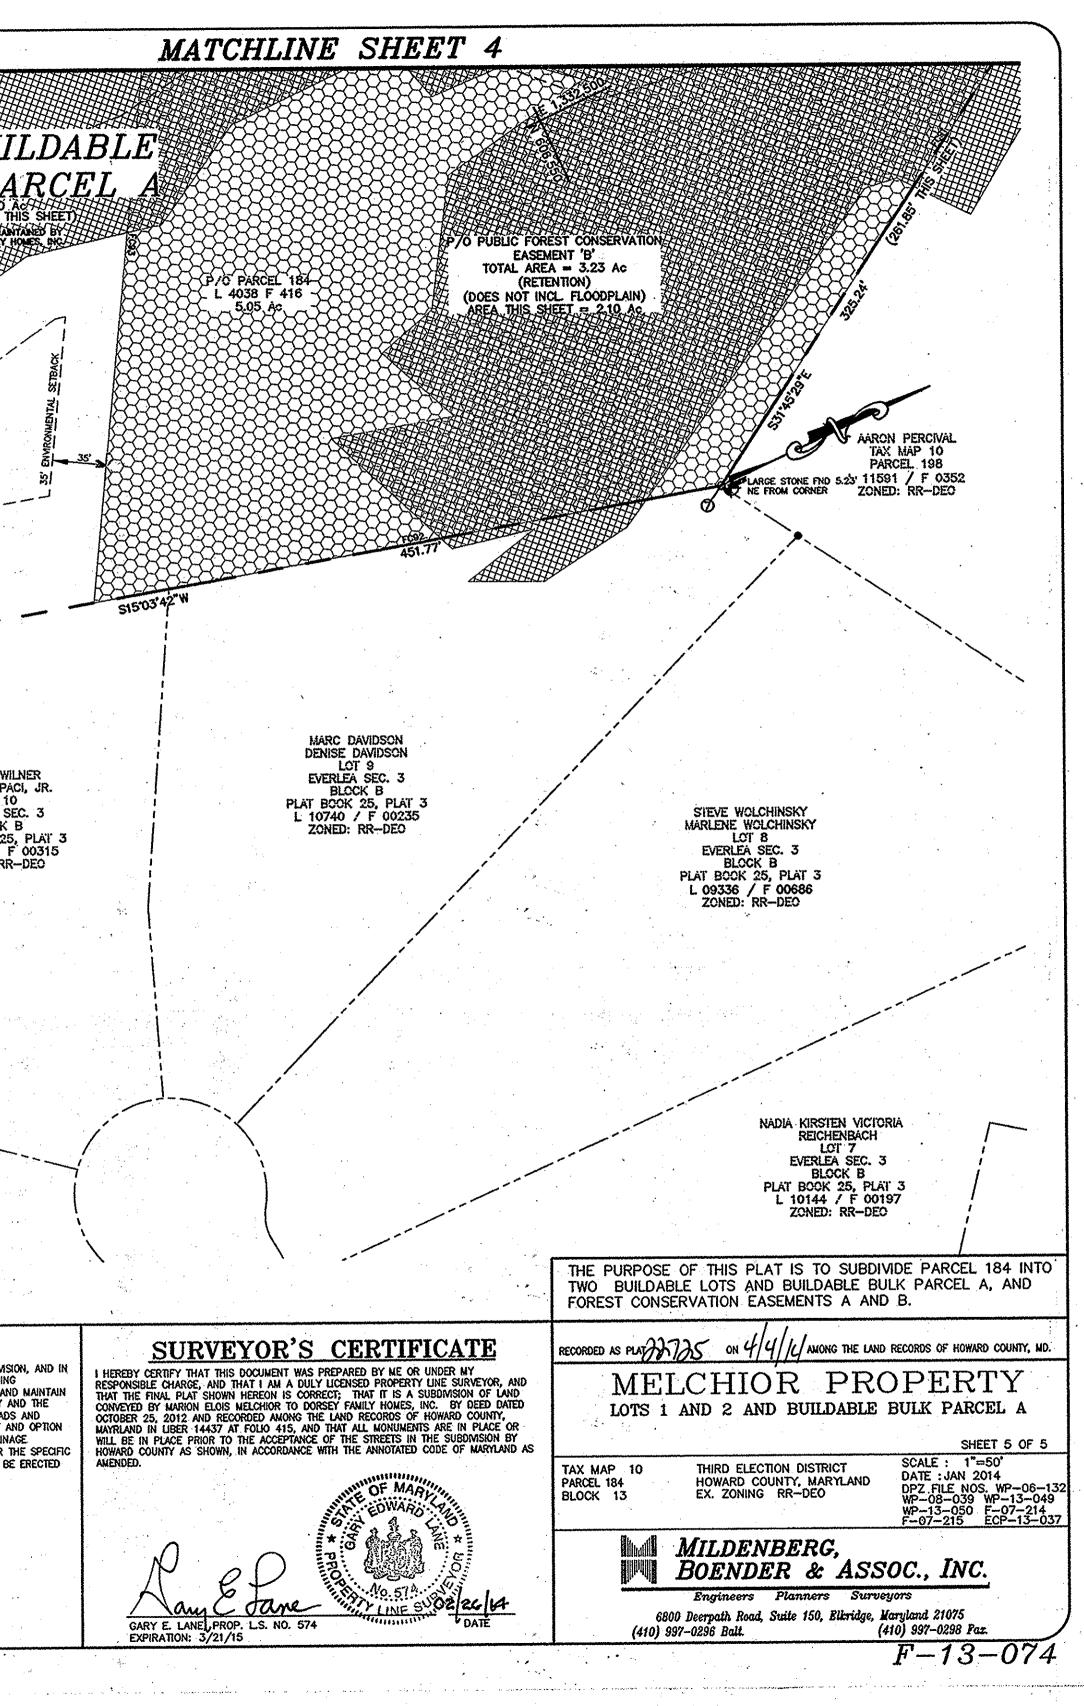

FOREST CONSERVATION OBLIGATIONS IN ACCORDANCE WITH SECTION 16.1202 OF THE 16. HOWARD COUNTY CODE AND FOREST CONSERVATION MANUAL FOR THIS SUBDIVISION WILL BE FULFILLED BY THE RETENTION OF 9.37 Ac. (408,157.2 SQ.FT.) INTO FOREST CONSERVATION EASEMENTS A (6.14 Ac) AND B (3.23 Ac) WHICH IS SUFFICIENT TO MEET THE BREAKEVEN POINT OF 9.37 Ac OF REQUIRED RETENTION.

- 17. FOREST CONSERVATION OBLIGATIONS IN ACCORDANCE WITH SECTION 16.1202 OF THE HOWARD COUNTY CODE AND FOREST CONSERVATION ACT. NO GRADING, REMOVAL OF VEGETATIVE COVER OF TREES, OR PLACEMENT OF NEW STRUCTURES IS PERMITTED WITHIN THE LIMITS OF WETLANDS, STREAMS, OR THEIR BUFFERS, FLOODPLAINS, OR FOREST CONSERVATION EASEMENT AREAS EXCEPT AS SHOWN ON THE APPROVED SUPPLEMENTAL PLANS.
- 18. WATER WILL BE PUBLIC (CONTRACT 44-4791-D) AND SEWER WILL BE PRIVATE FOR THIS SUBDIVISION.
- WATER SERVICE TO THESE LOTS WILL BE GRANTED UNDER THE PROVISIONS OF SECTION 18.122.B OF THE HOWARD COUNTY CODE VIA CONNECTIONS TO EXISTING CONTRACT 44-3478. 19.
- 20. PUBLIC WATER ALLOCATION WILL BE GRANTED AT THE TIME OF THE ISSUANCE OF THE BUILDING PERMIT IF CAPACITY IS AVAILABLE.
- 21. THERE IS AN EXISTING DWELLING AND GRAVEL DRIVEWAY ON BUILDABLE BULK PARCEL A THAT WILL BE REMOVED.
- 22. ENVIRONMENTAL CONCEPT PLAN, ECP-11-037, FOR THIS SUBDIVISION WAS APPROVED ON FEBRUARY 11, 2013.
- 23. ANY PRIVATE WELL OR SEPTIC SYSTEM ENCOUNTERED SHALL BE PROPERLY ABANDONED AND THE HEALTH DEPARTMENT NOTIFIED OF SUCH.
- 24. A USE-IN-COMMON ACCESS MAINTENANCE AGREEMENT FOR LOTS 1-2 AND BUILDABLE BULK PARCEL A SHALL BE RECORDED SIMULTANEOUSLY IN THE LAND RECORDS OFFICE OF HOWARD COUNTY, MARYLAND WITH THIS PLAT.

F - 13 - 074

25. FINAL PLANS F-07-214 AND F-07-215 WERE VOIDED ON JANUARY 26, 2009.

HE PURPOSE OF THIS PLAT IS TO SUBDIVIDE PARCEL 184 INTO TWO BUILDABLE LOTS AND BUILDABLE BULK PARCEL A. AND FOREST CONSERVATION EASEMENTS A AND B. SURVEYOR'S CERTIFICATE ECORDED AS PLAT 22721 /// AMONG THE LAND RECORDS OF HOWARD COUNTY, MD. ONLIU HEREBY CERTIFY THAT THIS DOCUMENT WAS PREPARED BY ME OR UNDER MY RESPONSIBLE CHARGE, AND THAT I AM A DULY LICENSED PROPERTY LINE SURVEYOR, AND THAT THE FINAL PLAT SHOWN HEREON IS CORRECT; THAT IT IS A SUBDIVISION OF LAND CHIOR PROPERTY onveyed by marion elois melchior to dorsey family homes, inc. by deed dated LOTS 1 AND 2 AND BUILDABLE BULK PARCEL A OCTOBER 25, 2012 AND RECORDED AMONG THE LAND RECORDS OF HOWARD COUNTY, MARILAND IN LIBER 14437 AT FOLIO 415, AND THAT ALL MONUMENTS ARE IN PLACE OR WILL BE IN PLACE PRIOR TO THE ACCEPTANCE OF THE STREETS IN THE SUBDIVISION BY HOWARD COUNTY AS SHOWN, IN ACCORDANCE WITH THE ANNOTATED CODE OF MARYLAND AS SHEET 1 OF 5 MENDED. SCALE : 1"=50' THIRD ELECTION DISTRICT HOWARD COUNTY, MARYLAND EX. ZONING RR-DEO TAX MAP 10 OF MAD DATE : JAN 2014 PARCEL 184 ARYLAND DPZ FILE NOS. WP-06-132 WP-08-039 WP-13-049 WP-13-050 F-07-214 WP-13-068 F-07-215 ECP-13-037 BLOCK 13 MILDENBERG, BOENDER & ASSOC., INC. Engineers Planners Surveyors LINE 6800 Deerpath Road, Suite 150, Elkridge, Maryland 21075 (410) 997-0296 Balt. (410) 997-0298 Fax GARY E. LANE PROP. L.S. NO. 574 EXPIRATION: 3/21/15