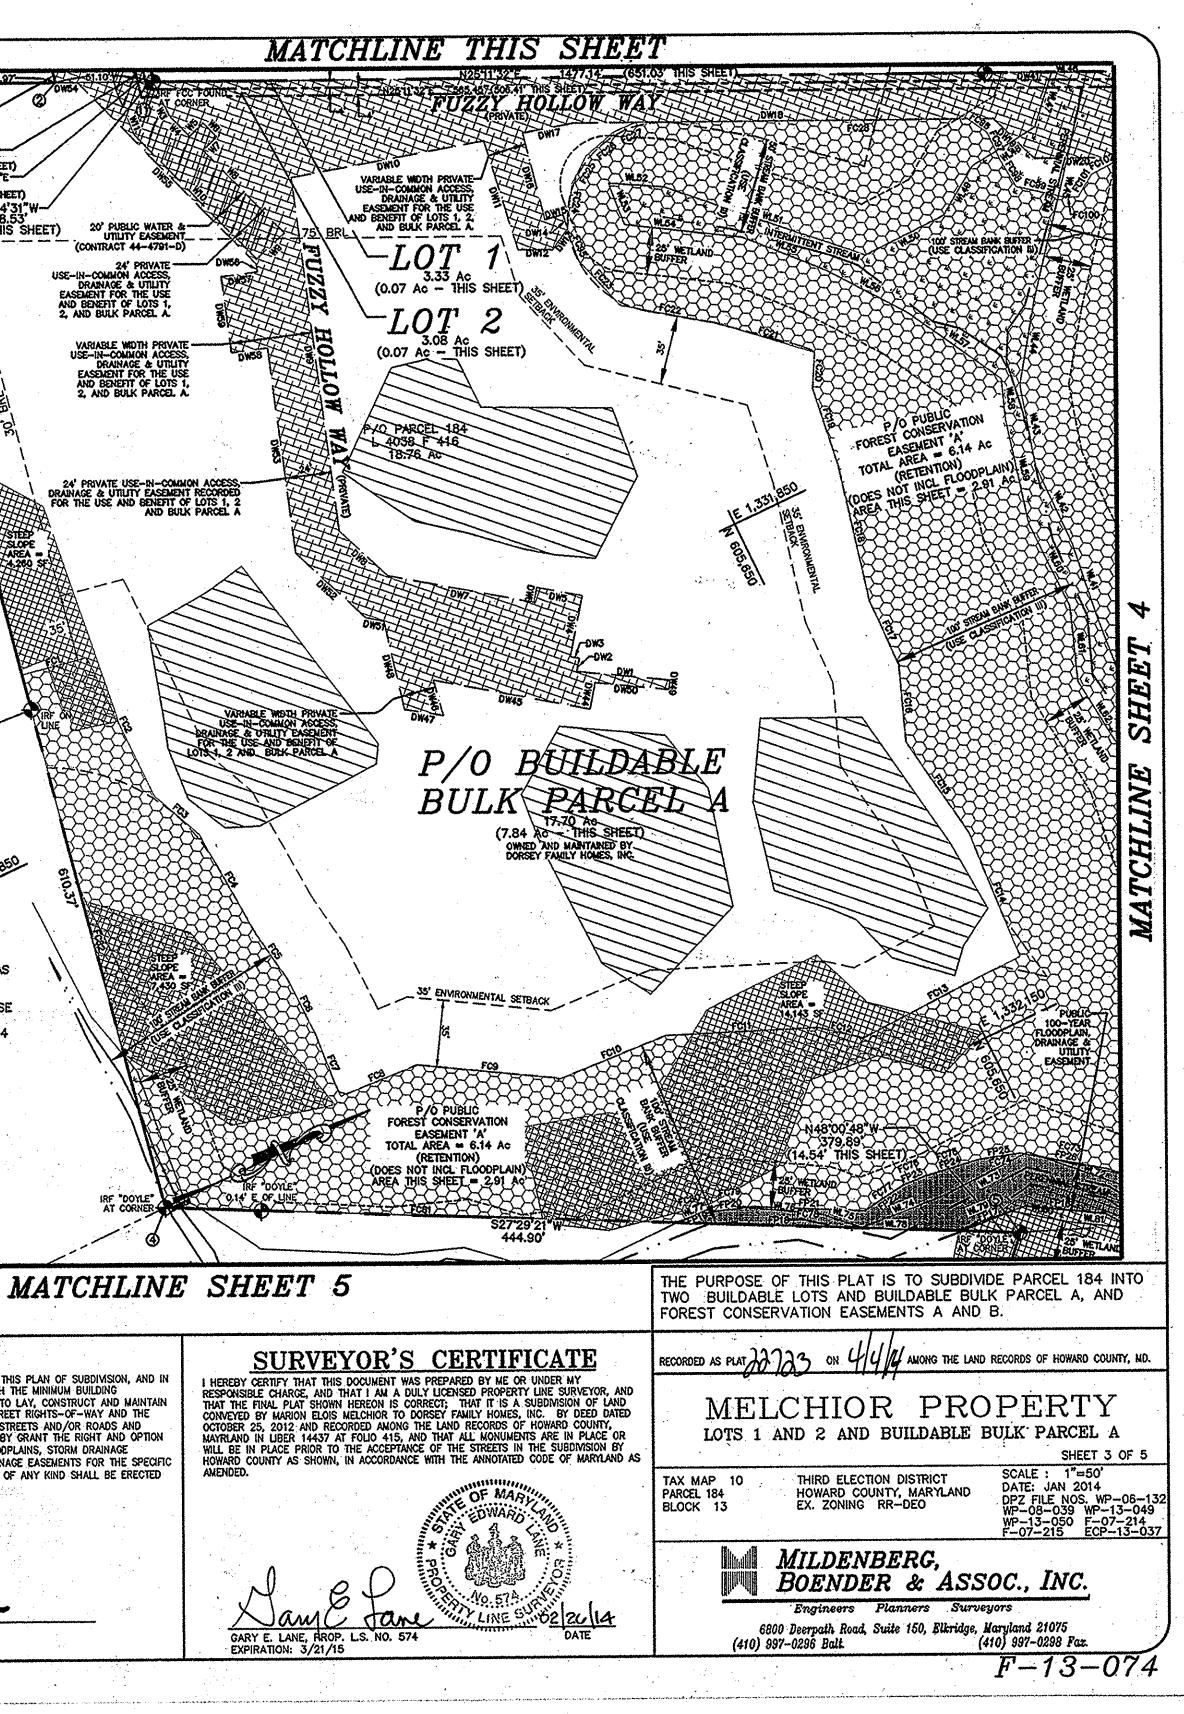

|            |                                                                                                              | 26. WAIVER PETITIONS WP-13-049 AND WP-13-050 WERE APPLIED FOR TO REACTIVA                                                                                                                                                                                                                                                                                                                                 |
|------------|--------------------------------------------------------------------------------------------------------------|-----------------------------------------------------------------------------------------------------------------------------------------------------------------------------------------------------------------------------------------------------------------------------------------------------------------------------------------------------------------------------------------------------------|
| •          | MUNIDADA LOT STAF OFADA                                                                                      | THESE WAIVER PETITIONS WERE DENIED ON OCTOBER 25, 2012.<br>27. GRADING IN ENVIRONMENTAL FEATURES FOR THE SHARED DRIVEWAY AND/OR UTIL                                                                                                                                                                                                                                                                      |
|            | MINIMUM LOT SIZE CHART                                                                                       | BY DPZ.                                                                                                                                                                                                                                                                                                                                                                                                   |
| 2          | 1 145,250 SF/3.33 Ac 5,003 SF/0.11 Ac                                                                        | 140,247 SF/3.22 Ac                                                                                                                                                                                                                                                                                                                                                                                        |
|            | 2 134.180 SF/3.08 Ac 3.246 SF/0.08 Ac                                                                        | 130.934 SF/3.00 Ac   29. THERE ARE FLOODPLAIN, STEEP SLOPES, STREAMS, WETLANDS AND THEIR BUFFERS     30. THE FLOODPLAIN STUDY APPROVED UNDER FINAL PLANS F-07-214 AND F-07-21                                                                                                                                                                                                                             |
|            | 35, THELOTS SHOWNHERED COMPLY WITH THE NINIMUM<br>REQUIRED BY THE MARYLAND DEPARTMENT OF THE EN              |                                                                                                                                                                                                                                                                                                                                                                                                           |
|            |                                                                                                              | VIRONMENT:   32.   WAIVER PETITION WP-13-168 REQUESTING A WAIVER TO SECTION 16.1205(a)(7     SPECIMEN TREES WAS GRANTED ON MAY 15, 2013.                                                                                                                                                                                                                                                                  |
|            | 36. THIS AREA DESIGNATES A SEWAGE DEPO<br>SQ. FT. AS REQUIRED BY THE MARYLAND                                | STATE DEPARTMENT OF<br>STATE DEPARTMENT OF<br>STATE DEPARTMENT OF<br>STATE DEPARTMENT OF<br>STREAM BUFFER TO BE INCLUDED WITHIN THE AREAS OF LOTS 1 AND 2 WAS                                                                                                                                                                                                                                             |
|            | ENVIRONMENT FOR INDIPIOUAL SEWERAGE<br>ANY NATURE IN THIS AREA ARE RESTRIC                                   | DISPOSAL. MPROVEMENTS OF                                                                                                                                                                                                                                                                                                                                                                                  |
|            | AVAILABLE, THIS EASEMENT SHALL BECOM<br>COMMECTION TO A PUBLIC SEMERALE SY                                   | AE NULL AND VOID UPON                                                                                                                                                                                                                                                                                                                                                                                     |
|            | OFFICER SHALL HAVE THE AUTHORITY TO<br>SEMICE DISPOSAL ARCA, & RECORDATION                                   | GRANT ADUSTMENTS TO THE                                                                                                                                                                                                                                                                                                                                                                                   |
|            | SHALL NOT BE HECESSARY.                                                                                      |                                                                                                                                                                                                                                                                                                                                                                                                           |
|            |                                                                                                              |                                                                                                                                                                                                                                                                                                                                                                                                           |
|            |                                                                                                              |                                                                                                                                                                                                                                                                                                                                                                                                           |
|            |                                                                                                              |                                                                                                                                                                                                                                                                                                                                                                                                           |
|            |                                                                                                              | A AND A A                                                                                                                                                                                                                                                                                           |
|            |                                                                                                              | 8 Standardon                                                                                                                                                                                                                                                                                                                                                                                              |
|            | Π                                                                                                            |                                                                                                                                                                                                                                                                                                                                                                                                           |
|            |                                                                                                              |                                                                                                                                                                                                                                                                                                                                                                                                           |
| ·          |                                                                                                              |                                                                                                                                                                                                                                                                                                                                                                                                           |
|            | BURLDABLE BULK<br>PARCEL A                                                                                   |                                                                                                                                                                                                                                                                                                                                                                                                           |
|            | SHEET 3                                                                                                      |                                                                                                                                                                                                                                                                                                                                                                                                           |
|            | SHE                                                                                                          | ET 4 SERENITY SO PEER HAVEN RD.                                                                                                                                                                                                                                                                                                                                                                           |
|            |                                                                                                              |                                                                                                                                                                                                                                                                                                                                                                                                           |
|            | BUILDABLE E                                                                                                  | NUX NODA                                                                                                                                                                                                                                                                                                                                                                                                  |
|            |                                                                                                              |                                                                                                                                                                                                                                                                                                                                                                                                           |
|            | SHEE                                                                                                         | r 5 €                                                                                                                                                                                                                                                                                                                                                                                                     |
|            |                                                                                                              |                                                                                                                                                                                                                                                                                                                                                                                                           |
|            |                                                                                                              |                                                                                                                                                                                                                                                                                                                                                                                                           |
|            | OWNER/DEVELOPER                                                                                              | AD OLD FREDERICK                                                                                                                                                                                                                                                                                                                                                                                          |
|            | DORSEY FAMILY HOMES, INC.<br>10717-B BIRMINGHAM WAY<br>1000000000000000000000000000000000000                 |                                                                                                                                                                                                                                                                                                                                                                                                           |
|            | WOODSTOCK, MARYLAND 21163 (410)465-7200                                                                      |                                                                                                                                                                                                                                                                                                                                                                                                           |
|            |                                                                                                              |                                                                                                                                                                                                                                                                                                                                                                                                           |
|            |                                                                                                              | GROSS ACREAGE: 24.11 Ac<br>TOTAL AREA LOTS 1 & 2: 6.41 Ac                                                                                                                                                                                                                                                                                                                                                 |
| ٠,         | ANNOTATED CODE OF MARYLAND, 1988 REPLACEMENT VOLUME<br>(AS SUPPLEMENTED) AS FAR AS THEY RELATE TO THE MAKING | AREA AVAILABLE FOR FUTURE                                                                                                                                                                                                                                                                                                                                                                                 |
|            | OF THIS PLAT AND THE SETTING OF MARKERS HAVE BEEN COMPLIED WITH.                                             | CLUSTER SUBDIVISION: 17.70 Ac VICINITY MAP                                                                                                                                                                                                                                                                                                                                                                |
|            | N SY                                                                                                         | PROPOSED RESUBDIVISION UNDER F-13-075<br>$1^{"} = 1000^{"}$<br>ADC MAP 11 GRID E7, F7                                                                                                                                                                                                                                                                                                                     |
|            | GARYDANE, SURVEYOR DATE                                                                                      | 17.70 / 4.25 = 4.16 CLUSTER LOTS:<br>4 LOTS @ NET ACREAGE OF 50,000 SF PROPOSED                                                                                                                                                                                                                                                                                                                           |
|            | 1 10 +                                                                                                       | 17.70 - 4.46 Ac (AREA OF CLUSTERED LOTS)<br>= 13.24 Ac (REQUIRED PRESERVATION PARCEL.                                                                                                                                                                                                                                                                                                                     |
| ·          | Jul 3 Jul 2-2-2014                                                                                           | TO SUPPORT 4 CLUSTERED LOTS)                                                                                                                                                                                                                                                                                                                                                                              |
| (1)        | ROBERT DORSEY JR., PRESIDENT DATE                                                                            | NO. TITLE<br>1 COVER SHEET                                                                                                                                                                                                                                                                                                                                                                                |
| Y DWI      | AREA TABULATION (TOTAL)                                                                                      | LEGEND                                                                                                                                                                                                                                                                                                                                                                                                    |
| 201        | NUMBER OF BUILDABLE LOTS2                                                                                    | PRIVATE SEPTIC EASEMENT                                                                                                                                                                                                                                                                                                                                                                                   |
| C EC       | NUMBER OF BULK PARCELS 1   NUMBER OF PRESERVATION PARCELS 0                                                  |                                                                                                                                                                                                                                                                                                                                                                                                           |
| EBT        | NUMBER OF OPEN SPACE LOTS 0   TOTAL NUMBER OF LOTS OR PARCELS 3                                              | PRIVATE USE-IN-COMMON ACCESS,<br>DRAINAGE & UTILITY EASEMENT                                                                                                                                                                                                                                                                                                                                              |
| p-1        | AREA OF FLOODPLAIN                                                                                           | PUBLIC WATER & UTILITY EASEMENT                                                                                                                                                                                                                                                                                                                                                                           |
| -SUP       | AREA OF BUILDABLE LOTS                                                                                       |                                                                                                                                                                                                                                                                                                                                                                                                           |
|            | AREA OF BULK PARCELS 17.70AC±                                                                                | DRAINAGE & UTILITY EASEMENT                                                                                                                                                                                                                                                                                                                                                                               |
| 28-1       | TOTAL AREA OF LOTS OR PARCELS<br>AREA OF ROADWAY0                                                            | EXISTING STEEP SLOPES (>=25%)                                                                                                                                                                                                                                                                                                                                                                             |
| 2020       | AREA 24.11AC±                                                                                                | EXISTING STEEP SLOPES (>=25%)                                                                                                                                                                                                                                                                                                                                                                             |
|            | APPROVED: FOR PUBLIC WATER AND PRIVATE                                                                       | EXISTING WETLANDS                                                                                                                                                                                                                                                                                                                                                                                         |
| E C        | SEWERAGE SYSTEMS<br>HOWARD COUNTY HEALTH DEPARTMENT                                                          |                                                                                                                                                                                                                                                                                                                                                                                                           |
| С<br>Ш     |                                                                                                              | OWNER'S STATEMENT                                                                                                                                                                                                                                                                                                                                                                                         |
| ₹<br>      |                                                                                                              | WE, DORSEY FAMILY HOMES, INC., THE OWNER OF THE PROPERTY SHOWN AND DESCRIBED HEREON, HEREBY ADOPT THIS PLAN OF SUBDIVISION, AND IN CONSIDERATION OF THE APPROVAL OF THIS FINAL PLAT BY THE DEPARTMENT OF PLANNING AND ZONING, ESTABLISH THE MINIMUM BUILDING                                                                                                                                              |
| <b>ERV</b> | BNipon for Maura Rossman 3/28/14                                                                             | RESTRICTION LINES AND GRANT UNTO HOWARD COUNTY, MARYLAND, ITS SUCCESSORS AND ASSIGNS, 1) THE RIGHT TO LAY, CONSTRUCT AND MAINTAIN SEWERS, DRAINS, WATER PIPES AND OTHER MUNICIPAL UTILITIES AND SERVICES IN AND UNDER ALL ROADS AND STREET RIGHTS-OF-WAY AND THE SEVERE CASEJUSTICS SHOWN HERE COLD AND THE DISTRICT COLOR OF DESIGN AND SERVICES IN AND UNDER ALL ROADS AND STREET RIGHTS-OF-WAY AND THE |
| PRES       | HOWARD COUNTY HEALTH OFFICER 10 DATE 9-19                                                                    | SPECIFIC EASEMENTS SHOWN HEREON, 2) THE RIGHT TO REQUIRE DEDICATION FOR PUBLIC USE. THE BEDS OF THE STREETS AND/OR ROADS AND FLOODPLAINS AND OPEN SPACE WHERE APPLICABLE, AND FOR GOOD AND OTHER VALUABLE CONSIDERATION, HEREBY GRANT THE RIGHT AND OPTION TO HOWARD COUNTY TO ACQUIRE THE FEE SIMPLE TITLE TO THE BEDS OF THE STREETS AND/OR ROADS AND FLOODPLAINS, STORM DRAINAGE                       |
| TIS        | APPROVED: HOWARD COUNTY DEPARTMENT OF                                                                        | FACILITIES AND OPEN SPACE WHERE APPLICABLE, 3) THE RIGHT TO REQUIRE DEDICATION OF WATERWAY AND DRAINAGE EASEMENTS FOR THE SPECIFIC H<br>PURPOSE OF THEIR CONSTRUCTION, REPAIR AND MAINTENANCE, AND 4) THAT NO BUILDING OR SIMILAR STRUCTURE OF ANY KIND SHALL BE ERECTED A                                                                                                                                |
| <b>REO</b> |                                                                                                              | ON OR OVER THE SAID EASEMENT AND RIGHTS-OF-WAY.<br>WITNESS MY HAND THIS 2 DAY OF JULIAN 2014:                                                                                                                                                                                                                                                                                                             |
| MAH        |                                                                                                              | Jun 1                                                                                                                                                                                                                                                                                                                                                                                                     |
| -028       | Chind Edunda Z. 27.14                                                                                        |                                                                                                                                                                                                                                                                                                                                                                                                           |
| 12-        | CHIEF, DEVELOPMENT ENGINEERING DIVISION DATE                                                                 | N P P = 0 P P = 0                                                                                                                                                                                                                                                                                                                                                                                         |
| 004        |                                                                                                              | -platsil. / Xman                                                                                                                                                                                                                                                                                                                                                                                          |
| 2          | Vat Re Q Q.M_ 4/ maline                                                                                      | ROBERT DORSEY JR., PRESIDENT, DORSEY FAMILY HOMES, INC.                                                                                                                                                                                                                                                                                                                                                   |
| -          | TINGILL STANDARD THE TIME TO STAND THE                                                                       |                                                                                                                                                                                                                                                                                                                                                                                                           |

#### GENERAL NOTES

1. SUBJECT PROPERTY ZONED RR-DEO AS PER THE 02/02/04 COMPREHENSIVE ZONING PLAN AND THE COMP-LITE ZONING AMENDMENTS DATED 7/28/06.

. . N.

- THIS PLAN IS SUBJECT TO THE AMENDED FIFTH FLITTION OF SUBDIMISION AND LAND DEVELOPMENT REGULATIONS.
- BOUNDARY INFORMATION BASED ON BOUNDARY SUNVEY PERFORMED BY MILDENBERG BOENDER & ASSOCIATES, INC., ON OR ABOUT OCTOBER, 2012.
- 4. HORIZONTAL AND VERTICAL DATUMS ARE RELATED TO THE MARYLAND STATE PLANE COORDINATE SYSTEM AS PROJECTED FROM HOWARD COUNTY CONTROL STATIONS NO. 09H2 & 10GB
  - STA. No. 09H2 N 601,676.7094 E 1,329,520.9963 EL. 640.22
  - STA. No. 10GB N 602,275.9611 E 1,331,069.3672 EL. 597.35
- 5. 🐨 DENOTES AN IRON PIN OR IRON PIPE FOUND.
  - O DENOTES ANGULAR CHANGE IN BEARING OF BOUNDARY OR RIGHT-OF-WAY.
- 6. SURVEY WORK AND DOCUMENTS ARE TO BE PERFORMED IN CONFORMANCE WITH SUBTITLE 13, BOARD OF PROFESSIONAL LAND SURVEYORS, 09.13.06 STATE OF MARYLAND MINIMUM STANDARDS OF PROFESSIONAL PRACTICE.
- 7. ALL AREAS ARE MORE OR LESS.
- 8. THIS SUBDIVISION IS IN THE RURAL DISTRICT.
- 9. ONSITE STEEP SLOPES ARE INDICATED PER THE LEGEND ON THIS PLAT.
- 10. NO HISTORIC DISTRICTS ARE ADJACENT TO THIS SITE. SITE IS NOT ADJACENT TO A DESIGNATED SCENIC ROAD. THE SITE HAS AN EXISTING 16' RIGHT-OF-WAY ((L 213, F 554) CONNECTION TO HENRYTON ROAD, WHICH IS A SCENIC ROAD. THIS RIGHT-OF-WAY WILL BE ABANDONED PER THIS SUBDIVISION.
- 11. STORMWATER MANAGEMENT IS PROVIDED WA ROOFTOP AND NON-ROOFTOP DISCONNECTION, PERMOUS CONCRETE, AND MICRO-BIORETENTION. DECLARATION OF COVENANTS WILL BE RECORDED FOR THE SWM PRACTICES ON LOTS 1 AND 2.
- 12. FOREST STAND AND WETLAND DELINEATION PERFORMED BY ECO-SCIENCE, INC. ON OR ABOUT JUNE, 2006.
- 13. THIS SUBDIVISION IS IN COMPLIANCE WITH SECTION 16.124 OF HOWARD COUNTY CODE AND THE LANDSCAPE MANUAL. FINANCIAL SURETY FOR THE REQUIRED PERIMETER LANDSCAPING AND TRASH PAD SCREENING WILL BE POSTED WITH THE DEVELOPER'S AGREEMENT FOR 35 SHADE TREES AND 10 SHRUBS IN THE AMOUNT OF \$10,800.00.
- 14. FOR FLAG OR PIPESTEM LOTS, REFUSE COLLECTION, SNOW REMOVAL AND ROAD MAINTENANCE ARE PROVIDED TO THE JUNCTION OF THE FLAG OR PIPESTEM AND ROAD RIGHT-OF-WAY LINE AND NOT ONTO THE PIPESTEM LOT DRIVEWAY.
- DRIVEWAYS SHALL BE PROVIDED PRIOR TO RESIDENTIAL OCCUPANCY TO ENSURE SAFE ACCESS FOR FIRE AND EMERGENCY VEHICLES PER THE FOLLOWING MINIMUM REQUIREMENTS:
- A) WDTH 12 FEET (16 FEET SERVING MORE THAN ONE RESIDENCE).
- B) SURFACE 6 INCHES OF COMPACTED CRUSHER RUN BASE WITH TAR AND CHIP COATING (1-1/2").
- C) GEOMETRY MAX. 15% GRADE, MAX. 10% GRADE CHANGE AND MIN. OF 45 FOOT TURNING RADIUS.
- D) STRUCTURES (CULVERT/BRIDGES) CAPABLE OF SUPPORTING 25 GROSS TONS (H25 LOADING). E) DRAINAGE ELEMENTS - CAPABLE OF SAFELY PASSING 100 YEAR FLOOD PLAIN WITH NO
- MORE THAN 1 FOOT OF DEPTH OVER DRIVEWAY SURFACE. F) STRUCTURE CLEARANCES - MINIMUM 12 INCHES
- G) MAINTENANCE SUFFICIENT TO ENSURE ALL WEATHER USE.

FOREST CONSERVATION OBLIGATIONS IN ACCORDANCE WITH SECTION 16.1202 OF THE 16. HOWARD COUNTY CODE AND FOREST CONSERVATION MANUAL FOR THIS SUBDIVISION WILL BE FULFILLED BY THE RETENTION OF 9.37 Ac. (408,157.2 SQ.FT.) INTO FOREST CONSERVATION EASEMENTS A (6.14 Ac) AND B (3.23 Ac) WHICH IS SUFFICIENT TO MEET THE BREAKEVEN POINT OF 9.37 Ac OF REQUIRED RETENTION.

- 17. FOREST CONSERVATION OBLIGATIONS IN ACCORDANCE WITH SECTION 16.1202 OF THE HOWARD COUNTY CODE AND FOREST CONSERVATION ACT. NO GRADING, REMOVAL OF VEGETATIVE COVER OF TREES, OR PLACEMENT OF NEW STRUCTURES IS PERMITTED WITHIN THE LIMITS OF WETLANDS, STREAMS, OR THEIR BUFFERS, FLOODPLAINS, OR FOREST CONSERVATION EASEMENT AREAS EXCEPT AS SHOWN ON THE APPROVED SUPPLEMENTAL PLANS.
- 18. WATER WILL BE PUBLIC (CONTRACT 44-4791-D) AND SEWER WILL BE PRIVATE FOR THIS SUBDIVISION.
- WATER SERVICE TO THESE LOTS WILL BE GRANTED UNDER THE PROVISIONS OF SECTION 18.122.B OF THE HOWARD COUNTY CODE VIA CONNECTIONS TO EXISTING CONTRACT 44-3478. 19.
- 20. PUBLIC WATER ALLOCATION WILL BE GRANTED AT THE TIME OF THE ISSUANCE OF THE BUILDING PERMIT IF CAPACITY IS AVAILABLE.
- 21. THERE IS AN EXISTING DWELLING AND GRAVEL DRIVEWAY ON BUILDABLE BULK PARCEL A THAT WILL BE REMOVED.
- 22. ENVIRONMENTAL CONCEPT PLAN, ECP-11-037, FOR THIS SUBDIVISION WAS APPROVED ON FEBRUARY 11, 2013.
- 23. ANY PRIVATE WELL OR SEPTIC SYSTEM ENCOUNTERED SHALL BE PROPERLY ABANDONED AND THE HEALTH DEPARTMENT NOTIFIED OF SUCH.
- 24. A USE-IN-COMMON ACCESS MAINTENANCE AGREEMENT FOR LOTS 1-2 AND BUILDABLE BULK PARCEL A SHALL BE RECORDED SIMULTANEOUSLY IN THE LAND RECORDS OFFICE OF HOWARD COUNTY, MARYLAND WITH THIS PLAT.

F - 13 - 074

25. FINAL PLANS F-07-214 AND F-07-215 WERE VOIDED ON JANUARY 26, 2009.

HE PURPOSE OF THIS PLAT IS TO SUBDIVIDE PARCEL 184 INTO TWO BUILDABLE LOTS AND BUILDABLE BULK PARCEL A. AND FOREST CONSERVATION EASEMENTS A AND B. SURVEYOR'S CERTIFICATE ECORDED AS PLAT 22721 /// AMONG THE LAND RECORDS OF HOWARD COUNTY, MD. ONLIU HEREBY CERTIFY THAT THIS DOCUMENT WAS PREPARED BY ME OR UNDER MY RESPONSIBLE CHARGE, AND THAT I AM A DULY LICENSED PROPERTY LINE SURVEYOR, AND THAT THE FINAL PLAT SHOWN HEREON IS CORRECT; THAT IT IS A SUBDIVISION OF LAND CHIOR PROPERTY onveyed by marion elois melchior to dorsey family homes, inc. by deed dated LOTS 1 AND 2 AND BUILDABLE BULK PARCEL A OCTOBER 25, 2012 AND RECORDED AMONG THE LAND RECORDS OF HOWARD COUNTY, MARILAND IN LIBER 14437 AT FOLIO 415, AND THAT ALL MONUMENTS ARE IN PLACE OR WILL BE IN PLACE PRIOR TO THE ACCEPTANCE OF THE STREETS IN THE SUBDIVISION BY HOWARD COUNTY AS SHOWN, IN ACCORDANCE WITH THE ANNOTATED CODE OF MARYLAND AS SHEET 1 OF 5 MENDED. SCALE : 1"=50' THIRD ELECTION DISTRICT HOWARD COUNTY, MARYLAND EX. ZONING RR-DEO TAX MAP 10 OF MAD DATE : JAN 2014 PARCEL 184 ARYLAND DPZ FILE NOS. WP-06-132 WP-08-039 WP-13-049 WP-13-050 F-07-214 WP-13-068 F-07-215 ECP-13-037 BLOCK 13 MILDENBERG, BOENDER & ASSOC., INC. Engineers Planners Surveyors LINE 6800 Deerpath Road, Suite 150, Elkridge, Maryland 21075 (410) 997-0296 Balt. (410) 997-0298 Fax GARY E. LANE PROP. L.S. NO. 574 EXPIRATION: 3/21/15