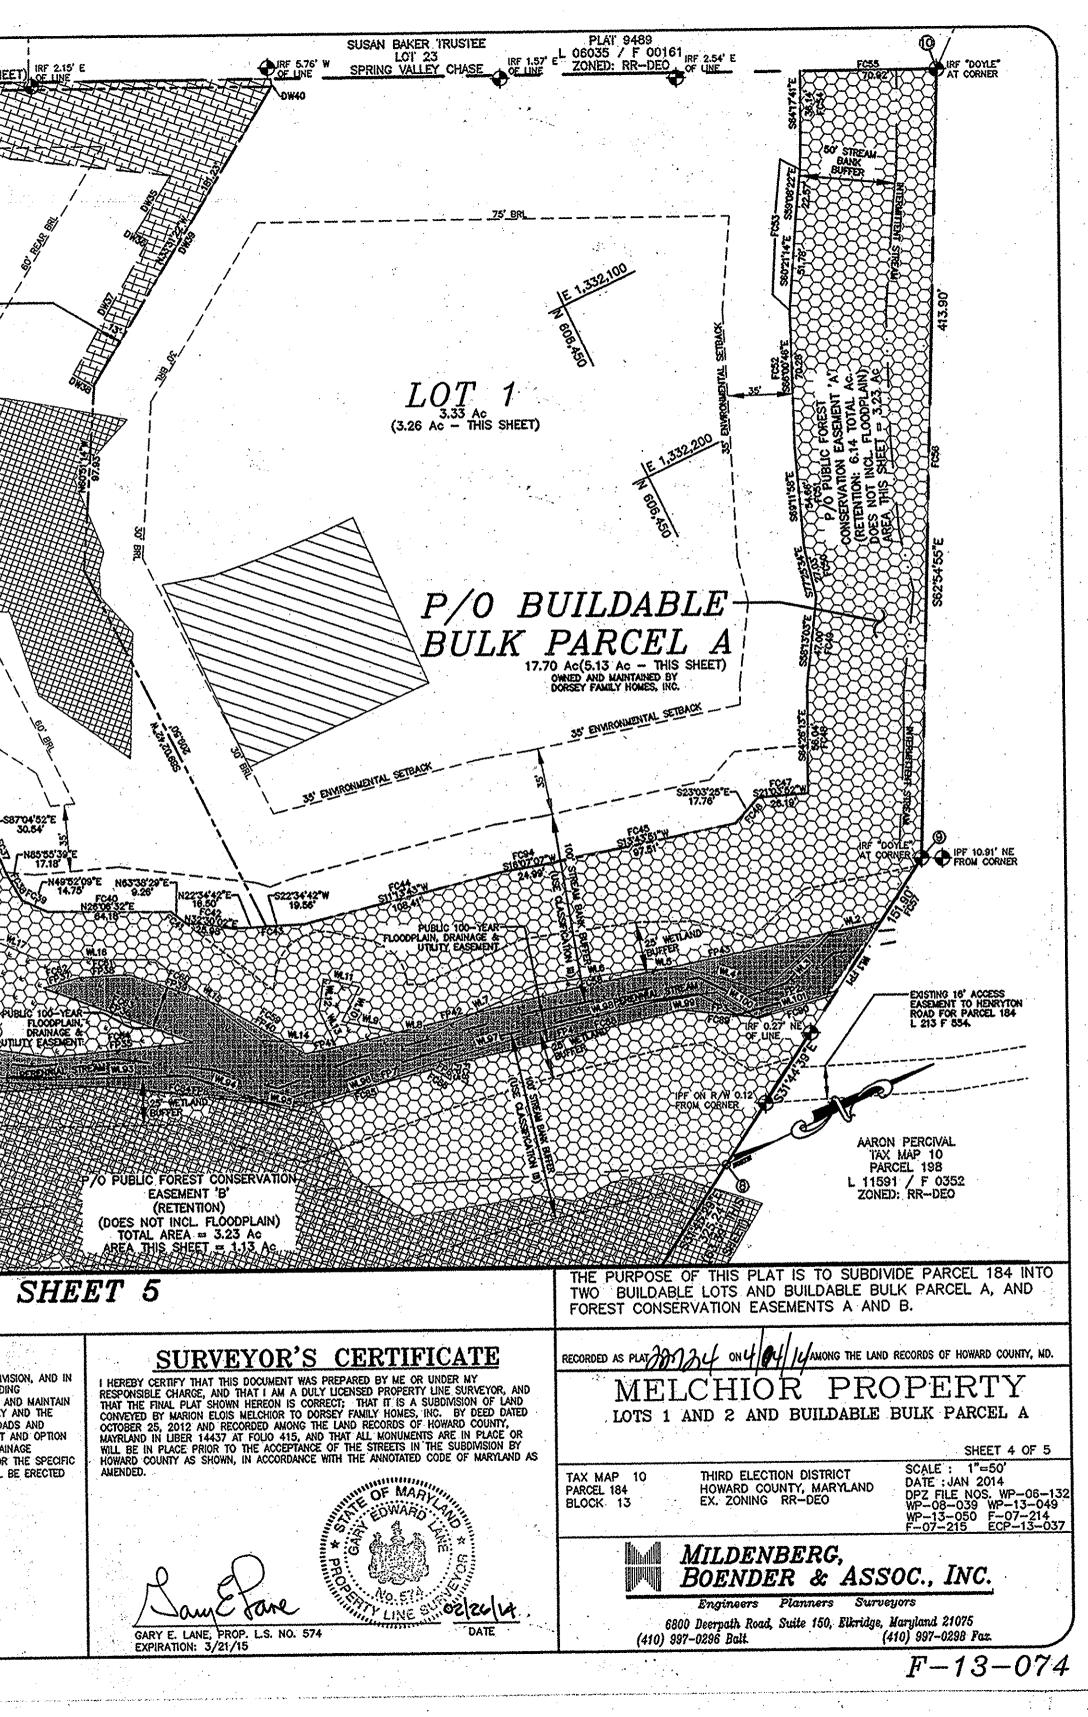

|            |                                                                                                              | 26. WAIVER PETITIONS WP-13-049 AND WP-13-050 WERE APPLIED FOR TO REACTIVA                                                                                                                                                                                                                                                                                                                                 |
|------------|--------------------------------------------------------------------------------------------------------------|-----------------------------------------------------------------------------------------------------------------------------------------------------------------------------------------------------------------------------------------------------------------------------------------------------------------------------------------------------------------------------------------------------------|
| •          | MUNIDADA LOT STAF OFADA                                                                                      | THESE WAIVER PETITIONS WERE DENIED ON OCTOBER 25, 2012.<br>27. GRADING IN ENVIRONMENTAL FEATURES FOR THE SHARED DRIVEWAY AND/OR UTIL                                                                                                                                                                                                                                                                      |
|            | MINIMUM LOT SIZE CHART                                                                                       | BY DPZ.                                                                                                                                                                                                                                                                                                                                                                                                   |
| 2          | 1 145,250 SF/3.33 Ac 5,003 SF/0.11 Ac                                                                        | 140,247 SF/3.22 Ac                                                                                                                                                                                                                                                                                                                                                                                        |
|            | 2 134.180 SF/3.08 Ac 3.246 SF/0.08 Ac                                                                        | 130.934 SF/3.00 Ac   29. THERE ARE FLOODPLAIN, STEEP SLOPES, STREAMS, WETLANDS AND THEIR BUFFERS     30. THE FLOODPLAIN STUDY APPROVED UNDER FINAL PLANS F-07-214 AND F-07-21                                                                                                                                                                                                                             |
|            | 35, THELOTS SHOWNHERED COMPLY WITH THE NINIMUM<br>REQUIRED BY THE MARYLAND DEPARTMENT OF THE EN              |                                                                                                                                                                                                                                                                                                                                                                                                           |
|            |                                                                                                              | VIRONMENT:   32.   WAIVER PETITION WP-13-168 REQUESTING A WAIVER TO SECTION 16.1205(a)(7     SPECIMEN TREES WAS GRANTED ON MAY 15, 2013.                                                                                                                                                                                                                                                                  |
|            | 36. THIS AREA DESIGNATES A SEWAGE DEPO<br>SQ. FT. AS REQUIRED BY THE MARYLAND                                | STATE DEPARTMENT OF<br>STATE DEPARTMENT OF<br>STATE DEPARTMENT OF<br>STATE DEPARTMENT OF<br>STREAM BUFFER TO BE INCLUDED WITHIN THE AREAS OF LOTS 1 AND 2 WAS                                                                                                                                                                                                                                             |
|            | ENVIRONMENT FOR INDIPIOUAL SEWERAGE<br>ANY NATURE IN THIS AREA ARE RESTRIC                                   | DISPOSAL. MPROVEMENTS OF                                                                                                                                                                                                                                                                                                                                                                                  |
|            | AVAILABLE, THIS EASEMENT SHALL BECOM<br>COMMECTION TO A PUBLIC SEMERALE SY                                   | AE NULL AND VOID UPON                                                                                                                                                                                                                                                                                                                                                                                     |
|            | OFFICER SHALL HAVE THE AUTHORITY TO<br>SEMICE DISPOSAL ARCA, & RECORDATION                                   | GRANT ADUSTMENTS TO THE                                                                                                                                                                                                                                                                                                                                                                                   |
|            | SHALL NOT BE HECESSARY.                                                                                      |                                                                                                                                                                                                                                                                                                                                                                                                           |
|            |                                                                                                              |                                                                                                                                                                                                                                                                                                                                                                                                           |
|            |                                                                                                              |                                                                                                                                                                                                                                                                                                                                                                                                           |
|            |                                                                                                              |                                                                                                                                                                                                                                                                                                                                                                                                           |
|            |                                                                                                              | A AND A A                                                                                                                                                                                                                                                                                           |
|            |                                                                                                              | 8 Standardon                                                                                                                                                                                                                                                                                                                                                                                              |
|            | Π                                                                                                            |                                                                                                                                                                                                                                                                                                                                                                                                           |
|            |                                                                                                              |                                                                                                                                                                                                                                                                                                                                                                                                           |
| ·          |                                                                                                              |                                                                                                                                                                                                                                                                                                                                                                                                           |
|            | BURLDABLE BULK<br>PARCEL A                                                                                   |                                                                                                                                                                                                                                                                                                                                                                                                           |
|            | SHEET 3                                                                                                      |                                                                                                                                                                                                                                                                                                                                                                                                           |
|            | SHE                                                                                                          | ET 4 SERENITY SO PEER HAVEN RD.                                                                                                                                                                                                                                                                                                                                                                           |
|            |                                                                                                              |                                                                                                                                                                                                                                                                                                                                                                                                           |
|            | BUILDABLE E                                                                                                  | NUX NODA                                                                                                                                                                                                                                                                                                                                                                                                  |
|            |                                                                                                              |                                                                                                                                                                                                                                                                                                                                                                                                           |
|            | SHEE                                                                                                         | r 5 €                                                                                                                                                                                                                                                                                                                                                                                                     |
|            |                                                                                                              |                                                                                                                                                                                                                                                                                                                                                                                                           |
|            |                                                                                                              |                                                                                                                                                                                                                                                                                                                                                                                                           |
|            | OWNER/DEVELOPER                                                                                              | AD OLD FREDERICK                                                                                                                                                                                                                                                                                                                                                                                          |
|            | DORSEY FAMILY HOMES, INC.<br>10717-B BIRMINGHAM WAY<br>1000000000000000000000000000000000000                 |                                                                                                                                                                                                                                                                                                                                                                                                           |
|            | WOODSTOCK, MARYLAND 21163 (410)465-7200                                                                      |                                                                                                                                                                                                                                                                                                                                                                                                           |
|            |                                                                                                              |                                                                                                                                                                                                                                                                                                                                                                                                           |
|            |                                                                                                              | GROSS ACREAGE: 24.11 Ac<br>TOTAL AREA LOTS 1 & 2: 6.41 Ac                                                                                                                                                                                                                                                                                                                                                 |
| ٠,         | ANNOTATED CODE OF MARYLAND, 1988 REPLACEMENT VOLUME<br>(AS SUPPLEMENTED) AS FAR AS THEY RELATE TO THE MAKING | AREA AVAILABLE FOR FUTURE                                                                                                                                                                                                                                                                                                                                                                                 |
|            | OF THIS PLAT AND THE SETTING OF MARKERS HAVE BEEN COMPLIED WITH.                                             | CLUSTER SUBDIVISION: 17.70 Ac VICINITY MAP                                                                                                                                                                                                                                                                                                                                                                |
|            | N SY                                                                                                         | PROPOSED RESUBDIVISION UNDER F-13-075<br>$1^{"} = 1000^{"}$<br>ADC MAP 11 GRID E7, F7                                                                                                                                                                                                                                                                                                                     |
|            | GARYDANE, SURVEYOR DATE                                                                                      | 17.70 / 4.25 = 4.16 CLUSTER LOTS:<br>4 LOTS @ NET ACREAGE OF 50,000 SF PROPOSED                                                                                                                                                                                                                                                                                                                           |
|            | 1 10 +                                                                                                       | 17.70 - 4.46 Ac (AREA OF CLUSTERED LOTS)<br>= 13.24 Ac (REQUIRED PRESERVATION PARCEL.                                                                                                                                                                                                                                                                                                                     |
| ·          | Jul 3 Jul 2-2-2014                                                                                           | TO SUPPORT 4 CLUSTERED LOTS)                                                                                                                                                                                                                                                                                                                                                                              |
| (1)        | ROBERT DORSEY JR., PRESIDENT DATE                                                                            | NO. TITLE<br>1 COVER SHEET                                                                                                                                                                                                                                                                                                                                                                                |
| Y DWI      | AREA TABULATION (TOTAL)                                                                                      | LEGEND                                                                                                                                                                                                                                                                                                                                                                                                    |
| 201        | NUMBER OF BUILDABLE LOTS2                                                                                    | PRIVATE SEPTIC EASEMENT                                                                                                                                                                                                                                                                                                                                                                                   |
| C EC       | NUMBER OF BULK PARCELS 1   NUMBER OF PRESERVATION PARCELS 0                                                  |                                                                                                                                                                                                                                                                                                                                                                                                           |
| EBT        | NUMBER OF OPEN SPACE LOTS 0   TOTAL NUMBER OF LOTS OR PARCELS 3                                              | PRIVATE USE-IN-COMMON ACCESS,<br>DRAINAGE & UTILITY EASEMENT                                                                                                                                                                                                                                                                                                                                              |
| p-1        | AREA OF FLOODPLAIN                                                                                           | PUBLIC WATER & UTILITY EASEMENT                                                                                                                                                                                                                                                                                                                                                                           |
| -SUP       | AREA OF BUILDABLE LOTS                                                                                       |                                                                                                                                                                                                                                                                                                                                                                                                           |
|            | AREA OF BULK PARCELS 17.70AC±                                                                                | DRAINAGE & UTILITY EASEMENT                                                                                                                                                                                                                                                                                                                                                                               |
| 28-1       | TOTAL AREA OF LOTS OR PARCELS<br>AREA OF ROADWAY0                                                            | EXISTING STEEP SLOPES (>=25%)                                                                                                                                                                                                                                                                                                                                                                             |
| 2020       | AREA 24.11AC±                                                                                                | EXISTING STEEP SLOPES (>=25%)                                                                                                                                                                                                                                                                                                                                                                             |
|            | APPROVED: FOR PUBLIC WATER AND PRIVATE                                                                       | EXISTING WETLANDS                                                                                                                                                                                                                                                                                                                                                                                         |
| E C        | SEWERAGE SYSTEMS<br>HOWARD COUNTY HEALTH DEPARTMENT                                                          |                                                                                                                                                                                                                                                                                                                                                                                                           |
| С<br>Ш     |                                                                                                              | OWNER'S STATEMENT                                                                                                                                                                                                                                                                                                                                                                                         |
| ₹<br>      |                                                                                                              | WE, DORSEY FAMILY HOMES, INC., THE OWNER OF THE PROPERTY SHOWN AND DESCRIBED HEREON, HEREBY ADOPT THIS PLAN OF SUBDIVISION, AND IN CONSIDERATION OF THE APPROVAL OF THIS FINAL PLAT BY THE DEPARTMENT OF PLANNING AND ZONING, ESTABLISH THE MINIMUM BUILDING                                                                                                                                              |
| <b>ERV</b> | BNipon for Maura Rossman 3/28/14                                                                             | RESTRICTION LINES AND GRANT UNTO HOWARD COUNTY, MARYLAND, ITS SUCCESSORS AND ASSIGNS, 1) THE RIGHT TO LAY, CONSTRUCT AND MAINTAIN SEWERS, DRAINS, WATER PIPES AND OTHER MUNICIPAL UTILITIES AND SERVICES IN AND UNDER ALL ROADS AND STREET RIGHTS-OF-WAY AND THE SEVERE CASEJUSTICS SHOWN HERE COLD AND THE DISTRICT COLOR OF DESIGN AND SERVICES IN AND UNDER ALL ROADS AND STREET RIGHTS-OF-WAY AND THE |
| PRES       | HOWARD COUNTY HEALTH OFFICER 10 DATE 9-19                                                                    | SPECIFIC EASEMENTS SHOWN HEREON, 2) THE RIGHT TO REQUIRE DEDICATION FOR PUBLIC USE. THE BEDS OF THE STREETS AND/OR ROADS AND FLOODPLAINS AND OPEN SPACE WHERE APPLICABLE, AND FOR GOOD AND OTHER VALUABLE CONSIDERATION, HEREBY GRANT THE RIGHT AND OPTION TO HOWARD COUNTY TO ACQUIRE THE FEE SIMPLE TITLE TO THE BEDS OF THE STREETS AND/OR ROADS AND FLOODPLAINS, STORM DRAINAGE                       |
| TIS        | APPROVED: HOWARD COUNTY DEPARTMENT OF                                                                        | FACILITIES AND OPEN SPACE WHERE APPLICABLE, 3) THE RIGHT TO REQUIRE DEDICATION OF WATERWAY AND DRAINAGE EASEMENTS FOR THE SPECIFIC H<br>PURPOSE OF THEIR CONSTRUCTION, REPAIR AND MAINTENANCE, AND 4) THAT NO BUILDING OR SIMILAR STRUCTURE OF ANY KIND SHALL BE ERECTED A                                                                                                                                |
| <b>REO</b> |                                                                                                              | ON OR OVER THE SAID EASEMENT AND RIGHTS-OF-WAY.<br>WITNESS MY HAND THIS 2 DAY OF JULIAN 2014:                                                                                                                                                                                                                                                                                                             |
| MAH        |                                                                                                              | Jun 1                                                                                                                                                                                                                                                                                                                                                                                                     |
| -028       | Chind Edunda Z. 27.14                                                                                        |                                                                                                                                                                                                                                                                                                                                                                                                           |
| 12-        | CHIEF, DEVELOPMENT ENGINEERING DIVISION DATE                                                                 | N P P = 0 P P = 0                                                                                                                                                                                                                                                                                                                                                                                         |
| 004        |                                                                                                              | -platsil. / Xman                                                                                                                                                                                                                                                                                                                                                                                          |
| 2          | Vat Re Q Q.M_ 4/ maline                                                                                      | ROBERT DORSEY JR., PRESIDENT, DORSEY FAMILY HOMES, INC.                                                                                                                                                                                                                                                                                                                                                   |
| -          | TINGILL STANDARD THE TIME TO STAND THE                                                                       |                                                                                                                                                                                                                                                                                                                                                                                                           |

FOREST CONSERVATION OBLIGATIONS IN ACCORDANCE WITH SECTION 16.1202 OF THE 16. HOWARD COUNTY CODE AND FOREST CONSERVATION MANUAL FOR THIS SUBDIVISION WILL BE FULFILLED BY THE RETENTION OF 9.37 Ac. (408,157.2 SQ.FT.) INTO FOREST CONSERVATION EASEMENTS A (6.14 Ac) AND B (3.23 Ac) WHICH IS SUFFICIENT TO MEET THE BREAKEVEN POINT OF 9.37 Ac OF REQUIRED RETENTION.

- 17. FOREST CONSERVATION OBLIGATIONS IN ACCORDANCE WITH SECTION 16.1202 OF THE HOWARD COUNTY CODE AND FOREST CONSERVATION ACT. NO GRADING, REMOVAL OF VEGETATIVE COVER OF TREES, OR PLACEMENT OF NEW STRUCTURES IS PERMITTED WITHIN THE LIMITS OF WETLANDS, STREAMS, OR THEIR BUFFERS, FLOODPLAINS, OR FOREST CONSERVATION EASEMENT AREAS EXCEPT AS SHOWN ON THE APPROVED SUPPLEMENTAL PLANS.
- 18. WATER WILL BE PUBLIC (CONTRACT 44-4791-D) AND SEWER WILL BE PRIVATE FOR THIS SUBDIVISION.
- WATER SERVICE TO THESE LOTS WILL BE GRANTED UNDER THE PROVISIONS OF SECTION 18.122.B OF THE HOWARD COUNTY CODE VIA CONNECTIONS TO EXISTING CONTRACT 44-3478. 19.
- 20. PUBLIC WATER ALLOCATION WILL BE GRANTED AT THE TIME OF THE ISSUANCE OF THE BUILDING PERMIT IF CAPACITY IS AVAILABLE.
- 21. THERE IS AN EXISTING DWELLING AND GRAVEL DRIVEWAY ON BUILDABLE BULK PARCEL A THAT WILL BE REMOVED.
- 22. ENVIRONMENTAL CONCEPT PLAN, ECP-11-037, FOR THIS SUBDIVISION WAS APPROVED ON FEBRUARY 11, 2013.
- 23. ANY PRIVATE WELL OR SEPTIC SYSTEM ENCOUNTERED SHALL BE PROPERLY ABANDONED AND THE HEALTH DEPARTMENT NOTIFIED OF SUCH.
- 24. A USE-IN-COMMON ACCESS MAINTENANCE AGREEMENT FOR LOTS 1-2 AND BUILDABLE BULK PARCEL A SHALL BE RECORDED SIMULTANEOUSLY IN THE LAND RECORDS OFFICE OF HOWARD COUNTY, MARYLAND WITH THIS PLAT.

F - 13 - 074

25. FINAL PLANS F-07-214 AND F-07-215 WERE VOIDED ON JANUARY 26, 2009.

HE PURPOSE OF THIS PLAT IS TO SUBDIVIDE PARCEL 184 INTO TWO BUILDABLE LOTS AND BUILDABLE BULK PARCEL A. AND FOREST CONSERVATION EASEMENTS A AND B. SURVEYOR'S CERTIFICATE ECORDED AS PLAT 22721 /// AMONG THE LAND RECORDS OF HOWARD COUNTY, MD. ONLIU HEREBY CERTIFY THAT THIS DOCUMENT WAS PREPARED BY ME OR UNDER MY RESPONSIBLE CHARGE, AND THAT I AM A DULY LICENSED PROPERTY LINE SURVEYOR, AND THAT THE FINAL PLAT SHOWN HEREON IS CORRECT; THAT IT IS A SUBDIVISION OF LAND CHIOR PROPERTY onveyed by marion elois melchior to dorsey family homes, inc. by deed dated LOTS 1 AND 2 AND BUILDABLE BULK PARCEL A OCTOBER 25, 2012 AND RECORDED AMONG THE LAND RECORDS OF HOWARD COUNTY, MARILAND IN LIBER 14437 AT FOLIO 415, AND THAT ALL MONUMENTS ARE IN PLACE OR WILL BE IN PLACE PRIOR TO THE ACCEPTANCE OF THE STREETS IN THE SUBDIVISION BY HOWARD COUNTY AS SHOWN, IN ACCORDANCE WITH THE ANNOTATED CODE OF MARYLAND AS SHEET 1 OF 5 MENDED. SCALE : 1"=50' THIRD ELECTION DISTRICT HOWARD COUNTY, MARYLAND EX. ZONING RR-DEO TAX MAP 10 OF MAD DATE : JAN 2014 PARCEL 184 ARYLAND DPZ FILE NOS. WP-06-132 WP-08-039 WP-13-049 WP-13-050 F-07-214 WP-13-068 F-07-215 ECP-13-037 BLOCK 13 MILDENBERG, BOENDER & ASSOC., INC. Engineers Planners Surveyors LINE 6800 Deerpath Road, Suite 150, Elkridge, Maryland 21075 (410) 997-0296 Balt. (410) 997-0298 Fax GARY E. LANE PROP. L.S. NO. 574 EXPIRATION: 3/21/15