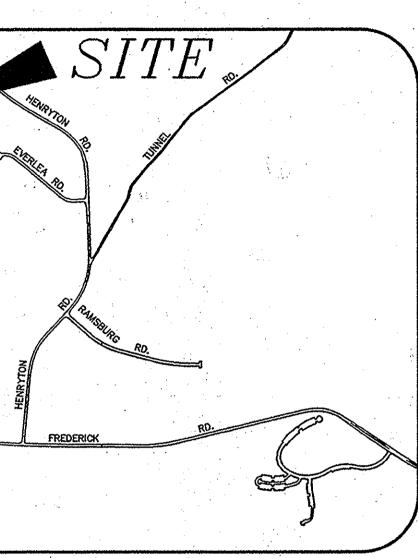

F - 13 - 074

25. FINAL PLANS F-07-214 AND F-07-215 WERE VOIDED ON JANUARY 26, 2009.

HE PURPOSE OF THIS PLAT IS TO SUBDIVIDE PARCEL 184 INTO TWO BUILDABLE LOTS AND BUILDABLE BULK PARCEL A. AND FOREST CONSERVATION EASEMENTS A AND B. SURVEYOR'S CERTIFICATE ECORDED AS PLAT 22721 /// AMONG THE LAND RECORDS OF HOWARD COUNTY, MD. ONLIU HEREBY CERTIFY THAT THIS DOCUMENT WAS PREPARED BY ME OR UNDER MY RESPONSIBLE CHARGE, AND THAT I AM A DULY LICENSED PROPERTY LINE SURVEYOR, AND THAT THE FINAL PLAT SHOWN HEREON IS CORRECT; THAT IT IS A SUBDIVISION OF LAND CHIOR PROPERTY onveyed by marion elois melchior to dorsey family homes, inc. by deed dated LOTS 1 AND 2 AND BUILDABLE BULK PARCEL A OCTOBER 25, 2012 AND RECORDED AMONG THE LAND RECORDS OF HOWARD COUNTY, MARILAND IN LIBER 14437 AT FOLIO 415, AND THAT ALL MONUMENTS ARE IN PLACE OR WILL BE IN PLACE PRIOR TO THE ACCEPTANCE OF THE STREETS IN THE SUBDIVISION BY HOWARD COUNTY AS SHOWN, IN ACCORDANCE WITH THE ANNOTATED CODE OF MARYLAND AS SHEET 1 OF 5 MENDED. SCALE : 1"=50' THIRD ELECTION DISTRICT HOWARD COUNTY, MARYLAND EX. ZONING RR-DEO TAX MAP 10 OF MAD DATE : JAN 2014 PARCEL 184 ARYLAND DPZ FILE NOS. WP-06-132 WP-08-039 WP-13-049 WP-13-050 F-07-214 WP-13-068 F-07-215 ECP-13-037 BLOCK 13 MILDENBERG, BOENDER & ASSOC., INC. Engineers Planners Surveyors LINE 6800 Deerpath Road, Suite 150, Elkridge, Maryland 21075 (410) 997-0296 Balt. (410) 997-0298 Fax GARY E. LANE PROP. L.S. NO. 574 EXPIRATION: 3/21/15