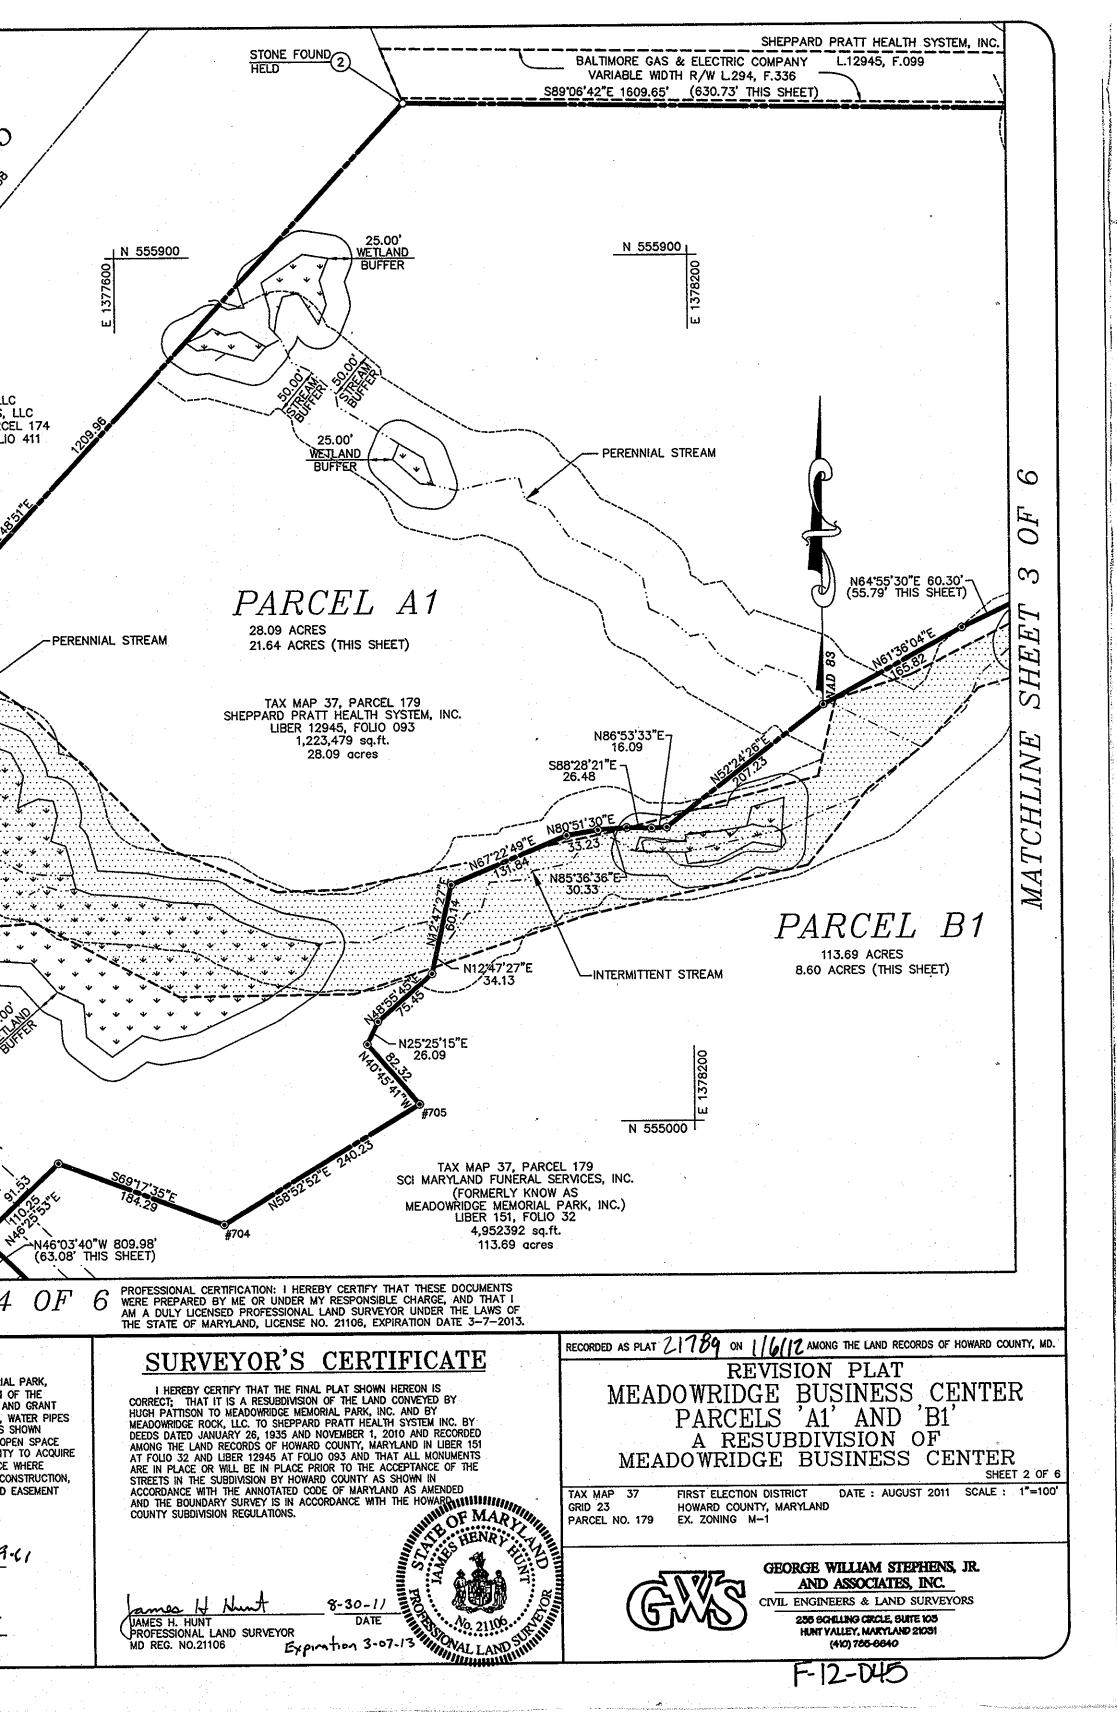

|





SHEPPARD PRATT HEALTH SYSTEM, INC. L.12945, F.099 BALTIMORE GAS & ELECTRIC COMPANY \_\_ VARIABLE WIDTH R/W L.294, F.336 S89'06'42"E 1609.65' (978.92' THIS SHEET) \_88.99' #607 \_\_\_\_\_\_ 25.00'-WETLAND BUFFER TAX MAP 37, PARCEL 179 SHEPPARD PRATT HEALTH SYSTEM, INC. LIBER 12945, FOLIO 093 1.223,479 sq.ft. 28.09 acres STREE INTERMITTENT STREAM 6 PARCEL A1 OF28.09 ACRES 6.45 ACRES (THIS SHEET) 2 SHEET -N8976'45"E 235.88--N64\*55'30"E 60.30 (4.51' THIS SHEET) 100.00 .85.88 60.00 LINE -N8111'07"E 179.24 OWNER PARCEL A1 LS77**'**43'23"E 43.41 SHEPPARD PRATT HEALTH SYSTEM, INC. 6501 N. CHARLES STREET TCH BALTIMORE, MD 21285-6815 (410) 938-3242 PERENNIAL STREAM MA OWNER PARCEL B1 SCI MARYLAND FUNERAL SERVICES, INC. (FORMERLY KNOWN AS MEADOWRIDGE MEMORIAL PARK, INC.) 7250 WASHINGTON BLVD ELK