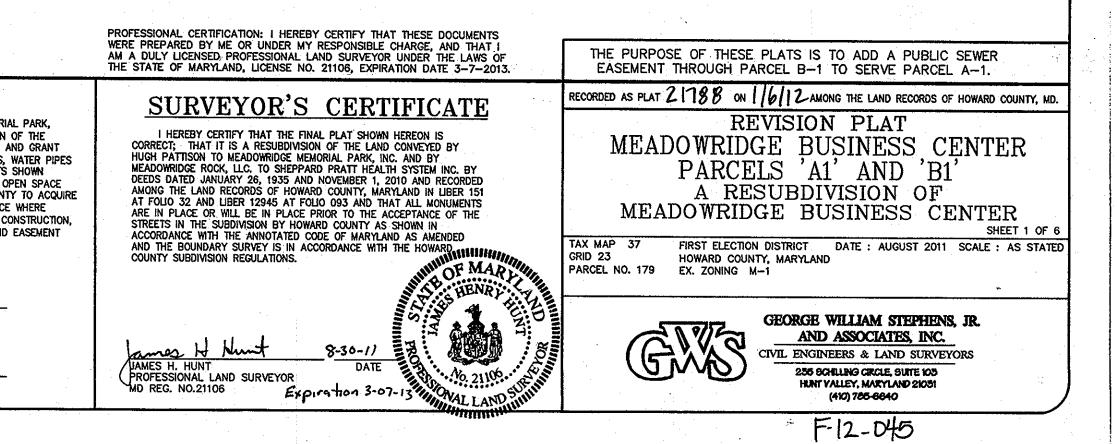

-88-156, WP-90-31,

COMPLETED BY HILLIS-CARNES IN

A FLOODPLAIN STUDY PREPARED BY NTY IN 1973.

IN LINE TABLES AND WETLAND LINE TABLES.

RECORDED AS PART OF "MEADOWRIDGE PLATS 21333 - 21338.

WNER PARCEL B1 ARYLAND FUNERAL SERVICES, INC. (FORMERLY KNOWN AS DOWRIDGE MEMORIAL PARK, INC.) 7250 WASHINGTON BLVD ELKRIDGE, MARYLAND 21075 (410) 796-1144



WETLANDS (SEE PLATS NO 18121 - 18126)

LAND DEDICATED TO THE STATE OF MARYLAND, FOR THE PURPOSE OF A PUBLIC ROAD (SEE PLATS NO. 18121 - 18126)

## SHEET INDEX

| SHEET | 1 | OF | 6 | COVERSHEET |
|-------|---|----|---|------------|
| SHEET | 2 | OF | 6 | PLAN VIEW  |
| SHEET | 3 | OF | 6 | PLAN VIEW  |
| SHEET | 4 | OF | 6 | PLAN VIEW  |
| SHEET | 5 | OF | 6 | PLAN VIEW  |
| SHEET | 6 | OF | 6 | PLAN VIEW  |
|       |   |    |   |            |



| 1   |                                                                                                                              |