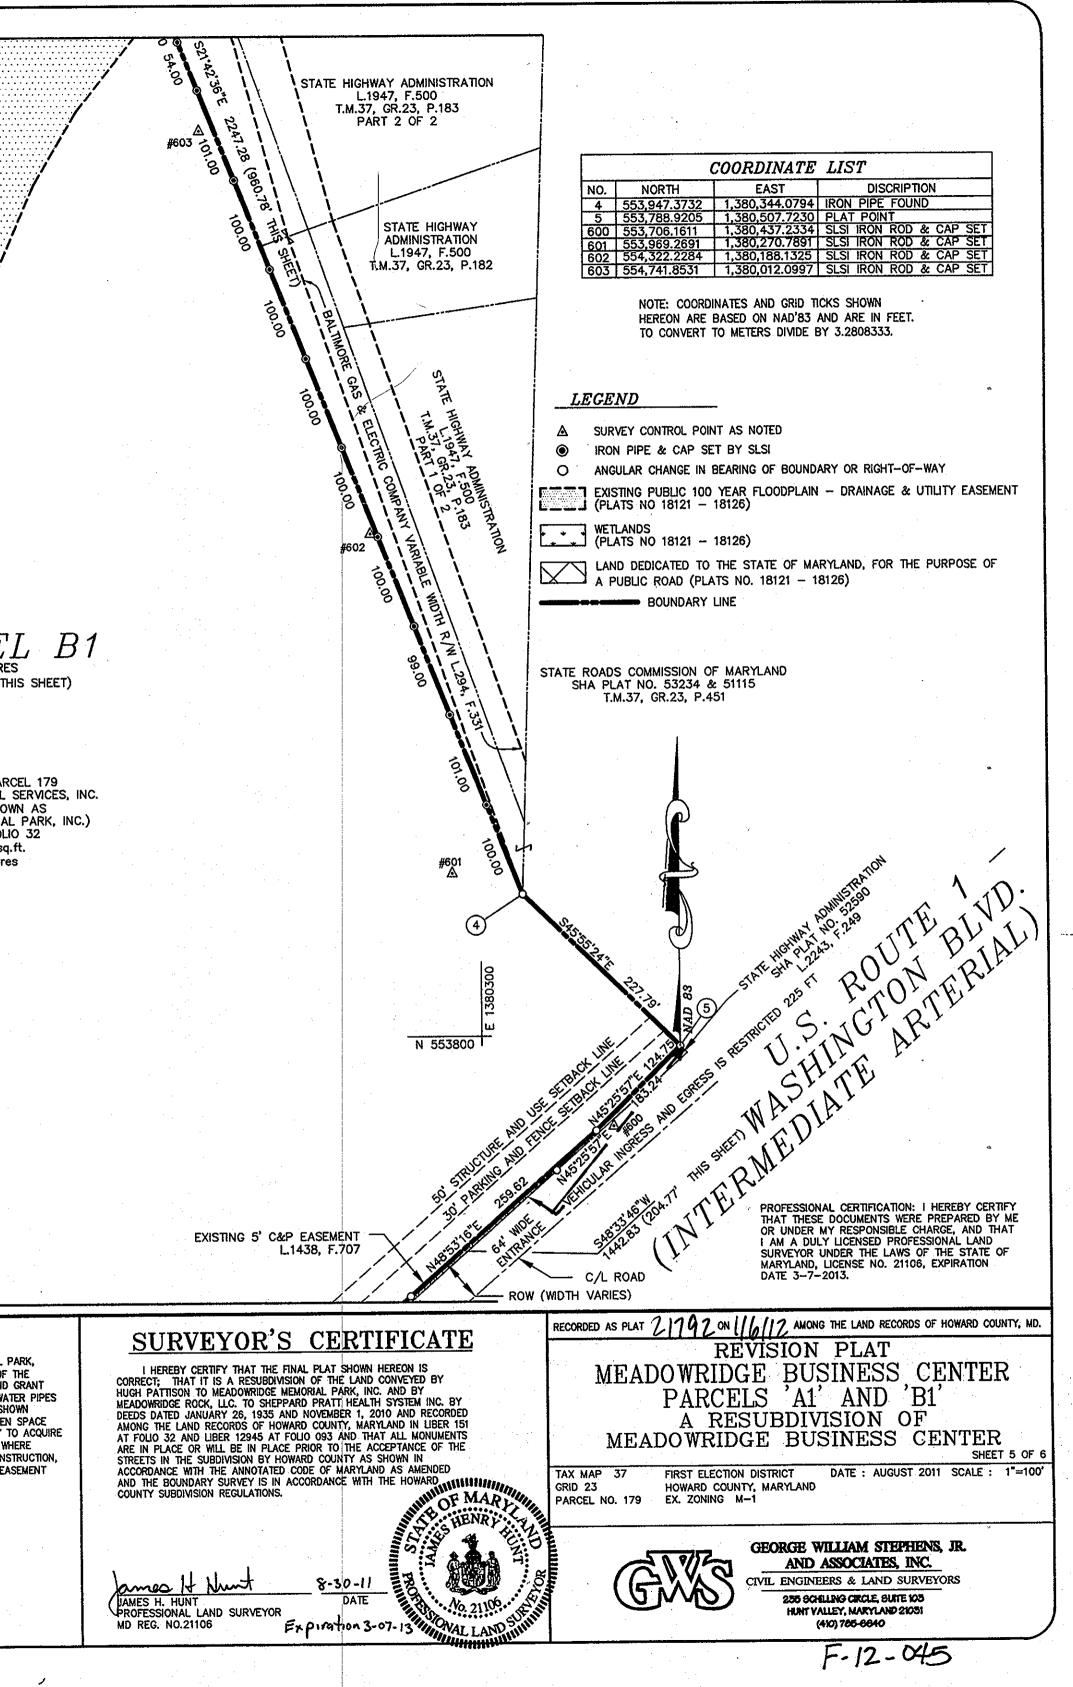

PARCEL B1, WHICH ARE TO REMAIN. NEW E EXISTING STRUCTURES SHALL BE DUNTY REQUIREMENTS.

ADDITIONAL LOTS OR PARCELS, THEREFORE EQUIREMENTS IN ACCORDANCE WITH SECTION

REQUIREMENTS SINCE IT IS A RESUBDIVISION