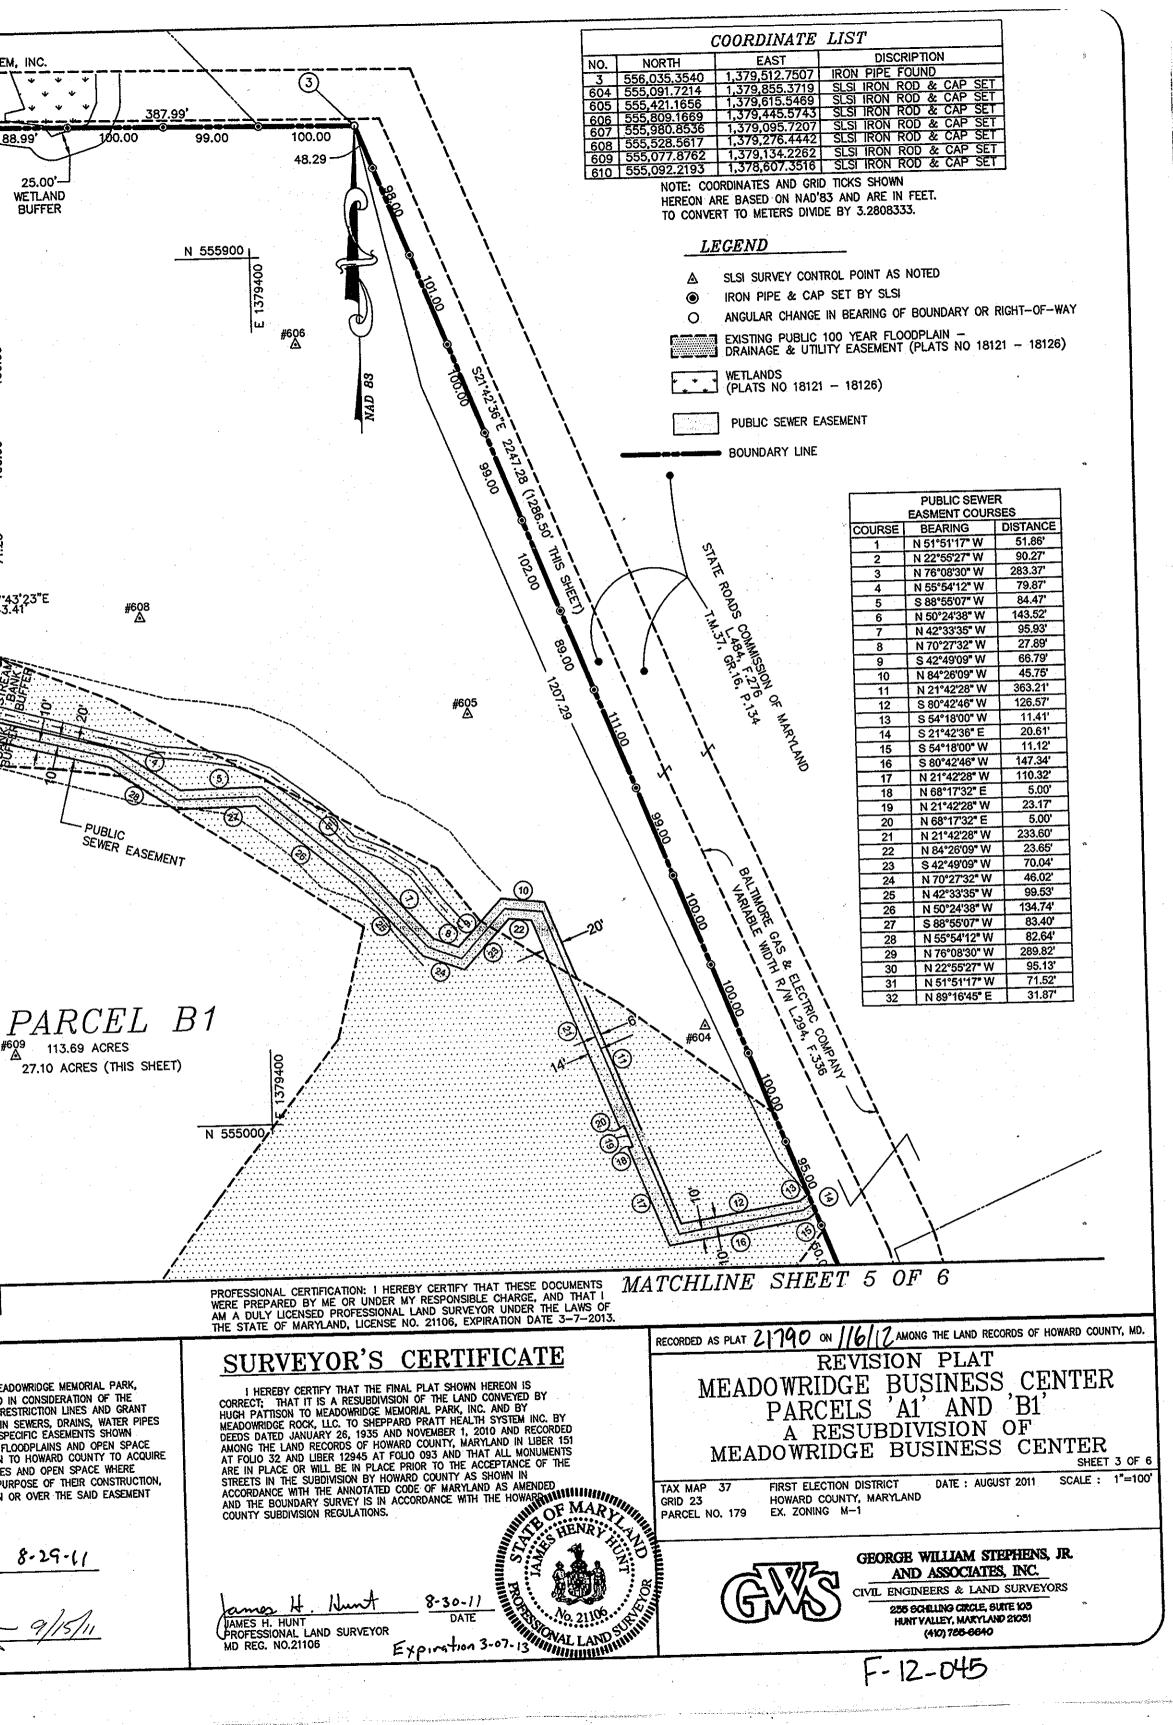

WHERE SEWERAGE SYSTEMS HOWARD COUNTY HEALTH DEPARTMENT THE FEE SIMPLE TITLE TO THE BEDS OF THE STREETS AND/OR ROADS AND FLOODPLAINS, STORM DRAINAGE FACILITIES AND OPEN SPACE WHERE m 12/16/2011 APPLICABLE , 3) THE RIGHT TO REQUIRE DEDICATION OF WATERWAY AND DRAINAGE EASEMENTS FOR THE SPECIFIC PURPOSE OF THEIR CONSTRUCTION, OWARD COUNTY HEALTH OFFICER Q REPAIR AND MAINTENANCE, AND 4) THAT NO BUILDING OR SIMILAR STRUCTURE OF ANY KIND SHALL BE ERECTED ON OR OVER THE SAID EASEMENT APPROVED: HOWARD COUNTY DEPARTMENT OF AND RIGHTS-OF-WAY. DAY OF PLANNING AND ZONING WITNESS MY HAND THIS 8/21/2011 1). 10~ 12/7/17 THOMAS D. HESS, SPECIAL ASSISTANT TO PRESIDENT ENGINEERING DIVISION **NATE** SHEPPARD PRATT HEALTH SYSTEM, INC. Acres 7. 7. SCOTT F. FARRIS, PRESIDENT SCI MARYLAND FUNERAL SERVICES, INC.



MATCHLINE SHEET 2 OF 6 J.E.H. PROPERTIES, LLC TAX MAP 37, PARCEL 378 LIBER 4201, FOLIO 47 M-1 HC#0008 55' WIDE ENTRANCE COORDINATE LIST DESCRIPTION EAST NORTH NO. 
 8
 554,348.2352
 1,377,987.8929
 PLAT POINT

 611
 554,832.3393
 1,378,202.1626
 SLSI IRON ROD & CAP SET

 HC#0008
 554,701.8760
 1,377,647.6200
 BRASS DISC IN CONCRETE
 NOTE: COORDINATES AND GRID TICKS SHOWN HEREON ARE BASED ON NAD'83 AND ARE IN FEET. TO CONVERT TO METERS DIVIDE BY 3.2808333. LEGEND SURVEY CONTROL POINT AS NOTED Δ ROAD IRON PIPE & CAP SET BY SLSI ۲ ANGULAR CHANGE IN BEARING OF BOUNDARY OR RIGHT-OF-WAY 0 EXISTING PUBLIC 100 YEAR FLOODPLAIN - DRAINAGE & UTILITY EASEMENT (PLATS NO 18121 - 18126) WETLANDS (PLATS NO 18121 - 18126) 5 LAND DEDICATED TO THE STATE OF MARYLAND, FOR THE PURPOSE OF A PUBLIC ROAD (PLATS