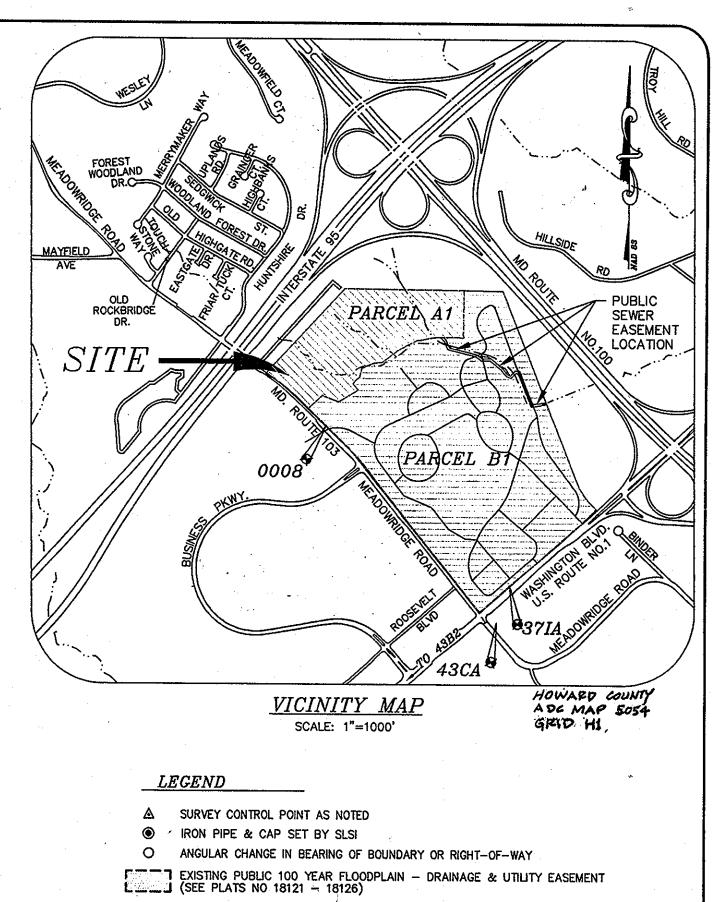

T.

HOWARD COUNTY HISTORIC SITES INVENTORY THE HOWARD COUNTY INVENTORY OF CEMETERIES

R TREES, PAVING AND NEW STRUCTURES LANDS, STREAMS OR THEIR BUFFERS, INTS, UNLESS APPLICABLE WAIVERS HAVE

PARCEL B1, WHICH ARE TO REMAIN. NEW E EXISTING STRUCTURES SHALL BE DUNTY REQUIREMENTS.

ADDITIONAL LOTS OR PARCELS, THEREFORE EQUIREMENTS IN ACCORDANCE WITH SECTION

REQUIREMENTS SINCE IT IS A RESUBDIVISION

DS.: BA90-40E, BA86-25E, SDP-91-05, 65, WP-88-32, F-88-156, WP-90-31,

COMPLETED BY HILLIS-CARNES IN

A FLOODPLAIN STUDY PREPARED BY NTY IN 1973.

IN LINE TABLES AND WETLAND LINE TABLES.

RECORDED AS PART OF "MEADOWRIDGE PLATS 21333 - 21338.

WNER PARCEL B1 ARYLAND FUNERAL SERVICES, INC. (FORMERLY KNOWN AS DOWRIDGE MEMORIAL PARK, INC.) 7250 WASHINGTON BLVD ELKRIDGE, MARYLAND 21075 (410) 796-1144



WETLANDS (SEE PLATS NO 18121 - 18126)

LAND DEDICATED TO THE STATE OF MARYLAND, FOR THE PURPOSE OF A PUBLIC ROAD (SEE PLATS NO. 18121 - 18126)

## SHEET INDEX

| SHEET | 1 | OF | 6 | COVERSHEET |
|-------|---|----|---|------------|
| SHEET | 2 | OF | 6 | PLAN VIEW  |
| SHEET | 3 | OF | 6 | PLAN VIEW  |
| SHEET | 4 | OF | 6 | PLAN VIEW  |
| SHEET | 5 | OF | 6 | PLAN VIEW  |
| SHEET | 6 | OF | 6 | PLAN VIEW  |
|       |   |    |   |            |



| 1   |                                                                                                                              |