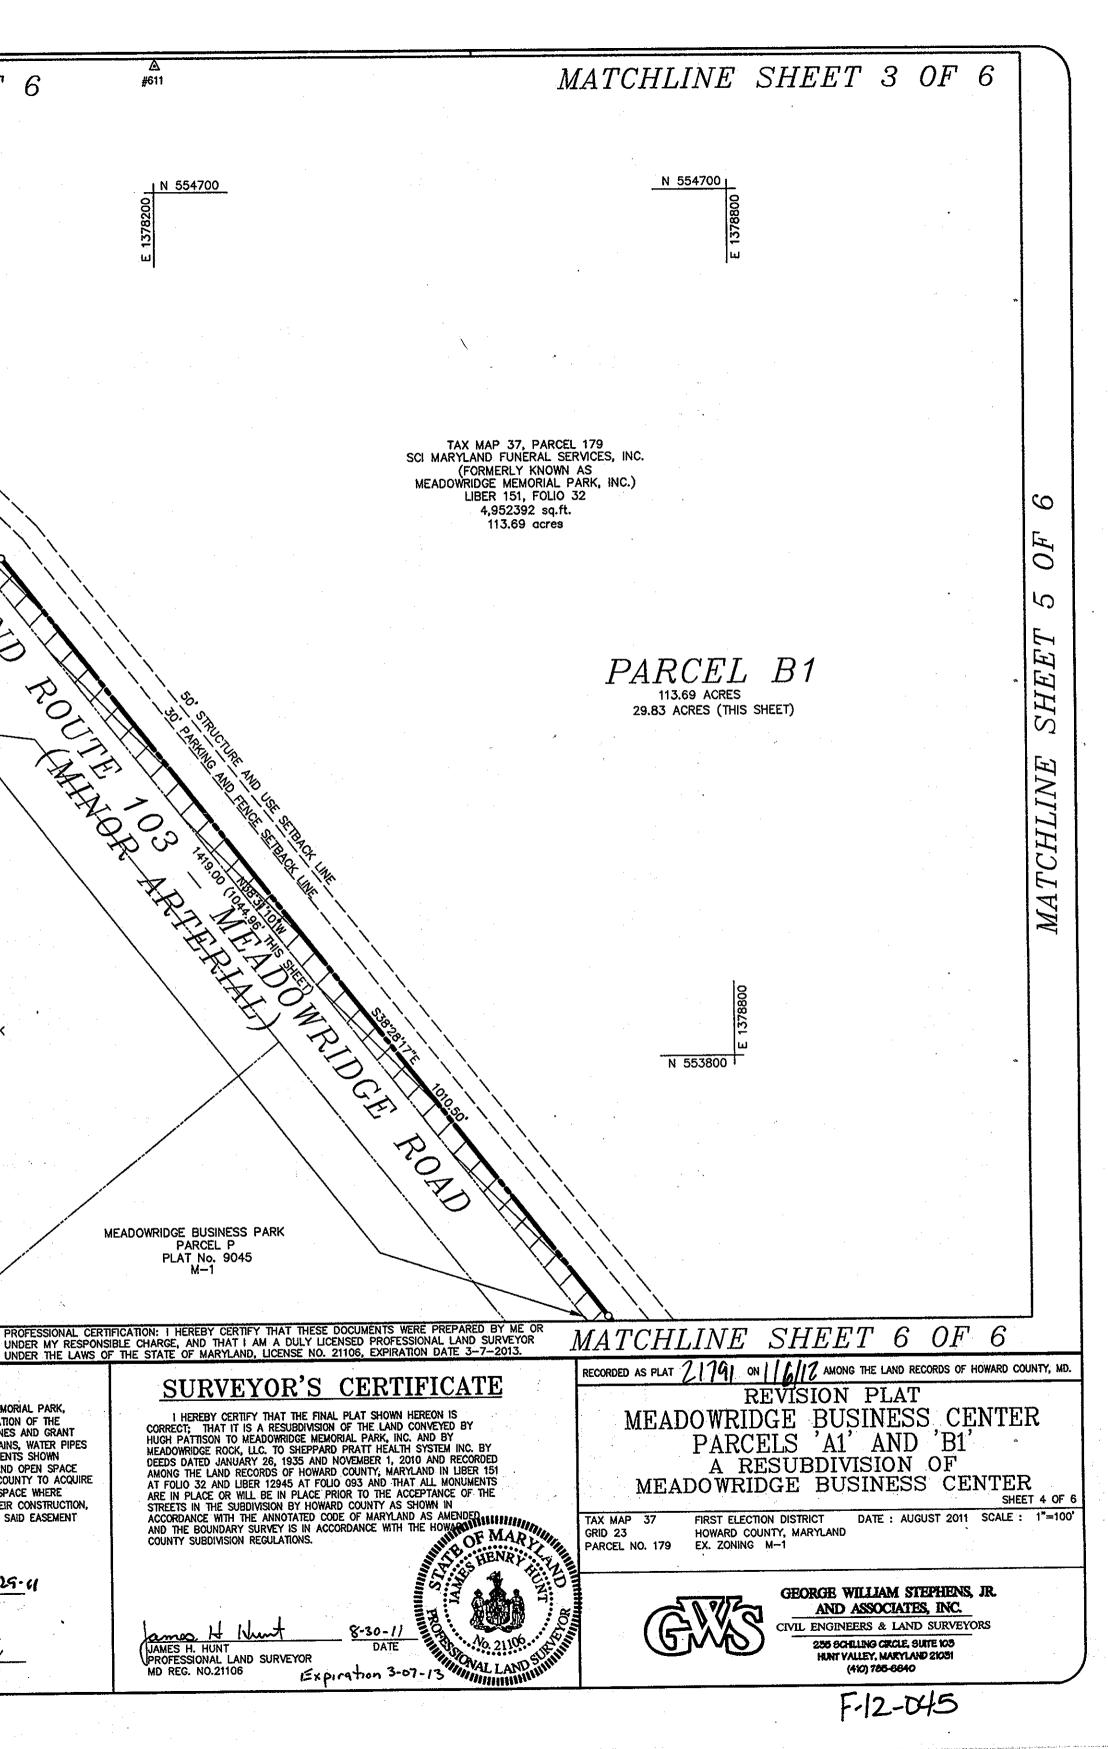

COUNTY TO ACQUIRE <u>12/16/</u>2011 Bruten for Peter Delleusen THE FEE SIMPLE TITLE TO THE BEDS OF THE STREETS AND/OR ROADS AND FLOODPLAINS, STORM DRAINAGE FACILITIES AND OPEN SPACE WHERE HOWARD COUNTY HEALTH OFFICER DATE APPLICABLE , 3) THE RIGHT TO REQUIRE DEDICATION OF WATERWAY AND DRAINAGE EASEMENTS FOR THE SPECIFIC PURPOSE OF THEIR CONSTRUCTION, REPAIR AND MAINTENANCE, AND 4) THAT NO BUILDING OR SIMILAR STRUCTURE OF ANY KIND SHALL BE ERECTED ON OR OVER THE SAID EASEMENT APPROVED: HOWARD COUNTY DEPARTMENT OF AND RIGHTS-OF-WAY. PLANNING AND ZONING WITNESS MY HAND THIS DAY OF 5.25.11 0/29/2011 ~ U.low 12/7/1 THOMAS D. HESS, SPECIAL ASSISTANT TO PRESIDENT DATE ENGINEERING DIVISION SHEPPARD PRATT HEALTH SYSTEM, INC. Cours. 7 SCOTT F. FARRIS, PRESIDENT SCI MARYLAND FUNERAL SERVICES, INC.



MATCHLINE SHEET 3 OF 6 N 554700 9 E. 0 4 5 SHEE INETCHL OWNER PARCEL A1 SHEPPARD PRATT HEALTH SYSTEM, INC. 6501 N. CHARLES STREET BALTIMORE, MARYLAND 21285-6815 (410) 938-3242 PARCEL B1 MA113.69 ACRES OWNER PARCEL B1 34.02 ACRES (THIS SHEET) SCI MARYLAND FUNERAL SERVICES, INC. (FORMERLY KNOWN AS MEADOWRIDGE MEMORIAL PARK, INC.) 7250 WASHINGTON BLVD ELKRIDGE, MARYLAND 21075 (410) 719-6140 TAX MAP 37, PARCEL 179 SCI MARYLAND FUNERAL SERVICES, INC. THE REQUIREMENTS OF \$ 3-108, THE REAL PROPERTY ARTICLE, ANNOTATED CODE OF MARYLAND, 1988 REPLACEMENT VOLUME (AS SUPPLEMENTED) AS FAR AS THEY RELATE TO THE MAKING (FORMERLY KNOWN AS MEADOWRIDGE MEMORIAL PARK. INC.) OF THIS PLAT AND THE SETTING OF MARKERS HAVE BEEN LIBER 151, FOLIO 32 COMPLIED WITH. 4,952392 sq.ft. 113.69 acres James H. Nunt 8-30-