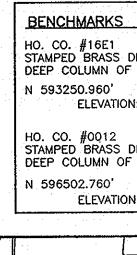

2006.

4. THE COORDINATES SHOWN HEREON ARE BASED UPON THE HOWARD COUNTY GEODETIC CONTROL WHICH IS BASED UPON THE MARYLAND STATE PLANE COORDINATE SYSTEM. HOWARD COUNTY MONUMENT NOS. 16E1 AND 0012 WERE USED FOR THIS PROJECT.