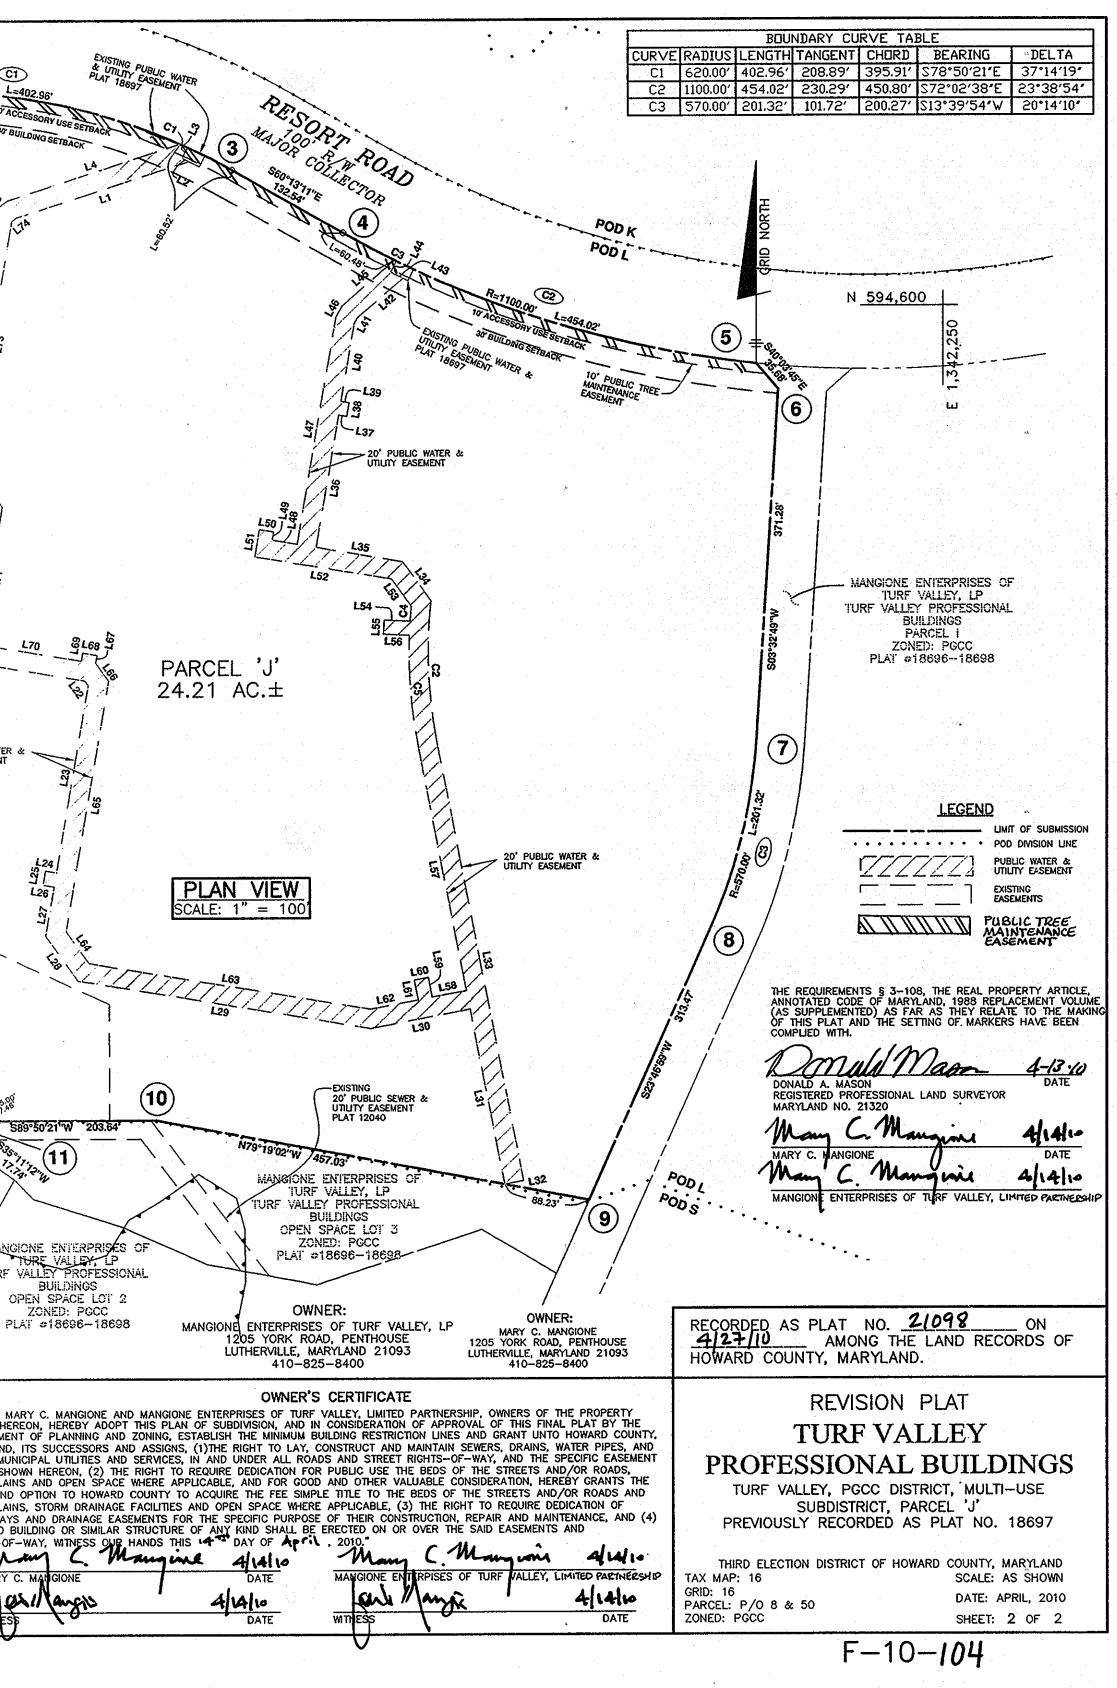

21. OPEN SPACE FOR THIS PARCEL WAS PROVIDED UNDER THE ORIGINAL SUBDIVISION AS TURF VALLEY PROFESSIONAL BUILDINGS. TOTAL SUBDIVISON ACREAGE = 68.97 AC. OPEN SPACE REQUIRED = 15% OF 68.97 AC. OR 10.35 AC. OPEN SPACE PROVIDED = 24.33 AC (PARCELS K,L,N,O,P) 13.98 AC. IS TO BE CREDITED TOWARD FUTURE REQUIREMENTS.

22. AREA OF PARCEL SHOWN ON THIS PLAT (24.21 AC) WILL BE USED TO SATISFY DENSITY REQUIREMENTS FOR FUTURE RESIDENTIAL PARCELS.

23. THE APPROVED COMMERCIAL SPACE ON P-00-06 IS 150,000 S.F. UP TO 50,000 S.F. WILL BE DEVELOPED ON PARCEL Q (F-02-082) WITH THE BALANCE ON PARCEL J IN F-02-074.

24. RESORT ROAD IS A GENERAL PLAN ROAD SHOWN ON THE TRANSPORTATION MAP 2000-2020 AS A MAJOR COLLECTOR CONNECTION TO MARRIOTTSVILLE ROAD. THE BUILDING RESTRICTION LINES ON PARCEL J ADJACENT TO RESORT ROAD ARE THE BRL'S FOR THE MAJOR COLLECTOR.