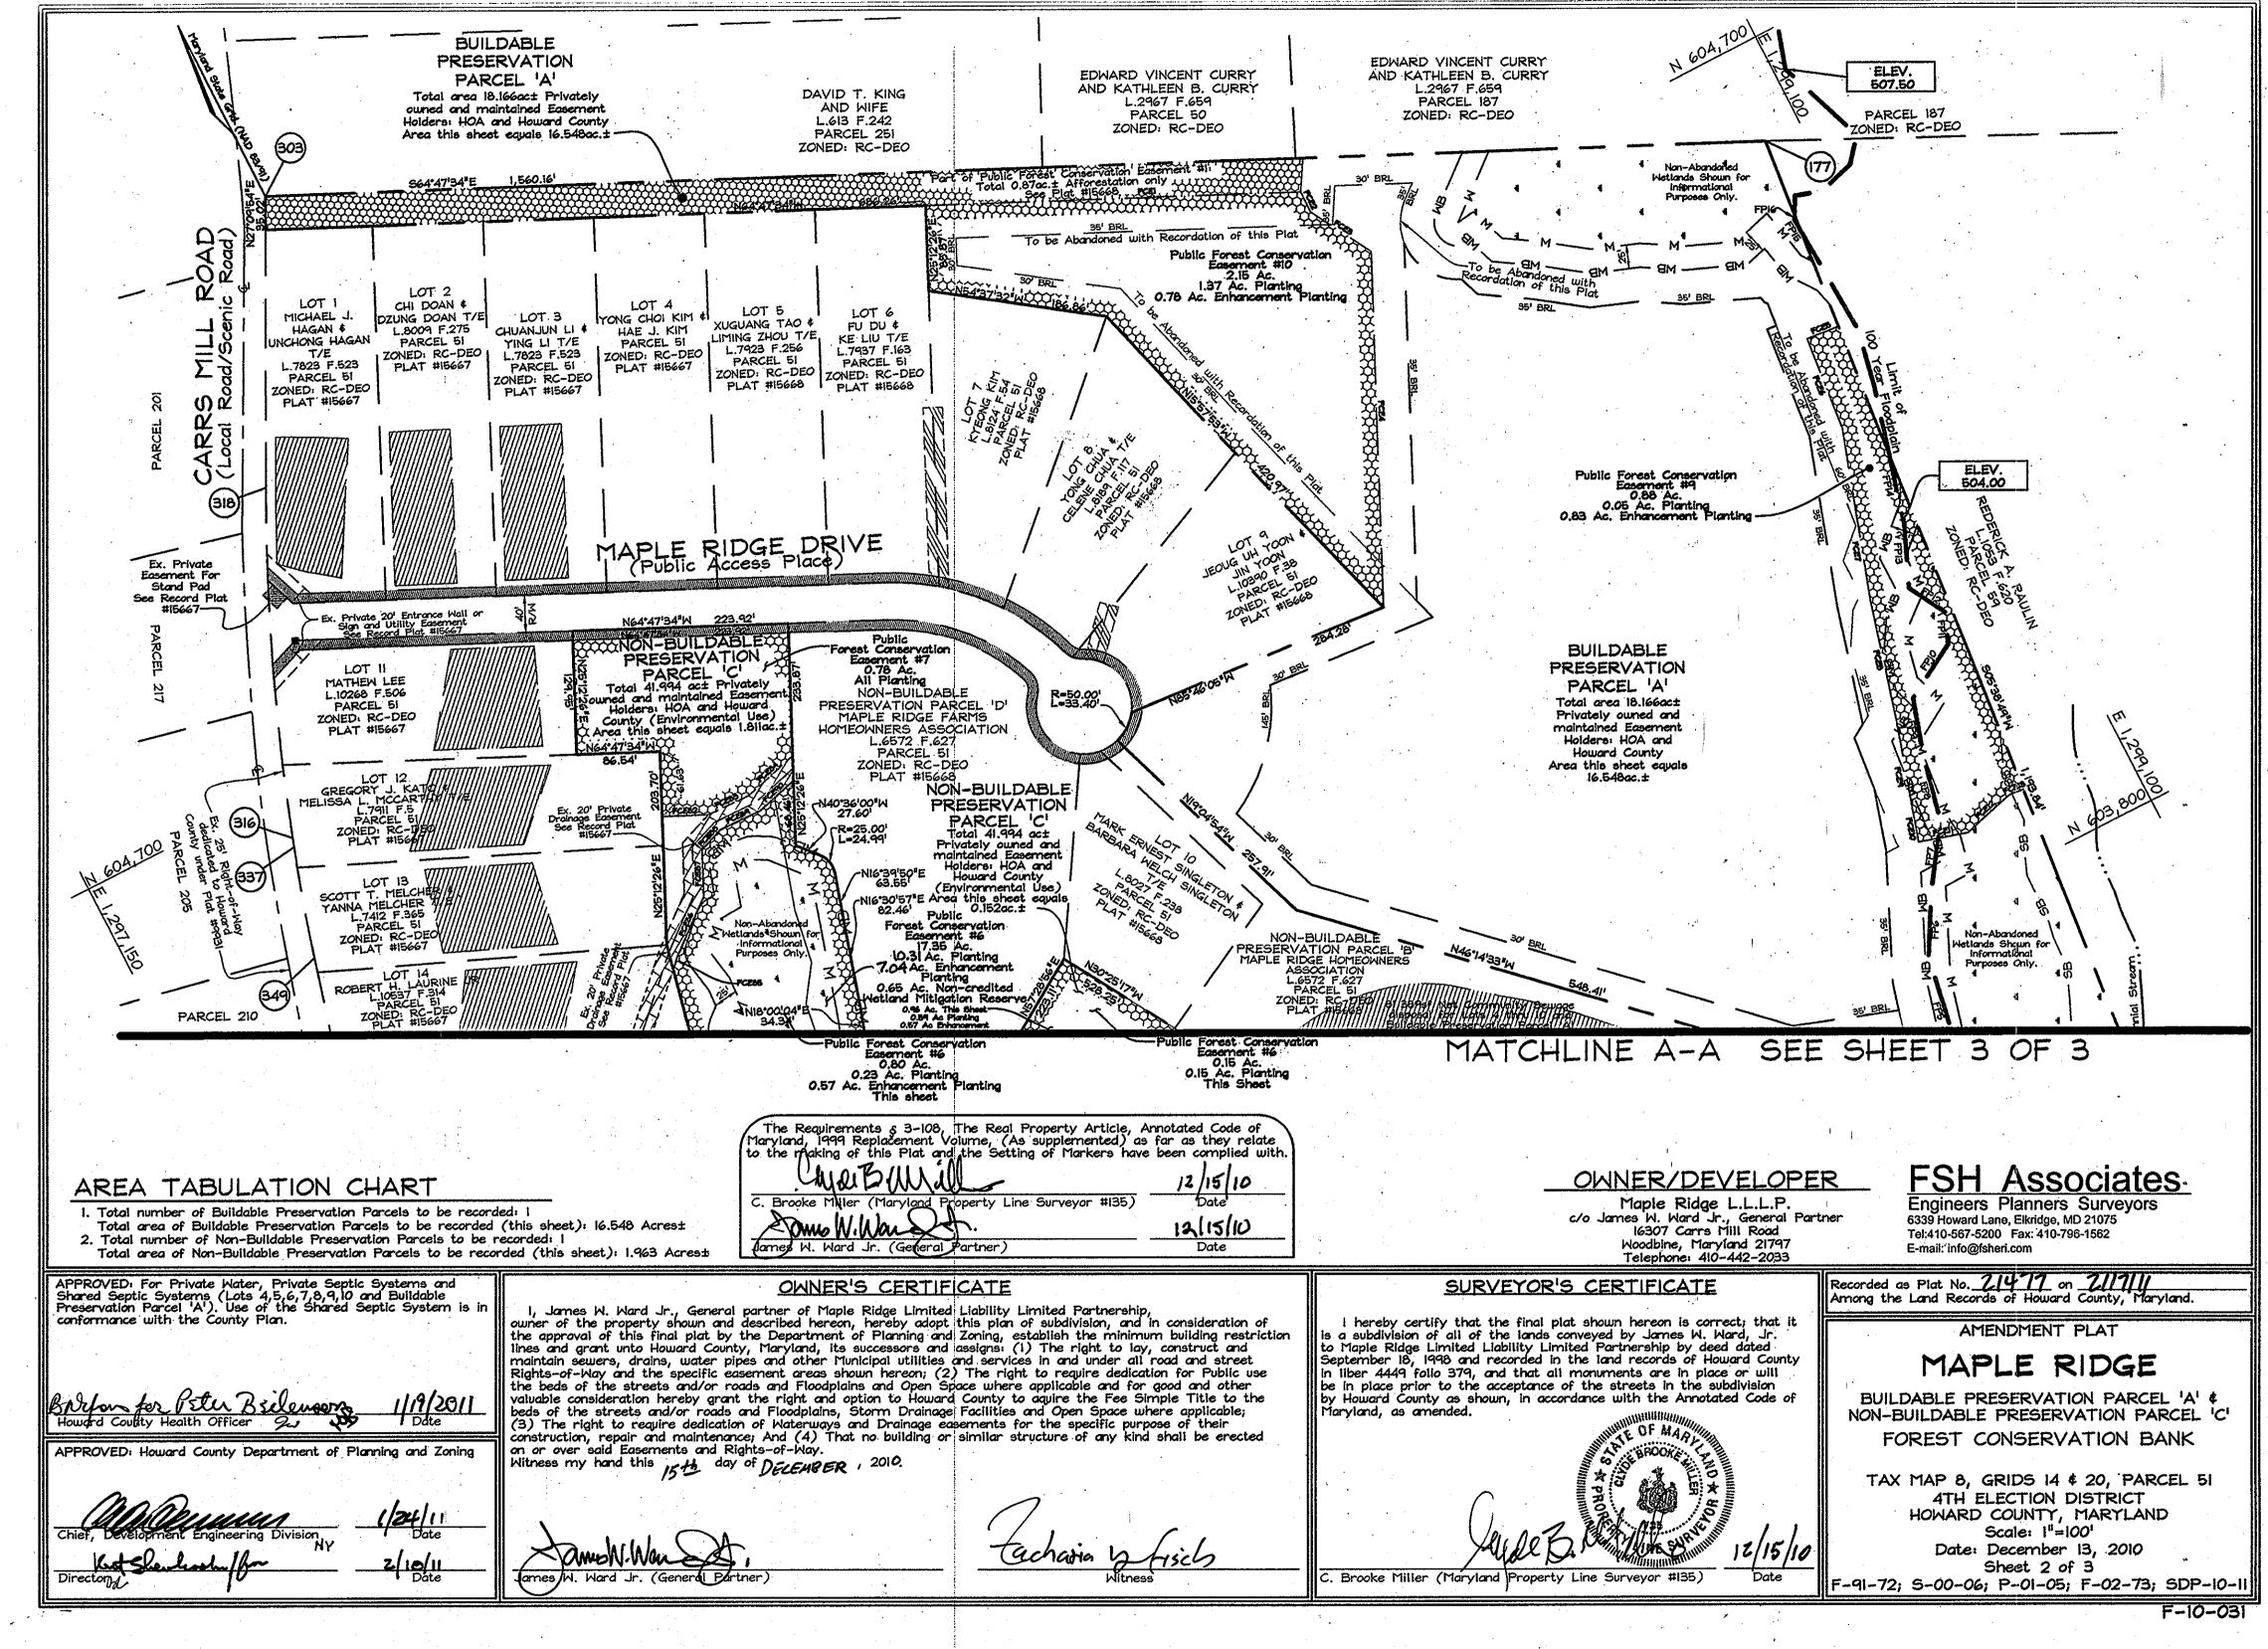

# AREA TABULATION CHART

- 1. Total number of Buildable Preservation Parcels to be recorded: 1 Total area of Preservation Parcels to be recorded: 18.166 Acrest
- 2. Total number of Non-Buildable Preservation Parcels to be recorded: I Total area of Preservation Parcels to be recorded: 41.994 Acrest
- 3. Total area to be recorded: 60.161 Acrest

# OWNER'S CERTIFICATE

I, James W. Ward Jr., General partner of Maple Ridge Limited Liability Limited Partnership, owner of the property shown and described hereon, hereby adopt this plan of subdivision, and in consideration of the approval of this final plat by the Department of Pianning and Zoning, establish the minimum building restriction lines and grant unto Howard County, Maryland, its successors and assigns: (1) The right to lay, construct and maintain sewers, drains, water pipes and other Municipal utilities and services in and under all road and street Rights-of-Way and the specific easement areas shown hereon; (2) The right to require dedication for Public use the beds of the streets and/or roads and Floodplains and Open Space where applicable and for good and other the beds of the streets and/or roads and Floodplains and Open Space where applicable and for good and other valuable consideration hereby grant the right and option to Howard County to aquire the Fee Simple Title to the beds of the streets and/or roads and Floodplains, Storm Drainage Facilities and Open Space where applicable; (3) The right to require dedication of Waterways and Drainage easements for the specific purpose of their construction, repair and maintenance; And (4) That no building or similar structure of any kind shall be erected on or over said Easements and Rights-of-Way.

Witness my hand this 15th day of DECENBER, 2010.

SURVEYOR'S CERTIFICATE

I hereby certify that the final plat shown hereon is correct; that it is a subdivision of all of the lands conveyed by James W. Ward, Jr. to Maple Ridge Limited Liability Limited Partnership by deed dated

September 18, 1998 and recorded in the land records of Howard County

be in place prior to the acceptance of the streets in the subdivision by Howard County as shown, in accordance with the Annotated Code of Maryland, as amended. n liber 4449 folio 379, and that all monuments are in place or will

The Requirements & 3-108, The Real Property Article, Annotated Code of Maryland, 1999 Replacement Volume, (As supplemented) as far as they relate to the making of this Plat and the Setting of Markers have been complied with.

# FSH Associates

**Engineers Planners Surveyors** 6339 Howard Lane, Elkridge, MD 21075 Tel:410-567-5200 Fax: 410-796-1562 E-mail: info@fsheri.com

Recorded as Plat No. 2 476 on 2 777 Among the Land Records of Howard County, Maryland.