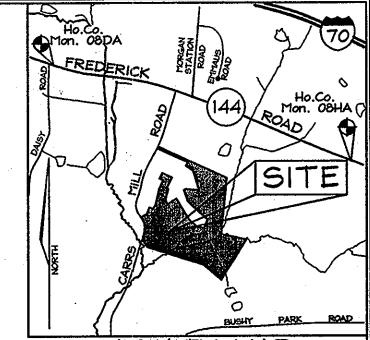

30. Ground water appropriation permit NUMBER HO 200 16008 (01)

N 606,300

The purpose of this plat is to add Forest Conservation Easements to existing Buildable Preservation Parcel 'A' and Non-Buildable Preservation Parcei 'C'.