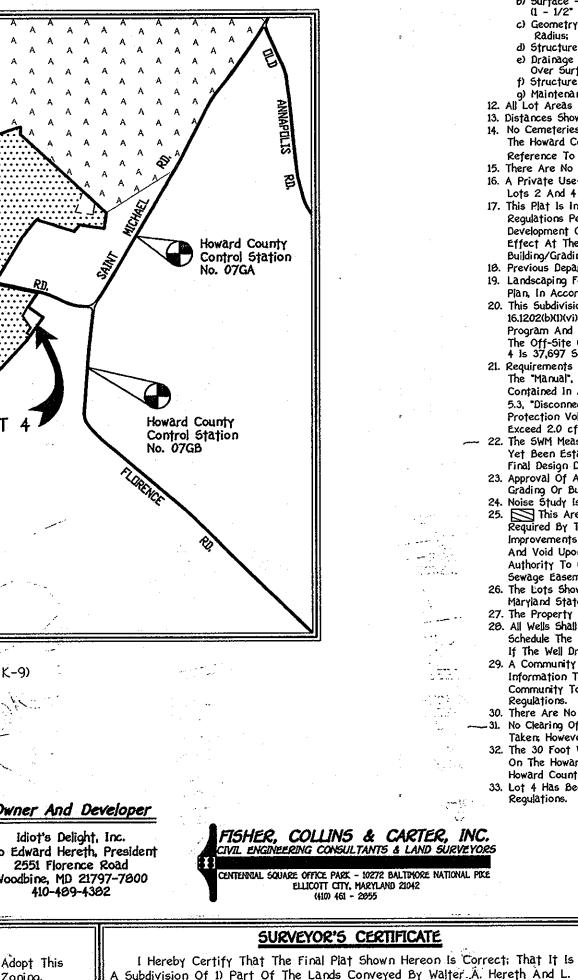

## **GENERAL NOTES:**

- Subject Property Zoned RC-DEO Per 02/02/04 Comprehensive Zoning Plan And The " Comp Lite " Zoning Amendments Effective 07/20/06.
   Coordinates Based On NAD '03, Maryland Coordinate System As Projected By Howard County Geodetic Control Stations No. 07GA And 07GB.
  - Sta. H.C.M. 07GA N 603796.620 E 1279230.677 Sta. H.C.M. 07GB N 602154.039 E 1270602.539
- 3. This Plat Is Based On Field Run Monumented Boundary Survey Performed On Or About December 20, 2002 By Fisher, Collins & Carter, Inc.
- B.R.L. Denotes Building Restriction Line. 5. • Denotes Iron Pin Set Capped "F.C.C. 106".
- 6. J Denotes Iron Pipe Or Iron Bar Found.
- 7. O Denotes Angular Change In Bearing Of Boundary Or Rights-Of-Way.
   8. Denotes Concrete Monument Set With Aluminum Plate "F.C.C. 106".
- 9. J Denotes Concrete Monument Or Stone Found.
- 10. For Flag Or Pipe stem Lots, Refuse Collection, Snow Removal And Road Maintenance Are Provided To The Junction of the Flag Or Pipe stem And The Road Right-Of-Way Line Only And Not Onto The Flag Or Pipe stem Lot Driveway.
  Driveways Shall be Provided Prior To Issuance Of A Use And Occupancy Permit For Any New
- Dwellings To Ensure Safe Access For Fire And Emergency Vehicles Per The Following Minimum Requirements:
- a) Width 12 Feet (16 Feet) Serving More Than One Residence); b) Surface - Six (6") Inches Of Compacted Crusher Run Base With Tar And Chip Coating.
- (1 1/2" Minimum); c) Geometry - Maximum 14% Grade, Maximum 10% Grade Change And 45-Foot Turning
- d) Structures (Culverts/Bridges) Capable Of Supporting 25 Gross Tons (H25-Loading); e) Drainage Elements Capable Of Sately Passing 100 Year Flood With No More Than 1 Foot Depth Over Surface; f) Structure Clearances - Minimum 12 Feet;
- g) Maintenance Sufficient To Ensure All Weather Use.
- 12. All Lot Areas Are More Or Less (\*).
- 13. Distances Shown Are Based On Surface Measurement And Not Reduced To NAD '83 Grid Measurement. 14. No Cemeteries Exists On This Site Based On A By Visual Site Visit And Based On A Examination Of The Howard County Cemetery Inventory Map. However, The Title Deed (Liber 766, Folio 696) Makes Reference To A "Graveyard Not Exceeding & Acre With A Reserved Right Of Way".
- 15. There Are No Existing Dwelling/Structure(s) Located On Lot 4.
- 16. A Private Use-In-Common Driveway Access And Maintenance Agreement For A Shared Driveway To Lots 2 And 4 Has Been Recorded Simultaneously With This Plat.
- 17. This Plat Is In Compliance With The Amended Fifth Edition Of The Subdivision And Land Development Regulations Per Council Bill 45-2003 And The Zoning Regulations as Amended By Council Bill 75-2003. Development Or Construction On These Lots Must Comply With Setback And Buffer Regulations In Effect At The Time Of Submission Of The Site Development Plan, Waiver Petition Application, Or Building/Grading Permit And Per The Comp-Lite Zoning Regulations Dated July 28, 2006.
- 18. Previous Department Of Planning And Zoning File Numbers: F-04-013.
- 19. Landscaping For Lot 4 On File With This Plat Is Provided In Accordance With A Certified Landscape Plan. In Accordance with Section 16.124 Of The Howard County Code And The Landscape Manual. 20. This Subdivision Is Exempt From The Requirements Of The Forest Conservation Program Per Section 16.1202(bX1)(vi) Of The Howard County Code Because The Property Is In The Agricultural Preservation
- Program And Will Not Clear 40,000 Square Feet Or Greater Of Forest Within a 1-Year Period Including The Off-Site Clearing For Lot 4 Driveway. The Total Clearing Of On-site And Offsite. Forest For Lot 4 is 37,697 Square Feet. 21. Requirements For Water Quality Volume (WQV And Groundwater Recharge Volume (Rev) Will be Met Per The "Manual", Chapter 3, Section 3.4 "Stormwater Filtering Systems" And The Design Criteria
- Contained In Appendix C-2, Section C.2.4.1., For "Bioretention Systems" Along With Chapter 5, Section 5.3, "Disconnection Of Non Rooftop Disconnection Credit" Contained In The "Manual". Channel Protection Volume (Cpv) Is Not Required Because The Developed 1-year Peak Discharge Rate Does Not Exceed 2.0 cfs As Mandated In The "Manual".
- 22. The SWM Measures Illustrated On This Plan Are Conceptual As Specific House Configurations Have Not Yet Been Established. Specific SWM Measures Will Be Provided With The Associated Plot Plan When
- Final Design Details Can Be Provided. 23. Approval Of A Plot Plan is Required for The Development Of Lot 4 Prior To The Issuance Of Any Grading Or Building Permits for New House Construction.