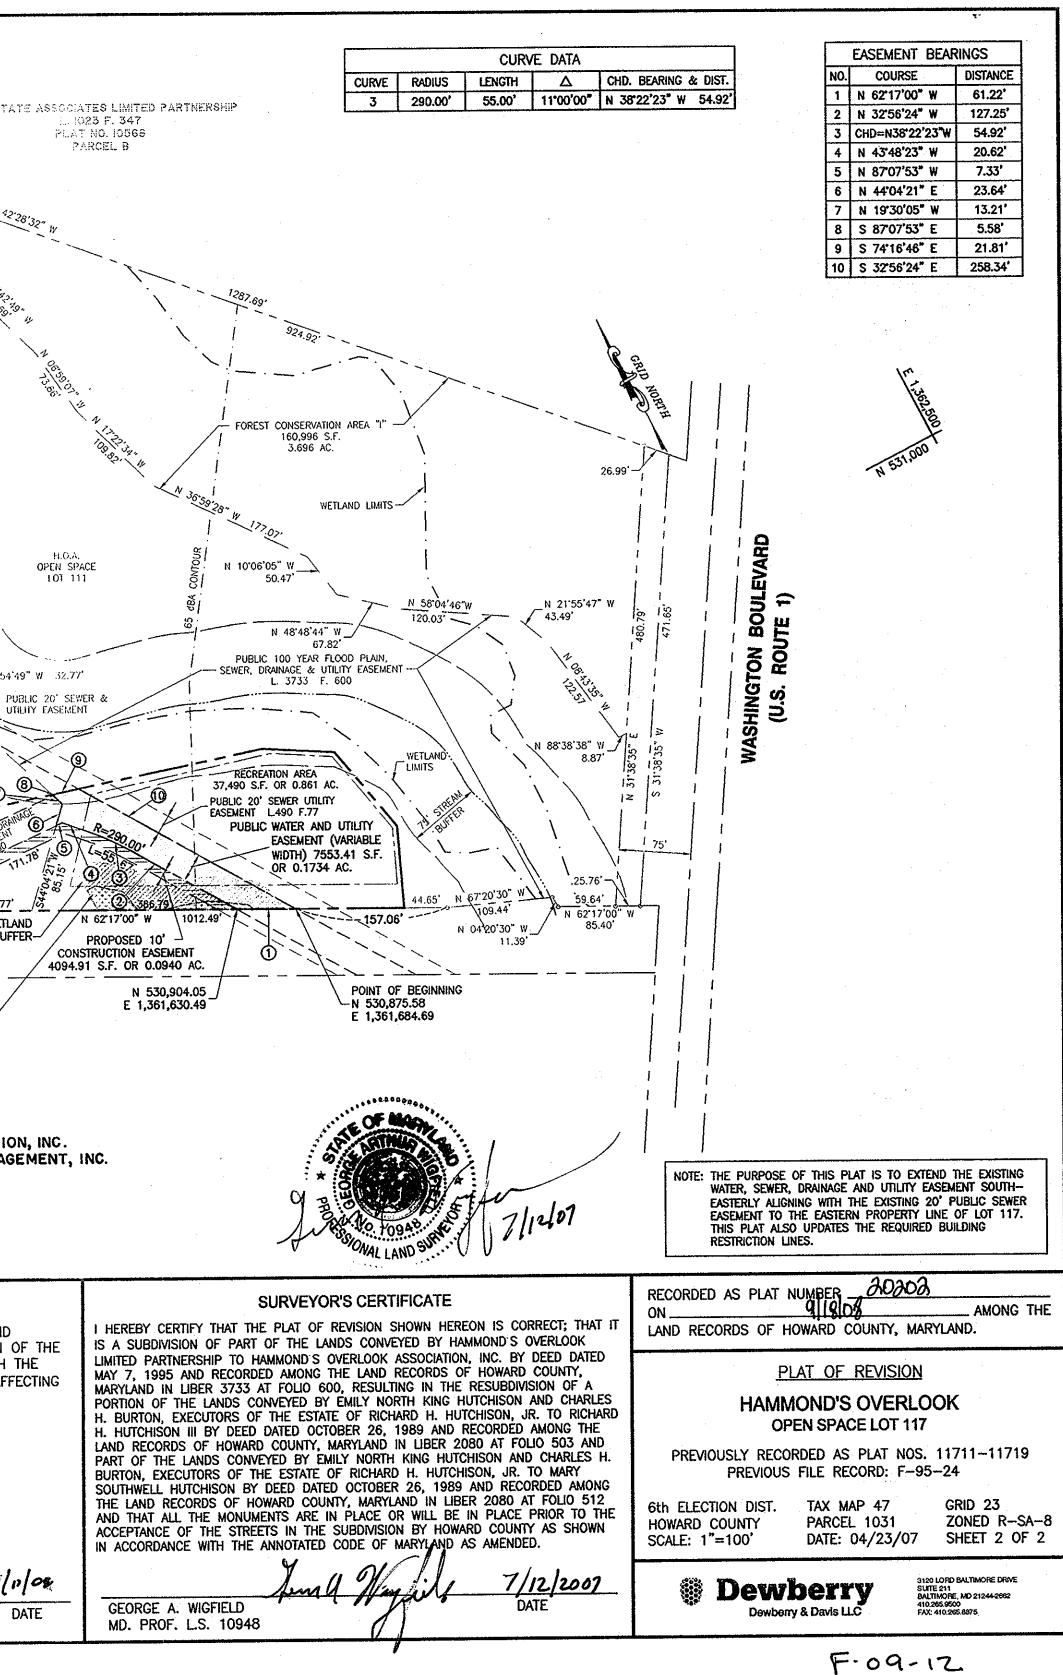

## GENERAL NOTES

- 1. THE PURPOSE OF THIS PLAT IS TO EXTEND THE EXISTING WATER, SEWER, DRAINAGE AND UTILITY EASEMENT SOUTH EASTERLY ALIGNING WITH THE EXISTING 20' PUBLIC SEWER EASEMENT TO THE EASTERN PROPERTY LINE OF LOT 117.
- 2. THE COORDINATES SHOWN HEREON ARE BASED ON NAD 83 MARYLAND COORDINATE SYSTEM AS PROJECTED BY HOWARD COUNTY MONUMENT NOS. 47F5 AND 48D6. THE BOUNDARY INFORMATION FOR THIS PLAT WAS TAKEN FROM A FIELD RUN BOUNDARY SURVEY BY RIEMER MUEGGE & ASSOCIATES, INC. DATED APRIL 1994.
- 3. THE SUBJECT PROPERTY IS ZONED R-SA-8 PER THE 2/2/04 COMPREHENSIVE ZONING PLAN AS AMENDED BY COMP LITE ZONING AMENDMENTS EFFECTIVE 7/28/06.
- 4. THIS SUBDIVISION IS SUBJECT TO SECTION 18.122B OF THE HOWARD COUNTY CODE. PUBLIC WATER AND SEWER HAS BEEN GRANTED UNDER THE TERMS AND PROVISIONS THEREOF. EFFECTIVE APRIL 19, 1995 ON WHICH DATE THE DEVELOPER'S AGREEMENT 24-3359-D WAS FILED AND ACCEPTED.
- 5. NO GRADING, REMOVAL OF VEGETATIVE COVER OR TREES, PAVING AND NEW STRUCTURES SHALL BE PERMITTED WITHIN THE LIMITS OF WETLANDS, STREAMS(S), OR THEIR REQUIRED BUFFERS, FLOODPLAIN AND FOREST CONSERVATION EASEMENT AREAS EXCEPT AS DETERMINED ESSENTIAL BY THE DEPARTMENT OF PLANNING AND ZONING IN ACCORDANCE WITH SECTION 16.116 (c) OF THE SUBDIVISION AND LAND DEVELOPMENT REGULATIONS.
- 6. A TREE MAINTENANCE EASEMENT, TEN FEET IN WIDTH, RUNNING ALONG THE EDGE OF THE PUBLIC ROAD RIGHT-OF-WAY AS SHOWN ON THIS PLAT OF SUBDIVISION IS RESERVED UPON ALL LOTS FRONTING ON THE SAID PUBLIC ROAD RIGHT-OF-WAY. THIS EASEMENT ALLOWS HOWARD COUNTY THE RIGHT TO ACCESS THE PROPERTY WHEN NECESSARY FOR THE SPECIFIC PURPOSE OF INSTALLATION, REPAIR AND MAINTENANCE OF COUNTY OWNED TREES LOCATED WITHIN THE BOUNDARIES OF PRIVATE LOTS. NO BUILDING OR STRUCTURE OF ANY KIND SHALL BE LOCATED ON OR OVER THE SAID EASEMENT AREA.
- 7. SEE DEPARTMENT OF PLANNING AND ZONING FILE NOS. S-94-15, P-94-112, F-95-24 & F-85-173.
- 8. WP-94-112 A REQUEST TO WAIVE SECTIONS 16.116(a)(2)(1) TO PERMIT GRADING OR REMOVAL OF VEGETATIVE COVER WITHIN 25 FEET OF A WETLAND FOR THE CONSTRUCTION OF THE OUTFALLS FOR S.W.M. #1 AND #2, 16.116(a)(1) TO PERMIT GRADING OR THE REMOVAL OF VEGETATIVE COVER WITHIN 75 FEET OF PERENNIAL STREAM IN A RESIDENTIAL ZONING DISTRICT FOR THE CONSTRUCTION OF TWO S.W.M. FACILITIES AND UNITS ON LOTS 84-90 AND 16.134(b)(1) TO NOT REQUIRE A SIDEWALK ON BOTH SIDES OF RIDINGS WAY ON THE SOUTH SIDE BETWEEN STATIONS 5+95 AND 12+05, EXCEPTING THE 50 FOOT BRIDGE, WAS GRANTED ON AUGUST 11, 1994.
- 9. NOISE STUDY WAS PREPARED BY RIEMER MUEGGE & ASSOC., INC. UNDER P-94-14 AND WAS APPROVED ON AUGUST 16. 1994.

BETTY LEOYD BOLAND -norman normaon, a -C/O-HAMMOND'S-OVERLOOK-LIMITED PARTNERSHIP - 110 WEST-ROAD, SUITE 203--TOWSON, MARYLAND 21204

<del>~{410}~321=1000</del>

14. DEVELOPER RESERVES UNTO ITSELF, ALL EASEMENTS SHOWN ON THIS PLAT FOR WATER, SEWER, STORM DRAINAGE AND OTHER PUBLIC UTILITIES LOCATED IN, ON, OVER AND THROUGH LOTS 1-118. ANY AND ALL CONVEYANCES OF THE AFORESAID LOTS SHALL BE SUBJECT TO THE EASEMENTS HEREIN RESERVED, WHETHER OR NOT EXPRESSLY STATED IN THE DEEDS CONVEYING SAID LOTS. DEVELOPER SHALL EXECUTE AND DELIVER DEEDS FOR THE PUBLIC UTILITIES AND THEIR ACCEPTANCE BY HOWARD COUNTY. UPON COMPLETION OF THE PUBLIC UTILITIES AND THEIR ACCEPTANCE BY HOWARD LYNN BUE COUNTY. THE COUNTY SHALL ACCEPT THE EASEMENTS AND K SITE RECORD THE DEEDS OF EASEMENT IN THE LAND RECORDS OF HOWARD COUNTY. 15. THE 100 YEAR FLOODPLAIN SHOWN ON THIS PLAT WAS PREPARED BY REIMER MUEGGE & ASSOCIATES, INC. AND APPROVED BY THE DEPARTMENT OF PUBLIC WORKS UNDER P-94-14. 16. THE FOREST CONSERVATION EASEMENTS SHOWN ON THIS PLAT ARE SHOWN AS EXISTING PER PLAT #11719. THIS REVISION PLAT IS EXEMPT FROM ADDRESSING FOREST CONSERVATION IN VICINITY MAP THAT THE OBLIGATIONS ASSOCIATED WITH THE SUBDIVISION SCALE: 1"=2000' WERE PREVIOUSLY ADDRESSED. THE REQUIREMENTS \$3-108, THE REAL PROPERTY ARTICLE, ANNOTATED CODE OF MARYLAND, 1988 REPLACEMENT VOLUME, (AS SUPPLEMENTED) AS FAR AS THEY REGULATE TO THE MAKING OF THIS PLAT AND THE SETTING OF MARKERS HAVE BEEN COMPLIED WITH 7/12/07 SURVEYOR SIGNATURE SURVEYOR OVERLOOK ASSOCIATION DUC PROPERTY OWNER' NAME (JOANHE KENBLER, PRESIDENT DATE PROPERTY OWNER SIGNATURE PLANS FOR PUBLIC WATER AND PUBLIC SEWARAGE SYSTEMS HAVE BEEN APPROVED BY THE MARYLAND DEPARTMENT OF THE ENVIRONMENT AND THESE FACILITIES WILL BE AVAILABLE TO ALL LOTS OFFERED FOR SALE. HAMMONDS OVERLOOK ASSOCIATION, THE. huber 4/16/08 ann OWNER JOANNE KEIBLER, PRESIDENT DATE TOTAL TABULATION THIS SUBMISSION **TOTALS** 1. TOTAL NUMBER OF LOTS TO BE RECORDED: BUILDABLE: 0 OPEN SPACE: 2. TOTAL AREA OF LOTS: itine ou Boure I) sta 0.00 Ac. BUILDABLE: 2.759 Ac. OPEN SPACE: 0.861 Ac. AREA OF RECREATION OPEN SPACE: TOTAL AREA OF 100 YEAR FLOODPLAIN 0.861 Ac. AND 25% OR GREATER STEEP SLOPES: 3. TOTAL AREA OF RIGHT-OF-WAY TO BE RECORDED Q.00 Ac. P DATHUS INCLUDING WIDENING STRIPS: 3.62 Ac. 4. TOTAL AREA OF THIS SUBMISSION TO BE RECORDED: NOTE: THE PURPOSE OF THIS PLAT IS TO EXTEND THE EXISTING WATER, SEWER, DRAINAGE AND UTILITY EASEMENT SOUTH-EASTERLY ALIGNING WITH THE EXISTING 20' PUBLIC SEWER EASEMENT TO THE EASTERN PROPERTY LINE OF LOT 117. THIS PLAT ALSO UPDATES THE REQUIRED BUILDING RESTRICTION LINES. RECORDED AS PLAT NUMBER \_2020/ ON \_\_\_\_\_\_91808 SURVEYOR'S CERTIFICATE AMONG THE HEREBY CERTIFY THAT THE PLAT OF REVISION SHOWN HEREON IS CORRECT; THAT IT LAND RECORDS OF HOWARD COUNTY, MARYLAND. IS A SUBDIVISION OF PART OF THE LANDS CONVEYED BY HAMMOND'S OVERLOOK OF THE LIMITED PARTNERSHIP TO HAMMOND'S OVERLOOK ASSOCIATION, INC. BY DEED DATED THE MAY 7, 1995 AND RECORDED AMONG THE LAND RECORDS OF HOWARD COUNTY, PLAT OF REVISION FFECTING MARYLAND IN LIBER 3733 AT FOLIO 600, RESULTING IN THE RESUBDIVISION OF A PORTION OF THE LANDS CONVEYED BY EMILY NORTH KING HUTCHISON AND CHARLES HAMMOND'S OVERLOOK H. BURTON, EXECUTORS OF THE ESTATE OF RICHARD H. HUTCHISON, JR. TO RICHARD **OPEN SPACE LOT 117** H. HUTCHISON III BY DEED DATED OCTOBER 26, 1989 AND RECORDED AMONG THE LAND RECORDS OF HOWARD COUNTY, MARYLAND IN LIBER 2080 AT FOLIO 503 AND PREVIOUSLY RECORDED AS PLAT NOS. 11711-11719 PART OF THE LANDS CONVEYED BY EMILY NORTH KING HUTCHISON AND CHARLES H. BURTON, EXECUTORS OF THE ESTATE OF RICHARD H. HUTCHISON. JR. TO MARY PREVIOUS FILE RECORD: F-95-24 SOUTHWELL HUTCHISON BY DEED DATED OCTOBER 26, 1989 AND RECORDED AMONG THE LAND RECORDS OF HOWARD COUNTY, MARYLAND IN LIBER 2080 AT FOLIO 512 TAX MAP 47 GRID 23 6th ELECTION DIST. AND THAT ALL THE MONUMENTS ARE IN PLACE OR WILL BE IN PLACE PRIOR TO THE PARCEL 1031 ZONED R-SA-8 HOWARD COUNTY ACCEPTANCE OF THE STREETS IN THE SUBDIVISION BY HOWARD COUNTY AS SHOWN DATE: 04/23/07 SHEET 1 OF 2 SCALE: 1"=100' IN ACCORDANCE WITH THE ANNOTATED CODE OF MARYLAND AS AMENDED. 12/2001 u |08 3120 LORD BALTIMORE DRIVE mma Dewberrv SUTE 211 BALTIMORE, MD 21244-2662 410.265.9500 FAX: 410.265.8875 DATE GEORGE A. WIGFIELD DATE Dewberry & Davis LLC MD. PROF. L.S. 10948