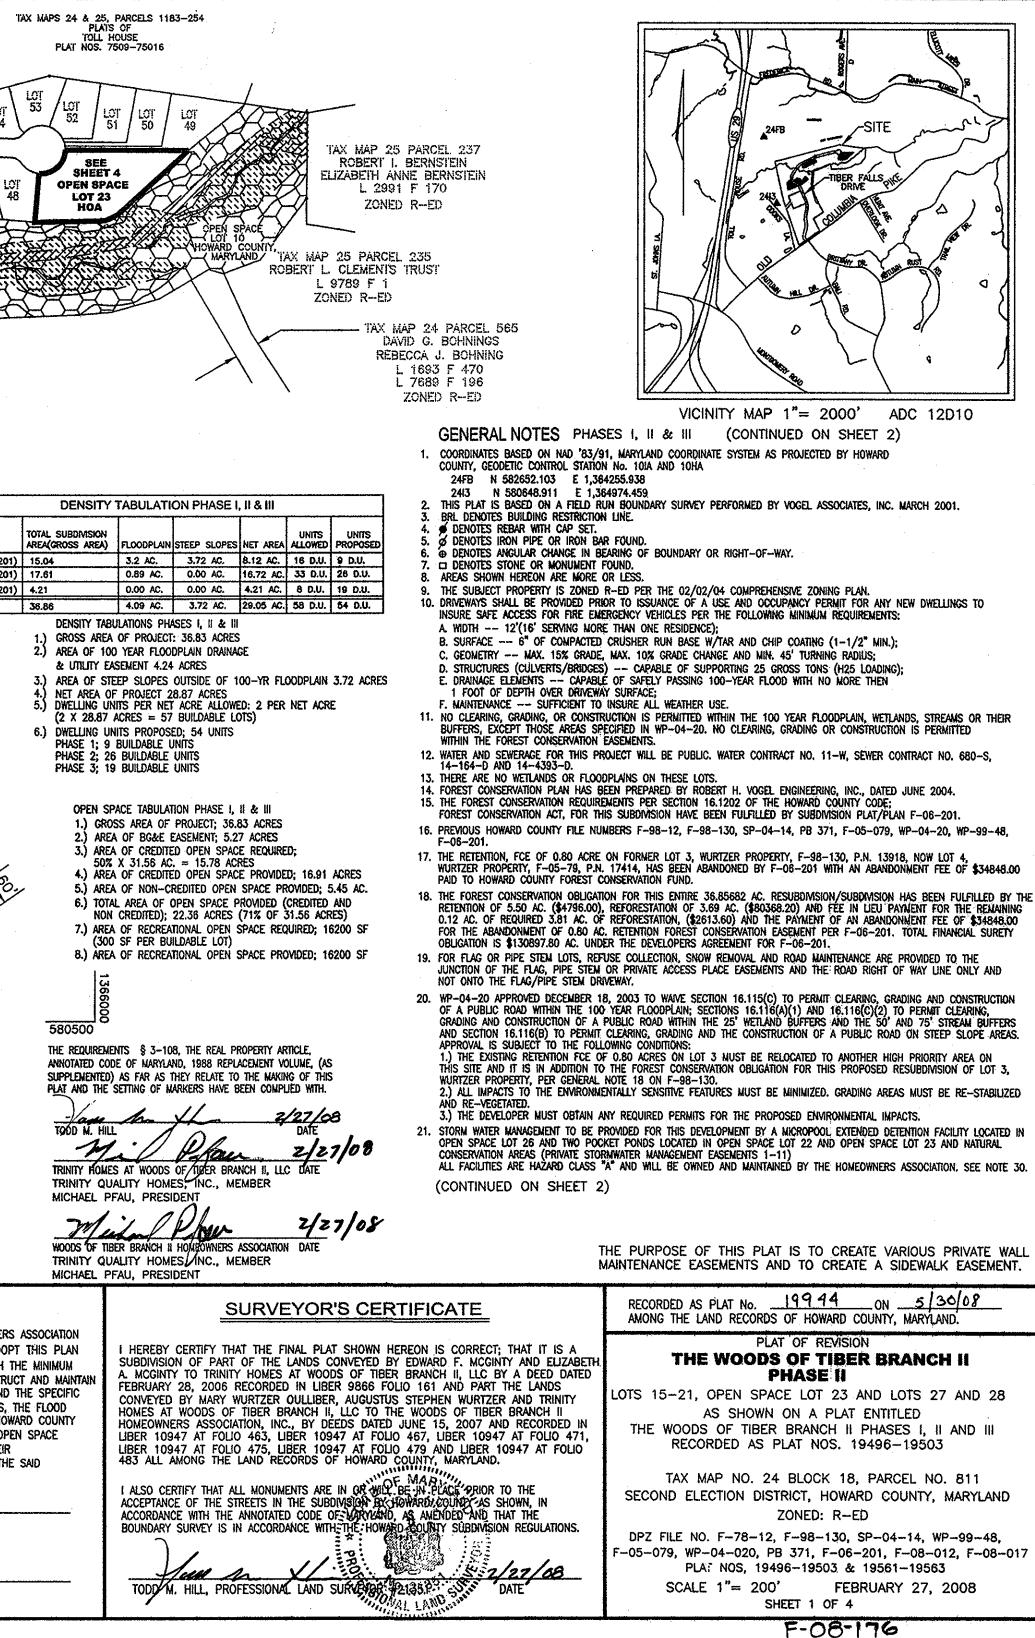

LEGEND EXISTING PRIVATE ACCESS EASEMENT PLAT NO. 19496-19503 <u>582500</u> SEE SHEET 3 ----EXISTING STORM WATER MANAGEMENT EASEMENT LIBER 10975, FOLIO 121 STA. 83 L01 54 LOT 55 AND TM 24 P 254 EXISTING FOREST CONSERVATION EASEMENT (RETENTION) LIBER 10975, FOLIO 093 PLAT OF TOLL HOUSE SECTION 2 56 LOT 57 PLAT NO. 7514, 7512, 7513 EXISTING FOREST CONSERVATION EASEMENT (REFORESTATION) LO 59 LOT 47 L01 60 LIBER 10975, FOLIO 093 LOT 61 LOT 46 LOT 62 LOT 63 LOT 45 EXISTING PUBLIC DRAINAGE & UTILITY EASEMENT LIBER 10975, FOLIO 121 EXISTING PUBLIC SIGHT DISTANCE EASEMENT LIBER 10975, FOLIO 121 EXISTING WETLANDS \* \* TATELITIE LIBER 10975, FOLIO 121 PUBLIC 100 YEAR FLOODPLAIN DRAINAGE & UTILITY EASEMENT 11111111 TM 24 P 255 OPEN SPACE LOT 35 LIBER 10975, FOLIO 121 THE WOODS OF TIBER BRANCH OPEN SPACE EXISTING PUBLIC SEWER EASEMENT LOT 26 PLAT NO.16426-16431 LIBER 10975, FOLIO 121 ZONED R-ED EXISTING RECREATION OPEN SPACE SPACE PLAT NO. 19496-19503 1LOT 25 Y LOT 27 ) PARCEI GAS & JAA F HOWARD EXISTING NON-CREDITED OPEN SPACE COUNTY PLAT NO. 19496-19503 MARYLANI LOT 28 ないの  $\sqrt{2}$ PRIVATE WALL MAINTENANCE EASEMENT LOT 29 LOT - SEE SHEET 2 ᠂ᢅᠵᠰᢖ᠈ᢅᠵ᠕᠊ᢖ 30 LOT. VQV. 1 (F-06-201) 15.04 31 FOREST CONSERVATION EASEMENT TABULATION LOT 2 (F-06-201) 17.61 LOT 34 FOREST CONSERVATION EASEMENT 1 FOREST CONSERVATION EASEMENT roi. 33 3 (F-08-201) 4.21 REFORESTATION 0.29 AC 32 REFORESTATION 0.79 AC TOTAL 0.29 AC 0.79 AC FOREST CONSERVATION FASEMENT 2 FOREST CONSERVATION EASEMENT 8 REFORESTATION 0.31 AC REFORESTATION 0.10 AC LOT 2 RETENTION 0.30 AC RETENTION 2.55 AC PLAT OF LOT 10 0.40 AC TOTAL TOTAL 2.86 AC WURIZER PROPERIY /দু FOREST CONSERVATION EASEMENT 3 FOREST CONSERVATION EASEMENT S LOTS 1 AND 2 REFORESTATION 0.09 AC REFORESTATION 0.04 AC RETENTION 1.12 AC PLAT NO. 13918 RETENTION 0.27 AC RETENTION TOTAL 0.38 AC TOTAL 1.16 AC FOREST CONSERVATION EASEMENT 4 REFORESTATION 0.02 AC FOREST CONSERVATION EASEMENT 10 OPEN SPACE & REFORESTATION 0.08 AC LOT <u>35</u> 0.47 AC RETENTION RETENTION 0.25 AC LOT 0.55 AC TOTAL TOTAL 0.27 AC LOT 36 LOT 37 LOT 8 FOREST CONSERVATION EASEMENT 5 TOTAL FOREST CONSERVATION EASEMENT 581000 REFORESTATION 1.64 AC TOTAL REFORESTATION 3.69 AC RETENTION 0.54 AC TOTAL RETENTION 5.50 AC LOT 7 TOTAL 2.18 AC TOTAL (FCE) 9.19 AC LOT 38 LOT 39 BALITHORE GAS & ELECTRIC CO. PLAT OF FOREST CONSERVATION EASEMENT 6 REFORESTATION 0.33 AC WRIZER PROPERIY LOT 6 L 342 F 503 V PLAT NO. 17414 TOTAL 0.33 AC LOT 40 PLAT OF LOT 4 WRIZER PROPERIY LOT 5 PLAT NO. 17414 RESERVATION OF PUBLIC UTILITY EASEMENTS LOT 41 LOT 5 THE DEVELOPER RESERVES UNTO ITSELF. ITS SUCCESSORS AND ASSIGNES. ALL LOT 4 LOT 42 EASEMENTS SHOWN ON THIS PLAN FOR WATER, SEWER, STORM DRAINAGE AND OTHER PUBLIC UTILITIES, LOCATED IN, ON, OVER AND THROUGH PARCELS C AND I. ANY CONVEYANCES OF THE AFORESAID LOTS SHALL BE SUBJECT TO THE EASEMENTS HEREIN RESERVED, WHETHER OR NOT EXPRESSLY STATED IN THE DEED(S) CONVEYING SAID LOT(S). DEVELOPER SHALL EXECUTE AND DELIVER DEEDS FOR THE EASEMENTS HEREIN RESERVED TO HOWARD COUNTY. UPON LOT 3 LOI 43 LOI CPEN 2 SPACE 2 COLUMBIA (MAJOR RIGHT-OF-WAY) (60' RIGHT-OF-WAY) LOT 1 HOA COMPLETION OF THE PUBLIC UTILITIES AND THEIR ACCEPTANCE BY HOWARD OPEN SPACE COUNTY, THE COUNTY SHALL ACCEPT THE EASEMENTS AND RECORD THE DEED(S) LOT 44 1 OLD OF EASEMENT IN THE LAND RECORDS OF HOWARD COUNTY. AREA TABULATION CHART PHASE II TOTAL NUMBER OF BUILDABLE LOTS TO BE RECORDED BRITIANY TOTAL NUMBER OF OPEN SPACE LOTS TO BE RECORDED. TOTAL NUMBER OF NON BUILDABLE BULK PARCELS TO BE RECORDED... TOTAL NUMBER OF LOTS AND PARCELS TO BE RECORDED TOTAL AREA OF BUILDABLE LOTS TO BE RECORDED . 2.24710 AC TOTAL AREA OF OPEN SPACE TO BE RECORDED. AC. AC. ORIN TOTAL AREA OF NON BUILDABLE BULK PARCELS TO BE RECORDED. TOTAL AREA OF ROADWAY TO BE RECORDED. TOTAL AREA TO BE RECORDED 2.24710 AC **OWNER\DEVELOPER** OWNER ROBERT H. VOGEL ENGINEERING, INC. WOODS OF TIBER BRANCH II TRINITY HOMES AT WOODS OF TIBER BRANCH II, LLC 3675 PARK AVENUE, SUITE 301 HOMEOWNERS ASSOCIATION 8407 MAIN STREET 3675 PARK AVENUE, SUITE 301 ELLICOTT CITY, MARYLAND 21043 ELLICOTT CITY, MD. 21043-4511 ELLICOTT CITY, MD. 21043-4511 410-461-7666 410-480-0023 410-480-0023 APPROVED: FOR PUBLIC WATER AND PUBLIC SEWERAGE SYSTEMS **OWNER'S CERTIFICATE** HOWARD COUNTY HEALTH DEPARTMENT. WE TRINITY HONES AT WOODS OF TIBER BRANCH II, LLC BY MICHAEL PFAU, MEMBER AND THE WOODS AT TIBER BRANCH II HOMEOWNERS ASSOCIATION BY TRINITY QUALITY HOMES, INC., MEMBER BY MICHAEL PFAU, PRESIDENT, OWNERS OF THE PROPERTY SHOWN HEREON, HEREBY ADOPT THIS PLAN OF SUBDIVISION AND IN CONSIDERATION OF THE APPROVAL OF THIS FINAL PLAT BY THE DEPARTMENT OF PLANNING AND ZONING, ESTABLISH THE MINIMUM BUILDING RESTRICTION LINES AND GRANT UNTO HOWARD COUNTY, MARYLAND, ITS SUCCESSORS AND ASSIGNS; 1) THE RIGHT TO LAY, CONSTRUCT AND MAINTAIN SEWERS, DRAINS, WATER PIPES AND OTHER MUNICIPAL UTILITIES AND SERVICES IN AND UNDER ALL ROADS OR STREET RIGHTS-OF-WAYS AND THE SPECIFIC EASEMENT AREAS SHOWN HEREON; 2) THE RIGHT TO REQUIRE DEDICATION FOR PUBLIC USE OF THE BEDS OF THE STREETS AND/OR ROADS, THE FLOOD DATE TIM WARD COUNTY HEALTH OFFICER PLAINS AND OPEN SPACE WHERE APPLICABLE AND FOR GOOD AND VALUABLE CONSIDERATION, HEREBY GRANT THE RIGHT AND OPTION TO HOWARD COUNTY TO ACQUIRE THE FEE SIMPLE TITLE TO THE BEDS OF THE STREETS AND/OR ROADS AND FLOOD PLAINS, STORM DRAINAGE FACILITIES AND OPEN SPACE APPROVED: HOWARD COUNTY DEPARTMENT OF PLANNING WHERE APPLICABLE; 3) THE RIGHT TO REQUIRE DEDICATION OF WATERWAYS AND DRAINAGE EASEMENTS FOR THE SPECIFIC PURPOSE OF THEIR CONSTRUCTION, REPAIR AND MAINTENANCE; 4) THAT NO BUILDING OR SIMILAR STRUCTURE OF ANY KIND SHALL BE ERECTED ON OR OVER THE SAID EASEMENTS AND RIGHTS-OF-WAYS. WITNESS OUR HANDS THIS 2770 DAY OF FERSION, 2008 AND ZONING Just Heave WITNESS Plan M TRINITY HOMES AT WOODS OF TIBER BRANCH II, LLC TRINITY QUALITY HOMES, HC., MEMBER MICHAEL PFAU, PRESIDENT DEVELOPMENT ENGINEERING DIVISION DATE CHIEF WOODS OF TIBER BRANCH II, HOMEOWNERS ASSOCIATION TRINITY QUALITY HOMES, INC., MEMBER VICHAEL PFAU, PRESIDENT DATE DIRECTOR