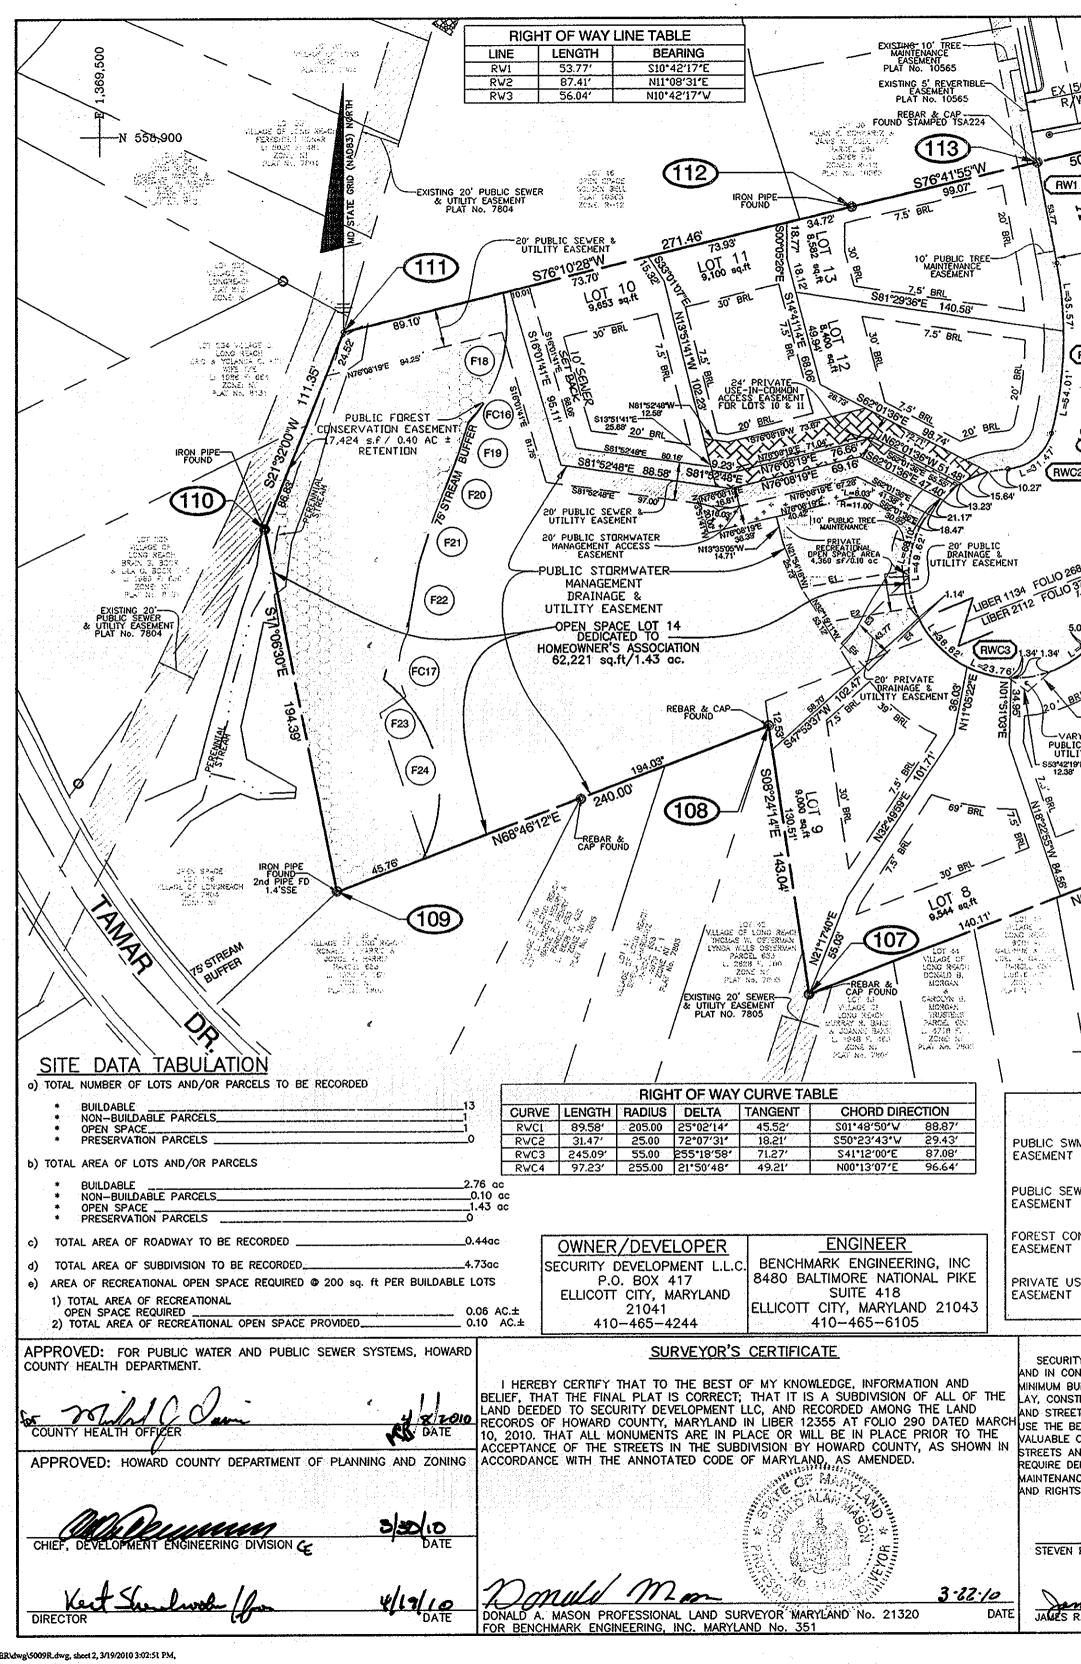

BENCH MARKS NOTES: LEGEND 1. DDENOTES 4" X 4" X 30" CONCRETE MONUMENT TO BE SET. HO. CO. #0048 (NAD '83) COORDINATE BOUNDARY CHART • DENOTES 3/8" X 30" PIPE OR STEEL MARKER TO BE SET. DENOTES STONE FOUND. STANDARD DISC ON CONCRETE MONUMENT EASTING NORTHING BEING 103' OFF CENTER LINE OF MAYFIELD RD. AND 5.3' NORTHWEST OF BG&E POLL LINE DENOTES IRON PIPE FOUND. PUBLIC SWM ACCESS 100 558,896.9627 1,370,035.1962 PRIVATE DRAINAGE DESIGNATES BOUNDARY EASEMENT & UTILITY EASMENT 2. COORDINATES SHOWN HEREON ARE BASED ON THE MARYLAND STATE GRID NO. 254657 1.370.188.2361 COORDINATE 101 558.933.1438 SYSTEM, NAD 83, AS PROJECTED BY HO. CO. GEODETIC CONTROL STATIONS N 557526.346 558,765,7386 1,370,223.8896 102 #0048 AND #37A4. PUBLIC SEWER & UTILITY FOREST CONSERVATION (F18 HO. CO. #37A4 (NAD '83) 558,833.3325 1,370,395.1762 103 10' PUBLIC TREE EASEMENT EASEMENT STANDARD DISC ON CONCRETE MONUMENT MAINTENANCE EASEMENT 558,807.8834 1.370.398.6493 104 3. BRL INDICATES BUILDING RESTRICTION LINE. BEING 23.0' OFF THE NORTH EAST CURB OF 1,370,171.9939 558,718.4389 ROUTE 108/WATERLOO ROAD EAST OF GOLDFING 105 PUBLIC DRAINAGE FOREST CONSERVATION EXISTING SEWER & 4. SUBJECT PROPERTY ZONED R-12 PER 02/02/2004 COMPREHENSIVE 1,370,201.6460 558,579.7265 COURT AND 19.8' FROM THE NORTHEAST CORN 106 & UTILITY EASMENT EASEMENT UTILITY EASEMENT ZONING PLAN AND "COMP LITE" ZONING AMENDMENTS EFFECTIVE 7/28/06. OF THE END OF THE SIDEWALK 1,369,867.6895 107 558,448.8625 N 563835.911 1,369,846.7846 5. THIS SUBDIVISION IS SUBJECT TO SECTION 18.122.B OF THE HOWARD 108 558,590.3664 PRIVATE USE-IN-COMMON EXISTING 10' TREE 558,503.4596 COUNTY CODE. PUBLIC WATER AND PUBLIC SEWER SERVICE HAS BEEN 1,369,623.0723 109 MAINTENANCE EASEMENT EASEMENT GRANTED UNDER THE TERMS AND PROVISIONS, THEREOF, EFFECTIVE MARCH 558,694.2103 1,369,585.6197 110 5. 2010 ON WHICH DATE DEVELOPER AGREEMENT No. 24-4511-D WERE 1,369,626.4889 558,797.7861 111 RECREATIONAL AREA EXISTING 5' REVERTIBLE FILED AND ACCEPTED. 1,369,890.0800 OPEN SPACE 112 558,862.6550 EASEMENT 558,885,4472 1,369,986.4875 6. A TREE MAINTENANCE EASEMENT 10' IN WIDTH RUNNING ALONG THE EDGE 113 OF THE PUBLIC ROAD RIGHT-OF-WAY AS SHOWN ON THIS PLAT OF SUBDIVISION IS RESERVED UPON ALL LOTS FRONTING ON THE SAID PUBLIC ROAD RIGHT-OF-WAY. THIS EASEMENT ALLOWS HOWARD COUNTY THE RIGHT TO ACCESS THE PROPERTY, WHEN NECESSARY, FOR THE SPECIFIC PURPOSE 621 29 924 6 9674 6 9694 8 9674 6 96953 80 69753 8 97 2366 8-13 2366 8-13 867 98 99 OF INSTALLATION, REPAIR AND MAINTENANCE OF COUNTY-OWNED TREES LOCATED WITHIN THE BOUNDARIES OF PRIVATE LOTS. NO BUILDING OR STRUCTURE OF ANY KIND SHALL BE LOCATED ON OR OVER THE SAID EASEMENT AREA. 7. ALL AREAS ON THIS PLAT ARE "MORE OR LESS". 1 STATE & VILLA (67 28 601791 851 9041 1845 2546, 8-13 9041 14, 2007 8. THIS PLAT IS BASED ON A FIELD RUN MONUMENTED BOUNDARY SURVEY LINE PERFORMED APRIL 10, 2006, BY BENCHMARK ENGINEERING, INC. F-18 PLU IL HEAS With Tures 9. UNLESS OTHERWISE NOTED AS "PRIVATE", ALL EASEMENTS ARE "PUBLIC". NUME OF LONG F-19 -(101) COSTINUE OF OFFICE F-20 A STATE AND A STAT 10. THE FOREST CONSERVATION EASEMENT HAS BEEN ESTABLISHED TO **~100** FULFILL THE REQUIREMENTS OF SECTION 16.1200 OF THE HOWARD COUNTY F-21 25 33 AUGUST OF CORE AUGUSTON DOW C 3022 F 411 AUGUST AU AUGUST AU AUGUST AU (13) CODE, AND FOREST CONSERVATION ACT. NO CLEARING. GRADING OR E-55 ™‰a∽ LOT I 1120/0127 103 · CONSTRUCTION IS PERMITTED WITHIN THE FOREST CONSERVATION EASEMENT: (112) F-23 CALCON MELL PLUT 100600 ZINC 10112 A UTUTY COOL HOWEVER FOREST MANAGEMENT PRACTICES AS DEFINED IN THE DEED OF 72.22 F-24 FOREST CONSERVATION ARE ALLOWED. LOT 13 ⓓĐ 11. DRIVEWAYS SHALL BE PROVIDED PRIOR TO RESIDENTIAL OCCUPANCY TO LOT 2 Source of the lot of the lot -@2 ENSURE SAFE ACCESS FOR FIRE AND EMERGENCY VEHICLES PER THE FOLLOWING MINIMUM REQUIREMENTS: LOT 11 wIDTH - 12' (16' SERVING MORE THAN ONE RESIDENCE). LING ALLOS A 104 b) SURFACE - 6" OF COMPACT CRUSHER RUN BASE WITH TAR AND CHIP LOT 12 UNONALE . BUILDABLE . BUILDABLE . LOT 10 LOT 3 COATING  $(1 - \frac{1}{2})$ . c) GEOMETRY - MAXIMUM 14% GRADE, MAXIMUM 10% GRADE CHANGE AND RETENTION MINIMUM 45' TURNING RADIUS. d) STRUCTURES (CULVERTS/BRIDGES) - CAPABLE OF SUPPORTING 25 LOT4 -10 GROSS TONS (H25 LOADING). e) DRAINAGE ELEMENTS - CAPABLE OF SAFELY PASSING 100 YEAR (105) (24 235 VELOCE TY COMP RECEN COMP R. 8024 FLOODPLAIN WITH NO MORE THAN 1 FOOT DEPTH OVER DRIVEWAY. Assantia rousas f) MAINTENANCE - SUFFICIENT TO ENSURE ALL WEATHER USE. HANAGEMENT DRADNAGE & UTELITY EASEMEN 12. THE DEVELOPER RESERVES UNTO ITSELF, ITS SUCCESSORS AND 44 9754 475756 8756/278 2546 8-13 ASSIGNS, ALL EASEMENTS SHOWN ON THIS PLAT FOR WATER, SEWER, STORM LOT 5 DRAINAGE AND OTHER PUBLIC UTILITIES AND FOREST CONSERVATION OPEN SPACE (DESIGNATED AS "FOREST CONSERVATION AREA"), LOCATED IN, ON, OVER AND **106** 副の LOT 14 Martine THROUGH LOTS. ANY AND ALL CONVEYANCES OF THE AFORESAID LOTS SHALL LOT 9 LOT 6 BE SUBJECT TO THE EASEMENTS HEREIN RESERVED, WHETHER OR NOT 76.3 EXPRESSLY STATED IN THE DEED(S) CONVEYING SAID LOT(S). DEVELOPER LOT 7 SHALL EXECUTE AND DELIVER THE DEEDS FOR THE EASEMENTS HEREIN / 108-RESERVED TO HOWARD COUNTY. UPON COMPLETION OF THE PUBLIC UTILITIES 76.5 LOT 8 AND THEIR ACCEPTANCE BY HOWARD COUNTY, THE COUNTY SHALL ACCEPT NUT E NUT E LUTOT A NUTE C LAPOT LOS A-12 FUE R-12 FUE R-743 б THE EASEMENTS AND RECORD THE DEED(S) OF EASEMENTS IN THE LAND 11 Loss 47 0000 31 Loss 86.001 6 Miles 40 Loss 60.00 6 Miles 40 States 1 Miles 40 States 1 Miles 40 RECORDS OF HOWARD COUNTY. THE LCT 44 ALLER CF LOVE MEAN JITHY 3 WILL 6 TYC PANEAR 7, WYT PANEAR 43 CASO 7273 3004 HT RAY HE 7805 109 13. FOR FLAG OR PIPESTEM LOTS, REFUSE COLLECTION, SNOW REMOVAL LIN X ALLOS OF LING MOON ROACH I MARKES AND ROAD MAINTENANCE ARE PROVIDED TO THE JUNCTION OF THE FLAG OR PIPESTEM AND ROAD RIGHT-OF-WAY LINE AND NOT THE FLAG OR PIPESTEM ALECTU A CUTY Contraction of the second LOT DRIVEWAY 14. (NR) INDICATES A NON-RADIAL LINE. 15. STORMWATER MANAGEMENT FOR THIS SITE IS BEING PROVIDED UNDER THE ROAD CONSTRUCTION (F-08-088) PLANS FOR THIS SUBDIVISION. THE REQUIREMENTS § 3-108, THE REAL PROPERTY ARTICLE, PLAN STORMWATER MANAGEMENT SHALL BE PROVIDED BY POCKET POND AND ANNOTATED CODE OF MARYLAND, 1988 REPLACEMENT VOLUME, SITE DATA TABULATION GRASSED SWALE. THE FACILITY IS HAZARD CLASSIFICATION 'A'. THE FACILITY (AS SUPPLEMENTED) AS FAR AS THEY RELATE TO THE MAKING SCALE:  $1^{"} = 100'$ SHALL BE PRIVATELY OWNED BY THE HOMEOWNER'S ASSOCIATION AND D) TOTAL NUMBER OF LOTS AND/OR PARCELS TO BE RECORDED OF THIS PLAT AND THE SETTING OF MARKERS HAVE BEEN MAINTAINED JOINTLY BY THE ASSOCIATION AND HOWARD COUNTY. COMPLIED WITH. BUILDABLE 16. NO GRADING, REMOVAL OF VEGETATIVE COVER OR TREES, PAVING AND NON-BUILDABLE PARCELS NEW STRUCTURES SHALL BE PERMITTED WITHIN THE LIMITS OF WETLANDS, OPEN SPACE STREAM(S), OR THEIR REQUIRED BUFFERS, FLOODPLAIN AND FOREST PRESERVATION PARCELS 3-22-10 laor CONSERVATION EASEMENT AREAS: b) TOTAL AREA OF LOTS AND/OR PARCELS DATE: DONALD A. MASON 17. PUBLIC WATER AND SEWAGE ALLOCATION WILL BE GRANTED AT THE TIME PROFESSIONAL LAND SURVEYOR MARYLAND No. 21320 OF ISSUANCE OF THE BUILDING PERMIT IF CAPACITY IS AVAILABLE AT THAT BUILDABLE FOR BENCHMARK ENGINEERING, INC. MARYLAND No. 351 NON-BUILDABLE PARCELS\_ \_0.10 ac OPEN SPACE 1.43 ac 18. THE 65dBA NOISE CONTOUR LINE DRAWN ON THIS SUBDIVISION PLAT IS PRESERVATION PARCELS ADVISORY AS REQUIRED BY THE HOWARD COUNTY DESIGN MANUAL. CHAPTER 3-22-10 c) TOTAL AREA OF ROADWAY TO BE RECORDED 0.44ac 不れ 5, REVISED FEBRUARY, 1992 AND CANNOT BE CONSIDERED TO EXACTLY LOCATE THE 65dBA EXPOSURE. THE 65 dBA NOISE LINE WAS ESTABLISHED BY HOWARD COUNTY TO ALERT DEVELOPERS, BUILDERS AND FUTURE DATE: STEVEN K. BREEDEN d) TOTAL AREA OF SUBDIVISION TO BE RECORDED\_ RESIDENTS THAT AREAS BEYOND THIS THRESHOLD MAY EXCEED GENERALLY e) AREA OF RECREATIONAL OPEN SPACE REQUIRED ACCEPTED NOISE LEVELS ESTABLISHED BY THE U.S. DEPARTMENT OF @200 SQ.FT. PER BUILDABLE LOT. HOUSING AND URBAN DEVELOPMENT. 3/22/10 1) TOTAL AREA OF RECREATIONAL 19. APPLICABLE DPZ FILE REFERENCES S-06-007, P-07-011. 0.06 AC.± OPEN SPACE REQUIRED DATE: MOXLEY 2) TOTAL AREA OF RECREATIONAL OPEN SPACE PROVIDED\_ 0.10 AC.± OWNER'S DEDICATION SURVEYOR'S CERTIFICATE FOR PUBLIC WATER AND PUBLIC SEWER SYSTEMS, **APPROVED:** I HEREBY CERTIFY THAT TO THE BEST OF MY KNOWLEDGE, INFORMATION AND BELIEF, THAT THE FINAL PLAT IS CORRECT; THAT IT IS A SUBDIVISION OF ALL OF THE HOWARD COUNTY HEALTH DEPARTMENT. LAND DEEDED TO SECURITY DEVELOPMENT LLC, AND RECORDED AMONG THE LAND RECORDS OF HOWARD COUNTY, MARYLAND IN LIBER 12355 AT FOLIO 290 DATED MARCH 10, 2010. THAT ALL MONUMENTS ARE IN PLACE OR WILL BE IN PLACE PRIOR TO THE ACCEPTANCE OF THE STREETS IN THE SUBDIVISION BY HOWARD COUNTY, AS SHOWN IN CCORDANCE WITH THE ANNOTATED CODE OF MARYLAND, AS AMENDED. 18 200 DATE COUNTY HEALTH OF APPROVED: HOWARD COUNTY DEPARTMENT OF PLANNING AND ZONING SAD Donald Mars 3-22-10 DATE Donald Mars 3-22-10 Date 3-22-10 NGINEERING DIVISION DATE STEVEN K. BREEDEN DATE <u>3-22-10</u> 8/22/10 ONALD A. MASON PROFESSIONAL LAND SURVEYOR MARYLAND JAMES R. MOXLEY III FOR BENCHMARK ENGINEERING, INC. MARYLAND No. 351

FOREST CONSERVATION LINE TA LENGTH BEARING 6.34' S16°01'41"E \$17\*31'18"W 20.99 S21\*19'15\*W 31.901 FOREST CONSERVATION CURVE TABLE 25.62 \$17\*27'27'W 36.62' \$09\*11'41"W CURVE \$56\*43'54"W 16.01'

45.83' 74.18 FC-16 37.76 FC-17 35.19

LENGTH

ADC MAP 4936 GRID C-8

RADIUS

20. WATER AND SEWER SERVICE TO THESE LOTS WILL BE GRANTED UNDER THE PROVISIONS OF SECTION 18.122.8. OF THE HOWARD COUNTY CODE.

21. LANDSCAPING FOR LOTS 1 THRU 13 IS PROVIDED IN ACCORDANCE WITH A CERTIFIED LANDSCAPE PLAN INCLUDED WITH THE ROAD CONSTRUCTION PLAN SET (F-08-088) FOR THIS SUBDIVISION.

30. THE USE-IN-COMMON DRIVEWAY MAINTENANCE AGREEMENT FOR LOTS 10 AND 11 IS BEING RECORDED AMONG THE LAND RECORDS OF HOWARD COUNTY, MARYLAND, SIMULTANEOUSLY WITH THIS PLAT.

| MINIMUM LOT SIZE CHART |             |               |                  |  |  |  |
|------------------------|-------------|---------------|------------------|--|--|--|
| LOT NO.                | GROSS AREA  | PIPESTEM AREA | MINIMUM LOT SIZE |  |  |  |
| 5                      | 10,197 S.F. | 1,476 S.F.    | 8,721 S.F.       |  |  |  |
| 10                     | 9,653 S.F.  | 1,253 S.F.    | 8,400 S.F.       |  |  |  |
| 11                     | 9,100 S.F.  | 672 S.F.      | 8,428 S.F.       |  |  |  |