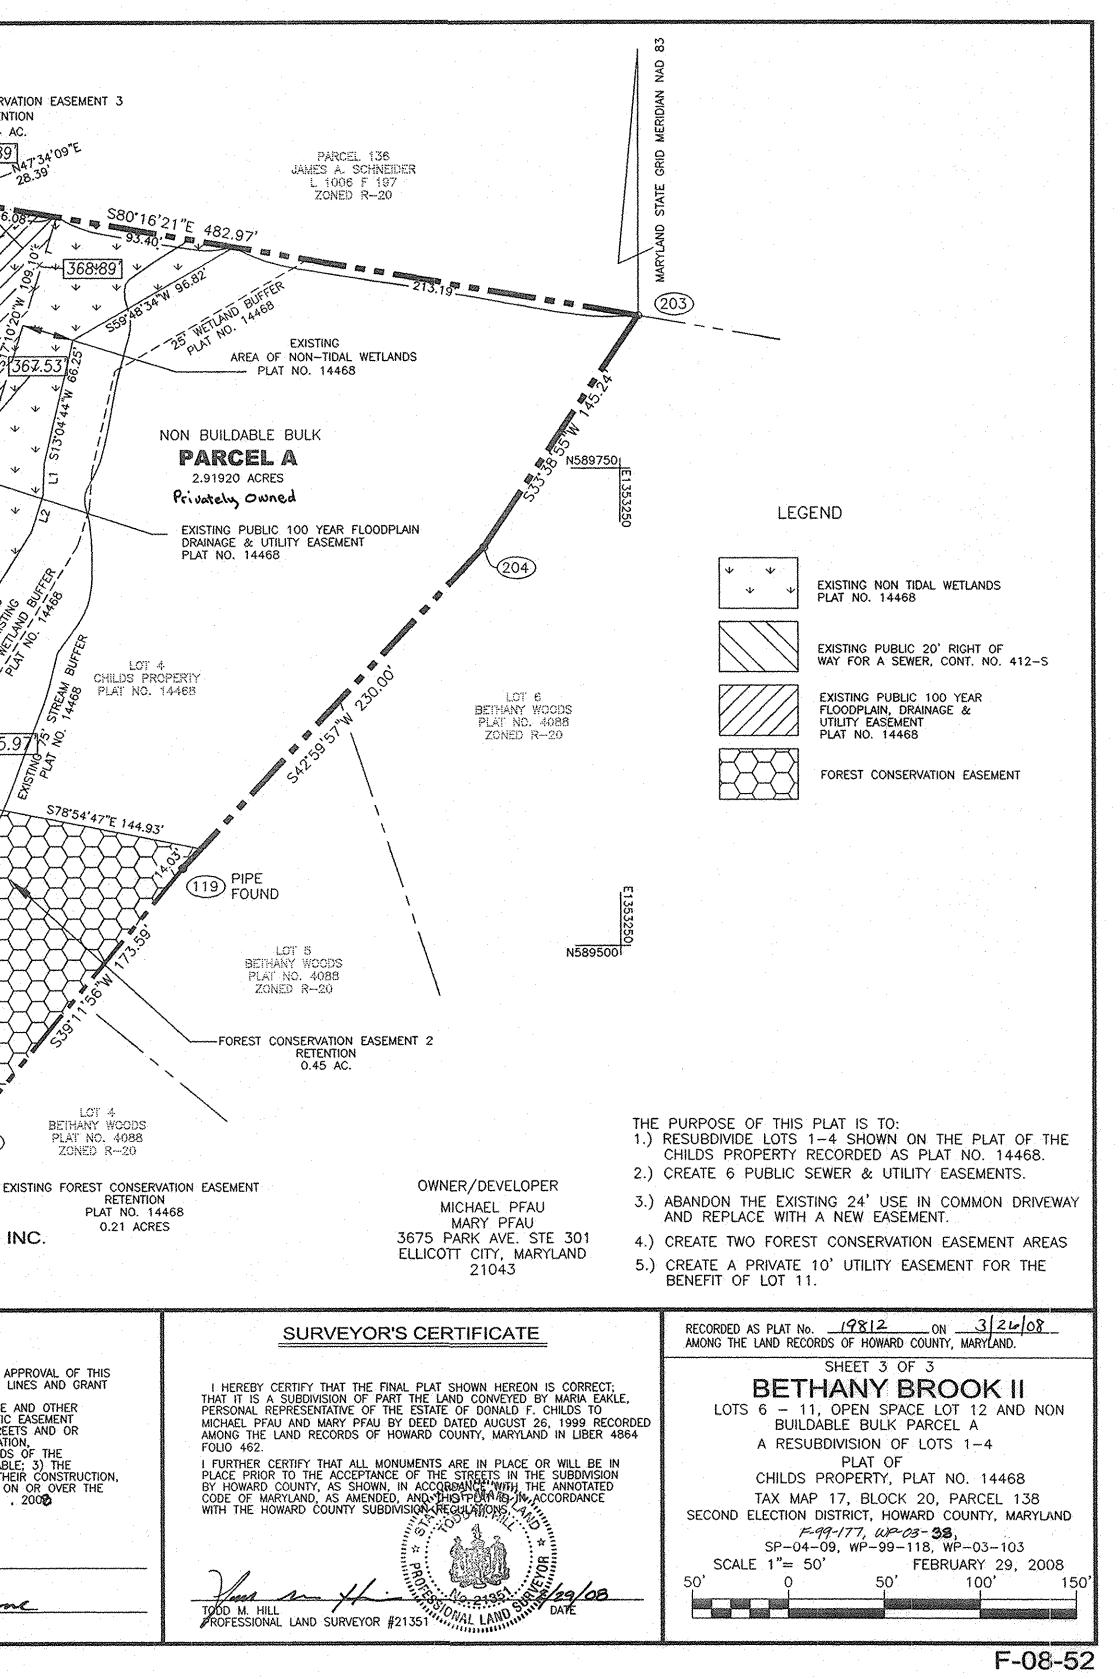

24. DEVELOPER RESERVES UNTO ITSELF, ITS SUCCESSORS AND ASSIGNS, ALL EASEMENTS SHOWN ON THIS PLAT FOR WATER, SEWER, STORM DRAINAGE, OTHER PUBLIC UTILITIES AND FOREST CONSERVATION (DESIGNATED AS FOREST CONSERVATION COORDINATE LIST POINT NORTH EAST AREA), LOCATED IN, ON, OVER AND THROUGH LOTS/PARCELS, ANY CONVEYANCES OF THE AFORESAID LOTS/PARCELS SHALL BE SUBJECT TO THE EASEMENTS HEREIN RESERVED, WHETHER OR NOT EXPRESSLY STATED IN THE DEED(S) AND CONVEYING SAID LOT(S)/PARCELS. DEVELOPER SHALL EXECUTE AND DELIVER DEEDS FOR THE EASEMENTS HEREIN RESERVED 589080.97600 1352409.79360 1352428.43620 589190.55600 TO HOWARD COUNTY WITH A METES AND BOUNDS DESCRIPTION OF THE FOREST CONSERVATION AREA. UPON COMPLETION OF 589433.65450 1352476.36580 THE PUBLIC UTILITIES AND THEIR ACCEPTANCE BY HOWARD COUNTY, AND IN THE CASE OF THE FOREST CONSERVATION EASEMENT(S), UPON COMPLETION OF THE DEVELOPER'S OBLIGATIONS UNDER THE FOREST CONSERVATION INSTALLATION AND 589650.92500 1352522.57980 589540.74361 1353022.30148 119 MAINTENANCE AGREEMENT EXECUTED BY THE DEVELOPER AND THE COUNTY, AND THE RELEASE OF THE DEVELOPER'S SURETY 589612,40283 1352718.82639 201 POSTED WITH SAID AGREEMENT. THE COUNTY SHALL ACCEPT THE EASEMENTS AND RECORD THE DEED(S) OF EASEMENT IN 202 589911.46689 1352783.60824 THE LAND RECORDS OF HOWARD COUNTY. 589829.86226 1353259.63613 203 204 589708.95709 1353179.15882 240. THIS PROJECT IS EXEMPT FROM CPV STORMWATER MANAGEMENT SINCE 1-YEAR RUNOFF FROM LOTS 8 AND 10 ARE LESS THAN 2.0 CFS. REV AND WQV WILL BE POVIDED BY 205 589091 86043 1352628.52777 (202)212 589049.03025 1352598.78213 LEVEL SPREADERS, SHEET FLOW TO BUFFER CREDITS, UNDER SITE DEVELOPMENT PLAN. 222 589116.23354 1352651.39364 1352737.53331 PARCEL 220 223 589440.59031 (CONTINUED ON SHEET 2) SUBDIVISION OF THE PROPERTY OF JOSEPH H. RAY LOT 1 224 589406.21904 1352912.58991 PLAT BK 4 FOLIO 90 ZONED: R-20 LEGEND PUBLIC SEWER & UTILITY PARCEL 411 SUBDINSION OF THE PROPERTY OF JOSEPH H. RAY δα σό EASEMENT MAD PLAT BK.4 FOLIO 90. ZONED: R--20 OPEN SPACE PHCULAR INGRESS -LOT 12-24' PRIVATE USE IN COMMON 9 Forest Consecution DÉDICATÉD ACCESS EASEMENT FOR THE Subdivision of the PROPERTY OF JOSEPH H. RAY TO HOWARD USE OF LOTS 6-11 N589700 COUNTY, EXISTING PRIVATE 101 3 6 S78'53'40"E 199.99' 201" 24' USE IN COMMON ACCESS EASEMENT 50 ABANDONED BY THIS PRIVATE 10' PLAT UTILITY EASEMENT TO BENEFIT LOT 11 LOT 11 EXISTING PRIVATE 24' USE IN COMMON ACCESS EASEMENT EXISTING PUBLIC 20' RIGHT OF SHEET WAY FOR A SEWER, CONT. NO. 412-S ABANDONED BY THIS 24' PRIVATE USE IN COMMON ACCESS EASEMENT FOR LOTS EXISTING PUBLIC 100 YEAR FLOODPLAIN, DRAINAGE & 10+11 LOT 10 UTILITY EASEMENT PLAT NO. 14468 LOT 4 CHILDS PROPERN PLAT NO. 14468 FOREST CONSERVATION EASEMENT TO BE ABANDONED DIVISION 4 LOT 9 PRIVATE 10' EXISTING WETLANDS . UTILITY EASEMENT CHILDS PROPERTY PLAT NO. 14468 CHILDS PROPERTY PLAT NO. 14468 J ZONED: R-20 HOWARD COUNTY, MARYLAND TO BENEFIT LOT 11 PLAT NO. 14468 4 4 OR AR EGRES EXISTING LINE OF DIVISION TO BE ABANDONED DIVISION ETN. 80' F LOT 8 EXISTING LINE OF DIVISION TO BE A IN COMMON ACCESS L 5325 F 165. ABANDONED BY THIS PLAT EASEMENT FOR LOTS / THE REQUIREMENTS OF 3-108, THE REAL PROPERTY ARTICLE, ន័ដ្ឋ ANNOTATED CODE OF MARYLAND, 1988 REPLACEMENT VOLUME, (AS LOT 7 SUPPLEMENTED) AS FAR AS THEY RELATE TO THE MAKING OF THIS LOF PLAT AND THE SETTING OF MARKERS HAVE BEEN COMPLIED WITH. 40 CHILDS PROPERTY LOT 2 BETHANY WOODS PLAT NO. 4086-4089 ZONED: R-20 PLAT NO. 14468  $\overline{3}$ I EXISTING LINE OF DIVISION TOOD M. HILL LAND SURVEYOR NO. 21351 PROFESSIONAL BETHANY WOODS 222 ZONED: R-20 LOT 6 NOCE PLAT NO. 14468 MICHAFI PFAU CASENER & N80'24'20"W 191.67' 205 Yolance (The star S34'46'48"W (212) 52.14' PARCEL 458 SUBDIVISION OF THE AREA TABULATION CHART PROPERTY OF JOSEPH H. RAY HO.CO. DEPT OF REC AND PARKS OPEN SPACE LOT 25 TOTAL NUMBER OF LOTS AND/OR PARCELS TO BE RECORDED PLAT BK A FOLIO SO BUILDABLE BETHANY WOODS PLAT NO. 4086-4089 ZONED: R--20 ZONED: R-20 NON-BUILDABLE OPEN SPACE PRESERVATION PARCELS TOTAL AREA OF LOTS AND/OR PARCELS BUILDABLE 2.84129 ACRES NON BUILDABLE 2.91920 ACRES OPEN SPACE 1.20906 ACRES ROBERT H. VOGEL ENGINEERING, INC. PRESERVATION PARCELS 2.91920 ACRES TOTAL AREA OF ROADWAY TO BE RECORDED INCLUDING 8407 MAIN STREET WIDENING STRIPS ELLICOTT CITY, MARYLAND 21043 TOTAL AREA OF SUBDIVISION TO BE RECORDED. 6.96955 ACRES 410-461-7666 APPROVED: FOR PUBLIC WATER AND PUBLIC SEWERAGE SYSTEMS **OWNER'S CERTIFICATE** HOWARD COUNTY HEALTH DEPARTMENT WE, MICHAEL PFAU AND MARY PFAU, OWNERS OF THE PROPERTY SHOWN AND DESCRIBED HEREON, HEREBY ADOPT THIS FINAL PLAN OF SUBDIVISION, AND IN CONSIDERATION OF THE APPROVAL OF THIS FINAL PLAT BY THE DEPARTMENT OF PLANNING AND ZONING, ESTABLISH THE MINIMUM BUILDING RESTRICTION LINES AND GRANT UNTO HOWARD COUNTY, MARYLAND, ITS SUCCESSORS AND ASSIGNS; 1) THE RIGHT TO LAY, CONSTRUCT AND MAINTAIN SEWERS, DRAINS, WATER PIPE AND OTHER MUNICIPAL UTILITIES AND SERVICES IN AND UNDER ALL ROADS OR STREET RIGHTS-OF-WAY AND THE SPECIFIC EASEMENT AREAS SHOWN HEREON; 2) THE RIGHT TO REQUIRE DEDICATION FOR PUBLIC USE OF THE BEDS OF THE STREETS AND OR ROADS, THE FLOOD PLAINS AND OPEN SPACE WHERE APPLICABLE AND FOR GOOD AND VALUABLE CONSIDERATION, UNDER AND OPEN SPACE WHERE APPLICABLE AND FOR GOOD AND VALUABLE CONSIDERATION, ROADS, THE FLOOD PLAINS AND OPEN SPACE WHERE APPLICABLE AND FOR GOOD AND VALUABLE CONSIDERATION, ROADS, THE FLOOD PLAINS AND OPEN SPACE WHERE APPLICABLE AND FOR GOOD AND VALUABLE CONSIDERATION, IOWARD COUNTY HEALTHCOFFICER SO DATE HEREBY GRANT THE FLOUD PLAINS AND OPEN SPACE WHERE APPLICABLE AND FOR GOOD AND VALUABLE CONSIDERATION, HEREBY GRANT THE RIGHT AND OPTION TO HOWARD COUNTY TO ACQUIRE THE FEE SIMPLE TITLE TO THE BEDS OF THE STREETS AND/OR ROADS AND FLOOD PLAINS, STORM DRAINAGE FACILITIES AND OPEN SPACE WHERE APPLICABLE; 3) THE RIGHT TO REQUIRE DEDICATION OF WATERWAYS AND DRAINAGE EASEMENTS FOR THE SPECIFIC PURPOSE OF THEIR CONSTRUCTION, REPAIR AND MAINTENANCE; 4) THAT NO BUILDING OR SIMILAR STRUCTURE OF ANY KIND SHALL BE ERECTED ON OR OVER THE SAID EASEMENTS AND RIGHTS-OF-WAY. WITNESS OUR HANDS THIS DAY OF , 2007. APPROVED: HOWARD COUNTY DEPARTMENT OF PLANNING AND ZONING DEVELOPMENT ENGINEERING DIVISION CHIF MICHAEL PFAU mary MARY PEAU NITNESS DIRECTOR DATE 60 K:\PROJECTS\99-30\SURVEY\RPLAT1.DWG