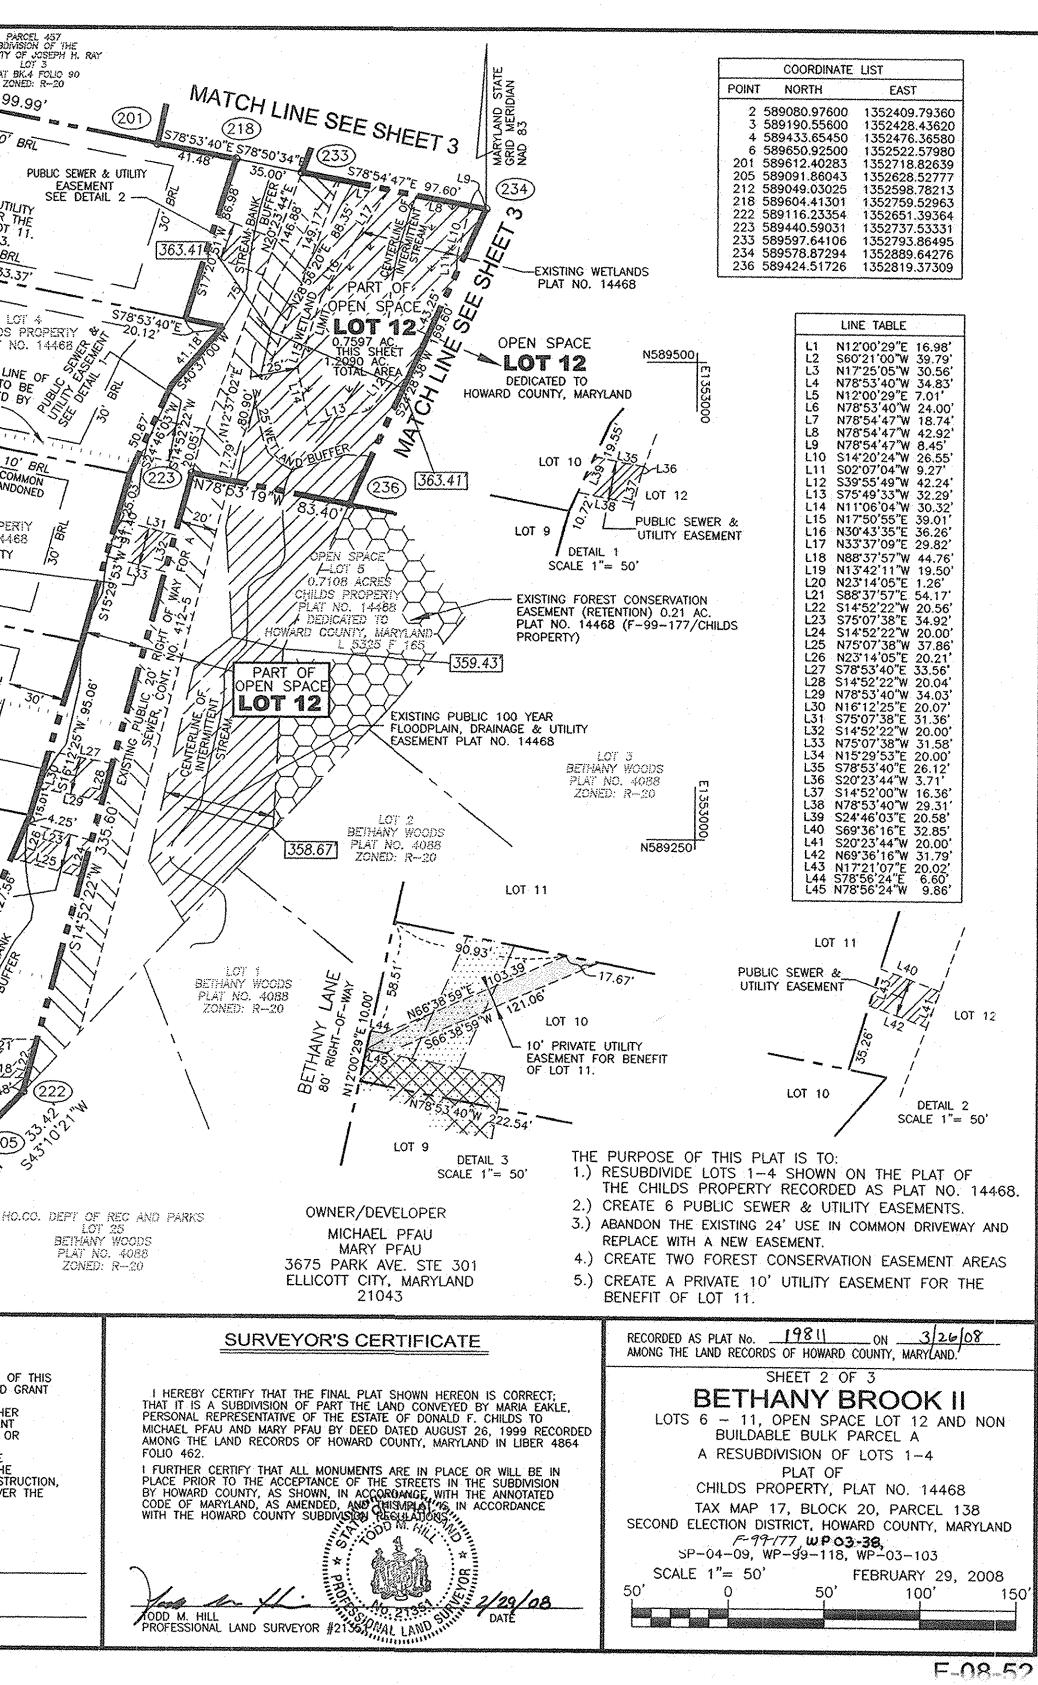

24. DEVELOPER RESERVES UNTO ITSELF, ITS SUCCESSORS AND ASSIGNS, ALL EASEMENTS SHOWN ON THIS PLAT FOR WATER, SEWER, STORM DRAINAGE, OTHER PUBLIC UTILITIES AND FOREST CONSERVATION (DESIGNATED AS FOREST CONSERVATION COORDINATE LIST POINT NORTH EAST AREA), LOCATED IN, ON, OVER AND THROUGH LOTS/PARCELS, ANY CONVEYANCES OF THE AFORESAID LOTS/PARCELS SHALL BE SUBJECT TO THE EASEMENTS HEREIN RESERVED, WHETHER OR NOT EXPRESSLY STATED IN THE DEED(S) AND CONVEYING SAID LOT(S)/PARCELS. DEVELOPER SHALL EXECUTE AND DELIVER DEEDS FOR THE EASEMENTS HEREIN RESERVED 589080.97600 1352409.79360 1352428.43620 589190.55600 TO HOWARD COUNTY WITH A METES AND BOUNDS DESCRIPTION OF THE FOREST CONSERVATION AREA. UPON COMPLETION OF 589433.65450 1352476.36580 THE PUBLIC UTILITIES AND THEIR ACCEPTANCE BY HOWARD COUNTY, AND IN THE CASE OF THE FOREST CONSERVATION EASEMENT(S), UPON COMPLETION OF THE DEVELOPER'S OBLIGATIONS UNDER THE FOREST CONSERVATION INSTALLATION AND 589650.92500 1352522.57980 589540.74361 1353022.30148 119 MAINTENANCE AGREEMENT EXECUTED BY THE DEVELOPER AND THE COUNTY, AND THE RELEASE OF THE DEVELOPER'S SURETY 589612,40283 1352718.82639 201 POSTED WITH SAID AGREEMENT. THE COUNTY SHALL ACCEPT THE EASEMENTS AND RECORD THE DEED(S) OF EASEMENT IN 202 589911.46689 1352783.60824 THE LAND RECORDS OF HOWARD COUNTY. 589829.86226 1353259.63613 203 204 589708.95709 1353179.15882 240. THIS PROJECT IS EXEMPT FROM CPV STORMWATER MANAGEMENT SINCE 1-YEAR RUNOFF FROM LOTS 8 AND 10 ARE LESS THAN 2.0 CFS. REV AND WQV WILL BE POVIDED BY 205 589091 86043 1352628.52777 (202)212 589049.03025 1352598.78213 LEVEL SPREADERS, SHEET FLOW TO BUFFER CREDITS, UNDER SITE DEVELOPMENT PLAN. 222 589116.23354 1352651.39364 1352737.53331 PARCEL 220 223 589440.59031 (CONTINUED ON SHEET 2) SUBDIVISION OF THE PROPERTY OF JOSEPH H. RAY LOT 1 224 589406.21904 1352912.58991 PLAT BK 4 FOLIO 90 ZONED: R-20 LEGEND PUBLIC SEWER & UTILITY PARCEL 411 SUBDINSION OF THE PROPERTY OF JOSEPH H. RAY δα σό EASEMENT MAD PLAT BK.4 FOLIO 90. ZONED: R--20 OPEN SPACE PHCULAR INGRESS -LOT 12-24' PRIVATE USE IN COMMON 9 Forest Consecution DÉDICATÉD ACCESS EASEMENT FOR THE Subdivision of the PROPERTY OF JOSEPH H. RAY TO HOWARD USE OF LOTS 6-11 N589700 COUNTY, EXISTING PRIVATE 101 3 6 S78'53'40"E 199.99' 201" 24' USE IN COMMON ACCESS EASEMENT 50 ABANDONED BY THIS PRIVATE 10' PLAT UTILITY EASEMENT TO BENEFIT LOT 11 LOT 11 EXISTING PRIVATE 24' USE IN COMMON ACCESS EASEMENT EXISTING PUBLIC 20' RIGHT OF SHEET WAY FOR A SEWER, CONT. NO. 412-S ABANDONED BY THIS 24' PRIVATE USE IN COMMON ACCESS EASEMENT FOR LOTS EXISTING PUBLIC 100 YEAR FLOODPLAIN, DRAINAGE & 10+11 LOT 10 UTILITY EASEMENT PLAT NO. 14468 LOT 4 CHILDS PROPERN PLAT NO. 14468 FOREST CONSERVATION EASEMENT TO BE ABANDONED DIVISION 4 LOT 9 PRIVATE 10' EXISTING WETLANDS . UTILITY EASEMENT CHILDS PROPERTY PLAT NO. 14468 CHILDS PROPERTY PLAT NO. 14468 J ZONED: R-20 HOWARD COUNTY, MARYLAND TO BENEFIT LOT 11 PLAT NO. 14468 4 4 OR AR EGRES EXISTING LINE OF DIVISION TO BE ABANDONED DIVISION ETN. 80' F LOT 8 EXISTING LINE OF DIVISION TO BE A IN COMMON ACCESS L 5325 F 165. ABANDONED BY THIS PLAT EASEMENT FOR LOTS / THE REQUIREMENTS OF 3-108, THE REAL PROPERTY ARTICLE, ន័ដ្ឋ ANNOTATED CODE OF MARYLAND, 1988 REPLACEMENT VOLUME, (AS LOT 7 SUPPLEMENTED) AS FAR AS THEY RELATE TO THE MAKING OF THIS LOF PLAT AND THE SETTING OF MARKERS HAVE BEEN COMPLIED WITH. 40 CHILDS PROPERTY LOT 2 BETHANY WOODS PLAT NO. 4086-4089 ZONED: R-20 PLAT NO. 14468  $\overline{3}$ I EXISTING LINE OF DIVISION TOOD M. HILL LAND SURVEYOR NO. 21351 PROFESSIONAL BETHANY WOODS 222 ZONED: R-20 LOT 6 NOCE PLAT NO. 14468 MICHAFI PFAU CASENER & N80'24'20"W 191.67' 205 Yolance (The star S34'46'48"W (212) 52.14' PARCEL 458 SUBDIVISION OF THE AREA TABULATION CHART PROPERTY OF JOSEPH H. RAY HO.CO. DEPT OF REC AND PARKS OPEN SPACE LOT 25 TOTAL NUMBER OF LOTS AND/OR PARCELS TO BE RECORDED PLAT BK A FOLIO SO BUILDABLE BETHANY WOODS PLAT NO. 4086-4089 ZONED: R--20 ZONED: R-20 NON-BUILDABLE OPEN SPACE PRESERVATION PARCELS TOTAL AREA OF LOTS AND/OR PARCELS BUILDABLE 2.84129 ACRES NON BUILDABLE 2.91920 ACRES OPEN SPACE 1.20906 ACRES ROBERT H. VOGEL ENGINEERING, INC. PRESERVATION PARCELS 2.91920 ACRES TOTAL AREA OF ROADWAY TO BE RECORDED INCLUDING 8407 MAIN STREET WIDENING STRIPS ELLICOTT CITY, MARYLAND 21043 TOTAL AREA OF SUBDIVISION TO BE RECORDED. 6.96955 ACRES 410-461-7666 APPROVED: FOR PUBLIC WATER AND PUBLIC SEWERAGE SYSTEMS **OWNER'S CERTIFICATE** HOWARD COUNTY HEALTH DEPARTMENT WE, MICHAEL PFAU AND MARY PFAU, OWNERS OF THE PROPERTY SHOWN AND DESCRIBED HEREON, HEREBY ADOPT THIS FINAL PLAN OF SUBDIVISION, AND IN CONSIDERATION OF THE APPROVAL OF THIS FINAL PLAT BY THE DEPARTMENT OF PLANNING AND ZONING, ESTABLISH THE MINIMUM BUILDING RESTRICTION LINES AND GRANT UNTO HOWARD COUNTY, MARYLAND, ITS SUCCESSORS AND ASSIGNS; 1) THE RIGHT TO LAY, CONSTRUCT AND MAINTAIN SEWERS, DRAINS, WATER PIPE AND OTHER MUNICIPAL UTILITIES AND SERVICES IN AND UNDER ALL ROADS OR STREET RIGHTS-OF-WAY AND THE SPECIFIC EASEMENT AREAS SHOWN HEREON; 2) THE RIGHT TO REQUIRE DEDICATION FOR PUBLIC USE OF THE BEDS OF THE STREETS AND OR ROADS, THE FLOOD PLAINS AND OPEN SPACE WHERE APPLICABLE AND FOR GOOD AND VALUABLE CONSIDERATION, UNDER AND OPEN SPACE WHERE APPLICABLE AND FOR GOOD AND VALUABLE CONSIDERATION, ROADS, THE FLOOD PLAINS AND OPEN SPACE WHERE APPLICABLE AND FOR GOOD AND VALUABLE CONSIDERATION, ROADS, THE FLOOD PLAINS AND OPEN SPACE WHERE APPLICABLE AND FOR GOOD AND VALUABLE CONSIDERATION, IOWARD COUNTY HEALTHCOFFICER SO DATE HEREBY GRANT THE FLOUD PLAINS AND OPEN SPACE WHERE APPLICABLE AND FOR GOOD AND VALUABLE CONSIDERATION, HEREBY GRANT THE RIGHT AND OPTION TO HOWARD COUNTY TO ACQUIRE THE FEE SIMPLE TITLE TO THE BEDS OF THE STREETS AND/OR ROADS AND FLOOD PLAINS, STORM DRAINAGE FACILITIES AND OPEN SPACE WHERE APPLICABLE; 3) THE RIGHT TO REQUIRE DEDICATION OF WATERWAYS AND DRAINAGE EASEMENTS FOR THE SPECIFIC PURPOSE OF THEIR CONSTRUCTION, REPAIR AND MAINTENANCE; 4) THAT NO BUILDING OR SIMILAR STRUCTURE OF ANY KIND SHALL BE ERECTED ON OR OVER THE SAID EASEMENTS AND RIGHTS-OF-WAY. WITNESS OUR HANDS THIS DAY OF , 2007. APPROVED: HOWARD COUNTY DEPARTMENT OF PLANNING AND ZONING DEVELOPMENT ENGINEERING DIVISION CHIF MICHAEL PFAU mary MARY PEAU NITNESS DIRECTOR DATE 60 K:\PROJECTS\99-30\SURVEY\RPLAT1.DWG