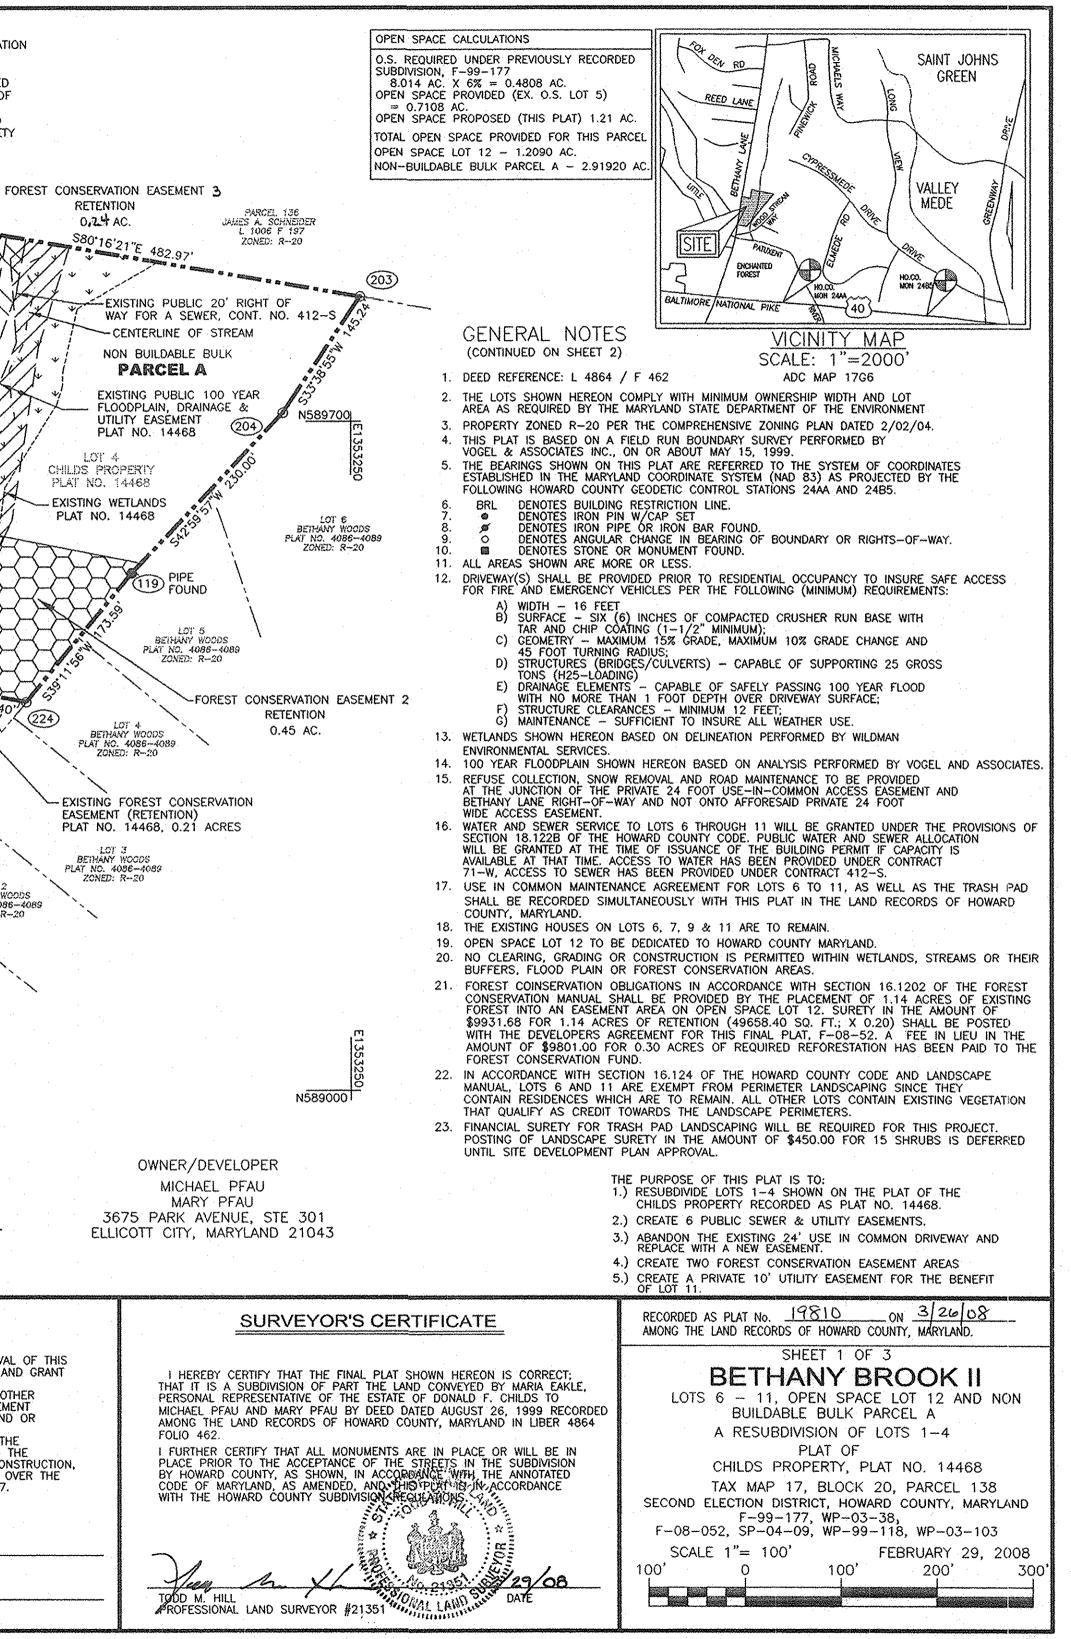

24. DEVELOPER RESERVES UNTO ITSELF, ITS SUCCESSORS AND ASSIGNS, ALL EASEMENTS SHOWN ON THIS PLAT FOR WATER, SEWER, STORM DRAINAGE, OTHER PUBLIC UTILITIES AND FOREST CONSERVATION (DESIGNATED AS FOREST CONSERVATION COORDINATE LIST POINT NORTH EAST AREA), LOCATED IN, ON, OVER AND THROUGH LOTS/PARCELS, ANY CONVEYANCES OF THE AFORESAID LOTS/PARCELS SHALL BE SUBJECT TO THE EASEMENTS HEREIN RESERVED, WHETHER OR NOT EXPRESSLY STATED IN THE DEED(S) AND CONVEYING SAID LOT(S)/PARCELS. DEVELOPER SHALL EXECUTE AND DELIVER DEEDS FOR THE EASEMENTS HEREIN RESERVED 589080.97600 1352409.79360 1352428.43620 589190.55600 TO HOWARD COUNTY WITH A METES AND BOUNDS DESCRIPTION OF THE FOREST CONSERVATION AREA. UPON COMPLETION OF 589433.65450 1352476.36580 THE PUBLIC UTILITIES AND THEIR ACCEPTANCE BY HOWARD COUNTY, AND IN THE CASE OF THE FOREST CONSERVATION EASEMENT(S), UPON COMPLETION OF THE DEVELOPER'S OBLIGATIONS UNDER THE FOREST CONSERVATION INSTALLATION AND 589650.92500 1352522.57980 589540.74361 1353022.30148 119 MAINTENANCE AGREEMENT EXECUTED BY THE DEVELOPER AND THE COUNTY, AND THE RELEASE OF THE DEVELOPER'S SURETY 589612,40283 1352718.82639 201 POSTED WITH SAID AGREEMENT. THE COUNTY SHALL ACCEPT THE EASEMENTS AND RECORD THE DEED(S) OF EASEMENT IN 202 589911.46689 1352783.60824 THE LAND RECORDS OF HOWARD COUNTY. 589829.86226 1353259.63613 203 204 589708.95709 1353179.15882 240. THIS PROJECT IS EXEMPT FROM CPV STORMWATER MANAGEMENT SINCE 1-YEAR RUNOFF FROM LOTS 8 AND 10 ARE LESS THAN 2.0 CFS. REV AND WQV WILL BE POVIDED BY 205 589091 86043 1352628.52777 (202)212 589049.03025 1352598.78213 LEVEL SPREADERS, SHEET FLOW TO BUFFER CREDITS, UNDER SITE DEVELOPMENT PLAN. 222 589116.23354 1352651.39364 1352737.53331 PARCEL 220 223 589440.59031 (CONTINUED ON SHEET 2) SUBDIVISION OF THE PROPERTY OF JOSEPH H. RAY LOT 1 224 589406.21904 1352912.58991 PLAT BK 4 FOLIO 90 ZONED: R-20 LEGEND PUBLIC SEWER & UTILITY PARCEL 411 SUBDINSION OF THE PROPERTY OF JOSEPH H. RAY δα σό EASEMENT MAD PLAT BK.4 FOLIO 90. ZONED: R--20 OPEN SPACE PHCULAR INGRESS -LOT 12-24' PRIVATE USE IN COMMON 9 Forest Consecution DÉDICATÉD ACCESS EASEMENT FOR THE Subdivision of the PROPERTY OF JOSEPH H. RAY TO HOWARD USE OF LOTS 6-11 N589700 COUNTY, EXISTING PRIVATE 101 3 6 S78'53'40"E 199.99' 201" 24' USE IN COMMON ACCESS EASEMENT 50 ABANDONED BY THIS PRIVATE 10' PLAT UTILITY EASEMENT TO BENEFIT LOT 11 LOT 11 EXISTING PRIVATE 24' USE IN COMMON ACCESS EASEMENT EXISTING PUBLIC 20' RIGHT OF SHEET WAY FOR A SEWER, CONT. NO. 412-S ABANDONED BY THIS 24' PRIVATE USE IN COMMON ACCESS EASEMENT FOR LOTS EXISTING PUBLIC 100 YEAR FLOODPLAIN, DRAINAGE & 10+11 LOT 10 UTILITY EASEMENT PLAT NO. 14468 LOT 4 CHILDS PROPERN PLAT NO. 14468 FOREST CONSERVATION EASEMENT TO BE ABANDONED DIVISION 4 LOT 9 PRIVATE 10' EXISTING WETLANDS . UTILITY EASEMENT CHILDS PROPERTY PLAT NO. 14468 CHILDS PROPERTY PLAT NO. 14468 J ZONED: R-20 HOWARD COUNTY, MARYLAND TO BENEFIT LOT 11 PLAT NO. 14468 4 4 OR AR EGRES EXISTING LINE OF DIVISION TO BE ABANDONED DIVISION ETN. 80' F LOT 8 EXISTING LINE OF DIVISION TO BE A IN COMMON ACCESS L 5325 F 165. ABANDONED BY THIS PLAT EASEMENT FOR LOTS / THE REQUIREMENTS OF 3-108, THE REAL PROPERTY ARTICLE, ន័ដ្ឋ ANNOTATED CODE OF MARYLAND, 1988 REPLACEMENT VOLUME, (AS LOT 7 SUPPLEMENTED) AS FAR AS THEY RELATE TO THE MAKING OF THIS LOF PLAT AND THE SETTING OF MARKERS HAVE BEEN COMPLIED WITH. 40 CHILDS PROPERTY LOT 2 BETHANY WOODS PLAT NO. 4086-4089 ZONED: R-20 PLAT NO. 14468  $\overline{3}$ I EXISTING LINE OF DIVISION TOOD M. HILL LAND SURVEYOR NO. 21351 PROFESSIONAL BETHANY WOODS 222 ZONED: R-20 LOT 6 NOCE PLAT NO. 14468 MICHAFI PFAU CASENER & N80'24'20"W 191.67' 205 Yolance (The star S34'46'48"W (212) 52.14' PARCEL 458 SUBDIVISION OF THE AREA TABULATION CHART PROPERTY OF JOSEPH H. RAY HO.CO. DEPT OF REC AND PARKS OPEN SPACE LOT 25 TOTAL NUMBER OF LOTS AND/OR PARCELS TO BE RECORDED PLAT BK A FOLIO SO BUILDABLE BETHANY WOODS PLAT NO. 4086-4089 ZONED: R--20 ZONED: R-20 NON-BUILDABLE OPEN SPACE PRESERVATION PARCELS TOTAL AREA OF LOTS AND/OR PARCELS BUILDABLE 2.84129 ACRES NON BUILDABLE 2.91920 ACRES OPEN SPACE 1.20906 ACRES ROBERT H. VOGEL ENGINEERING, INC. PRESERVATION PARCELS 2.91920 ACRES TOTAL AREA OF ROADWAY TO BE RECORDED INCLUDING 8407 MAIN STREET WIDENING STRIPS ELLICOTT CITY, MARYLAND 21043 TOTAL AREA OF SUBDIVISION TO BE RECORDED. 6.96955 ACRES 410-461-7666 APPROVED: FOR PUBLIC WATER AND PUBLIC SEWERAGE SYSTEMS **OWNER'S CERTIFICATE** HOWARD COUNTY HEALTH DEPARTMENT WE, MICHAEL PFAU AND MARY PFAU, OWNERS OF THE PROPERTY SHOWN AND DESCRIBED HEREON, HEREBY ADOPT THIS FINAL PLAN OF SUBDIVISION, AND IN CONSIDERATION OF THE APPROVAL OF THIS FINAL PLAT BY THE DEPARTMENT OF PLANNING AND ZONING, ESTABLISH THE MINIMUM BUILDING RESTRICTION LINES AND GRANT UNTO HOWARD COUNTY, MARYLAND, ITS SUCCESSORS AND ASSIGNS; 1) THE RIGHT TO LAY, CONSTRUCT AND MAINTAIN SEWERS, DRAINS, WATER PIPE AND OTHER MUNICIPAL UTILITIES AND SERVICES IN AND UNDER ALL ROADS OR STREET RIGHTS-OF-WAY AND THE SPECIFIC EASEMENT AREAS SHOWN HEREON; 2) THE RIGHT TO REQUIRE DEDICATION FOR PUBLIC USE OF THE BEDS OF THE STREETS AND OR ROADS, THE FLOOD PLAINS AND OPEN SPACE WHERE APPLICABLE AND FOR GOOD AND VALUABLE CONSIDERATION, UNDER AND OPEN SPACE WHERE APPLICABLE AND FOR GOOD AND VALUABLE CONSIDERATION, ROADS, THE FLOOD PLAINS AND OPEN SPACE WHERE APPLICABLE AND FOR GOOD AND VALUABLE CONSIDERATION, ROADS, THE FLOOD PLAINS AND OPEN SPACE WHERE APPLICABLE AND FOR GOOD AND VALUABLE CONSIDERATION, IOWARD COUNTY HEALTHCOFFICER SO DATE HEREBY GRANT THE FLOUD PLAINS AND OPEN SPACE WHERE APPLICABLE AND FOR GOOD AND VALUABLE CONSIDERATION, HEREBY GRANT THE RIGHT AND OPTION TO HOWARD COUNTY TO ACQUIRE THE FEE SIMPLE TITLE TO THE BEDS OF THE STREETS AND/OR ROADS AND FLOOD PLAINS, STORM DRAINAGE FACILITIES AND OPEN SPACE WHERE APPLICABLE; 3) THE RIGHT TO REQUIRE DEDICATION OF WATERWAYS AND DRAINAGE EASEMENTS FOR THE SPECIFIC PURPOSE OF THEIR CONSTRUCTION, REPAIR AND MAINTENANCE; 4) THAT NO BUILDING OR SIMILAR STRUCTURE OF ANY KIND SHALL BE ERECTED ON OR OVER THE SAID EASEMENTS AND RIGHTS-OF-WAY. WITNESS OUR HANDS THIS DAY OF , 2007. APPROVED: HOWARD COUNTY DEPARTMENT OF PLANNING AND ZONING DEVELOPMENT ENGINEERING DIVISION CHIF MICHAEL PFAU mary MARY PEAU NITNESS DIRECTOR DATE 60 K:\PROJECTS\99-30\SURVEY\RPLAT1.DWG