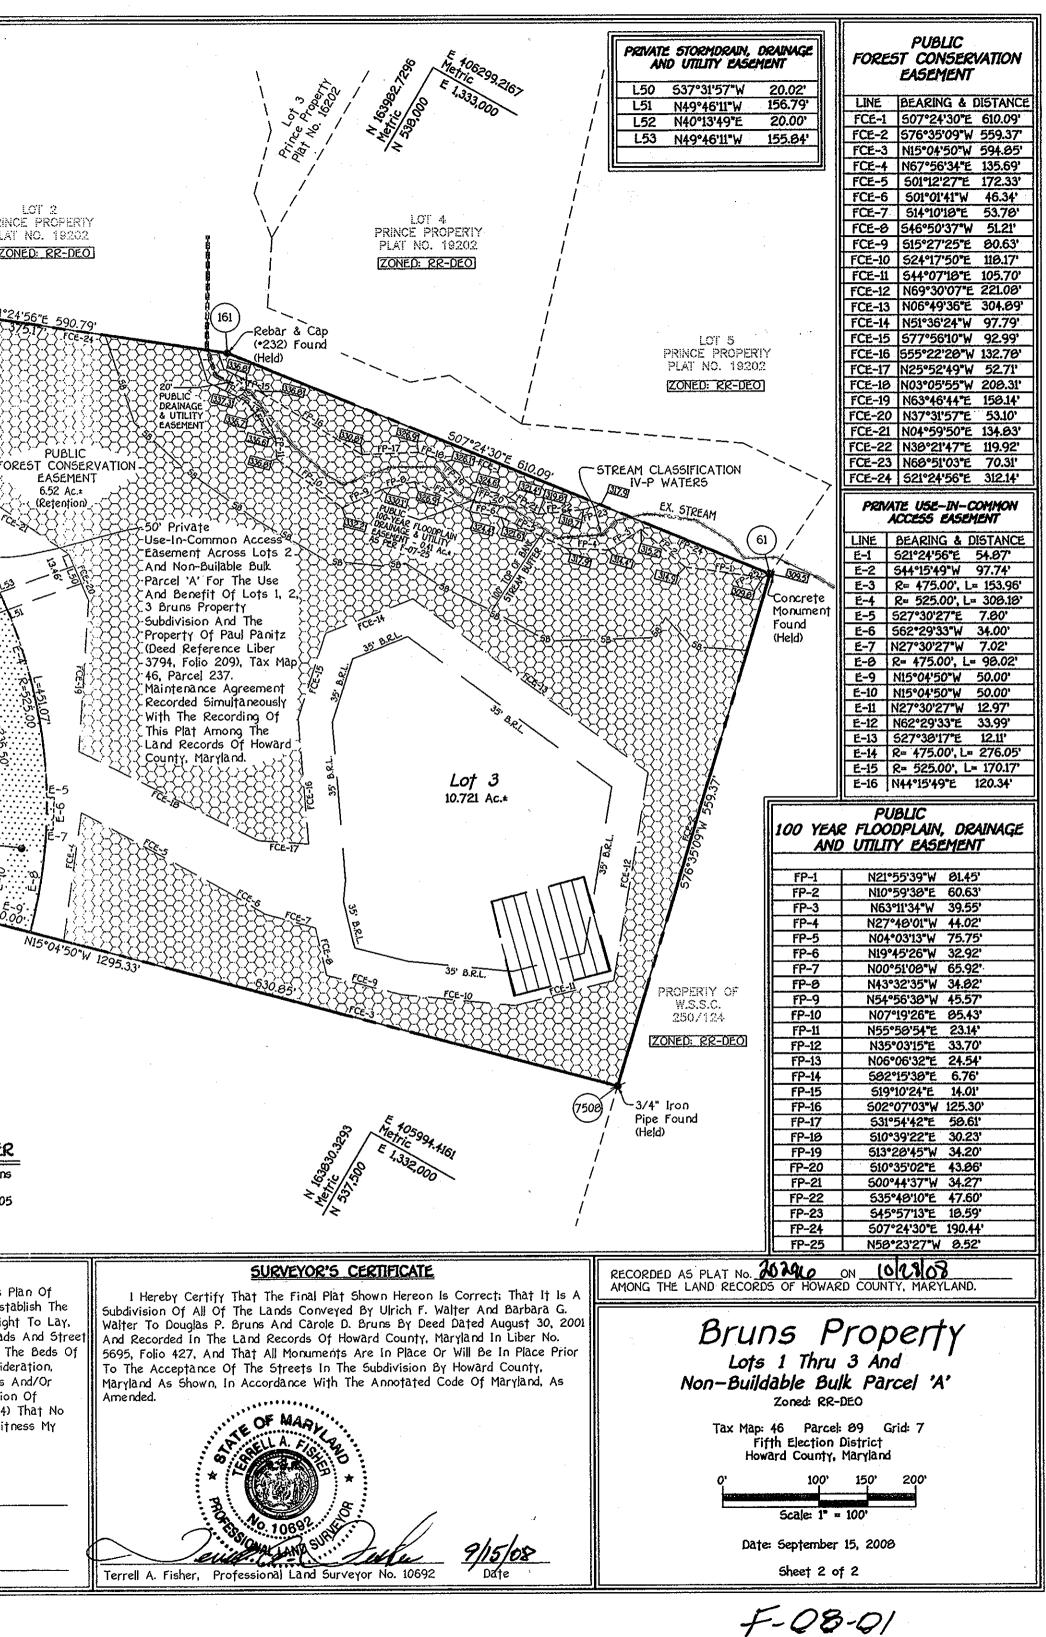

| U.S. Equivalent<br>Coordinate Table |              |              | Metric<br>Coordinate Table |                |               |
|-------------------------------------|--------------|--------------|----------------------------|----------------|---------------|
| POINT                               | NORTH (feet) | EAST (feet)  | POINT                      | NORTH (meters) | EAST (meters) |
| 15                                  | 538635.5278  | 1332246.4215 | 15 -                       | 164176.437237  | 406069.521438 |
| 61                                  | 537431.6248  | 1332713.5769 | 61                         | 163809.486860  | 406211.910712 |
| 161                                 | 538036.6221  | 1332634.9115 | 161                        | 163993.890420  | 406187.933429 |
| 900                                 | 538586.6179  | 1332419.1981 | 900                        | 164161.529476  | 406122.183867 |
| 994                                 | 538552.5734  | 1331832.4498 | 994                        | 164151.152677  | 405943.342631 |
| 7508                                | 537301.8564  | 1332169.4643 | 7508                       | 163769.933374  | 406046.064853 |

LEGEND PUBLIC FOREST CONSERVATION B2222 EASEMENT (RETENTION) TOP OF BANK/STREAM BUFFER —5B-CENTERLINE OF STREAM PRIVATE USE-IN-COMMON . . . . . . DRIVEWAY ACCESS EASEMENT 100 YEAR FLOODPLAIN ELEVATION 336.6 100 YEAR FLOODPLAIN, DRAINAGE \_\_<u>FP-17\_\_</u> AND UTILITY EASEMENT

Area Tabulation

AL NUMBER OF OPEN SPACE LOTS TO BE RECORDED

1002

TOTAL NUMBER OF BUILDABLE LOTS TO BE RECORDED ..... 3

TOTAL AREA OF BUILDABLE LOTS TO BE RECORDED . . . . . . 16.802 Ac.+ TOTAL AREA OF OPEN SPACE LOTS TO BE RECORDED . . . . . 0.000 Ac.

TOTAL AREA OF LOTS/PARCELS TO BE RECORDED ...... 17.606 Ac.+

TOTAL AREA OF ROADWAY TO BE RECORDED ..... 0.000 Ac.=

- 34. Plat Subject To WP-08-052 Which The Planning Director Approved A Waiver To Section 16.119(a)(B) Which Requires That Public Streets Shall Extend To The Boundary Lines Of The Proposed Subdivision So That Connection Can Be Made To Adjacent Properties
- A. Immediately Following Plat Recordation Of Pending F-08-001, Non-Buildable Bulk Parcel 'A' Is To Be Conveyed To The Adjoining Property Owner Of Parcel 237. B. The Existing 30' Private Right-of-way Serving Parcel 237 Is To be Abandoned And The Associated Driveway Demolished. The Developer Of The Bruns Property Shall Be Responsible For The Costs Of Installing This Driveway Connection To Parcel 237.
- C. The Developer Shall Furnish A Letter Of Acknowledgement From The Adjoining Property Owner Stating That The 50' Conveyance Of Land Will be Accepted And That In Case Tax Map 48, Parcel 237 Is Developed. The Responsibility And Cost Related Construction
- D. A Note Shall be Included On The F-08-001 Plat Clearly Stating That The 50' Conveyance Has The Potential To Become A Public Road In The Future.
- E. A Revised Percolation Certification Plan Shall Be Submitted To The Health Department. F. On The Pending Plat, F-08-001, A Use-In-Common Access Easement (Serving All Three
- Of The Bruns Lots And Parcel 237) Shall Be Created Within Non-Buildable Bulk Parcel A Driveway Maintenance Agreement Shall Be Recorded With The Plat.

## SURVEYOR'S CERTIFICATE

Plan Of I Hereby Certify That The Final Plat Shown Hereon Is Correct: That It Is A Subdivision Of All Of The Lands Conveyed By Ulrich F. Walter And Barbara G. ablish The Walter To Douglas P. Bruns And Carole D. Bruns By Deed Dated August 30, 2001 ht To Lay. And Recorded in The Land Records Of Howard County, Maryland In Liber No. s And Street 5695, Folio 427, And That All Monuments Are In Place Or Will Be In Place Prior The Beds Of eration. To The Acceptance Of The Streets In The Subdivision By Howard County, Maryland As Shown, In Accordance With The Annotated Code Of Maryland, As And/Or on Of Amended. That No OF MAD ness My

RECORDED AS PLAT NO. 20295 ON 10/29/08 AMONG THE LAND RECORDS OF HOWARD COUNTY, MARYLAND.

Bruns Property Lots 1 Thru 3 And Non-Buildable Bulk Parcel 'A' Zoned RR-DEO

Tax Map: 46 Parcel: 89 Grid: 7 Fifth Election District Howard County, Maryland