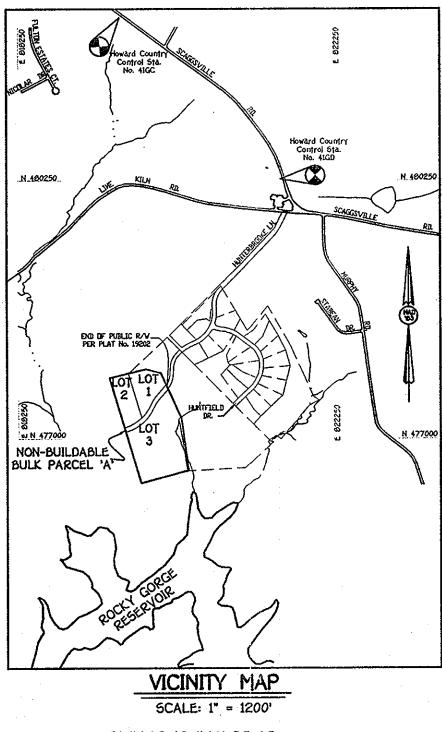

## GENERAL NOTES:

- Subject Property Zoned RR-DEO Per 02/02/04 Comprehensive Zoning Plan And The
- "Comp Lite" Zoning Amendments Effective 07/20/06. 2. Coordinates Based On Nad '03, Maryland Coordinate System As Projected By Howard County 
   Geodetic Control Stations No. 41GD And No. 46BC.

   Sta. 41GD
   N 541496.6336 (meters), E 1333747.2310 (meters)

   Sta. 41GC
   N 543290.6326 (meters), E 1331697.8570 (meters)
- 3. This Plat Is Based On Field Run Monumented Boundary Survey Performed On Or About This Fight is based of their four four four beacember, 2005, By fisher, Collins & Carter, Inc.
   B.R.L. Denotes Building Restriction Line.
   Denotes Iron Pin Set Capped "F.C.C. 106".
   I'Denotes Iron Pipe Or Iron Bar Found