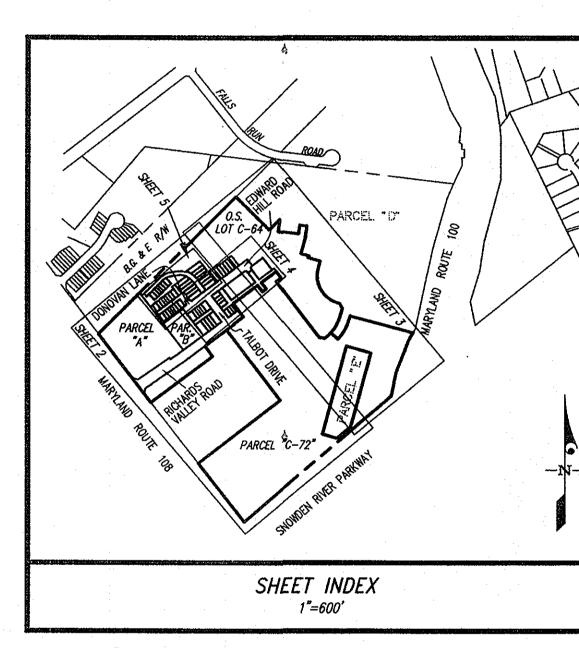

THE PURPOSE OF THIS PLAT IS TO MAKE NON-BUILDABLE PARCELS 'A' & 'B' INTO BUILDABALE PARCELS 'A' & 'B' AND SUBDIVIDE NON-BUILDABLE PARCEL 'C' INTO OPEN SPACE LOTS C-63 THRU C-65, COMMON OPEN SPACE LOTS C-66 THRU C-69, BUILDABLE LOTS C-1 THRU C-62 AND BUILDABLE PARCELS 'C-70' THRU 'C-72' AND TO CREATE PRIVATE AND PUBLIC EASEMENTS AS SHOWN AND NOTED ON SHEETS 2 THRU 5.