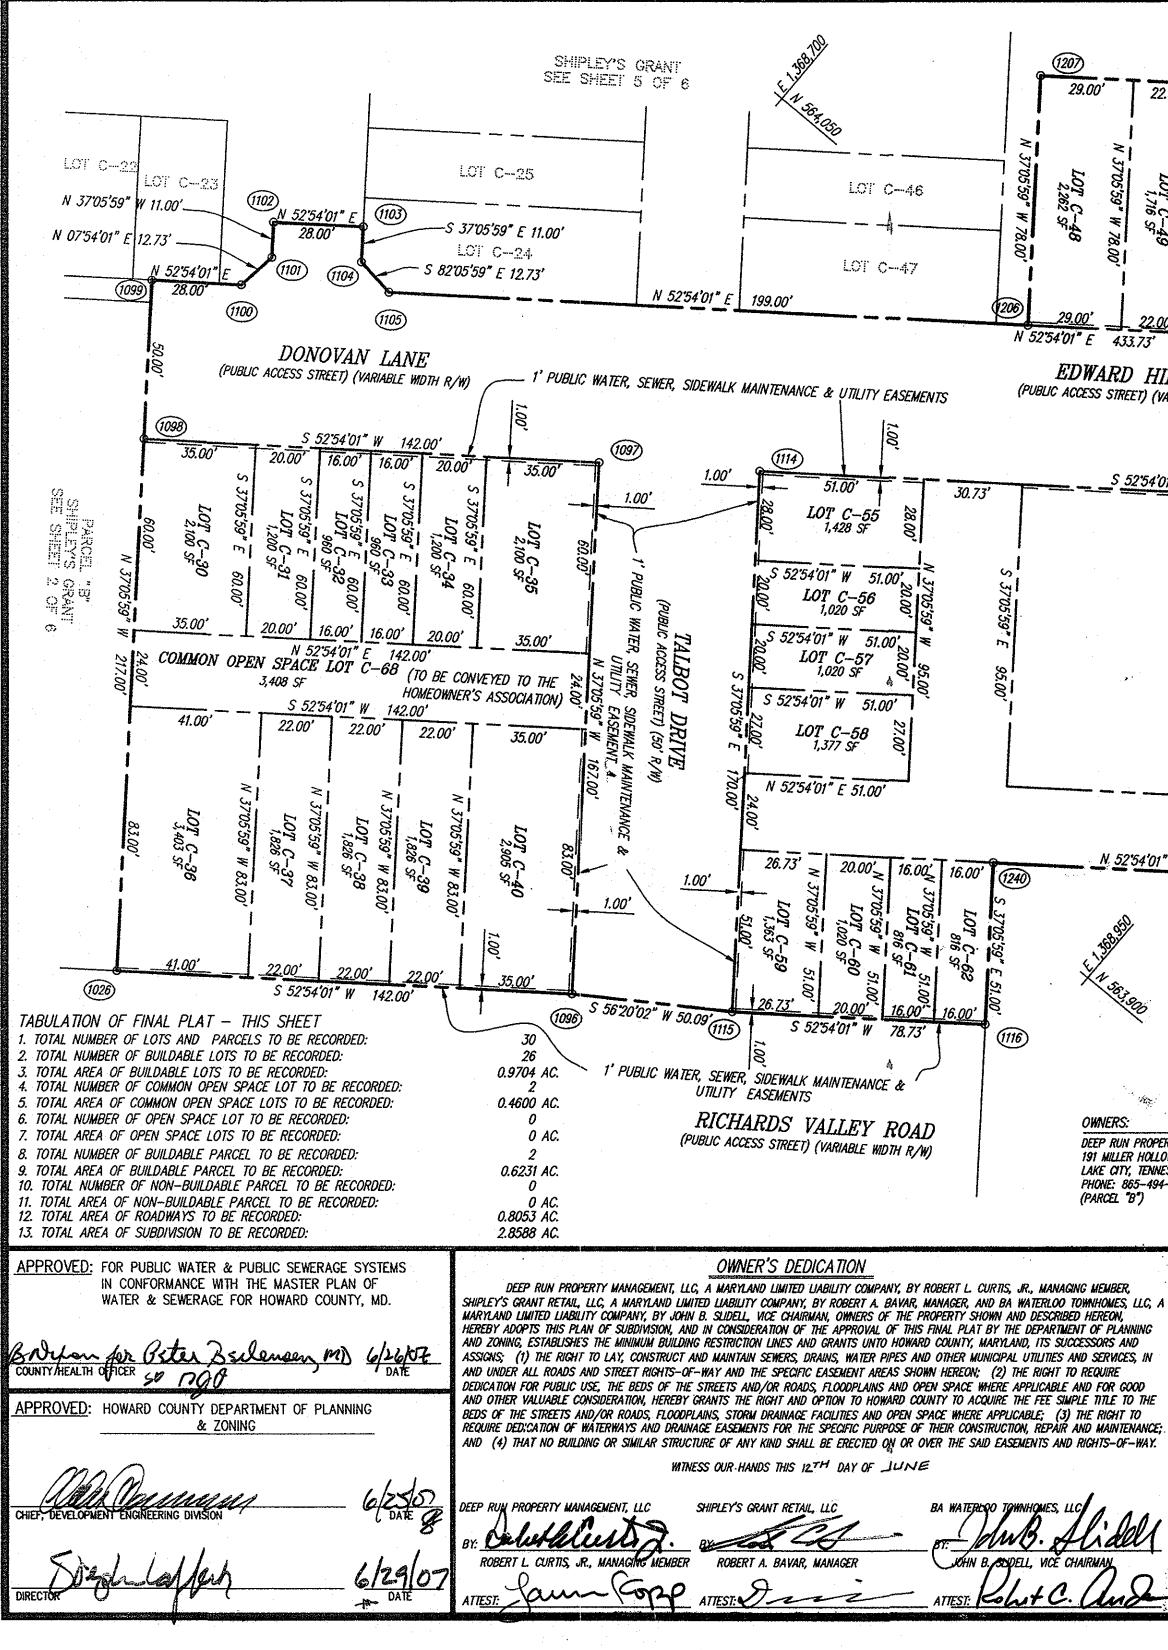

| 2. TOTAL NUMBER OF BUILDABLE LOIS TO BE RECORDED:        | 62               |
|----------------------------------------------------------|------------------|
| 3. TOTAL AREA OF BUILDABLE LOTS TO BE RECORDED:          | 2.1511 AC.       |
| 4. TOTAL NUMBER OF COMMON OPEN SPACE LOT TO BE RECORDED: | 4                |
| 5. TOTAL AREA OF COMMON OPEN SPACE LOTS TO BE RECORDED:  | 0.9363 AC.       |
| 6. TOTAL NUMBER OF OPEN SPACE LOT TO BE RECORDED:        | 3                |
| 7. TOTAL AREA OF OPEN SPACE LOTS TO BE RECORDED:         | 8.5877 AC.       |
| 8. TOTAL NUMBER OF BUILDABLE PARCEL TO BE RECORDED:      | 5                |
| 9. TOTAL AREA OF BUILDABLE PARCEL TO BE RECORDED:        | 23.8002 AC.      |
| 10. TOTAL NUMBER OF NON-BUILDABLE PARCEL TO BE RECORDED: | 20.0002 AU.<br>N |
| 11. TOTAL AREA OF NON-BUILDABLE PARCEL TO BE RECORDED:   | 0 AC.            |
| 12. TOTAL AREA OF ROADWAYS TO BE RECORDED:               | 1.9563 AC.       |
| 13. TOTAL AREA OF SUBDIVISION TO BE RECORDED:            | 37.4316 AC.      |

APPROVED: FOR PUBLIC WATER & PUBLIC SEWERAGE SYSTEMS IN CONFORMANCE WITH THE MASTER PLAN OF WATER & SEWERAGE FOR HOWARD COUNTY, MD.

TABULATION OF FINAL PLAT - ALL SHEETS 1. TOTAL NUMBER OF LOTS AND PARCELS TO BE RECORDED.

6: 53: 18

**H** OFFICER 60 000 APPROVED: HOWARD COUNTY DEPARTMENT OF PLANNING & ZONING