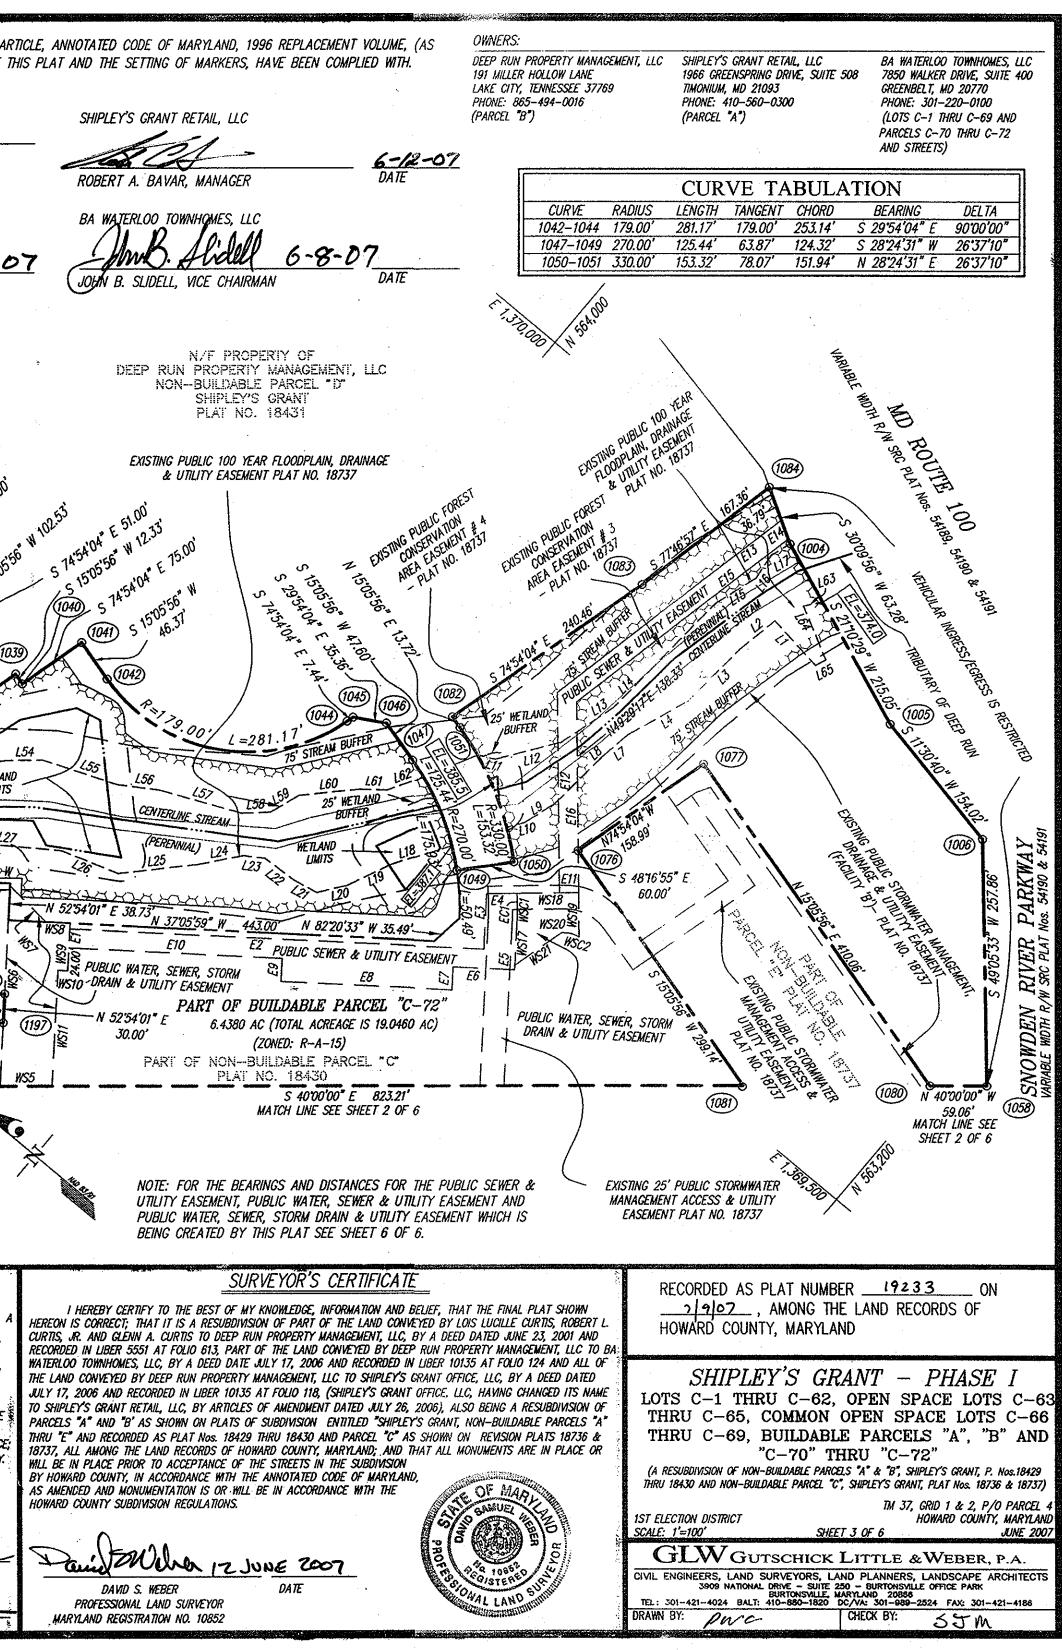

### OWNERS:

74 62 2.1511 AC.

DEEP RUN PROPERTY MANAGEMENT, LLC 191 MILLER HOLLOW LANE LAKE CITY, TENNESSEE 37769 PHONE: 865-494-0016 (PARCEL "B")

SHIPLEY'S GRANT RETAIL, LLC 1966 GREENSPRING DRIVE, SUITE 508 TIMONIUM, MD 21093 PHONE: 410-560-0300 (PARCEL "A")

BA WATERLOO TOWNHOMES. LLC 7850 WALKER DRIVE, SUITE 400 GREENBELT, MD 20770 PHONE: 301-220-0100 (LOTS C-1 THRU C--69 AND PARCELS C-70 THRU C-72 AND STREETS)

#### OWNER'S DEDICATION

DEEP RUN PROPERTY MANAGEMENT, LLC, A MARYLAND LIMITED LIABILITY COMPANY, BY ROBERT L. CURTIS, JR., MANAGING MEMBER, SHIPLEY'S GRANT RETAIL, LLC, A MARYLAND LIMITED LIABILITY COMPANY, BY ROBERT A. BAVAR, MANAGER, AND BA WATERLOO TOWNHOMES, LLC, A MARYLAND LIMITED LIABILITY COMPANY, BY JOHN B. SLIDELL, VICE CHAIRMAN, OWNERS OF THE PROPERTY SHOWN AND DESCRIBED HEREON. HEREBY ADOPTS THIS PLAN OF SUBDIVISION, AND IN CONSIDERATION OF THE APPROVAL OF THIS FINAL PLAT BY THE DEPARTMENT OF PLANNING AND ZONING, ESTABLISHES THE MINIMUM BUILDING RESTRICTION LINES AND GRANTS UNTO HOWARD COUNTY, MARYLAND, ITS SUCCESSORS AND ASSIGNS; (1) THE RIGHT TO LAY, CONSTRUCT AND MAINTAIN SEWERS, DRAINS, WATER PIPES AND OTHER MUNICIPAL UTILITIES AND SERVICES, IN AND UNDER ALL ROADS AND STREET RIGHTS-OF-WAY AND THE SPECIFIC EASEMENT AREAS SHOWN HEREON; (2) THE RIGHT TO REQUIRE DEDICATION FOR PUBLIC USE, THE BEDS OF THE STREETS AND/OR ROADS, FLOODPLAINS AND OPEN SPACE WHERE APPLICABLE AND FOR GOOD AND OTHER VALUABLE CONSIDERATION, HEREBY GRANTS THE RIGHT AND OPTION TO HOWARD COUNTY TO ACQUIRE THE FEE SIMPLE TITLE TO THE BEDS OF THE STREETS AND/OR ROADS, FLOODPLAINS. STORM DRAINAGE FACILITIES AND OPEN SPACE WHERE APPLICABLE; (3) THE RIGHT TO REQUIRE DEDICATION OF WATERWAYS AND DRAINAGE EASEMENTS FOR THE SPECIFIC PURPOSE OF THEIR CONSTRUCTION, REPAIR AND MAINTENANCE; AND (4) THAT NO BUILDING OR SIMILAR STRUCTURE OF ANY KIND SHALL BE ERECTED ON OR OVER THE SAID EASEMENTS AND RIGHTS-OF-WAY.

MITNESS OUR HANDS THIS 12TH DAY OF JUNE

| 7  | DEEP RUN PROPERTY MANAGEMENT, LLC<br>BY COLLECTION SHIPLEY'S GRANT RETAIL, LLC | BA WATERLOO TOWNHOMES, LLC<br>BY: AND B. LL'ADIL |
|----|--------------------------------------------------------------------------------|--------------------------------------------------|
| 27 | ROBERT L. CURTIS, JR., MANAGING MEMBER ROBERT A. BAVAR, MANAGER                | JOHN & SLIDELL, VICE CHAIRMAN                    |
| •  |                                                                                |                                                  |

## SURVEYOR'S CERTIFICATE

I HEREBY CERTIFY TO THE BEST OF MY KNOWLEDGE, INFORMATION AND BELIEF, THAT THE FINAL PLAT SHOWN HEREON IS CORRECT; THAT IT IS A RESUBDIVISION OF PART OF THE LAND CONVEYED BY LOIS LUCILLE CURTIS, ROBERT L. CURTIS. JR. AND GLENN A. CURTIS TO DEEP RUN PROPERTY MANAGEMENT, LLC, BY A DEED DATED JUNE 23, 2001 AND RECORDED IN LIBER 5551 AT FOLIO 613. PART OF THE LAND CONVEYED BY DEEP RUN PROPERTY MANAGEMENT. LLC TO BA WATERLOO TOWNHOMES, LLC, BY A DEED DATE JULY 17, 2006 AND RECORDED IN LIBER 10135 AT FOLIO 124 AND ALL OF THE LAND CONVEYED BY DEEP RUN PROPERTY MANAGEMENT. LLC TO SHIPLEY'S GRANT OFFICE, LLC. BY A DEED DATED JULY 17, 2006 AND RECORDED IN LIBER 10135 AT FOLIO 118, (SHIPLEY'S GRANT OFFICE, LLC, HAVING CHANGED ITS NAME TO SHIPLEY'S GRANT RETAIL LLC, BY ARTICLES OF AMENDMENT DATED JULY 26, 2006). ALSO BEING A RESUBDIVISION OF PARCELS "A" AND "B' AS SHOWN ON PLATS OF SUBDIVISION ENTITLED "SHIPLEY'S GRANT, NON-BUILDABLE PARCELS "A" THRU "E" AND RECORDED AS PLAT Nos. 18429 THRU 18430 AND PARCEL "C" AS SHOWN ON REVISION PLATS ENTITLED "REVISION PLAT, SHIPLEY'S GRANT, NON-BUILDABLE PARCELS "C" AND "E", .." AND RECORDED AS PLAT Nos. 18736 & 18737, ALL AMONG THE LAND RECORDS OF HOWARD COUNTY, MARYLAND; AND THAT ALL MONUMENTS ARE IN PLACE OR WILL BE IN PLACE PRIOR TO ACCEPTANCE OF THE STREETS IN THE SUBDIVISION BY HOWARD COUNTY.

IN ACCORDANCE WITH THE ANNOTATED CODE OF MARYLAND, AS AMENDED AND MONUMENTATION IS OR WILL BE IN ACCORDANCE WITH THE HOWARD COUNTY SUBDIVISION REGULATIONS:

John 12 June 2007 DAVID S. WEBER DATE PROFESSIONAL LAND SURVEYOR MARYLAND REGISTRATION NO. 10852

THE REQUIREMENTS OF SECTION 3-108, THE REAL PROPERTY ARTICLE, ANNOTATED CODE OF MARYLAND, 1996 REPLACEMENT VOLUME, (AS SUPPLEMENTED) AS FAR AS THEY RELATE TO THE MAKING OF THIS PLAT AND THE SETTING OF MARKERS, HAVE BEEN COMPLIED WITH.

RECORDED AS PLAT NUMBER \_\_\_\_\_ 1923 (\_\_\_\_\_ ON 2907 , AMONG THE LAND RECORDS OF HOWARD COUNTY. MARYLAND

SHIPLEY'S GRANT - PHASE I LOTS C-1 THRU C-62, OPEN SPACE LOTS C-63 THRU C-65, COMMON OPEN SPACE LOTS C-66 THRU C-69, BUILDABLE PARCELS "A", "B" AND "C-70" THRU "C-72" (A RESUBDIMISION OF NON-BUILDABLE PARCELS "A" & "B", SHIPLEY'S GRANT, P. Nos. 18429 THRU 18430 AND NON-BUILDABLE PARCEL "C", SHIPLEY'S GRANT ,PLAT Nos. 18736 & 18737) TM 37, GRID 1 & 2, P/O PARCEL IST ELÉ - US RICT HOWARD COUNTY, MARYLAND SCALE SHEET 1 OF 6 JUNE 2007 GUTSCHICK LITTLE & WEBER, P.A. LAND SURVEYORS, LAND PLANNERS, LANDSCAPE ARCHITECTS CIVIL ENCINES ATIONAL DRIVE - SUITE 250 - BURTONSVILLE OFFICE PARK BURTONSVILLE, MARYLAND 20868 BALT: 410-880-1820 DC/VA: 301-989-2524 FAX: 301-421-4186 CHECK BY: SJM DRAWN BY: 2NU