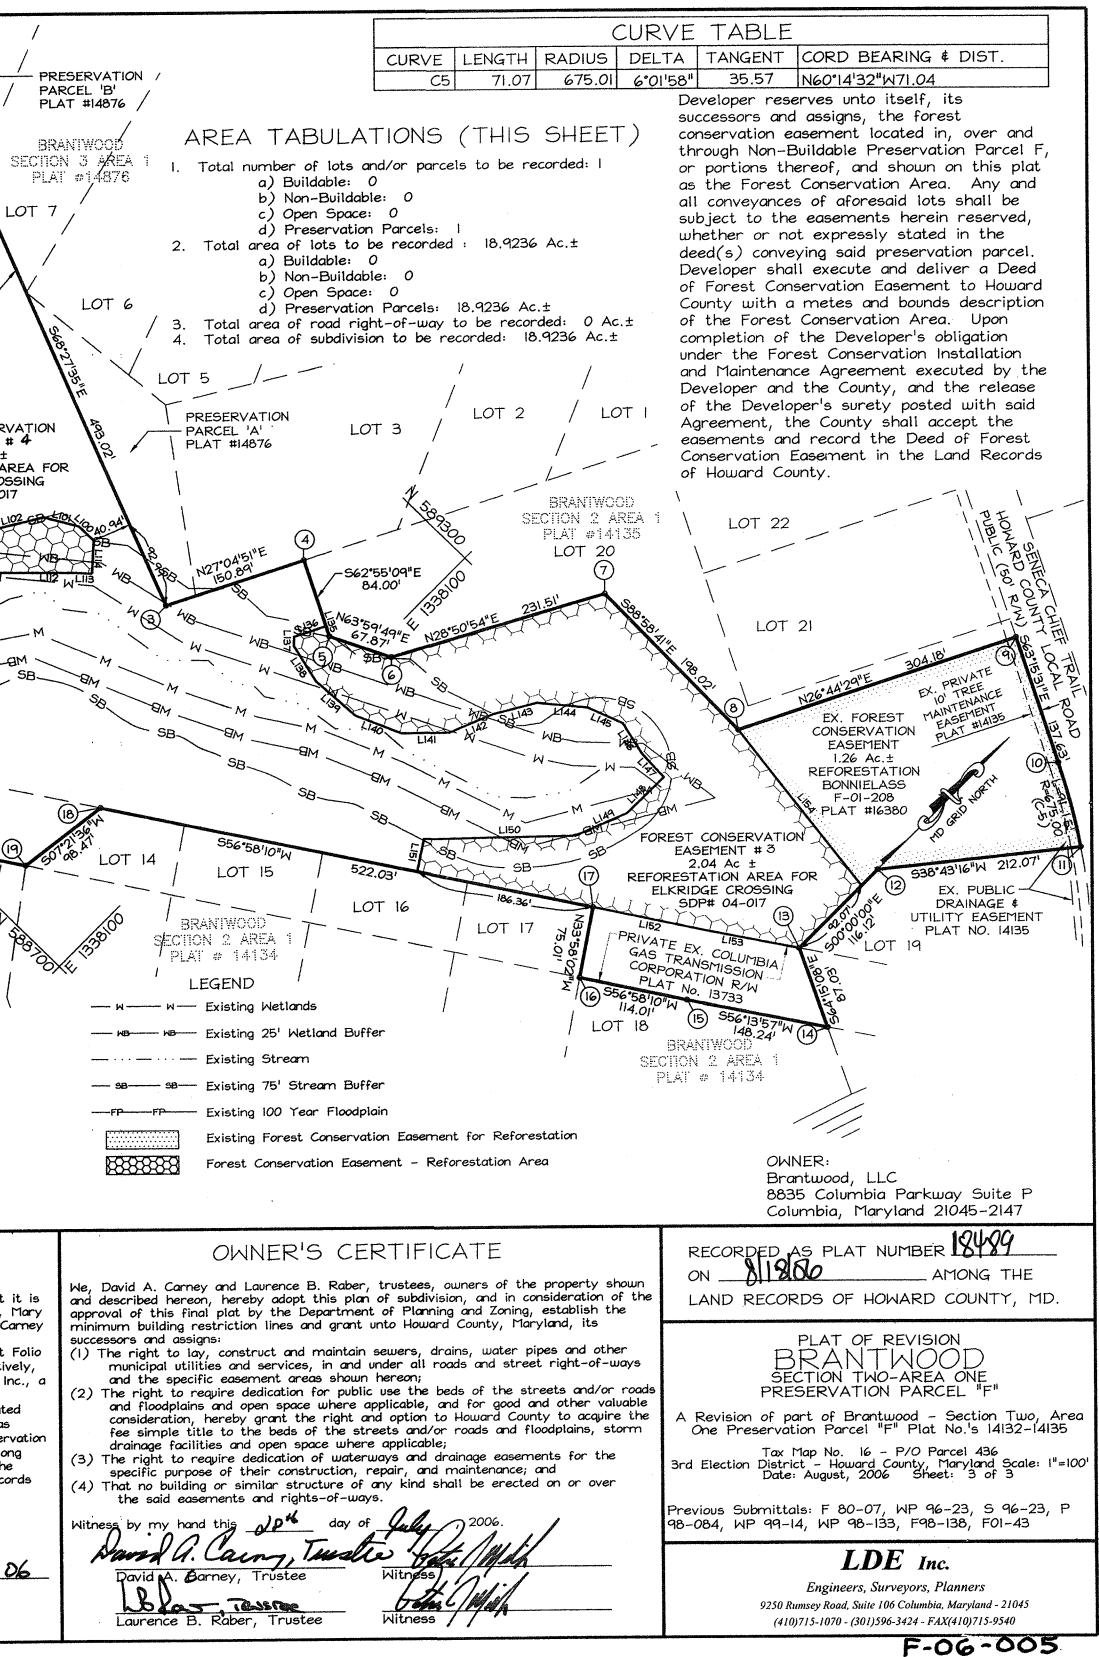

| FORE        | EST CONSER    | EVATION E     | EASEMENT CHA                    | ART    |
|-------------|---------------|---------------|---------------------------------|--------|
| Designation | Acreage (Ac.) | Type          | Project                         | Plat # |
| Existing    | 1.26          | Reforestation | Bonnielass<br>FOI-208           | 16380  |
| 1           | 1.91          | Reforestation | Elkridge Crossing<br>SDP 04-017 |        |
| 2           | 0.88          | Reforestation | Elkridge Crossing<br>SDP 04-017 |        |
| 3           | 2.04          | Reforestation | Elkridge Crossing<br>SDP 04-017 |        |
| 4           | 0.44          | Reforestation | Elkridge Crossing<br>SDP 04-017 |        |

or set • Pipe or rebar found or set 23.) Forest conservation surety in the amount of \$114,780.60 has been posted for FCE's #1, 2, 4 and 5 totaling 5.27 acres of offsite reforestation as a part of the SDP-04-017, Elkridge Crossing project requirements.

The purpose of the plat is to establish off-site Forest Conservation Easements for Reforestation

for ELKRIDGE CROSSING SDP# 04-017.

## LEGEND

| WW             | Existing Wetlands                                       |
|----------------|---------------------------------------------------------|
| WBWB           | Existing 25' Wetland Buffer                             |
|                | Existing Stream                                         |
|                | Existing 75' Stream Buffer                              |
| FPFP           | Existing 100 Year Floodplain                            |
| ·····          | Existing Forest Conservation Easement for Reforestation |
| <b>E333333</b> | Forest Conservation Easement - Mitigation               |

Developer reserves unto itself, its successors and assigns, the forest conservation easement located in, over and through Non-Buildable Preservation Parcel F, or portions thereof, and shown on this plat as the Forest Conservation Area. Any and all conveyances of aforesaid lots shall be subject to the easements herein reserved, whether or not expressly stated in the deed(s) conveying said preservation parcel. Developer shall execute and deliver a Deed of Forest Conservation Easement to Howard County with a metes and bounds description of the Forest Conservation Area. Upon completion of the Developer's obligation under the Forest Conservation Installation and Maintenance Agreement executed by the Developer and the County, and the release of the Developer's surety posted with said Agreement, the County shall accept the easements and record the Deed of Forest Conservation Easement in the Land Records of Howard County.