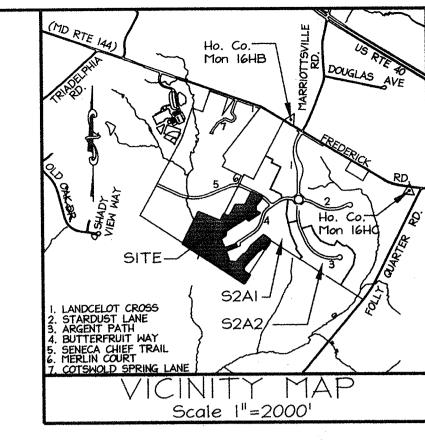

System, as projected from Howard County control stations 16HB \$ 16HC. 3.) Deed References: Liber 4356 Folio 656; Parcel 214.

4.)

Line

Subject property is zoned RC per 10/18/1993 Comprehensive Zoning Plan. 5.) BRL denotes Building Restriction