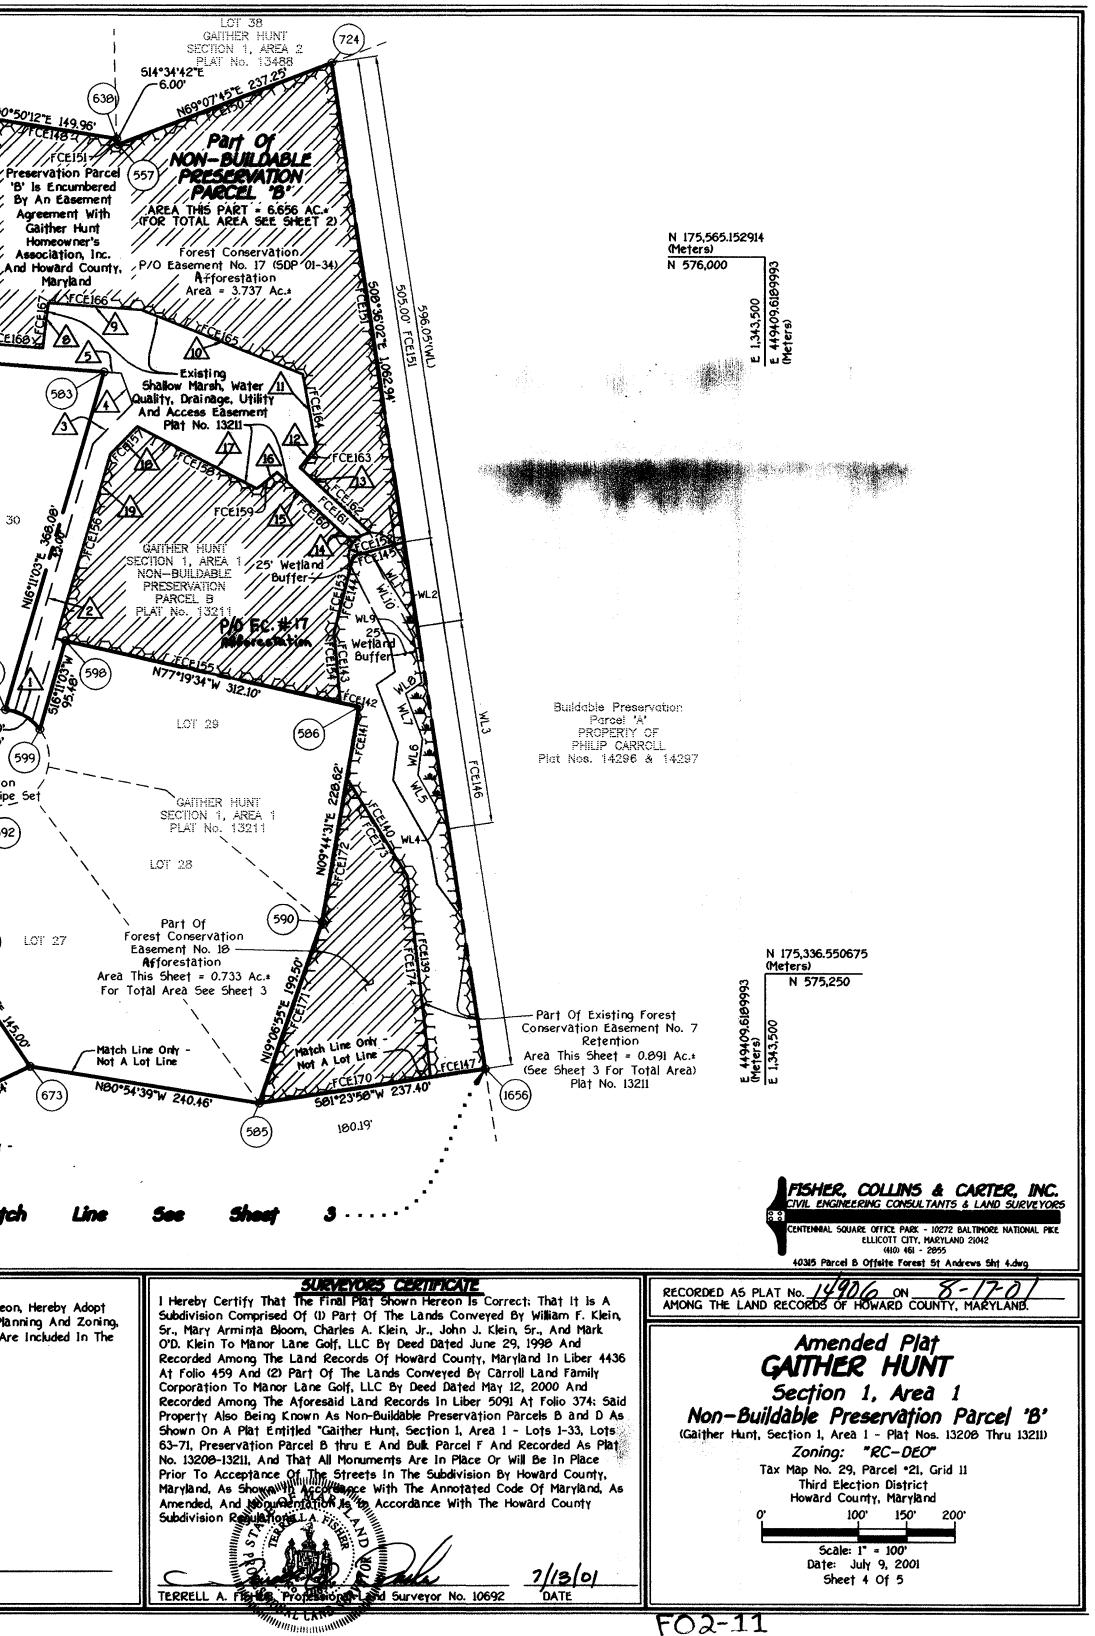

- Denotes Wetland Area.
   Denotes Centerline Of Existing Stream.
   <u>5011</u> Denotes Approximate Elevation of 100 Year Flood Plain.
   <u>5015</u> Denotes Existing Recorded Forest Conservation Easement. The Forest Conservation Easement Has Been Established To Fulfill The Requirements Of Section 16.1200 Of The Howard County Code Forest Conservation Act. No Clearing, Grading Or Construction is Permitted Within The Forest Conservation Easement: However, Forest Management Practices As Defined in The Deed Of Forest Conservation Easement Are Allowed. See General Note 19.
- 16. Denotes Public 10' Wide Tree Maintenance Easement. A Public Tree Maintenance Easement. Ten feet In Width, Running Along The edge Of The Public Road Right-Of-Way As Shown On This Plat Of Subdivision is Reserved Upon All Lots Fronting On The Said Public Road Right-Of-Way, This Easement Allows Howard County The Right To Access The Property, When Necessary, For The Specific Purpose Of Installation, Repair And Maintenance Of County Owned Trees Located Within The Boundaries Of Private Lots. No Building Or Structure Of Any Kind Shall be Located On Or Over The Said Easement Area.
- 17. Preservation Parcel 'B' is Privately Owned And Maintained. This Preservation Parcel is Encumbered By An Easement Agreement With Gaither Hunt Homeowner's Association, Inc. And Howard County, Maryland Which Prohibits Further Subdivision Of The Parcel, Outlines The Maintenance Responsibilities Of The Owner And Enumerates The Uses Permitted On The Property. 18. Denotes Forest Conservation Easement 17 (2.274 Ac.=) and Forest
- Conservation Easement 18 (1.463 Ac.\*) Both (Planting) To Satisfy The Off-Site Forest Conservation Obligation For St. Andrew's Episcopal Church (SDP-01-34) Of 5.20 Acres Of Afforestation Obligation.
- 19. Existing Forest Conservation Easements Shown On This Plat Were Established for 1) Gaither Hunt, Section 1, Area 1, (F-98-24); 2) Rausch Property (F-96-165); And 3) Reinhardt Property (F-00-48).