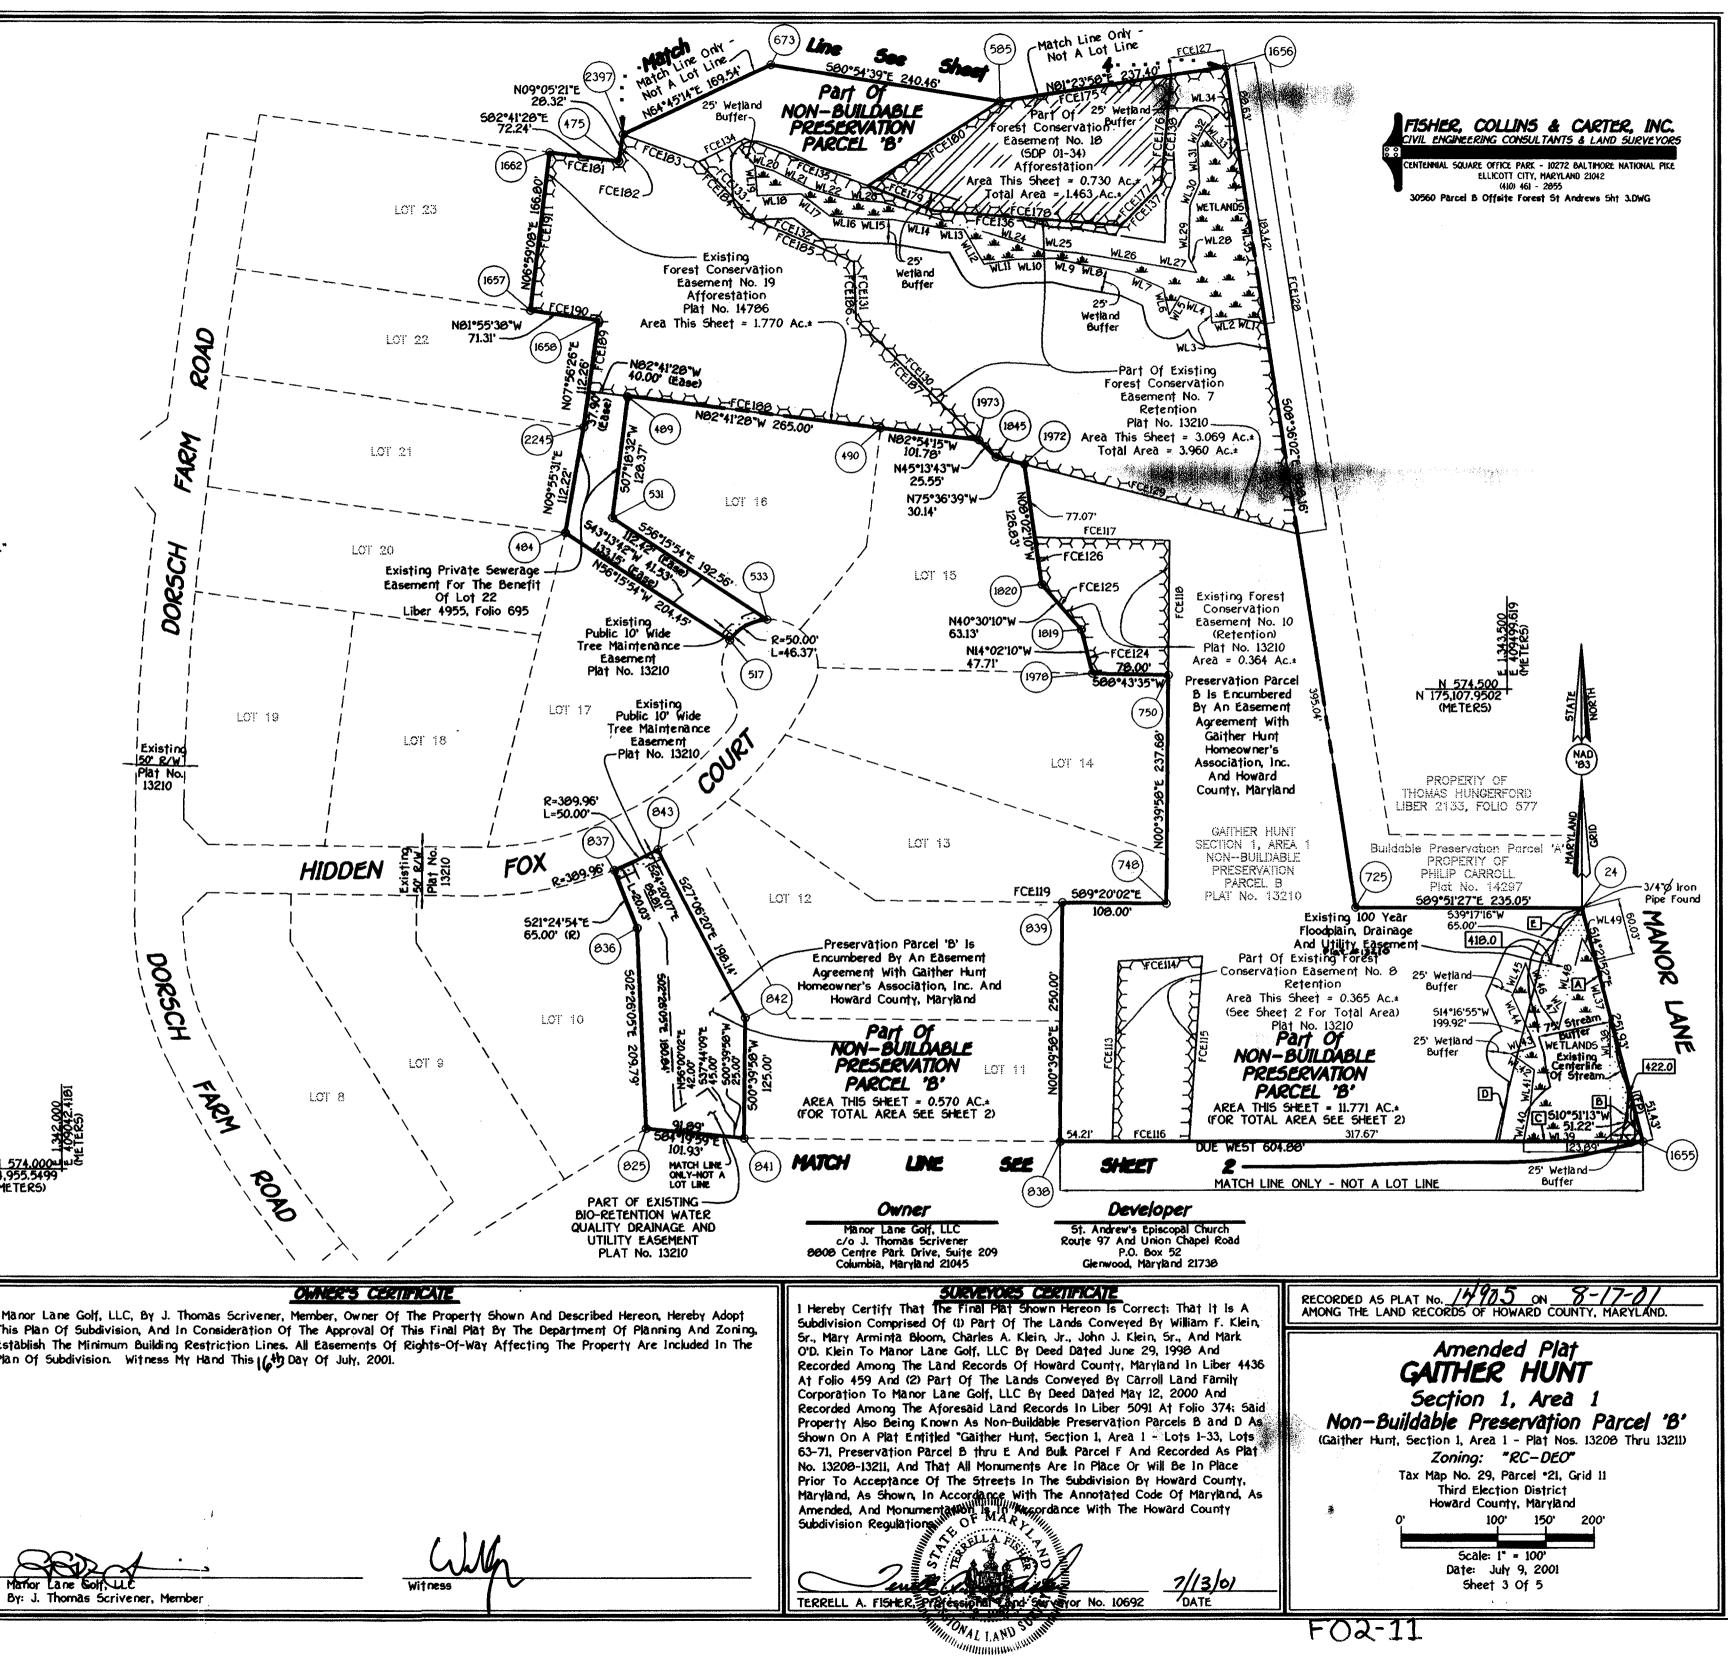

- Denotes Wetland Area.
   Denotes Centerline Of Existing Stream.
   <u>5011</u> Denotes Approximate Elevation of 100 Year Flood Plain.
   <u>5015</u> Denotes Existing Recorded Forest Conservation Easement. The Forest Conservation Easement Has Been Established To Fulfill The Requirements Of Section 16.1200 Of The Howard County Code Forest Conservation Act. No Clearing, Grading Or Construction is Permitted Within The Forest Conservation Easement: However, Forest Management Practices As Defined in The Deed Of Forest Conservation Easement Are Allowed. See General Note 19.
- 16. Denotes Public 10' Wide Tree Maintenance Easement. A Public Tree Maintenance Easement. Ten feet In Width, Running Along The edge Of The Public Road Right-Of-Way As Shown On This Plat Of Subdivision is Reserved Upon All Lots Fronting On The Said Public Road Right-Of-Way, This Easement Allows Howard County The Right To Access The Property, When Necessary, For The Specific Purpose Of Installation, Repair And Maintenance Of County Owned Trees Located Within The Boundaries Of Private Lots. No Building Or Structure Of Any Kind Shall be Located On Or Over The Said Easement Area.
- 17. Preservation Parcel 'B' is Privately Owned And Maintained. This Preservation Parcel is Encumbered By An Easement Agreement With Gaither Hunt Homeowner's Association, Inc. And Howard County, Maryland Which Prohibits Further Subdivision Of The Parcel, Outlines The Maintenance Responsibilities Of The Owner And Enumerates The Uses Permitted On The Property. 18. Denotes Forest Conservation Easement 17 (2.274 Ac.=) and Forest
- Conservation Easement 18 (1.463 Ac.\*) Both (Planting) To Satisfy The Off-Site Forest Conservation Obligation For St. Andrew's Episcopal Church (SDP-01-34) Of 5.20 Acres Of Afforestation Obligation.
- 19. Existing Forest Conservation Easements Shown On This Plat Were Established for 1) Gaither Hunt, Section 1, Area 1, (F-98-24); 2) Rausch Property (F-96-165); And 3) Reinhardt Property (F-00-48).