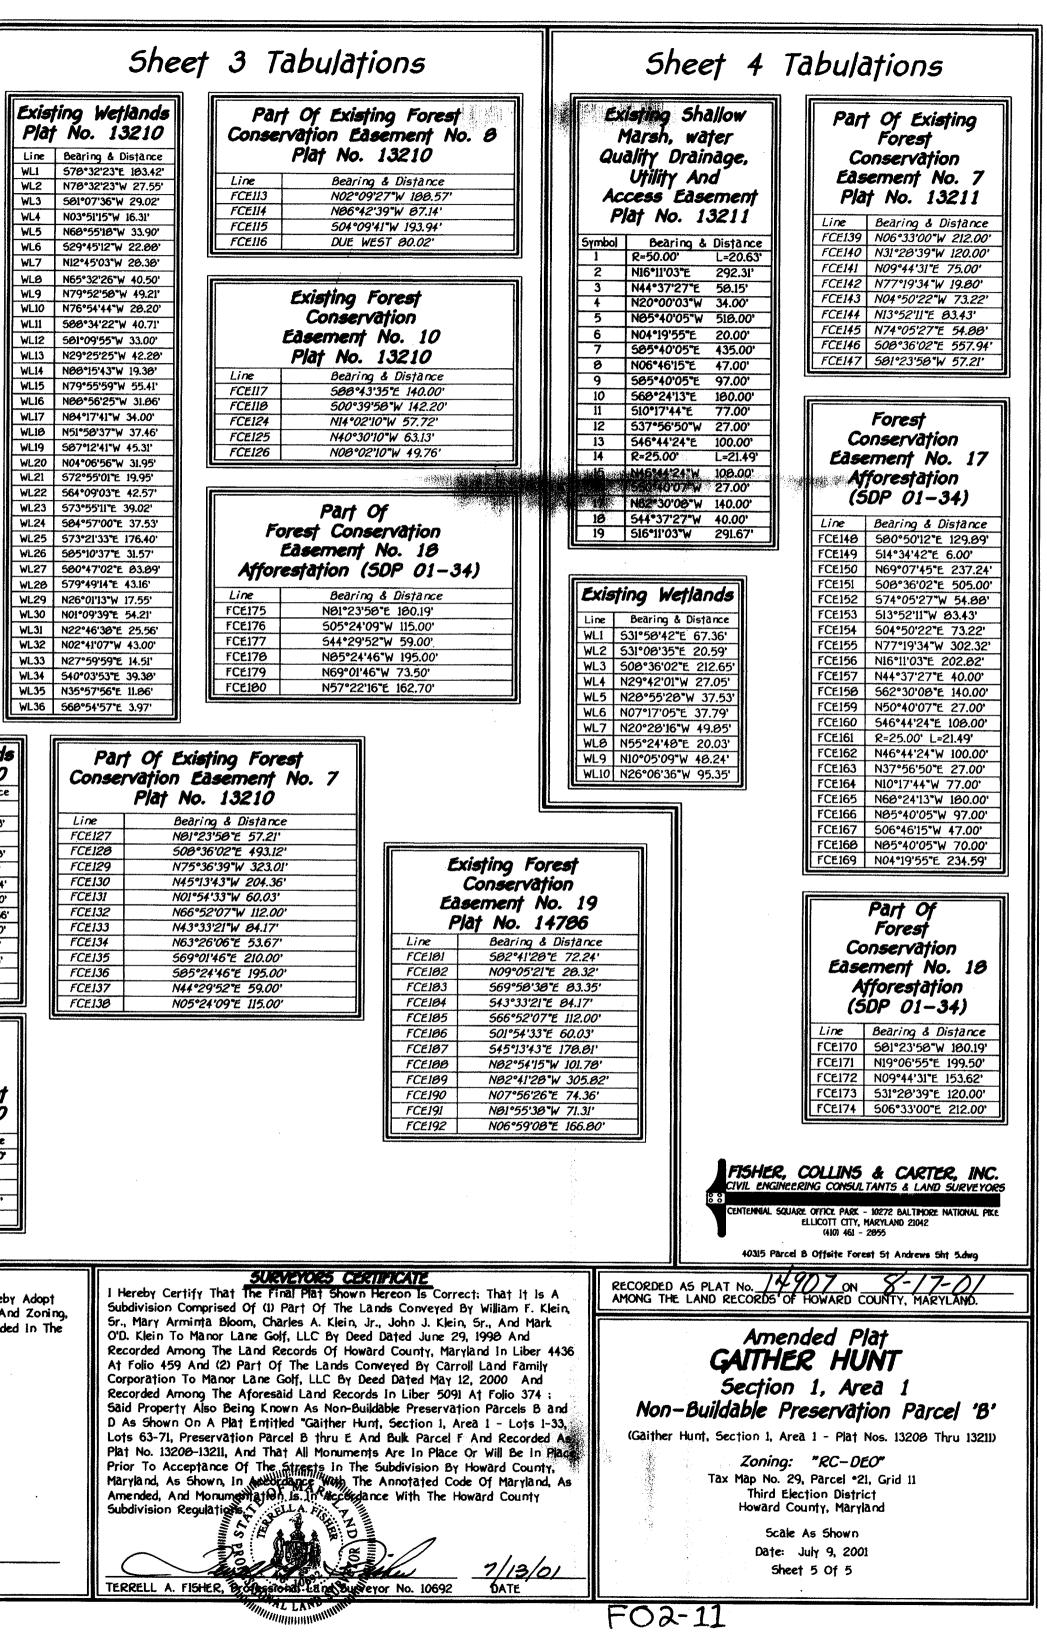

- Denotes Wetland Area.
   Denotes Centerline Of Existing Stream.
   <u>5011</u> Denotes Approximate Elevation of 100 Year Flood Plain.
   <u>5015</u> Denotes Existing Recorded Forest Conservation Easement. The Forest Conservation Easement Has Been Established To Fulfill The Requirements Of Section 16.1200 Of The Howard County Code Forest Conservation Act. No Clearing, Grading Or Construction is Permitted Within The Forest Conservation Easement: However, Forest Management Practices As Defined in The Deed Of Forest Conservation Easement Are Allowed. See General Note 19.
- 16. Denotes Public 10' Wide Tree Maintenance Easement. A Public Tree Maintenance Easement. Ten feet In Width, Running Along The edge Of The Public Road Right-Of-Way As Shown On This Plat Of Subdivision is Reserved Upon All Lots Fronting On The Said Public Road Right-Of-Way, This Easement Allows Howard County The Right To Access The Property, When Necessary, For The Specific Purpose Of Installation, Repair And Maintenance Of County Owned Trees Located Within The Boundaries Of Private Lots. No Building Or Structure Of Any Kind Shall be Located On Or Over The Said Easement Area.
- 17. Preservation Parcel 'B' is Privately Owned And Maintained. This Preservation Parcel is Encumbered By An Easement Agreement With Gaither Hunt Homeowner's Association, Inc. And Howard County, Maryland Which Prohibits Further Subdivision Of The Parcel, Outlines The Maintenance Responsibilities Of The Owner And Enumerates The Uses Permitted On The Property. 18. Denotes Forest Conservation Easement 17 (2.274 Ac.=) and Forest
- Conservation Easement 18 (1.463 Ac.\*) Both (Planting) To Satisfy The Off-Site Forest Conservation Obligation For St. Andrew's Episcopal Church (SDP-01-34) Of 5.20 Acres Of Afforestation Obligation.
- 19. Existing Forest Conservation Easements Shown On This Plat Were Established for 1) Gaither Hunt, Section 1, Area 1, (F-98-24); 2) Rausch Property (F-96-165); And 3) Reinhardt Property (F-00-48).