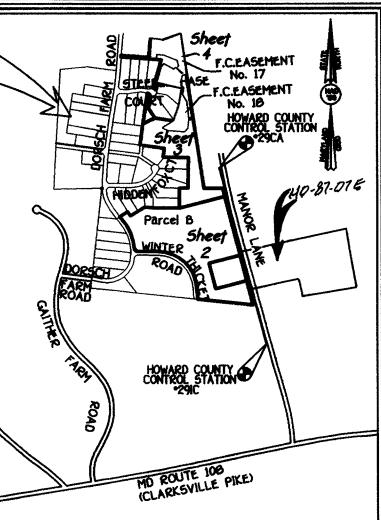

## GENERAL NOTES:

- Subject Property Zoned RC-DEO Per 10/18/93 Comprehensive Zoning Plan.
   Coordinated Based On Nad '83, Maryland Coordinate System As Projected By Howard
- County Geodetic Control Stations No. 29CA And No. 29IC.
  - 29CA N 175155.9070 (M)
  - E 409509.9057 (M) 29IC N 174444.5640 (M)
  - E 409686.2394 (M)
- 3. This Plat is Based On Field Run Boundary Survey Performed By Fisher, Collins And Carter, Inc. On Or About August, 1996.
- 4. Denotes iron Pin Set Capped "F.C.C. 106".
- 5. er Denotes Iron Pipe Or Iron Bar Found.
- 6. O Denotes Angular Change In Bearing Of Boundary Or Rights-Of-Way.
  7. Denotes Concrete Monument Set With Aluminum Plat "F.C.C. 106"
- 8. Jur Denotes Stone Or Monument Found.
- 9. All Lot Areas Are More Or Less (\*).
- 10. Distances Shown Are Based On Surface Measurement And Not Reduced To Grid Measurement.
- 11. Previous File Numbers: 5-96-10, P-97-00, F-90-24, FOI-154 And F-01-161 .