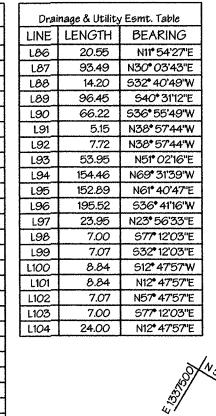

| COORDINATE TABLE |                                                                                                                                                                                                                                                                                                                                                                                                                                                                                                                                                                                                                                                                                                                                                                                                                                                                                                                                                                                                                                                                                                                                                                                                                                                                                                                                                                                                                                                                                                                                                                                                                                                                                                                                                                                                                                                                                                                                                                                                                                                                                                                                |                      |  |  |
|------------------|--------------------------------------------------------------------------------------------------------------------------------------------------------------------------------------------------------------------------------------------------------------------------------------------------------------------------------------------------------------------------------------------------------------------------------------------------------------------------------------------------------------------------------------------------------------------------------------------------------------------------------------------------------------------------------------------------------------------------------------------------------------------------------------------------------------------------------------------------------------------------------------------------------------------------------------------------------------------------------------------------------------------------------------------------------------------------------------------------------------------------------------------------------------------------------------------------------------------------------------------------------------------------------------------------------------------------------------------------------------------------------------------------------------------------------------------------------------------------------------------------------------------------------------------------------------------------------------------------------------------------------------------------------------------------------------------------------------------------------------------------------------------------------------------------------------------------------------------------------------------------------------------------------------------------------------------------------------------------------------------------------------------------------------------------------------------------------------------------------------------------------|----------------------|--|--|
| PT#              |                                                                                                                                                                                                                                                                                                                                                                                                                                                                                                                                                                                                                                                                                                                                                                                                                                                                                                                                                                                                                                                                                                                                                                                                                                                                                                                                                                                                                                                                                                                                                                                                                                                                                                                                                                                                                                                                                                                                                                                                                                                                                                                                | EAST                 |  |  |
| 1                | 591420.5339                                                                                                                                                                                                                                                                                                                                                                                                                                                                                                                                                                                                                                                                                                                                                                                                                                                                                                                                                                                                                                                                                                                                                                                                                                                                                                                                                                                                                                                                                                                                                                                                                                                                                                                                                                                                                                                                                                                                                                                                                                                                                                                    | 1338650.4594         |  |  |
| 2                | 591320.7761                                                                                                                                                                                                                                                                                                                                                                                                                                                                                                                                                                                                                                                                                                                                                                                                                                                                                                                                                                                                                                                                                                                                                                                                                                                                                                                                                                                                                                                                                                                                                                                                                                                                                                                                                                                                                                                                                                                                                                                                                                                                                                                    | 1338575.4765         |  |  |
| -                |                                                                                                                                                                                                                                                                                                                                                                                                                                                                                                                                                                                                                                                                                                                                                                                                                                                                                                                                                                                                                                                                                                                                                                                                                                                                                                                                                                                                                                                                                                                                                                                                                                                                                                                                                                                                                                                                                                                                                                                                                                                                                                                                |                      |  |  |
| 3                | 590954.5173                                                                                                                                                                                                                                                                                                                                                                                                                                                                                                                                                                                                                                                                                                                                                                                                                                                                                                                                                                                                                                                                                                                                                                                                                                                                                                                                                                                                                                                                                                                                                                                                                                                                                                                                                                                                                                                                                                                                                                                                                                                                                                                    | 1338229.3879         |  |  |
| 4                | 590940.9526                                                                                                                                                                                                                                                                                                                                                                                                                                                                                                                                                                                                                                                                                                                                                                                                                                                                                                                                                                                                                                                                                                                                                                                                                                                                                                                                                                                                                                                                                                                                                                                                                                                                                                                                                                                                                                                                                                                                                                                                                                                                                                                    | 1338213.3464         |  |  |
| 5                | 590897.9716                                                                                                                                                                                                                                                                                                                                                                                                                                                                                                                                                                                                                                                                                                                                                                                                                                                                                                                                                                                                                                                                                                                                                                                                                                                                                                                                                                                                                                                                                                                                                                                                                                                                                                                                                                                                                                                                                                                                                                                                                                                                                                                    | 1338175.3440         |  |  |
| 6                | 590826.0120                                                                                                                                                                                                                                                                                                                                                                                                                                                                                                                                                                                                                                                                                                                                                                                                                                                                                                                                                                                                                                                                                                                                                                                                                                                                                                                                                                                                                                                                                                                                                                                                                                                                                                                                                                                                                                                                                                                                                                                                                                                                                                                    | 1338050.5949         |  |  |
| 7                | 590691.9773                                                                                                                                                                                                                                                                                                                                                                                                                                                                                                                                                                                                                                                                                                                                                                                                                                                                                                                                                                                                                                                                                                                                                                                                                                                                                                                                                                                                                                                                                                                                                                                                                                                                                                                                                                                                                                                                                                                                                                                                                                                                                                                    | 1337890.0785         |  |  |
| 8                | 590738.6781                                                                                                                                                                                                                                                                                                                                                                                                                                                                                                                                                                                                                                                                                                                                                                                                                                                                                                                                                                                                                                                                                                                                                                                                                                                                                                                                                                                                                                                                                                                                                                                                                                                                                                                                                                                                                                                                                                                                                                                                                                                                                                                    | 1337876.2108         |  |  |
| 9                | 590807.5634                                                                                                                                                                                                                                                                                                                                                                                                                                                                                                                                                                                                                                                                                                                                                                                                                                                                                                                                                                                                                                                                                                                                                                                                                                                                                                                                                                                                                                                                                                                                                                                                                                                                                                                                                                                                                                                                                                                                                                                                                                                                                                                    | 1337814.0778         |  |  |
|                  |                                                                                                                                                                                                                                                                                                                                                                                                                                                                                                                                                                                                                                                                                                                                                                                                                                                                                                                                                                                                                                                                                                                                                                                                                                                                                                                                                                                                                                                                                                                                                                                                                                                                                                                                                                                                                                                                                                                                                                                                                                                                                                                                |                      |  |  |
| 10               | 590847.8243                                                                                                                                                                                                                                                                                                                                                                                                                                                                                                                                                                                                                                                                                                                                                                                                                                                                                                                                                                                                                                                                                                                                                                                                                                                                                                                                                                                                                                                                                                                                                                                                                                                                                                                                                                                                                                                                                                                                                                                                                                                                                                                    | 1337798.2912         |  |  |
| 11               | 590836.2327                                                                                                                                                                                                                                                                                                                                                                                                                                                                                                                                                                                                                                                                                                                                                                                                                                                                                                                                                                                                                                                                                                                                                                                                                                                                                                                                                                                                                                                                                                                                                                                                                                                                                                                                                                                                                                                                                                                                                                                                                                                                                                                    | 1337777.0574         |  |  |
| 12               | 590794.7338                                                                                                                                                                                                                                                                                                                                                                                                                                                                                                                                                                                                                                                                                                                                                                                                                                                                                                                                                                                                                                                                                                                                                                                                                                                                                                                                                                                                                                                                                                                                                                                                                                                                                                                                                                                                                                                                                                                                                                                                                                                                                                                    | 1337793.3294         |  |  |
| 13               | 590726.6379                                                                                                                                                                                                                                                                                                                                                                                                                                                                                                                                                                                                                                                                                                                                                                                                                                                                                                                                                                                                                                                                                                                                                                                                                                                                                                                                                                                                                                                                                                                                                                                                                                                                                                                                                                                                                                                                                                                                                                                                                                                                                                                    | 1337854.7503         |  |  |
| 14               | 590695.4492                                                                                                                                                                                                                                                                                                                                                                                                                                                                                                                                                                                                                                                                                                                                                                                                                                                                                                                                                                                                                                                                                                                                                                                                                                                                                                                                                                                                                                                                                                                                                                                                                                                                                                                                                                                                                                                                                                                                                                                                                                                                                                                    | 1337864.0118         |  |  |
| 15               | 590674.4277                                                                                                                                                                                                                                                                                                                                                                                                                                                                                                                                                                                                                                                                                                                                                                                                                                                                                                                                                                                                                                                                                                                                                                                                                                                                                                                                                                                                                                                                                                                                                                                                                                                                                                                                                                                                                                                                                                                                                                                                                                                                                                                    | 1337816.5608         |  |  |
| 16               | 590657.5104                                                                                                                                                                                                                                                                                                                                                                                                                                                                                                                                                                                                                                                                                                                                                                                                                                                                                                                                                                                                                                                                                                                                                                                                                                                                                                                                                                                                                                                                                                                                                                                                                                                                                                                                                                                                                                                                                                                                                                                                                                                                                                                    | 1337786.9850         |  |  |
| 17               | 590646.2145                                                                                                                                                                                                                                                                                                                                                                                                                                                                                                                                                                                                                                                                                                                                                                                                                                                                                                                                                                                                                                                                                                                                                                                                                                                                                                                                                                                                                                                                                                                                                                                                                                                                                                                                                                                                                                                                                                                                                                                                                                                                                                                    | 1337736.6809         |  |  |
| 18               | 590642.1972                                                                                                                                                                                                                                                                                                                                                                                                                                                                                                                                                                                                                                                                                                                                                                                                                                                                                                                                                                                                                                                                                                                                                                                                                                                                                                                                                                                                                                                                                                                                                                                                                                                                                                                                                                                                                                                                                                                                                                                                                                                                                                                    |                      |  |  |
| -                | to the control of the | 1337696.3150         |  |  |
| 19               | 590650.1211                                                                                                                                                                                                                                                                                                                                                                                                                                                                                                                                                                                                                                                                                                                                                                                                                                                                                                                                                                                                                                                                                                                                                                                                                                                                                                                                                                                                                                                                                                                                                                                                                                                                                                                                                                                                                                                                                                                                                                                                                                                                                                                    | 1337674.0793         |  |  |
| 20               | 590664.3907                                                                                                                                                                                                                                                                                                                                                                                                                                                                                                                                                                                                                                                                                                                                                                                                                                                                                                                                                                                                                                                                                                                                                                                                                                                                                                                                                                                                                                                                                                                                                                                                                                                                                                                                                                                                                                                                                                                                                                                                                                                                                                                    | 1337655.6924         |  |  |
| 21               | 590672.0052                                                                                                                                                                                                                                                                                                                                                                                                                                                                                                                                                                                                                                                                                                                                                                                                                                                                                                                                                                                                                                                                                                                                                                                                                                                                                                                                                                                                                                                                                                                                                                                                                                                                                                                                                                                                                                                                                                                                                                                                                                                                                                                    | 1337655.8345         |  |  |
| 22               | 590684.2324                                                                                                                                                                                                                                                                                                                                                                                                                                                                                                                                                                                                                                                                                                                                                                                                                                                                                                                                                                                                                                                                                                                                                                                                                                                                                                                                                                                                                                                                                                                                                                                                                                                                                                                                                                                                                                                                                                                                                                                                                                                                                                                    | 1337645.5026         |  |  |
| 23               | 590689.3623                                                                                                                                                                                                                                                                                                                                                                                                                                                                                                                                                                                                                                                                                                                                                                                                                                                                                                                                                                                                                                                                                                                                                                                                                                                                                                                                                                                                                                                                                                                                                                                                                                                                                                                                                                                                                                                                                                                                                                                                                                                                                                                    | 1337634.4160         |  |  |
| 24               | 590686.7178                                                                                                                                                                                                                                                                                                                                                                                                                                                                                                                                                                                                                                                                                                                                                                                                                                                                                                                                                                                                                                                                                                                                                                                                                                                                                                                                                                                                                                                                                                                                                                                                                                                                                                                                                                                                                                                                                                                                                                                                                                                                                                                    | 1337620.9656         |  |  |
| 25               | 590660.9536                                                                                                                                                                                                                                                                                                                                                                                                                                                                                                                                                                                                                                                                                                                                                                                                                                                                                                                                                                                                                                                                                                                                                                                                                                                                                                                                                                                                                                                                                                                                                                                                                                                                                                                                                                                                                                                                                                                                                                                                                                                                                                                    | 1337584.2444         |  |  |
| 26               |                                                                                                                                                                                                                                                                                                                                                                                                                                                                                                                                                                                                                                                                                                                                                                                                                                                                                                                                                                                                                                                                                                                                                                                                                                                                                                                                                                                                                                                                                                                                                                                                                                                                                                                                                                                                                                                                                                                                                                                                                                                                                                                                |                      |  |  |
|                  | 590686.4936                                                                                                                                                                                                                                                                                                                                                                                                                                                                                                                                                                                                                                                                                                                                                                                                                                                                                                                                                                                                                                                                                                                                                                                                                                                                                                                                                                                                                                                                                                                                                                                                                                                                                                                                                                                                                                                                                                                                                                                                                                                                                                                    | 1337572.8684         |  |  |
| 27               | 590721.7367                                                                                                                                                                                                                                                                                                                                                                                                                                                                                                                                                                                                                                                                                                                                                                                                                                                                                                                                                                                                                                                                                                                                                                                                                                                                                                                                                                                                                                                                                                                                                                                                                                                                                                                                                                                                                                                                                                                                                                                                                                                                                                                    | 1337606.5727         |  |  |
| 28               | 590761.9182                                                                                                                                                                                                                                                                                                                                                                                                                                                                                                                                                                                                                                                                                                                                                                                                                                                                                                                                                                                                                                                                                                                                                                                                                                                                                                                                                                                                                                                                                                                                                                                                                                                                                                                                                                                                                                                                                                                                                                                                                                                                                                                    | 1337574.7512         |  |  |
| 29               | 590758.0051                                                                                                                                                                                                                                                                                                                                                                                                                                                                                                                                                                                                                                                                                                                                                                                                                                                                                                                                                                                                                                                                                                                                                                                                                                                                                                                                                                                                                                                                                                                                                                                                                                                                                                                                                                                                                                                                                                                                                                                                                                                                                                                    | 1337546.5745         |  |  |
| 30               | 590808.4203                                                                                                                                                                                                                                                                                                                                                                                                                                                                                                                                                                                                                                                                                                                                                                                                                                                                                                                                                                                                                                                                                                                                                                                                                                                                                                                                                                                                                                                                                                                                                                                                                                                                                                                                                                                                                                                                                                                                                                                                                                                                                                                    | 1337530.7851         |  |  |
| 31               | 590849.2717                                                                                                                                                                                                                                                                                                                                                                                                                                                                                                                                                                                                                                                                                                                                                                                                                                                                                                                                                                                                                                                                                                                                                                                                                                                                                                                                                                                                                                                                                                                                                                                                                                                                                                                                                                                                                                                                                                                                                                                                                                                                                                                    | 1337543.5792         |  |  |
| 32               | 590890.1231                                                                                                                                                                                                                                                                                                                                                                                                                                                                                                                                                                                                                                                                                                                                                                                                                                                                                                                                                                                                                                                                                                                                                                                                                                                                                                                                                                                                                                                                                                                                                                                                                                                                                                                                                                                                                                                                                                                                                                                                                                                                                                                    | 1337638.2557         |  |  |
| 33               | 590969.2727                                                                                                                                                                                                                                                                                                                                                                                                                                                                                                                                                                                                                                                                                                                                                                                                                                                                                                                                                                                                                                                                                                                                                                                                                                                                                                                                                                                                                                                                                                                                                                                                                                                                                                                                                                                                                                                                                                                                                                                                                                                                                                                    | 1337615.2263         |  |  |
| 34               | 591050.9755                                                                                                                                                                                                                                                                                                                                                                                                                                                                                                                                                                                                                                                                                                                                                                                                                                                                                                                                                                                                                                                                                                                                                                                                                                                                                                                                                                                                                                                                                                                                                                                                                                                                                                                                                                                                                                                                                                                                                                                                                                                                                                                    | 1337612.6675         |  |  |
| 35               | 591228.2132                                                                                                                                                                                                                                                                                                                                                                                                                                                                                                                                                                                                                                                                                                                                                                                                                                                                                                                                                                                                                                                                                                                                                                                                                                                                                                                                                                                                                                                                                                                                                                                                                                                                                                                                                                                                                                                                                                                                                                                                                                                                                                                    |                      |  |  |
| ****             |                                                                                                                                                                                                                                                                                                                                                                                                                                                                                                                                                                                                                                                                                                                                                                                                                                                                                                                                                                                                                                                                                                                                                                                                                                                                                                                                                                                                                                                                                                                                                                                                                                                                                                                                                                                                                                                                                                                                                                                                                                                                                                                                | 1337708.2703         |  |  |
| 36               | 591308.8500                                                                                                                                                                                                                                                                                                                                                                                                                                                                                                                                                                                                                                                                                                                                                                                                                                                                                                                                                                                                                                                                                                                                                                                                                                                                                                                                                                                                                                                                                                                                                                                                                                                                                                                                                                                                                                                                                                                                                                                                                                                                                                                    | 1337738.0499         |  |  |
| 37               | 591367.5741                                                                                                                                                                                                                                                                                                                                                                                                                                                                                                                                                                                                                                                                                                                                                                                                                                                                                                                                                                                                                                                                                                                                                                                                                                                                                                                                                                                                                                                                                                                                                                                                                                                                                                                                                                                                                                                                                                                                                                                                                                                                                                                    | 1337778.9912         |  |  |
| 38               | 591388.2072                                                                                                                                                                                                                                                                                                                                                                                                                                                                                                                                                                                                                                                                                                                                                                                                                                                                                                                                                                                                                                                                                                                                                                                                                                                                                                                                                                                                                                                                                                                                                                                                                                                                                                                                                                                                                                                                                                                                                                                                                                                                                                                    | <b>1337843.959</b> 5 |  |  |
| 39               | 591476.8322                                                                                                                                                                                                                                                                                                                                                                                                                                                                                                                                                                                                                                                                                                                                                                                                                                                                                                                                                                                                                                                                                                                                                                                                                                                                                                                                                                                                                                                                                                                                                                                                                                                                                                                                                                                                                                                                                                                                                                                                                                                                                                                    | 1337872.7194         |  |  |
| 40               | 591553.6970                                                                                                                                                                                                                                                                                                                                                                                                                                                                                                                                                                                                                                                                                                                                                                                                                                                                                                                                                                                                                                                                                                                                                                                                                                                                                                                                                                                                                                                                                                                                                                                                                                                                                                                                                                                                                                                                                                                                                                                                                                                                                                                    | 1337639.0505         |  |  |
| 41               | 591618.3801                                                                                                                                                                                                                                                                                                                                                                                                                                                                                                                                                                                                                                                                                                                                                                                                                                                                                                                                                                                                                                                                                                                                                                                                                                                                                                                                                                                                                                                                                                                                                                                                                                                                                                                                                                                                                                                                                                                                                                                                                                                                                                                    | 1338076.3391         |  |  |
| 42               | 591363.6374                                                                                                                                                                                                                                                                                                                                                                                                                                                                                                                                                                                                                                                                                                                                                                                                                                                                                                                                                                                                                                                                                                                                                                                                                                                                                                                                                                                                                                                                                                                                                                                                                                                                                                                                                                                                                                                                                                                                                                                                                                                                                                                    | 1338001.7918         |  |  |
|                  | 591315.8457                                                                                                                                                                                                                                                                                                                                                                                                                                                                                                                                                                                                                                                                                                                                                                                                                                                                                                                                                                                                                                                                                                                                                                                                                                                                                                                                                                                                                                                                                                                                                                                                                                                                                                                                                                                                                                                                                                                                                                                                                                                                                                                    |                      |  |  |
| 43               |                                                                                                                                                                                                                                                                                                                                                                                                                                                                                                                                                                                                                                                                                                                                                                                                                                                                                                                                                                                                                                                                                                                                                                                                                                                                                                                                                                                                                                                                                                                                                                                                                                                                                                                                                                                                                                                                                                                                                                                                                                                                                                                                | 1338145.9911         |  |  |
| 44               | 591333.3996                                                                                                                                                                                                                                                                                                                                                                                                                                                                                                                                                                                                                                                                                                                                                                                                                                                                                                                                                                                                                                                                                                                                                                                                                                                                                                                                                                                                                                                                                                                                                                                                                                                                                                                                                                                                                                                                                                                                                                                                                                                                                                                    | 1338149.7437         |  |  |
| 45               | 591423.0002                                                                                                                                                                                                                                                                                                                                                                                                                                                                                                                                                                                                                                                                                                                                                                                                                                                                                                                                                                                                                                                                                                                                                                                                                                                                                                                                                                                                                                                                                                                                                                                                                                                                                                                                                                                                                                                                                                                                                                                                                                                                                                                    | 1338181.3558         |  |  |
| 46               | 591469.8337                                                                                                                                                                                                                                                                                                                                                                                                                                                                                                                                                                                                                                                                                                                                                                                                                                                                                                                                                                                                                                                                                                                                                                                                                                                                                                                                                                                                                                                                                                                                                                                                                                                                                                                                                                                                                                                                                                                                                                                                                                                                                                                    | 1338204.4508         |  |  |
| 47               | 591536.0569                                                                                                                                                                                                                                                                                                                                                                                                                                                                                                                                                                                                                                                                                                                                                                                                                                                                                                                                                                                                                                                                                                                                                                                                                                                                                                                                                                                                                                                                                                                                                                                                                                                                                                                                                                                                                                                                                                                                                                                                                                                                                                                    | 1338237.1496         |  |  |
| 48               | 591567.7416                                                                                                                                                                                                                                                                                                                                                                                                                                                                                                                                                                                                                                                                                                                                                                                                                                                                                                                                                                                                                                                                                                                                                                                                                                                                                                                                                                                                                                                                                                                                                                                                                                                                                                                                                                                                                                                                                                                                                                                                                                                                                                                    | 1338221.8181         |  |  |
| 49               | 591538.5525                                                                                                                                                                                                                                                                                                                                                                                                                                                                                                                                                                                                                                                                                                                                                                                                                                                                                                                                                                                                                                                                                                                                                                                                                                                                                                                                                                                                                                                                                                                                                                                                                                                                                                                                                                                                                                                                                                                                                                                                                                                                                                                    | 1338306.9571         |  |  |
| 50               | 591523.0840                                                                                                                                                                                                                                                                                                                                                                                                                                                                                                                                                                                                                                                                                                                                                                                                                                                                                                                                                                                                                                                                                                                                                                                                                                                                                                                                                                                                                                                                                                                                                                                                                                                                                                                                                                                                                                                                                                                                                                                                                                                                                                                    | 1338274.9892         |  |  |
| 51               | 591448.0101                                                                                                                                                                                                                                                                                                                                                                                                                                                                                                                                                                                                                                                                                                                                                                                                                                                                                                                                                                                                                                                                                                                                                                                                                                                                                                                                                                                                                                                                                                                                                                                                                                                                                                                                                                                                                                                                                                                                                                                                                                                                                                                    |                      |  |  |
|                  |                                                                                                                                                                                                                                                                                                                                                                                                                                                                                                                                                                                                                                                                                                                                                                                                                                                                                                                                                                                                                                                                                                                                                                                                                                                                                                                                                                                                                                                                                                                                                                                                                                                                                                                                                                                                                                                                                                                                                                                                                                                                                                                                | 1338237.9729         |  |  |
| 52               | 591409.6917                                                                                                                                                                                                                                                                                                                                                                                                                                                                                                                                                                                                                                                                                                                                                                                                                                                                                                                                                                                                                                                                                                                                                                                                                                                                                                                                                                                                                                                                                                                                                                                                                                                                                                                                                                                                                                                                                                                                                                                                                                                                                                                    | 1338219.0770         |  |  |
| 53               | 591320.0911                                                                                                                                                                                                                                                                                                                                                                                                                                                                                                                                                                                                                                                                                                                                                                                                                                                                                                                                                                                                                                                                                                                                                                                                                                                                                                                                                                                                                                                                                                                                                                                                                                                                                                                                                                                                                                                                                                                                                                                                                                                                                                                    | 1338187.4648         |  |  |
| 54               | 591290.6183                                                                                                                                                                                                                                                                                                                                                                                                                                                                                                                                                                                                                                                                                                                                                                                                                                                                                                                                                                                                                                                                                                                                                                                                                                                                                                                                                                                                                                                                                                                                                                                                                                                                                                                                                                                                                                                                                                                                                                                                                                                                                                                    | 1338192.9503         |  |  |
| 55               | 591243.2071                                                                                                                                                                                                                                                                                                                                                                                                                                                                                                                                                                                                                                                                                                                                                                                                                                                                                                                                                                                                                                                                                                                                                                                                                                                                                                                                                                                                                                                                                                                                                                                                                                                                                                                                                                                                                                                                                                                                                                                                                                                                                                                    | 1338233.4720         |  |  |
| 56               | 591155.6681                                                                                                                                                                                                                                                                                                                                                                                                                                                                                                                                                                                                                                                                                                                                                                                                                                                                                                                                                                                                                                                                                                                                                                                                                                                                                                                                                                                                                                                                                                                                                                                                                                                                                                                                                                                                                                                                                                                                                                                                                                                                                                                    | 1338236.2152         |  |  |
| 57               | 591127.8118                                                                                                                                                                                                                                                                                                                                                                                                                                                                                                                                                                                                                                                                                                                                                                                                                                                                                                                                                                                                                                                                                                                                                                                                                                                                                                                                                                                                                                                                                                                                                                                                                                                                                                                                                                                                                                                                                                                                                                                                                                                                                                                    | 1338215.2771         |  |  |
| 58               | 591105.1986                                                                                                                                                                                                                                                                                                                                                                                                                                                                                                                                                                                                                                                                                                                                                                                                                                                                                                                                                                                                                                                                                                                                                                                                                                                                                                                                                                                                                                                                                                                                                                                                                                                                                                                                                                                                                                                                                                                                                                                                                                                                                                                    | 1338132.5352         |  |  |
|                  | 591145.3096                                                                                                                                                                                                                                                                                                                                                                                                                                                                                                                                                                                                                                                                                                                                                                                                                                                                                                                                                                                                                                                                                                                                                                                                                                                                                                                                                                                                                                                                                                                                                                                                                                                                                                                                                                                                                                                                                                                                                                                                                                                                                                                    | 1338035.6918         |  |  |
| 59               |                                                                                                                                                                                                                                                                                                                                                                                                                                                                                                                                                                                                                                                                                                                                                                                                                                                                                                                                                                                                                                                                                                                                                                                                                                                                                                                                                                                                                                                                                                                                                                                                                                                                                                                                                                                                                                                                                                                                                                                                                                                                                                                                |                      |  |  |