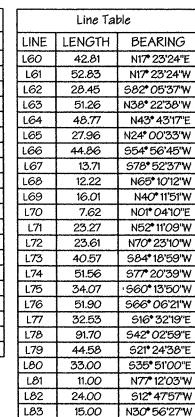

| COORDINATE TABLE |                                                                                                                                                                                                                                                                                                                                                                                                                                                                                                                                                                                                                                                                                                                                                                                                                                                                                                                                                                                                                                                                                                                                                                                                                                                                                                                                                                                                                                                                                                                                                                                                                                                                                                                                                                                                                                                                                                                                                                                                                                                                                                                                |                      |  |  |
|------------------|--------------------------------------------------------------------------------------------------------------------------------------------------------------------------------------------------------------------------------------------------------------------------------------------------------------------------------------------------------------------------------------------------------------------------------------------------------------------------------------------------------------------------------------------------------------------------------------------------------------------------------------------------------------------------------------------------------------------------------------------------------------------------------------------------------------------------------------------------------------------------------------------------------------------------------------------------------------------------------------------------------------------------------------------------------------------------------------------------------------------------------------------------------------------------------------------------------------------------------------------------------------------------------------------------------------------------------------------------------------------------------------------------------------------------------------------------------------------------------------------------------------------------------------------------------------------------------------------------------------------------------------------------------------------------------------------------------------------------------------------------------------------------------------------------------------------------------------------------------------------------------------------------------------------------------------------------------------------------------------------------------------------------------------------------------------------------------------------------------------------------------|----------------------|--|--|
| PT#              |                                                                                                                                                                                                                                                                                                                                                                                                                                                                                                                                                                                                                                                                                                                                                                                                                                                                                                                                                                                                                                                                                                                                                                                                                                                                                                                                                                                                                                                                                                                                                                                                                                                                                                                                                                                                                                                                                                                                                                                                                                                                                                                                | EAST                 |  |  |
| 1                | 591420.5339                                                                                                                                                                                                                                                                                                                                                                                                                                                                                                                                                                                                                                                                                                                                                                                                                                                                                                                                                                                                                                                                                                                                                                                                                                                                                                                                                                                                                                                                                                                                                                                                                                                                                                                                                                                                                                                                                                                                                                                                                                                                                                                    | 1338650.4594         |  |  |
| 2                | 591320.7761                                                                                                                                                                                                                                                                                                                                                                                                                                                                                                                                                                                                                                                                                                                                                                                                                                                                                                                                                                                                                                                                                                                                                                                                                                                                                                                                                                                                                                                                                                                                                                                                                                                                                                                                                                                                                                                                                                                                                                                                                                                                                                                    | 1338575.4765         |  |  |
| -                |                                                                                                                                                                                                                                                                                                                                                                                                                                                                                                                                                                                                                                                                                                                                                                                                                                                                                                                                                                                                                                                                                                                                                                                                                                                                                                                                                                                                                                                                                                                                                                                                                                                                                                                                                                                                                                                                                                                                                                                                                                                                                                                                |                      |  |  |
| 3                | 590954.5173                                                                                                                                                                                                                                                                                                                                                                                                                                                                                                                                                                                                                                                                                                                                                                                                                                                                                                                                                                                                                                                                                                                                                                                                                                                                                                                                                                                                                                                                                                                                                                                                                                                                                                                                                                                                                                                                                                                                                                                                                                                                                                                    | 1338229.3879         |  |  |
| 4                | 590940.9526                                                                                                                                                                                                                                                                                                                                                                                                                                                                                                                                                                                                                                                                                                                                                                                                                                                                                                                                                                                                                                                                                                                                                                                                                                                                                                                                                                                                                                                                                                                                                                                                                                                                                                                                                                                                                                                                                                                                                                                                                                                                                                                    | 1338213.3464         |  |  |
| 5                | 590897.9716                                                                                                                                                                                                                                                                                                                                                                                                                                                                                                                                                                                                                                                                                                                                                                                                                                                                                                                                                                                                                                                                                                                                                                                                                                                                                                                                                                                                                                                                                                                                                                                                                                                                                                                                                                                                                                                                                                                                                                                                                                                                                                                    | 1338175.3440         |  |  |
| 6                | 590826.0120                                                                                                                                                                                                                                                                                                                                                                                                                                                                                                                                                                                                                                                                                                                                                                                                                                                                                                                                                                                                                                                                                                                                                                                                                                                                                                                                                                                                                                                                                                                                                                                                                                                                                                                                                                                                                                                                                                                                                                                                                                                                                                                    | 1338050.5949         |  |  |
| 7                | 590691.9773                                                                                                                                                                                                                                                                                                                                                                                                                                                                                                                                                                                                                                                                                                                                                                                                                                                                                                                                                                                                                                                                                                                                                                                                                                                                                                                                                                                                                                                                                                                                                                                                                                                                                                                                                                                                                                                                                                                                                                                                                                                                                                                    | 1337890.0785         |  |  |
| 8                | 590738.6781                                                                                                                                                                                                                                                                                                                                                                                                                                                                                                                                                                                                                                                                                                                                                                                                                                                                                                                                                                                                                                                                                                                                                                                                                                                                                                                                                                                                                                                                                                                                                                                                                                                                                                                                                                                                                                                                                                                                                                                                                                                                                                                    | 1337876.2108         |  |  |
| 9                | 590807.5634                                                                                                                                                                                                                                                                                                                                                                                                                                                                                                                                                                                                                                                                                                                                                                                                                                                                                                                                                                                                                                                                                                                                                                                                                                                                                                                                                                                                                                                                                                                                                                                                                                                                                                                                                                                                                                                                                                                                                                                                                                                                                                                    | 1337814.0778         |  |  |
|                  |                                                                                                                                                                                                                                                                                                                                                                                                                                                                                                                                                                                                                                                                                                                                                                                                                                                                                                                                                                                                                                                                                                                                                                                                                                                                                                                                                                                                                                                                                                                                                                                                                                                                                                                                                                                                                                                                                                                                                                                                                                                                                                                                |                      |  |  |
| 10               | 590847.8243                                                                                                                                                                                                                                                                                                                                                                                                                                                                                                                                                                                                                                                                                                                                                                                                                                                                                                                                                                                                                                                                                                                                                                                                                                                                                                                                                                                                                                                                                                                                                                                                                                                                                                                                                                                                                                                                                                                                                                                                                                                                                                                    | 1337798.2912         |  |  |
| 11               | 590836.2327                                                                                                                                                                                                                                                                                                                                                                                                                                                                                                                                                                                                                                                                                                                                                                                                                                                                                                                                                                                                                                                                                                                                                                                                                                                                                                                                                                                                                                                                                                                                                                                                                                                                                                                                                                                                                                                                                                                                                                                                                                                                                                                    | 1337777.0574         |  |  |
| 12               | 590794.7338                                                                                                                                                                                                                                                                                                                                                                                                                                                                                                                                                                                                                                                                                                                                                                                                                                                                                                                                                                                                                                                                                                                                                                                                                                                                                                                                                                                                                                                                                                                                                                                                                                                                                                                                                                                                                                                                                                                                                                                                                                                                                                                    | 1337793.3294         |  |  |
| 13               | 590726.6379                                                                                                                                                                                                                                                                                                                                                                                                                                                                                                                                                                                                                                                                                                                                                                                                                                                                                                                                                                                                                                                                                                                                                                                                                                                                                                                                                                                                                                                                                                                                                                                                                                                                                                                                                                                                                                                                                                                                                                                                                                                                                                                    | 1337854.7503         |  |  |
| 14               | 590695.4492                                                                                                                                                                                                                                                                                                                                                                                                                                                                                                                                                                                                                                                                                                                                                                                                                                                                                                                                                                                                                                                                                                                                                                                                                                                                                                                                                                                                                                                                                                                                                                                                                                                                                                                                                                                                                                                                                                                                                                                                                                                                                                                    | 1337864.0118         |  |  |
| 15               | 590674.4277                                                                                                                                                                                                                                                                                                                                                                                                                                                                                                                                                                                                                                                                                                                                                                                                                                                                                                                                                                                                                                                                                                                                                                                                                                                                                                                                                                                                                                                                                                                                                                                                                                                                                                                                                                                                                                                                                                                                                                                                                                                                                                                    | 1337816.5608         |  |  |
| 16               | 590657.5104                                                                                                                                                                                                                                                                                                                                                                                                                                                                                                                                                                                                                                                                                                                                                                                                                                                                                                                                                                                                                                                                                                                                                                                                                                                                                                                                                                                                                                                                                                                                                                                                                                                                                                                                                                                                                                                                                                                                                                                                                                                                                                                    | 1337786.9850         |  |  |
| 17               | 590646.2145                                                                                                                                                                                                                                                                                                                                                                                                                                                                                                                                                                                                                                                                                                                                                                                                                                                                                                                                                                                                                                                                                                                                                                                                                                                                                                                                                                                                                                                                                                                                                                                                                                                                                                                                                                                                                                                                                                                                                                                                                                                                                                                    | 1337736.6809         |  |  |
| 18               | 590642.1972                                                                                                                                                                                                                                                                                                                                                                                                                                                                                                                                                                                                                                                                                                                                                                                                                                                                                                                                                                                                                                                                                                                                                                                                                                                                                                                                                                                                                                                                                                                                                                                                                                                                                                                                                                                                                                                                                                                                                                                                                                                                                                                    |                      |  |  |
| -                | to the control of the | 1337696.3150         |  |  |
| 19               | 590650.1211                                                                                                                                                                                                                                                                                                                                                                                                                                                                                                                                                                                                                                                                                                                                                                                                                                                                                                                                                                                                                                                                                                                                                                                                                                                                                                                                                                                                                                                                                                                                                                                                                                                                                                                                                                                                                                                                                                                                                                                                                                                                                                                    | 1337674.0793         |  |  |
| 20               | 590664.3907                                                                                                                                                                                                                                                                                                                                                                                                                                                                                                                                                                                                                                                                                                                                                                                                                                                                                                                                                                                                                                                                                                                                                                                                                                                                                                                                                                                                                                                                                                                                                                                                                                                                                                                                                                                                                                                                                                                                                                                                                                                                                                                    | 1337655.6924         |  |  |
| 21               | 590672.0052                                                                                                                                                                                                                                                                                                                                                                                                                                                                                                                                                                                                                                                                                                                                                                                                                                                                                                                                                                                                                                                                                                                                                                                                                                                                                                                                                                                                                                                                                                                                                                                                                                                                                                                                                                                                                                                                                                                                                                                                                                                                                                                    | 1337655.8345         |  |  |
| 22               | 590684.2324                                                                                                                                                                                                                                                                                                                                                                                                                                                                                                                                                                                                                                                                                                                                                                                                                                                                                                                                                                                                                                                                                                                                                                                                                                                                                                                                                                                                                                                                                                                                                                                                                                                                                                                                                                                                                                                                                                                                                                                                                                                                                                                    | 1337645.5026         |  |  |
| 23               | 590689.3623                                                                                                                                                                                                                                                                                                                                                                                                                                                                                                                                                                                                                                                                                                                                                                                                                                                                                                                                                                                                                                                                                                                                                                                                                                                                                                                                                                                                                                                                                                                                                                                                                                                                                                                                                                                                                                                                                                                                                                                                                                                                                                                    | 1337634.4160         |  |  |
| 24               | 590686.7178                                                                                                                                                                                                                                                                                                                                                                                                                                                                                                                                                                                                                                                                                                                                                                                                                                                                                                                                                                                                                                                                                                                                                                                                                                                                                                                                                                                                                                                                                                                                                                                                                                                                                                                                                                                                                                                                                                                                                                                                                                                                                                                    | 1337620.9656         |  |  |
| 25               | 590660.9536                                                                                                                                                                                                                                                                                                                                                                                                                                                                                                                                                                                                                                                                                                                                                                                                                                                                                                                                                                                                                                                                                                                                                                                                                                                                                                                                                                                                                                                                                                                                                                                                                                                                                                                                                                                                                                                                                                                                                                                                                                                                                                                    | 1337584.2444         |  |  |
| 26               |                                                                                                                                                                                                                                                                                                                                                                                                                                                                                                                                                                                                                                                                                                                                                                                                                                                                                                                                                                                                                                                                                                                                                                                                                                                                                                                                                                                                                                                                                                                                                                                                                                                                                                                                                                                                                                                                                                                                                                                                                                                                                                                                |                      |  |  |
|                  | 590686.4936                                                                                                                                                                                                                                                                                                                                                                                                                                                                                                                                                                                                                                                                                                                                                                                                                                                                                                                                                                                                                                                                                                                                                                                                                                                                                                                                                                                                                                                                                                                                                                                                                                                                                                                                                                                                                                                                                                                                                                                                                                                                                                                    | 1337572.8684         |  |  |
| 27               | 590721.7367                                                                                                                                                                                                                                                                                                                                                                                                                                                                                                                                                                                                                                                                                                                                                                                                                                                                                                                                                                                                                                                                                                                                                                                                                                                                                                                                                                                                                                                                                                                                                                                                                                                                                                                                                                                                                                                                                                                                                                                                                                                                                                                    | 1337606.5727         |  |  |
| 28               | 590761.9182                                                                                                                                                                                                                                                                                                                                                                                                                                                                                                                                                                                                                                                                                                                                                                                                                                                                                                                                                                                                                                                                                                                                                                                                                                                                                                                                                                                                                                                                                                                                                                                                                                                                                                                                                                                                                                                                                                                                                                                                                                                                                                                    | 1337574.7512         |  |  |
| 29               | 590758.0051                                                                                                                                                                                                                                                                                                                                                                                                                                                                                                                                                                                                                                                                                                                                                                                                                                                                                                                                                                                                                                                                                                                                                                                                                                                                                                                                                                                                                                                                                                                                                                                                                                                                                                                                                                                                                                                                                                                                                                                                                                                                                                                    | 1337546.5745         |  |  |
| 30               | 590808.4203                                                                                                                                                                                                                                                                                                                                                                                                                                                                                                                                                                                                                                                                                                                                                                                                                                                                                                                                                                                                                                                                                                                                                                                                                                                                                                                                                                                                                                                                                                                                                                                                                                                                                                                                                                                                                                                                                                                                                                                                                                                                                                                    | 1337530.7851         |  |  |
| 31               | 590849.2717                                                                                                                                                                                                                                                                                                                                                                                                                                                                                                                                                                                                                                                                                                                                                                                                                                                                                                                                                                                                                                                                                                                                                                                                                                                                                                                                                                                                                                                                                                                                                                                                                                                                                                                                                                                                                                                                                                                                                                                                                                                                                                                    | 1337543.5792         |  |  |
| 32               | 590890.1231                                                                                                                                                                                                                                                                                                                                                                                                                                                                                                                                                                                                                                                                                                                                                                                                                                                                                                                                                                                                                                                                                                                                                                                                                                                                                                                                                                                                                                                                                                                                                                                                                                                                                                                                                                                                                                                                                                                                                                                                                                                                                                                    | 1337638.2557         |  |  |
| 33               | 590969.2727                                                                                                                                                                                                                                                                                                                                                                                                                                                                                                                                                                                                                                                                                                                                                                                                                                                                                                                                                                                                                                                                                                                                                                                                                                                                                                                                                                                                                                                                                                                                                                                                                                                                                                                                                                                                                                                                                                                                                                                                                                                                                                                    | 1337615.2263         |  |  |
| 34               | 591050.9755                                                                                                                                                                                                                                                                                                                                                                                                                                                                                                                                                                                                                                                                                                                                                                                                                                                                                                                                                                                                                                                                                                                                                                                                                                                                                                                                                                                                                                                                                                                                                                                                                                                                                                                                                                                                                                                                                                                                                                                                                                                                                                                    | 1337612.6675         |  |  |
| 35               | 591228.2132                                                                                                                                                                                                                                                                                                                                                                                                                                                                                                                                                                                                                                                                                                                                                                                                                                                                                                                                                                                                                                                                                                                                                                                                                                                                                                                                                                                                                                                                                                                                                                                                                                                                                                                                                                                                                                                                                                                                                                                                                                                                                                                    |                      |  |  |
| ****             |                                                                                                                                                                                                                                                                                                                                                                                                                                                                                                                                                                                                                                                                                                                                                                                                                                                                                                                                                                                                                                                                                                                                                                                                                                                                                                                                                                                                                                                                                                                                                                                                                                                                                                                                                                                                                                                                                                                                                                                                                                                                                                                                | 1337708.2703         |  |  |
| 36               | 591308.8500                                                                                                                                                                                                                                                                                                                                                                                                                                                                                                                                                                                                                                                                                                                                                                                                                                                                                                                                                                                                                                                                                                                                                                                                                                                                                                                                                                                                                                                                                                                                                                                                                                                                                                                                                                                                                                                                                                                                                                                                                                                                                                                    | 1337738.0499         |  |  |
| 37               | 591367.5741                                                                                                                                                                                                                                                                                                                                                                                                                                                                                                                                                                                                                                                                                                                                                                                                                                                                                                                                                                                                                                                                                                                                                                                                                                                                                                                                                                                                                                                                                                                                                                                                                                                                                                                                                                                                                                                                                                                                                                                                                                                                                                                    | 1337778.9912         |  |  |
| 38               | 591388.2072                                                                                                                                                                                                                                                                                                                                                                                                                                                                                                                                                                                                                                                                                                                                                                                                                                                                                                                                                                                                                                                                                                                                                                                                                                                                                                                                                                                                                                                                                                                                                                                                                                                                                                                                                                                                                                                                                                                                                                                                                                                                                                                    | <b>1337843.959</b> 5 |  |  |
| 39               | 591476.8322                                                                                                                                                                                                                                                                                                                                                                                                                                                                                                                                                                                                                                                                                                                                                                                                                                                                                                                                                                                                                                                                                                                                                                                                                                                                                                                                                                                                                                                                                                                                                                                                                                                                                                                                                                                                                                                                                                                                                                                                                                                                                                                    | 1337872.7194         |  |  |
| 40               | 591553.6970                                                                                                                                                                                                                                                                                                                                                                                                                                                                                                                                                                                                                                                                                                                                                                                                                                                                                                                                                                                                                                                                                                                                                                                                                                                                                                                                                                                                                                                                                                                                                                                                                                                                                                                                                                                                                                                                                                                                                                                                                                                                                                                    | 1337639.0505         |  |  |
| 41               | 591618.3801                                                                                                                                                                                                                                                                                                                                                                                                                                                                                                                                                                                                                                                                                                                                                                                                                                                                                                                                                                                                                                                                                                                                                                                                                                                                                                                                                                                                                                                                                                                                                                                                                                                                                                                                                                                                                                                                                                                                                                                                                                                                                                                    | 1338076.3391         |  |  |
| 42               | 591363.6374                                                                                                                                                                                                                                                                                                                                                                                                                                                                                                                                                                                                                                                                                                                                                                                                                                                                                                                                                                                                                                                                                                                                                                                                                                                                                                                                                                                                                                                                                                                                                                                                                                                                                                                                                                                                                                                                                                                                                                                                                                                                                                                    | 1338001.7918         |  |  |
|                  | 591315.8457                                                                                                                                                                                                                                                                                                                                                                                                                                                                                                                                                                                                                                                                                                                                                                                                                                                                                                                                                                                                                                                                                                                                                                                                                                                                                                                                                                                                                                                                                                                                                                                                                                                                                                                                                                                                                                                                                                                                                                                                                                                                                                                    |                      |  |  |
| 43               |                                                                                                                                                                                                                                                                                                                                                                                                                                                                                                                                                                                                                                                                                                                                                                                                                                                                                                                                                                                                                                                                                                                                                                                                                                                                                                                                                                                                                                                                                                                                                                                                                                                                                                                                                                                                                                                                                                                                                                                                                                                                                                                                | 1338145.9911         |  |  |
| 44               | 591333.3996                                                                                                                                                                                                                                                                                                                                                                                                                                                                                                                                                                                                                                                                                                                                                                                                                                                                                                                                                                                                                                                                                                                                                                                                                                                                                                                                                                                                                                                                                                                                                                                                                                                                                                                                                                                                                                                                                                                                                                                                                                                                                                                    | 1338149.7437         |  |  |
| 45               | 591423.0002                                                                                                                                                                                                                                                                                                                                                                                                                                                                                                                                                                                                                                                                                                                                                                                                                                                                                                                                                                                                                                                                                                                                                                                                                                                                                                                                                                                                                                                                                                                                                                                                                                                                                                                                                                                                                                                                                                                                                                                                                                                                                                                    | 1338181.3558         |  |  |
| 46               | 591469.8337                                                                                                                                                                                                                                                                                                                                                                                                                                                                                                                                                                                                                                                                                                                                                                                                                                                                                                                                                                                                                                                                                                                                                                                                                                                                                                                                                                                                                                                                                                                                                                                                                                                                                                                                                                                                                                                                                                                                                                                                                                                                                                                    | 1338204.4508         |  |  |
| 47               | 591536.0569                                                                                                                                                                                                                                                                                                                                                                                                                                                                                                                                                                                                                                                                                                                                                                                                                                                                                                                                                                                                                                                                                                                                                                                                                                                                                                                                                                                                                                                                                                                                                                                                                                                                                                                                                                                                                                                                                                                                                                                                                                                                                                                    | 1338237.1496         |  |  |
| 48               | 591567.7416                                                                                                                                                                                                                                                                                                                                                                                                                                                                                                                                                                                                                                                                                                                                                                                                                                                                                                                                                                                                                                                                                                                                                                                                                                                                                                                                                                                                                                                                                                                                                                                                                                                                                                                                                                                                                                                                                                                                                                                                                                                                                                                    | 1338221.8181         |  |  |
| 49               | 591538.5525                                                                                                                                                                                                                                                                                                                                                                                                                                                                                                                                                                                                                                                                                                                                                                                                                                                                                                                                                                                                                                                                                                                                                                                                                                                                                                                                                                                                                                                                                                                                                                                                                                                                                                                                                                                                                                                                                                                                                                                                                                                                                                                    | 1338306.9571         |  |  |
| 50               | 591523.0840                                                                                                                                                                                                                                                                                                                                                                                                                                                                                                                                                                                                                                                                                                                                                                                                                                                                                                                                                                                                                                                                                                                                                                                                                                                                                                                                                                                                                                                                                                                                                                                                                                                                                                                                                                                                                                                                                                                                                                                                                                                                                                                    | 1338274.9892         |  |  |
| 51               | 591448.0101                                                                                                                                                                                                                                                                                                                                                                                                                                                                                                                                                                                                                                                                                                                                                                                                                                                                                                                                                                                                                                                                                                                                                                                                                                                                                                                                                                                                                                                                                                                                                                                                                                                                                                                                                                                                                                                                                                                                                                                                                                                                                                                    |                      |  |  |
|                  |                                                                                                                                                                                                                                                                                                                                                                                                                                                                                                                                                                                                                                                                                                                                                                                                                                                                                                                                                                                                                                                                                                                                                                                                                                                                                                                                                                                                                                                                                                                                                                                                                                                                                                                                                                                                                                                                                                                                                                                                                                                                                                                                | 1338237.9729         |  |  |
| 52               | 591409.6917                                                                                                                                                                                                                                                                                                                                                                                                                                                                                                                                                                                                                                                                                                                                                                                                                                                                                                                                                                                                                                                                                                                                                                                                                                                                                                                                                                                                                                                                                                                                                                                                                                                                                                                                                                                                                                                                                                                                                                                                                                                                                                                    | 1338219.0770         |  |  |
| 53               | 591320.0911                                                                                                                                                                                                                                                                                                                                                                                                                                                                                                                                                                                                                                                                                                                                                                                                                                                                                                                                                                                                                                                                                                                                                                                                                                                                                                                                                                                                                                                                                                                                                                                                                                                                                                                                                                                                                                                                                                                                                                                                                                                                                                                    | 1338187.4648         |  |  |
| 54               | 591290.6183                                                                                                                                                                                                                                                                                                                                                                                                                                                                                                                                                                                                                                                                                                                                                                                                                                                                                                                                                                                                                                                                                                                                                                                                                                                                                                                                                                                                                                                                                                                                                                                                                                                                                                                                                                                                                                                                                                                                                                                                                                                                                                                    | 1338192.9503         |  |  |
| 55               | 591243.2071                                                                                                                                                                                                                                                                                                                                                                                                                                                                                                                                                                                                                                                                                                                                                                                                                                                                                                                                                                                                                                                                                                                                                                                                                                                                                                                                                                                                                                                                                                                                                                                                                                                                                                                                                                                                                                                                                                                                                                                                                                                                                                                    | 1338233.4720         |  |  |
| 56               | 591155.6681                                                                                                                                                                                                                                                                                                                                                                                                                                                                                                                                                                                                                                                                                                                                                                                                                                                                                                                                                                                                                                                                                                                                                                                                                                                                                                                                                                                                                                                                                                                                                                                                                                                                                                                                                                                                                                                                                                                                                                                                                                                                                                                    | 1338236.2152         |  |  |
| 57               | 591127.8118                                                                                                                                                                                                                                                                                                                                                                                                                                                                                                                                                                                                                                                                                                                                                                                                                                                                                                                                                                                                                                                                                                                                                                                                                                                                                                                                                                                                                                                                                                                                                                                                                                                                                                                                                                                                                                                                                                                                                                                                                                                                                                                    | 1338215.2771         |  |  |
| 58               | 591105.1986                                                                                                                                                                                                                                                                                                                                                                                                                                                                                                                                                                                                                                                                                                                                                                                                                                                                                                                                                                                                                                                                                                                                                                                                                                                                                                                                                                                                                                                                                                                                                                                                                                                                                                                                                                                                                                                                                                                                                                                                                                                                                                                    | 1338132.5352         |  |  |
|                  | 591145.3096                                                                                                                                                                                                                                                                                                                                                                                                                                                                                                                                                                                                                                                                                                                                                                                                                                                                                                                                                                                                                                                                                                                                                                                                                                                                                                                                                                                                                                                                                                                                                                                                                                                                                                                                                                                                                                                                                                                                                                                                                                                                                                                    | 1338035.6918         |  |  |
| 59               |                                                                                                                                                                                                                                                                                                                                                                                                                                                                                                                                                                                                                                                                                                                                                                                                                                                                                                                                                                                                                                                                                                                                                                                                                                                                                                                                                                                                                                                                                                                                                                                                                                                                                                                                                                                                                                                                                                                                                                                                                                                                                                                                |                      |  |  |