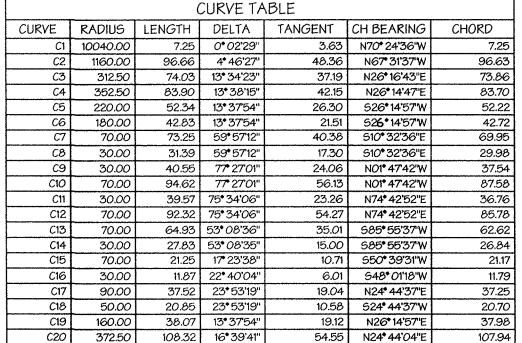

| COORDINATE TABLE |                                                                                                                                                                                                                                                                                                                                                                                                                                                                                                                                                                                                                                                                                                                                                                                                                                                                                                                                                                                                                                                                                                                                                                                                                                                                                                                                                                                                                                                                                                                                                                                                                                                                                                                                                                                                                                                                                                                                                                                                                                                                                                                                |                      |  |  |
|------------------|--------------------------------------------------------------------------------------------------------------------------------------------------------------------------------------------------------------------------------------------------------------------------------------------------------------------------------------------------------------------------------------------------------------------------------------------------------------------------------------------------------------------------------------------------------------------------------------------------------------------------------------------------------------------------------------------------------------------------------------------------------------------------------------------------------------------------------------------------------------------------------------------------------------------------------------------------------------------------------------------------------------------------------------------------------------------------------------------------------------------------------------------------------------------------------------------------------------------------------------------------------------------------------------------------------------------------------------------------------------------------------------------------------------------------------------------------------------------------------------------------------------------------------------------------------------------------------------------------------------------------------------------------------------------------------------------------------------------------------------------------------------------------------------------------------------------------------------------------------------------------------------------------------------------------------------------------------------------------------------------------------------------------------------------------------------------------------------------------------------------------------|----------------------|--|--|
| PT#              |                                                                                                                                                                                                                                                                                                                                                                                                                                                                                                                                                                                                                                                                                                                                                                                                                                                                                                                                                                                                                                                                                                                                                                                                                                                                                                                                                                                                                                                                                                                                                                                                                                                                                                                                                                                                                                                                                                                                                                                                                                                                                                                                | EAST                 |  |  |
| 1                | 591420.5339                                                                                                                                                                                                                                                                                                                                                                                                                                                                                                                                                                                                                                                                                                                                                                                                                                                                                                                                                                                                                                                                                                                                                                                                                                                                                                                                                                                                                                                                                                                                                                                                                                                                                                                                                                                                                                                                                                                                                                                                                                                                                                                    | 1338650.4594         |  |  |
| 2                | 591320.7761                                                                                                                                                                                                                                                                                                                                                                                                                                                                                                                                                                                                                                                                                                                                                                                                                                                                                                                                                                                                                                                                                                                                                                                                                                                                                                                                                                                                                                                                                                                                                                                                                                                                                                                                                                                                                                                                                                                                                                                                                                                                                                                    | 1338575.4765         |  |  |
| -                |                                                                                                                                                                                                                                                                                                                                                                                                                                                                                                                                                                                                                                                                                                                                                                                                                                                                                                                                                                                                                                                                                                                                                                                                                                                                                                                                                                                                                                                                                                                                                                                                                                                                                                                                                                                                                                                                                                                                                                                                                                                                                                                                |                      |  |  |
| 3                | 590954.5173                                                                                                                                                                                                                                                                                                                                                                                                                                                                                                                                                                                                                                                                                                                                                                                                                                                                                                                                                                                                                                                                                                                                                                                                                                                                                                                                                                                                                                                                                                                                                                                                                                                                                                                                                                                                                                                                                                                                                                                                                                                                                                                    | 1338229.3879         |  |  |
| 4                | 590940.9526                                                                                                                                                                                                                                                                                                                                                                                                                                                                                                                                                                                                                                                                                                                                                                                                                                                                                                                                                                                                                                                                                                                                                                                                                                                                                                                                                                                                                                                                                                                                                                                                                                                                                                                                                                                                                                                                                                                                                                                                                                                                                                                    | 1338213.3464         |  |  |
| 5                | 590897.9716                                                                                                                                                                                                                                                                                                                                                                                                                                                                                                                                                                                                                                                                                                                                                                                                                                                                                                                                                                                                                                                                                                                                                                                                                                                                                                                                                                                                                                                                                                                                                                                                                                                                                                                                                                                                                                                                                                                                                                                                                                                                                                                    | 1338175.3440         |  |  |
| 6                | 590826.0120                                                                                                                                                                                                                                                                                                                                                                                                                                                                                                                                                                                                                                                                                                                                                                                                                                                                                                                                                                                                                                                                                                                                                                                                                                                                                                                                                                                                                                                                                                                                                                                                                                                                                                                                                                                                                                                                                                                                                                                                                                                                                                                    | 1338050.5949         |  |  |
| 7                | 590691.9773                                                                                                                                                                                                                                                                                                                                                                                                                                                                                                                                                                                                                                                                                                                                                                                                                                                                                                                                                                                                                                                                                                                                                                                                                                                                                                                                                                                                                                                                                                                                                                                                                                                                                                                                                                                                                                                                                                                                                                                                                                                                                                                    | 1337890.0785         |  |  |
| 8                | 590738.6781                                                                                                                                                                                                                                                                                                                                                                                                                                                                                                                                                                                                                                                                                                                                                                                                                                                                                                                                                                                                                                                                                                                                                                                                                                                                                                                                                                                                                                                                                                                                                                                                                                                                                                                                                                                                                                                                                                                                                                                                                                                                                                                    | 1337876.2108         |  |  |
| 9                | 590807.5634                                                                                                                                                                                                                                                                                                                                                                                                                                                                                                                                                                                                                                                                                                                                                                                                                                                                                                                                                                                                                                                                                                                                                                                                                                                                                                                                                                                                                                                                                                                                                                                                                                                                                                                                                                                                                                                                                                                                                                                                                                                                                                                    | 1337814.0778         |  |  |
|                  |                                                                                                                                                                                                                                                                                                                                                                                                                                                                                                                                                                                                                                                                                                                                                                                                                                                                                                                                                                                                                                                                                                                                                                                                                                                                                                                                                                                                                                                                                                                                                                                                                                                                                                                                                                                                                                                                                                                                                                                                                                                                                                                                |                      |  |  |
| 10               | 590847.8243                                                                                                                                                                                                                                                                                                                                                                                                                                                                                                                                                                                                                                                                                                                                                                                                                                                                                                                                                                                                                                                                                                                                                                                                                                                                                                                                                                                                                                                                                                                                                                                                                                                                                                                                                                                                                                                                                                                                                                                                                                                                                                                    | 1337798.2912         |  |  |
| 11               | 590836.2327                                                                                                                                                                                                                                                                                                                                                                                                                                                                                                                                                                                                                                                                                                                                                                                                                                                                                                                                                                                                                                                                                                                                                                                                                                                                                                                                                                                                                                                                                                                                                                                                                                                                                                                                                                                                                                                                                                                                                                                                                                                                                                                    | 1337777.0574         |  |  |
| 12               | 590794.7338                                                                                                                                                                                                                                                                                                                                                                                                                                                                                                                                                                                                                                                                                                                                                                                                                                                                                                                                                                                                                                                                                                                                                                                                                                                                                                                                                                                                                                                                                                                                                                                                                                                                                                                                                                                                                                                                                                                                                                                                                                                                                                                    | 1337793.3294         |  |  |
| 13               | 590726.6379                                                                                                                                                                                                                                                                                                                                                                                                                                                                                                                                                                                                                                                                                                                                                                                                                                                                                                                                                                                                                                                                                                                                                                                                                                                                                                                                                                                                                                                                                                                                                                                                                                                                                                                                                                                                                                                                                                                                                                                                                                                                                                                    | 1337854.7503         |  |  |
| 14               | 590695.4492                                                                                                                                                                                                                                                                                                                                                                                                                                                                                                                                                                                                                                                                                                                                                                                                                                                                                                                                                                                                                                                                                                                                                                                                                                                                                                                                                                                                                                                                                                                                                                                                                                                                                                                                                                                                                                                                                                                                                                                                                                                                                                                    | 1337864.0118         |  |  |
| 15               | 590674.4277                                                                                                                                                                                                                                                                                                                                                                                                                                                                                                                                                                                                                                                                                                                                                                                                                                                                                                                                                                                                                                                                                                                                                                                                                                                                                                                                                                                                                                                                                                                                                                                                                                                                                                                                                                                                                                                                                                                                                                                                                                                                                                                    | 1337816.5608         |  |  |
| 16               | 590657.5104                                                                                                                                                                                                                                                                                                                                                                                                                                                                                                                                                                                                                                                                                                                                                                                                                                                                                                                                                                                                                                                                                                                                                                                                                                                                                                                                                                                                                                                                                                                                                                                                                                                                                                                                                                                                                                                                                                                                                                                                                                                                                                                    | 1337786.9850         |  |  |
| 17               | 590646.2145                                                                                                                                                                                                                                                                                                                                                                                                                                                                                                                                                                                                                                                                                                                                                                                                                                                                                                                                                                                                                                                                                                                                                                                                                                                                                                                                                                                                                                                                                                                                                                                                                                                                                                                                                                                                                                                                                                                                                                                                                                                                                                                    | 1337736.6809         |  |  |
| 18               | 590642.1972                                                                                                                                                                                                                                                                                                                                                                                                                                                                                                                                                                                                                                                                                                                                                                                                                                                                                                                                                                                                                                                                                                                                                                                                                                                                                                                                                                                                                                                                                                                                                                                                                                                                                                                                                                                                                                                                                                                                                                                                                                                                                                                    |                      |  |  |
| -                | to the control of the | 1337696.3150         |  |  |
| 19               | 590650.1211                                                                                                                                                                                                                                                                                                                                                                                                                                                                                                                                                                                                                                                                                                                                                                                                                                                                                                                                                                                                                                                                                                                                                                                                                                                                                                                                                                                                                                                                                                                                                                                                                                                                                                                                                                                                                                                                                                                                                                                                                                                                                                                    | 1337674.0793         |  |  |
| 20               | 590664.3907                                                                                                                                                                                                                                                                                                                                                                                                                                                                                                                                                                                                                                                                                                                                                                                                                                                                                                                                                                                                                                                                                                                                                                                                                                                                                                                                                                                                                                                                                                                                                                                                                                                                                                                                                                                                                                                                                                                                                                                                                                                                                                                    | 1337655.6924         |  |  |
| 21               | 590672.0052                                                                                                                                                                                                                                                                                                                                                                                                                                                                                                                                                                                                                                                                                                                                                                                                                                                                                                                                                                                                                                                                                                                                                                                                                                                                                                                                                                                                                                                                                                                                                                                                                                                                                                                                                                                                                                                                                                                                                                                                                                                                                                                    | 1337655.8345         |  |  |
| 22               | 590684.2324                                                                                                                                                                                                                                                                                                                                                                                                                                                                                                                                                                                                                                                                                                                                                                                                                                                                                                                                                                                                                                                                                                                                                                                                                                                                                                                                                                                                                                                                                                                                                                                                                                                                                                                                                                                                                                                                                                                                                                                                                                                                                                                    | 1337645.5026         |  |  |
| 23               | 590689.3623                                                                                                                                                                                                                                                                                                                                                                                                                                                                                                                                                                                                                                                                                                                                                                                                                                                                                                                                                                                                                                                                                                                                                                                                                                                                                                                                                                                                                                                                                                                                                                                                                                                                                                                                                                                                                                                                                                                                                                                                                                                                                                                    | 1337634.4160         |  |  |
| 24               | 590686.7178                                                                                                                                                                                                                                                                                                                                                                                                                                                                                                                                                                                                                                                                                                                                                                                                                                                                                                                                                                                                                                                                                                                                                                                                                                                                                                                                                                                                                                                                                                                                                                                                                                                                                                                                                                                                                                                                                                                                                                                                                                                                                                                    | 1337620.9656         |  |  |
| 25               | 590660.9536                                                                                                                                                                                                                                                                                                                                                                                                                                                                                                                                                                                                                                                                                                                                                                                                                                                                                                                                                                                                                                                                                                                                                                                                                                                                                                                                                                                                                                                                                                                                                                                                                                                                                                                                                                                                                                                                                                                                                                                                                                                                                                                    | 1337584.2444         |  |  |
| 26               |                                                                                                                                                                                                                                                                                                                                                                                                                                                                                                                                                                                                                                                                                                                                                                                                                                                                                                                                                                                                                                                                                                                                                                                                                                                                                                                                                                                                                                                                                                                                                                                                                                                                                                                                                                                                                                                                                                                                                                                                                                                                                                                                |                      |  |  |
|                  | 590686.4936                                                                                                                                                                                                                                                                                                                                                                                                                                                                                                                                                                                                                                                                                                                                                                                                                                                                                                                                                                                                                                                                                                                                                                                                                                                                                                                                                                                                                                                                                                                                                                                                                                                                                                                                                                                                                                                                                                                                                                                                                                                                                                                    | 1337572.8684         |  |  |
| 27               | 590721.7367                                                                                                                                                                                                                                                                                                                                                                                                                                                                                                                                                                                                                                                                                                                                                                                                                                                                                                                                                                                                                                                                                                                                                                                                                                                                                                                                                                                                                                                                                                                                                                                                                                                                                                                                                                                                                                                                                                                                                                                                                                                                                                                    | 1337606.5727         |  |  |
| 28               | 590761.9182                                                                                                                                                                                                                                                                                                                                                                                                                                                                                                                                                                                                                                                                                                                                                                                                                                                                                                                                                                                                                                                                                                                                                                                                                                                                                                                                                                                                                                                                                                                                                                                                                                                                                                                                                                                                                                                                                                                                                                                                                                                                                                                    | 1337574.7512         |  |  |
| 29               | 590758.0051                                                                                                                                                                                                                                                                                                                                                                                                                                                                                                                                                                                                                                                                                                                                                                                                                                                                                                                                                                                                                                                                                                                                                                                                                                                                                                                                                                                                                                                                                                                                                                                                                                                                                                                                                                                                                                                                                                                                                                                                                                                                                                                    | 1337546.5745         |  |  |
| 30               | 590808.4203                                                                                                                                                                                                                                                                                                                                                                                                                                                                                                                                                                                                                                                                                                                                                                                                                                                                                                                                                                                                                                                                                                                                                                                                                                                                                                                                                                                                                                                                                                                                                                                                                                                                                                                                                                                                                                                                                                                                                                                                                                                                                                                    | 1337530.7851         |  |  |
| 31               | 590849.2717                                                                                                                                                                                                                                                                                                                                                                                                                                                                                                                                                                                                                                                                                                                                                                                                                                                                                                                                                                                                                                                                                                                                                                                                                                                                                                                                                                                                                                                                                                                                                                                                                                                                                                                                                                                                                                                                                                                                                                                                                                                                                                                    | 1337543.5792         |  |  |
| 32               | 590890.1231                                                                                                                                                                                                                                                                                                                                                                                                                                                                                                                                                                                                                                                                                                                                                                                                                                                                                                                                                                                                                                                                                                                                                                                                                                                                                                                                                                                                                                                                                                                                                                                                                                                                                                                                                                                                                                                                                                                                                                                                                                                                                                                    | 1337638.2557         |  |  |
| 33               | 590969.2727                                                                                                                                                                                                                                                                                                                                                                                                                                                                                                                                                                                                                                                                                                                                                                                                                                                                                                                                                                                                                                                                                                                                                                                                                                                                                                                                                                                                                                                                                                                                                                                                                                                                                                                                                                                                                                                                                                                                                                                                                                                                                                                    | 1337615.2263         |  |  |
| 34               | 591050.9755                                                                                                                                                                                                                                                                                                                                                                                                                                                                                                                                                                                                                                                                                                                                                                                                                                                                                                                                                                                                                                                                                                                                                                                                                                                                                                                                                                                                                                                                                                                                                                                                                                                                                                                                                                                                                                                                                                                                                                                                                                                                                                                    | 1337612.6675         |  |  |
| 35               | 591228.2132                                                                                                                                                                                                                                                                                                                                                                                                                                                                                                                                                                                                                                                                                                                                                                                                                                                                                                                                                                                                                                                                                                                                                                                                                                                                                                                                                                                                                                                                                                                                                                                                                                                                                                                                                                                                                                                                                                                                                                                                                                                                                                                    |                      |  |  |
| ****             |                                                                                                                                                                                                                                                                                                                                                                                                                                                                                                                                                                                                                                                                                                                                                                                                                                                                                                                                                                                                                                                                                                                                                                                                                                                                                                                                                                                                                                                                                                                                                                                                                                                                                                                                                                                                                                                                                                                                                                                                                                                                                                                                | 1337708.2703         |  |  |
| 36               | 591308.8500                                                                                                                                                                                                                                                                                                                                                                                                                                                                                                                                                                                                                                                                                                                                                                                                                                                                                                                                                                                                                                                                                                                                                                                                                                                                                                                                                                                                                                                                                                                                                                                                                                                                                                                                                                                                                                                                                                                                                                                                                                                                                                                    | 1337738.0499         |  |  |
| 37               | 591367.5741                                                                                                                                                                                                                                                                                                                                                                                                                                                                                                                                                                                                                                                                                                                                                                                                                                                                                                                                                                                                                                                                                                                                                                                                                                                                                                                                                                                                                                                                                                                                                                                                                                                                                                                                                                                                                                                                                                                                                                                                                                                                                                                    | 1337778.9912         |  |  |
| 38               | 591388.2072                                                                                                                                                                                                                                                                                                                                                                                                                                                                                                                                                                                                                                                                                                                                                                                                                                                                                                                                                                                                                                                                                                                                                                                                                                                                                                                                                                                                                                                                                                                                                                                                                                                                                                                                                                                                                                                                                                                                                                                                                                                                                                                    | <b>1337843.959</b> 5 |  |  |
| 39               | 591476.8322                                                                                                                                                                                                                                                                                                                                                                                                                                                                                                                                                                                                                                                                                                                                                                                                                                                                                                                                                                                                                                                                                                                                                                                                                                                                                                                                                                                                                                                                                                                                                                                                                                                                                                                                                                                                                                                                                                                                                                                                                                                                                                                    | 1337872.7194         |  |  |
| 40               | 591553.6970                                                                                                                                                                                                                                                                                                                                                                                                                                                                                                                                                                                                                                                                                                                                                                                                                                                                                                                                                                                                                                                                                                                                                                                                                                                                                                                                                                                                                                                                                                                                                                                                                                                                                                                                                                                                                                                                                                                                                                                                                                                                                                                    | 1337639.0505         |  |  |
| 41               | 591618.3801                                                                                                                                                                                                                                                                                                                                                                                                                                                                                                                                                                                                                                                                                                                                                                                                                                                                                                                                                                                                                                                                                                                                                                                                                                                                                                                                                                                                                                                                                                                                                                                                                                                                                                                                                                                                                                                                                                                                                                                                                                                                                                                    | 1338076.3391         |  |  |
| 42               | 591363.6374                                                                                                                                                                                                                                                                                                                                                                                                                                                                                                                                                                                                                                                                                                                                                                                                                                                                                                                                                                                                                                                                                                                                                                                                                                                                                                                                                                                                                                                                                                                                                                                                                                                                                                                                                                                                                                                                                                                                                                                                                                                                                                                    | 1338001.7918         |  |  |
|                  | 591315.8457                                                                                                                                                                                                                                                                                                                                                                                                                                                                                                                                                                                                                                                                                                                                                                                                                                                                                                                                                                                                                                                                                                                                                                                                                                                                                                                                                                                                                                                                                                                                                                                                                                                                                                                                                                                                                                                                                                                                                                                                                                                                                                                    |                      |  |  |
| 43               |                                                                                                                                                                                                                                                                                                                                                                                                                                                                                                                                                                                                                                                                                                                                                                                                                                                                                                                                                                                                                                                                                                                                                                                                                                                                                                                                                                                                                                                                                                                                                                                                                                                                                                                                                                                                                                                                                                                                                                                                                                                                                                                                | 1338145.9911         |  |  |
| 44               | 591333.3996                                                                                                                                                                                                                                                                                                                                                                                                                                                                                                                                                                                                                                                                                                                                                                                                                                                                                                                                                                                                                                                                                                                                                                                                                                                                                                                                                                                                                                                                                                                                                                                                                                                                                                                                                                                                                                                                                                                                                                                                                                                                                                                    | 1338149.7437         |  |  |
| 45               | 591423.0002                                                                                                                                                                                                                                                                                                                                                                                                                                                                                                                                                                                                                                                                                                                                                                                                                                                                                                                                                                                                                                                                                                                                                                                                                                                                                                                                                                                                                                                                                                                                                                                                                                                                                                                                                                                                                                                                                                                                                                                                                                                                                                                    | 1338181.3558         |  |  |
| 46               | 591469.8337                                                                                                                                                                                                                                                                                                                                                                                                                                                                                                                                                                                                                                                                                                                                                                                                                                                                                                                                                                                                                                                                                                                                                                                                                                                                                                                                                                                                                                                                                                                                                                                                                                                                                                                                                                                                                                                                                                                                                                                                                                                                                                                    | 1338204.4508         |  |  |
| 47               | 591536.0569                                                                                                                                                                                                                                                                                                                                                                                                                                                                                                                                                                                                                                                                                                                                                                                                                                                                                                                                                                                                                                                                                                                                                                                                                                                                                                                                                                                                                                                                                                                                                                                                                                                                                                                                                                                                                                                                                                                                                                                                                                                                                                                    | 1338237.1496         |  |  |
| 48               | 591567.7416                                                                                                                                                                                                                                                                                                                                                                                                                                                                                                                                                                                                                                                                                                                                                                                                                                                                                                                                                                                                                                                                                                                                                                                                                                                                                                                                                                                                                                                                                                                                                                                                                                                                                                                                                                                                                                                                                                                                                                                                                                                                                                                    | 1338221.8181         |  |  |
| 49               | 591538.5525                                                                                                                                                                                                                                                                                                                                                                                                                                                                                                                                                                                                                                                                                                                                                                                                                                                                                                                                                                                                                                                                                                                                                                                                                                                                                                                                                                                                                                                                                                                                                                                                                                                                                                                                                                                                                                                                                                                                                                                                                                                                                                                    | 1338306.9571         |  |  |
| 50               | 591523.0840                                                                                                                                                                                                                                                                                                                                                                                                                                                                                                                                                                                                                                                                                                                                                                                                                                                                                                                                                                                                                                                                                                                                                                                                                                                                                                                                                                                                                                                                                                                                                                                                                                                                                                                                                                                                                                                                                                                                                                                                                                                                                                                    | 1338274.9892         |  |  |
| 51               | 591448.0101                                                                                                                                                                                                                                                                                                                                                                                                                                                                                                                                                                                                                                                                                                                                                                                                                                                                                                                                                                                                                                                                                                                                                                                                                                                                                                                                                                                                                                                                                                                                                                                                                                                                                                                                                                                                                                                                                                                                                                                                                                                                                                                    |                      |  |  |
|                  |                                                                                                                                                                                                                                                                                                                                                                                                                                                                                                                                                                                                                                                                                                                                                                                                                                                                                                                                                                                                                                                                                                                                                                                                                                                                                                                                                                                                                                                                                                                                                                                                                                                                                                                                                                                                                                                                                                                                                                                                                                                                                                                                | 1338237.9729         |  |  |
| 52               | 591409.6917                                                                                                                                                                                                                                                                                                                                                                                                                                                                                                                                                                                                                                                                                                                                                                                                                                                                                                                                                                                                                                                                                                                                                                                                                                                                                                                                                                                                                                                                                                                                                                                                                                                                                                                                                                                                                                                                                                                                                                                                                                                                                                                    | 1338219.0770         |  |  |
| 53               | 591320.0911                                                                                                                                                                                                                                                                                                                                                                                                                                                                                                                                                                                                                                                                                                                                                                                                                                                                                                                                                                                                                                                                                                                                                                                                                                                                                                                                                                                                                                                                                                                                                                                                                                                                                                                                                                                                                                                                                                                                                                                                                                                                                                                    | 1338187.4648         |  |  |
| 54               | 591290.6183                                                                                                                                                                                                                                                                                                                                                                                                                                                                                                                                                                                                                                                                                                                                                                                                                                                                                                                                                                                                                                                                                                                                                                                                                                                                                                                                                                                                                                                                                                                                                                                                                                                                                                                                                                                                                                                                                                                                                                                                                                                                                                                    | 1338192.9503         |  |  |
| 55               | 591243.2071                                                                                                                                                                                                                                                                                                                                                                                                                                                                                                                                                                                                                                                                                                                                                                                                                                                                                                                                                                                                                                                                                                                                                                                                                                                                                                                                                                                                                                                                                                                                                                                                                                                                                                                                                                                                                                                                                                                                                                                                                                                                                                                    | 1338233.4720         |  |  |
| 56               | 591155.6681                                                                                                                                                                                                                                                                                                                                                                                                                                                                                                                                                                                                                                                                                                                                                                                                                                                                                                                                                                                                                                                                                                                                                                                                                                                                                                                                                                                                                                                                                                                                                                                                                                                                                                                                                                                                                                                                                                                                                                                                                                                                                                                    | 1338236.2152         |  |  |
| 57               | 591127.8118                                                                                                                                                                                                                                                                                                                                                                                                                                                                                                                                                                                                                                                                                                                                                                                                                                                                                                                                                                                                                                                                                                                                                                                                                                                                                                                                                                                                                                                                                                                                                                                                                                                                                                                                                                                                                                                                                                                                                                                                                                                                                                                    | 1338215.2771         |  |  |
| 58               | 591105.1986                                                                                                                                                                                                                                                                                                                                                                                                                                                                                                                                                                                                                                                                                                                                                                                                                                                                                                                                                                                                                                                                                                                                                                                                                                                                                                                                                                                                                                                                                                                                                                                                                                                                                                                                                                                                                                                                                                                                                                                                                                                                                                                    | 1338132.5352         |  |  |
|                  | 591145.3096                                                                                                                                                                                                                                                                                                                                                                                                                                                                                                                                                                                                                                                                                                                                                                                                                                                                                                                                                                                                                                                                                                                                                                                                                                                                                                                                                                                                                                                                                                                                                                                                                                                                                                                                                                                                                                                                                                                                                                                                                                                                                                                    | 1338035.6918         |  |  |
| 59               |                                                                                                                                                                                                                                                                                                                                                                                                                                                                                                                                                                                                                                                                                                                                                                                                                                                                                                                                                                                                                                                                                                                                                                                                                                                                                                                                                                                                                                                                                                                                                                                                                                                                                                                                                                                                                                                                                                                                                                                                                                                                                                                                |                      |  |  |