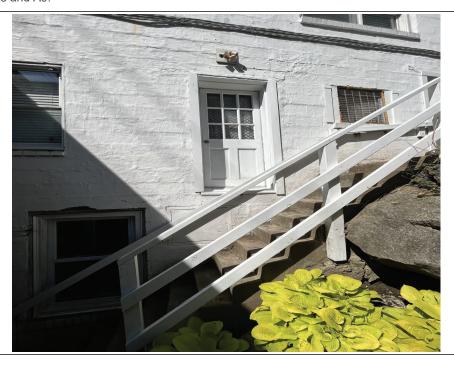

| SECTION A - PROPERTY INFORMATION                                                                                                                                                                                                                                                                                                                                                                                                                                                                                                                                                                                                                                                                                                                                                                                                                                                                                                                                                                                                                                                                                                                                                                                                                                                                                                                                                                                                                                                                                                                                                                                                                                                                                                                                                                                                                                                                                                                                                                                                                                                                                               | FOR INSURANCE COMPANY USE  |
|--------------------------------------------------------------------------------------------------------------------------------------------------------------------------------------------------------------------------------------------------------------------------------------------------------------------------------------------------------------------------------------------------------------------------------------------------------------------------------------------------------------------------------------------------------------------------------------------------------------------------------------------------------------------------------------------------------------------------------------------------------------------------------------------------------------------------------------------------------------------------------------------------------------------------------------------------------------------------------------------------------------------------------------------------------------------------------------------------------------------------------------------------------------------------------------------------------------------------------------------------------------------------------------------------------------------------------------------------------------------------------------------------------------------------------------------------------------------------------------------------------------------------------------------------------------------------------------------------------------------------------------------------------------------------------------------------------------------------------------------------------------------------------------------------------------------------------------------------------------------------------------------------------------------------------------------------------------------------------------------------------------------------------------------------------------------------------------------------------------------------------|----------------------------|
| A1. Building Owner's Name: MAVRONCO LLC                                                                                                                                                                                                                                                                                                                                                                                                                                                                                                                                                                                                                                                                                                                                                                                                                                                                                                                                                                                                                                                                                                                                                                                                                                                                                                                                                                                                                                                                                                                                                                                                                                                                                                                                                                                                                                                                                                                                                                                                                                                                                        | Policy Number:             |
| Az. bullating Street Address (including Apt., Offit, Suite, and/of blug, No.) of P.O. Route and box  No. 8054 Main Street                                                                                                                                                                                                                                                                                                                                                                                                                                                                                                                                                                                                                                                                                                                                                                                                                                                                                                                                                                                                                                                                                                                                                                                                                                                                                                                                                                                                                                                                                                                                                                                                                                                                                                                                                                                                                                                                                                                                                                                                      | Company NAIC Number:       |
| City: Ellicott City State: MD                                                                                                                                                                                                                                                                                                                                                                                                                                                                                                                                                                                                                                                                                                                                                                                                                                                                                                                                                                                                                                                                                                                                                                                                                                                                                                                                                                                                                                                                                                                                                                                                                                                                                                                                                                                                                                                                                                                                                                                                                                                                                                  | ZIP Code: 21043            |
| A3. Property Description (e.g., Lot and Block Numbers or Legal Description) and/or Tax Parcel Num  Tax Map 025A Parcel 0022 deed 21262/175                                                                                                                                                                                                                                                                                                                                                                                                                                                                                                                                                                                                                                                                                                                                                                                                                                                                                                                                                                                                                                                                                                                                                                                                                                                                                                                                                                                                                                                                                                                                                                                                                                                                                                                                                                                                                                                                                                                                                                                     |                            |
| A4. Building Use (e.g., Residential, Non-Residential, Addition, Accessory, etc.): Commercial                                                                                                                                                                                                                                                                                                                                                                                                                                                                                                                                                                                                                                                                                                                                                                                                                                                                                                                                                                                                                                                                                                                                                                                                                                                                                                                                                                                                                                                                                                                                                                                                                                                                                                                                                                                                                                                                                                                                                                                                                                   |                            |
| A5. Latitude/Longitude: Lat. 39°-16'03.68" N Long. 76°-47'44.48" W Horizontal Datum:                                                                                                                                                                                                                                                                                                                                                                                                                                                                                                                                                                                                                                                                                                                                                                                                                                                                                                                                                                                                                                                                                                                                                                                                                                                                                                                                                                                                                                                                                                                                                                                                                                                                                                                                                                                                                                                                                                                                                                                                                                           | AD 1927 XNAD 1983 WGS 84   |
| A6. Attach at least two and when possible four clear photographs (one for each side) of the building                                                                                                                                                                                                                                                                                                                                                                                                                                                                                                                                                                                                                                                                                                                                                                                                                                                                                                                                                                                                                                                                                                                                                                                                                                                                                                                                                                                                                                                                                                                                                                                                                                                                                                                                                                                                                                                                                                                                                                                                                           | (see Form pages 7 and 8).  |
| A7. Building Diagram Number: <u>1A</u>                                                                                                                                                                                                                                                                                                                                                                                                                                                                                                                                                                                                                                                                                                                                                                                                                                                                                                                                                                                                                                                                                                                                                                                                                                                                                                                                                                                                                                                                                                                                                                                                                                                                                                                                                                                                                                                                                                                                                                                                                                                                                         |                            |
| A8. For a building with a crawlspace or enclosure(s):                                                                                                                                                                                                                                                                                                                                                                                                                                                                                                                                                                                                                                                                                                                                                                                                                                                                                                                                                                                                                                                                                                                                                                                                                                                                                                                                                                                                                                                                                                                                                                                                                                                                                                                                                                                                                                                                                                                                                                                                                                                                          |                            |
| a) Square footage of crawlspace or enclosure(s): N/A sq. ft.                                                                                                                                                                                                                                                                                                                                                                                                                                                                                                                                                                                                                                                                                                                                                                                                                                                                                                                                                                                                                                                                                                                                                                                                                                                                                                                                                                                                                                                                                                                                                                                                                                                                                                                                                                                                                                                                                                                                                                                                                                                                   |                            |
| b) Is there at least one permanent flood opening on two different sides of each enclosed area?                                                                                                                                                                                                                                                                                                                                                                                                                                                                                                                                                                                                                                                                                                                                                                                                                                                                                                                                                                                                                                                                                                                                                                                                                                                                                                                                                                                                                                                                                                                                                                                                                                                                                                                                                                                                                                                                                                                                                                                                                                 | ■Yes XNo ■N/A              |
| c) Enter number of permanent flood openings in the crawlspace or enclosure(s) within 1.0 foot a Non-engineered flood openings: N/A Engineered flood openings: N/A                                                                                                                                                                                                                                                                                                                                                                                                                                                                                                                                                                                                                                                                                                                                                                                                                                                                                                                                                                                                                                                                                                                                                                                                                                                                                                                                                                                                                                                                                                                                                                                                                                                                                                                                                                                                                                                                                                                                                              | above adjacent grade:      |
| d) Total net open area of non-engineered flood openings in A8.c: N/A sq. in.                                                                                                                                                                                                                                                                                                                                                                                                                                                                                                                                                                                                                                                                                                                                                                                                                                                                                                                                                                                                                                                                                                                                                                                                                                                                                                                                                                                                                                                                                                                                                                                                                                                                                                                                                                                                                                                                                                                                                                                                                                                   |                            |
| e) Total rated area of engineered flood openings in A8.c (attach documentation – see Instruction                                                                                                                                                                                                                                                                                                                                                                                                                                                                                                                                                                                                                                                                                                                                                                                                                                                                                                                                                                                                                                                                                                                                                                                                                                                                                                                                                                                                                                                                                                                                                                                                                                                                                                                                                                                                                                                                                                                                                                                                                               | ns): <u>N/A</u> sq. ft.    |
| f) Sum of A8.d and A8.e rated area (if applicable – see Instructions): N/A sq. ft.                                                                                                                                                                                                                                                                                                                                                                                                                                                                                                                                                                                                                                                                                                                                                                                                                                                                                                                                                                                                                                                                                                                                                                                                                                                                                                                                                                                                                                                                                                                                                                                                                                                                                                                                                                                                                                                                                                                                                                                                                                             |                            |
| A9. For a building with an attached garage:                                                                                                                                                                                                                                                                                                                                                                                                                                                                                                                                                                                                                                                                                                                                                                                                                                                                                                                                                                                                                                                                                                                                                                                                                                                                                                                                                                                                                                                                                                                                                                                                                                                                                                                                                                                                                                                                                                                                                                                                                                                                                    |                            |
| a) Square footage of attached garage: N/A sq. ft.                                                                                                                                                                                                                                                                                                                                                                                                                                                                                                                                                                                                                                                                                                                                                                                                                                                                                                                                                                                                                                                                                                                                                                                                                                                                                                                                                                                                                                                                                                                                                                                                                                                                                                                                                                                                                                                                                                                                                                                                                                                                              |                            |
| b) Is there at least one permanent flood opening on two different sides of the attached garage?                                                                                                                                                                                                                                                                                                                                                                                                                                                                                                                                                                                                                                                                                                                                                                                                                                                                                                                                                                                                                                                                                                                                                                                                                                                                                                                                                                                                                                                                                                                                                                                                                                                                                                                                                                                                                                                                                                                                                                                                                                | ■Yes ■No XN/A              |
| c) Enter number of permanent flood openings in the attached garage within 1.0 foot above adjacent Non-engineered flood openings: N/A Engineered flood openings: N/A                                                                                                                                                                                                                                                                                                                                                                                                                                                                                                                                                                                                                                                                                                                                                                                                                                                                                                                                                                                                                                                                                                                                                                                                                                                                                                                                                                                                                                                                                                                                                                                                                                                                                                                                                                                                                                                                                                                                                            | cent grade:                |
| d) Total net open area of non-engineered flood openings in A9.c: N/A sq. in.                                                                                                                                                                                                                                                                                                                                                                                                                                                                                                                                                                                                                                                                                                                                                                                                                                                                                                                                                                                                                                                                                                                                                                                                                                                                                                                                                                                                                                                                                                                                                                                                                                                                                                                                                                                                                                                                                                                                                                                                                                                   |                            |
| e) Total rated area of engineered flood openings in A9.c (attach documentation – see Instruction                                                                                                                                                                                                                                                                                                                                                                                                                                                                                                                                                                                                                                                                                                                                                                                                                                                                                                                                                                                                                                                                                                                                                                                                                                                                                                                                                                                                                                                                                                                                                                                                                                                                                                                                                                                                                                                                                                                                                                                                                               | ns): N/A sq. ft.           |
| f) Sum of A9.d and A9.e rated area (if applicable – see Instructions): N/A sq. ft.                                                                                                                                                                                                                                                                                                                                                                                                                                                                                                                                                                                                                                                                                                                                                                                                                                                                                                                                                                                                                                                                                                                                                                                                                                                                                                                                                                                                                                                                                                                                                                                                                                                                                                                                                                                                                                                                                                                                                                                                                                             |                            |
| SECTION B - FLOOD INSURANCE RATE MAP (FIRM) INFOR                                                                                                                                                                                                                                                                                                                                                                                                                                                                                                                                                                                                                                                                                                                                                                                                                                                                                                                                                                                                                                                                                                                                                                                                                                                                                                                                                                                                                                                                                                                                                                                                                                                                                                                                                                                                                                                                                                                                                                                                                                                                              | RMATION                    |
| B1.a. NFIP Community Name: Howard County B1.b. NFIP Community Iden                                                                                                                                                                                                                                                                                                                                                                                                                                                                                                                                                                                                                                                                                                                                                                                                                                                                                                                                                                                                                                                                                                                                                                                                                                                                                                                                                                                                                                                                                                                                                                                                                                                                                                                                                                                                                                                                                                                                                                                                                                                             | ntification Number: 240044 |
| B2. County Name: Howard County B3. State: MD B4. Map/Panel No.: 2                                                                                                                                                                                                                                                                                                                                                                                                                                                                                                                                                                                                                                                                                                                                                                                                                                                                                                                                                                                                                                                                                                                                                                                                                                                                                                                                                                                                                                                                                                                                                                                                                                                                                                                                                                                                                                                                                                                                                                                                                                                              | 24027C 0095 B5. Suffix: D  |
| B6. FIRM Index Date: 11-06-2013 B7. FIRM Panel Effective/Revised Date: 04-15-20                                                                                                                                                                                                                                                                                                                                                                                                                                                                                                                                                                                                                                                                                                                                                                                                                                                                                                                                                                                                                                                                                                                                                                                                                                                                                                                                                                                                                                                                                                                                                                                                                                                                                                                                                                                                                                                                                                                                                                                                                                                | 022                        |
| B8. Flood Zone(s): AE B9. Base Flood Elevation(s) (BFE) (Zone AO, use B                                                                                                                                                                                                                                                                                                                                                                                                                                                                                                                                                                                                                                                                                                                                                                                                                                                                                                                                                                                                                                                                                                                                                                                                                                                                                                                                                                                                                                                                                                                                                                                                                                                                                                                                                                                                                                                                                                                                                                                                                                                        | sase Flood Depth): 134.8'  |
| B10. Indicate the source of the BFE data or Base Flood Depth entered in Item B9:  Description   Desc | 019P                       |
| B11. Indicate elevation datum used for BFE in Item B9:                                                                                                                                                                                                                                                                                                                                                                                                                                                                                                                                                                                                                                                                                                                                                                                                                                                                                                                                                                                                                                                                                                                                                                                                                                                                                                                                                                                                                                                                                                                                                                                                                                                                                                                                                                                                                                                                                                                                                                                                                                                                         | Source:                    |
| B12. Is the building located in a Coastal Barrier Resources System (CBRS) area or Otherwise Protection  Designation  CBRS  OPA                                                                                                                                                                                                                                                                                                                                                                                                                                                                                                                                                                                                                                                                                                                                                                                                                                                                                                                                                                                                                                                                                                                                                                                                                                                                                                                                                                                                                                                                                                                                                                                                                                                                                                                                                                                                                                                                                                                                                                                                 | cted Area (OPA)?           |
| B13. Is the building located seaward of the Limit of Moderate Wave Action (LiMWA)?                                                                                                                                                                                                                                                                                                                                                                                                                                                                                                                                                                                                                                                                                                                                                                                                                                                                                                                                                                                                                                                                                                                                                                                                                                                                                                                                                                                                                                                                                                                                                                                                                                                                                                                                                                                                                                                                                                                                                                                                                                             | No                         |