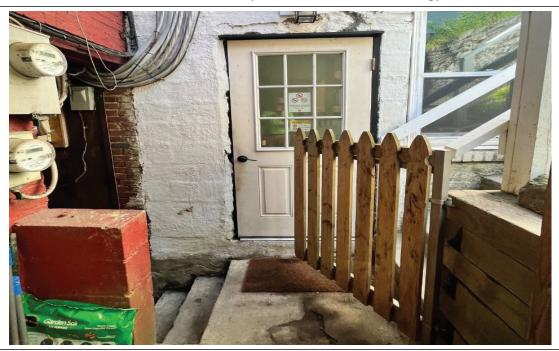

| SECTION A - PROPERTY INFORMATION                                                                                                                                                                                                                                                                                                                                                                                                                                                                                                                                                                                                                                                                                                                                                                                                                                                                                                                                                                                                                                                                                                                                                                                                                                                                                                                                                                                                                                                                                                                                                                                                                                                                                                                                                                                                                                                                                                                                                                                                                                                                                               | FOR INSURANCE COMPANY USE  |
|--------------------------------------------------------------------------------------------------------------------------------------------------------------------------------------------------------------------------------------------------------------------------------------------------------------------------------------------------------------------------------------------------------------------------------------------------------------------------------------------------------------------------------------------------------------------------------------------------------------------------------------------------------------------------------------------------------------------------------------------------------------------------------------------------------------------------------------------------------------------------------------------------------------------------------------------------------------------------------------------------------------------------------------------------------------------------------------------------------------------------------------------------------------------------------------------------------------------------------------------------------------------------------------------------------------------------------------------------------------------------------------------------------------------------------------------------------------------------------------------------------------------------------------------------------------------------------------------------------------------------------------------------------------------------------------------------------------------------------------------------------------------------------------------------------------------------------------------------------------------------------------------------------------------------------------------------------------------------------------------------------------------------------------------------------------------------------------------------------------------------------|----------------------------|
| A1. Building Owner's Name: MAVRONCO LLC                                                                                                                                                                                                                                                                                                                                                                                                                                                                                                                                                                                                                                                                                                                                                                                                                                                                                                                                                                                                                                                                                                                                                                                                                                                                                                                                                                                                                                                                                                                                                                                                                                                                                                                                                                                                                                                                                                                                                                                                                                                                                        | Policy Number:             |
| Az. bullating Street Address (including Apt., Offit, Suite, and/of blug, No.) of P.O. Route and box  No. 8054 Main Street                                                                                                                                                                                                                                                                                                                                                                                                                                                                                                                                                                                                                                                                                                                                                                                                                                                                                                                                                                                                                                                                                                                                                                                                                                                                                                                                                                                                                                                                                                                                                                                                                                                                                                                                                                                                                                                                                                                                                                                                      | Company NAIC Number:       |
| City: Ellicott City State: MD                                                                                                                                                                                                                                                                                                                                                                                                                                                                                                                                                                                                                                                                                                                                                                                                                                                                                                                                                                                                                                                                                                                                                                                                                                                                                                                                                                                                                                                                                                                                                                                                                                                                                                                                                                                                                                                                                                                                                                                                                                                                                                  | ZIP Code: 21043            |
| A3. Property Description (e.g., Lot and Block Numbers or Legal Description) and/or Tax Parcel Num  Tax Map 025A Parcel 0022 deed 21262/175                                                                                                                                                                                                                                                                                                                                                                                                                                                                                                                                                                                                                                                                                                                                                                                                                                                                                                                                                                                                                                                                                                                                                                                                                                                                                                                                                                                                                                                                                                                                                                                                                                                                                                                                                                                                                                                                                                                                                                                     |                            |
| A4. Building Use (e.g., Residential, Non-Residential, Addition, Accessory, etc.): Commercial                                                                                                                                                                                                                                                                                                                                                                                                                                                                                                                                                                                                                                                                                                                                                                                                                                                                                                                                                                                                                                                                                                                                                                                                                                                                                                                                                                                                                                                                                                                                                                                                                                                                                                                                                                                                                                                                                                                                                                                                                                   |                            |
| A5. Latitude/Longitude: Lat. 39°-16'03.68" N Long. 76°-47'44.48" W Horizontal Datum:                                                                                                                                                                                                                                                                                                                                                                                                                                                                                                                                                                                                                                                                                                                                                                                                                                                                                                                                                                                                                                                                                                                                                                                                                                                                                                                                                                                                                                                                                                                                                                                                                                                                                                                                                                                                                                                                                                                                                                                                                                           | AD 1927 XNAD 1983 WGS 84   |
| A6. Attach at least two and when possible four clear photographs (one for each side) of the building                                                                                                                                                                                                                                                                                                                                                                                                                                                                                                                                                                                                                                                                                                                                                                                                                                                                                                                                                                                                                                                                                                                                                                                                                                                                                                                                                                                                                                                                                                                                                                                                                                                                                                                                                                                                                                                                                                                                                                                                                           | (see Form pages 7 and 8).  |
| A7. Building Diagram Number: <u>1A</u>                                                                                                                                                                                                                                                                                                                                                                                                                                                                                                                                                                                                                                                                                                                                                                                                                                                                                                                                                                                                                                                                                                                                                                                                                                                                                                                                                                                                                                                                                                                                                                                                                                                                                                                                                                                                                                                                                                                                                                                                                                                                                         |                            |
| A8. For a building with a crawlspace or enclosure(s):                                                                                                                                                                                                                                                                                                                                                                                                                                                                                                                                                                                                                                                                                                                                                                                                                                                                                                                                                                                                                                                                                                                                                                                                                                                                                                                                                                                                                                                                                                                                                                                                                                                                                                                                                                                                                                                                                                                                                                                                                                                                          |                            |
| a) Square footage of crawlspace or enclosure(s): N/A sq. ft.                                                                                                                                                                                                                                                                                                                                                                                                                                                                                                                                                                                                                                                                                                                                                                                                                                                                                                                                                                                                                                                                                                                                                                                                                                                                                                                                                                                                                                                                                                                                                                                                                                                                                                                                                                                                                                                                                                                                                                                                                                                                   |                            |
| b) Is there at least one permanent flood opening on two different sides of each enclosed area?                                                                                                                                                                                                                                                                                                                                                                                                                                                                                                                                                                                                                                                                                                                                                                                                                                                                                                                                                                                                                                                                                                                                                                                                                                                                                                                                                                                                                                                                                                                                                                                                                                                                                                                                                                                                                                                                                                                                                                                                                                 | ■Yes XNo ■N/A              |
| c) Enter number of permanent flood openings in the crawlspace or enclosure(s) within 1.0 foot a Non-engineered flood openings: N/A Engineered flood openings: N/A                                                                                                                                                                                                                                                                                                                                                                                                                                                                                                                                                                                                                                                                                                                                                                                                                                                                                                                                                                                                                                                                                                                                                                                                                                                                                                                                                                                                                                                                                                                                                                                                                                                                                                                                                                                                                                                                                                                                                              | above adjacent grade:      |
| d) Total net open area of non-engineered flood openings in A8.c: N/A sq. in.                                                                                                                                                                                                                                                                                                                                                                                                                                                                                                                                                                                                                                                                                                                                                                                                                                                                                                                                                                                                                                                                                                                                                                                                                                                                                                                                                                                                                                                                                                                                                                                                                                                                                                                                                                                                                                                                                                                                                                                                                                                   |                            |
| e) Total rated area of engineered flood openings in A8.c (attach documentation – see Instruction                                                                                                                                                                                                                                                                                                                                                                                                                                                                                                                                                                                                                                                                                                                                                                                                                                                                                                                                                                                                                                                                                                                                                                                                                                                                                                                                                                                                                                                                                                                                                                                                                                                                                                                                                                                                                                                                                                                                                                                                                               | ns): <u>N/A</u> sq. ft.    |
| f) Sum of A8.d and A8.e rated area (if applicable – see Instructions): N/A sq. ft.                                                                                                                                                                                                                                                                                                                                                                                                                                                                                                                                                                                                                                                                                                                                                                                                                                                                                                                                                                                                                                                                                                                                                                                                                                                                                                                                                                                                                                                                                                                                                                                                                                                                                                                                                                                                                                                                                                                                                                                                                                             |                            |
| A9. For a building with an attached garage:                                                                                                                                                                                                                                                                                                                                                                                                                                                                                                                                                                                                                                                                                                                                                                                                                                                                                                                                                                                                                                                                                                                                                                                                                                                                                                                                                                                                                                                                                                                                                                                                                                                                                                                                                                                                                                                                                                                                                                                                                                                                                    |                            |
| a) Square footage of attached garage: N/A sq. ft.                                                                                                                                                                                                                                                                                                                                                                                                                                                                                                                                                                                                                                                                                                                                                                                                                                                                                                                                                                                                                                                                                                                                                                                                                                                                                                                                                                                                                                                                                                                                                                                                                                                                                                                                                                                                                                                                                                                                                                                                                                                                              |                            |
| b) Is there at least one permanent flood opening on two different sides of the attached garage?                                                                                                                                                                                                                                                                                                                                                                                                                                                                                                                                                                                                                                                                                                                                                                                                                                                                                                                                                                                                                                                                                                                                                                                                                                                                                                                                                                                                                                                                                                                                                                                                                                                                                                                                                                                                                                                                                                                                                                                                                                | ■Yes ■No XN/A              |
| c) Enter number of permanent flood openings in the attached garage within 1.0 foot above adjacent Non-engineered flood openings: N/A Engineered flood openings: N/A                                                                                                                                                                                                                                                                                                                                                                                                                                                                                                                                                                                                                                                                                                                                                                                                                                                                                                                                                                                                                                                                                                                                                                                                                                                                                                                                                                                                                                                                                                                                                                                                                                                                                                                                                                                                                                                                                                                                                            | cent grade:                |
| d) Total net open area of non-engineered flood openings in A9.c: N/A sq. in.                                                                                                                                                                                                                                                                                                                                                                                                                                                                                                                                                                                                                                                                                                                                                                                                                                                                                                                                                                                                                                                                                                                                                                                                                                                                                                                                                                                                                                                                                                                                                                                                                                                                                                                                                                                                                                                                                                                                                                                                                                                   |                            |
| e) Total rated area of engineered flood openings in A9.c (attach documentation – see Instruction                                                                                                                                                                                                                                                                                                                                                                                                                                                                                                                                                                                                                                                                                                                                                                                                                                                                                                                                                                                                                                                                                                                                                                                                                                                                                                                                                                                                                                                                                                                                                                                                                                                                                                                                                                                                                                                                                                                                                                                                                               | ns): N/A sq. ft.           |
| f) Sum of A9.d and A9.e rated area (if applicable – see Instructions): N/A sq. ft.                                                                                                                                                                                                                                                                                                                                                                                                                                                                                                                                                                                                                                                                                                                                                                                                                                                                                                                                                                                                                                                                                                                                                                                                                                                                                                                                                                                                                                                                                                                                                                                                                                                                                                                                                                                                                                                                                                                                                                                                                                             |                            |
| SECTION B - FLOOD INSURANCE RATE MAP (FIRM) INFOR                                                                                                                                                                                                                                                                                                                                                                                                                                                                                                                                                                                                                                                                                                                                                                                                                                                                                                                                                                                                                                                                                                                                                                                                                                                                                                                                                                                                                                                                                                                                                                                                                                                                                                                                                                                                                                                                                                                                                                                                                                                                              | RMATION                    |
| B1.a. NFIP Community Name: Howard County B1.b. NFIP Community Iden                                                                                                                                                                                                                                                                                                                                                                                                                                                                                                                                                                                                                                                                                                                                                                                                                                                                                                                                                                                                                                                                                                                                                                                                                                                                                                                                                                                                                                                                                                                                                                                                                                                                                                                                                                                                                                                                                                                                                                                                                                                             | ntification Number: 240044 |
| B2. County Name: Howard County B3. State: MD B4. Map/Panel No.: 2                                                                                                                                                                                                                                                                                                                                                                                                                                                                                                                                                                                                                                                                                                                                                                                                                                                                                                                                                                                                                                                                                                                                                                                                                                                                                                                                                                                                                                                                                                                                                                                                                                                                                                                                                                                                                                                                                                                                                                                                                                                              | 24027C 0095 B5. Suffix: D  |
| B6. FIRM Index Date: 11-06-2013 B7. FIRM Panel Effective/Revised Date: 04-15-20                                                                                                                                                                                                                                                                                                                                                                                                                                                                                                                                                                                                                                                                                                                                                                                                                                                                                                                                                                                                                                                                                                                                                                                                                                                                                                                                                                                                                                                                                                                                                                                                                                                                                                                                                                                                                                                                                                                                                                                                                                                | 022                        |
| B8. Flood Zone(s): AE B9. Base Flood Elevation(s) (BFE) (Zone AO, use B                                                                                                                                                                                                                                                                                                                                                                                                                                                                                                                                                                                                                                                                                                                                                                                                                                                                                                                                                                                                                                                                                                                                                                                                                                                                                                                                                                                                                                                                                                                                                                                                                                                                                                                                                                                                                                                                                                                                                                                                                                                        | sase Flood Depth): 134.8'  |
| B10. Indicate the source of the BFE data or Base Flood Depth entered in Item B9:  Description   Desc | 019P                       |
| B11. Indicate elevation datum used for BFE in Item B9:                                                                                                                                                                                                                                                                                                                                                                                                                                                                                                                                                                                                                                                                                                                                                                                                                                                                                                                                                                                                                                                                                                                                                                                                                                                                                                                                                                                                                                                                                                                                                                                                                                                                                                                                                                                                                                                                                                                                                                                                                                                                         | Source:                    |
| B12. Is the building located in a Coastal Barrier Resources System (CBRS) area or Otherwise Protection  Designation  CBRS  OPA                                                                                                                                                                                                                                                                                                                                                                                                                                                                                                                                                                                                                                                                                                                                                                                                                                                                                                                                                                                                                                                                                                                                                                                                                                                                                                                                                                                                                                                                                                                                                                                                                                                                                                                                                                                                                                                                                                                                                                                                 | cted Area (OPA)?           |
| B13. Is the building located seaward of the Limit of Moderate Wave Action (LiMWA)?                                                                                                                                                                                                                                                                                                                                                                                                                                                                                                                                                                                                                                                                                                                                                                                                                                                                                                                                                                                                                                                                                                                                                                                                                                                                                                                                                                                                                                                                                                                                                                                                                                                                                                                                                                                                                                                                                                                                                                                                                                             | No                         |