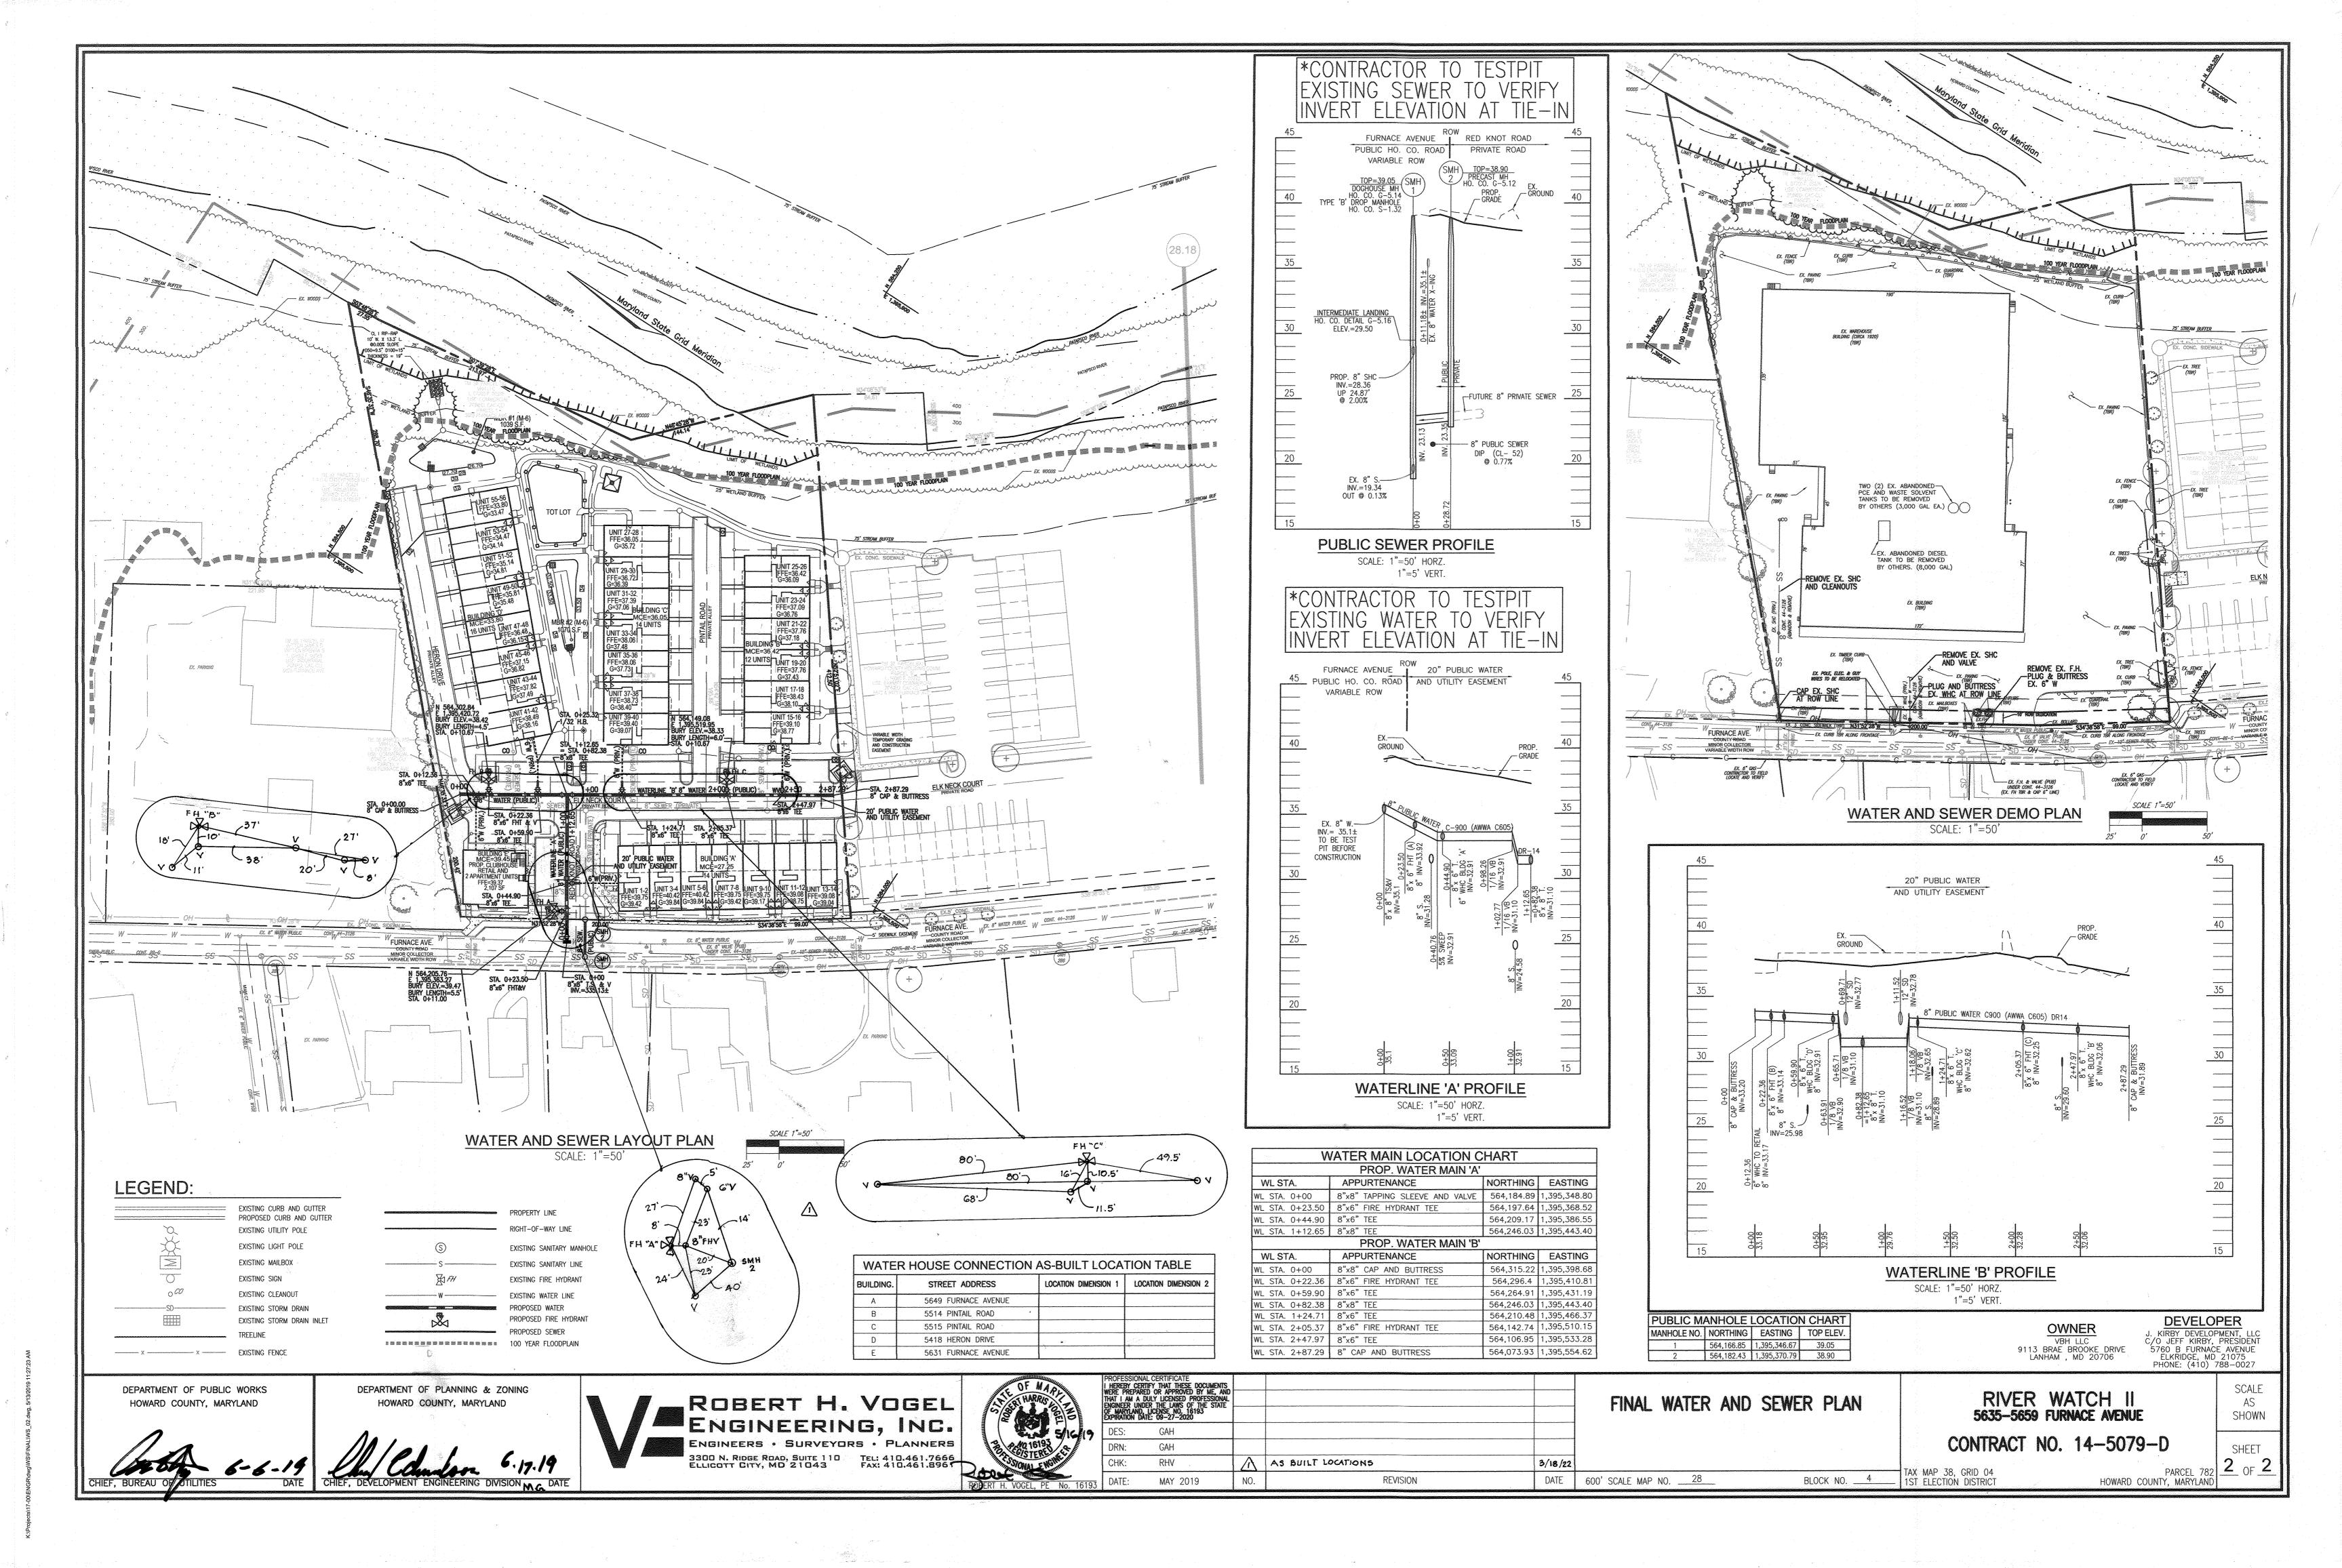

## FINAL WATER AND SEWER PLAN

### RIVER WATCH II 5635-5659 FURACE AVENUE

TAX MAP 38 GRID 04
PARCEL 782
1ST ELECTION DISTRICT

# HOWARD COUNTY, MARYLAND CONTRACT 14-5079-D

| TYPE OF BUILDING :                      | RESIDENTAIL / MIXED USE                          |  |  |
|-----------------------------------------|--------------------------------------------------|--|--|
| NO. OF BUILDING : 4 STACKED TOWNHO      | 4 STACKED TOWNHOUSE APARTMENT BLDGS / 1 CLUBHOUS |  |  |
| NO. OF LOTS/PARCELS :                   | 1                                                |  |  |
| NO. UNITS :                             | 58 APTS. / 1 COMMERCIAL                          |  |  |
| NO. OF SINGLE WATER HOUSE CONNECTIONS : | 5                                                |  |  |
| NO. OF TWIN WATER HOUSE CONNECTIONS :   | 0                                                |  |  |
| NO. OF SEWER HOUSE CONNECTIONS :        | 5                                                |  |  |
| DRAINAGE AREA:                          | DEEP RUN 1                                       |  |  |

|                                      | (          | QUANTIT                                                                                                                                                                                                                          | TES A             |                          |
|--------------------------------------|------------|----------------------------------------------------------------------------------------------------------------------------------------------------------------------------------------------------------------------------------|-------------------|--------------------------|
| NAME OF UTILITY CONTRACTOR:          |            |                                                                                                                                                                                                                                  |                   |                          |
| SURVEY AND DRAFTING DIVISION AS-BU   | ILT DATE : | de terresista de la companio en escena de la confederación de la confederación de la companio de la companio d<br>La confederación de la companio en escena de la confederación de la confederación de la confederación de la co |                   |                          |
|                                      | QUANTITIES |                                                                                                                                                                                                                                  | AS-BUILT          |                          |
| ITEMS                                | ESTIMATED  | QUANTITIES                                                                                                                                                                                                                       | TYPE              | MANUFACTURER/SUPPLIER    |
|                                      | WATER      | Marine terre a service and the service and a service and a service at the service and service and a service and                                                                                                                  | <u> </u>          |                          |
| 8"x8" TAPPING SLEEVE                 | 1 EA       | (EA.                                                                                                                                                                                                                             | EPOXY COATED DI   | STAR PIPE                |
| 8" WATER - C900 (AWWA C605) CL DR-14 | 400 LF     | 400 LF                                                                                                                                                                                                                           | PVC               | NORTH AMERICAN           |
| 8" VALVE                             | 3 EA       | 4 EA.                                                                                                                                                                                                                            | EPOXY COATED DI   | AMERICAN FLOW CONTROL    |
| 6" WATER - C900 (AWWA C605) CL DR-14 | 83 LF      | 84 L.F.                                                                                                                                                                                                                          | PVC               | NORTH AMERICAN           |
| 8" 1/8 VB                            | 4 EA       | 4 EA.                                                                                                                                                                                                                            | EPOXY COATED PI   | STAR PIPE                |
| 8" 1/16 VB                           | 2 EA       | 2 EA.                                                                                                                                                                                                                            |                   |                          |
| 8" 5 DEGREE VERTICAL SWEEP           | 1 EA       | ) EA.                                                                                                                                                                                                                            | pre               |                          |
| 6" 1/32 HB                           | 1 EA       | I EA.                                                                                                                                                                                                                            | EPOXY COATED DI   | STAR PIPE                |
| 8" X 8" TEE                          | 1 EA       | 1 EA.                                                                                                                                                                                                                            |                   |                          |
| 8" CAP AND BUTTRESS                  | 2 EA       | 2 EA.                                                                                                                                                                                                                            |                   | <del></del>              |
| 8" X 6" TEE                          | 5 EA       | 5 EA.                                                                                                                                                                                                                            | <u> </u>          | :                        |
| 6" VALVE                             | 5 EA       | 5 EA.                                                                                                                                                                                                                            |                   | AMERICAN FLOW CONTRO     |
| FIRE HYDRANT, 8 x 6" TEE AND VALVE   | 3 EA       | 3 EA.                                                                                                                                                                                                                            | DUCTILE IRON B848 | AMERICAN DARLING         |
|                                      | SEWER      |                                                                                                                                                                                                                                  |                   |                          |
| 8" SEWER DIP (CL- 52)                | 29 LF      | 29 LF                                                                                                                                                                                                                            | PVC               | NORTH AMERICAN           |
| DOGHOUSE MANHOLES                    | 1 EA       | J EA                                                                                                                                                                                                                             |                   | CONTRACTORS PRECAST GROU |
| TYPE 'B' DROP CONNECTION             | 1 EA       | I EA                                                                                                                                                                                                                             |                   |                          |
| PRECAST MANHOLES                     | 1 EA       | 1 EA                                                                                                                                                                                                                             |                   |                          |

| LEGEND:                               |                                                                         |
|---------------------------------------|-------------------------------------------------------------------------|
|                                       | EXISTING CURB AND GUTTER PROPOSED CURB AND GUTTER EXISTING UTILITY POLE |
| Ä                                     | EXISTING LIGHT POLE                                                     |
|                                       | EXISTING MAILBOX  EXISTING SIGN                                         |
| SD                                    | EXISTING CLEANOUT EXISTING STORM DRAIN EXISTING STORM DRAIN INLET       |
|                                       | TREELINE EXISTING FENCE PROPERTY LINE                                   |
| S)S                                   | RIGHT-OF-WAY LINE  EXISTING SANITARY MANHOLE  EXISTING SANITARY LINE    |
| ₩                                     | EXISTING FIRE HYDRANT  EXISTING WATER LINE  PROPOSED WATER              |
| · · · · · · · · · · · · · · · · · · · | PROPOSED FIRE HYDRANT PROPOSED SEWER 100 YEAR FLOODPLAIN                |
|                                       |                                                                         |