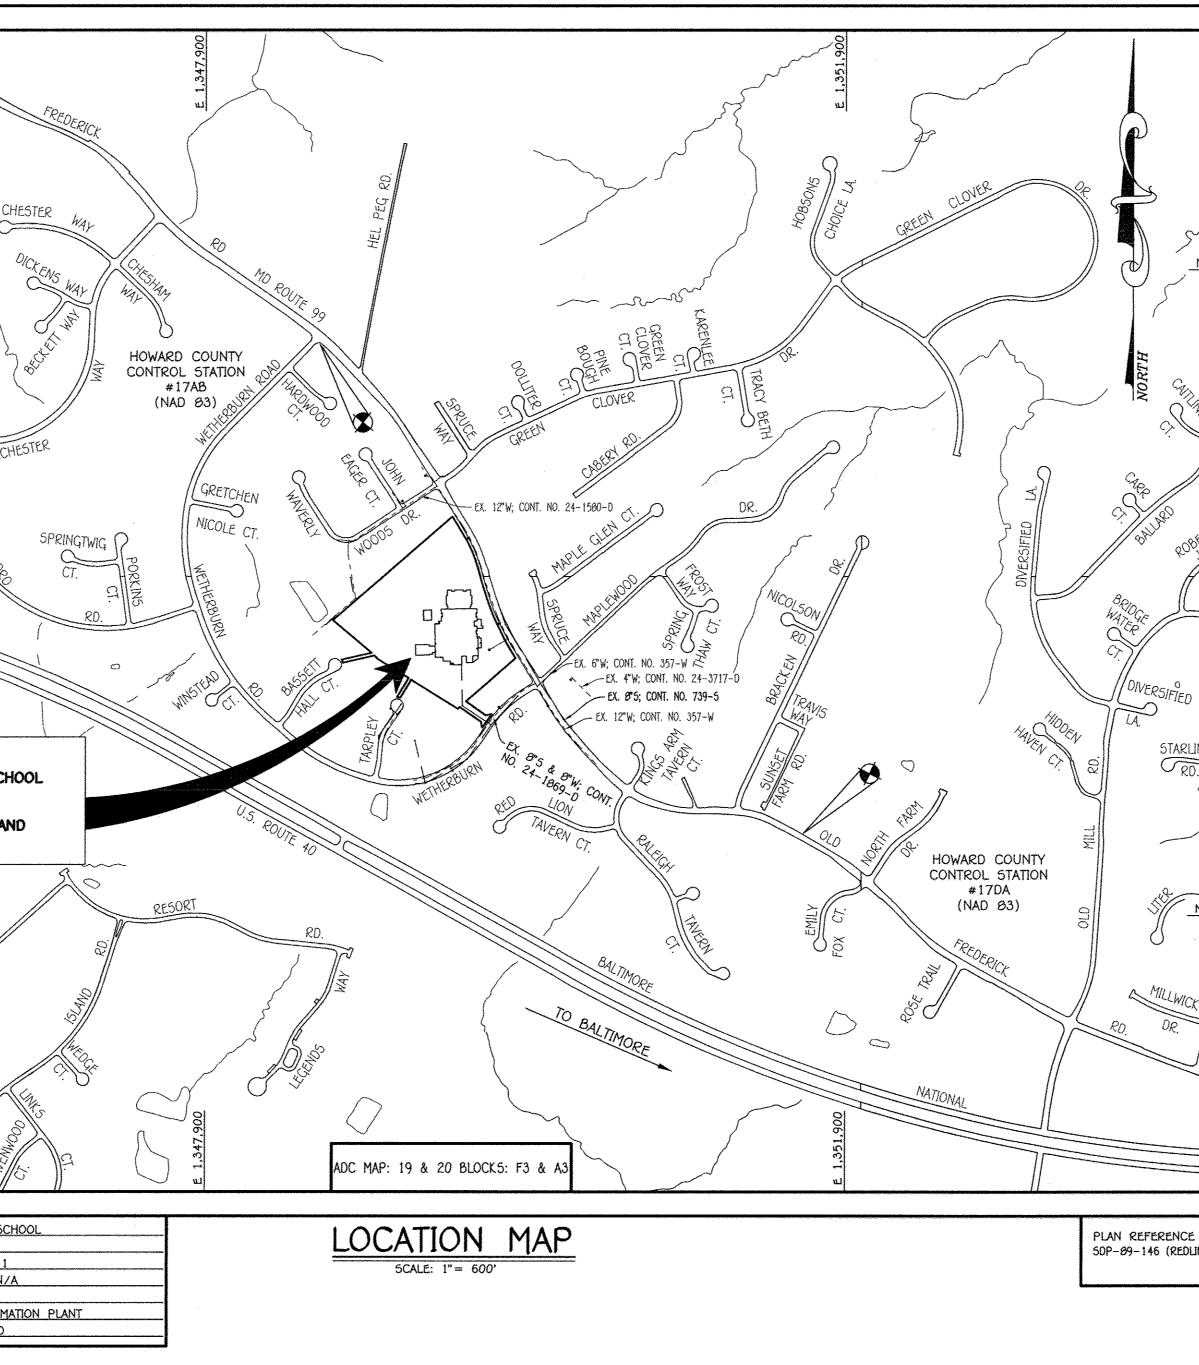

|





A3/mill



|                   |                                                        |                                                                                                          | SCA                                                                                                      | LE: 1" = 50'                                                                                  |                                                                                  |                                                                                                                                                                                                                                                                                                       |
|----------------