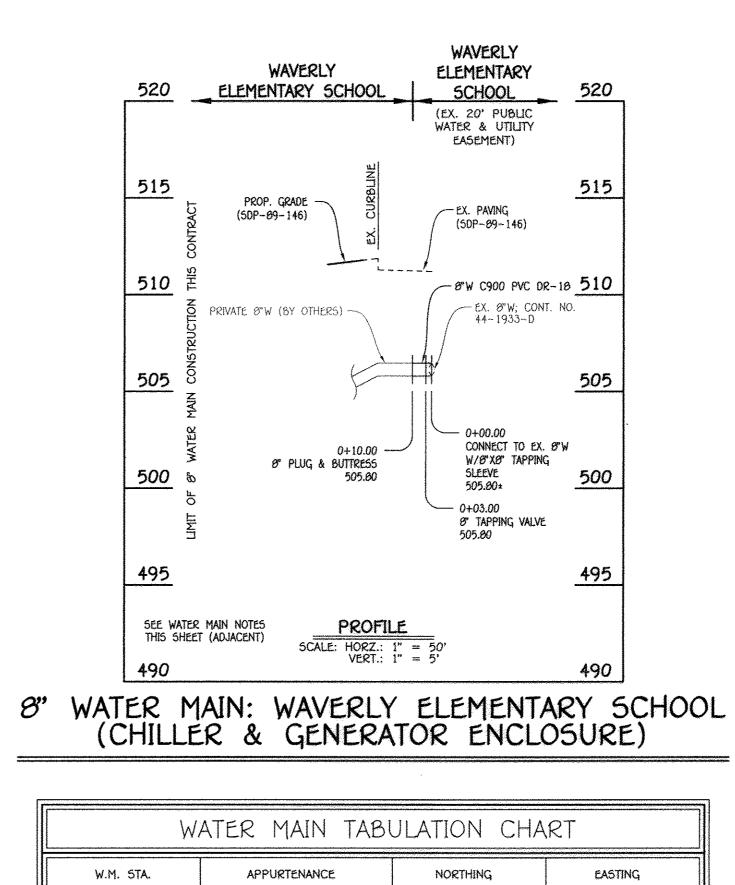

3

| <br>     |
|----------|
| W.M. ST  |
| <br>8" V |
| 0+00.00  |
| 0+03.00  |
| 0+10.00  |

- WATER MAIN NOTES: 1. ALL WATER MAINS SHALL BE AWWA C900 PVC PIPE; DR-18. 2. ALL PIPE BEDDING, TRACER WIRE, LOCATING TAPE AND OTHER APPURTENANCES SHALL BE IN ACCORDANCE WITH THE
- HOWARD COUNTY DESIGN MANUAL, VOLUME IV WATER AND SEWER STANDARDS FOR AWWA C900 PVC WATER PIPE INSTALLATION. 3. DEFLECTION COUPLINGS SHALL BE CERTAIN-TEED PVC HIGH

DEFLECTION COUPLINGS. 4. ALL WATER HOUSE CONNECTIONS AND TAPS SHALL BE PERFORMED USING A SADDLE.

| W         | ATER MAIN TABL              | JLATION CHA            | RT         |
|-----------|-----------------------------|------------------------|------------|
| ۹.        | APPURTENANCE                | NORTHING               | EASTING    |
| IATER MAI | N: WAVERLY ELEMENTARY SCHOO | L (CHILLER & GENERATOR | ENCLOSURE) |
| )         | 8" X8" TAPPING SLEEVE       | 596557.19              | 1349700.18 |
| )         | 8" TAPPING VALVE            | 596559.78              | 1349690.67 |
| )         | 8" PLUG & BUTTRESS          | 596565.02              | 1349695.14 |