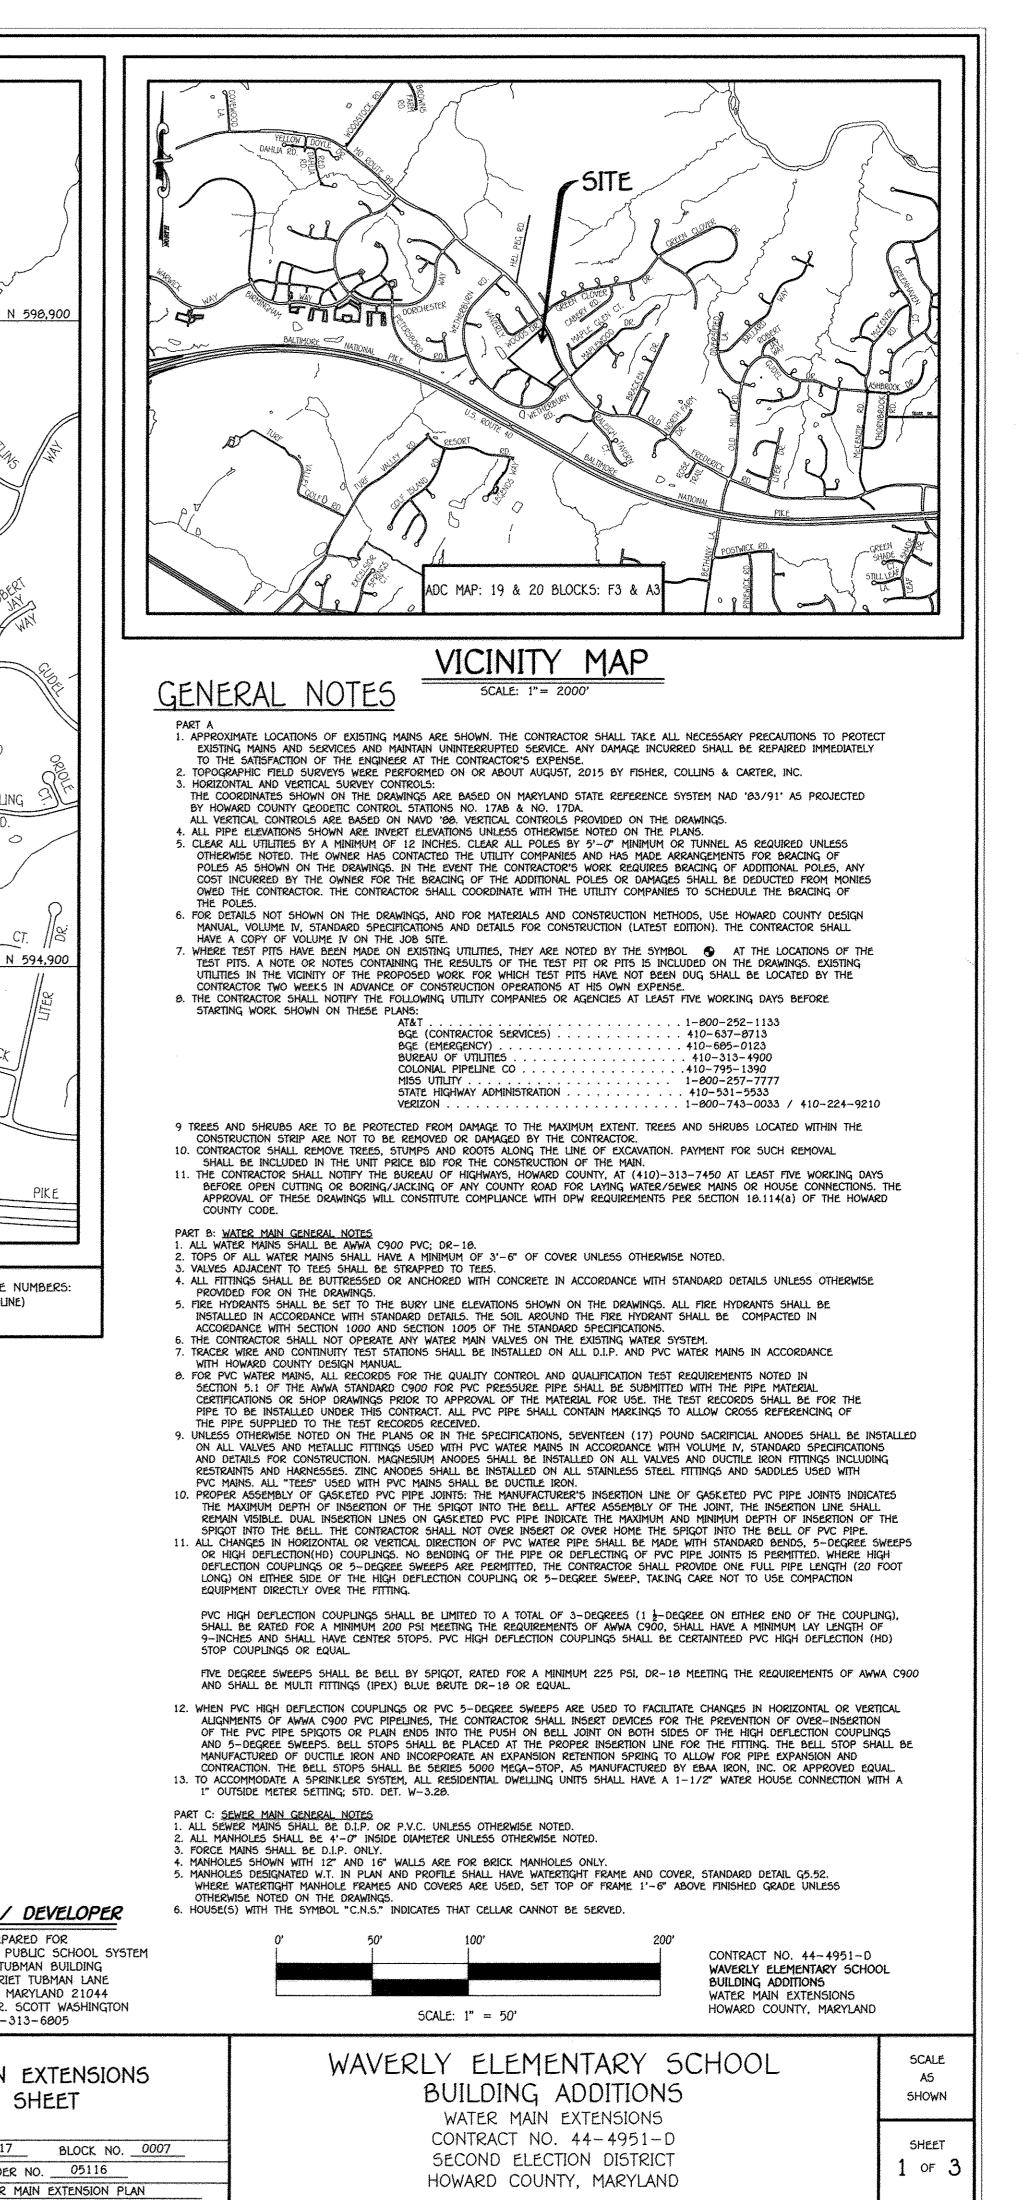

|





A3/mill



|                   |                                                        |                                                                                                          | SCA                                                                                                      | LE: 1" = 50'                                                                                  |                                                                                  |                                                                                                                                                                                                                                                                                                       |
|------------------