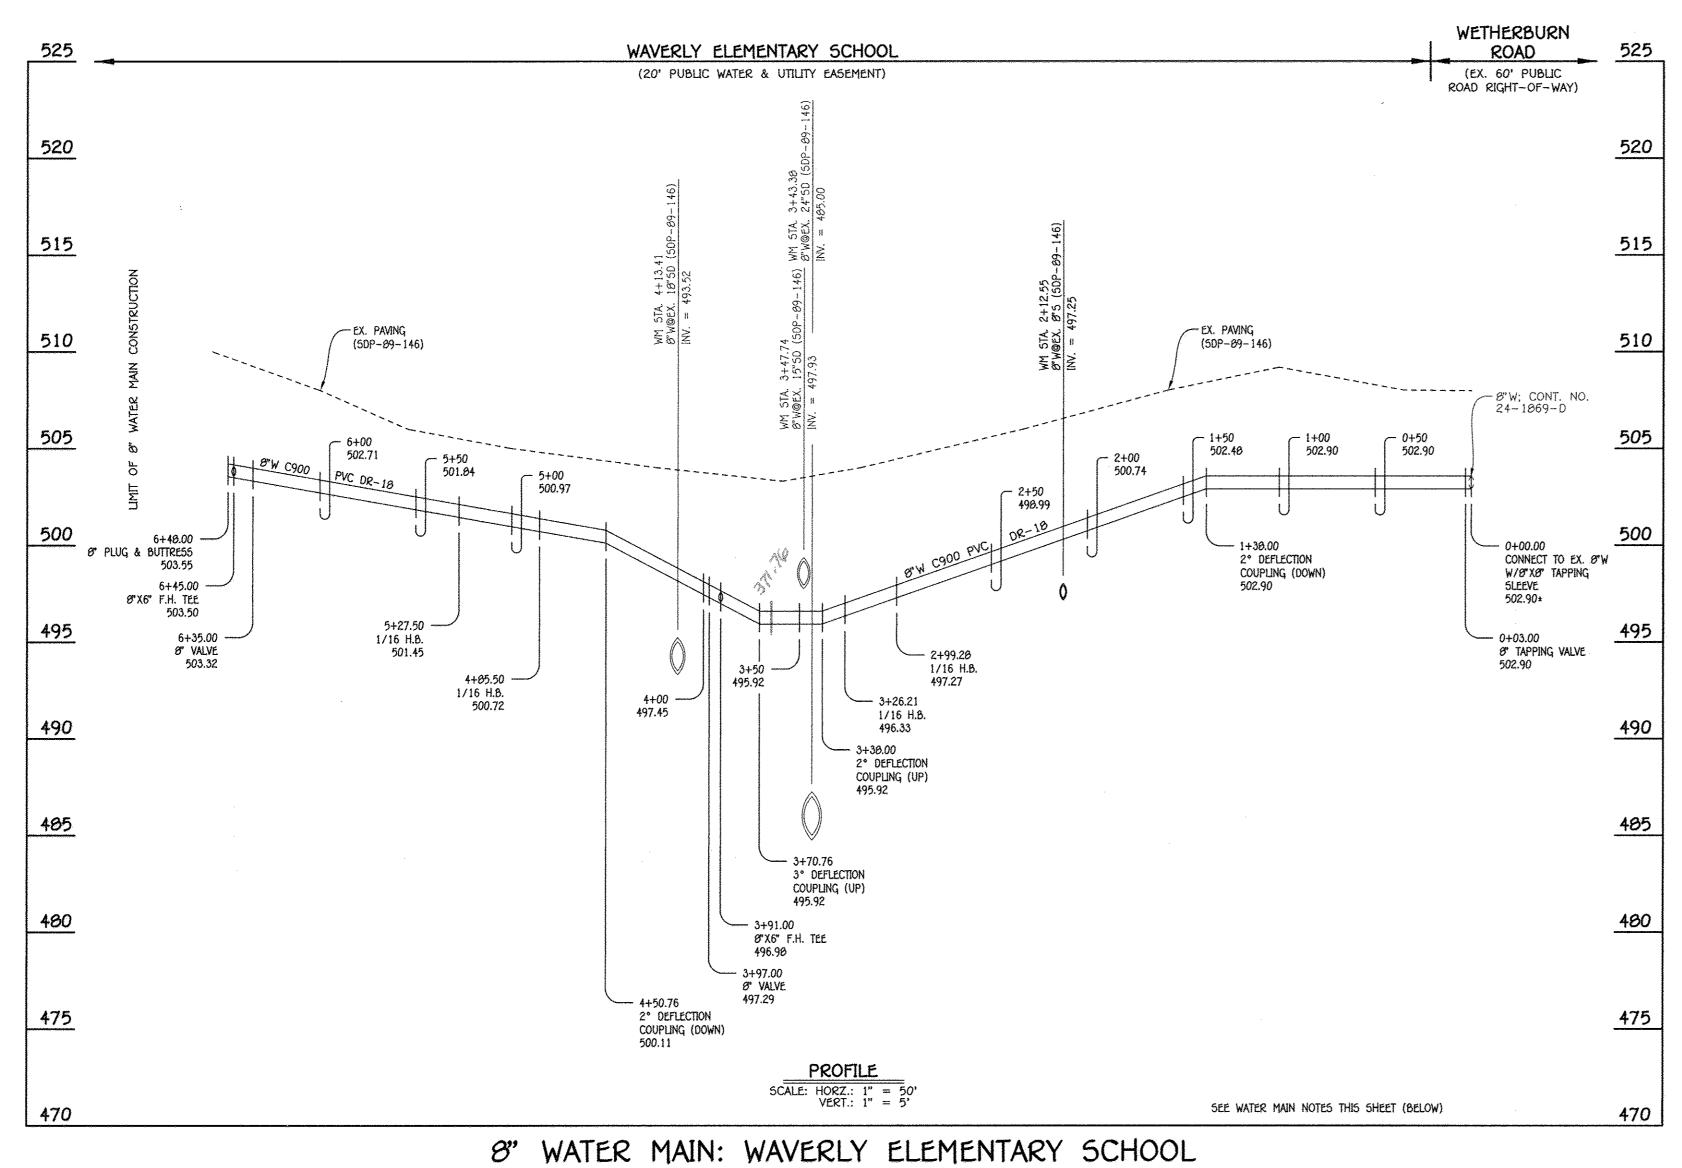

| }         | WATER MAIN TABL          | JLATION CHA      | (RT        |
|-----------|--------------------------|------------------|------------|
| W.M. STA. | APPURTENANCE             | NORTHING         | EASTING    |
|           | 8" WATER MAIN: WAVERLY E | LEMENTARY SCHOOL |            |
| 0+00.00   | 8"X8" TAPPING SLEEVE     | 596101.13        | 1349684.05 |
| 0+03.00   | 8" VALVE                 | 596102.03        | 1349681.58 |
| 2+99.20   | 1/16 H.B.                | 596270.44        | 1349437.26 |
| 3+26.21   | 1/16 H.B.                | 596276.34        | 1349410.99 |
| 3+91.00   | 8" X6" F.H. TEE          | 596312.99        | 1349357.56 |
| 3+97.00   | 8" VALVE                 | 596316.39        | 1349352.62 |
| 4+85.50   | 1/16 H.B.                | 596366.45        | 1349279.64 |
| 5+27.50   | 1/16 H.B.                | 596375.65        | 1349238.66 |
| 6+35.00   | 8" VALVE                 | 596436.47        | 1349150.02 |
| 6+45.00   | 8"X6" F.H. TEE           | 596442.13        | 1349141.77 |
| 6+48.00   | 8" PLUG & BUTTRESS       | 596443.83        | 1349139.30 |

3

| <br>     |
|----------|
| W.M. ST  |
| <br>8" V |
| 0+00.00  |
| 0+03.00  |
| 0+10.00  |

- WATER MAIN NOTES: 1. ALL WATER MAINS SHALL BE AWWA C900 PVC PIPE; DR-18. 2. ALL PIPE BEDDING, TRACER WIRE, LOCATING TAPE AND OTHER APPURTENANCES SHALL BE IN ACCORDANCE WITH THE
- HOWARD COUNTY DESIGN MANUAL, VOLUME IV WATER AND SEWER STANDARDS FOR AWWA C900 PVC WATER PIPE INSTALLATION. 3. DEFLECTION COUPLINGS SHALL BE CERTAIN-TEED PVC HIGH

DEFLECTION COUPLINGS. 4. ALL WATER HOUSE CONNECTIONS AND TAPS SHALL BE PERFORMED USING A SADDLE.

| W         | ATER MAIN TABL              | JLATION CHA            | RT         |
|-----------|-----------------------------|------------------------|------------|
| ۹.        | APPURTENANCE                | NORTHING               | EASTING    |
| IATER MAI | N: WAVERLY ELEMENTARY SCHOO | L (CHILLER & GENERATOR | ENCLOSURE) |
| )         | 8" X8" TAPPING SLEEVE       | 596557.19              | 1349700.18 |
| )         | 8" TAPPING VALVE            | 596559.78              | 1349690.67 |
| )         | 8" PLUG & BUTTRESS          | 596565.02              | 1349695.14 |