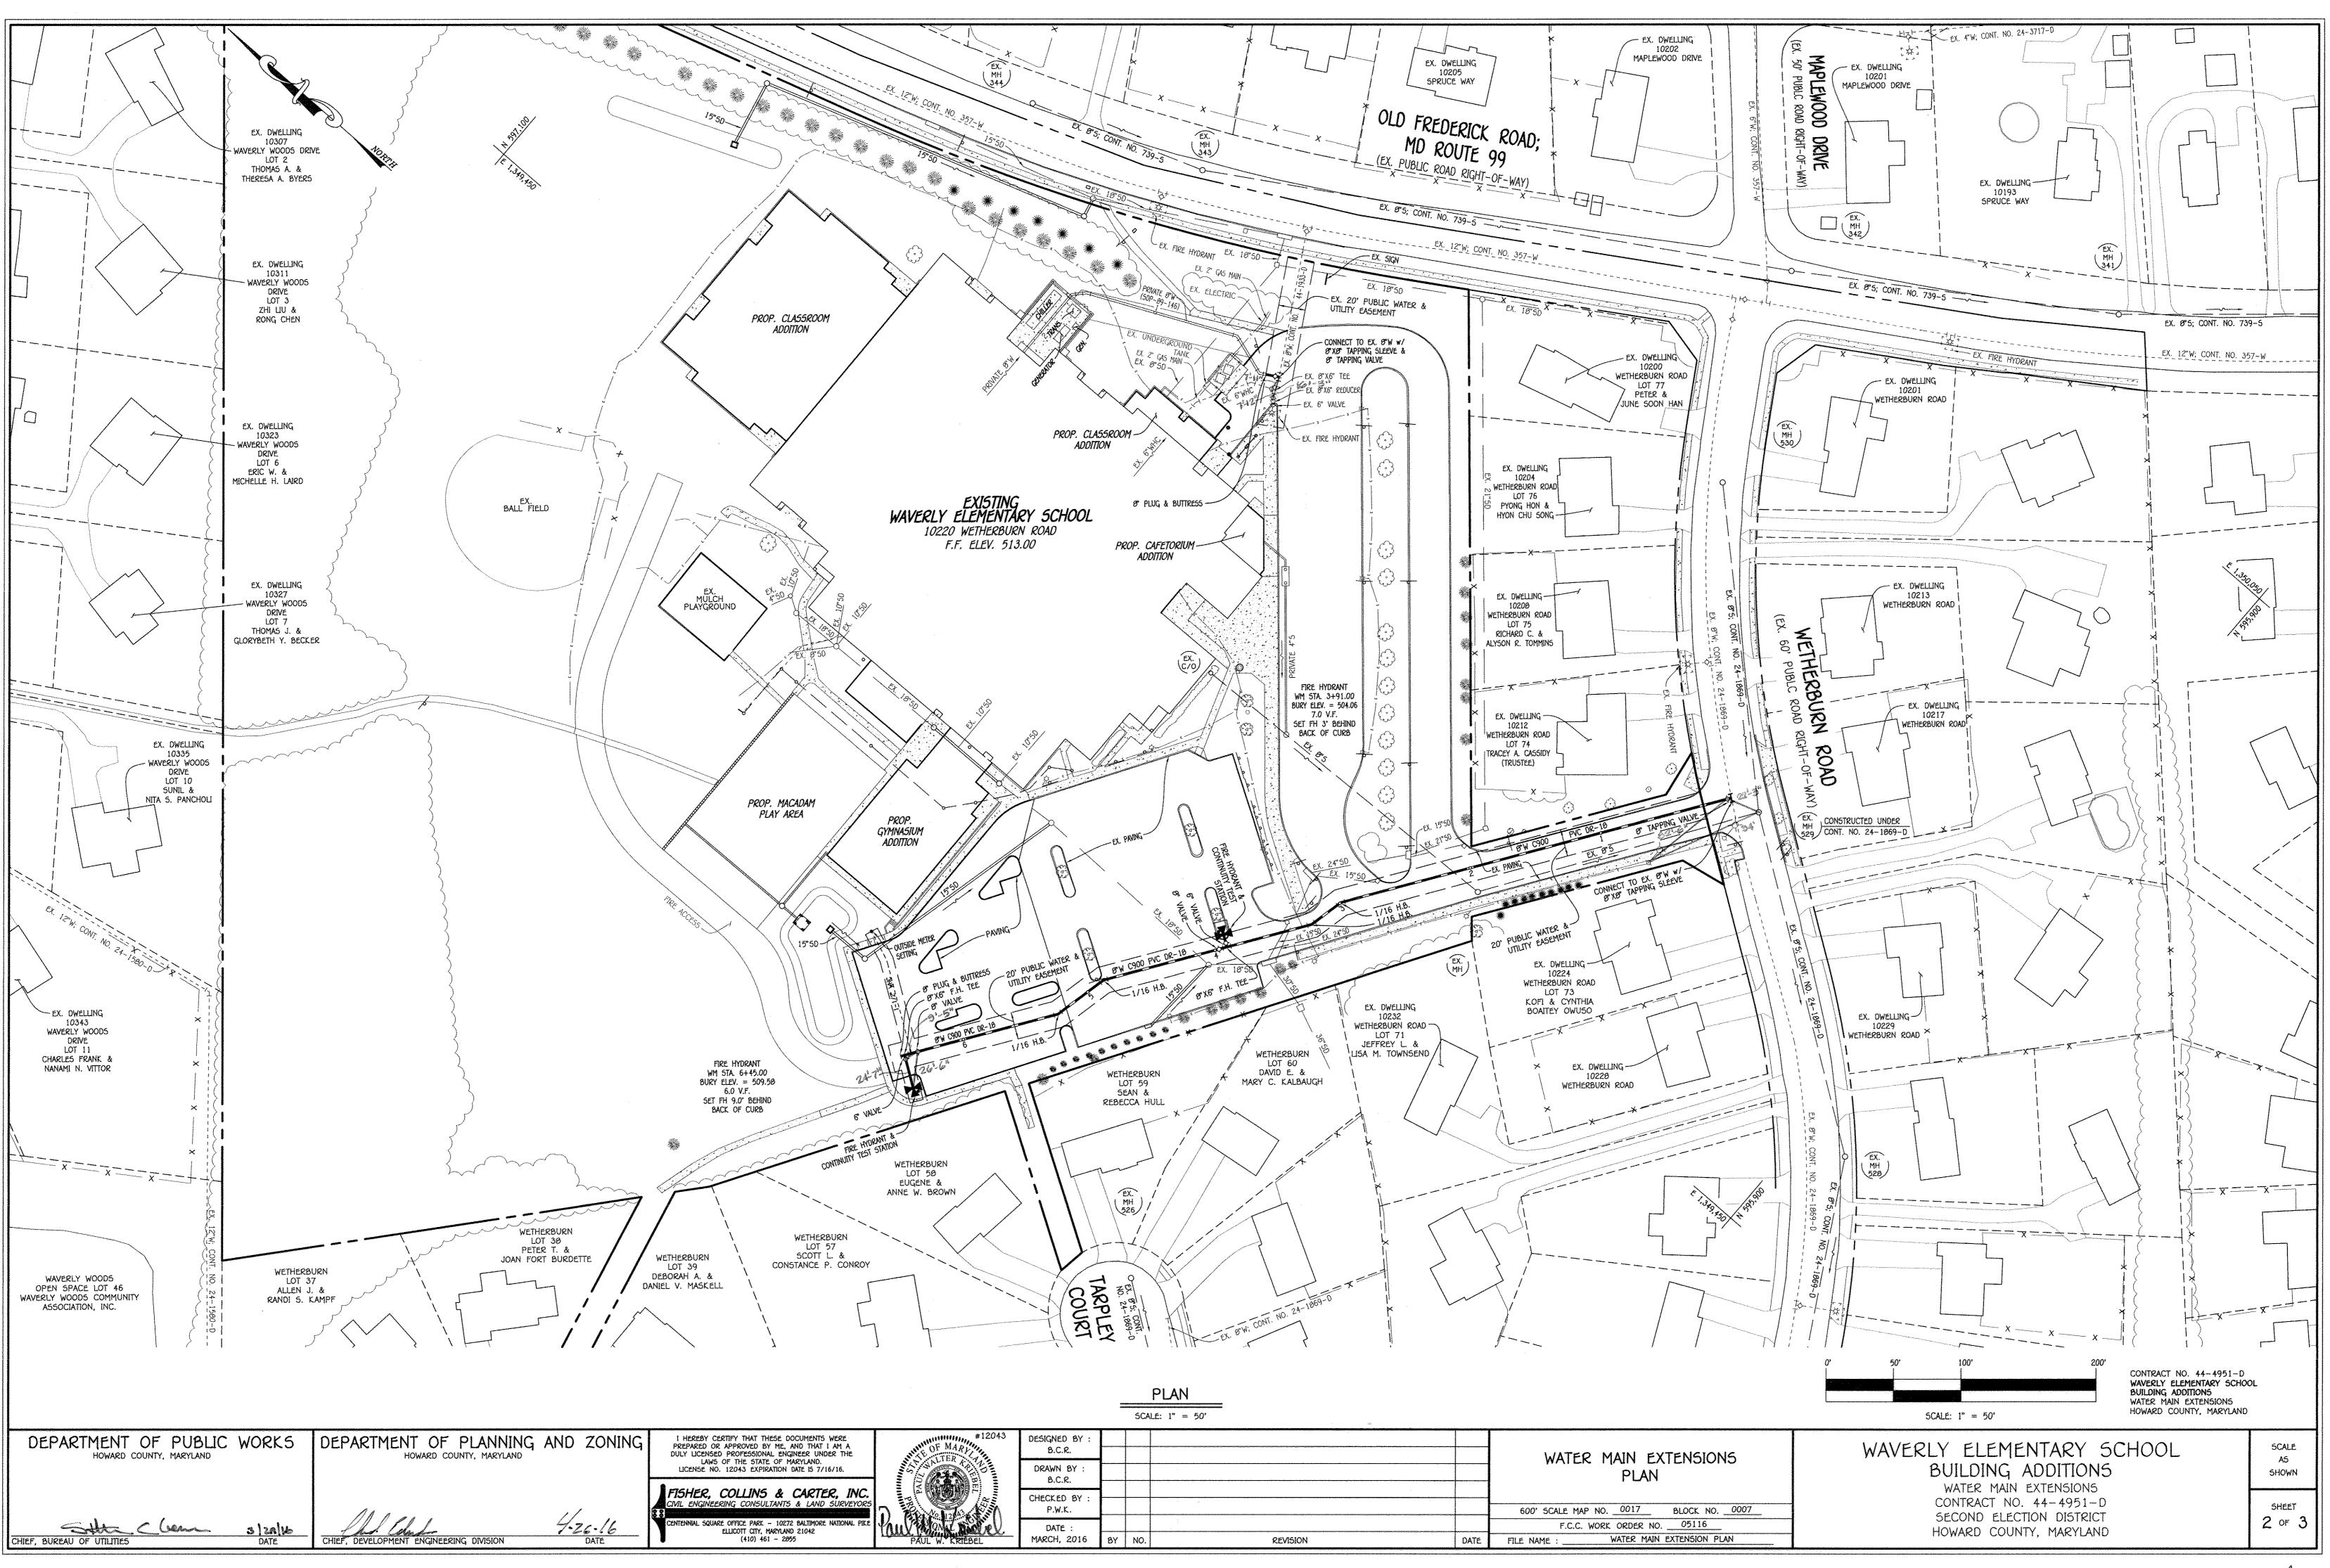

|





A3/mill



|                   |                                                        |                                                                                                          | SCA                                                                                                      | LE: 1" = 50'                                                                                  |                                                                                  |                                                                                                                                                                                                                                                                                                       |
|-------------------|---------