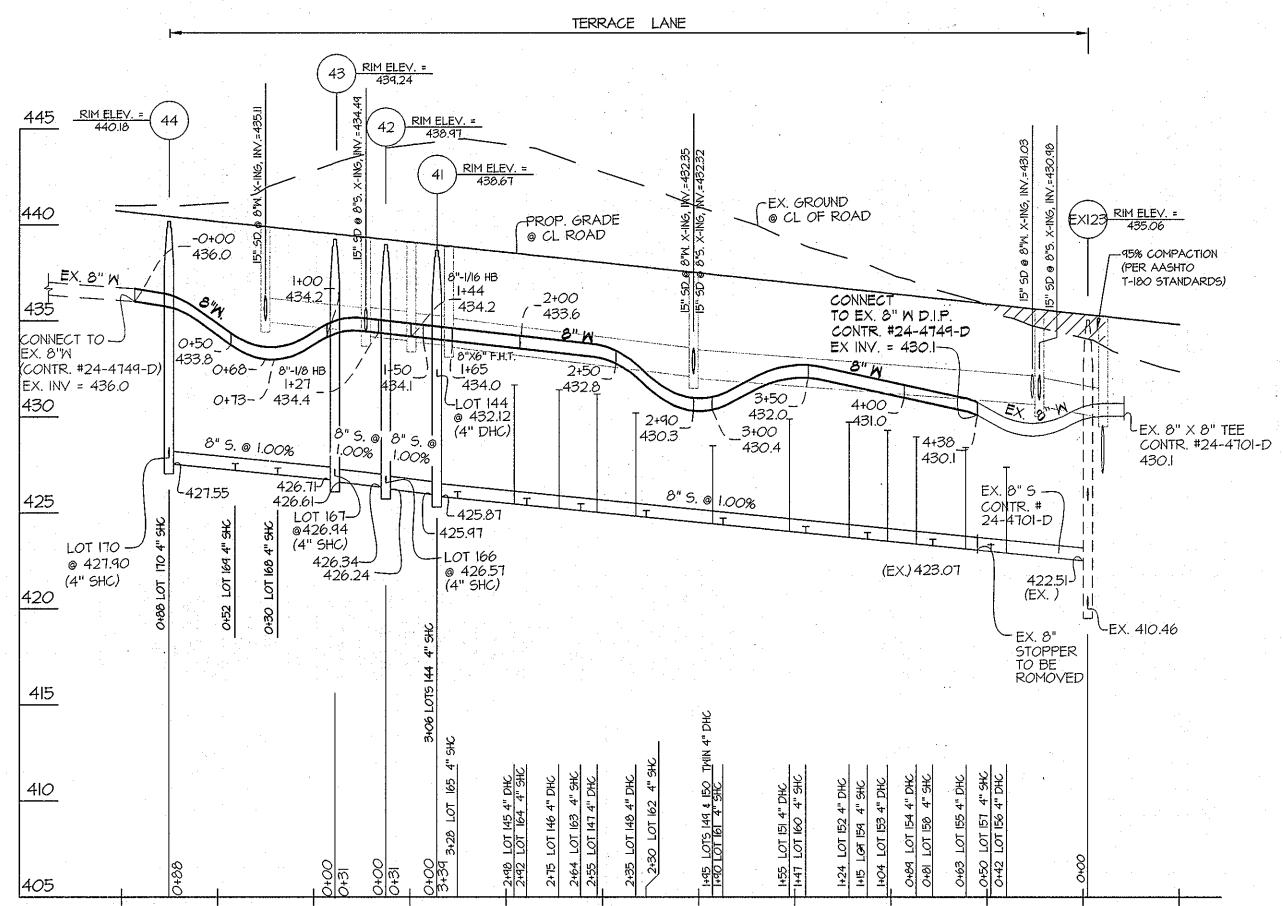

FINAL - WATER & SEWER PLAN MAPLE LAWN FARMS CONTRACT No. 24-4780-D WESTSIDE DISTRICT - AREA 4 LOTS 118 THRU 170 AND COMMON OPEN AREA LOT 171

HOWARD COUNTY, MARYLAND ELECTION DISTRICT No. 5

SCALE AS SHOWN SHEET

3 OF 3

© GLW 2014