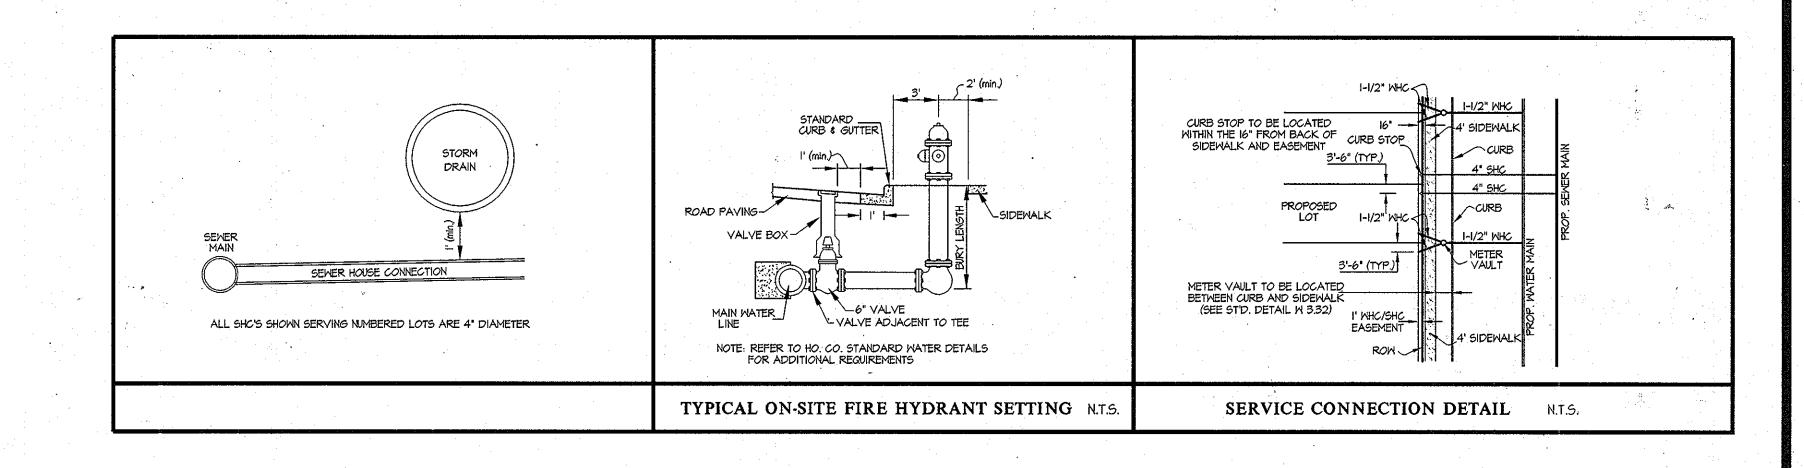

...410-795-1390

. 1-800-257-7777

- ....410-531-5533 State Highway Administration.. .1-800-743-0033 9. Trees and shrubs are to be protected from damage to the maximum extent. Trees and shrubs located within the construction strip are not to be removed or damaged
- 10. The contractor shall remove trees, stumps and roots along the line of excavation. Payment for such removal shall be included in the unit price bid for construction of
- II. The contractor shall notify the Bureau of Highways, Howard County, at (410)-313-7450 at least five working days before open cutting or boring/jacking of any County road for laying water/sever mains or house connections. The approval of these drawings will constitute compilance with DPW requirements per Section 18.114(a) of the Howard County Code.
- Part II WATER I. All water mains shall be D.I.P. Class 54 unless otherwise noted.
- 2. Tops of all water mains shall have a minimum of 3'-6" of cover unless otherwise noted.
- 3. Valves adjacent to tees shall be strapped to tees.
- 4. All fittings shall be buttressed or anchored with concrete in accordance with Standard Details unless otherwise provided for on the drawings.
- 5. Fire hydrants shall be set to the bury line elevations shown on the drawings. All fire hydrants shall be installed in accordance with Standard Details. The soil around the fire hydrant shall be compacted in accordance with Section 1000 and Section 1005 of the Standard Specifications.
- 6. The contractor shall not operate any water main valves on the existing water system.
- 7. Tracer wires and continuity test stations shall be installed on all DIP and PVC water mains in accordance with the Howard County Design Manual.
- 8. For PVC water mains, all records for the Quality Control and Qualification Test Requirements noted in Section 5.1 of the AWWA Standard C900 for PVC pressure pipe shall be submitted with the pipe material certifications or shop drawings prior to approval of the material for use. The test records shall be for the pipe to be installed under this contract. All PVC pipe shall contain markings to allow cross referencing of the pipe supplied to the test records received.
- 9. Unless otherwise noted on the plans or in the specifications sacrificial anodes shall be installed on all valves and metallic fittings used with PVC water mains in accordance with Volume IV, Standard Specifications and Details for Construction. Seventeen (17) pound Magnesium anodes shall be installed on all valves and ductile iron fittings including restraints and harnesses. Twelve (12) pound Zinc anodes shall be installed on all stainless steel fittings and saddles used with PVC mains. All "tees" used with PVC mains shall be ductile iron.
- 10. Proper Assembly of Gasketed PVC Pipe Joints: The manufacturer's insertion line of gasketed PVC pipe joints indicates the maximum depth of insertion of the spigot into the bell. After assembly of the joint, the insertion line shall remain visible. Dual insertion lines on gasketed PVC pipe indicate the maximum and minimum depth of insertion of the spigot into the bell. The contractor shall not over insert or over home the spigot into the bell of PVC pipe.
- II. All changes in horizontal or vertical direction of PVC water pipe shall be made with standard bends, 5-degree sweeps or high deflection (HD) couplings. No bending of the pipe or deflecting of PVC pipe joints is permitted. Where high defection couplings or 5-degree sweeps are permitted, the contractor shall provide one full pipe length (20-foot long) on either side of the high deflection coupling or 5-degree sweep. The contractor shall use a vibratory plate compactor or other approved means to thoroughly compact the #57 stone on both sides of the high defection coupling or 5-degree sweep, taking care not to use compaction equipment directly
- PVC high deflection couplings shall be limited to a total defection of 3-degrees (1%-degree on either end of the coupling), shall be rated for a minimum 200 psl meeting the requirements of AWWA C900, shall have a minimum lay length of 9-inches and shall have center stops. PVC High deflection couplings shall be CertainTeed PVC High Deflection (HD) Stop Couplings or equal. Five degree sweeps shall be bell by spigot, rated for a minimum 225 psi, DR18 meeting the requirements of AWWA C900 and shall be Multi Fittings (Ipex) Blue Brute DR18 or equal.
- 12. When PVC high defection couplings or PVC 5-degree sweeps are used to facilitate changes in horizontal or vertical alignments of AWWA C-900 PVC pipelines, the contractor shall install devices for the prevention of over-insertion of the PVC pipe spigots or plain ends into the push on bell joint on both sides of the high defection couplings and 5 degree sweeps. Bell stops shall be placed at the proper insertion line for the fitting. The bell stop shall be manufactured of ductile iron and incorporate an expansion retention spring to allow for pipe expansion and contraction. The bell stops shall be Series 5000 Mega-Stop, as manufactured by EBAA

## I. All sewer mains shall be D.I.P. or P.V.C. unless otherwise noted.

- 2. All manholes shall be 4'-0" inside diameter unless otherwise noted.
- 3. Force mains shall be D.I.P. only.

DATE 600' SCALE MAP NO. 46

- 4. Manholes shown with 12" and 16" walls are for brick manholes only.
- 5. Manholes designated W.T. in plan and profile shall have watertight frame and cover, Standard Detail 65.52. Where watertight manhole frames and covers are used, set top of frame 1-6" above finished grade unless otherwise noted on the drawings.
- 6. House(s) with the symbol "C.N.S." indicates that the cellar cannot be served.