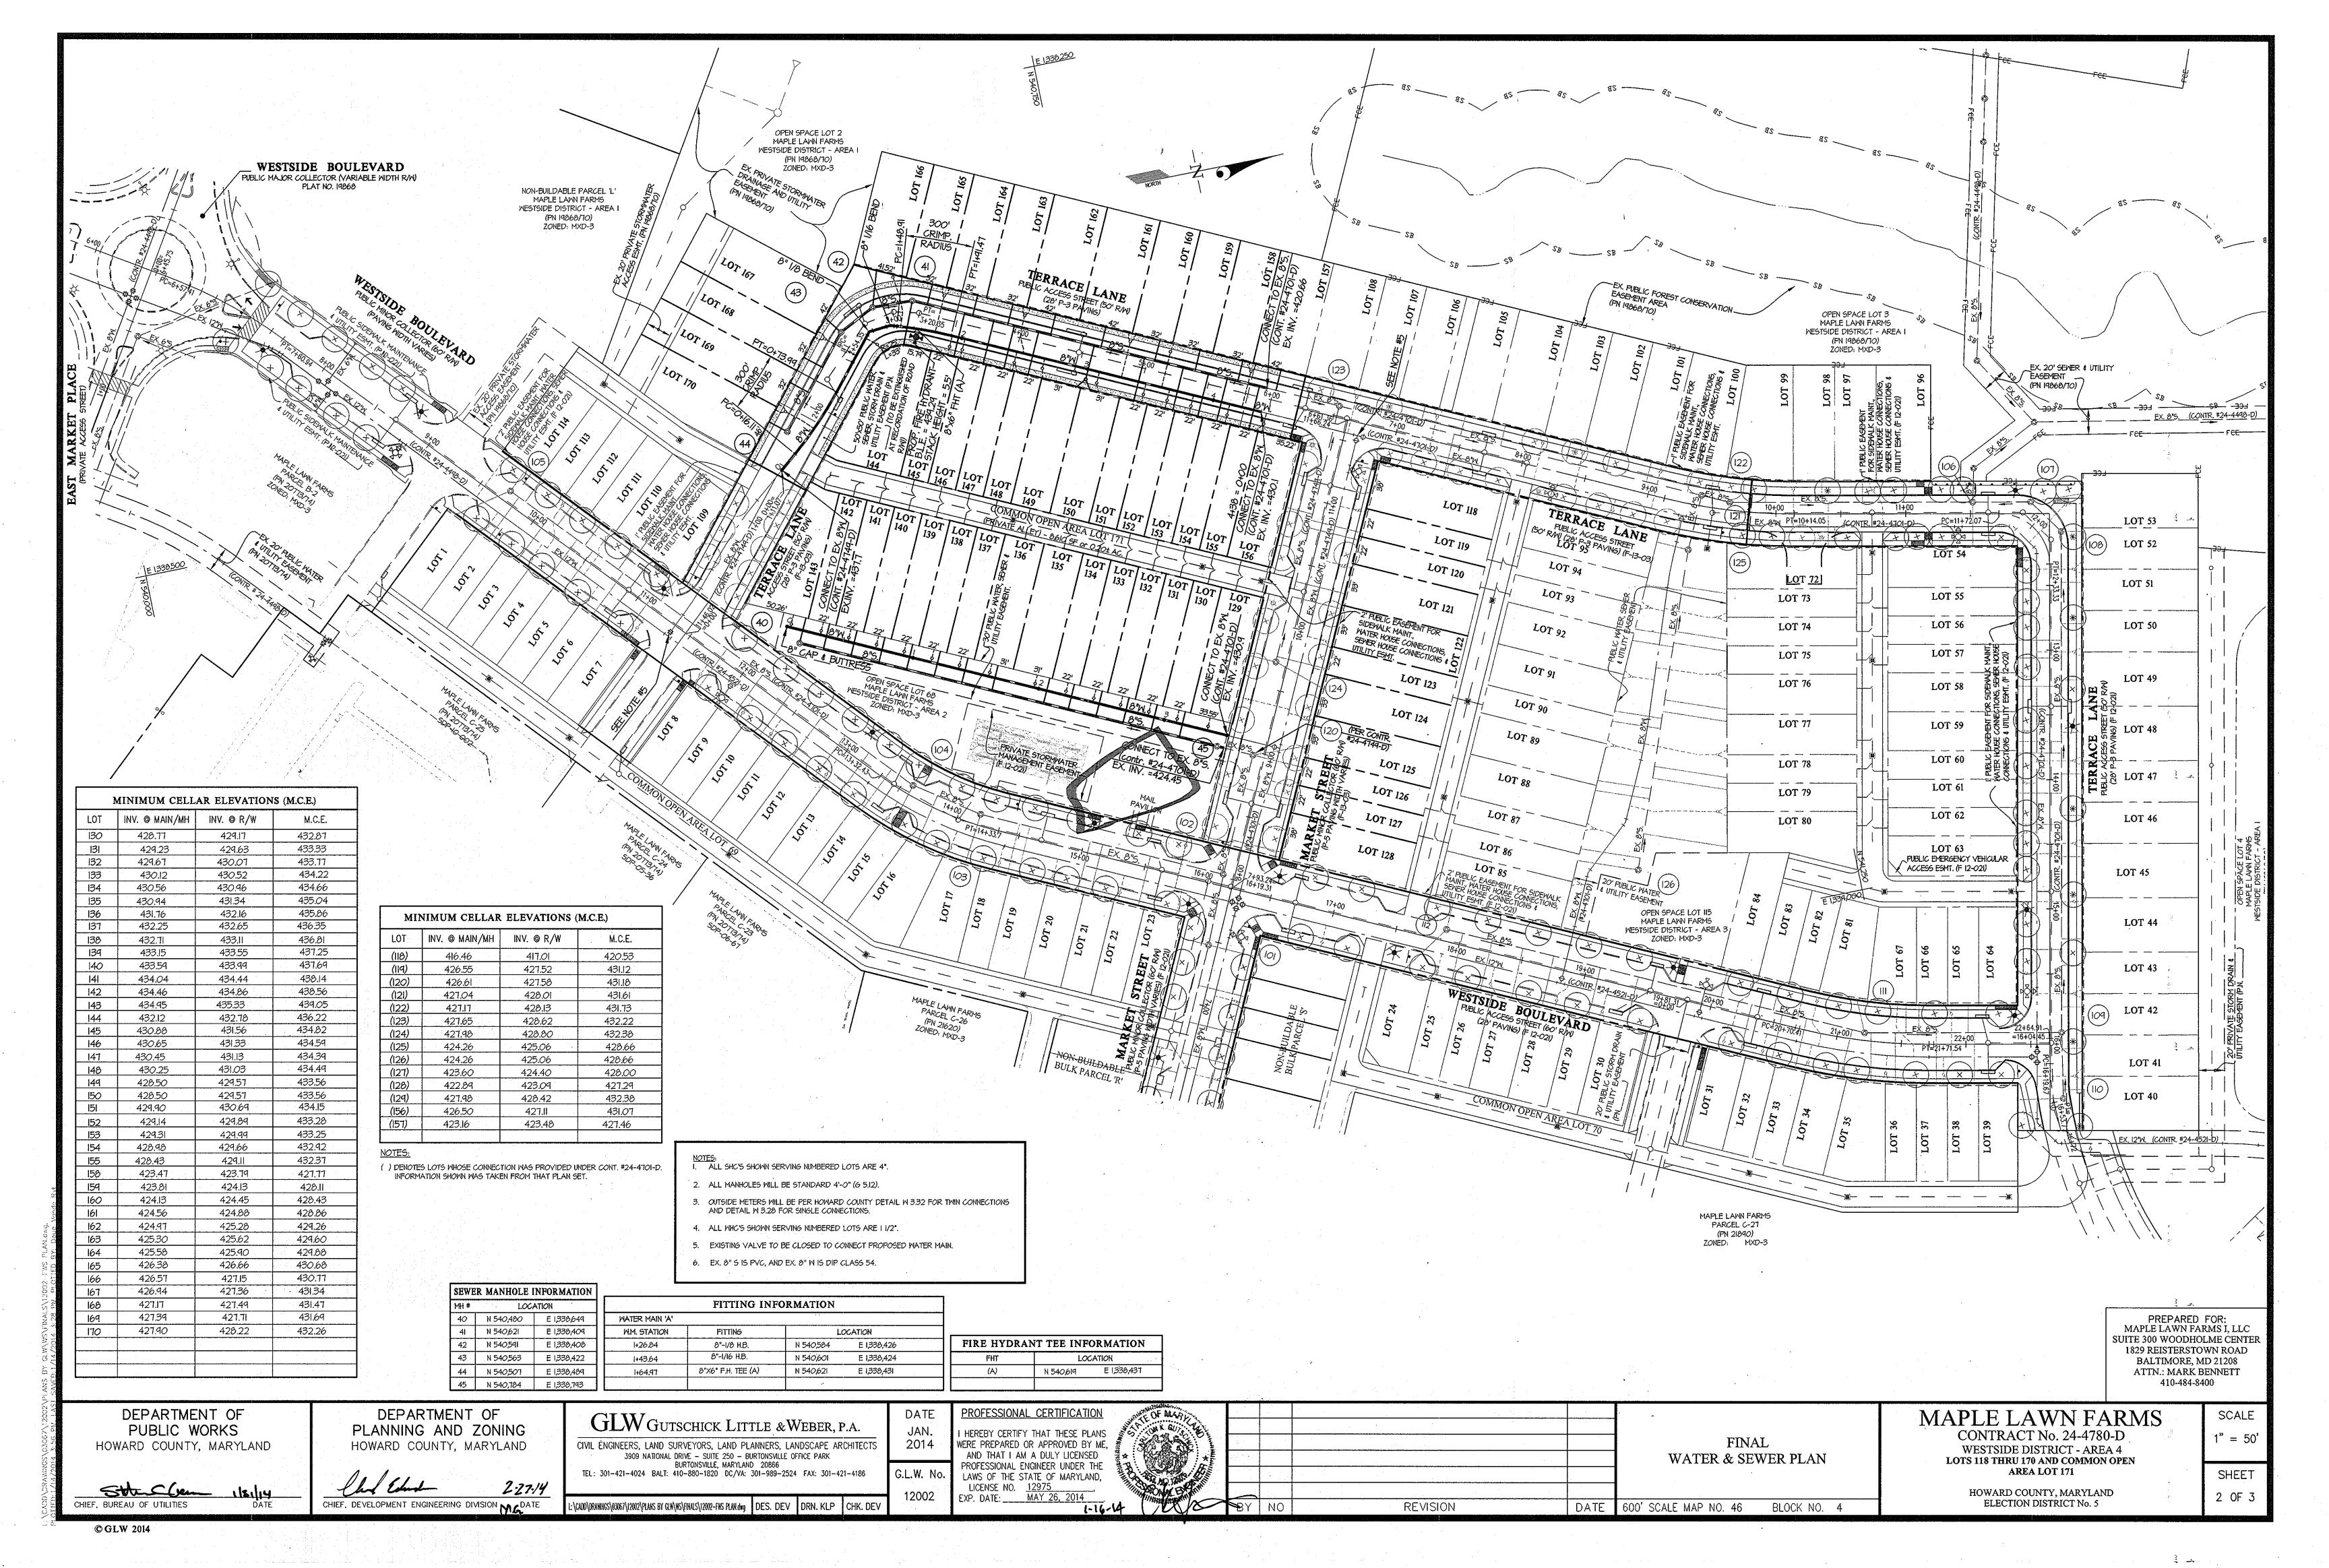

CONTRACT No. 24-4780-D MAPLE LAWN FARMS WESTSIDE DISTRICT - AREA 4 LOTS 118 thru 170 and COMMON OPEN SPACE LOT 171

HOWARD COUNTY, MARYLAND DEPARTMENT OF PUBLIC WORKS

RESIDENTIAL TYPE OF BUILDING NUMBER OF UNITS 39 (38 SINGLE, I DOUBLE) NUMBER OF S.H.C.'s 33 (26 SINGLE, 7 DOUBLE) NUMBER OF W.H.C.'s AREA OF COMMERCIAL LOT/PARCEL \_ O.O. AC. LITTLE PATUXENT SEWER SHED PUMPING STATION

CONNECTIONS FOR LOTS 129, 156, AND 118 THRU LOTS 128 WERE CONSTRUCTED UNDER CONT. #24-470I-D

**BENCHMARKS** 46BD ELEV. = 472.16 N = 538,656.76 E=1,339,461.55 N = 539,925.13 E=1,337,205.77 STANDARD DISC ON CONCRETE MONUMENT STANDARD DISC ON CONCRETE MONUMENT

FINAL WATER and SEWER TITLE SHEET

BLOCK NO. 4

MAPLE LAWN FARMS CONTRACT No. 24-4780-D WESTSIDE DISTRICT - AREA 4 LOTS 118 THRU 170 AND COMMON OPEN AREA LOT 171

SHEET

SCALE

AS SHOWN

1 OF 3

HOWARD COUNTY, MARYLAND ELECTION DISTRICT No. 5