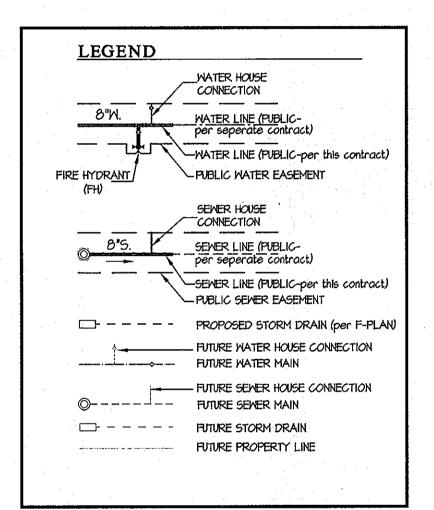

## GENERAL NOTES

Colonial Pipeline Co.

Miss Utilitu

1. Approximate locations of existing mains are shown. The contractor shall take all necessary precautions to protect existing mains and services and maintain

- uninterrupted service. Any damage incurred shall be repaired immediately to the satisfaction of the Engineer at the contractor's expense. 2. Topographic field surveys were performed on March, 1997 by 3DI and then updated by grade checks performed by Gutschick, Little & Weber, PA and based on F 14-015. The boundary information is based upon a field survey prepared by Gutschick, Little & Weber, PA on or about June, 2001.
- 3. Horizontal and Vertical Survey Controls: The coordinates shown on the drawings are based on Maryland State Reference System NAD '83/91 as projected by Howard County Geodetic Control Stations No.
- All vertical controls are based on NAVD '88. Vertical controls provided on the drawings are standard discs on concrete monuments 4. All pipe elevations shown are invert elevations unless otherwise noted on the plans.
- 5. Clear all utilities by a minimum of 12 inches. Clear all poles by 5'-0" minimum or tunnel as required unless otherwise noted. The owner has contacted the utility companies and has made arrangements for bracing of poles as shown on the drawings. In the event the contractor's work requires the bracing of additional poles, any cost incurred by the owner for the bracing of additional poles or damages shall be deducted from monies owed the contractor. The contractor shall coordinate with the utility companies to schedule the bracing of the poles.
- 6. For details not shown on the drawing, and for materials and construction methods, use Howard County Design Manual, Volume IV, Standard Specifications and Details for Construction (Latest Edition). The contractor shall have a copy of Volume IV on the job.
- 7. Where test pits have been made on existing utilities, they are noted by the symbol 🕁 at the locations of the test pits. A note or notes containing the results of the test pit or pits is included on the drawings. Existing utilities in the vicinity of the proposed work for which test pits have not been dug shall be located by the contractor two weeks in advance of construction operations at his own expense
- 8. The contractor shall notify the following utility companies or agencies at least five working days before starting work shown on these plans: ... I-800-252-II33 . 410-637-8713 BGE (Construction Services).... 410-685-0123 BGE (Emergency) . 410-313-4900 Bureau of Útilitiés

...410-795-1390

. 1-800-257-7777

- ....410-531-5533 State Highway Administration.. .1-800-743-0033 9. Trees and shrubs are to be protected from damage to the maximum extent. Trees and shrubs located within the construction strip are not to be removed or damaged
- 10. The contractor shall remove trees, stumps and roots along the line of excavation. Payment for such removal shall be included in the unit price bid for construction of
- II. The contractor shall notify the Bureau of Highways, Howard County, at (410)-313-7450 at least five working days before open cutting or boring/jacking of any County road for laying water/sever mains or house connections. The approval of these drawings will constitute compilance with DPW requirements per Section 18.114(a) of the Howard County Code.
- Part II WATER I. All water mains shall be D.I.P. Class 54 unless otherwise noted.
- 2. Tops of all water mains shall have a minimum of 3'-6" of cover unless otherwise noted.
- 3. Valves adjacent to tees shall be strapped to tees.
- 4. All fittings shall be buttressed or anchored with concrete in accordance with Standard Details unless otherwise provided for on the drawings.
- 5. Fire hydrants shall be set to the bury line elevations shown on the drawings. All fire hydrants shall be installed in accordance with Standard Details. The soil around the fire hydrant shall be compacted in accordance with Section 1000 and Section 1005 of the Standard Specifications.
- 6. The contractor shall not operate any water main valves on the existing water system.
- 7. Tracer wires and continuity test stations shall be installed on all DIP and PVC water mains in accordance with the Howard County Design Manual.
- 8. For PVC water mains, all records for the Quality Control and Qualification Test Requirements noted in Section 5.1 of the AWWA Standard C900 for PVC pressure pipe shall be submitted with the pipe material certifications or shop drawings prior to approval of the material for use. The test records shall be for the pipe to be installed under this contract. All PVC pipe shall contain markings to allow cross referencing of the pipe supplied to the test records received.
- 9. Unless otherwise noted on the plans or in the specifications sacrificial anodes shall be installed on all valves and metallic fittings used with PVC water mains in accordance with Volume IV, Standard Specifications and Details for Construction. Seventeen (17) pound Magnesium anodes shall be installed on all valves and ductile iron fittings including restraints and harnesses. Twelve (12) pound Zinc anodes shall be installed on all stainless steel fittings and saddles used with PVC mains. All "tees" used with PVC mains shall be ductile iron.
- 10. Proper Assembly of Gasketed PVC Pipe Joints: The manufacturer's insertion line of gasketed PVC pipe joints indicates the maximum depth of insertion of the spigot into the bell. After assembly of the joint, the insertion line shall remain visible. Dual insertion lines on gasketed PVC pipe indicate the maximum and minimum depth of insertion of the spigot into the bell. The contractor shall not over insert or over home the spigot into the bell of PVC pipe.
- II. All changes in horizontal or vertical direction of PVC water pipe shall be made with standard bends, 5-degree sweeps or high deflection (HD) couplings. No bending of the pipe or deflecting of PVC pipe joints is permitted. Where high defection couplings or 5-degree sweeps are permitted, the contractor shall provide one full pipe length (20-foot long) on either side of the high deflection coupling or 5-degree sweep. The contractor shall use a vibratory plate compactor or other approved means to thoroughly compact the #57 stone on both sides of the high defection coupling or 5-degree sweep, taking care not to use compaction equipment directly
- PVC high deflection couplings shall be limited to a total defection of 3-degrees (1%-degree on either end of the coupling), shall be rated for a minimum 200 psl meeting the requirements of AWWA C900, shall have a minimum lay length of 9-inches and shall have center stops. PVC High deflection couplings shall be CertainTeed PVC High Deflection (HD) Stop Couplings or equal. Five degree sweeps shall be bell by spigot, rated for a minimum 225 psi, DR18 meeting the requirements of AWWA C900 and shall be Multi Fittings (Ipex) Blue Brute DR18 or equal.
- 12. When PVC high defection couplings or PVC 5-degree sweeps are used to facilitate changes in horizontal or vertical alignments of AWWA C-900 PVC pipelines, the contractor shall install devices for the prevention of over-insertion of the PVC pipe spigots or plain ends into the push on bell joint on both sides of the high defection couplings and 5 degree sweeps. Bell stops shall be placed at the proper insertion line for the fitting. The bell stop shall be manufactured of ductile iron and incorporate an expansion retention spring to allow for pipe expansion and contraction. The bell stops shall be Series 5000 Mega-Stop, as manufactured by EBAA

## I. All sewer mains shall be D.I.P. or P.V.C. unless otherwise noted.

- 2. All manholes shall be 4'-0" inside diameter unless otherwise noted.
- 3. Force mains shall be D.I.P. only.

DATE 600' SCALE MAP NO. 46

- 4. Manholes shown with 12" and 16" walls are for brick manholes only.
- 5. Manholes designated W.T. in plan and profile shall have watertight frame and cover, Standard Detail 65.52. Where watertight manhole frames and covers are used, set top of frame 1-6" above finished grade unless otherwise noted on the drawings.
- 6. House(s) with the symbol "C.N.S." indicates that the cellar cannot be served.