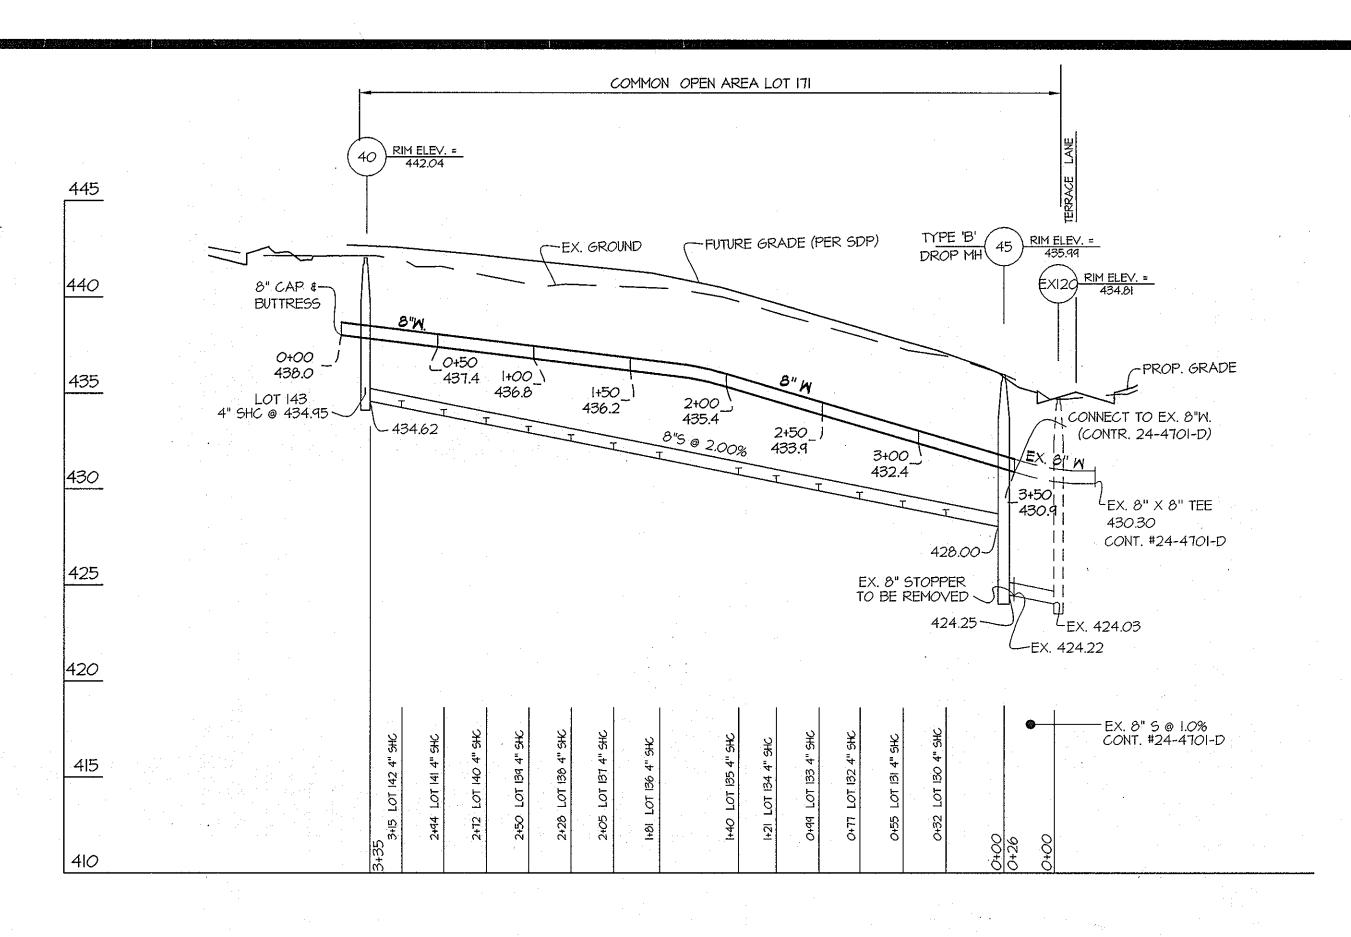

FINAL - WATER & SEWER PLAN MAPLE LAWN FARMS CONTRACT No. 24-4780-D WESTSIDE DISTRICT - AREA 4 LOTS 118 THRU 170 AND COMMON OPEN AREA LOT 171

HOWARD COUNTY, MARYLAND ELECTION DISTRICT No. 5

SCALE AS SHOWN SHEET

3 OF 3

© GLW 2014