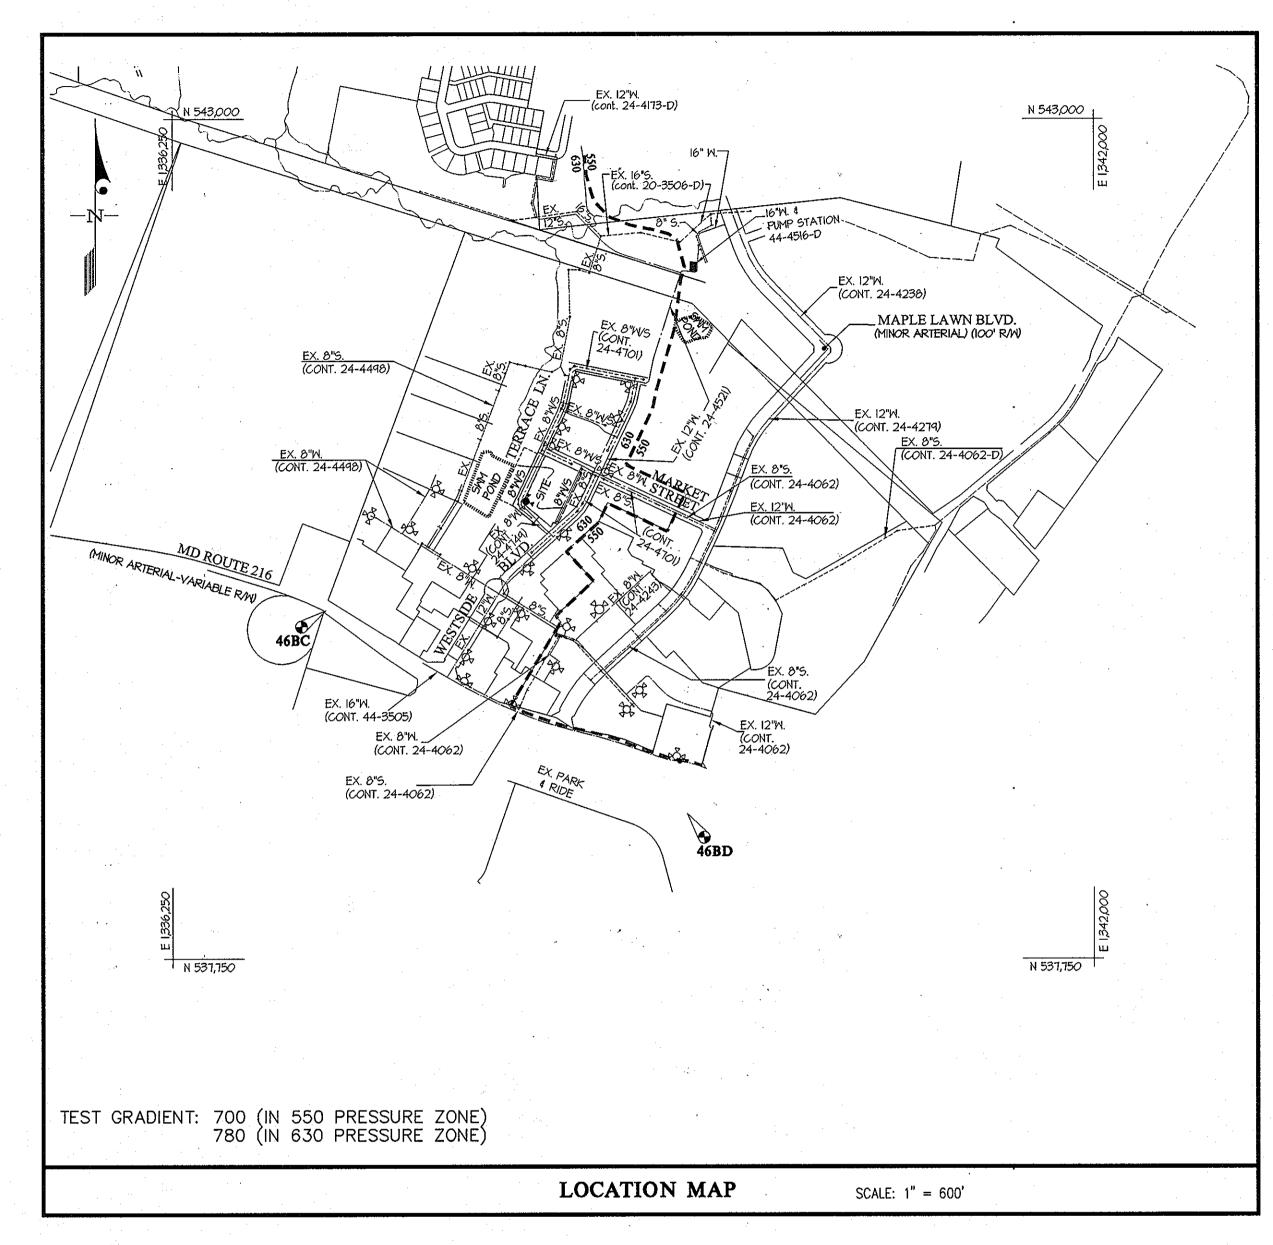

CONTRACT No. 24-4780-D MAPLE LAWN FARMS WESTSIDE DISTRICT - AREA 4 LOTS 118 thru 170 and COMMON OPEN SPACE LOT 171

HOWARD COUNTY, MARYLAND DEPARTMENT OF PUBLIC WORKS

RESIDENTIAL TYPE OF BUILDING NUMBER OF UNITS 39 (38 SINGLE, I DOUBLE) NUMBER OF S.H.C.'s 33 (26 SINGLE, 7 DOUBLE) NUMBER OF W.H.C.'s AREA OF COMMERCIAL LOT/PARCEL \_ O.O. AC. LITTLE PATUXENT SEWER SHED PUMPING STATION

CONNECTIONS FOR LOTS 129, 156, AND 118 THRU LOTS 128 WERE CONSTRUCTED UNDER CONT. #24-470I-D

**BENCHMARKS** 46BD ELEV. = 472.16 N = 538,656.76 E=1,339,461.55 N = 539,925.13 E=1,337,205.77 STANDARD DISC ON CONCRETE MONUMENT STANDARD DISC ON CONCRETE MONUMENT