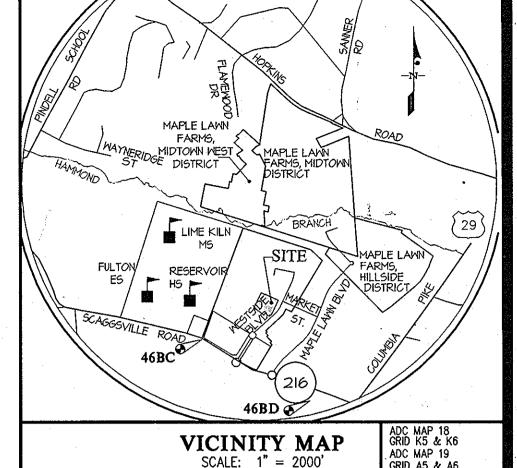

CONTRACT No. 24-4780-D MAPLE LAWN FARMS WESTSIDE DISTRICT - AREA 4 LOTS 118 thru 170 and COMMON OPEN SPACE LOT 171

HOWARD COUNTY, MARYLAND DEPARTMENT OF PUBLIC WORKS

RESIDENTIAL TYPE OF BUILDING NUMBER OF UNITS 39 (38 SINGLE, I DOUBLE) NUMBER OF S.H.C.'s 33 (26 SINGLE, 7 DOUBLE) NUMBER OF W.H.C.'s AREA OF COMMERCIAL LOT/PARCEL \_ O.O. AC. LITTLE PATUXENT SEWER SHED PUMPING STATION

CONNECTIONS FOR LOTS 129, 156, AND 118 THRU LOTS 128 WERE CONSTRUCTED UNDER CONT. #24-470I-D

**BENCHMARKS** 46BD ELEV. = 472.16 N = 538,656.76 E=1,339,461.55 N = 539,925.13 E=1,337,205.77 STANDARD DISC ON CONCRETE MONUMENT STANDARD DISC ON CONCRETE MONUMENT