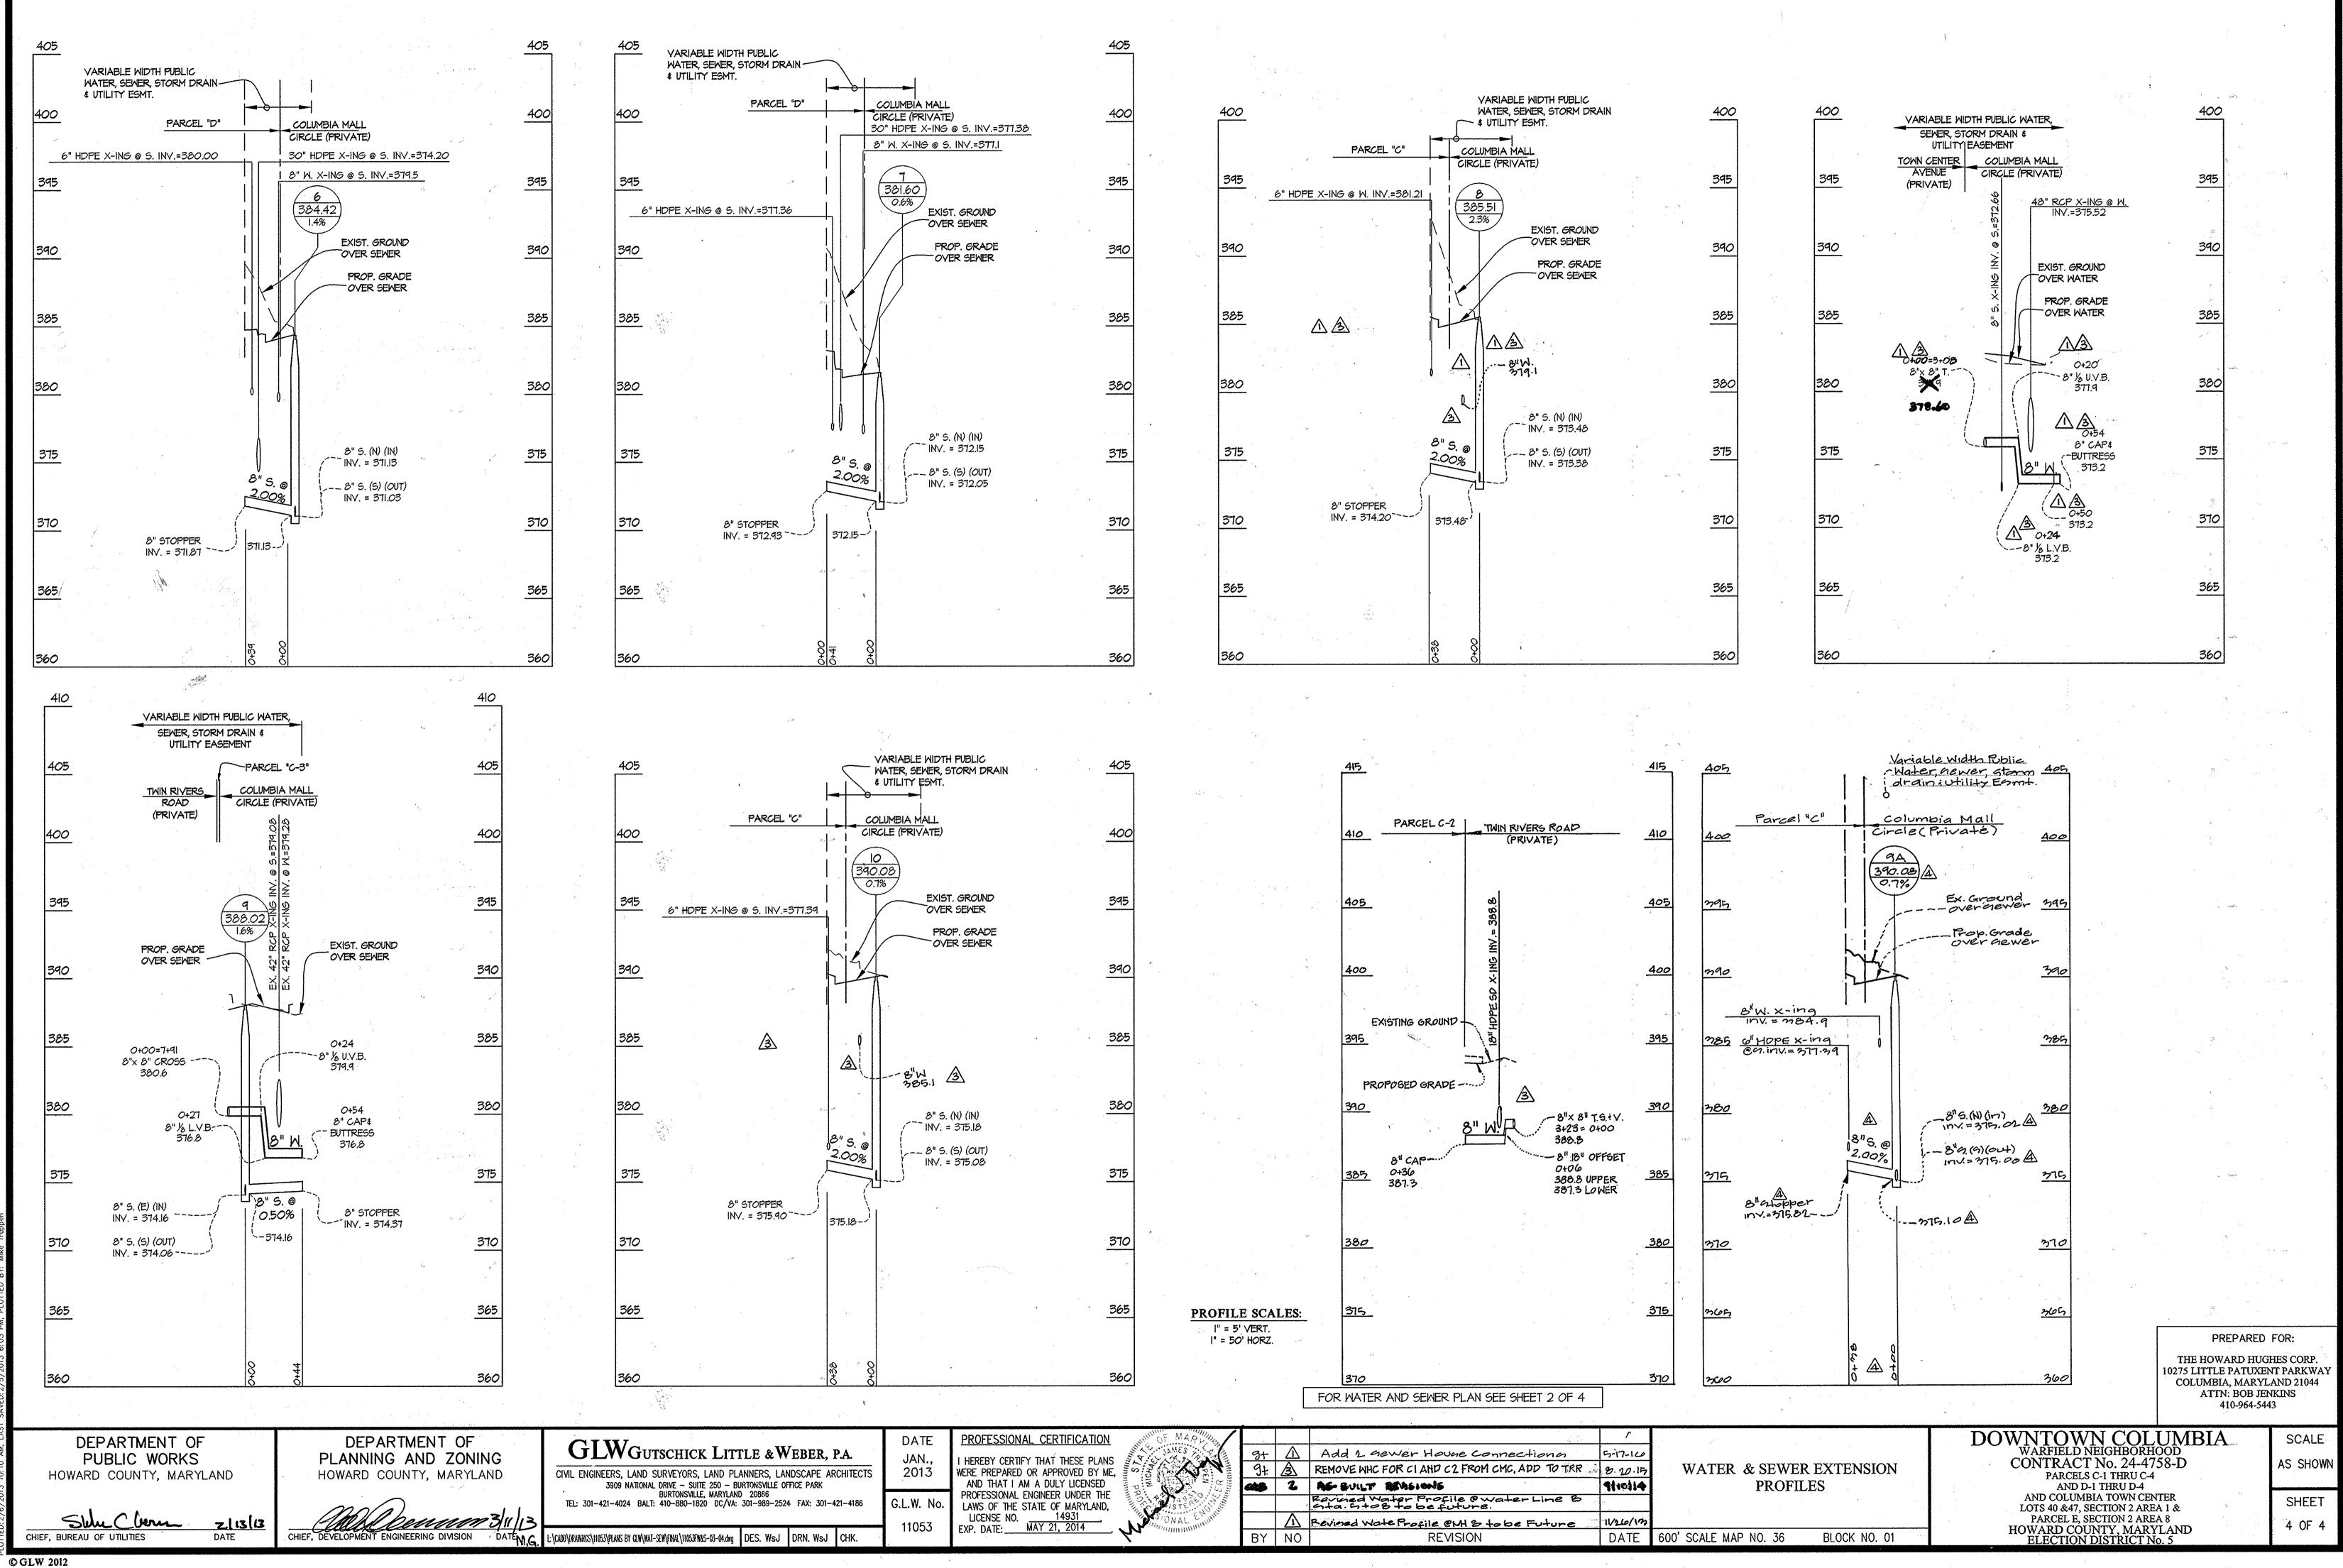

LEGEND WATER LINE (PUBLIC-per seperate contract) 8"W. EX. 8"M. -WATER LINE (PUBLIC-per this contract) IRE HYDRANT - PUBLIC WATER EASEMENT (EH) -SEWER LINE (PUBLIC) - PUBLIC SEWER EASEMENT PROPOSED STORM DRAIN EXISTING CURB & GUTTER NEW CONCRETE CURB & GUTTER \_\_FACE OF CURB \_\_\_ BACK OF CURB EXISTING STORM DRAIN o-----

SHEET INDEX I - COVER SHEET 2 - WATER & SEWER PLAN 3 - WATER & SEWER PROFILES 4 - WATER & SEWER PROFILES

SEDIMENT CONTROL MEASURES WILL BE IMPLEMENTED IN ACCORDANCE WITH SECTION 308 OF THE SPECIFICATIONS AND WITH F-13-015. THIS DEVELOPMENT PLAN IS APPROVED FOR SOIL EROSION AND SEDIMENT CONTROL BY THE HOWARD SOIL CONSERVATION DISTRICT.

THE HOWARD HUGHES CORP **10275 LITTLE PATUXENT PARKWAY** COLUMBIA, MARYLAND 21044

| VER EXTENSION<br>FILES | DOWNTOWN COLUMBIA<br>WARFIELD NEIGHBORHOOD<br>CONTRACT No. 24-4758-D<br>PARCELS C-1 THRU C-4                                             | SCALE<br>AS SHOWN |
|------------------------|------------------------------------------------------------------------------------------------------------------------------------------|-------------------|
|                        | AND D-1 THRU D-4<br>AND COLUMBIA TOWN CENTER<br>LOTS 40 &47, SECTION 2 AREA 1 &<br>PARCEL E, SECTION 2 AREA 8<br>HOWARD COUNTY, MARYLAND | SHEET<br>3 OF 4   |
| BLOCK NO. 01           | ELECTION DISTRICT No. 5                                                                                                                  |                   |