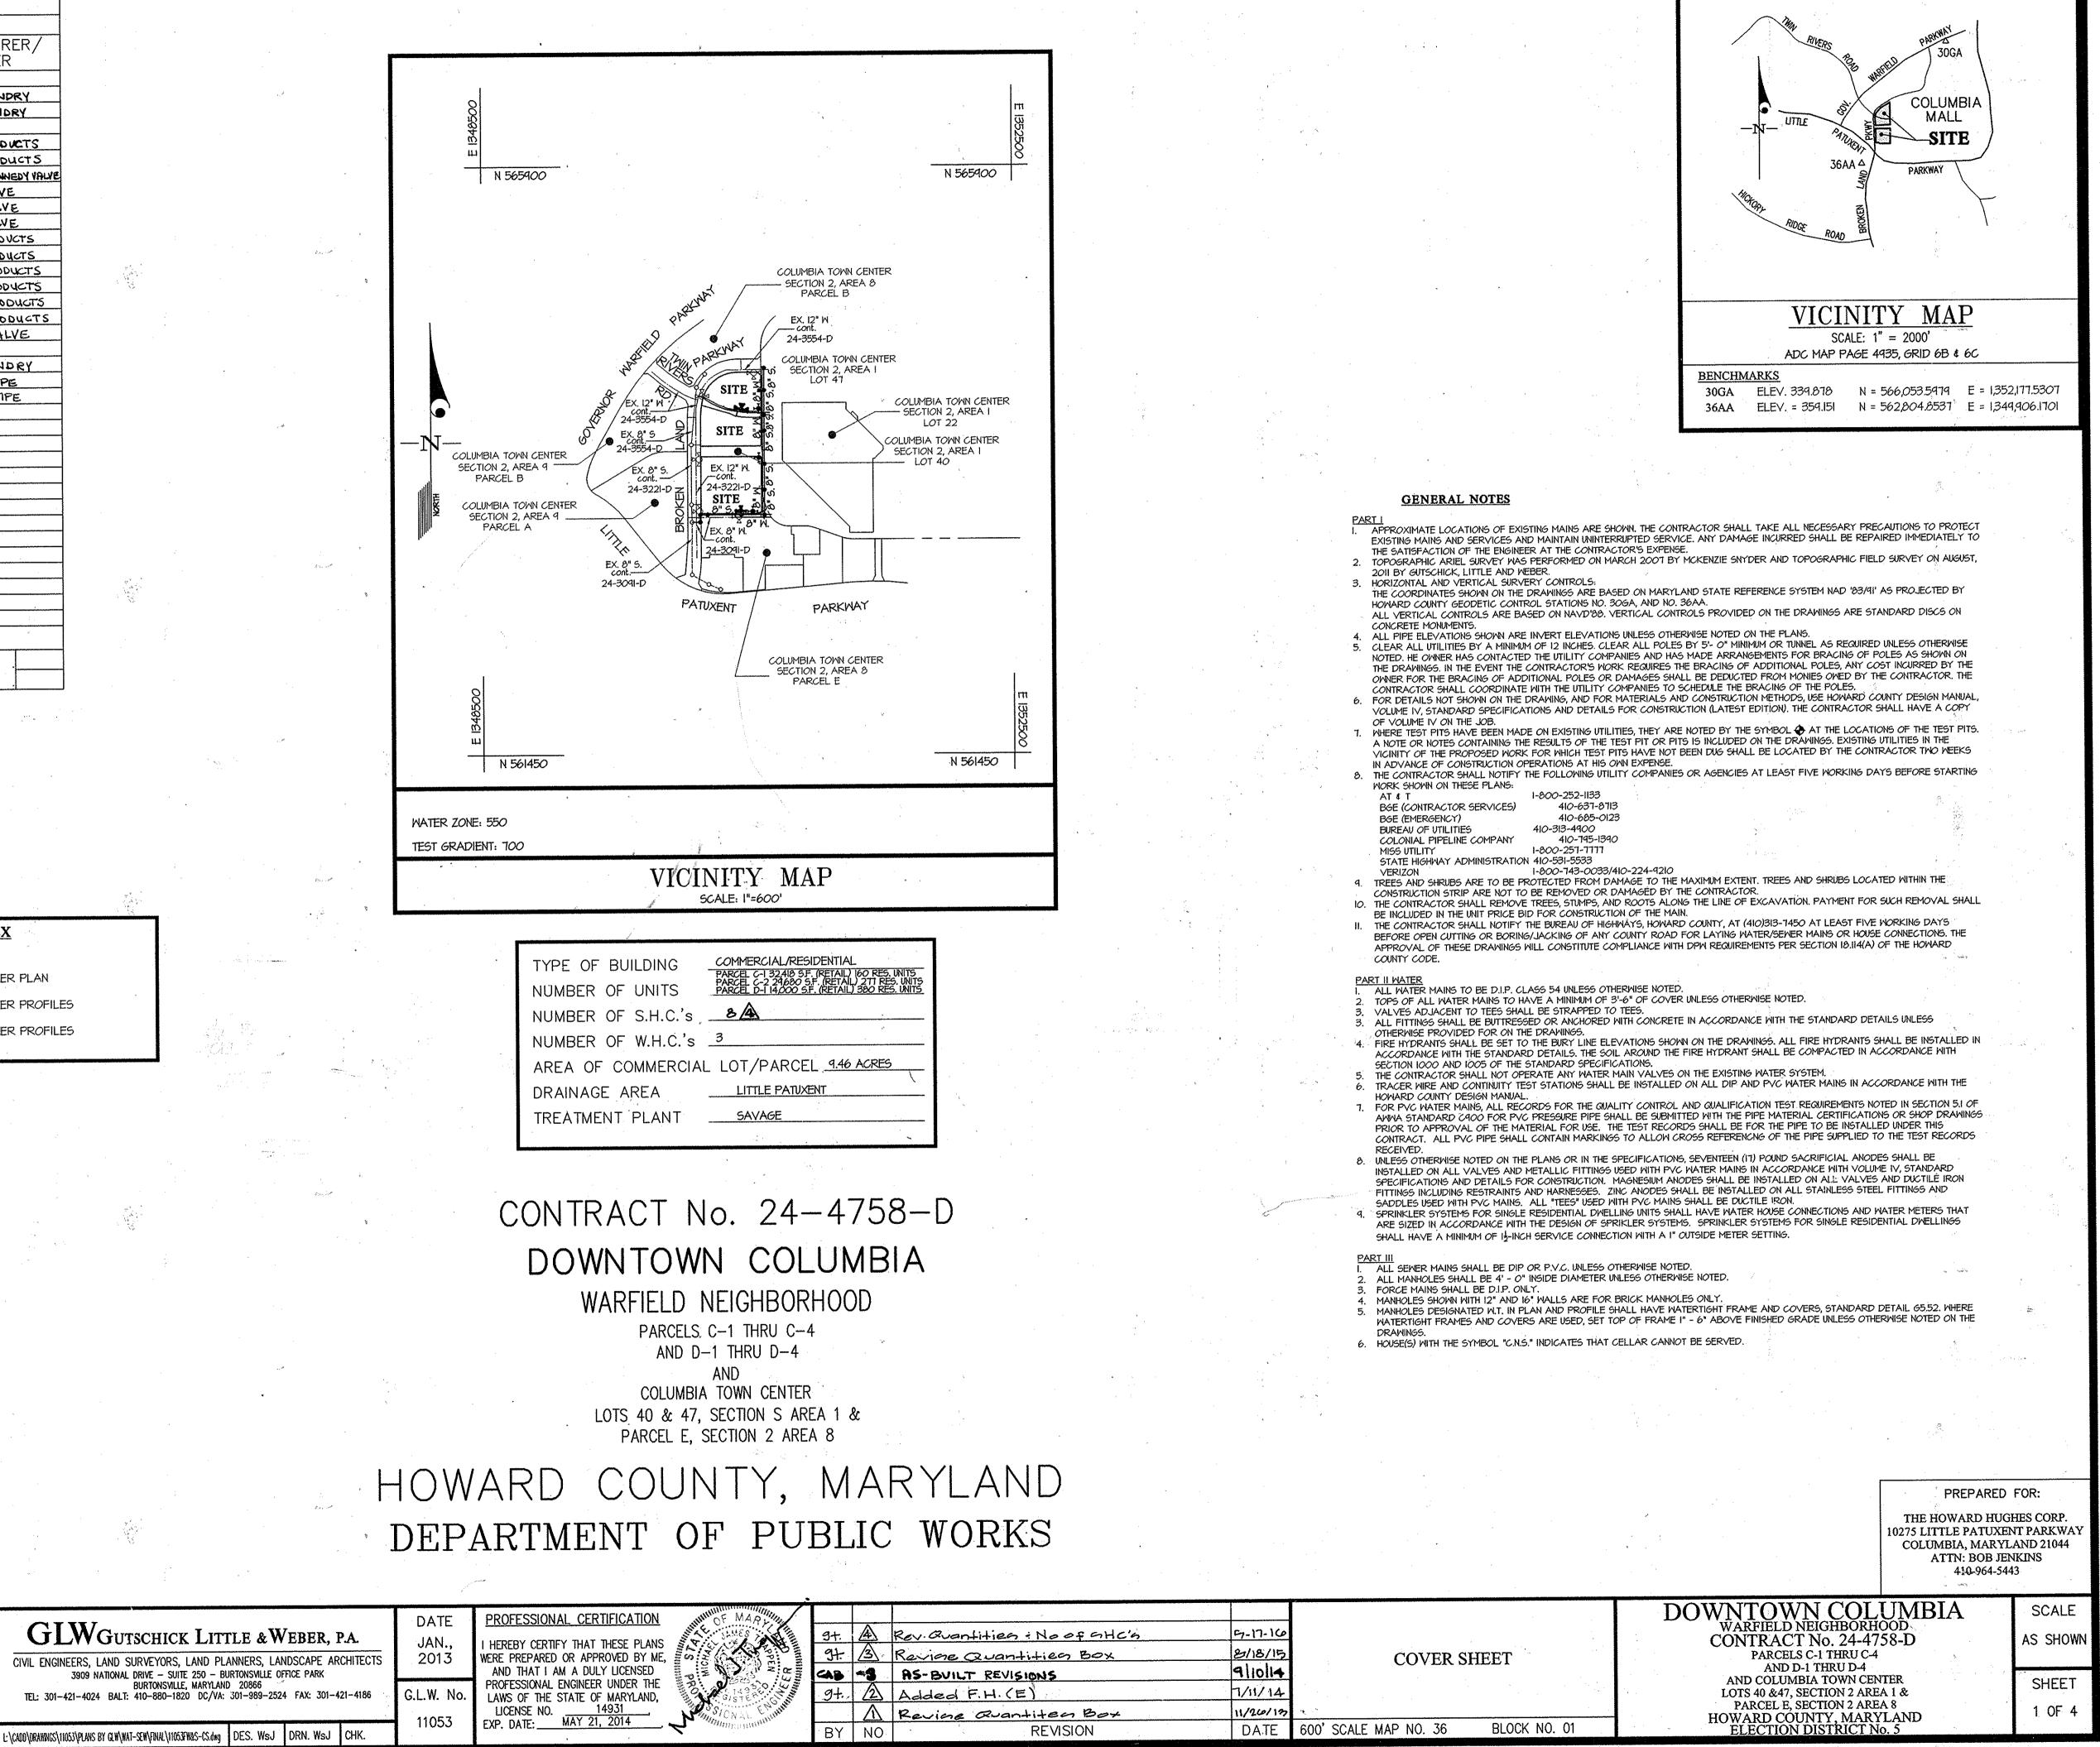

SHEET INDEX I - COVER SHEET 2 - WATER & SEWER PLAN 3 - WATER & SEWER PROFILES 4 - WATER & SEWER PROFILES

SEDIMENT CONTROL MEASURES WILL BE IMPLEMENTED IN ACCORDANCE WITH SECTION 308 OF THE SPECIFICATIONS AND WITH F-13-015. THIS DEVELOPMENT PLAN IS APPROVED FOR SOIL EROSION AND SEDIMENT CONTROL BY THE HOWARD SOIL CONSERVATION DISTRICT.