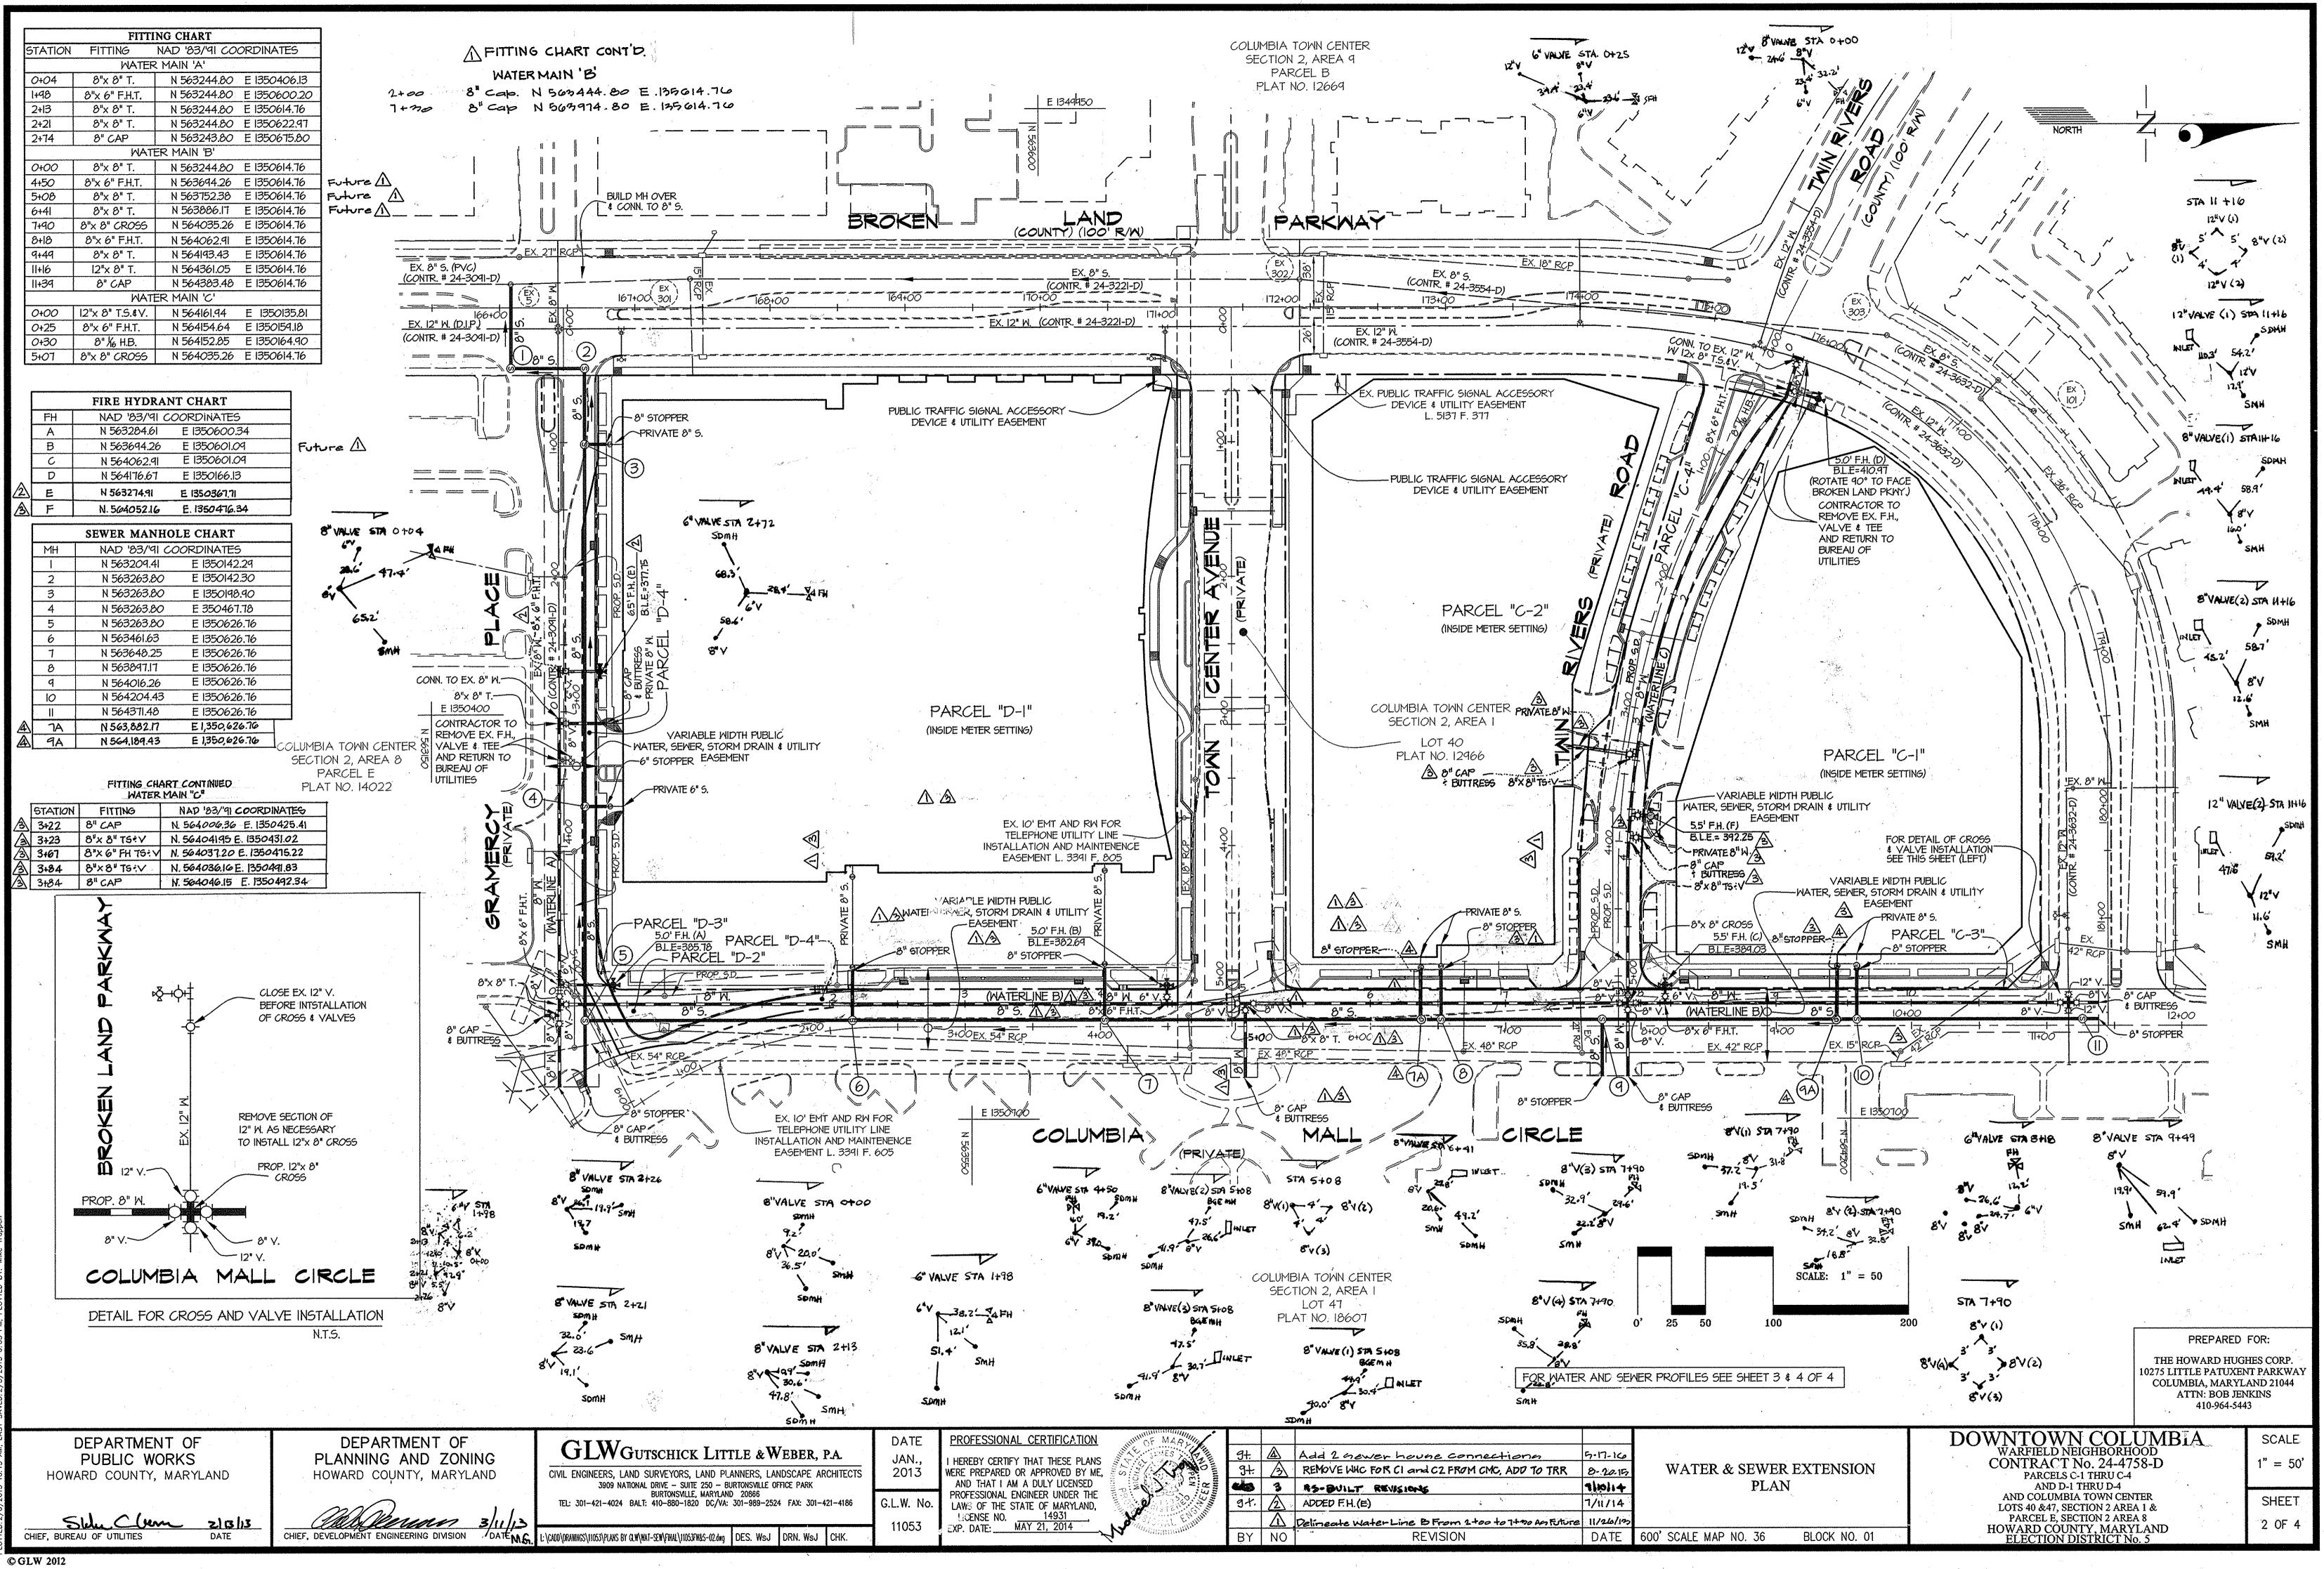

LEGEND WATER LINE (PUBLIC-per seperate contract) 8"W. EX. 8"M. -WATER LINE (PUBLIC-per this contract) IRE HYDRANT - PUBLIC WATER EASEMENT (EH) -SEWER LINE (PUBLIC) - PUBLIC SEWER EASEMENT PROPOSED STORM DRAIN EXISTING CURB & GUTTER NEW CONCRETE CURB & GUTTER \_\_FACE OF CURB \_\_\_ BACK OF CURB EXISTING STORM DRAIN o-----

SHEET INDEX I - COVER SHEET 2 - WATER & SEWER PLAN 3 - WATER & SEWER PROFILES 4 - WATER & SEWER PROFILES

SEDIMENT CONTROL MEASURES WILL BE IMPLEMENTED IN ACCORDANCE WITH SECTION 308 OF THE SPECIFICATIONS AND WITH F-13-015. THIS DEVELOPMENT PLAN IS APPROVED FOR SOIL EROSION AND SEDIMENT CONTROL BY THE HOWARD SOIL CONSERVATION DISTRICT.