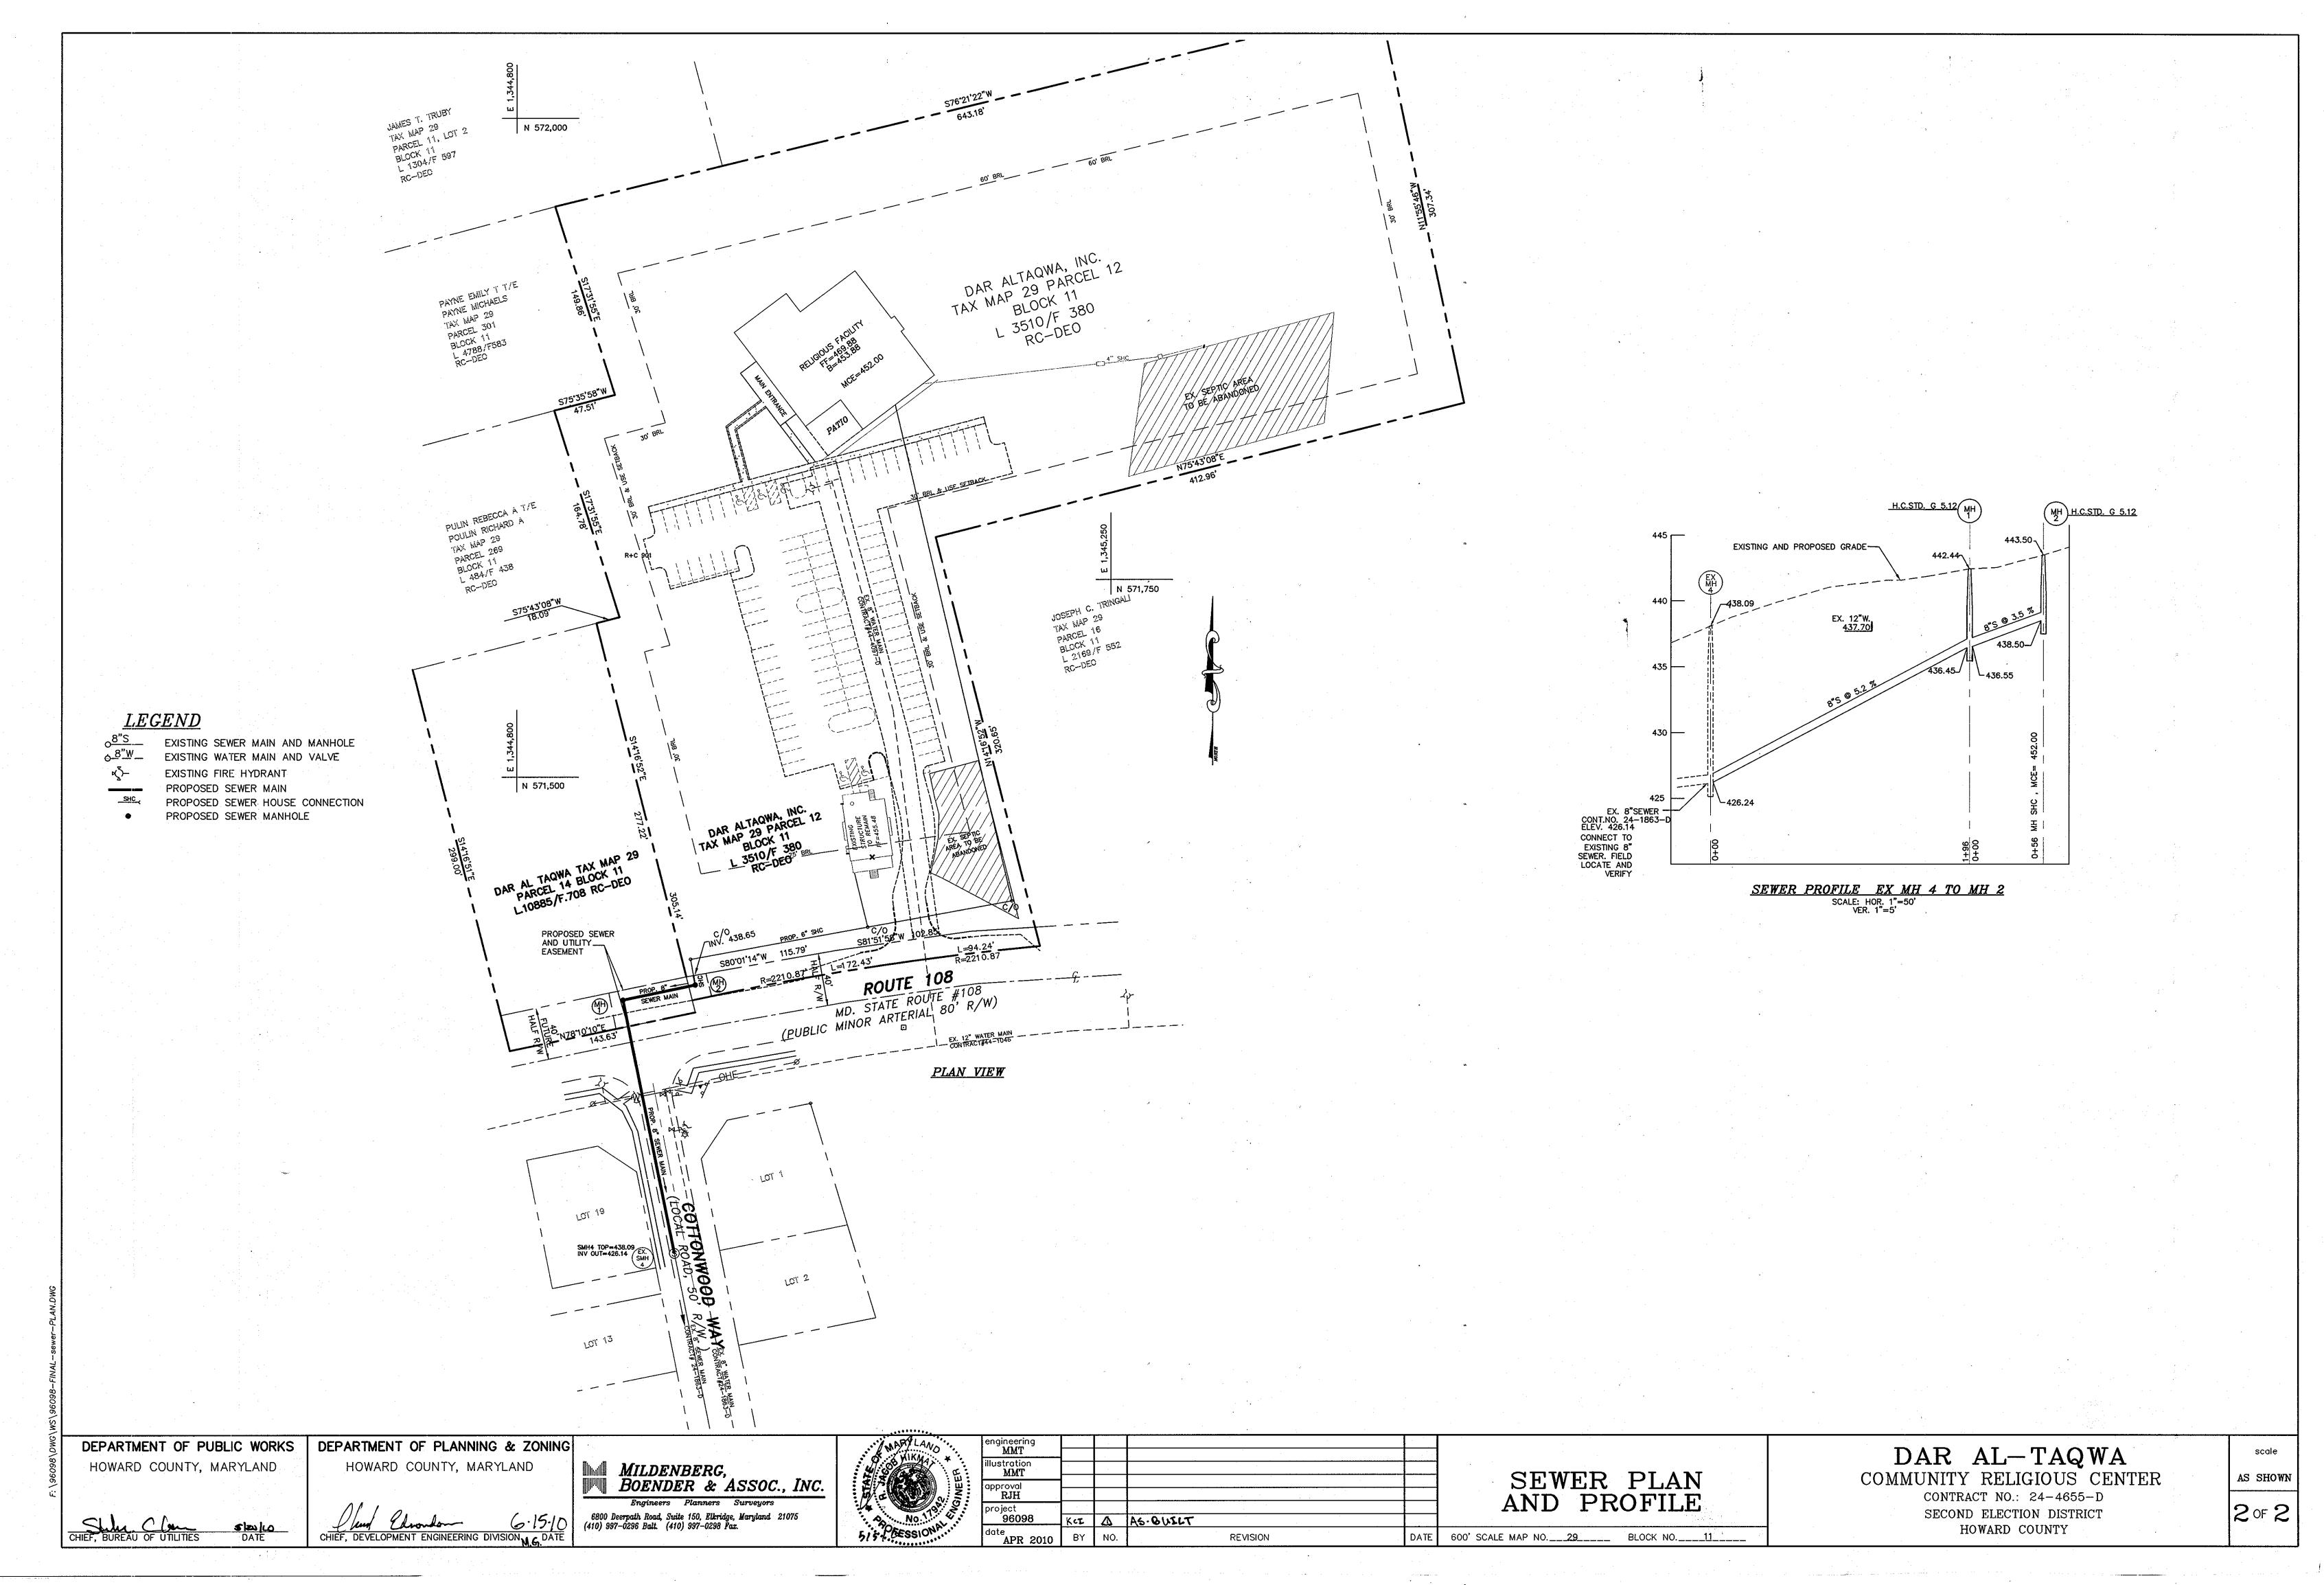

## QUANTITY TABLE

| ITEMS                                      | QUANTITIES |            |                                                                                                                                                                                                                                     |                       |  |
|--------------------------------------------|------------|------------|-------------------------------------------------------------------------------------------------------------------------------------------------------------------------------------------------------------------------------------|-----------------------|--|
|                                            | ESTIMATED  | QUANTITIES | TYPE                                                                                                                                                                                                                                | MANUFACTURER/SUPPLIER |  |
| STANDARD MH                                | 2          |            |                                                                                                                                                                                                                                     |                       |  |
| 8" SEWER MAIN                              | 240 L.F.   |            |                                                                                                                                                                                                                                     |                       |  |
| 6" SEWER HOUSE CONNECTION                  | 8 L.F.     |            |                                                                                                                                                                                                                                     |                       |  |
| # SEWER HOUSE CONNECTIONS                  | 1 -        |            | ,                                                                                                                                                                                                                                   |                       |  |
| # MH SEWER HOUSE CONNECTIONS               | 1 :        |            |                                                                                                                                                                                                                                     |                       |  |
|                                            |            |            |                                                                                                                                                                                                                                     |                       |  |
|                                            |            |            | la plana de la composición de la compos<br>Recordo de la composición de la composic |                       |  |
|                                            |            |            |                                                                                                                                                                                                                                     |                       |  |
| NAME OF UTILITY CONTRACTOR:                |            |            |                                                                                                                                                                                                                                     | •                     |  |
| SURVEY AND DRAFTING DIVISION AS-BUILT DATE |            |            |                                                                                                                                                                                                                                     |                       |  |

| WELL AND SEPTIC TABLE |                                          |        |                                                 |  |  |
|-----------------------|------------------------------------------|--------|-------------------------------------------------|--|--|
| LOT NUMBER            | STREET ADDRESS                           | WATER  | SEWER                                           |  |  |
| PARCEL 12             | 10740 ROUTE 108, ELLICOTT CITY, MD 21042 | PUBLIC | ON SITE PRIVATE SEPTIC SYSTEM (TO BE ABANDONED) |  |  |

## SEWER

BLOCK NO. 11

- 1. ALL SEWER MAINS SHALL BE D.I.P. OR P.V.C. UNLESS OTHERWISE NOTED. 2. ALL MANHOLES SHALL BE 4'-0" INSIDE DIAMETER UNLESS OTHERWISE NOTED.
- 3. FORCE MAINS SHALL BE D.I.P. ONLY.
- MANHOLES SHOWN WITH 12" AND 16" WALLS ARE FOR BRICK MANHOLES ONLY. MANHOLES DESIGNATED W.T. IN PLAN AND PROFILE SHALL HAVE WATERTIGHT FRAME AND COVER, STANDARD DETAIL G5.52. WHERE WATERTIGHT MANHOLE FRAMES AND COVERS ARE USED. SET TOP OF FRAME 1'-6" ABOVE FINISHED GRADE UNLESS OTHERWISE NOTED ON THE DRAWINGS.
- 6. HOUSE(S) WITH THE SYMBOL "C.N.S." INDICATED THAT THE CELLAR CANNOT BE SERVED.