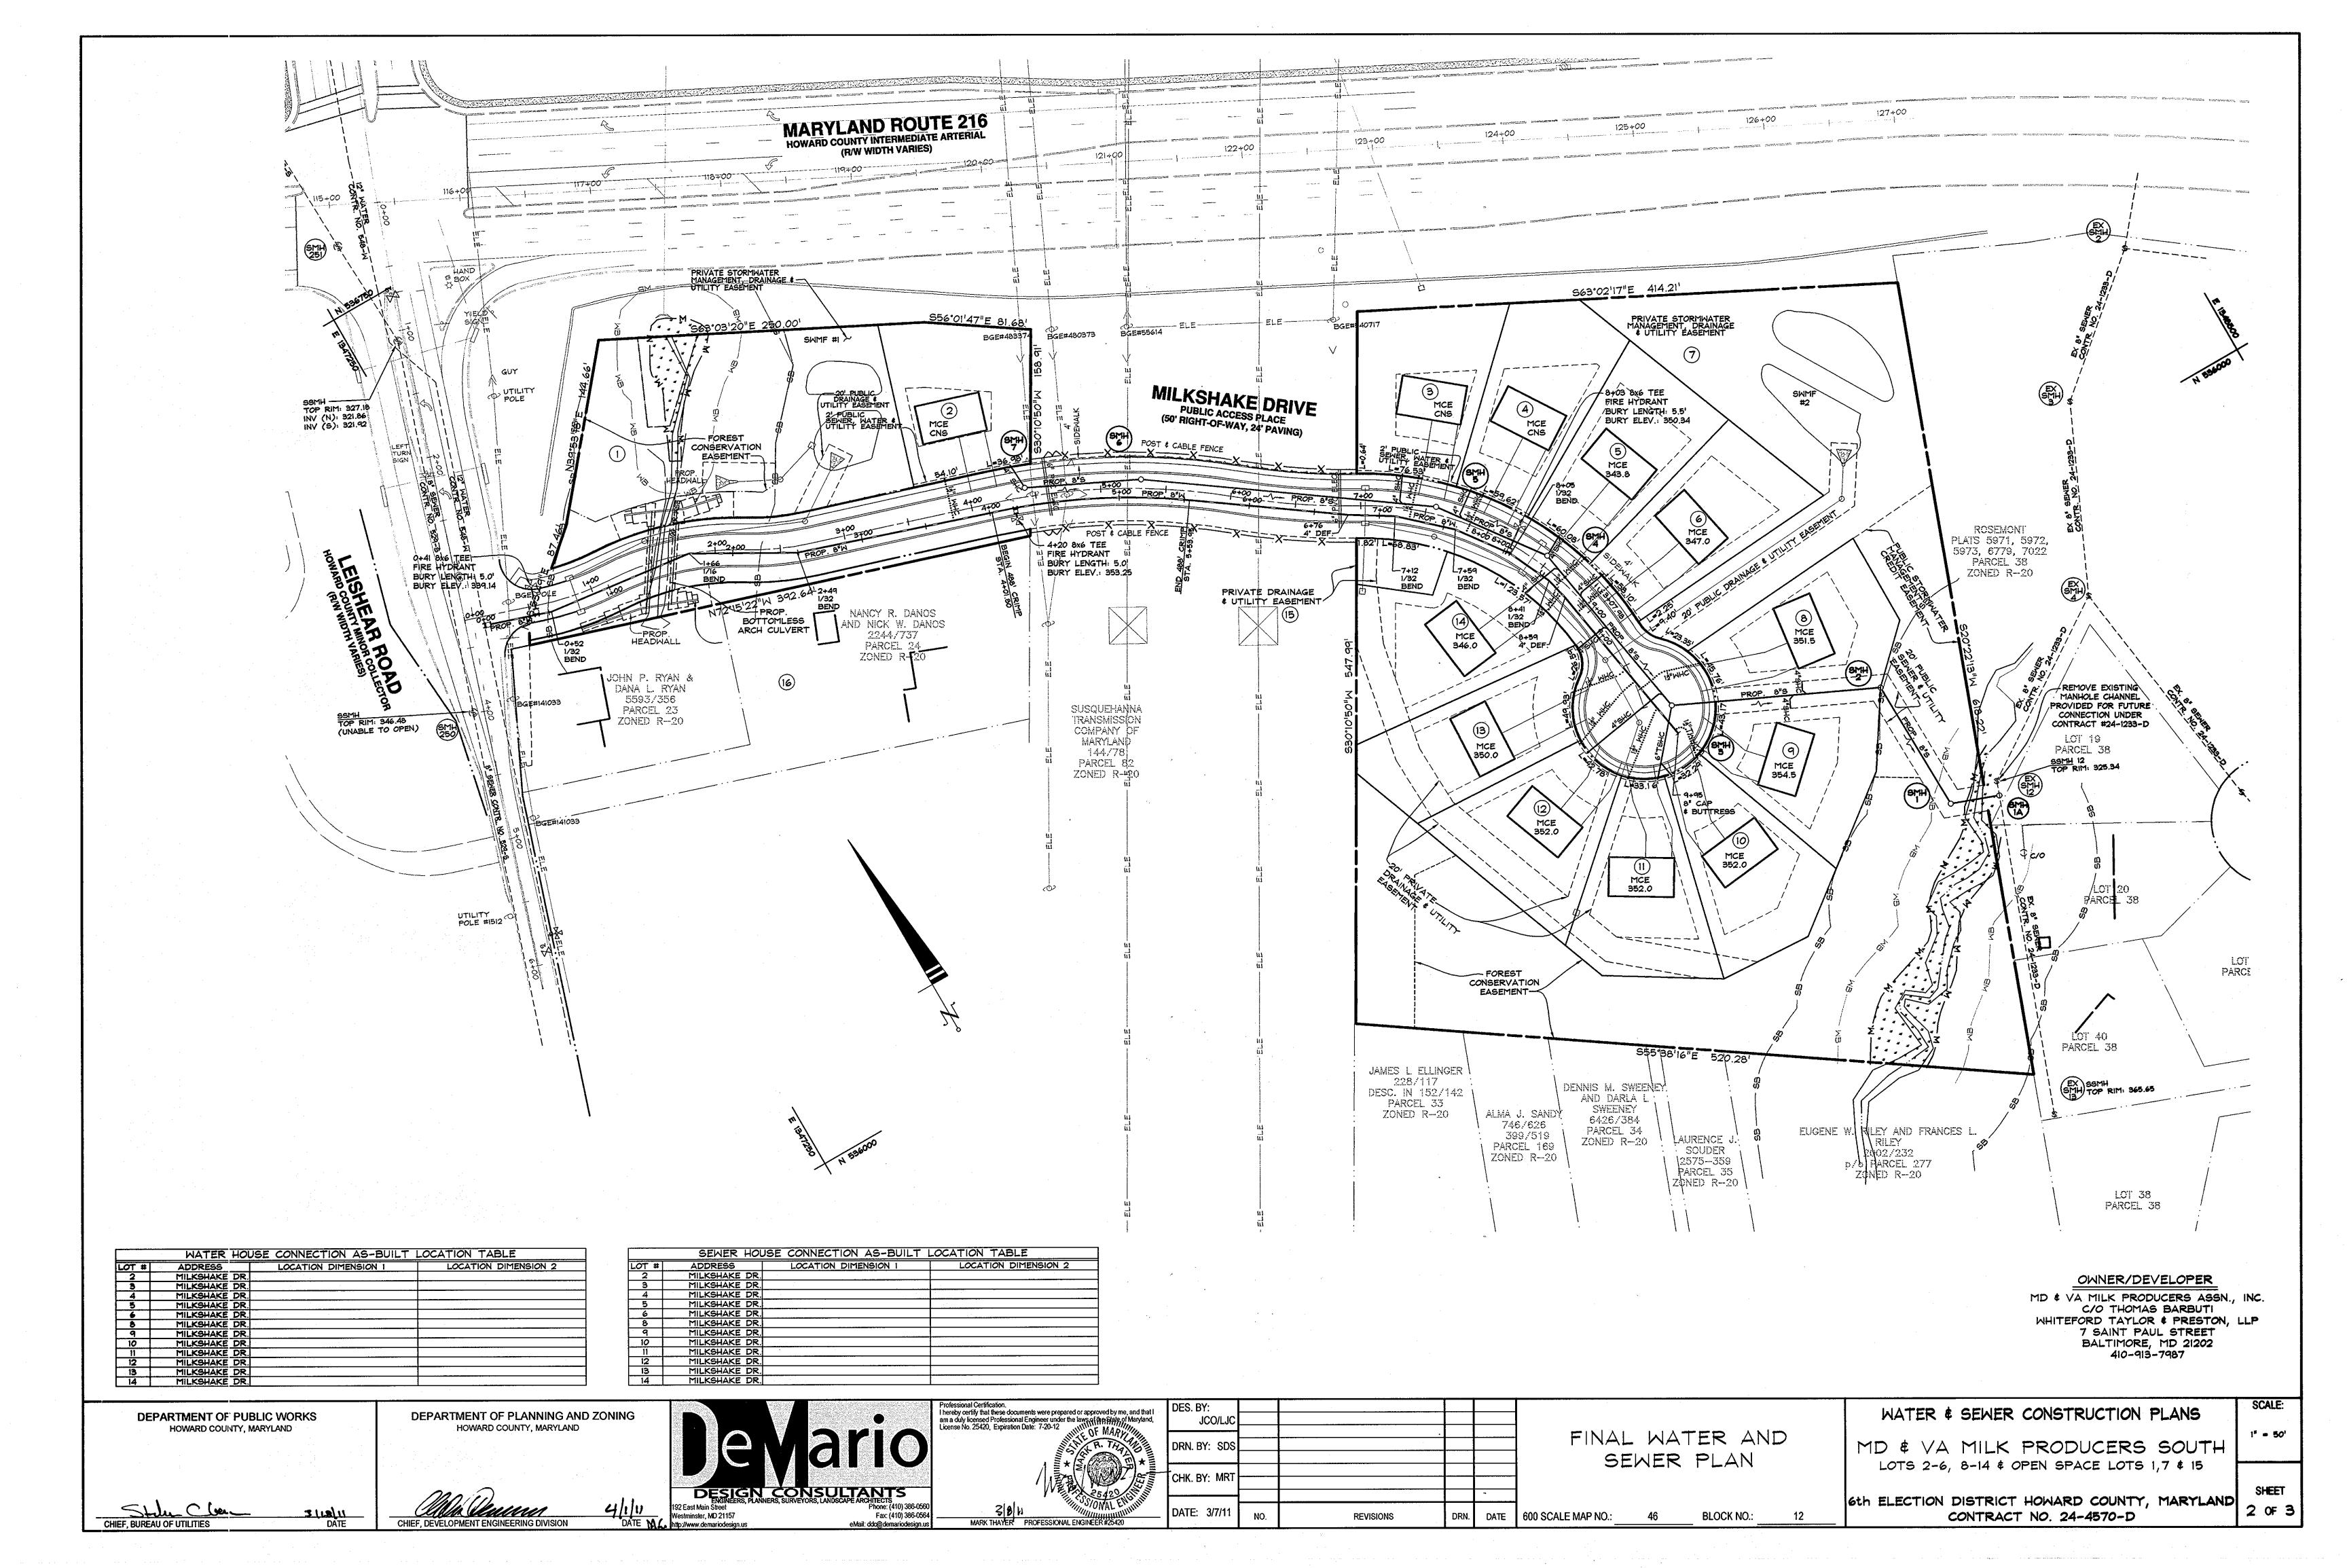

11 (1 TWN)

NUMBER OF SHC:

NUMBER OF WHC:

MATER & SEWER CONSTRUCTION PLANS

MD & VA MILK PRODUCERS SOUTH

LOTS 2-6, 8-14 & OPEN SPACE LOTS 1,7 & 15

6th ELECTION DISTRICT HOWARD COUNTY, MARYLAND
CONTRACT NO. 24-4570-D

SCALE:

SHEET

OF 3

MD & VA MILK PRODUCERS ASSN., INC.

C/O THOMAS BARBUTI

WHITEFORD TAYLOR & PRESTON, LLP

7 SAINT PAUL STREET

BALTIMORE, MD 21202