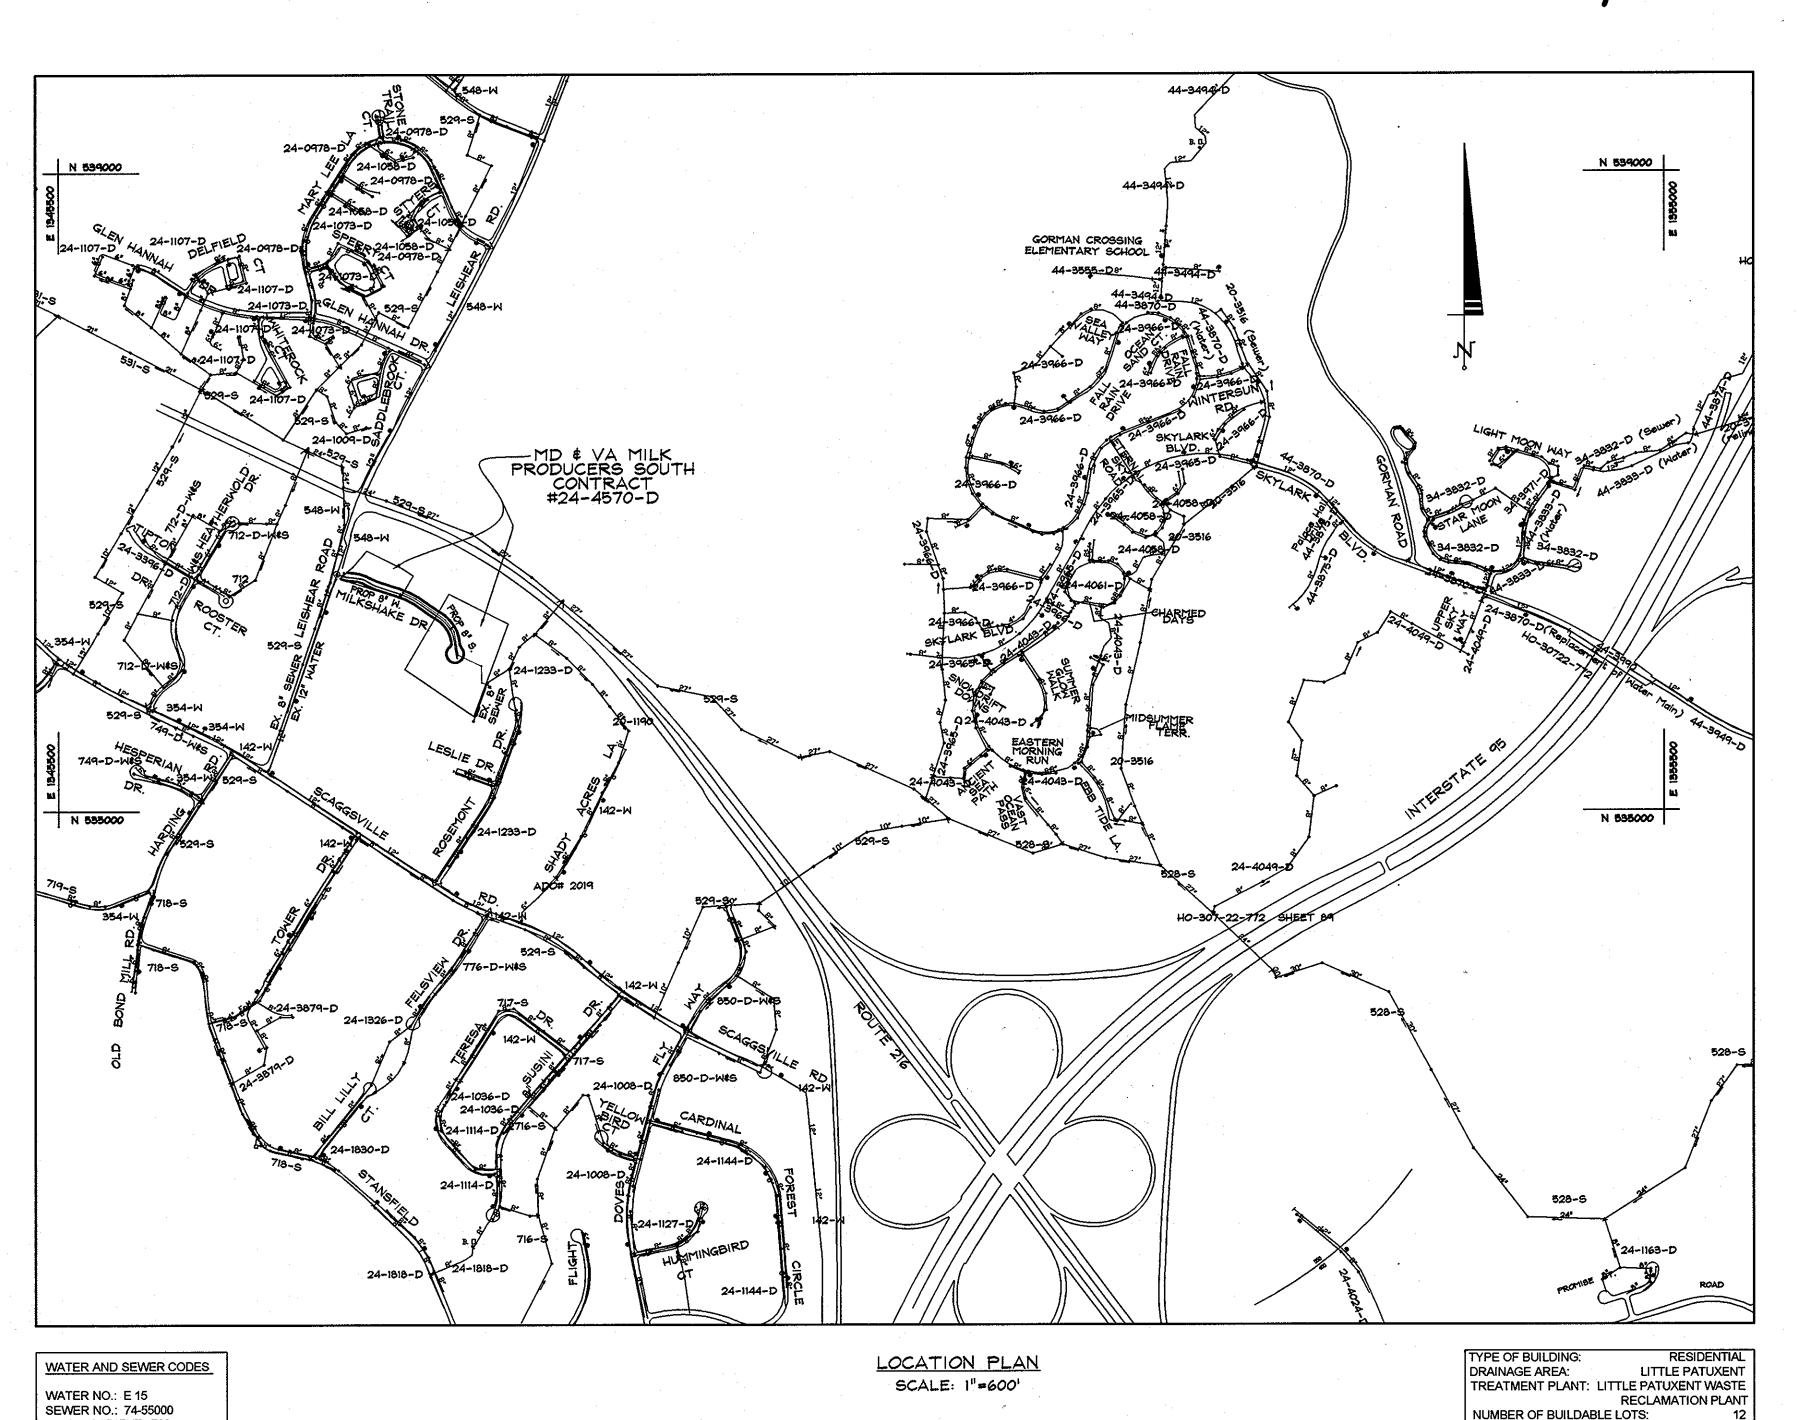

## FINAL WATER AND SEWER CONSTRUCTION PLANS for MILK PRODUCERS-SOUTH

CONTRACT NUMBER 24-4570-D
6TH ELECTION DISTRICT HOWARD COUNTY, MD

DRAWING LEGEND

EX. SEWER LINE & MANHOLES, CLEAN-OUTS

PROP. 8" SEWIR PROPOSED SEWER AND MANHOLES

11 (1 TWN)

NUMBER OF SHC:

NUMBER OF WHC:

MATER & SEWER CONSTRUCTION PLANS

MD & VA MILK PRODUCERS SOUTH

LOTS 2-6, 8-14 & OPEN SPACE LOTS 1,7 & 15

6th ELECTION DISTRICT HOWARD COUNTY, MARYLAND
CONTRACT NO. 24-4570-D