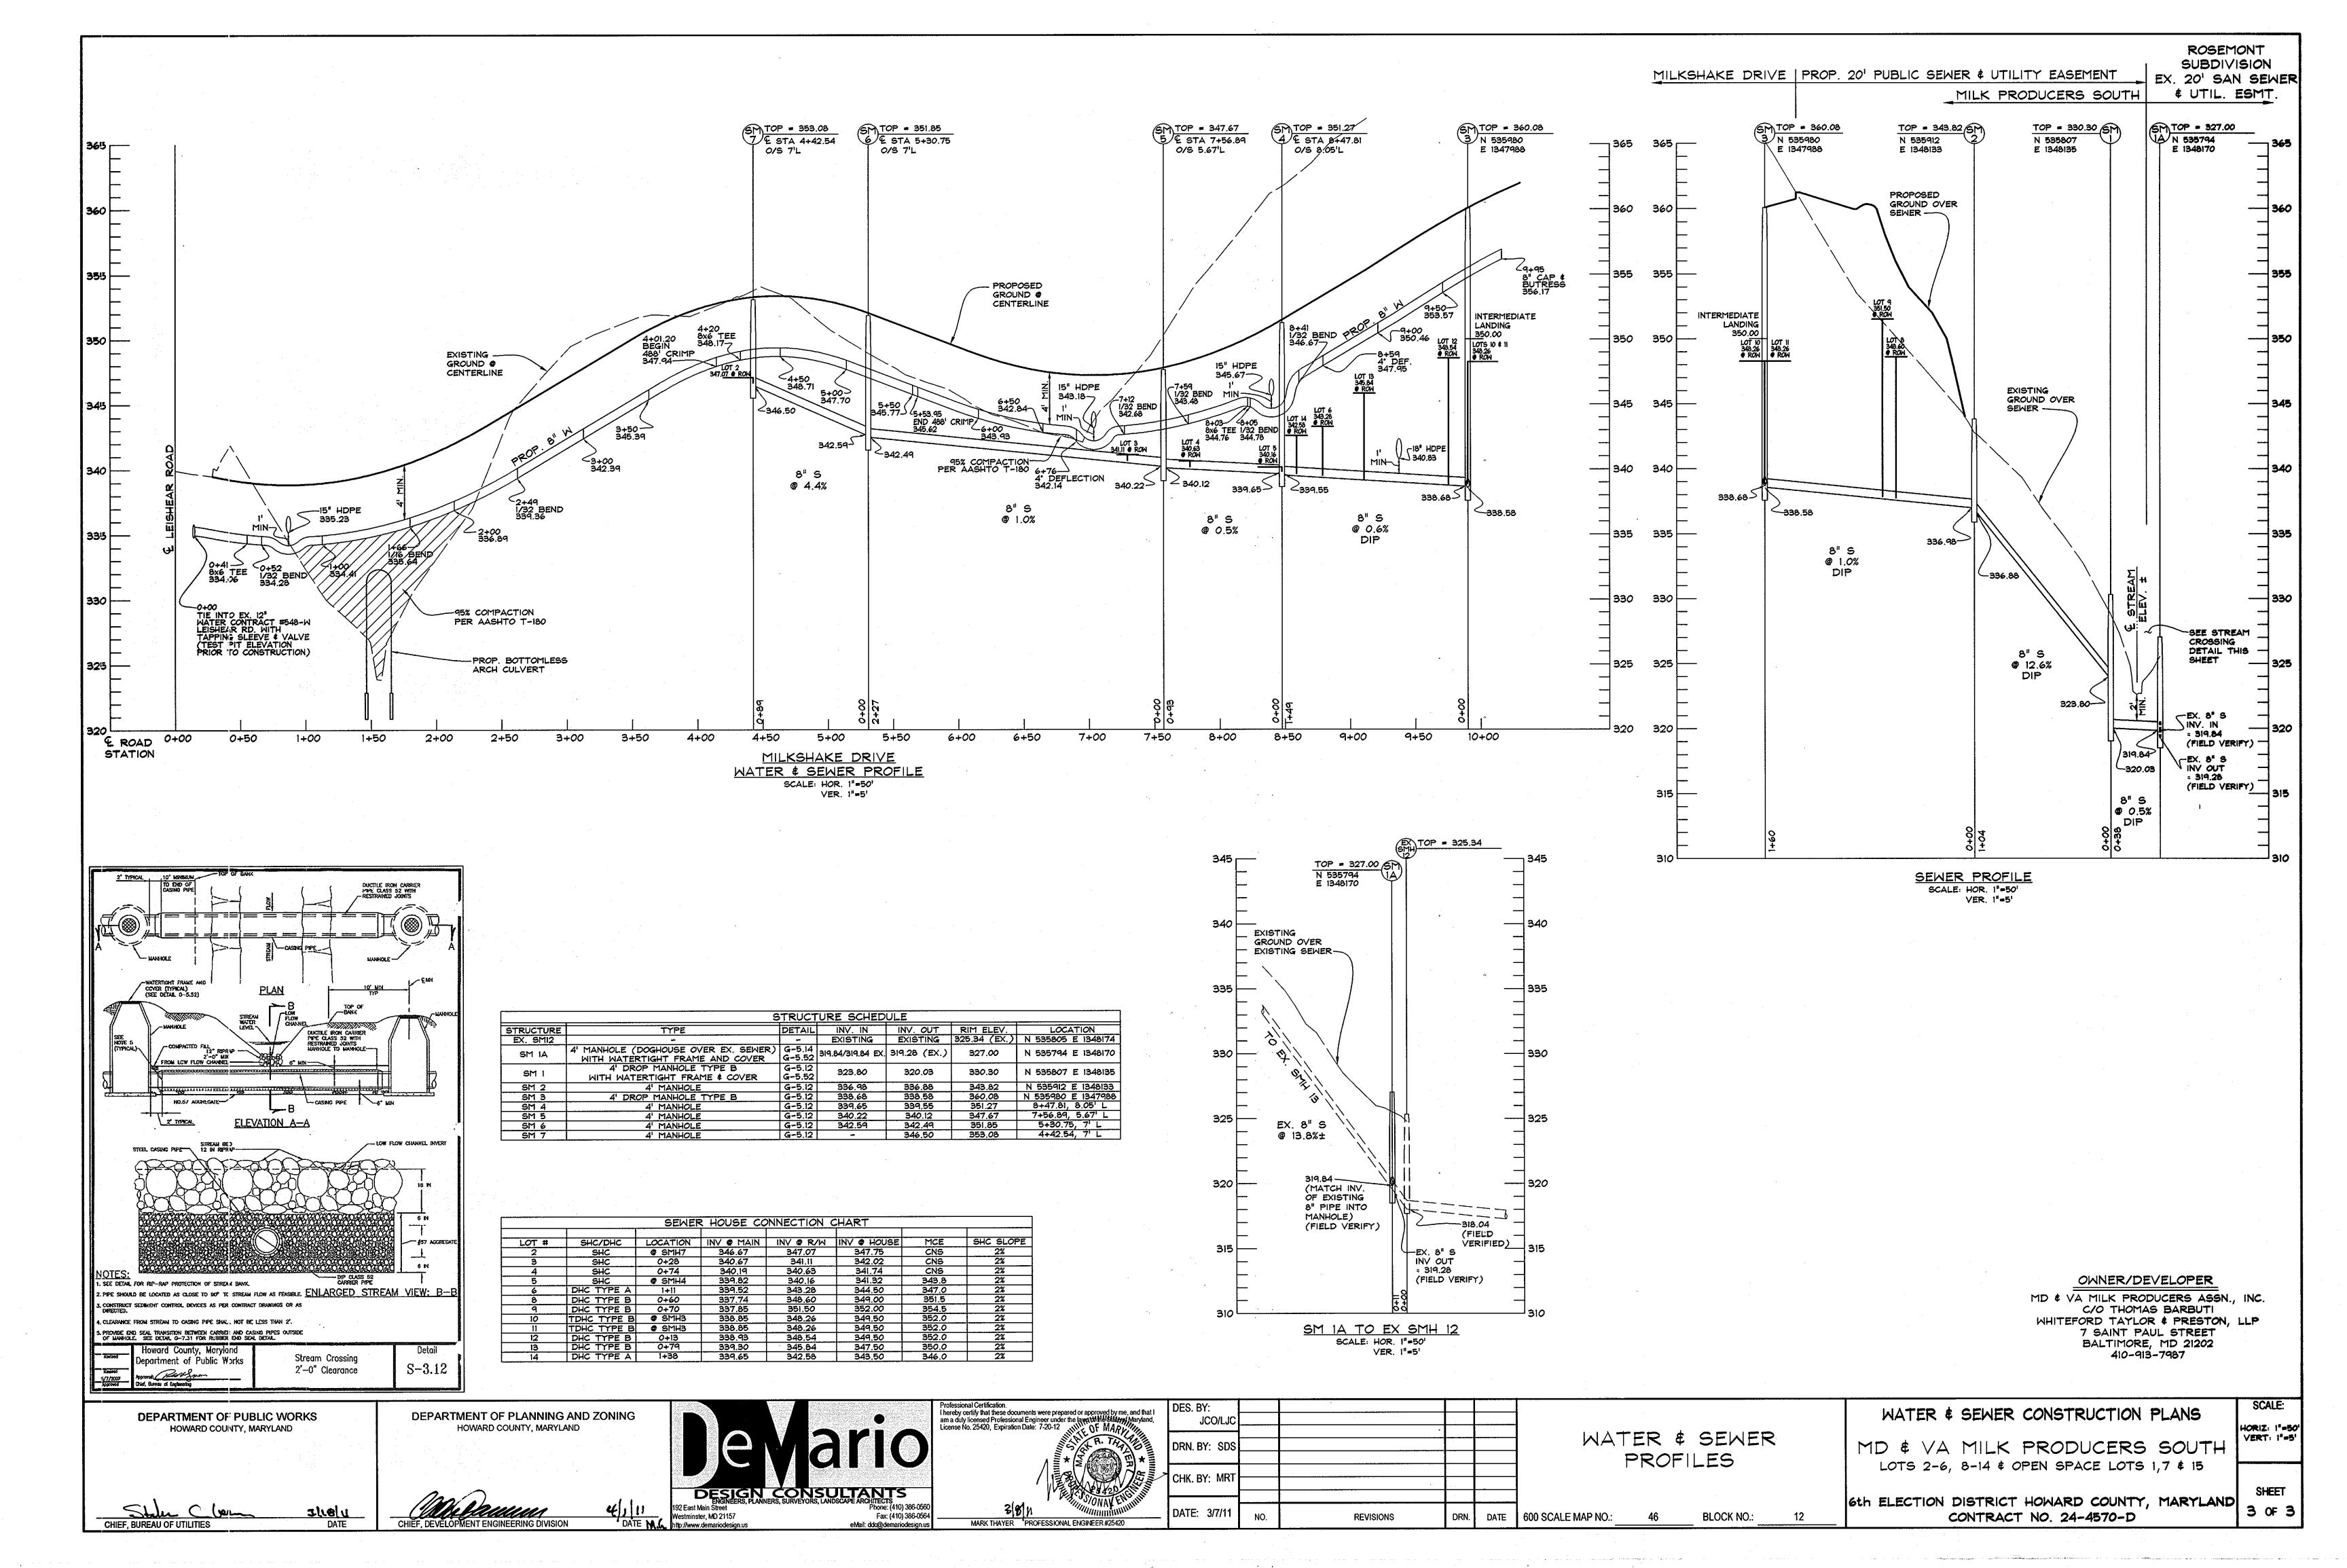

## FINAL WATER AND SEWER CONSTRUCTION PLANS for MILK PRODUCERS-SOUTH

CONTRACT NUMBER 24-4570-D
6TH ELECTION DISTRICT HOWARD COUNTY, MD

DRAWING LEGEND

EX. SEWER LINE & MANHOLES, CLEAN-OUTS

PROP. 8" SEWIR PROPOSED SEWER AND MANHOLES

11 (1 TWN)

NUMBER OF SHC:

NUMBER OF WHC:

MATER & SEWER CONSTRUCTION PLANS

MD & VA MILK PRODUCERS SOUTH

LOTS 2-6, 8-14 & OPEN SPACE LOTS 1,7 & 15

6th ELECTION DISTRICT HOWARD COUNTY, MARYLAND
CONTRACT NO. 24-4570-D