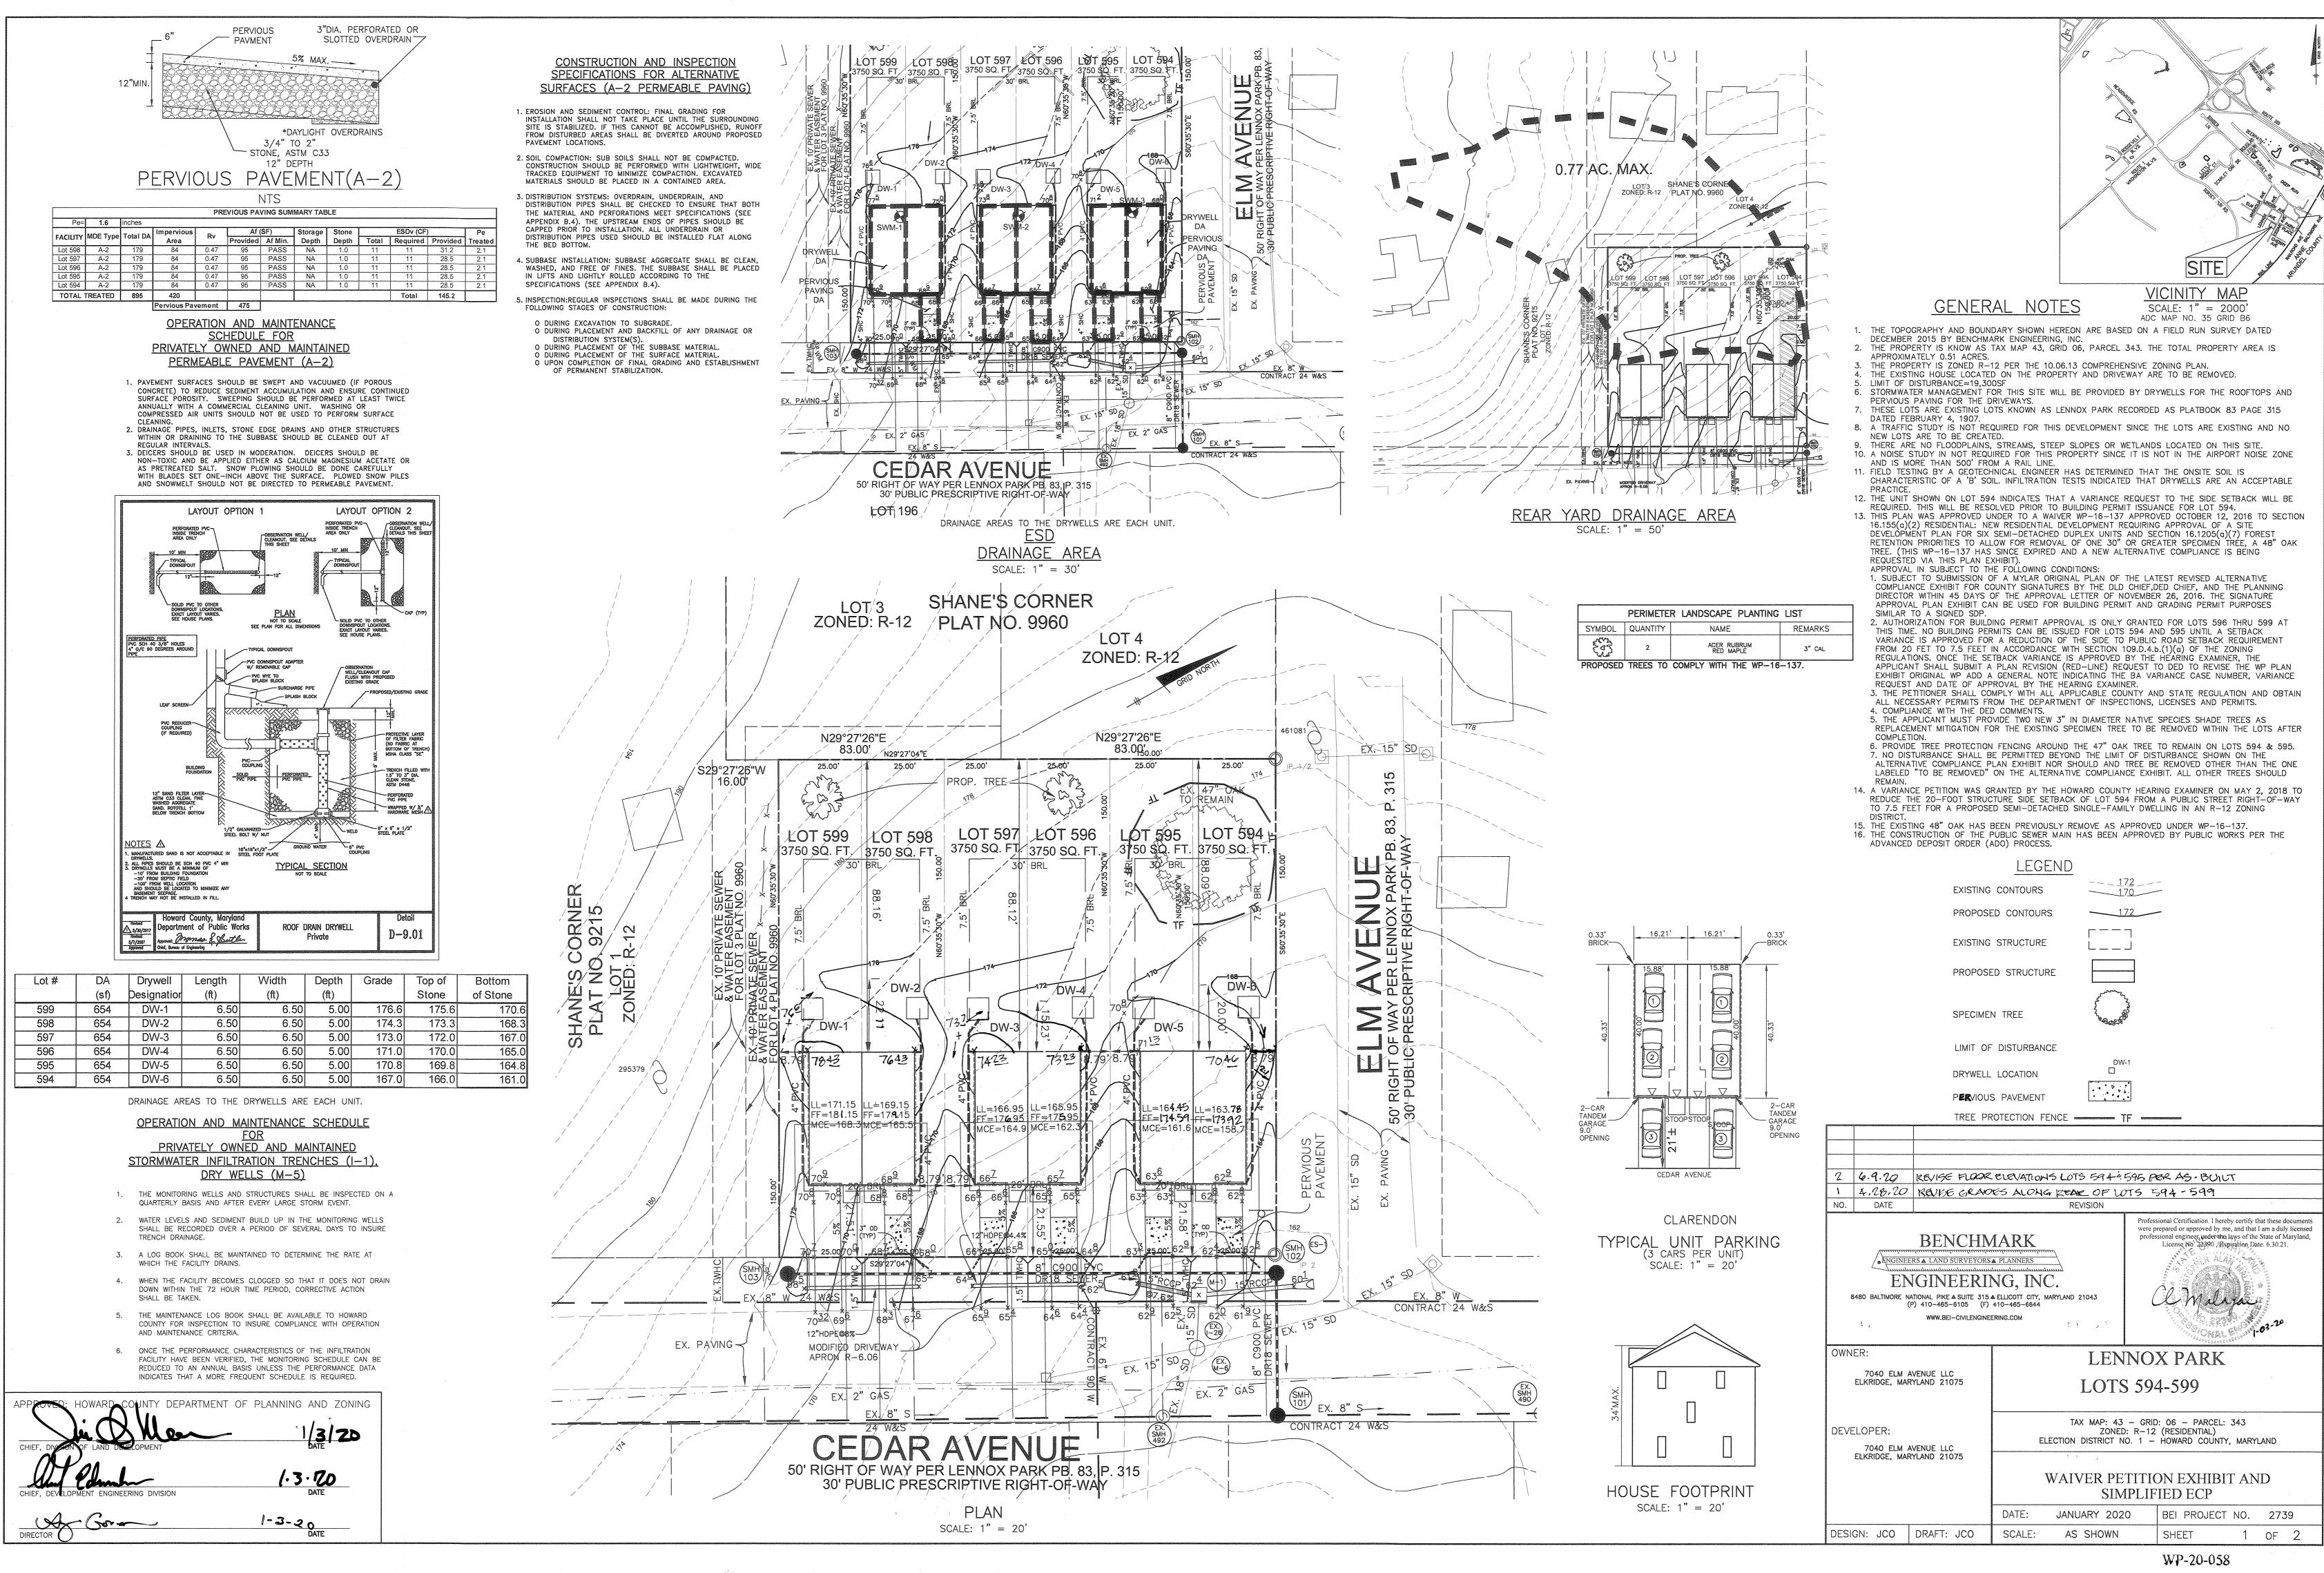

CC:

Research Bob Frances, Plan Review Division, DILP Benchmark Engineering

| PERIMETER LANDSCAPE PLANTING LIST |                          |         |  |  |  |
|-----------------------------------|--------------------------|---------|--|--|--|
| QUANTITY                          | NAME                     | REMARKS |  |  |  |
| 2                                 | ACER RUBRUM<br>RED MAPLE | 3" CAL  |  |  |  |
| TREES TO                          | COMPLY WITH THE WP-16    | -137.   |  |  |  |