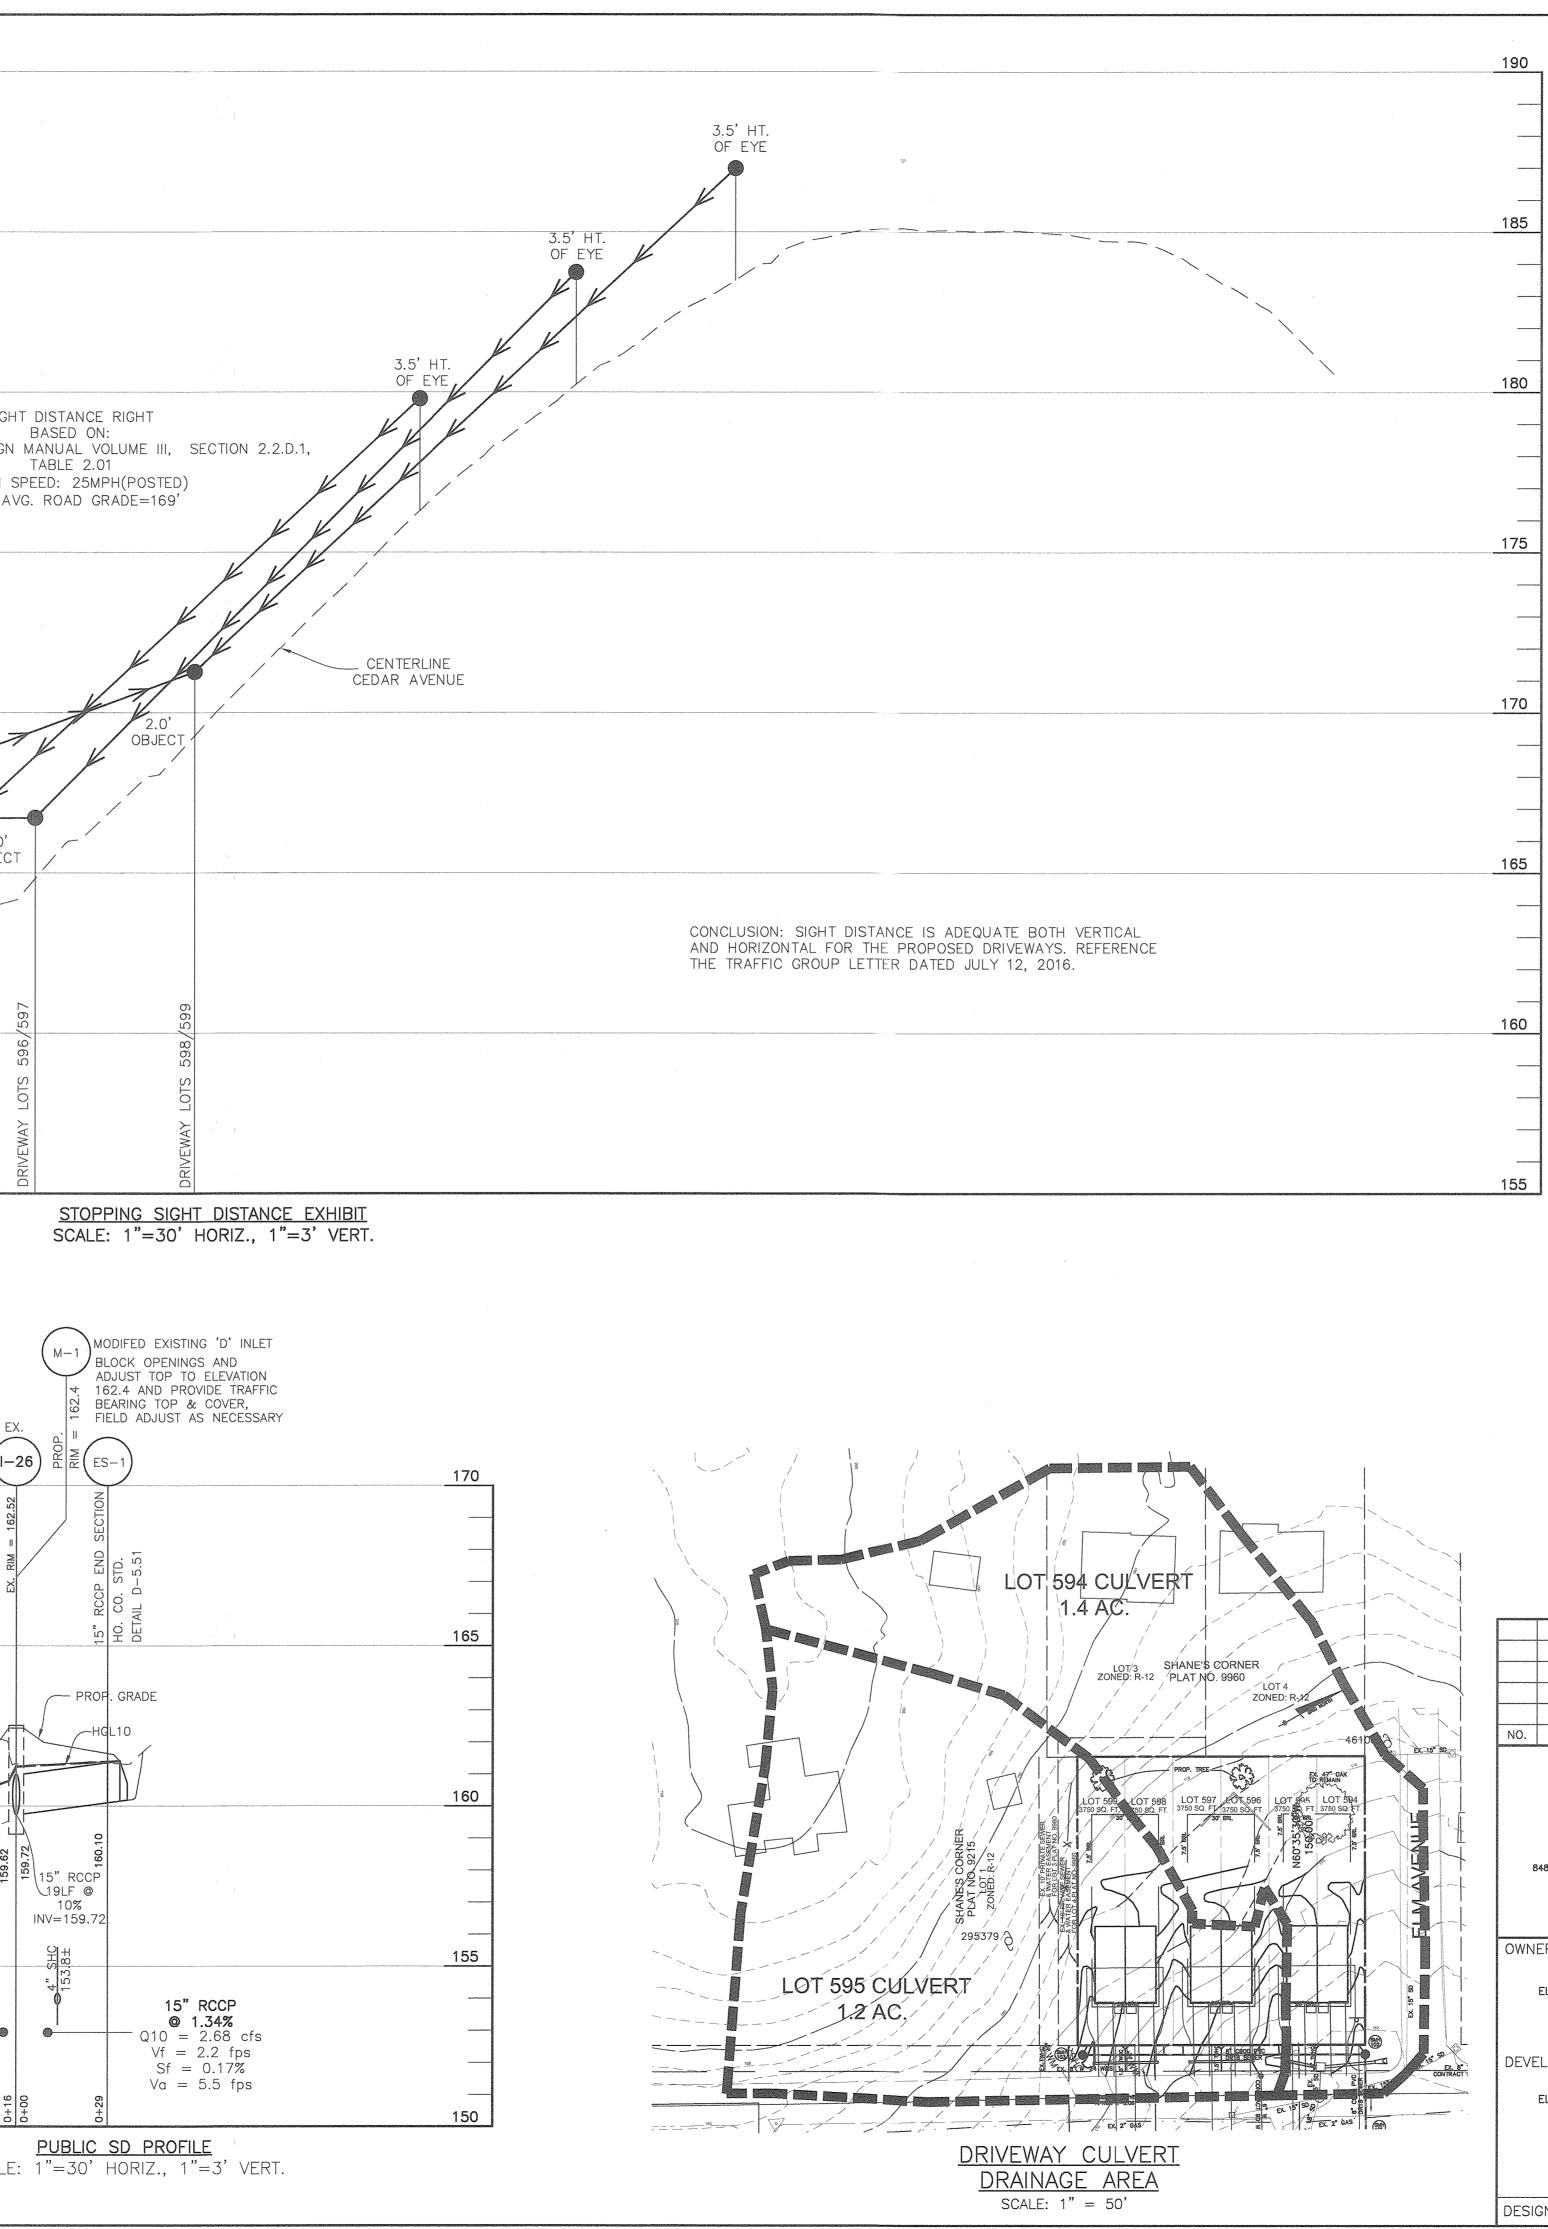

WP-20-058

| 190                                                                                                                 |                                                         |                                    |                                                |
|---------------------------------------------------------------------------------------------------------------------|---------------------------------------------------------|------------------------------------|------------------------------------------------|
| ·                                                                                                                   |                                                         |                                    |                                                |
| · · · ·                                                                                                             |                                                         |                                    | •                                              |
|                                                                                                                     |                                                         |                                    |                                                |
|                                                                                                                     |                                                         |                                    |                                                |
|                                                                                                                     |                                                         |                                    |                                                |
| 180                                                                                                                 | ~~~~~~~~~~~~~~~~~~~~~~~~~~~~~~~~~~~~~~~                 |                                    |                                                |
|                                                                                                                     | SIGHT DISTANC<br>BASED O<br>HOWARD COUNTY DESIGN MANUAL | N:<br>/OLUME III, SECTION 2.2.D.1, | SIGH<br>HOWARD COUNTY DESIGN                   |
|                                                                                                                     | TABLE 2.<br>DESIGN SPEED: 25M<br>7.0% AVG. ROAD C       | APH(POSTED)                        | DESIGN S<br>7.5% AN                            |
| <br>                                                                                                                |                                                         | 1                                  |                                                |
|                                                                                                                     | 3.5' HT.<br>OF EYE                                      | AVENUE                             |                                                |
|                                                                                                                     |                                                         | ELM AN                             |                                                |
|                                                                                                                     |                                                         |                                    | ·                                              |
|                                                                                                                     | $\mathbf{x}_{\mathbf{x}}$                               |                                    |                                                |
|                                                                                                                     |                                                         | 3.5' HT.<br>OF EYE                 |                                                |
|                                                                                                                     |                                                         | 3.5' HT.<br>OF EYE                 | 2.0'<br>OBJEC                                  |
|                                                                                                                     |                                                         |                                    | 2 0'                                           |
|                                                                                                                     |                                                         |                                    | 2.0'<br>OBJECT                                 |
|                                                                                                                     |                                                         |                                    | 2/594                                          |
|                                                                                                                     |                                                         |                                    | LOTS 595,                                      |
|                                                                                                                     |                                                         |                                    |                                                |
| <br>155                                                                                                             |                                                         |                                    | DRIVEWAY                                       |
|                                                                                                                     |                                                         |                                    |                                                |
|                                                                                                                     |                                                         |                                    |                                                |
|                                                                                                                     |                                                         |                                    |                                                |
| ан сайта сайта<br>К |                                                         |                                    |                                                |
|                                                                                                                     |                                                         |                                    | 170 EX. EX. EX. EX.                            |
| J                                                                                                                   |                                                         |                                    | 162.52                                         |
|                                                                                                                     |                                                         |                                    |                                                |
|                                                                                                                     |                                                         |                                    | ۵۵۵۵<br>165                                    |
|                                                                                                                     |                                                         |                                    |                                                |
|                                                                                                                     | ,<br>,                                                  |                                    | EX. GROUND                                     |
|                                                                                                                     | ·                                                       |                                    | 160                                            |
|                                                                                                                     |                                                         |                                    |                                                |
| ,<br>,                                                                                                              |                                                         |                                    | 159.62                                         |
|                                                                                                                     |                                                         |                                    | 155                                            |
|                                                                                                                     | · · · · · · · · · · · · · · · · · · ·                   |                                    | EX.15" RCCP                                    |
| APPROVED: HOWARFOUNTY DEPARTME                                                                                      | NT OF PLANNING AND ZONING                               |                                    | @ 3.88% Q10 = 4.95 cfs Vf = 4.0 fps Sf = 0.59% |
| CHIEF, DUISION OF LAND DEVELOPMENT                                                                                  |                                                         |                                    | Va = 9.7 fps                                   |
| CHIEF, DEVELOPMENT ENGINEERING DIVISION                                                                             |                                                         |                                    | SCALE                                          |
| DIRECTOR GM-                                                                                                        | 1- 3- 20<br>DATE                                        |                                    |                                                |

J:\2739 Elm\dwg\8000V3.dwg, 1/3/2020 2:31:48 PM

| R-12         |                                                                                                                                                                                                                                                                                                                                                                                                                                                                                                                                                                                                                                                                                                                                                                                                                                                                                                                                                                                                                                                                                                                                                                                                                                                                                                                                                                                                                                                                                                                                                                                                                                                                                                                                                                                                                                                                                                                                                                                                                                                                                                                                                                                                                     |                            |                                                                                                                        | · · · · · · · · · · · · · · · · · · ·                                                                                                                                                                                                      |             |            |     |          |   |
|--------------|---------------------------------------------------------------------------------------------------------------------------------------------------------------------------------------------------------------------------------------------------------------------------------------------------------------------------------------------------------------------------------------------------------------------------------------------------------------------------------------------------------------------------------------------------------------------------------------------------------------------------------------------------------------------------------------------------------------------------------------------------------------------------------------------------------------------------------------------------------------------------------------------------------------------------------------------------------------------------------------------------------------------------------------------------------------------------------------------------------------------------------------------------------------------------------------------------------------------------------------------------------------------------------------------------------------------------------------------------------------------------------------------------------------------------------------------------------------------------------------------------------------------------------------------------------------------------------------------------------------------------------------------------------------------------------------------------------------------------------------------------------------------------------------------------------------------------------------------------------------------------------------------------------------------------------------------------------------------------------------------------------------------------------------------------------------------------------------------------------------------------------------------------------------------------------------------------------------------|----------------------------|------------------------------------------------------------------------------------------------------------------------|--------------------------------------------------------------------------------------------------------------------------------------------------------------------------------------------------------------------------------------------|-------------|------------|-----|----------|---|
| -4610<br>    | NO. DATE                                                                                                                                                                                                                                                                                                                                                                                                                                                                                                                                                                                                                                                                                                                                                                                                                                                                                                                                                                                                                                                                                                                                                                                                                                                                                                                                                                                                                                                                                                                                                                                                                                                                                                                                                                                                                                                                                                                                                                                                                                                                                                                                                                                                            | NO. DATE REVISION          |                                                                                                                        |                                                                                                                                                                                                                                            |             |            |     |          |   |
|              | BENCHNARK<br>• MGINEERS & LAND SURVEYORS & PLANNERS<br>• MGINEERS & MGINE |                            | were prepared c                                                                                                        | Professional Certification. I hereby certify that these documents were prepared or approved by me, and that I am a duly licensed professional engineer under the laws of the State of Maryland, License No. 22390 Chair and Date; 6.30.21. |             |            |     |          |   |
|              | OWNER:                                                                                                                                                                                                                                                                                                                                                                                                                                                                                                                                                                                                                                                                                                                                                                                                                                                                                                                                                                                                                                                                                                                                                                                                                                                                                                                                                                                                                                                                                                                                                                                                                                                                                                                                                                                                                                                                                                                                                                                                                                                                                                                                                                                                              | OWNER:                     |                                                                                                                        |                                                                                                                                                                                                                                            | LENNOX PARK |            |     |          |   |
| AB BE 2' CAS |                                                                                                                                                                                                                                                                                                                                                                                                                                                                                                                                                                                                                                                                                                                                                                                                                                                                                                                                                                                                                                                                                                                                                                                                                                                                                                                                                                                                                                                                                                                                                                                                                                                                                                                                                                                                                                                                                                                                                                                                                                                                                                                                                                                                                     | AVENUE LLC<br>RYLAND 21075 |                                                                                                                        |                                                                                                                                                                                                                                            | 5 594-5     |            |     | 14<br>17 |   |
|              | DEVELOPER:<br>7040 ELM AVENUE LLC<br>ELKRIDGE, MARYLAND 21075                                                                                                                                                                                                                                                                                                                                                                                                                                                                                                                                                                                                                                                                                                                                                                                                                                                                                                                                                                                                                                                                                                                                                                                                                                                                                                                                                                                                                                                                                                                                                                                                                                                                                                                                                                                                                                                                                                                                                                                                                                                                                                                                                       |                            | TAX MAP: 43 – GRID: 06 – PARCEL: 343<br>ZONED: R–12 (RESIDENTIAL)<br>ELECTION DISTRICT NO. 1 – HOWARD COUNTY, MARYLAND |                                                                                                                                                                                                                                            |             |            |     |          |   |
|              |                                                                                                                                                                                                                                                                                                                                                                                                                                                                                                                                                                                                                                                                                                                                                                                                                                                                                                                                                                                                                                                                                                                                                                                                                                                                                                                                                                                                                                                                                                                                                                                                                                                                                                                                                                                                                                                                                                                                                                                                                                                                                                                                                                                                                     |                            | WAIVER PETITION EXHIBIT AND<br>SIMPLIFIED ECP                                                                          |                                                                                                                                                                                                                                            |             |            |     |          |   |
|              |                                                                                                                                                                                                                                                                                                                                                                                                                                                                                                                                                                                                                                                                                                                                                                                                                                                                                                                                                                                                                                                                                                                                                                                                                                                                                                                                                                                                                                                                                                                                                                                                                                                                                                                                                                                                                                                                                                                                                                                                                                                                                                                                                                                                                     |                            | DATE:                                                                                                                  | JANUARY 202                                                                                                                                                                                                                                | 0 BEI       | PROJECT NO | ).  | 2739     | 3 |
|              | DESIGN: JCO                                                                                                                                                                                                                                                                                                                                                                                                                                                                                                                                                                                                                                                                                                                                                                                                                                                                                                                                                                                                                                                                                                                                                                                                                                                                                                                                                                                                                                                                                                                                                                                                                                                                                                                                                                                                                                                                                                                                                                                                                                                                                                                                                                                                         | DRAFT: JCO                 | SCALE:                                                                                                                 | AS SHOWN                                                                                                                                                                                                                                   | SHE         | ET 2       | 2 ( | OF       | 2 |
|              |                                                                                                                                                                                                                                                                                                                                                                                                                                                                                                                                                                                                                                                                                                                                                                                                                                                                                                                                                                                                                                                                                                                                                                                                                                                                                                                                                                                                                                                                                                                                                                                                                                                                                                                                                                                                                                                                                                                                                                                                                                                                                                                                                                                                                     |                            |                                                                                                                        |                                                                                                                                                                                                                                            | WF          | P-20-058   |     |          |   |