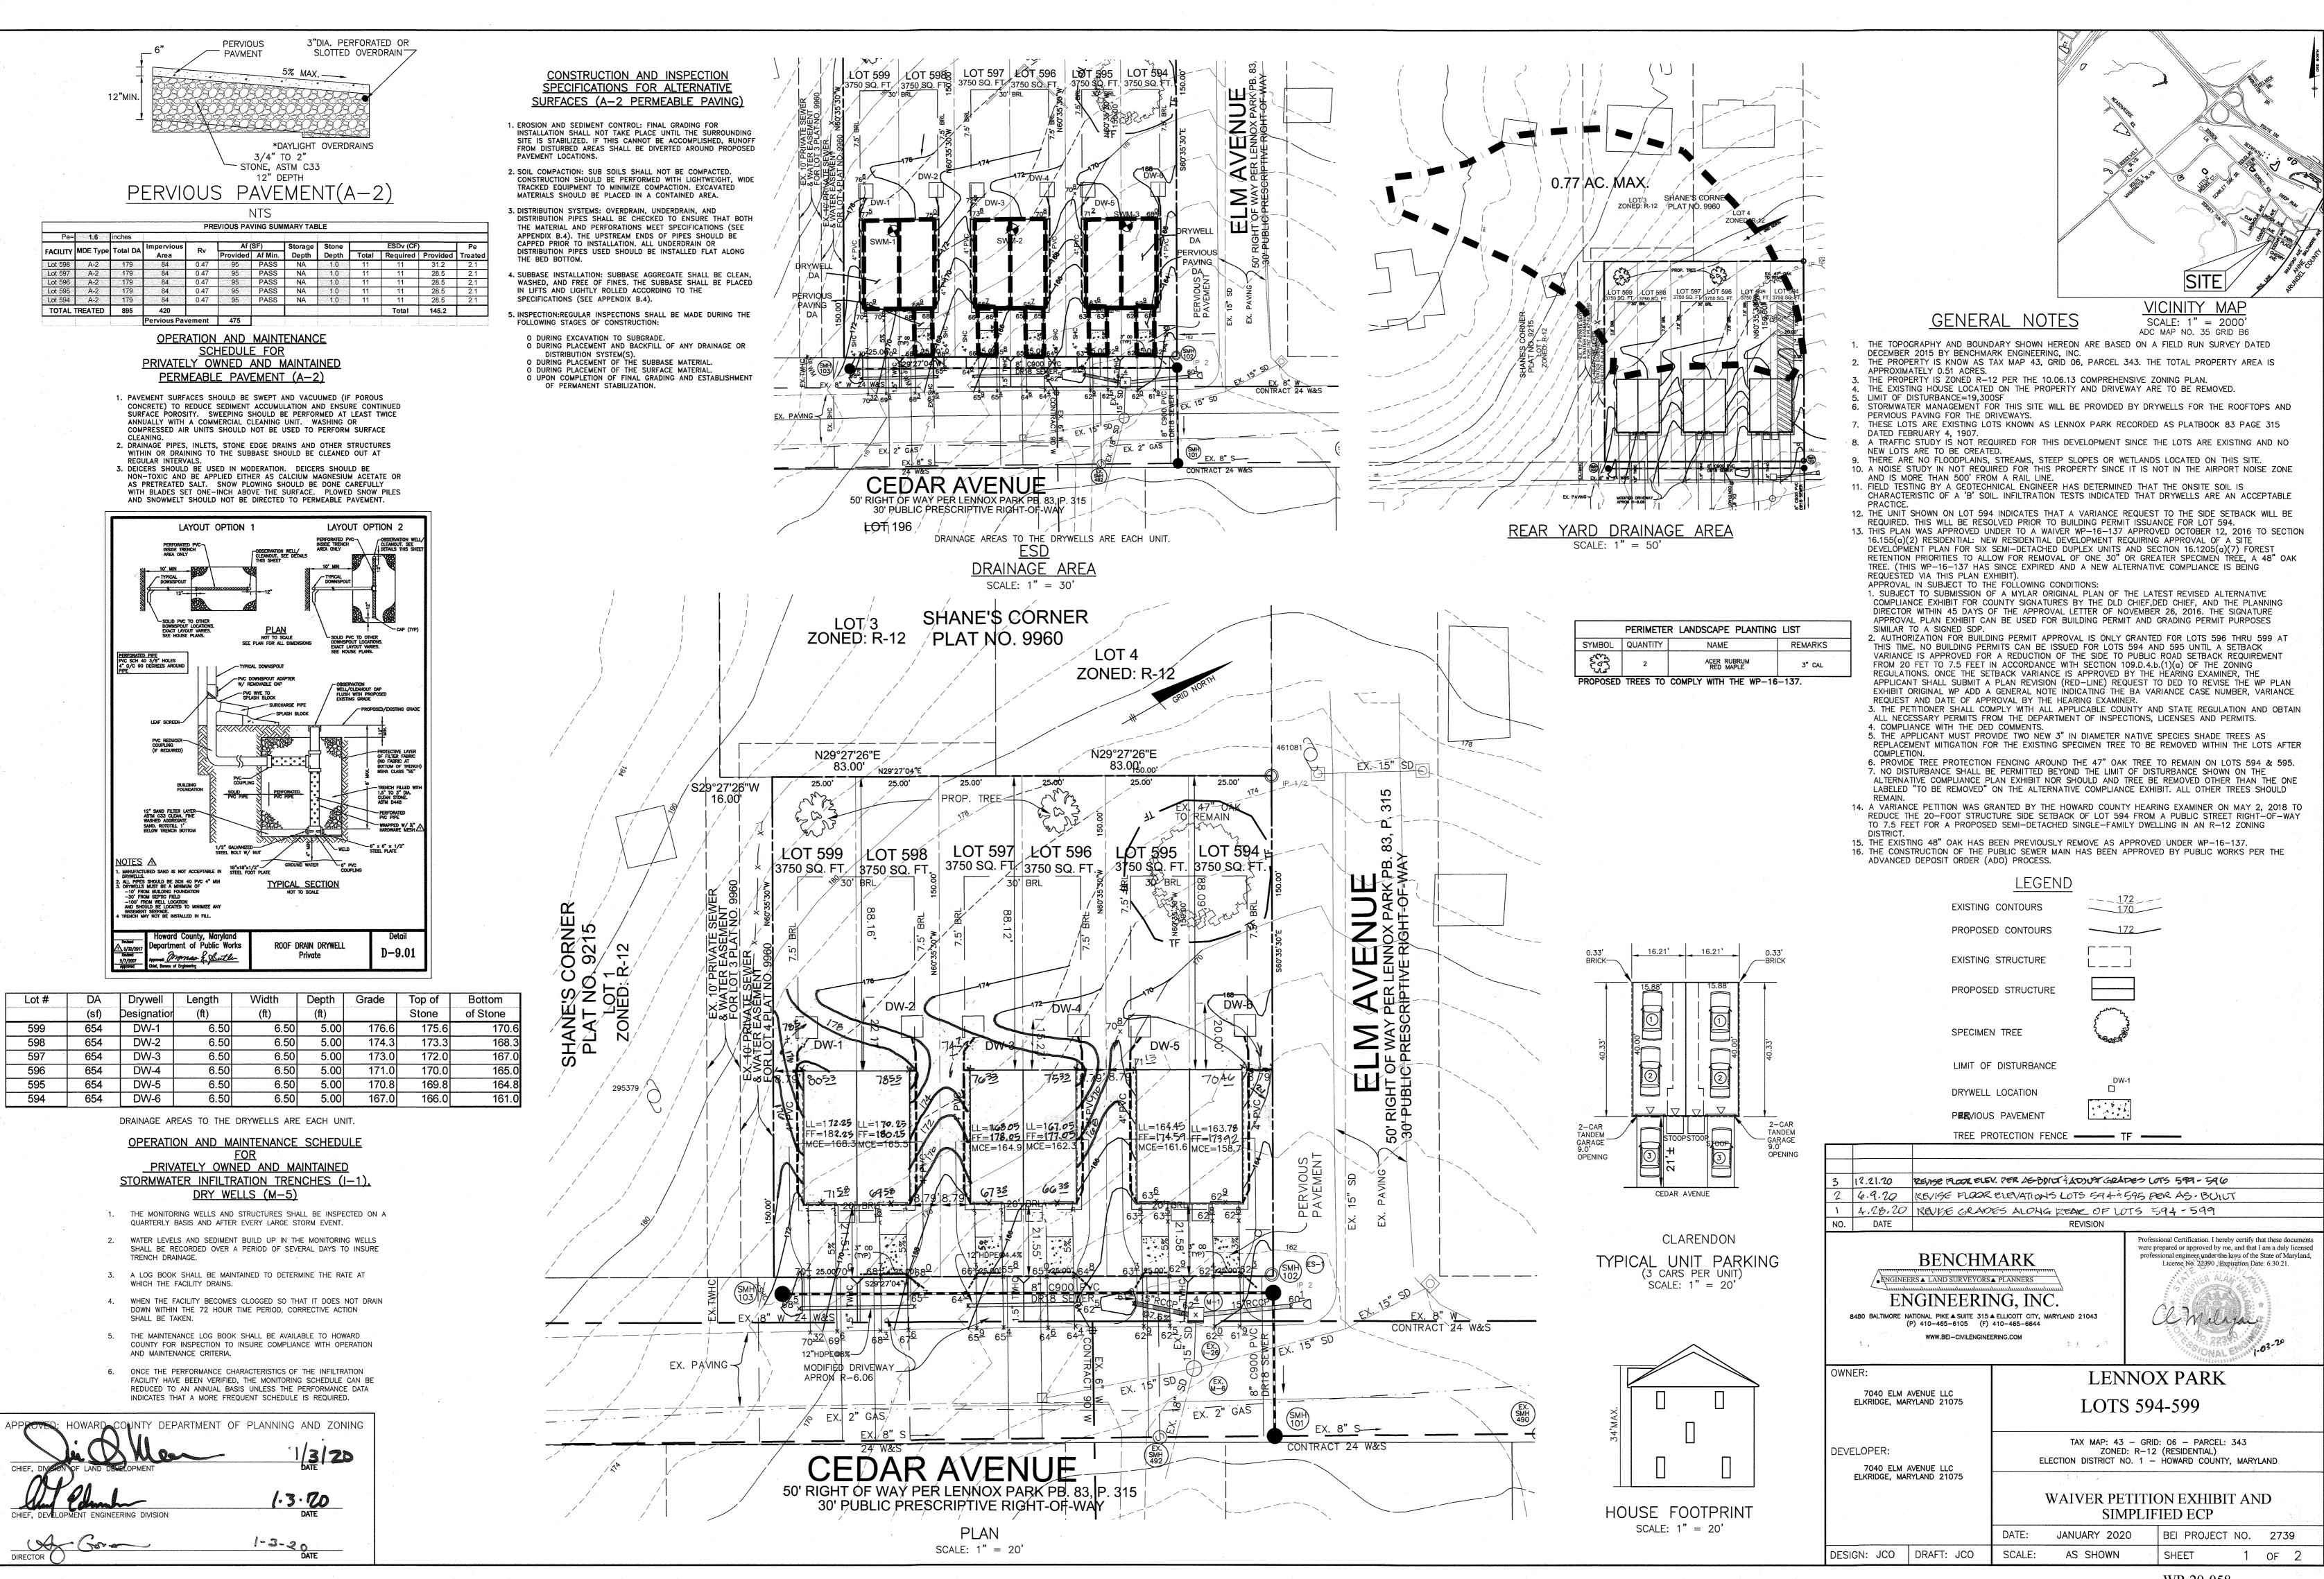

CC:

Research Bob Frances, Plan Review Division, DILP Benchmark Engineering

| PERIMETER LANDSCAPE PLANTING LIST |                          |         |  |  |  |
|-----------------------------------|--------------------------|---------|--|--|--|
| QUANTITY                          | NAME                     | REMARKS |  |  |  |
| 2                                 | ACER RUBRUM<br>RED MAPLE | 3" CAL  |  |  |  |
| TREES TO                          | COMPLY WITH THE WP-16    | -137.   |  |  |  |