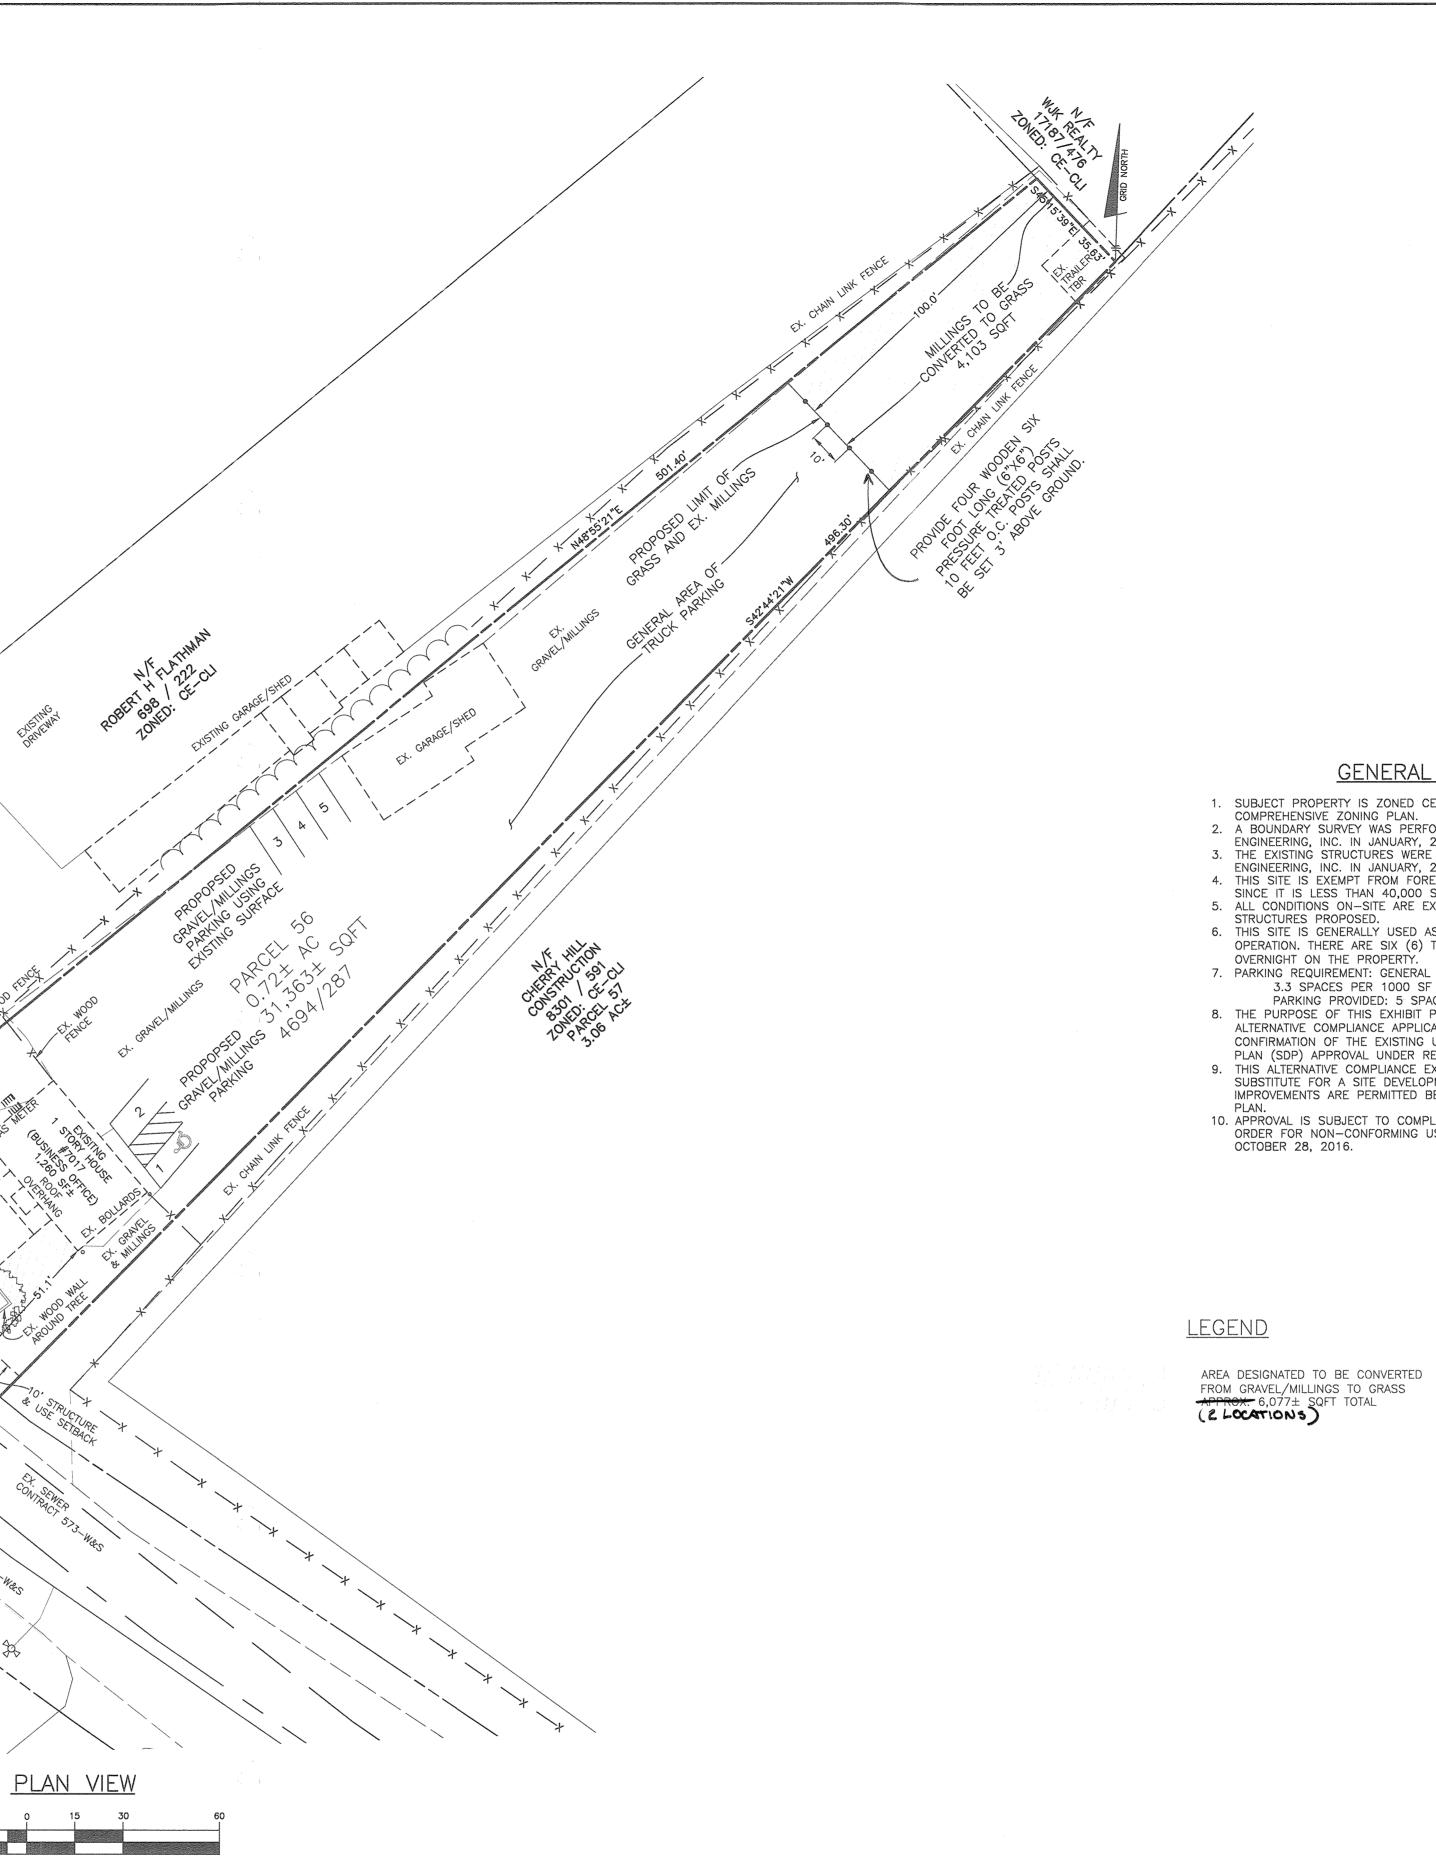

(IN FEET)1 inch = 30 ft.

## GENERAL NOTES

SUBJECT PROPERTY IS ZONED CE-CLI PER THE OCTOBER 6, 2013 COMPREHENSIVE ZONING PLAN.
 A BOUNDARY SURVEY WAS PERFORMED BY BENCHMARK ENGINEERING, INC. IN JANUARY, 2019.
 THE EXISTING STRUCTURES WERE FIELD LOCATED BY BENCHMARK ENGINEERING, INC. IN JANUARY, 2019.
 THIS SITE IS EXEMPT FROM FOREST CONSERVATION REQUIREMENTS SINCE IT IS LESS THAN 40,000 SQUARE FEET IN AREA.
 ALL CONDITIONS ON-SITE ARE EXISTING AND THERE ARE NO STRUCTURES PROPOSED.
 THIS SITE IS GENERALLY USED AS A BUSINESS FOR A TRUCKING OPERATION. THERE ARE SIX (6) TRACTOR TRAILER TRUCKS PARKED OVERNIGHT ON THE PROPERTY.
 PARKING REQUIREMENT: GENERAL BUSINESS/OFFICE 3.3 SPACES PER 1000 SF = 5 SPACES PARKING PROVIDED: 5 SPACES (INCLUDES HANDICAP SPACE)
 THE PURPOSE OF THIS EXHIBIT PLAN IS TO ACCOMPANY THE

8. THE PURPOSE OF THIS EXHIBIT PLAN IS TO ACCOMPANY THE ALTERNATIVE COMPLIANCE APPLICATION (WP-19-077) TO ALLOW ALTERNATIVE COMPLIANCE APPLICATION (WP-19-077) TO ALLOW CONFIRMATION OF THE EXISTING USES WITHOUT SITE DEVELOPMENT PLAN (SDP) APPROVAL UNDER REGULATIONS SECTION 16.155(a)(2).
9. THIS ALTERNATIVE COMPLIANCE EXHIBIT SHALL SERVE AS THE SUBSTITUTE FOR A SITE DEVELOPMENT PLAN. NO ADDITIONAL SITE IMPROVEMENTS ARE PERMITTED BEYOND WHAT IS SHOWN ON THIS PLAN

PLAN. 10. APPROVAL IS SUBJECT TO COMPLIANCE WITH THE DECISION & ORDER FOR NON-CONFORMING USE PETITION NCU-16-004 DATED OCTOBER 28, 2016.

| NO.                                                                                           | DATE                               |                                      | REVIS                                                                              | SION                                                               |                                                                                                                                                                                                                                              |
|-----------------------------------------------------------------------------------------------|------------------------------------|--------------------------------------|------------------------------------------------------------------------------------|--------------------------------------------------------------------|----------------------------------------------------------------------------------------------------------------------------------------------------------------------------------------------------------------------------------------------|
| ,<br>,                                                                                        | • EN<br>E                          | NGINEERI<br>NATIONAL PIKE & SUITE 31 | YORS A PLANNERS<br>MG, INC.<br>5 A ELLICOTT CITY, MARYLAND 2104<br>() 410-465-6644 | wer<br>pro                                                         | fessional Certification. I hereby certify that these document<br>e prepared or approved by me, and that I am a duly license<br>ofessional engineer under the laws of the State of Maryland<br>License No. 22390) Expiration Date: 6-30-2021. |
| OWNER:<br>RIGOBERTA FLORES<br>SANTOS HERNAN FLORES<br>7017 BROOKDALE DR<br>ELKRIDGE MD, 21075 |                                    |                                      | 7017 BROOKDALE DRIVE<br>ELKRIDGE, MD 21075                                         |                                                                    |                                                                                                                                                                                                                                              |
| UWN                                                                                           | RIGOBERT<br>SANTOS HEF<br>7017 BRO | RNAN FLORES<br>OKDALE DR             | 7017 E                                                                             |                                                                    |                                                                                                                                                                                                                                              |
| UWINI                                                                                         | RIGOBERT<br>SANTOS HEF<br>7017 BRO | RNAN FLORES<br>OKDALE DR             | TA                                                                                 | ELKRIDO<br>X MAP: 43 C<br>ZONE                                     |                                                                                                                                                                                                                                              |
| OWN                                                                                           | RIGOBERT<br>SANTOS HEF<br>7017 BRO | RNAN FLORES<br>OKDALE DR             | ta<br>election di<br>SITE P                                                        | ELKRIDO<br>X MAP: 43 C<br>ZONE<br>STRICT NO. 1<br>LAN FO           | GRID: 5 PARCEL: 56<br>D: CE-CLI                                                                                                                                                                                                              |
|                                                                                               | RIGOBERT<br>SANTOS HEF<br>7017 BRO | RNAN FLORES<br>OKDALE DR             | ta<br>election di<br>SITE P                                                        | ELKRIDO<br>X MAP: 43 C<br>ZONE<br>STRICT NO. 1<br>LAN FO<br>PLIANC | GRID: 5 PARCEL: 56<br>D: CE-CLI<br>HOWARD COUNTY, MARYLAND<br>R ALTERNATIVE                                                                                                                                                                  |