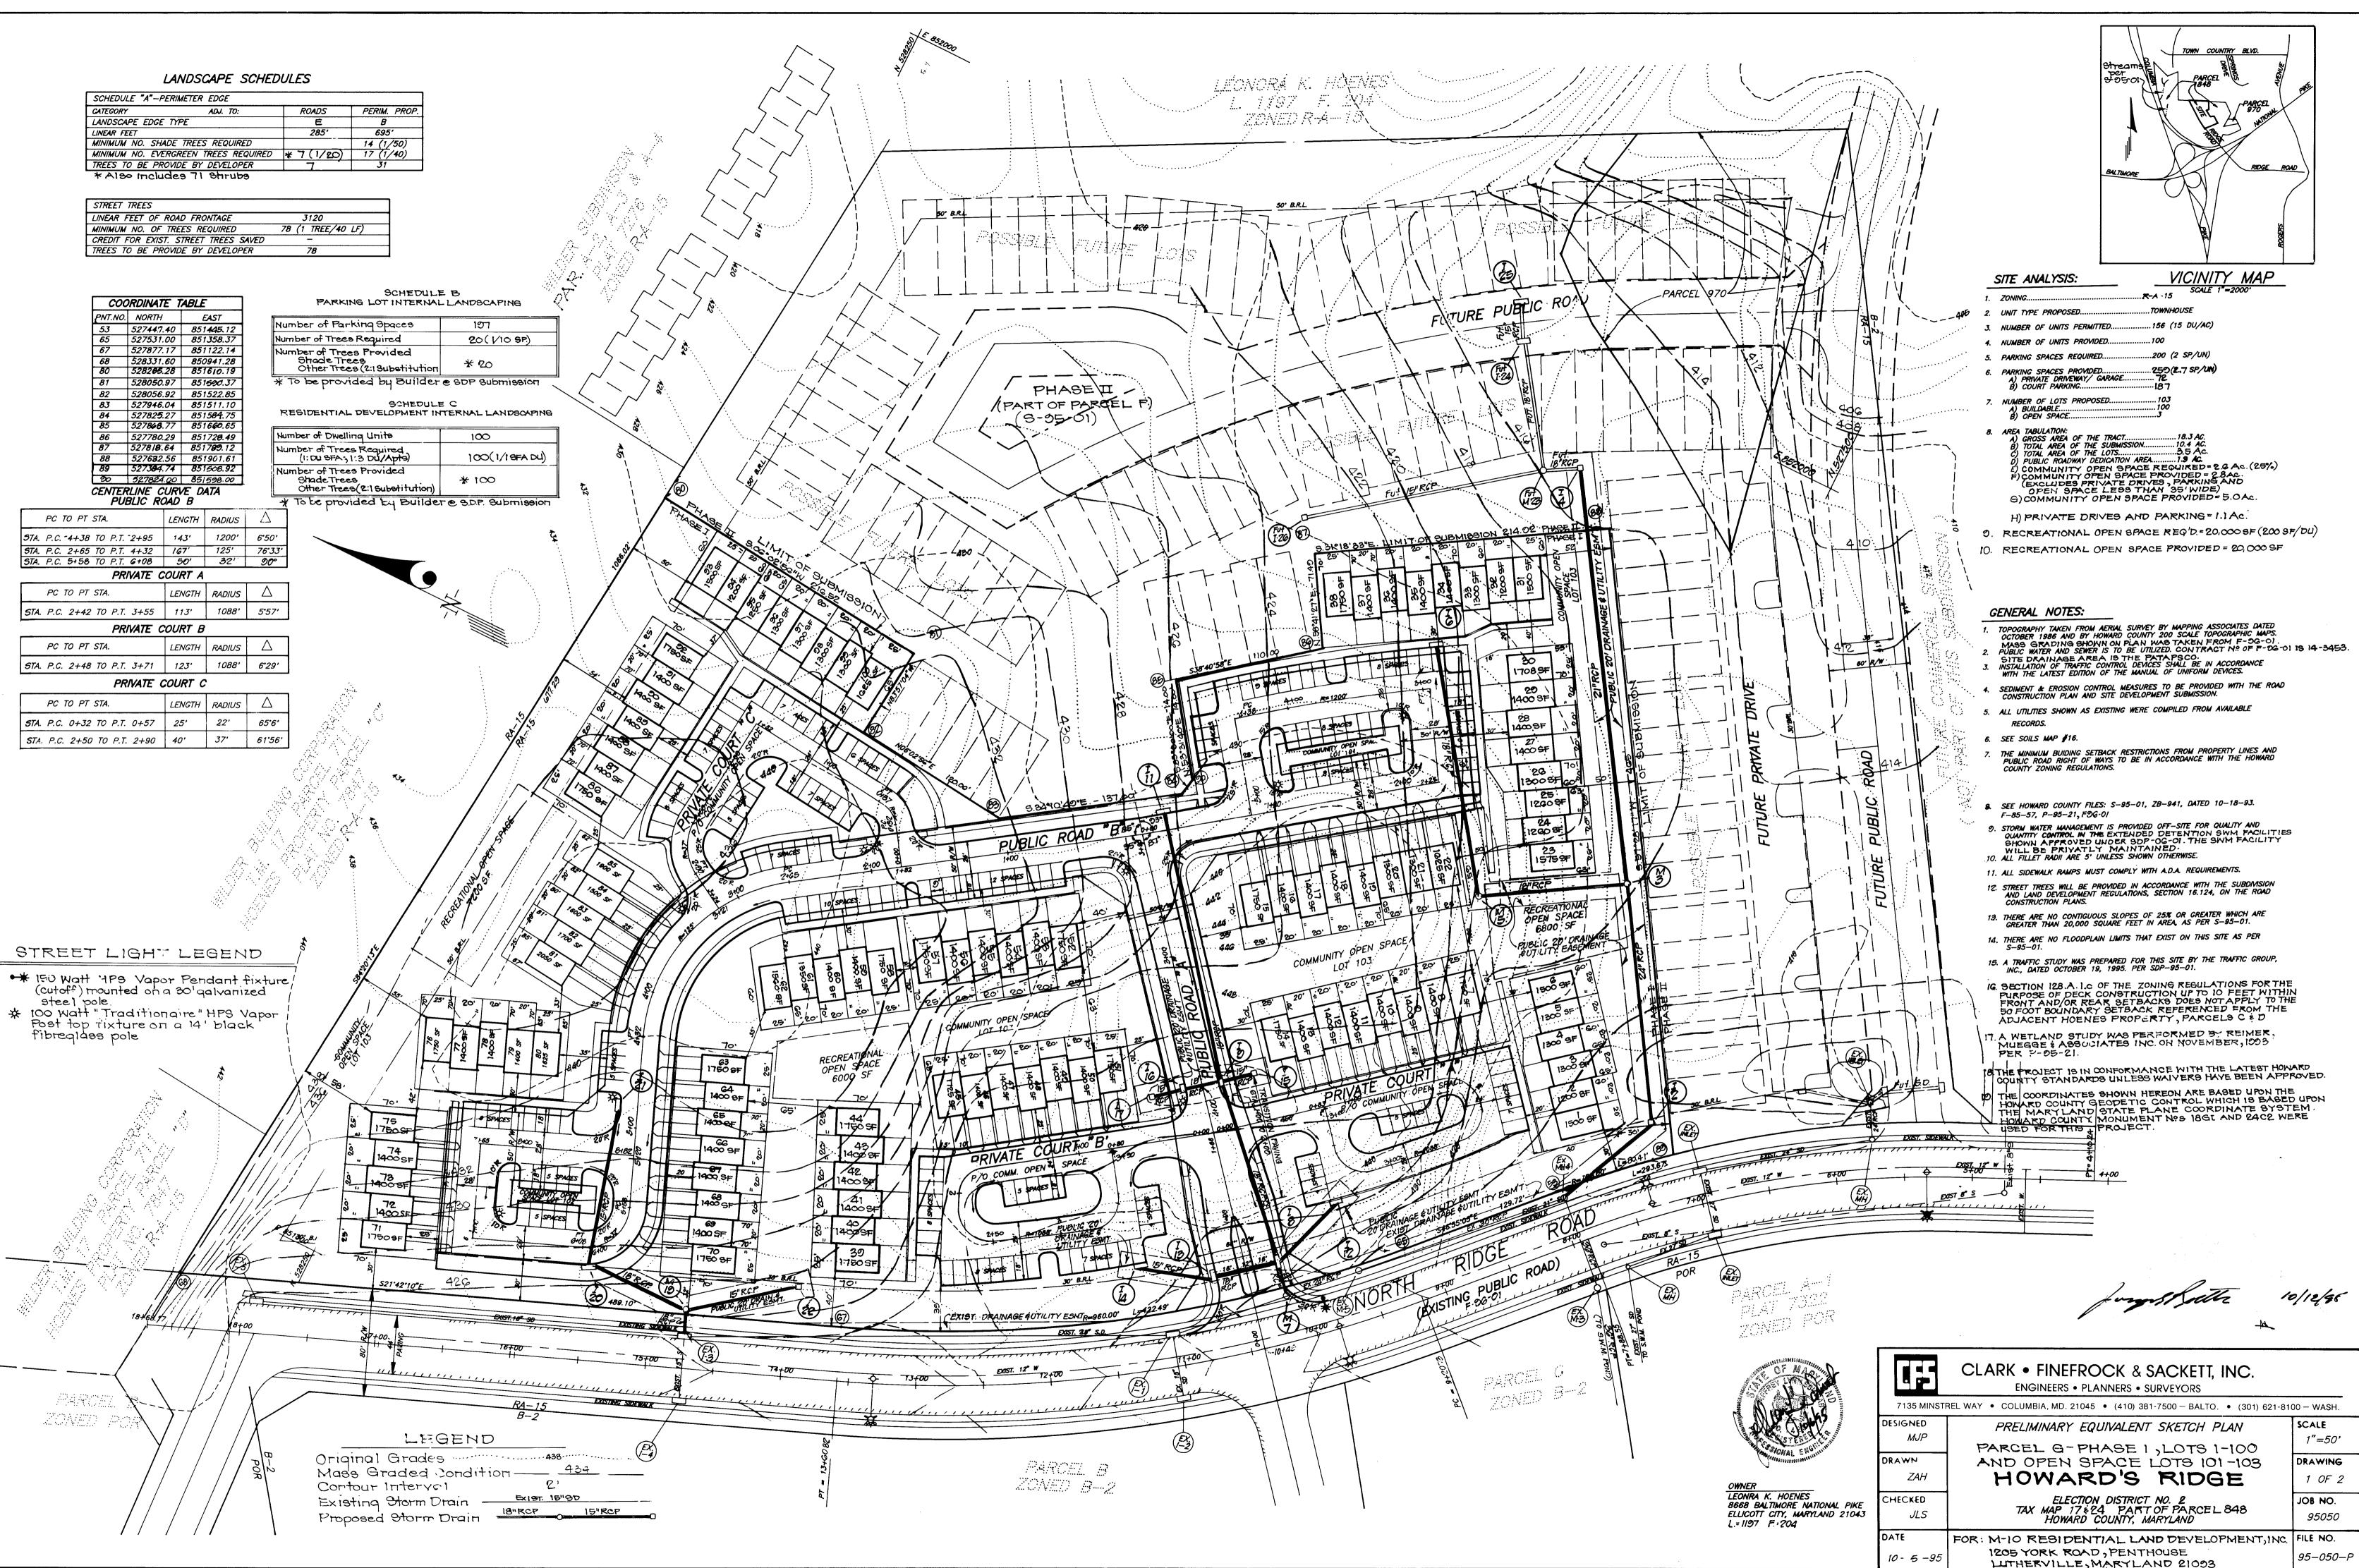

| CATEGORY ADJ. TO:                    | ROADS      | PERIM. PROP. |
|--------------------------------------|------------|--------------|
| LANDSCAPE EDGE TYPE                  | É          | B            |
| LINEAR FEET                          | 285'       | 695'         |
| MINIMUM NO. SHADE TREES REQUIRED     |            | 14 (1/50)    |
| MINIMUM NO. EVERGREEN TREES REQUIRED | * 7 (1/20) | 17 (1/40)    |
| TREES TO BE PROVIDE BY DEVELOPER     | 7          | 31           |

| STREET TREES                         |                   |
|--------------------------------------|-------------------|
| LINEAR FEET OF ROAD FRONTAGE         | 3120              |
| MINIMUM NO. OF TREES REQUIRED        | 78 (1 TREE/40 LF) |
| CREDIT FOR EXIST. STREET TREES SAVED | -                 |
| TREES TO BE PROVIDE BY DEVELOPER     | 78                |