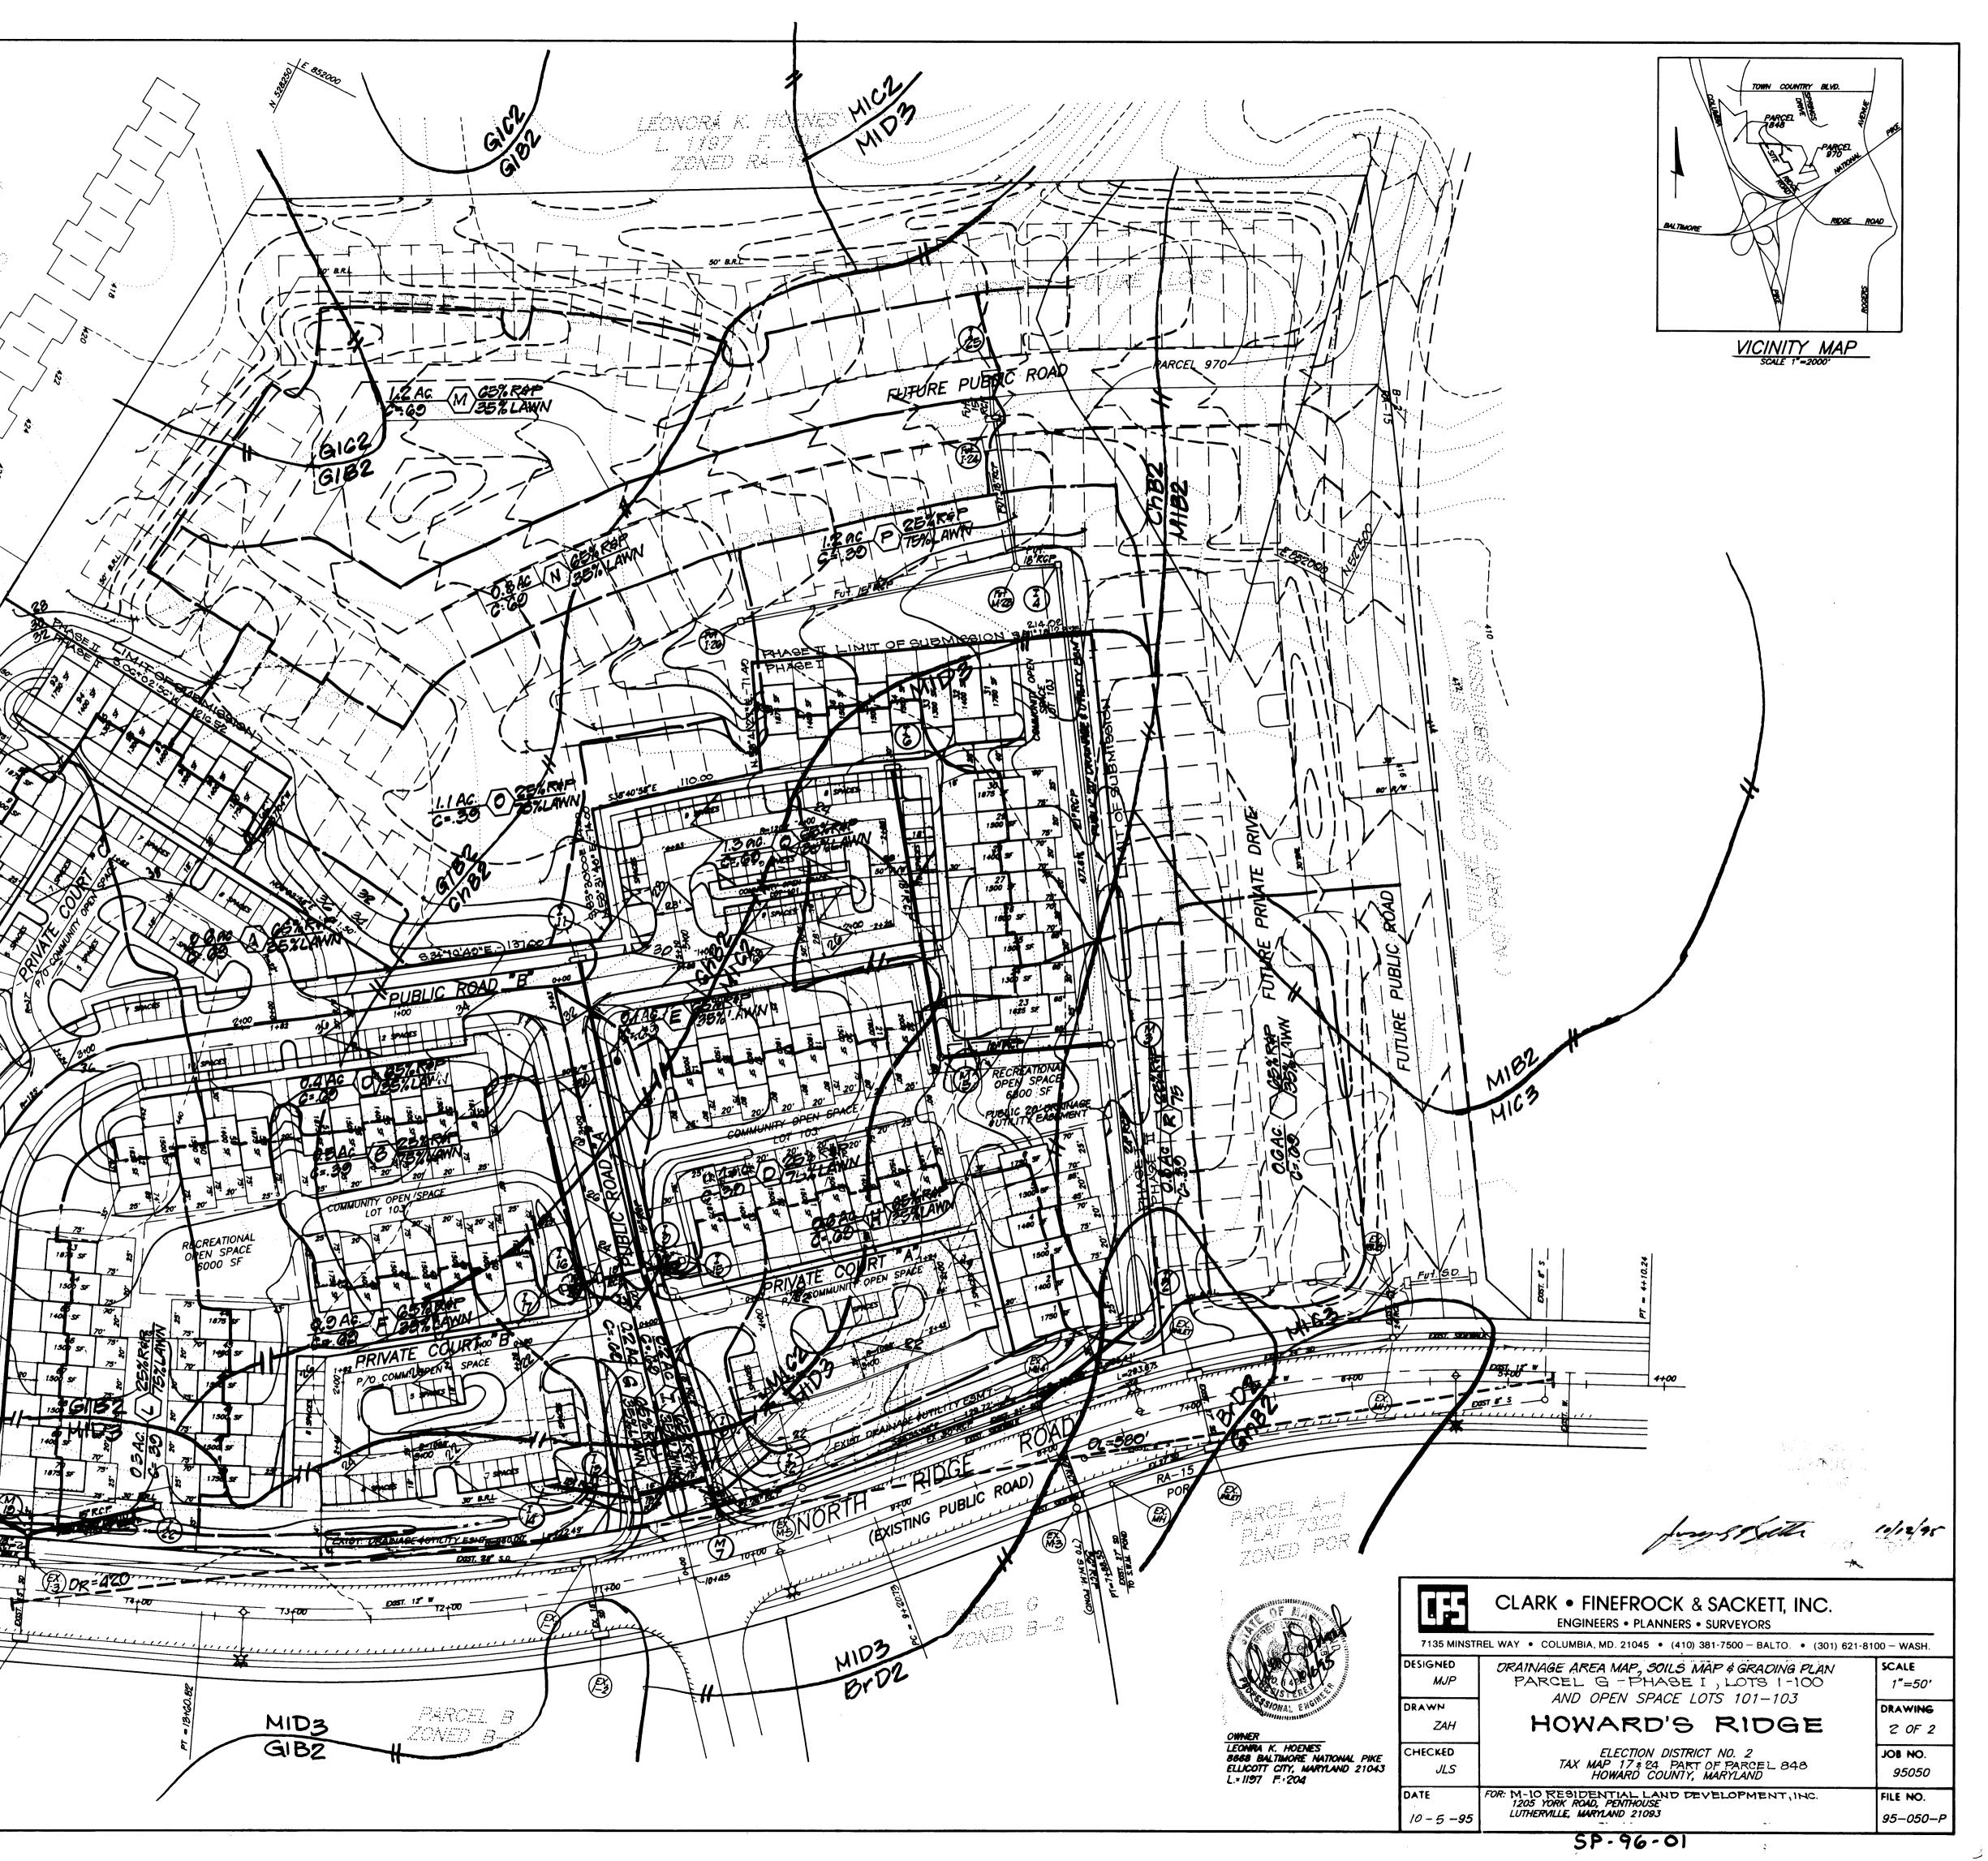

------------|------------|--------------|
| LANDSCAPE EDGE TYPE                  | É          | B            |
| LINEAR FEET                          | 285'       | 695'         |
| MINIMUM NO. SHADE TREES REQUIRED     |            | 14 (1/50)    |
| MINIMUM NO. EVERGREEN TREES REQUIRED | * 7 (1/20) | 17 (1/40)    |
| TREES TO BE PROVIDE BY DEVELOPER     | 7          | 31           |

| STREET TREES                         |                   |
|--------------------------------------|-------------------|
| LINEAR FEET OF ROAD FRONTAGE         | 3120              |
| MINIMUM NO. OF TREES REQUIRED        | 78 (1 TREE/40 LF) |
| CREDIT FOR EXIST. STREET TREES SAVED | -                 |
| TREES TO BE PROVIDE BY DEVELOPER     | 78                |



SP-96-01

## ·····



H82|

15+00

**E**