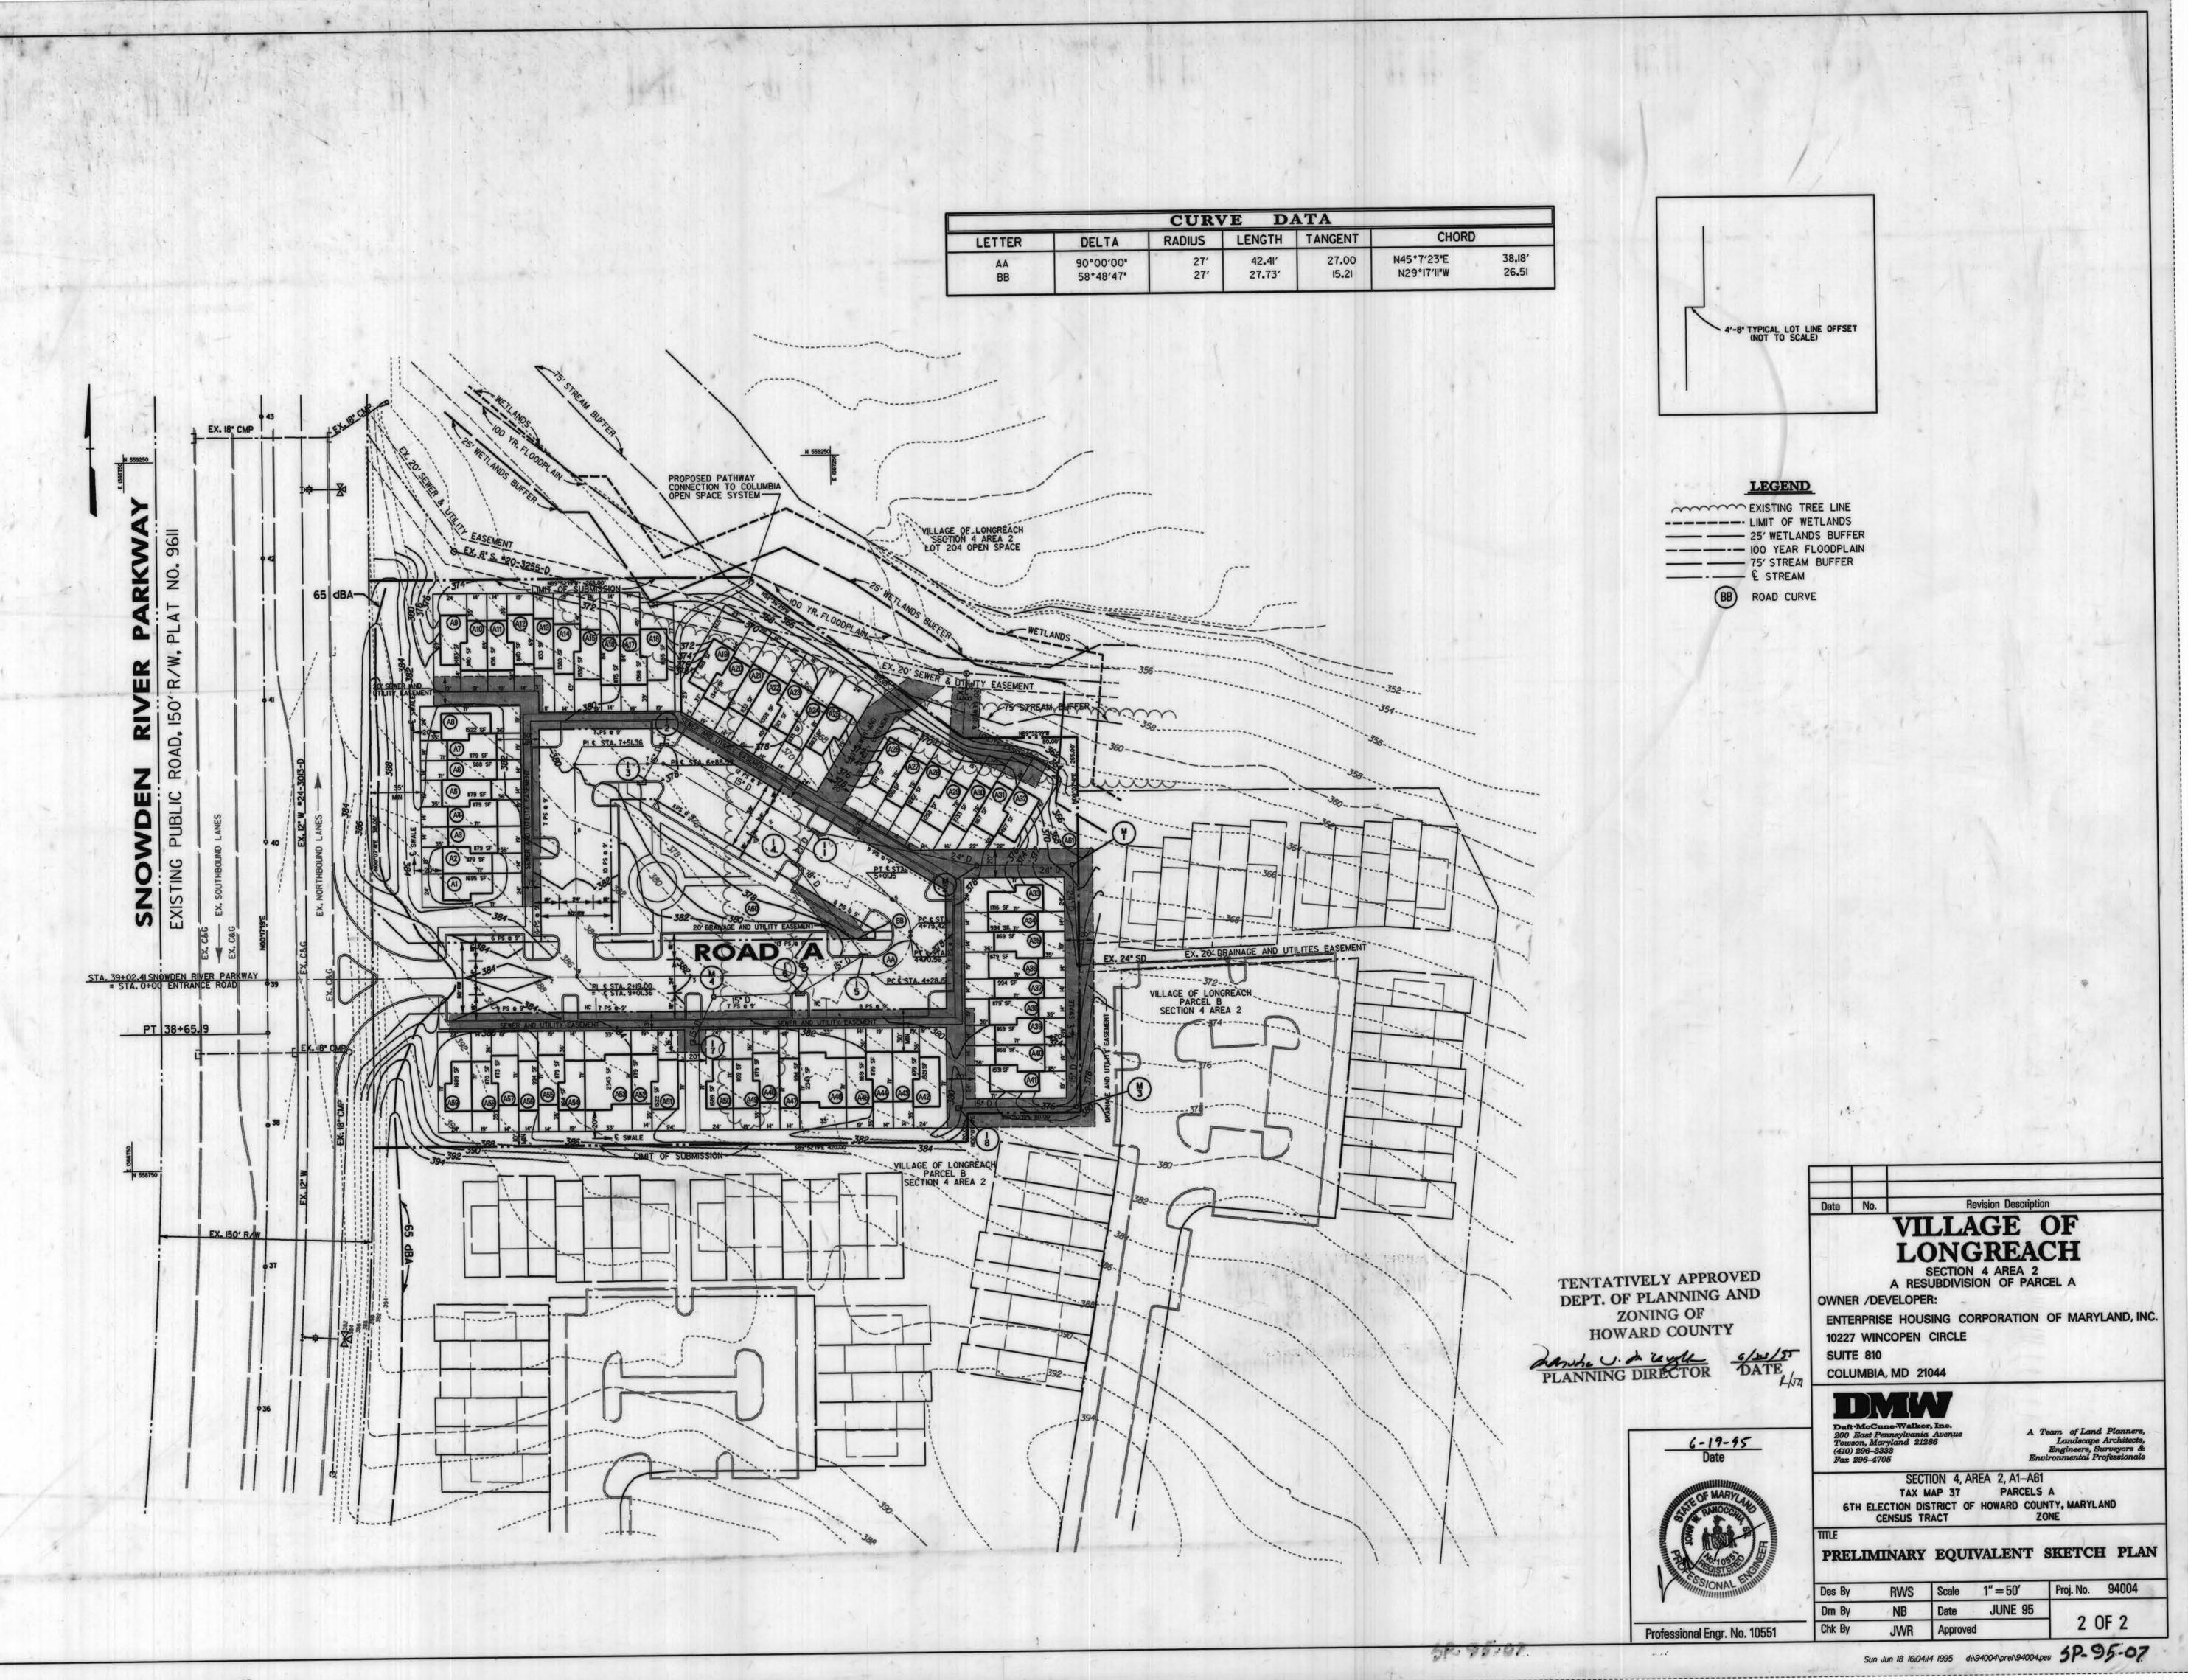

## PRELIMINARY EQUIVALENT SKETCH PLAN VILLAGE OF LONGREACH **SECTION 4 AREA 2** LOTS A1-A61 **RESUBDIVISION OF PARCEL A** 6th ELECTION DISTRICT

## HOWARD COUNTY, MARYLAND

| E 1366750                                                                                                                                                                                                                                                                                                                                                                                                                                                                                                                                                                                                                                                                                                                                                                                                                                                                                                                                                                                                                                                                                        | >                                 |
|--------------------------------------------------------------------------------------------------------------------------------------------------------------------------------------------------------------------------------------------------------------------------------------------------------------------------------------------------------------------------------------------------------------------------------------------------------------------------------------------------------------------------------------------------------------------------------------------------------------------------------------------------------------------------------------------------------------------------------------------------------------------------------------------------------------------------------------------------------------------------------------------------------------------------------------------------------------------------------------------------------------------------------------------------------------------------------------------------|-----------------------------------|
| SITE ANALYSIS DATA CHART                                                                                                                                                                                                                                                                                                                                                                                                                                                                                                                                                                                                                                                                                                                                                                                                                                                                                                                                                                                                                                                                         |                                   |
| General Site Data    NEW TOWN    Applicable DPZ File References: S-93-16, P-94-16, F-95-25,*24-3355-D,20-3352-D    DEED REF. L.I535 F.I03, FDP PHASE 216    (Include any Zoning Board, Board of Appeals, Waiver Petitions, etc. If in the New Town district, also state the FDP number, type of land use, and any Planning Board case numbers)    Proposed Use of Site:  SINGLE FAMILY ATTACHED UNITS    Proposed Water and Sewer Systems:  X_Public  Private    Any Other Information Which May Be Relevant:                                                                                                                                                                                                                                                                                                                                                                                                                                                                                                                                                                                    | VER PARKV                         |
| Area Tabulation                                                                                                                                                                                                                                                                                                                                                                                                                                                                                                                                                                                                                                                                                                                                                                                                                                                                                                                                                                                                                                                                                  | Dil50                             |
| Total Area of Site:  4.15 Acres    Area of 100 year Floodplain:  0.00 Acres    Area of Steep Slopes (25% or Greater):  0.00 Acres    Net Area of Site:  4.15 Acres    Area of Site:  4.15 Acres    Area of This Plan Submission:  4.15 Acres    Approximate Limit of Disturbed Area:  4.15 Acres    Area of Proposed Building Lots:  1.83 Acres    Area of Proposed Open Space Lots:  1.37 Acres    Area of Bulk Parcels:  N/A Acres    Area of Proposed Public Roads:  0.49 Acres    Area of Proposed Private Roads: (PARKING SPACES)  0.48 Acres    Area of Proposed Private Roads: (PARKING SPACES)  0.48 Acres    Area of Proposed Private Roads: (PARKING SPACES)  0.48 Acres    Area of Proposed Private Roads: (PARKING SPACES)  0.49 Acres    Other Area:  N/A Acres    Unit/Lot Tabulation  0.95 Acres    Total Number of Residential Units/Lots Proposed on this Submission:  59    Density of Project Per Net Acres:  14.2    Total Number of Lots Allowed per DEO/CEO:  N/A    Total Number of Open Space Lots Proposed:  2    Total Number of Non-Residential Parcels Proposed:  2< | SNOWDEN F<br>EXISTING PUBLIC ROAD |
| 1366750                                                                                                                                                                                                                                                                                                                                                                                                                                                                                                                                                                                                                                                                                                                                                                                                                                                                                                                                                                                                                                                                                          |                                   |
| RELIMINARY EQUIVALENT SKETCH PLAN                                                                                                                                                                                                                                                                                                                                                                                                                                                                                                                                                                                                                                                                                                                                                                                                                                                                                                                                                                                                                                                                | 58750                             |
| NO. PLAN<br>OF 2 COVER SHEET<br>OF 2 PRELIMINARY EQUIVALENT SKETCH PLAN                                                                                                                                                                                                                                                                                                                                                                                                                                                                                                                                                                                                                                                                                                                                                                                                                                                                                                                                                                                                                          |                                   |
| SUPPLEMENTAL PLAN<br>SHEET INDEX                                                                                                                                                                                                                                                                                                                                                                                                                                                                                                                                                                                                                                                                                                                                                                                                                                                                                                                                                                                                                                                                 |                                   |
| NO. PLAN                                                                                                                                                                                                                                                                                                                                                                                                                                                                                                                                                                                                                                                                                                                                                                                                                                                                                                                                                                                                                                                                                         | 28 - 28                           |
| OF I DRAINAGE AREA MAP & SOILS MAP                                                                                                                                                                                                                                                                                                                                                                                                                                                                                                                                                                                                                                                                                                                                                                                                                                                                                                                                                                                                                                                               |                                   |