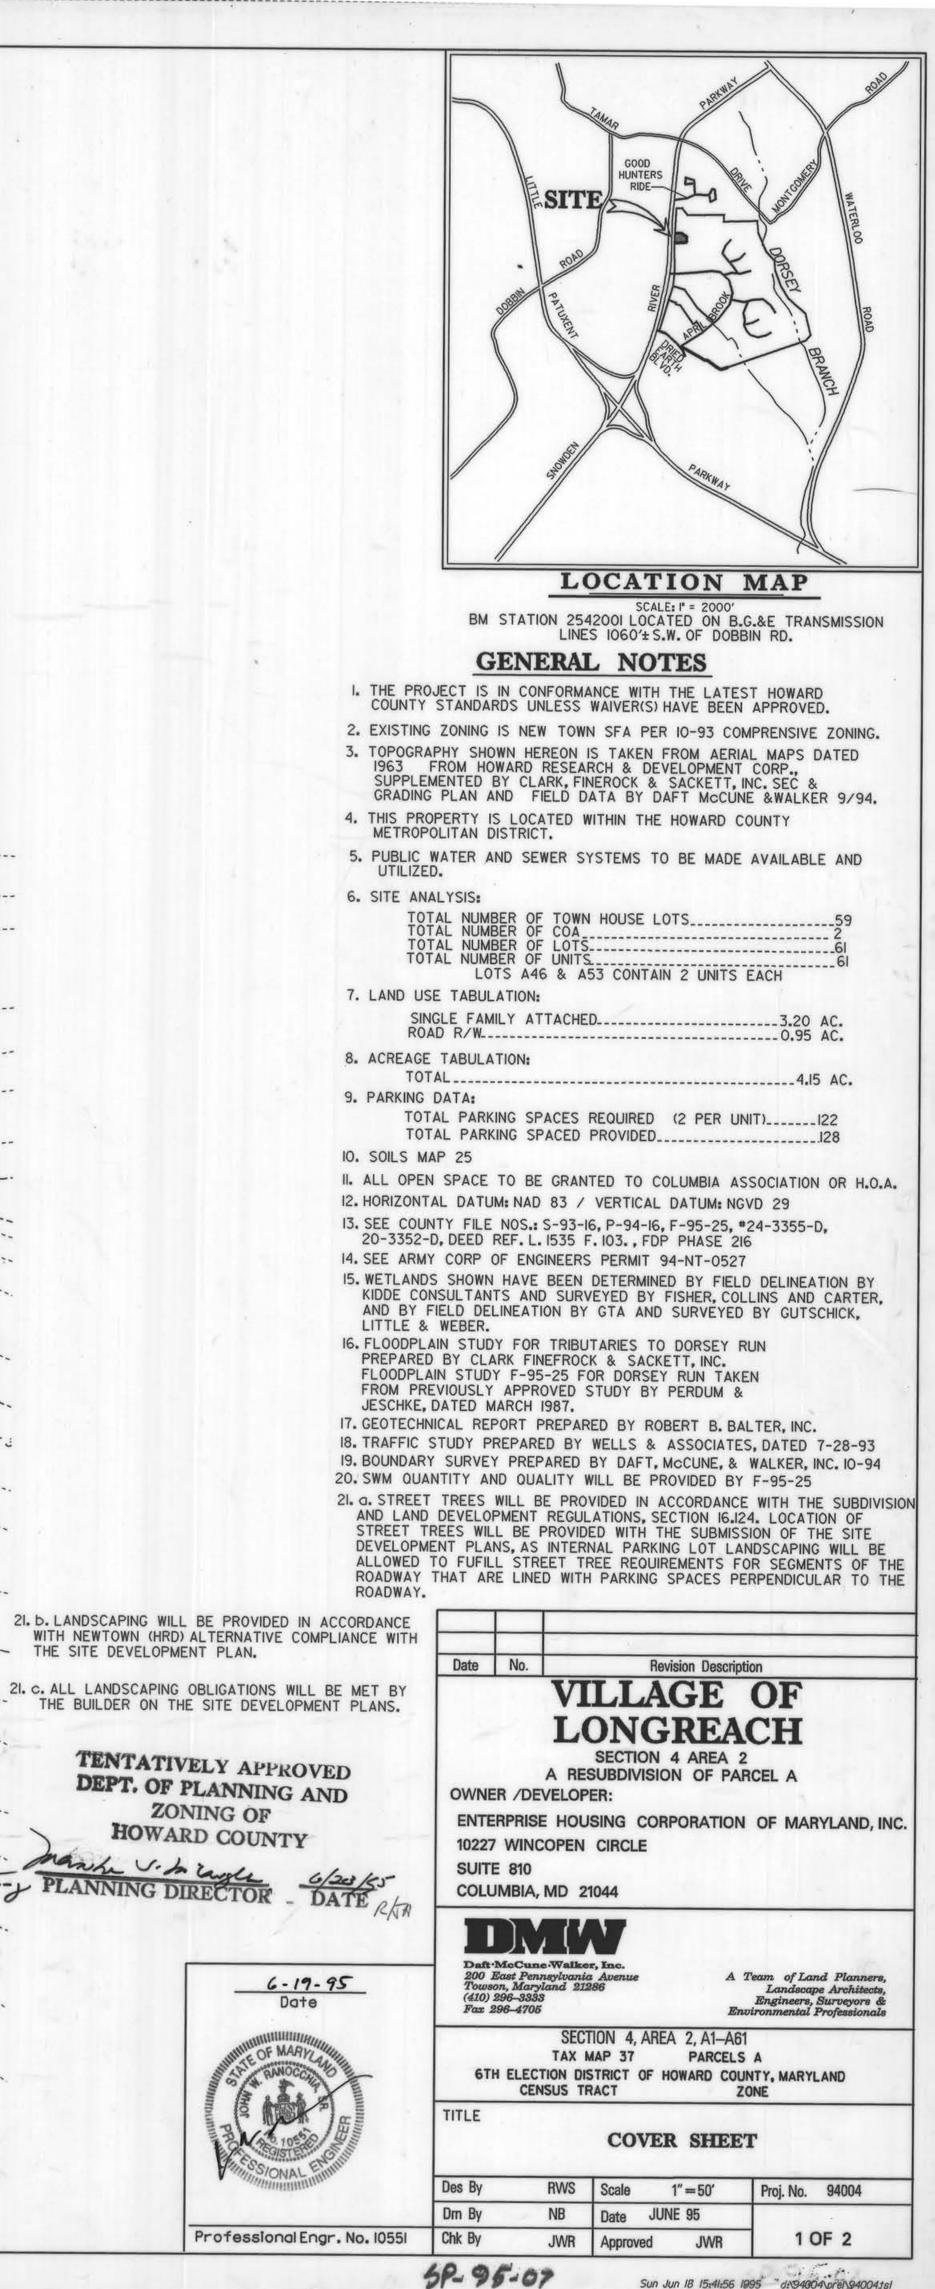

## PRELIMINARY EQUIVALENT SKETCH PLAN VILLAGE OF LONGREACH **SECTION 4 AREA 2** LOTS A1-A61 **RESUBDIVISION OF PARCEL A** 6th ELECTION DISTRICT

## HOWARD COUNTY, MARYLAND

| E 1366750                                                                                                                                                                                                                                                                                                                                                                                                                                                                                                                                                                                                                                                                                                                                                                                                                                                                                                                                                                                                                                                                                        | >                                 |
|--------------------------------------------------------------------------------------------------------------------------------------------------------------------------------------------------------------------------------------------------------------------------------------------------------------------------------------------------------------------------------------------------------------------------------------------------------------------------------------------------------------------------------------------------------------------------------------------------------------------------------------------------------------------------------------------------------------------------------------------------------------------------------------------------------------------------------------------------------------------------------------------------------------------------------------------------------------------------------------------------------------------------------------------------------------------------------------------------|-----------------------------------|
| SITE ANALYSIS DATA CHART                                                                                                                                                                                                                                                                                                                                                                                                                                                                                                                                                                                                                                                                                                                                                                                                                                                                                                                                                                                                                                                                         |                                   |
| General Site Data    NEW TOWN    Applicable DPZ File References: S-93-16, P-94-16, F-95-25,*24-3355-D,20-3352-D    DEED REF. L.I535 F.I03, FDP PHASE 216    (Include any Zoning Board, Board of Appeals, Waiver Petitions, etc. If in the New Town district, also state the FDP number, type of land use, and any Planning Board case numbers)    Proposed Use of Site:  SINGLE FAMILY ATTACHED UNITS    Proposed Water and Sewer Systems:  X_Public  Private    Any Other Information Which May Be Relevant:                                                                                                                                                                                                                                                                                                                                                                                                                                                                                                                                                                                    | VER PARKV                         |
| Area Tabulation                                                                                                                                                                                                                                                                                                                                                                                                                                                                                                                                                                                                                                                                                                                                                                                                                                                                                                                                                                                                                                                                                  | Dil50                             |
| Total Area of Site:  4.15 Acres    Area of 100 year Floodplain:  0.00 Acres    Area of Steep Slopes (25% or Greater):  0.00 Acres    Net Area of Site:  4.15 Acres    Area of Site:  4.15 Acres    Area of This Plan Submission:  4.15 Acres    Approximate Limit of Disturbed Area:  4.15 Acres    Area of Proposed Building Lots:  1.83 Acres    Area of Proposed Open Space Lots:  1.37 Acres    Area of Bulk Parcels:  N/A Acres    Area of Proposed Public Roads:  0.49 Acres    Area of Proposed Private Roads: (PARKING SPACES)  0.48 Acres    Area of Proposed Private Roads: (PARKING SPACES)  0.48 Acres    Area of Proposed Private Roads: (PARKING SPACES)  0.48 Acres    Area of Proposed Private Roads: (PARKING SPACES)  0.49 Acres    Other Area:  N/A Acres    Unit/Lot Tabulation  0.95 Acres    Total Number of Residential Units/Lots Proposed on this Submission:  59    Density of Project Per Net Acres:  14.2    Total Number of Lots Allowed per DEO/CEO:  N/A    Total Number of Open Space Lots Proposed:  2    Total Number of Non-Residential Parcels Proposed:  2< | SNOWDEN F<br>EXISTING PUBLIC ROAD |
| 1366750                                                                                                                                                                                                                                                                                                                                                                                                                                                                                                                                                                                                                                                                                                                                                                                                                                                                                                                                                                                                                                                                                          |                                   |
| RELIMINARY EQUIVALENT SKETCH PLAN                                                                                                                                                                                                                                                                                                                                                                                                                                                                                                                                                                                                                                                                                                                                                                                                                                                                                                                                                                                                                                                                | 58750                             |
| NO. PLAN<br>OF 2 COVER SHEET<br>OF 2 PRELIMINARY EQUIVALENT SKETCH PLAN                                                                                                                                                                                                                                                                                                                                                                                                                                                                                                                                                                                                                                                                                                                                                                                                                                                                                                                                                                                                                          |                                   |
| SUPPLEMENTAL PLAN<br>SHEET INDEX                                                                                                                                                                                                                                                                                                                                                                                                                                                                                                                                                                                                                                                                                                                                                                                                                                                                                                                                                                                                                                                                 |                                   |
| NO. PLAN                                                                                                                                                                                                                                                                                                                                                                                                                                                                                                                                                                                                                                                                                                                                                                                                                                                                                                                                                                                                                                                                                         | 28 - 28                           |
| OF I DRAINAGE AREA MAP & SOILS MAP                                                                                                                                                                                                                                                                                                                                                                                                                                                                                                                                                                                                                                                                                                                                                                                                                                                                                                                                                                                                                                                               |                                   |