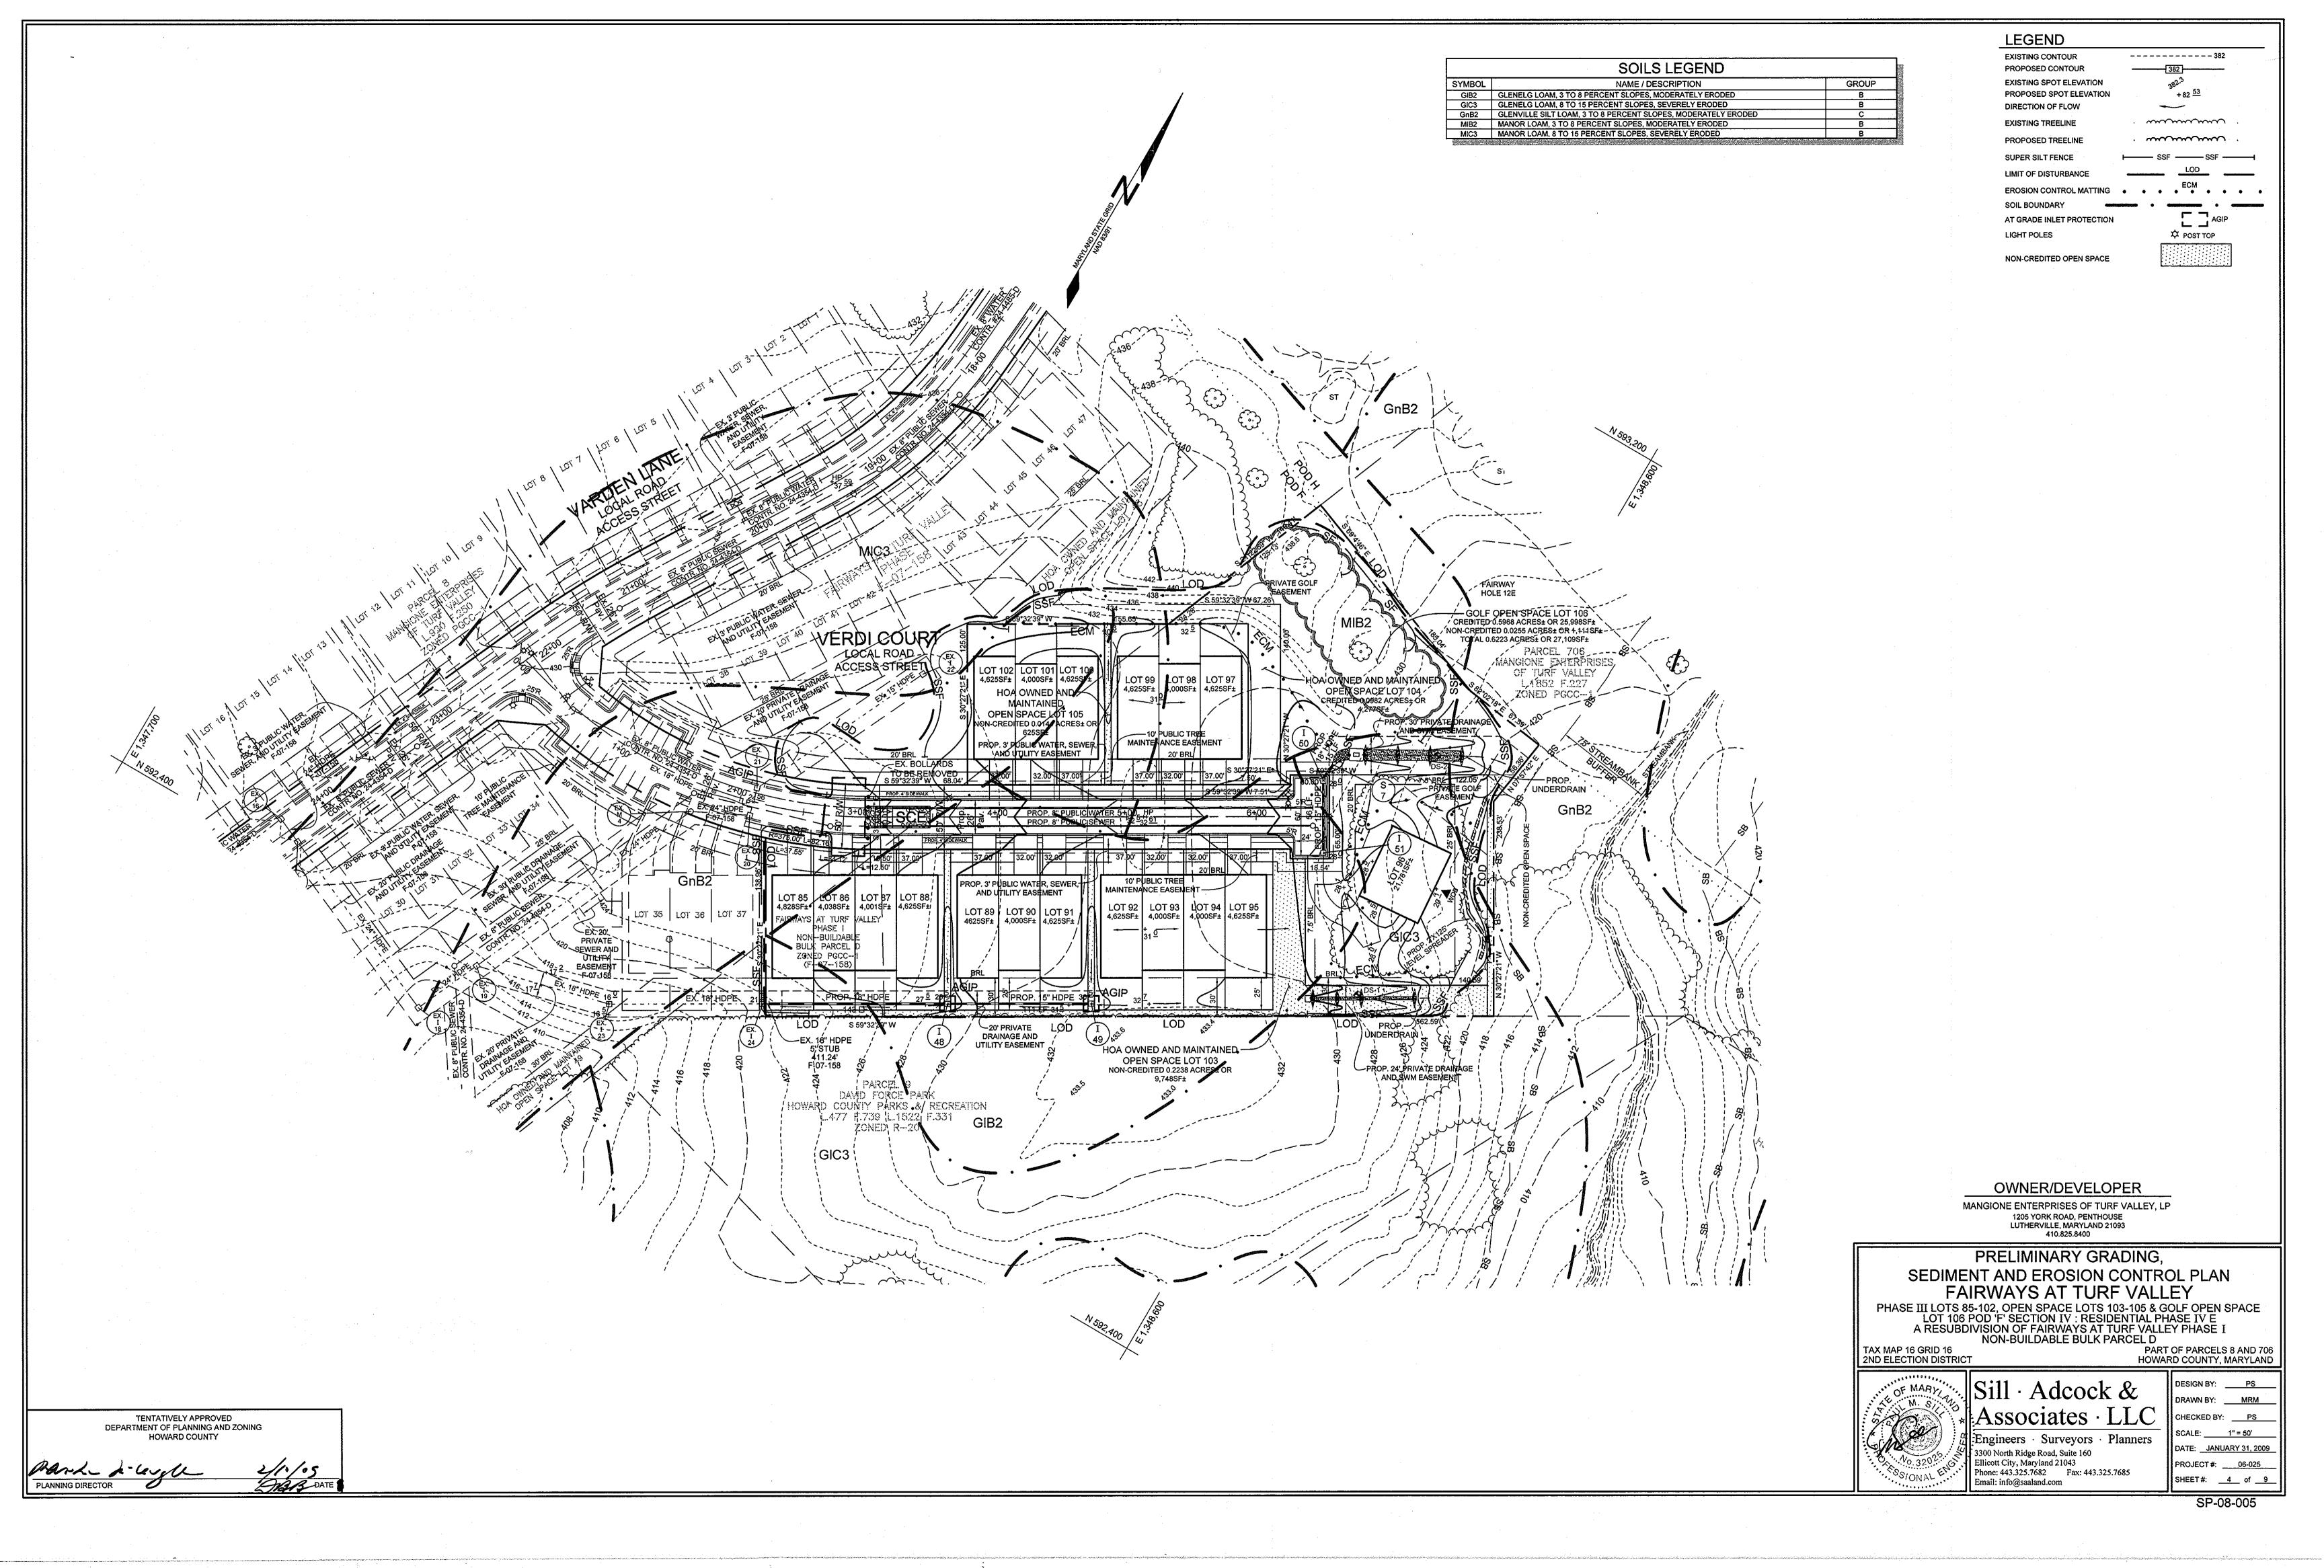

- ENSURE SAFE ACCESS FOR FIRE AND EMERGENCY VEHICLES PER THE FOLLOWING REQUIREMENTS
  - 3) GEOMETRY MAXIMUM 14% GRADE, MAXIMUM 10% GRADE CHANGE AND 45-FOOT TURNING RADIUS; 4) STRUCTURES (CULVERTS/BRIDGES) - CAPABLE OF SUPPORTING 25 GROSS TONS (H25-LOADING): 5) DRAINAGE ELEMENTS - CAPABLE OF SAFELY PASSING 100 YEAR FLOOD WITH NO MORE THAN 1 FOOT DEPTH OVER
- 6) MAINTENANCE SUFFICIENT TO ENSURE ALL WEATHER USE GRADING, REMOVAL OF VEGETATIVE COVER OR TREES, PAVING AND NEW STRUCTURES SHALL BE PERMITTED WITHIN THE
- STORMWATER MANAGEMENT FOR THIS PHASE IS PROVIDED BY A REGIONAL STORMWATER MANAGEMENT POND ONSTRUCTED UNDER SDP-95-121, AND BY DRY SWALES. WQV, REV AND CPV REQUIREMENTS ARE PROVIDED FOR THE AREAS THAT DRAIN TO THE REGIONAL STORMWATER MANAGEMENT FACILITY BY THE FACILITY. WOV AND REV REQUIREMENTS ARE PROVIDED FOR THE AREAS THAT DO NOT DRAIN TO THE REGIONAL FACILITY BY DRY SWALES. CPV IS NOT REQUIRED FOR THESE AREAS BECAUSE THE 1 YEAR PEAK RUNOFF IS LESS THAN 2 CFS. SEE THE STORMWATER MANAGEMENT REPORT FO
- SDP-95-121 FOR DESIGN COMPUTATIONS FOR THE REGIONAL STORMWATER MANAGEMENT FACILITY. 2. FINANCIAL SURETY FOR THE REQUIRED LANDSCAPING WILL BE POSTED AS PART OF THE DEVELOPER'S AGREEMENT IN THE AMOUNT OF \$6,600.00 (22 SHADE TREES @ \$300.00 EACH). STREET TREES, INTERNAL LANDSCAPE TREES AND PERIMETER LANDSCAPE TREES WILL BE PLANTED AT THE SITE DEVELOPMENT PLAN STAGE. LANDSCAPING FOR LOTS 85 THRU 102 WILL BE PROVIDED FOR AT THE SITE DEVELOPMENT PLAN STAGE IN ACCORDANCE WITH SECTION 16.124 OF THE SUBDIVISION REGULATIONS AND THE LANDSCAPE MANUAL.
- 33. THE TRAFFIC STUDY FOR THIS PROJECT WAS PREPARED BY TRAFFIC GROUP, DATED JANUARY 07, 2005 AND WAS APPROVED UNDER THE 4TH AMENDED COMPREHENSIVE SKETCH PLAN ON APRIL 27, 2006. . A NOISE STUDY IS NOT REQUIRED FOR THIS PROJECT SINCE IT IS MORE THAN FIVE HUNDRED FEET (500') FROM A PRINCIPAL OR INTERMEDIATE ARTERIAL HIGHWAY AND SINCE THE HEAVY TRUCK TRAFFIC ON INTERSTATE ROUTE 70 DOES NOT EXCEED
- AN ADT OF TEN THOUSAND (10,000) VEHICLES. 35. THIS PROJECT IS SUBJECT TO CRITERIA ESTABLISHED BY THE SECOND AMENDMENT TO THE TURF VALLEY RESIDENTIAL SUBDISTRICT FINAL DEVELOPMENT PLAN.
- 66. OPEN SPACE LOTS 103-105 TO BE OWNED AND MAINTAINED BY THE HOME OWNERS ASSOCIATION. 37. GOLF SPACE LOT 106 TO BE OWNED AND MAINTAINED BY MANGIONE ENTERPRISES AT TURF VALLEY LIMITED PARTNERSHIP. 8. PARKING FOR THIS DEVELOPMENT IS REQUIRED AT THE RATE OF 2.3 SPACES PER UNIT (TWO SPACES FOR EACH UNIT STANDARD AND 0.3 SPACES FOR EACH UNIT OVERFLOW