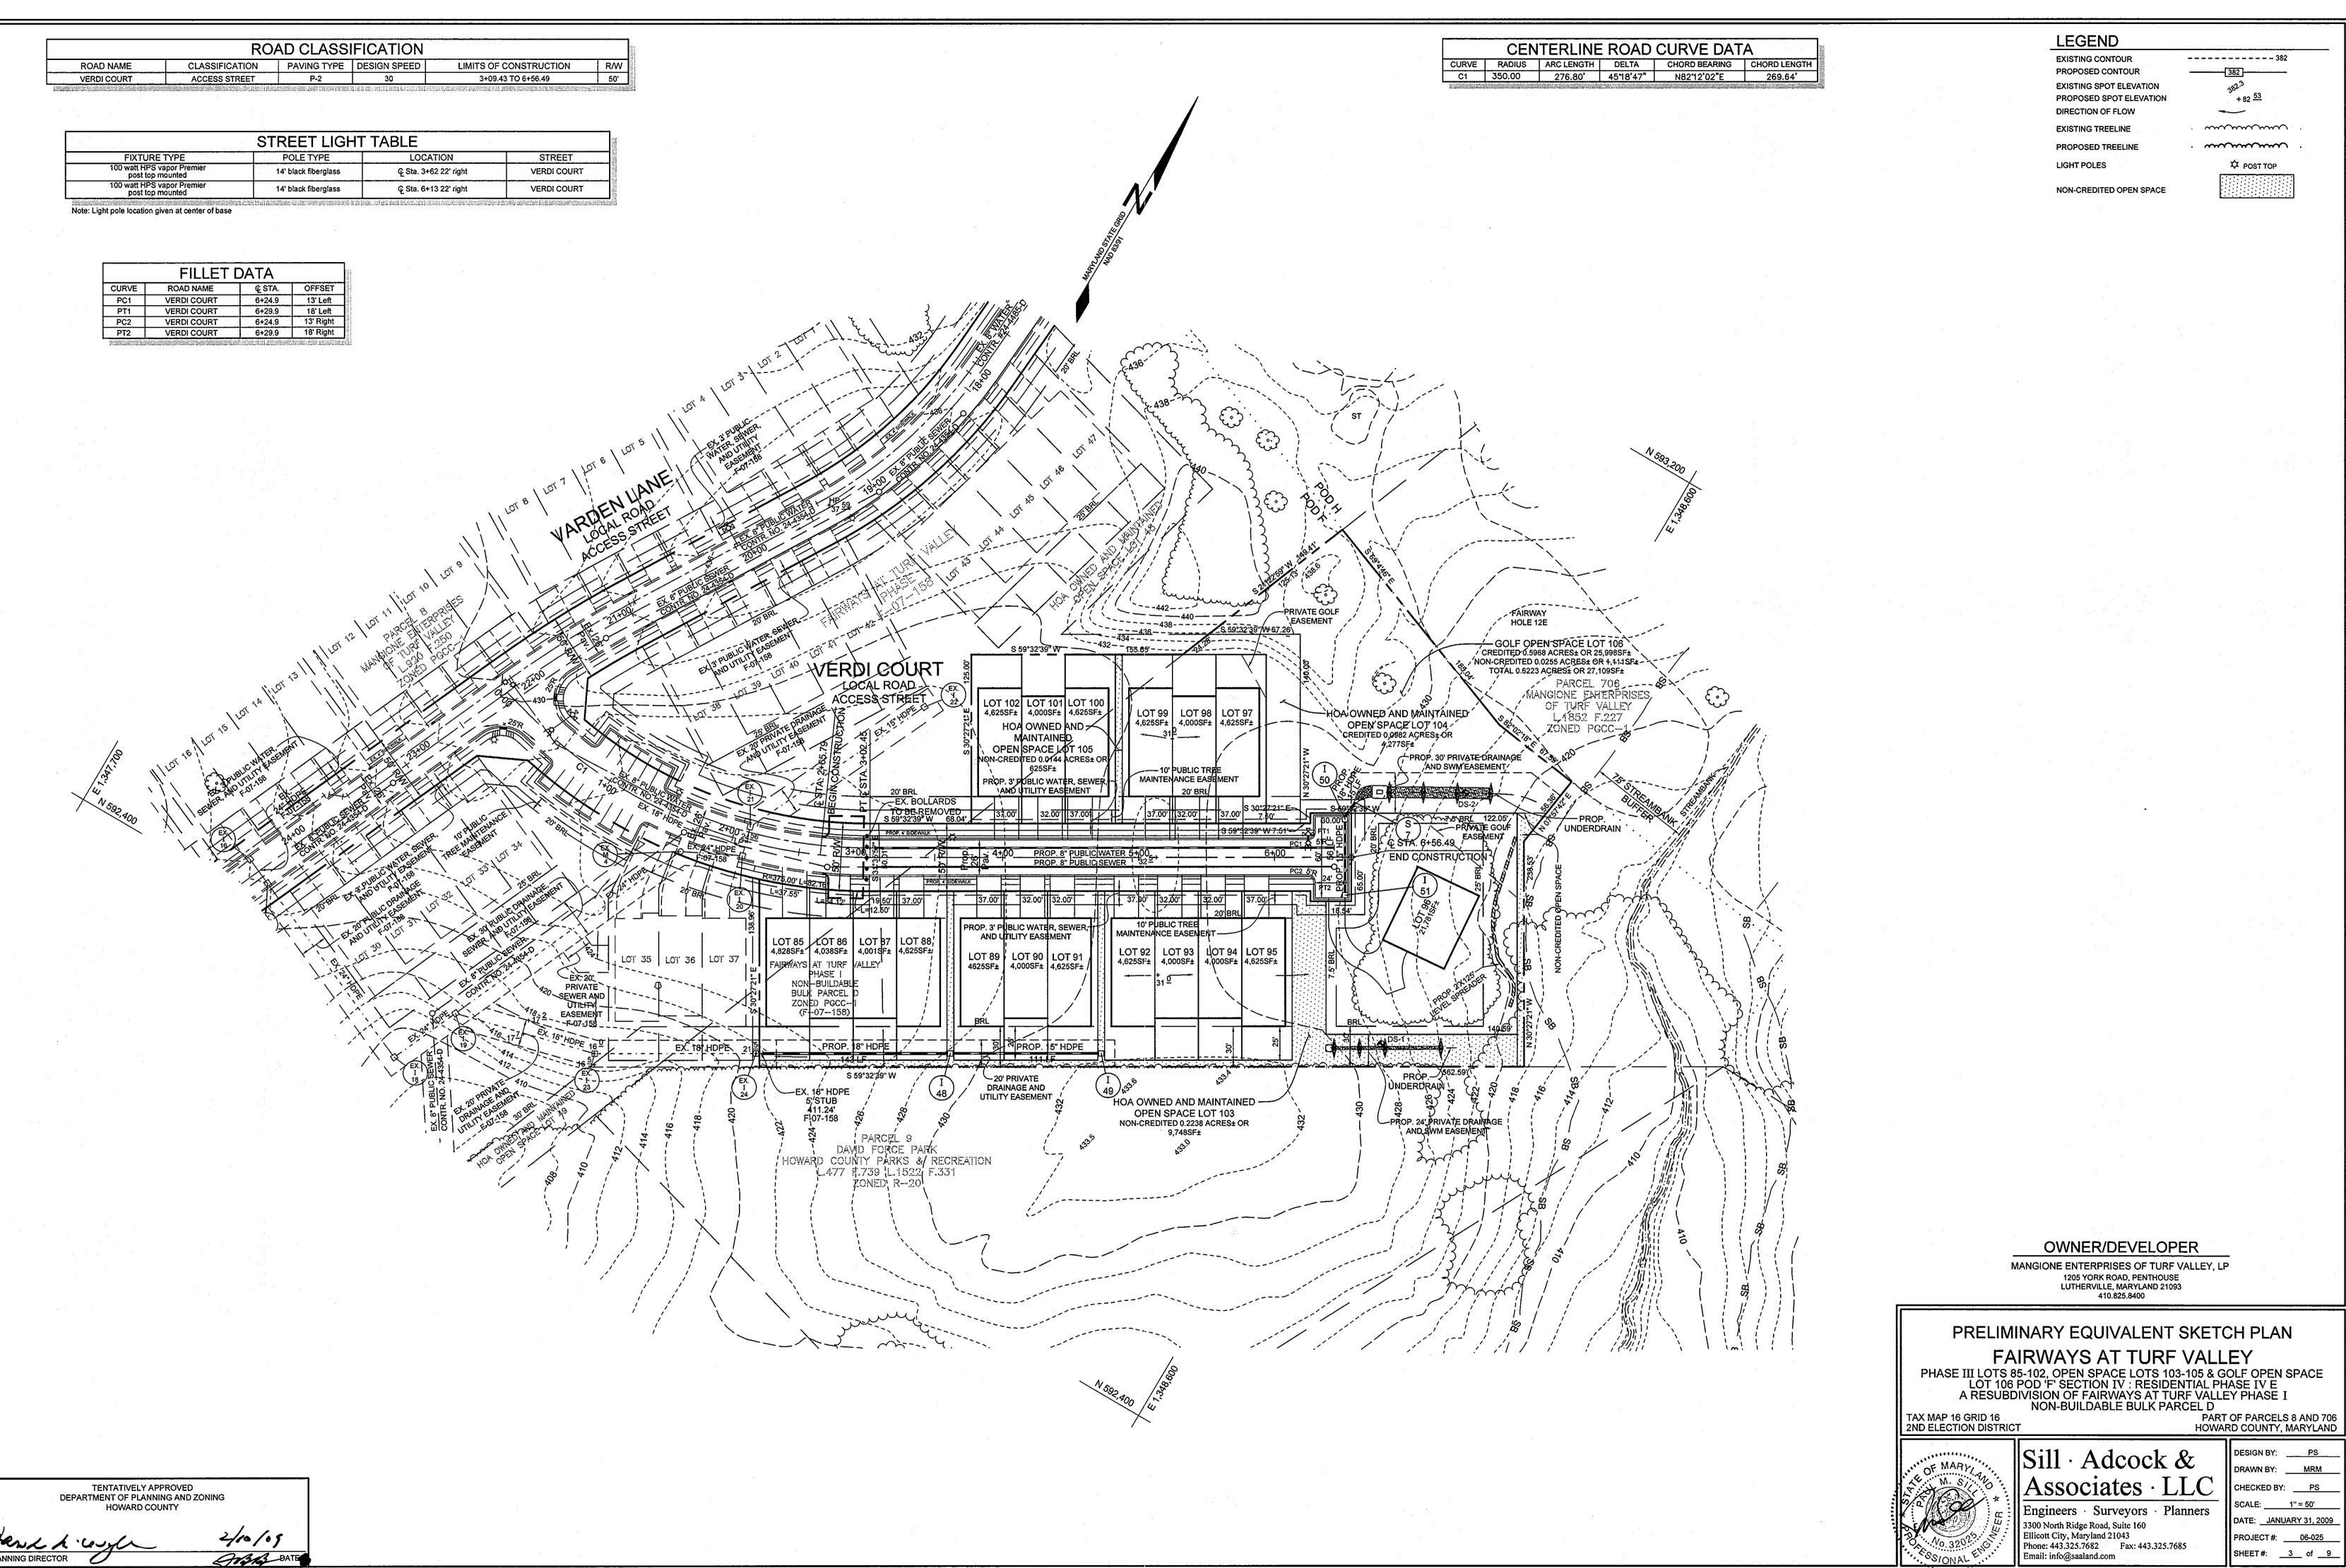

# **GENERAL NOTES**

- SUBJECT PROPERTY IS ZONED "PGCC" PER THE 2/02/04 COMPREHENSIVE ZONING PLAN AND THE "COMP. LITE" ZONING AMENDMENTS EFFECTIVE 7/28/06.
- GROSS AREA OF SITE SUBJECT TO SUBDIVISION = 3.31 AC.± AREA OF PROPOSED PUBLIC RW: 0.41 AC±
- NUMBER OF PROPOSED BUILDABLE LOTS: 18 AREA OF PROPOSED BUILDABLE LOTS: 1.71 AC± NUMBER OF PROPOSED OPEN SPACE LOTS: 4
- AREA OF PROPOSED OPEN SPACE LOTS: 1.19 AC±
- OPEN SPACE REQUIRED (15% OF GROSS AREA OF SITE SUBJECT TO SUBDIVISION): 3.31 AC. x 15% = 0.50 AC. CREDITED OPEN SPACE PROVIDED: 0.69 AC.± NON-CREDITED OPEN SPACE PROVIDED: 0.50 AC.± TOTAL OPEN SPACE PROVIDED: 1.19 AC.±
- PUBLIC WATER AND PUBLIC SEWER WILL BE USED WITHIN THIS SITE. WATER AND SEWER SERVICE WILL BE PROVIDED BY AN
- 0. HOWARD COUNTY SOILS MAP 15. TOPOGRAPHY IS BASED ON WINGS AERIAL MAPPING CO., INC. ON OR ABOUT JANUARY, 2006
- 12. BOUNDARY SURVEY PREPARED BY MILDENBERG, BOENDER & ASSOCIATES ON OR ABOUT MARCH, 2006.
- THE CONTRACTOR SHALL NOTIFY THE FOLLOWING UTILITY COMPANIES OR AGENCIES AT LEAST FIVE (5) WORKING DAY
- BEFORE STARTING WORK SHOWN ON THESE PLANS: STATE HIGHWAY ADMINISTRATION
- **BGE(UNDERGROUND DAMAGE CONTROL**
- HOWARD COUNTY, DEPT. OF PUBLIC WORKS, BUREAU OF UTILITIES
- 1 800 743 0033/410 224 9210 PREVIOUS HOWARD COUNTY FILE NUMBERS: S-86-013; S-94-045; S-04-012; SP-97-012; SP-06-013; F-94-006; F-96-107; F-96-150

# PRELIMINARY EQUIVALENT SKETCH PLAN FAIRWAYS AT TURF VALLEY

PHASE III, LOTS 85-102 AND OPEN SPACE LOTS 103-105, AND GOLF OPEN SPACE LOT 106 A RESUBDIVISION OF FAIRWAYS AT TURF VALLEY PHASE I NON-BUILDABLE BULK PARCEL D POD 'F' SECTION IV : RESIDENTIAL PHASE IV E HOWARD COUNTY, MARYLAND