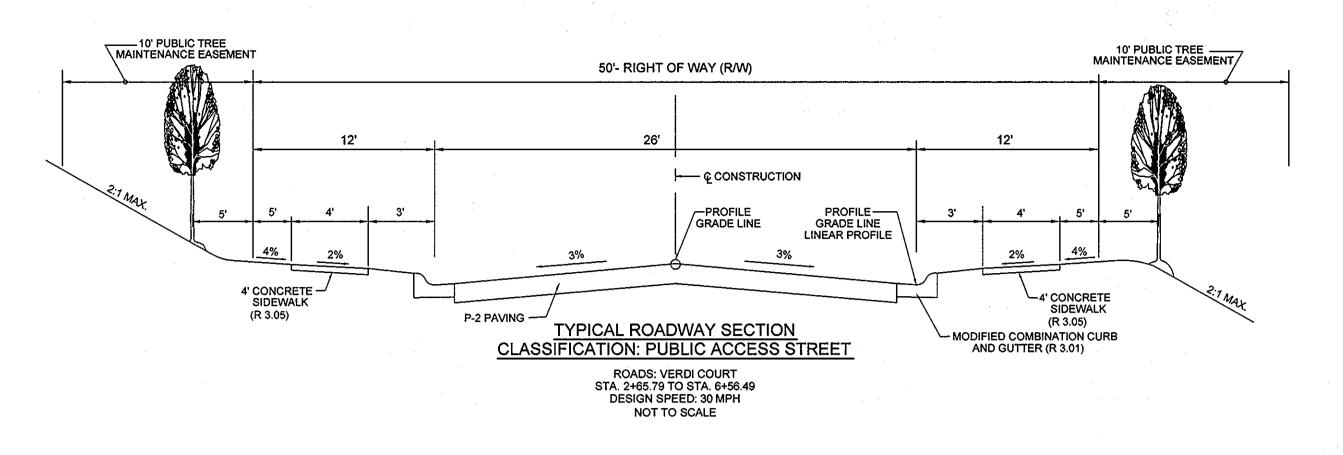

- ENSURE SAFE ACCESS FOR FIRE AND EMERGENCY VEHICLES PER THE FOLLOWING REQUIREMENTS
  - 3) GEOMETRY MAXIMUM 14% GRADE, MAXIMUM 10% GRADE CHANGE AND 45-FOOT TURNING RADIUS; 4) STRUCTURES (CULVERTS/BRIDGES) - CAPABLE OF SUPPORTING 25 GROSS TONS (H25-LOADING): 5) DRAINAGE ELEMENTS - CAPABLE OF SAFELY PASSING 100 YEAR FLOOD WITH NO MORE THAN 1 FOOT DEPTH OVER
- 6) MAINTENANCE SUFFICIENT TO ENSURE ALL WEATHER USE GRADING, REMOVAL OF VEGETATIVE COVER OR TREES, PAVING AND NEW STRUCTURES SHALL BE PERMITTED WITHIN THE
- STORMWATER MANAGEMENT FOR THIS PHASE IS PROVIDED BY A REGIONAL STORMWATER MANAGEMENT POND ONSTRUCTED UNDER SDP-95-121, AND BY DRY SWALES. WQV, REV AND CPV REQUIREMENTS ARE PROVIDED FOR THE AREAS THAT DRAIN TO THE REGIONAL STORMWATER MANAGEMENT FACILITY BY THE FACILITY. WOV AND REV REQUIREMENTS ARE PROVIDED FOR THE AREAS THAT DO NOT DRAIN TO THE REGIONAL FACILITY BY DRY SWALES. CPV IS NOT REQUIRED FOR THESE AREAS BECAUSE THE 1 YEAR PEAK RUNOFF IS LESS THAN 2 CFS. SEE THE STORMWATER MANAGEMENT REPORT FO
- SDP-95-121 FOR DESIGN COMPUTATIONS FOR THE REGIONAL STORMWATER MANAGEMENT FACILITY. 2. FINANCIAL SURETY FOR THE REQUIRED LANDSCAPING WILL BE POSTED AS PART OF THE DEVELOPER'S AGREEMENT IN THE AMOUNT OF \$6,600.00 (22 SHADE TREES @ \$300.00 EACH). STREET TREES, INTERNAL LANDSCAPE TREES AND PERIMETER LANDSCAPE TREES WILL BE PLANTED AT THE SITE DEVELOPMENT PLAN STAGE. LANDSCAPING FOR LOTS 85 THRU 102 WILL BE PROVIDED FOR AT THE SITE DEVELOPMENT PLAN STAGE IN ACCORDANCE WITH SECTION 16.124 OF THE SUBDIVISION REGULATIONS AND THE LANDSCAPE MANUAL.
- 33. THE TRAFFIC STUDY FOR THIS PROJECT WAS PREPARED BY TRAFFIC GROUP, DATED JANUARY 07, 2005 AND WAS APPROVED UNDER THE 4TH AMENDED COMPREHENSIVE SKETCH PLAN ON APRIL 27, 2006. . A NOISE STUDY IS NOT REQUIRED FOR THIS PROJECT SINCE IT IS MORE THAN FIVE HUNDRED FEET (500') FROM A PRINCIPAL OR INTERMEDIATE ARTERIAL HIGHWAY AND SINCE THE HEAVY TRUCK TRAFFIC ON INTERSTATE ROUTE 70 DOES NOT EXCEED
- AN ADT OF TEN THOUSAND (10,000) VEHICLES. 35. THIS PROJECT IS SUBJECT TO CRITERIA ESTABLISHED BY THE SECOND AMENDMENT TO THE TURF VALLEY RESIDENTIAL SUBDISTRICT FINAL DEVELOPMENT PLAN.
- 66. OPEN SPACE LOTS 103-105 TO BE OWNED AND MAINTAINED BY THE HOME OWNERS ASSOCIATION. 37. GOLF SPACE LOT 106 TO BE OWNED AND MAINTAINED BY MANGIONE ENTERPRISES AT TURF VALLEY LIMITED PARTNERSHIP. 8. PARKING FOR THIS DEVELOPMENT IS REQUIRED AT THE RATE OF 2.3 SPACES PER UNIT (TWO SPACES FOR EACH UNIT STANDARD AND 0.3 SPACES FOR EACH UNIT OVERFLOW