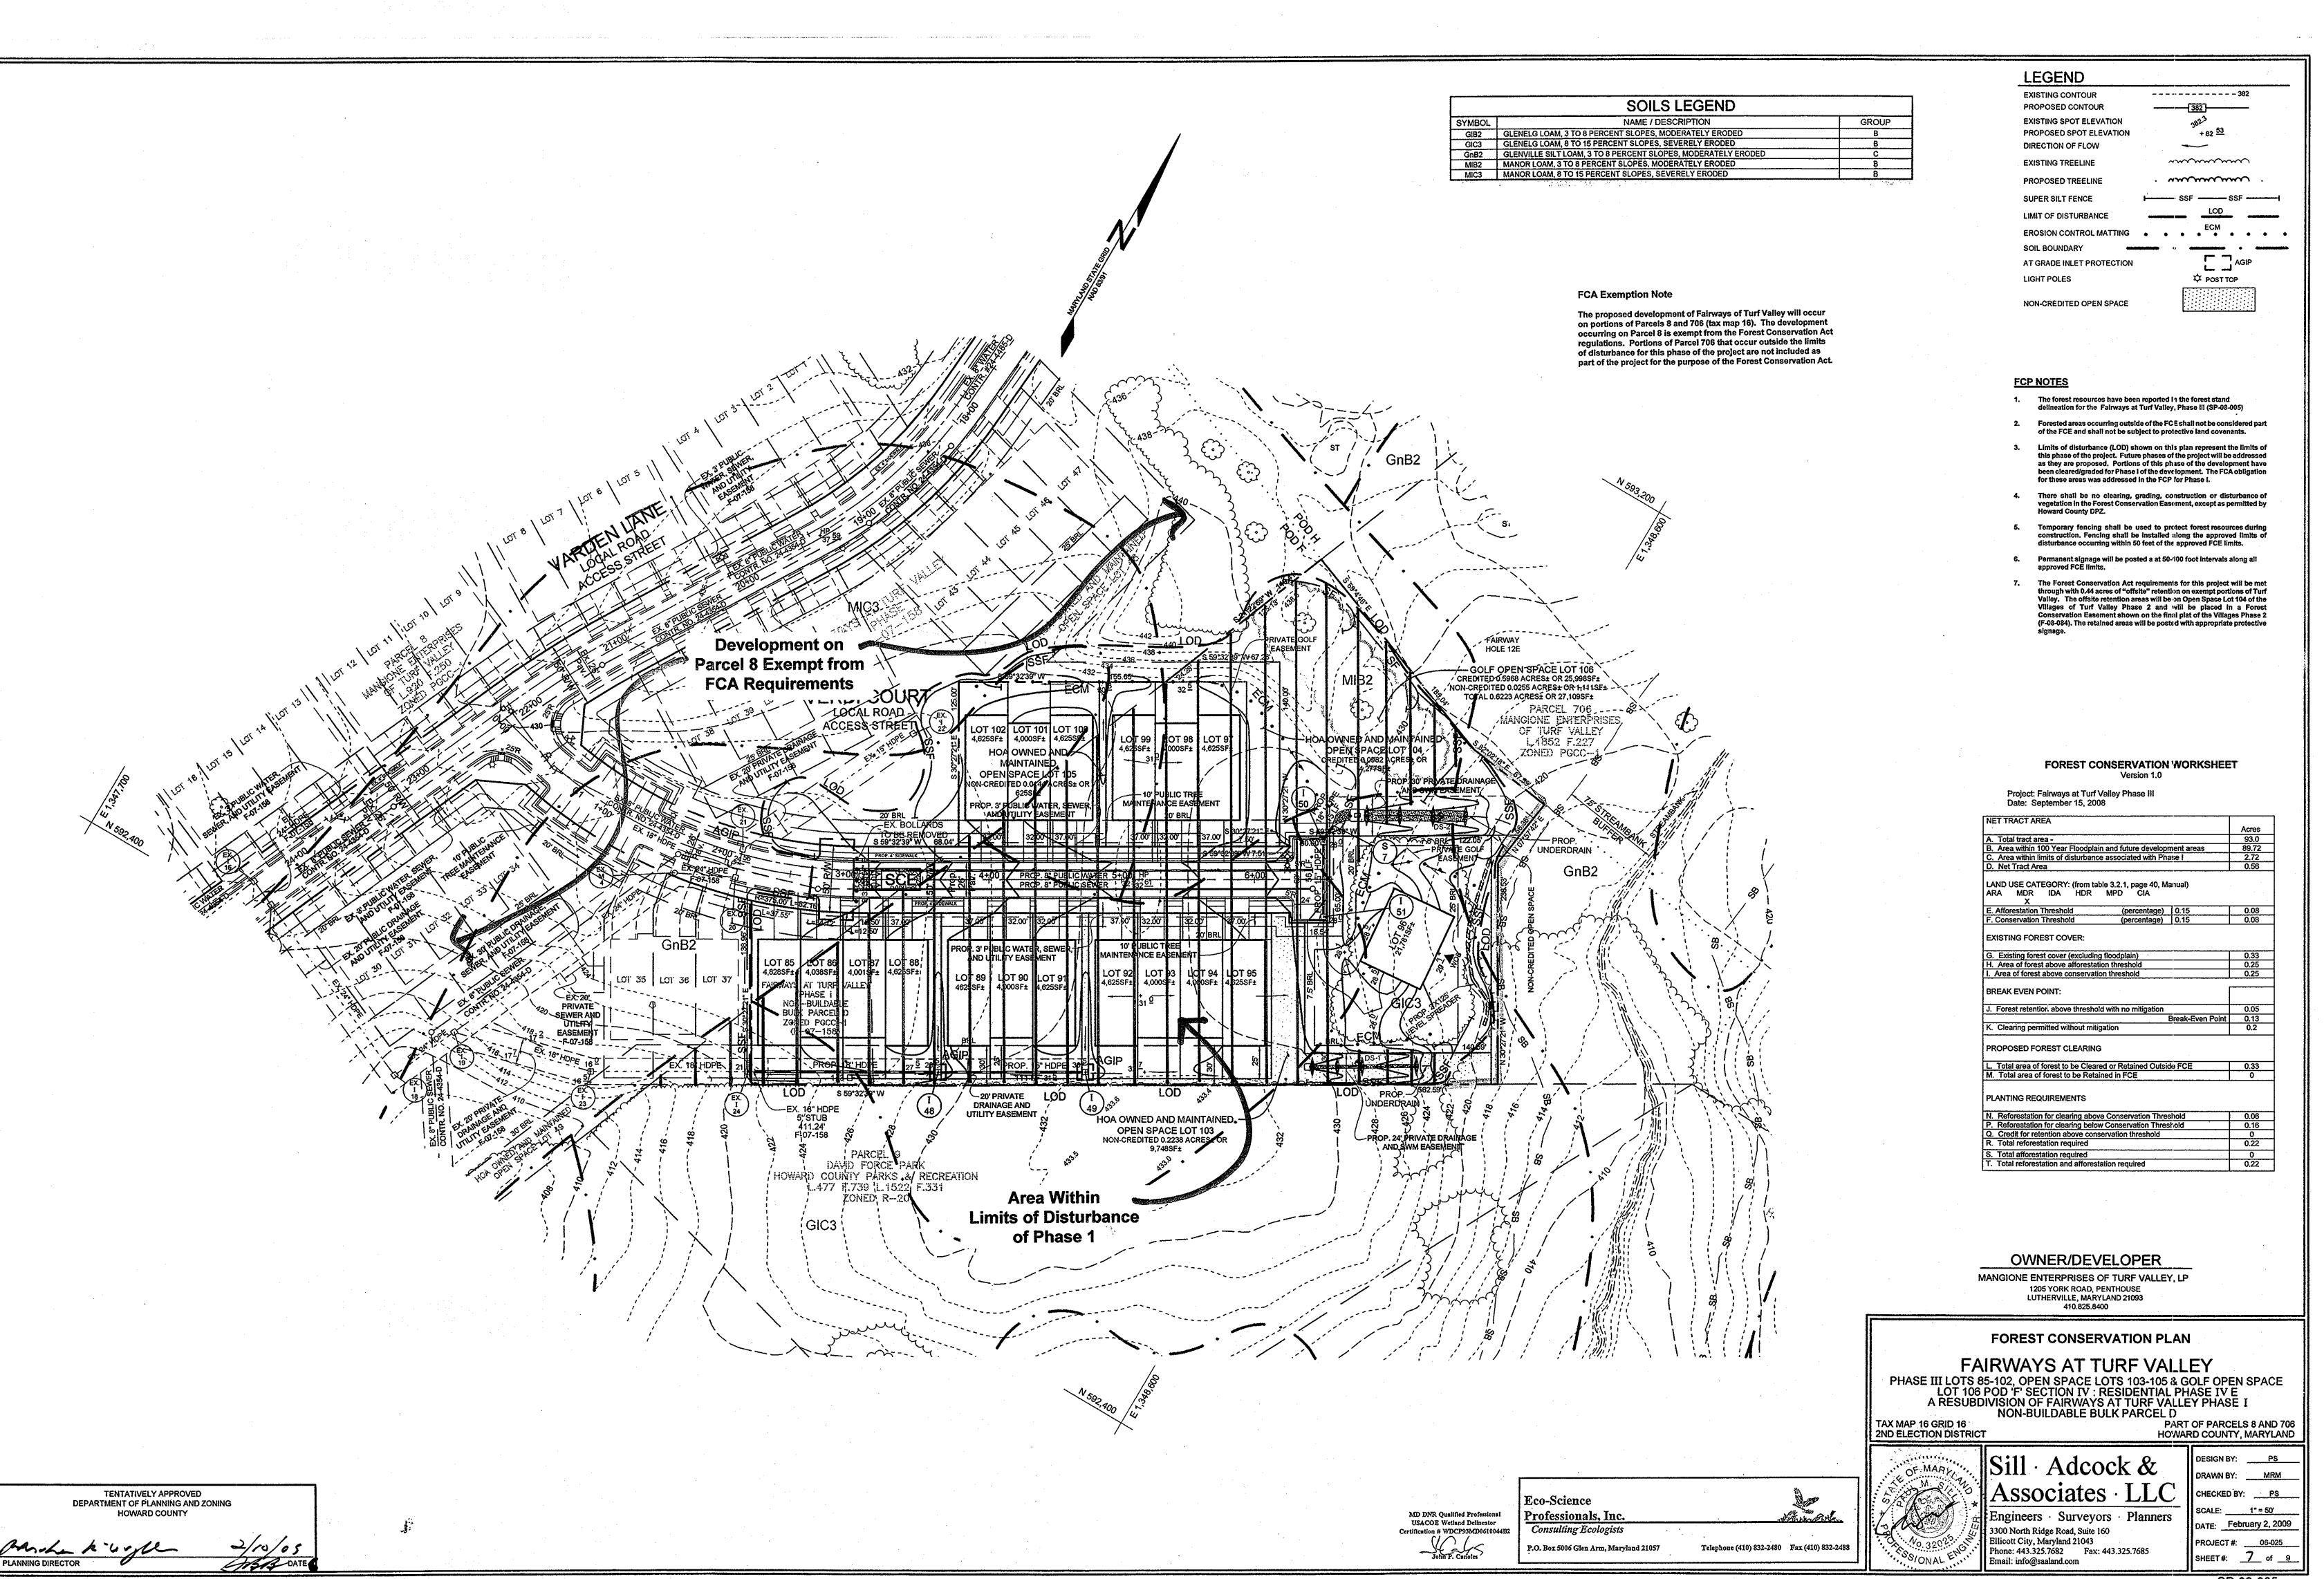

IO. THIS PROJECT HAS BEEN DESIGNED IN COMPLIANCE WITH THE SECOND

- AMENDMENT TO THE TURF VALLEY RESIDENTIAL SUBDISTRICT FINAL DEVELOPMENT 11. THE PLACEMENT OF THE GOLF EASEMENTS ON LOTS 96 & 97 IS MEANT AS A WARNING TO ANY FUTURE HOME BUYERS OF POSSIBLE ERRANT GOLF BALLS. THE STANDARD IN THE INDUSTRY IS TO KEEP USABLE SPACES 150 FEET FROM THE CENTER OF THE FAIRWAYS. WE HAVE ATTEMPTED TO KEEP 200 FEET FROM THE CENTER LINE OF THE FAIRWAYS BUT WHERE THIS IS NOT POSSIBLE, WE HAVE ADDED THESE EASEMENTS. NO GOLF COURSE FUNCTIONS SUCH AS PLAYER OR
- CART TRESPASS IS ALLOWED. 12. THE FOREST CONSERVATION ACT REQUIREMENTS FOR THIS PROJECT WILL BE MET WITH 0.44 ACRES OF 'OFFSITE' RETENTION ON EXEMPT PORTIONS OF TURF VALLEY. THE OFFSITE RETENTION AREAS WILL BE ON OPEN SPACE LOT 104 OF THE VILLAGES OF TURF VALLEY PHASE 2 AND WILL BE PLACED IN A FOREST CONSERVATION EASEMENT SHOWN ON THE FINAL PLAT OF THE VILLAGES OF TURF VALLEY PHASE 2 (F-08-084). THE RETAINED AREAS WILL BE POSTED WITH APPROPRIATE PROTECTIVE
- 43. THIS PLAN IS SUBJECT TO WAIVER PETITION, WP-09-048, TO WAIVE SECTION 16.1202(a)(1) OF THE HOWARD COUNTY CODE AND WAS APPROVED ON NOVEMBER
- 26, 2008, SUBJECT TO THE FOLLOWING CONDITIONS: 1. PETITIONER IS ADVISED THAT WAIVER PETITION APPROVAL APPLIES ONLY TO TEMPORARY DEFERRAL FOR ESTABLISHING ON- OR OFF-SITE FOREST CONSERVATION EASEMENTS FOR DEVELOPMENT OF TURF VALLEY 4TH AMENDED CSP, PARCEL 706. EACH SUBSEQUENT PHASE OF DEVELOPMENT MUST ESTABLISH THE REQUIRED AREA OF FOREST CONSERVATION EASEMENTS AND PROVIDE THE NECESSARY AREA OF FOREST RETENTION AND AFFORESTATION PLANTING AS REQUIRED BY THE FOREST CONSERVATION WORKSHEET FOR THE DEVELOPMENT TO SATISFY IT'S OBLIGATION. THE ENTIRE AREA OF FOREST CONSERVATION OBLIGATION FOR PARCEL 706 MUST BE PROVIDED WITH THE PROCESSING AND RECORDING OF THE LAST PHASE OF
- DEVELOPMENT LOCATED ON PARCEL 706. 2. PETITIONER MUST MEET ALL APPLICABLE DEADLINE AND MILESTONE DATES IN ACCORDANCE WITH SECTIONS 16.144 AND 16.156 OF THE HOWARD COUNTY