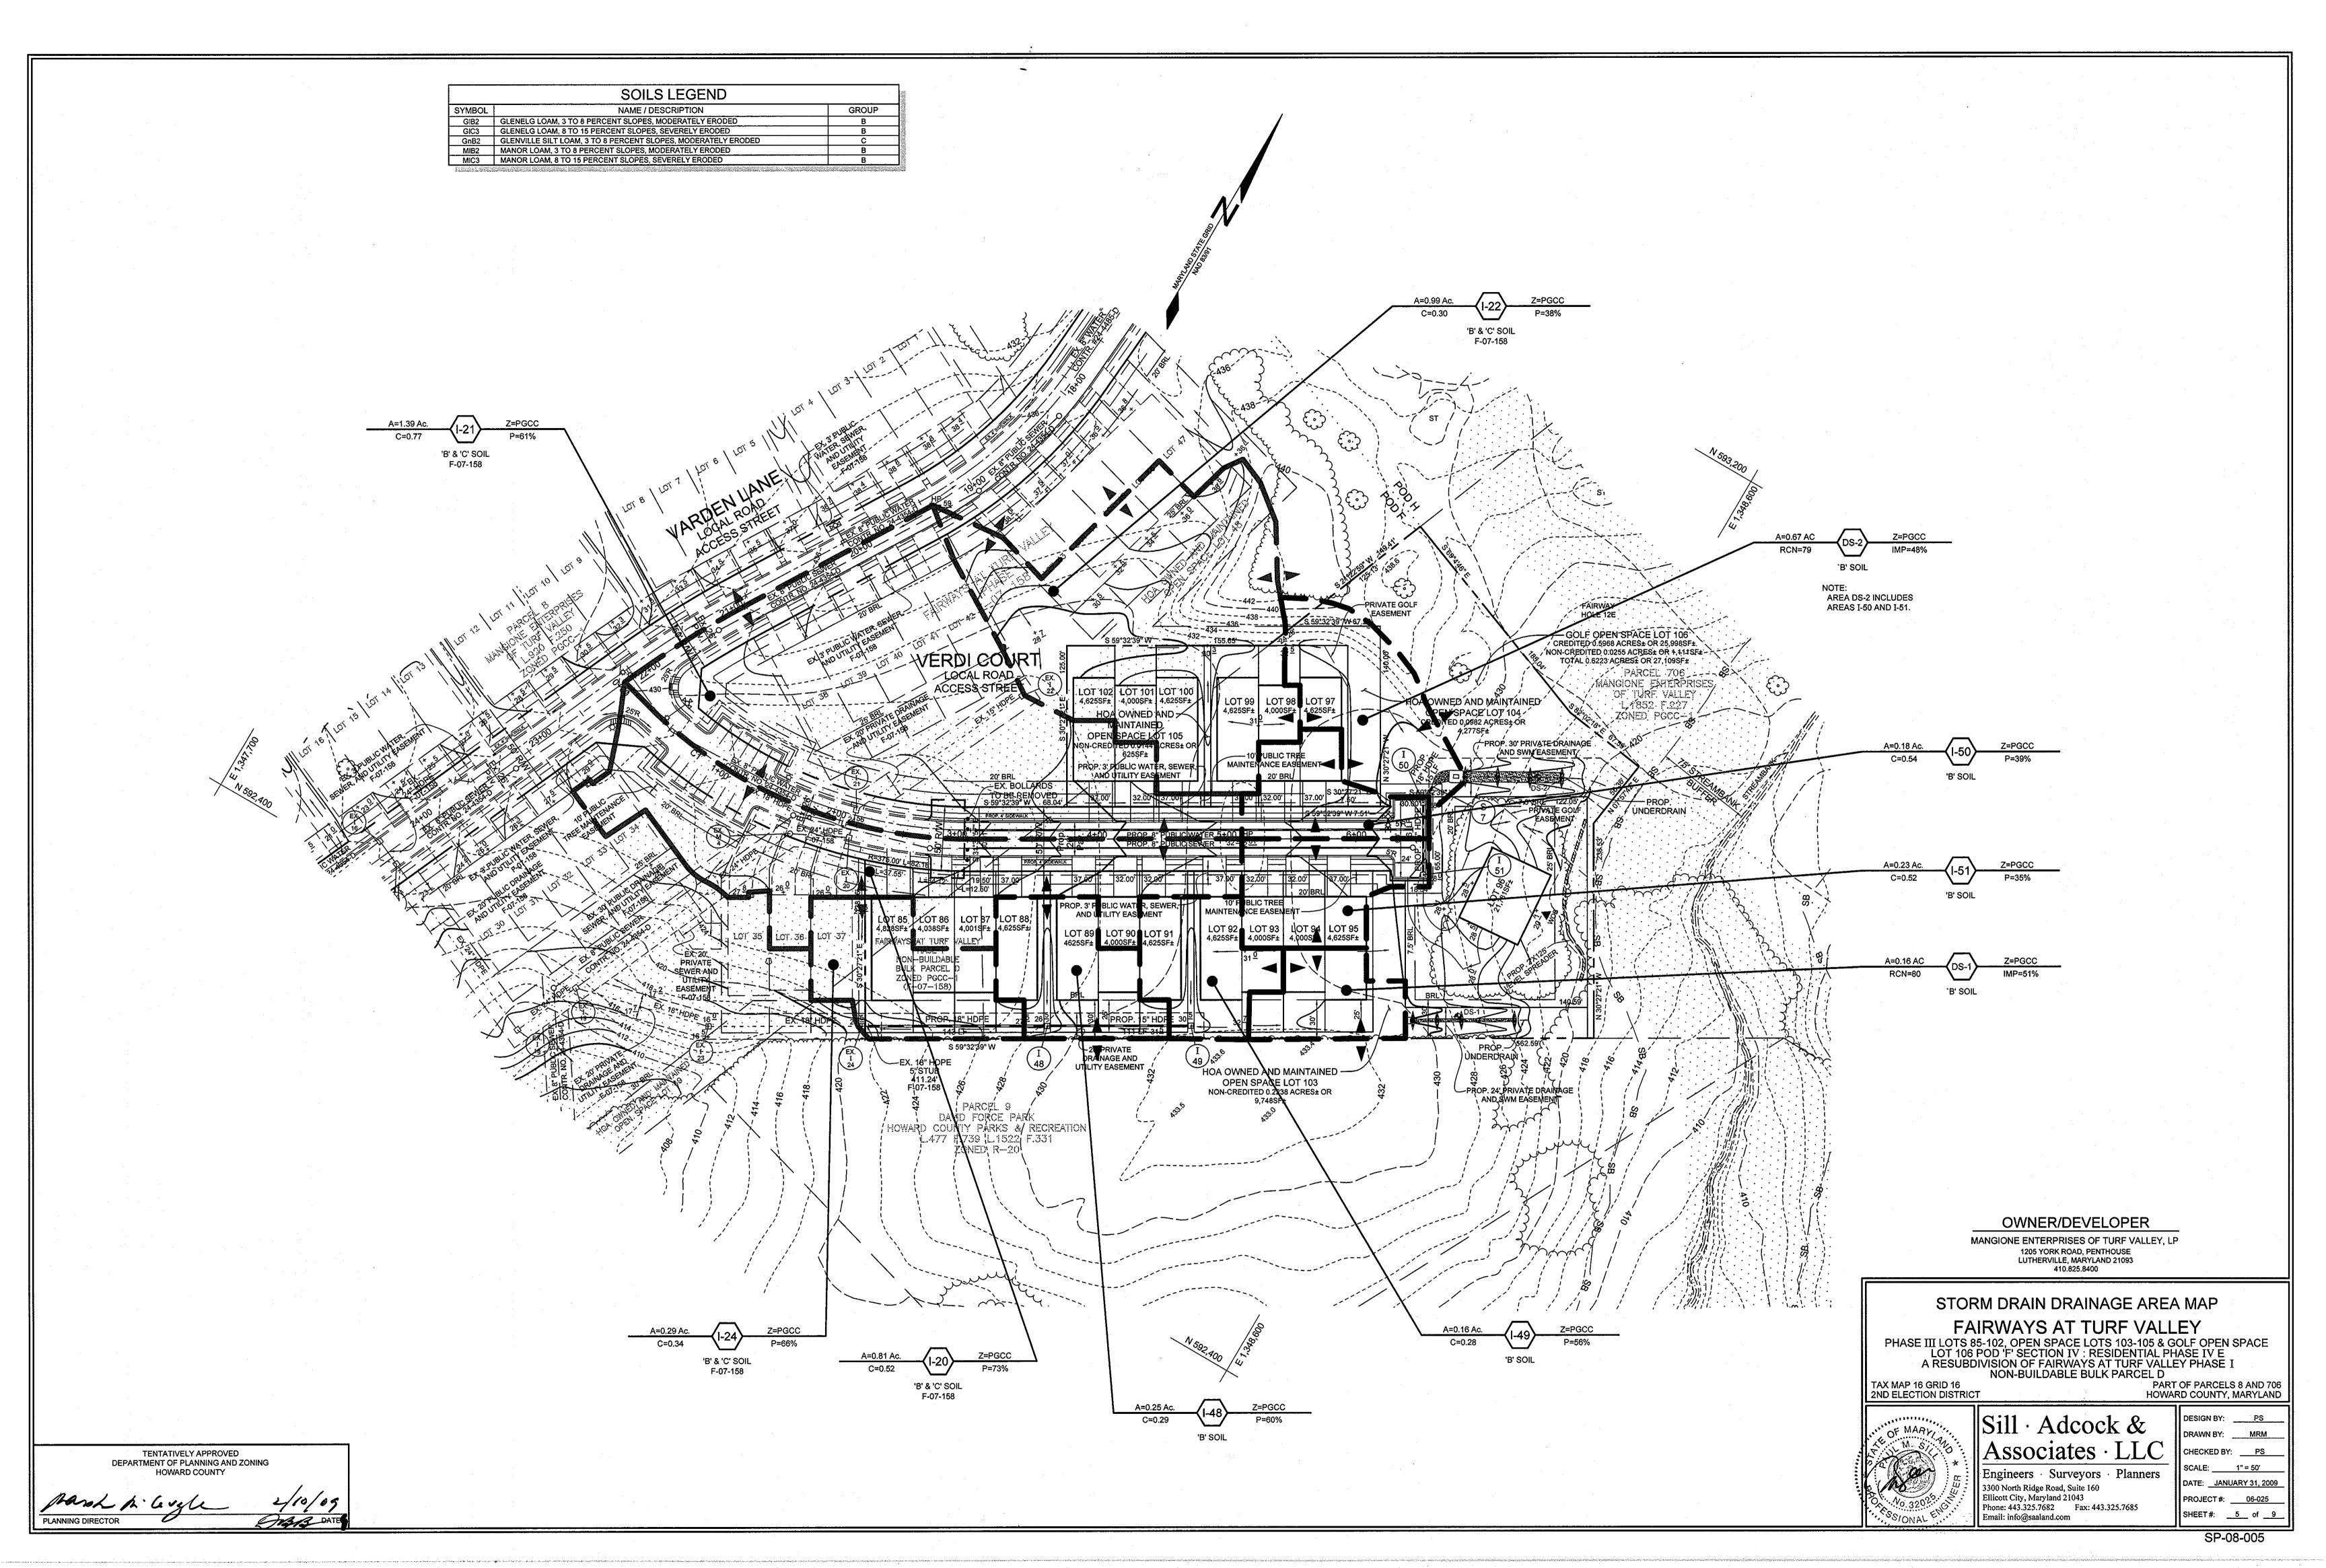

- ENSURE SAFE ACCESS FOR FIRE AND EMERGENCY VEHICLES PER THE FOLLOWING REQUIREMENTS
  - 3) GEOMETRY MAXIMUM 14% GRADE, MAXIMUM 10% GRADE CHANGE AND 45-FOOT TURNING RADIUS; 4) STRUCTURES (CULVERTS/BRIDGES) - CAPABLE OF SUPPORTING 25 GROSS TONS (H25-LOADING): 5) DRAINAGE ELEMENTS - CAPABLE OF SAFELY PASSING 100 YEAR FLOOD WITH NO MORE THAN 1 FOOT DEPTH OVER
- 6) MAINTENANCE SUFFICIENT TO ENSURE ALL WEATHER USE GRADING, REMOVAL OF VEGETATIVE COVER OR TREES, PAVING AND NEW STRUCTURES SHALL BE PERMITTED WITHIN THE
- STORMWATER MANAGEMENT FOR THIS PHASE IS PROVIDED BY A REGIONAL STORMWATER MANAGEMENT POND ONSTRUCTED UNDER SDP-95-121, AND BY DRY SWALES. WQV, REV AND CPV REQUIREMENTS ARE PROVIDED FOR THE AREAS THAT DRAIN TO THE REGIONAL STORMWATER MANAGEMENT FACILITY BY THE FACILITY. WOV AND REV REQUIREMENTS ARE PROVIDED FOR THE AREAS THAT DO NOT DRAIN TO THE REGIONAL FACILITY BY DRY SWALES. CPV IS NOT REQUIRED FOR THESE AREAS BECAUSE THE 1 YEAR PEAK RUNOFF IS LESS THAN 2 CFS. SEE THE STORMWATER MANAGEMENT REPORT FO
- SDP-95-121 FOR DESIGN COMPUTATIONS FOR THE REGIONAL STORMWATER MANAGEMENT FACILITY. 2. FINANCIAL SURETY FOR THE REQUIRED LANDSCAPING WILL BE POSTED AS PART OF THE DEVELOPER'S AGREEMENT IN THE AMOUNT OF \$6,600.00 (22 SHADE TREES @ \$300.00 EACH). STREET TREES, INTERNAL LANDSCAPE TREES AND PERIMETER LANDSCAPE TREES WILL BE PLANTED AT THE SITE DEVELOPMENT PLAN STAGE. LANDSCAPING FOR LOTS 85 THRU 102 WILL BE PROVIDED FOR AT THE SITE DEVELOPMENT PLAN STAGE IN ACCORDANCE WITH SECTION 16.124 OF THE SUBDIVISION REGULATIONS AND THE LANDSCAPE MANUAL.
- 33. THE TRAFFIC STUDY FOR THIS PROJECT WAS PREPARED BY TRAFFIC GROUP, DATED JANUARY 07, 2005 AND WAS APPROVED UNDER THE 4TH AMENDED COMPREHENSIVE SKETCH PLAN ON APRIL 27, 2006. . A NOISE STUDY IS NOT REQUIRED FOR THIS PROJECT SINCE IT IS MORE THAN FIVE HUNDRED FEET (500') FROM A PRINCIPAL OR INTERMEDIATE ARTERIAL HIGHWAY AND SINCE THE HEAVY TRUCK TRAFFIC ON INTERSTATE ROUTE 70 DOES NOT EXCEED
- AN ADT OF TEN THOUSAND (10,000) VEHICLES. 35. THIS PROJECT IS SUBJECT TO CRITERIA ESTABLISHED BY THE SECOND AMENDMENT TO THE TURF VALLEY RESIDENTIAL SUBDISTRICT FINAL DEVELOPMENT PLAN.
- 66. OPEN SPACE LOTS 103-105 TO BE OWNED AND MAINTAINED BY THE HOME OWNERS ASSOCIATION. 37. GOLF SPACE LOT 106 TO BE OWNED AND MAINTAINED BY MANGIONE ENTERPRISES AT TURF VALLEY LIMITED PARTNERSHIP. 8. PARKING FOR THIS DEVELOPMENT IS REQUIRED AT THE RATE OF 2.3 SPACES PER UNIT (TWO SPACES FOR EACH UNIT STANDARD AND 0.3 SPACES FOR EACH UNIT OVERFLOW