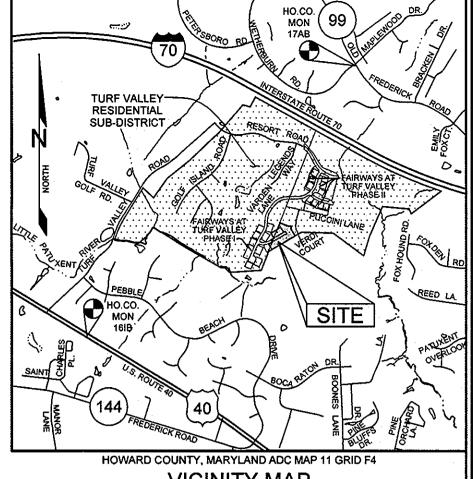

# PRELIMINARY EQUIVALENT SKETCH PLAN FAIRWAYS AT TURF VALLEY

PHASE III, LOTS 85-102 AND OPEN SPACE LOTS 103-105, AND GOLF OPEN SPACE LOT 106 A RESUBDIVISION OF FAIRWAYS AT TURF VALLEY PHASE I NON-BUILDABLE BULK PARCEL D POD 'F' SECTION IV : RESIDENTIAL PHASE IV E HOWARD COUNTY, MARYLAND