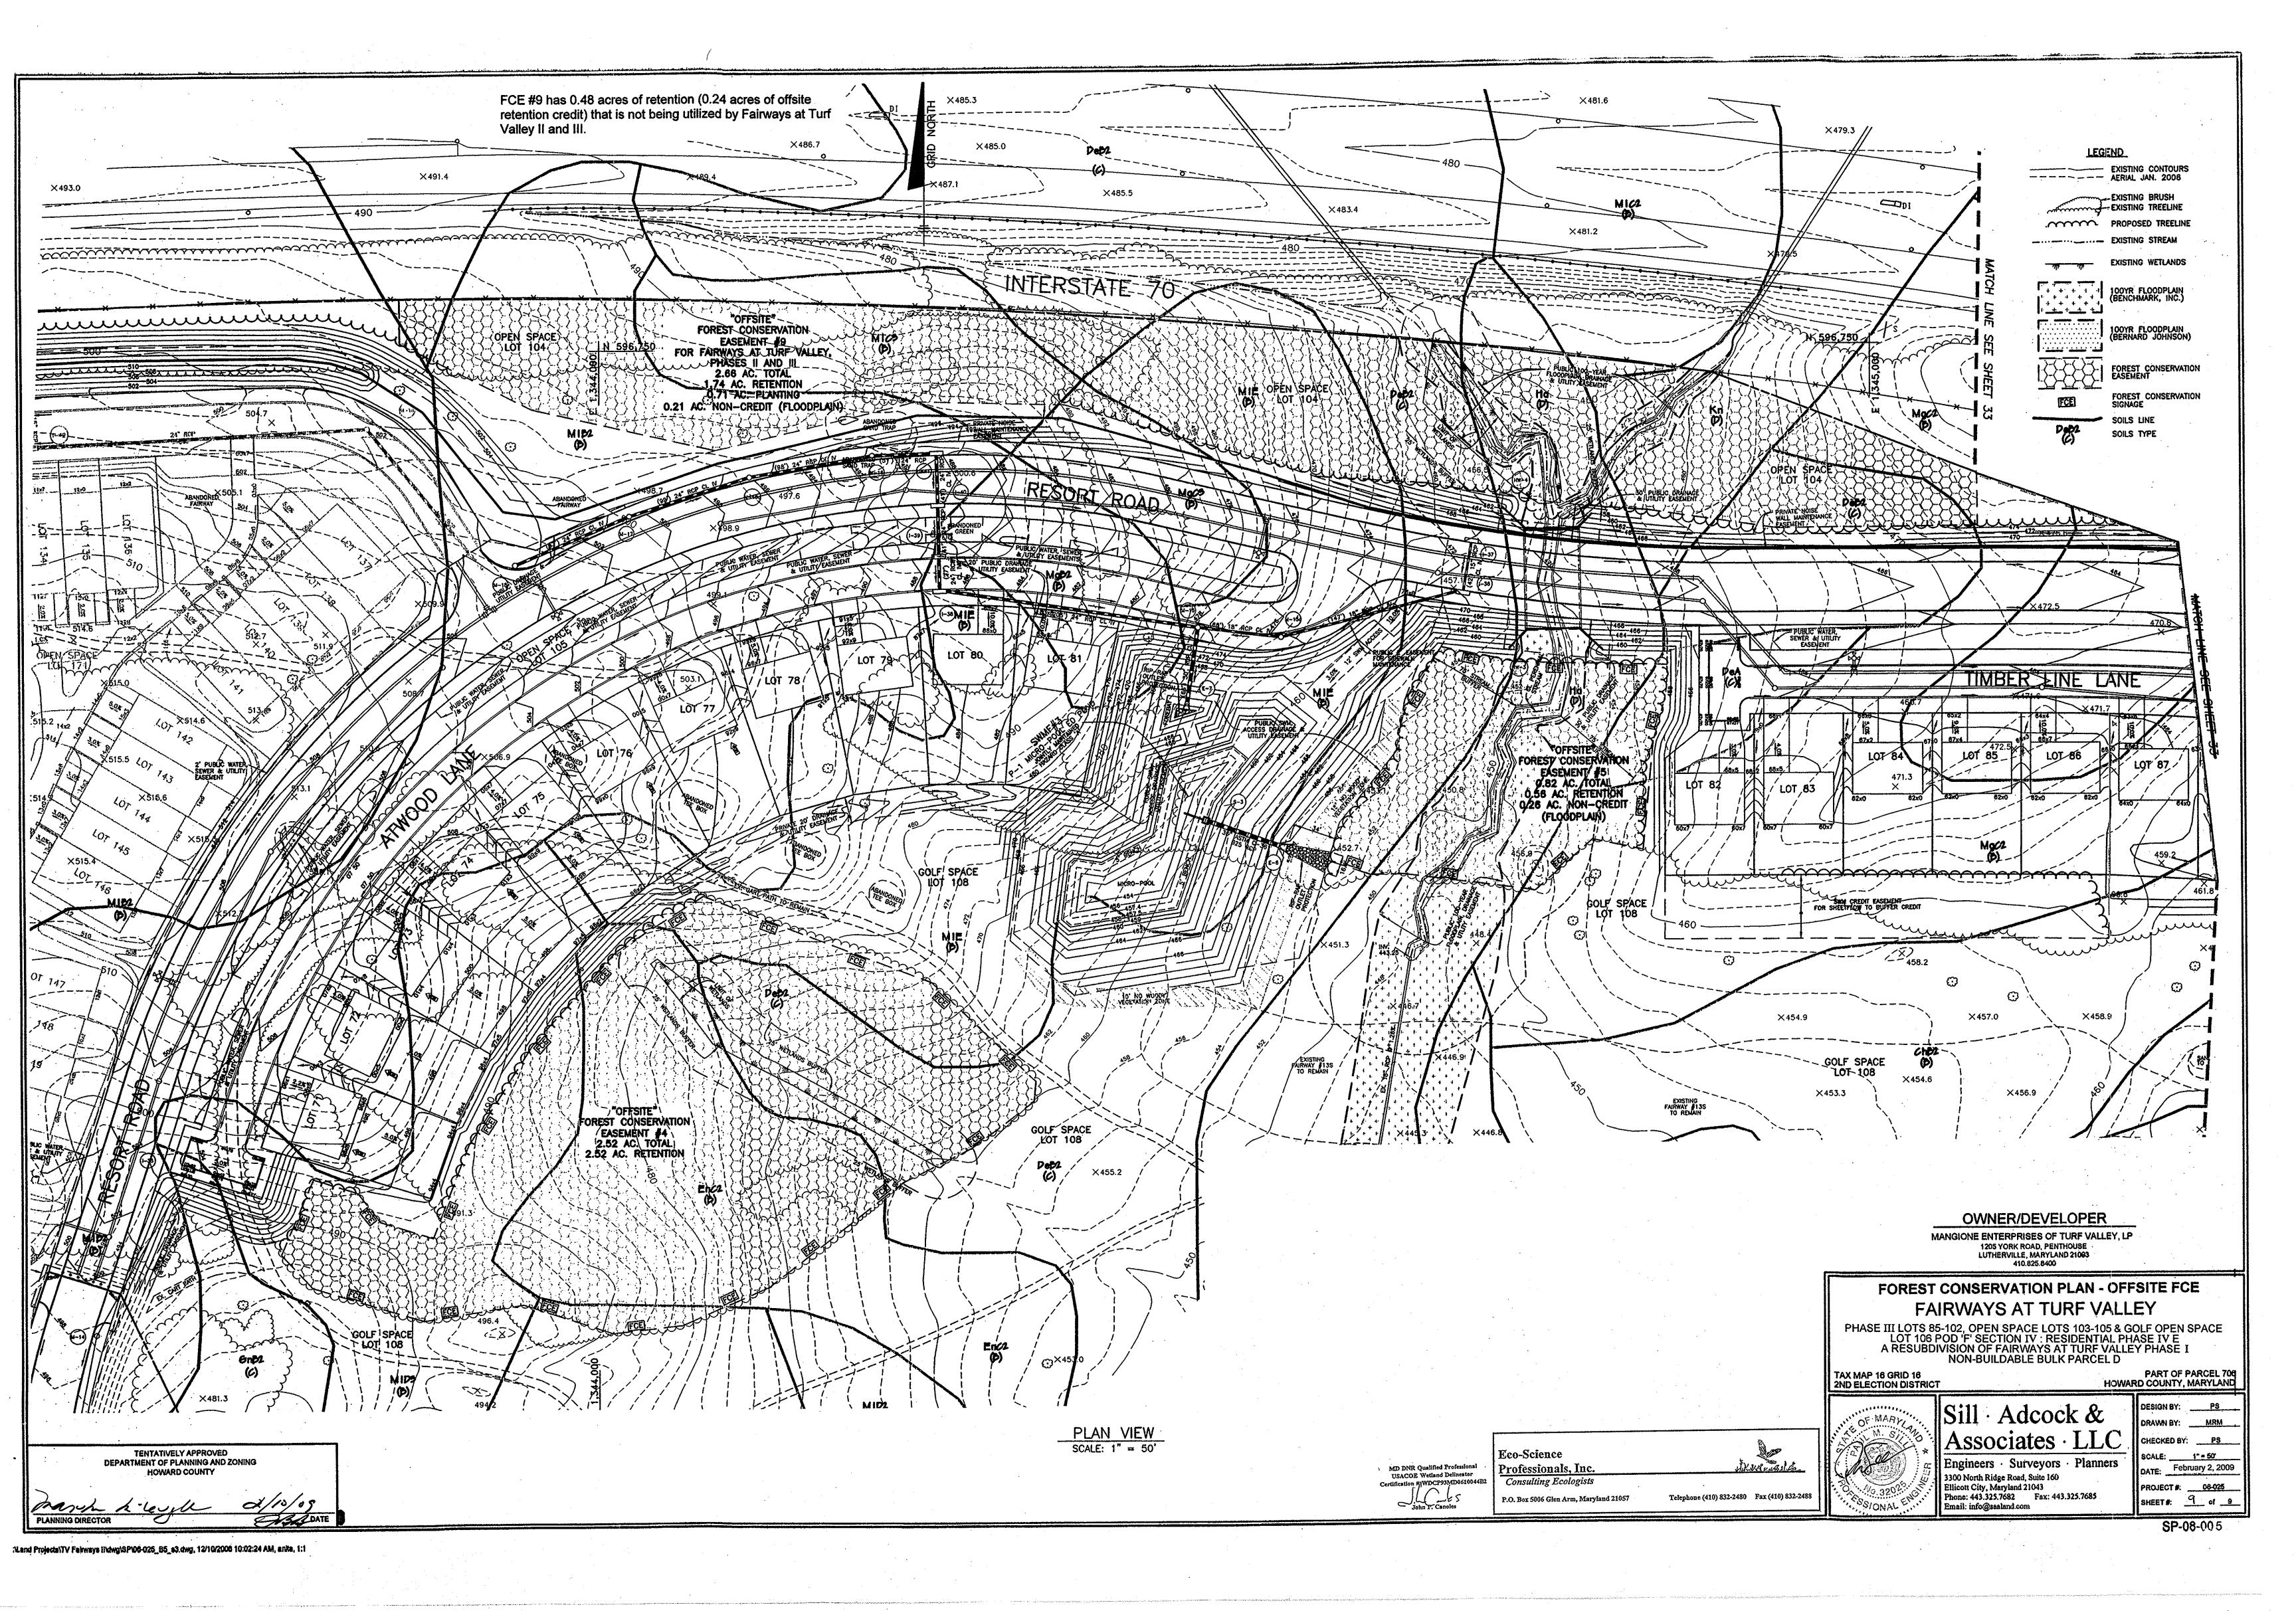

IO. THIS PROJECT HAS BEEN DESIGNED IN COMPLIANCE WITH THE SECOND

- AMENDMENT TO THE TURF VALLEY RESIDENTIAL SUBDISTRICT FINAL DEVELOPMENT 11. THE PLACEMENT OF THE GOLF EASEMENTS ON LOTS 96 & 97 IS MEANT AS A WARNING TO ANY FUTURE HOME BUYERS OF POSSIBLE ERRANT GOLF BALLS. THE STANDARD IN THE INDUSTRY IS TO KEEP USABLE SPACES 150 FEET FROM THE CENTER OF THE FAIRWAYS. WE HAVE ATTEMPTED TO KEEP 200 FEET FROM THE CENTER LINE OF THE FAIRWAYS BUT WHERE THIS IS NOT POSSIBLE, WE HAVE ADDED THESE EASEMENTS. NO GOLF COURSE FUNCTIONS SUCH AS PLAYER OR
- CART TRESPASS IS ALLOWED. 12. THE FOREST CONSERVATION ACT REQUIREMENTS FOR THIS PROJECT WILL BE MET WITH 0.44 ACRES OF 'OFFSITE' RETENTION ON EXEMPT PORTIONS OF TURF VALLEY. THE OFFSITE RETENTION AREAS WILL BE ON OPEN SPACE LOT 104 OF THE VILLAGES OF TURF VALLEY PHASE 2 AND WILL BE PLACED IN A FOREST CONSERVATION EASEMENT SHOWN ON THE FINAL PLAT OF THE VILLAGES OF TURF VALLEY PHASE 2 (F-08-084). THE RETAINED AREAS WILL BE POSTED WITH APPROPRIATE PROTECTIVE
- 43. THIS PLAN IS SUBJECT TO WAIVER PETITION, WP-09-048, TO WAIVE SECTION 16.1202(a)(1) OF THE HOWARD COUNTY CODE AND WAS APPROVED ON NOVEMBER
- 26, 2008, SUBJECT TO THE FOLLOWING CONDITIONS: 1. PETITIONER IS ADVISED THAT WAIVER PETITION APPROVAL APPLIES ONLY TO TEMPORARY DEFERRAL FOR ESTABLISHING ON- OR OFF-SITE FOREST CONSERVATION EASEMENTS FOR DEVELOPMENT OF TURF VALLEY 4TH AMENDED CSP, PARCEL 706. EACH SUBSEQUENT PHASE OF DEVELOPMENT MUST ESTABLISH THE REQUIRED AREA OF FOREST CONSERVATION EASEMENTS AND PROVIDE THE NECESSARY AREA OF FOREST RETENTION AND AFFORESTATION PLANTING AS REQUIRED BY THE FOREST CONSERVATION WORKSHEET FOR THE DEVELOPMENT TO SATISFY IT'S OBLIGATION. THE ENTIRE AREA OF FOREST CONSERVATION OBLIGATION FOR PARCEL 706 MUST BE PROVIDED WITH THE PROCESSING AND RECORDING OF THE LAST PHASE OF
- DEVELOPMENT LOCATED ON PARCEL 706. 2. PETITIONER MUST MEET ALL APPLICABLE DEADLINE AND MILESTONE DATES IN ACCORDANCE WITH SECTIONS 16.144 AND 16.156 OF THE HOWARD COUNTY