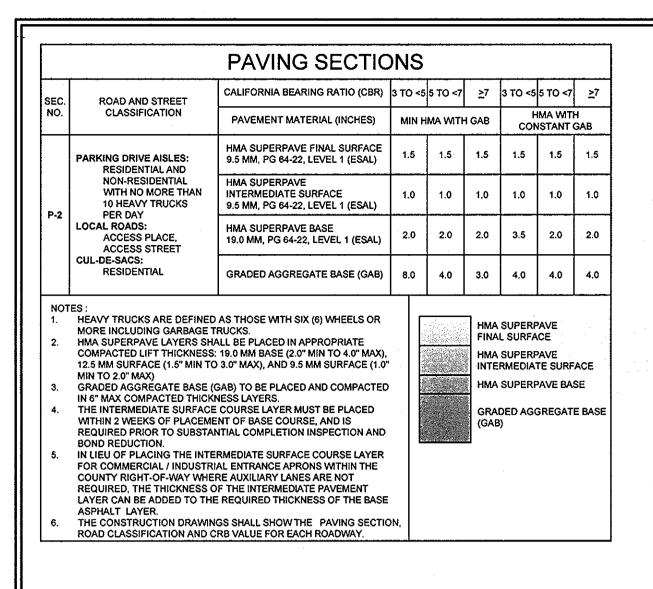

FIBERGLASS | Ç STA. 6+58 0′       | VERDI COURT |
| NOTE: LIGHT POLE LOCATION                   |                      |                      |             |

OWNER/DEVELOPER

MANGIONE ENTERPRISES OF TURF VALLEY, LP 1205 YORK ROAD, PENTHOUSE LUTHERVILLE, MARYLAND 21093 410.825.8400

# **COVER SHEET**

# **FAIRWAYS AT TURF VALLEY**

PHASE III LOTS 85-102, OPEN SPACE LOTS 103-105 & GOLF OPEN SPACE LOT 106 POD 'F' SECTION IV: RESIDENTIAL PHASE IV E A RESUBDIVISION OF FAIRWAYS AT TURF VALLEY PHASE I

2ND ELECTION DISTRICT

NON-BUILDABLE BULK PARCEL D PART OF PARCELS 8 AND 706 HOWARD COUNTY, MARYLAND



Sill · Adcock & Engineers · Surveyors · Planners

DRAWN BY: MRM CHECKED BY: PS SCALE: AS SHOWN DATE: <u>JANUARY 31, 2009</u> PROJECT#: \_\_\_\_\_06-025 SHEET#: 1 of 9

SP-08-005

DESIGN BY: PS



TENTATIVELY APPROVED
DEPARTMENT OF PLANNING AND ZONING



OWNER/DEVELOPER

MANGIONE ENTERPRISES OF TURF VALLEY, LP 1205 YORK ROAD, PENTHOUSE LUTHERVILLE, MARYLAND 21093 410.825.8400

# PRELIMINARY ROAD PROFILE VERDI COURT FAIRWAYS AT TURF VALLEY

PHASE III LOTS 85-102, OPEN SPACE LOTS 103-105 & GOLF OPEN SPACE LOT 106 POD 'F' SECTION IV : RESIDENTIAL PHASE IV E A RESUBDIVISION OF FAIRWAYS AT TURF VALLEY PHASE I NON-BUILDABLE BULK PARCEL D

TAX MAP 16 GRID 16
2ND ELECTION DISTRICT

PART OF PARCELS 8 AND 706 HOWARD COUNTY, MARYLAND



Sill · Adcock & Associates · LLC

Engineers · Surveyors · Planners
3300 North Ridge Road, Suite 160
Ellicott City, Maryland 21043
Phone: 443.325.7682 Fax: 443.325.7685

DESIGN BY: PS

DRAWN BY: MRM

CHECKED BY: PS

SCALE: AS SHOWN

DATE: JANUARY 31, 2009

PRO