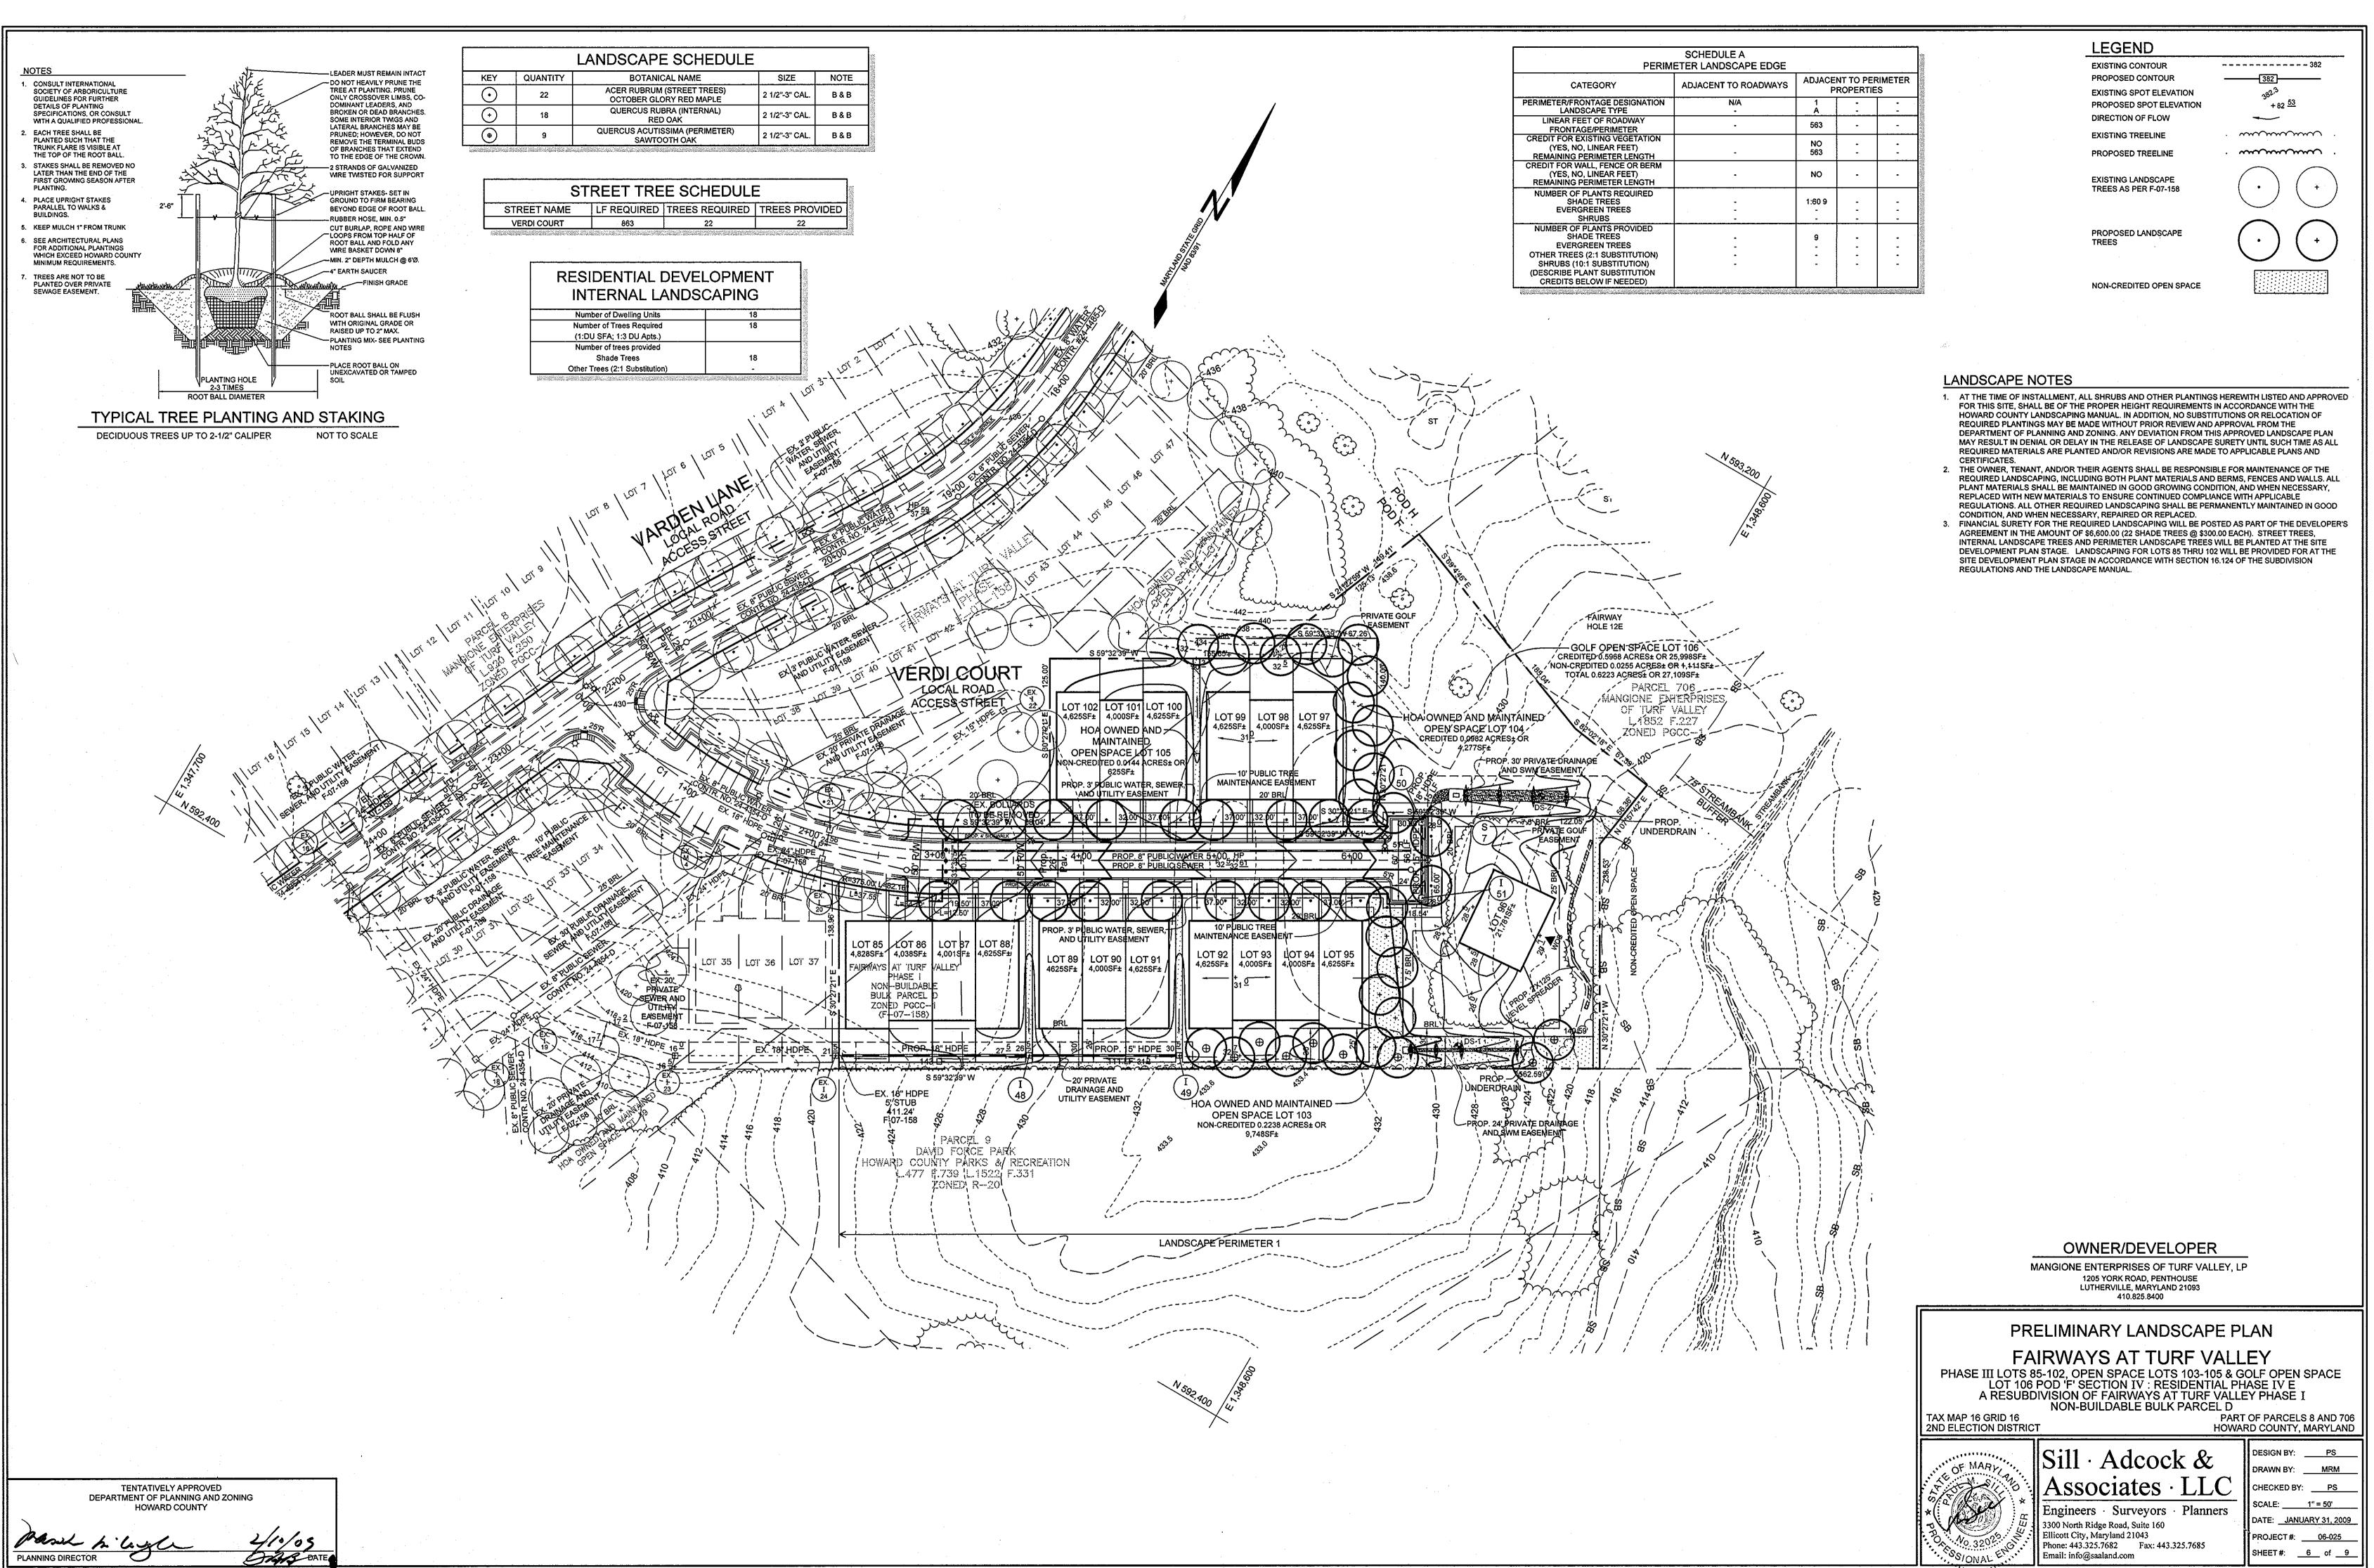

- ENSURE SAFE ACCESS FOR FIRE AND EMERGENCY VEHICLES PER THE FOLLOWING REQUIREMENTS
  - 3) GEOMETRY MAXIMUM 14% GRADE, MAXIMUM 10% GRADE CHANGE AND 45-FOOT TURNING RADIUS; 4) STRUCTURES (CULVERTS/BRIDGES) - CAPABLE OF SUPPORTING 25 GROSS TONS (H25-LOADING): 5) DRAINAGE ELEMENTS - CAPABLE OF SAFELY PASSING 100 YEAR FLOOD WITH NO MORE THAN 1 FOOT DEPTH OVER
- 6) MAINTENANCE SUFFICIENT TO ENSURE ALL WEATHER USE GRADING, REMOVAL OF VEGETATIVE COVER OR TREES, PAVING AND NEW STRUCTURES SHALL BE PERMITTED WITHIN THE
- STORMWATER MANAGEMENT FOR THIS PHASE IS PROVIDED BY A REGIONAL STORMWATER MANAGEMENT POND ONSTRUCTED UNDER SDP-95-121, AND BY DRY SWALES. WQV, REV AND CPV REQUIREMENTS ARE PROVIDED FOR THE AREAS THAT DRAIN TO THE REGIONAL STORMWATER MANAGEMENT FACILITY BY THE FACILITY. WOV AND REV REQUIREMENTS ARE PROVIDED FOR THE AREAS THAT DO NOT DRAIN TO THE REGIONAL FACILITY BY DRY SWALES. CPV IS NOT REQUIRED FOR THESE AREAS BECAUSE THE 1 YEAR PEAK RUNOFF IS LESS THAN 2 CFS. SEE THE STORMWATER MANAGEMENT REPORT FO
- SDP-95-121 FOR DESIGN COMPUTATIONS FOR THE REGIONAL STORMWATER MANAGEMENT FACILITY. 2. FINANCIAL SURETY FOR THE REQUIRED LANDSCAPING WILL BE POSTED AS PART OF THE DEVELOPER'S AGREEMENT IN THE AMOUNT OF \$6,600.00 (22 SHADE TREES @ \$300.00 EACH). STREET TREES, INTERNAL LANDSCAPE TREES AND PERIMETER LANDSCAPE TREES WILL BE PLANTED AT THE SITE DEVELOPMENT PLAN STAGE. LANDSCAPING FOR LOTS 85 THRU 102 WILL BE PROVIDED FOR AT THE SITE DEVELOPMENT PLAN STAGE IN ACCORDANCE WITH SECTION 16.124 OF THE SUBDIVISION REGULATIONS AND THE LANDSCAPE MANUAL.
- 33. THE TRAFFIC STUDY FOR THIS PROJECT WAS PREPARED BY TRAFFIC GROUP, DATED JANUARY 07, 2005 AND WAS APPROVED UNDER THE 4TH AMENDED COMPREHENSIVE SKETCH PLAN ON APRIL 27, 2006. . A NOISE STUDY IS NOT REQUIRED FOR THIS PROJECT SINCE IT IS MORE THAN FIVE HUNDRED FEET (500') FROM A PRINCIPAL OR INTERMEDIATE ARTERIAL HIGHWAY AND SINCE THE HEAVY TRUCK TRAFFIC ON INTERSTATE ROUTE 70 DOES NOT EXCEED
- AN ADT OF TEN THOUSAND (10,000) VEHICLES. 35. THIS PROJECT IS SUBJECT TO CRITERIA ESTABLISHED BY THE SECOND AMENDMENT TO THE TURF VALLEY RESIDENTIAL SUBDISTRICT FINAL DEVELOPMENT PLAN.
- 66. OPEN SPACE LOTS 103-105 TO BE OWNED AND MAINTAINED BY THE HOME OWNERS ASSOCIATION. 37. GOLF SPACE LOT 106 TO BE OWNED AND MAINTAINED BY MANGIONE ENTERPRISES AT TURF VALLEY LIMITED PARTNERSHIP. 8. PARKING FOR THIS DEVELOPMENT IS REQUIRED AT THE RATE OF 2.3 SPACES PER UNIT (TWO SPACES FOR EACH UNIT STANDARD AND 0.3 SPACES FOR EACH UNIT OVERFLOW