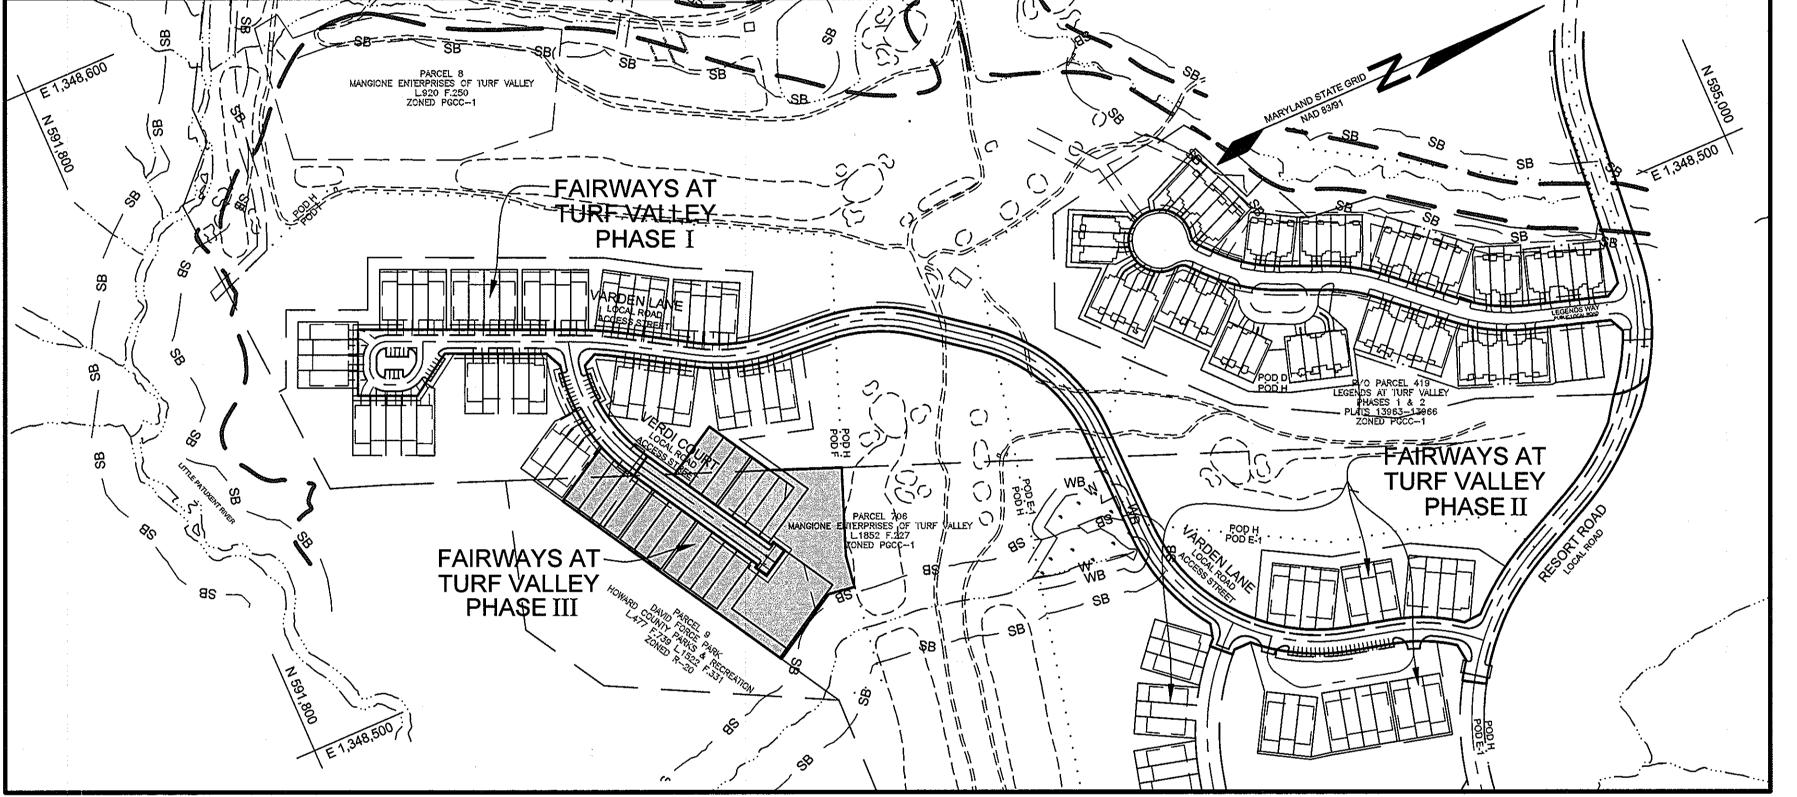

# PRELIMINARY EQUIVALENT SKETCH PLAN FAIRWAYS AT TURF VALLEY

PHASE III, LOTS 85-102 AND OPEN SPACE LOTS 103-105, AND GOLF OPEN SPACE LOT 106 A RESUBDIVISION OF FAIRWAYS AT TURF VALLEY PHASE I NON-BUILDABLE BULK PARCEL D POD 'F' SECTION IV : RESIDENTIAL PHASE IV E HOWARD COUNTY, MARYLAND