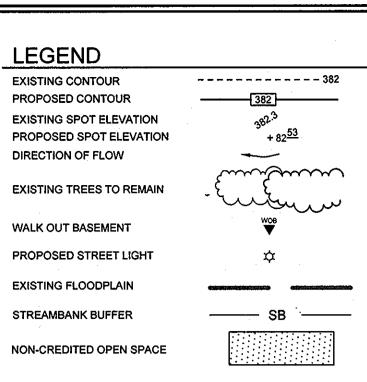

# **GENERAL NOTES**

- SUBJECT PROPERTY IS ZONED "PGCC" PER THE 2/02/04 COMPREHENSIVE ZONING PLAN AND THE "COMP. LITE" ZONING AMENDMENTS EFFECTIVE 7/28/06.
- GROSS AREA OF SITE SUBJECT TO SUBDIVISION = 3.31 AC.± AREA OF PROPOSED PUBLIC RW: 0.41 AC±
- NUMBER OF PROPOSED BUILDABLE LOTS: 18 AREA OF PROPOSED BUILDABLE LOTS: 1.71 AC± NUMBER OF PROPOSED OPEN SPACE LOTS: 4
- AREA OF PROPOSED OPEN SPACE LOTS: 1.19 AC±
- OPEN SPACE REQUIRED (15% OF GROSS AREA OF SITE SUBJECT TO SUBDIVISION): 3.31 AC. x 15% = 0.50 AC. CREDITED OPEN SPACE PROVIDED: 0.69 AC.± NON-CREDITED OPEN SPACE PROVIDED: 0.50 AC.± TOTAL OPEN SPACE PROVIDED: 1.19 AC.±
- PUBLIC WATER AND PUBLIC SEWER WILL BE USED WITHIN THIS SITE. WATER AND SEWER SERVICE WILL BE PROVIDED BY AN
- 0. HOWARD COUNTY SOILS MAP 15. TOPOGRAPHY IS BASED ON WINGS AERIAL MAPPING CO., INC. ON OR ABOUT JANUARY, 2006
- 12. BOUNDARY SURVEY PREPARED BY MILDENBERG, BOENDER & ASSOCIATES ON OR ABOUT MARCH, 2006.
- THE CONTRACTOR SHALL NOTIFY THE FOLLOWING UTILITY COMPANIES OR AGENCIES AT LEAST FIVE (5) WORKING DAY
- BEFORE STARTING WORK SHOWN ON THESE PLANS: STATE HIGHWAY ADMINISTRATION
- **BGE(UNDERGROUND DAMAGE CONTROL**
- HOWARD COUNTY, DEPT. OF PUBLIC WORKS, BUREAU OF UTILITIES
- 1 800 743 0033/410 224 9210 PREVIOUS HOWARD COUNTY FILE NUMBERS: S-86-013; S-94-045; S-04-012; SP-97-012; SP-06-013; F-94-006; F-96-107; F-96-150