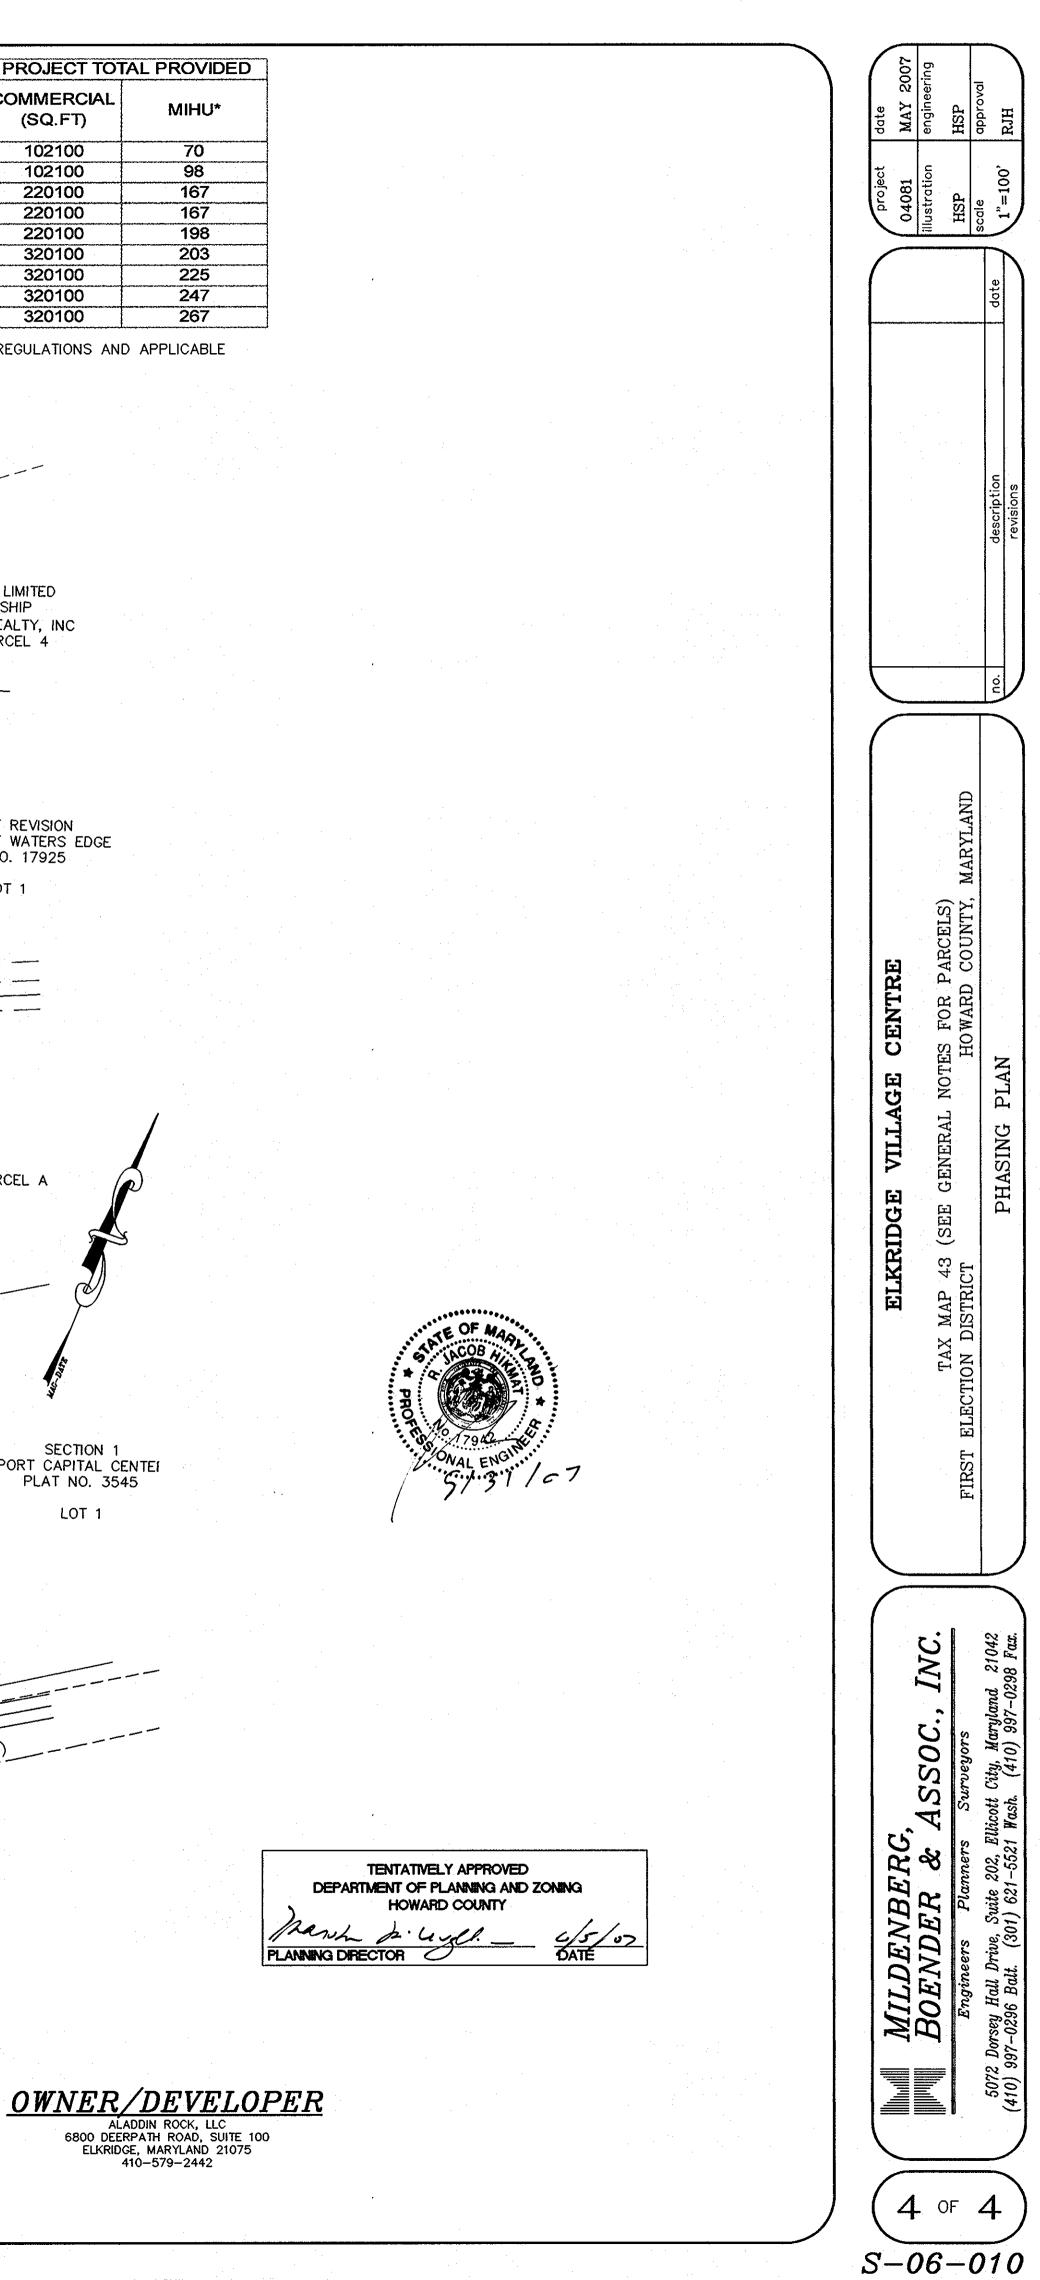

STORMDRAIN SYSTEM ALONG ROUTE ONE AS WELL AS ANY NEW STORMDRAIN INLETS NEEDED ALONG PORT

|                          | PHASE                                                |                                                                                                   | REQUIRED PHASE PR                             |                                         |                                                                                                                                                                                                                                      |                                             | OTAL REQUIRED               |                         | PRC                                   |
|--------------------------|------------------------------------------------------|---------------------------------------------------------------------------------------------------|-----------------------------------------------|-----------------------------------------|--------------------------------------------------------------------------------------------------------------------------------------------------------------------------------------------------------------------------------------|---------------------------------------------|-----------------------------|-------------------------|---------------------------------------|
| EYEAR                    | RESIDENTIAL UNITS                                    | COMMERCIAL<br>(SQ.FT)                                                                             | MIHU*                                         | COMMERCIAL<br>(SQ.FT)                   | MIHU*                                                                                                                                                                                                                                | TOTAL<br>RESIDENTIAL<br>UNITS               | COMMERCIAL<br>(SQ.FT)       | MIHU*                   | COMN<br>(S                            |
| 2010                     | 280<br>56                                            | 84000<br>16800                                                                                    | 70<br>14                                      | 102100<br>0                             | 70<br>28                                                                                                                                                                                                                             | 280<br>336                                  | 84000<br>100800             | 70<br>84                | 10                                    |
| 2012                     | 123                                                  | 36900                                                                                             | 31                                            | 118000                                  | 69                                                                                                                                                                                                                                   | 459                                         | 137700                      | 114.8                   | 22                                    |
| 2013<br>2014             | <u>83</u><br>132                                     | 24900<br>39600                                                                                    | 21<br>33                                      | 0                                       | 0<br>31                                                                                                                                                                                                                              | 542<br>674                                  | 162600<br>202200            | 135.5<br>168.5          | 22                                    |
| 2015<br>2016             | 136<br>89                                            | 40800<br>26700                                                                                    | 34<br>22                                      | 100000<br>0                             | 5<br>22                                                                                                                                                                                                                              | 810<br>899                                  | 243000<br>269700            | 202.5<br>224.8          | 32                                    |
| 2017                     | 88                                                   | 26400                                                                                             | 22                                            | 0                                       | 22<br>20                                                                                                                                                                                                                             | 987<br>1067                                 | 296100<br>320100            | 246.8                   | 32                                    |
| 2018                     | 80<br>COME HOUSING UNITS (MIHU                       | ARE IN ACCORDA                                                                                    | 20<br>ANCE WITH                               | ·                                       | ·                                                                                                                                                                                                                                    | £                                           | 1                           | 266.8                   |                                       |
| ENTS.                    |                                                      |                                                                                                   |                                               |                                         |                                                                                                                                                                                                                                      |                                             |                             |                         |                                       |
|                          | CORRIDOR I LIMITED                                   |                                                                                                   |                                               |                                         | •<br>•                                                                                                                                                                                                                               | •••                                         |                             |                         |                                       |
|                          | S/O SOUTHI REALITY INC                               | $\sim \sim $ | $\langle \cdot \rangle \langle \cdot \rangle$ |                                         |                                                                                                                                                                                                                                      | $\mathbf{A}$                                |                             | •                       | · · · · · · · · · · · · · · · · · · · |
|                          |                                                      |                                                                                                   |                                               | ~                                       | COBRIDOR                                                                                                                                                                                                                             |                                             |                             |                         |                                       |
|                          | 260-////////////////////////////////////             |                                                                                                   |                                               |                                         |                                                                                                                                                                                                                                      | ERSHIP _                                    | 10,7                        | $\overline{\mathbf{x}}$ |                                       |
|                          | PORT-CAPITAL                                         |                                                                                                   |                                               |                                         | TM 43, PA                                                                                                                                                                                                                            | REALTY, INC<br>RCEL 670                     |                             | /                       |                                       |
| OF WAY VA                | RIESASHA PLAT                                        | \$ 35748 & 38229                                                                                  |                                               |                                         |                                                                                                                                                                                                                                      |                                             | じじ ドーナーー・                   |                         | ERSHIP                                |
|                          | 204.78                                               | 24 226                                                                                            |                                               |                                         | -240                                                                                                                                                                                                                                 |                                             |                             | SOUTH                   | PARCEL                                |
| 准封                       | FITT                                                 |                                                                                                   | Peter -                                       | 150.75                                  |                                                                                                                                                                                                                                      | RENNIAL STREAM                              |                             |                         |                                       |
|                          |                                                      |                                                                                                   |                                               |                                         |                                                                                                                                                                                                                                      | 75' GTREAM BUREE                            |                             | Ξ                       |                                       |
|                          |                                                      |                                                                                                   |                                               | 4SE 4                                   |                                                                                                                                                                                                                                      |                                             |                             |                         |                                       |
|                          |                                                      |                                                                                                   |                                               |                                         |                                                                                                                                                                                                                                      | 220 7. 222                                  |                             |                         |                                       |
|                          |                                                      |                                                                                                   |                                               |                                         |                                                                                                                                                                                                                                      | EAT -                                       |                             | PLAT<br>E OAKS          | OF REVI                               |
|                          |                                                      |                                                                                                   |                                               |                                         |                                                                                                                                                                                                                                      |                                             |                             | PLAT                    | NO. 17                                |
|                          |                                                      |                                                                                                   |                                               |                                         | S) / SK                                                                                                                                                                                                                              |                                             |                             | N                       | LOT 1                                 |
|                          | 506°41'20"W<br>506°41'20"W<br>572"<br>1990.71<br>177 |                                                                                                   |                                               |                                         |                                                                                                                                                                                                                                      |                                             |                             |                         |                                       |
| -2487                    |                                                      |                                                                                                   |                                               |                                         | N54                                                                                                                                                                                                                                  | 9900                                        |                             |                         | ·                                     |
|                          |                                                      |                                                                                                   |                                               |                                         |                                                                                                                                                                                                                                      |                                             | 51                          |                         |                                       |
| $4L_{F}$                 |                                                      |                                                                                                   | P-2 WET POND<br>PRIVATELY OWNED &             | HANNAHER                                | 1 Let                                                                                                                                                                                                                                |                                             |                             | х<br>Х                  |                                       |
|                          |                                                      |                                                                                                   | 234                                           |                                         | PH                                                                                                                                                                                                                                   | ASE 5                                       | PORT.                       |                         | ·<br>·                                |
|                          |                                                      |                                                                                                   |                                               | Let plat solve to the solution          |                                                                                                                                                                                                                                      |                                             | RT                          |                         |                                       |
|                          |                                                      | TTTT!                                                                                             | Ill for                                       | * * * * · · · · · · · · · · · · · · · · |                                                                                                                                                                                                                                      |                                             |                             |                         |                                       |
|                          |                                                      | +++++++++++++++++++++++++++++++++++++++                                                           | - File -                                      |                                         |                                                                                                                                                                                                                                      |                                             |                             | , P                     | ARCEL                                 |
|                          | PHASE                                                |                                                                                                   | 224                                           |                                         |                                                                                                                                                                                                                                      |                                             | TTO                         |                         |                                       |
|                          |                                                      |                                                                                                   | 220                                           |                                         |                                                                                                                                                                                                                                      |                                             | ARIES                       | 1                       |                                       |
|                          |                                                      | <b>5</b>                                                                                          |                                               |                                         |                                                                                                                                                                                                                                      |                                             |                             | 1                       |                                       |
| × ×                      |                                                      |                                                                                                   |                                               |                                         |                                                                                                                                                                                                                                      |                                             | Star (                      | 5                       |                                       |
|                          | PHA                                                  |                                                                                                   | PHA                                           | SIE U                                   | PHAS                                                                                                                                                                                                                                 |                                             |                             | -1.                     | ۰.                                    |
|                          | ⊷ ا\                                                 |                                                                                                   |                                               |                                         | FILL F                                                                                                                                                                                                                               |                                             |                             |                         |                                       |
| <b>@</b>                 |                                                      |                                                                                                   |                                               |                                         |                                                                                                                                                                                                                                      |                                             | P P                         |                         |                                       |
|                          |                                                      |                                                                                                   |                                               | 220                                     |                                                                                                                                                                                                                                      |                                             |                             | $I_{\rm eff}$           | PORT<br>PL                            |
|                          |                                                      |                                                                                                   |                                               | 2                                       | 24-                                                                                                                                                                                                                                  | RHASE 1                                     |                             |                         |                                       |
|                          | R0W                                                  |                                                                                                   |                                               | - Commenter                             |                                                                                                                                                                                                                                      |                                             |                             |                         |                                       |
|                          | PHASE                                                | 8                                                                                                 |                                               | PHASE                                   | 6                                                                                                                                                                                                                                    | 229                                         |                             | لاح                     |                                       |
|                          |                                                      |                                                                                                   | ATT I                                         | TP                                      | 1500 - T                                                                                                                                                                                                                             |                                             | A A A                       |                         | -                                     |
|                          | 40' 1 N68754'34'2 N66754'34'7                        | DAK                                                                                               | A THE A                                       | FERR                                    |                                                                                                                                                                                                                                      |                                             |                             |                         |                                       |
|                          |                                                      |                                                                                                   |                                               | ALT.                                    |                                                                                                                                                                                                                                      |                                             |                             |                         |                                       |
| 6                        |                                                      |                                                                                                   | 50'-STREAU                                    | BUFFLE                                  |                                                                                                                                                                                                                                      | 1                                           | TILEVA                      | RD=                     | 14)                                   |
|                          | PHAS                                                 | E-7                                                                                               |                                               |                                         |                                                                                                                                                                                                                                      | UNCTON                                      | BUULLE,<br>DEHA PLATS, 5341 | 3 & 55                  |                                       |
|                          |                                                      |                                                                                                   |                                               | 7                                       | IT WA                                                                                                                                                                                                                                | CHINGTON<br>SHINGTON<br>SHINGTOF WAY VARIES | 202                         |                         |                                       |
| mainung                  |                                                      | AUXIARY LA                                                                                        | VE S T                                        | S-ROUI                                  | EDIATE ARTERIAL                                                                                                                                                                                                                      | frion                                       |                             | $\mathbf{N}$            |                                       |
| >                        |                                                      |                                                                                                   |                                               | IN IER                                  |                                                                                                                                                                                                                                      |                                             | 1-1                         |                         |                                       |
|                          | LC/L ROAD                                            |                                                                                                   |                                               |                                         | LANI                                                                                                                                                                                                                                 | LORD 27 LLC<br>31 PARCEL 668                | LANDLORD 27                 |                         |                                       |
| POLICE                   |                                                      |                                                                                                   | _222_                                         |                                         | · · · · · · · · · · · · · · · · · · ·                                                                                                                                                                                                | J, TAKULL 668                               | TM 43, PARCE                | LL 16                   |                                       |
| 1-4 <del>3</del> ; ₱ARCI |                                                      |                                                                                                   | ·                                             |                                         |                                                                                                                                                                                                                                      |                                             |                             |                         |                                       |
|                          |                                                      |                                                                                                   |                                               | <b>\</b>                                |                                                                                                                                                                                                                                      |                                             |                             |                         |                                       |
|                          |                                                      |                                                                                                   | н<br>                                         |                                         | and a start of the second s<br>Second second s |                                             |                             |                         | · · · · · · · · · · · · · · · · · · · |
|                          |                                                      |                                                                                                   |                                               |                                         |                                                                                                                                                                                                                                      |                                             |                             |                         | 01                                    |
|                          | •                                                    |                                                                                                   |                                               |                                         |                                                                                                                                                                                                                                      |                                             |                             |                         |                                       |
|                          |                                                      |                                                                                                   |                                               |                                         |                                                                                                                                                                                                                                      |                                             |                             |                         |                                       |
|                          |                                                      |                                                                                                   |                                               |                                         |                                                                                                                                                                                                                                      |                                             |                             |                         |                                       |