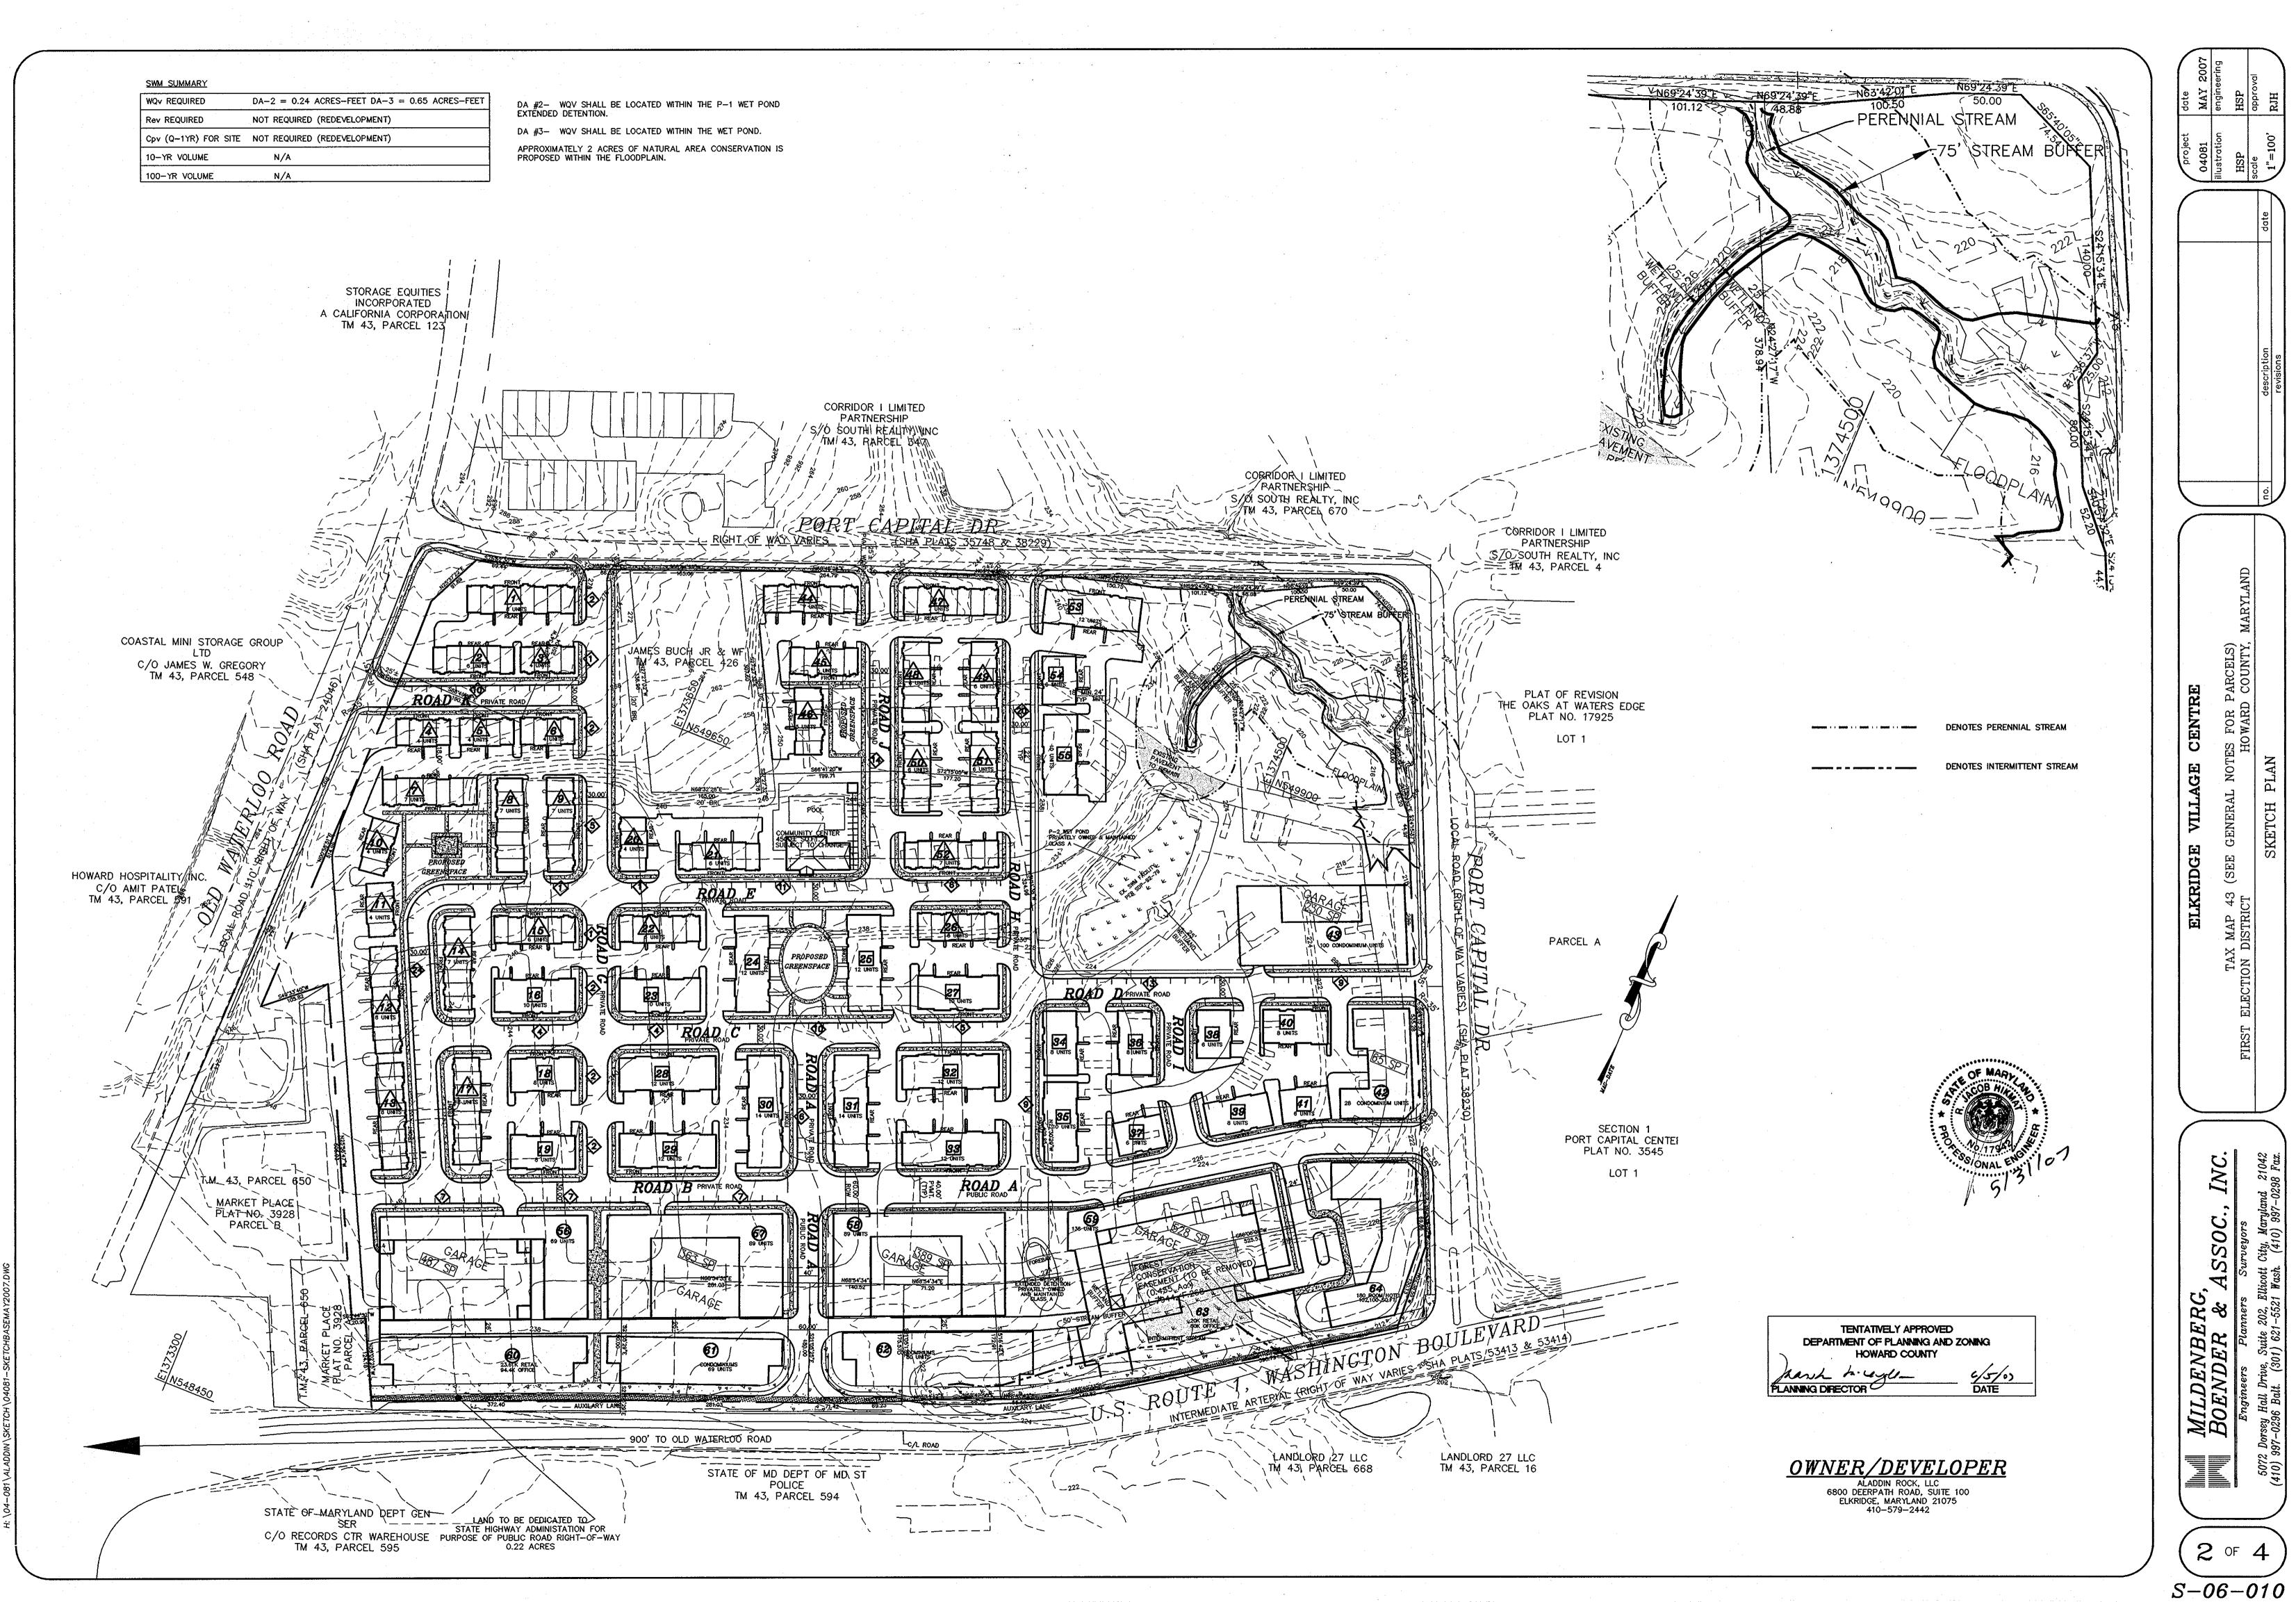

## SKETCH PLAN FIKRIDGE VILAGE CENTRE FIRST ELECTION DISTRICT HOWARD COUNTY, MARYLAND

TO 43A1

VICINITY MAP SCALE : 1'' = 1000'

19. PER SECTION 127.5.D.2 OF THE 2006 ZONING REGULATIONS THE MAXIMUM BUILDING HEIGHT OF PARCELS ABUTTING ROUTE 1 IS 55 FEET. ALL BUILDINGS ON THIS SITE WILL BE EQUAL OR LESS THAN 55 FEET.

20. PER SECTION 127.5.D.4 OF THE 2006 ZONING REGULATIONS THE FOLLOWING SETBACKS ARE REQUIRED AND

- ABIDDED BY: A. MINIMUM SETBACKS FROM THE PUBLIC STREET RIGHT-OF-WAY
- 1. PRINCIPAL STRUCTURES AND AMENTITY AREAS 2. ALL OTHER STRUCTURES AND USES 0 FEE1 10 FEET B. MINIMUM SETBACKS FROM VICINAL PROPERTIES
- FROM RESIDENTIAL DISTRICTS: NON RESIDENTIAL STRUCTURES AND ASSOCIATED USES **30 FEET**
- STRUCTURES CONTAINING RESIDENCES AND ASSOCIATED USES 20 FEET 2. FROM ALL OTHER ZONING DISTRICT: ALL STRUCTURES AND USES 0 FEET
- 3. IF A RESIDENTIAL DISTRICT IS SEPARATED FROM THE CAC DISTRICT BY A PUBLIC STREET RIGHT OF WAY, ONLY THE SETBACKS FROM A PUBLIC STREET RIGHT OF WAY SHALL APPLY. C. MAXIMUM STRUCTURE SETBACK FROM PUBLIC STREET RIGHT OF WAY
- 1. AS PROVIDED IN THE ROUTE 1 MANUAL, THE BUILDING FACADE CLOSEST TO A PUBLIC STREET SHOULD BE LOCATED NO MORE THAN 10 FEET FROM THE EDGE OF THE PUBLIC STREET RIGHT OF WAY UNLESS TOPOGRAPHY, UTILITIES OR OTHER PHYSICAL CONSTRAINTS MAKE A GREATER SETBACK NECESSARY. THIS 10-FOOT SETBACK MAY BE INCREASED WITHOUT A VARIANCE IN ACCORDANCE WITH THE ROUTE 1
- 21. IN A MEETING ON NOVEMBER 21, 2006 IT WAS PROPOSED THAT THE EXISITING POND WOULD BE ELIMINATED AND A 300'X300' BALL FIELD BE PROVIDED IN ITS PLACE OVER A NEW UNDERGROUND STORMWATER MANAGEMENT FACILITY. THIS PROPOSAL IS BEING DISCUSSED WITH ALL AGENCIES AND IF DISTURBANCE OF THE WETLANDS IS ALLOWED WILL BE IMPLEMENTED. THIS WILL BE DONE AT LATER STAGES OF THE PROCESS. TRAILS AND SEATING AREAS IN THE GREEN SPACE SURROUNDING THE STREAM IN THE NORTHEASTERN PORTION OF THE SITE WERE ALSO DISCUSSED AND WILL ALSO BE IMPLEMENTED AT LATER STAGES OF THE DEVELOPMENT WHEN FINAL GRADING AND DESIGN IS KNOWN.
- 22. ALL PUBLIC AND PRIVATE ROADS ON THIS SITE ARE TWO-DIRECTIONAL. 23. ALL PARKING 90 DEGREE PARKING SPACES SHALL BE 18'LONG AND 9' MDE. PARALLEL PARKING SPACES

CAPITAL ROAD DUE TO THE ADDITION OF CURB AND GUTTER.

SHALL BE 22' LONG AND 8' MDE. DRIVEWAYS SHALL BE 18' LONG MINIMUM. 24. FRONTAGE IMPROVEMENTS SHALL BE SHOWN AT A LATER STAGE OF THE DEVELOPMENT PROCESS, WHEN FINAL DESIGN IS KNOWN. FRONTAGE IMPROVEMENTS TO INCLUDE ANY IMPROVEMENTS TO THE EXISTING

STORMDRAIN SYSTEM ALONG ROUTE ONE AS WELL AS ANY NEW STORMDRAIN INLETS NEEDED ALONG PORT

|                          | PHASE                                                |                                                                                                   | REQUIRED PHASE PR                             |                                         |                                                                                                                                                                                                                                      |                                             | OTAL REQUIRED               |                         | PRC                                   |
|--------------------------|------------------------------------------------------|---------------------------------------------------------------------------------------------------|-----------------------------------------------|-----------------------------------------|--------------------------------------------------------------------------------------------------------------------------------------------------------------------------------------------------------------------------------------|---------------------------------------------|-----------------------------|-------------------------|---------------------------------------|
| EYEAR                    | RESIDENTIAL UNITS                                    | COMMERCIAL<br>(SQ.FT)                                                                             | MIHU*                                         | COMMERCIAL<br>(SQ.FT)                   | MIHU*                                                                                                                                                                                                                                | TOTAL<br>RESIDENTIAL<br>UNITS               | COMMERCIAL<br>(SQ.FT)       | MIHU*                   | COMN<br>(S                            |
| 2010                     | 280<br>56                                            | 84000<br>16800                                                                                    | 70<br>14                                      | 102100<br>0                             | 70<br>28                                                                                                                                                                                                                             | 280<br>336                                  | 84000<br>100800             | 70<br>84                | 10                                    |
| 2012                     | 123                                                  | 36900                                                                                             | 31                                            | 118000                                  | 69                                                                                                                                                                                                                                   | 459                                         | 137700                      | 114.8                   | 22                                    |
| 2013<br>2014             | <u>83</u><br>132                                     | 24900<br>39600                                                                                    | 21<br>33                                      | 0                                       | 0<br>31                                                                                                                                                                                                                              | 542<br>674                                  | 162600<br>202200            | 135.5<br>168.5          | 22                                    |
| 2015<br>2016             | 136<br>89                                            | 40800<br>26700                                                                                    | 34<br>22                                      | 100000<br>0                             | 5<br>22                                                                                                                                                                                                                              | 810<br>899                                  | 243000<br>269700            | 202.5<br>224.8          | 32                                    |
| 2017                     | 88                                                   | 26400                                                                                             | 22                                            | 0                                       | 22<br>20                                                                                                                                                                                                                             | 987<br>1067                                 | 296100<br>320100            | 246.8                   | 32                                    |
| 2018                     | 80<br>COME HOUSING UNITS (MIHU                       | ARE IN ACCORDA                                                                                    | 20<br>ANCE WITH                               | ·                                       | ·                                                                                                                                                                                                                                    | £                                           | 1                           | 266.8                   |                                       |
| ENTS.                    |                                                      |                                                                                                   |                                               |                                         |                                                                                                                                                                                                                                      |                                             |                             |                         |                                       |
|                          | CORRIDOR I LIMITED                                   |                                                                                                   |                                               |                                         | •<br>•                                                                                                                                                                                                                               | •••                                         |                             |                         |                                       |
|                          | S/O SOUTHI REALITY INC                               | $\sim \sim $ | $\langle \cdot \rangle \langle \cdot \rangle$ |                                         |                                                                                                                                                                                                                                      | $\mathbf{A}$                                |                             | •                       | · · · · · · · · · · · · · · · · · · · |
|                          |                                                      |                                                                                                   |                                               | ~                                       | COBRIDOR                                                                                                                                                                                                                             |                                             |                             |                         |                                       |
|                          | 260-////////////////////////////////////             |                                                                                                   |                                               |                                         |                                                                                                                                                                                                                                      | ERSHIP _                                    | 10,7                        | $\overline{\mathbf{x}}$ |                                       |
|                          | PORT-CAPITAL                                         |                                                                                                   |                                               |                                         | TM 43, PA                                                                                                                                                                                                                            | REALTY, INC<br>RCEL 670                     |                             | /                       |                                       |
| OF WAY VA                | RIESASHA PLAT                                        | \$ 35748 & 38229                                                                                  |                                               |                                         |                                                                                                                                                                                                                                      |                                             | じじ ドーナーー・                   |                         | ERSHIP                                |
|                          | 204.78                                               | 24 226                                                                                            |                                               |                                         | -240                                                                                                                                                                                                                                 |                                             |                             | SOUTH                   | PARCEL                                |
| 准封                       | FITT                                                 |                                                                                                   | Peter -                                       | 150.75                                  |                                                                                                                                                                                                                                      | RENNIAL STREAM                              |                             |                         |                                       |
|                          |                                                      |                                                                                                   |                                               |                                         |                                                                                                                                                                                                                                      | 75' GTREAM BUREE                            |                             | Ξ                       |                                       |
|                          |                                                      |                                                                                                   |                                               | 4SE 4                                   |                                                                                                                                                                                                                                      |                                             |                             |                         |                                       |
|                          |                                                      |                                                                                                   |                                               |                                         |                                                                                                                                                                                                                                      | 220 7. 222                                  |                             |                         |                                       |
|                          |                                                      |                                                                                                   |                                               |                                         |                                                                                                                                                                                                                                      | EAT -                                       |                             | PLAT<br>E OAKS          | OF REVI                               |
|                          |                                                      |                                                                                                   |                                               |                                         |                                                                                                                                                                                                                                      |                                             |                             | PLAT                    | NO. 17                                |
|                          |                                                      |                                                                                                   |                                               |                                         | S) / SK                                                                                                                                                                                                                              |                                             |                             | N                       | LOT 1                                 |
|                          | 506°41'20"W<br>506°41'20"W<br>572"<br>1990.71<br>177 |                                                                                                   |                                               |                                         |                                                                                                                                                                                                                                      |                                             |                             |                         |                                       |
| -2487                    |                                                      |                                                                                                   |                                               |                                         | N54                                                                                                                                                                                                                                  | 9900                                        |                             |                         | ·                                     |
|                          |                                                      |                                                                                                   |                                               |                                         |                                                                                                                                                                                                                                      |                                             | 51                          |                         |                                       |
| $4L_{F}$                 |                                                      |                                                                                                   | P-2 WET POND<br>PRIVATELY OWNED &             | HANNAHER                                | 1 Let                                                                                                                                                                                                                                |                                             |                             | х<br>Х                  |                                       |
|                          |                                                      |                                                                                                   | 234                                           |                                         | PH                                                                                                                                                                                                                                   | ASE 5                                       | PORT.                       |                         | ·<br>·                                |
|                          |                                                      |                                                                                                   |                                               | Let plat solve to the solution          |                                                                                                                                                                                                                                      |                                             | RT                          |                         |                                       |
|                          |                                                      | TTTT!                                                                                             | Ill for                                       | * * * * · · · · · · · · · · · · · · · · |                                                                                                                                                                                                                                      |                                             |                             |                         |                                       |
|                          |                                                      | +++++++++++++++++++++++++++++++++++++++                                                           | - File -                                      |                                         |                                                                                                                                                                                                                                      |                                             |                             | , P                     | ARCEL                                 |
|                          | PHASE                                                |                                                                                                   | 224                                           |                                         |                                                                                                                                                                                                                                      |                                             | TTO                         |                         |                                       |
|                          |                                                      |                                                                                                   | 220                                           |                                         |                                                                                                                                                                                                                                      |                                             | ARIES                       | 1                       |                                       |
|                          |                                                      | <b>5</b>                                                                                          |                                               |                                         |                                                                                                                                                                                                                                      |                                             |                             | 1                       |                                       |
| × ×                      |                                                      |                                                                                                   |                                               |                                         |                                                                                                                                                                                                                                      |                                             | Star (                      | 5                       |                                       |
|                          | PHA                                                  |                                                                                                   | PHA                                           | SIE U                                   | PHAS                                                                                                                                                                                                                                 |                                             |                             | -1.                     | ۰.                                    |
|                          | ⊷ ا\                                                 |                                                                                                   |                                               |                                         | FILL F                                                                                                                                                                                                                               |                                             |                             |                         |                                       |
| <b>@</b>                 |                                                      |                                                                                                   |                                               |                                         |                                                                                                                                                                                                                                      |                                             | P P                         |                         |                                       |
|                          |                                                      |                                                                                                   |                                               | 220                                     |                                                                                                                                                                                                                                      |                                             |                             | $I_{\rm eff}$           | PORT<br>PL                            |
|                          |                                                      |                                                                                                   |                                               | 2                                       | 24-                                                                                                                                                                                                                                  | RHASE 1                                     |                             |                         |                                       |
|                          | R0W                                                  |                                                                                                   |                                               | - Commenter                             |                                                                                                                                                                                                                                      |                                             |                             |                         |                                       |
|                          | PHASE                                                | 8                                                                                                 |                                               | PHASE                                   | 6                                                                                                                                                                                                                                    | 229                                         |                             | لاح                     |                                       |
|                          |                                                      |                                                                                                   | ATT I                                         | TP                                      | 1500 - T                                                                                                                                                                                                                             |                                             | A A A                       |                         | -                                     |
|                          | 40' 1 N68754'34'2 N66754'34'7                        | DAK                                                                                               | A THE A                                       | FERR                                    |                                                                                                                                                                                                                                      |                                             |                             |                         |                                       |
|                          |                                                      |                                                                                                   |                                               | ALT.                                    |                                                                                                                                                                                                                                      |                                             |                             |                         |                                       |
| 6                        |                                                      |                                                                                                   | 50'-STREAU                                    | BUFFLE                                  |                                                                                                                                                                                                                                      | 1                                           | TILEVA                      | RD=                     | 14)                                   |
|                          | PHAS                                                 | E-7                                                                                               |                                               |                                         |                                                                                                                                                                                                                                      | UNCTON                                      | BUULLE,<br>DEHA PLATS, 5341 | 3 & 55                  |                                       |
|                          |                                                      |                                                                                                   |                                               | 7                                       | IT WA                                                                                                                                                                                                                                | CHINGTON<br>SHINGTON<br>SHINGTOF WAY VARIES | 202                         |                         |                                       |
| mainung                  |                                                      | AUXIARY LA                                                                                        | VE S T                                        | S-ROUI                                  | EDIATE ARTERIAL                                                                                                                                                                                                                      | frion                                       |                             | $\mathbf{N}$            |                                       |
| >                        |                                                      |                                                                                                   |                                               | IN IER                                  |                                                                                                                                                                                                                                      |                                             | 1-1                         |                         |                                       |
|                          | LC/L ROAD                                            |                                                                                                   |                                               |                                         | LANI                                                                                                                                                                                                                                 | LORD 27 LLC<br>31 PARCEL 668                | LANDLORD 27                 |                         |                                       |
| POLICE                   |                                                      |                                                                                                   | _222_                                         |                                         | · · · · · · · · · · · · · · · · · · ·                                                                                                                                                                                                | J, TAKULL 668                               | TM 43, PARCE                | LL 16                   |                                       |
| 1-4 <del>3</del> ; ₱ARCI |                                                      |                                                                                                   | ·                                             |                                         |                                                                                                                                                                                                                                      |                                             |                             |                         |                                       |
|                          |                                                      |                                                                                                   |                                               | <b>\</b>                                |                                                                                                                                                                                                                                      |                                             |                             |                         |                                       |
|                          |                                                      |                                                                                                   | н<br>                                         |                                         | and a start of the second s<br>Second second s |                                             |                             |                         | · · · · · · · · · · · · · · · · · · · |
|                          |                                                      |                                                                                                   |                                               |                                         |                                                                                                                                                                                                                                      |                                             |                             |                         | 01                                    |
|                          | •                                                    |                                                                                                   |                                               |                                         |                                                                                                                                                                                                                                      |                                             |                             |                         |                                       |
|                          |                                                      |                                                                                                   |                                               |                                         |                                                                                                                                                                                                                                      |                                             |                             |                         |                                       |
|                          |                                                      |                                                                                                   |                                               |                                         |                                                                                                                                                                                                                                      |                                             |                             |                         |                                       |