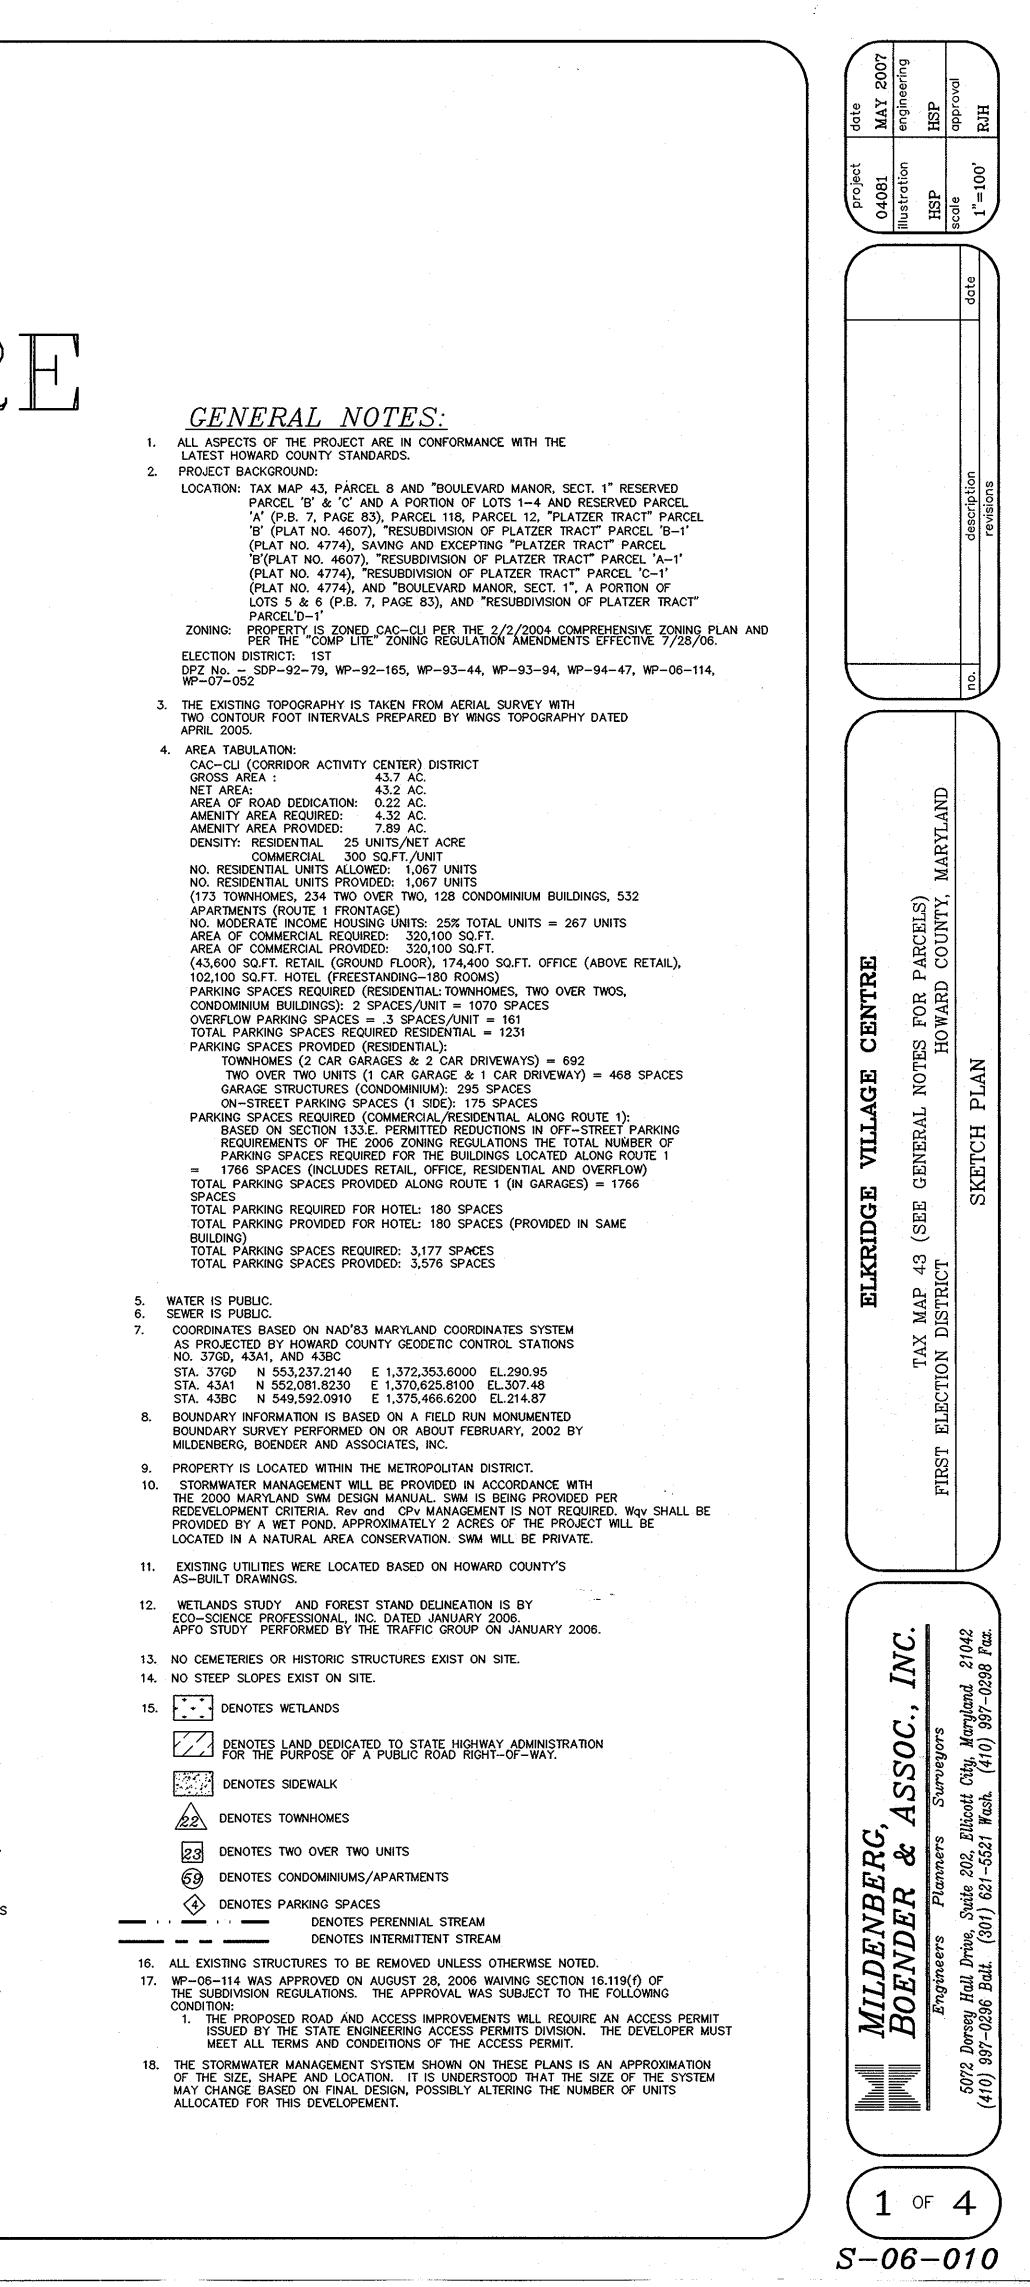

## SKETCH PLAN FIKRIDGE VILAGE CENTRE FIRST ELECTION DISTRICT HOWARD COUNTY, MARYLAND

TO 43A1

VICINITY MAP SCALE : 1'' = 1000'

19. PER SECTION 127.5.D.2 OF THE 2006 ZONING REGULATIONS THE MAXIMUM BUILDING HEIGHT OF PARCELS ABUTTING ROUTE 1 IS 55 FEET. ALL BUILDINGS ON THIS SITE WILL BE EQUAL OR LESS THAN 55 FEET.

20. PER SECTION 127.5.D.4 OF THE 2006 ZONING REGULATIONS THE FOLLOWING SETBACKS ARE REQUIRED AND

- ABIDDED BY: A. MINIMUM SETBACKS FROM THE PUBLIC STREET RIGHT-OF-WAY
- 1. PRINCIPAL STRUCTURES AND AMENTITY AREAS 2. ALL OTHER STRUCTURES AND USES 0 FEE1 10 FEET B. MINIMUM SETBACKS FROM VICINAL PROPERTIES
- FROM RESIDENTIAL DISTRICTS: NON RESIDENTIAL STRUCTURES AND ASSOCIATED USES **30 FEET**
- STRUCTURES CONTAINING RESIDENCES AND ASSOCIATED USES 20 FEET 2. FROM ALL OTHER ZONING DISTRICT: ALL STRUCTURES AND USES 0 FEET
- 3. IF A RESIDENTIAL DISTRICT IS SEPARATED FROM THE CAC DISTRICT BY A PUBLIC STREET RIGHT OF WAY, ONLY THE SETBACKS FROM A PUBLIC STREET RIGHT OF WAY SHALL APPLY. C. MAXIMUM STRUCTURE SETBACK FROM PUBLIC STREET RIGHT OF WAY
- 1. AS PROVIDED IN THE ROUTE 1 MANUAL, THE BUILDING FACADE CLOSEST TO A PUBLIC STREET SHOULD BE LOCATED NO MORE THAN 10 FEET FROM THE EDGE OF THE PUBLIC STREET RIGHT OF WAY UNLESS TOPOGRAPHY, UTILITIES OR OTHER PHYSICAL CONSTRAINTS MAKE A GREATER SETBACK NECESSARY. THIS 10-FOOT SETBACK MAY BE INCREASED WITHOUT A VARIANCE IN ACCORDANCE WITH THE ROUTE 1
- 21. IN A MEETING ON NOVEMBER 21, 2006 IT WAS PROPOSED THAT THE EXISITING POND WOULD BE ELIMINATED AND A 300'X300' BALL FIELD BE PROVIDED IN ITS PLACE OVER A NEW UNDERGROUND STORMWATER MANAGEMENT FACILITY. THIS PROPOSAL IS BEING DISCUSSED WITH ALL AGENCIES AND IF DISTURBANCE OF THE WETLANDS IS ALLOWED WILL BE IMPLEMENTED. THIS WILL BE DONE AT LATER STAGES OF THE PROCESS. TRAILS AND SEATING AREAS IN THE GREEN SPACE SURROUNDING THE STREAM IN THE NORTHEASTERN PORTION OF THE SITE WERE ALSO DISCUSSED AND WILL ALSO BE IMPLEMENTED AT LATER STAGES OF THE DEVELOPMENT WHEN FINAL GRADING AND DESIGN IS KNOWN.
- 22. ALL PUBLIC AND PRIVATE ROADS ON THIS SITE ARE TWO-DIRECTIONAL. 23. ALL PARKING 90 DEGREE PARKING SPACES SHALL BE 18'LONG AND 9' MDE. PARALLEL PARKING SPACES

CAPITAL ROAD DUE TO THE ADDITION OF CURB AND GUTTER.

SHALL BE 22' LONG AND 8' MDE. DRIVEWAYS SHALL BE 18' LONG MINIMUM. 24. FRONTAGE IMPROVEMENTS SHALL BE SHOWN AT A LATER STAGE OF THE DEVELOPMENT PROCESS, WHEN FINAL DESIGN IS KNOWN. FRONTAGE IMPROVEMENTS TO INCLUDE ANY IMPROVEMENTS TO THE EXISTING

STORMDRAIN SYSTEM ALONG ROUTE ONE AS WELL AS ANY NEW STORMDRAIN INLETS NEEDED ALONG PORT

|                          | PHASE                                                |                                                                                                   | REQUIRED PHASE PR                             |                                         |                                                                                                                                                                                                                                      |                                             | OTAL REQUIRED               |                         | PRC                                   |
|--------------------------|------------------------------------------------------|---------------------------------------------------------------------------------------------------|-----------------------------------------------|-----------------------------------------|--------------------------------------------------------------------------------------------------------------------------------------------------------------------------------------------------------------------------------------|---------------------------------------------|-----------------------------|-------------------------|---------------------------------------|
| EYEAR                    | RESIDENTIAL UNITS                                    | COMMERCIAL<br>(SQ.FT)                                                                             | MIHU*                                         | COMMERCIAL<br>(SQ.FT)                   | MIHU*                                                                                                                                                                                                                                | TOTAL<br>RESIDENTIAL<br>UNITS               | COMMERCIAL<br>(SQ.FT)       | MIHU*                   | COMN<br>(S                            |
| 2010                     | 280<br>56                                            | 84000<br>16800                                                                                    | 70<br>14                                      | 102100<br>0                             | 70<br>28                                                                                                                                                                                                                             | 280<br>336                                  | 84000<br>100800             | 70<br>84                | 10                                    |
| 2012                     | 123                                                  | 36900                                                                                             | 31                                            | 118000                                  | 69                                                                                                                                                                                                                                   | 459                                         | 137700                      | 114.8                   | 22                                    |
| 2013<br>2014             | <u>83</u><br>132                                     | 24900<br>39600                                                                                    | 21<br>33                                      | 0                                       | 0<br>31                                                                                                                                                                                                                              | 542<br>674                                  | 162600<br>202200            | 135.5<br>168.5          | 22                                    |
| 2015<br>2016             | 136<br>89                                            | 40800<br>26700                                                                                    | 34<br>22                                      | 100000<br>0                             | 5<br>22                                                                                                                                                                                                                              | 810<br>899                                  | 243000<br>269700            | 202.5<br>224.8          | 32                                    |
| 2017                     | 88                                                   | 26400                                                                                             | 22                                            | 0                                       | 22<br>20                                                                                                                                                                                                                             | 987<br>1067                                 | 296100<br>320100            | 246.8                   | 32                                    |
| 2018                     | 80<br>COME HOUSING UNITS (MIHU                       | ARE IN ACCORDA                                                                                    | 20<br>ANCE WITH                               | ·                                       | ·                                                                                                                                                                                                                                    | £                                           | 1                           | 266.8                   |                                       |
| ENTS.                    |                                                      |                                                                                                   |                                               |                                         |                                                                                                                                                                                                                                      |                                             |                             |                         |                                       |
|                          | CORRIDOR I LIMITED                                   |                                                                                                   |                                               |                                         | •<br>•                                                                                                                                                                                                                               | •••                                         |                             |                         |                                       |
|                          | S/O SOUTHI REALITY INC                               | $\sim \sim $ | $\langle \cdot \rangle \langle \cdot \rangle$ |                                         |                                                                                                                                                                                                                                      | $\mathbf{A}$                                |                             | •                       | · · · · · · · · · · · · · · · · · · · |
|                          |                                                      |                                                                                                   |                                               | ~                                       | COBRIDOR                                                                                                                                                                                                                             |                                             |                             |                         |                                       |
|                          | 260-////////////////////////////////////             |                                                                                                   |                                               |                                         |                                                                                                                                                                                                                                      | ERSHIP _                                    | 10,7                        | $\overline{\mathbf{x}}$ |                                       |
|                          | PORT-CAPITAL                                         |                                                                                                   |                                               |                                         | TM 43, PA                                                                                                                                                                                                                            | REALTY, INC<br>RCEL 670                     |                             | /                       |                                       |
| OF WAY VA                | RIESASHA PLAT                                        | \$ 35748 & 38229                                                                                  |                                               |                                         |                                                                                                                                                                                                                                      |                                             | じじ ドーナーー・                   |                         | ERSHIP                                |
|                          | 204.78                                               | 24 226                                                                                            |                                               |                                         | -240                                                                                                                                                                                                                                 |                                             |                             | SOUTH                   | PARCEL                                |
| 准封                       | FITT                                                 |                                                                                                   | Peter -                                       | 150.75                                  |                                                                                                                                                                                                                                      | RENNIAL STREAM                              |                             |                         |                                       |
|                          |                                                      |                                                                                                   |                                               |                                         |                                                                                                                                                                                                                                      | 75' GTREAM BUREE                            |                             | Ξ                       |                                       |
|                          |                                                      |                                                                                                   |                                               | 4SE 4                                   |                                                                                                                                                                                                                                      |                                             |                             |                         |                                       |
|                          |                                                      |                                                                                                   |                                               |                                         |                                                                                                                                                                                                                                      | 220 7. 222                                  |                             |                         |                                       |
|                          |                                                      |                                                                                                   |                                               |                                         |                                                                                                                                                                                                                                      | EAT -                                       |                             | PLAT<br>E OAKS          | OF REVI                               |
|                          |                                                      |                                                                                                   |                                               |                                         |                                                                                                                                                                                                                                      |                                             |                             | PLAT                    | NO. 17                                |
|                          |                                                      |                                                                                                   |                                               |                                         | S) / SK                                                                                                                                                                                                                              |                                             |                             | N                       | LOT 1                                 |
|                          | 506°41'20"W<br>506°41'20"W<br>572"<br>1990.71<br>177 |                                                                                                   |                                               |                                         |                                                                                                                                                                                                                                      |                                             |                             |                         |                                       |
| -2487                    |                                                      |                                                                                                   |                                               |                                         | N54                                                                                                                                                                                                                                  | 9900                                        |                             |                         | ·                                     |
|                          |                                                      |                                                                                                   |                                               |                                         |                                                                                                                                                                                                                                      |                                             | 51                          |                         |                                       |
| $4L_{F}$                 |                                                      |                                                                                                   | P-2 WET POND<br>PRIVATELY OWNED &             | HANNAHER                                | 1 Let                                                                                                                                                                                                                                |                                             |                             | х<br>Х                  |                                       |
|                          |                                                      |                                                                                                   | 234                                           |                                         | PH                                                                                                                                                                                                                                   | ASE 5                                       | PORT.                       |                         | ·<br>·                                |
|                          |                                                      |                                                                                                   |                                               | Let plat solve to the solution          |                                                                                                                                                                                                                                      |                                             | RT                          |                         |                                       |
|                          |                                                      | TTTT!                                                                                             | Ill for                                       | * * * * · · · · · · · · · · · · · · · · |                                                                                                                                                                                                                                      |                                             |                             |                         |                                       |
|                          |                                                      | +++++++++++++++++++++++++++++++++++++++                                                           | - File -                                      |                                         |                                                                                                                                                                                                                                      |                                             |                             | , P                     | ARCEL                                 |
|                          | PHASE                                                |                                                                                                   | 224                                           |                                         |                                                                                                                                                                                                                                      |                                             | TTO                         |                         |                                       |
|                          |                                                      |                                                                                                   | 220                                           |                                         |                                                                                                                                                                                                                                      |                                             | ARIES                       | 1                       |                                       |
|                          |                                                      | <b>5</b>                                                                                          |                                               |                                         |                                                                                                                                                                                                                                      |                                             |                             | 1                       |                                       |
| × ×                      |                                                      |                                                                                                   |                                               |                                         |                                                                                                                                                                                                                                      |                                             | Star (                      | 5                       |                                       |
|                          | PHA                                                  |                                                                                                   | PHA                                           | SIE U                                   | PHAS                                                                                                                                                                                                                                 |                                             |                             | -1.                     | ۰.                                    |
|                          | ⊷ ا\                                                 |                                                                                                   |                                               |                                         | FILL F                                                                                                                                                                                                                               |                                             |                             |                         |                                       |
| <b>@</b>                 |                                                      |                                                                                                   |                                               |                                         |                                                                                                                                                                                                                                      |                                             | P P                         |                         |                                       |
|                          |                                                      |                                                                                                   |                                               | 220                                     |                                                                                                                                                                                                                                      |                                             |                             | $I_{\rm eff}$           | PORT<br>PL                            |
|                          |                                                      |                                                                                                   |                                               | 2                                       | 24-                                                                                                                                                                                                                                  | RHASE 1                                     |                             |                         |                                       |
|                          | R0W                                                  |                                                                                                   |                                               | - Commenter                             |                                                                                                                                                                                                                                      |                                             |                             |                         |                                       |
|                          | PHASE                                                | 8                                                                                                 |                                               | PHASE                                   | 6                                                                                                                                                                                                                                    | 229                                         |                             | لاح                     |                                       |
|                          |                                                      |                                                                                                   | ATT I                                         | TP                                      | 1500 - T                                                                                                                                                                                                                             |                                             | A A A                       |                         | -                                     |
|                          | 40' 1 N68754'34'2 N66754'34'7                        | DAK                                                                                               | A THE A                                       | FERR                                    |                                                                                                                                                                                                                                      |                                             |                             |                         |                                       |
|                          |                                                      |                                                                                                   |                                               | ALT.                                    |                                                                                                                                                                                                                                      |                                             |                             |                         |                                       |
| 6                        |                                                      |                                                                                                   | 50'-STREAU                                    | BUFFLE                                  |                                                                                                                                                                                                                                      | 1                                           | TILEVA                      | RD=                     | 14)                                   |
|                          | PHAS                                                 | E-7                                                                                               |                                               |                                         |                                                                                                                                                                                                                                      | UNCTON                                      | BUULLE,<br>DEHA PLATS, 5341 | 3 & 55                  |                                       |
|                          |                                                      |                                                                                                   |                                               | 7                                       | IT WA                                                                                                                                                                                                                                | CHINGTON<br>SHINGTON<br>SHINGTOF WAY VARIES | 202                         |                         |                                       |
| mainung                  |                                                      | AUXIARY LA                                                                                        | VE S T                                        | S-ROUI                                  | EDIATE ARTERIAL                                                                                                                                                                                                                      | frion                                       |                             | $\mathbf{N}$            |                                       |
| >                        |                                                      |                                                                                                   |                                               | IN IER                                  |                                                                                                                                                                                                                                      |                                             | 1-1                         |                         |                                       |
|                          | LC/L ROAD                                            |                                                                                                   |                                               |                                         | LANI                                                                                                                                                                                                                                 | LORD 27 LLC<br>31 PARCEL 668                | LANDLORD 27                 |                         |                                       |
| POLICE                   |                                                      |                                                                                                   | _222_                                         |                                         | · · · · · · · · · · · · · · · · · · ·                                                                                                                                                                                                | J, TAKULL 668                               | TM 43, PARCE                | LL 16                   |                                       |
| 1-4 <del>3</del> ; ₱ARCI |                                                      |                                                                                                   | ·                                             |                                         |                                                                                                                                                                                                                                      |                                             |                             |                         |                                       |
|                          |                                                      |                                                                                                   |                                               | <b>\</b>                                |                                                                                                                                                                                                                                      |                                             |                             |                         |                                       |
|                          |                                                      |                                                                                                   | н<br>                                         |                                         | and a start of the second s<br>Second second s |                                             |                             |                         | · · · · · · · · · · · · · · · · · · · |
|                          |                                                      |                                                                                                   |                                               |                                         |                                                                                                                                                                                                                                      |                                             |                             |                         | 01                                    |
|                          | •                                                    |                                                                                                   |                                               |                                         |                                                                                                                                                                                                                                      |                                             |                             |                         |                                       |
|                          |                                                      |                                                                                                   |                                               |                                         |                                                                                                                                                                                                                                      |                                             |                             |                         |                                       |
|                          |                                                      |                                                                                                   |                                               |                                         |                                                                                                                                                                                                                                      |                                             |                             |                         |                                       |