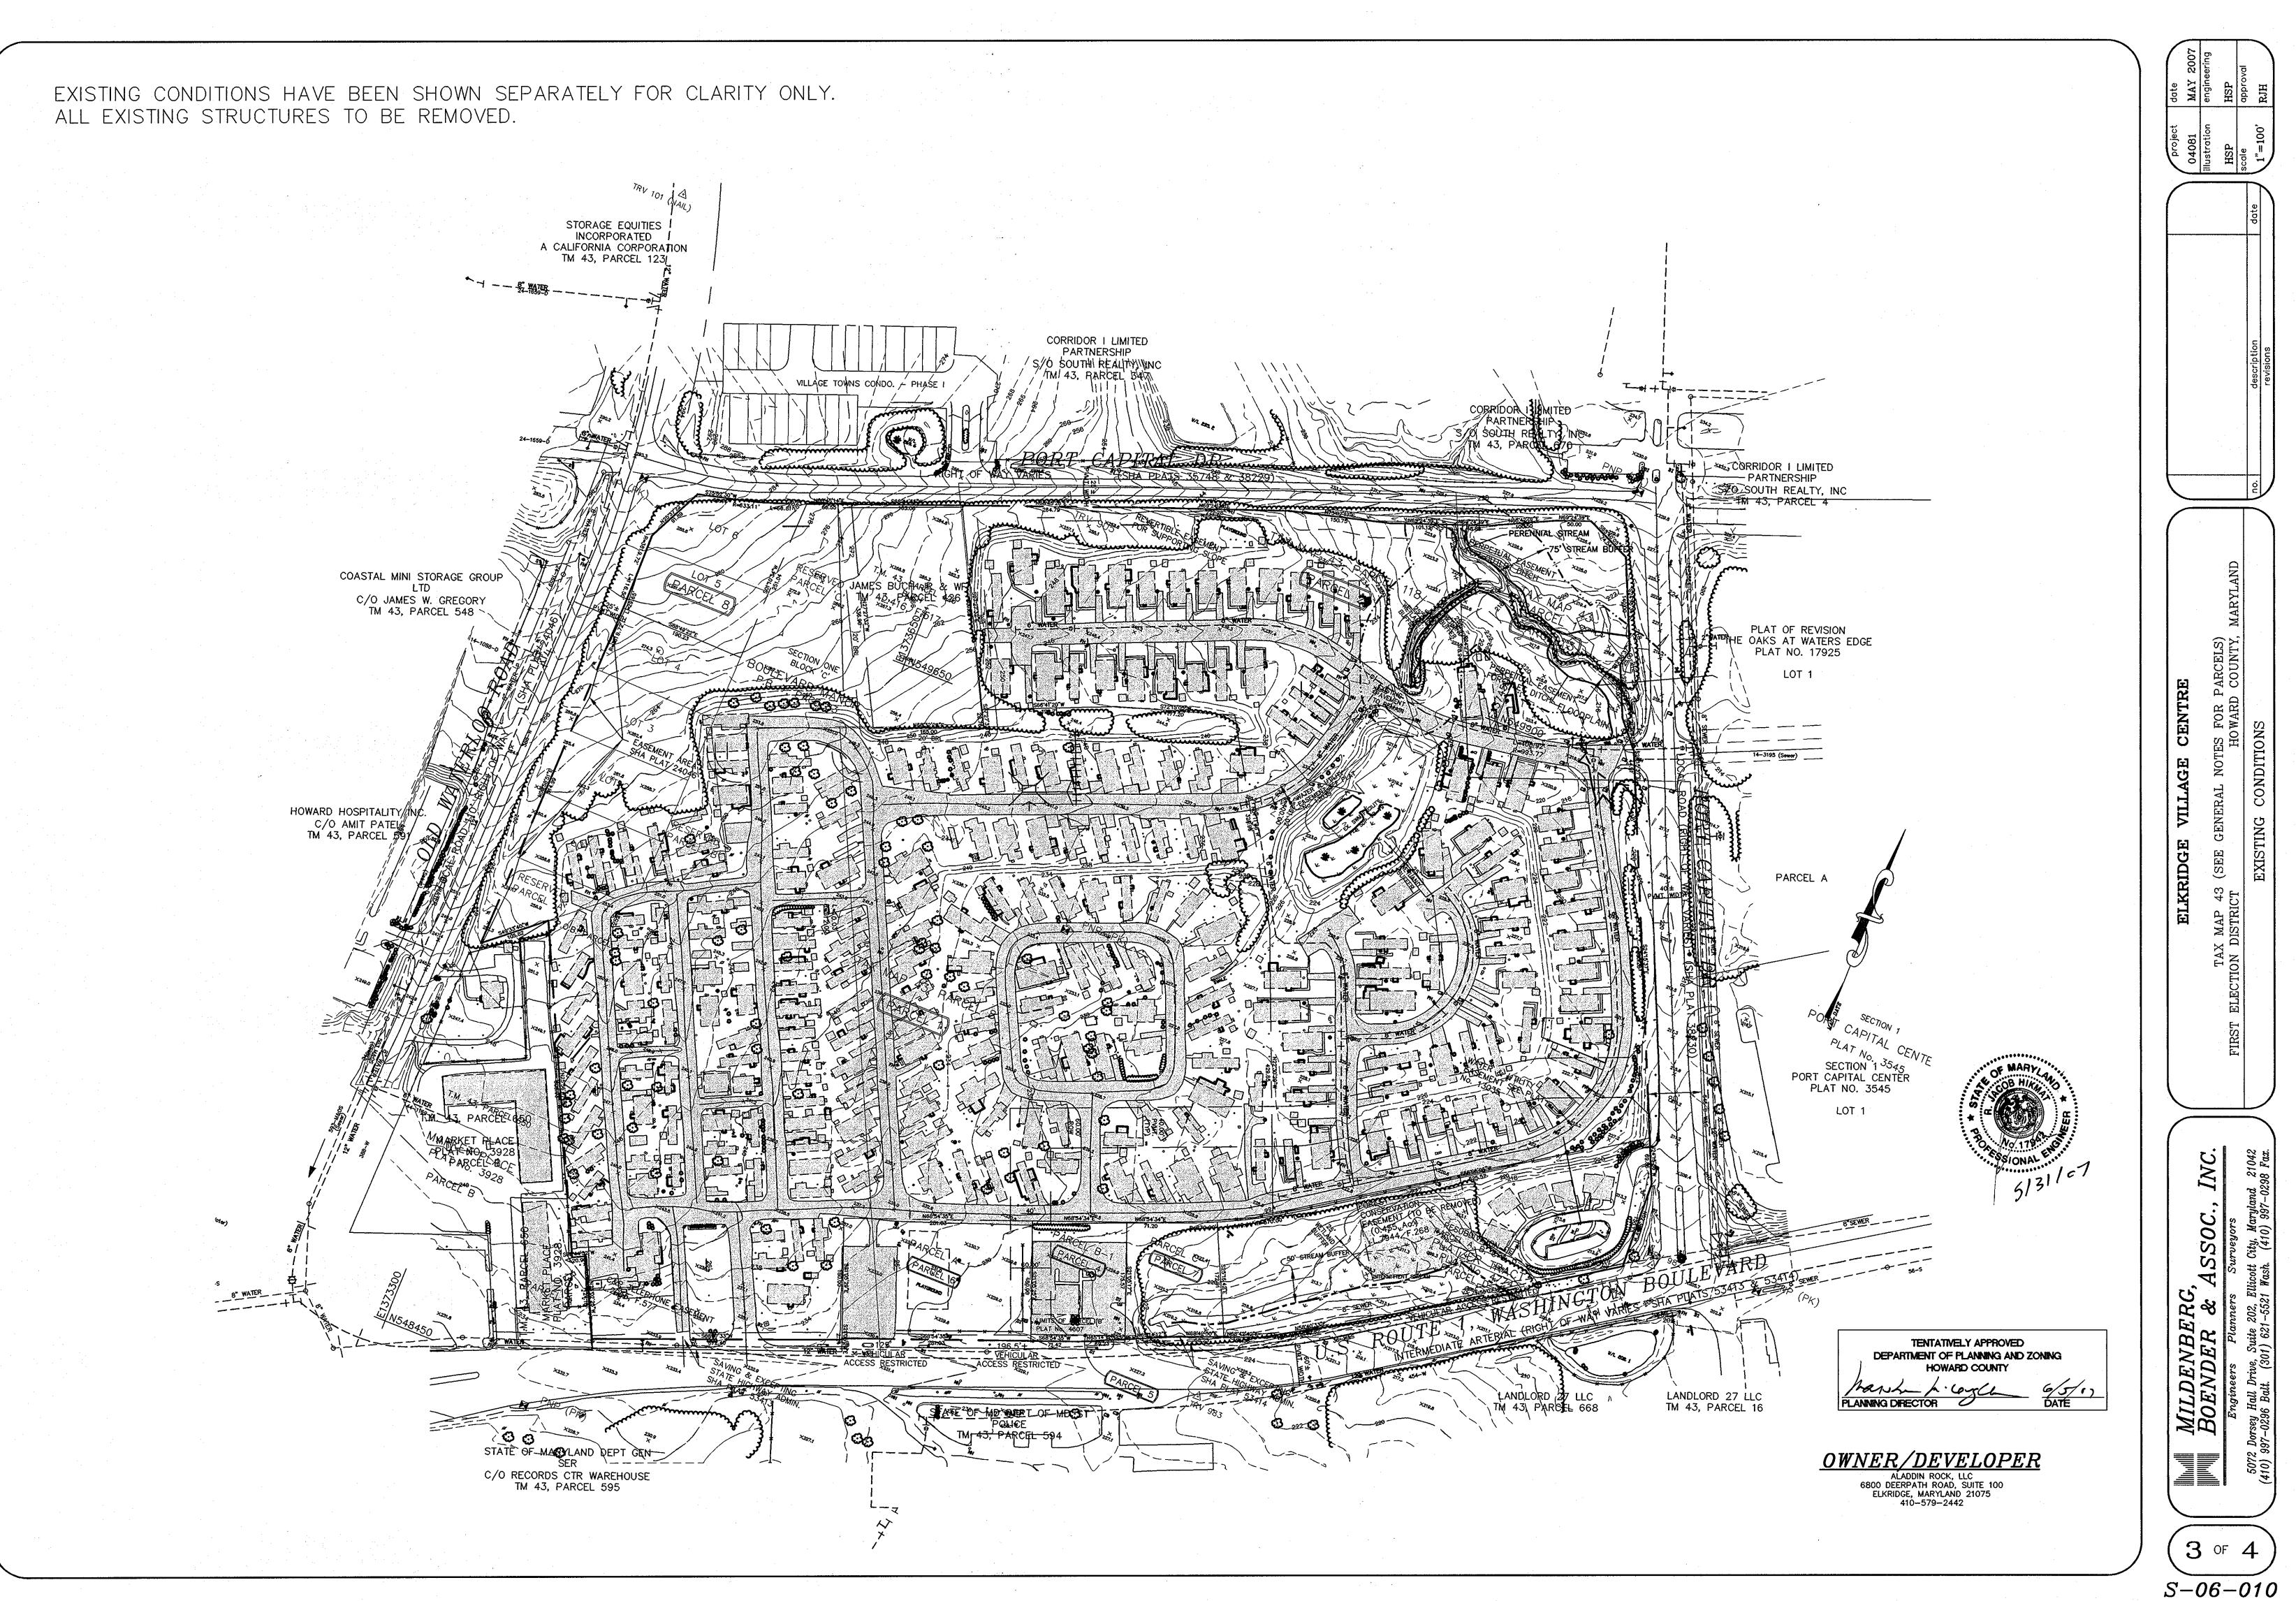

## SKETCH PLAN FIKRIDGE VILAGE CENTRE FIRST ELECTION DISTRICT HOWARD COUNTY, MARYLAND

TO 43A1

VICINITY MAP SCALE : 1'' = 1000'

19. PER SECTION 127.5.D.2 OF THE 2006 ZONING REGULATIONS THE MAXIMUM BUILDING HEIGHT OF PARCELS ABUTTING ROUTE 1 IS 55 FEET. ALL BUILDINGS ON THIS SITE WILL BE EQUAL OR LESS THAN 55 FEET.

20. PER SECTION 127.5.D.4 OF THE 2006 ZONING REGULATIONS THE FOLLOWING SETBACKS ARE REQUIRED AND

- ABIDDED BY: A. MINIMUM SETBACKS FROM THE PUBLIC STREET RIGHT-OF-WAY
- 1. PRINCIPAL STRUCTURES AND AMENTITY AREAS 2. ALL OTHER STRUCTURES AND USES 0 FEE1 10 FEET B. MINIMUM SETBACKS FROM VICINAL PROPERTIES
- FROM RESIDENTIAL DISTRICTS: NON RESIDENTIAL STRUCTURES AND ASSOCIATED USES **30 FEET**
- STRUCTURES CONTAINING RESIDENCES AND ASSOCIATED USES 20 FEET 2. FROM ALL OTHER ZONING DISTRICT: ALL STRUCTURES AND USES 0 FEET
- 3. IF A RESIDENTIAL DISTRICT IS SEPARATED FROM THE CAC DISTRICT BY A PUBLIC STREET RIGHT OF WAY, ONLY THE SETBACKS FROM A PUBLIC STREET RIGHT OF WAY SHALL APPLY. C. MAXIMUM STRUCTURE SETBACK FROM PUBLIC STREET RIGHT OF WAY
- 1. AS PROVIDED IN THE ROUTE 1 MANUAL, THE BUILDING FACADE CLOSEST TO A PUBLIC STREET SHOULD BE LOCATED NO MORE THAN 10 FEET FROM THE EDGE OF THE PUBLIC STREET RIGHT OF WAY UNLESS TOPOGRAPHY, UTILITIES OR OTHER PHYSICAL CONSTRAINTS MAKE A GREATER SETBACK NECESSARY. THIS 10-FOOT SETBACK MAY BE INCREASED WITHOUT A VARIANCE IN ACCORDANCE WITH THE ROUTE 1
- 21. IN A MEETING ON NOVEMBER 21, 2006 IT WAS PROPOSED THAT THE EXISITING POND WOULD BE ELIMINATED AND A 300'X300' BALL FIELD BE PROVIDED IN ITS PLACE OVER A NEW UNDERGROUND STORMWATER MANAGEMENT FACILITY. THIS PROPOSAL IS BEING DISCUSSED WITH ALL AGENCIES AND IF DISTURBANCE OF THE WETLANDS IS ALLOWED WILL BE IMPLEMENTED. THIS WILL BE DONE AT LATER STAGES OF THE PROCESS. TRAILS AND SEATING AREAS IN THE GREEN SPACE SURROUNDING THE STREAM IN THE NORTHEASTERN PORTION OF THE SITE WERE ALSO DISCUSSED AND WILL ALSO BE IMPLEMENTED AT LATER STAGES OF THE DEVELOPMENT WHEN FINAL GRADING AND DESIGN IS KNOWN.
- 22. ALL PUBLIC AND PRIVATE ROADS ON THIS SITE ARE TWO-DIRECTIONAL. 23. ALL PARKING 90 DEGREE PARKING SPACES SHALL BE 18'LONG AND 9' MDE. PARALLEL PARKING SPACES

CAPITAL ROAD DUE TO THE ADDITION OF CURB AND GUTTER.

SHALL BE 22' LONG AND 8' MDE. DRIVEWAYS SHALL BE 18' LONG MINIMUM. 24. FRONTAGE IMPROVEMENTS SHALL BE SHOWN AT A LATER STAGE OF THE DEVELOPMENT PROCESS, WHEN FINAL DESIGN IS KNOWN. FRONTAGE IMPROVEMENTS TO INCLUDE ANY IMPROVEMENTS TO THE EXISTING

STORMDRAIN SYSTEM ALONG ROUTE ONE AS WELL AS ANY NEW STORMDRAIN INLETS NEEDED ALONG PORT

|                          | PHASE                                                |                                                                                                   | REQUIRED PHASE PR                             |                                         |                                                                                                                                                                                                                                      |                                             | OTAL REQUIRED               |                         | PRC                                   |
|--------------------------|------------------------------------------------------|---------------------------------------------------------------------------------------------------|-----------------------------------------------|-----------------------------------------|--------------------------------------------------------------------------------------------------------------------------------------------------------------------------------------------------------------------------------------|---------------------------------------------|-----------------------------|-------------------------|---------------------------------------|
| EYEAR                    | RESIDENTIAL UNITS                                    | COMMERCIAL<br>(SQ.FT)                                                                             | MIHU*                                         | COMMERCIAL<br>(SQ.FT)                   | MIHU*                                                                                                                                                                                                                                | TOTAL<br>RESIDENTIAL<br>UNITS               | COMMERCIAL<br>(SQ.FT)       | MIHU*                   | COMN<br>(S                            |
| 2010                     | 280<br>56                                            | 84000<br>16800                                                                                    | 70<br>14                                      | 102100<br>0                             | 70<br>28                                                                                                                                                                                                                             | 280<br>336                                  | 84000<br>100800             | 70<br>84                | 10                                    |
| 2012                     | 123                                                  | 36900                                                                                             | 31                                            | 118000                                  | 69                                                                                                                                                                                                                                   | 459                                         | 137700                      | 114.8                   | 22                                    |
| 2013<br>2014             | <u>83</u><br>132                                     | 24900<br>39600                                                                                    | 21<br>33                                      | 0                                       | 0<br>31                                                                                                                                                                                                                              | 542<br>674                                  | 162600<br>202200            | 135.5<br>168.5          | 22                                    |
| 2015<br>2016             | 136<br>89                                            | 40800<br>26700                                                                                    | 34<br>22                                      | 100000<br>0                             | 5<br>22                                                                                                                                                                                                                              | 810<br>899                                  | 243000<br>269700            | 202.5<br>224.8          | 32                                    |
| 2017                     | 88                                                   | 26400                                                                                             | 22                                            | 0                                       | 22<br>20                                                                                                                                                                                                                             | 987<br>1067                                 | 296100<br>320100            | 246.8                   | 32                                    |
| 2018                     | 80<br>COME HOUSING UNITS (MIHU                       | ARE IN ACCORDA                                                                                    | 20<br>ANCE WITH                               | ·                                       | ·                                                                                                                                                                                                                                    | £                                           | 1                           | 266.8                   |                                       |
| ENTS.                    |                                                      |                                                                                                   |                                               |                                         |                                                                                                                                                                                                                                      |                                             |                             |                         |                                       |
|                          | CORRIDOR I LIMITED                                   |                                                                                                   |                                               |                                         | •<br>•                                                                                                                                                                                                                               | •••                                         |                             |                         |                                       |
|                          | S/O SOUTHI REALITY INC                               | $\sim \sim $ | $\langle \cdot \rangle \langle \cdot \rangle$ |                                         |                                                                                                                                                                                                                                      | $\mathbf{A}$                                |                             | •                       | · · · · · · · · · · · · · · · · · · · |
|                          |                                                      |                                                                                                   |                                               | ~                                       | COBRIDOR                                                                                                                                                                                                                             |                                             |                             |                         |                                       |
|                          | 260-////////////////////////////////////             |                                                                                                   |                                               |                                         |                                                                                                                                                                                                                                      | ERSHIP _                                    | 10,7                        | $\overline{\mathbf{x}}$ |                                       |
|                          | PORT-CAPITAL                                         |                                                                                                   |                                               |                                         | TM 43, PA                                                                                                                                                                                                                            | REALTY, INC<br>RCEL 670                     |                             | /                       |                                       |
| OF WAY VA                | RIESASHA PLAT                                        | \$ 35748 & 38229                                                                                  |                                               |                                         |                                                                                                                                                                                                                                      |                                             | じじ ドーナーー・                   |                         | ERSHIP                                |
|                          | 204.78                                               | 24 226                                                                                            |                                               |                                         | -240                                                                                                                                                                                                                                 |                                             |                             | SOUTH                   | PARCEL                                |
| 准封                       | FITT                                                 |                                                                                                   | Peter -                                       | 150.75                                  |                                                                                                                                                                                                                                      | RENNIAL STREAM                              |                             |                         |                                       |
|                          |                                                      |                                                                                                   |                                               |                                         |                                                                                                                                                                                                                                      | 75' GTREAM BUREE                            |                             | Ξ                       |                                       |
|                          |                                                      |                                                                                                   |                                               | 4SE 4                                   |                                                                                                                                                                                                                                      |                                             |                             |                         |                                       |
|                          |                                                      |                                                                                                   |                                               |                                         |                                                                                                                                                                                                                                      | 220 7. 222                                  |                             |                         |                                       |
|                          |                                                      |                                                                                                   |                                               |                                         |                                                                                                                                                                                                                                      | EAT -                                       |                             | PLAT<br>E OAKS          | OF REVI                               |
|                          |                                                      |                                                                                                   |                                               |                                         |                                                                                                                                                                                                                                      |                                             |                             | PLAT                    | NO. 17                                |
|                          |                                                      |                                                                                                   |                                               |                                         | S) / SK                                                                                                                                                                                                                              |                                             |                             | N                       | LOT 1                                 |
|                          | 506°41'20"W<br>506°41'20"W<br>572"<br>1990.71<br>177 |                                                                                                   |                                               |                                         |                                                                                                                                                                                                                                      |                                             |                             |                         |                                       |
| -2487                    |                                                      |                                                                                                   |                                               |                                         | N54                                                                                                                                                                                                                                  | 9900                                        |                             |                         | ·                                     |
|                          |                                                      |                                                                                                   |                                               |                                         |                                                                                                                                                                                                                                      |                                             | 51                          |                         |                                       |
| $4L_{F}$                 |                                                      |                                                                                                   | P-2 WET POND<br>PRIVATELY OWNED &             | HANNAHER                                | 1 Let                                                                                                                                                                                                                                |                                             |                             | х<br>Х                  |                                       |
|                          |                                                      |                                                                                                   | 234                                           |                                         | PH                                                                                                                                                                                                                                   | ASE 5                                       | PORT.                       |                         | ·<br>·                                |
|                          |                                                      |                                                                                                   |                                               | Let plat solve to the solution          |                                                                                                                                                                                                                                      |                                             | RT                          |                         |                                       |
|                          |                                                      | TTTT!                                                                                             | Ill for                                       | * * * * · · · · · · · · · · · · · · · · |                                                                                                                                                                                                                                      |                                             |                             |                         |                                       |
|                          |                                                      | +++++++++++++++++++++++++++++++++++++++                                                           | - File -                                      |                                         |                                                                                                                                                                                                                                      |                                             |                             | , P                     | ARCEL                                 |
|                          | PHASE                                                |                                                                                                   | 224                                           |                                         |                                                                                                                                                                                                                                      |                                             | TTO                         |                         |                                       |
|                          |                                                      |                                                                                                   | 220                                           |                                         |                                                                                                                                                                                                                                      |                                             | ARIES                       | 1                       |                                       |
|                          |                                                      | <b>5</b>                                                                                          |                                               |                                         |                                                                                                                                                                                                                                      |                                             |                             | 1                       |                                       |
| × ×                      |                                                      |                                                                                                   |                                               |                                         |                                                                                                                                                                                                                                      |                                             | Star (                      | 5                       |                                       |
|                          | PHA                                                  |                                                                                                   | PHA                                           | SIE U                                   | PHAS                                                                                                                                                                                                                                 |                                             |                             | -1.                     | ۰.                                    |
|                          | ⊷ ا\                                                 |                                                                                                   |                                               |                                         | FILL F                                                                                                                                                                                                                               |                                             |                             |                         |                                       |
| <b>@</b>                 |                                                      |                                                                                                   |                                               |                                         |                                                                                                                                                                                                                                      |                                             | P P                         |                         |                                       |
|                          |                                                      |                                                                                                   |                                               | 220                                     |                                                                                                                                                                                                                                      |                                             |                             | $I_{\rm eff}$           | PORT<br>PL                            |
|                          |                                                      |                                                                                                   |                                               | 2                                       | 24-                                                                                                                                                                                                                                  | RHASE 1                                     |                             |                         |                                       |
|                          | R0W                                                  |                                                                                                   |                                               | - Commenter                             |                                                                                                                                                                                                                                      |                                             |                             |                         |                                       |
|                          | PHASE                                                | 8                                                                                                 |                                               | PHASE                                   | 6                                                                                                                                                                                                                                    | 229                                         |                             | لاح                     |                                       |
|                          |                                                      |                                                                                                   | ATT I                                         | TP                                      | 1500 - T                                                                                                                                                                                                                             |                                             | A A A                       |                         | -                                     |
|                          | 40' 1 N68754'34'2 N66754'34'7                        | DAK                                                                                               | A THE A                                       | FERR                                    |                                                                                                                                                                                                                                      |                                             |                             |                         |                                       |
|                          |                                                      |                                                                                                   |                                               | ALT.                                    |                                                                                                                                                                                                                                      |                                             |                             |                         |                                       |
| 6                        |                                                      |                                                                                                   | 50'-STREAU                                    | BUFFLE                                  |                                                                                                                                                                                                                                      | 1                                           | TILEVA                      | RD=                     | 14)                                   |
|                          | PHAS                                                 | E-7                                                                                               |                                               |                                         |                                                                                                                                                                                                                                      | UNCTON                                      | BUULLE,<br>DEHA PLATS, 5341 | 3 & 55                  |                                       |
|                          |                                                      |                                                                                                   |                                               | 7                                       | IT WA                                                                                                                                                                                                                                | CHINGTON<br>SHINGTON<br>SHINGTOF WAY VARIES | 202                         |                         |                                       |
| mainung                  |                                                      | AUXIARY LA                                                                                        | VE S T                                        | S-ROUI                                  | EDIATE ARTERIAL                                                                                                                                                                                                                      | frion                                       |                             | $\mathbf{N}$            |                                       |
| >                        |                                                      |                                                                                                   |                                               | IN IER                                  |                                                                                                                                                                                                                                      |                                             | 1-1                         |                         |                                       |
|                          | LC/L ROAD                                            |                                                                                                   |                                               |                                         | LANI                                                                                                                                                                                                                                 | LORD 27 LLC<br>31 PARCEL 668                | LANDLORD 27                 |                         |                                       |
| POLICE                   |                                                      |                                                                                                   | _222_                                         |                                         | · · · · · · · · · · · · · · · · · · ·                                                                                                                                                                                                | J, TAKULL 668                               | TM 43, PARCE                | LL 16                   |                                       |
| 1-4 <del>3</del> ; ₱ARCI |                                                      |                                                                                                   | ·                                             |                                         |                                                                                                                                                                                                                                      |                                             |                             |                         |                                       |
|                          |                                                      |                                                                                                   |                                               | <b>\</b>                                |                                                                                                                                                                                                                                      |                                             |                             |                         |                                       |
|                          |                                                      |                                                                                                   | н<br>                                         |                                         | and a start of the second s<br>Second second s |                                             |                             |                         | · · · · · · · · · · · · · · · · · · · |
|                          |                                                      |                                                                                                   |                                               |                                         |                                                                                                                                                                                                                                      |                                             |                             |                         | 01                                    |
|                          | •                                                    |                                                                                                   |                                               |                                         |                                                                                                                                                                                                                                      |                                             |                             |                         |                                       |
|                          |                                                      |                                                                                                   |                                               |                                         |                                                                                                                                                                                                                                      |                                             |                             |                         |                                       |
|                          |                                                      |                                                                                                   |                                               |                                         |                                                                                                                                                                                                                                      |                                             |                             |                         |                                       |