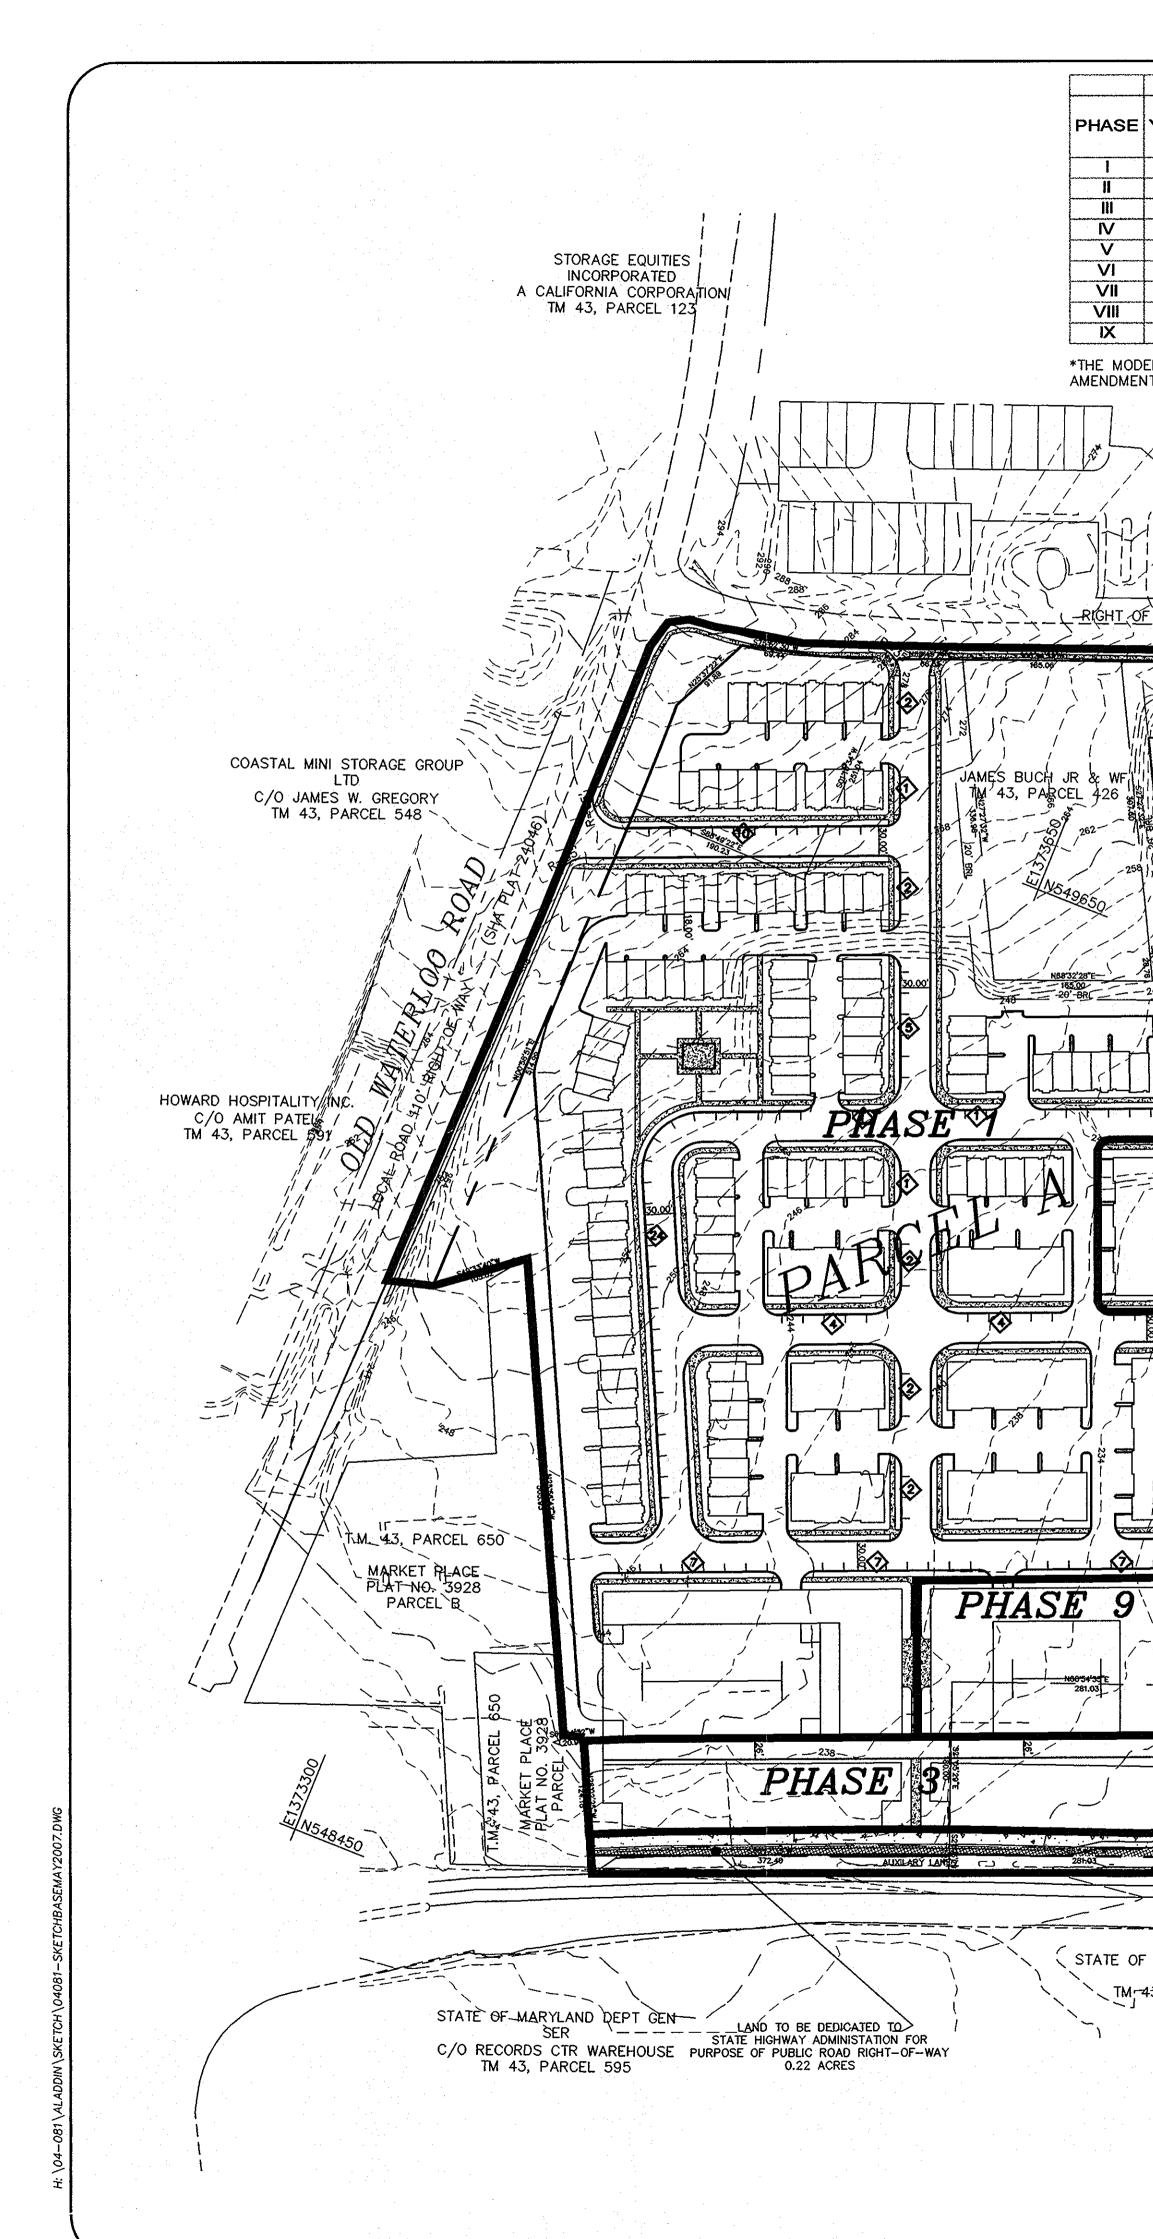

STORMDRAIN SYSTEM ALONG ROUTE ONE AS WELL AS ANY NEW STORMDRAIN INLETS NEEDED ALONG PORT

|                          | PHASE                                                |                                                                                                   | REQUIRED PHASE PR                             |                                         |                                                                                                                                                                                                                                      |                                             | OTAL REQUIRED               |                         | PRC                                   |
|--------------------------|------------------------------------------------------|---------------------------------------------------------------------------------------------------|-----------------------------------------------|-----------------------------------------|--------------------------------------------------------------------------------------------------------------------------------------------------------------------------------------------------------------------------------------|---------------------------------------------|-----------------------------|-------------------------|---------------------------------------|
| EYEAR                    | RESIDENTIAL UNITS                                    | COMMERCIAL<br>(SQ.FT)                                                                             | MIHU*                                         | COMMERCIAL<br>(SQ.FT)                   | MIHU*                                                                                                                                                                                                                                | TOTAL<br>RESIDENTIAL<br>UNITS               | COMMERCIAL<br>(SQ.FT)       | MIHU*                   | COMN<br>(S                            |
| 2010                     | 280<br>56                                            | 84000<br>16800                                                                                    | 70<br>14                                      | 102100<br>0                             | 70<br>28                                                                                                                                                                                                                             | 280<br>336                                  | 84000<br>100800             | 70<br>84                | 10                                    |
| 2012                     | 123                                                  | 36900                                                                                             | 31                                            | 118000                                  | 69                                                                                                                                                                                                                                   | 459                                         | 137700                      | 114.8                   | 22                                    |
| 2013<br>2014             | <u>83</u><br>132                                     | 24900<br>39600                                                                                    | 21<br>33                                      | 0                                       | 0<br>31                                                                                                                                                                                                                              | 542<br>674                                  | 162600<br>202200            | 135.5<br>168.5          | 22                                    |
| 2015<br>2016             | 136<br>89                                            | 40800<br>26700                                                                                    | 34<br>22                                      | 100000<br>0                             | 5<br>22                                                                                                                                                                                                                              | 810<br>899                                  | 243000<br>269700            | 202.5<br>224.8          | 32                                    |
| 2017                     | 88                                                   | 26400                                                                                             | 22                                            | 0                                       | 22<br>20                                                                                                                                                                                                                             | 987<br>1067                                 | 296100<br>320100            | 246.8                   | 32                                    |
| 2018                     | 80<br>COME HOUSING UNITS (MIHU                       | ARE IN ACCORDA                                                                                    | 20<br>ANCE WITH                               | ·                                       | ·                                                                                                                                                                                                                                    | £                                           | 1                           | 266.8                   |                                       |
| ENTS.                    |                                                      |                                                                                                   |                                               |                                         |                                                                                                                                                                                                                                      |                                             |                             |                         |                                       |
|                          | CORRIDOR I LIMITED                                   |                                                                                                   |                                               |                                         | •<br>•                                                                                                                                                                                                                               | •••                                         |                             |                         |                                       |
|                          | S/O SOUTHI REALITY INC                               | $\sim \sim $ | $\langle \cdot \rangle \langle \cdot \rangle$ |                                         |                                                                                                                                                                                                                                      | $\mathbf{A}$                                |                             | •                       | · · · · · · · · · · · · · · · · · · · |
|                          |                                                      |                                                                                                   |                                               | ~                                       | COBRIDOR                                                                                                                                                                                                                             |                                             |                             |                         |                                       |
|                          | 260-////////////////////////////////////             |                                                                                                   |                                               |                                         |                                                                                                                                                                                                                                      | ERSHIP _                                    | 10,7                        | $\overline{\mathbf{x}}$ |                                       |
|                          | PORT-CAPITAL                                         |                                                                                                   |                                               |                                         | TM 43, PA                                                                                                                                                                                                                            | REALTY, INC<br>RCEL 670                     |                             | /                       |                                       |
| OF WAY VA                | RIESASHA PLAT                                        | \$ 35748 & 38229                                                                                  |                                               |                                         |                                                                                                                                                                                                                                      |                                             | じじ ドーナーー・                   |                         | ERSHIP                                |
|                          | 204.78                                               | 24 226                                                                                            |                                               |                                         | -240                                                                                                                                                                                                                                 |                                             |                             | SOUTH                   | PARCEL                                |
| 准封                       | FITT                                                 |                                                                                                   | Peter -                                       | 150.75                                  |                                                                                                                                                                                                                                      | RENNIAL STREAM                              |                             |                         |                                       |
|                          |                                                      |                                                                                                   |                                               |                                         |                                                                                                                                                                                                                                      | 75' GTREAM BUREE                            |                             | Ξ                       |                                       |
|                          |                                                      |                                                                                                   |                                               | 4SE 4                                   |                                                                                                                                                                                                                                      |                                             |                             |                         |                                       |
|                          |                                                      |                                                                                                   |                                               |                                         |                                                                                                                                                                                                                                      | 220 7. 222                                  |                             |                         |                                       |
|                          |                                                      |                                                                                                   |                                               |                                         |                                                                                                                                                                                                                                      | EAT -                                       |                             | PLAT<br>E OAKS          | OF REVI                               |
|                          |                                                      |                                                                                                   |                                               |                                         |                                                                                                                                                                                                                                      |                                             |                             | PLAT                    | NO. 17                                |
|                          |                                                      |                                                                                                   |                                               |                                         | S) / SK                                                                                                                                                                                                                              |                                             |                             | N                       | LOT 1                                 |
|                          | 506°41'20"W<br>506°41'20"W<br>572"<br>1990.71<br>177 |                                                                                                   |                                               |                                         |                                                                                                                                                                                                                                      |                                             |                             |                         |                                       |
| -2487                    |                                                      |                                                                                                   |                                               |                                         | N54                                                                                                                                                                                                                                  | 9900                                        |                             |                         | ·                                     |
|                          |                                                      |                                                                                                   |                                               |                                         |                                                                                                                                                                                                                                      |                                             | 51                          |                         |                                       |
| $4L_{F}$                 |                                                      |                                                                                                   | P-2 WET POND<br>PRIVATELY OWNED &             | HANNAHER                                | 1 Let                                                                                                                                                                                                                                |                                             |                             | х<br>Х                  |                                       |
|                          |                                                      |                                                                                                   | 234                                           |                                         | PH                                                                                                                                                                                                                                   | ASE 5                                       | PORT.                       |                         | ·<br>·                                |
|                          |                                                      |                                                                                                   |                                               | Let plat solve to the solution          |                                                                                                                                                                                                                                      |                                             | RT                          |                         |                                       |
|                          |                                                      | TTTT!                                                                                             | Ill for                                       | * * * * · · · · · · · · · · · · · · · · |                                                                                                                                                                                                                                      |                                             |                             |                         |                                       |
|                          |                                                      | +++++++++++++++++++++++++++++++++++++++                                                           | - File -                                      |                                         |                                                                                                                                                                                                                                      |                                             |                             | , P                     | ARCEL                                 |
|                          | PHASE                                                |                                                                                                   | 224                                           |                                         |                                                                                                                                                                                                                                      |                                             | TTO                         |                         |                                       |
|                          |                                                      |                                                                                                   | 220                                           |                                         |                                                                                                                                                                                                                                      |                                             | ARIES                       | 1                       |                                       |
|                          |                                                      | <b>5</b>                                                                                          |                                               |                                         |                                                                                                                                                                                                                                      |                                             |                             | 1                       |                                       |
| × ×                      |                                                      |                                                                                                   |                                               |                                         |                                                                                                                                                                                                                                      |                                             | Star (                      | 5                       |                                       |
|                          | PHA                                                  |                                                                                                   | PHA                                           | SIE U                                   | PHAS                                                                                                                                                                                                                                 |                                             |                             | -1.                     | ۰.                                    |
|                          | ⊷ ا\                                                 |                                                                                                   |                                               |                                         | FILL F                                                                                                                                                                                                                               |                                             |                             |                         |                                       |
| <b>@</b>                 |                                                      |                                                                                                   |                                               |                                         |                                                                                                                                                                                                                                      |                                             | P P                         |                         |                                       |
|                          |                                                      |                                                                                                   |                                               | 220                                     |                                                                                                                                                                                                                                      |                                             |                             | $I_{\rm eff}$           | PORT<br>PL                            |
|                          |                                                      |                                                                                                   |                                               | 2                                       | 24-                                                                                                                                                                                                                                  | RHASE 1                                     |                             |                         |                                       |
|                          | R0W                                                  |                                                                                                   |                                               | - Commenter                             |                                                                                                                                                                                                                                      |                                             |                             |                         |                                       |
|                          | PHASE                                                | 8                                                                                                 |                                               | PHASE                                   | 6                                                                                                                                                                                                                                    | 229                                         |                             | لاح                     |                                       |
|                          |                                                      |                                                                                                   | ATT I                                         | TP                                      | 1500 - T                                                                                                                                                                                                                             |                                             | A A A                       |                         | -                                     |
|                          | 40' 1 N68754'34'2 N66754'34'7                        | DAK                                                                                               | A THE A                                       | FERR                                    |                                                                                                                                                                                                                                      |                                             |                             |                         |                                       |
|                          |                                                      |                                                                                                   |                                               | ALT.                                    |                                                                                                                                                                                                                                      |                                             |                             |                         |                                       |
| 6                        |                                                      |                                                                                                   | 50'-STREAU                                    | BUFFLE                                  |                                                                                                                                                                                                                                      | 1                                           | TILEVA                      | RD=                     | 14)                                   |
|                          | PHAS                                                 | E-7                                                                                               |                                               |                                         |                                                                                                                                                                                                                                      | UNCTON                                      | BUULLE,<br>DEHA PLATS, 5341 | 3 & 55                  |                                       |
|                          |                                                      |                                                                                                   |                                               | 7                                       | IT WA                                                                                                                                                                                                                                | CHINGTON<br>SHINGTON<br>SHINGTOF WAY VARIES | 202                         |                         |                                       |
| mainung                  |                                                      | AUXIARY LA                                                                                        | VE S T                                        | S-ROUI                                  | EDIATE ARTERIAL                                                                                                                                                                                                                      | frion                                       |                             | $\mathbf{N}$            |                                       |
| >                        |                                                      |                                                                                                   |                                               | IN IER                                  |                                                                                                                                                                                                                                      |                                             | 1-1                         |                         |                                       |
|                          | LC/L ROAD                                            |                                                                                                   |                                               |                                         | LANI                                                                                                                                                                                                                                 | LORD 27 LLC<br>31 PARCEL 668                | LANDLORD 27                 |                         |                                       |
| POLICE                   |                                                      |                                                                                                   | _222_                                         |                                         | · · · · · · · · · · · · · · · · · · ·                                                                                                                                                                                                | J, TAKULL 668                               | TM 43, PARCE                | LL 16                   |                                       |
| 1-4 <del>3</del> ; ₱ARCI |                                                      |                                                                                                   | ·                                             |                                         |                                                                                                                                                                                                                                      |                                             |                             |                         |                                       |
|                          |                                                      |                                                                                                   |                                               | <b>\</b>                                |                                                                                                                                                                                                                                      |                                             |                             |                         |                                       |
|                          |                                                      |                                                                                                   | н<br>                                         |                                         | and a start of the second s<br>Second second s |                                             |                             |                         | · · · · · · · · · · · · · · · · · · · |
|                          |                                                      |                                                                                                   |                                               |                                         |                                                                                                                                                                                                                                      |                                             |                             |                         | 01                                    |
|                          | •                                                    |                                                                                                   |                                               |                                         |                                                                                                                                                                                                                                      |                                             |                             |                         |                                       |
|                          |                                                      |                                                                                                   |                                               |                                         |                                                                                                                                                                                                                                      |                                             |                             |                         |                                       |
|                          |                                                      |                                                                                                   |                                               |                                         |                                                                                                                                                                                                                                      |                                             |                             |                         |                                       |