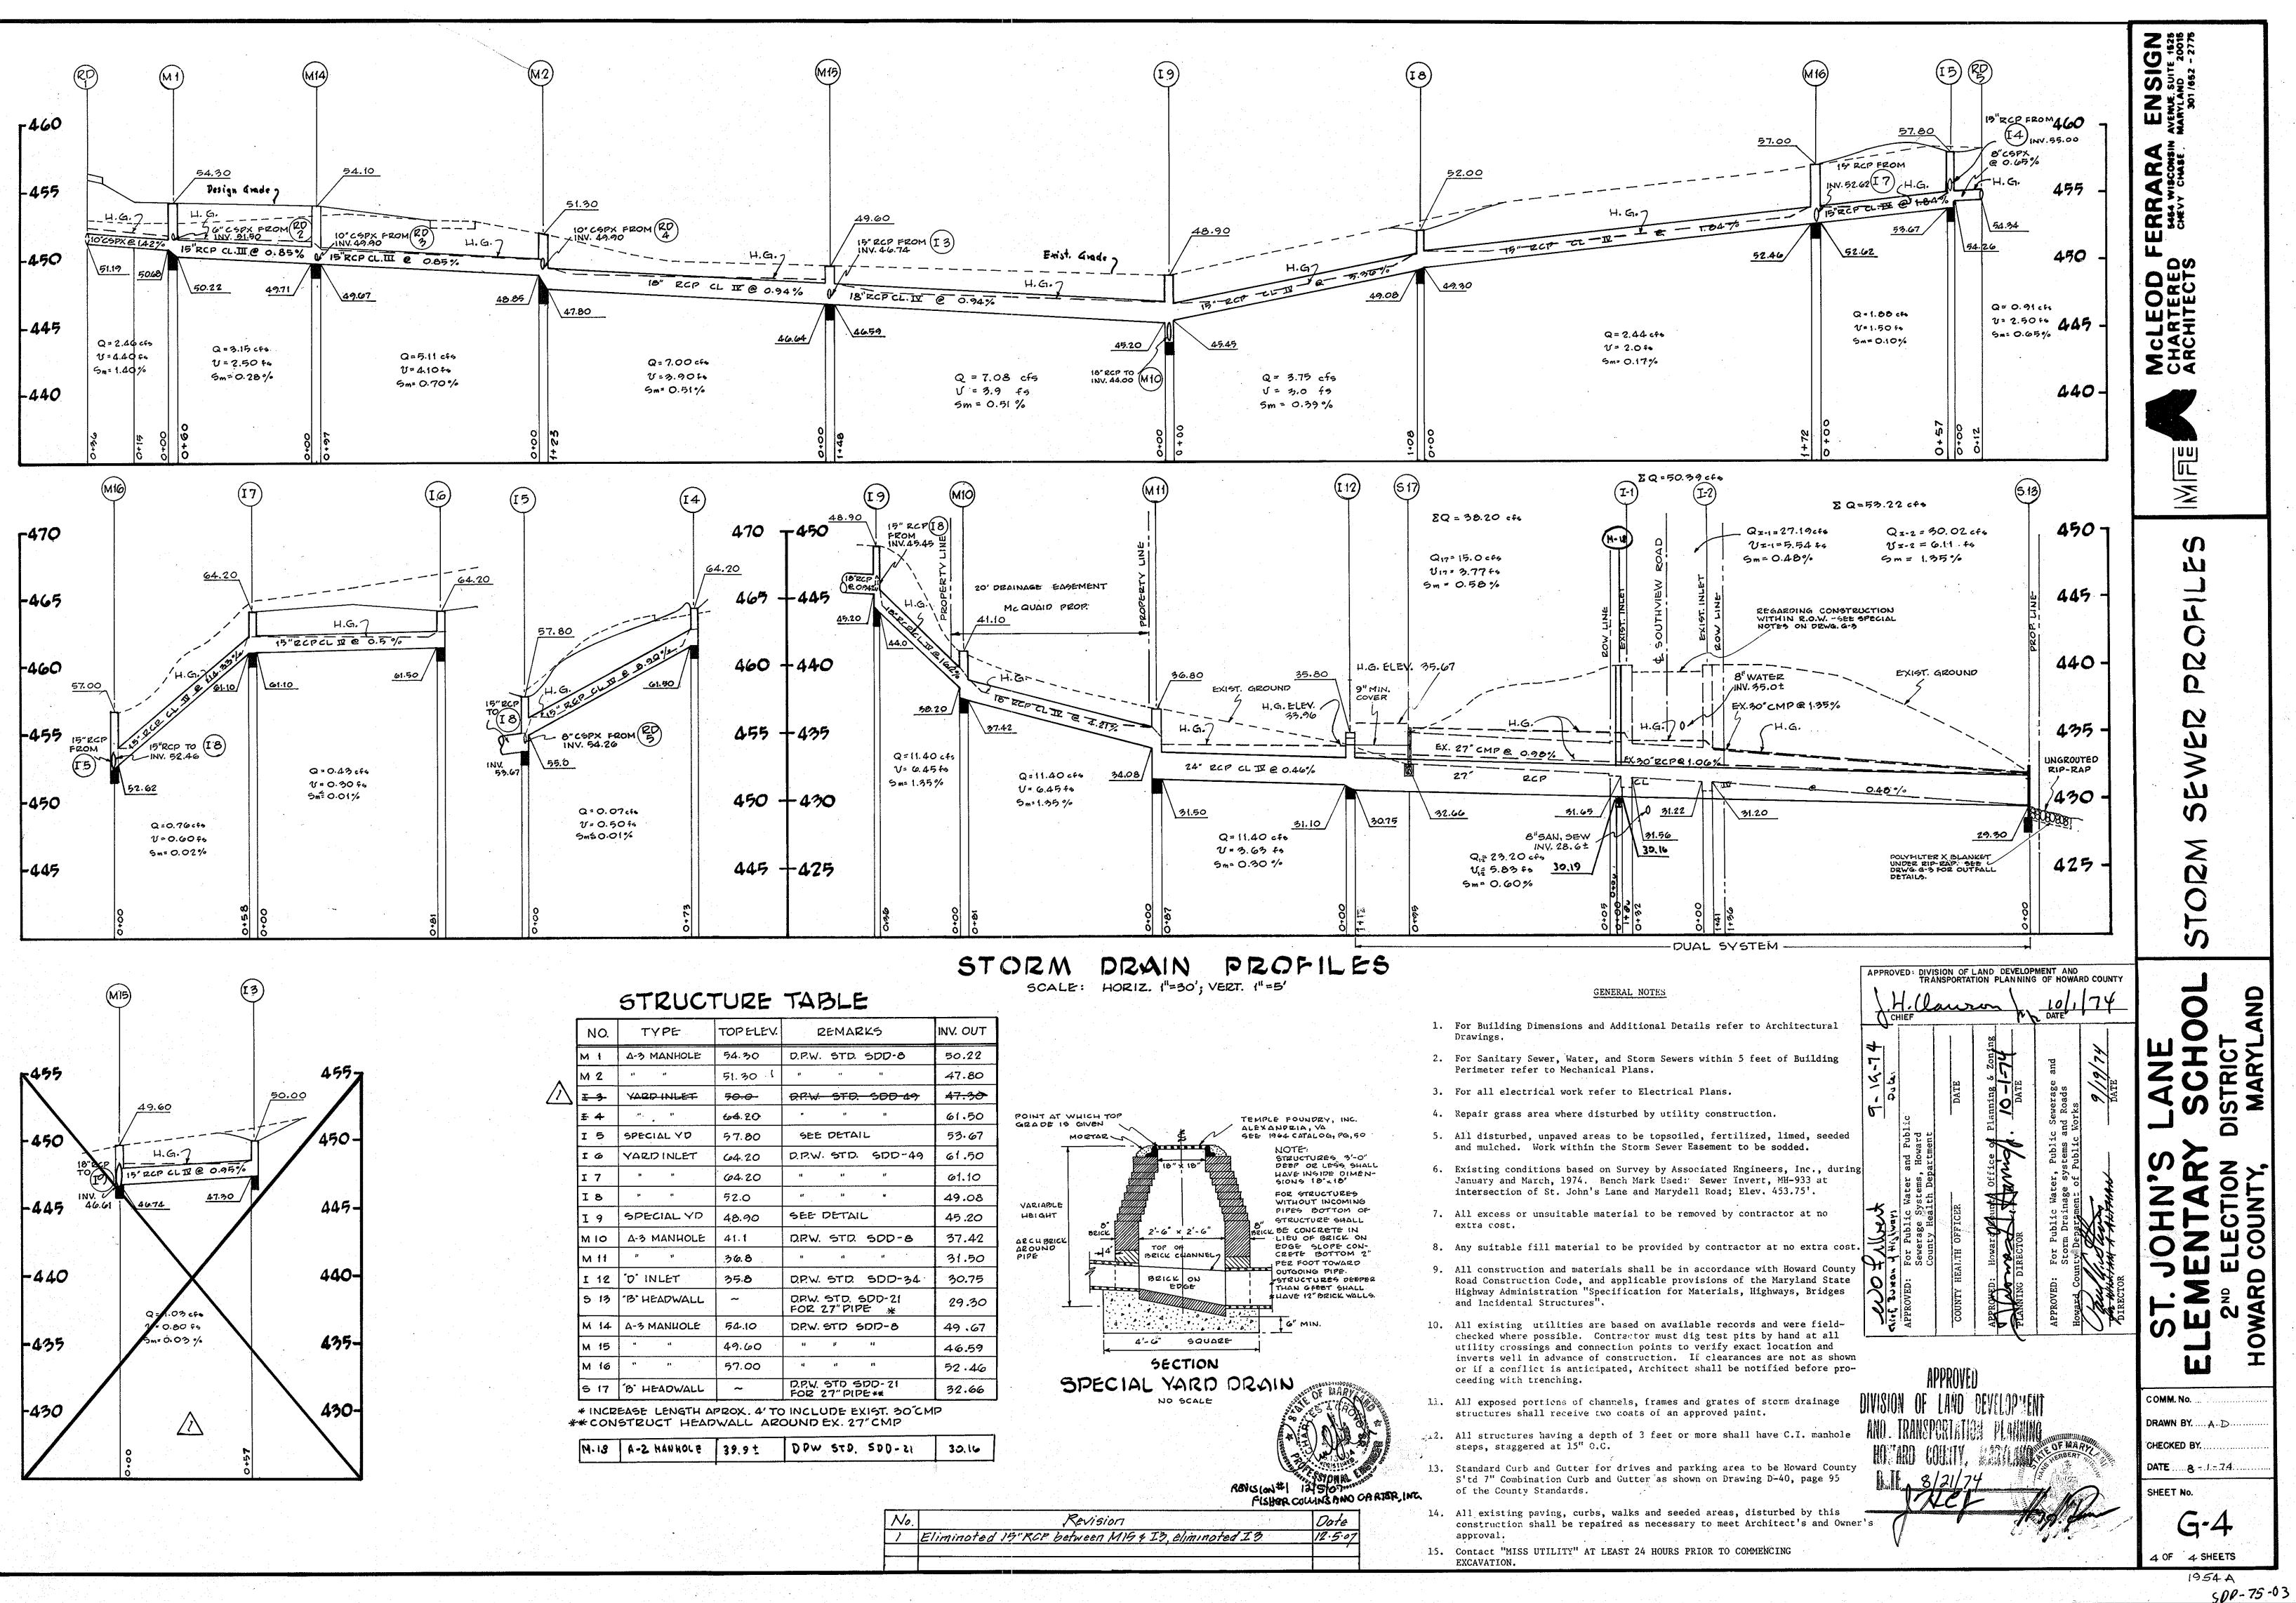

No. Revision Dote Added bldg addition, ploy area, const. seg. notes, S.F. L.O.D. & grading 12. 4. 07 2 ADDED SHC TO NEW BUILDING ADDITION 2/7/08 2 38 SITE ERR 00 McLEOD CHARTEREE ARCHITECT VICINITY MAP NO SCALE Legend EXISTING DUILDINGS PROPOSED NEW ADDITIONS  $\ge$ EXISTING CONTOURS -- 452--XISTING SPOT GRAD 25 EGIGN SPOT GRAD PROPERTY LINE IMIT OF GRADING \_\_\_\_\_ DLAN لب NEW CONC. WALK OR SLAD 120 TEMP. EARTH INTERCEPTOR DIKE SEE DETAIL G-3 TEMP. STONE INTERCEPTOR DIKE SEE DETAIL G-3 202 APPROVEL \_ \_ \_ \_ (り 50 TEMP. SILT TRAP SEE DETAIL G-3 1 TRAP TRAP FOR STRUCTURE SEE DETAIL G-3 2 <u>D</u>NP 8/2// CAP FOR STRUCTURE SEE DETAIL G-3 CONSTRUCTION SCHEDULE 4 1. Install Dikes and construct Traps S 2. Strip Topsoil 3. Commence grading operations. 4. Install Curb and Gutters and Storm Drains. 5. Repair Dikes and Traps where disturbed by Curb or Storm Drain Construction. AND 6. Install Bituminous Concrete Base Course Õ 12<sup>8</sup> PINE at paved areas. 7. Fine grade; fertilize, lime, sod and mulch all disturbed unpaved areas. 0 STRICT MARYL I. 8. Remove Sediment Traps and Dikes and stabilize disturbed areas. Z C Inspection/Survey Division must be contacted 48 hours prior to construction. Call at 4 S 465-5000 Extension 296 or 297. ō APPROVED: For Public Water and Public Ϋ́ς Ϋ́ς S Sewerage Systems, Howard County Health Department Z HO  $\odot \supset$ ШŌ 2 C ce of Planning & Zoning 10-1-74 R A APPROVED: For Public Water, Public Sewerage and Howard County Department of Public Works S O 9/19/74 DIRECTOR chief Durban of Hiskways 9-19-74 4 COMM. No. Dale DEVELOPER'S CERTIFICATION CHECKED BY . "I certify that all development and/or construction will be done according to this plan of development and plan for Erosion and Sediment Control and I also authorize periodic on-site inspection by the Howard County Soil Conservation District or their authorized DATE 8-1-74 SHEET No. agents, as are deemed necessary." Deviation from this plan will SSIONAL EN HER COLLINGANOCARTER INC. not be made unless authorized by the Howard Soil Conservation District. G-2 REVISION 12/4/07 4 SHEETS OF 1954 A SOP-75-03

|                                                 | · .         | 5TRUCT       |                  |
|-------------------------------------------------|-------------|--------------|------------------|
|                                                 | NO.         | TYPE         | TOP              |
|                                                 | MI          | A-3 MANHOLE  | 54.              |
|                                                 | M 2         | 2) at        | 51.3             |
| $\Delta$                                        | <del></del> | YARD INLET   | 50.              |
|                                                 | <b>±</b> 4  | , et         | <del>604</del> . |
|                                                 | I 5         | SPECIAL YD   | 57.              |
|                                                 | IG          | YARDINLET    | <b>6</b> 4.      |
|                                                 | I 7         | <b>19</b> 34 | 64.              |
|                                                 | IB          | 3a 61        | 52.              |
|                                                 | I 9         | SPECIAL YD   | 48.              |
|                                                 | M 10        | A-3 MANHOLE  | 41.              |
| •                                               | Mit         | II U         | 36.              |
|                                                 | I 12        | D' INLET     | 35               |
|                                                 | 5 13        | "B" HEADWALL | ~                |
|                                                 | M 14        | A-3 MANHOLE  | 54               |
|                                                 | M 15        | 16 s.B       | 49.              |
|                                                 | M 16        | 49 pt        | 57.              |
|                                                 | 5 17        | B. HEADWALL  | ~                |
| * INCREASE LENGTH APROX<br>** CONSTRUCT HEADWAL |             |              |                  |
|                                                 | M.13        | A-2 HANHOLE  | 39.              |
|                                                 |             |              | •                |