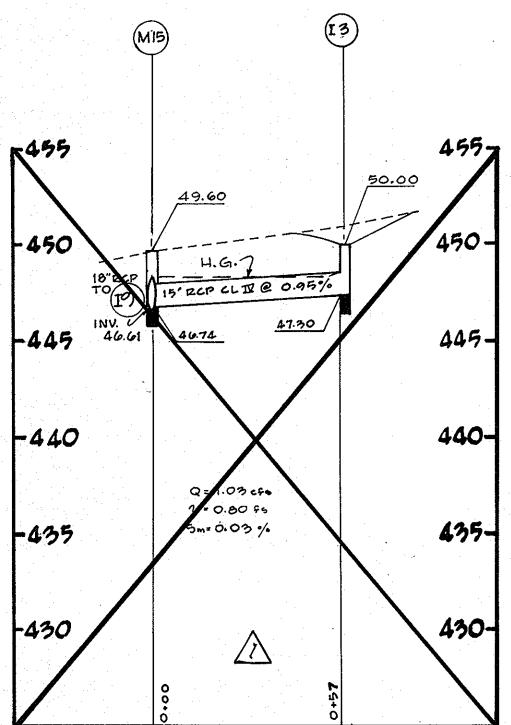

|                                                 | · .         | 5TRUCT       |                  |
|-------------------------------------------------|-------------|--------------|------------------|
|                                                 | NO.         | TYPE         | TOP              |
|                                                 | MI          | A-3 MANHOLE  | 54.              |
|                                                 | M 2         | 2) at        | 51.3             |
| $\Delta$                                        | <del></del> | YARD INLET   | 50.              |
|                                                 | <b>±</b> 4  | , et         | <del>604</del> . |
|                                                 | I 5         | SPECIAL YD   | 57.              |
|                                                 | IG          | YARDINLET    | <b>6</b> 4.      |
|                                                 | I 7         | <b>19</b> 34 | 64.              |
|                                                 | IB          | 3a 61        | 52.              |
|                                                 | I 9         | SPECIAL YD   | 48.              |
|                                                 | M 10        | A-3 MANHOLE  | 41.              |
| •                                               | Mit         | II U         | 36.              |
|                                                 | I 12        | D' INLET     | 35               |
|                                                 | 5 13        | "B" HEADWALL | ~                |
|                                                 | M 14        | A-3 MANHOLE  | 54               |
|                                                 | M 15        | 16 s.B       | 49.              |
|                                                 | M 16        | 49 pt        | 57.              |
|                                                 | 5 17        | B. HEADWALL  | ~                |
| * INCREASE LENGTH APROX<br>** CONSTRUCT HEADWAL |             |              |                  |
|                                                 | M.13        | A-2 HANHOLE  | 39.              |
|                                                 |             |              | •                |