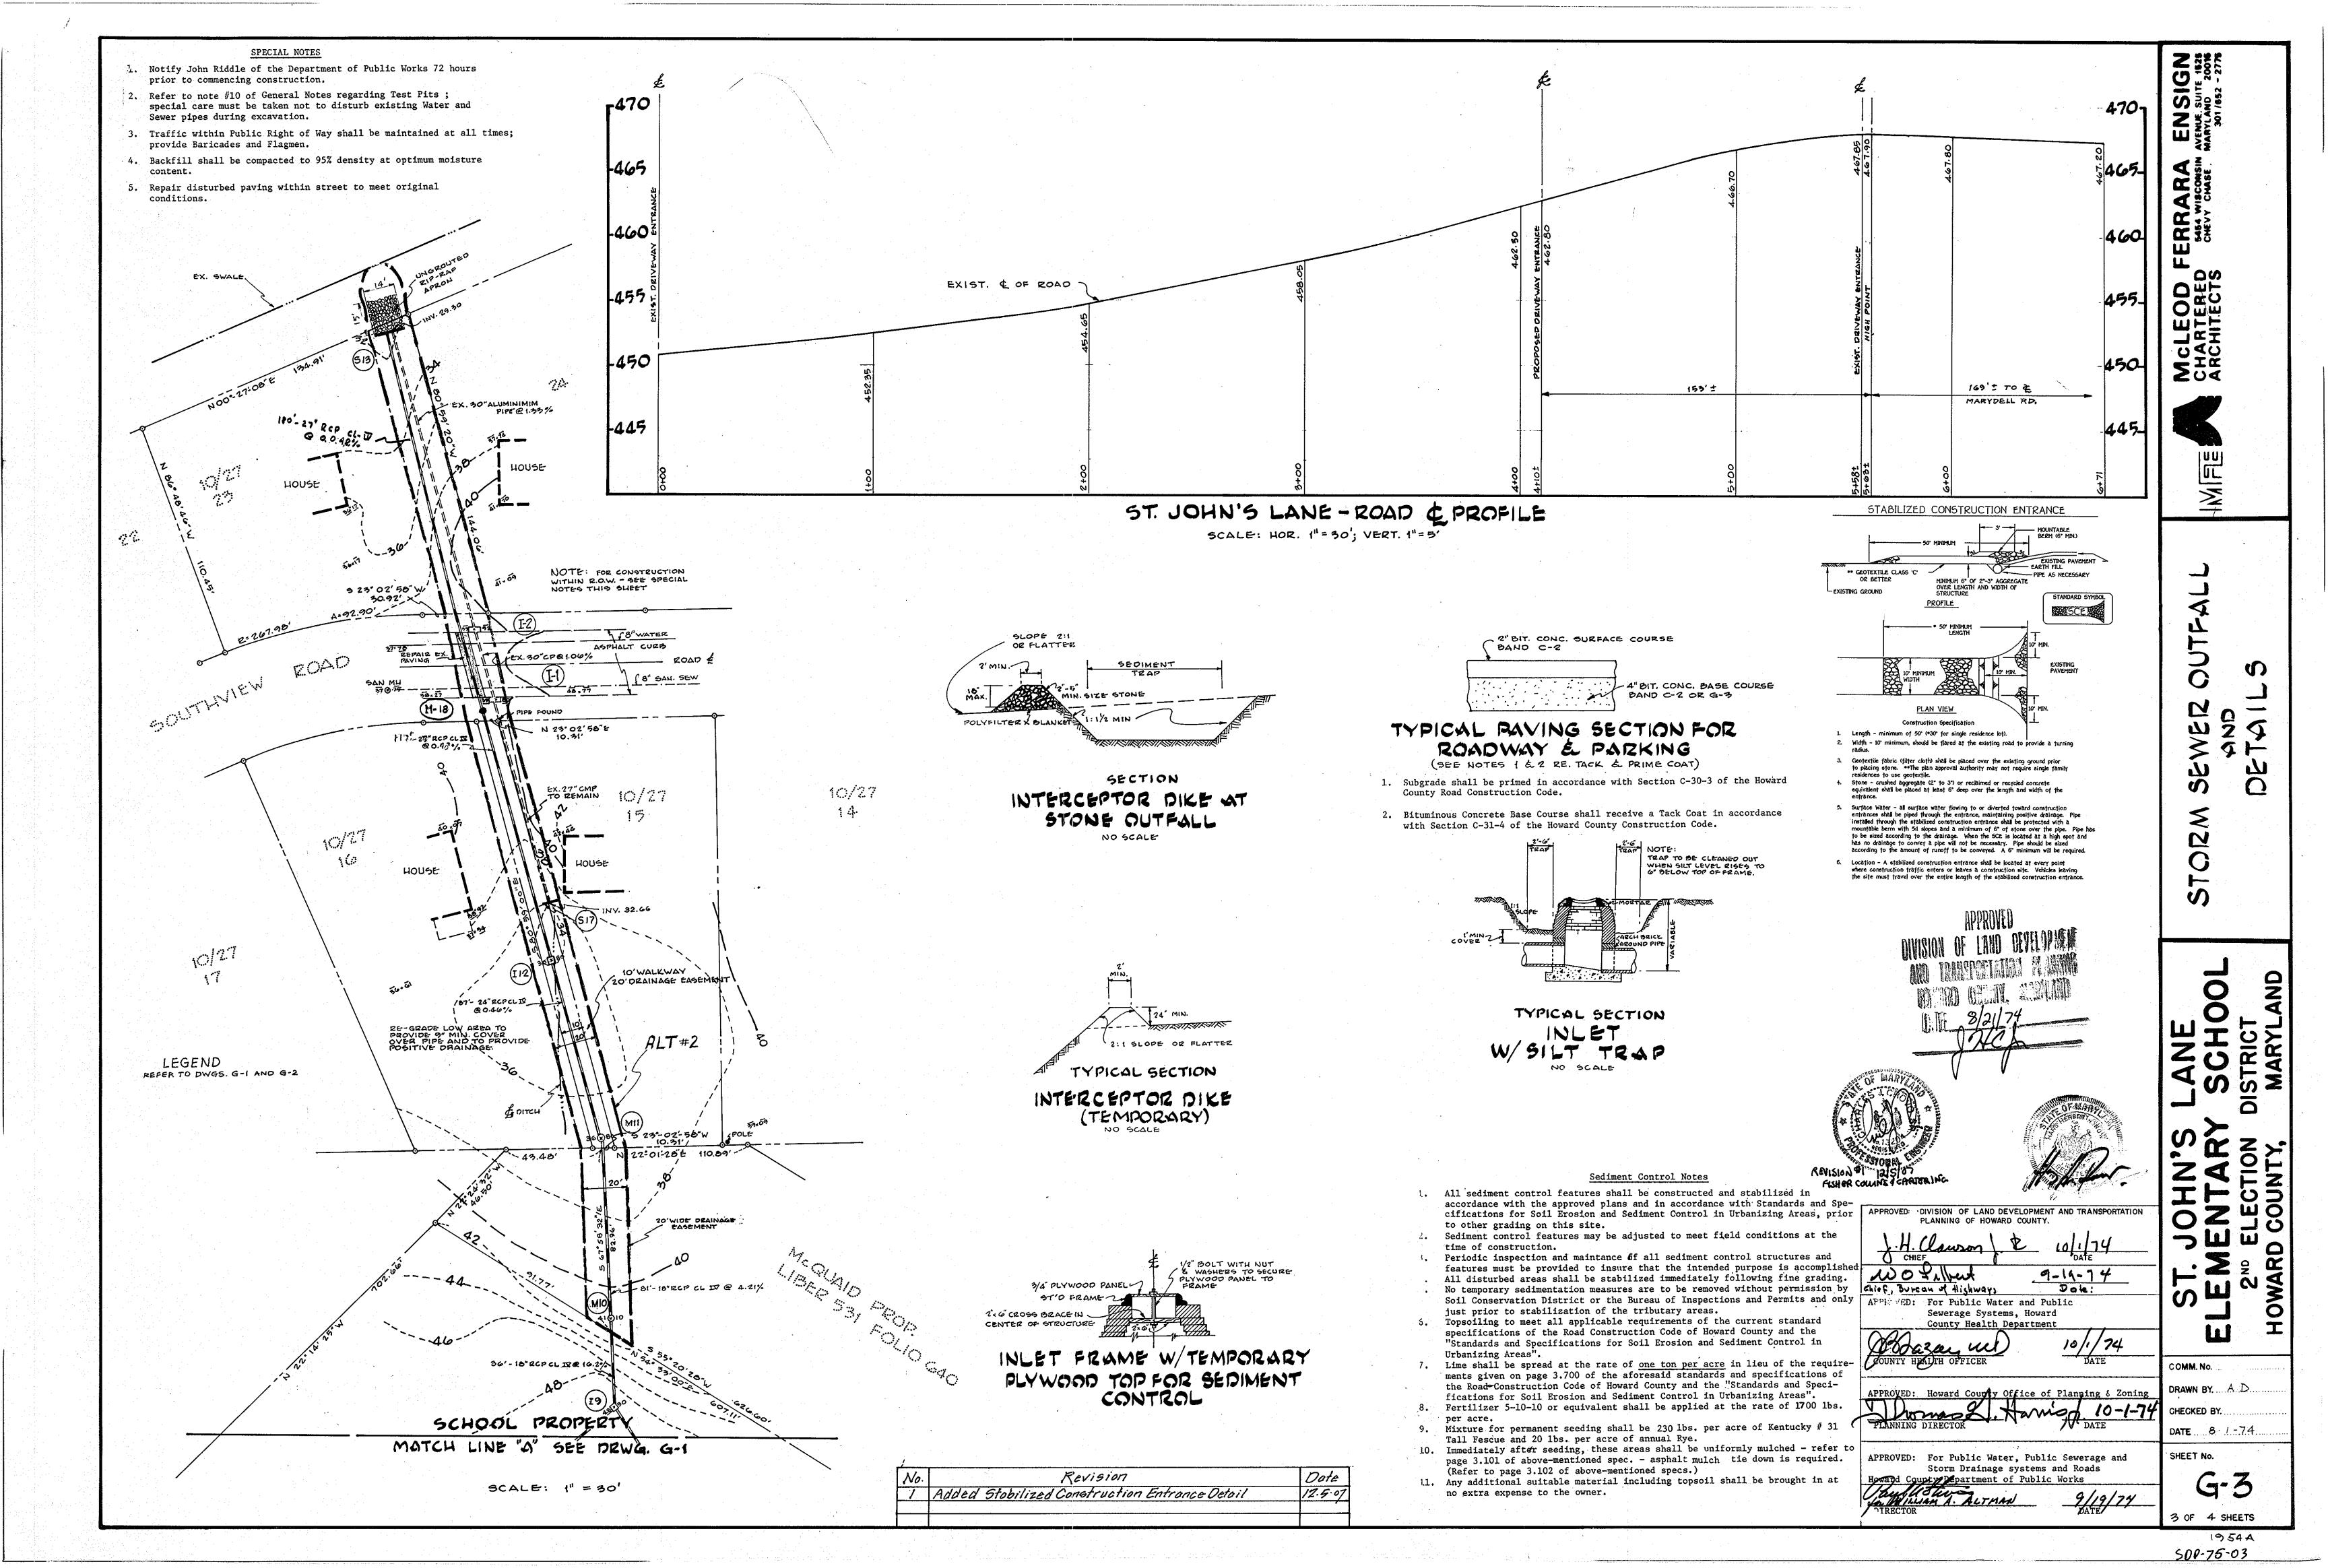

|                                                 | · .         | 5TRUCT       |                  |
|-------------------------------------------------|-------------|--------------|------------------|
|                                                 | NO.         | TYPE         | TOP              |
|                                                 | MI          | A-3 MANHOLE  | 54.              |
|                                                 | M 2         | 2) at        | 51.3             |
| $\Delta$                                        | <del></del> | YARD INLET   | 50.              |
|                                                 | <b>±</b> 4  | , et         | <del>604</del> . |
|                                                 | I 5         | SPECIAL YD   | 57.              |
|                                                 | IG          | YARDINLET    | <b>6</b> 4.      |
|                                                 | I 7         | <b>19</b> 34 | 64.              |
|                                                 | IB          | 3a 61        | 52.              |
|                                                 | I 9         | SPECIAL YD   | 48.              |
|                                                 | M 10        | A-3 MANHOLE  | 41.              |
| •                                               | Mit         | II U         | 36.              |
|                                                 | I 12        | D' INLET     | 35               |
|                                                 | 5 13        | "B" HEADWALL | ~                |
|                                                 | M 14        | A-3 MANHOLE  | 54               |
|                                                 | M 15        | 16 s.B       | 49.              |
|                                                 | M 16        | 49 pt        | 57.              |
|                                                 | 5 17        | B. HEADWALL  | ~                |
| * INCREASE LENGTH APROX<br>** CONSTRUCT HEADWAL |             |              |                  |
|                                                 | M.13        | A-2 HANHOLE  | 39.              |
|                                                 |             |              | •                |