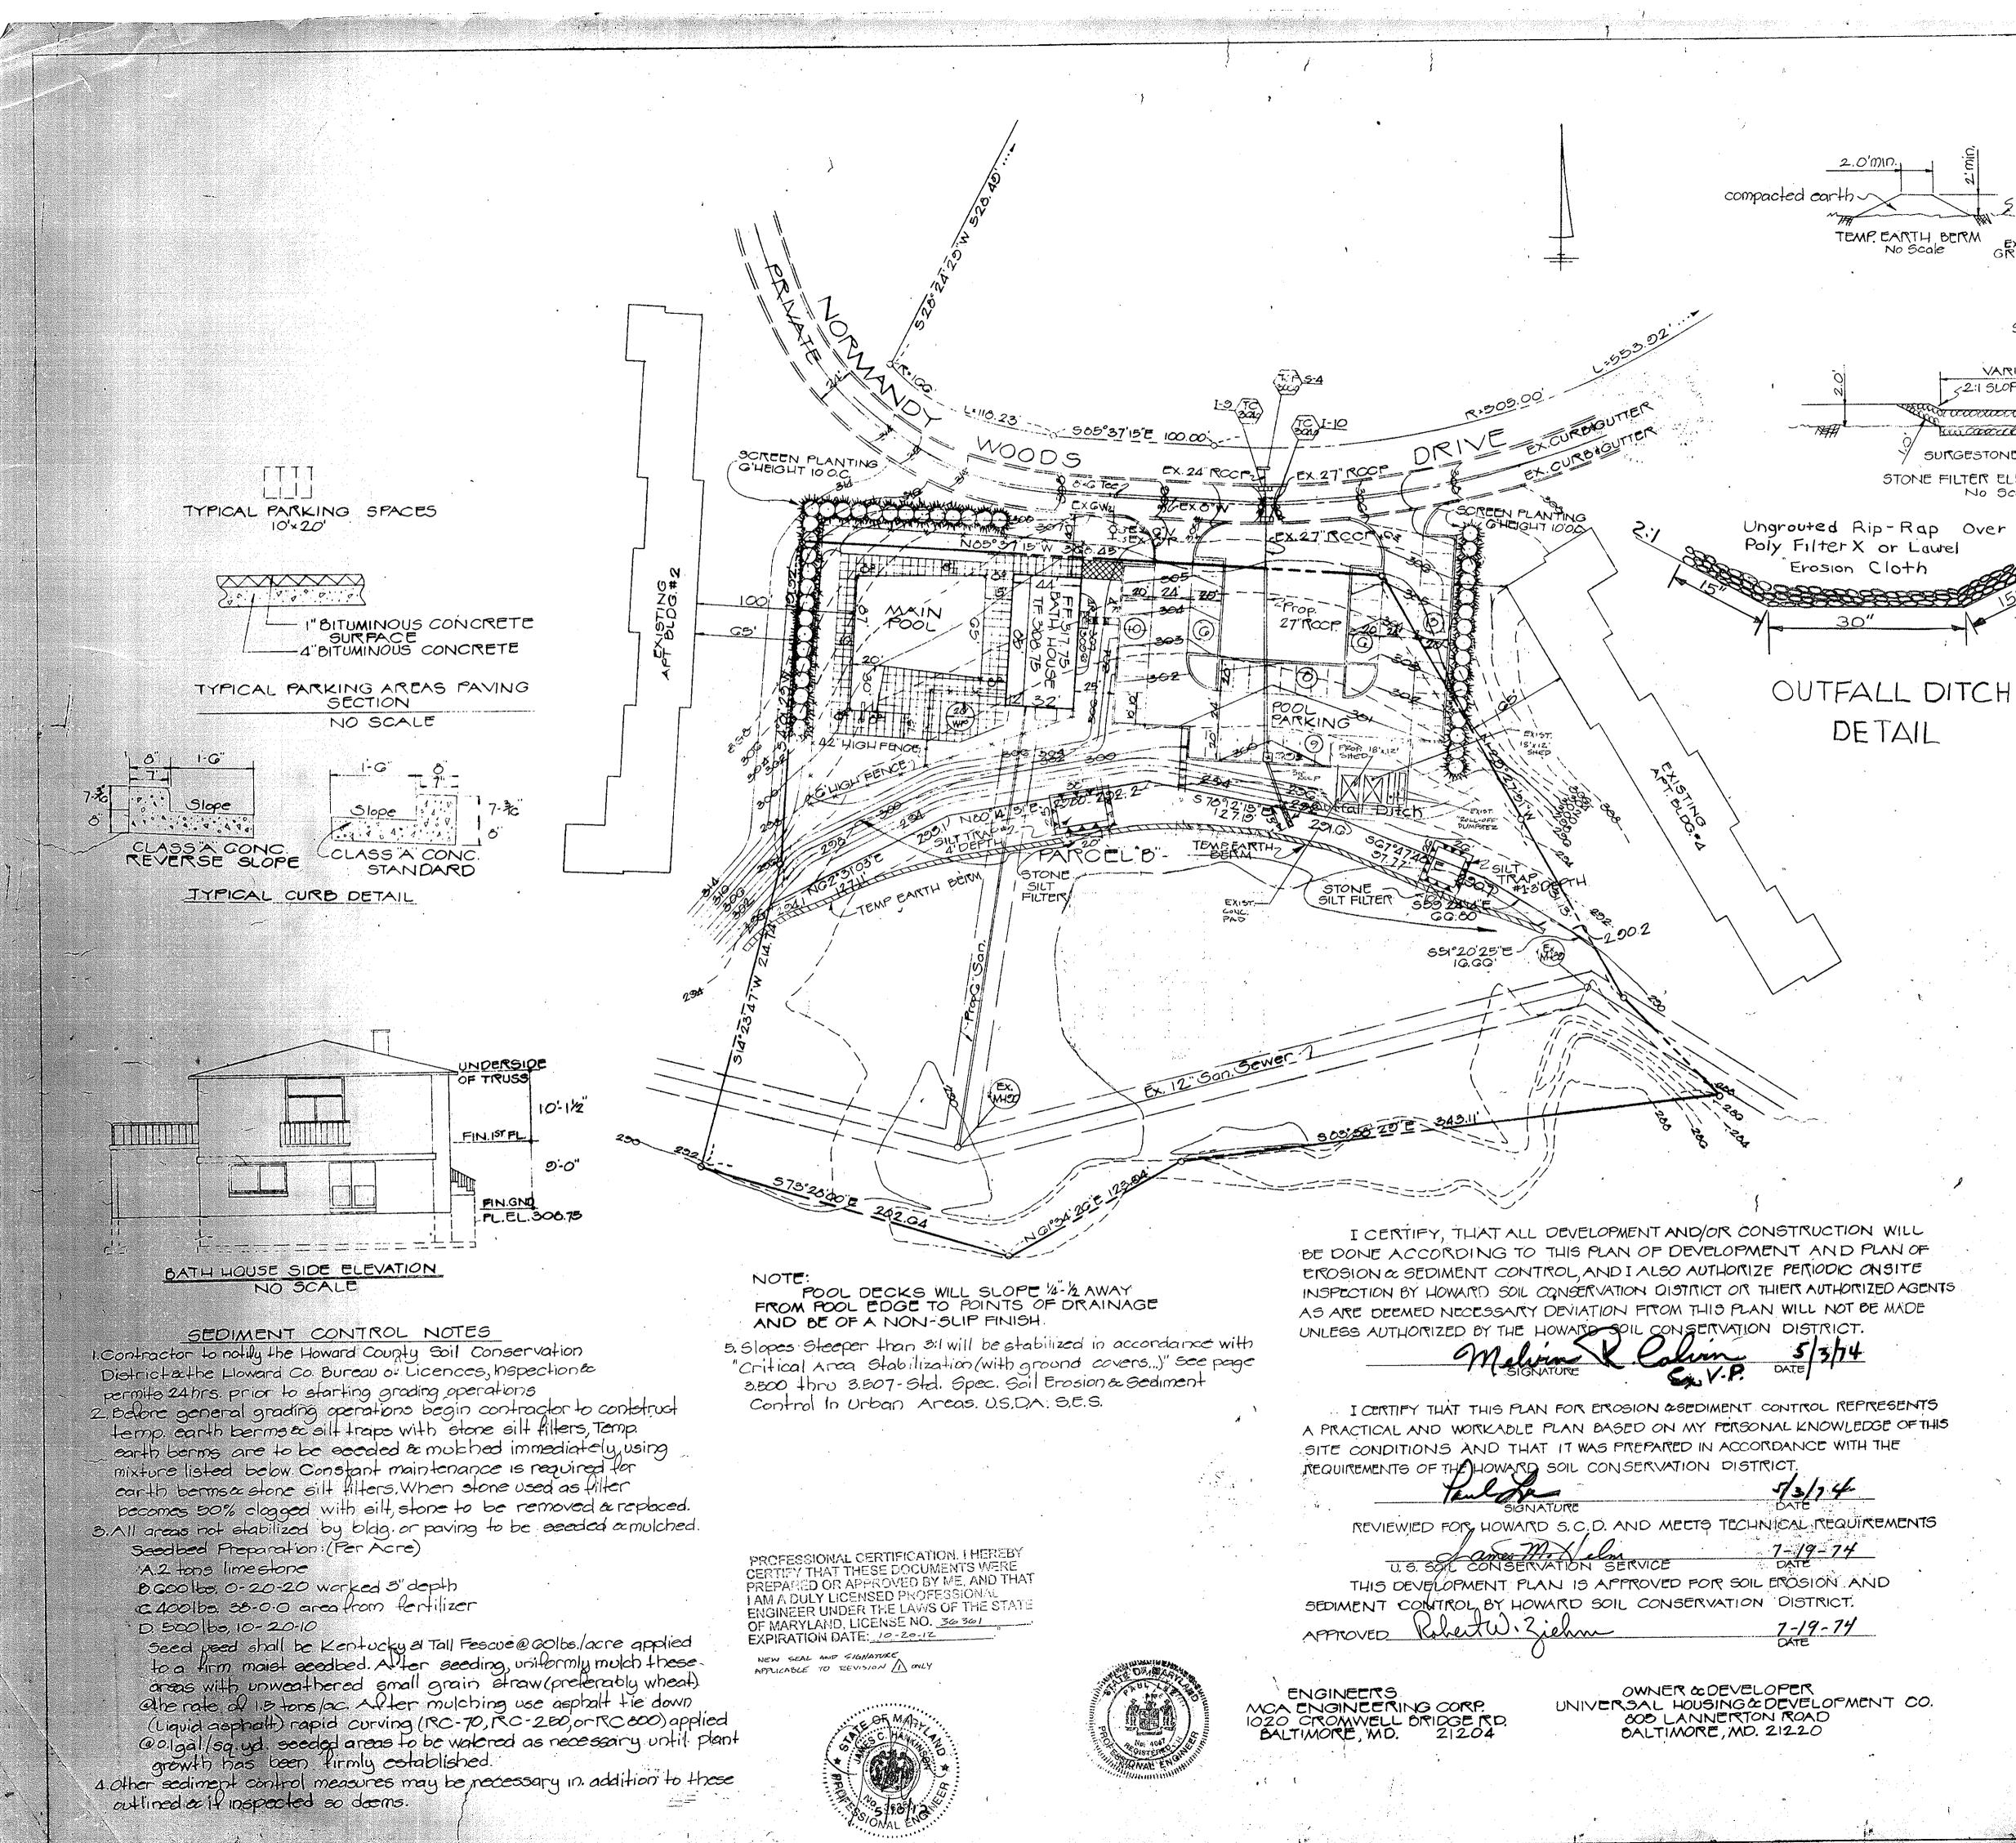

Equivalent -SUBJECT keyed into exan SITE STONE FILTER & SILT TRAP COMBINATION IORMANDY WOODS DR VARIES EMP. EARTH BERM - EX. GRD. SURGESTONE LOCATION MAP Scole:1=2000 STONE FILTER ELEVATION VIEW No Scale NOTES 1. Existing Zoning of Tract = IRA-1. 2. Tax Map "18" 3. Existing Use al Tract 'No Use" 4. Proposed Use of Tract "Swimming Pool" 5. Total Area of Tract = 4.4321 AC. = 193,062 SQ.FT G.Proposed Parking Spaces=52 Spaces Penales number apparking Spaces 0.4 leet of deck shall be provided behind diving board 9. 12" Chain Link Fence around Wading Paol 10, G' Chain Link Fence around Paol Area. APPROVED FOR PUBLIC WATER AND PUBLIC SEWERAGE SYSTEMS, HOWARD COUNTY HEALTH DEPARTMENT COUNTY HEALPH OFFICER APPROVED : HOWARD COUNTY OFFICE OF PLANNING AND ZONING SIRECTOR INLEY DATE 7/24/74 OPMENT ETRANSPORTATION APPROVED : FOR PUBLIC WATER, PUBLIC SEWERAGE AND STORM DRAIN SYSTEMS AND ROADS HOWARD CO. DEPARTMENT OF PUBLIC WORKS 7/23/24 William a altrasa A. Wehraud 7/22/14 CHIEF BUREAU OF HIGHWAYS APPROVED OF HOW RD C. NTY SWIMMING POOL SEDIMENT CONTROL PLAN CHARLESTON PLACE AFARTMENTS, SELTION ONE (FORMERLY NORMANDY WOODS APT., SECTION ONE) US. ROUTE 40 \$NORMANDY WOODS DRIVE ELECTION DISTRICT 2 HOWARD CO. MD. ---- APRIL 23,1974 SCALE:1=50 SHOW EXIST. CONCRETE PAD, DUMPSTERS, SHOD AND PROPOSED SHED. REVISE FARM. REVISION DATES