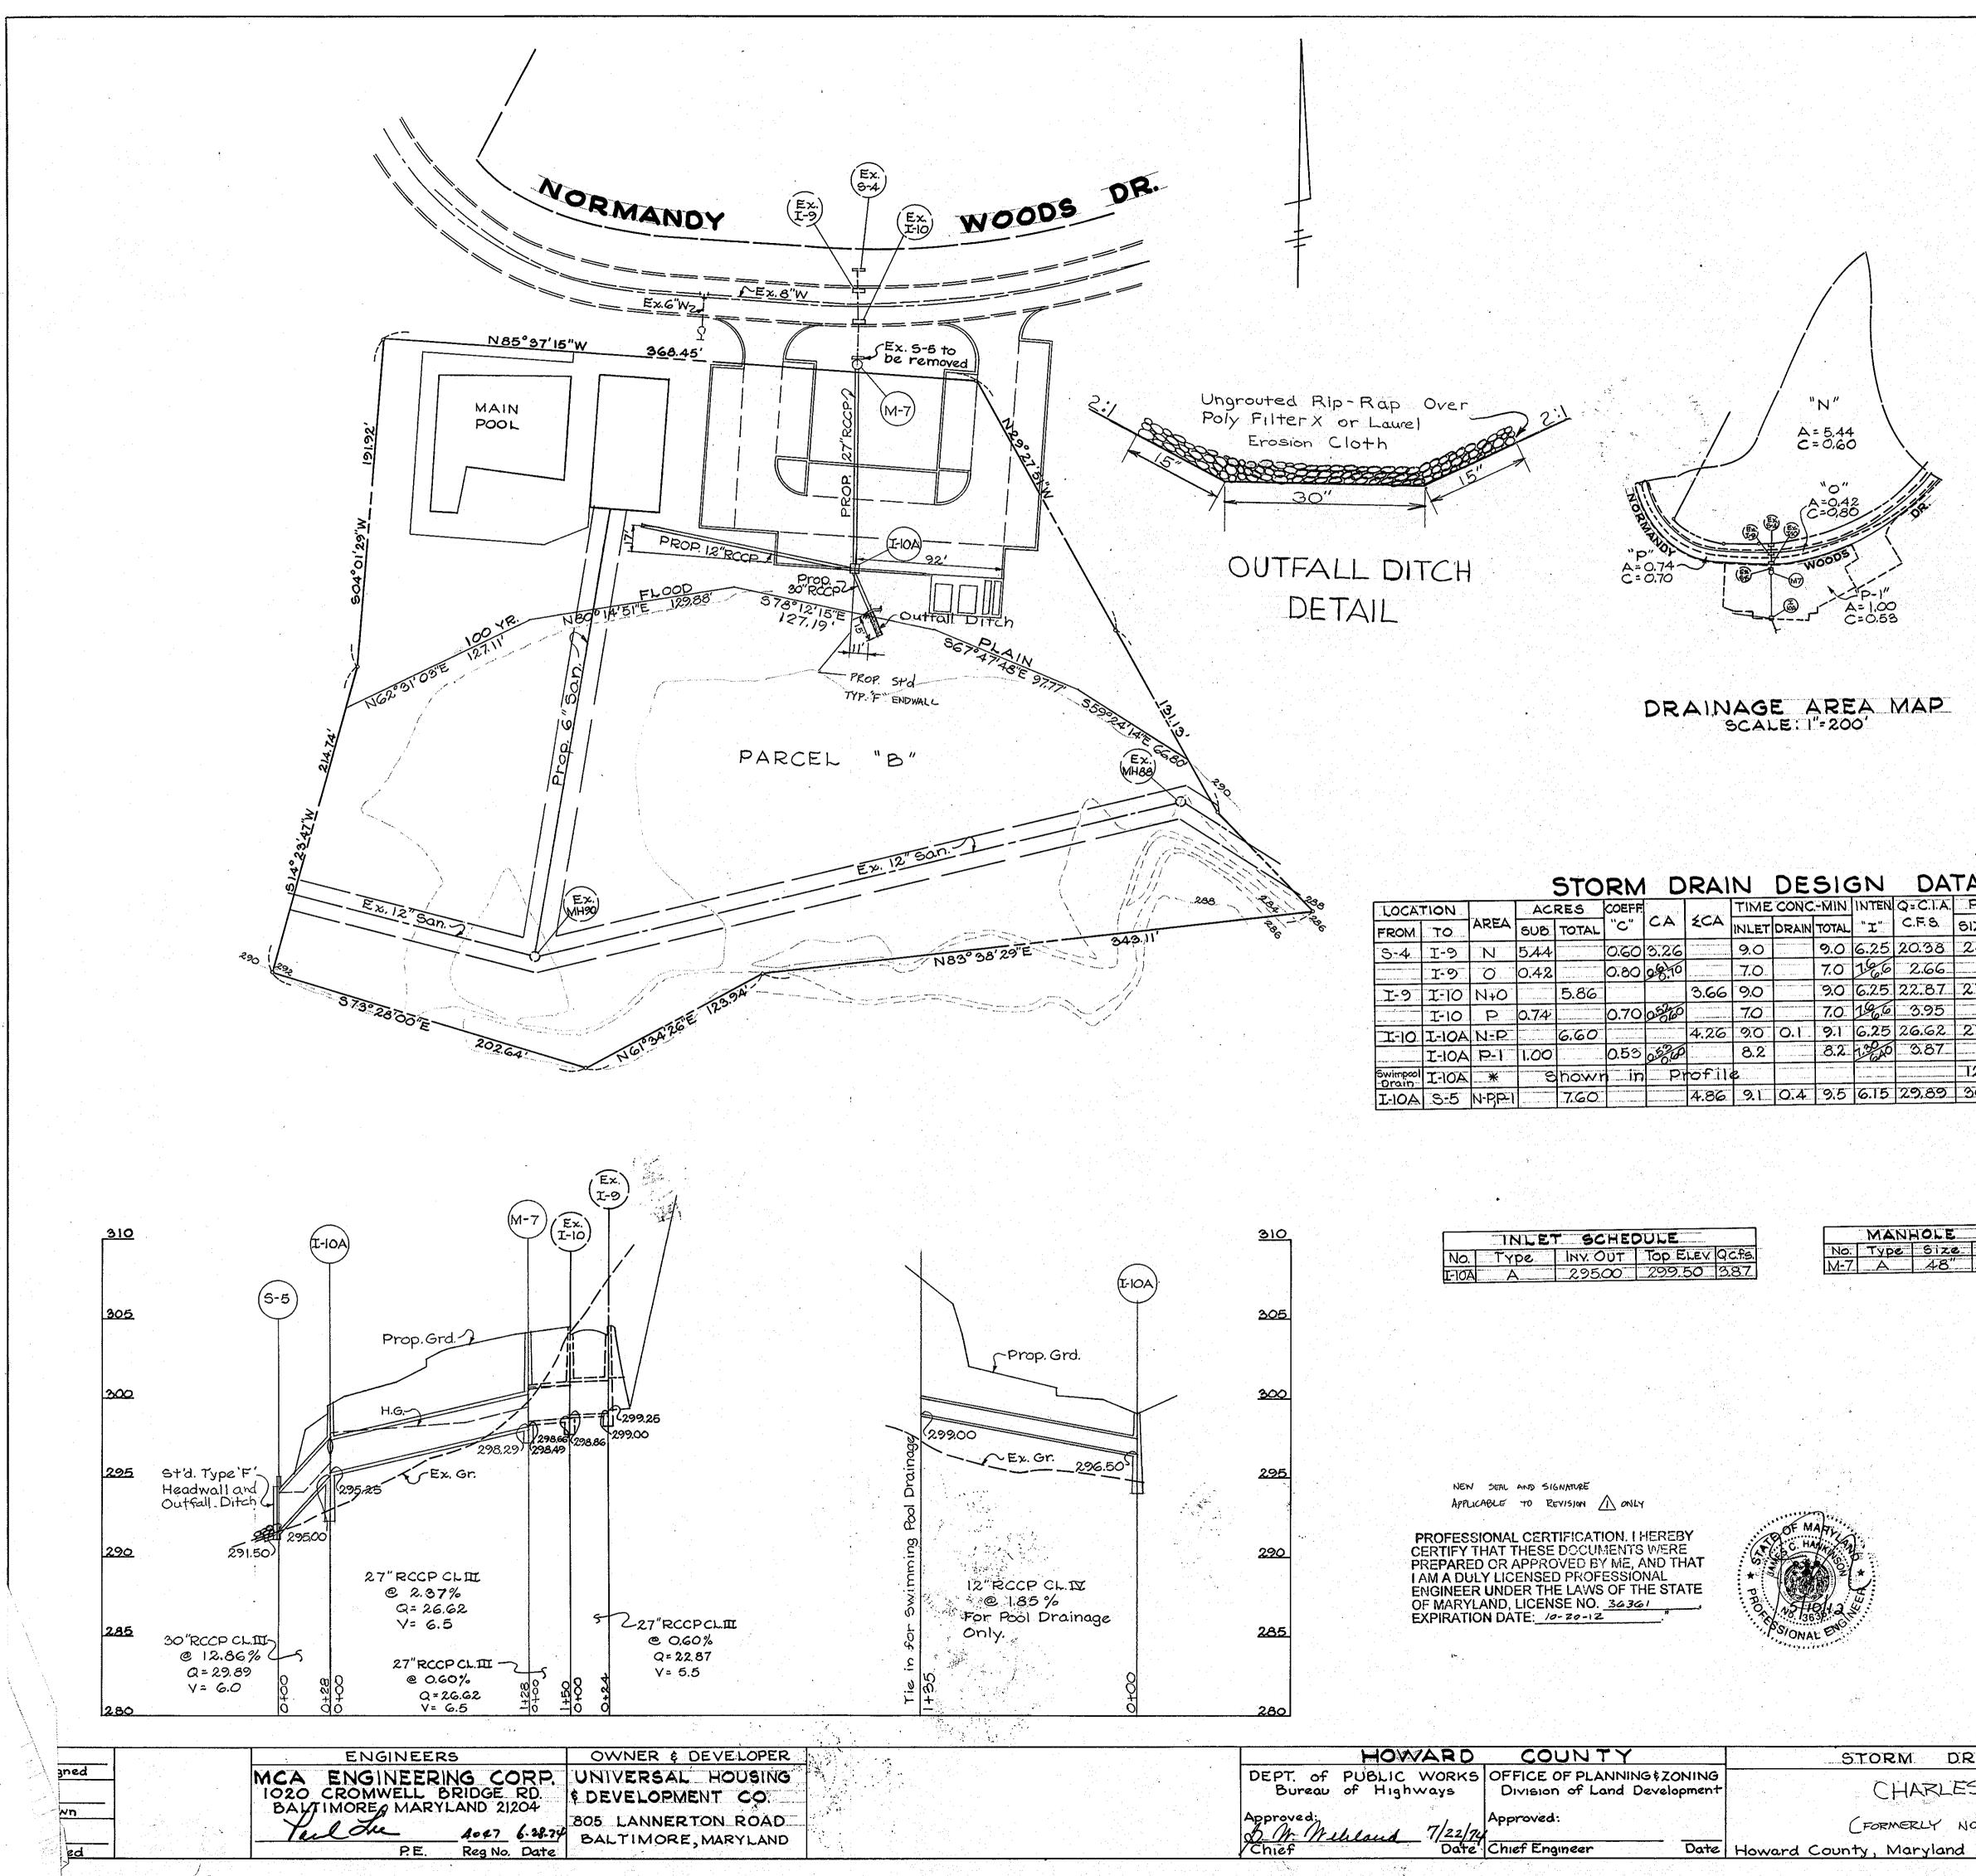

10,73021

|                     |       |        |              | STO   | RM    | D      | RAI                                                                                                            | N             | DE    | SIC   | SN           | DA                                    |             |                                        |                                       |                                       |                                        |
|---------------------|-------|--------|--------------|-------|-------|--------|----------------------------------------------------------------------------------------------------------------|---------------|-------|-------|--------------|---------------------------------------|-------------|----------------------------------------|---------------------------------------|---------------------------------------|----------------------------------------|
| LOCATION            |       |        | ACRES        |       | COEFF |        |                                                                                                                | TIME CONC-MIN |       | INTEN |              | PIPE n= 0.014                         |             |                                        |                                       | REMARKS                               |                                        |
| FROM                | то    | AREA   | SUB          | TOTAL | "ວ"   | CA     | ξCA                                                                                                            | INLET         | DRAIN | TOTAL | " <b>I</b> " | C.F.S.                                | SIZE        | SLOPE                                  | VEL                                   | LGTH.                                 |                                        |
| 5-4                 | I-9   | N      | 5 <i>A</i> 4 |       | 0.60  | 3.26   |                                                                                                                | 9.0           | ·     | 9.0   | 6.25         | 20.38                                 | 24"         | 0.90                                   | 6.3                                   | 12'                                   |                                        |
|                     | I-9   |        | 0.42         |       |       | 0.8.10 |                                                                                                                | 7.0           |       | 7.0   | 1.6.6        | 2.66_                                 |             |                                        | · · · · · · · · · · · · · · · · · · · | · · · · · · · · · · · · · · · · · · · | 20 Yr./10 Yr.                          |
| <u>T-9</u>          | I-10  | N+O    |              | 5.86  |       |        | 3.66                                                                                                           | 9.0           | ····· | 9.0   | 6.25         | 22.87                                 | 27"         | 0.60                                   | 5.5                                   | 24                                    |                                        |
|                     | 1-10  |        | 0.74         |       | 0.70  | 05260  |                                                                                                                | 70            |       | 7.0   | 1.6.6        | 3.95                                  |             | -                                      |                                       | · · · · · · · · · · · · · · · · · · · | 20 yn/ 10 yr.                          |
| -T-10               | I-IOA |        |              | 6.60  |       |        | 4.26                                                                                                           | 9.0           | 0.1   | 9.1   | 6.25         | 26.62                                 | 27"         | 0.81                                   | 6.5                                   | 150'                                  | ************************************** |
|                     | I-IOA |        | 1.00         |       | 0.53  | 05260  | the second s | 8.2           |       | 8.2   | 1.3000       | 3.87_                                 |             |                                        |                                       |                                       | 2041/10yr.                             |
| Swimpool<br>-Drain- |       |        |              | howr  |       |        | of il                                                                                                          | e             |       |       |              | · · · · · · · · · · · · · · · · · · · | 12"         | ······································ |                                       |                                       | * For Swimmin<br>Pool Drainage         |
| I-10A               |       | N-BP-1 |              | 7.60  |       |        | 4.86                                                                                                           |               | 0.4   | 9.5   | 6.15         | 29,89                                 | <u> 30"</u> | 0.5%                                   | 6.0                                   | 32'                                   |                                        |

| HOWARD                                           | COUNTY                                                      | STORM                  |
|--------------------------------------------------|-------------------------------------------------------------|------------------------|
| DEPT. of PUBLIC WORKS<br>Bureau of Highways      | OFFICE OF PLANNING \$ZONING<br>Division of Land Development | CHARL                  |
| Approved:<br>D. M. Willand 7/22/74<br>Chief Date | Approved:                                                   | (FORMERLY              |
| Chief Date                                       | Chief Engineer Date                                         | Howard County, Marylan |

APPROVED PLANNING BOARD OF HOWARD COUNTY

6/26/74 DATE

| RAINS AND DRAINAGE AREA MAP                                           | REVISIONS                                              | Sheet    |
|-----------------------------------------------------------------------|--------------------------------------------------------|----------|
| RAINS AND URAINAGE AREA MAP                                           | Date Description By Sheet                              | •        |
| STON PLACE APARTMENTS                                                 | 4/24/12 A SHOW EXIST. CONC PAD.<br>DUMPSTEES, SHED AND |          |
| SECTION ONE                                                           |                                                        | wing No. |
| JORMANDY WOODS APT., SECTION ONE )                                    |                                                        |          |
|                                                                       |                                                        | · ·      |
| Election District 2                                                   | Cont                                                   | ract No. |
|                                                                       | SDP-74-76 J.O. 7302                                    | 21       |
| 그는 것 같은 것 같은 것 같은 것 같은 것을 잘 하는 것 같은 것 같은 것 같은 것 같은 것 같은 것 같은 것 같이 없다. |                                                        |          |