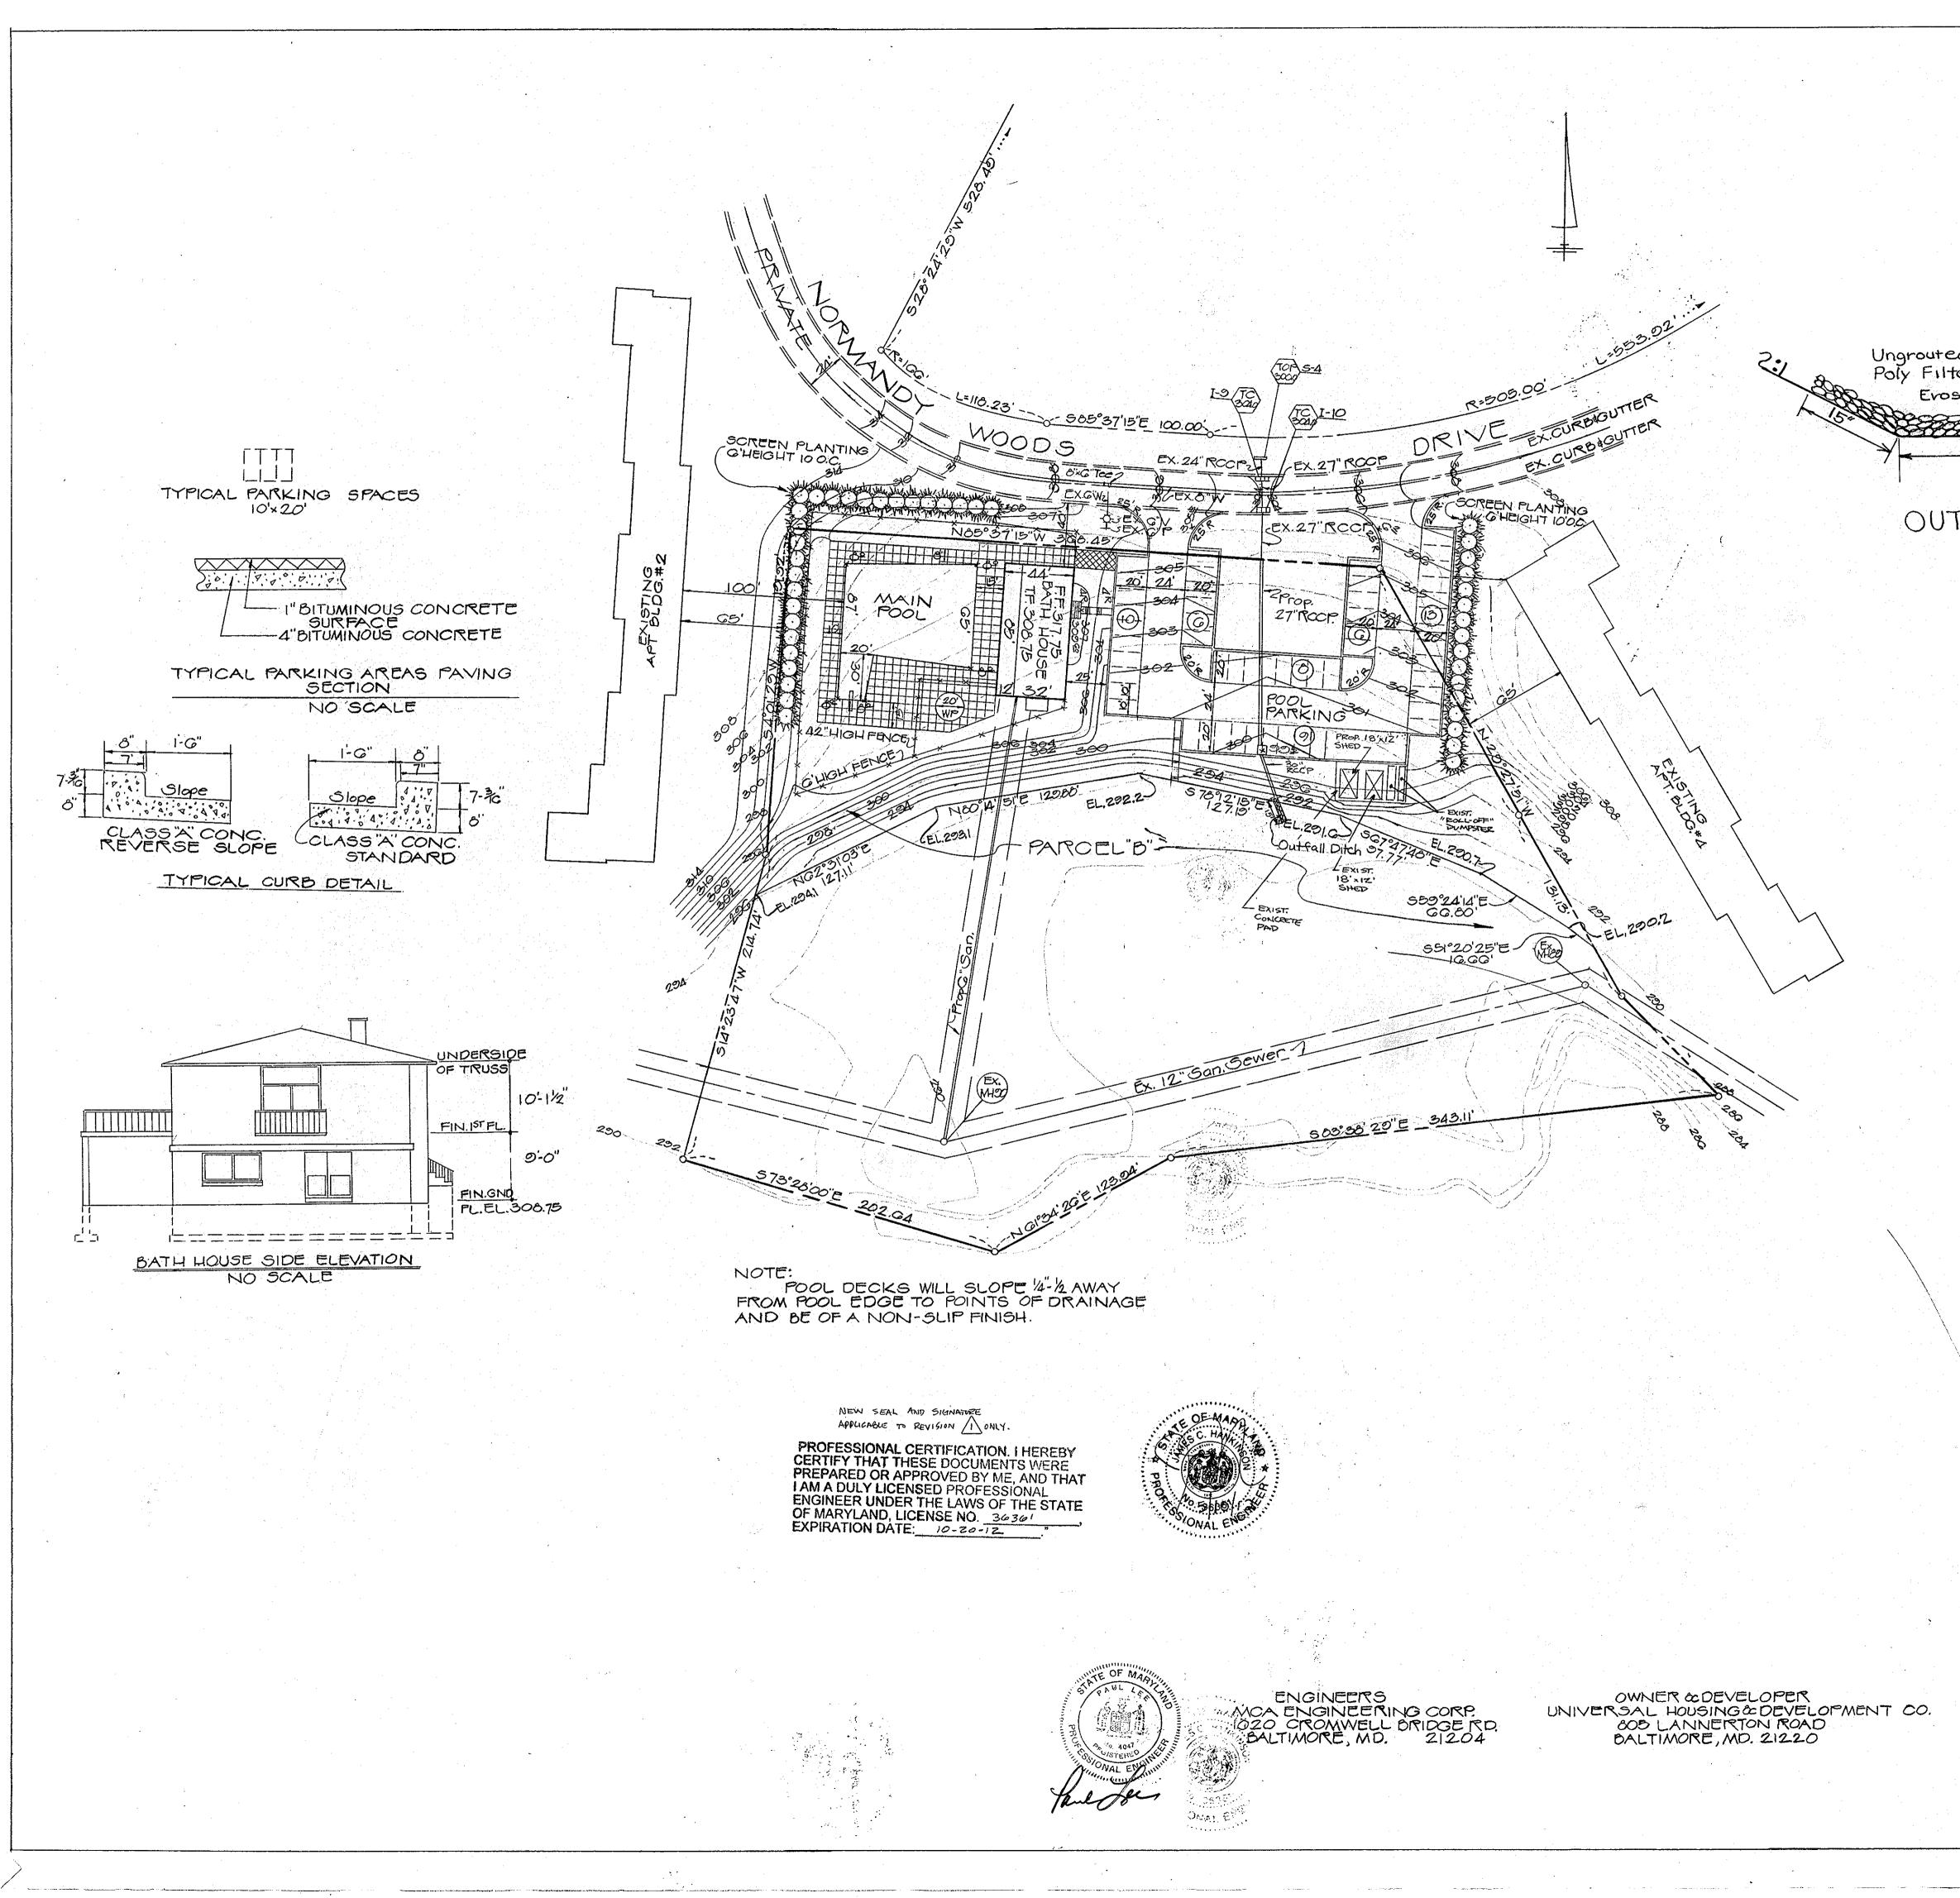

OLPERICI MD. RTE 99 NORMANDY WOODS DR. Ungrouted Rip-Rap Over Poly FilterX or Laurel Erosion Cloth 30' LOCATION MAP Scole: 1=2000 OUTFALL DITCH DETAIL NOTES 1.Existing Zoning of Tract = IRA-1, 2. Tax Map "18". 3. Existing Use of Tract "No Use." 4. Proposed Use of Tract "Swimming Pool." 5. Total Area of Tract = 4.4321 Ac. ±=193,062.5Q.FT. 6. Proposed Parking Spaces = 52 Spaces 7. Denotes number of parking Spaces 0. 1 tect of deck shall be provided behind diving board 0. 12" Chain Link Fence around Wading Pool 10. 6' Chain Link Fence around Pool Area. APPROVED FOR PUBLIC WATER AND PUBLIC SEWERAGE SYSTEMS, HOWARD COUNTY HEALTH DEPARTMENT / APPROVED : HOWARD COUNTY OFFICE OF PLANNING AND ZONING 7/29/74 CHIE TRANSPORTATION ANNING APPROVED: FOR PUBLIC WATER, PUBLIC SEWERAGE AND STORM DRAIN SYSTEMS AND ROADS HOWARD CO. DEPARTMENT OF PUBLIC WORKS Will. -Altr 1/23/14 DATE B. M. Wehland. CHIEF, BUREAU OF HIGHWAYS 7/22/14 DATE APPROVED PLANNING BOARD OF HOWARD COUNTY SWIMMING POOL SITE DEVELOPMENT PLAN CHARLESTON PLACE APARTMENTS, SECTION ONE (FORMERLY NORMANDY WOODS APT., SECTION ONE) US. ROUTE 40 \$NORMANDY WOODS DRIVE ELECTION DISTRICT 2 HOWARD CO. MD. SCALE: 1'=50' APRIL 23,1974 HOWARD CO. MD. SHOW ENISTING CONCRETE PAD, DUMPSTERS, EXISTING SHED AND PROPOSED SHED. REVISE PARKING COUNT. 4/24/12 REVISION DATE No. J.O. 73021 SDP 74-76