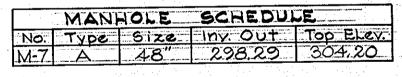

10,73021

|                     |       |        |              | STO   | RM    | D      | RAI                                                                                                            | N             | DE    | SIC   | SN           | DA                                    |             |                                        |                                       |                                       |                                        |
|---------------------|-------|--------|--------------|-------|-------|--------|----------------------------------------------------------------------------------------------------------------|---------------|-------|-------|--------------|---------------------------------------|-------------|----------------------------------------|---------------------------------------|---------------------------------------|----------------------------------------|
| LOCATION            |       |        | ACRES        |       | COEFF |        |                                                                                                                | TIME CONC-MIN |       | INTEN |              | PIPE n= 0.014                         |             |                                        |                                       | REMARKS                               |                                        |
| FROM                | то    | AREA   | SUB          | TOTAL | "ວ"   | CA     | ξCA                                                                                                            | INLET         | DRAIN | TOTAL | " <b>I</b> " | C.F.S.                                | SIZE        | SLOPE                                  | VEL                                   | LGTH.                                 |                                        |
| 5-4                 | I-9   | N      | 5 <i>A</i> 4 |       | 0.60  | 3.26   |                                                                                                                | 9.0           | ·     | 9.0   | 6.25         | 20.38                                 | 24"         | 0.90                                   | 6.3                                   | 12'                                   |                                        |
|                     | I-9   |        | 0.42         |       |       | 0.8.10 |                                                                                                                | 7.0           |       | 7.0   | 1.6.6        | 2.66_                                 |             |                                        | · · · · · · · · · · · · · · · · · · · | · · · · · · · · · · · · · · · · · · · | 20 Yr./10 Yr.                          |
| <u>T-9</u>          | I-10  | N+O    |              | 5.86  |       |        | 3.66                                                                                                           | 9.0           | ····· | 9.0   | 6.25         | 22.87                                 | 27"         | 0.60                                   | 5.5                                   | 24                                    |                                        |
|                     | 1-10  |        | 0.74         |       | 0.70  | 05260  |                                                                                                                | 70            |       | 7.0   | 1.6.6        | 3.95                                  |             | -                                      |                                       | · · · · · · · · · · · · · · · · · · · | 20 yn/ 10 yr.                          |
| -T-10               | I-IOA |        |              | 6.60  |       |        | 4.26                                                                                                           | 9.0           | 0.1   | 9.1   | 6.25         | 26.62                                 | 27"         | 0.81                                   | 6.5                                   | 150'                                  | ************************************** |
|                     | I-IOA |        | 1.00         |       | 0.53  | 05260  | the second s | 8.2           |       | 8.2   | 1.3000       | 3.87_                                 |             |                                        |                                       |                                       | 2041/10yr.                             |
| Swimpool<br>-Drain- |       |        |              | howr  |       |        | of il                                                                                                          | e             |       |       |              | · · · · · · · · · · · · · · · · · · · | 12"         | ······································ |                                       |                                       | * For Swimmin<br>Pool Drainage         |
| I-10A               |       | N-BP-1 |              | 7.60  |       |        | 4.86                                                                                                           |               | 0.4   | 9.5   | 6.15         | 29,89                                 | <u> 30"</u> | 0.5%                                   | 6.0                                   | 32'                                   |                                        |