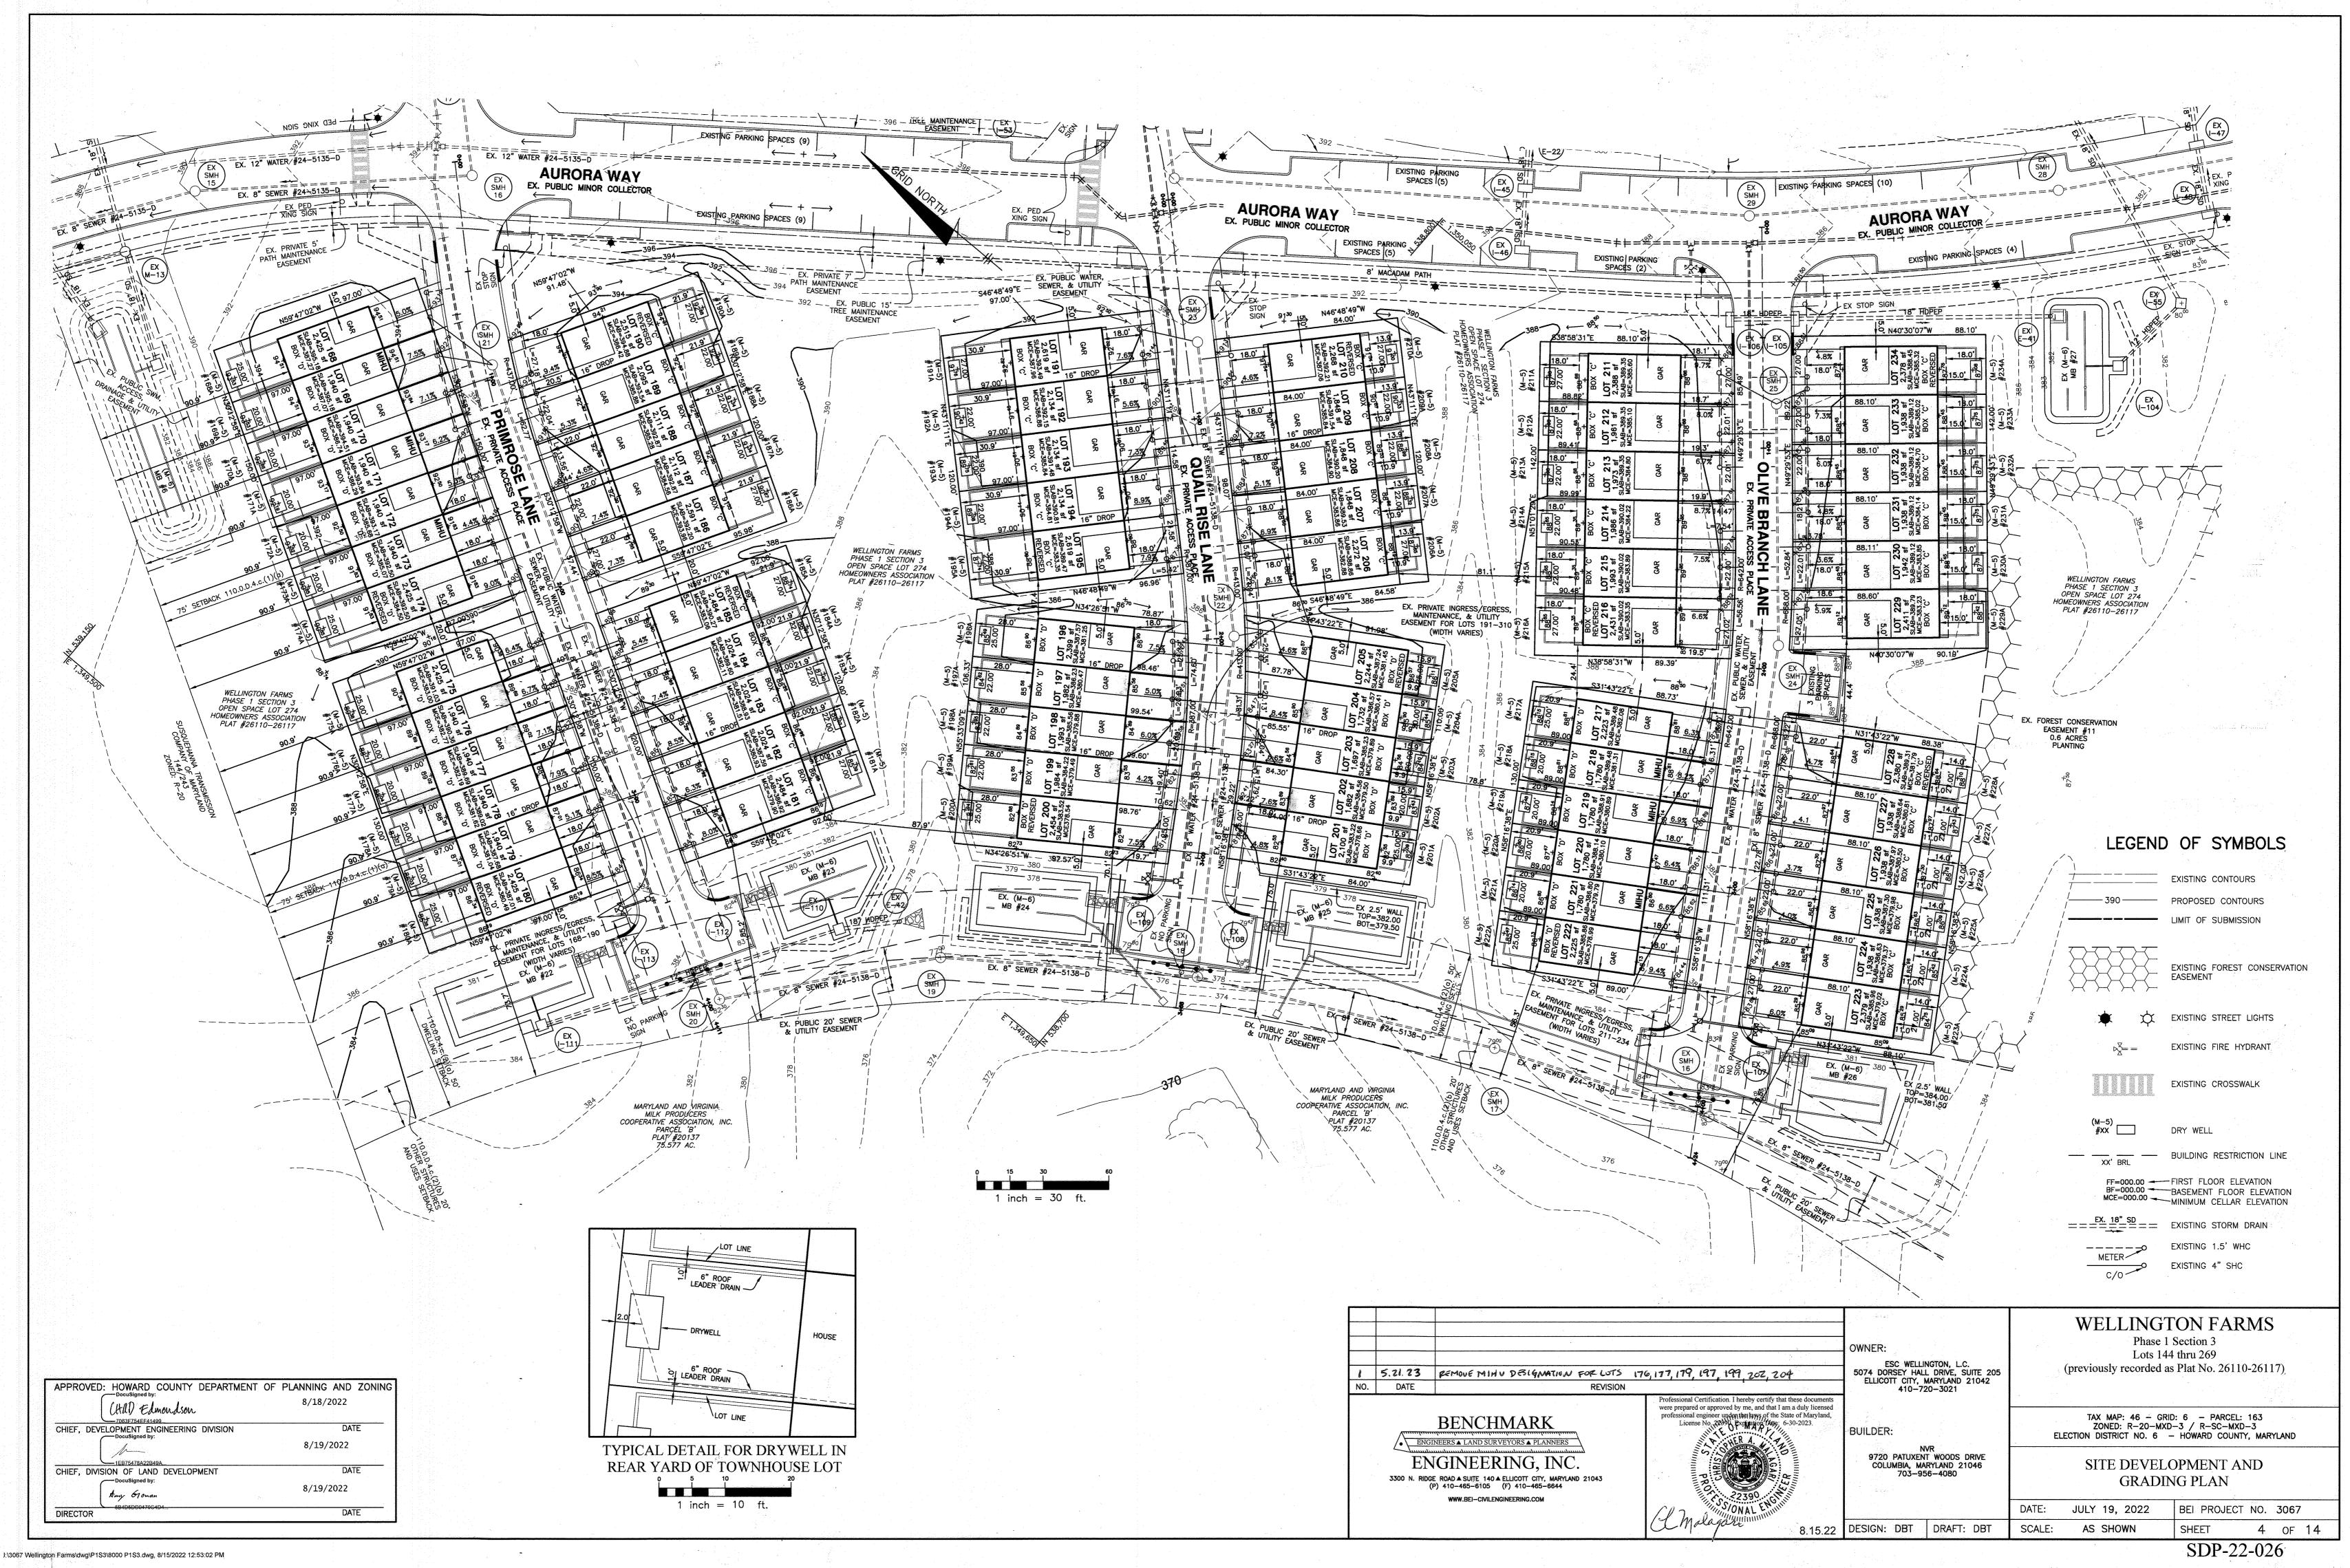

### GENERAL NOTES

- 1.) THE PROJECT IS IN CONFORMANCE WITH THE LATEST HOWARD COUNTY STANDARDS UNLESS WAIVERS HAVE
- 2.) THE SUBJECT PROPERTY IS ZONED R-20-MXD-3 AND R-SC-MXD-3 PER THE 10-6-2013 COMPREHENSIVE ZONING PLAN.
- 3.) BOUNDARY IS BASED ON RECORDED PLAT NO. 26110-26117.
- 4.) THE EXISTING TOPOGRAPHY SHOWN ON THESE LOTS IS BASED ON MASS GRADING AS SHOWN ON APPROVED F-21-044 ROAD CONSTRUCTION PLANS.
- 5.) THE COORDINATES SHOWN HEREON ARE BASED UPON THE HOWARD COUNTY GEODETIC CONTROL WHICH IS BASED UPON THE MARYLAND STATE PLANE COORDINATE SYSTEM. HOWARD COUNTY MONUMENT
- NOS. 46FB AND 47AA WERE USED FOR THIS PROJECT.
- 6.) WATER IS PUBLIC. THE CONTRACT NUMBER IS 24-5138-D.
- 7.) SEWER IS PUBLIC. THE CONTRACT NUMBER IS 24-5138-D.
- 8.) THIS PROJECT IS LOCATED WITHIN THE METROPOLITAN DISTRICT. THE DRAINAGE AREA IS THE HAMMOND
- 9.) EXISTING UTILITIES SHOWN ARE BASED ON APPROVED WATER/SEWER CONTRACT DRAWINGS, APPROVED ROAD CONSTRUCTION PLANS, AERIAL, AND FIELD SURVEYED LOCATIONS.
- 10.) THERE ARE NO WETLANDS, STREAMS, OR THEIR REQUIRED BUFFERS, 100-YEAR FLOODPLAIN OR 25% OR GRÉATER STEEP SLOPES THAT ARE AT LEAST 20,000 S.F. OF CONTIGUOUS AREA LOCATED ON THESE LOTS. 11.) TO THE BEST OF OUR KNOWLEDGE, THERE ARE NO BURIAL GROUNDS, CEMETERIES OR HISTORIC
- 12.) STORMWATER MANAGEMENT FOR THESE LOTS WAS PREVIOUSLY PROVIDED AND APPROVED UNDER F-22-001. THE ON-LOT DRY WELLS FOR TREATMENT OF THE HOUSES FOR THE LOTS THAT REQUIRE THEM ARE PROVIDED ON THIS SITE DEVELOPMENT PLAN. ALL THE DRYWELLS ARE TO BE OWNED AND MAINTAINED BY THE OWNERS OF THE LOTS ON WHICH THEY RESIDE.
- 13.) DRIVEWAYS SHALL BE PROVIDED PRIOR TO ISSUANCE OF A USE AND OCCUPANCY PERMIT FOR ANY NEW DWELLINGS FOR FIRE AND EMERGENCY VEHICLES PER THE FOLLOWINGMINIMUM REQUIREMENTS:
- A) WIDTH 12' (16' SERVING MORE THAN ONE RESIDENCE).
- B) SURFACE 6" OF COMPACT CRUSHER RUN BASE WITH TAR AND CHIP COATING (1-1/2" MIN.). C) GEOMETRY - MAX. 15% GRADE, MAX. 10% GRADE CHANGE & MIN. 45' TURNING RADIUS.
- D) STRUCTURES(CULVERTS/BRIDGES) CAPABLE OF SUPPORTING 25 GROSS TONS (H25 LOAD) E) DRAINAGE ELEMENTS - CAPABLE OF SAFELY PASSING 100 YEAR FLOODPLAIN WITH NO MORE THAN FOOT DEPTH OVER DRIVEWAY.
- G) MAINTENANCE SUFFICIENT TO INSURE ALL WEATHER USE.
- 14.) FOR DRIVEWAY ENTRANCE DETAILS REFER TO THE HOWARD COUNTY DESIGN MANUAL, VOLUME IV, STANDARD DETAIL R-6.03 and R-6.05.
- 15.) LANDSCAPING IS PROVIDED IN ACCORDANCE WITH SECTION 16.124 OF THE HOWARD COUNTY CODE AND THE LANDSCAPE MANUAL AND SHOWN ON THE CERTIFIED LANDSCAPE PLAN WITHIN THIS SITE DEVELOPMENT PLAN SET. FINANCIAL SURETY IN THE AMOUNT OF \$43,650.00 FOR THE REQUIRED 130 SHADE TREES AND 31 EVERGREEN TREES SHALL BE PAID AS PART OF THE GRADING PERMIT.
- 16.) THE REQUIREMENT OF SECTION 16.1200 OF THE HOWARD COUNTY CODE FOR FOREST CONSERVATION FOR THESE LOTS WAS PROVIDED UNDER F-22-001. THE EASEMENTS WERE RECORDED UNDER F-21-001, RECORD
- 17.) THIS SUBDIVISION IS SUBJECT TO SECTION 18.122B OF THE HOWARD COUNTY CODE. PUBLIC WATER AND/OR SEWER SERVICE HAS BEEN GRANTED UNDER THE TERMS AND PROVISIONS, THEREOF, EFFECTIVE APRIL 10, 2022, ON WHICH DATE DEVELOPER AGREEMENT #F22001/24-5138-D WAS FILED AND ACCEPTED.
- 18.) THIS PROJECT IS SUBJECT TO THE AMENDED FIFTH EDITION OF THE SUBDIVISION AND LAND DEVELOPMENT REGULATIONS AND THE ZONING REGULATIONS EFFECTIVE OCTOBER 6, 2013.
- 19.) ANY DAMAGE TO THE COUNTY'S RIGHT-OF-WAY SHALL BE CORRECTED AT THE BUILDER'S EXPENSE,
- 20.) IN ACCORDANCE WITH SECTION 128 OF THE HOWARD COUNTY ZONING REGULATIONS, BAY WINDOWS, WINDOW WELLS, ORIELS, VESTIBULES, BALCONIES AND CHIMNEYS MAY ENCROACH 4 FEET INTO ANY SETBACK OR REQUIRED DISTANCE BETWEEN BUILDINGS PROVIDED THE FEATURE HAS A MAXIMUM WIDTH OF 16 FEET. EXTERIOR STAIRWAYS OR RAMPS, ABOVE OR BELOW GROUND LEVEL (EXCLUDING THOSE ATTACHED TO A PORCH OR DECK) MAY ENCROACH 10 FEET INTO A FRONT SETBACK OR A SETBACK FROM A PROJECT BOUNDARY, 16 FEET INTO A REAR SETBACK, 4 FEET INTO A SIDE SETBACK OR REQUIRED DISTANCE BETWEEN BUILDINGS, OPEN OR ENCLOSED PORCHES OR DECKS AND THE STAIRWAYS OR RAMPS ATTACHED THERETO MAY ENCROACH 10 FEET INTO A FRONT OR REAR SETBACK, SETBACK FROM A PROJECT BOUNDARY OR A REQUIRED DISTANCE
- 21.) THE CONTRACTOR SHALL NOTIFY THE DEPARTMENT OF PUBLIC WORKS/BUREAU OF ENGINEERING/CONSTRUCTION INSPECTION DIVISION AT 410-313-1880 AT LEAST FIVE (5) WORKING DAYS PRIOR
- 22.) THE CONTRACTOR SHALL NOTIFY "MISS UTILITY" AT 1-800-257-7777 AT LEAST 48 HOURS PRIOR TO ANY EXCAVATION WORK BEING DONE.
- 23.) THE ARTICLES OF INCORPORATION FOR THE HOMEOWNERS ASSOCIATION WAS ACCEPTED BY THE STATE DEPARTMENT OF ASSESSMENT AND TAXATION ON 2-9-2021 ID# D21406426.
- 24.) SECTION 110.0.d.1.e OF THE ZONING REGULATIONS LIMITS THE LENGTH OF SINGLE-FAMILY ATTACHED UNITS TO 120 FEET BUT IT ALSO GRANTS THE DIRECTOR OF DPZ THE AUTHORITY TO APPROVE A GREATER LENGTH UP TO A MAXIMUM OF 200 FEET BASED ON DETERMINATION THAT THE DESIGN OF THE BUILDING WILL MITIGATE THE VISUAL IMPACT OF THE INCREASED LENGTH. A REQUEST TO ALLOW FOR A GREATER BUILDING LENGTH FOR SEVERAL ROWS OF SINGLE-FAMILY ATTACHED UNITS WAS APPROVED BY THE DIRECTOR OF THE DEPARTMENT OF PLANNING AND ZONING ON MAY 19, 2020.
- 25.) A MIHU AGREEMENT AND COVENANTS WILL BE REQUIRED IN ACCORDANCE WITH SECTION 13.402 OF THE COUNTY CODE. THE AGREEMENT AND COVENANTS ARE RECORDED WITH THE FINAL PLAN. F-22-001. THERE ARE 15 MIHUS TO BE PROVIDED WITH THIS PHASE/SECTION. A TOTAL OF 8 MIHUS WERE TO BE PROVIDED WITH PHASE 1 SECTION 1, AND 17 MIHUS SHALL BE PROVIDED WITH PHASE 2 FOR A TOTAL OF 40 WHICH MEETS THE OVERALL PROJECTS OBLIGATION.
- 26.) NO GRADING, REMOVAL OF VEGETATIVE COVER OR TREES, PAVING AND NEW STRUCTURES SHALL BE PERMITTED WITHIN THE LIMITS OF WETLANDS, STREAMS, THEIR REQUIRED BUFFERS, FLOODPLAIN, OR FOREST CONSERVATION EASEMENTS.
- 27.) A NOISE STUDY IS NOT REQUIRED. THIS PROJECT IS NOT WITHIN THE LIMITS IDENTIFIED IN SECTION 2.5.F2. OF THE DESIGN MANUAL FOR A NOISE STUDY.
- 28.) THE TRAFFIC IMPACT STUDY WAS PREPARED BY THE TRAFFIC GOUP, INC. O JUNE 29, 2018 AND REVISED ON NOVEMBER 16, 2018 AND FEBRUARY 6, 2019. IT WAS APPROVED WITH THE APPROVAL OF S-18-003.
- 29.) THE SPEED STUDY WAS PREPARED BY THE TRAFFIC GROUP, INC. ON SEPTEMBER 10, 2018 WITH THE SPEED COUNTS BEING TAKEN ON APRIL 5, 2018 AND APRIL 6, 2018. IT WAS APPROVED WITH THE APPROVAL
- 30.) IN ACCORDANCE WITH COUNCIL BILL 76-2018, EFFECTIVE JAN 11, 2019 AND PER SECTION 3.105(C) OF THE COUNTY CODE. ALL NEW RESIDENTIAL CONSTRUCTION THAT HAS A GARAGE, CARPORT, OR DRIVEWAY SHALL FEATURE A DEDICATED ELECTRIC LINE OF SUFFICIENT VOLTAGE SO THAT AN ELECTRIC VEHICLE CHARGING STATION MAY BE ADDED IN THE FUTURE. THIS DEDICATED LINE SHALL BE PROVIDED FOR EACH UNIT.
- 31.) FOR FLAG AND PIPE STEM LOTS, REFUSE COLLECTION, SNOW REMOVAL, AND ROAD MAINTENANCE ARE PROVIDED TO THE JUNCTION OF THE FLAG OR PIPE STEM AND ROAD ROAD OF-WAY AND NOT ONTO THE PIPE