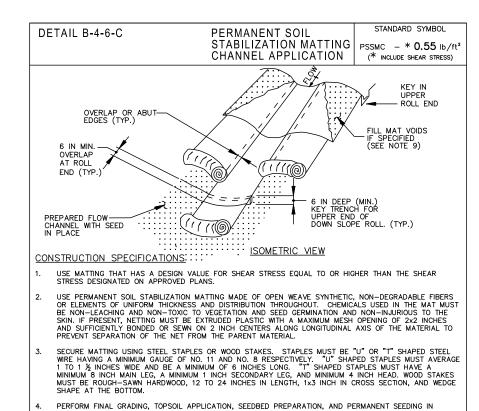

ITHIN 12 INCHES OF THE WEIR CREST. REPLACE GEOTEXTILE AND STONE FACING WHEN STRUCTURE CEASES TO FUNCTION. MAINTAIN LINE, GRADE, AND CROSS SECTION.

UPON REMOVAL OF GABION OUTLET STRUCTURE, GRADE AREA FLUSH WITH EXISTING GROUND. WITHIN 24 HOURS STABILIZE DISTURBED AREA WITH TOPSOIL, SEED, AND MULCH, OR AS SPECIFIED ON APPROVED PLAN.

MARYLAND STANDARDS AND SPECIFICATIONS FOR SOIL EROSION AND SEDIMENT CONTROL

PROVIDE POSITIVE DRAINAGE ALONG EARTH DIKE TO GABION OUTLET STRUCTURE.

PROVIDE STORAGE VOLUME AS SPECIFIED ON APPROVED PLANS.

INSTALL GABIONS IN ACCORDANCE WITH MANUFACTURER RECOMMENDATIONS.

USE BASKETS MADE OF 11 GAUGE WIRE OR HEAVIER.

PROVIDE A MINIMUM WEIR CREST OF 6 FEET.

U.S. DEPARTMENT OF AGRICULTURE

**₹₹₹** 

DETAIL E-8

30 IN TYPE 'B' DIKE

CONSTRUCTION SPECIFICATIONS





- PERFORM FINAL GRADING, TOPSOIL APPLICATION, SEEDBED PREPARATION, AND PERMANENT SEEDING IN ACCORDANCE WITH SPECIFICATIONS. PLACE MATTING WITHIN 48 HOURS OF COMPLETING SEEDING OPERATIONS, UNLESS END OF WORKDAY STABILIZATION IS SPECIFIED ON THE APPROVED EROSION AND SEDIMENT CONTROL PLAN.
- UNROLL MATTING IN DIRECTION OF WATER FLOW, CENTERING THE FIRST ROLL ON THE CHANNEL CENTER LINE. WORK FROM CENTER OF CHANNEL OUTWARD WHEN PLACING ROLLS. LAY MATTING SMOOTHLY AND FIRMLY UPON THE SEEDED SURFACE. AVOID STRETCHING THE MATTING.
- OVERLAP OR ABUT EDGES OF MATTING ROLLS PER MANUFACTURER RECOMMENDATIONS. OVERLAP ROLL ENDS BY 6 INCHES (MINIMUM), WITH THE UPSTREAM MAT OVERLAPPING ON TOP OF THE NEXT DOWNSTREAM MAT.
- KEY IN THE TOP OF SLOPE END OF MAT 6 INCHES (MINIMUM) BY DIGGING A TRENCH, PLACING