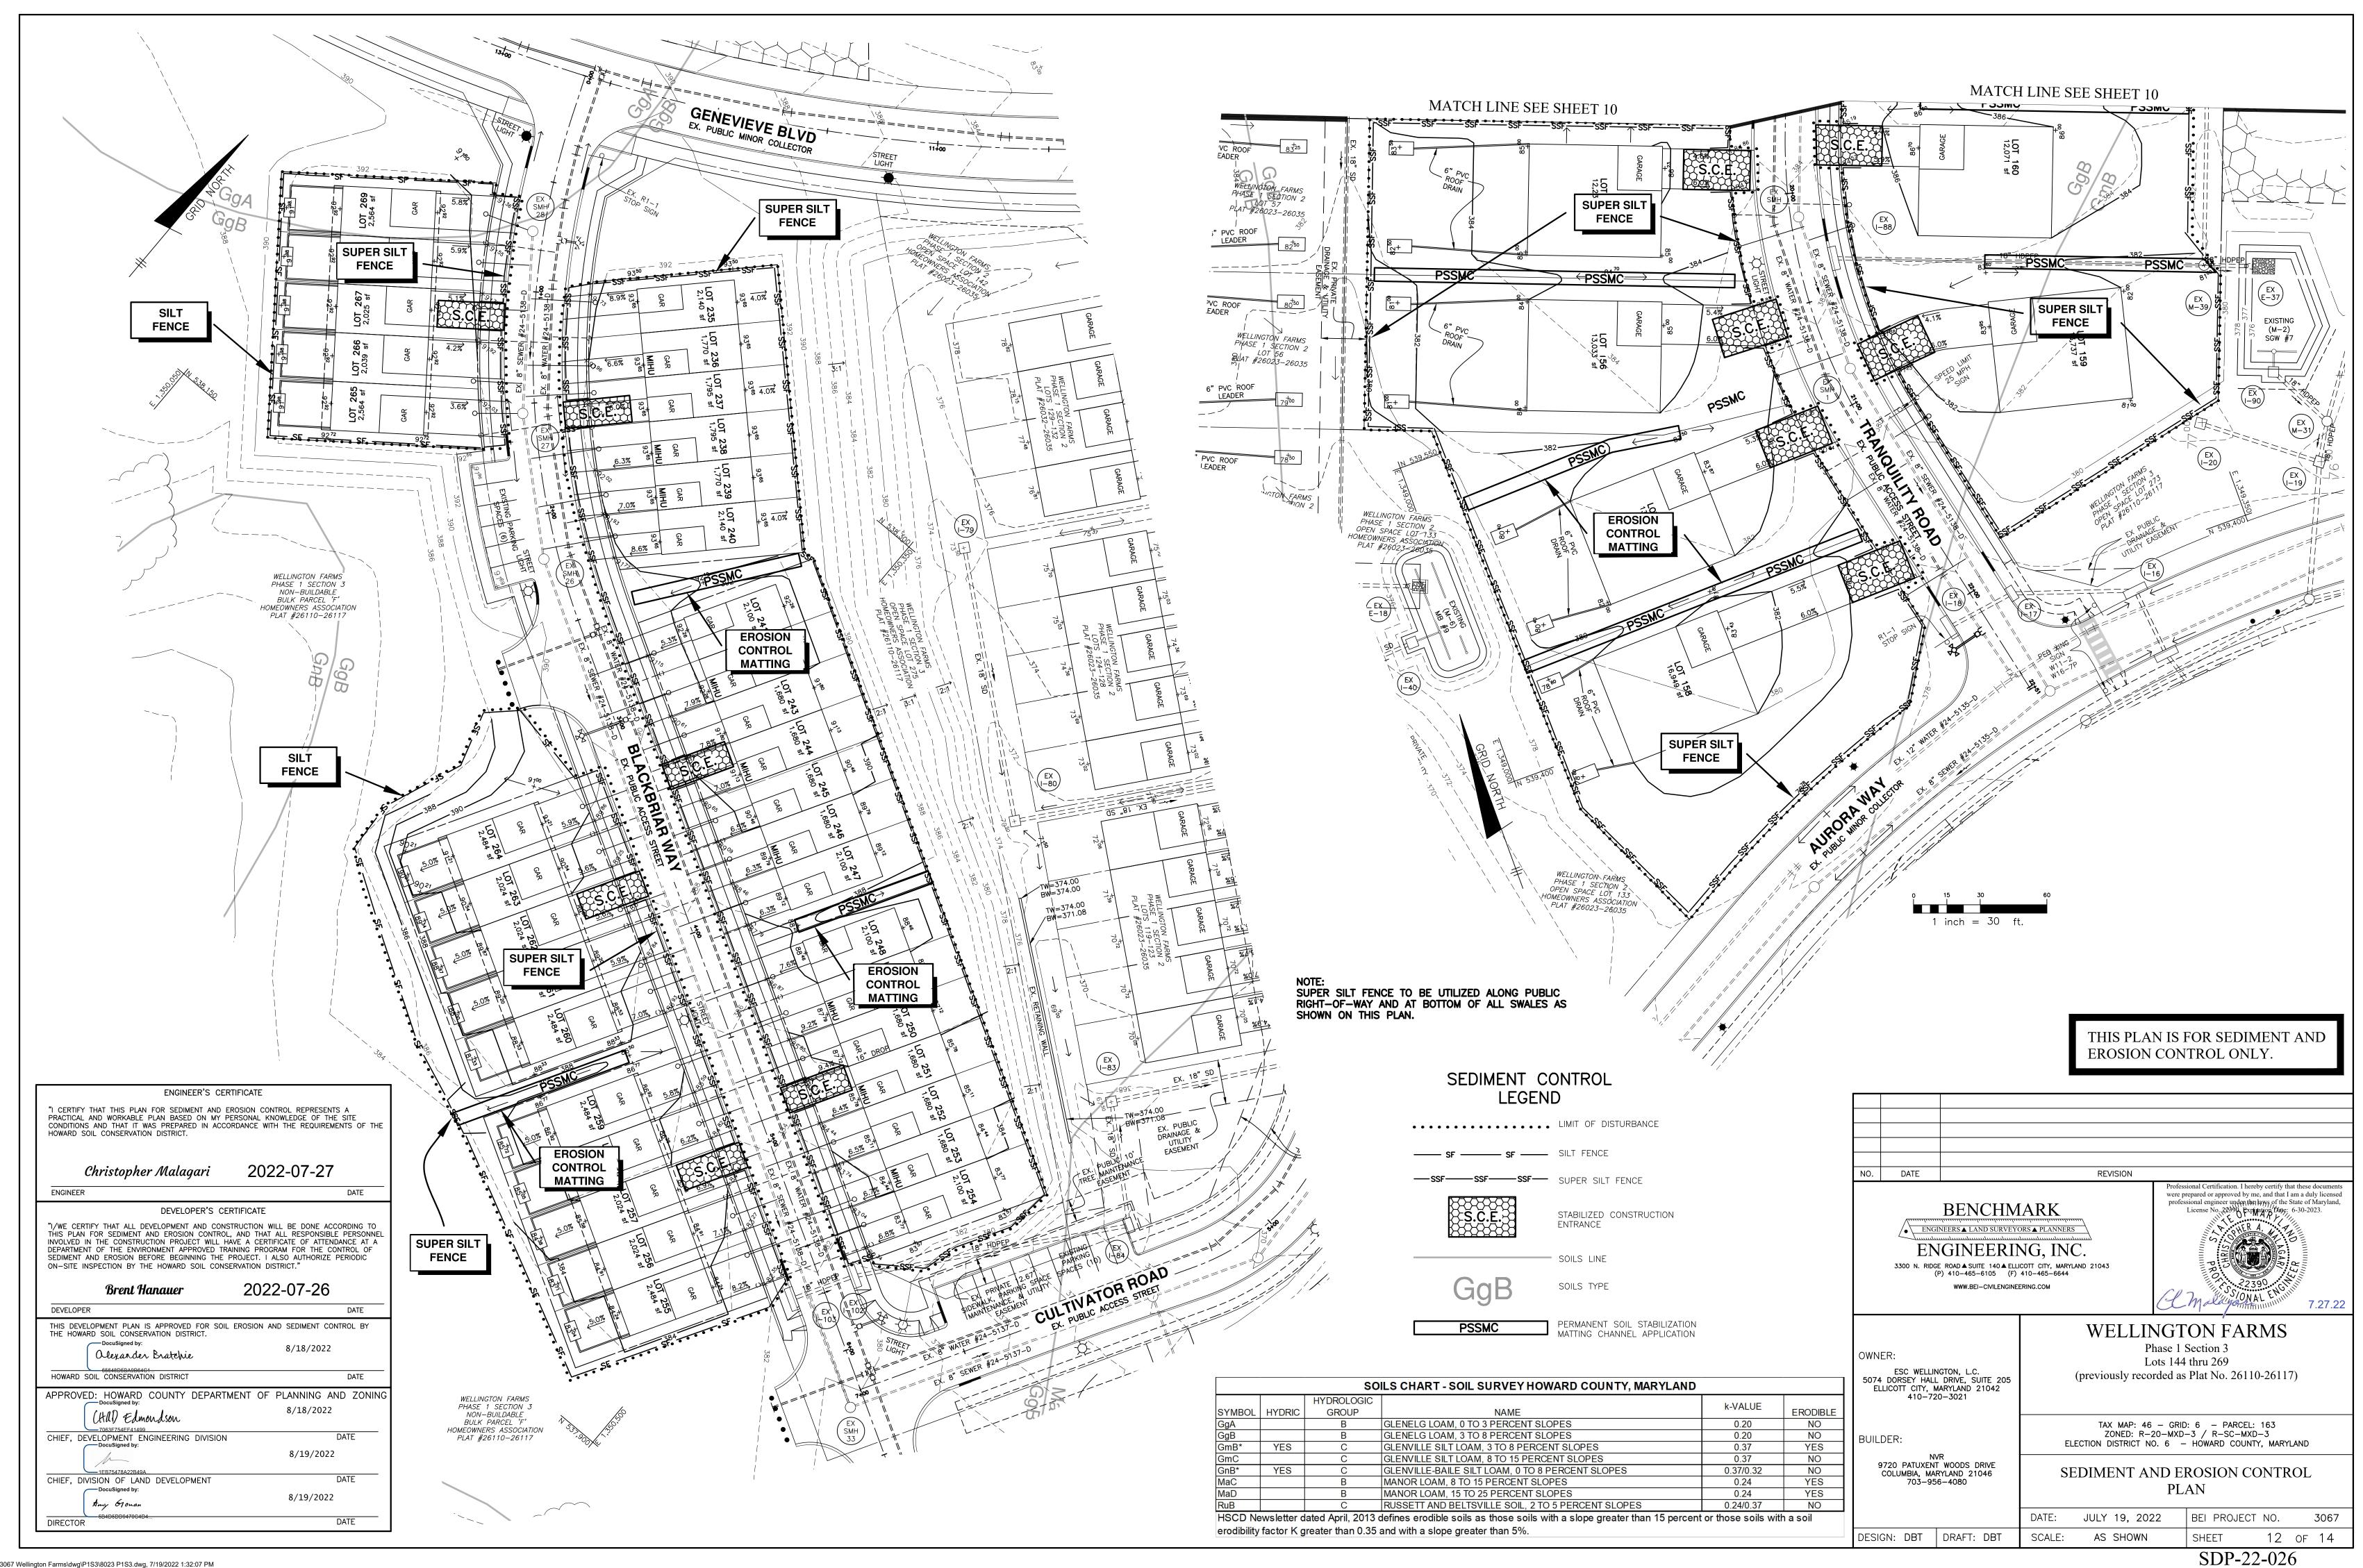

### GENERAL NOTES

- 1.) THE PROJECT IS IN CONFORMANCE WITH THE LATEST HOWARD COUNTY STANDARDS UNLESS WAIVERS HAVE
- 2.) THE SUBJECT PROPERTY IS ZONED R-20-MXD-3 AND R-SC-MXD-3 PER THE 10-6-2013 COMPREHENSIVE ZONING PLAN.
- 3.) BOUNDARY IS BASED ON RECORDED PLAT NO. 26110-26117.
- 4.) THE EXISTING TOPOGRAPHY SHOWN ON THESE LOTS IS BASED ON MASS GRADING AS SHOWN ON APPROVED F-21-044 ROAD CONSTRUCTION PLANS.
- 5.) THE COORDINATES SHOWN HEREON ARE BASED UPON THE HOWARD COUNTY GEODETIC CONTROL WHICH IS BASED UPON THE MARYLAND STATE PLANE COORDINATE SYSTEM. HOWARD COUNTY MONUMENT
- NOS. 46FB AND 47AA WERE USED FOR THIS PROJECT.
- 6.) WATER IS PUBLIC. THE CONTRACT NUMBER IS 24-5138-D.
- 7.) SEWER IS PUBLIC. THE CONTRACT NUMBER IS 24-5138-D.
- 8.) THIS PROJECT IS LOCATED WITHIN THE METROPOLITAN DISTRICT. THE DRAINAGE AREA IS THE HAMMOND
- 9.) EXISTING UTILITIES SHOWN ARE BASED ON APPROVED WATER/SEWER CONTRACT DRAWINGS, APPROVED ROAD CONSTRUCTION PLANS, AERIAL, AND FIELD SURVEYED LOCATIONS.
- 10.) THERE ARE NO WETLANDS, STREAMS, OR THEIR REQUIRED BUFFERS, 100-YEAR FLOODPLAIN OR 25% OR GRÉATER STEEP SLOPES THAT ARE AT LEAST 20,000 S.F. OF CONTIGUOUS AREA LOCATED ON THESE LOTS. 11.) TO THE BEST OF OUR KNOWLEDGE, THERE ARE NO BURIAL GROUNDS, CEMETERIES OR HISTORIC
- 12.) STORMWATER MANAGEMENT FOR THESE LOTS WAS PREVIOUSLY PROVIDED AND APPROVED UNDER F-22-001. THE ON-LOT DRY WELLS FOR TREATMENT OF THE HOUSES FOR THE LOTS THAT REQUIRE THEM ARE PROVIDED ON THIS SITE DEVELOPMENT PLAN. ALL THE DRYWELLS ARE TO BE OWNED AND MAINTAINED BY THE OWNERS OF THE LOTS ON WHICH THEY RESIDE.
- 13.) DRIVEWAYS SHALL BE PROVIDED PRIOR TO ISSUANCE OF A USE AND OCCUPANCY PERMIT FOR ANY NEW DWELLINGS FOR FIRE AND EMERGENCY VEHICLES PER THE FOLLOWINGMINIMUM REQUIREMENTS:
- A) WIDTH 12' (16' SERVING MORE THAN ONE RESIDENCE).
- B) SURFACE 6" OF COMPACT CRUSHER RUN BASE WITH TAR AND CHIP COATING (1-1/2" MIN.). C) GEOMETRY - MAX. 15% GRADE, MAX. 10% GRADE CHANGE & MIN. 45' TURNING RADIUS.
- D) STRUCTURES(CULVERTS/BRIDGES) CAPABLE OF SUPPORTING 25 GROSS TONS (H25 LOAD) E) DRAINAGE ELEMENTS - CAPABLE OF SAFELY PASSING 100 YEAR FLOODPLAIN WITH NO MORE THAN FOOT DEPTH OVER DRIVEWAY.
- G) MAINTENANCE SUFFICIENT TO INSURE ALL WEATHER USE.
- 14.) FOR DRIVEWAY ENTRANCE DETAILS REFER TO THE HOWARD COUNTY DESIGN MANUAL, VOLUME IV, STANDARD DETAIL R-6.03 and R-6.05.
- 15.) LANDSCAPING IS PROVIDED IN ACCORDANCE WITH SECTION 16.124 OF THE HOWARD COUNTY CODE AND THE LANDSCAPE MANUAL AND SHOWN ON THE CERTIFIED LANDSCAPE PLAN WITHIN THIS SITE DEVELOPMENT PLAN SET. FINANCIAL SURETY IN THE AMOUNT OF \$43,650.00 FOR THE REQUIRED 130 SHADE TREES AND 31 EVERGREEN TREES SHALL BE PAID AS PART OF THE GRADING PERMIT.
- 16.) THE REQUIREMENT OF SECTION 16.1200 OF THE HOWARD COUNTY CODE FOR FOREST CONSERVATION FOR THESE LOTS WAS PROVIDED UNDER F-22-001. THE EASEMENTS WERE RECORDED UNDER F-21-001, RECORD
- 17.) THIS SUBDIVISION IS SUBJECT TO SECTION 18.122B OF THE HOWARD COUNTY CODE. PUBLIC WATER AND/OR SEWER SERVICE HAS BEEN GRANTED UNDER THE TERMS AND PROVISIONS, THEREOF, EFFECTIVE APRIL 10, 2022, ON WHICH DATE DEVELOPER AGREEMENT #F22001/24-5138-D WAS FILED AND ACCEPTED.
- 18.) THIS PROJECT IS SUBJECT TO THE AMENDED FIFTH EDITION OF THE SUBDIVISION AND LAND DEVELOPMENT REGULATIONS AND THE ZONING REGULATIONS EFFECTIVE OCTOBER 6, 2013.
- 19.) ANY DAMAGE TO THE COUNTY'S RIGHT-OF-WAY SHALL BE CORRECTED AT THE BUILDER'S EXPENSE,
- 20.) IN ACCORDANCE WITH SECTION 128 OF THE HOWARD COUNTY ZONING REGULATIONS, BAY WINDOWS, WINDOW WELLS, ORIELS, VESTIBULES, BALCONIES AND CHIMNEYS MAY ENCROACH 4 FEET INTO ANY SETBACK OR REQUIRED DISTANCE BETWEEN BUILDINGS PROVIDED THE FEATURE HAS A MAXIMUM WIDTH OF 16 FEET. EXTERIOR STAIRWAYS OR RAMPS, ABOVE OR BELOW GROUND LEVEL (EXCLUDING THOSE ATTACHED TO A PORCH OR DECK) MAY ENCROACH 10 FEET INTO A FRONT SETBACK OR A SETBACK FROM A PROJECT BOUNDARY, 16 FEET INTO A REAR SETBACK, 4 FEET INTO A SIDE SETBACK OR REQUIRED DISTANCE BETWEEN BUILDINGS, OPEN OR ENCLOSED PORCHES OR DECKS AND THE STAIRWAYS OR RAMPS ATTACHED THERETO MAY ENCROACH 10 FEET INTO A FRONT OR REAR SETBACK, SETBACK FROM A PROJECT BOUNDARY OR A REQUIRED DISTANCE
- 21.) THE CONTRACTOR SHALL NOTIFY THE DEPARTMENT OF PUBLIC WORKS/BUREAU OF ENGINEERING/CONSTRUCTION INSPECTION DIVISION AT 410-313-1880 AT LEAST FIVE (5) WORKING DAYS PRIOR
- 22.) THE CONTRACTOR SHALL NOTIFY "MISS UTILITY" AT 1-800-257-7777 AT LEAST 48 HOURS PRIOR TO ANY EXCAVATION WORK BEING DONE.
- 23.) THE ARTICLES OF INCORPORATION FOR THE HOMEOWNERS ASSOCIATION WAS ACCEPTED BY THE STATE DEPARTMENT OF ASSESSMENT AND TAXATION ON 2-9-2021 ID# D21406426.
- 24.) SECTION 110.0.d.1.e OF THE ZONING REGULATIONS LIMITS THE LENGTH OF SINGLE-FAMILY ATTACHED UNITS TO 120 FEET BUT IT ALSO GRANTS THE DIRECTOR OF DPZ THE AUTHORITY TO APPROVE A GREATER LENGTH UP TO A MAXIMUM OF 200 FEET BASED ON DETERMINATION THAT THE DESIGN OF THE BUILDING WILL MITIGATE THE VISUAL IMPACT OF THE INCREASED LENGTH. A REQUEST TO ALLOW FOR A GREATER BUILDING LENGTH FOR SEVERAL ROWS OF SINGLE-FAMILY ATTACHED UNITS WAS APPROVED BY THE DIRECTOR OF THE DEPARTMENT OF PLANNING AND ZONING ON MAY 19, 2020.
- 25.) A MIHU AGREEMENT AND COVENANTS WILL BE REQUIRED IN ACCORDANCE WITH SECTION 13.402 OF THE COUNTY CODE. THE AGREEMENT AND COVENANTS ARE RECORDED WITH THE FINAL PLAN. F-22-001. THERE ARE 15 MIHUS TO BE PROVIDED WITH THIS PHASE/SECTION. A TOTAL OF 8 MIHUS WERE TO BE PROVIDED WITH PHASE 1 SECTION 1, AND 17 MIHUS SHALL BE PROVIDED WITH PHASE 2 FOR A TOTAL OF 40 WHICH MEETS THE OVERALL PROJECTS OBLIGATION.
- 26.) NO GRADING, REMOVAL OF VEGETATIVE COVER OR TREES, PAVING AND NEW STRUCTURES SHALL BE PERMITTED WITHIN THE LIMITS OF WETLANDS, STREAMS, THEIR REQUIRED BUFFERS, FLOODPLAIN, OR FOREST CONSERVATION EASEMENTS.
- 27.) A NOISE STUDY IS NOT REQUIRED. THIS PROJECT IS NOT WITHIN THE LIMITS IDENTIFIED IN SECTION 2.5.F2. OF THE DESIGN MANUAL FOR A NOISE STUDY.
- 28.) THE TRAFFIC IMPACT STUDY WAS PREPARED BY THE TRAFFIC GOUP, INC. O JUNE 29, 2018 AND REVISED ON NOVEMBER 16, 2018 AND FEBRUARY 6, 2019. IT WAS APPROVED WITH THE APPROVAL OF S-18-003.
- 29.) THE SPEED STUDY WAS PREPARED BY THE TRAFFIC GROUP, INC. ON SEPTEMBER 10, 2018 WITH THE SPEED COUNTS BEING TAKEN ON APRIL 5, 2018 AND APRIL 6, 2018. IT WAS APPROVED WITH THE APPROVAL
- 30.) IN ACCORDANCE WITH COUNCIL BILL 76-2018, EFFECTIVE JAN 11, 2019 AND PER SECTION 3.105(C) OF THE COUNTY CODE. ALL NEW RESIDENTIAL CONSTRUCTION THAT HAS A GARAGE, CARPORT, OR DRIVEWAY SHALL FEATURE A DEDICATED ELECTRIC LINE OF SUFFICIENT VOLTAGE SO THAT AN ELECTRIC VEHICLE CHARGING STATION MAY BE ADDED IN THE FUTURE. THIS DEDICATED LINE SHALL BE PROVIDED FOR EACH UNIT.
- 31.) FOR FLAG AND PIPE STEM LOTS, REFUSE COLLECTION, SNOW REMOVAL, AND ROAD MAINTENANCE ARE PROVIDED TO THE JUNCTION OF THE FLAG OR PIPE STEM AND ROAD ROAD OF-WAY AND NOT ONTO THE PIPE