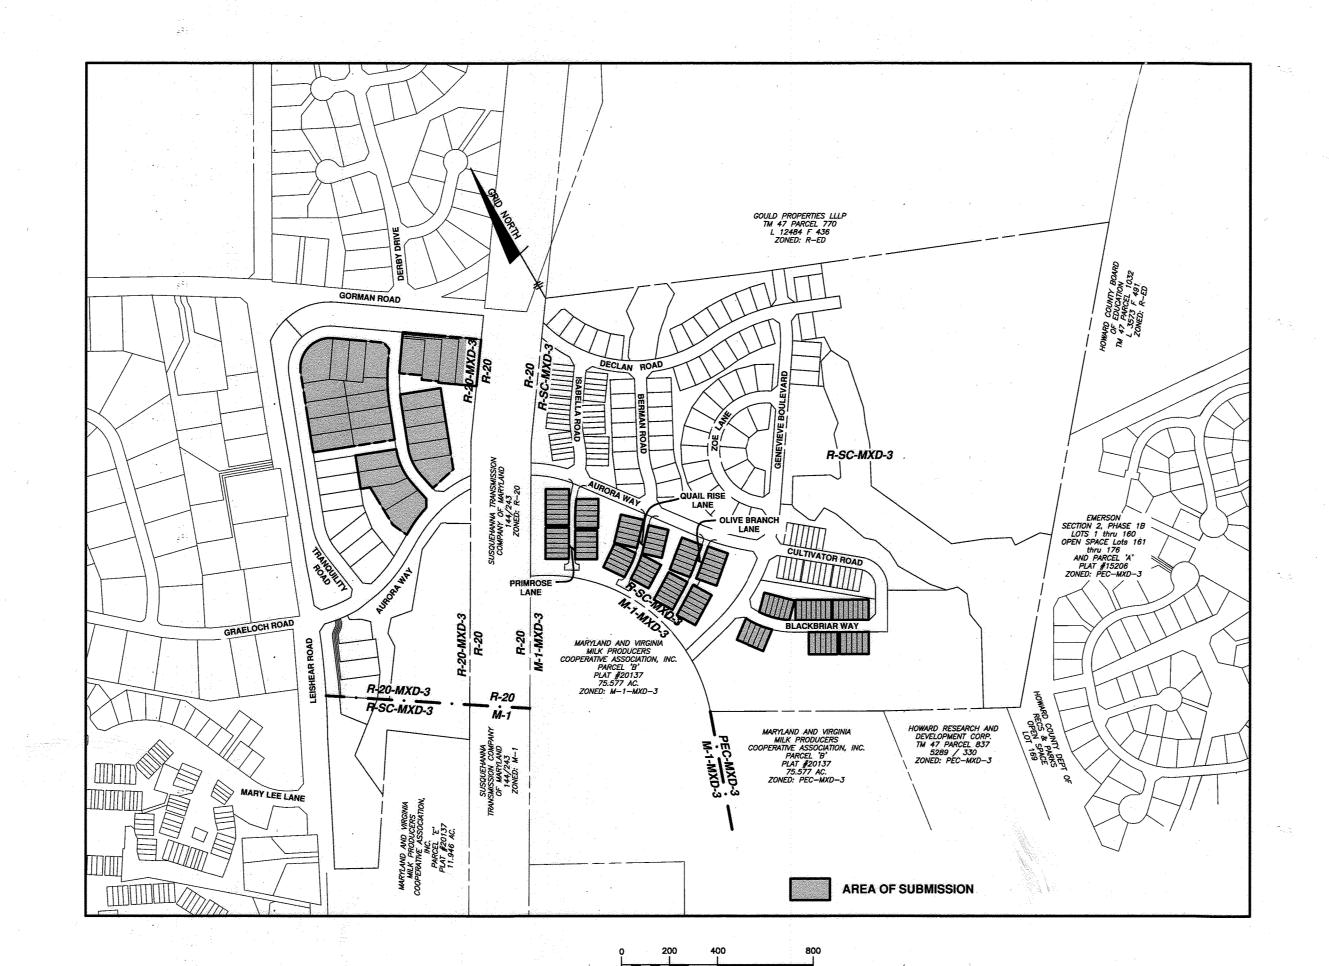

### GENERAL NOTES

- 1.) THE PROJECT IS IN CONFORMANCE WITH THE LATEST HOWARD COUNTY STANDARDS UNLESS WAIVERS HAVE
- 2.) THE SUBJECT PROPERTY IS ZONED R-20-MXD-3 AND R-SC-MXD-3 PER THE 10-6-2013 COMPREHENSIVE ZONING PLAN.
- 3.) BOUNDARY IS BASED ON RECORDED PLAT NO. 26110-26117.
- 4.) THE EXISTING TOPOGRAPHY SHOWN ON THESE LOTS IS BASED ON MASS GRADING AS SHOWN ON APPROVED F-21-044 ROAD CONSTRUCTION PLANS.
- 5.) THE COORDINATES SHOWN HEREON ARE BASED UPON THE HOWARD COUNTY GEODETIC CONTROL WHICH IS BASED UPON THE MARYLAND STATE PLANE COORDINATE SYSTEM. HOWARD COUNTY MONUMENT
- NOS. 46FB AND 47AA WERE USED FOR THIS PROJECT.
- 6.) WATER IS PUBLIC. THE CONTRACT NUMBER IS 24-5138-D.
- 7.) SEWER IS PUBLIC. THE CONTRACT NUMBER IS 24-5138-D.
- 8.) THIS PROJECT IS LOCATED WITHIN THE METROPOLITAN DISTRICT. THE DRAINAGE AREA IS THE HAMMOND
- 9.) EXISTING UTILITIES SHOWN ARE BASED ON APPROVED WATER/SEWER CONTRACT DRAWINGS, APPROVED ROAD CONSTRUCTION PLANS, AERIAL, AND FIELD SURVEYED LOCATIONS.
- 10.) THERE ARE NO WETLANDS, STREAMS, OR THEIR REQUIRED BUFFERS, 100-YEAR FLOODPLAIN OR 25% OR GRÉATER STEEP SLOPES THAT ARE AT LEAST 20,000 S.F. OF CONTIGUOUS AREA LOCATED ON THESE LOTS. 11.) TO THE BEST OF OUR KNOWLEDGE, THERE ARE NO BURIAL GROUNDS, CEMETERIES OR HISTORIC
- 12.) STORMWATER MANAGEMENT FOR THESE LOTS WAS PREVIOUSLY PROVIDED AND APPROVED UNDER F-22-001. THE ON-LOT DRY WELLS FOR TREATMENT OF THE HOUSES FOR THE LOTS THAT REQUIRE THEM ARE PROVIDED ON THIS SITE DEVELOPMENT PLAN. ALL THE DRYWELLS ARE TO BE OWNED AND MAINTAINED BY THE OWNERS OF THE LOTS ON WHICH THEY RESIDE.
- 13.) DRIVEWAYS SHALL BE PROVIDED PRIOR TO ISSUANCE OF A USE AND OCCUPANCY PERMIT FOR ANY NEW DWELLINGS FOR FIRE AND EMERGENCY VEHICLES PER THE FOLLOWINGMINIMUM REQUIREMENTS:
- A) WIDTH 12' (16' SERVING MORE THAN ONE RESIDENCE).
- B) SURFACE 6" OF COMPACT CRUSHER RUN BASE WITH TAR AND CHIP COATING (1-1/2" MIN.). C) GEOMETRY - MAX. 15% GRADE, MAX. 10% GRADE CHANGE & MIN. 45' TURNING RADIUS.
- D) STRUCTURES(CULVERTS/BRIDGES) CAPABLE OF SUPPORTING 25 GROSS TONS (H25 LOAD) E) DRAINAGE ELEMENTS - CAPABLE OF SAFELY PASSING 100 YEAR FLOODPLAIN WITH NO MORE THAN FOOT DEPTH OVER DRIVEWAY.
- G) MAINTENANCE SUFFICIENT TO INSURE ALL WEATHER USE.
- 14.) FOR DRIVEWAY ENTRANCE DETAILS REFER TO THE HOWARD COUNTY DESIGN MANUAL, VOLUME IV, STANDARD DETAIL R-6.03 and R-6.05.
- 15.) LANDSCAPING IS PROVIDED IN ACCORDANCE WITH SECTION 16.124 OF THE HOWARD COUNTY CODE AND THE LANDSCAPE MANUAL AND SHOWN ON THE CERTIFIED LANDSCAPE PLAN WITHIN THIS SITE DEVELOPMENT PLAN SET. FINANCIAL SURETY IN THE AMOUNT OF \$43,650.00 FOR THE REQUIRED 130 SHADE TREES AND 31 EVERGREEN TREES SHALL BE PAID AS PART OF THE GRADING PERMIT.
- 16.) THE REQUIREMENT OF SECTION 16.1200 OF THE HOWARD COUNTY CODE FOR FOREST CONSERVATION FOR THESE LOTS WAS PROVIDED UNDER F-22-001. THE EASEMENTS WERE RECORDED UNDER F-21-001, RECORD
- 17.) THIS SUBDIVISION IS SUBJECT TO SECTION 18.122B OF THE HOWARD COUNTY CODE. PUBLIC WATER AND/OR SEWER SERVICE HAS BEEN GRANTED UNDER THE TERMS AND PROVISIONS, THEREOF, EFFECTIVE APRIL 10, 2022, ON WHICH DATE DEVELOPER AGREEMENT #F22001/24-5138-D WAS FILED AND ACCEPTED.
- 18.) THIS PROJECT IS SUBJECT TO THE AMENDED FIFTH EDITION OF THE SUBDIVISION AND LAND DEVELOPMENT REGULATIONS AND THE ZONING REGULATIONS EFFECTIVE OCTOBER 6, 2013.
- 19.) ANY DAMAGE TO THE COUNTY'S RIGHT-OF-WAY SHALL BE CORRECTED AT THE BUILDER'S EXPENSE,
- 20.) IN ACCORDANCE WITH SECTION 128 OF THE HOWARD COUNTY ZONING REGULATIONS, BAY WINDOWS, WINDOW WELLS, ORIELS, VESTIBULES, BALCONIES AND CHIMNEYS MAY ENCROACH 4 FEET INTO ANY SETBACK OR REQUIRED DISTANCE BETWEEN BUILDINGS PROVIDED THE FEATURE HAS A MAXIMUM WIDTH OF 16 FEET. EXTERIOR STAIRWAYS OR RAMPS, ABOVE OR BELOW GROUND LEVEL (EXCLUDING THOSE ATTACHED TO A PORCH OR DECK) MAY ENCROACH 10 FEET INTO A FRONT SETBACK OR A SETBACK FROM A PROJECT BOUNDARY, 16 FEET INTO A REAR SETBACK, 4 FEET INTO A SIDE SETBACK OR REQUIRED DISTANCE BETWEEN BUILDINGS, OPEN OR ENCLOSED PORCHES OR DECKS AND THE STAIRWAYS OR RAMPS ATTACHED THERETO MAY ENCROACH 10 FEET INTO A FRONT OR REAR SETBACK, SETBACK FROM A PROJECT BOUNDARY OR A REQUIRED DISTANCE
- 21.) THE CONTRACTOR SHALL NOTIFY THE DEPARTMENT OF PUBLIC WORKS/BUREAU OF ENGINEERING/CONSTRUCTION INSPECTION DIVISION AT 410-313-1880 AT LEAST FIVE (5) WORKING DAYS PRIOR
- 22.) THE CONTRACTOR SHALL NOTIFY "MISS UTILITY" AT 1-800-257-7777 AT LEAST 48 HOURS PRIOR TO ANY EXCAVATION WORK BEING DONE.
- 23.) THE ARTICLES OF INCORPORATION FOR THE HOMEOWNERS ASSOCIATION WAS ACCEPTED BY THE STATE DEPARTMENT OF ASSESSMENT AND TAXATION ON 2-9-2021 ID# D21406426.
- 24.) SECTION 110.0.d.1.e OF THE ZONING REGULATIONS LIMITS THE LENGTH OF SINGLE-FAMILY ATTACHED UNITS TO 120 FEET BUT IT ALSO GRANTS THE DIRECTOR OF DPZ THE AUTHORITY TO APPROVE A GREATER LENGTH UP TO A MAXIMUM OF 200 FEET BASED ON DETERMINATION THAT THE DESIGN OF THE BUILDING WILL MITIGATE THE VISUAL IMPACT OF THE INCREASED LENGTH. A REQUEST TO ALLOW FOR A GREATER BUILDING LENGTH FOR SEVERAL ROWS OF SINGLE-FAMILY ATTACHED UNITS WAS APPROVED BY THE DIRECTOR OF THE DEPARTMENT OF PLANNING AND ZONING ON MAY 19, 2020.
- 25.) A MIHU AGREEMENT AND COVENANTS WILL BE REQUIRED IN ACCORDANCE WITH SECTION 13.402 OF THE COUNTY CODE. THE AGREEMENT AND COVENANTS ARE RECORDED WITH THE FINAL PLAN. F-22-001. THERE ARE 15 MIHUS TO BE PROVIDED WITH THIS PHASE/SECTION. A TOTAL OF 8 MIHUS WERE TO BE PROVIDED WITH PHASE 1 SECTION 1, AND 17 MIHUS SHALL BE PROVIDED WITH PHASE 2 FOR A TOTAL OF 40 WHICH MEETS THE OVERALL PROJECTS OBLIGATION.
- 26.) NO GRADING, REMOVAL OF VEGETATIVE COVER OR TREES, PAVING AND NEW STRUCTURES SHALL BE PERMITTED WITHIN THE LIMITS OF WETLANDS, STREAMS, THEIR REQUIRED BUFFERS, FLOODPLAIN, OR FOREST CONSERVATION EASEMENTS.
- 27.) A NOISE STUDY IS NOT REQUIRED. THIS PROJECT IS NOT WITHIN THE LIMITS IDENTIFIED IN SECTION 2.5.F2. OF THE DESIGN MANUAL FOR A NOISE STUDY.
- 28.) THE TRAFFIC IMPACT STUDY WAS PREPARED BY THE TRAFFIC GOUP, INC. O JUNE 29, 2018 AND REVISED ON NOVEMBER 16, 2018 AND FEBRUARY 6, 2019. IT WAS APPROVED WITH THE APPROVAL OF S-18-003.
- 29.) THE SPEED STUDY WAS PREPARED BY THE TRAFFIC GROUP, INC. ON SEPTEMBER 10, 2018 WITH THE SPEED COUNTS BEING TAKEN ON APRIL 5, 2018 AND APRIL 6, 2018. IT WAS APPROVED WITH THE APPROVAL
- 30.) IN ACCORDANCE WITH COUNCIL BILL 76-2018, EFFECTIVE JAN 11, 2019 AND PER SECTION 3.105(C) OF THE COUNTY CODE. ALL NEW RESIDENTIAL CONSTRUCTION THAT HAS A GARAGE, CARPORT, OR DRIVEWAY SHALL FEATURE A DEDICATED ELECTRIC LINE OF SUFFICIENT VOLTAGE SO THAT AN ELECTRIC VEHICLE CHARGING STATION MAY BE ADDED IN THE FUTURE. THIS DEDICATED LINE SHALL BE PROVIDED FOR EACH UNIT.
- 31.) FOR FLAG AND PIPE STEM LOTS, REFUSE COLLECTION, SNOW REMOVAL, AND ROAD MAINTENANCE ARE PROVIDED TO THE JUNCTION OF THE FLAG OR PIPE STEM AND ROAD ROAD OF-WAY AND NOT ONTO THE PIPE