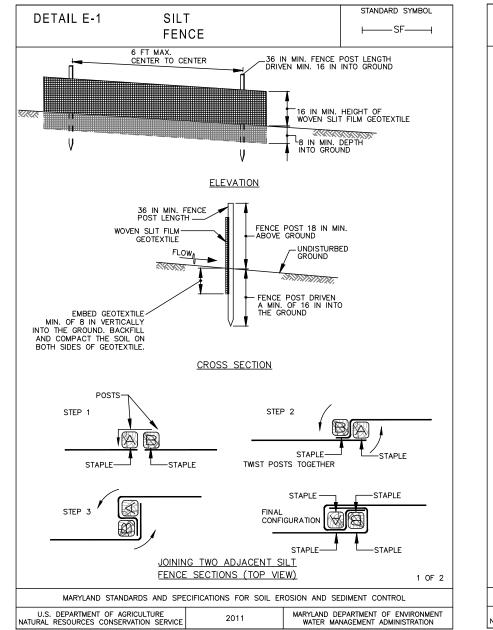

NO. DATE

DIRECTOR

THE HOWARD SOIL CONSERVATION DISTRICT

Christopher Malagari

originally specified.

2. Construction sequence example (Refer to Figure B.1):

necessary.

application of temporary stabilization.

Figure B.

"I CERTIFY THAT THIS PLAN FOR SEDIMENT AND EROSION CONTROL REPRESENTS A PRACTICAL AND WORKABLE PLAN BASED ON MY PERSONAL KNOWLEDGE OF THE SITE CONDITIONS AND THAT IT WAS PREPARED IN ACCORDANCE WITH THE REQUIREMENTS OF THE HOWARD SOIL CONSERVATION DISTRICT.

SEDIMENT AND EROSION BEFORE BEGINNING THE PROJECT. I ALSO AUTHORIZE PERIODIC ON-SITE INSPECTION BY THE HOWARD SOIL CONSERVATION DISTRICT. Brent Hanauer

Olexander Bratchie HOWARD SOIL CONSERVATION DISTRICT APPROVED: HOWARD COUNTY DEPARTMENT OF PLANNING AND ZONING

CHIEF, DIVISION OF LAND DEVELOPMENT Amy Glonan





TEMPORARY GABION

**OUTLET STRUCTURE** 

EARTH DIKE TRANSITION

. PROVIDE TRANSITION LENGTH AND HEIGHT AS SPECIFIED ON PLAN. HEIGHT OF TRANSITION EARTH DIKE MUST EXCEED 4 INCH MINIMUM FREEBOARD ABOVE TOP OF GABION AND EXTEND AT THIS ELEVATION UNTIL IT INTERCEPTS THE TOP OF ADJOINING EARTH DIKE.

SHAPE EARTH DIKE TO LINE, GRADE, AND CROSS SECTION AS SPECIFIED ON PLAN. BANK PROJECTIONS OR IRREGULARITIES ARE NOT ALLOWED.

. USE NONWOVEN AND WOVEN MONOFILAMENT GEOTEXTILES AS SPECIFIED IN SECTION H-1 MATERIALS.

EMBED THE GABION OUTLET STRUCTURE INTO THE SOIL A MINIMUM OF 9 INCHES. PROVIDE NONWOVEN GEOTEXTILE UNDER ALL GABIONS.

FILL GABION BASKETS WITH CLEAN 4 TO 7 INCH STONE OR EQUIVALENT RECYCLED CONCRETE WITHOUT REBAR OR WIRE MESH.

MAKE THE WEIR CREST OF THE GABION OUTLET STRUCTURE 9 INC