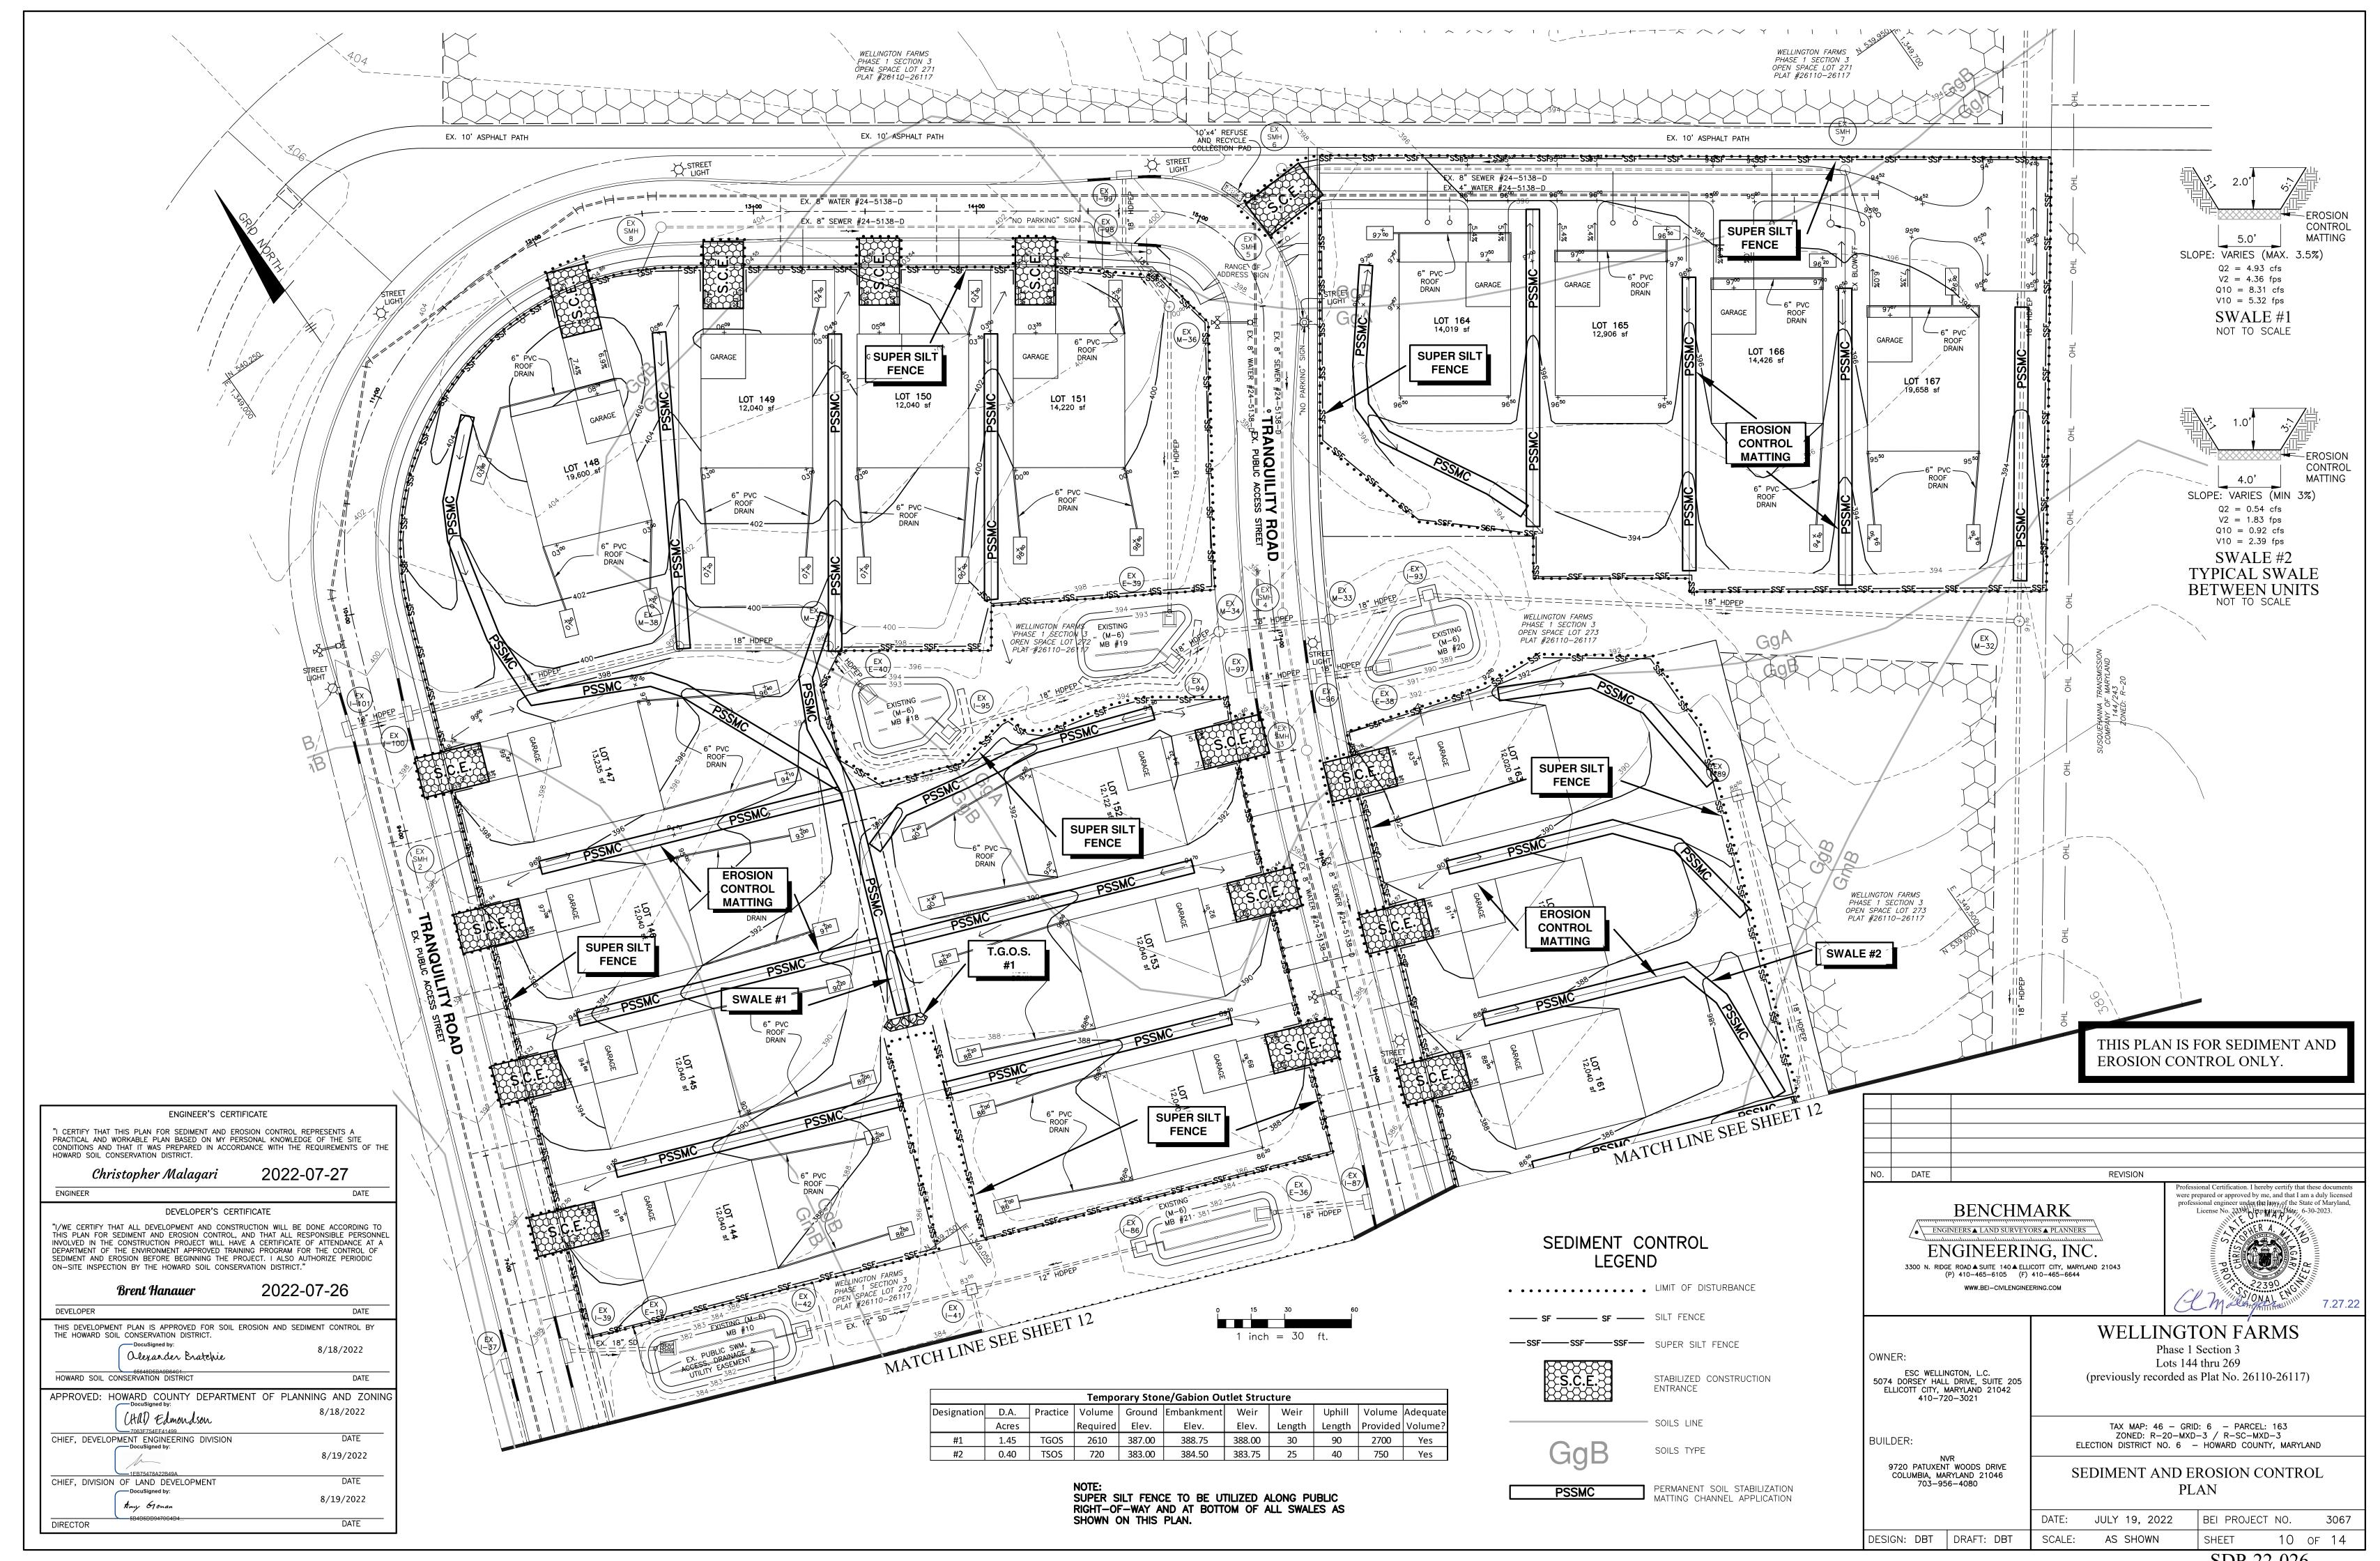

### GENERAL NOTES

- 1.) THE PROJECT IS IN CONFORMANCE WITH THE LATEST HOWARD COUNTY STANDARDS UNLESS WAIVERS HAVE
- 2.) THE SUBJECT PROPERTY IS ZONED R-20-MXD-3 AND R-SC-MXD-3 PER THE 10-6-2013 COMPREHENSIVE ZONING PLAN.
- 3.) BOUNDARY IS BASED ON RECORDED PLAT NO. 26110-26117.
- 4.) THE EXISTING TOPOGRAPHY SHOWN ON THESE LOTS IS BASED ON MASS GRADING AS SHOWN ON APPROVED F-21-044 ROAD CONSTRUCTION PLANS.
- 5.) THE COORDINATES SHOWN HEREON ARE BASED UPON THE HOWARD COUNTY GEODETIC CONTROL WHICH IS BASED UPON THE MARYLAND STATE PLANE COORDINATE SYSTEM. HOWARD COUNTY MONUMENT
- NOS. 46FB AND 47AA WERE USED FOR THIS PROJECT.
- 6.) WATER IS PUBLIC. THE CONTRACT NUMBER IS 24-5138-D.
- 7.) SEWER IS PUBLIC. THE CONTRACT NUMBER IS 24-5138-D.
- 8.) THIS PROJECT IS LOCATED WITHIN THE METROPOLITAN DISTRICT. THE DRAINAGE AREA IS THE HAMMOND
- 9.) EXISTING UTILITIES SHOWN ARE BASED ON APPROVED WATER/SEWER CONTRACT DRAWINGS, APPROVED ROAD CONSTRUCTION PLANS, AERIAL, AND FIELD SURVEYED LOCATIONS.
- 10.) THERE ARE NO WETLANDS, STREAMS, OR THEIR REQUIRED BUFFERS, 100-YEAR FLOODPLAIN OR 25% OR GRÉATER STEEP SLOPES THAT ARE AT LEAST 20,000 S.F. OF CONTIGUOUS AREA LOCATED ON THESE LOTS. 11.) TO THE BEST OF OUR KNOWLEDGE, THERE ARE NO BURIAL GROUNDS, CEMETERIES OR HISTORIC
- 12.) STORMWATER MANAGEMENT FOR THESE LOTS WAS PREVIOUSLY PROVIDED AND APPROVED UNDER F-22-001. THE ON-LOT DRY WELLS FOR TREATMENT OF THE HOUSES FOR THE LOTS THAT REQUIRE THEM ARE PROVIDED ON THIS SITE DEVELOPMENT PLAN. ALL THE DRYWELLS ARE TO BE OWNED AND MAINTAINED BY THE OWNERS OF THE LOTS ON WHICH THEY RESIDE.
- 13.) DRIVEWAYS SHALL BE PROVIDED PRIOR TO ISSUANCE OF A USE AND OCCUPANCY PERMIT FOR ANY NEW DWELLINGS FOR FIRE AND EMERGENCY VEHICLES PER THE FOLLOWINGMINIMUM REQUIREMENTS:
- A) WIDTH 12' (16' SERVING MORE THAN ONE RESIDENCE).
- B) SURFACE 6" OF COMPACT CRUSHER RUN BASE WITH TAR AND CHIP COATING (1-1/2" MIN.). C) GEOMETRY - MAX. 15% GRADE, MAX. 10% GRADE CHANGE & MIN. 45' TURNING RADIUS.
- D) STRUCTURES(CULVERTS/BRIDGES) CAPABLE OF SUPPORTING 25 GROSS TONS (H25 LOAD) E) DRAINAGE ELEMENTS - CAPABLE OF SAFELY PASSING 100 YEAR FLOODPLAIN WITH NO MORE THAN FOOT DEPTH OVER DRIVEWAY.
- G) MAINTENANCE SUFFICIENT TO INSURE ALL WEATHER USE.
- 14.) FOR DRIVEWAY ENTRANCE DETAILS REFER TO THE HOWARD COUNTY DESIGN MANUAL, VOLUME IV, STANDARD DETAIL R-6.03 and R-6.05.
- 15.) LANDSCAPING IS PROVIDED IN ACCORDANCE WITH SECTION 16.124 OF THE HOWARD COUNTY CODE AND THE LANDSCAPE MANUAL AND SHOWN ON THE CERTIFIED LANDSCAPE PLAN WITHIN THIS SITE DEVELOPMENT PLAN SET. FINANCIAL SURETY IN THE AMOUNT OF \$43,650.00 FOR THE REQUIRED 130 SHADE TREES AND 31 EVERGREEN TREES SHALL BE PAID AS PART OF THE GRADING PERMIT.
- 16.) THE REQUIREMENT OF SECTION 16.1200 OF THE HOWARD COUNTY CODE FOR FOREST CONSERVATION FOR THESE LOTS WAS PROVIDED UNDER F-22-001. THE EASEMENTS WERE RECORDED UNDER F-21-001, RECORD
- 17.) THIS SUBDIVISION IS SUBJECT TO SECTION 18.122B OF THE HOWARD COUNTY CODE. PUBLIC WATER AND/OR SEWER SERVICE HAS BEEN GRANTED UNDER THE TERMS AND PROVISIONS, THEREOF, EFFECTIVE APRIL 10, 2022, ON WHICH DATE DEVELOPER AGREEMENT #F22001/24-5138-D WAS FILED AND ACCEPTED.
- 18.) THIS PROJECT IS SUBJECT TO THE AMENDED FIFTH EDITION OF THE SUBDIVISION AND LAND DEVELOPMENT REGULATIONS AND THE ZONING REGULATIONS EFFECTIVE OCTOBER 6, 2013.
- 19.) ANY DAMAGE TO THE COUNTY'S RIGHT-OF-WAY SHALL BE CORRECTED AT THE BUILDER'S EXPENSE,
- 20.) IN ACCORDANCE WITH SECTION 128 OF THE HOWARD COUNTY ZONING REGULATIONS, BAY WINDOWS, WINDOW WELLS, ORIELS, VESTIBULES, BALCONIES AND CHIMNEYS MAY ENCROACH 4 FEET INTO ANY SETBACK OR REQUIRED DISTANCE BETWEEN BUILDINGS PROVIDED THE FEATURE HAS A MAXIMUM WIDTH OF 16 FEET. EXTERIOR STAIRWAYS OR RAMPS, ABOVE OR BELOW GROUND LEVEL (EXCLUDING THOSE ATTACHED TO A PORCH OR DECK) MAY ENCROACH 10 FEET INTO A FRONT SETBACK OR A SETBACK FROM A PROJECT BOUNDARY, 16 FEET INTO A REAR SETBACK, 4 FEET INTO A SIDE SETBACK OR REQUIRED DISTANCE BETWEEN BUILDINGS, OPEN OR ENCLOSED PORCHES OR DECKS AND THE STAIRWAYS OR RAMPS ATTACHED THERETO MAY ENCROACH 10 FEET INTO A FRONT OR REAR SETBACK, SETBACK FROM A PROJECT BOUNDARY OR A REQUIRED DISTANCE
- 21.) THE CONTRACTOR SHALL NOTIFY THE DEPARTMENT OF PUBLIC WORKS/BUREAU OF ENGINEERING/CONSTRUCTION INSPECTION DIVISION AT 410-313-1880 AT LEAST FIVE (5) WORKING DAYS PRIOR
- 22.) THE CONTRACTOR SHALL NOTIFY "MISS UTILITY" AT 1-800-257-7777 AT LEAST 48 HOURS PRIOR TO ANY EXCAVATION WORK BEING DONE.
- 23.) THE ARTICLES OF INCORPORATION FOR THE HOMEOWNERS ASSOCIATION WAS ACCEPTED BY THE STATE DEPARTMENT OF ASSESSMENT AND TAXATION ON 2-9-2021 ID# D21406426.
- 24.) SECTION 110.0.d.1.e OF THE ZONING REGULATIONS LIMITS THE LENGTH OF SINGLE-FAMILY ATTACHED UNITS TO 120 FEET BUT IT ALSO GRANTS THE DIRECTOR OF DPZ THE AUTHORITY TO APPROVE A GREATER LENGTH UP TO A MAXIMUM OF 200 FEET BASED ON DETERMINATION THAT THE DESIGN OF THE BUILDING WILL MITIGATE THE VISUAL IMPACT OF THE INCREASED LENGTH. A REQUEST TO ALLOW FOR A GREATER BUILDING LENGTH FOR SEVERAL ROWS OF SINGLE-FAMILY ATTACHED UNITS WAS APPROVED BY THE DIRECTOR OF THE DEPARTMENT OF PLANNING AND ZONING ON MAY 19, 2020.
- 25.) A MIHU AGREEMENT AND COVENANTS WILL BE REQUIRED IN ACCORDANCE WITH SECTION 13.402 OF THE COUNTY CODE. THE AGREEMENT AND COVENANTS ARE RECORDED WITH THE FINAL PLAN. F-22-001. THERE ARE 15 MIHUS TO BE PROVIDED WITH THIS PHASE/SECTION. A TOTAL OF 8 MIHUS WERE TO BE PROVIDED WITH PHASE 1 SECTION 1, AND 17 MIHUS SHALL BE PROVIDED WITH PHASE 2 FOR A TOTAL OF 40 WHICH MEETS THE OVERALL PROJECTS OBLIGATION.
- 26.) NO GRADING, REMOVAL OF VEGETATIVE COVER OR TREES, PAVING AND NEW STRUCTURES SHALL BE PERMITTED WITHIN THE LIMITS OF WETLANDS, STREAMS, THEIR REQUIRED BUFFERS, FLOODPLAIN, OR FOREST CONSERVATION EASEMENTS.
- 27.) A NOISE STUDY IS NOT REQUIRED. THIS PROJECT IS NOT WITHIN THE LIMITS IDENTIFIED IN SECTION 2.5.F2. OF THE DESIGN MANUAL FOR A NOISE STUDY.
- 28.) THE TRAFFIC IMPACT STUDY WAS PREPARED BY THE TRAFFIC GOUP, INC. O JUNE 29, 2018 AND REVISED ON NOVEMBER 16, 2018 AND FEBRUARY 6, 2019. IT WAS APPROVED WITH THE APPROVAL OF S-18-003.
- 29.) THE SPEED STUDY WAS PREPARED BY THE TRAFFIC GROUP, INC. ON SEPTEMBER 10, 2018 WITH THE SPEED COUNTS BEING TAKEN ON APRIL 5, 2018 AND APRIL 6, 2018. IT WAS APPROVED WITH THE APPROVAL
- 30.) IN ACCORDANCE WITH COUNCIL BILL 76-2018, EFFECTIVE JAN 11, 2019 AND PER SECTION 3.105(C) OF THE COUNTY CODE. ALL NEW RESIDENTIAL CONSTRUCTION THAT HAS A GARAGE, CARPORT, OR DRIVEWAY SHALL FEATURE A DEDICATED ELECTRIC LINE OF SUFFICIENT VOLTAGE SO THAT AN ELECTRIC VEHICLE CHARGING STATION MAY BE ADDED IN THE FUTURE. THIS DEDICATED LINE SHALL BE PROVIDED FOR EACH UNIT.
- 31.) FOR FLAG AND PIPE STEM LOTS, REFUSE COLLECTION, SNOW REMOVAL, AND ROAD MAINTENANCE ARE PROVIDED TO THE JUNCTION OF THE FLAG OR PIPE STEM AND ROAD ROAD OF-WAY AND NOT ONTO THE PIPE