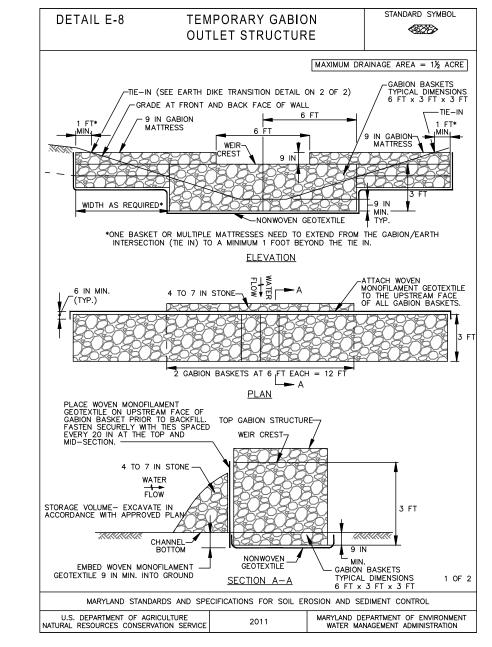

STRUCTURES LOCATED ON THESE LOTS.

### GENERAL NOTES

- 1.) THE PROJECT IS IN CONFORMANCE WITH THE LATEST HOWARD COUNTY STANDARDS UNLESS WAIVERS HAVE
- 2.) THE SUBJECT PROPERTY IS ZONED R-20-MXD-3 AND R-SC-MXD-3 PER THE 10-6-2013 COMPREHENSIVE ZONING PLAN.
- 3.) BOUNDARY IS BASED ON RECORDED PLAT NO. 26110-26117.
- 4.) THE EXISTING TOPOGRAPHY SHOWN ON THESE LOTS IS BASED ON MASS GRADING AS SHOWN ON APPROVED F-21-044 ROAD CONSTRUCTION PLANS.
- 5.) THE COORDINATES SHOWN HEREON ARE BASED UPON THE HOWARD COUNTY GEODETIC CONTROL WHICH IS BASED UPON THE MARYLAND STATE PLANE COORDINATE SYSTEM. HOWARD COUNTY MONUMENT
- NOS. 46FB AND 47AA WERE USED FOR THIS PROJECT.
- 6.) WATER IS PUBLIC. THE CONTRACT NUMBER IS 24-5138-D.
- 7.) SEWER IS PUBLIC. THE CONTRACT NUMBER IS 24-5138-D.
- 8.) THIS PROJECT IS LOCATED WITHIN THE METROPOLITAN DISTRICT. THE DRAINAGE AREA IS THE HAMMOND
- 9.) EXISTING UTILITIES SHOWN ARE BASED ON APPROVED WATER/SEWER CONTRACT DRAWINGS, APPROVED ROAD CONSTRUCTION PLANS, AERIAL, AND FIELD SURVEYED LOCATIONS.
- 10.) THERE ARE NO WETLANDS, STREAMS, OR THEIR REQUIRED BUFFERS, 100-YEAR FLOODPLAIN OR 25% OR GRÉATER STEEP SLOPES THAT ARE AT LEAST 20,000 S.F. OF CONTIGUOUS AREA LOCATED ON THESE LOTS. 11.) TO THE BEST OF OUR KNOWLEDGE, THERE ARE NO BURIAL GROUNDS, CEMETERIES OR HISTORIC
- 12.) STORMWATER MANAGEMENT FOR THESE LOTS WAS PREVIOUSLY PROVIDED AND APPROVED UNDER F-22-001. THE ON-LOT DRY WELLS FOR TREATMENT OF THE HOUSES FOR THE LOTS THAT REQUIRE THEM ARE PROVIDED ON THIS SITE DEVELOPMENT PLAN. ALL THE DRYWELLS ARE TO BE OWNED AND MAINTAINED BY THE OWNERS OF THE LOTS ON WHICH THEY RESIDE.
- 13.) DRIVEWAYS SHALL BE PROVIDED PRIOR TO ISSUANCE OF A USE AND OCCUPANCY PERMIT FOR ANY NEW DWELLINGS FOR FIRE AND EMERGENCY VEHICLES PER THE FOLLOWINGMINIMUM REQUIREMENTS:
- A) WIDTH 12' (16' SERVING MORE THAN ONE RESIDENCE).
- B) SURFACE 6" OF COMPACT CRUSHER RUN BASE WITH TAR AND CHIP COATING (1-1/2" MIN.). C) GEOMETRY - MAX. 15% GRADE, MAX. 10% GRADE CHANGE & MIN. 45' TURNING RADIUS.
- D) STRUCTURES(CULVERTS/BRIDGES) CAPABLE OF SUPPORTING 25 GROSS TONS (H25 LOAD) E) DRAINAGE ELEMENTS - CAPABLE OF SAFELY PASSING 100 YEAR FLOODPLAIN WITH NO MORE THAN FOOT DEPTH OVER DRIVEWAY.
- G) MAINTENANCE SUFFICIENT TO INSURE ALL WEATHER USE.
- 14.) FOR DRIVEWAY ENTRANCE DETAILS REFER TO THE HOWARD COUNTY DESIGN MANUAL, VOLUME IV, STANDARD DETAIL R-6.03 and R-6.05.
- 15.) LANDSCAPING IS PROVIDED IN ACCORDANCE WITH SECTION 16.124 OF THE HOWARD COUNTY CODE AND THE LANDSCAPE MANUAL AND SHOWN ON THE CERTIFIED LANDSCAPE PLAN WITHIN THIS SITE DEVELOPMENT PLAN SET. FINANCIAL SURETY IN THE AMOUNT OF \$43,650.00 FOR THE REQUIRED 130 SHADE TREES AND 31 EVERGREEN TREES SHALL BE PAID AS PART OF THE GRADING PERMIT.
- 16.) THE REQUIREMENT OF SECTION 16.1200 OF THE HOWARD COUNTY CODE FOR FOREST CONSERVATION FOR THESE LOTS WAS PROVIDED UNDER F-22-001. THE EASEMENTS WERE RECORDED UNDER F-21-001, RECORD
- 17.) THIS SUBDIVISION IS SUBJECT TO SECTION 18.122B OF THE HOWARD COUNTY CODE. PUBLIC WATER AND/OR SEWER SERVICE HAS BEEN GRANTED UNDER THE TERMS AND PROVISIONS, THEREOF, EFFECTIVE APRIL 10, 2022, ON WHICH DATE DEVELOPER AGREEMENT #F22001/24-5138-D WAS FILED AND ACCEPTED.
- 18.) THIS PROJECT IS SUBJECT TO THE AMENDED FIFTH EDITION OF THE SUBDIVISION AND LAND DEVELOPMENT REGULATIONS AND THE ZONING REGULATIONS EFFECTIVE OCTOBER 6, 2013.
- 19.) ANY DAMAGE TO THE COUNTY'S RIGHT-OF-WAY SHALL BE CORRECTED AT THE BUILDER'S EXPENSE,
- 20.) IN ACCORDANCE WITH SECTION 128 OF THE HOWARD COUNTY ZONING REGULATIONS, BAY WINDOWS, WINDOW WELLS, ORIELS, VESTIBULES, BALCONIES AND CHIMNEYS MAY ENCROACH 4 FEET INTO ANY SETBACK OR REQUIRED DISTANCE BETWEEN BUILDINGS PROVIDED THE FEATURE HAS A MAXIMUM WIDTH OF 16 FEET. EXTERIOR STAIRWAYS OR RAMPS, ABOVE OR BELOW GROUND LEVEL (EXCLUDING THOSE ATTACHED TO A PORCH OR DECK) MAY ENCROACH 10 FEET INTO A FRONT SETBACK OR A SETBACK FROM A PROJECT BOUNDARY, 16 FEET INTO A REAR SETBACK, 4 FEET INTO A SIDE SETBACK OR REQUIRED DISTANCE BETWEEN BUILDINGS, OPEN OR ENCLOSED PORCHES OR DECKS AND THE STAIRWAYS OR RAMPS ATTACHED THERETO MAY ENCROACH 10 FEET INTO A FRONT OR REAR SETBACK, SETBACK FROM A PROJECT BOUNDARY OR A REQUIRED DISTANCE
- 21.) THE CONTRACTOR SHALL NOTIFY THE DEPARTMENT OF PUBLIC WORKS/BUREAU OF ENGINEERING/CONSTRUCTION INSPECTION DIVISION AT 410-313-1880 AT LEAST FIVE (5) WORKING DAYS PRIOR
- 22.) THE CONTRACTOR SHALL NOTIFY "MISS UTILITY" AT 1-800-257-7777 AT LEAST 48 HOURS PRIOR TO ANY EXCAVATION WORK BEING DONE.
- 23.) THE ARTICLES OF INCORPORATION FOR THE HOMEOWNERS ASSOCIATION WAS ACCEPTED BY THE STATE DEPARTMENT OF ASSESSMENT AND TAXATION ON 2-9-2021 ID# D21406426.
- 24.) SECTION 110.0.d.1.e OF THE ZONING REGULATIONS LIMITS THE LENGTH OF SINGLE-FAMILY ATTACHED UNITS TO 120 FEET BUT IT ALSO GRANTS THE DIRECTOR OF DPZ THE AUTHORITY TO APPROVE A GREATER LENGTH UP TO A MAXIMUM OF 200 FEET BASED ON DETERMINATION THAT THE DESIGN OF THE BUILDING WILL MITIGATE THE VISUAL IMPACT OF THE INCREASED LENGTH. A REQUEST TO ALLOW FOR A GREATER BUILDING LENGTH FOR SEVERAL ROWS OF SINGLE-FAMILY ATTACHED UNITS WAS APPROVED BY THE DIRECTOR OF THE DEPARTMENT OF PLANNING AND ZONING ON MAY 19, 2020.
- 25.) A MIHU AGREEMENT AND COVENANTS WILL BE REQUIRED IN ACCORDANCE WITH SECTION 13.402 OF THE COUNTY CODE. THE AGREEMENT AND COVENANTS ARE RECORDED WITH THE FINAL PLAN. F-22-001. THERE ARE 15 MIHUS TO BE PROVIDED WITH THIS PHASE/SECTION. A TOTAL OF 8 MIHUS WERE TO BE PROVIDED WITH PHASE 1 SECTION 1, AND 17 MIHUS SHALL BE PROVIDED WITH PHASE 2 FOR A TOTAL OF 40 WHICH MEETS THE OVERALL PROJECTS OBLIGATION.
- 26.) NO GRADING, REMOVAL OF VEGETATIVE COVER OR TREES, PAVING AND NEW STRUCTURES SHALL BE PERMITTED WITHIN THE LIMITS OF WETLANDS, STREAMS, THEIR REQUIRED BUFFERS, FLOODPLAIN, OR FOREST CONSERVATION EASEMENTS.
- 27.) A NOISE STUDY IS NOT REQUIRED. THIS PROJECT IS NOT WITHIN THE LIMITS IDENTIFIED IN SECTION 2.5.F2. OF THE DESIGN MANUAL FOR A NOISE STUDY.
- 28.) THE TRAFFIC IMPACT STUDY WAS PREPARED BY THE TRAFFIC GOUP, INC. O JUNE 29, 2018 AND REVISED ON NOVEMBER 16, 2018 AND FEBRUARY 6, 2019. IT WAS APPROVED WITH THE APPROVAL OF S-18-003.
- 29.) THE SPEED STUDY WAS PREPARED BY THE TRAFFIC GROUP, INC. ON SEPTEMBER 10, 2018 WITH THE SPEED COUNTS BEING TAKEN ON APRIL 5, 2018 AND APRIL 6, 2018. IT WAS APPROVED WITH THE APPROVAL
- 30.) IN ACCORDANCE WITH COUNCIL BILL 76-2018, EFFECTIVE JAN 11, 2019 AND PER SECTION 3.105(C) OF THE COUNTY CODE. ALL NEW RESIDENTIAL CONSTRUCTION THAT HAS A GARAGE, CARPORT, OR DRIVEWAY SHALL FEATURE A DEDICATED ELECTRIC LINE OF SUFFICIENT VOLTAGE SO THAT AN ELECTRIC VEHICLE CHARGING STATION MAY BE ADDED IN THE FUTURE. THIS DEDICATED LINE SHALL BE PROVIDED FOR EACH UNIT.
- 31.) FOR FLAG AND PIPE STEM LOTS, REFUSE COLLECTION, SNOW REMOVAL, AND ROAD MAINTENANCE ARE PROVIDED TO THE JUNCTION OF THE FLAG OR PIPE STEM AND ROAD ROAD OF-WAY AND NOT ONTO THE PIPE