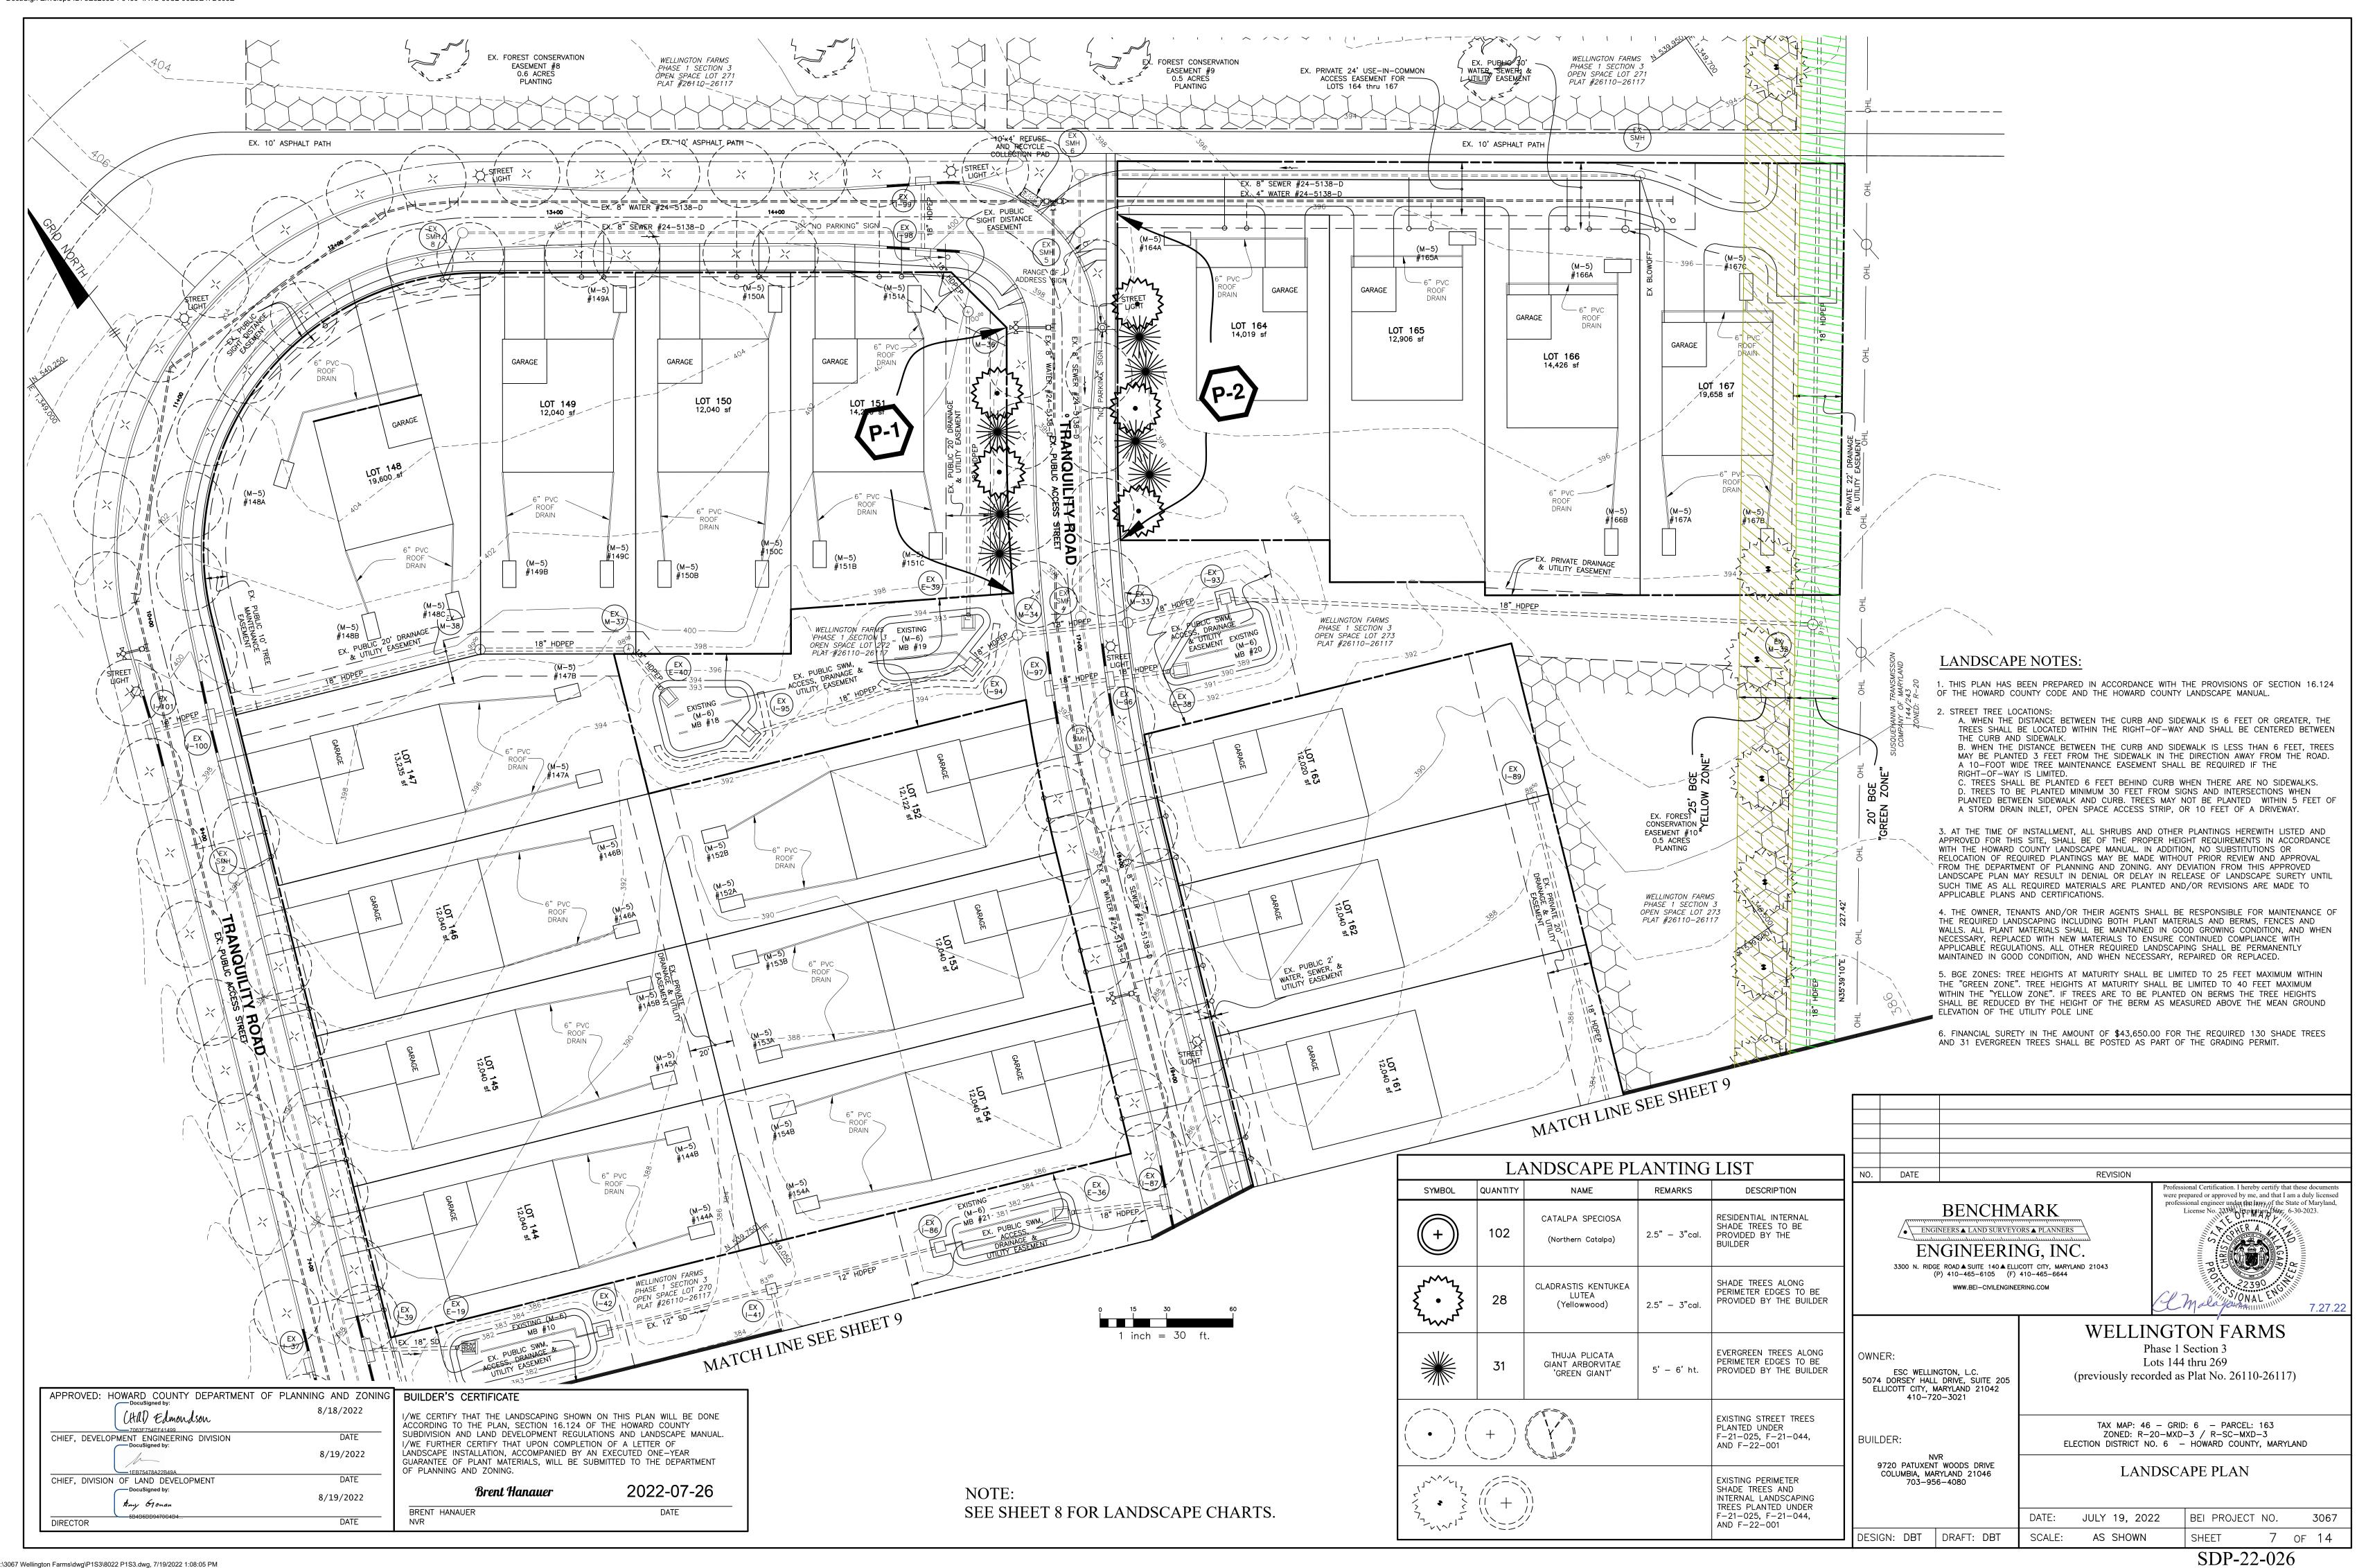

SCALE:

9720 PATUXENT WOODS DRIVE SITE DEVELOPMENT PLAN COLUMBIA, MARYLAND 21046 703-956-4080 **COVER SHEET** 

JULY 19, 2022

AS SHOWN

BEI PROJECT NO. 3067

| MATERIALS & SPECIFICATIONS FOR DRY WELLS |                                    |                                                |                                                                                                                                                                                            |  |  |  |  |  |  |  |
|------------------------------------------|------------------------------------|------------------------------------------------|--------------------------------------------------------------------------------------------------------------------------------------------------------------------------------------------|--|--|--|--|--|--|--|
| MATERIAL                                 | SPECIFICATION                      | SIZE                                           | NOTES:                                                                                                                                                                                     |  |  |  |  |  |  |  |
| GEOTEXTILE (CLASS "C")                   |                                    | N/A                                            | PE TYPE 1 NONWOVEN                                                                                                                                                                         |  |  |  |  |  |  |  |
| GRAVEL                                   | AASHTO M 43                        | 1 1/2" TO 2 1/2"                               |                                                                                                                                                                                            |  |  |  |  |  |  |  |
| UNDERDRAIN PIPING                        | F758, TYPE PS28 OR<br>AASHTO M-278 | 4" TO 6" RIGID<br>SCH.40 PVC,<br>SDR35 OR HDPE | 3/8" PERF. @ 6" O/C, 4 HOLES PER ROW; MINIMUM OF 2" OF GRAVEL OVER PIPES.                                                                                                                  |  |  |  |  |  |  |  |
| SAND                                     | AASHTO M-6 OR ASTM-C-33            | .02" TO .04"                                   | SAND SUBSTITUTIONS SUCH AS DIABASE AND GRAYSTONE (AASHTO) #10 ARE NOT ACCEPTABLE. NO CALCIUM CARBONATED OR DOLOMITIC SAND SUBSTITUTIONS ARE ACCEPTABLE. NT ROCK DUST CAN BE USED FOR SAND. |  |  |  |  |  |  |  |