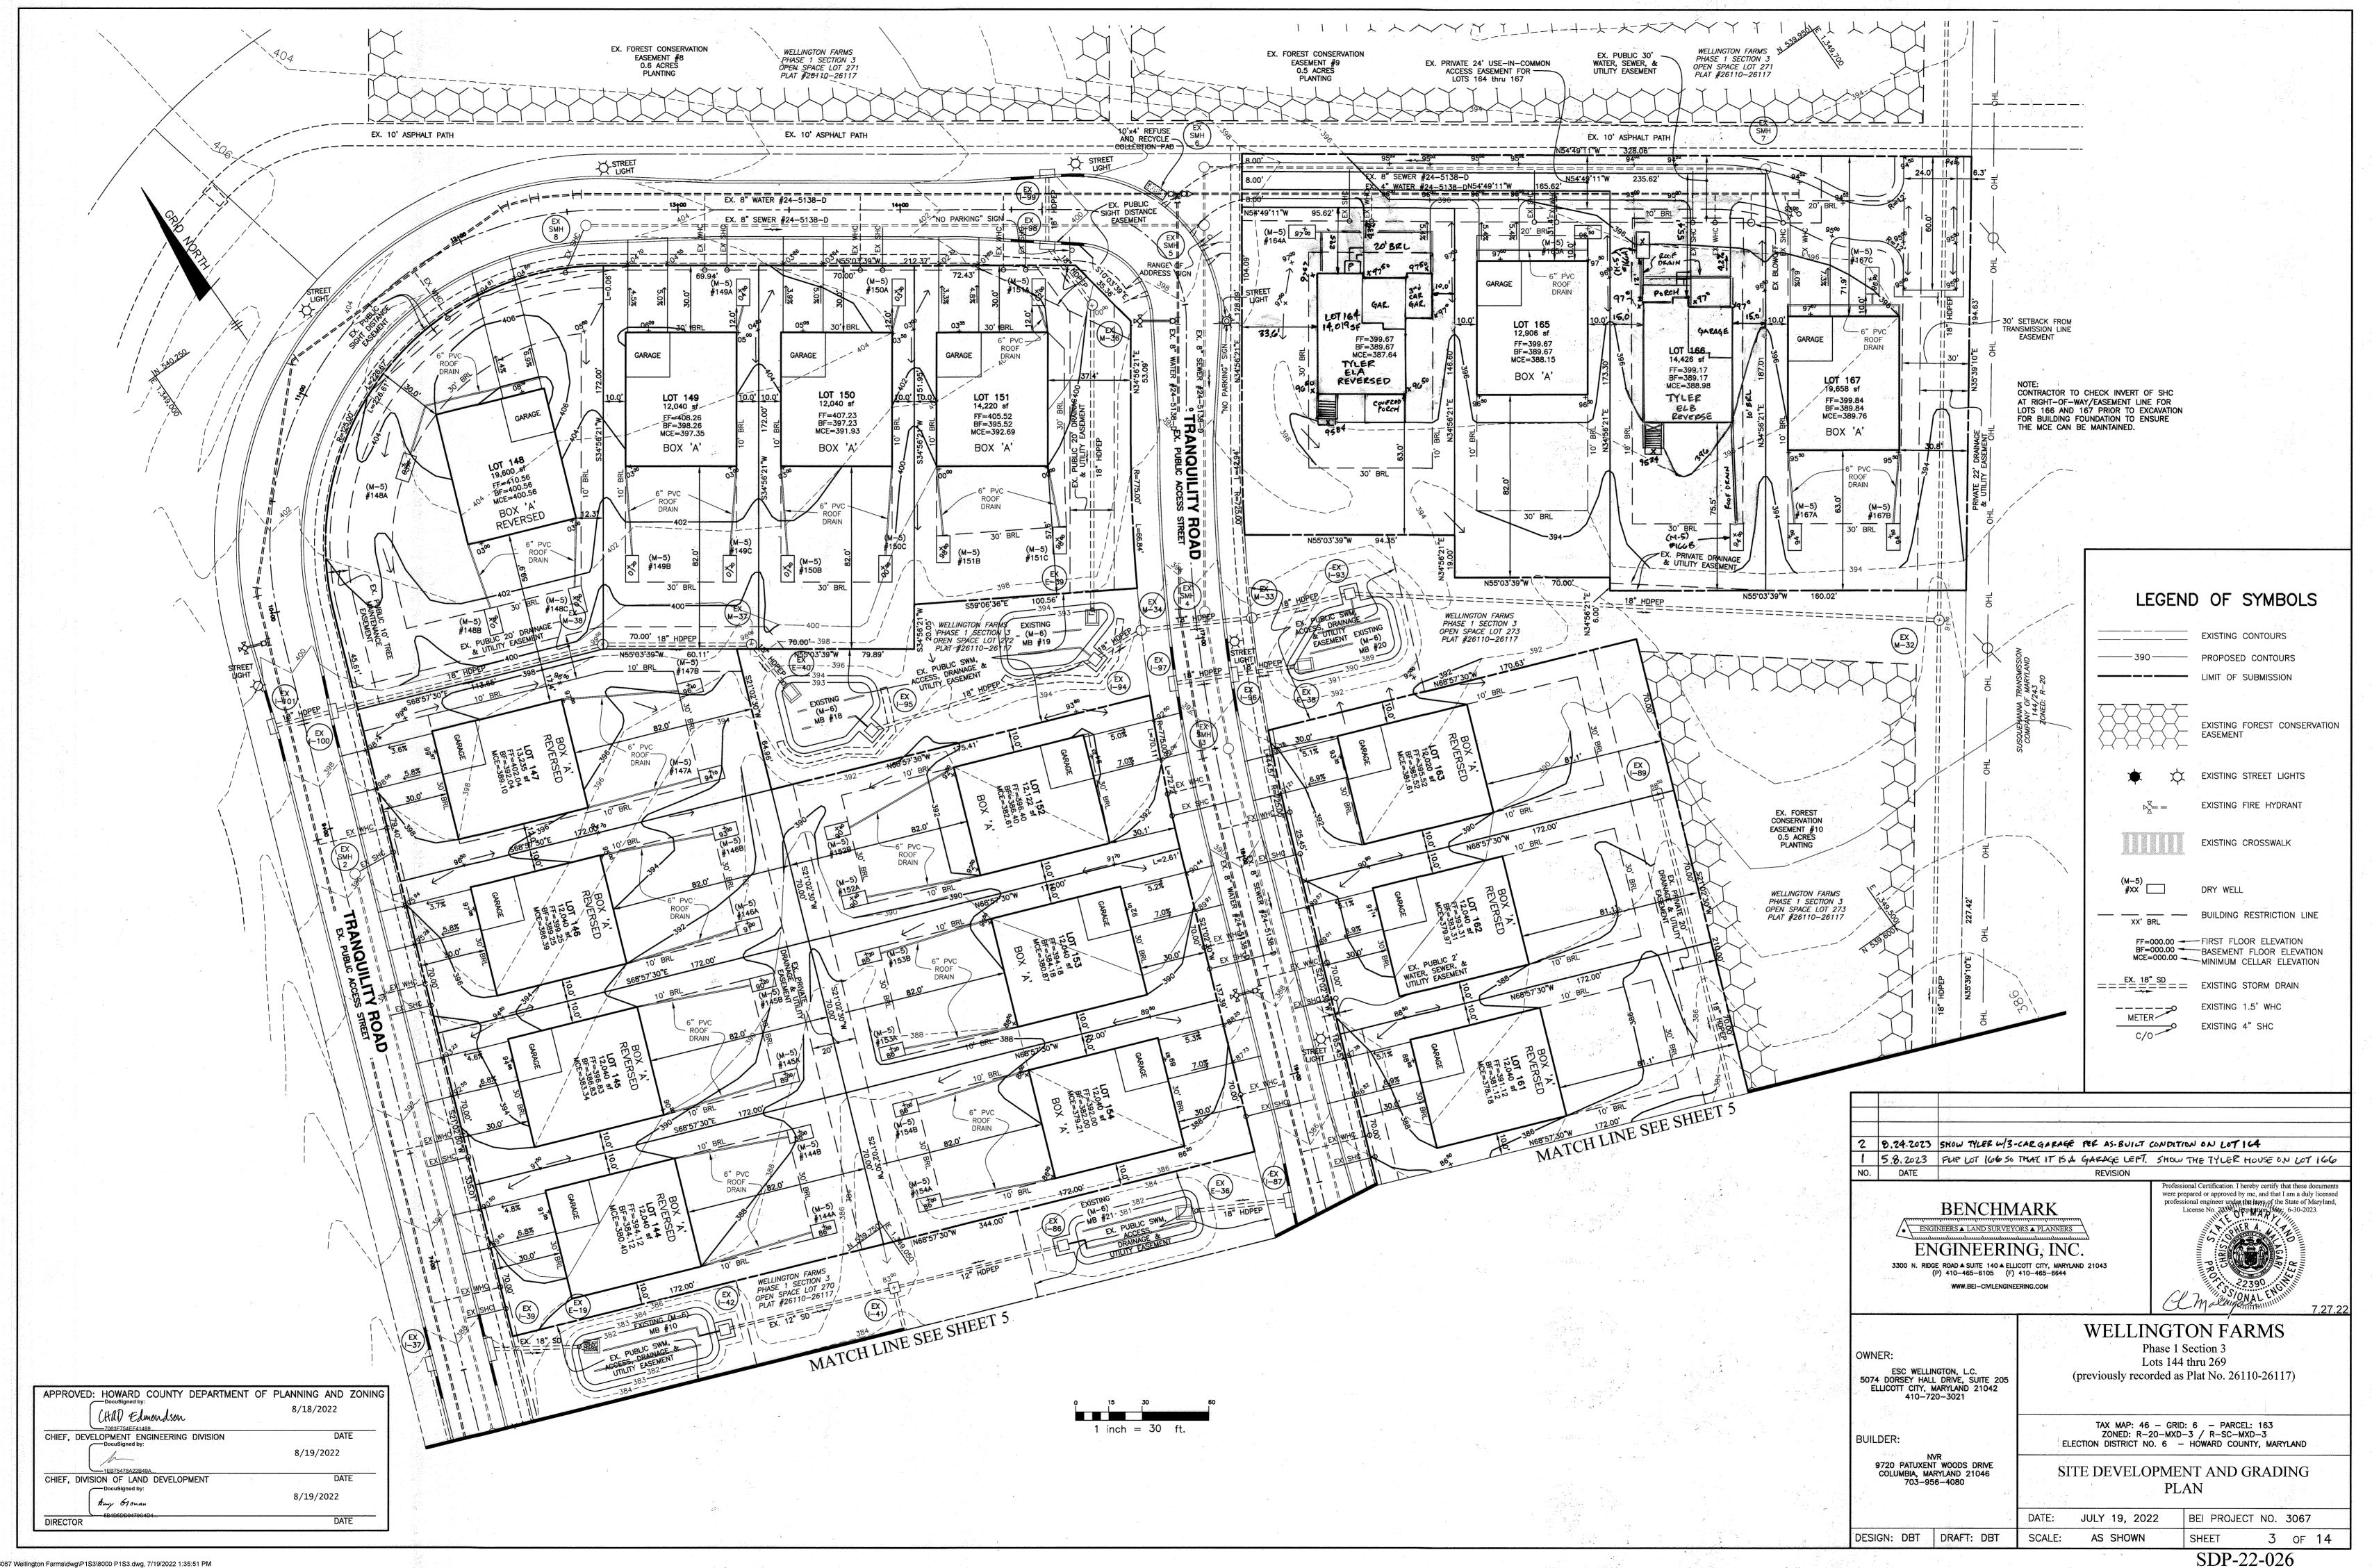

### GENERAL NOTES

- 1.) THE PROJECT IS IN CONFORMANCE WITH THE LATEST HOWARD COUNTY STANDARDS UNLESS WAIVERS HAVE
- 2.) THE SUBJECT PROPERTY IS ZONED R-20-MXD-3 AND R-SC-MXD-3 PER THE 10-6-2013 COMPREHENSIVE ZONING PLAN.
- 3.) BOUNDARY IS BASED ON RECORDED PLAT NO. 26110-26117.
- 4.) THE EXISTING TOPOGRAPHY SHOWN ON THESE LOTS IS BASED ON MASS GRADING AS SHOWN ON APPROVED F-21-044 ROAD CONSTRUCTION PLANS.
- 5.) THE COORDINATES SHOWN HEREON ARE BASED UPON THE HOWARD COUNTY GEODETIC CONTROL WHICH IS BASED UPON THE MARYLAND STATE PLANE COORDINATE SYSTEM. HOWARD COUNTY MONUMENT
- NOS. 46FB AND 47AA WERE USED FOR THIS PROJECT.
- 6.) WATER IS PUBLIC. THE CONTRACT NUMBER IS 24-5138-D.
- 7.) SEWER IS PUBLIC. THE CONTRACT NUMBER IS 24-5138-D.
- 8.) THIS PROJECT IS LOCATED WITHIN THE METROPOLITAN DISTRICT. THE DRAINAGE AREA IS THE HAMMOND
- 9.) EXISTING UTILITIES SHOWN ARE BASED ON APPROVED WATER/SEWER CONTRACT DRAWINGS, APPROVED ROAD CONSTRUCTION PLANS, AERIAL, AND FIELD SURVEYED LOCATIONS.
- 10.) THERE ARE NO WETLANDS, STREAMS, OR THEIR REQUIRED BUFFERS, 100-YEAR FLOODPLAIN OR 25% OR GRÉATER STEEP SLOPES THAT ARE AT LEAST 20,000 S.F. OF CONTIGUOUS AREA LOCATED ON THESE LOTS. 11.) TO THE BEST OF OUR KNOWLEDGE, THERE ARE NO BURIAL GROUNDS, CEMETERIES OR HISTORIC
- 12.) STORMWATER MANAGEMENT FOR THESE LOTS WAS PREVIOUSLY PROVIDED AND APPROVED UNDER F-22-001. THE ON-LOT DRY WELLS FOR TREATMENT OF THE HOUSES FOR THE LOTS THAT REQUIRE THEM ARE PROVIDED ON THIS SITE DEVELOPMENT PLAN. ALL THE DRYWELLS ARE TO BE OWNED AND MAINTAINED BY THE OWNERS OF THE LOTS ON WHICH THEY RESIDE.
- 13.) DRIVEWAYS SHALL BE PROVIDED PRIOR TO ISSUANCE OF A USE AND OCCUPANCY PERMIT FOR ANY NEW DWELLINGS FOR FIRE AND EMERGENCY VEHICLES PER THE FOLLOWINGMINIMUM REQUIREMENTS:
- A) WIDTH 12' (16' SERVING MORE THAN ONE RESIDENCE).
- B) SURFACE 6" OF COMPACT CRUSHER RUN BASE WITH TAR AND CHIP COATING (1-1/2" MIN.). C) GEOMETRY - MAX. 15% GRADE, MAX. 10% GRADE CHANGE & MIN. 45' TURNING RADIUS.
- D) STRUCTURES(CULVERTS/BRIDGES) CAPABLE OF SUPPORTING 25 GROSS TONS (H25 LOAD) E) DRAINAGE ELEMENTS - CAPABLE OF SAFELY PASSING 100 YEAR FLOODPLAIN WITH NO MORE THAN FOOT DEPTH OVER DRIVEWAY.
- G) MAINTENANCE SUFFICIENT TO INSURE ALL WEATHER USE.
- 14.) FOR DRIVEWAY ENTRANCE DETAILS REFER TO THE HOWARD COUNTY DESIGN MANUAL, VOLUME IV, STANDARD DETAIL R-6.03 and R-6.05.
- 15.) LANDSCAPING IS PROVIDED IN ACCORDANCE WITH SECTION 16.124 OF THE HOWARD COUNTY CODE AND THE LANDSCAPE MANUAL AND SHOWN ON THE CERTIFIED LANDSCAPE PLAN WITHIN THIS SITE DEVELOPMENT PLAN SET. FINANCIAL SURETY IN THE AMOUNT OF \$43,650.00 FOR THE REQUIRED 130 SHADE TREES AND 31 EVERGREEN TREES SHALL BE PAID AS PART OF THE GRADING PERMIT.
- 16.) THE REQUIREMENT OF SECTION 16.1200 OF THE HOWARD COUNTY CODE FOR FOREST CONSERVATION FOR THESE LOTS WAS PROVIDED UNDER F-22-001. THE EASEMENTS WERE RECORDED UNDER F-21-001, RECORD
- 17.) THIS SUBDIVISION IS SUBJECT TO SECTION 18.122B OF THE HOWARD COUNTY CODE. PUBLIC WATER AND/OR SEWER SERVICE HAS BEEN GRANTED UNDER THE TERMS AND PROVISIONS, THEREOF, EFFECTIVE APRIL 10, 2022, ON WHICH DATE DEVELOPER AGREEMENT #F22001/24-5138-D WAS FILED AND ACCEPTED.
- 18.) THIS PROJECT IS SUBJECT TO THE AMENDED FIFTH EDITION OF THE SUBDIVISION AND LAND DEVELOPMENT REGULATIONS AND THE ZONING REGULATIONS EFFECTIVE OCTOBER 6, 2013.
- 19.) ANY DAMAGE TO THE COUNTY'S RIGHT-OF-WAY SHALL BE CORRECTED AT THE BUILDER'S EXPENSE,
- 20.) IN ACCORDANCE WITH SECTION 128 OF THE HOWARD COUNTY ZONING REGULATIONS, BAY WINDOWS, WINDOW WELLS, ORIELS, VESTIBULES, BALCONIES AND CHIMNEYS MAY ENCROACH 4 FEET INTO ANY SETBACK OR REQUIRED DISTANCE BETWEEN BUILDINGS PROVIDED THE FEATURE HAS A MAXIMUM WIDTH OF 16 FEET. EXTERIOR STAIRWAYS OR RAMPS, ABOVE OR BELOW GROUND LEVEL (EXCLUDING THOSE ATTACHED TO A PORCH OR DECK) MAY ENCROACH 10 FEET INTO A FRONT SETBACK OR A SETBACK FROM A PROJECT BOUNDARY, 16 FEET INTO A REAR SETBACK, 4 FEET INTO A SIDE SETBACK OR REQUIRED DISTANCE BETWEEN BUILDINGS, OPEN OR ENCLOSED PORCHES OR DECKS AND THE STAIRWAYS OR RAMPS ATTACHED THERETO MAY ENCROACH 10 FEET INTO A FRONT OR REAR SETBACK, SETBACK FROM A PROJECT BOUNDARY OR A REQUIRED DISTANCE
- 21.) THE CONTRACTOR SHALL NOTIFY THE DEPARTMENT OF PUBLIC WORKS/BUREAU OF ENGINEERING/CONSTRUCTION INSPECTION DIVISION AT 410-313-1880 AT LEAST FIVE (5) WORKING DAYS PRIOR
- 22.) THE CONTRACTOR SHALL NOTIFY "MISS UTILITY" AT 1-800-257-7777 AT LEAST 48 HOURS PRIOR TO ANY EXCAVATION WORK BEING DONE.
- 23.) THE ARTICLES OF INCORPORATION FOR THE HOMEOWNERS ASSOCIATION WAS ACCEPTED BY THE STATE DEPARTMENT OF ASSESSMENT AND TAXATION ON 2-9-2021 ID# D21406426.
- 24.) SECTION 110.0.d.1.e OF THE ZONING REGULATIONS LIMITS THE LENGTH OF SINGLE-FAMILY ATTACHED UNITS TO 120 FEET BUT IT ALSO GRANTS THE DIRECTOR OF DPZ THE AUTHORITY TO APPROVE A GREATER LENGTH UP TO A MAXIMUM OF 200 FEET BASED ON DETERMINATION THAT THE DESIGN OF THE BUILDING WILL MITIGATE THE VISUAL IMPACT OF THE INCREASED LENGTH. A REQUEST TO ALLOW FOR A GREATER BUILDING LENGTH FOR SEVERAL ROWS OF SINGLE-FAMILY ATTACHED UNITS WAS APPROVED BY THE DIRECTOR OF THE DEPARTMENT OF PLANNING AND ZONING ON MAY 19, 2020.
- 25.) A MIHU AGREEMENT AND COVENANTS WILL BE REQUIRED IN ACCORDANCE WITH SECTION 13.402 OF THE COUNTY CODE. THE AGREEMENT AND COVENANTS ARE RECORDED WITH THE FINAL PLAN. F-22-001. THERE ARE 15 MIHUS TO BE PROVIDED WITH THIS PHASE/SECTION. A TOTAL OF 8 MIHUS WERE TO BE PROVIDED WITH PHASE 1 SECTION 1, AND 17 MIHUS SHALL BE PROVIDED WITH PHASE 2 FOR A TOTAL OF 40 WHICH MEETS THE OVERALL PROJECTS OBLIGATION.
- 26.) NO GRADING, REMOVAL OF VEGETATIVE COVER OR TREES, PAVING AND NEW STRUCTURES SHALL BE PERMITTED WITHIN THE LIMITS OF WETLANDS, STREAMS, THEIR REQUIRED BUFFERS, FLOODPLAIN, OR FOREST CONSERVATION EASEMENTS.
- 27.) A NOISE STUDY IS NOT REQUIRED. THIS PROJECT IS NOT WITHIN THE LIMITS IDENTIFIED IN SECTION 2.5.F2. OF THE DESIGN MANUAL FOR A NOISE STUDY.
- 28.) THE TRAFFIC IMPACT STUDY WAS PREPARED BY THE TRAFFIC GOUP, INC. O JUNE 29, 2018 AND REVISED ON NOVEMBER 16, 2018 AND FEBRUARY 6, 2019. IT WAS APPROVED WITH THE APPROVAL OF S-18-003.
- 29.) THE SPEED STUDY WAS PREPARED BY THE TRAFFIC GROUP, INC. ON SEPTEMBER 10, 2018 WITH THE SPEED COUNTS BEING TAKEN ON APRIL 5, 2018 AND APRIL 6, 2018. IT WAS APPROVED WITH THE APPROVAL
- 30.) IN ACCORDANCE WITH COUNCIL BILL 76-2018, EFFECTIVE JAN 11, 2019 AND PER SECTION 3.105(C) OF THE COUNTY CODE. ALL NEW RESIDENTIAL CONSTRUCTION THAT HAS A GARAGE, CARPORT, OR DRIVEWAY SHALL FEATURE A DEDICATED ELECTRIC LINE OF SUFFICIENT VOLTAGE SO THAT AN ELECTRIC VEHICLE CHARGING STATION MAY BE ADDED IN THE FUTURE. THIS DEDICATED LINE SHALL BE PROVIDED FOR EACH UNIT.
- 31.) FOR FLAG AND PIPE STEM LOTS, REFUSE COLLECTION, SNOW REMOVAL, AND ROAD MAINTENANCE ARE PROVIDED TO THE JUNCTION OF THE FLAG OR PIPE STEM AND ROAD ROAD OF-WAY AND NOT ONTO THE PIPE