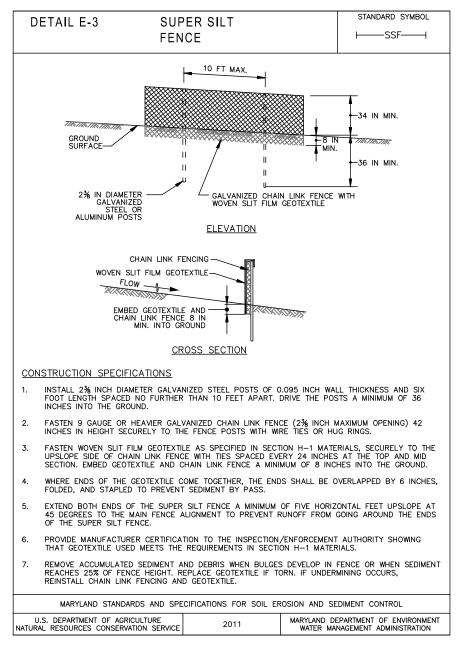

WITHIN 12 INCHES OF THE WEIR CREST. REPLACE GEOTEXTILE AND STONE FACING WHEN STRUCTURE CEASES TO FUNCTION. MAINTAIN LINE, GRADE, AND CROSS SECTION.

UPON REMOVAL OF GABION OUTLET STRUCTURE, GRADE AREA FLUSH WITH EXISTING GROUND. WITHIN 24 HOURS STABILIZE DISTURBED AREA WITH TOPSOIL, SEED, AND MULCH, OR AS SPECIFIED ON APPROVED PLAN.

MARYLAND STANDARDS AND SPECIFICATIONS FOR SOIL EROSION AND SEDIMENT CONTROL

PROVIDE POSITIVE DRAINAGE ALONG EARTH DIKE TO GABION OUTLET STRUCTURE.

PROVIDE STORAGE VOLUME AS SPECIFIED ON APPROVED PLANS.

INSTALL GABIONS IN ACCORDANCE WITH MANUFACTURER RECOMMENDATIONS.

USE BASKETS MADE OF 11 GAUGE WIRE OR HEAVIER.

PROVIDE A MINIMUM WEIR CREST OF 6 FEET.

U.S. DEPARTMENT OF AGRICULTURE

**₹₹₹** 

DETAIL E-8

30 IN TYPE 'B' DIKE

CONSTRUCTION SPECIFICATIONS





- PERFORM FINAL GRADING, TOPSOIL APPLICATION, SEEDBED PREPARATION, AND PERMANENT SEEDING IN ACCORDANCE WITH SPECIFICATIONS. PLACE MATTING WITHIN 48 HOURS OF COMPLETING SEEDING OPERATIONS, UNLESS END OF WORKDAY STABILIZATION IS SPECIFIED ON THE APPROVED EROSION AND SEDIMENT CONTROL PLAN.
- UNROLL MATTING IN DIRECTION OF WATER FLOW, CENTERING THE FIRST ROLL ON THE CHANNEL CENTER LINE. WORK FROM CENTER OF CHANNEL OUTWARD WHEN PLACING ROLLS. LAY MATTING SMOOTHLY AND FIRMLY UPON THE SEEDED SURFACE. AVOID STRETCHING THE MATTING.
- OVERLAP OR ABUT EDGES OF MATTING ROLLS PER MANUFACTURER RECOMMENDATIONS. OVERLAP ROLL ENDS BY 6 INCHES (MINIMUM), WITH THE UPSTREAM MAT OVERLAPPING ON TOP OF THE NEXT DOWNSTREAM MAT.
- KEY IN THE TOP OF SLOPE END OF MAT 6 INCHES (MINIMUM) BY DIGGING A TRENCH, PLACI