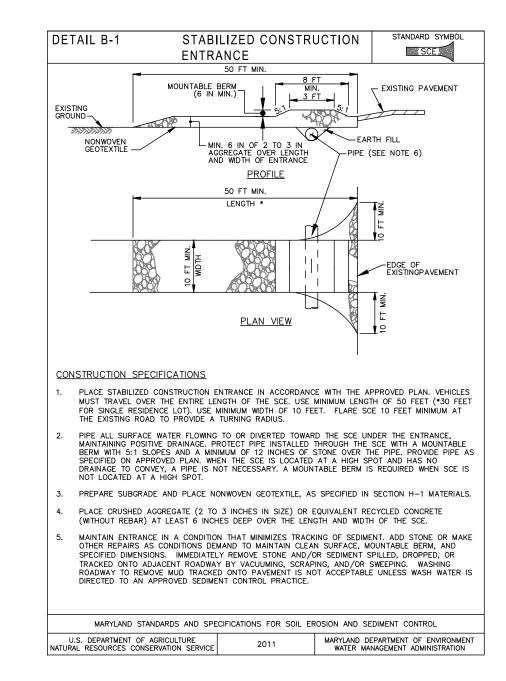

26

NO. DATE

DIRECTOR

THE HOWARD SOIL CONSERVATION DISTRICT

Christopher Malagari

originally specified.

2. Construction sequence example (Refer to Figure B.1):

necessary.

application of temporary stabilization.

Figure B.

"I CERTIFY THAT THIS PLAN FOR SEDIMENT AND EROSION CONTROL REPRESENTS A PRACTICAL AND WORKABLE PLAN BASED ON MY PERSONAL KNOWLEDGE OF THE SITE CONDITIONS AND THAT IT WAS PREPARED IN ACCORDANCE WITH THE REQUIREMENTS OF THE HOWARD SOIL CONSERVATION DISTRICT.

SEDIMENT AND EROSION BEFORE BEGINNING THE PROJECT. I ALSO AUTHORIZE PERIODIC ON-SITE INSPECTION BY THE HOWARD SOIL CONSERVATION DISTRICT. Brent Hanauer

Olexander Bratchie HOWARD SOIL CONSERVATION DISTRICT APPROVED: HOWARD COUNTY DEPARTMENT OF PLANNING AND ZONING

CHIEF, DIVISION OF LAND DEVELOPMENT Amy Glonan





TEMPORARY GABION

**OUTLET STRUCTURE** 

EARTH DIKE TRANSITION

. PROVIDE TRANSITION LENGTH AND HEIGHT AS SPECIFIED ON PLAN. HEIGHT OF TRANSITION EARTH DIKE MUST EXCEED 4 INCH MINIMUM FREEBOARD ABOVE TOP OF GABION AND EXTEND AT THIS ELEVATION UNTIL IT INTERCEPTS THE TOP OF ADJOINING EARTH DIKE.

SHAPE EARTH DIKE TO LINE, GRADE, AND CROSS SECTION AS SPECIFIED ON PLAN. BANK PROJECTIONS OR IRREGULARITIES ARE NOT ALLOWED.

. USE NONWOVEN AND WOVEN MONOFILAMENT GEOTEXTILES AS SPECIFIED IN SECTION H-1 MATERIALS.

EMBED THE GABION OUTLET STRUCTURE INTO THE SOIL A MINIMUM OF 9 INCHES. PROVIDE NONWOVEN GEOTEXTILE UNDER ALL GABIONS.

FILL GABION BASKETS WITH CLEAN 4 TO 7 INCH STONE OR EQUIVALENT RECYCLED CONCRETE WITHOUT REBAR OR WIRE MESH.

MAKE THE WEIR CREST OF THE GABION OUTLET STRUCTURE 9 I