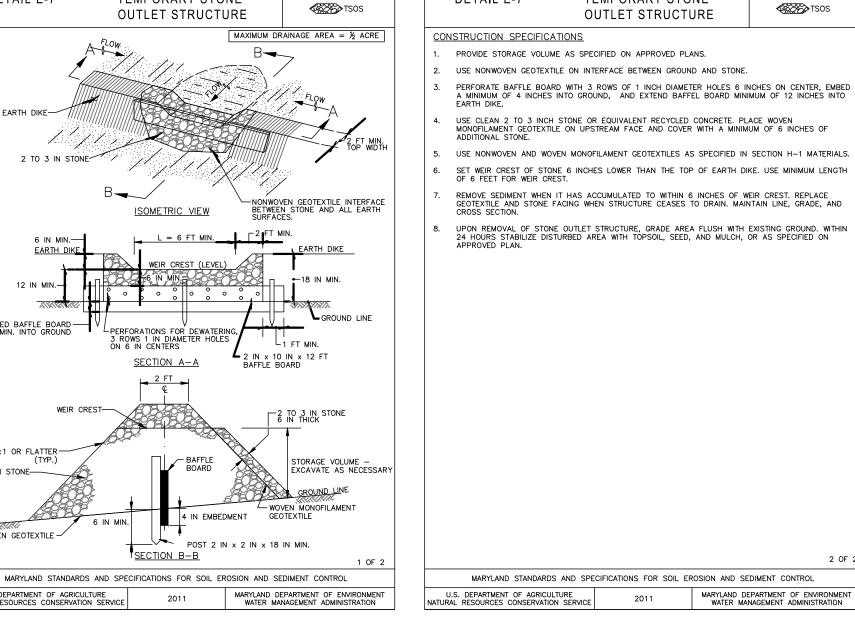

STRUCTURES LOCATED ON THESE LOTS.

### GENERAL NOTES

- 1.) THE PROJECT IS IN CONFORMANCE WITH THE LATEST HOWARD COUNTY STANDARDS UNLESS WAIVERS HAVE
- 2.) THE SUBJECT PROPERTY IS ZONED R-20-MXD-3 AND R-SC-MXD-3 PER THE 10-6-2013 COMPREHENSIVE ZONING PLAN.
- 3.) BOUNDARY IS BASED ON RECORDED PLAT NO. 26110-26117.
- 4.) THE EXISTING TOPOGRAPHY SHOWN ON THESE LOTS IS BASED ON MASS GRADING AS SHOWN ON APPROVED F-21-044 ROAD CONSTRUCTION PLANS.
- 5.) THE COORDINATES SHOWN HEREON ARE BASED UPON THE HOWARD COUNTY GEODETIC CONTROL WHICH IS BASED UPON THE MARYLAND STATE PLANE COORDINATE SYSTEM. HOWARD COUNTY MONUMENT
- NOS. 46FB AND 47AA WERE USED FOR THIS PROJECT.
- 6.) WATER IS PUBLIC. THE CONTRACT NUMBER IS 24-5138-D.
- 7.) SEWER IS PUBLIC. THE CONTRACT NUMBER IS 24-5138-D.
- 8.) THIS PROJECT IS LOCATED WITHIN THE METROPOLITAN DISTRICT. THE DRAINAGE AREA IS THE HAMMOND
- 9.) EXISTING UTILITIES SHOWN ARE BASED ON APPROVED WATER/SEWER CONTRACT DRAWINGS, APPROVED ROAD CONSTRUCTION PLANS, AERIAL, AND FIELD SURVEYED LOCATIONS.
- 10.) THERE ARE NO WETLANDS, STREAMS, OR THEIR REQUIRED BUFFERS, 100-YEAR FLOODPLAIN OR 25% OR GRÉATER STEEP SLOPES THAT ARE AT LEAST 20,000 S.F. OF CONTIGUOUS AREA LOCATED ON THESE LOTS. 11.) TO THE BEST OF OUR KNOWLEDGE, THERE ARE NO BURIAL GROUNDS, CEMETERIES OR HISTORIC
- 12.) STORMWATER MANAGEMENT FOR THESE LOTS WAS PREVIOUSLY PROVIDED AND APPROVED UNDER F-22-001. THE ON-LOT DRY WELLS FOR TREATMENT OF THE HOUSES FOR THE LOTS THAT REQUIRE THEM ARE PROVIDED ON THIS SITE DEVELOPMENT PLAN. ALL THE DRYWELLS ARE TO BE OWNED AND MAINTAINED BY THE OWNERS OF THE LOTS ON WHICH THEY RESIDE.
- 13.) DRIVEWAYS SHALL BE PROVIDED PRIOR TO ISSUANCE OF A USE AND OCCUPANCY PERMIT FOR ANY NEW DWELLINGS FOR FIRE AND EMERGENCY VEHICLES PER THE FOLLOWINGMINIMUM REQUIREMENTS:
- A) WIDTH 12' (16' SERVING MORE THAN ONE RESIDENCE).
- B) SURFACE 6" OF COMPACT CRUSHER RUN BASE WITH TAR AND CHIP COATING (1-1/2" MIN.). C) GEOMETRY - MAX. 15% GRADE, MAX. 10% GRADE CHANGE & MIN. 45' TURNING RADIUS.
- D) STRUCTURES(CULVERTS/BRIDGES) CAPABLE OF SUPPORTING 25 GROSS TONS (H25 LOAD) E) DRAINAGE ELEMENTS - CAPABLE OF SAFELY PASSING 100 YEAR FLOODPLAIN WITH NO MORE THAN FOOT DEPTH OVER DRIVEWAY.
- G) MAINTENANCE SUFFICIENT TO INSURE ALL WEATHER USE.
- 14.) FOR DRIVEWAY ENTRANCE DETAILS REFER TO THE HOWARD COUNTY DESIGN MANUAL, VOLUME IV, STANDARD DETAIL R-6.03 and R-6.05.
- 15.) LANDSCAPING IS PROVIDED IN ACCORDANCE WITH SECTION 16.124 OF THE HOWARD COUNTY CODE AND THE LANDSCAPE MANUAL AND SHOWN ON THE CERTIFIED LANDSCAPE PLAN WITHIN THIS SITE DEVELOPMENT PLAN SET. FINANCIAL SURETY IN THE AMOUNT OF \$43,650.00 FOR THE REQUIRED 130 SHADE TREES AND 31 EVERGREEN TREES SHALL BE PAID AS PART OF THE GRADING PERMIT.
- 16.) THE REQUIREMENT OF SECTION 16.1200 OF THE HOWARD COUNTY CODE FOR FOREST CONSERVATION FOR THESE LOTS WAS PROVIDED UNDER F-22-001. THE EASEMENTS WERE RECORDED UNDER F-21-001, RECORD
- 17.) THIS SUBDIVISION IS SUBJECT TO SECTION 18.122B OF THE HOWARD COUNTY CODE. PUBLIC WATER AND/OR SEWER SERVICE HAS BEEN GRANTED UNDER THE TERMS AND PROVISIONS, THEREOF, EFFECTIVE APRIL 10, 2022, ON WHICH DATE DEVELOPER AGREEMENT #F22001/24-5138-D WAS FILED AND ACCEPTED.
- 18.) THIS PROJECT IS SUBJECT TO THE AMENDED FIFTH EDITION OF THE SUBDIVISION AND LAND DEVELOPMENT REGULATIONS AND THE ZONING REGULATIONS EFFECTIVE OCTOBER 6, 2013.
- 19.) ANY DAMAGE TO THE COUNTY'S RIGHT-OF-WAY SHALL BE CORRECTED AT THE BUILDER'S EXPENSE,
- 20.) IN ACCORDANCE WITH SECTION 128 OF THE HOWARD COUNTY ZONING REGULATIONS, BAY WINDOWS, WINDOW WELLS, ORIELS, VESTIBULES, BALCONIES AND CHIMNEYS MAY ENCROACH 4 FEET INTO ANY SETBACK OR REQUIRED DISTANCE BETWEEN BUILDINGS PROVIDED THE FEATURE HAS A MAXIMUM WIDTH OF 16 FEET. EXTERIOR STAIRWAYS OR RAMPS, ABOVE OR BELOW GROUND LEVEL (EXCLUDING THOSE ATTACHED TO A PORCH OR DECK) MAY ENCROACH 10 FEET INTO A FRONT SETBACK OR A SETBACK FROM A PROJECT BOUNDARY, 16 FEET INTO A REAR SETBACK, 4 FEET INTO A SIDE SETBACK OR REQUIRED DISTANCE BETWEEN BUILDINGS, OPEN OR ENCLOSED PORCHES OR DECKS AND THE STAIRWAYS OR RAMPS ATTACHED THERETO MAY ENCROACH 10 FEET INTO A FRONT OR REAR SETBACK, SETBACK FROM A PROJECT BOUNDARY OR A REQUIRED DISTANCE
- 21.) THE CONTRACTOR SHALL NOTIFY THE DEPARTMENT OF PUBLIC WORKS/BUREAU OF ENGINEERING/CONSTRUCTION INSPECTION DIVISION AT 410-313-1880 AT LEAST FIVE (5) WORKING DAYS PRIOR
- 22.) THE CONTRACTOR SHALL NOTIFY "MISS UTILITY" AT 1-800-257-7777 AT LEAST 48 HOURS PRIOR TO ANY EXCAVATION WORK BEING DONE.
- 23.) THE ARTICLES OF INCORPORATION FOR THE HOMEOWNERS ASSOCIATION WAS ACCEPTED BY THE STATE DEPARTMENT OF ASSESSMENT AND TAXATION ON 2-9-2021 ID# D21406426.
- 24.) SECTION 110.0.d.1.e OF THE ZONING REGULATIONS LIMITS THE LENGTH OF SINGLE-FAMILY ATTACHED UNITS TO 120 FEET BUT IT ALSO GRANTS THE DIRECTOR OF DPZ THE AUTHORITY TO APPROVE A GREATER LENGTH UP TO A MAXIMUM OF 200 FEET BASED ON DETERMINATION THAT THE DESIGN OF THE BUILDING WILL MITIGATE THE VISUAL IMPACT OF THE INCREASED LENGTH. A REQUEST TO ALLOW FOR A GREATER BUILDING LENGTH FOR SEVERAL ROWS OF SINGLE-FAMILY ATTACHED UNITS WAS APPROVED BY THE DIRECTOR OF THE DEPARTMENT OF PLANNING AND ZONING ON MAY 19, 2020.
- 25.) A MIHU AGREEMENT AND COVENANTS WILL BE REQUIRED IN ACCORDANCE WITH SECTION 13.402 OF THE COUNTY CODE. THE AGREEMENT AND COVENANTS ARE RECORDED WITH THE FINAL PLAN. F-22-001. THERE ARE 15 MIHUS TO BE PROVIDED WITH THIS PHASE/SECTION. A TOTAL OF 8 MIHUS WERE TO BE PROVIDED WITH PHASE 1 SECTION 1, AND 17 MIHUS SHALL BE PROVIDED WITH PHASE 2 FOR A TOTAL OF 40 WHICH MEETS THE OVERALL PROJECTS OBLIGATION.
- 26.) NO GRADING, REMOVAL OF VEGETATIVE COVER OR TREES, PAVING AND NEW STRUCTURES SHALL BE PERMITTED WITHIN THE LIMITS OF WETLANDS, STREAMS, THEIR REQUIRED BUFFERS, FLOODPLAIN, OR FOREST CONSERVATION EASEMENTS.
- 27.) A NOISE STUDY IS NOT REQUIRED. THIS PROJECT IS NOT WITHIN THE LIMITS IDENTIFIED IN SECTION 2.5.F2. OF THE DESIGN MANUAL FOR A NOISE STUDY.
- 28.) THE TRAFFIC IMPACT STUDY WAS PREPARED BY THE TRAFFIC GOUP, INC. O JUNE 29, 2018 AND REVISED ON NOVEMBER 16, 2018 AND FEBRUARY 6, 2019. IT WAS APPROVED WITH THE APPROVAL OF S-18-003.
- 29.) THE SPEED STUDY WAS PREPARED BY THE TRAFFIC GROUP, INC. ON SEPTEMBER 10, 2018 WITH THE SPEED COUNTS BEING TAKEN ON APRIL 5, 2018 AND APRIL 6, 2018. IT WAS APPROVED WITH THE APPROVAL
- 30.) IN ACCORDANCE WITH COUNCIL BILL 76-2018, EFFECTIVE JAN 11, 2019 AND PER SECTION 3.105(C) OF THE COUNTY CODE. ALL NEW RESIDENTIAL CONSTRUCTION THAT HAS A GARAGE, CARPORT, OR DRIVEWAY SHALL FEATURE A DEDICATED ELECTRIC LINE OF SUFFICIENT VOLTAGE SO THAT AN ELECTRIC VEHICLE CHARGING STATION MAY BE ADDED IN THE FUTURE. THIS DEDICATED LINE SHALL BE PROVIDED FOR EACH UNIT.
- 31.) FOR FLAG AND PIPE STEM LOTS, REFUSE COLLECTION, SNOW REMOVAL, AND ROAD MAINTENANCE ARE PROVIDED TO THE JUNCTION OF THE FLAG OR PIPE STEM AND ROAD ROAD OF-WAY AND NOT ONTO THE PIPE