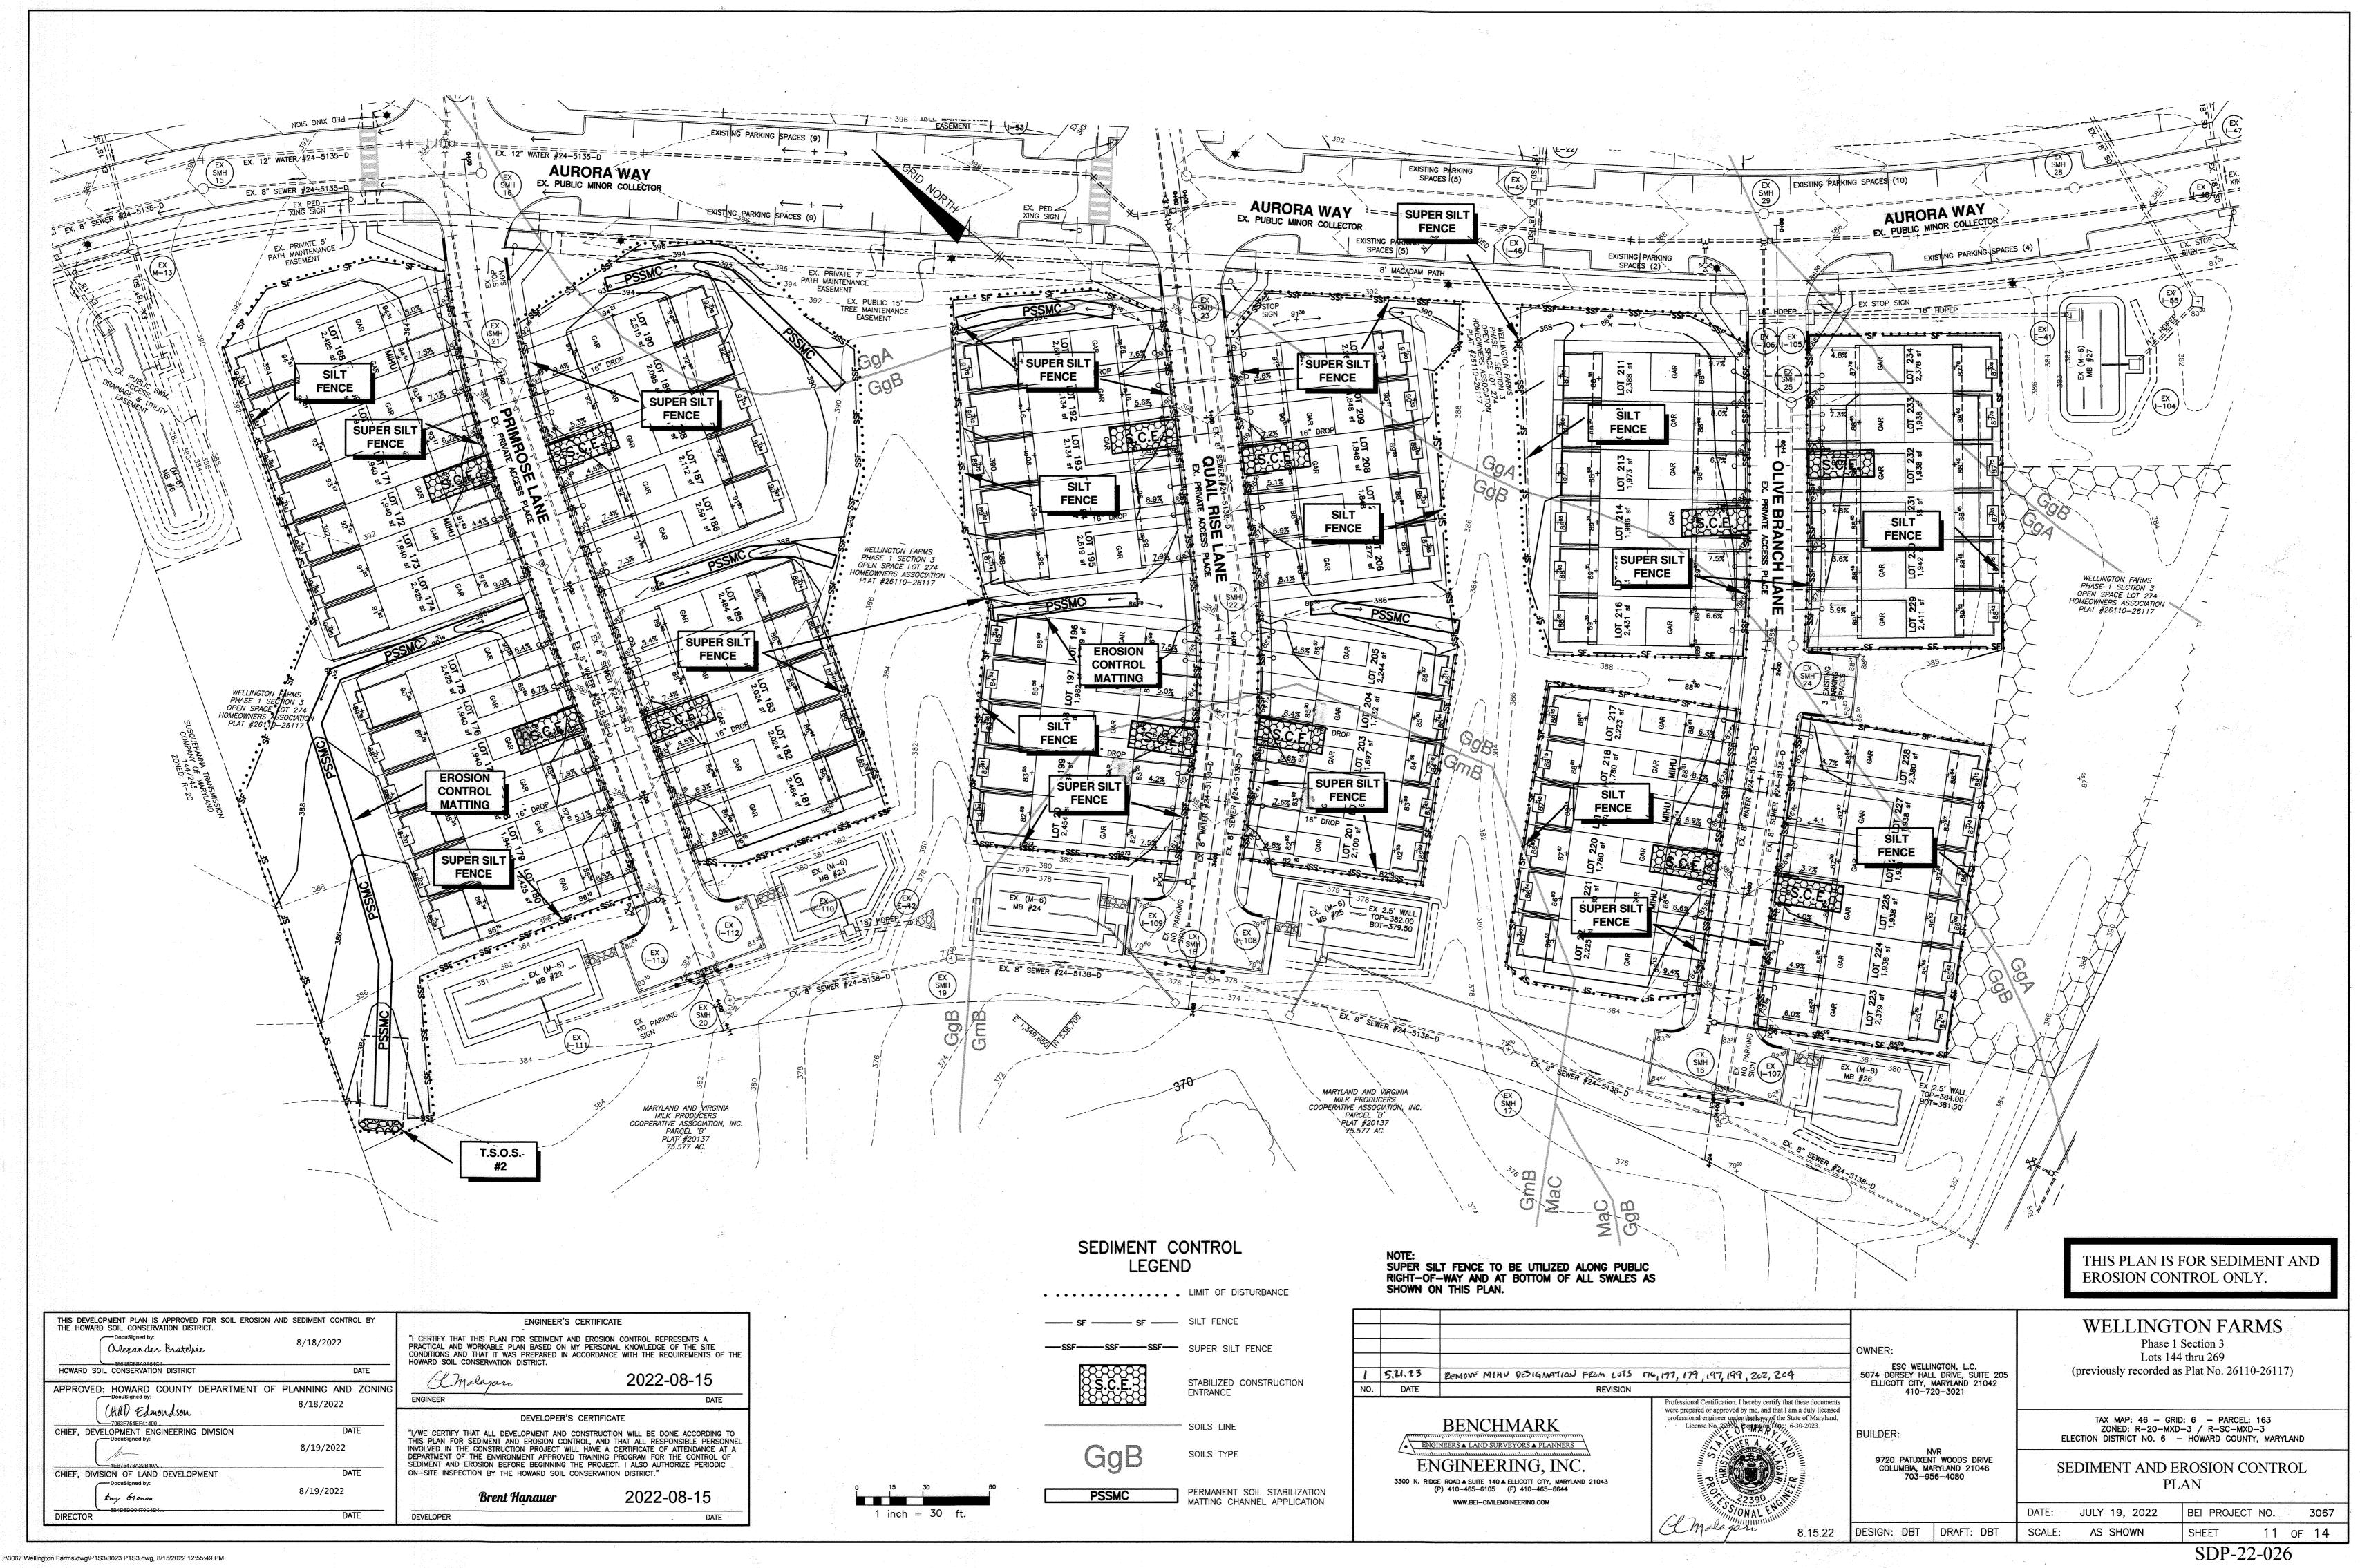

### GENERAL NOTES

- 1.) THE PROJECT IS IN CONFORMANCE WITH THE LATEST HOWARD COUNTY STANDARDS UNLESS WAIVERS HAVE
- 2.) THE SUBJECT PROPERTY IS ZONED R-20-MXD-3 AND R-SC-MXD-3 PER THE 10-6-2013 COMPREHENSIVE ZONING PLAN.
- 3.) BOUNDARY IS BASED ON RECORDED PLAT NO. 26110-26117.
- 4.) THE EXISTING TOPOGRAPHY SHOWN ON THESE LOTS IS BASED ON MASS GRADING AS SHOWN ON APPROVED F-21-044 ROAD CONSTRUCTION PLANS.
- 5.) THE COORDINATES SHOWN HEREON ARE BASED UPON THE HOWARD COUNTY GEODETIC CONTROL WHICH IS BASED UPON THE MARYLAND STATE PLANE COORDINATE SYSTEM. HOWARD COUNTY MONUMENT
- NOS. 46FB AND 47AA WERE USED FOR THIS PROJECT.
- 6.) WATER IS PUBLIC. THE CONTRACT NUMBER IS 24-5138-D.
- 7.) SEWER IS PUBLIC. THE CONTRACT NUMBER IS 24-5138-D.
- 8.) THIS PROJECT IS LOCATED WITHIN THE METROPOLITAN DISTRICT. THE DRAINAGE AREA IS THE HAMMOND
- 9.) EXISTING UTILITIES SHOWN ARE BASED ON APPROVED WATER/SEWER CONTRACT DRAWINGS, APPROVED ROAD CONSTRUCTION PLANS, AERIAL, AND FIELD SURVEYED LOCATIONS.
- 10.) THERE ARE NO WETLANDS, STREAMS, OR THEIR REQUIRED BUFFERS, 100-YEAR FLOODPLAIN OR 25% OR GRÉATER STEEP SLOPES THAT ARE AT LEAST 20,000 S.F. OF CONTIGUOUS AREA LOCATED ON THESE LOTS. 11.) TO THE BEST OF OUR KNOWLEDGE, THERE ARE NO BURIAL GROUNDS, CEMETERIES OR HISTORIC
- 12.) STORMWATER MANAGEMENT FOR THESE LOTS WAS PREVIOUSLY PROVIDED AND APPROVED UNDER F-22-001. THE ON-LOT DRY WELLS FOR TREATMENT OF THE HOUSES FOR THE LOTS THAT REQUIRE THEM ARE PROVIDED ON THIS SITE DEVELOPMENT PLAN. ALL THE DRYWELLS ARE TO BE OWNED AND MAINTAINED BY THE OWNERS OF THE LOTS ON WHICH THEY RESIDE.
- 13.) DRIVEWAYS SHALL BE PROVIDED PRIOR TO ISSUANCE OF A USE AND OCCUPANCY PERMIT FOR ANY NEW DWELLINGS FOR FIRE AND EMERGENCY VEHICLES PER THE FOLLOWINGMINIMUM REQUIREMENTS:
- A) WIDTH 12' (16' SERVING MORE THAN ONE RESIDENCE).
- B) SURFACE 6" OF COMPACT CRUSHER RUN BASE WITH TAR AND CHIP COATING (1-1/2" MIN.). C) GEOMETRY - MAX. 15% GRADE, MAX. 10% GRADE CHANGE & MIN. 45' TURNING RADIUS.
- D) STRUCTURES(CULVERTS/BRIDGES) CAPABLE OF SUPPORTING 25 GROSS TONS (H25 LOAD) E) DRAINAGE ELEMENTS - CAPABLE OF SAFELY PASSING 100 YEAR FLOODPLAIN WITH NO MORE THAN FOOT DEPTH OVER DRIVEWAY.
- G) MAINTENANCE SUFFICIENT TO INSURE ALL WEATHER USE.
- 14.) FOR DRIVEWAY ENTRANCE DETAILS REFER TO THE HOWARD COUNTY DESIGN MANUAL, VOLUME IV, STANDARD DETAIL R-6.03 and R-6.05.
- 15.) LANDSCAPING IS PROVIDED IN ACCORDANCE WITH SECTION 16.124 OF THE HOWARD COUNTY CODE AND THE LANDSCAPE MANUAL AND SHOWN ON THE CERTIFIED LANDSCAPE PLAN WITHIN THIS SITE DEVELOPMENT PLAN SET. FINANCIAL SURETY IN THE AMOUNT OF \$43,650.00 FOR THE REQUIRED 130 SHADE TREES AND 31 EVERGREEN TREES SHALL BE PAID AS PART OF THE GRADING PERMIT.
- 16.) THE REQUIREMENT OF SECTION 16.1200 OF THE HOWARD COUNTY CODE FOR FOREST CONSERVATION FOR THESE LOTS WAS PROVIDED UNDER F-22-001. THE EASEMENTS WERE RECORDED UNDER F-21-001, RECORD
- 17.) THIS SUBDIVISION IS SUBJECT TO SECTION 18.122B OF THE HOWARD COUNTY CODE. PUBLIC WATER AND/OR SEWER SERVICE HAS BEEN GRANTED UNDER THE TERMS AND PROVISIONS, THEREOF, EFFECTIVE APRIL 10, 2022, ON WHICH DATE DEVELOPER AGREEMENT #F22001/24-5138-D WAS FILED AND ACCEPTED.
- 18.) THIS PROJECT IS SUBJECT TO THE AMENDED FIFTH EDITION OF THE SUBDIVISION AND LAND DEVELOPMENT REGULATIONS AND THE ZONING REGULATIONS EFFECTIVE OCTOBER 6, 2013.
- 19.) ANY DAMAGE TO THE COUNTY'S RIGHT-OF-WAY SHALL BE CORRECTED AT THE BUILDER'S EXPENSE,
- 20.) IN ACCORDANCE WITH SECTION 128 OF THE HOWARD COUNTY ZONING REGULATIONS, BAY WINDOWS, WINDOW WELLS, ORIELS, VESTIBULES, BALCONIES AND CHIMNEYS MAY ENCROACH 4 FEET INTO ANY SETBACK OR REQUIRED DISTANCE BETWEEN BUILDINGS PROVIDED THE FEATURE HAS A MAXIMUM WIDTH OF 16 FEET. EXTERIOR STAIRWAYS OR RAMPS, ABOVE OR BELOW GROUND LEVEL (EXCLUDING THOSE ATTACHED TO A PORCH OR DECK) MAY ENCROACH 10 FEET INTO A FRONT SETBACK OR A SETBACK FROM A PROJECT BOUNDARY, 16 FEET INTO A REAR SETBACK, 4 FEET INTO A SIDE SETBACK OR REQUIRED DISTANCE BETWEEN BUILDINGS, OPEN OR ENCLOSED PORCHES OR DECKS AND THE STAIRWAYS OR RAMPS ATTACHED THERETO MAY ENCROACH 10 FEET INTO A FRONT OR REAR SETBACK, SETBACK FROM A PROJECT BOUNDARY OR A REQUIRED DISTANCE
- 21.) THE CONTRACTOR SHALL NOTIFY THE DEPARTMENT OF PUBLIC WORKS/BUREAU OF ENGINEERING/CONSTRUCTION INSPECTION DIVISION AT 410-313-1880 AT LEAST FIVE (5) WORKING DAYS PRIOR
- 22.) THE CONTRACTOR SHALL NOTIFY "MISS UTILITY" AT 1-800-257-7777 AT LEAST 48 HOURS PRIOR TO ANY EXCAVATION WORK BEING DONE.
- 23.) THE ARTICLES OF INCORPORATION FOR THE HOMEOWNERS ASSOCIATION WAS ACCEPTED BY THE STATE DEPARTMENT OF ASSESSMENT AND TAXATION ON 2-9-2021 ID# D21406426.
- 24.) SECTION 110.0.d.1.e OF THE ZONING REGULATIONS LIMITS THE LENGTH OF SINGLE-FAMILY ATTACHED UNITS TO 120 FEET BUT IT ALSO GRANTS THE DIRECTOR OF DPZ THE AUTHORITY TO APPROVE A GREATER LENGTH UP TO A MAXIMUM OF 200 FEET BASED ON DETERMINATION THAT THE DESIGN OF THE BUILDING WILL MITIGATE THE VISUAL IMPACT OF THE INCREASED LENGTH. A REQUEST TO ALLOW FOR A GREATER BUILDING LENGTH FOR SEVERAL ROWS OF SINGLE-FAMILY ATTACHED UNITS WAS APPROVED BY THE DIRECTOR OF THE DEPARTMENT OF PLANNING AND ZONING ON MAY 19, 2020.
- 25.) A MIHU AGREEMENT AND COVENANTS WILL BE REQUIRED IN ACCORDANCE WITH SECTION 13.402 OF THE COUNTY CODE. THE AGREEMENT AND COVENANTS ARE RECORDED WITH THE FINAL PLAN. F-22-001. THERE ARE 15 MIHUS TO BE PROVIDED WITH THIS PHASE/SECTION. A TOTAL OF 8 MIHUS WERE TO BE PROVIDED WITH PHASE 1 SECTION 1, AND 17 MIHUS SHALL BE PROVIDED WITH PHASE 2 FOR A TOTAL OF 40 WHICH MEETS THE OVERALL PROJECTS OBLIGATION.
- 26.) NO GRADING, REMOVAL OF VEGETATIVE COVER OR TREES, PAVING AND NEW STRUCTURES SHALL BE PERMITTED WITHIN THE LIMITS OF WETLANDS, STREAMS, THEIR REQUIRED BUFFERS, FLOODPLAIN, OR FOREST CONSERVATION EASEMENTS.
- 27.) A NOISE STUDY IS NOT REQUIRED. THIS PROJECT IS NOT WITHIN THE LIMITS IDENTIFIED IN SECTION 2.5.F2. OF THE DESIGN MANUAL FOR A NOISE STUDY.
- 28.) THE TRAFFIC IMPACT STUDY WAS PREPARED BY THE TRAFFIC GOUP, INC. O JUNE 29, 2018 AND REVISED ON NOVEMBER 16, 2018 AND FEBRUARY 6, 2019. IT WAS APPROVED WITH THE APPROVAL OF S-18-003.
- 29.) THE SPEED STUDY WAS PREPARED BY THE TRAFFIC GROUP, INC. ON SEPTEMBER 10, 2018 WITH THE SPEED COUNTS BEING TAKEN ON APRIL 5, 2018 AND APRIL 6, 2018. IT WAS APPROVED WITH THE APPROVAL
- 30.) IN ACCORDANCE WITH COUNCIL BILL 76-2018, EFFECTIVE JAN 11, 2019 AND PER SECTION 3.105(C) OF THE COUNTY CODE. ALL NEW RESIDENTIAL CONSTRUCTION THAT HAS A GARAGE, CARPORT, OR DRIVEWAY SHALL FEATURE A DEDICATED ELECTRIC LINE OF SUFFICIENT VOLTAGE SO THAT AN ELECTRIC VEHICLE CHARGING STATION MAY BE ADDED IN THE FUTURE. THIS DEDICATED LINE SHALL BE PROVIDED FOR EACH UNIT.
- 31.) FOR FLAG AND PIPE STEM LOTS, REFUSE COLLECTION, SNOW REMOVAL, AND ROAD MAINTENANCE ARE PROVIDED TO THE JUNCTION OF THE FLAG OR PIPE STEM AND ROAD ROAD OF-WAY AND NOT ONTO THE PIPE