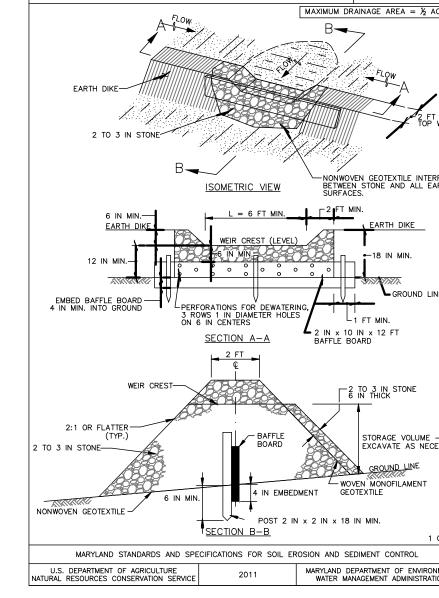

STRUCTURES LOCATED ON THESE LOTS.

### GENERAL NOTES

- 1.) THE PROJECT IS IN CONFORMANCE WITH THE LATEST HOWARD COUNTY STANDARDS UNLESS WAIVERS HAVE
- 2.) THE SUBJECT PROPERTY IS ZONED R-20-MXD-3 AND R-SC-MXD-3 PER THE 10-6-2013 COMPREHENSIVE ZONING PLAN.
- 3.) BOUNDARY IS BASED ON RECORDED PLAT NO. 26110-26117.
- 4.) THE EXISTING TOPOGRAPHY SHOWN ON THESE LOTS IS BASED ON MASS GRADING AS SHOWN ON APPROVED F-21-044 ROAD CONSTRUCTION PLANS.
- 5.) THE COORDINATES SHOWN HEREON ARE BASED UPON THE HOWARD COUNTY GEODETIC CONTROL WHICH IS BASED UPON THE MARYLAND STATE PLANE COORDINATE SYSTEM. HOWARD COUNTY MONUMENT
- NOS. 46FB AND 47AA WERE USED FOR THIS PROJECT.
- 6.) WATER IS PUBLIC. THE CONTRACT NUMBER IS 24-5138-D.
- 7.) SEWER IS PUBLIC. THE CONTRACT NUMBER IS 24-5138-D.
- 8.) THIS PROJECT IS LOCATED WITHIN THE METROPOLITAN DISTRICT. THE DRAINAGE AREA IS THE HAMMOND
- 9.) EXISTING UTILITIES SHOWN ARE BASED ON APPROVED WATER/SEWER CONTRACT DRAWINGS, APPROVED ROAD CONSTRUCTION PLANS, AERIAL, AND FIELD SURVEYED LOCATIONS.
- 10.) THERE ARE NO WETLANDS, STREAMS, OR THEIR REQUIRED BUFFERS, 100-YEAR FLOODPLAIN OR 25% OR GRÉATER STEEP SLOPES THAT ARE AT LEAST 20,000 S.F. OF CONTIGUOUS AREA LOCATED ON THESE LOTS. 11.) TO THE BEST OF OUR KNOWLEDGE, THERE ARE NO BURIAL GROUNDS, CEMETERIES OR HISTORIC
- 12.) STORMWATER MANAGEMENT FOR THESE LOTS WAS PREVIOUSLY PROVIDED AND APPROVED UNDER F-22-001. THE ON-LOT DRY WELLS FOR TREATMENT OF THE HOUSES FOR THE LOTS THAT REQUIRE THEM ARE PROVIDED ON THIS SITE DEVELOPMENT PLAN. ALL THE DRYWELLS ARE TO BE OWNED AND MAINTAINED BY THE OWNERS OF THE LOTS ON WHICH THEY RESIDE.
- 13.) DRIVEWAYS SHALL BE PROVIDED PRIOR TO ISSUANCE OF A USE AND OCCUPANCY PERMIT FOR ANY NEW DWELLINGS FOR FIRE AND EMERGENCY VEHICLES PER THE FOLLOWINGMINIMUM REQUIREMENTS:
- A) WIDTH 12' (16' SERVING MORE THAN ONE RESIDENCE).
- B) SURFACE 6" OF COMPACT CRUSHER RUN BASE WITH TAR AND CHIP COATING (1-1/2" MIN.). C) GEOMETRY - MAX. 15% GRADE, MAX. 10% GRADE CHANGE & MIN. 45' TURNING RADIUS.
- D) STRUCTURES(CULVERTS/BRIDGES) CAPABLE OF SUPPORTING 25 GROSS TONS (H25 LOAD) E) DRAINAGE ELEMENTS - CAPABLE OF SAFELY PASSING 100 YEAR FLOODPLAIN WITH NO MORE THAN FOOT DEPTH OVER DRIVEWAY.
- G) MAINTENANCE SUFFICIENT TO INSURE ALL WEATHER USE.
- 14.) FOR DRIVEWAY ENTRANCE DETAILS REFER TO THE HOWARD COUNTY DESIGN MANUAL, VOLUME IV, STANDARD DETAIL R-6.03 and R-6.05.
- 15.) LANDSCAPING IS PROVIDED IN ACCORDANCE WITH SECTION 16.124 OF THE HOWARD COUNTY CODE AND THE LANDSCAPE MANUAL AND SHOWN ON THE CERTIFIED LANDSCAPE PLAN WITHIN THIS SITE DEVELOPMENT PLAN SET. FINANCIAL SURETY IN THE AMOUNT OF \$43,650.00 FOR THE REQUIRED 130 SHADE TREES AND 31 EVERGREEN TREES SHALL BE PAID AS PART OF THE GRADING PERMIT.
- 16.) THE REQUIREMENT OF SECTION 16.1200 OF THE HOWARD COUNTY CODE FOR FOREST CONSERVATION FOR THESE LOTS WAS PROVIDED UNDER F-22-001. THE EASEMENTS WERE RECORDED UNDER F-21-001, RECORD
- 17.) THIS SUBDIVISION IS SUBJECT TO SECTION 18.122B OF THE HOWARD COUNTY CODE. PUBLIC WATER AND/OR SEWER SERVICE HAS BEEN GRANTED UNDER THE TERMS AND PROVISIONS, THEREOF, EFFECTIVE APRIL 10, 2022, ON WHICH DATE DEVELOPER AGREEMENT #F22001/24-5138-D WAS FILED AND ACCEPTED.
- 18.) THIS PROJECT IS SUBJECT TO THE AMENDED FIFTH EDITION OF THE SUBDIVISION AND LAND DEVELOPMENT REGULATIONS AND THE ZONING REGULATIONS EFFECTIVE OCTOBER 6, 2013.
- 19.) ANY DAMAGE TO THE COUNTY'S RIGHT-OF-WAY SHALL BE CORRECTED AT THE BUILDER'S EXPENSE,
- 20.) IN ACCORDANCE WITH SECTION 128 OF THE HOWARD COUNTY ZONING REGULATIONS, BAY WINDOWS, WINDOW WELLS, ORIELS, VESTIBULES, BALCONIES AND CHIMNEYS MAY ENCROACH 4 FEET INTO ANY SETBACK OR REQUIRED DISTANCE BETWEEN BUILDINGS PROVIDED THE FEATURE HAS A MAXIMUM WIDTH OF 16 FEET. EXTERIOR STAIRWAYS OR RAMPS, ABOVE OR BELOW GROUND LEVEL (EXCLUDING THOSE ATTACHED TO A PORCH OR DECK) MAY ENCROACH 10 FEET INTO A FRONT SETBACK OR A SETBACK FROM A PROJECT BOUNDARY, 16 FEET INTO A REAR SETBACK, 4 FEET INTO A SIDE SETBACK OR REQUIRED DISTANCE BETWEEN BUILDINGS, OPEN OR ENCLOSED PORCHES OR DECKS AND THE STAIRWAYS OR RAMPS ATTACHED THERETO MAY ENCROACH 10 FEET INTO A FRONT OR REAR SETBACK, SETBACK FROM A PROJECT BOUNDARY OR A REQUIRED DISTANCE
- 21.) THE CONTRACTOR SHALL NOTIFY THE DEPARTMENT OF PUBLIC WORKS/BUREAU OF ENGINEERING/CONSTRUCTION INSPECTION DIVISION AT 410-313-1880 AT LEAST FIVE (5) WORKING DAYS PRIOR
- 22.) THE CONTRACTOR SHALL NOTIFY "MISS UTILITY" AT 1-800-257-7777 AT LEAST 48 HOURS PRIOR TO ANY EXCAVATION WORK BEING DONE.
- 23.) THE ARTICLES OF INCORPORATION FOR THE HOMEOWNERS ASSOCIATION WAS ACCEPTED BY THE STATE DEPARTMENT OF ASSESSMENT AND TAXATION ON 2-9-2021 ID# D21406426.
- 24.) SECTION 110.0.d.1.e OF THE ZONING REGULATIONS LIMITS THE LENGTH OF SINGLE-FAMILY ATTACHED UNITS TO 120 FEET BUT IT ALSO GRANTS THE DIRECTOR OF DPZ THE AUTHORITY TO APPROVE A GREATER LENGTH UP TO A MAXIMUM OF 200 FEET BASED ON DETERMINATION THAT THE DESIGN OF THE BUILDING WILL MITIGATE THE VISUAL IMPACT OF THE INCREASED LENGTH. A REQUEST TO ALLOW FOR A GREATER BUILDING LENGTH FOR SEVERAL ROWS OF SINGLE-FAMILY ATTACHED UNITS WAS APPROVED BY THE DIRECTOR OF THE DEPARTMENT OF PLANNING AND ZONING ON MAY 19, 2020.
- 25.) A MIHU AGREEMENT AND COVENANTS WILL BE REQUIRED IN ACCORDANCE WITH SECTION 13.402 OF THE COUNTY CODE. THE AGREEMENT AND COVENANTS ARE RECORDED WITH THE FINAL PLAN. F-22-001. THERE ARE 15 MIHUS TO BE PROVIDED WITH THIS PHASE/SECTION. A TOTAL OF 8 MIHUS WERE TO BE PROVIDED WITH PHASE 1 SECTION 1, AND 17 MIHUS SHALL BE PROVIDED WITH PHASE 2 FOR A TOTAL OF 40 WHICH MEETS THE OVERALL PROJECTS OBLIGATION.
- 26.) NO GRADING, REMOVAL OF VEGETATIVE COVER OR TREES, PAVING AND NEW STRUCTURES SHALL BE PERMITTED WITHIN THE LIMITS OF WETLANDS, STREAMS, THEIR REQUIRED BUFFERS, FLOODPLAIN, OR FOREST CONSERVATION EASEMENTS.
- 27.) A NOISE STUDY IS NOT REQUIRED. THIS PROJECT IS NOT WITHIN THE LIMITS IDENTIFIED IN SECTION 2.5.F2. OF THE DESIGN MANUAL FOR A NOISE STUDY.
- 28.) THE TRAFFIC IMPACT STUDY WAS PREPARED BY THE TRAFFIC GOUP, INC. O JUNE 29, 2018 AND REVISED ON NOVEMBER 16, 2018 AND FEBRUARY 6, 2019. IT WAS APPROVED WITH THE APPROVAL OF S-18-003.
- 29.) THE SPEED STUDY WAS PREPARED BY THE TRAFFIC GROUP, INC. ON SEPTEMBER 10, 2018 WITH THE SPEED COUNTS BEING TAKEN ON APRIL 5, 2018 AND APRIL 6, 2018. IT WAS APPROVED WITH THE APPROVAL
- 30.) IN ACCORDANCE WITH COUNCIL BILL 76-2018, EFFECTIVE JAN 11, 2019 AND PER SECTION 3.105(C) OF THE COUNTY CODE. ALL NEW RESIDENTIAL CONSTRUCTION THAT HAS A GARAGE, CARPORT, OR DRIVEWAY SHALL FEATURE A DEDICATED ELECTRIC LINE OF SUFFICIENT VOLTAGE SO THAT AN ELECTRIC VEHICLE CHARGING STATION MAY BE ADDED IN THE FUTURE. THIS DEDICATED LINE SHALL BE PROVIDED FOR EACH UNIT.
- 31.) FOR FLAG AND PIPE STEM LOTS, REFUSE COLLECTION, SNOW REMOVAL, AND ROAD MAINTENANCE ARE PROVIDED TO THE JUNCTION OF THE FLAG OR PIPE STEM AND ROAD ROAD OF-WAY AND NOT ONTO THE PIPE