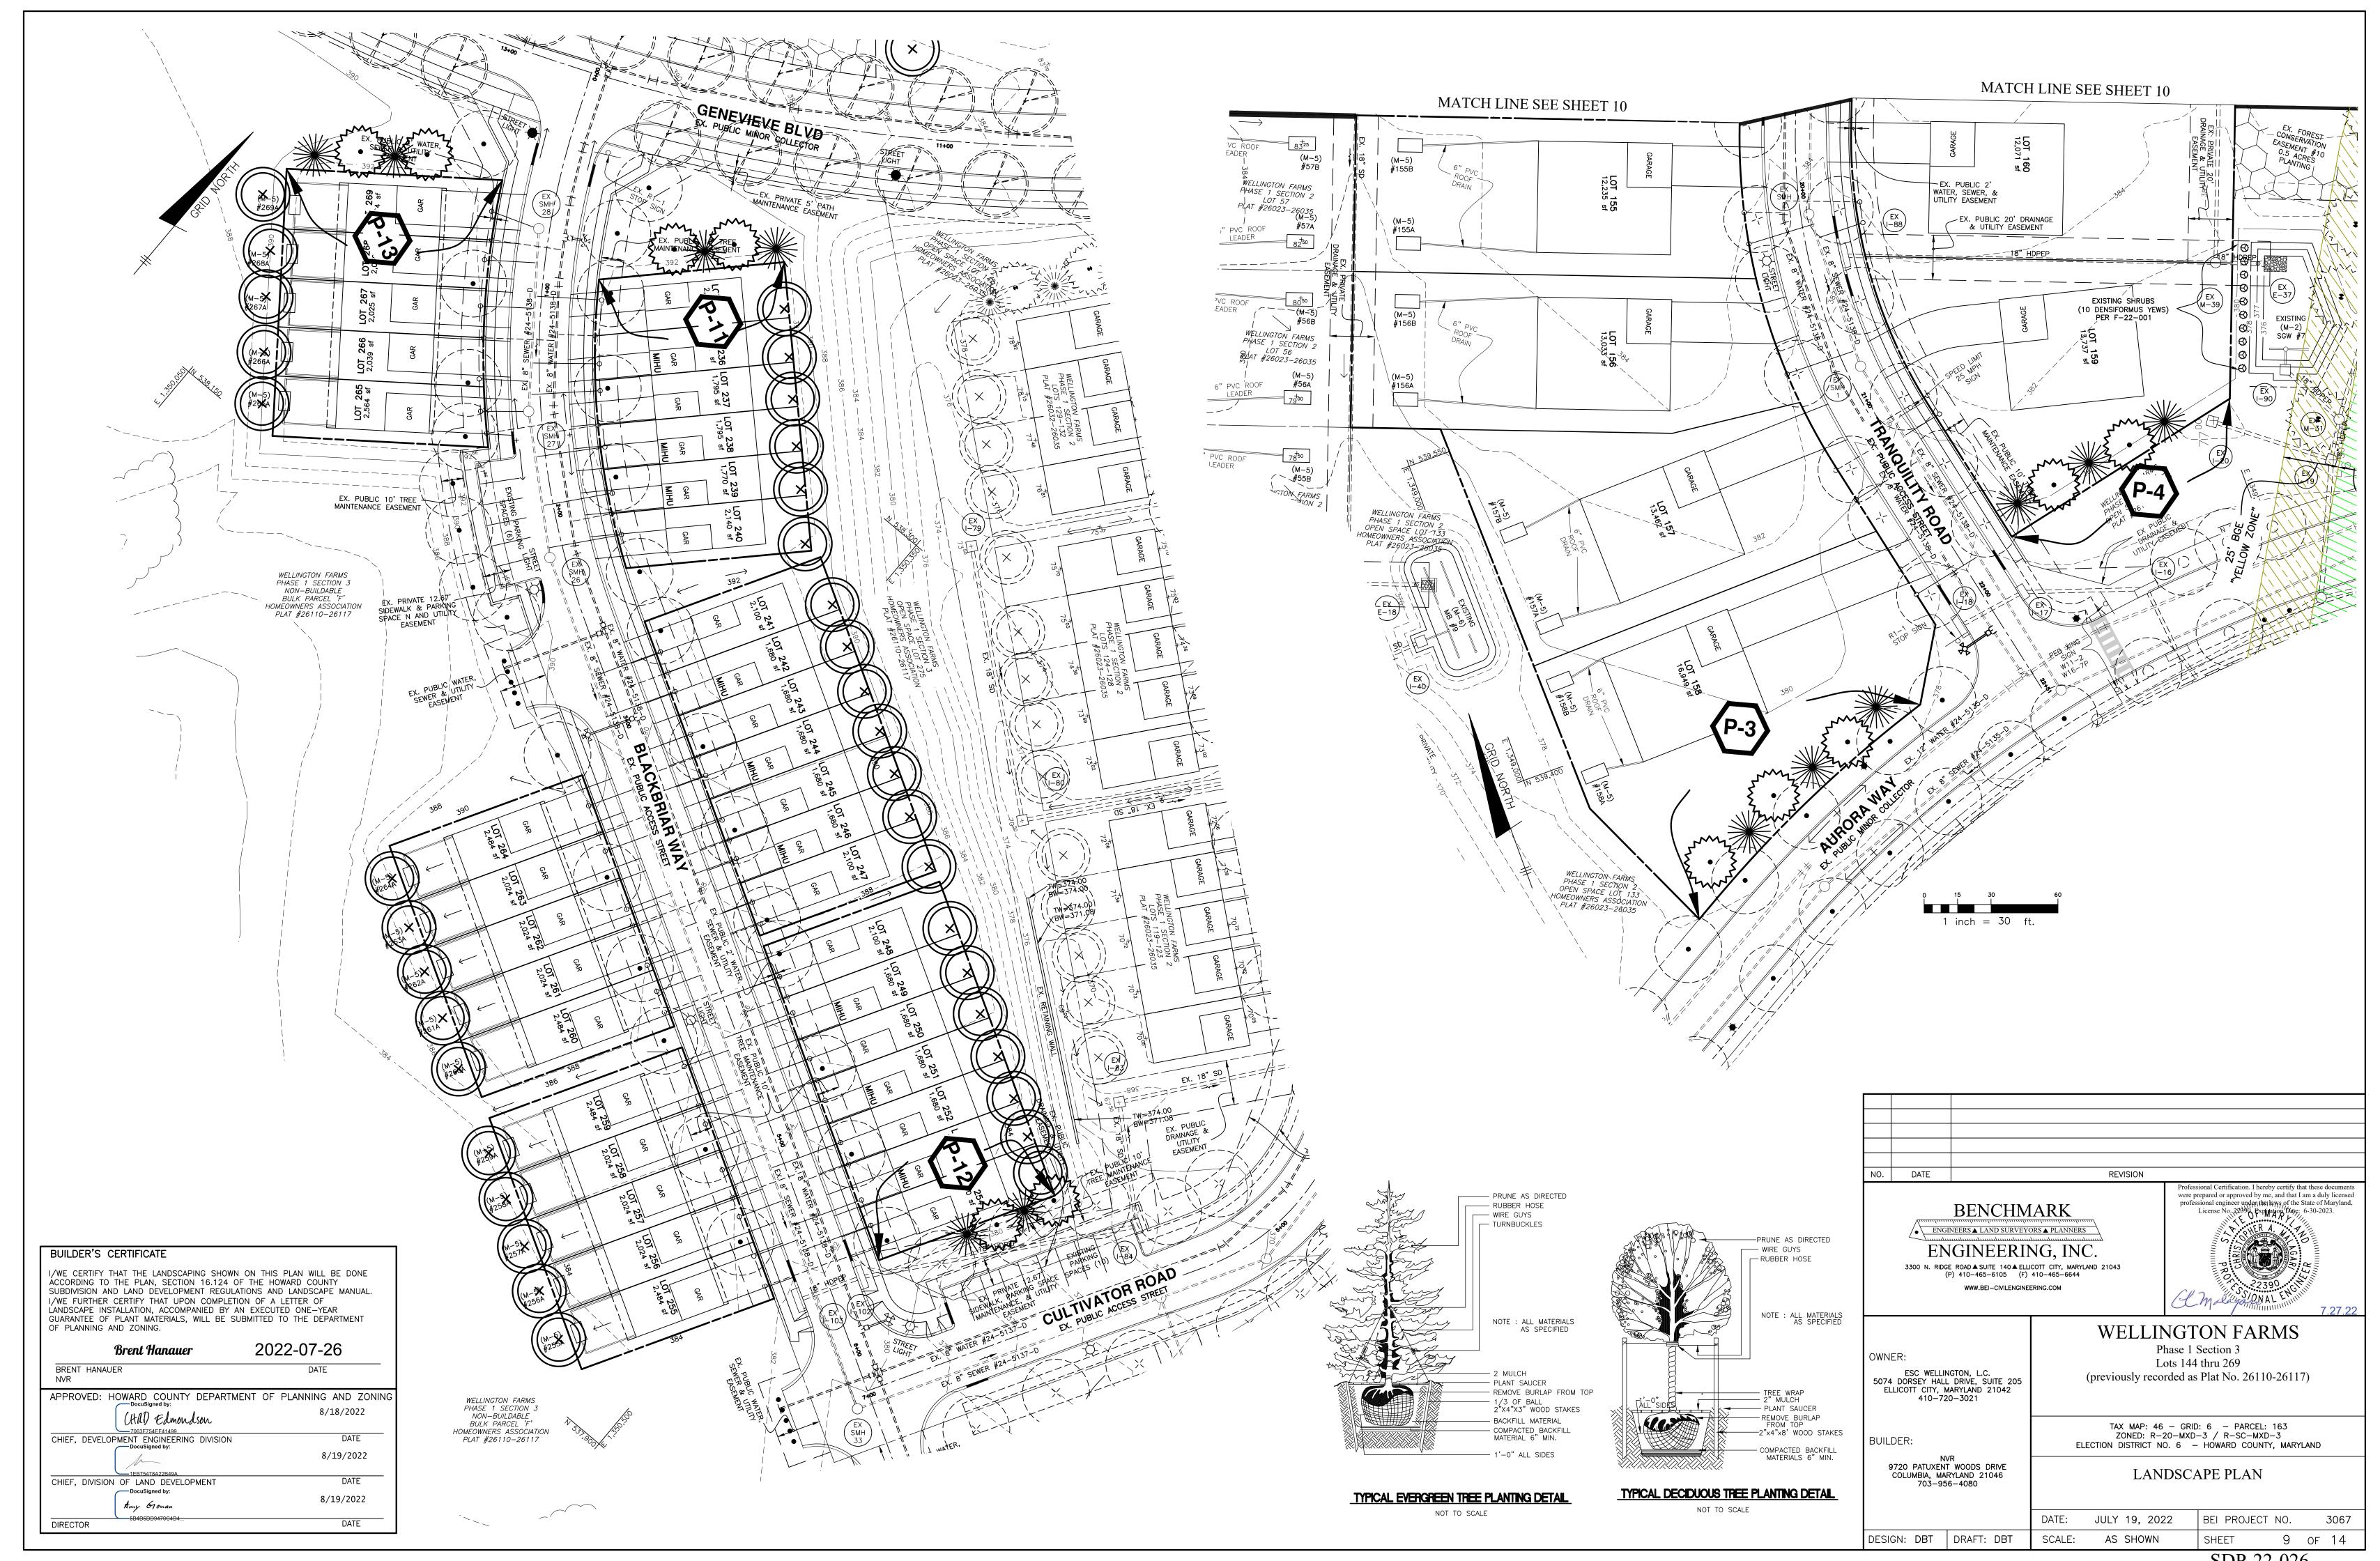

### GENERAL NOTES

- 1.) THE PROJECT IS IN CONFORMANCE WITH THE LATEST HOWARD COUNTY STANDARDS UNLESS WAIVERS HAVE
- 2.) THE SUBJECT PROPERTY IS ZONED R-20-MXD-3 AND R-SC-MXD-3 PER THE 10-6-2013 COMPREHENSIVE ZONING PLAN.
- 3.) BOUNDARY IS BASED ON RECORDED PLAT NO. 26110-26117.
- 4.) THE EXISTING TOPOGRAPHY SHOWN ON THESE LOTS IS BASED ON MASS GRADING AS SHOWN ON APPROVED F-21-044 ROAD CONSTRUCTION PLANS.
- 5.) THE COORDINATES SHOWN HEREON ARE BASED UPON THE HOWARD COUNTY GEODETIC CONTROL WHICH IS BASED UPON THE MARYLAND STATE PLANE COORDINATE SYSTEM. HOWARD COUNTY MONUMENT
- NOS. 46FB AND 47AA WERE USED FOR THIS PROJECT.
- 6.) WATER IS PUBLIC. THE CONTRACT NUMBER IS 24-5138-D.
- 7.) SEWER IS PUBLIC. THE CONTRACT NUMBER IS 24-5138-D.
- 8.) THIS PROJECT IS LOCATED WITHIN THE METROPOLITAN DISTRICT. THE DRAINAGE AREA IS THE HAMMOND
- 9.) EXISTING UTILITIES SHOWN ARE BASED ON APPROVED WATER/SEWER CONTRACT DRAWINGS, APPROVED ROAD CONSTRUCTION PLANS, AERIAL, AND FIELD SURVEYED LOCATIONS.
- 10.) THERE ARE NO WETLANDS, STREAMS, OR THEIR REQUIRED BUFFERS, 100-YEAR FLOODPLAIN OR 25% OR GRÉATER STEEP SLOPES THAT ARE AT LEAST 20,000 S.F. OF CONTIGUOUS AREA LOCATED ON THESE LOTS. 11.) TO THE BEST OF OUR KNOWLEDGE, THERE ARE NO BURIAL GROUNDS, CEMETERIES OR HISTORIC
- 12.) STORMWATER MANAGEMENT FOR THESE LOTS WAS PREVIOUSLY PROVIDED AND APPROVED UNDER F-22-001. THE ON-LOT DRY WELLS FOR TREATMENT OF THE HOUSES FOR THE LOTS THAT REQUIRE THEM ARE PROVIDED ON THIS SITE DEVELOPMENT PLAN. ALL THE DRYWELLS ARE TO BE OWNED AND MAINTAINED BY THE OWNERS OF THE LOTS ON WHICH THEY RESIDE.
- 13.) DRIVEWAYS SHALL BE PROVIDED PRIOR TO ISSUANCE OF A USE AND OCCUPANCY PERMIT FOR ANY NEW DWELLINGS FOR FIRE AND EMERGENCY VEHICLES PER THE FOLLOWINGMINIMUM REQUIREMENTS:
- A) WIDTH 12' (16' SERVING MORE THAN ONE RESIDENCE).
- B) SURFACE 6" OF COMPACT CRUSHER RUN BASE WITH TAR AND CHIP COATING (1-1/2" MIN.). C) GEOMETRY - MAX. 15% GRADE, MAX. 10% GRADE CHANGE & MIN. 45' TURNING RADIUS.
- D) STRUCTURES(CULVERTS/BRIDGES) CAPABLE OF SUPPORTING 25 GROSS TONS (H25 LOAD) E) DRAINAGE ELEMENTS - CAPABLE OF SAFELY PASSING 100 YEAR FLOODPLAIN WITH NO MORE THAN FOOT DEPTH OVER DRIVEWAY.
- G) MAINTENANCE SUFFICIENT TO INSURE ALL WEATHER USE.
- 14.) FOR DRIVEWAY ENTRANCE DETAILS REFER TO THE HOWARD COUNTY DESIGN MANUAL, VOLUME IV, STANDARD DETAIL R-6.03 and R-6.05.
- 15.) LANDSCAPING IS PROVIDED IN ACCORDANCE WITH SECTION 16.124 OF THE HOWARD COUNTY CODE AND THE LANDSCAPE MANUAL AND SHOWN ON THE CERTIFIED LANDSCAPE PLAN WITHIN THIS SITE DEVELOPMENT PLAN SET. FINANCIAL SURETY IN THE AMOUNT OF \$43,650.00 FOR THE REQUIRED 130 SHADE TREES AND 31 EVERGREEN TREES SHALL BE PAID AS PART OF THE GRADING PERMIT.
- 16.) THE REQUIREMENT OF SECTION 16.1200 OF THE HOWARD COUNTY CODE FOR FOREST CONSERVATION FOR THESE LOTS WAS PROVIDED UNDER F-22-001. THE EASEMENTS WERE RECORDED UNDER F-21-001, RECORD
- 17.) THIS SUBDIVISION IS SUBJECT TO SECTION 18.122B OF THE HOWARD COUNTY CODE. PUBLIC WATER AND/OR SEWER SERVICE HAS BEEN GRANTED UNDER THE TERMS AND PROVISIONS, THEREOF, EFFECTIVE APRIL 10, 2022, ON WHICH DATE DEVELOPER AGREEMENT #F22001/24-5138-D WAS FILED AND ACCEPTED.
- 18.) THIS PROJECT IS SUBJECT TO THE AMENDED FIFTH EDITION OF THE SUBDIVISION AND LAND DEVELOPMENT REGULATIONS AND THE ZONING REGULATIONS EFFECTIVE OCTOBER 6, 2013.
- 19.) ANY DAMAGE TO THE COUNTY'S RIGHT-OF-WAY SHALL BE CORRECTED AT THE BUILDER'S EXPENSE,
- 20.) IN ACCORDANCE WITH SECTION 128 OF THE HOWARD COUNTY ZONING REGULATIONS, BAY WINDOWS, WINDOW WELLS, ORIELS, VESTIBULES, BALCONIES AND CHIMNEYS MAY ENCROACH 4 FEET INTO ANY SETBACK OR REQUIRED DISTANCE BETWEEN BUILDINGS PROVIDED THE FEATURE HAS A MAXIMUM WIDTH OF 16 FEET. EXTERIOR STAIRWAYS OR RAMPS, ABOVE OR BELOW GROUND LEVEL (EXCLUDING THOSE ATTACHED TO A PORCH OR DECK) MAY ENCROACH 10 FEET INTO A FRONT SETBACK OR A SETBACK FROM A PROJECT BOUNDARY, 16 FEET INTO A REAR SETBACK, 4 FEET INTO A SIDE SETBACK OR REQUIRED DISTANCE BETWEEN BUILDINGS, OPEN OR ENCLOSED PORCHES OR DECKS AND THE STAIRWAYS OR RAMPS ATTACHED THERETO MAY ENCROACH 10 FEET INTO A FRONT OR REAR SETBACK, SETBACK FROM A PROJECT BOUNDARY OR A REQUIRED DISTANCE
- 21.) THE CONTRACTOR SHALL NOTIFY THE DEPARTMENT OF PUBLIC WORKS/BUREAU OF ENGINEERING/CONSTRUCTION INSPECTION DIVISION AT 410-313-1880 AT LEAST FIVE (5) WORKING DAYS PRIOR
- 22.) THE CONTRACTOR SHALL NOTIFY "MISS UTILITY" AT 1-800-257-7777 AT LEAST 48 HOURS PRIOR TO ANY EXCAVATION WORK BEING DONE.
- 23.) THE ARTICLES OF INCORPORATION FOR THE HOMEOWNERS ASSOCIATION WAS ACCEPTED BY THE STATE DEPARTMENT OF ASSESSMENT AND TAXATION ON 2-9-2021 ID# D21406426.
- 24.) SECTION 110.0.d.1.e OF THE ZONING REGULATIONS LIMITS THE LENGTH OF SINGLE-FAMILY ATTACHED UNITS TO 120 FEET BUT IT ALSO GRANTS THE DIRECTOR OF DPZ THE AUTHORITY TO APPROVE A GREATER LENGTH UP TO A MAXIMUM OF 200 FEET BASED ON DETERMINATION THAT THE DESIGN OF THE BUILDING WILL MITIGATE THE VISUAL IMPACT OF THE INCREASED LENGTH. A REQUEST TO ALLOW FOR A GREATER BUILDING LENGTH FOR SEVERAL ROWS OF SINGLE-FAMILY ATTACHED UNITS WAS APPROVED BY THE DIRECTOR OF THE DEPARTMENT OF PLANNING AND ZONING ON MAY 19, 2020.
- 25.) A MIHU AGREEMENT AND COVENANTS WILL BE REQUIRED IN ACCORDANCE WITH SECTION 13.402 OF THE COUNTY CODE. THE AGREEMENT AND COVENANTS ARE RECORDED WITH THE FINAL PLAN. F-22-001. THERE ARE 15 MIHUS TO BE PROVIDED WITH THIS PHASE/SECTION. A TOTAL OF 8 MIHUS WERE TO BE PROVIDED WITH PHASE 1 SECTION 1, AND 17 MIHUS SHALL BE PROVIDED WITH PHASE 2 FOR A TOTAL OF 40 WHICH MEETS THE OVERALL PROJECTS OBLIGATION.
- 26.) NO GRADING, REMOVAL OF VEGETATIVE COVER OR TREES, PAVING AND NEW STRUCTURES SHALL BE PERMITTED WITHIN THE LIMITS OF WETLANDS, STREAMS, THEIR REQUIRED BUFFERS, FLOODPLAIN, OR FOREST CONSERVATION EASEMENTS.
- 27.) A NOISE STUDY IS NOT REQUIRED. THIS PROJECT IS NOT WITHIN THE LIMITS IDENTIFIED IN SECTION 2.5.F2. OF THE DESIGN MANUAL FOR A NOISE STUDY.
- 28.) THE TRAFFIC IMPACT STUDY WAS PREPARED BY THE TRAFFIC GOUP, INC. O JUNE 29, 2018 AND REVISED ON NOVEMBER 16, 2018 AND FEBRUARY 6, 2019. IT WAS APPROVED WITH THE APPROVAL OF S-18-003.
- 29.) THE SPEED STUDY WAS PREPARED BY THE TRAFFIC GROUP, INC. ON SEPTEMBER 10, 2018 WITH THE SPEED COUNTS BEING TAKEN ON APRIL 5, 2018 AND APRIL 6, 2018. IT WAS APPROVED WITH THE APPROVAL
- 30.) IN ACCORDANCE WITH COUNCIL BILL 76-2018, EFFECTIVE JAN 11, 2019 AND PER SECTION 3.105(C) OF THE COUNTY CODE. ALL NEW RESIDENTIAL CONSTRUCTION THAT HAS A GARAGE, CARPORT, OR DRIVEWAY SHALL FEATURE A DEDICATED ELECTRIC LINE OF SUFFICIENT VOLTAGE SO THAT AN ELECTRIC VEHICLE CHARGING STATION MAY BE ADDED IN THE FUTURE. THIS DEDICATED LINE SHALL BE PROVIDED FOR EACH UNIT.
- 31.) FOR FLAG AND PIPE STEM LOTS, REFUSE COLLECTION, SNOW REMOVAL, AND ROAD MAINTENANCE ARE PROVIDED TO THE JUNCTION OF THE FLAG OR PIPE STEM AND ROAD ROAD OF-WAY AND NOT ONTO THE PIPE