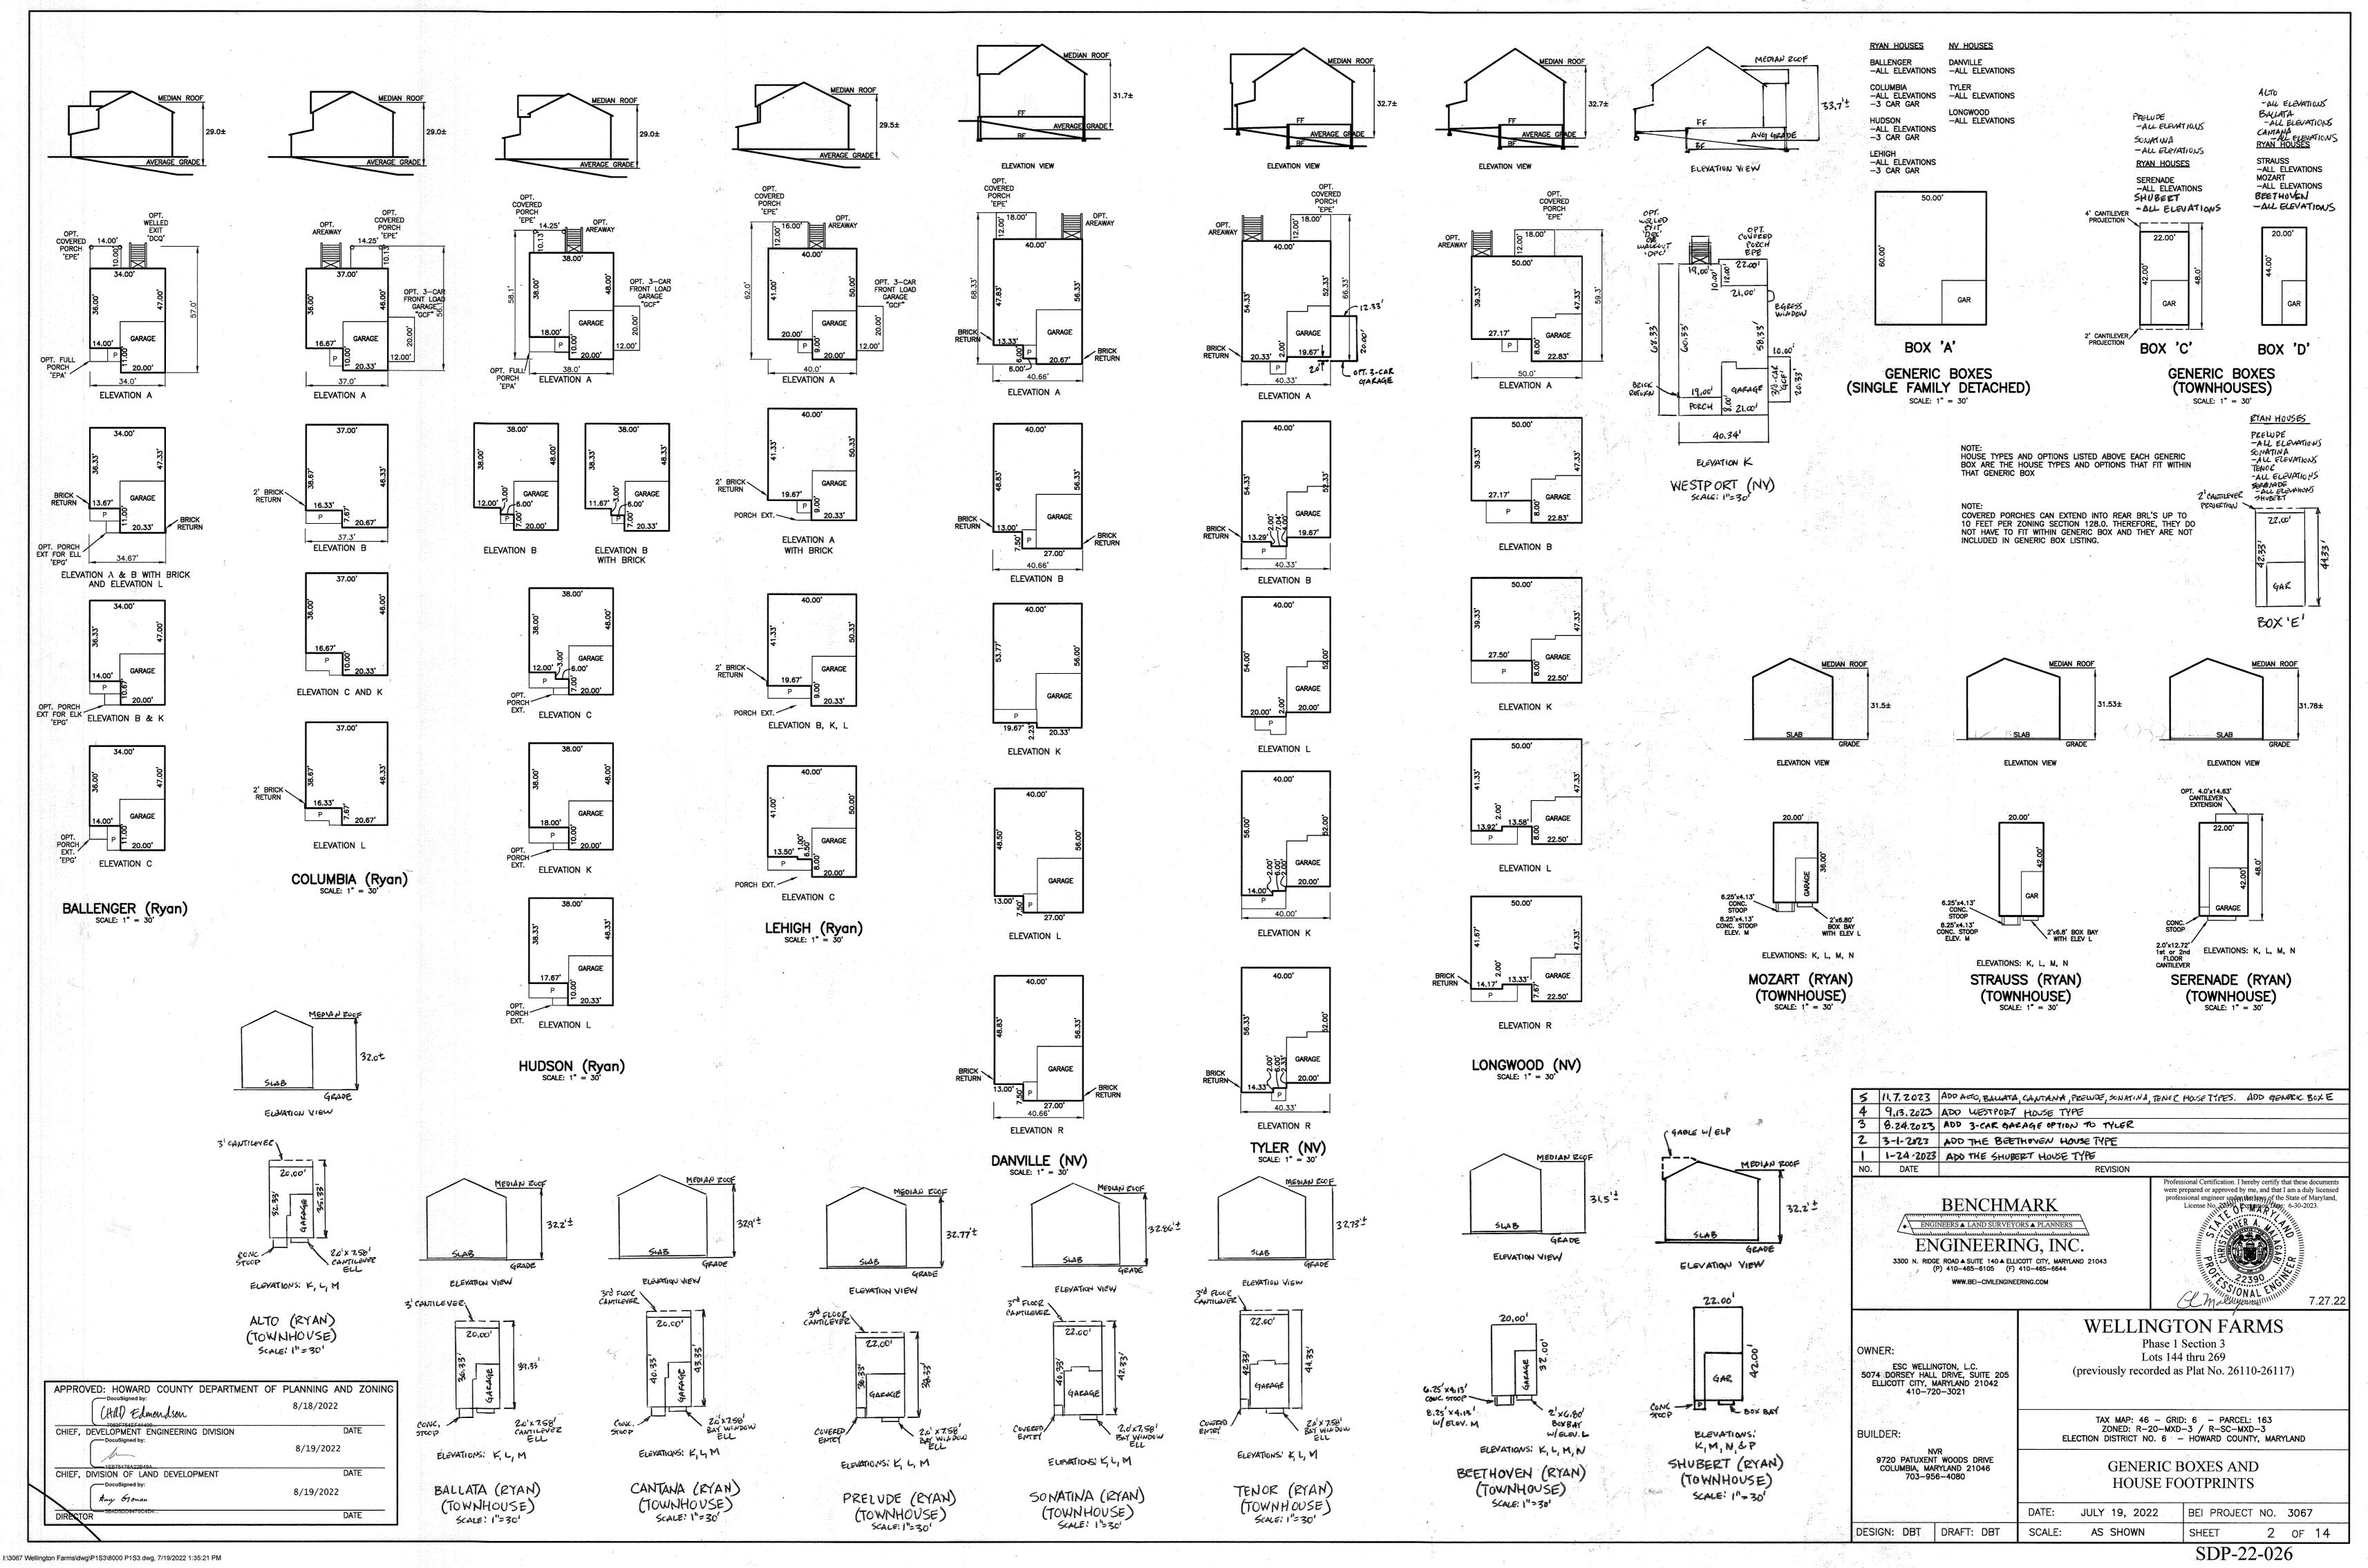

### GENERAL NOTES

- 1.) THE PROJECT IS IN CONFORMANCE WITH THE LATEST HOWARD COUNTY STANDARDS UNLESS WAIVERS HAVE
- 2.) THE SUBJECT PROPERTY IS ZONED R-20-MXD-3 AND R-SC-MXD-3 PER THE 10-6-2013 COMPREHENSIVE ZONING PLAN.
- 3.) BOUNDARY IS BASED ON RECORDED PLAT NO. 26110-26117.
- 4.) THE EXISTING TOPOGRAPHY SHOWN ON THESE LOTS IS BASED ON MASS GRADING AS SHOWN ON APPROVED F-21-044 ROAD CONSTRUCTION PLANS.
- 5.) THE COORDINATES SHOWN HEREON ARE BASED UPON THE HOWARD COUNTY GEODETIC CONTROL WHICH IS BASED UPON THE MARYLAND STATE PLANE COORDINATE SYSTEM. HOWARD COUNTY MONUMENT
- NOS. 46FB AND 47AA WERE USED FOR THIS PROJECT.
- 6.) WATER IS PUBLIC. THE CONTRACT NUMBER IS 24-5138-D.
- 7.) SEWER IS PUBLIC. THE CONTRACT NUMBER IS 24-5138-D.
- 8.) THIS PROJECT IS LOCATED WITHIN THE METROPOLITAN DISTRICT. THE DRAINAGE AREA IS THE HAMMOND
- 9.) EXISTING UTILITIES SHOWN ARE BASED ON APPROVED WATER/SEWER CONTRACT DRAWINGS, APPROVED ROAD CONSTRUCTION PLANS, AERIAL, AND FIELD SURVEYED LOCATIONS.
- 10.) THERE ARE NO WETLANDS, STREAMS, OR THEIR REQUIRED BUFFERS, 100-YEAR FLOODPLAIN OR 25% OR GRÉATER STEEP SLOPES THAT ARE AT LEAST 20,000 S.F. OF CONTIGUOUS AREA LOCATED ON THESE LOTS. 11.) TO THE BEST OF OUR KNOWLEDGE, THERE ARE NO BURIAL GROUNDS, CEMETERIES OR HISTORIC
- 12.) STORMWATER MANAGEMENT FOR THESE LOTS WAS PREVIOUSLY PROVIDED AND APPROVED UNDER F-22-001. THE ON-LOT DRY WELLS FOR TREATMENT OF THE HOUSES FOR THE LOTS THAT REQUIRE THEM ARE PROVIDED ON THIS SITE DEVELOPMENT PLAN. ALL THE DRYWELLS ARE TO BE OWNED AND MAINTAINED BY THE OWNERS OF THE LOTS ON WHICH THEY RESIDE.
- 13.) DRIVEWAYS SHALL BE PROVIDED PRIOR TO ISSUANCE OF A USE AND OCCUPANCY PERMIT FOR ANY NEW DWELLINGS FOR FIRE AND EMERGENCY VEHICLES PER THE FOLLOWINGMINIMUM REQUIREMENTS:
- A) WIDTH 12' (16' SERVING MORE THAN ONE RESIDENCE).
- B) SURFACE 6" OF COMPACT CRUSHER RUN BASE WITH TAR AND CHIP COATING (1-1/2" MIN.). C) GEOMETRY - MAX. 15% GRADE, MAX. 10% GRADE CHANGE & MIN. 45' TURNING RADIUS.
- D) STRUCTURES(CULVERTS/BRIDGES) CAPABLE OF SUPPORTING 25 GROSS TONS (H25 LOAD) E) DRAINAGE ELEMENTS - CAPABLE OF SAFELY PASSING 100 YEAR FLOODPLAIN WITH NO MORE THAN FOOT DEPTH OVER DRIVEWAY.
- G) MAINTENANCE SUFFICIENT TO INSURE ALL WEATHER USE.
- 14.) FOR DRIVEWAY ENTRANCE DETAILS REFER TO THE HOWARD COUNTY DESIGN MANUAL, VOLUME IV, STANDARD DETAIL R-6.03 and R-6.05.
- 15.) LANDSCAPING IS PROVIDED IN ACCORDANCE WITH SECTION 16.124 OF THE HOWARD COUNTY CODE AND THE LANDSCAPE MANUAL AND SHOWN ON THE CERTIFIED LANDSCAPE PLAN WITHIN THIS SITE DEVELOPMENT PLAN SET. FINANCIAL SURETY IN THE AMOUNT OF \$43,650.00 FOR THE REQUIRED 130 SHADE TREES AND 31 EVERGREEN TREES SHALL BE PAID AS PART OF THE GRADING PERMIT.
- 16.) THE REQUIREMENT OF SECTION 16.1200 OF THE HOWARD COUNTY CODE FOR FOREST CONSERVATION FOR THESE LOTS WAS PROVIDED UNDER F-22-001. THE EASEMENTS WERE RECORDED UNDER F-21-001, RECORD
- 17.) THIS SUBDIVISION IS SUBJECT TO SECTION 18.122B OF THE HOWARD COUNTY CODE. PUBLIC WATER AND/OR SEWER SERVICE HAS BEEN GRANTED UNDER THE TERMS AND PROVISIONS, THEREOF, EFFECTIVE APRIL 10, 2022, ON WHICH DATE DEVELOPER AGREEMENT #F22001/24-5138-D WAS FILED AND ACCEPTED.
- 18.) THIS PROJECT IS SUBJECT TO THE AMENDED FIFTH EDITION OF THE SUBDIVISION AND LAND DEVELOPMENT REGULATIONS AND THE ZONING REGULATIONS EFFECTIVE OCTOBER 6, 2013.
- 19.) ANY DAMAGE TO THE COUNTY'S RIGHT-OF-WAY SHALL BE CORRECTED AT THE BUILDER'S EXPENSE,
- 20.) IN ACCORDANCE WITH SECTION 128 OF THE HOWARD COUNTY ZONING REGULATIONS, BAY WINDOWS, WINDOW WELLS, ORIELS, VESTIBULES, BALCONIES AND CHIMNEYS MAY ENCROACH 4 FEET INTO ANY SETBACK OR REQUIRED DISTANCE BETWEEN BUILDINGS PROVIDED THE FEATURE HAS A MAXIMUM WIDTH OF 16 FEET. EXTERIOR STAIRWAYS OR RAMPS, ABOVE OR BELOW GROUND LEVEL (EXCLUDING THOSE ATTACHED TO A PORCH OR DECK) MAY ENCROACH 10 FEET INTO A FRONT SETBACK OR A SETBACK FROM A PROJECT BOUNDARY, 16 FEET INTO A REAR SETBACK, 4 FEET INTO A SIDE SETBACK OR REQUIRED DISTANCE BETWEEN BUILDINGS, OPEN OR ENCLOSED PORCHES OR DECKS AND THE STAIRWAYS OR RAMPS ATTACHED THERETO MAY ENCROACH 10 FEET INTO A FRONT OR REAR SETBACK, SETBACK FROM A PROJECT BOUNDARY OR A REQUIRED DISTANCE
- 21.) THE CONTRACTOR SHALL NOTIFY THE DEPARTMENT OF PUBLIC WORKS/BUREAU OF ENGINEERING/CONSTRUCTION INSPECTION DIVISION AT 410-313-1880 AT LEAST FIVE (5) WORKING DAYS PRIOR
- 22.) THE CONTRACTOR SHALL NOTIFY "MISS UTILITY" AT 1-800-257-7777 AT LEAST 48 HOURS PRIOR TO ANY EXCAVATION WORK BEING DONE.
- 23.) THE ARTICLES OF INCORPORATION FOR THE HOMEOWNERS ASSOCIATION WAS ACCEPTED BY THE STATE DEPARTMENT OF ASSESSMENT AND TAXATION ON 2-9-2021 ID# D21406426.
- 24.) SECTION 110.0.d.1.e OF THE ZONING REGULATIONS LIMITS THE LENGTH OF SINGLE-FAMILY ATTACHED UNITS TO 120 FEET BUT IT ALSO GRANTS THE DIRECTOR OF DPZ THE AUTHORITY TO APPROVE A GREATER LENGTH UP TO A MAXIMUM OF 200 FEET BASED ON DETERMINATION THAT THE DESIGN OF THE BUILDING WILL MITIGATE THE VISUAL IMPACT OF THE INCREASED LENGTH. A REQUEST TO ALLOW FOR A GREATER BUILDING LENGTH FOR SEVERAL ROWS OF SINGLE-FAMILY ATTACHED UNITS WAS APPROVED BY THE DIRECTOR OF THE DEPARTMENT OF PLANNING AND ZONING ON MAY 19, 2020.
- 25.) A MIHU AGREEMENT AND COVENANTS WILL BE REQUIRED IN ACCORDANCE WITH SECTION 13.402 OF THE COUNTY CODE. THE AGREEMENT AND COVENANTS ARE RECORDED WITH THE FINAL PLAN. F-22-001. THERE ARE 15 MIHUS TO BE PROVIDED WITH THIS PHASE/SECTION. A TOTAL OF 8 MIHUS WERE TO BE PROVIDED WITH PHASE 1 SECTION 1, AND 17 MIHUS SHALL BE PROVIDED WITH PHASE 2 FOR A TOTAL OF 40 WHICH MEETS THE OVERALL PROJECTS OBLIGATION.
- 26.) NO GRADING, REMOVAL OF VEGETATIVE COVER OR TREES, PAVING AND NEW STRUCTURES SHALL BE PERMITTED WITHIN THE LIMITS OF WETLANDS, STREAMS, THEIR REQUIRED BUFFERS, FLOODPLAIN, OR FOREST CONSERVATION EASEMENTS.
- 27.) A NOISE STUDY IS NOT REQUIRED. THIS PROJECT IS NOT WITHIN THE LIMITS IDENTIFIED IN SECTION 2.5.F2. OF THE DESIGN MANUAL FOR A NOISE STUDY.
- 28.) THE TRAFFIC IMPACT STUDY WAS PREPARED BY THE TRAFFIC GOUP, INC. O JUNE 29, 2018 AND REVISED ON NOVEMBER 16, 2018 AND FEBRUARY 6, 2019. IT WAS APPROVED WITH THE APPROVAL OF S-18-003.
- 29.) THE SPEED STUDY WAS PREPARED BY THE TRAFFIC GROUP, INC. ON SEPTEMBER 10, 2018 WITH THE SPEED COUNTS BEING TAKEN ON APRIL 5, 2018 AND APRIL 6, 2018. IT WAS APPROVED WITH THE APPROVAL
- 30.) IN ACCORDANCE WITH COUNCIL BILL 76-2018, EFFECTIVE JAN 11, 2019 AND PER SECTION 3.105(C) OF THE COUNTY CODE. ALL NEW RESIDENTIAL CONSTRUCTION THAT HAS A GARAGE, CARPORT, OR DRIVEWAY SHALL FEATURE A DEDICATED ELECTRIC LINE OF SUFFICIENT VOLTAGE SO THAT AN ELECTRIC VEHICLE CHARGING STATION MAY BE ADDED IN THE FUTURE. THIS DEDICATED LINE SHALL BE PROVIDED FOR EACH UNIT.
- 31.) FOR FLAG AND PIPE STEM LOTS, REFUSE COLLECTION, SNOW REMOVAL, AND ROAD MAINTENANCE ARE PROVIDED TO THE JUNCTION OF THE FLAG OR PIPE STEM AND ROAD ROAD OF-WAY AND NOT ONTO THE PIPE