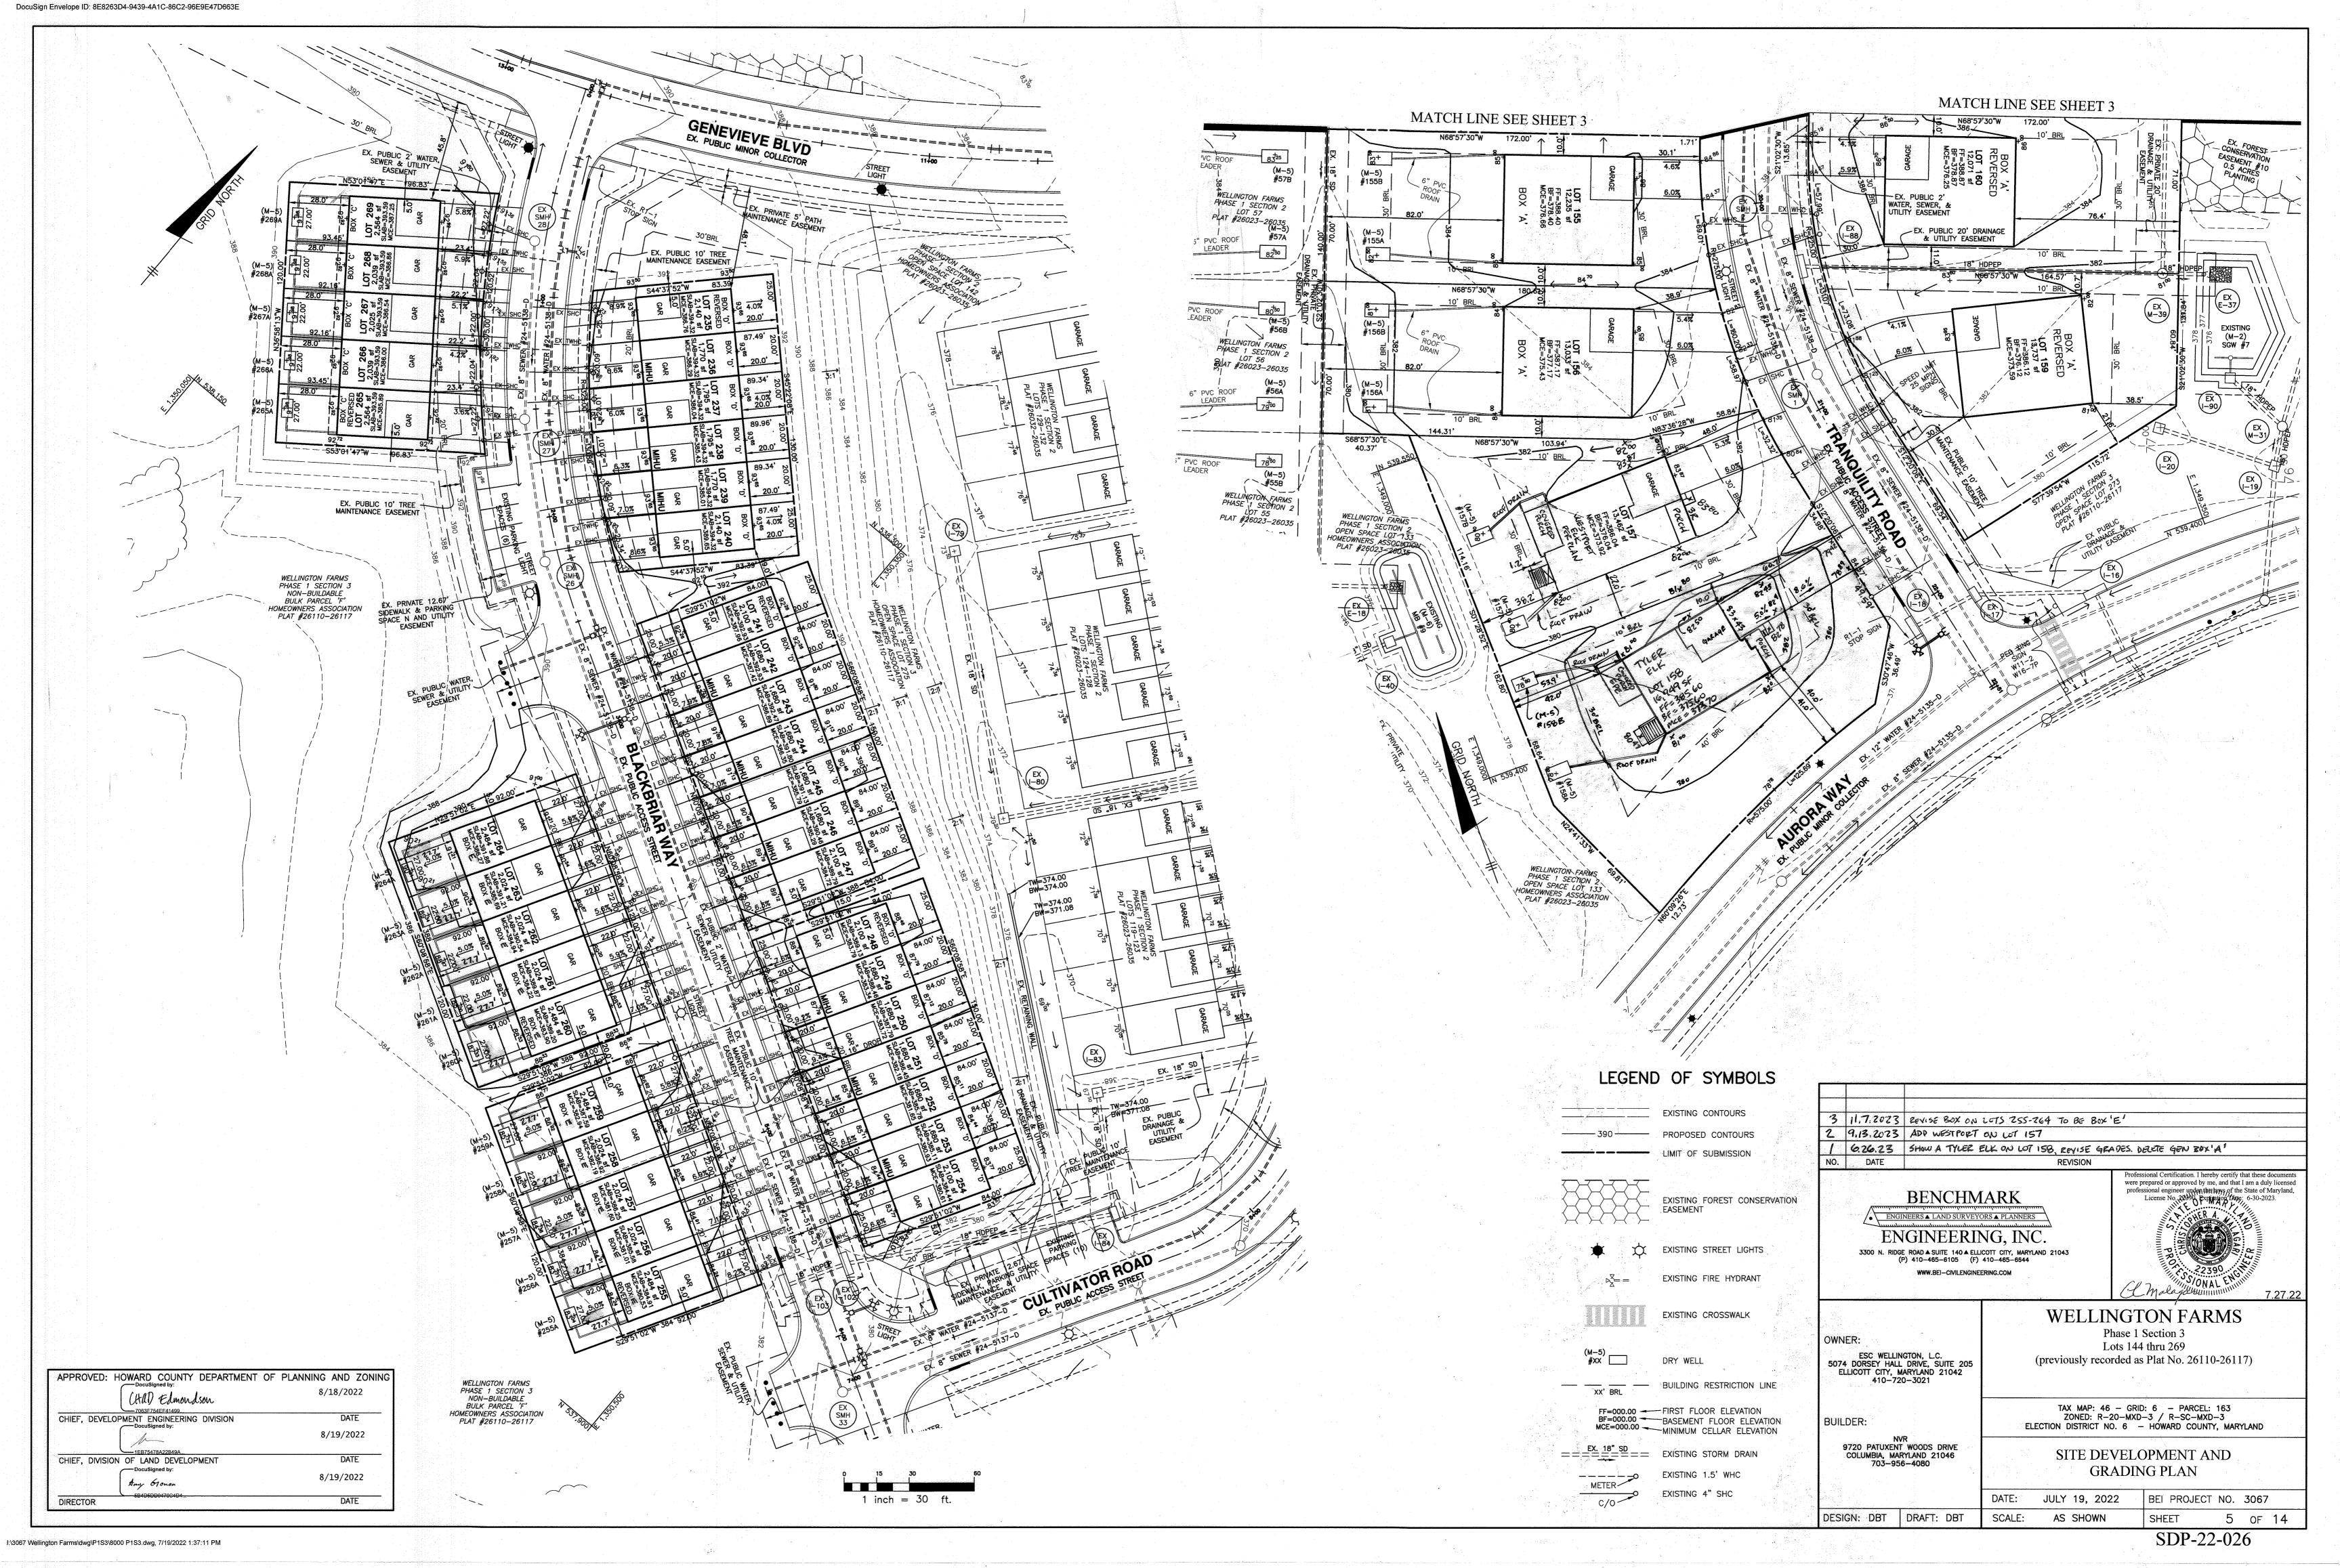

### GENERAL NOTES

- 1.) THE PROJECT IS IN CONFORMANCE WITH THE LATEST HOWARD COUNTY STANDARDS UNLESS WAIVERS HAVE
- 2.) THE SUBJECT PROPERTY IS ZONED R-20-MXD-3 AND R-SC-MXD-3 PER THE 10-6-2013 COMPREHENSIVE ZONING PLAN.
- 3.) BOUNDARY IS BASED ON RECORDED PLAT NO. 26110-26117.
- 4.) THE EXISTING TOPOGRAPHY SHOWN ON THESE LOTS IS BASED ON MASS GRADING AS SHOWN ON APPROVED F-21-044 ROAD CONSTRUCTION PLANS.
- 5.) THE COORDINATES SHOWN HEREON ARE BASED UPON THE HOWARD COUNTY GEODETIC CONTROL WHICH IS BASED UPON THE MARYLAND STATE PLANE COORDINATE SYSTEM. HOWARD COUNTY MONUMENT
- NOS. 46FB AND 47AA WERE USED FOR THIS PROJECT.
- 6.) WATER IS PUBLIC. THE CONTRACT NUMBER IS 24-5138-D.
- 7.) SEWER IS PUBLIC. THE CONTRACT NUMBER IS 24-5138-D.
- 8.) THIS PROJECT IS LOCATED WITHIN THE METROPOLITAN DISTRICT. THE DRAINAGE AREA IS THE HAMMOND
- 9.) EXISTING UTILITIES SHOWN ARE BASED ON APPROVED WATER/SEWER CONTRACT DRAWINGS, APPROVED ROAD CONSTRUCTION PLANS, AERIAL, AND FIELD SURVEYED LOCATIONS.
- 10.) THERE ARE NO WETLANDS, STREAMS, OR THEIR REQUIRED BUFFERS, 100-YEAR FLOODPLAIN OR 25% OR GRÉATER STEEP SLOPES THAT ARE AT LEAST 20,000 S.F. OF CONTIGUOUS AREA LOCATED ON THESE LOTS. 11.) TO THE BEST OF OUR KNOWLEDGE, THERE ARE NO BURIAL GROUNDS, CEMETERIES OR HISTORIC
- 12.) STORMWATER MANAGEMENT FOR THESE LOTS WAS PREVIOUSLY PROVIDED AND APPROVED UNDER F-22-001. THE ON-LOT DRY WELLS FOR TREATMENT OF THE HOUSES FOR THE LOTS THAT REQUIRE THEM ARE PROVIDED ON THIS SITE DEVELOPMENT PLAN. ALL THE DRYWELLS ARE TO BE OWNED AND MAINTAINED BY THE OWNERS OF THE LOTS ON WHICH THEY RESIDE.
- 13.) DRIVEWAYS SHALL BE PROVIDED PRIOR TO ISSUANCE OF A USE AND OCCUPANCY PERMIT FOR ANY NEW DWELLINGS FOR FIRE AND EMERGENCY VEHICLES PER THE FOLLOWINGMINIMUM REQUIREMENTS:
- A) WIDTH 12' (16' SERVING MORE THAN ONE RESIDENCE).
- B) SURFACE 6" OF COMPACT CRUSHER RUN BASE WITH TAR AND CHIP COATING (1-1/2" MIN.). C) GEOMETRY - MAX. 15% GRADE, MAX. 10% GRADE CHANGE & MIN. 45' TURNING RADIUS.
- D) STRUCTURES(CULVERTS/BRIDGES) CAPABLE OF SUPPORTING 25 GROSS TONS (H25 LOAD) E) DRAINAGE ELEMENTS - CAPABLE OF SAFELY PASSING 100 YEAR FLOODPLAIN WITH NO MORE THAN FOOT DEPTH OVER DRIVEWAY.
- G) MAINTENANCE SUFFICIENT TO INSURE ALL WEATHER USE.
- 14.) FOR DRIVEWAY ENTRANCE DETAILS REFER TO THE HOWARD COUNTY DESIGN MANUAL, VOLUME IV, STANDARD DETAIL R-6.03 and R-6.05.
- 15.) LANDSCAPING IS PROVIDED IN ACCORDANCE WITH SECTION 16.124 OF THE HOWARD COUNTY CODE AND THE LANDSCAPE MANUAL AND SHOWN ON THE CERTIFIED LANDSCAPE PLAN WITHIN THIS SITE DEVELOPMENT PLAN SET. FINANCIAL SURETY IN THE AMOUNT OF \$43,650.00 FOR THE REQUIRED 130 SHADE TREES AND 31 EVERGREEN TREES SHALL BE PAID AS PART OF THE GRADING PERMIT.
- 16.) THE REQUIREMENT OF SECTION 16.1200 OF THE HOWARD COUNTY CODE FOR FOREST CONSERVATION FOR THESE LOTS WAS PROVIDED UNDER F-22-001. THE EASEMENTS WERE RECORDED UNDER F-21-001, RECORD
- 17.) THIS SUBDIVISION IS SUBJECT TO SECTION 18.122B OF THE HOWARD COUNTY CODE. PUBLIC WATER AND/OR SEWER SERVICE HAS BEEN GRANTED UNDER THE TERMS AND PROVISIONS, THEREOF, EFFECTIVE APRIL 10, 2022, ON WHICH DATE DEVELOPER AGREEMENT #F22001/24-5138-D WAS FILED AND ACCEPTED.
- 18.) THIS PROJECT IS SUBJECT TO THE AMENDED FIFTH EDITION OF THE SUBDIVISION AND LAND DEVELOPMENT REGULATIONS AND THE ZONING REGULATIONS EFFECTIVE OCTOBER 6, 2013.
- 19.) ANY DAMAGE TO THE COUNTY'S RIGHT-OF-WAY SHALL BE CORRECTED AT THE BUILDER'S EXPENSE,
- 20.) IN ACCORDANCE WITH SECTION 128 OF THE HOWARD COUNTY ZONING REGULATIONS, BAY WINDOWS, WINDOW WELLS, ORIELS, VESTIBULES, BALCONIES AND CHIMNEYS MAY ENCROACH 4 FEET INTO ANY SETBACK OR REQUIRED DISTANCE BETWEEN BUILDINGS PROVIDED THE FEATURE HAS A MAXIMUM WIDTH OF 16 FEET. EXTERIOR STAIRWAYS OR RAMPS, ABOVE OR BELOW GROUND LEVEL (EXCLUDING THOSE ATTACHED TO A PORCH OR DECK) MAY ENCROACH 10 FEET INTO A FRONT SETBACK OR A SETBACK FROM A PROJECT BOUNDARY, 16 FEET INTO A REAR SETBACK, 4 FEET INTO A SIDE SETBACK OR REQUIRED DISTANCE BETWEEN BUILDINGS, OPEN OR ENCLOSED PORCHES OR DECKS AND THE STAIRWAYS OR RAMPS ATTACHED THERETO MAY ENCROACH 10 FEET INTO A FRONT OR REAR SETBACK, SETBACK FROM A PROJECT BOUNDARY OR A REQUIRED DISTANCE
- 21.) THE CONTRACTOR SHALL NOTIFY THE DEPARTMENT OF PUBLIC WORKS/BUREAU OF ENGINEERING/CONSTRUCTION INSPECTION DIVISION AT 410-313-1880 AT LEAST FIVE (5) WORKING DAYS PRIOR
- 22.) THE CONTRACTOR SHALL NOTIFY "MISS UTILITY" AT 1-800-257-7777 AT LEAST 48 HOURS PRIOR TO ANY EXCAVATION WORK BEING DONE.
- 23.) THE ARTICLES OF INCORPORATION FOR THE HOMEOWNERS ASSOCIATION WAS ACCEPTED BY THE STATE DEPARTMENT OF ASSESSMENT AND TAXATION ON 2-9-2021 ID# D21406426.
- 24.) SECTION 110.0.d.1.e OF THE ZONING REGULATIONS LIMITS THE LENGTH OF SINGLE-FAMILY ATTACHED UNITS TO 120 FEET BUT IT ALSO GRANTS THE DIRECTOR OF DPZ THE AUTHORITY TO APPROVE A GREATER LENGTH UP TO A MAXIMUM OF 200 FEET BASED ON DETERMINATION THAT THE DESIGN OF THE BUILDING WILL MITIGATE THE VISUAL IMPACT OF THE INCREASED LENGTH. A REQUEST TO ALLOW FOR A GREATER BUILDING LENGTH FOR SEVERAL ROWS OF SINGLE-FAMILY ATTACHED UNITS WAS APPROVED BY THE DIRECTOR OF THE DEPARTMENT OF PLANNING AND ZONING ON MAY 19, 2020.
- 25.) A MIHU AGREEMENT AND COVENANTS WILL BE REQUIRED IN ACCORDANCE WITH SECTION 13.402 OF THE COUNTY CODE. THE AGREEMENT AND COVENANTS ARE RECORDED WITH THE FINAL PLAN. F-22-001. THERE ARE 15 MIHUS TO BE PROVIDED WITH THIS PHASE/SECTION. A TOTAL OF 8 MIHUS WERE TO BE PROVIDED WITH PHASE 1 SECTION 1, AND 17 MIHUS SHALL BE PROVIDED WITH PHASE 2 FOR A TOTAL OF 40 WHICH MEETS THE OVERALL PROJECTS OBLIGATION.
- 26.) NO GRADING, REMOVAL OF VEGETATIVE COVER OR TREES, PAVING AND NEW STRUCTURES SHALL BE PERMITTED WITHIN THE LIMITS OF WETLANDS, STREAMS, THEIR REQUIRED BUFFERS, FLOODPLAIN, OR FOREST CONSERVATION EASEMENTS.
- 27.) A NOISE STUDY IS NOT REQUIRED. THIS PROJECT IS NOT WITHIN THE LIMITS IDENTIFIED IN SECTION 2.5.F2. OF THE DESIGN MANUAL FOR A NOISE STUDY.
- 28.) THE TRAFFIC IMPACT STUDY WAS PREPARED BY THE TRAFFIC GOUP, INC. O JUNE 29, 2018 AND REVISED ON NOVEMBER 16, 2018 AND FEBRUARY 6, 2019. IT WAS APPROVED WITH THE APPROVAL OF S-18-003.
- 29.) THE SPEED STUDY WAS PREPARED BY THE TRAFFIC GROUP, INC. ON SEPTEMBER 10, 2018 WITH THE SPEED COUNTS BEING TAKEN ON APRIL 5, 2018 AND APRIL 6, 2018. IT WAS APPROVED WITH THE APPROVAL
- 30.) IN ACCORDANCE WITH COUNCIL BILL 76-2018, EFFECTIVE JAN 11, 2019 AND PER SECTION 3.105(C) OF THE COUNTY CODE. ALL NEW RESIDENTIAL CONSTRUCTION THAT HAS A GARAGE, CARPORT, OR DRIVEWAY SHALL FEATURE A DEDICATED ELECTRIC LINE OF SUFFICIENT VOLTAGE SO THAT AN ELECTRIC VEHICLE CHARGING STATION MAY BE ADDED IN THE FUTURE. THIS DEDICATED LINE SHALL BE PROVIDED FOR EACH UNIT.
- 31.) FOR FLAG AND PIPE STEM LOTS, REFUSE COLLECTION, SNOW REMOVAL, AND ROAD MAINTENANCE ARE PROVIDED TO THE JUNCTION OF THE FLAG OR PIPE STEM AND ROAD ROAD OF-WAY AND NOT ONTO THE PIPE