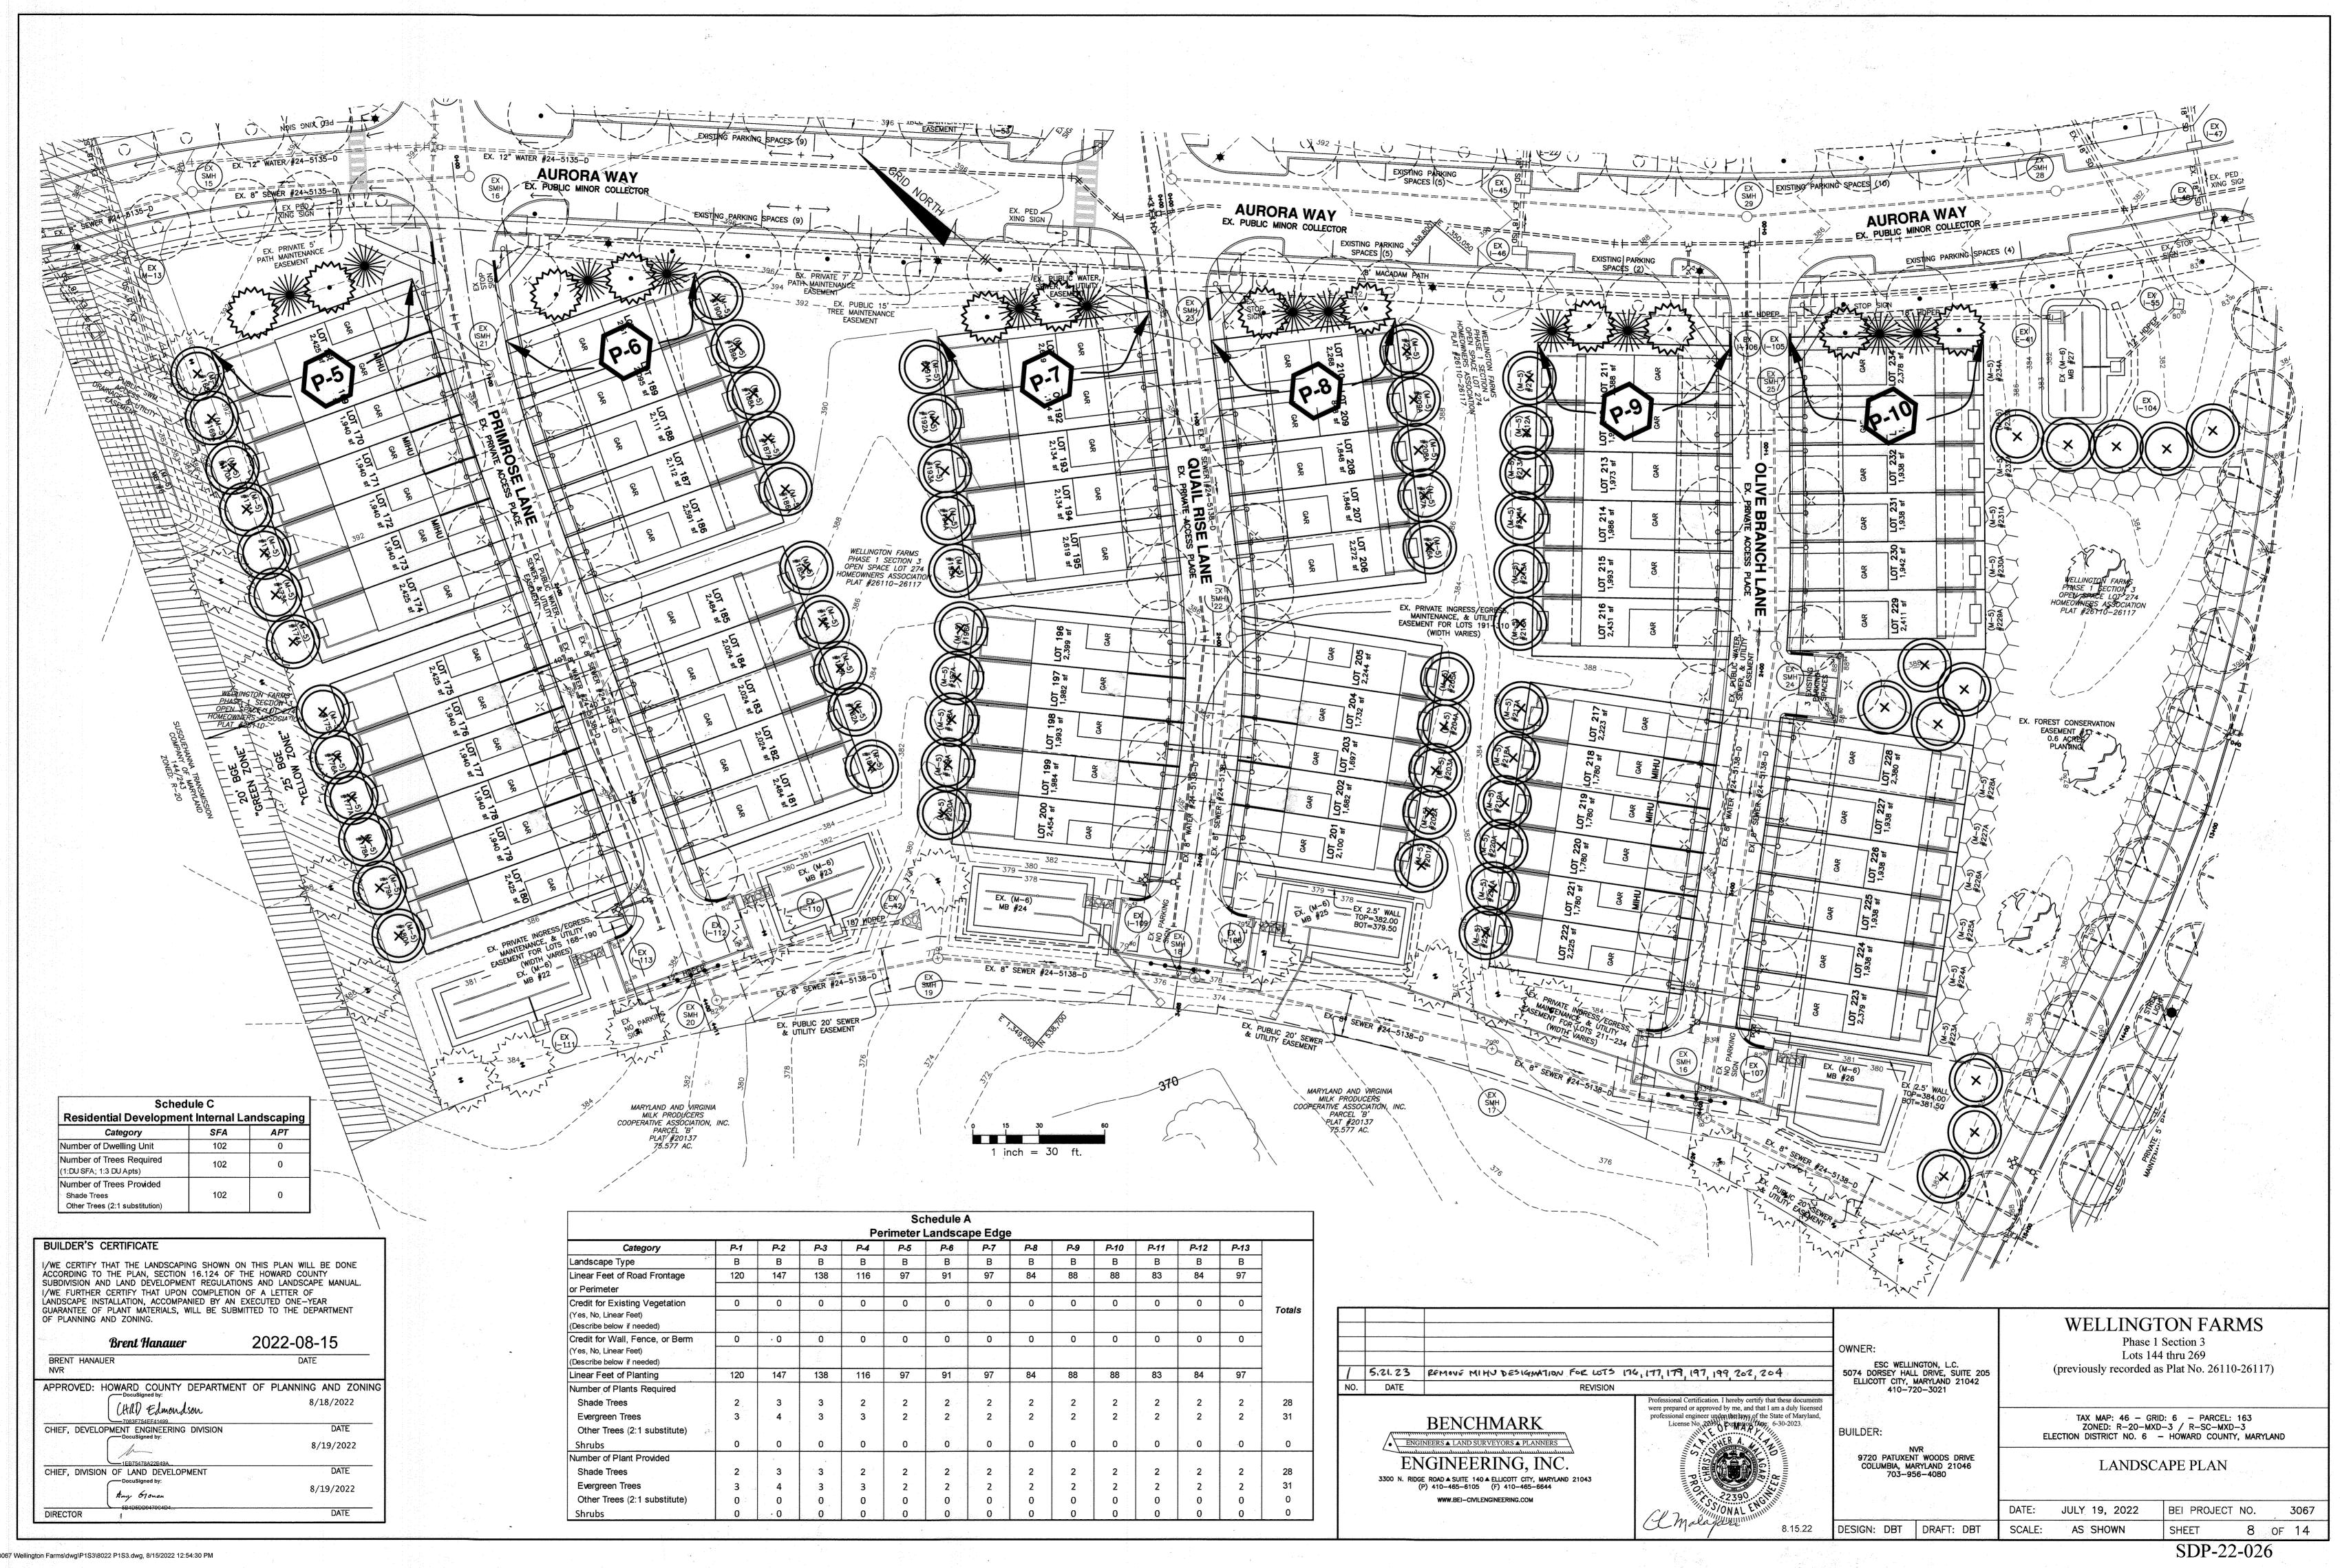

### GENERAL NOTES

- 1.) THE PROJECT IS IN CONFORMANCE WITH THE LATEST HOWARD COUNTY STANDARDS UNLESS WAIVERS HAVE
- 2.) THE SUBJECT PROPERTY IS ZONED R-20-MXD-3 AND R-SC-MXD-3 PER THE 10-6-2013 COMPREHENSIVE ZONING PLAN.
- 3.) BOUNDARY IS BASED ON RECORDED PLAT NO. 26110-26117.
- 4.) THE EXISTING TOPOGRAPHY SHOWN ON THESE LOTS IS BASED ON MASS GRADING AS SHOWN ON APPROVED F-21-044 ROAD CONSTRUCTION PLANS.
- 5.) THE COORDINATES SHOWN HEREON ARE BASED UPON THE HOWARD COUNTY GEODETIC CONTROL WHICH IS BASED UPON THE MARYLAND STATE PLANE COORDINATE SYSTEM. HOWARD COUNTY MONUMENT
- NOS. 46FB AND 47AA WERE USED FOR THIS PROJECT.
- 6.) WATER IS PUBLIC. THE CONTRACT NUMBER IS 24-5138-D.
- 7.) SEWER IS PUBLIC. THE CONTRACT NUMBER IS 24-5138-D.
- 8.) THIS PROJECT IS LOCATED WITHIN THE METROPOLITAN DISTRICT. THE DRAINAGE AREA IS THE HAMMOND
- 9.) EXISTING UTILITIES SHOWN ARE BASED ON APPROVED WATER/SEWER CONTRACT DRAWINGS, APPROVED ROAD CONSTRUCTION PLANS, AERIAL, AND FIELD SURVEYED LOCATIONS.
- 10.) THERE ARE NO WETLANDS, STREAMS, OR THEIR REQUIRED BUFFERS, 100-YEAR FLOODPLAIN OR 25% OR GRÉATER STEEP SLOPES THAT ARE AT LEAST 20,000 S.F. OF CONTIGUOUS AREA LOCATED ON THESE LOTS. 11.) TO THE BEST OF OUR KNOWLEDGE, THERE ARE NO BURIAL GROUNDS, CEMETERIES OR HISTORIC
- 12.) STORMWATER MANAGEMENT FOR THESE LOTS WAS PREVIOUSLY PROVIDED AND APPROVED UNDER F-22-001. THE ON-LOT DRY WELLS FOR TREATMENT OF THE HOUSES FOR THE LOTS THAT REQUIRE THEM ARE PROVIDED ON THIS SITE DEVELOPMENT PLAN. ALL THE DRYWELLS ARE TO BE OWNED AND MAINTAINED BY THE OWNERS OF THE LOTS ON WHICH THEY RESIDE.
- 13.) DRIVEWAYS SHALL BE PROVIDED PRIOR TO ISSUANCE OF A USE AND OCCUPANCY PERMIT FOR ANY NEW DWELLINGS FOR FIRE AND EMERGENCY VEHICLES PER THE FOLLOWINGMINIMUM REQUIREMENTS:
- A) WIDTH 12' (16' SERVING MORE THAN ONE RESIDENCE).
- B) SURFACE 6" OF COMPACT CRUSHER RUN BASE WITH TAR AND CHIP COATING (1-1/2" MIN.). C) GEOMETRY - MAX. 15% GRADE, MAX. 10% GRADE CHANGE & MIN. 45' TURNING RADIUS.
- D) STRUCTURES(CULVERTS/BRIDGES) CAPABLE OF SUPPORTING 25 GROSS TONS (H25 LOAD) E) DRAINAGE ELEMENTS - CAPABLE OF SAFELY PASSING 100 YEAR FLOODPLAIN WITH NO MORE THAN FOOT DEPTH OVER DRIVEWAY.
- G) MAINTENANCE SUFFICIENT TO INSURE ALL WEATHER USE.
- 14.) FOR DRIVEWAY ENTRANCE DETAILS REFER TO THE HOWARD COUNTY DESIGN MANUAL, VOLUME IV, STANDARD DETAIL R-6.03 and R-6.05.
- 15.) LANDSCAPING IS PROVIDED IN ACCORDANCE WITH SECTION 16.124 OF THE HOWARD COUNTY CODE AND THE LANDSCAPE MANUAL AND SHOWN ON THE CERTIFIED LANDSCAPE PLAN WITHIN THIS SITE DEVELOPMENT PLAN SET. FINANCIAL SURETY IN THE AMOUNT OF \$43,650.00 FOR THE REQUIRED 130 SHADE TREES AND 31 EVERGREEN TREES SHALL BE PAID AS PART OF THE GRADING PERMIT.
- 16.) THE REQUIREMENT OF SECTION 16.1200 OF THE HOWARD COUNTY CODE FOR FOREST CONSERVATION FOR THESE LOTS WAS PROVIDED UNDER F-22-001. THE EASEMENTS WERE RECORDED UNDER F-21-001, RECORD
- 17.) THIS SUBDIVISION IS SUBJECT TO SECTION 18.122B OF THE HOWARD COUNTY CODE. PUBLIC WATER AND/OR SEWER SERVICE HAS BEEN GRANTED UNDER THE TERMS AND PROVISIONS, THEREOF, EFFECTIVE APRIL 10, 2022, ON WHICH DATE DEVELOPER AGREEMENT #F22001/24-5138-D WAS FILED AND ACCEPTED.
- 18.) THIS PROJECT IS SUBJECT TO THE AMENDED FIFTH EDITION OF THE SUBDIVISION AND LAND DEVELOPMENT REGULATIONS AND THE ZONING REGULATIONS EFFECTIVE OCTOBER 6, 2013.
- 19.) ANY DAMAGE TO THE COUNTY'S RIGHT-OF-WAY SHALL BE CORRECTED AT THE BUILDER'S EXPENSE,
- 20.) IN ACCORDANCE WITH SECTION 128 OF THE HOWARD COUNTY ZONING REGULATIONS, BAY WINDOWS, WINDOW WELLS, ORIELS, VESTIBULES, BALCONIES AND CHIMNEYS MAY ENCROACH 4 FEET INTO ANY SETBACK OR REQUIRED DISTANCE BETWEEN BUILDINGS PROVIDED THE FEATURE HAS A MAXIMUM WIDTH OF 16 FEET. EXTERIOR STAIRWAYS OR RAMPS, ABOVE OR BELOW GROUND LEVEL (EXCLUDING THOSE ATTACHED TO A PORCH OR DECK) MAY ENCROACH 10 FEET INTO A FRONT SETBACK OR A SETBACK FROM A PROJECT BOUNDARY, 16 FEET INTO A REAR SETBACK, 4 FEET INTO A SIDE SETBACK OR REQUIRED DISTANCE BETWEEN BUILDINGS, OPEN OR ENCLOSED PORCHES OR DECKS AND THE STAIRWAYS OR RAMPS ATTACHED THERETO MAY ENCROACH 10 FEET INTO A FRONT OR REAR SETBACK, SETBACK FROM A PROJECT BOUNDARY OR A REQUIRED DISTANCE
- 21.) THE CONTRACTOR SHALL NOTIFY THE DEPARTMENT OF PUBLIC WORKS/BUREAU OF ENGINEERING/CONSTRUCTION INSPECTION DIVISION AT 410-313-1880 AT LEAST FIVE (5) WORKING DAYS PRIOR
- 22.) THE CONTRACTOR SHALL NOTIFY "MISS UTILITY" AT 1-800-257-7777 AT LEAST 48 HOURS PRIOR TO ANY EXCAVATION WORK BEING DONE.
- 23.) THE ARTICLES OF INCORPORATION FOR THE HOMEOWNERS ASSOCIATION WAS ACCEPTED BY THE STATE DEPARTMENT OF ASSESSMENT AND TAXATION ON 2-9-2021 ID# D21406426.
- 24.) SECTION 110.0.d.1.e OF THE ZONING REGULATIONS LIMITS THE LENGTH OF SINGLE-FAMILY ATTACHED UNITS TO 120 FEET BUT IT ALSO GRANTS THE DIRECTOR OF DPZ THE AUTHORITY TO APPROVE A GREATER LENGTH UP TO A MAXIMUM OF 200 FEET BASED ON DETERMINATION THAT THE DESIGN OF THE BUILDING WILL MITIGATE THE VISUAL IMPACT OF THE INCREASED LENGTH. A REQUEST TO ALLOW FOR A GREATER BUILDING LENGTH FOR SEVERAL ROWS OF SINGLE-FAMILY ATTACHED UNITS WAS APPROVED BY THE DIRECTOR OF THE DEPARTMENT OF PLANNING AND ZONING ON MAY 19, 2020.
- 25.) A MIHU AGREEMENT AND COVENANTS WILL BE REQUIRED IN ACCORDANCE WITH SECTION 13.402 OF THE COUNTY CODE. THE AGREEMENT AND COVENANTS ARE RECORDED WITH THE FINAL PLAN. F-22-001. THERE ARE 15 MIHUS TO BE PROVIDED WITH THIS PHASE/SECTION. A TOTAL OF 8 MIHUS WERE TO BE PROVIDED WITH PHASE 1 SECTION 1, AND 17 MIHUS SHALL BE PROVIDED WITH PHASE 2 FOR A TOTAL OF 40 WHICH MEETS THE OVERALL PROJECTS OBLIGATION.
- 26.) NO GRADING, REMOVAL OF VEGETATIVE COVER OR TREES, PAVING AND NEW STRUCTURES SHALL BE PERMITTED WITHIN THE LIMITS OF WETLANDS, STREAMS, THEIR REQUIRED BUFFERS, FLOODPLAIN, OR FOREST CONSERVATION EASEMENTS.
- 27.) A NOISE STUDY IS NOT REQUIRED. THIS PROJECT IS NOT WITHIN THE LIMITS IDENTIFIED IN SECTION 2.5.F2. OF THE DESIGN MANUAL FOR A NOISE STUDY.
- 28.) THE TRAFFIC IMPACT STUDY WAS PREPARED BY THE TRAFFIC GOUP, INC. O JUNE 29, 2018 AND REVISED ON NOVEMBER 16, 2018 AND FEBRUARY 6, 2019. IT WAS APPROVED WITH THE APPROVAL OF S-18-003.
- 29.) THE SPEED STUDY WAS PREPARED BY THE TRAFFIC GROUP, INC. ON SEPTEMBER 10, 2018 WITH THE SPEED COUNTS BEING TAKEN ON APRIL 5, 2018 AND APRIL 6, 2018. IT WAS APPROVED WITH THE APPROVAL
- 30.) IN ACCORDANCE WITH COUNCIL BILL 76-2018, EFFECTIVE JAN 11, 2019 AND PER SECTION 3.105(C) OF THE COUNTY CODE. ALL NEW RESIDENTIAL CONSTRUCTION THAT HAS A GARAGE, CARPORT, OR DRIVEWAY SHALL FEATURE A DEDICATED ELECTRIC LINE OF SUFFICIENT VOLTAGE SO THAT AN ELECTRIC VEHICLE CHARGING STATION MAY BE ADDED IN THE FUTURE. THIS DEDICATED LINE SHALL BE PROVIDED FOR EACH UNIT.
- 31.) FOR FLAG AND PIPE STEM LOTS, REFUSE COLLECTION, SNOW REMOVAL, AND ROAD MAINTENANCE ARE PROVIDED TO THE JUNCTION OF THE FLAG OR PIPE STEM AND ROAD ROAD OF-WAY AND NOT ONTO THE PIPE