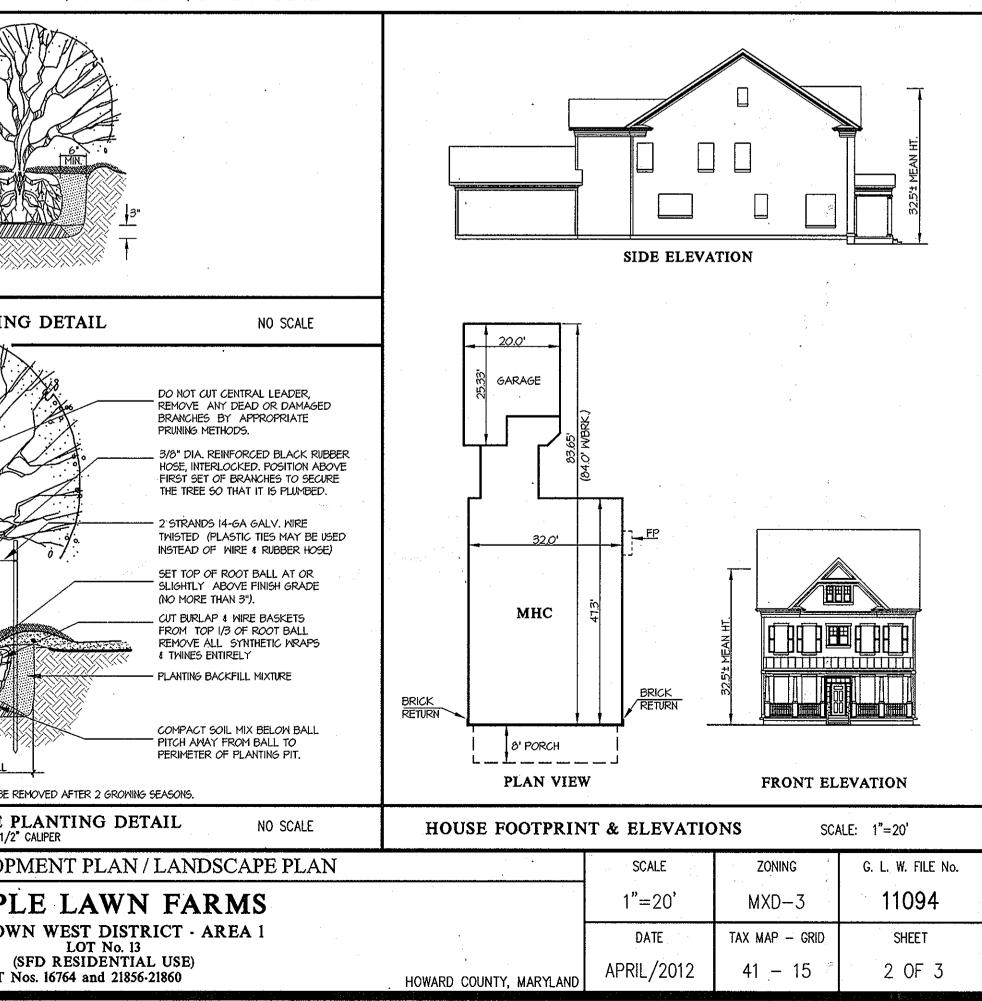

|                                       |        |        | PREPARE                                                                                                        |                                                                                                                                 |                         | No             |
|---------------------------------------|--------|--------|----------------------------------------------------------------------------------------------------------------|---------------------------------------------------------------------------------------------------------------------------------|-------------------------|----------------|
| · · · · · ·                           |        |        | PROPERTY OWNER (SELLER):<br>G & R MAPLE LAWN, INC.<br>1829 REISTERSTOWN ROAD, SUITE 300<br>BALTIMORE, MD 21208 | BUILDER (CONTRACT PURCHASER):<br>MICHAEL HARRIS HOMES INC.<br>c/o Streetscope Partners, LLC<br>1420 SPRING HILL ROAD, SUITE 550 |                         | MAPI<br>MIDTOW |
| · · · · · · · · · · · · · · · · · · · | <br>BY | APP'R. | PH: 410-484-8400<br>ATTN.: MARK BENNETT                                                                        | McLEAN, VIRGINIA 22102<br>PH: 703-848-1600<br>ATTN.: HOWARD KATZ                                                                | ELECTION DISTRICT No. 5 | PLAT N         |
|                                       |        |        |                                                                                                                |                                                                                                                                 |                         |                |

ADDRESS CHART LOT No. STREET ADDRESS 7612 MULBERRY STREET WATER CODE: SEWER CODE: E2I 7695000 DEVELOPMENT NAME: DISTRICT/AREA MIDTOWN WEST LOTS CENSUS TRAC 13 MAPLE LAWN FARMS, MIDTOWN WEST DISTRICT 6051.02 AREA 1 PLAT ZONE TAX MAP GRID ELEC. DIST. 16764 and 21856/60 MXD-3 41 15 5 COVER SHEET SCALE ZONING G. L. W. FILE No. PLE LAWN FARMS 11094 AS SHOWN MXD-3 OWN WEST DISTRICT - AREA 1 TAX MAP - GRID SHEET DATE LOT No. 13 (SFD RESIDENTIAL USE) APRIL/2012 41 – 15 1 OF 3 Nos. 16764 and 21856-21860 HOWARD COUNTY, MARYLAND