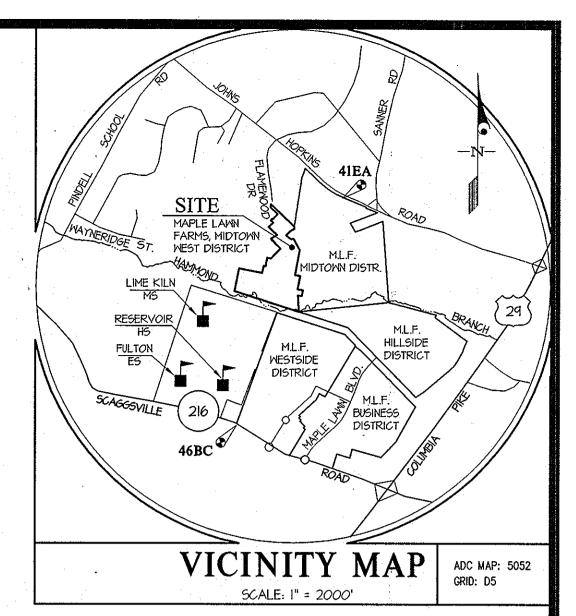

| <u>G</u>   | ENERAL NOTES<br>ALL CONSTRUCTION SHALL BE IN ACCORDANCE WITH THE LATEST STANDARDS AND SPECIFICATIONS OF HOWARD COUNTY PLUS                                                                                                                                                                                                                                                                                                                   | ,                                             |
|------------|----------------------------------------------------------------------------------------------------------------------------------------------------------------------------------------------------------------------------------------------------------------------------------------------------------------------------------------------------------------------------------------------------------------------------------------------|-----------------------------------------------|
|            | MSHA STANDARDS AND SPECIFICATIONS IF APPLICABLE.<br>THE CONTRACTOR SHALL NOTIFY THE BUREAU OF ENGINEERING/CONSTRUCTION INSPECTION DIVISION AT (410) 313-1880 AT LEAST                                                                                                                                                                                                                                                                        |                                               |
| 2.         | THE CONTRACTOR SHALL NOTIFT THE BUREAU OF ENGINEERING/CONSTRUCTION INSPECTION DIVISION AT (410) 515-1660 AT LEAST<br>FIVE (5) WORKING DAYS PRIOR TO THE START OF WORK.                                                                                                                                                                                                                                                                       |                                               |
| 3.<br>4    | THE CONTRACTOR SHALL NOTIFY "MISS UTILITY" AT 1-800-257-7777 AT LEAST 48-HOURS PRIOR TO ANY EXCAVATION WORK.<br>PROJECT BACKGROUND:                                                                                                                                                                                                                                                                                                          | . ·                                           |
| · · · ·    | LOCATION: SEE VICINITY MAP IN THE TOP RIGHT CORNER OF THIS SHEET<br>TAX MAP: 41                                                                                                                                                                                                                                                                                                                                                              | D                                             |
|            | ELECTION DISTRICT: 5<br>ZONING: MXD-3 PER ZB-995M (APPROVED ON 02-08-01), UNDERLYING ZONING IS RR-DEO AND PER THE 2/02/04 COMPREHENSIVE ZONING PLAN,<br>AREA OF BUILDABLE LOT (No. 13) FOR THIS SITE DEVELOPMENT PLAN: 0.12± ACRES.                                                                                                                                                                                                          |                                               |
|            | FOR OTHER SUBMISSIONS RELATED TO THIS SITE, SEE HOWARD COUNTY DEPT. OF PLANNING & ZONING FILE Nos.: S-01-17, ZB-995M, PB-353, WP-01-111, WP-03-02, P-03-01, F-03-90, WP-03-120, P-04-01, P-05-02, F-04-92, F-05-82, F-05-82, F-05-112/113, S-06-16, F-05-139, F-06-43, F-06-162, F-06-219, F-07-74, P-07-02,                                                                                                                                 |                                               |
|            | F-07-II2, F-07-I40, F-07-I20, F-08-I77, F-06-I6I, ZB-I039M, PB-378, F-08-04, F-08-I5/I6, F-08-72, P-I0-003, F-I0-002, F-I0-46, F-I0-061, P-II-002, F-I2-020, F-I2-029, SDP-I2-012                                                                                                                                                                                                                                                            | ,                                             |
|            | TRAFFIC CONTROL DEVICES, MARKINGS, AND SIGNAGE SHALL BE IN ACCORDANCE WITH THE LATEST EDITION OF THE MANUAL ON UNIFORM TRAFFIC CONTROL<br>DEVICES (MUTC). ALL STREET AND REGULATORY SIGNS SHALL BE IN PLACE PRIOR TO THE PLACEMENT OF ANY ASPHALT.                                                                                                                                                                                           |                                               |
|            | ALL PLAN DIMENSIONS ARE TO THE FACE OF CURB OR FACE OF BUILDING UNLESS OTHERWISE NOTED. DIMENSIONS ARE MEASURED<br>PERPENDICULAR OR RADIALLY BETWEEN ITEMS UNLESS OTHERWISE NOTED.                                                                                                                                                                                                                                                           |                                               |
| 7.<br>8.   | EXISTING TOPOGRAPHY AND FEATURES COMPILED FROM F-06-161, F-08-072 & G.L.W. SURVEY DONE IN MAY/2009.<br>COORDINATES ARE BASED ON NAD83 MARYLAND COORDINATE SYSTEM AS PROJECTED BY HOWARD COUNTY GEODETIC CONTROL STATION NUMBERS 41EA & 46BC.                                                                                                                                                                                                 | tan.<br>An an t                               |
| ۹.         | STORMWATER MANAGEMENT, FOR BOTH QUALITY AND QUANTITY, FOR THE DEVELOPMENT PROPOSED BY THESE PLANS (WHICH IS PART OF A PHASED PROJECT) WILL BE<br>SATISFIED BY TWO EXISTING REGIONAL FACILITIES CONSTRUCTED UNDER F-03-090 AND F-12-030. THE EXISTING FACILITIES ON OPEN SPACE LOT 236 (MIDTOWN<br>DISTRICT AREA I) AND OPEN GRACE LOT 36 (MIDTOWN NECT DISTRICT AREA I) AND AREA IN AND ANTANES. THE DESCHARCE OPUC ATOM OF THESE            |                                               |
| 10.        | DISTRICT-AREA I) AND OPEN SPACE LOT 86 (MIDTOWN WEST DISTRICT-AREA I) WILL BE PUBLICLY OWNED AND MAINTAINED. THE RECHARGE OBLIGATIONS FOR THESE<br>LOTS HAVE BEEN PROVIDED IN AN EXISTING FACILITY LOCATED ON OPEN SPACE LOT 125 IN THE MIDTOWN DISTRICT-AREA I AND WAS CONSTRUCTED UNDER F-03-090.<br>PUBLIC WATER AND SEWER SHALL BE UTILIZED (AS PROVIDED BY W4S CONTRACT #24-4173-D 4 24-4703-D) AND THE WATER METERS IN OUTSIDE VAULTS. | •                                             |
| 11.        | THE EXISTING UTILITIES SHOWN HEREIN WERE DERIVED FROM AVAILABLE PUBLIC RECORDS. THE CONTRACTOR MUST DIG TEST PITS (BY HAND) AT ALL UTILITY<br>CROSSINGS AND CONNECTION POINTS TO VERIFY EXACT LOCATION. IMMEDIATELY NOTIFY THE ENGINEER OF ANY CONFLICTS.                                                                                                                                                                                    | · .                                           |
| I2.        | ALL ROADS LABELED AS "PUBLIC." ARE PUBLICLY MAINTAINED ONCE THEY ARE DEDICATED. ALL ROADS LABELED AS "PRIVATE." ARE PRIVATELY MAINTAINED<br>BY A HOMEOWNER ASSOCIATION.                                                                                                                                                                                                                                                                      |                                               |
| 13.        | ANY DAMAGE TO THE ADJACENT COUNTY OWNED RIGHT-OF-WAY AND PROPERTY SHALL BE CORRECTED AT THE CONTRACTOR'S EXPENSE.                                                                                                                                                                                                                                                                                                                            |                                               |
| 14.        | THERE ARE NO GRAVE SITES, CEMETERIES, WETLANDS, 100-YR FLOODPLAIN OR STREAM ON THE BUILDABLE LOTS SHOWN ON THIS SITE DEVELOPMENT PLAN.<br>ELSEWHERE WITHIN THE HILLSIDE DISTRICT OPEN SPACE THERE ARE WETLANDS, 100-YR FLOODPLAIN AND STREAMS.                                                                                                                                                                                               |                                               |
| 15.        | THIS PROJECT COMPLIES WITH THE REQUIREMENTS OF SECTION 16.1200 OF THE HOWARD COUNTY CODE FOR FOREST CONSERVATION.<br>THE FOREST CONSERVATION OBLIGATIONS WERE ADDRESSED UNDER F-08-072.                                                                                                                                                                                                                                                      |                                               |
| 16.        | FINANCIAL SURETY FOR THE REQUIRED LANDSCAPING (AS SHOWN ON SHEET 2 TO SATISFY S-OI-IT DEVELOPMENT CRITERIA AND SECTION 16.124 OF THE<br>HOWARD COUNTY CODE AND THE LANDSCAPE MANUAL) SHALL BE POSTED AS PART OF THE GRADING PERMIT FOR EACH LOT (WHERE APPLICABLE).                                                                                                                                                                          |                                               |
| 17.        | FOR ADDITIONAL INFORMATION ON THE LANDSCAPE SURETY SEE SHEET 2 AND THE GRADING PERMIT CHART ON SHEET I.<br>DRIVEWAYS SHALL BE PROVIDED PRIOR TO ISSUANCE OF A USE AND OCCUPANCY PERMIT FOR ANY NEW DWELLINGS TO INSURE SAFE                                                                                                                                                                                                                  |                                               |
|            | ACCESS FOR FIRE AND EMERGENCY VEHICLES PER THE FOLLOWING MINIMUM REQUIREMENTS:<br>A. WIDTH - 12' (16' SERVING MORE THAN ONE RESIDENCE)<br>B. SURFACE - 6" OF COMPACTED CRUSHER RUN BASE WTAR AND CHIP COATING (1-1/2"MIN.)                                                                                                                                                                                                                   |                                               |
|            | C, GEOMETRY - MAX. 15% GRADE, MAX. 10% GRADE CHANGE AND MIN. 45' TURNING RADIUS.<br>D. STRUCTURES (CULVERTS/BRIDGES) - CAPABLE OF SUPPORTING 25 GROSS TONS (H25 LOADING)                                                                                                                                                                                                                                                                     |                                               |
| 5          | E. DRAINAGE ELEMENTS - CAPABLE OF SAFELY PASSING 100-YR. FLOOD WITH NO MORE THAN I FOOT DEPTH OVER DRIVEWAY SURFACE.<br>F. MAINTENANCE - SUFFICIENT TO INSURE ALL WEATHER USE.                                                                                                                                                                                                                                                               |                                               |
| 18.<br>19. | PUBLIC REFUSE PICKUP IS PROVIDED IN THE ALLEY FOR THESE LOTS.<br>BAY WINDOWS, WINDOW WELLS, CHIMNEYS, HEATING OR AIR CONDITIONING UNITS AND EXTERIOR STAIRWAYS IF NOT MORE THAN 16 FEET IN WIDTH MAY PROJECT<br>NO MORE THAN 4 FEET INTO ANY REQUIRED SETBACK AREA IN ACCORDANCE WITH SECTION 128 A.I OF THE ZONING REGULATIONS, EXCEPT FOR THE ITEMS                                                                                        |                                               |
|            | LISTED UNDER 4.D OF THE LOT DEVELOPMENT DATA ON THIS SHEET.                                                                                                                                                                                                                                                                                                                                                                                  |                                               |
|            | AS A CONSEQUENCE OF THE SKETCH PLAN, S-OI-17 APPROVAL PRIOR TO 11-15-01, THIS PROJECT IS GRANDFATHERED TO THE FOURTH EDITION OF THE SUBDIVISION AND LAND DEVELOPMENT REGULATIONS.                                                                                                                                                                                                                                                            |                                               |
| 21.        | THE TWO CAR GARAGES SHALL BE USED FOR PARKING PURPOSES ONLY AND ARE NOT PERMITTED TO BE CONVERTED TO OTHER USES IN ACCORDANCE WITH<br>SECTION 133.D.2.9 OF THE ZONING REGULATIONS AND THE APPROVED MLF DEVELOPMENT CRITERIA. UNLESS OTHERWISE PROHIBITED BY POSTED SIGNAGE OR<br>CURB MARKING, ON-STREET PARALLEL PARKING ALONG THE CURB WITHIN THE PUBLIC RIGHTS-OF-WAY IS ALLOWED FOR VISITOR AND OVERFLOW PARKING.                        |                                               |
|            | THE ON-STREET PARKING AREA WILL NOT BE STRIPED. THE ALLEY IS OWNED BY THE HOA AND THEY ENFORCE THE PARKING PROHIBITION IN THEIR ALLEY "RIGHT-OF-WAY" THAT'S IN THE COVENANT FOUND AT L. 8259 F. 30543                                                                                                                                                                                                                                        |                                               |
|            | NO GRADING, REMOVAL OF VEGETATIVE COVER OR TREES, PAVING AND NEW STRUCTURES SHALL BE PERMITTED WITHIN THE REQUIRED WETLANDS, STREAM(S)<br>OR THEIR BUFFERS, FOREST CONSERVATION EASEMENT AREAS AND 100 YEAR FLOODPLAIN.<br>MINIMUM BUILDING SETBACK RESTRICTIONS FROM PROPERTY LINES AND THE PUBLIC ROAD RIGHTS OF WAY FOR ALL SFD AND SFA RESIDENTIAL LOTS WILL BE                                                                          |                                               |
|            | PROVIDED IN ACCORDANCE WITH THE COMPREHENSIVE DEVELOPMENT CRITERIA APPROVED FOR THIS PROJECT UNDER 5-01-17, 5-06-16, PB-353, PB 378 AND ZB-995M.<br>PHASING FOR THIS PROJECT IS IN ACCORDANCE WITH THE DECISION AND ORDER FOR ZB-995M AND THE DECISION AND ORDER FOR PB CASE NO. 353 (5-01-17) AND PB                                                                                                                                        |                                               |
| 25.        | CASE NO. 378 AND 5-06-16.<br>BUILDABLE LOT 13 SHOWN HEREON SHALL HAVE A ONE (1) FOOT WIDE PUBLIC EASEMENT ADJACENT TO THE PUBLIC ROAD RIGHT OF WAY. FOR THE PURPOSES OF SIDEWALK                                                                                                                                                                                                                                                             |                                               |
| 26.        | MAINTENANCE, WATER HOUSE CONNECTION AND SEWER HOUSE CONNECTION.<br>BECAUSE THERE MAY BE MODIFICATIONS TO LANDSCAPING A CERTIFIED LANDSCAPE PLAN APPROVED BY MAPLE LAWN FARMS SHALL BE FORWARDED TO THE COUNTY<br>FOR APPROVAL PRIOR TO LANDSCAPE INSPECTION, PLANT SUBSTITUTIONS CANNOT INCLUDE SPECIES PROHIBITED BY THE HOWARD COUNTY LANDSCAPE MANUAL AND                                                                                 |                                               |
|            | ADOPTED POLICIES.                                                                                                                                                                                                                                                                                                                                                                                                                            |                                               |
| . —        | OT DEVELOPMENT DATA                                                                                                                                                                                                                                                                                                                                                                                                                          |                                               |
|            | SENERAL SITE ANALYSIS DATA<br>A. PRESENT ZONING: MXD-3 PER ZB-995M                                                                                                                                                                                                                                                                                                                                                                           |                                               |
|            | B. PROPOSED USE OF SITE: I SFD RESIDENTIAL DWELLING<br>C. PUBLIC WATER & SEWER TO BE UTILIZED (CONTR. #24-4173-D & 24-4703-D)<br>D. PARKING REQUIRED PER Sec.133.D.2.0.: I SPACES/UNIT x 2 = 2 SPACES                                                                                                                                                                                                                                        |                                               |
|            | PARKING PROVIDED: 2 GARAGE SPACES (ALL LOTS HAVE AT LEAST A 2-CAR GARAGE. SEE NOTE 21 ABOVE REGARDING PARKING).<br>E. RECREATION OPEN SPACE FOR THIS SDP IS ADDRESSED UNDER F-06-161 (SEE OVERALL OPEN SPACE PROVISION CHART ON THIS SHEET).                                                                                                                                                                                                 |                                               |
|            | AREA TABULATION<br>A. AREA OF BUILDABLE LOT FOR THIS SUBMISSION: 5,048 SF OR 0.12± AC.                                                                                                                                                                                                                                                                                                                                                       |                                               |
|            | B. AREA OF THIS PLAN SUBMISSION:       0.13± ACRES (L.O.D.)         C. AREA OF DISTURBANCE BY THIS SDP:       0.13± ACRES                                                                                                                                                                                                                                                                                                                    |                                               |
| З.         | LOT DESIGNATION:                                                                                                                                                                                                                                                                                                                                                                                                                             |                                               |
|            | LOT TYPELOT NUMBERMINIMUM LOT SIZEMIN. LOT WIDTH AT FRONT BRLMAX. BUILDING HT.COTTAGE132500 SQUARE FEET32 FEET38 FEET (MEAN HT.)                                                                                                                                                                                                                                                                                                             |                                               |
|            | MANOR LOT TYPE IS SFD                                                                                                                                                                                                                                                                                                                                                                                                                        |                                               |
| 4.         | STRUCTURE SETBACKS PER S-06-16 AND PLAT No. 18744                                                                                                                                                                                                                                                                                                                                                                                            |                                               |
|            | LOT TYPE FRONT SETBACK SIDE SETBACK MINIMUM REAR SETBACKS<br>COTTAGE IO' MIN. 4' MIN. 20' TO PRINCIPAL STRUCTURE. 3' FOR REAR (DETACH/ATTACH) GARAGE OR TO ACCESSORY STRUCTURES.                                                                                                                                                                                                                                                             |                                               |
|            | * THERE IS NO SIDE SETBACK (O') FOR A GARAGE.                                                                                                                                                                                                                                                                                                                                                                                                |                                               |
| н<br>      | A. A ZERO LOT LINE DWELLING UNIT MAY BE LOCATED ON ANY PROPERTY LINE WHICH IS NOT A STREET RIGHT-OF-WAY PROVIDED THAT (1) NO PART OF THE<br>DWELLING SHALL ENCROACH ONTO THE ADJOINING LOT: (2) AN ACCESS EASEMENT FOR THE PURPOSE OF MAINTENANCE TO THE SIDE OF THE STRUCTURE                                                                                                                                                               |                                               |
|            | SHALL BE INCLUDED IN THE DEED WHERE APPROPRIATE. SPACING BETWEEN DWELLING UNITS SHALL BE A MINIMUM OF 8'. GARAGES HOWEVER, MAY ADJOIN ALONG THE PROPERTY LINE, PROVIDED THEY COMPLY WITH ALL BUILDING AND FIRE CODE REGULATIONS.                                                                                                                                                                                                             |                                               |
|            | B. OPEN DECKS MUST BE A MINIMUM OF 10' FROM REAR PROPERTY LINE, AND ARE SUBJECT TO SIDE YARD SETBACKS.                                                                                                                                                                                                                                                                                                                                       | — N                                           |
|            | <ul> <li>C. FACING ACCESSORY STRUCTURES AND DETACHED GARAGES (ACROSS AN ALLEY/LANE R.O.W.) SHALL BE 30' APART.</li> <li>D. EXCEPTIONS TO FRONT SETBACK REQUIREMENTS. SECTION 128.A.1 APPLIES, EXCEPT FOR THE FOLLOWING:</li> </ul>                                                                                                                                                                                                           |                                               |
|            | <ul> <li>PORCHES MAY ENCROACH INTO THE FRONT YARD TO WITHIN 2' FROM THE PROPERTY LINE OR RIGHT-OF-WAY FOR TOWNHOUSES, COTTAGES AND<br/>MANORS. PORCHES MAY ENCROACH INTO THE SIDE YARD OF CORNER LOTS TO WITHIN 2' FROM RIGHT-OF-WAY FOR COTTAGES AND MANORS. WHERE</li> </ul>                                                                                                                                                               |                                               |
|            | <ul> <li>A SIDE YARD ABUTS AN OPEN SPACE OR PASSAGE, PORCHES MAY ENCROACH TO WITHIN I' FROM SIDE PROPERTY LINE FOR COTTAGES AND MANORS.</li> <li>STOOPS AND STEPS MAY ENCROACH INTO THE FRONT AND SIDE YARDS TO WITHIN I' FROM THE FRONT PROPERTY LINE.</li> </ul>                                                                                                                                                                           |                                               |
|            | <ul> <li>GARDEN WALLS, FENCES, PIERS, GATES AND SIMILAR ORNAMENTS MAY BE BUILT IN THE FRONT AND SIDE YARDS NOT CLOSER THAN I' FROM THE FRONT<br/>PROPERTY LINE; NOT GREATER THAN 48" IN HEIGHT ALONG THE FRONT PROPERTY LINE AND NOT GREATER THAN 72" IN HEIGHT ALONG THE SIDE AND REAR</li> </ul>                                                                                                                                           |                                               |
|            | PROPERTY LINES.                                                                                                                                                                                                                                                                                                                                                                                                                              |                                               |
|            |                                                                                                                                                                                                                                                                                                                                                                                                                                              |                                               |
|            |                                                                                                                                                                                                                                                                                                                                                                                                                                              |                                               |
| APPF       | ROVED: HOWARD COUNTY DEPARTMENT OF PLANNING & ZONING PROFESSIONAL CERTIFICATION                                                                                                                                                                                                                                                                                                                                                              |                                               |
| D          | and his log - fine that these plans                                                                                                                                                                                                                                                                                                                                                                                                          |                                               |
| Direct     | or Date WERE PREPARED OR APPROVED BY ME, Date AND THAT I AM A DULY LICENSED PROFESSIONAL ENGINEER UNDER THE                                                                                                                                                                                                                                                                                                                                  |                                               |
| Chief,     | Division of Land Development Date Date LICENSE NO. 12975,<br>EXPIRATION DATE: MAY 26, 2012.                                                                                                                                                                                                                                                                                                                                                  | <del>, - to and an an an according to a</del> |
| Chief.     | Chimles     4.2.4.12       Development Engineering Division     Date       4-3-12     1000000000000000000000000000000000000                                                                                                                                                                                                                                                                                                                  |                                               |
|            | GLWGUTSCHICK LITTLE & WEBER, P.A.                                                                                                                                                                                                                                                                                                                                                                                                            | ·····                                         |
|            | VLAV GUTSCHICK LITTLE & WEBER, P.A.<br>VIL ENGINEERS, LAND SURVEYORS, LAND PLANNERS, LANDSCAPE ARCHITECTS                                                                                                                                                                                                                                                                                                                                    |                                               |
|            | 3909 NATIONAL DRIVE – SUITE 250 – BURTONSVILLE OFFICE PARK<br>BURTONSVILLE, MARYLAND 20866                                                                                                                                                                                                                                                                                                                                                   |                                               |
|            | TEL: 301-421-4024 BALT: 410-880-1820 DC/VA: 301-989-2524 FAX: 301-421-4186<br>RAWNCS\09001\11094 (MHH)\SDP (MODEL)\11094-CS (MODEL).dwg DES. mbt DRN. klp CHK. mbt DATE                                                                                                                                                                                                                                                                      |                                               |
| 1.101001   | RAWINGS\09001\11094 (MHH)\SDP (MODEL)\11094-CS (MODEL).dwg   DES. mbt   DRN. klp   CHK. mbt   DATE                                                                                                                                                                                                                                                                                                                                           | REVISION                                      |

.

HOWARD COUNTY CONTROL NAD83 HORIZONTAL DATA \$ NVD88 VERTICAL DATA

46BC

ELEV. = 472.16 N = 539,925.13 E=1,337,205.77 STANDARD DISC ON CONCRETE MONUMENT

**41EA** ELEV. = 407.05 N = 544,825.81 E= 1,339,217.44 STANDARD DISC ON CONCRETE MONUMENT