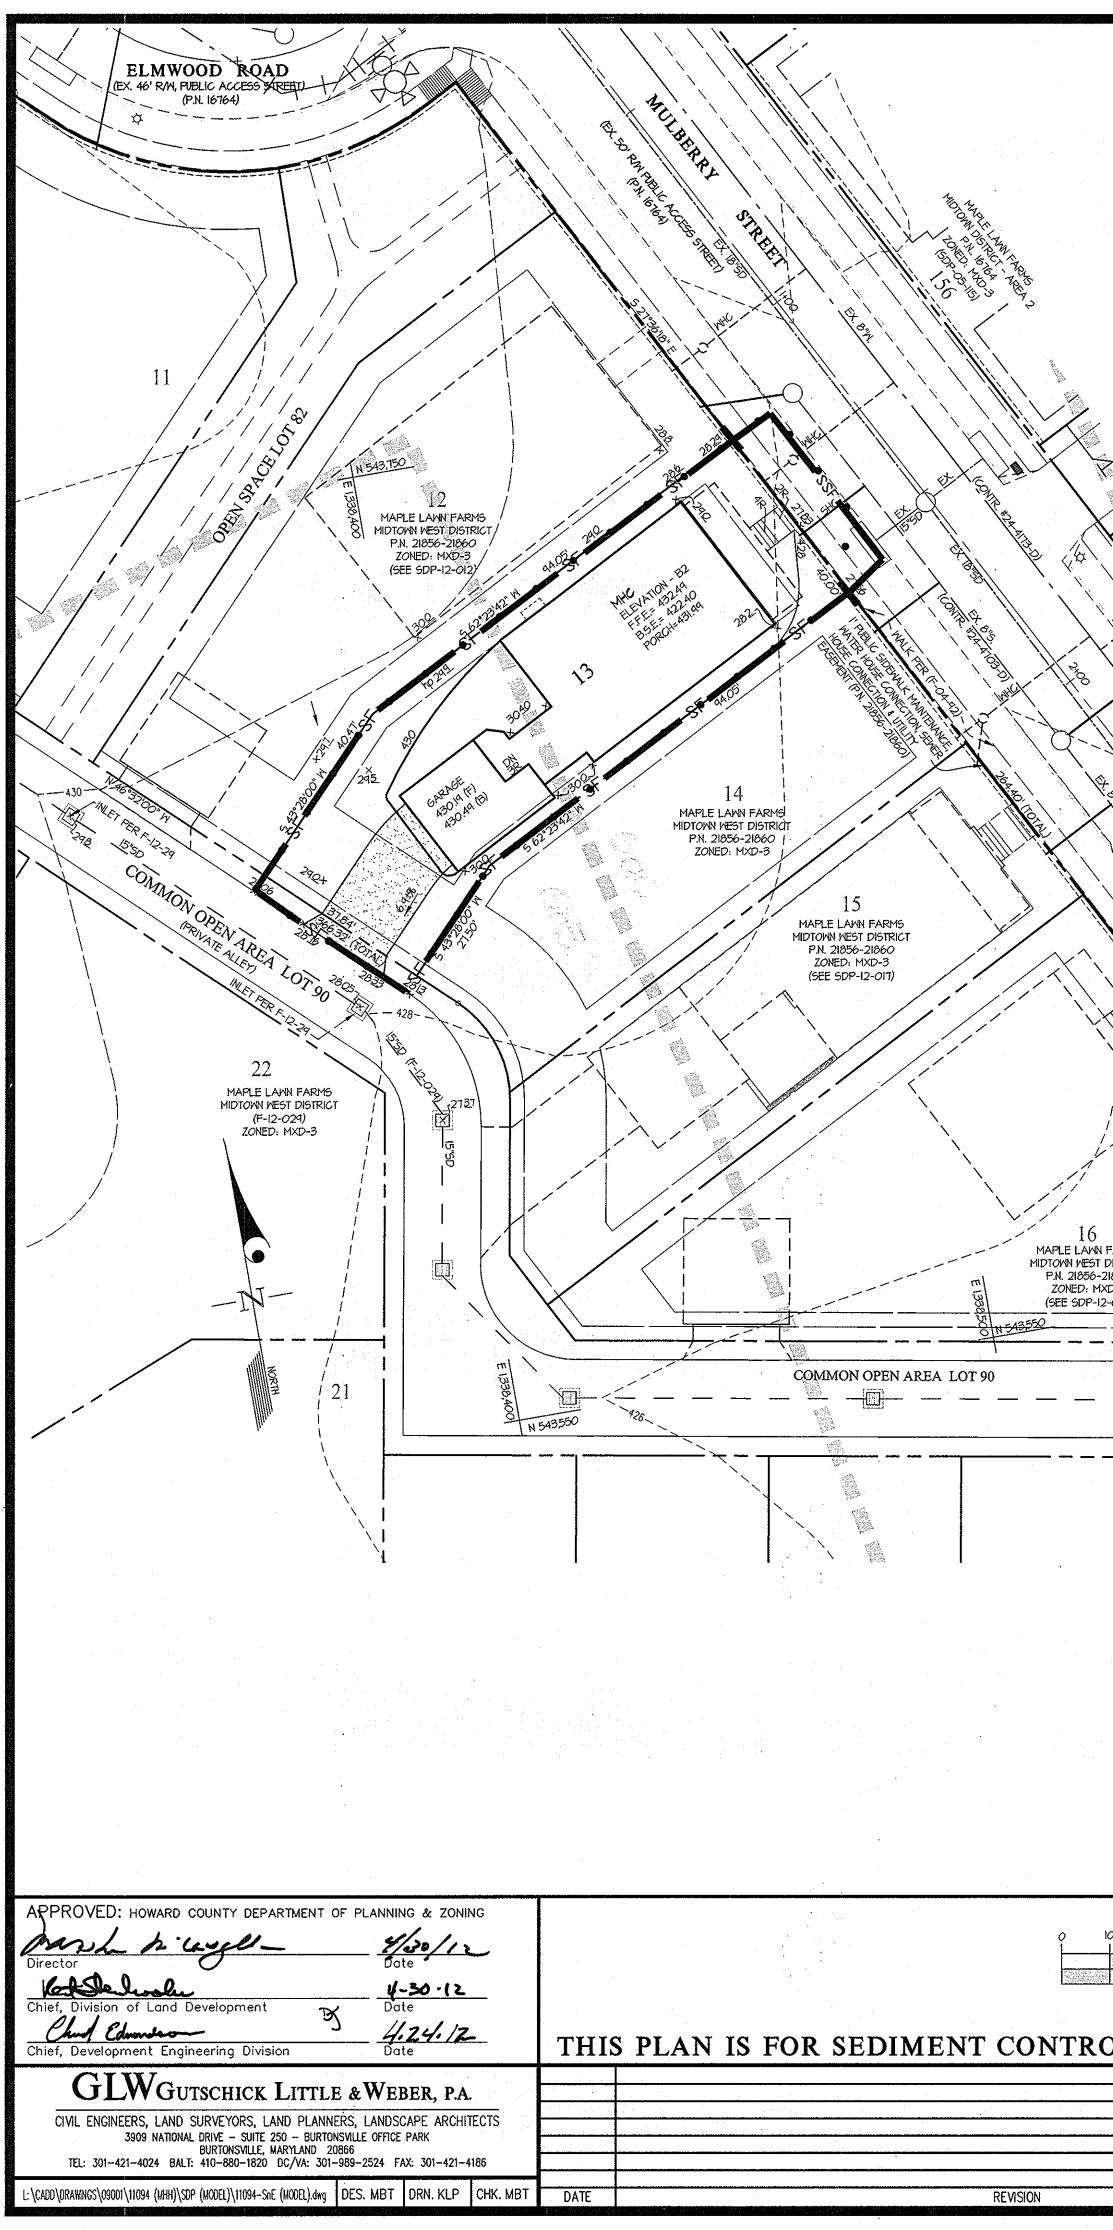

| <u>G</u>   | ENERAL NOTES<br>ALL CONSTRUCTION SHALL BE IN ACCORDANCE WITH THE LATEST STANDARDS AND SPECIFICATIONS OF HOWARD COUNTY PLUS                                                                                                                                                                                                                                                                                                                   | ,                                             |
|------------|----------------------------------------------------------------------------------------------------------------------------------------------------------------------------------------------------------------------------------------------------------------------------------------------------------------------------------------------------------------------------------------------------------------------------------------------|-----------------------------------------------|
|            | MSHA STANDARDS AND SPECIFICATIONS IF APPLICABLE.<br>THE CONTRACTOR SHALL NOTIFY THE BUREAU OF ENGINEERING/CONSTRUCTION INSPECTION DIVISION AT (410) 313-1880 AT LEAST                                                                                                                                                                                                                                                                        |                                               |
| 2.         | THE CONTRACTOR SHALL NOTIFT THE BUREAU OF ENGINEERING/CONSTRUCTION INSPECTION DIVISION AT (410) 515-1660 AT LEAST<br>FIVE (5) WORKING DAYS PRIOR TO THE START OF WORK.                                                                                                                                                                                                                                                                       |                                               |
| 3.<br>4    | THE CONTRACTOR SHALL NOTIFY "MISS UTILITY" AT 1-800-257-7777 AT LEAST 48-HOURS PRIOR TO ANY EXCAVATION WORK.<br>PROJECT BACKGROUND:                                                                                                                                                                                                                                                                                                          | . ·                                           |
| · · · ·    | LOCATION: SEE VICINITY MAP IN THE TOP RIGHT CORNER OF THIS SHEET<br>TAX MAP: 41                                                                                                                                                                                                                                                                                                                                                              | D                                             |
|            | ELECTION DISTRICT: 5<br>ZONING: MXD-3 PER ZB-995M (APPROVED ON 02-08-01), UNDERLYING ZONING IS RR-DEO AND PER THE 2/02/04 COMPREHENSIVE ZONING PLAN,<br>AREA OF BUILDABLE LOT (No. 13) FOR THIS SITE DEVELOPMENT PLAN: 0.12± ACRES.                                                                                                                                                                                                          |                                               |
|            | FOR OTHER SUBMISSIONS RELATED TO THIS SITE, SEE HOWARD COUNTY DEPT. OF PLANNING & ZONING FILE Nos.: S-01-17, ZB-995M, PB-353, WP-01-111, WP-03-02, P-03-01, F-03-90, WP-03-120, P-04-01, P-05-02, F-04-92, F-05-82, F-05-82, F-05-112/113, S-06-16, F-05-139, F-06-43, F-06-162, F-06-219, F-07-74, P-07-02,                                                                                                                                 |                                               |
|            | F-07-II2, F-07-I40, F-07-I20, F-08-I77, F-06-I6I, ZB-I039M, PB-378, F-08-04, F-08-I5/I6, F-08-72, P-I0-003, F-I0-002, F-I0-46, F-I0-061, P-II-002, F-I2-020, F-I2-029, SDP-I2-012                                                                                                                                                                                                                                                            | ,                                             |
|            | TRAFFIC CONTROL DEVICES, MARKINGS, AND SIGNAGE SHALL BE IN ACCORDANCE WITH THE LATEST EDITION OF THE MANUAL ON UNIFORM TRAFFIC CONTROL<br>DEVICES (MUTC). ALL STREET AND REGULATORY SIGNS SHALL BE IN PLACE PRIOR TO THE PLACEMENT OF ANY ASPHALT.                                                                                                                                                                                           |                                               |
|            | ALL PLAN DIMENSIONS ARE TO THE FACE OF CURB OR FACE OF BUILDING UNLESS OTHERWISE NOTED. DIMENSIONS ARE MEASURED<br>PERPENDICULAR OR RADIALLY BETWEEN ITEMS UNLESS OTHERWISE NOTED.                                                                                                                                                                                                                                                           |                                               |
| 7.<br>8.   | EXISTING TOPOGRAPHY AND FEATURES COMPILED FROM F-06-161, F-08-072 & G.L.W. SURVEY DONE IN MAY/2009.<br>COORDINATES ARE BASED ON NAD83 MARYLAND COORDINATE SYSTEM AS PROJECTED BY HOWARD COUNTY GEODETIC CONTROL STATION NUMBERS 41EA & 46BC.                                                                                                                                                                                                 | tan.<br>An an t                               |
| ۹.         | STORMWATER MANAGEMENT, FOR BOTH QUALITY AND QUANTITY, FOR THE DEVELOPMENT PROPOSED BY THESE PLANS (WHICH IS PART OF A PHASED PROJECT) WILL BE<br>SATISFIED BY TWO EXISTING REGIONAL FACILITIES CONSTRUCTED UNDER F-03-090 AND F-12-030. THE EXISTING FACILITIES ON OPEN SPACE LOT 236 (MIDTOWN<br>DISTRICT AREA I) AND OPEN GRACE LOT 36 (MIDTOWN NECT DISTRICT AREA I) AND AREA IN AND ANTANES. THE DESCHARCE OPUC ATOM OF THESE            |                                               |
| 10.        | DISTRICT-AREA I) AND OPEN SPACE LOT 86 (MIDTOWN WEST DISTRICT-AREA I) WILL BE PUBLICLY OWNED AND MAINTAINED. THE RECHARGE OBLIGATIONS FOR THESE<br>LOTS HAVE BEEN PROVIDED IN AN EXISTING FACILITY LOCATED ON OPEN SPACE LOT 125 IN THE MIDTOWN DISTRICT-AREA I AND WAS CONSTRUCTED UNDER F-03-090.<br>PUBLIC WATER AND SEWER SHALL BE UTILIZED (AS PROVIDED BY W4S CONTRACT #24-4173-D 4 24-4703-D) AND THE WATER METERS IN OUTSIDE VAULTS. | •                                             |
| 11.        | THE EXISTING UTILITIES SHOWN HEREIN WERE DERIVED FROM AVAILABLE PUBLIC RECORDS. THE CONTRACTOR MUST DIG TEST PITS (BY HAND) AT ALL UTILITY<br>CROSSINGS AND CONNECTION POINTS TO VERIFY EXACT LOCATION. IMMEDIATELY NOTIFY THE ENGINEER OF ANY CONFLICTS.                                                                                                                                                                                    | · .                                           |
| I2.        | ALL ROADS LABELED AS "PUBLIC." ARE PUBLICLY MAINTAINED ONCE THEY ARE DEDICATED. ALL ROADS LABELED AS "PRIVATE." ARE PRIVATELY MAINTAINED<br>BY A HOMEOWNER ASSOCIATION.                                                                                                                                                                                                                                                                      |                                               |
| 13.        | ANY DAMAGE TO THE ADJACENT COUNTY OWNED RIGHT-OF-WAY AND PROPERTY SHALL BE CORRECTED AT THE CONTRACTOR'S EXPENSE.                                                                                                                                                                                                                                                                                                                            |                                               |
| 14.        | THERE ARE NO GRAVE SITES, CEMETERIES, WETLANDS, 100-YR FLOODPLAIN OR STREAM ON THE BUILDABLE LOTS SHOWN ON THIS SITE DEVELOPMENT PLAN.<br>ELSEWHERE WITHIN THE HILLSIDE DISTRICT OPEN SPACE THERE ARE WETLANDS, 100-YR FLOODPLAIN AND STREAMS.                                                                                                                                                                                               |                                               |
| 15.        | THIS PROJECT COMPLIES WITH THE REQUIREMENTS OF SECTION 16.1200 OF THE HOWARD COUNTY CODE FOR FOREST CONSERVATION.<br>THE FOREST CONSERVATION OBLIGATIONS WERE ADDRESSED UNDER F-08-072.                                                                                                                                                                                                                                                      |                                               |
| 16.        | FINANCIAL SURETY FOR THE REQUIRED LANDSCAPING (AS SHOWN ON SHEET 2 TO SATISFY S-OI-IT DEVELOPMENT CRITERIA AND SECTION 16.124 OF THE<br>HOWARD COUNTY CODE AND THE LANDSCAPE MANUAL) SHALL BE POSTED AS PART OF THE GRADING PERMIT FOR EACH LOT (WHERE APPLICABLE).                                                                                                                                                                          |                                               |
| 17.        | FOR ADDITIONAL INFORMATION ON THE LANDSCAPE SURETY SEE SHEET 2 AND THE GRADING PERMIT CHART ON SHEET I.<br>DRIVEWAYS SHALL BE PROVIDED PRIOR TO ISSUANCE OF A USE AND OCCUPANCY PERMIT FOR ANY NEW DWELLINGS TO INSURE SAFE                                                                                                                                                                                                                  |                                               |
|            | ACCESS FOR FIRE AND EMERGENCY VEHICLES PER THE FOLLOWING MINIMUM REQUIREMENTS:<br>A. WIDTH - 12' (16' SERVING MORE THAN ONE RESIDENCE)<br>B. SURFACE - 6" OF COMPACTED CRUSHER RUN BASE WTAR AND CHIP COATING (1-1/2"MIN.)                                                                                                                                                                                                                   |                                               |
|            | C, GEOMETRY - MAX. 15% GRADE, MAX. 10% GRADE CHANGE AND MIN. 45' TURNING RADIUS.<br>D. STRUCTURES (CULVERTS/BRIDGES) - CAPABLE OF SUPPORTING 25 GROSS TONS (H25 LOADING)                                                                                                                                                                                                                                                                     |                                               |
| 5          | E. DRAINAGE ELEMENTS - CAPABLE OF SAFELY PASSING 100-YR. FLOOD WITH NO MORE THAN I FOOT DEPTH OVER DRIVEWAY SURFACE.<br>F. MAINTENANCE - SUFFICIENT TO INSURE ALL WEATHER USE.                                                                                                                                                                                                                                                               |                                               |
| 18.<br>19. | PUBLIC REFUSE PICKUP IS PROVIDED IN THE ALLEY FOR THESE LOTS.<br>BAY WINDOWS, WINDOW WELLS, CHIMNEYS, HEATING OR AIR CONDITIONING UNITS AND EXTERIOR STAIRWAYS IF NOT MORE THAN 16 FEET IN WIDTH MAY PROJECT<br>NO MORE THAN 4 FEET INTO ANY REQUIRED SETBACK AREA IN ACCORDANCE WITH SECTION 128 A.I OF THE ZONING REGULATIONS, EXCEPT FOR THE ITEMS                                                                                        |                                               |
|            | LISTED UNDER 4.D OF THE LOT DEVELOPMENT DATA ON THIS SHEET.                                                                                                                                                                                                                                                                                                                                                                                  |                                               |
|            | AS A CONSEQUENCE OF THE SKETCH PLAN, S-OI-17 APPROVAL PRIOR TO 11-15-01, THIS PROJECT IS GRANDFATHERED TO THE FOURTH EDITION OF THE SUBDIVISION AND LAND DEVELOPMENT REGULATIONS.                                                                                                                                                                                                                                                            |                                               |
| 21.        | THE TWO CAR GARAGES SHALL BE USED FOR PARKING PURPOSES ONLY AND ARE NOT PERMITTED TO BE CONVERTED TO OTHER USES IN ACCORDANCE WITH<br>SECTION 133.D.2.9 OF THE ZONING REGULATIONS AND THE APPROVED MLF DEVELOPMENT CRITERIA. UNLESS OTHERWISE PROHIBITED BY POSTED SIGNAGE OR<br>CURB MARKING, ON-STREET PARALLEL PARKING ALONG THE CURB WITHIN THE PUBLIC RIGHTS-OF-WAY IS ALLOWED FOR VISITOR AND OVERFLOW PARKING.                        |                                               |
|            | THE ON-STREET PARKING AREA WILL NOT BE STRIPED. THE ALLEY IS OWNED BY THE HOA AND THEY ENFORCE THE PARKING PROHIBITION IN THEIR ALLEY "RIGHT-OF-WAY" THAT'S IN THE COVENANT FOUND AT L. 8259 F. 30543                                                                                                                                                                                                                                        |                                               |
|            | NO GRADING, REMOVAL OF VEGETATIVE COVER OR TREES, PAVING AND NEW STRUCTURES SHALL BE PERMITTED WITHIN THE REQUIRED WETLANDS, STREAM(S)<br>OR THEIR BUFFERS, FOREST CONSERVATION EASEMENT AREAS AND 100 YEAR FLOODPLAIN.<br>MINIMUM BUILDING SETBACK RESTRICTIONS FROM PROPERTY LINES AND THE PUBLIC ROAD RIGHTS OF WAY FOR ALL SFD AND SFA RESIDENTIAL LOTS WILL BE                                                                          |                                               |
|            | PROVIDED IN ACCORDANCE WITH THE COMPREHENSIVE DEVELOPMENT CRITERIA APPROVED FOR THIS PROJECT UNDER 5-01-17, 5-06-16, PB-353, PB 378 AND ZB-995M.<br>PHASING FOR THIS PROJECT IS IN ACCORDANCE WITH THE DECISION AND ORDER FOR ZB-995M AND THE DECISION AND ORDER FOR PB CASE NO. 353 (5-01-17) AND PB                                                                                                                                        |                                               |
| 25.        | CASE NO. 378 AND 5-06-16.<br>BUILDABLE LOT 13 SHOWN HEREON SHALL HAVE A ONE (1) FOOT WIDE PUBLIC EASEMENT ADJACENT TO THE PUBLIC ROAD RIGHT OF WAY. FOR THE PURPOSES OF SIDEWALK                                                                                                                                                                                                                                                             |                                               |
| 26.        | MAINTENANCE, WATER HOUSE CONNECTION AND SEWER HOUSE CONNECTION.<br>BECAUSE THERE MAY BE MODIFICATIONS TO LANDSCAPING A CERTIFIED LANDSCAPE PLAN APPROVED BY MAPLE LAWN FARMS SHALL BE FORWARDED TO THE COUNTY<br>FOR APPROVAL PRIOR TO LANDSCAPE INSPECTION, PLANT SUBSTITUTIONS CANNOT INCLUDE SPECIES PROHIBITED BY THE HOWARD COUNTY LANDSCAPE MANUAL AND                                                                                 |                                               |
|            | ADOPTED POLICIES.                                                                                                                                                                                                                                                                                                                                                                                                                            |                                               |
| . —        | OT DEVELOPMENT DATA                                                                                                                                                                                                                                                                                                                                                                                                                          |                                               |
|            | SENERAL SITE ANALYSIS DATA<br>A. PRESENT ZONING: MXD-3 PER ZB-995M                                                                                                                                                                                                                                                                                                                                                                           |                                               |
|            | B. PROPOSED USE OF SITE: I SFD RESIDENTIAL DWELLING<br>C. PUBLIC WATER & SEWER TO BE UTILIZED (CONTR. #24-4173-D & 24-4703-D)<br>D. PARKING REQUIRED PER Sec.133.D.2.0.: I SPACES/UNIT x 2 = 2 SPACES                                                                                                                                                                                                                                        |                                               |
|            | PARKING PROVIDED: 2 GARAGE SPACES (ALL LOTS HAVE AT LEAST A 2-CAR GARAGE. SEE NOTE 21 ABOVE REGARDING PARKING).<br>E. RECREATION OPEN SPACE FOR THIS SDP IS ADDRESSED UNDER F-06-161 (SEE OVERALL OPEN SPACE PROVISION CHART ON THIS SHEET).                                                                                                                                                                                                 |                                               |
|            | AREA TABULATION<br>A. AREA OF BUILDABLE LOT FOR THIS SUBMISSION: 5,048 SF OR 0.12± AC.                                                                                                                                                                                                                                                                                                                                                       |                                               |
|            | B. AREA OF THIS PLAN SUBMISSION:       0.13± ACRES (L.O.D.)         C. AREA OF DISTURBANCE BY THIS SDP:       0.13± ACRES                                                                                                                                                                                                                                                                                                                    |                                               |
| З.         | LOT DESIGNATION:                                                                                                                                                                                                                                                                                                                                                                                                                             |                                               |
|            | LOT TYPELOT NUMBERMINIMUM LOT SIZEMIN. LOT WIDTH AT FRONT BRLMAX. BUILDING HT.COTTAGE132500 SQUARE FEET32 FEET38 FEET (MEAN HT.)                                                                                                                                                                                                                                                                                                             |                                               |
|            | MANOR LOT TYPE IS SFD                                                                                                                                                                                                                                                                                                                                                                                                                        |                                               |
| 4.         | STRUCTURE SETBACKS PER S-06-16 AND PLAT No. 18744                                                                                                                                                                                                                                                                                                                                                                                            |                                               |
|            | LOT TYPE FRONT SETBACK SIDE SETBACK MINIMUM REAR SETBACKS<br>COTTAGE IO' MIN. 4' MIN. 20' TO PRINCIPAL STRUCTURE. 3' FOR REAR (DETACH/ATTACH) GARAGE OR TO ACCESSORY STRUCTURES.                                                                                                                                                                                                                                                             |                                               |
|            | * THERE IS NO SIDE SETBACK (O') FOR A GARAGE.                                                                                                                                                                                                                                                                                                                                                                                                |                                               |
| н<br>      | A. A ZERO LOT LINE DWELLING UNIT MAY BE LOCATED ON ANY PROPERTY LINE WHICH IS NOT A STREET RIGHT-OF-WAY PROVIDED THAT (1) NO PART OF THE<br>DWELLING SHALL ENCROACH ONTO THE ADJOINING LOT: (2) AN ACCESS EASEMENT FOR THE PURPOSE OF MAINTENANCE TO THE SIDE OF THE STRUCTURE                                                                                                                                                               |                                               |
|            | SHALL BE INCLUDED IN THE DEED WHERE APPROPRIATE. SPACING BETWEEN DWELLING UNITS SHALL BE A MINIMUM OF 8'. GARAGES HOWEVER, MAY ADJOIN ALONG THE PROPERTY LINE, PROVIDED THEY COMPLY WITH ALL BUILDING AND FIRE CODE REGULATIONS.                                                                                                                                                                                                             |                                               |
|            | B. OPEN DECKS MUST BE A MINIMUM OF 10' FROM REAR PROPERTY LINE, AND ARE SUBJECT TO SIDE YARD SETBACKS.                                                                                                                                                                                                                                                                                                                                       | — N                                           |
|            | <ul> <li>C. FACING ACCESSORY STRUCTURES AND DETACHED GARAGES (ACROSS AN ALLEY/LANE R.O.W.) SHALL BE 30' APART.</li> <li>D. EXCEPTIONS TO FRONT SETBACK REQUIREMENTS. SECTION 128.A.1 APPLIES, EXCEPT FOR THE FOLLOWING:</li> </ul>                                                                                                                                                                                                           |                                               |
|            | <ul> <li>PORCHES MAY ENCROACH INTO THE FRONT YARD TO WITHIN 2' FROM THE PROPERTY LINE OR RIGHT-OF-WAY FOR TOWNHOUSES, COTTAGES AND<br/>MANORS. PORCHES MAY ENCROACH INTO THE SIDE YARD OF CORNER LOTS TO WITHIN 2' FROM RIGHT-OF-WAY FOR COTTAGES AND MANORS. WHERE</li> </ul>                                                                                                                                                               |                                               |
|            | <ul> <li>A SIDE YARD ABUTS AN OPEN SPACE OR PASSAGE, PORCHES MAY ENCROACH TO WITHIN I' FROM SIDE PROPERTY LINE FOR COTTAGES AND MANORS.</li> <li>STOOPS AND STEPS MAY ENCROACH INTO THE FRONT AND SIDE YARDS TO WITHIN I' FROM THE FRONT PROPERTY LINE.</li> </ul>                                                                                                                                                                           |                                               |
|            | <ul> <li>GARDEN WALLS, FENCES, PIERS, GATES AND SIMILAR ORNAMENTS MAY BE BUILT IN THE FRONT AND SIDE YARDS NOT CLOSER THAN I' FROM THE FRONT<br/>PROPERTY LINE; NOT GREATER THAN 48" IN HEIGHT ALONG THE FRONT PROPERTY LINE AND NOT GREATER THAN 72" IN HEIGHT ALONG THE SIDE AND REAR</li> </ul>                                                                                                                                           |                                               |
|            | PROPERTY LINES.                                                                                                                                                                                                                                                                                                                                                                                                                              |                                               |
|            |                                                                                                                                                                                                                                                                                                                                                                                                                                              |                                               |
|            |                                                                                                                                                                                                                                                                                                                                                                                                                                              |                                               |
| APPF       | ROVED: HOWARD COUNTY DEPARTMENT OF PLANNING & ZONING PROFESSIONAL CERTIFICATION                                                                                                                                                                                                                                                                                                                                                              |                                               |
| D          | and his log - fine that these plans                                                                                                                                                                                                                                                                                                                                                                                                          |                                               |
| Direct     | or Date WERE PREPARED OR APPROVED BY ME, Date AND THAT I AM A DULY LICENSED PROFESSIONAL ENGINEER UNDER THE                                                                                                                                                                                                                                                                                                                                  |                                               |
| Chief,     | Division of Land Development Date Date LICENSE NO. 12975,<br>EXPIRATION DATE: MAY 26, 2012.                                                                                                                                                                                                                                                                                                                                                  | <del>, - to and an an an according to a</del> |
| Chief.     | Chimles     4.2.4.12       Development Engineering Division     Date       4-3-12     1000000000000000000000000000000000000                                                                                                                                                                                                                                                                                                                  |                                               |
|            | GLWGUTSCHICK LITTLE & WEBER, P.A.                                                                                                                                                                                                                                                                                                                                                                                                            | ·····                                         |
|            | VLAV GUTSCHICK LITTLE & WEBER, P.A.<br>VIL ENGINEERS, LAND SURVEYORS, LAND PLANNERS, LANDSCAPE ARCHITECTS                                                                                                                                                                                                                                                                                                                                    |                                               |
|            | 3909 NATIONAL DRIVE – SUITE 250 – BURTONSVILLE OFFICE PARK<br>BURTONSVILLE, MARYLAND 20866                                                                                                                                                                                                                                                                                                                                                   |                                               |
|            | TEL: 301-421-4024 BALT: 410-880-1820 DC/VA: 301-989-2524 FAX: 301-421-4186<br>RAWNCS\09001\11094 (MHH)\SDP (MODEL)\11094-CS (MODEL).dwg DES. mbt DRN. klp CHK. mbt DATE                                                                                                                                                                                                                                                                      |                                               |
| 1.101001   | RAWINGS\09001\11094 (MHH)\SDP (MODEL)\11094-CS (MODEL).dwg   DES. mbt   DRN. klp   CHK. mbt   DATE                                                                                                                                                                                                                                                                                                                                           | REVISION                                      |

|                                       |        |        | PREPARE                                                                                                        |                                                                                                                                 |                         | No             |
|---------------------------------------|--------|--------|----------------------------------------------------------------------------------------------------------------|---------------------------------------------------------------------------------------------------------------------------------|-------------------------|----------------|
| · · · · · ·                           |        |        | PROPERTY OWNER (SELLER):<br>G & R MAPLE LAWN, INC.<br>1829 REISTERSTOWN ROAD, SUITE 300<br>BALTIMORE, MD 21208 | BUILDER (CONTRACT PURCHASER):<br>MICHAEL HARRIS HOMES INC.<br>c/o Streetscope Partners, LLC<br>1420 SPRING HILL ROAD, SUITE 550 |                         | MAPI<br>MIDTOW |
| · · · · · · · · · · · · · · · · · · · | <br>BY | APP'R. | PH: 410-484-8400<br>ATTN.: MARK BENNETT                                                                        | McLEAN, VIRGINIA 22102<br>PH: 703-848-1600<br>ATTN.: HOWARD KATZ                                                                | ELECTION DISTRICT No. 5 | PLAT N         |
|                                       |        |        |                                                                                                                |                                                                                                                                 |                         |                |