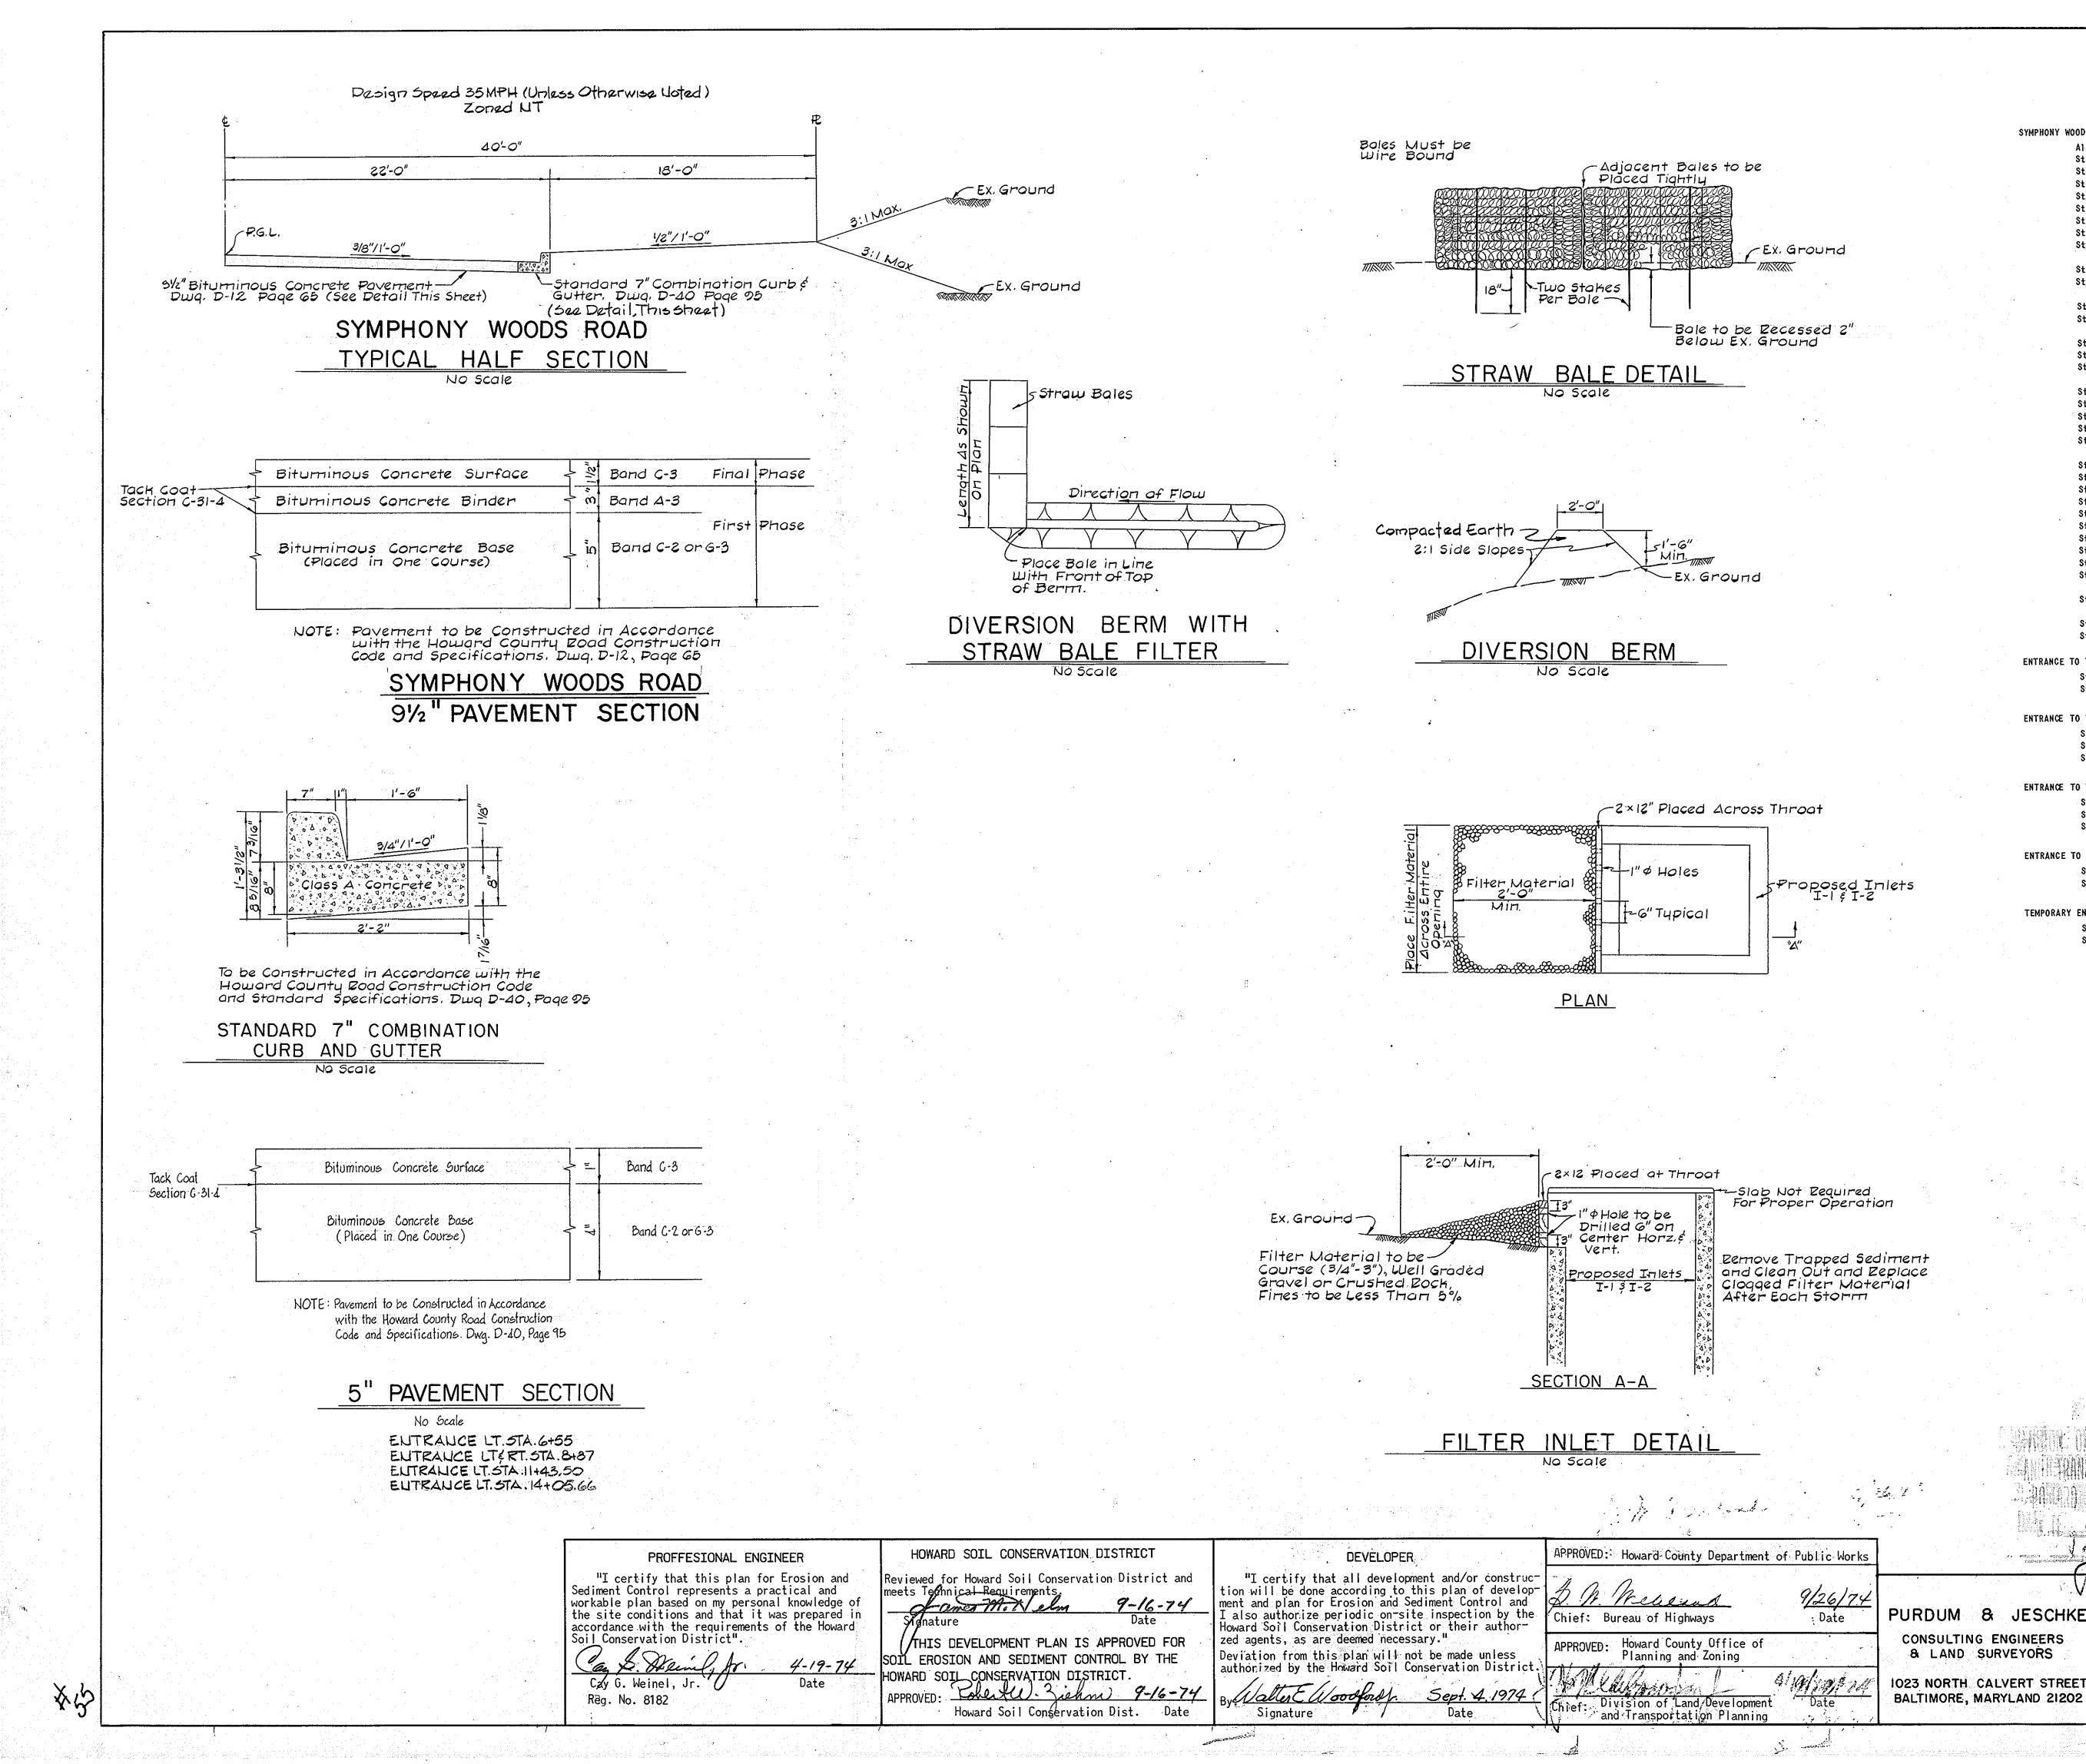

## GENERAL NOTES

- 1) All materials and methods of construction shall conform to the Howard County Road Construction Code and Standard Specifications (Revised August 6, 1968).
- 2) For details not shown on these plans see the Howard County Road Construction Code and Standard Specifications (Revised August 6, 1968) and the Howard County Storm Drain Design Manual.
- 3) Trees are to be protected against damage as much as possible. Trees which are to remain in streets and other rights-of-way will be marked by the engineer prior to the commencing of construction operations.
- 4) The developer will place roads to subgrade for the full width of the right of way before installation of utilities.
- 5) The developer will place all easement areas, where utilities are to be in stalled, to rough grade before notice to proceed will be issued.

- 7) Design speed is 35 mph (except 25mph at the intersection of Little Patuxent Parkway).
- 8) Topographic data is based upon field run surveys (March, 1974);
- 9) All inlets and manholes to have a minimum 8" concrete footer.
- 10) Temporary compacted earthfilled diversion dikes are to be constructed at the top of all cut or fill slopes over 4' in height concurrently with the initial grading and directed to undisturbed ground at the end of each day. (See sheet 4 of 7)
- 11) All swales shall be sodded and tamped and all slopes shall be seeded or sodded in accordance with "Standards and Specifications for Soil Erosion and Sediment Control in Urbanizing Areas".
- 12) The contractor shall notify the Howard Soil Conservation District (465-3180) at least 24 hours prior to commencing work on these plans.
- 13) Underground facilities, structures and utilities have been plotted from available surveys and records and therefore, their locations must be con-sidered approximate only. The verification of the location of all under ground facilities, structures and utilities either shown, or not shown, shall be the responsibility of the contractor.