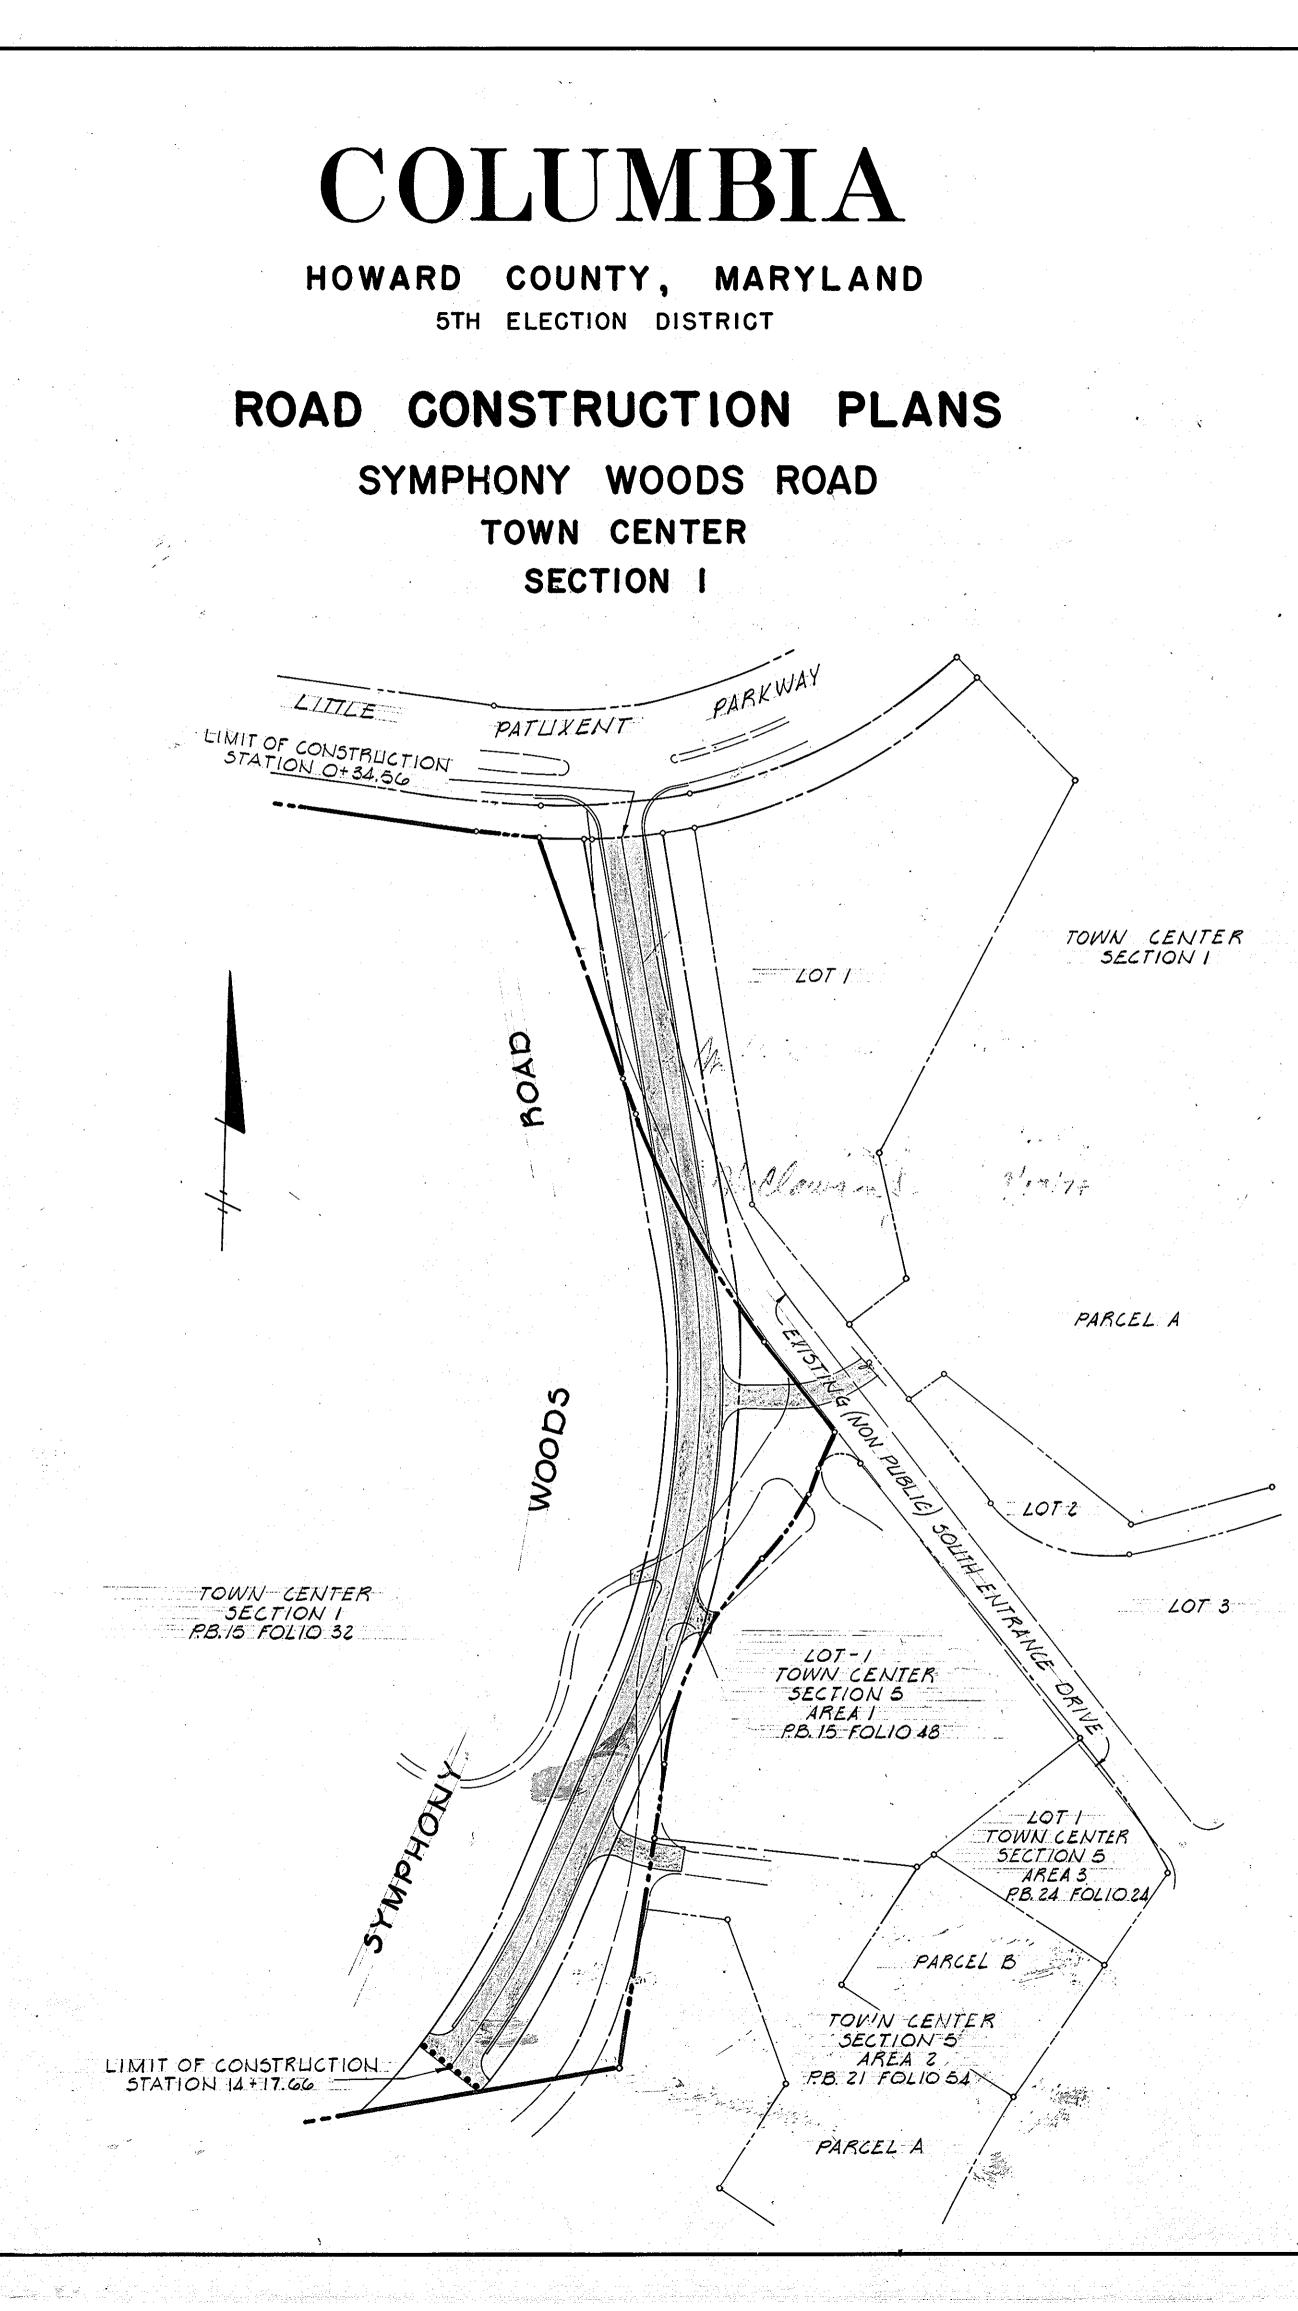

| 10. | DESCRIPTION                                   |
|-----|-----------------------------------------------|
|     | Title Sheet                                   |
| 2   | Plan and Profile Symphony Woods Road          |
| 3   | Plan and Profiles Entrance Roads              |
| 4   | Typical Sections and Sediment Control Details |
| 5   | Storm Drain Profiles and Details              |
| 6   | Drainage Area Map                             |
| 7   | Sediment Control Plan                         |

- and -

<u>،</u>ر Х,́С 191

| BANKEKER | TUXENT PARKWAY                         |
|----------|----------------------------------------|
| <br>-    | <u>VICINITY MAP</u><br>scale: 1"= 800' |