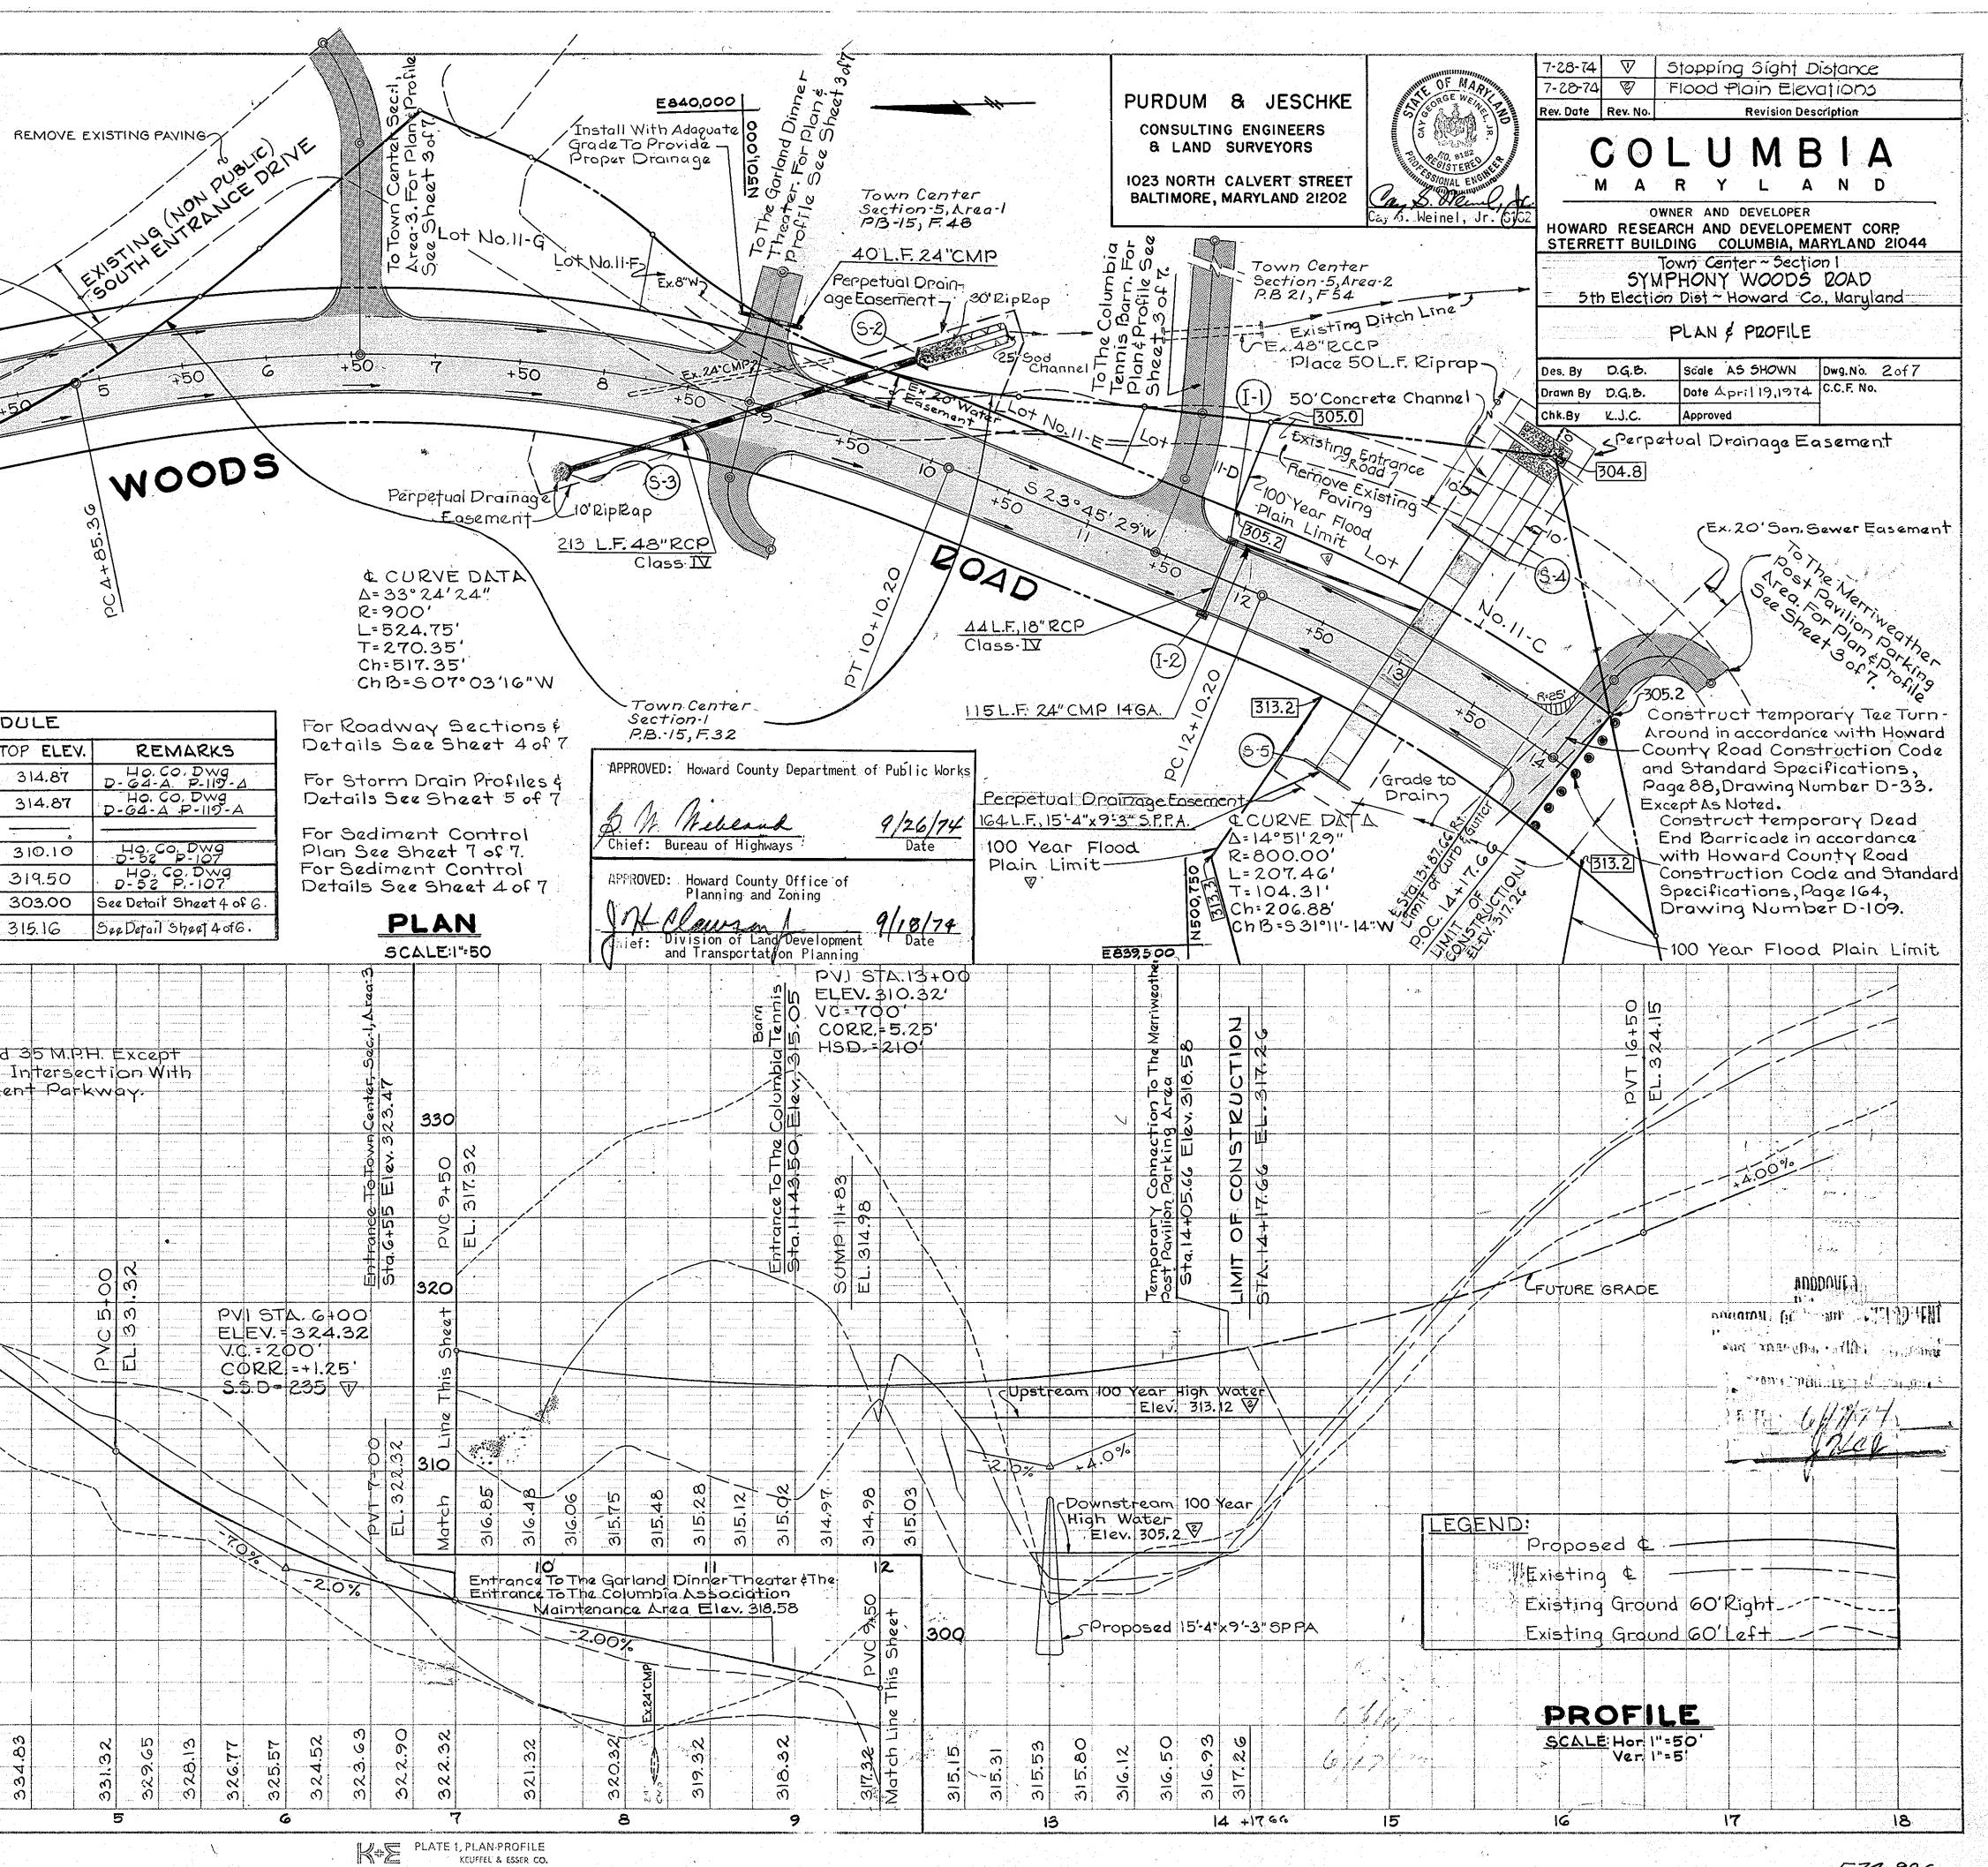

- 7) Design speed is 35 mph (except 25mph at the intersection of Little Patuxent Parkway).
- 8) Topographic data is based upon field run surveys (March, 1974);
- 9) All inlets and manholes to have a minimum 8" concrete footer.
- 10) Temporary compacted earthfilled diversion dikes are to be constructed at the top of all cut or fill slopes over 4' in height concurrently with the initial grading and directed to undisturbed ground at the end of each day. (See sheet 4 of 7)
- 11) All swales shall be sodded and tamped and all slopes shall be seeded or sodded in accordance with "Standards and Specifications for Soil Erosion and Sediment Control in Urbanizing Areas".
- 12) The contractor shall notify the Howard Soil Conservation District (465-3180) at least 24 hours prior to commencing work on these plans.
- 13) Underground facilities, structures and utilities have been plotted from available surveys and records and therefore, their locations must be con-sidered approximate only. The verification of the location of all under ground facilities, structures and utilities either shown, or not shown, shall be the responsibility of the contractor.

|                                                                                                                                                                                                                                                                                                                                              | OWNER AND DEVELOPER<br>HOWARD RESEARCH AND DEVELOPMENT CORP.<br>STERRETT BUILDING COLUMBIA, MARYLAND 21044                                                                                                                                | ×  |
|----------------------------------------------------------------------------------------------------------------------------------------------------------------------------------------------------------------------------------------------------------------------------------------------------------------------------------------------|-------------------------------------------------------------------------------------------------------------------------------------------------------------------------------------------------------------------------------------------|----|
|                                                                                                                                                                                                                                                                                                                                              | PROJECT AREA TOWN CENTER<br>SECTION I<br>ELECTION DIST No.5 HOWARD COUNTY, MARYLA                                                                                                                                                         | ND |
| APPROVED:       Howard County Department of Public Works         A.       Activity         A.       Activity         Chief:       Bureau of Highways         Date         APPROVED:       Howard County Office of Planning and Zoning         Manual       9/19/74         Chief:       Division of Land Development         Date       Date | Cay G. Weinel, Jr.<br>Banding State<br>Cay G. Weinel, Jr.<br>Cay G. Weinel, Jr. | ET |
|                                                                                                                                                                                                                                                                                                                                              | F 74-98C                                                                                                                                                                                                                                  |    |