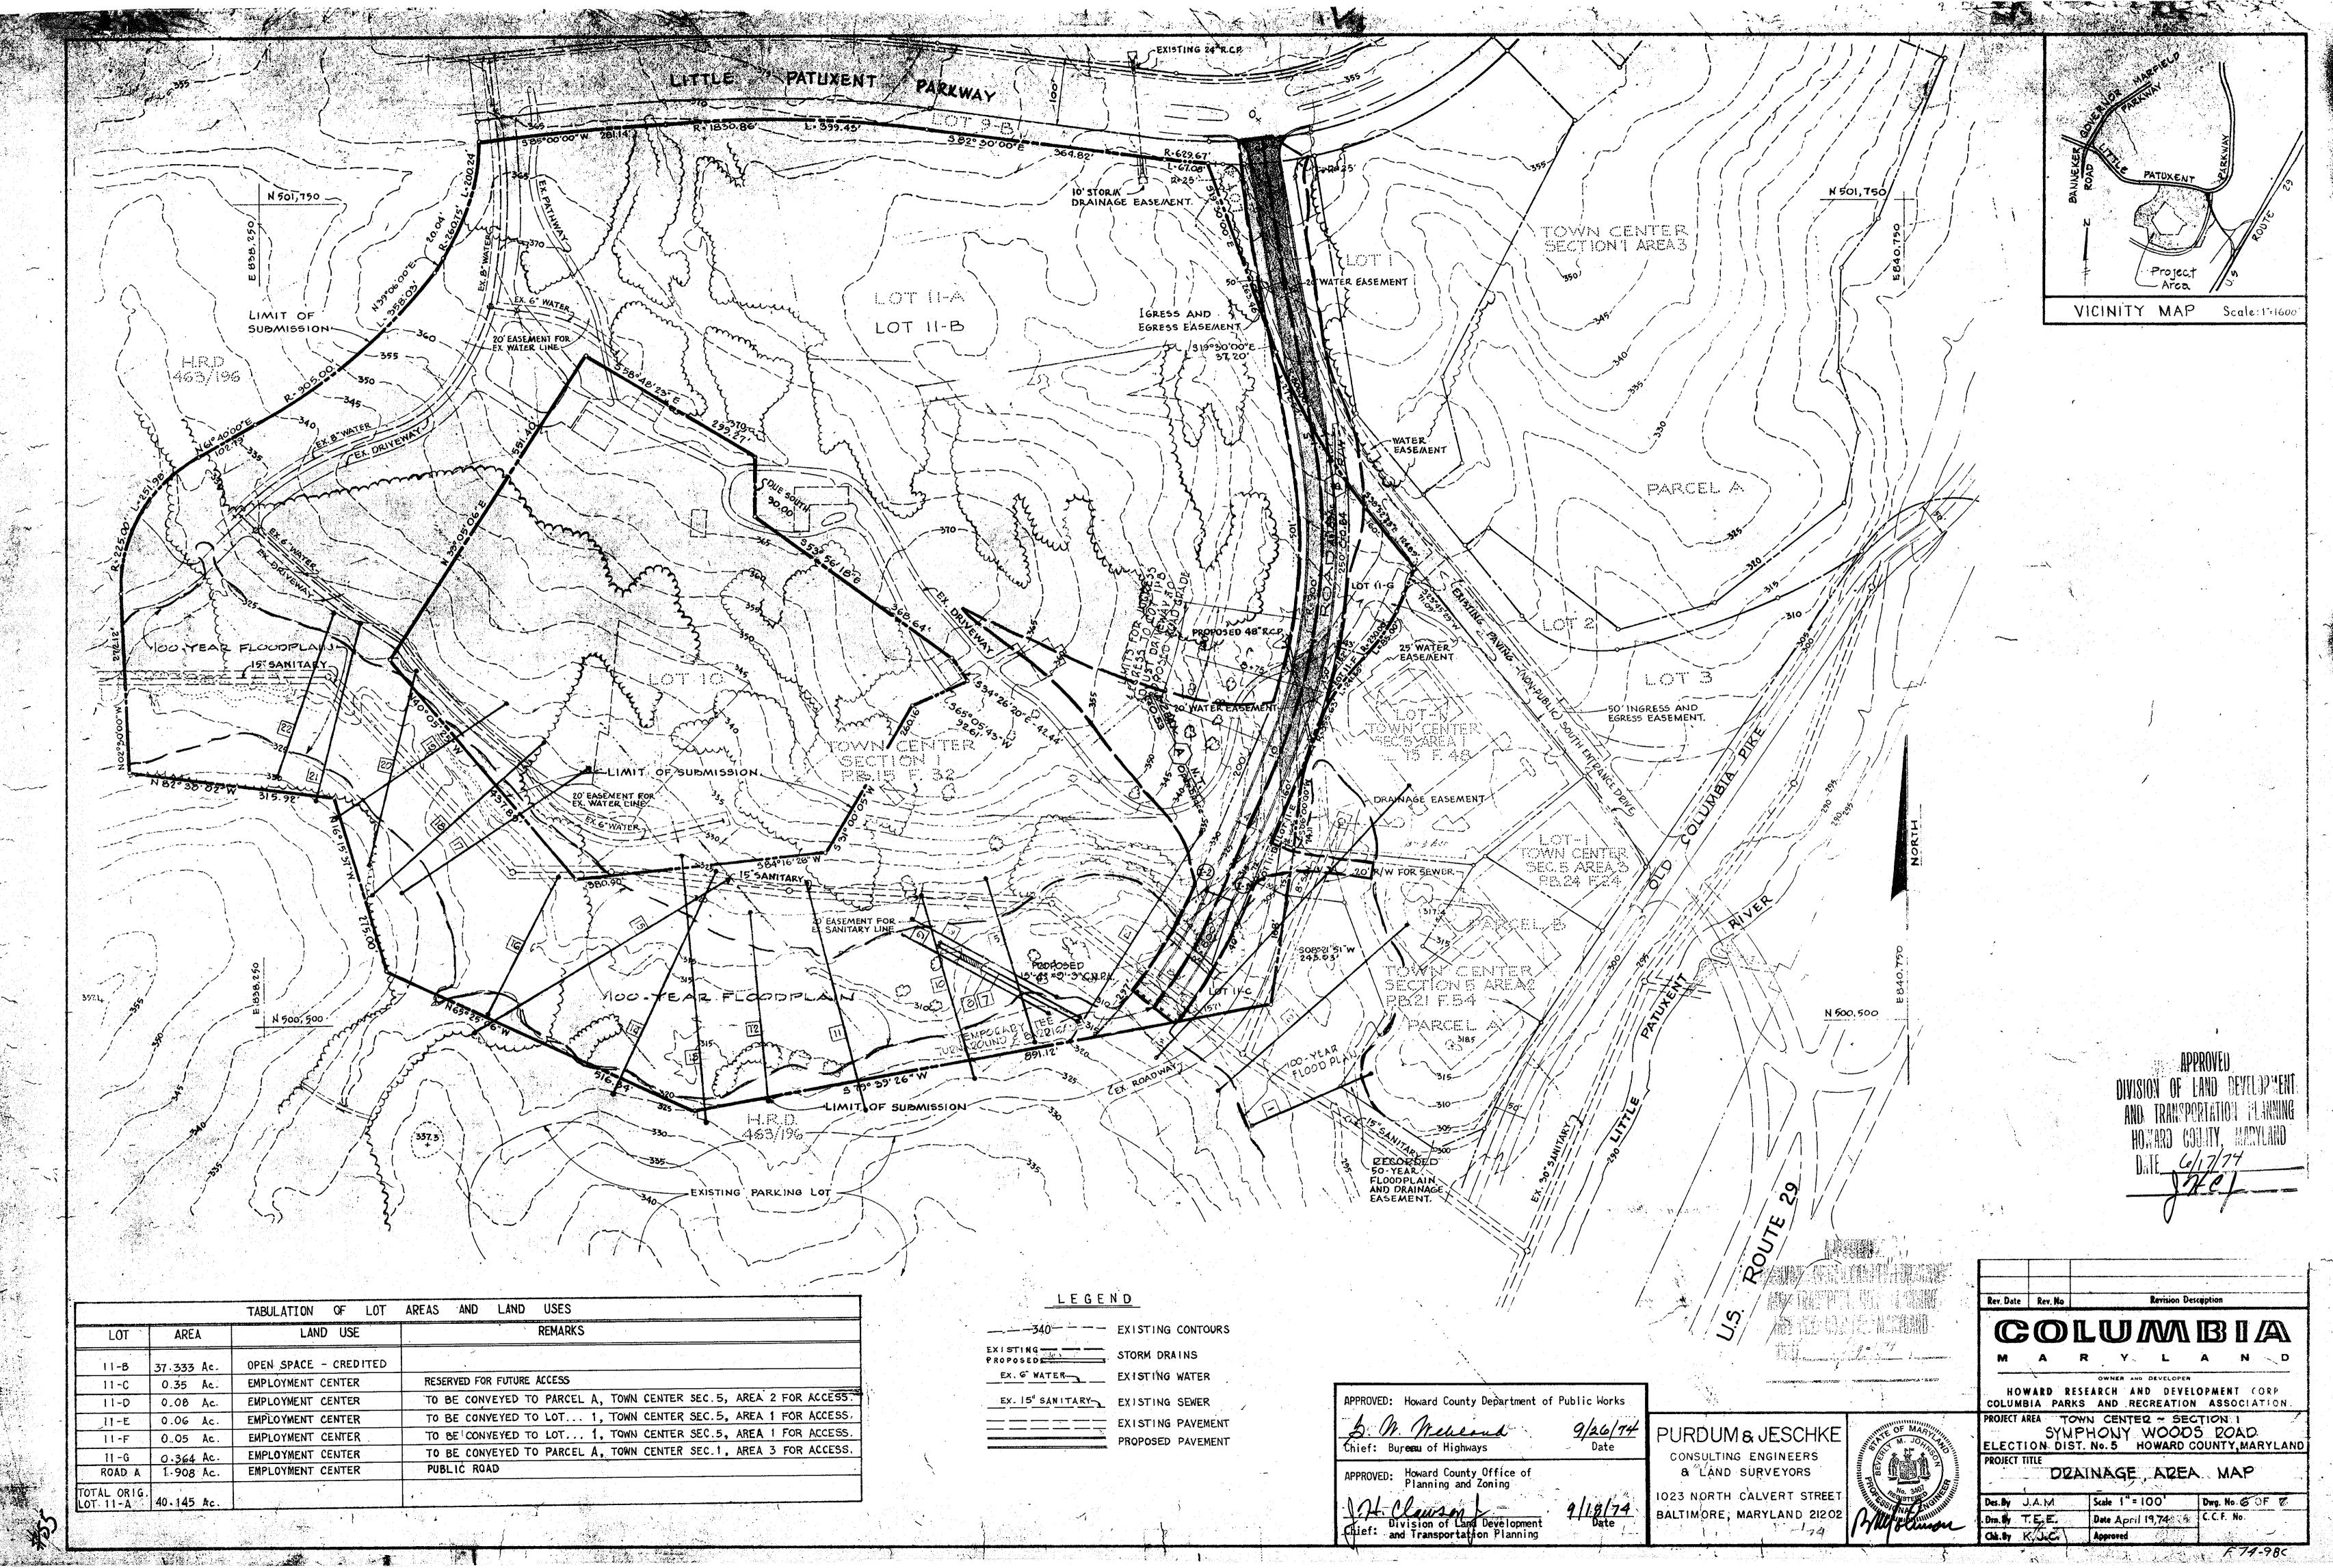

| 10. | DESCRIPTION                                   |
|-----|-----------------------------------------------|
|     | Title Sheet                                   |
| 2   | Plan and Profile Symphony Woods Road          |
| 3   | Plan and Profiles Entrance Roads              |
| 4   | Typical Sections and Sediment Control Details |
| 5   | Storm Drain Profiles and Details              |
| 6   | Drainage Area Map                             |
| 7   | Sediment Control Plan                         |

- and -

<u>،</u>ر Х,́С 191

| BANKEKER | TUXENT PARKWAY                         |
|----------|----------------------------------------|
| <br>-    | <u>VICINITY MAP</u><br>scale: 1"= 800' |