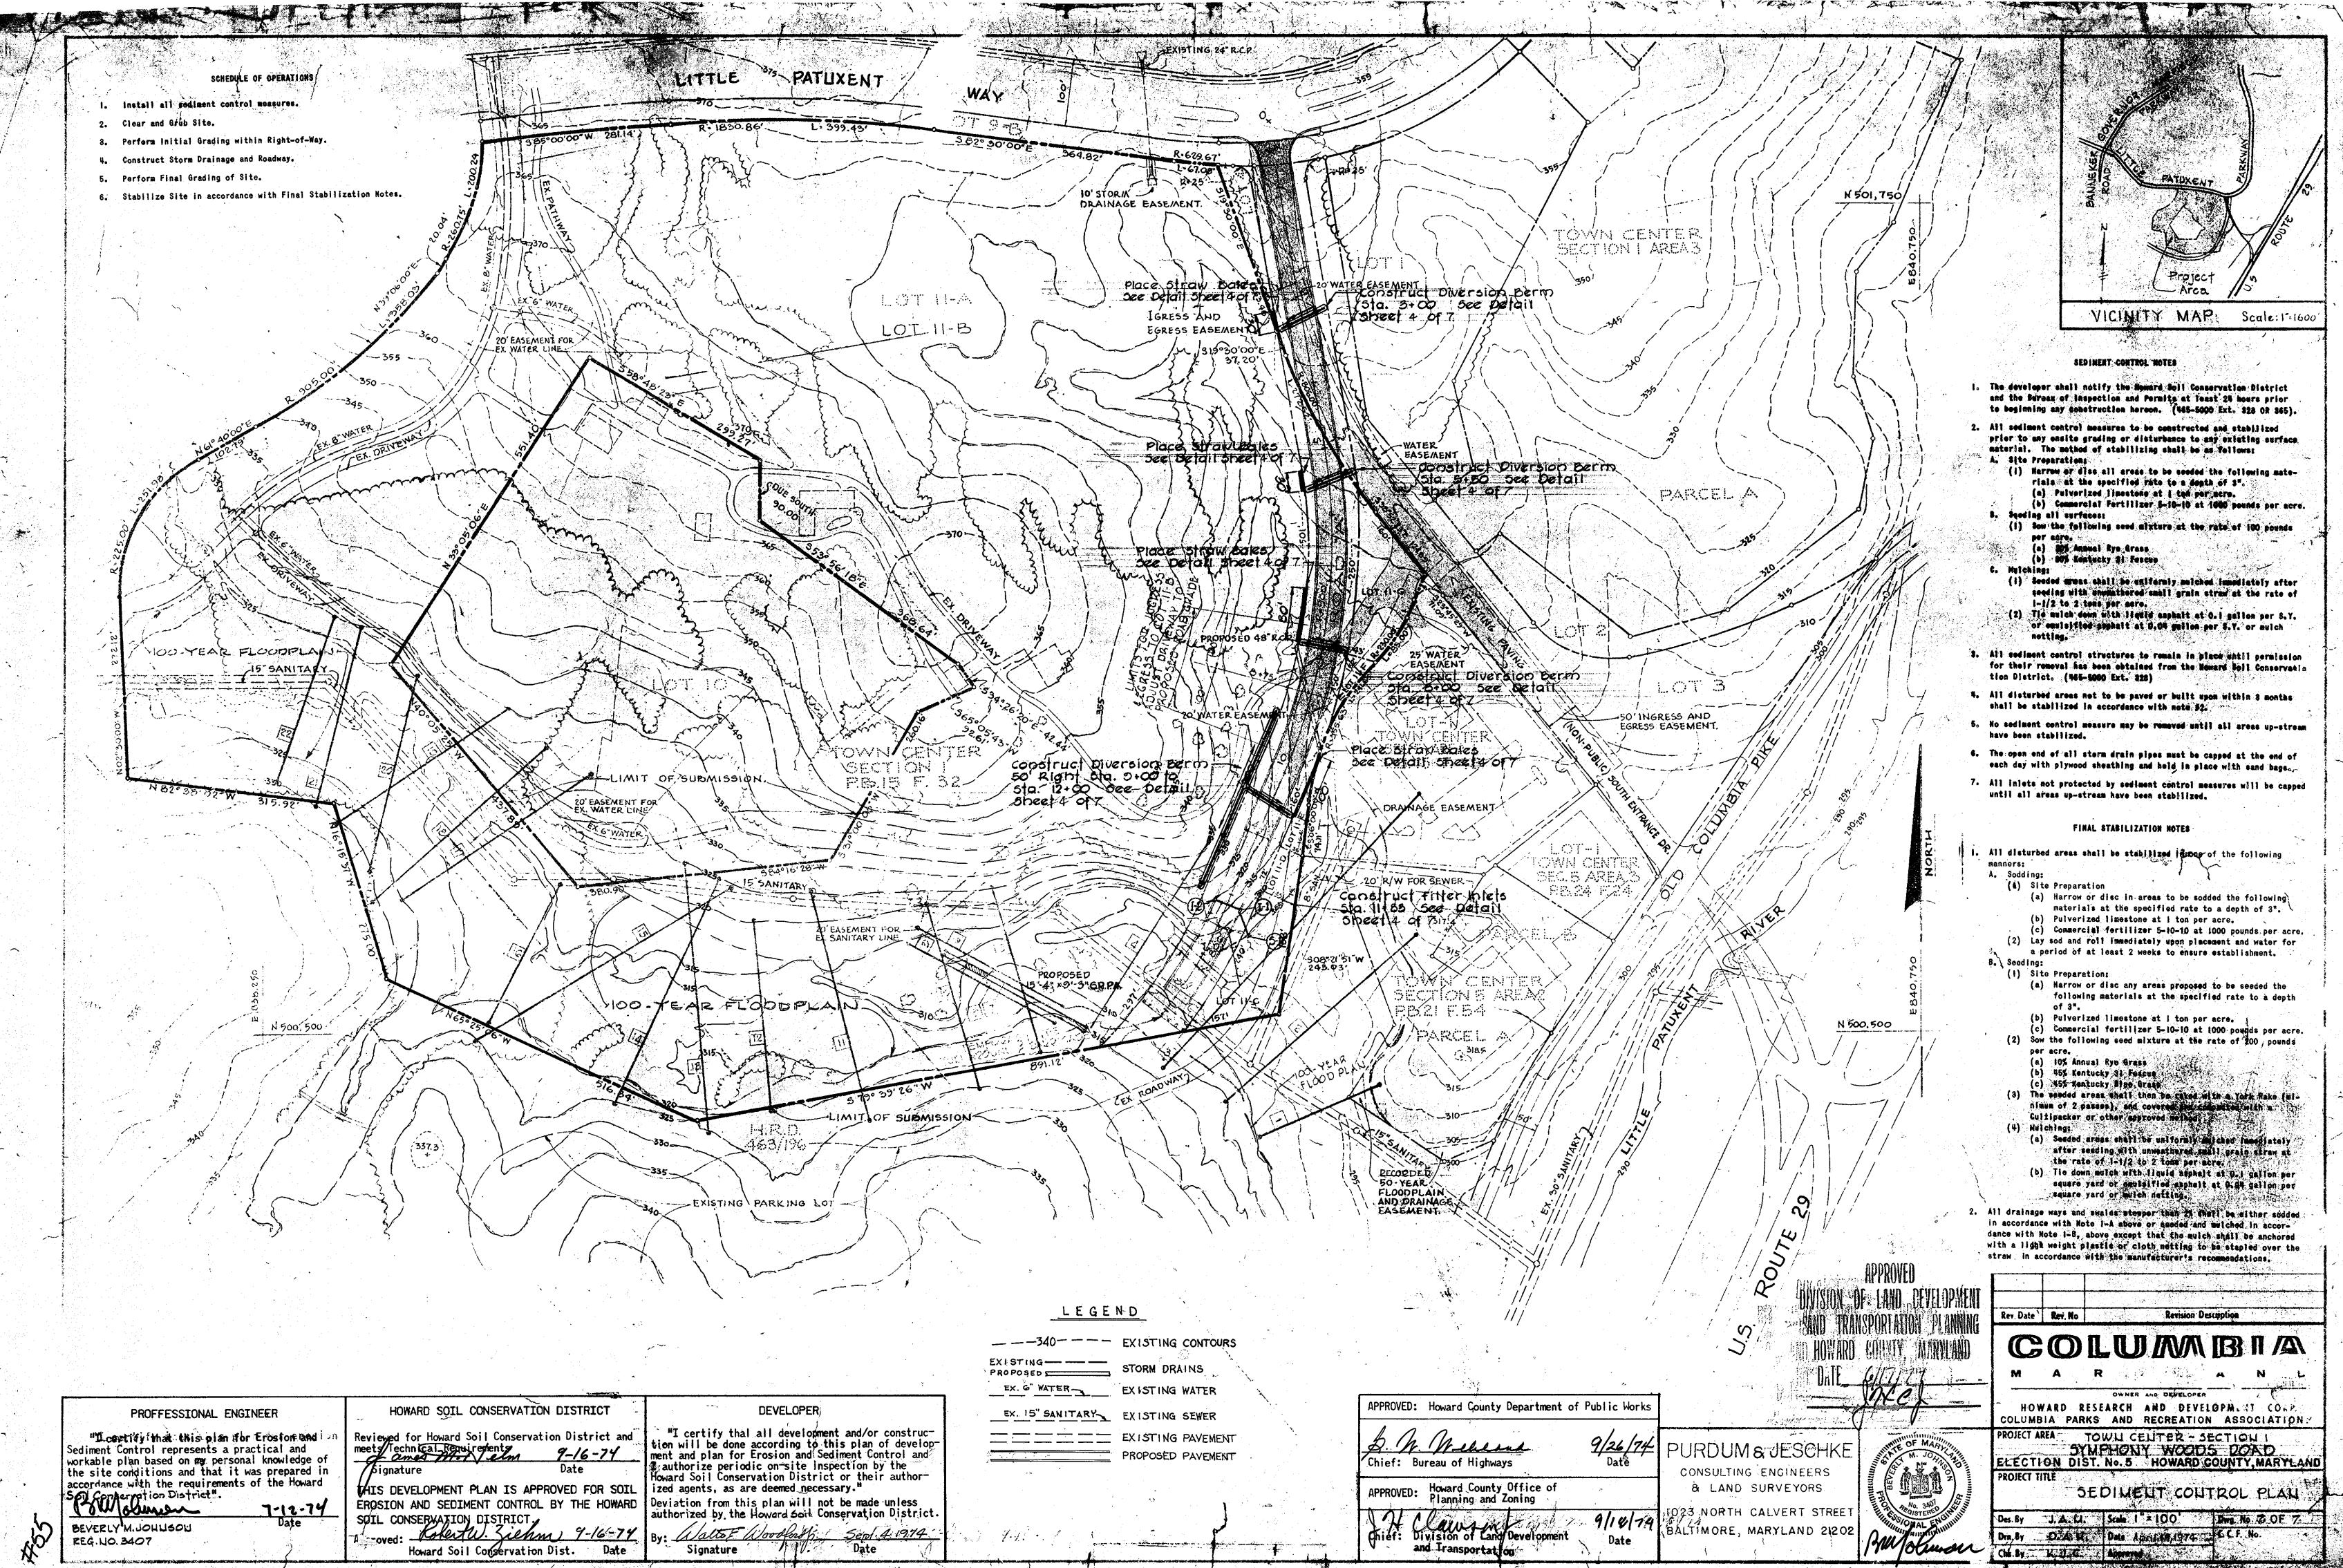

| 10. | DESCRIPTION                                   |
|-----|-----------------------------------------------|
|     | Title Sheet                                   |
| 2   | Plan and Profile Symphony Woods Road          |
| 3   | Plan and Profiles Entrance Roads              |
| 4   | Typical Sections and Sediment Control Details |
| 5   | Storm Drain Profiles and Details              |
| 6   | Drainage Area Map                             |
| 7   | Sediment Control Plan                         |

## GENERAL NOTES

- 1) All materials and methods of construction shall conform to the Howard County Road Construction Code and Standard Specifications (Revised August 6, 1968).
- 2) For details not shown on these plans see the Howard County Road Construction Code and Standard Specifications (Revised August 6, 1968) and the Howard County Storm Drain Design Manual.
- 3) Trees are to be protected against damage as much as possible. Trees which are to remain in streets and other rights-of-way will be marked by the engineer prior to the commencing of construction operations.
- 4) The developer will place roads to subgrade for the full width of the right of way before installation of utilities.
- 5) The developer will place all easement areas, where utilities are to be in stalled, to rough grade before notice to proceed will be issued.

6) The contractor shall notify the following utilities at least three days before commencing work on these plans: Bell Telephone System . 393-3648 Long Distance Cable Division 393-3553 Baltimore Gas & Electric Co. 539-8000 Ext. 691

- 7) Design speed is 35 mph (except 25mph at the intersection of Little Patuxent Parkway).
- 8) Topographic data is based upon field run surveys (March, 1974);
- 9) All inlets and manholes to have a minimum 8" concrete footer.
- 10) Temporary compacted earthfilled diversion dikes are to be constructed at the top of all cut or fill slopes over 4' in height concurrently with the initial grading and directed to undisturbed ground at the end of each day. (See sheet 4 of 7)
- 11) All swales shall be sodded and tamped and all slopes shall be seeded or sodded in accordance with "Standards and Specifications for Soil Erosion and Sediment Control in Urbanizing Areas".
- 12) The contractor shall notify the Howard Soil Conservation District (465-3180) at least 24 hours prior to commencing work on these plans.
- 13) Underground facilities, structures and utilities have been plotted from available surveys and records and therefore, their locations must be con-sidered approximate only. The verification of the location of all under ground facilities, structures and utilities either shown, or not shown, shall be the responsibility of the contractor.