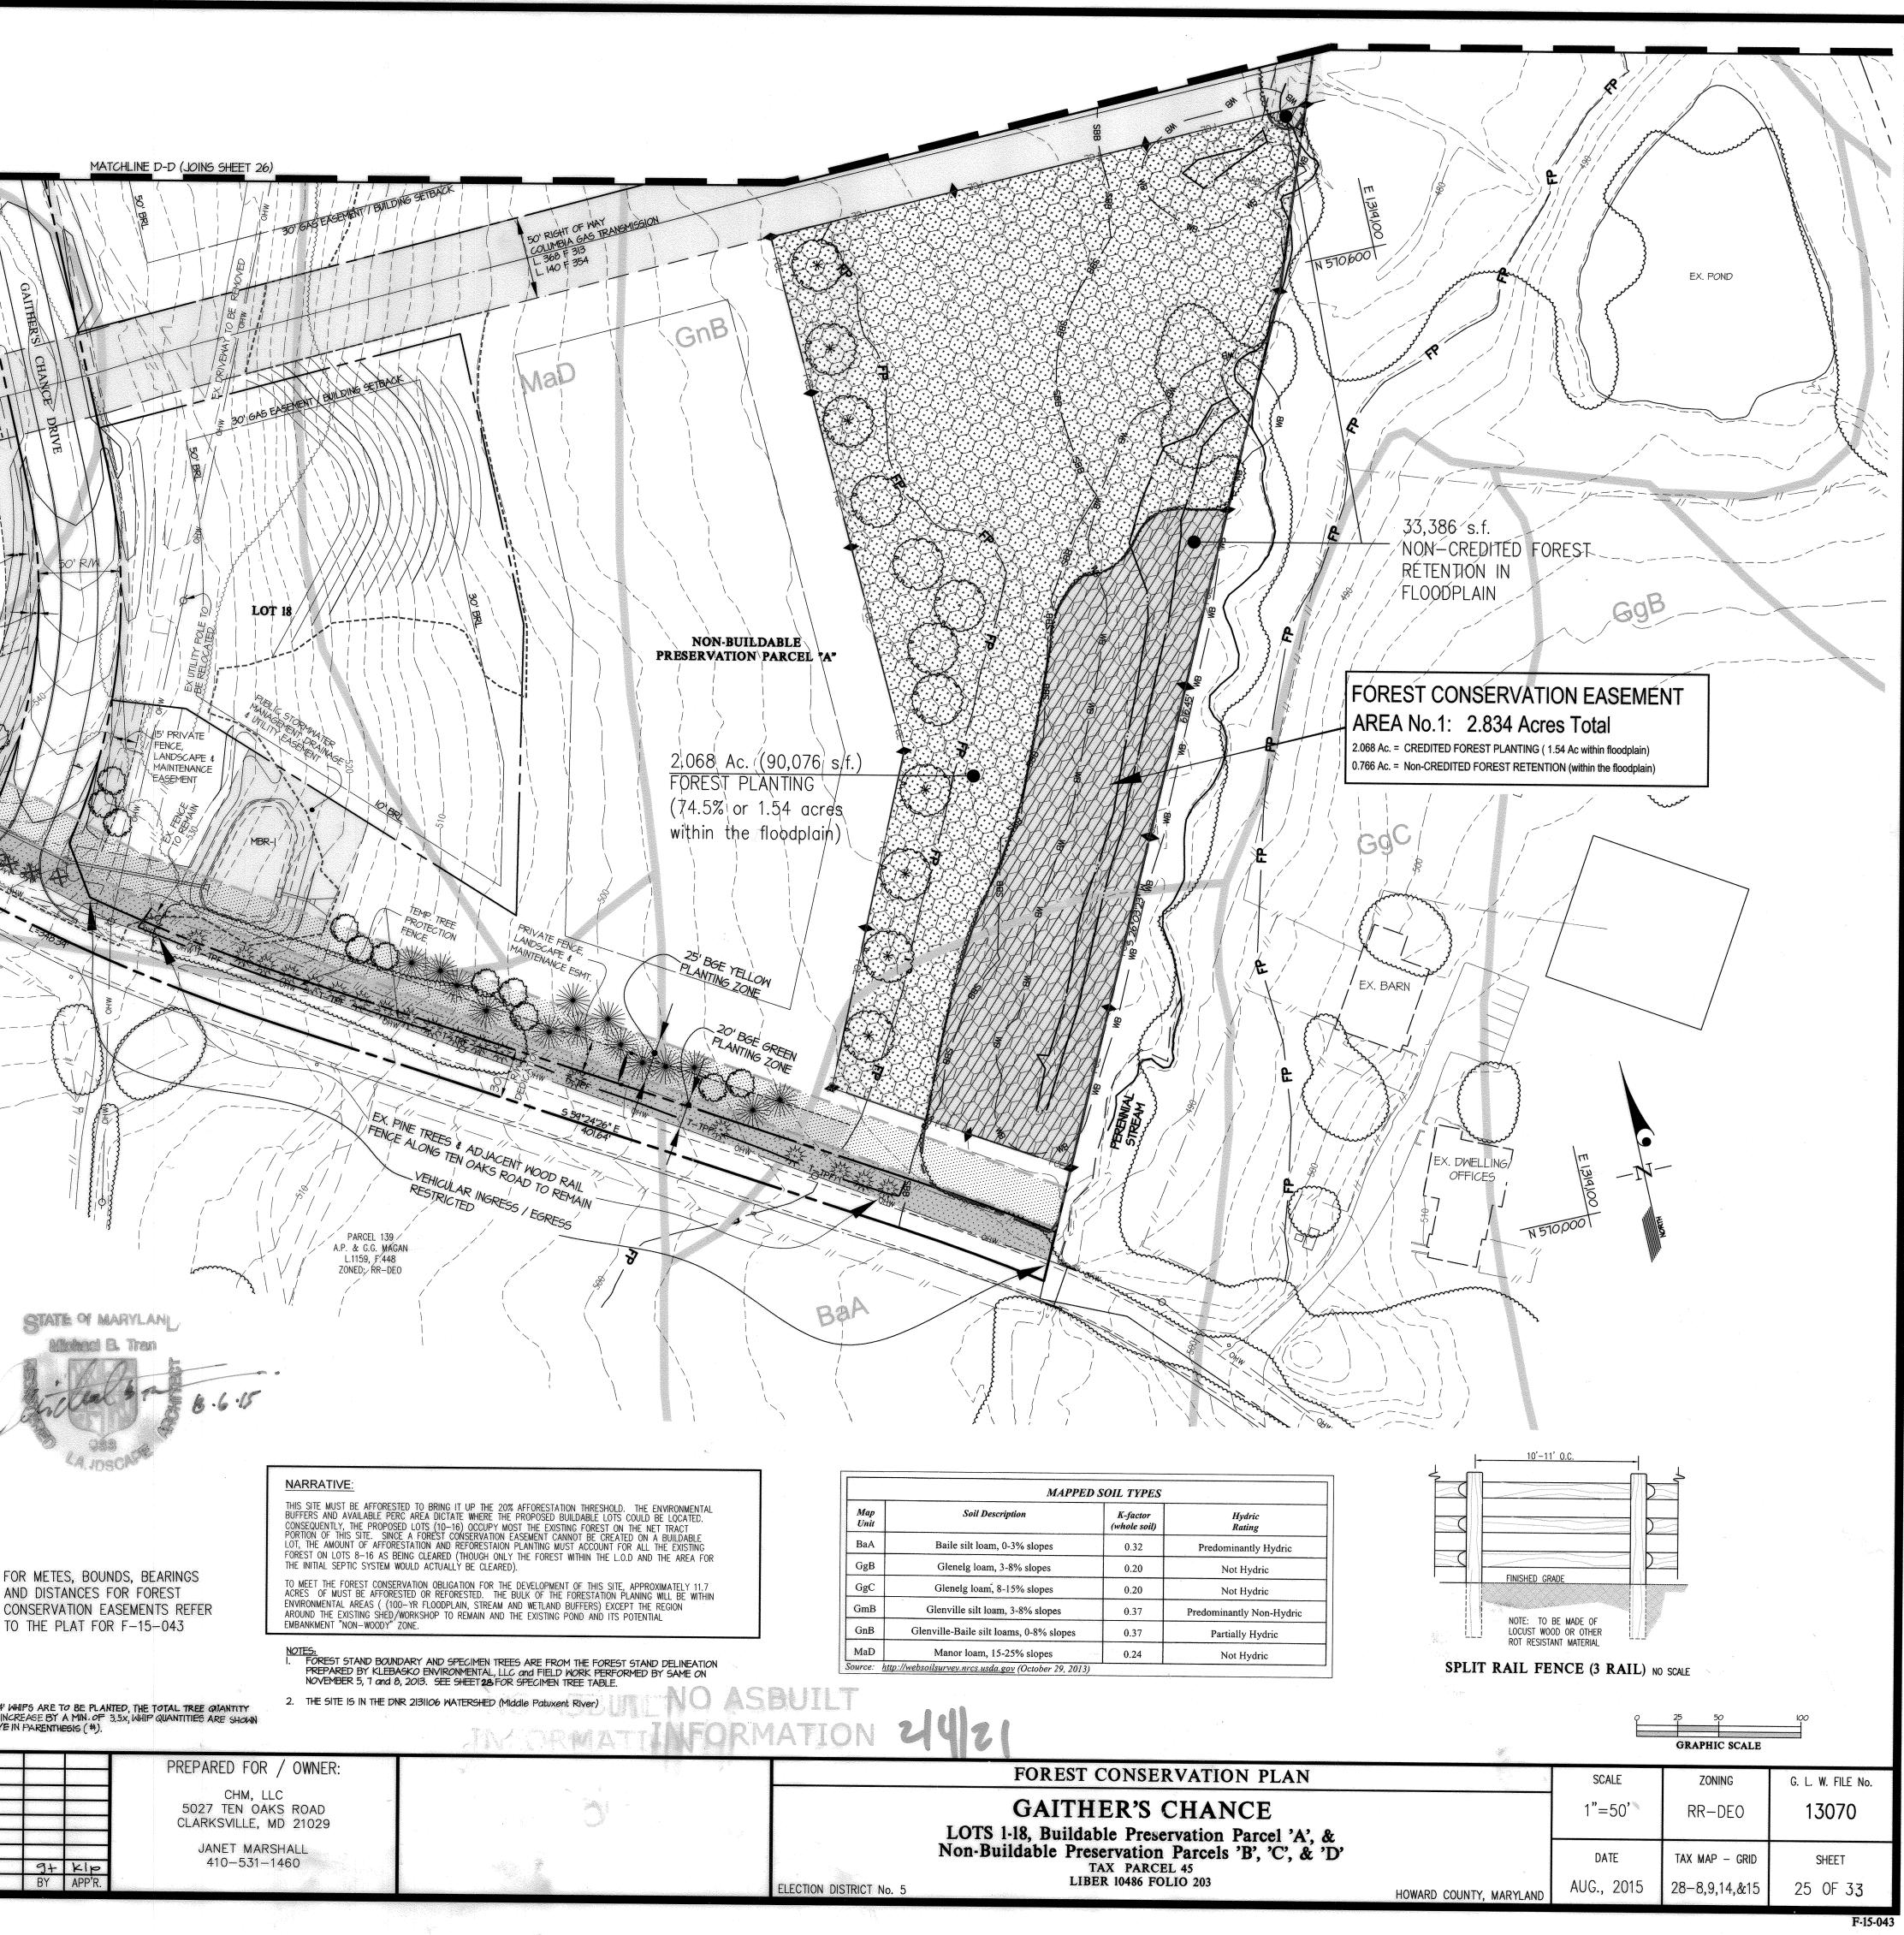

0         116         232         ve Buffer Trees or         RD FC SURETY         C SURETY         HEET 28         T LIST         NICAL/COMMC         FCE-3         19         (66)         19         (66)         19         (66)         19         (66)         19         (67)         (19         (67)         (3)         (67)         (3)         (67)         (3)         (67)         (3)         (406)         (3)         AT APPROXIMATE SPA         PORTION OF FORMULA AND AND AND AND AND AND AND AND AND AN | TOTAL<br>11.77<br>1178<br>64 **<br>1,114<br>2,228<br>and the<br>DN)<br>TOTAL<br>284-<br>294)<br>96<br>336)<br>81<br>289<br>012)<br>96<br>336)<br>81<br>289<br>012)<br>96<br>336)<br>72<br>02)<br>114<br>900)<br>TTELY<br>CCING 15'×15'). | NOTE: F<br>A<br>C<br>T |

© GLW 2014 \* . **x**·







NUBURT

| <ul> <li>GENERAL NOTES</li> <li>1. THIS REFORESTATION PLAN IS PROVIDED IN ACCORDANCE WITH THE REQUIREMENTS OF SUBTITLE 12 "FOREST CONSERVATION" OF THE HOWARD COUNTY CODE.</li> <li>2. IMPLEMENTATION OF THIS PLAN MUST BE PERFORMED BY A CONTRACTOR THAT IS KNOWLEDGEABLE AND EXPERIENCED IN AFFORESTATION/REFORESTATION TECHNIQUES AND PRACTICES.</li> <li>3. THE OWNER IS RESPONSIBLE FOR A 2-YEAR (MIN.) POST-CONSTRUCTION MAINTENANCE PERIOD WHICH INVOLVES ACTIVITIES NECESSARY TO ENSURE SURVIVAL AND GROWTH OF THE CONSERVATION AREA. TWO INSPECTIONS PER YEAR BY A QUALIFIED PROFESSIONAL AT</li> </ul>