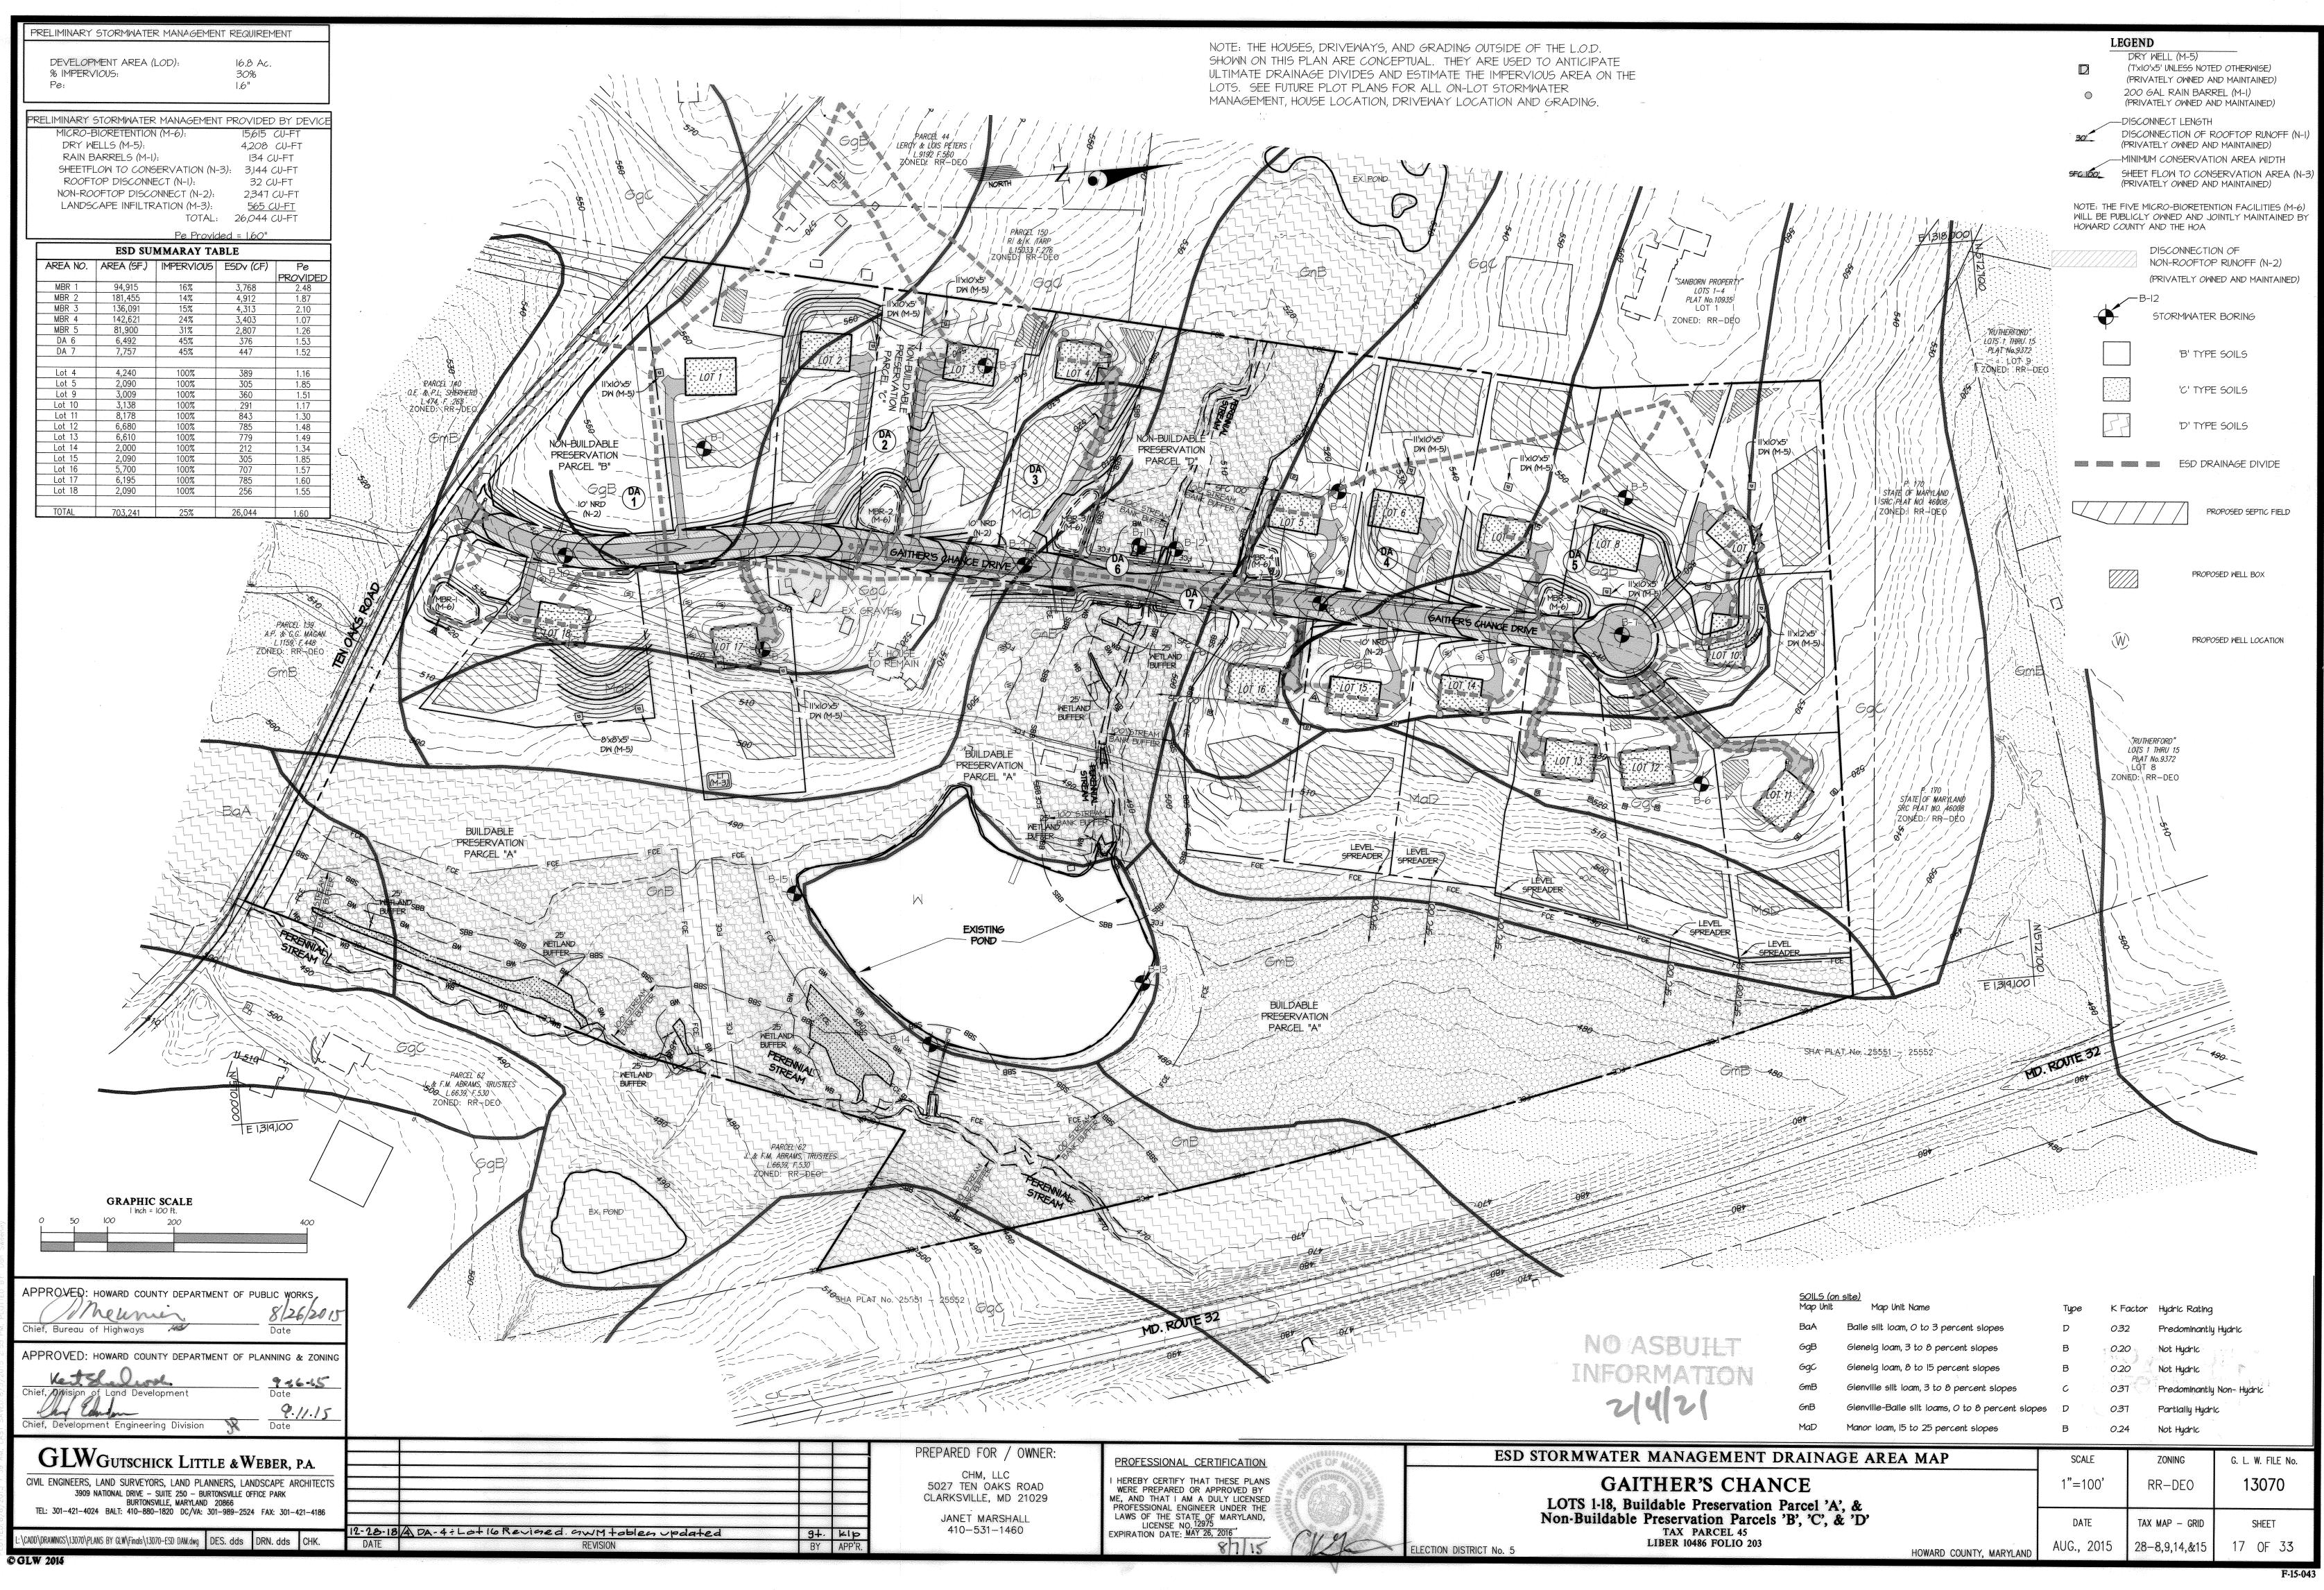

| agin ante an' agis age.                          | 534.75        |                                              | 534.88 | HO. CO. D-5,51 | PUBLIC  | 5                                      |
| E5-39 | END SECTION      | 15ª            | 512.70 | анан на стали и стали и<br>Полити на стали и стали<br>22 |                                        |                                                                                                                 | 40% 90% 30% June 100                             | 511.45        |                                              | 511.63 | HO. CO. D-5.51 | PUBLIC  | (*******)***************************** |

\*NOTE: THE TOP ELEVATION FOR 'K' INLETS IS THE DITCH ELEVATION AT THE INLET.

ASBUILT F-15-043





| $\begin{array}{c} \begin{array}{c} & & & & \\ \hline \\ 525 \\ \hline \\ 525 \\ \hline \\ 525 \\ \hline \\ 525 \\ \hline \\ 526 \\ \hline \\ 527 \\ \hline \\ \\ \\ 527 \\ \hline \\ \\ \\ \\ \\ \\ \\ \\ \\ \\ \\ \\ \\ \\ \\ \\ \\ $ | 520<br>515                                                                                                                                                                                                    | LOT 5<br>0+42<br>0+42<br>C/0<br>NV= 508.38<br>PUBLIC STORMWATER<br>MANAGEMENT, DRAINAGE<br>UTILITY EASEMENT<br>0+40<br>C/0<br>NV= 508.22<br>0+40<br>C/0<br>NV= 508.22<br>00100<br>BOTTOM=511.4<br>0-410<br>00100<br>00100<br>100<br>00100<br>00100<br>00100<br>00100<br>00100<br>00100<br>00100<br>00100<br>00100<br>00100<br>00100<br>00100<br>00100<br>00100<br