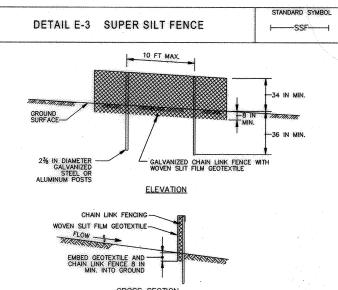

| F                 |          |           |          |       |                                                                                                                 |

RECOMMENDED WITH ADDITIONAL CARE

RECOMMENDED

+ DEPENDENT UPON SITE CONDITIONS ++ DEPENDENT UPON SITE CONDITIONS; WEEKLY WATERING IS GREATLY RECOMMENDED FROM MAY THROUGH OCTOBER UNLESS WEEKLY RAINFALL EQUALS 1"

NOTE: THE PLANTING AND CARE OF TREES IS MOST SUCCESSFUL WHEN COORDINATED WITH THE LOCAL CLIMATIC CONDITIONS, THIS CALENDAR SUMMARIZES SOME OF THE RECOMMENDED TIME FRAMES FOR BASIC REFORESTATION AND STRESS REDUCTION ACTIVITIES.

SOURCE: ADAPTED FROM THE MARYLAND STATE FOREST CONSERVATION MANUAL



CROSS SECTION CONSTRUCTION SPECIFICATIONS INSTALL 2% INCH DIAMETER GALVANIZED STEEL POSTS OF 0.095 INCH WALL THICKNESS AND SIX FOOT LENGTH SPACED NO FURTHER THAN 10 FEET APART. DRIVE THE POSTS A MINIMUM OF 36 INCHES INTO THE GROUND.

- FASTEN 9 GAUGE OR HEAVIER GALVANIZED CHAIN LINK FENCE (2% INCH MAXIMUM OPENING) 42 INCHES IN HEIGHT SECURELY TO THE FENCE POSTS WITH WIRE TIES OR HUG RINGS. 5. FASTEN WOVEN SLIT FILM GEOTEXTILE AS SPECIFIED IN SECTION H-1 MATERIALS, SECURELY TO THE UPSLOPE SDE OF CHAIN LINK FENCE MITH TES SPACED EVERY 24 INCHES AT THE TOP AND MID SECTION. EMBED ECOTEXTILE AND CHAIN LINK FENCE A MINIMUM OF 8 INCHES INTO THE GROUND.
- 4. WHERE ENDS OF THE GEOTEXTILE COME TOGETHER, THE ENDS SHALL BE OVERLAPPED BY 6 INCHES, FOLDED, AND STAPLED TO PREVENT SEDIMENT BY PASS.
- EX