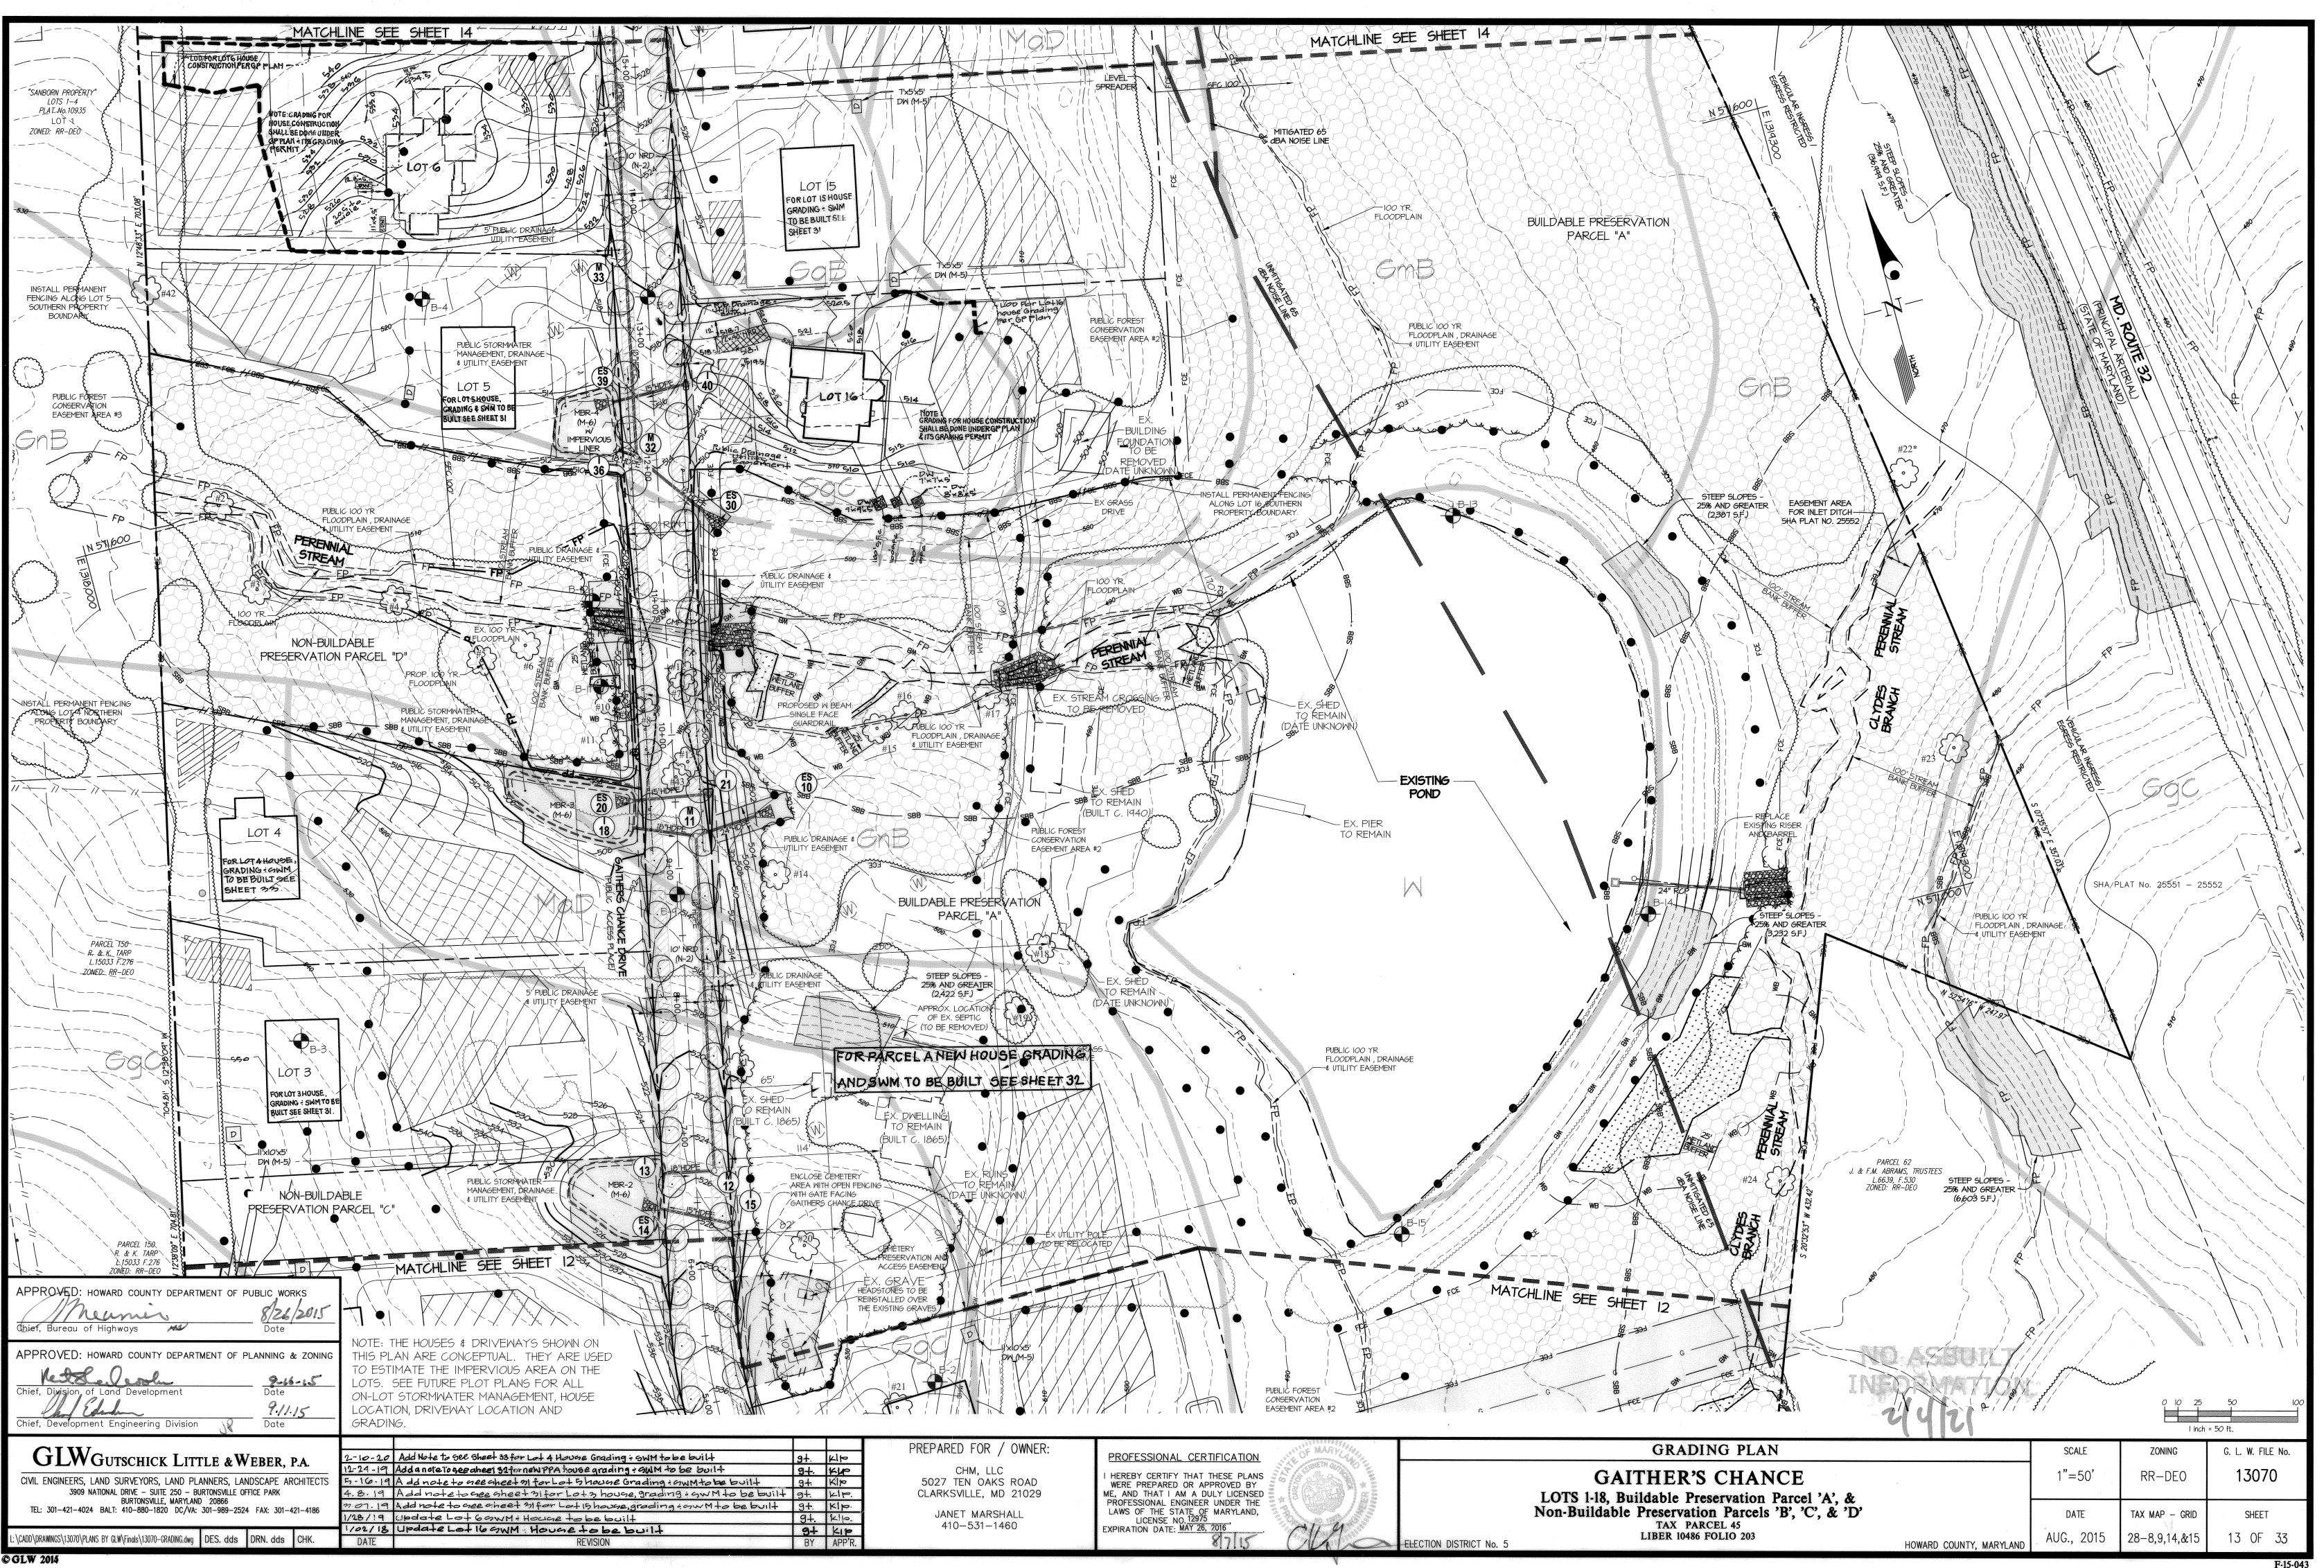

STANDARD STABILIZATION NOTE:

7. HOUSES MAY NOT BE CONSTRUCTED USING THIS ROAD DRAWING

GRADING PERMITS FOR THIS PROJECT.

6. THE STANDARD SEDIMENT CONTROL PLAN MAY NOT BE USED TO OBTAIN

5. ANY EARTH DIKE INTERRUPTED BY THE INSTALLATION OF A STORM DRAIN IS TO BE REPAIRED IMMEDIATELY.

## PURPOSE

APPLIES EXPOSED SOILS WHERE GROUND COVER IS NEEDED FOR A TO USE LONG-LIVED PERENNIAL GRASSES AND LEGUMES TO ESTABLISH PERMANENT GROUND COVER ON DISTURBED SOILS.