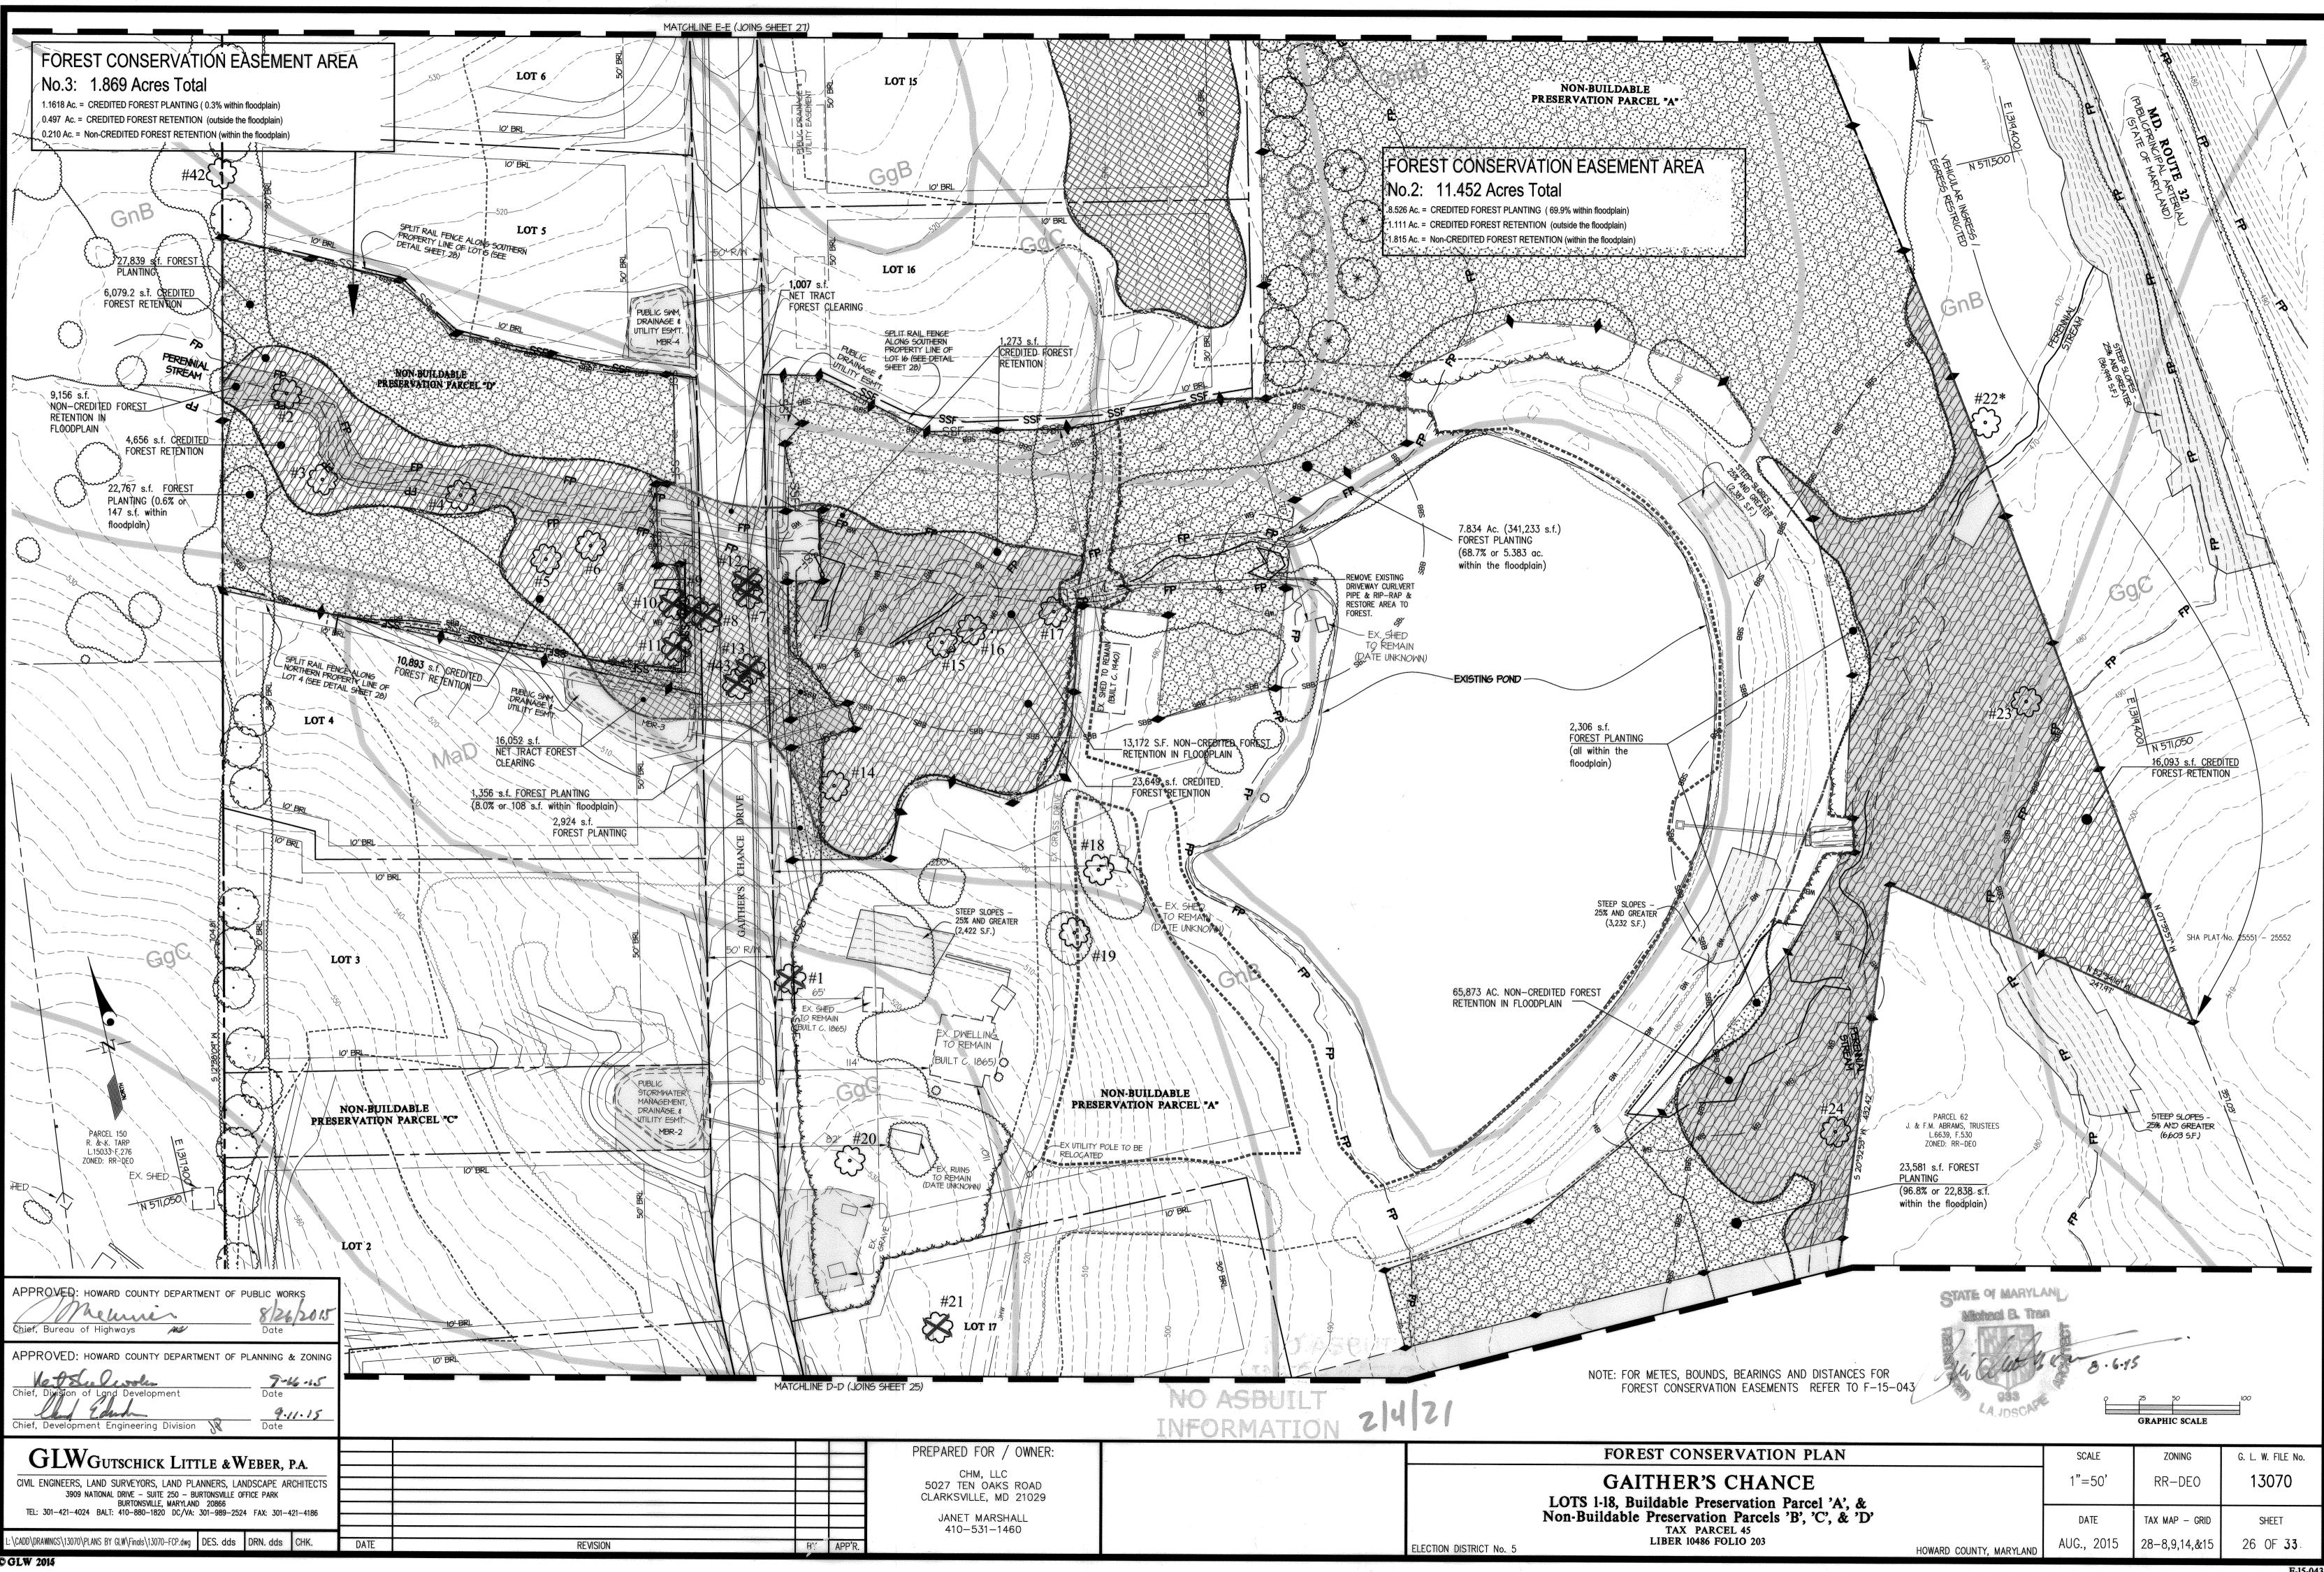

0         116         232         ve Buffer Trees or         RD FC SURETY         C SURETY         HEET 28         T LIST         NICAL/COMMC         FCE-3         19         (66)         19         (66)         19         (66)         19         (66)         19         (67)         (19         (67)         (3)         (67)         (3)         (67)         (3)         (67)         (3)         (406)         (3)         AT APPROXIMATE SPA         PORTION OF FORMULA AND AND AND AND AND AND AND AND AND AN | TOTAL<br>11.77<br>1178<br>64 **<br>1,114<br>2,228<br>and the<br>DN)<br>TOTAL<br>284-<br>294)<br>96<br>336)<br>81<br>289<br>012)<br>96<br>336)<br>81<br>289<br>012)<br>96<br>336)<br>72<br>02)<br>114<br>900)<br>TTELY<br>CCING 15'×15'). | NOTE: F<br>A<br>C<br>T |

© GLW 2014 \* . **x**·







NUBURT

| <ul> <li>GENERAL NOTES</li> <li>1. THIS REFORESTATION PLAN IS PROVIDED IN ACCORDANCE WITH THE REQUIREMENTS OF SUBTITLE 12 "FOREST CONSERVATION" OF THE HOWARD COUNTY CODE.</li> <li>2. IMPLEMENTATION OF THIS PLAN MUST BE PERFORMED BY A CONTRACTOR THAT IS KNOWLEDGEABLE AND EXPERIENCED IN AFFORESTATION/REFORESTATION TECHNIQUES AND PRACTICES.</li> <li>3. THE OWNER IS RESPONSIBLE FOR A 2-YEAR (MIN.) POST-CONSTRUCTION MAINTENANCE PERIOD WHICH INVOLVES ACTIVITIES NECESSARY TO ENSURE SURVIVAL AND GROWTH OF THE CONSERVATION AREA. TWO INSPECTIONS PER YEAR BY A QUALIFIED PROFESSIONAL AT</li> </ul>