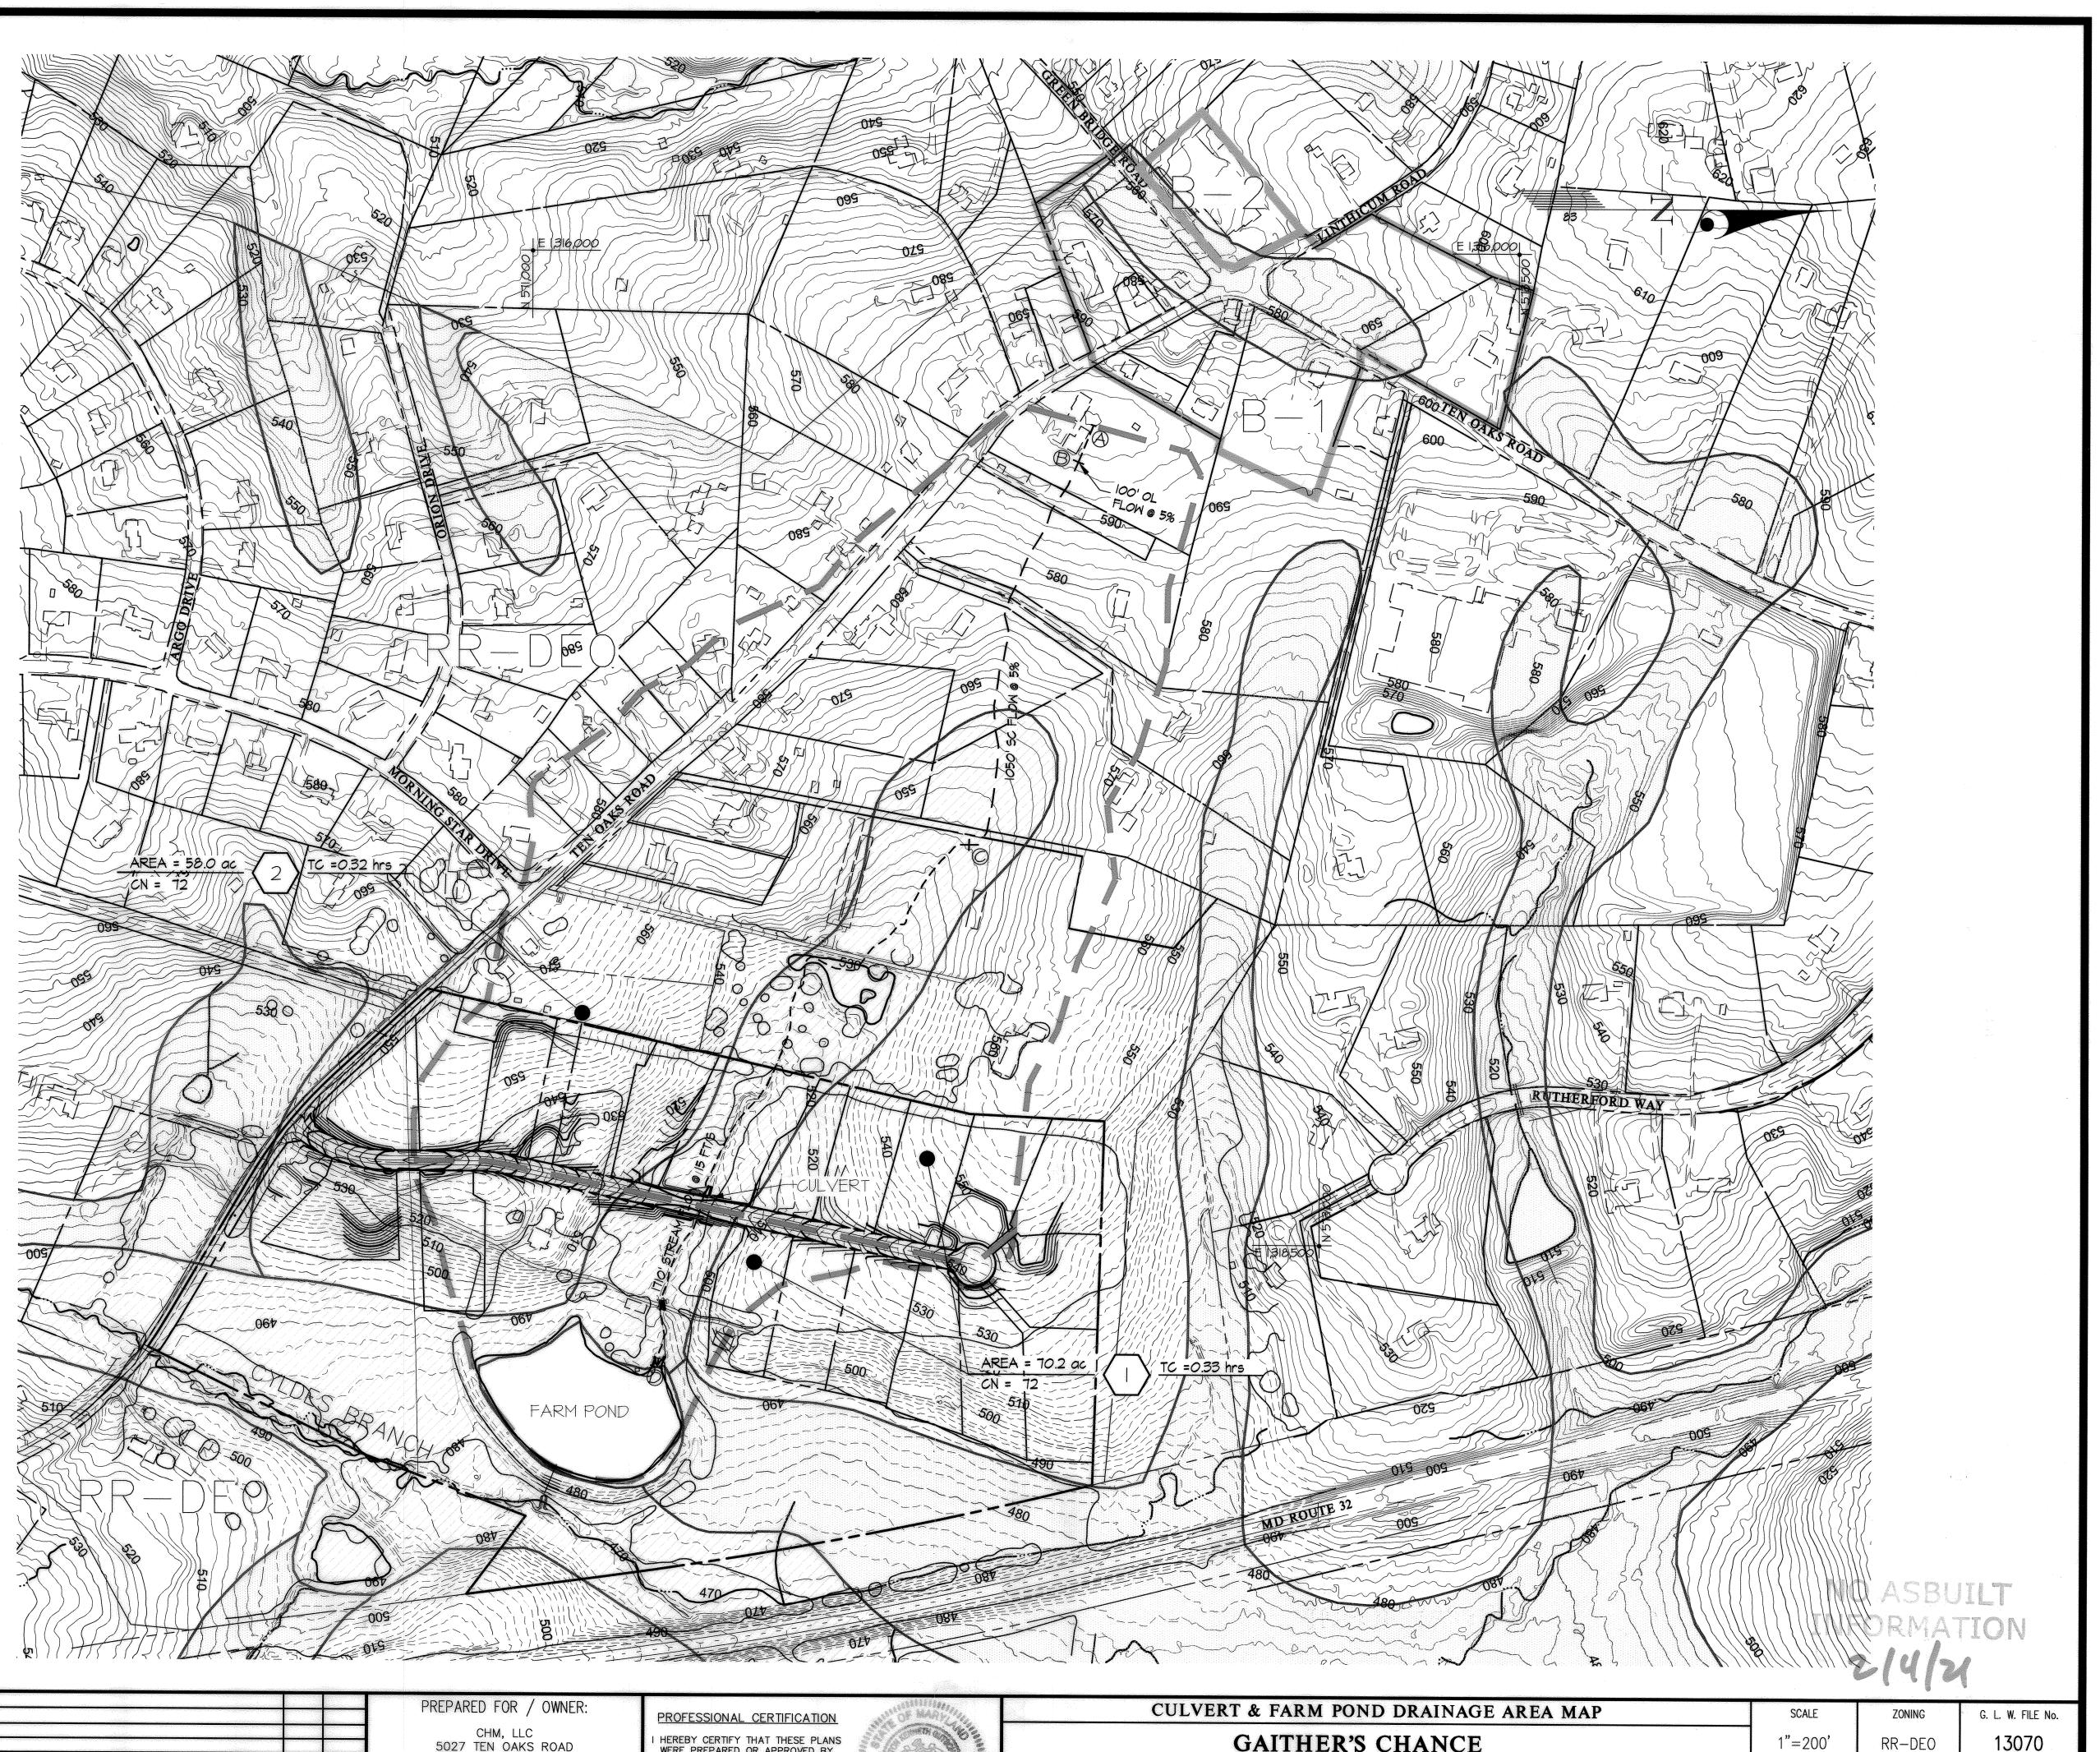

|



ASBUILT F-15-043



## DRAINAGE AREA SUMMARY

|                                | AREA     | CN | Tc (hrs) | QIOO (cfs) |
|--------------------------------|----------|----|----------|------------|
| DRAINAGE AREA I<br>(FARM POND) | 70.2 AC. | 72 | 0.33     | 293        |
| DRAINAGE AREA 2<br>(CULVERT)   | 58.0 AC. | 72 | 0.32     | 243        |



| 40 | 100    | 200       | 40 |
|----|--------|-----------|----|
| Ť  |        |           |    |
|    | l inch | = 200 ft. |    |
|    |        |           |    |
|    |        |           |    |

REVISION

DATE

CIVIL ENGINEERS, LAND SURVEYORS, LAND PLANNERS, LANDSCAPE ARCHITECTS 3909 NATIONAL DRIVE – SUITE 250 – BURTONSVILLE OFFICE PARK BURTONSVILLE, MARYLAND 20866 TEL: 301-421-4024 BALT: 410-880-1820 DC/VA: 301-989-2524 FAX: 301-421-4186

L:\CADD\DRAWINGS\1307