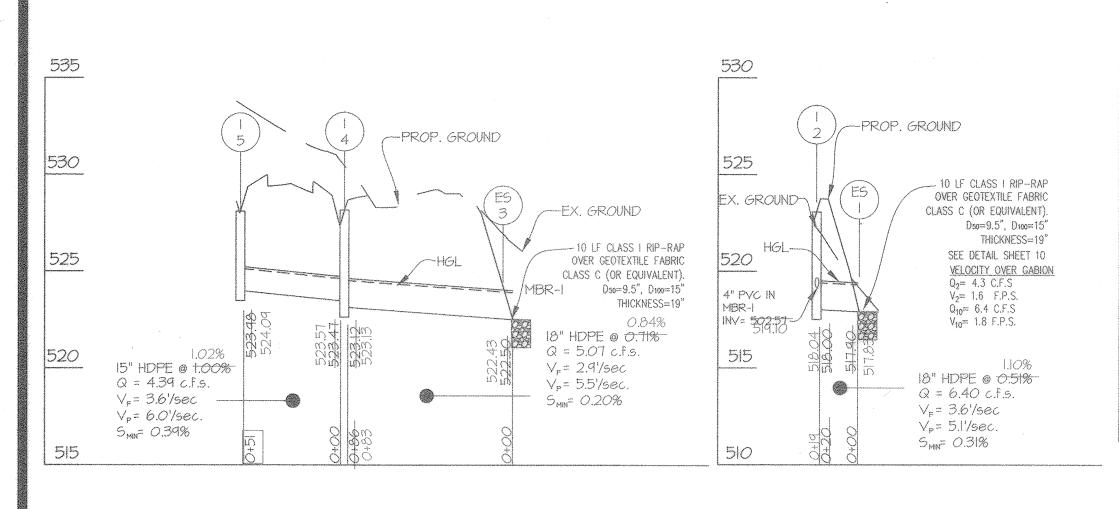

---------------------------------------------------------------------------------------------------------------------------------------------------------------------------------------------------------------|--------|-------------------------|----------|



| ble Preservation Parcel 'A', &    |                              |            |                |       |
|-----------------------------------|------------------------------|------------|----------------|-------|
| servation Parcels 'B', 'C', & 'D' | ġ.                           | DATE       | TAX MAP – GRID | SHEE  |
| ER 10486 FOLIO 203                | -<br>HOWARD COUNTY, MARYLAND | AUG., 2015 | 28-8,9,14,&15  | 12 OF |
|                                   |                              |            |                |       |













,



© GLW 2014



. 32

-PROP. GROUND

H-HGL 18" HDPE (IN)

(FROM M-33)

" IO" HOPE (OUT)

(TO ES-30)

H-EX. GROUND

INV. =506,33

 $V_{\rm F} = 5.4'/{\rm sec}$ 

INV. -306.540

18" HDPE @ 1.24%

Q = 9.46 c.f.s.

Vp= 7.9'/sec.

3.54%

(36)

(M)





|       |                  |                | 1      |                                                                                                                                                                                                                                          |                                        | STRU                                                                                                            | CTURE S                                          | CHEDULE       |