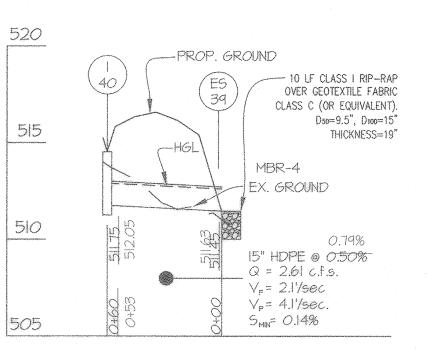

| ble Preservation Parcel 'A', &    |                              |            |                |       |
|-----------------------------------|------------------------------|------------|----------------|-------|
| servation Parcels 'B', 'C', & 'D' | ġ.                           | DATE       | TAX MAP – GRID | SHEE  |
| ER 10486 FOLIO 203                | -<br>HOWARD COUNTY, MARYLAND | AUG., 2015 | 28-8,9,14,&15  | 12 OF |
|                                   |                              |            |                |       |













,



© GLW 2014



. 32

-PROP. GROUND

H-HGL 18" HDPE (IN)

(FROM M-33)

" IO" HOPE (OUT)

(TO ES-30)

H-EX. GROUND

INV. =506,33

 $V_{\rm F} = 5.4'/{\rm sec}$ 

INV. -306.540

18" HDPE @ 1.24%

Q = 9.46 c.f.s.

Vp= 7.9'/sec.

3.54%

(36)

(M)





|       |                  |                | 1      |                                                                                                                                                                                                                                          |                                        | STRU                                                                                                            | CTURE S                                          | CHEDULE       |                                              |        |                |         |                                        |
|-------|------------------|----------------|--------|------------------------------------------------------------------------------------------------------------