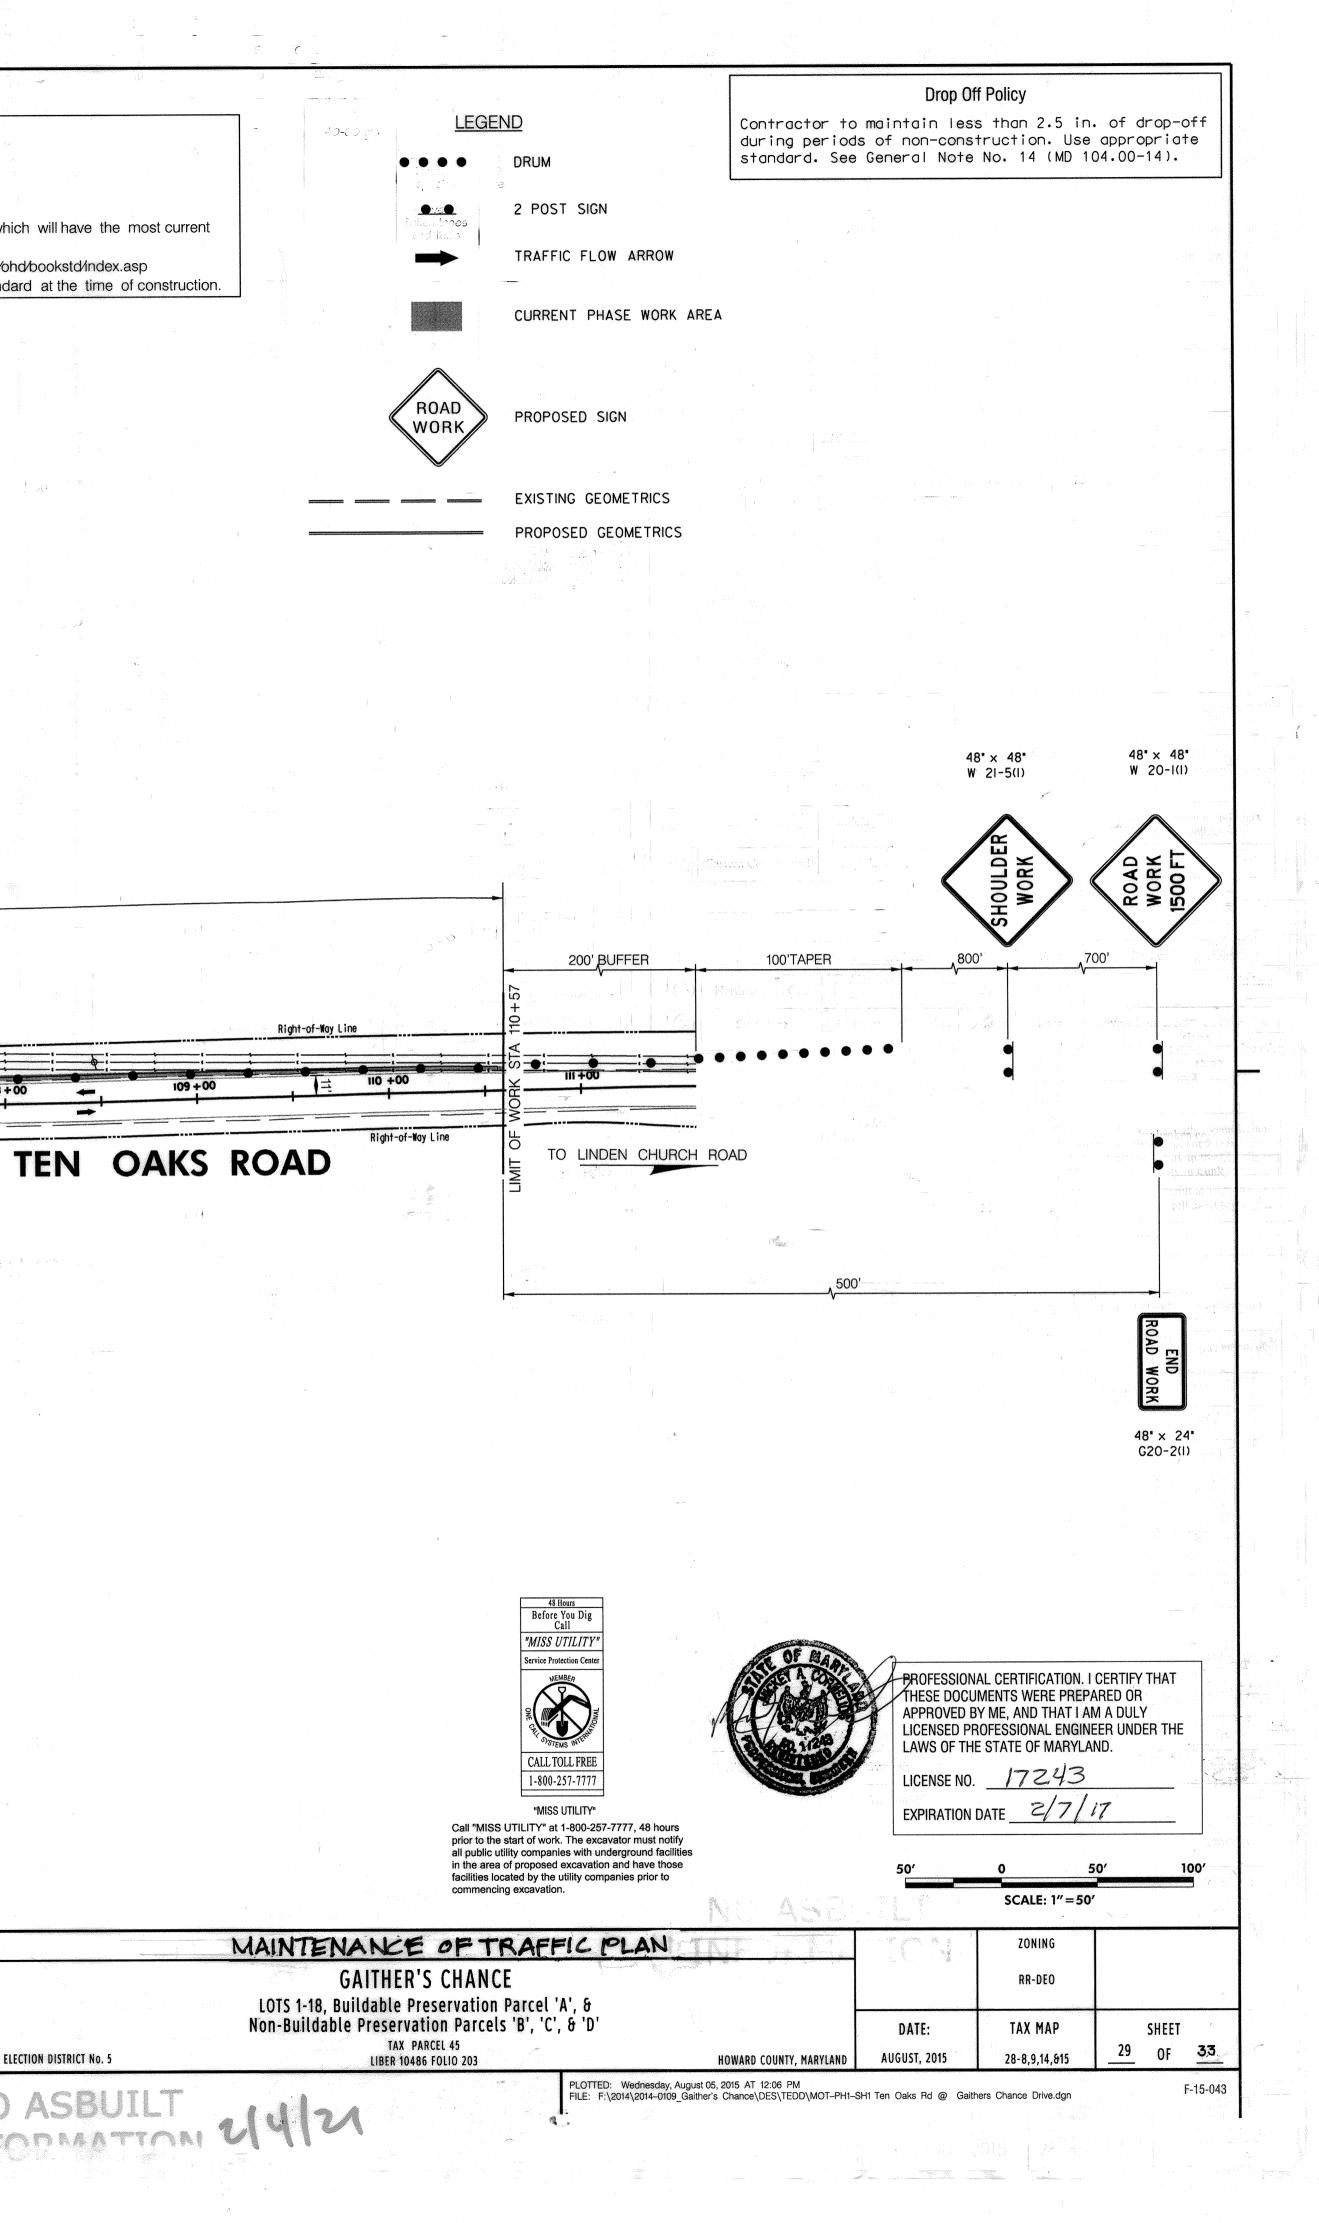

**ON LOT MICRO-SCALE PRACTICES** LOT NO. (M-1) (M-3) (M-4) (M-5) (M-6) (M-7) (M-8) (N-2) (N

> FEB., 2021 AUG., 2015 28-8,9,14,&15 1 OF 33 HOWARD COUNTY, MARYLAND

TAX PARCEL 45

LIBER 10486 FOLIO 203

| 3 | 131 | 1 /      | 64.   |                              |                |          |          |     |       |
|---|-----|----------|-------|------------------------------|----------------|----------|----------|-----|-------|
|   | / 1 | 1 18-100 | 1 his | 5                            | and the second | **       |          | 5.1 | geen. |
|   | ( ) |          | err   | Constant and a second second |                | ELECTION | DISTRICT | No. | 5     |

20

| ADDUILID                                                                                             |                  | - /            | ASBUILT SHEET 3 OF 8 |
|------------------------------------------------------------------------------------------------------|------------------|----------------|----------------------|
| CHANCE DRIVE · PLAN AND PROFILE                                                                      | SCALE            | ZONING         | G. L. W. FILE No.    |
| AITHER'S CHANCE                                                                                      | AS SHOWN         | RR-DEO         | 13070                |
| , Buildable Preservation Parcel 'A', &<br>able Preservation Parcels 'B', 'C', & 'D'<br>TAX PARCEL 45 | DATE<br>FEB 2021 | TAX MAP – GRID | SHEET                |
| LIBER 10486 FOLIO 203<br>HOWARD COUNTY, MARYLAND                                                     | , AUG., 2015     | 28-8,9,14,&15  | 3 OF 31              |
|                                                                                                      |                  |                |                      |