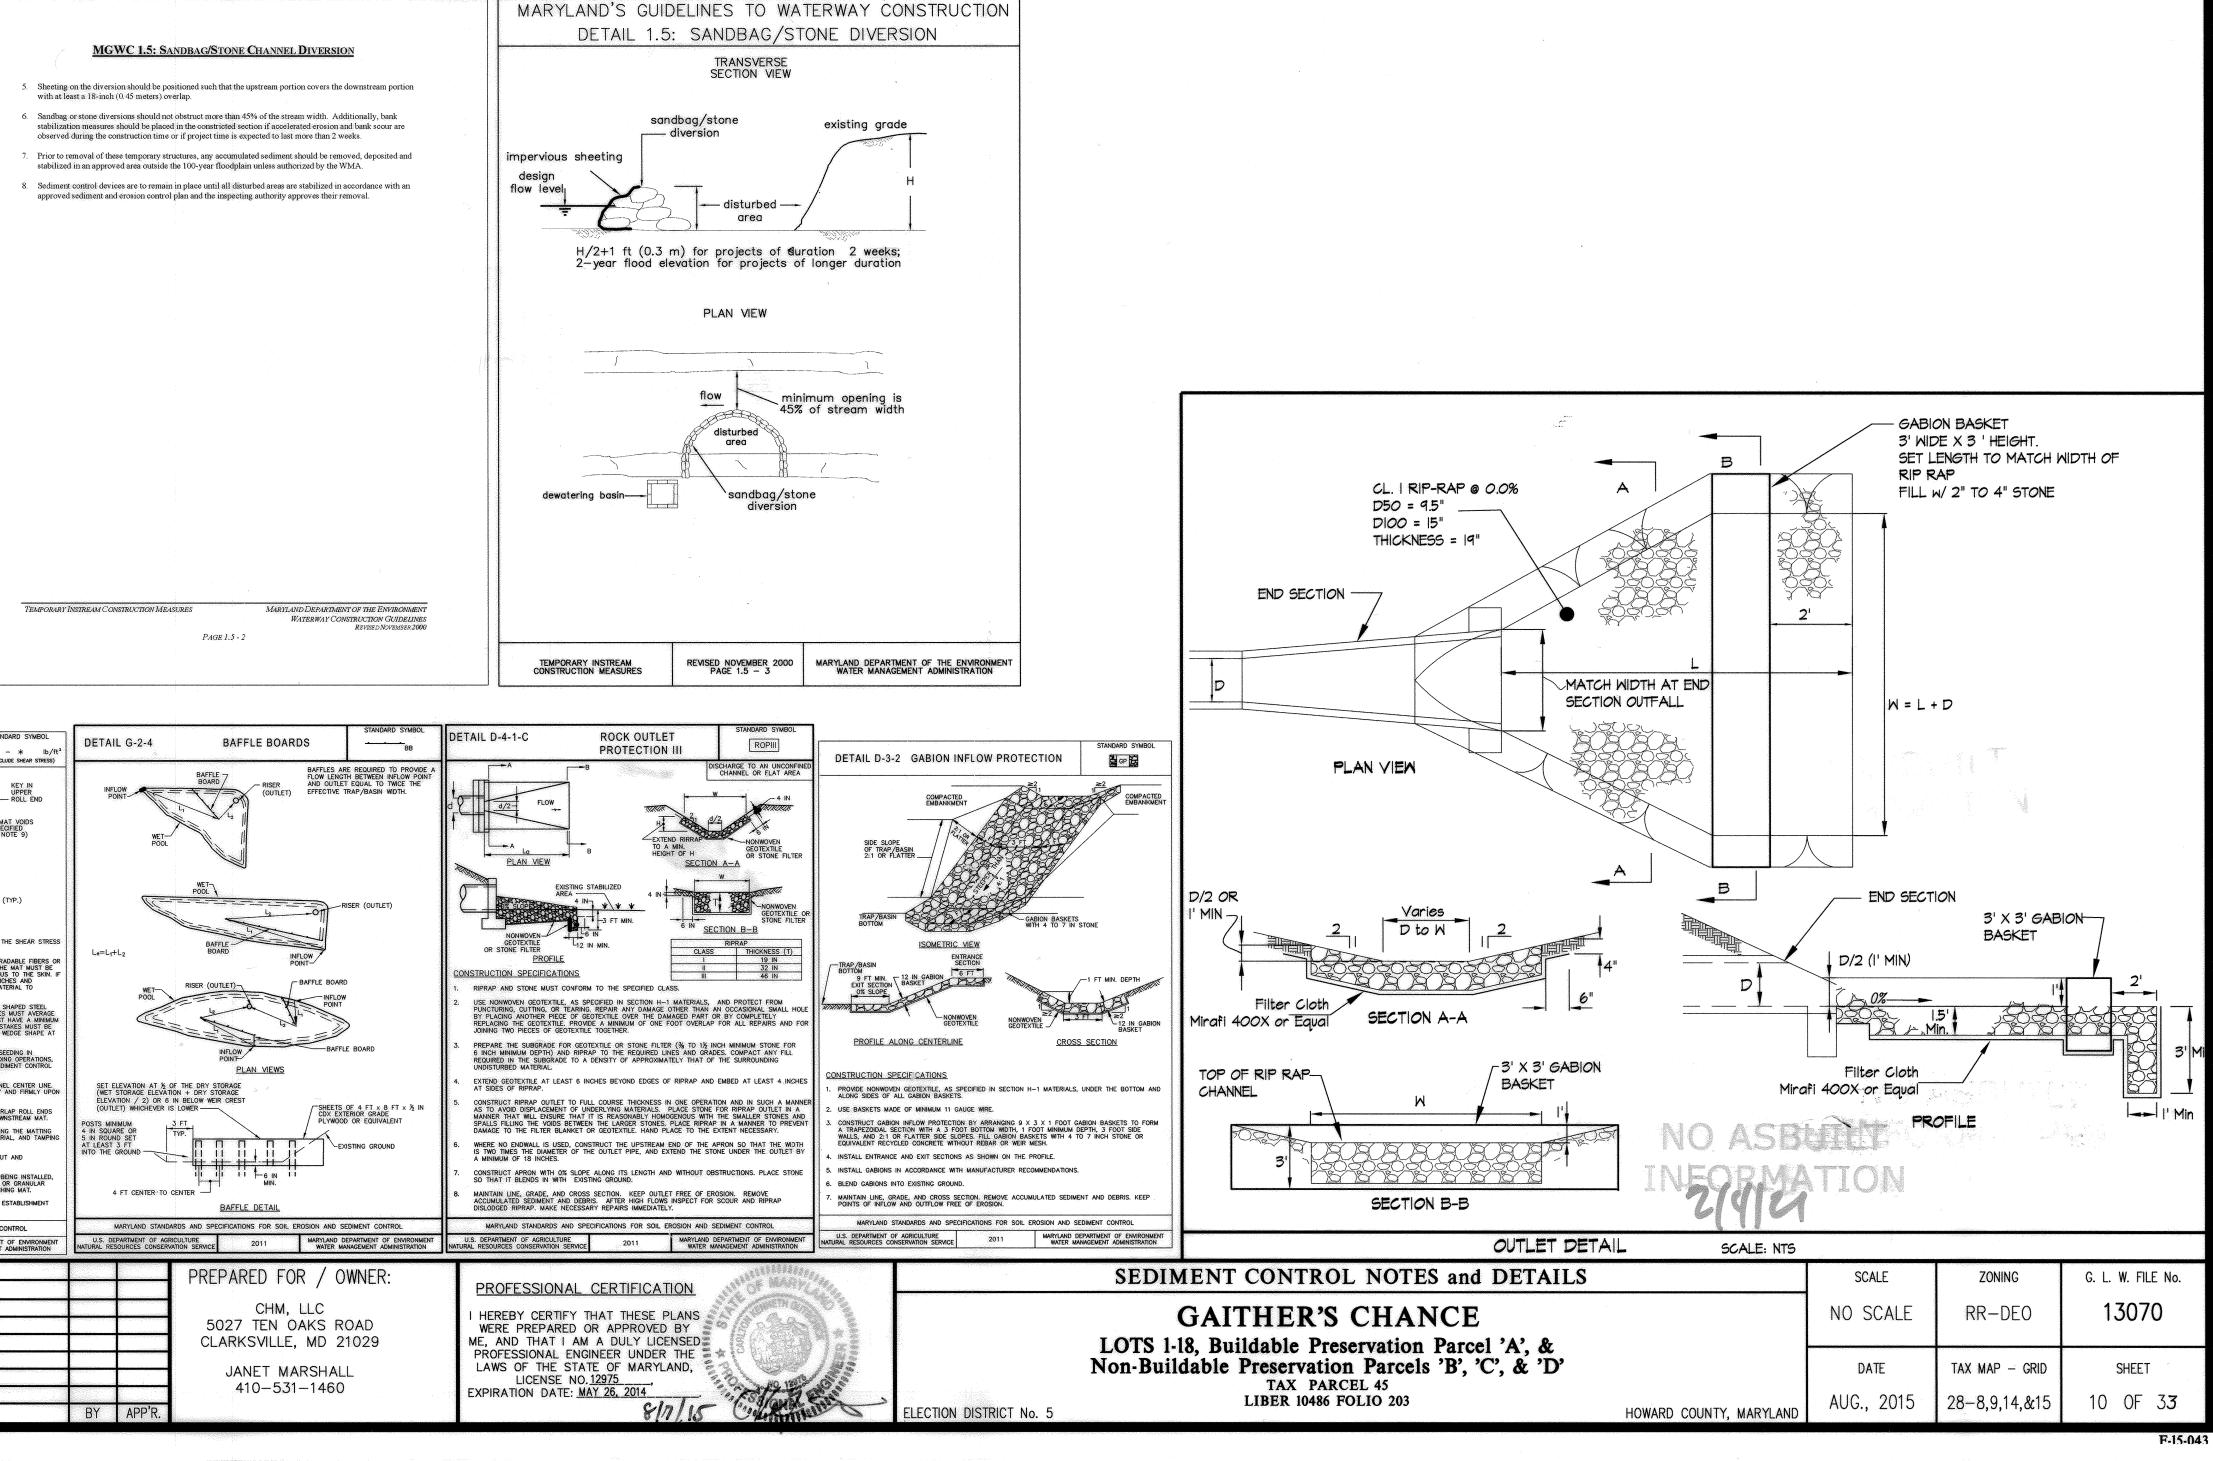

|                                                                                                                                                                                                                                                                                                                                                                 | CIFICATIONS OF HOWARD COUNTY PLUS MSHA STANDARDS AND SPECIFICATIONS IF APPLICABLE.                                                                                                                                                                                                                                                                                                                                                                                                                                                                                                                                                                                                                                                                                                                                                                                                                                                                                                                                                                                                                                                                                                                                                                                                                                                                                                                                                                                                                                                                                                                                                                                                                                                                                                                                                                                                                                                                                                                                                                                                                                            |
|-----------------------------------------------------------------------------------------------------------------------------------------------------------------------------------------------------------------------------------------------------------------------------------------------------------------------------------------------------------------|-------------------------------------------------------------------------------------------------------------------------------------------------------------------------------------------------------------------------------------------------------------------------------------------------------------------------------------------------------------------------------------------------------------------------------------------------------------------------------------------------------------------------------------------------------------------------------------------------------------------------------------------------------------------------------------------------------------------------------------------------------------------------------------------------------------------------------------------------------------------------------------------------------------------------------------------------------------------------------------------------------------------------------------------------------------------------------------------------------------------------------------------------------------------------------------------------------------------------------------------------------------------------------------------------------------------------------------------------------------------------------------------------------------------------------------------------------------------------------------------------------------------------------------------------------------------------------------------------------------------------------------------------------------------------------------------------------------------------------------------------------------------------------------------------------------------------------------------------------------------------------------------------------------------------------------------------------------------------------------------------------------------------------------------------------------------------------------------------------------------------------|
| NORK.<br>3. THE CONTRACTOR SHALL NOTIFY "MISS UTILITY" AT I-800-251-1111 AT LEAST 48 HOURS                                                                                                                                                                                                                                                                      | EERING/ CONSTRUCTION INSPECTION DIVISION AT 410-313-1880 AT LEAST FIVE (5) WORKING DAYS PRIOR TO THE START OF<br>PRIOR TO ANY EXCAVATION WORK BEING DONE.                                                                                                                                                                                                                                                                                                                                                                                                                                                                                                                                                                                                                                                                                                                                                                                                                                                                                                                                                                                                                                                                                                                                                                                                                                                                                                                                                                                                                                                                                                                                                                                                                                                                                                                                                                                                                                                                                                                                                                     |
| <ol> <li>TRAFFIC CONTROL DEVICES:</li> <li>A) THE RI-I (STOP) SIGNS AND THE STREET NAME SIGN (SNS) ASSEMBLIES FOR THIS DEVELOF</li> <li>B) THE TRAFFIC CONTROL DEVICE LOCATIONS SHOWN ON THE PLANS ARE APPROXIMATE AN<br/>OF THE TRAFFIC CONTROL DEVICES.</li> </ol>                                                                                            | PMENT MUST BE INSTALLED BEFORE THE BASE PAVING IS COMPLETED.<br>D MUST BE FIELD APPROVED BY HOWARD COUNTY TRAFFIC DIVISION (410-313-2430) PRIOR TO THE INSTALLATION OF ANY                                                                                                                                                                                                                                                                                                                                                                                                                                                                                                                                                                                                                                                                                                                                                                                                                                                                                                                                                                                                                                                                                                                                                                                                                                                                                                                                                                                                                                                                                                                                                                                                                                                                                                                                                                                                                                                                                                                                                    |
| C) ALL TRAFFIC CONTROL DEVICES AND THEIR LOCATIONS SHALL BE IN ACCORDANCE WITH<br>D) ALL SIGN POSTS USED FOR TRAFFIC CONTROL SIGNS INSTALLED IN THE COUNTY RIGHT-O                                                                                                                                                                                              | THE LATEST EDITION OF THE "MARYLAND MANUAL ON UNIFORM TRAFFIC CONTROL DEVICES" (MDMUTCD).<br>F-WAY SHALL BE MOUNTED ON A 2" GALVANIZED STEEL, PERFORATED (QUICK PUNCH), SQUARE TUBE POST (14 GAUGE)<br>NGE) - 3' LONG, THE ANCHOR SHALL NOT EXTEND MORE THAN TWO QUICK PUNCH HOLES ABOVE GROUND LEVEL, A                                                                                                                                                                                                                                                                                                                                                                                                                                                                                                                                                                                                                                                                                                                                                                                                                                                                                                                                                                                                                                                                                                                                                                                                                                                                                                                                                                                                                                                                                                                                                                                                                                                                                                                                                                                                                      |
| <ol> <li>ZONING: THE SUBJECT PROPERTY IS ZONED RR-DEO PER THE OCTOBER 6, 2013 COMPRE</li> <li>PREVIOUS DEPARTMENT OF PLANNING AND ZONING FILE NUMBERS: ECP-14-067, WP-14-12-</li> <li>SITE ANALYSIS:</li> </ol>                                                                                                                                                 |                                                                                                                                                                                                                                                                                                                                                                                                                                                                                                                                                                                                                                                                                                                                                                                                                                                                                                                                                                                                                                                                                                                                                                                                                                                                                                                                                                                                                                                                                                                                                                                                                                                                                                                                                                                                                                                                                                                                                                                                                                                                                                                               |
| TOTAL AREA OF SITE:       51.83 ACRES:         AREA OF 100 YR, FLOODPLAIN:       16.1 ACRES:         AREA OF STEEP SLOPES (OUTSIDE OF FLOODPLAIN):       0.06 ACRES:                                                                                                                                                                                            |                                                                                                                                                                                                                                                                                                                                                                                                                                                                                                                                                                                                                                                                                                                                                                                                                                                                                                                                                                                                                                                                                                                                                                                                                                                                                                                                                                                                                                                                                                                                                                                                                                                                                                                                                                                                                                                                                                                                                                                                                                                                                                                               |
| NET AREA:41.67 ACRES:<br>AREA OF PROPOSED ROADWAY (PUBLIC):2.99 ACRES:<br>NO. OF SINGLE FAMILY DETACHED LOTS:18<br>AREA OF SINGLE FAMILY DETACHED LOTS:23.64 ACRES:                                                                                                                                                                                             |                                                                                                                                                                                                                                                                                                                                                                                                                                                                                                                                                                                                                                                                                                                                                                                                                                                                                                                                                                                                                                                                                                                                                                                                                                                                                                                                                                                                                                                                                                                                                                                                                                                                                                                                                                                                                                                                                                                                                                                                                                                                                                                               |
| NO. OF BUILDABLE PRESERVATION PARCELS                                                                                                                                                                                                                                                                                                                           |                                                                                                                                                                                                                                                                                                                                                                                                                                                                                                                                                                                                                                                                                                                                                                                                                                                                                                                                                                                                                                                                                                                                                                                                                                                                                                                                                                                                                                                                                                                                                                                                                                                                                                                                                                                                                                                                                                                                                                                                                                                                                                                               |
| NO. OF NON BUILDABLE PRESERVATION PARCELS                                                                                                                                                                                                                                                                                                                       |                                                                                                                                                                                                                                                                                                                                                                                                                                                                                                                                                                                                                                                                                                                                                                                                                                                                                                                                                                                                                                                                                                                                                                                                                                                                                                                                                                                                                                                                                                                                                                                                                                                                                                                                                                                                                                                                                                                                                                                                                                                                                                                               |
| II. THIS PROJECT IS IN CONFORMANCE WITH THE LATEST HOWARD COUNTY STANDARDS UNLI<br>12. THERE IS A CEMETERY ON SITE LOCATED ON PRESERVATION PARCEL 'A'. THE CEMETER<br>13. THE SCENIC ROADS MAP DOES NOT INDICATE ANY SCENIC ROADS IN THE VICINITY.                                                                                                              | Y ON SITE IS LISTED IN THE CEMETERY INVENTORY AS 28-5, THE HENRY MARSHALL PROPERTY.                                                                                                                                                                                                                                                                                                                                                                                                                                                                                                                                                                                                                                                                                                                                                                                                                                                                                                                                                                                                                                                                                                                                                                                                                                                                                                                                                                                                                                                                                                                                                                                                                                                                                                                                                                                                                                                                                                                                                                                                                                           |
|                                                                                                                                                                                                                                                                                                                                                                 | 14IN HOUSE DATES TO 1747 AND THERE ARE HISTORIC OUTBUILDINGS ON SITE, MAKING THIS A HISTORIC PROPERTY.<br>2NTROL WHICH IS BASED UPON THE MARYLAND STATE PLANE COORDINATE SYSTEM. HOWARD COUNTY BENCHMARKS 28DA<br>ER. P.A., DATED APRIL, 2014                                                                                                                                                                                                                                                                                                                                                                                                                                                                                                                                                                                                                                                                                                                                                                                                                                                                                                                                                                                                                                                                                                                                                                                                                                                                                                                                                                                                                                                                                                                                                                                                                                                                                                                                                                                                                                                                                 |
| 17. SOILS DATA WAS TAKEN FROM THE SOIL SURVEY OF HOWARD COUNTY, MARYLAND ISSUE<br>18. THE EXISTING TOPOGRAPHY IS TAKEN FROM AERIAL TOPOGRAPHY PREPARED BY MCKI<br>19. THE METLANDS DELINEATION STUDY FOR THIS PROJECT WAS PREPARED BY KLEBASKO I                                                                                                                | D MARCH, 2008.<br>INZIE-SNYDER DURING NOVEMBER, 2013.<br>INVIRONMENTAL, LLC., DATED FEBRUARY 21, 2014 AND APPROVED ON 11/07/14.                                                                                                                                                                                                                                                                                                                                                                                                                                                                                                                                                                                                                                                                                                                                                                                                                                                                                                                                                                                                                                                                                                                                                                                                                                                                                                                                                                                                                                                                                                                                                                                                                                                                                                                                                                                                                                                                                                                                                                                               |
| <ol> <li>20. THE IOO-YEAR FLOODPLAIN STUDY FOR THE CLYDE'S BRANCH WAS TAKEN FROM HOWAR<br/>POND WAS DETERMINED BY THE FLOOD PLAIN STUDY PREPARED BY GUTSCHICK, LITTLE</li> <li>21. A NOISE STUDY WAS PREPARED BY ROBERT H. VOGEL ENGINEERING DATED MARCH 19, 2</li> <li>22. A TRAFFIC STUDY WAS PREPARED BY TRAFFIC GROUP IN A REPORT DATED MARCH 20</li> </ol> | 2014 AND WAS APPROVED ON II/07/14.                                                                                                                                                                                                                                                                                                                                                                                                                                                                                                                                                                                                                                                                                                                                                                                                                                                                                                                                                                                                                                                                                                                                                                                                                                                                                                                                                                                                                                                                                                                                                                                                                                                                                                                                                                                                                                                                                                                                                                                                                                                                                            |
| 23. THE GEO-TECHNICAL REPORT WAS PROVIDED BY E.C.S. DATED SEPTEMBER 19, 2013 THIS<br>24. EXISTING UTILITIES WERE TAKEN FROM AVAILABLE HOWARD COUNTY RECORDS.<br>25. THE PROJECT IS NOT WITHIN THE METROPOLITAN DISTRICT.                                                                                                                                        |                                                                                                                                                                                                                                                                                                                                                                                                                                                                                                                                                                                                                                                                                                                                                                                                                                                                                                                                                                                                                                                                                                                                                                                                                                                                                                                                                                                                                                                                                                                                                                                                                                                                                                                                                                                                                                                                                                                                                                                                                                                                                                                               |
| <ol> <li>WATER AND SEWER ARE PRIVATE AND PROVIDED BY PROPOSED WELL AND SEPT</li> <li>THE FOLLOWING STREAM BUFFERS HAVE BEEN PROVIDED.<br/>PERENNIAL STREAM- 100' BUFFER</li> </ol>                                                                                                                                                                              |                                                                                                                                                                                                                                                                                                                                                                                                                                                                                                                                                                                                                                                                                                                                                                                                                                                                                                                                                                                                                                                                                                                                                                                                                                                                                                                                                                                                                                                                                                                                                                                                                                                                                                                                                                                                                                                                                                                                                                                                                                                                                                                               |
| FOREST CONSERVATION EASEMENT AREAS, UNLESS DETERMINED TO BE ESSENTIAL OR N                                                                                                                                                                                                                                                                                      | LINE.<br>ES SHALL BE PERMITTED WITHIN THE LIMITS OF WETLANDS, STREAMS OR THEIR REQUIRED BUFFERS, FLOODPLAIN AND<br>ECESSARY BY DPZ. DPZ HAS DETERMINED THAT IMPACTS TO ENVIRONMENTAL RESOURCES SHOWN (CONSTRUCTION OF A<br>ING POND AS REQUIRED BY HSCD) ARE NECESSARY IN ACCORDANCE WITH SUBSECTION 16.116(C) OF THE SUBDIVISION AND                                                                                                                                                                                                                                                                                                                                                                                                                                                                                                                                                                                                                                                                                                                                                                                                                                                                                                                                                                                                                                                                                                                                                                                                                                                                                                                                                                                                                                                                                                                                                                                                                                                                                                                                                                                         |
| 29. THE FOREST CONSERVATION REQUIREMENTS OF SECTION 16.1200 OF THE HOMARD COUN<br>13.35± ACRES. THIS OBLIGATION WILL BE MET WITH A TOTAL OF 11.75± ACRES OF REFOR                                                                                                                                                                                               | TY CODE AND THE FOREST CONSERVATION MANUAL WILL BE SATISFIED WITH AN OBLIGATION FOR THIS SUBDIVISION OF<br>ESTATION & AFFORESTATION PLANTING, AND LOI'L ACRES OF CREDITED RETENTION TO BE PROVIDED ON-SITE. A SURETY IN<br>SURETY TAKES INTO ACCOUNT CREDIT FOR LANDSCAPING- SEE SHEET 28 FOR ADDITIONAL INFORMATION ON REQUIRED<br>CONSERVATION                                                                                                                                                                                                                                                                                                                                                                                                                                                                                                                                                                                                                                                                                                                                                                                                                                                                                                                                                                                                                                                                                                                                                                                                                                                                                                                                                                                                                                                                                                                                                                                                                                                                                                                                                                              |
| 30. MINIMUM BUILDING SETBACK RESTRICTIONS PROM PUBLIC ROADS AND PROPERTY LINES I<br>31. REQUIRED BUFFERING AND OTHER LANDSCAPING REQUIREMENTS/FEATURES HAVE BEEN I<br>LANDSCAPE MANUAL. A LANDSCAPE SURETY IN THE AMOUNT OF \$38,250,00 FOR THE E                                                                                                               | NILL BE PROVIDED IN ACCORDANCE WITH THE ZONING REGULATIONS ADOPTED OCTOBER, 2013.<br>"ROVIDED IN ACCORDANCE WITH THE SUBDIVISION REGULATIONS (AMENDED 5TH EDITION) AND THE HOWARD COUNTY<br>WFFER PLANTING IS POSTED WITH THE F-15-043 DEVELOPER AGREEMENT (SEE SHEETS 23-24).                                                                                                                                                                                                                                                                                                                                                                                                                                                                                                                                                                                                                                                                                                                                                                                                                                                                                                                                                                                                                                                                                                                                                                                                                                                                                                                                                                                                                                                                                                                                                                                                                                                                                                                                                                                                                                                |
| 33. STORMWATER MANAGEMENT FOR THIS SITE WILL BE PROVIDED IN ACCORDANCE WITH CLORER TO FULFILL THE STORMMATER MANAGEMENT REQUIREMENTS A COMBINATION OF                                                                                                                                                                                                           | 04/17/2014 AT DAYTON OAKS ELEMENTARY SCHOOL IN COMPLIANCE WITH SECTION 16.128 OF THE REGULATIONS.<br>HAPTER 5 OF THE MDE STORMWATER DESIGN MANUAL. BASED ON TABLE 5.3, THIS SITE HAS A TARGET PE OF 1.6". IN<br>COMBINATION OF DISCONNECTION OF ROOFTOP RUNOFF (N-1), DISCONNECTION OF NON-ROOFTOP RUNOFF (N-2), SHEET FLOW                                                                                                                                                                                                                                                                                                                                                                                                                                                                                                                                                                                                                                                                                                                                                                                                                                                                                                                                                                                                                                                                                                                                                                                                                                                                                                                                                                                                                                                                                                                                                                                                                                                                                                                                                                                                   |
| MAINTAINED BY HOWARD COUNTY AND THE HOA. ALL OTHER PRACTICES WILL BE PRIV/<br>SAFE PASSAGE.                                                                                                                                                                                                                                                                     | RETENTION (M-6) WILL BE USED. THE MICRO-BIORETENTION FACILITIES (M-6) WILL BE PUBLICLY OWNED AND JOINTLY<br>NTELY OWNED AND MAINTAINED. THE EXISTING POND DOES NOT PROVIDE ANY STORMWATER MANAGEMENT, ONLY 100 YEAR<br>IT FOR ANY NEW DWELLINGS TO INSURE SAFE ACCESS FOR FIRE AND EMERGENCY VEHICLES PER THE FOLLOWING MINIMUM                                                                                                                                                                                                                                                                                                                                                                                                                                                                                                                                                                                                                                                                                                                                                                                                                                                                                                                                                                                                                                                                                                                                                                                                                                                                                                                                                                                                                                                                                                                                                                                                                                                                                                                                                                                               |
| REGUIREMENTS:<br>A) WIDTH - 12' (16' SERVING MORE THAN ONE RESIDENCE)<br>B) SURFACE - 6' OF COMPACTED CRUSHER RUN BASE WITH TAR AND CHIP COATING (1-                                                                                                                                                                                                            |                                                                                                                                                                                                                                                                                                                                                                                                                                                                                                                                                                                                                                                                                                                                                                                                                                                                                                                                                                                                                                                                                                                                                                                                                                                                                                                                                                                                                                                                                                                                                                                                                                                                                                                                                                                                                                                                                                                                                                                                                                                                                                                               |
| C) GEOMETRY - MAX. 15% GRADE, MAX 10% GRADE CHANGE AND MIN. 45' TURNING RAL<br>D) STRUCTURE (CULVERTS/BRIDGES) - CAPABLE OF SUPPORTING 25 GROSS TONS (H25<br>E) DRAINAGE ELEMENTS - SAFELY PASSING 100-YEAR FLOOD WITH NO MORE THAN I F<br>E) MAINTENANCE - SUFFICIENT TO INSURE ALL MEATHER USE                                                                | LOADING)                                                                                                                                                                                                                                                                                                                                                                                                                                                                                                                                                                                                                                                                                                                                                                                                                                                                                                                                                                                                                                                                                                                                                                                                                                                                                                                                                                                                                                                                                                                                                                                                                                                                                                                                                                                                                                                                                                                                                                                                                                                                                                                      |
| <ol> <li>THE TWO HEADSTONES SHALL BE REINSTALLED OVER THE EXISTING GRAVE SITES. THE</li> </ol>                                                                                                                                                                                                                                                                  | ON AUGUST 21, 2014 WITH THE FOLLOWING CONDITIONS:                                                                                                                                                                                                                                                                                                                                                                                                                                                                                                                                                                                                                                                                                                                                                                                                                                                                                                                                                                                                                                                                                                                                                                                                                                                                                                                                                                                                                                                                                                                                                                                                                                                                                                                                                                                                                                                                                                                                                                                                                                                                             |
| 2. THE APPLICANT SHALL ENCLOSE THE CEMETERY AREA WITH OPEN FENCING WHICH WILL<br>3. CONDITIONS I & 2 SHALL BE ADDRESSED PRIOR TO RECORDATION OF THE SUBDIVISION<br>FILE AS PROOF THAT CONDITIONS I & 2 HAVE BEEN MET.                                                                                                                                           | ALSO CONTAIN AN ACCESS GATE.<br>IN PLAT ASSOCIATED WITH THE "GAITHER'S CHANCE" SUBDIVISION. PHOTOGRAPHS SHALL BE SUBMITTED FOR THE OFFICE                                                                                                                                                                                                                                                                                                                                                                                                                                                                                                                                                                                                                                                                                                                                                                                                                                                                                                                                                                                                                                                                                                                                                                                                                                                                                                                                                                                                                                                                                                                                                                                                                                                                                                                                                                                                                                                                                                                                                                                     |
| 39. THE DESIGN OF THIS GLUSTER SUBDIVISION REFLECTS THE INTENDED PRINCIPAL USE OF T<br>UNDERGROUND UTILITIES, PARCEL "C" - STORMWATER MANAGEMENT, & PARCEL "D" - ENVIR                                                                                                                                                                                          | DEPARTMENT MEMO DATED APRIL 18, 2014, THIS PROPERTY HAS MET THE GRANDFATHERING REQUIREMENTS OF SB236.<br>HE PRESERVED AREAS, PARCEL "A" - PRIVATE RESIDENCE AND ENVIRONMENTAL PROTECTION, PARCEL "B" - EXISTING<br>RONMENTAL PROTECTION. THE PRESERVATION AREAS, AS DESIGNED, WILL FUNCTION FOR THEIR INTENDED USE, AND THE<br>5 INCLUDING UNIQUE & SENSITIVE ENVIRONMENTAL CONDITIONS, AND EXISTING ADJACENT FARM OPERATIONS, THE LOCATION                                                                                                                                                                                                                                                                                                                                                                                                                                                                                                                                                                                                                                                                                                                                                                                                                                                                                                                                                                                                                                                                                                                                                                                                                                                                                                                                                                                                                                                                                                                                                                                                                                                                                   |
| 40. PRESERVATION PARCEL EASEMENT HOLDERS:<br>BUILDABLE PRESERVATION PARCEL "A" - (PRIVATELY OWNED WITH HOWARD COL<br>NON-BUILDABLE PRESERVATION PARCEL "B" - (TO BE CONVEYED TO THE HOA WITH H<br>NON-BUILDABLE PRESERVATION PARCEL "C" - (TO BE CONVEYED TO THE HOA WITH H                                                                                     | NTY AND THE HOA AS THE TWO EASEMENT HOLDERS)<br>OWARD COUNTY AS THE EASEMENT HOLDER)<br>OWARD COUNTY AS THE EASEMENT HOLDER)                                                                                                                                                                                                                                                                                                                                                                                                                                                                                                                                                                                                                                                                                                                                                                                                                                                                                                                                                                                                                                                                                                                                                                                                                                                                                                                                                                                                                                                                                                                                                                                                                                                                                                                                                                                                                                                                                                                                                                                                  |
| 41. WP-14-124, A WAIVER REQUEST FROM SUBDIVISION SECTION 16.1205(a)(7) and 16.1205(a)(10)<br>PROVIDE FOR THE CONSTRUCTION OF ROADS FRONTING OR WITHIN A PROPOSED SUBDIV                                                                                                                                                                                         | OWARD COUNTY AS THE EASEMENT HOLDER)<br>, PROHIBITING REMOVAL OF SPECIMEN TREES AND 16.132(a) WHICH REQUIRES THE DEVELOPER SHALL CONSTRUCT OR<br>ISION, WAS APPROVED ON AUGUST 19, 2014 UNDER THE FOLLOWING CONDITIONS:<br>ND 43 AS DEPICTED ON THE WAIVER EXHIBIT. ANY PROPOSAL TO REMOVE ADDITIONAL TREES WILL REQUIRE A NEW WAIVER                                                                                                                                                                                                                                                                                                                                                                                                                                                                                                                                                                                                                                                                                                                                                                                                                                                                                                                                                                                                                                                                                                                                                                                                                                                                                                                                                                                                                                                                                                                                                                                                                                                                                                                                                                                         |
| REQUEST OR AN AMENDMENT TO THIS WAIVER REQUEST.<br>2. AS PART OF THE MITIGATION FOR SPECIMEN TREE REMOVAL, PERMANENT FENCING (IN A                                                                                                                                                                                                                              | DDITION TO THE REQUIRED SIGNAGE) WILL BE PLACED ALONG THOSE PROPERTY BOUNDARIES OF LOTS 4, 5 AND 16 CLOSES<br>NGERVATION EASEMENTS AND TO INSURE THAT THE 100' STREAM BUFFER IS RESPECTED. THIS FENCING SHALL BE INSTALLED                                                                                                                                                                                                                                                                                                                                                                                                                                                                                                                                                                                                                                                                                                                                                                                                                                                                                                                                                                                                                                                                                                                                                                                                                                                                                                                                                                                                                                                                                                                                                                                                                                                                                                                                                                                                                                                                                                    |
| COMMENCEMENT OF THE 2 YEAR POST CONSTRUCTION SURVIVAL PERIOD). ALL RELATED<br>FOREST AND ENVIRONMENTAL FEATURES AND ASSOCIATED BUFFERS.                                                                                                                                                                                                                         | IN HOMES ON THOSE LOTS AND AT THE SAME TIME AS THE PERMANENT PROTECTIVE SIGNAGE IS INSTALLED (PRIOR TO THE<br>PLATS AND PLANS SHALL SHOW SUPER SILT FENCE ALONG THE AFFECTED TREELINE IN THE INTERIM FOR THE PROTECTION OF                                                                                                                                                                                                                                                                                                                                                                                                                                                                                                                                                                                                                                                                                                                                                                                                                                                                                                                                                                                                                                                                                                                                                                                                                                                                                                                                                                                                                                                                                                                                                                                                                                                                                                                                                                                                                                                                                                    |
| SUBDIVISION KNOWN AS "GAITHER'S CHANCE". IT WILL BE SHOWN ON THE APPROVED LAND<br>APPROVAL                                                                                                                                                                                                                                                                      | E AS PART OF THE MITIGATION FOR THE SPECIMEN TREE REMOVAL. THIS MITIGATION WILL BE ADDRESSED WITH THE<br>SCAPE PLAN AND SURETY FOR THESE ADDITIONAL TREES WILL BE REQUIRED AS PART OF THE FINAL SUBDIVISION<br>NGE IMPROVEMENTS) SHALL BE DEMARCATED AND LABELED ON ALL SUBSEQUENT PLANS FOR "GAITHER'S CHANCE" AND                                                                                                                                                                                                                                                                                                                                                                                                                                                                                                                                                                                                                                                                                                                                                                                                                                                                                                                                                                                                                                                                                                                                                                                                                                                                                                                                                                                                                                                                                                                                                                                                                                                                                                                                                                                                           |
| SHALL BE LABELED AS "TO REMAIN". PROTECTIVE FENCING FOR THIS ROW OF TREES SHA<br>D.E.D. CONDITIONS.<br>5. PROVIDE RIGHT-OF-WAY DEDICATION ALONG TEN OAKS ROAD FRONTAGE.                                                                                                                                                                                         | LL ALSO BE SHOWN AND LABELED ON ALL SUBSEQUENT PLANS.                                                                                                                                                                                                                                                                                                                                                                                                                                                                                                                                                                                                                                                                                                                                                                                                                                                                                                                                                                                                                                                                                                                                                                                                                                                                                                                                                                                                                                                                                                                                                                                                                                                                                                                                                                                                                                                                                                                                                                                                                                                                         |
| <ol> <li>6. PROVIDE FEE-IN-LIEU FOR FULL FRONTAGE IMPROVEMENTS. SUBMIT COST ESTIMATE FO</li> <li>42. JUSTIFICATION FOR NECESSARY DISTURBANCES AT GAITHER'S CHANCE PER SECTION 16.</li> <li>L PROPOSED STREAM CROSSING - AFTER SETTING ASIDE ALL THE ENVIRONMENTALLY S</li> </ol>                                                                                | a construction of the state of |
| PROJECT WAS DESIGNED AS ONE LONG CUL-DE-SAC, UTILIZING THE SUCCESSFUL PER TE<br>LOCATIONS, THE GRAVESITES, AND THE EXISTING HOUSE TO BE SAVED. DEVELOPING TH                                                                                                                                                                                                    | ST LOCATIONS. THE ROAD CANNOT BE MOVED WITHOUT CREATING PROBLEMS WITH LOT SIZES, WELL AND SEPTIC<br>IS NORTH SIDE OF THE PROPERTY IS REQUIRED TO ACHIEVE THE BASE DENSITY AND 60% OF THE LOTS SHOWN ARE<br>INCRESS THE NORTH SIDE WITHOUT A STREAM CROSSING. THE CONSTRUCTION SHOWN MINIMIZES THE DISTURBANCE AS                                                                                                                                                                                                                                                                                                                                                                                                                                                                                                                                                                                                                                                                                                                                                                                                                                                                                                                                                                                                                                                                                                                                                                                                                                                                                                                                                                                                                                                                                                                                                                                                                                                                                                                                                                                                              |
| 2. REMOVAL OF EXISTING OULVERT - THIS EXISTING CULVERT IS A 48" CONCRETE PIPE                                                                                                                                                                                                                                                                                   | THAT ALLOWS A DIRT PATH TO CROSS OVER THE STREAM. AS PART OF THE PERMIT FROM MDE FOR THE<br>SS BE REMOVED. THE DISTURBANCE IN THIS AREA WILL BE MINIMAL SINCE THERE IS VERY LITTLE VERTICAL DROP<br>IREAM IN THIS AREA                                                                                                                                                                                                                                                                                                                                                                                                                                                                                                                                                                                                                                                                                                                                                                                                                                                                                                                                                                                                                                                                                                                                                                                                                                                                                                                                                                                                                                                                                                                                                                                                                                                                                                                                                                                                                                                                                                        |
| 3. POND MAINTENANCE - WITH A PROPOSED SUBDIVISION, HSCD REQUIRES THAT EXISTIN<br>THE FLOODPLAIN AND PART OF THE EMBANKMENT IS IN A STREAM BUFFER AND A WETL                                                                                                                                                                                                     | S PONDS EITHER BE UPGRADED TO MEET CURRENT STANDARDS OR BE REMOVED. SINCE THE ENTIRE POND IS IN<br>AND BUFFER, EITHER OPTION WILL REQUIRE DISTURBANCE TO FLOODPLAIN, STREAM BUFFER, AND WETLAND BUFFER.<br>WTY. IN ORDER TO KEEP THE POND, ALL OF THE TREES ON THE EMBANKMENT NEED TO BE REMOVED AND THE                                                                                                                                                                                                                                                                                                                                                                                                                                                                                                                                                                                                                                                                                                                                                                                                                                                                                                                                                                                                                                                                                                                                                                                                                                                                                                                                                                                                                                                                                                                                                                                                                                                                                                                                                                                                                      |
|                                                                                                                                                                                                                                                                                                                                                                 | DESIGNATED AS A SCENIC BUFFER BY THE STATE HIGHWAY ADMINISTRATION. THE HOWARD<br>DESS EASEMENT TO THE ADJACENT LAND LOCKED PARCEL IN LIEV OF A PUBLIC ROAD BECAUSE                                                                                                                                                                                                                                                                                                                                                                                                                                                                                                                                                                                                                                                                                                                                                                                                                                                                                                                                                                                                                                                                                                                                                                                                                                                                                                                                                                                                                                                                                                                                                                                                                                                                                                                                                                                                                                                                                                                                                            |
| NOT ONTO THE PIPESTEM LOT DRIVENAY.<br>45. THE 650BA NOISE CONTOUR LINE DRAWN ON THIS SUBDIVISION PLAN IS ADVISORY AS                                                                                                                                                                                                                                           | ANCE ARE PROVIDED TO THE JUNCTION OF THE FLAG OR PIPESTEM AND ROAD RIGHT-OF-WAY LINE AND REQUIRED BY THE HOWARD COUNTY DESIGN MANUAL, CHAPTER 5, REVISED FEBRUARY, 1992 AND CANNOT                                                                                                                                                                                                                                                                                                                                                                                                                                                                                                                                                                                                                                                                                                                                                                                                                                                                                                                                                                                                                                                                                                                                                                                                                                                                                                                                                                                                                                                                                                                                                                                                                                                                                                                                                                                                                                                                                                                                            |
| THAT AREAS BEYOND THIS THRESHOLD MAY EXCEED GENERALLY ACCEPTED NOISE LE                                                                                                                                                                                                                                                                                         | È LINE ESTABLISHED BY HOWARD COUNTY TO ALERT DEVELOPERS, BUILDERS AND FUTURE RESIDENTS<br>VELS ESTABLISHED BY THE U.S. DEPT OF HOUSING AND URBAN DEVELOPMENT.<br>COST ESTIMATE, INCLUDES &9 STREET TREES (\$26,700.00). THIS IS SEPARATE FROM THE LANDSCAPE                                                                                                                                                                                                                                                                                                                                                                                                                                                                                                                                                                                                                                                                                                                                                                                                                                                                                                                                                                                                                                                                                                                                                                                                                                                                                                                                                                                                                                                                                                                                                                                                                                                                                                                                                                                                                                                                   |
| APPROVED; HOWARD COUNTY DEPARTMENT OF PUBLIC WORKS                                                                                                                                                                                                                                                                                                              |                                                                                                                                                                                                                                                                                                                                                                                                                                                                                                                                                                                                                                                                                                                                                                                                                                                                                                                                                                                                                                                                                                                                                                                                                                                                                                                                                                                                                                                                                                                                                                                                                                                                                                                                                                                                                                                                                                                                                                                                                                                                                                                               |
| Chief, Bureau of Highways Mr. Date                                                                                                                                                                                                                                                                                                                              |                                                                                                                                                                                                                                                                                                                                                                                                                                                                                                                                                                                                                                                                                                                                                                                                                                                                                                                                                                                                                                                                                                                                                                                                                                                                                                                                                                                                                                                                                                                                                                                                                                                                                                                                                                                                                                                                                                                                                                                                                                                                                                                               |
| APPROVED: HOWARD COUNTY DEPARTMENT OF PLANNING & ZONING                                                                                                                                                                                                                                                                                                         | UTILITIES LIST<br>I. COLUMBIA PIPELINE GROUP.                                                                                                                                                                                                                                                                                                                                                                                                                                                                                                                                                                                                                                                                                                                                                                                                                                                                                                                                                                                                                                                                                                                                                                                                                                                                                                                                                                                                                                                                                                                                                                                                                                                                                                                                                                                                                                                                                                                                                                                                                                                                                 |
| Chief, Division of Land Development Date                                                                                                                                                                                                                                                                                                                        | LAND AGENT: ANTONIO C. REDD 540-368-3256                                                                                                                                                                                                                                                                                                                                                                                                                                                                                                                                                                                                                                                                                                                                                                                                                                                                                                                                                                                                                                                                                                                                                                                                                                                                                                                                                                                                                                                                                                                                                                                                                                                                                                                                                                                                                                                                                                                                                                                                                                                                                      |
| Unit Flat     9.11.15       Chief, Development Engineering Division     M   Date                                                                                                                                                                                                                                                                                |                                                                                                                                                                                                                                                                                                                                                                                                                                                                                                                                                                                                                                                                                                                                                                                                                                                                                                                                                                                                                                                                                                                                                                                                                                                                                                                                                                                                                                                                                                                                                                                                                                                                                                                                                                                                                                                                                                                                                                                                                                                                                                                               |
| GLWGUTSCHICK LITTLE & WEBER, P.A.                                                                                                                                                                                                                                                                                                                               |                                                                                                                                                                                                                                                                                                                                                                                                                                                                                                                                                                                                                                                                                                                                                                                                                                                                                                                                                                                                                                                                                                                                                                                                                                                                                                                                                                                                                                                                                                                                                                                                                                                                                                                                                                                                                                                                                                                                                                                                                                                                                                                               |
| CIVIL ENGINEERS, LAND SURVEYORS, LAND PLANNERS, LANDSCAPE ARCHITECTS<br>3909 NATIONAL DRIVE - SUITE 250 - BURTONSVILLE OFFICE PARK                                                                                                                                                                                                                              | 02-10-19 Update on-Lotawy chart for LotA<br>10-1-19 Update aneet index to include new aheet 32                                                                                                                                                                                                                                                                                                                                                                                                                                                                                                                                                                                                                                                                                                                                                                                                                                                                                                                                                                                                                                                                                                                                                                                                                                                                                                                                                                                                                                                                                                                                                                                                                                                                                                                                                                                                                                                                                                                                                                                                                                |
| BURTONSVILLE, MARYLAND 208"<br>TEL: 301-421-4024 BALT: 410-880-1820 DC/VA: 30189-2524 FAX: 301-421-4186                                                                                                                                                                                                                                                         | 7. 11-19 Update on Lotown chart for Lot II<br>7 07 19 Update onlet Index to include new oncet # 21<br>12-20-18 Update on Lot own chart For Lot 16                                                                                                                                                                                                                                                                                                                                                                                                                                                                                                                                                                                                                                                                                                                                                                                                                                                                                                                                                                                                                                                                                                                                                                                                                                                                                                                                                                                                                                                                                                                                                                                                                                                                                                                                                                                                                                                                                                                                                                             |
| L:\CADD\DRAWHIGS\13070\PLANS BY GLW\Findis\13070- CS.dwg DES. dds DRN. dds CHK.                                                                                                                                                                                                                                                                                 | DATE REVISION                                                                                                                                                                                                                                                                                                                                                                                                                                                                                                                                                                                                                                                                                                                                                                                                                                                                                                                                                                                                                                                                                                                                                                                                                                                                                                                                                                                                                                                                                                                                                                                                                                                                                                                                                                                                                                                                                                                                                                                                                                                                                                                 |