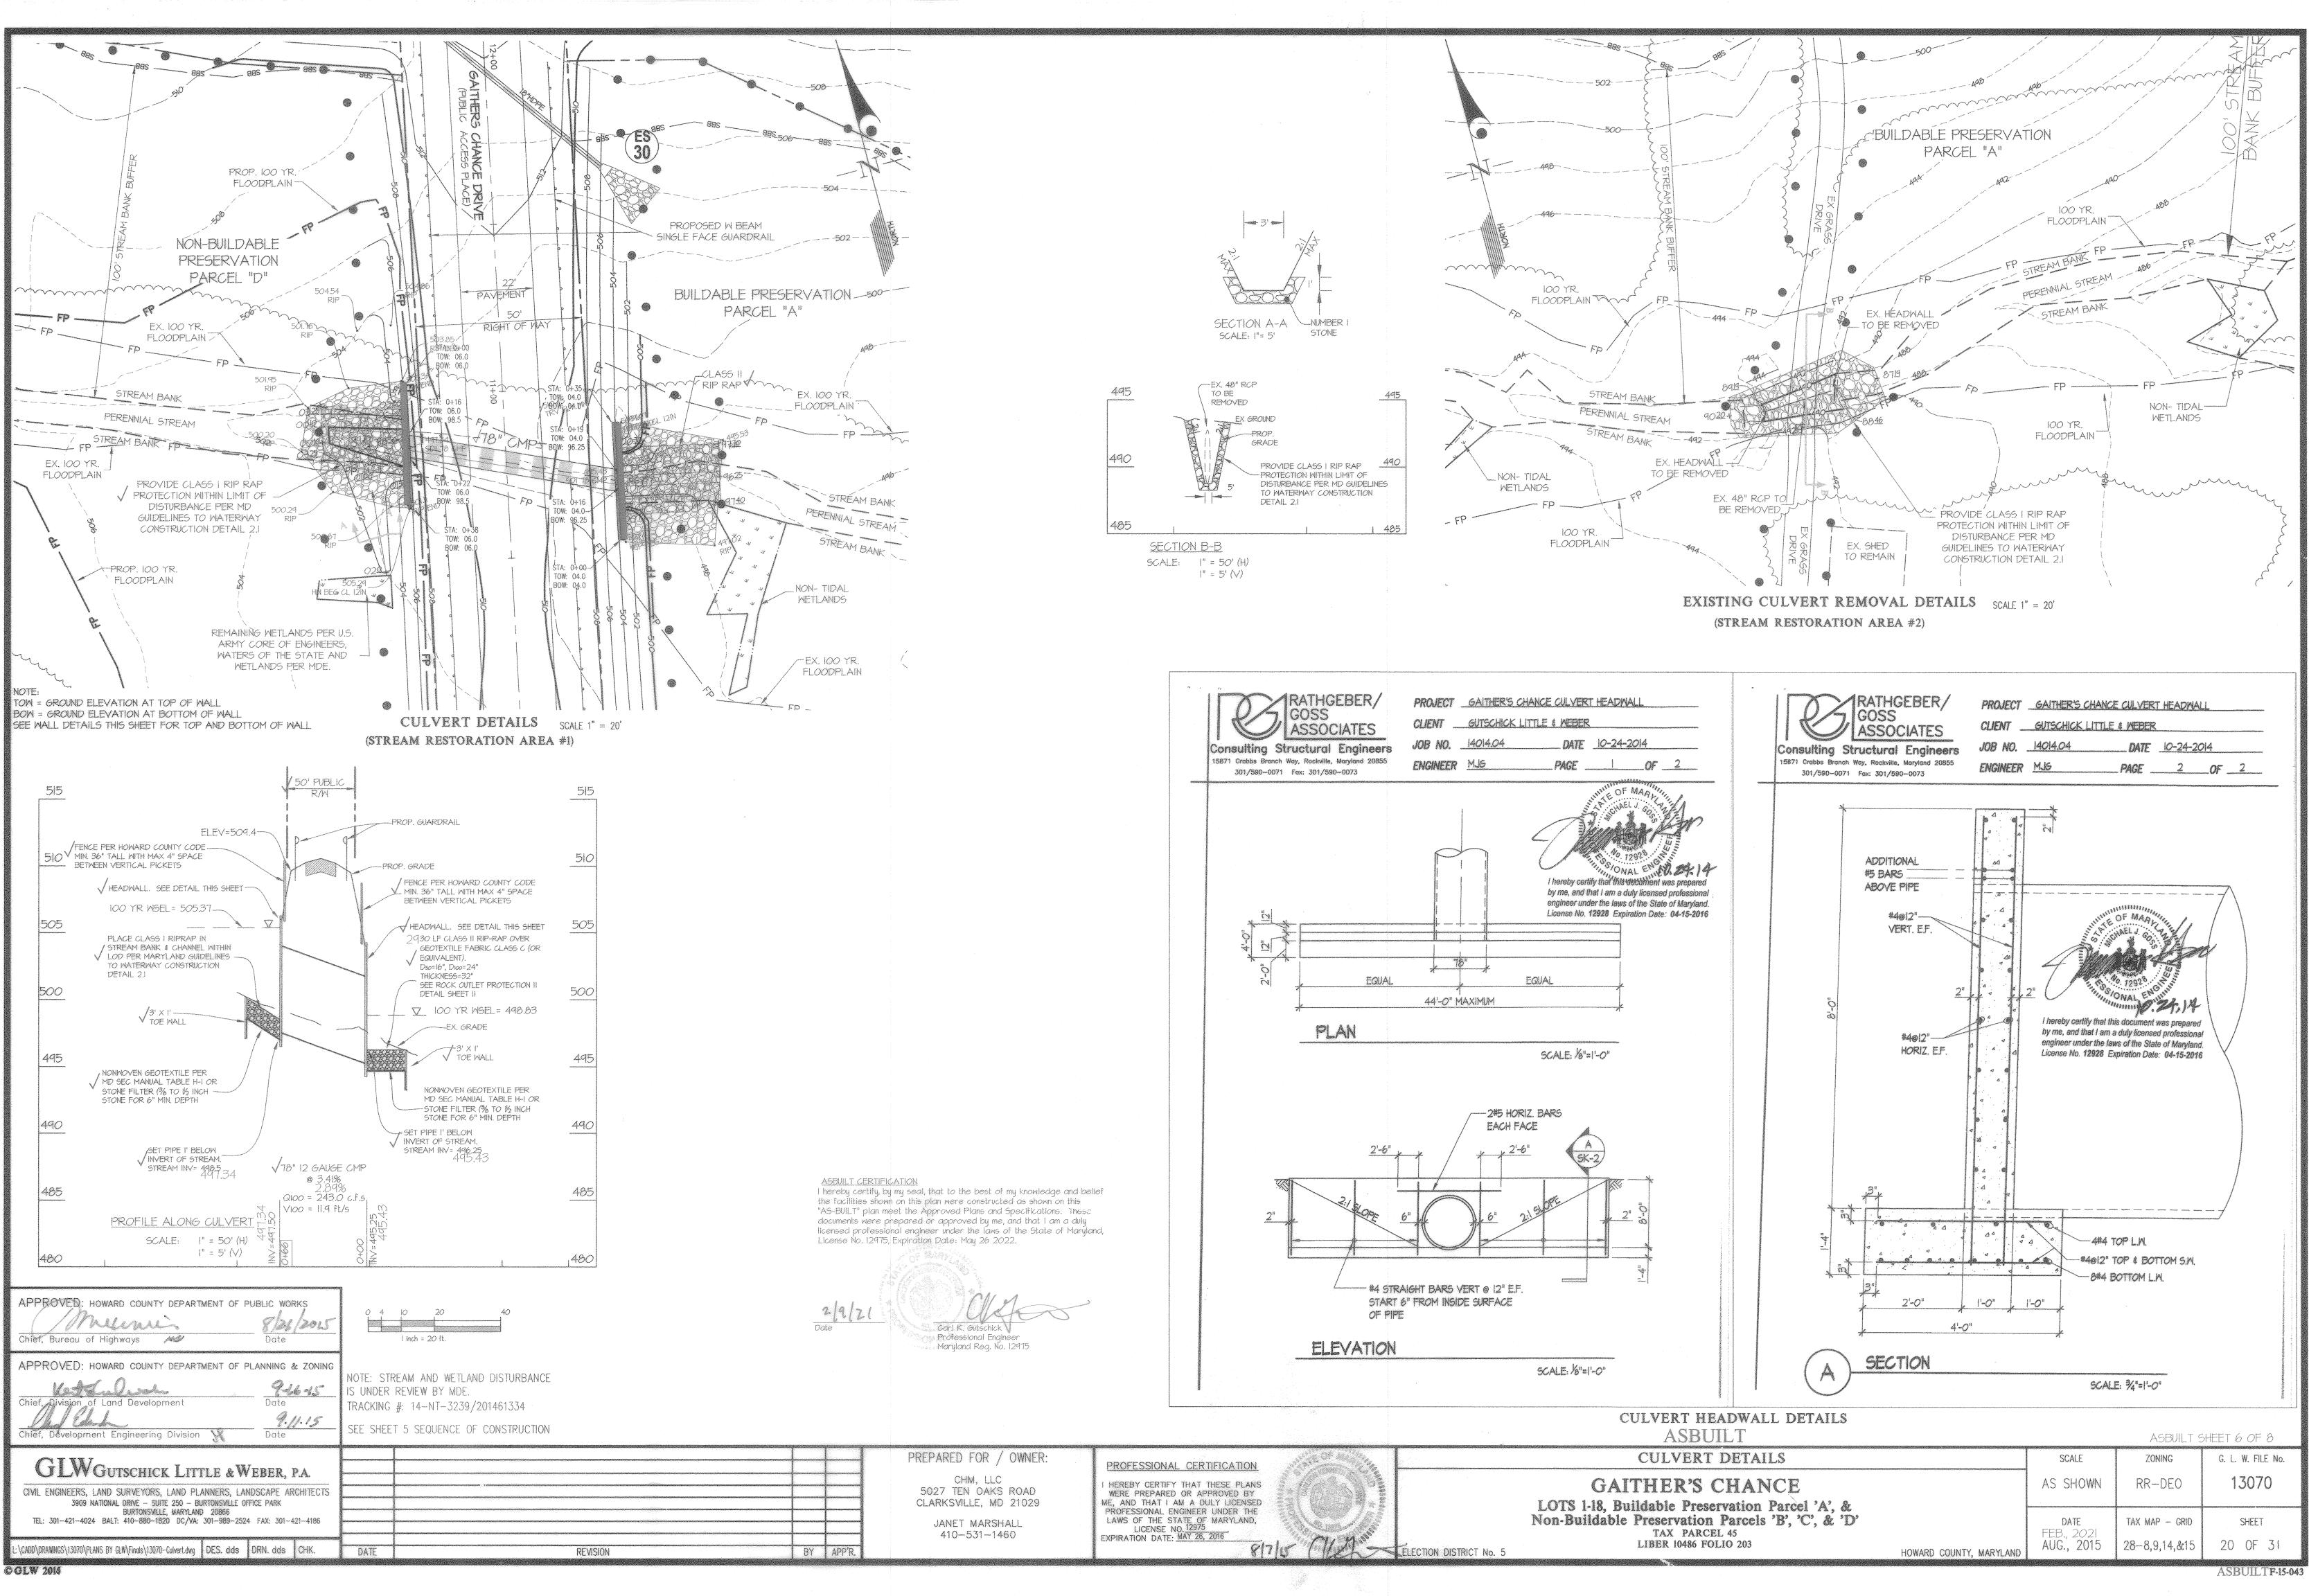

| G. L. W. FILE No. |
| AITHER'S CHANCE<br>, Buildable Preservation Parcel 'A', &  |                         | 1"=200'    | RR-DEO                                                                                                          | 13070             |
| able Preservation Parcels 'B', 'C', & 'D'<br>TAX PARCEL 45 |                         | DATE       | TAX MAP – GRID                                                                                                  | SHEET             |
| LIBER 10486 FOLIO 203                                      | HOWARD COUNTY, MARYLAND | AUG., 2015 | 28-8,9,14,&15                                                                                                   | 19 OF 33          |





SWM CONSTRUCTION SPECIFICATIONS

THESE SPECIFICATIONS ARE APPROPRIATE TO ALL PONDS WITHIN THE SCOPE OF THE STANDARD FOR PRACTICE MD-378. ALL REFERENCES TO ASTM AND AASHTO SPECIFICATIONS APPLY TO THE MOST RECENT VERSION. SITE PREPARATION

AREAS DESIGNATED FOR BORROW AREAS, EMBANKMENT, AND STRUCTURAL WORKS SHALL BE CLEARED, GRUBBED AND STRIPPED ALL OF THE FOLLOWING CRITERIA SHALL APPLY FOR CORRUGATED METAL PIPE: OF TOPSOIL. ALL TREES, VEGETATION, ROOTS AND OTHER OBJECTIONABLE MATERIAL SHALL BE REMOVED. CHANNEL BANKS AND SHARP BREAKS SHALL BE SLOPED TO NO STEEPER THAN I.I. ALL TREES SHALL BE CLEARED AND GRUBBED WITHIN 15 FEET OF THE TOE OF THE EMBANKMENT

AREAS TO BE COVERED BY THE RESERVOIR WILL BE CLEARED OF ALL TREES, BRUSH, LOGS, FENCES, RUBBISH AND OTHER OBJECTIONABLE MATERIAL UNLESS