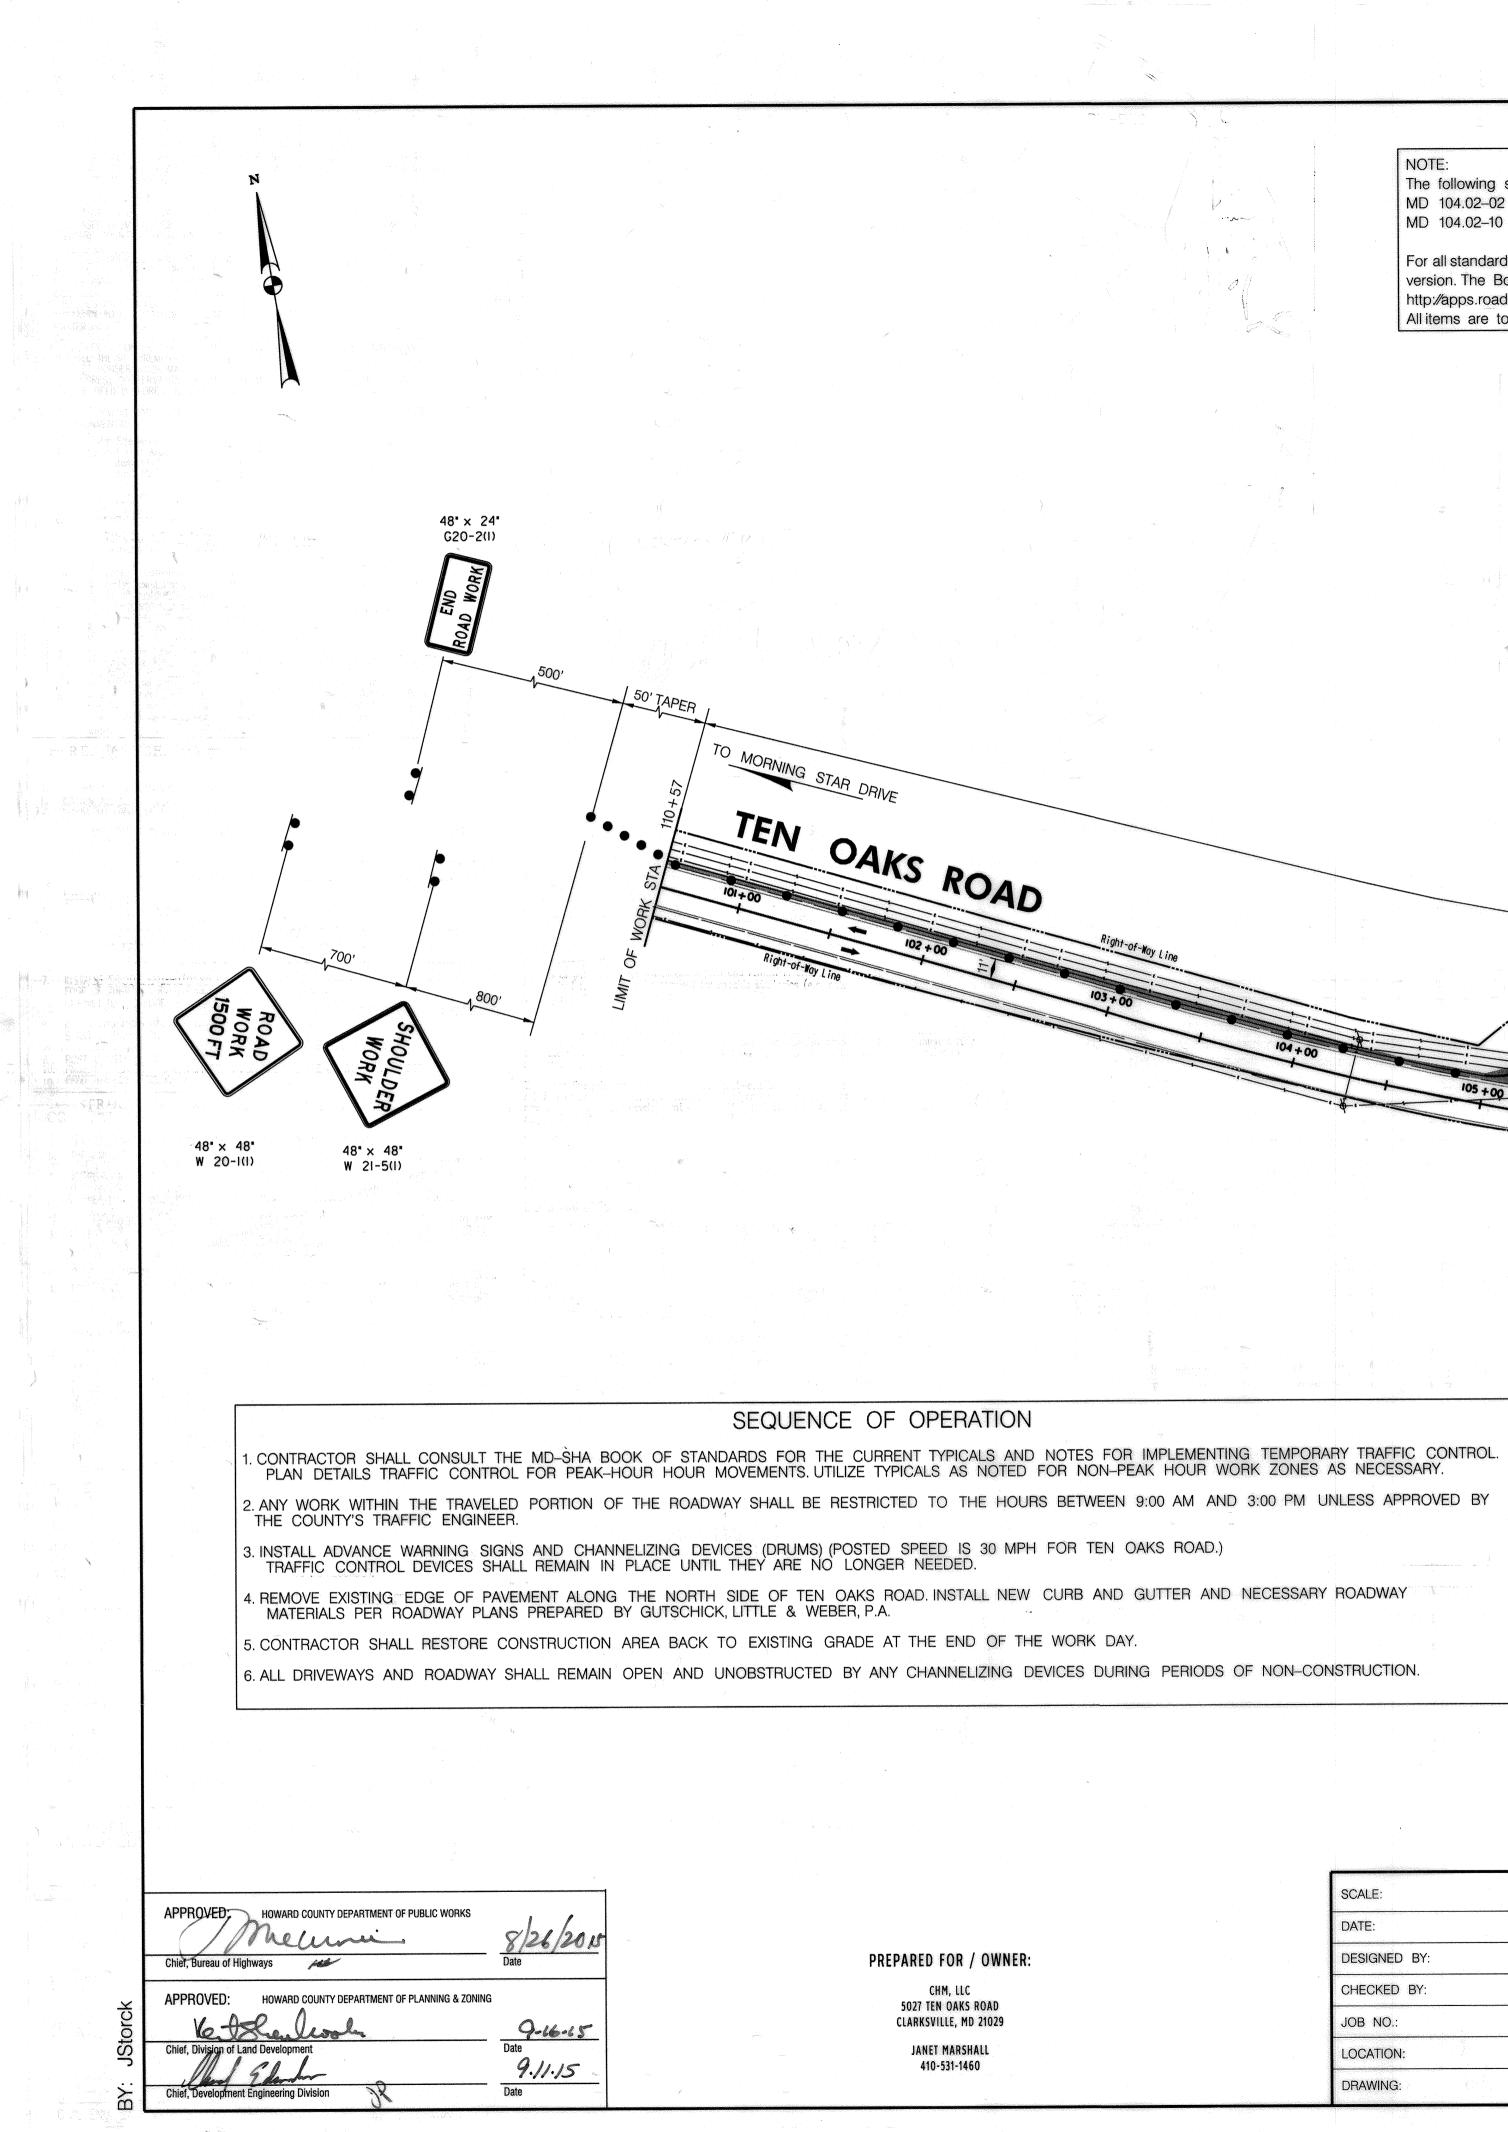

**ON LOT MICRO-SCALE PRACTICES** LOT NO. (M-1) (M-3) (M-4) (M-5) (M-6) (M-7) (M-8) (N-2) (N

> FEB., 2021 AUG., 2015 28-8,9,14,&15 1 OF 33 HOWARD COUNTY, MARYLAND

TAX PARCEL 45

LIBER 10486 FOLIO 203

| 3 | 131 | 1 /      | 64.   |                              |                |          |          |     |       |
|---|-----|----------|-------|------------------------------|----------------|----------|----------|-----|-------|
|   | / 1 | 1 18-100 | 1 his | 5                            | and the second | **       |          | 5.1 | geen. |
|   | ( ) |          | err   | Constant and a second second |                | ELECTION | DISTRICT | No. | 5     |

20

| ADDUILID                                                                                             |                  | - /            | ASBUILT SHEET 3 OF 8 |
|------------------------------------------------------------------------------------------------------|------------------|----------------|----------------------|
| CHANCE DRIVE · PLAN AND PROFILE                                                                      | SCALE            | ZONING         | G. L. W. FILE No.    |
| AITHER'S CHANCE                                                                                      | AS SHOWN         | RR-DEO         | 13070                |
| , Buildable Preservation Parcel 'A', &<br>able Preservation Parcels 'B', 'C', & 'D'<br>TAX PARCEL 45 | DATE<br>FEB 2021 | TAX MAP – GRID | SHEET                |
| LIBER 10486 FOLIO 203<br>HOWARD COUNTY, MARYLAND                                                     | , AUG., 2015     | 28-8,9,14,&15  | 3 OF 31              |
|                                                                                                      |                  |                |                      |