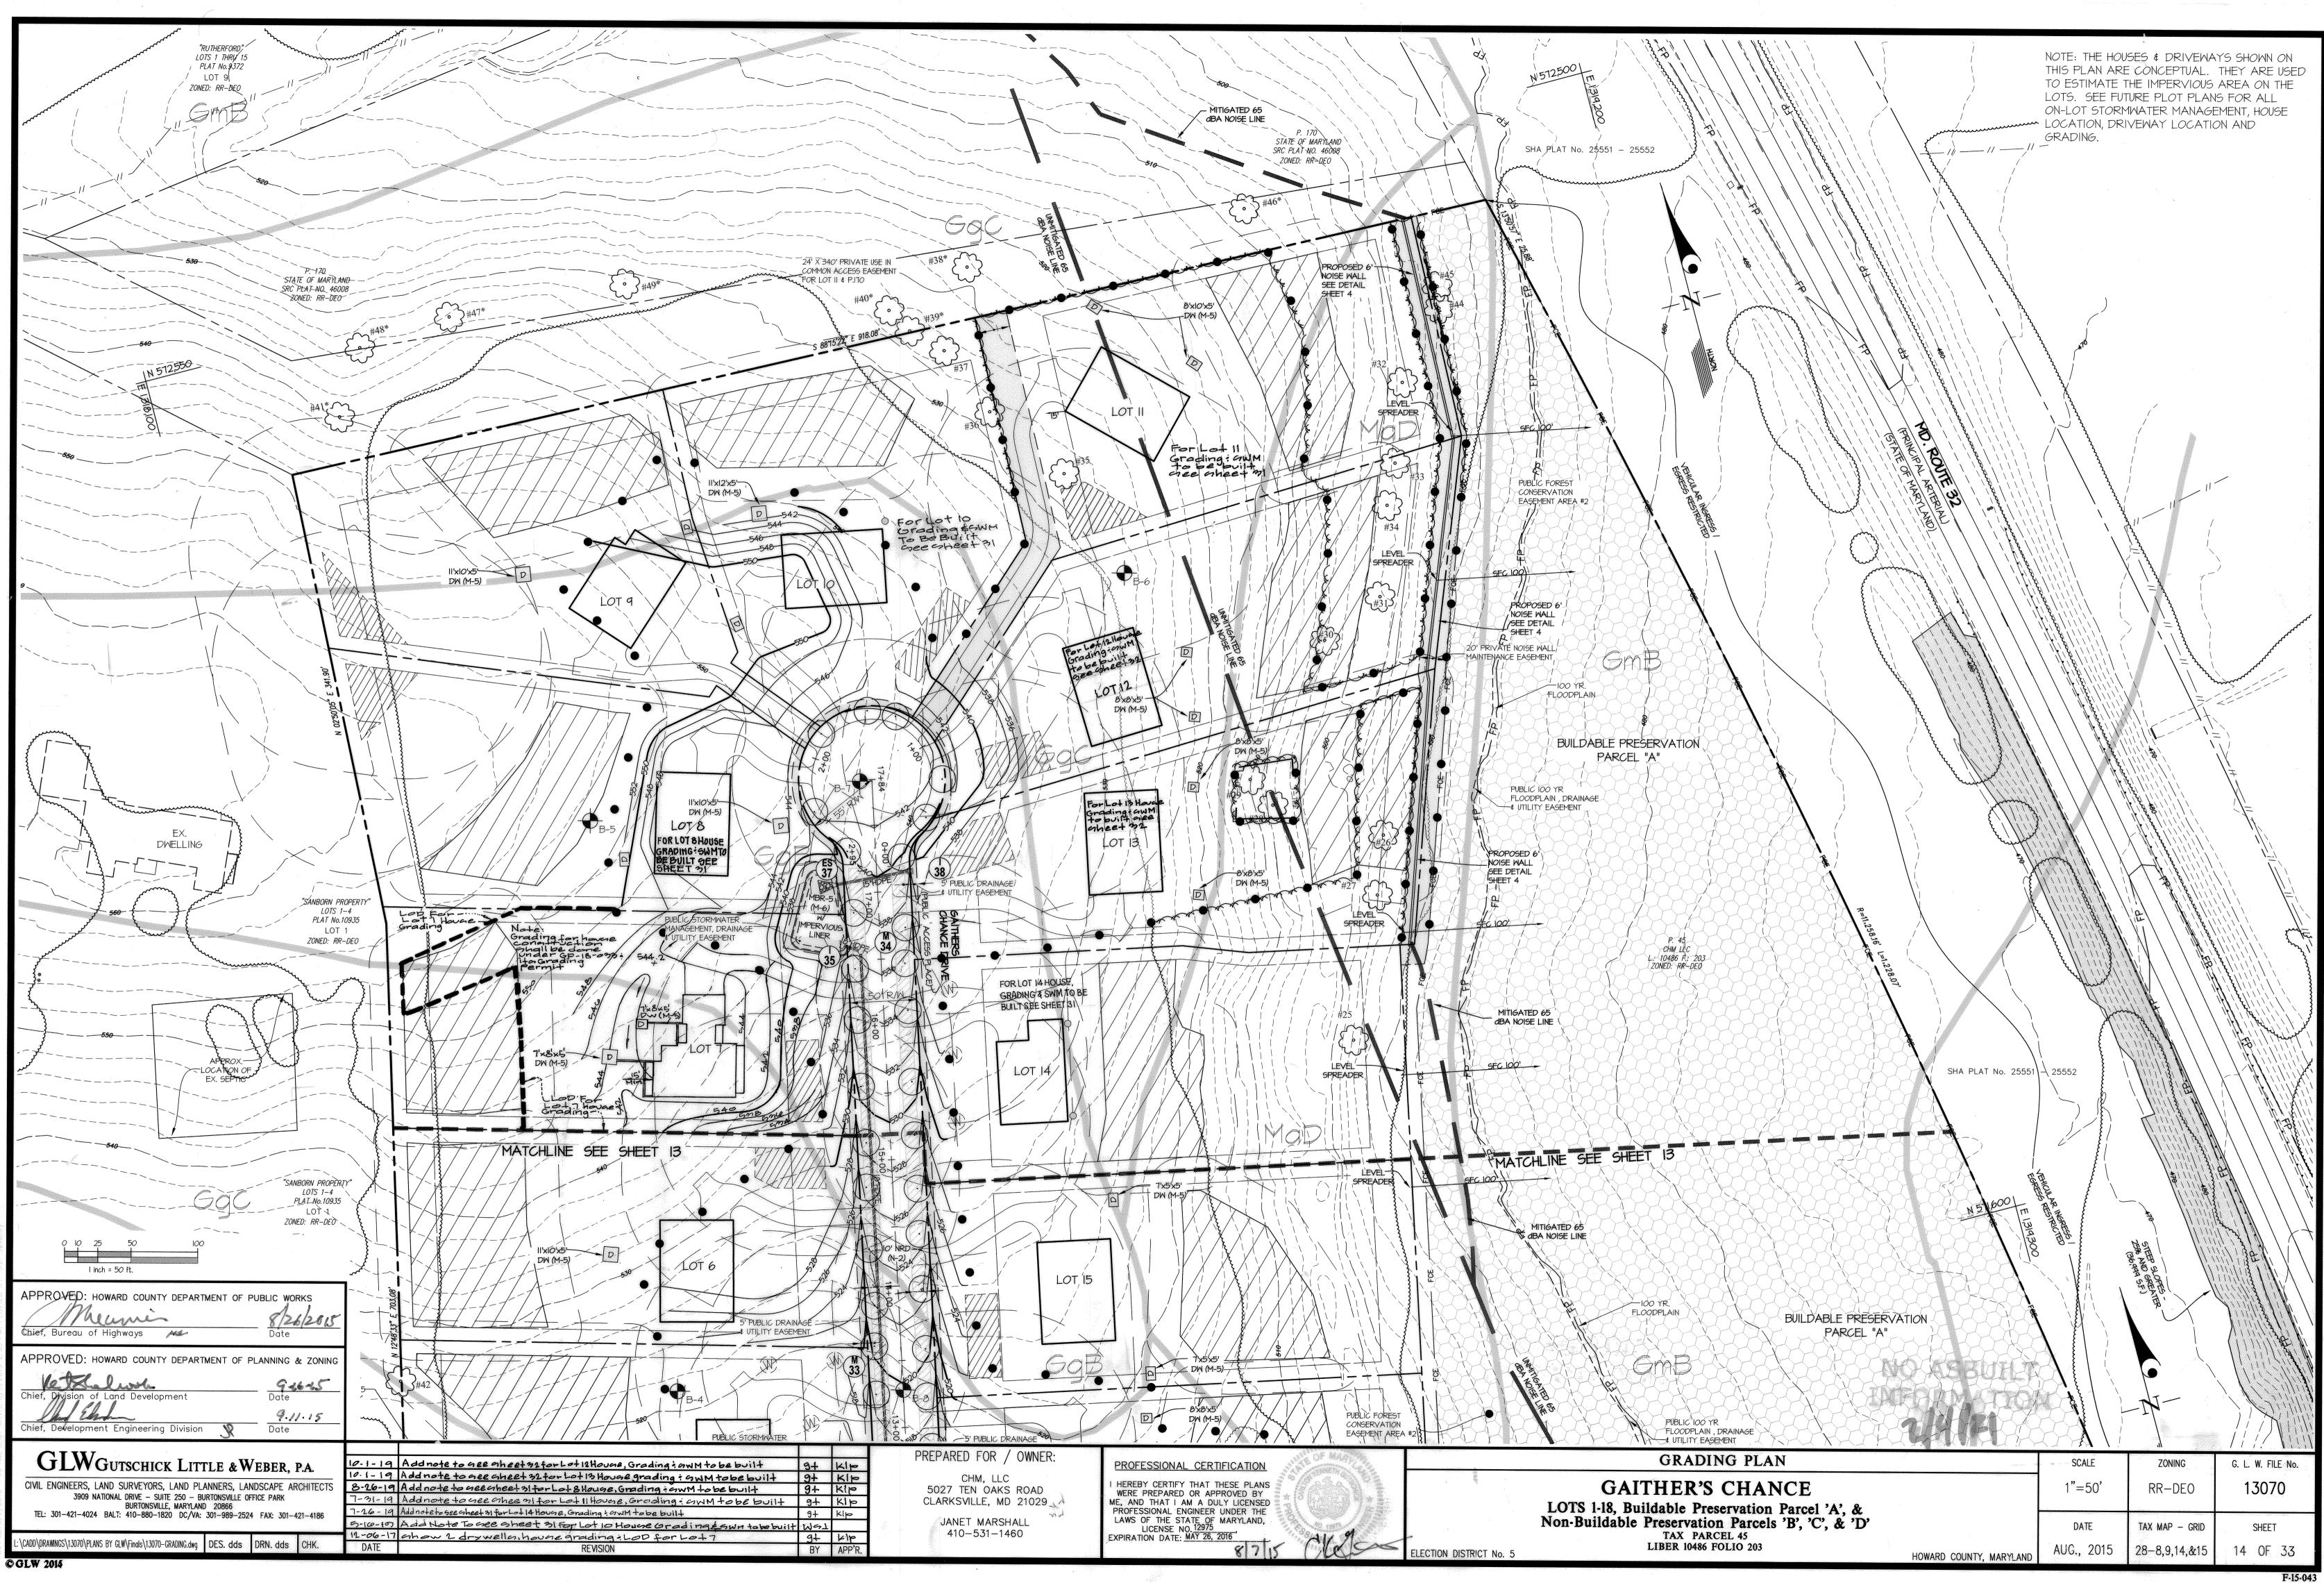

#### RBED AREAS IN EXCESS OF 2 ACRES, APPROVAL OF THE BE REQUESTED UPON COMPLETION OF INSTALLATION OF SEDIMENT CONTROLS, BUT BEFORE PROCEEDING WITH ANY OTHER RADING. OTHER BUILDING OR GRADING INSPECTION APPROVALS UNTIL THIS INITIAL APPROVAL BY THE INSPECTION AGENCY IS

TRUCTION OF UTILITIES IS LIMITED TO 3 PIPE LENGTHS OR THAT LED AND STABILIZED WITHIN 1 WORKING DAY, WHICHEVER IS