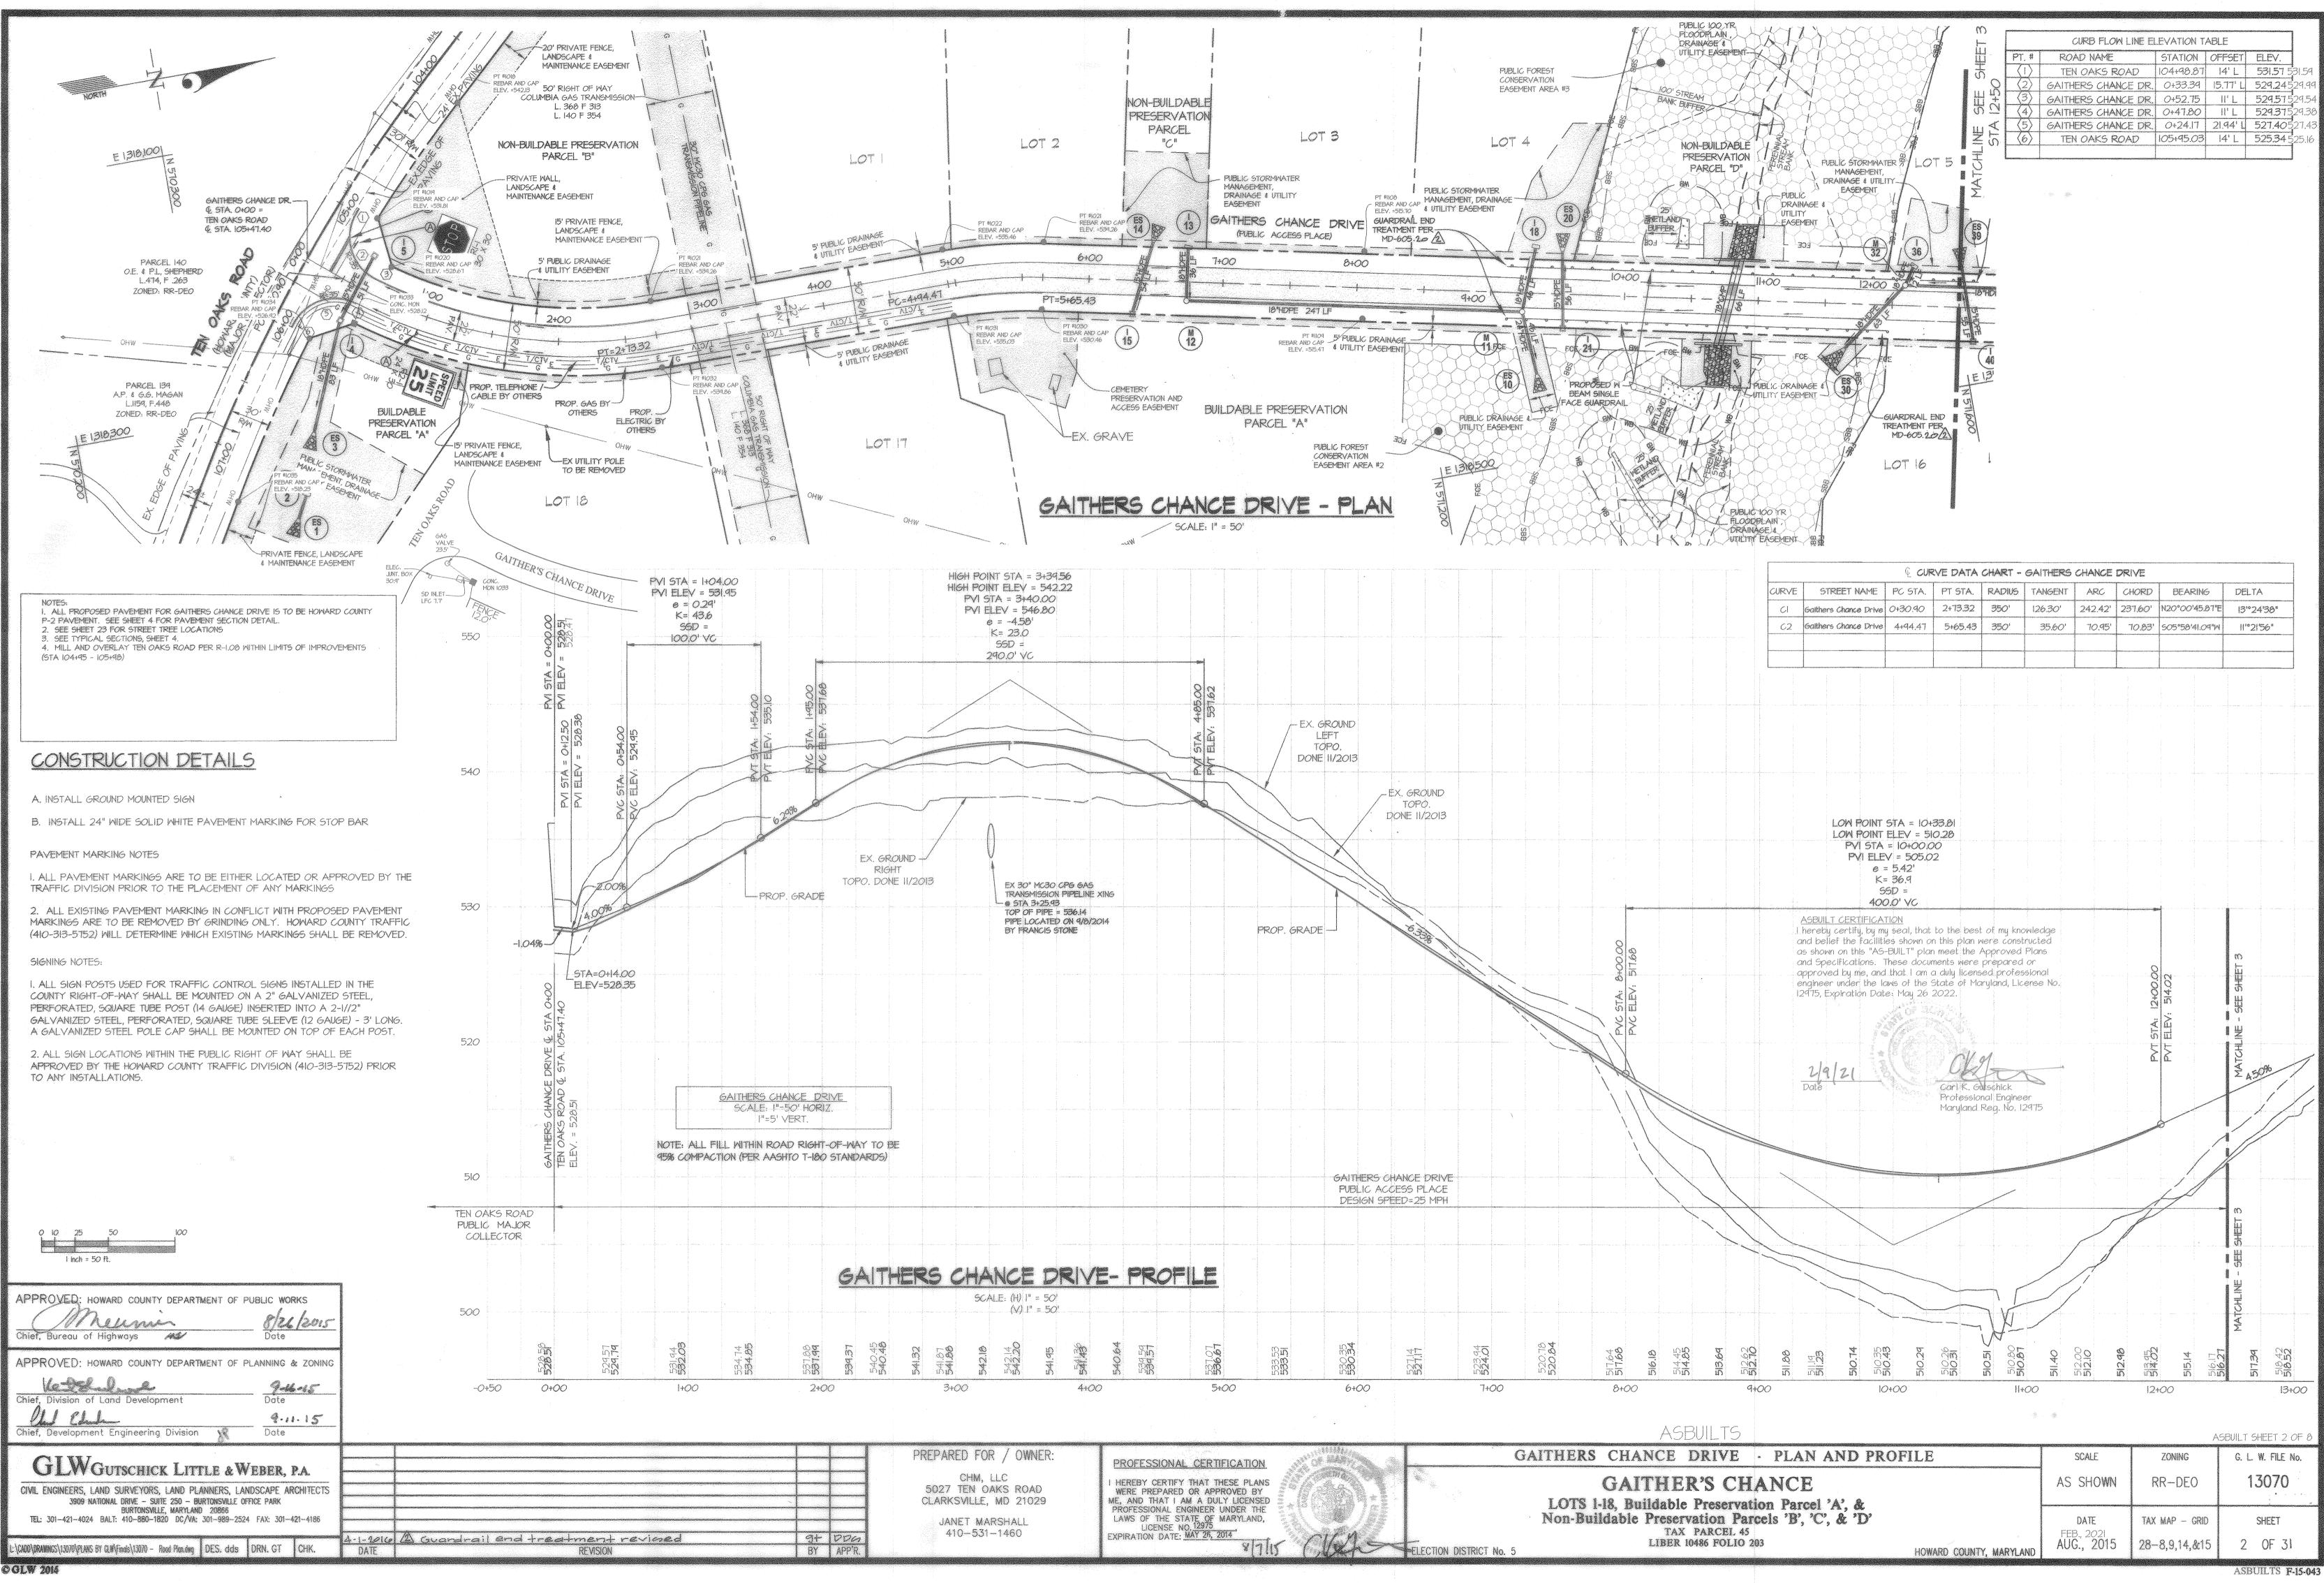

### DARDS AND SPECIFICATIONS FOR **STOCKPILE AREA** DEFINITION

### ROTECTED BY APPROPRIATELY DESIGNED EROSION AND SEDIMENT CONTROL MEASURES. PURPOSE CATION FOR THE TEMPORARY STORAGE OF SOIL THAT CONTROLS

ION, SEDIMENTATION, AND CHANGES TO DRAINAGE PATTERNS. ONDITIONS WHERE PRACTICE APPLIES