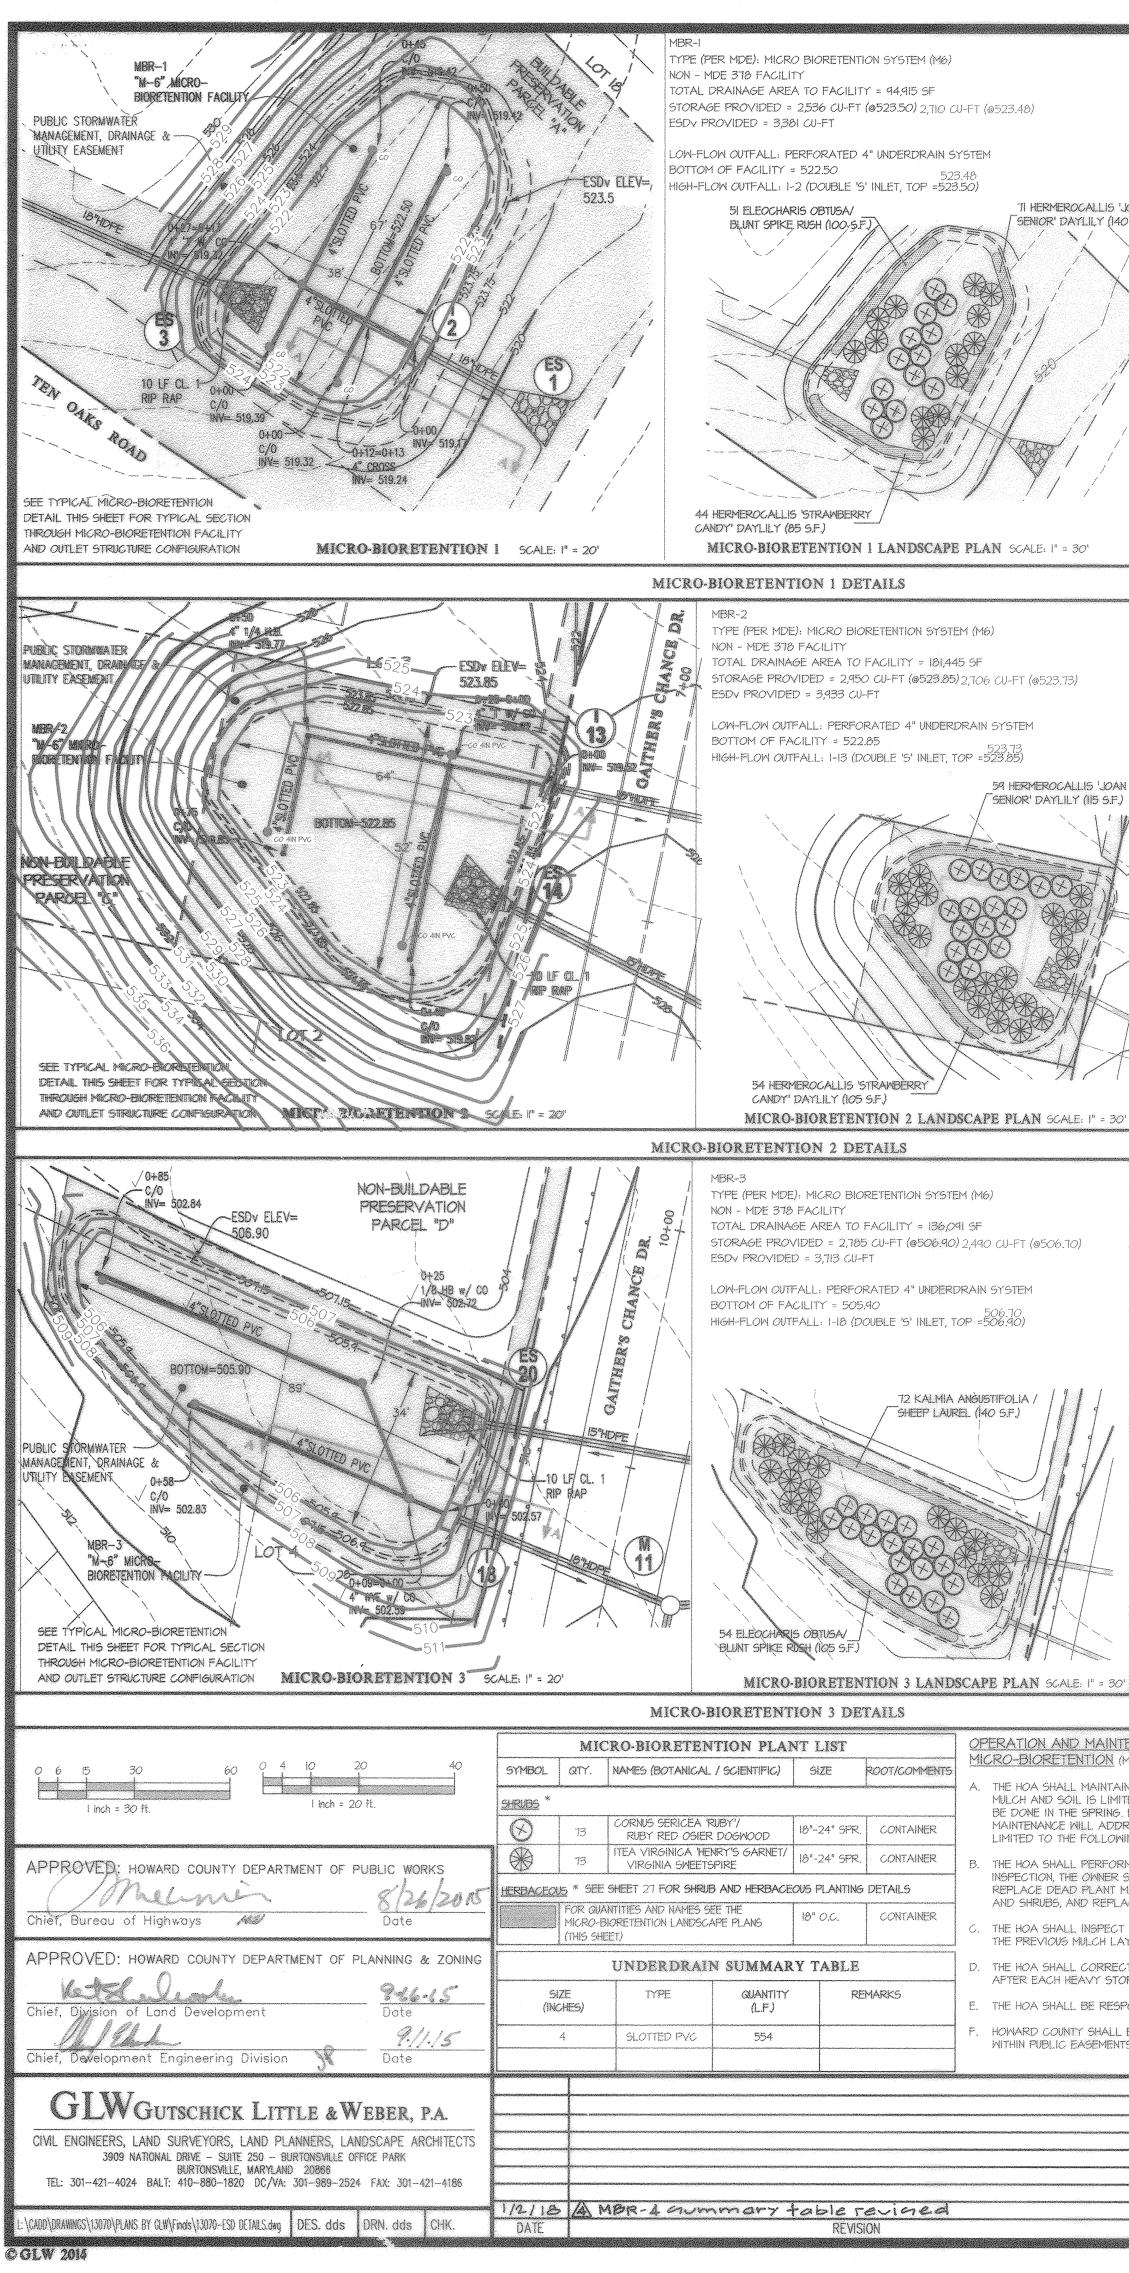

| agin ante an' agis age.                          | 534.75        |                                              | 534.88 | HO. CO. D-5,51 | PUBLIC  | 5                                      |
| E5-39 | END SECTION      | 15ª            | 512.70 | анан на стали и стали и<br>Полити на стали и стали<br>22 |                                        |                                                                                                                 | 40% 90% 30% June 100                             | 511.45        |                                              | 511.63 | HO. CO. D-5.51 | PUBLIC  | (*******)***************************** |

\*NOTE: THE TOP ELEVATION FOR 'K' INLETS IS THE DITCH ELEVATION AT THE INLET.

ASBUILT F-15-043





| $\begin{array}{c} \begin{array}{c} & & & & \\ \hline \\ 525 \\ \hline \\ 525 \\ \hline \\ 525 \\ \hline \\ 525 \\ \hline \\ 526 \\ \hline \\ 527 \\ \hline \\ \\ \\ 527 \\ \hline \\ \\ \\ \\ \\ \\ \\ \\ \\ \\ \\ \\ \\ \\ \\ \\ \\ $ | 520<br>515                                                                                                                                                                                                    | LOT 5<br>0+42<br>0+42<br>C/0<br>NV= 508.38<br>PUBLIC STORMWATER<br>MANAGEMENT, DRAINAGE<br>UTILITY EASEMENT<br>0+40<br>C/0<br>NV= 508.22<br>0+40<br>C/0<br>NV= 508.22<br>00100<br>BOTTOM=511.4<br>0-410<br>00100<br>00100<br>100<br>00100<br>00100<br>00100<br>00100<br>00100<br>00100<br>00100<br>00100<br>00100<br>00100<br>00100<br>00100<br>00100<br>00100<br>0