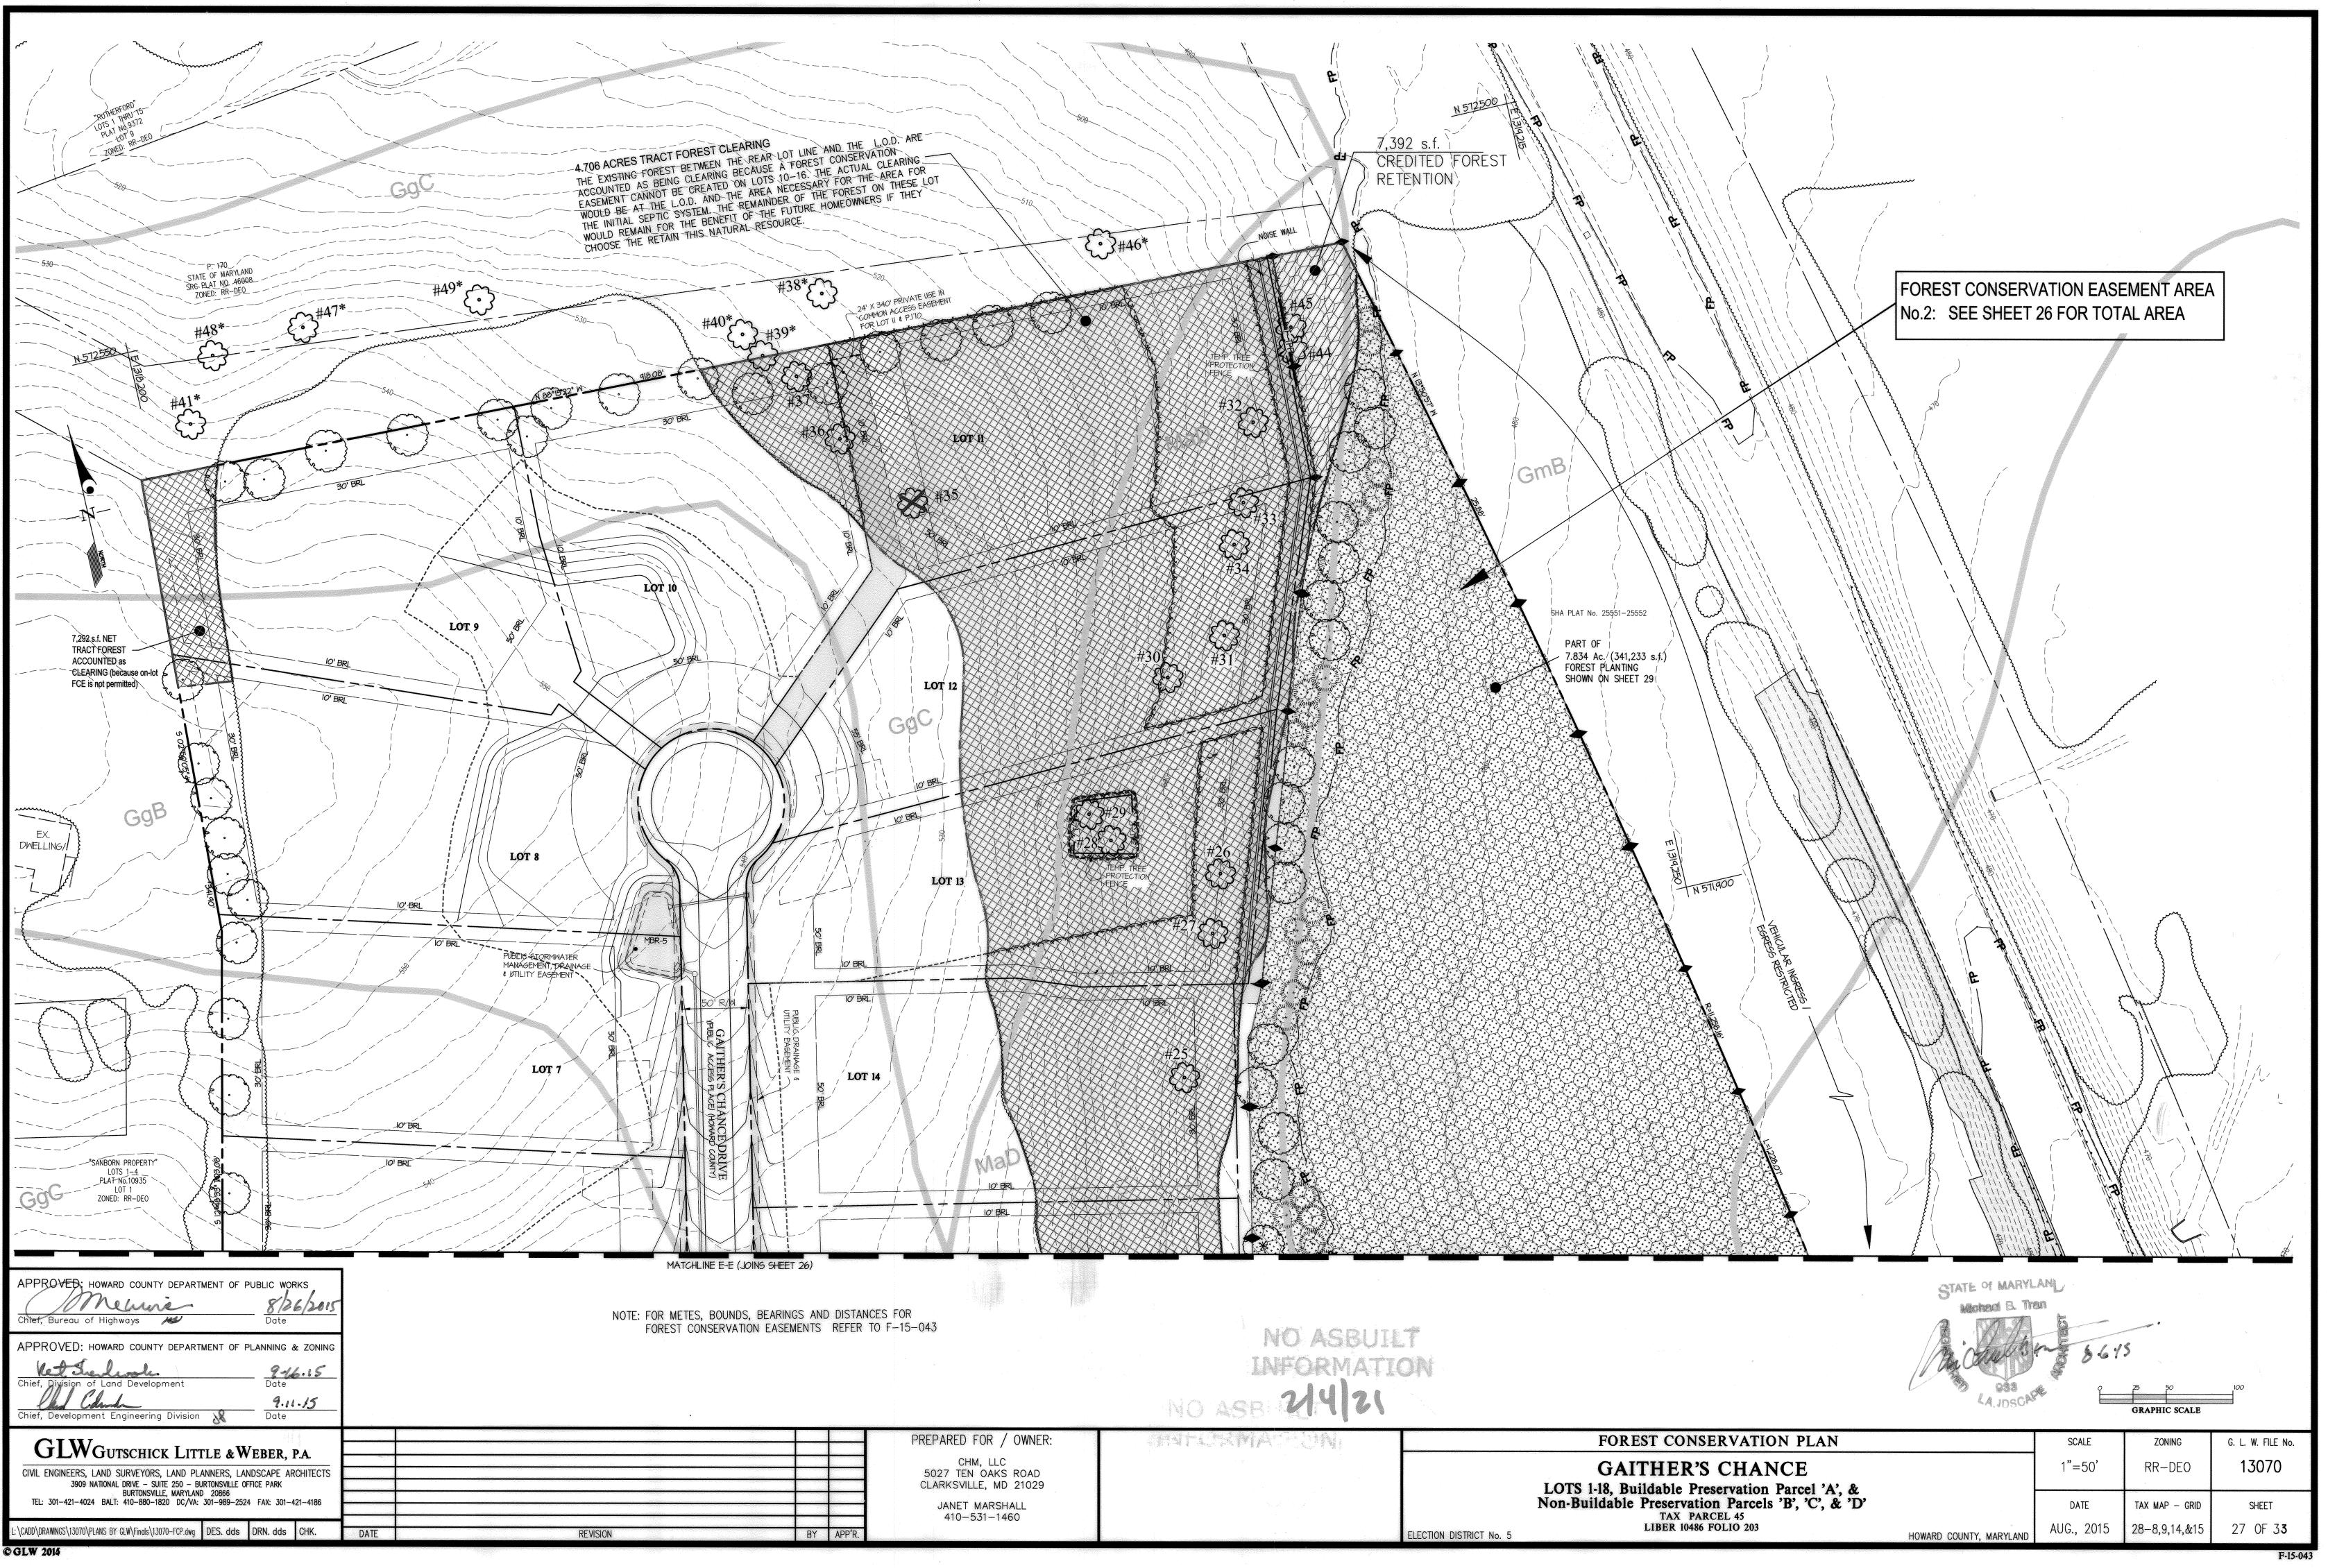

0         116         232         ve Buffer Trees or         RD FC SURETY         C SURETY         HEET 28         T LIST         NICAL/COMMC         FCE-3         19         (66)         19         (66)         19         (66)         19         (66)         19         (67)         (19         (67)         (3)         (67)         (3)         (67)         (3)         (67)         (3)         (406)         (3)         AT APPROXIMATE SPA         PORTION OF FORMULA AND AND AND AND AND AND AND AND AND AN | TOTAL<br>11.77<br>1178<br>64 **<br>1,114<br>2,228<br>and the<br>DN)<br>TOTAL<br>284-<br>294)<br>96<br>336)<br>81<br>289<br>012)<br>96<br>336)<br>81<br>289<br>012)<br>96<br>336)<br>72<br>02)<br>114<br>900)<br>TTELY<br>CCING 15'×15'). | NOTE: F<br>A<br>C<br>T |

© GLW 2014 \* . **x**·







NUBURT

| <ul> <li>GENERAL NOTES</li> <li>1. THIS REFORESTATION PLAN IS PROVIDED IN ACCORDANCE WITH THE REQUIREMENTS OF SUBTITLE 12 "FOREST CONSERVATION" OF THE HOWARD COUNTY CODE.</li> <li>2. IMPLEMENTATION OF THIS PLAN MUST BE PERFORMED BY A CONTRACTOR THAT IS KNOWLEDGEABLE AND EXPERIENCED IN AFFORESTATION/REFORESTATION TECHNIQUES AND PRACTICES.</li> <li>3. THE OWNER IS RESPONSIBLE FOR A 2-YEAR (MIN.) POST-CONSTRUCTION MAINTENANCE PERIOD WHICH INVOLVES ACTIVITIES NECESSARY TO ENSURE SURVIVAL AND GROWTH OF THE CONSERVATION AREA. TWO INSPECTIONS PER YEAR BY A QUALIFIED PROFESSIONAL AT</li> </ul>