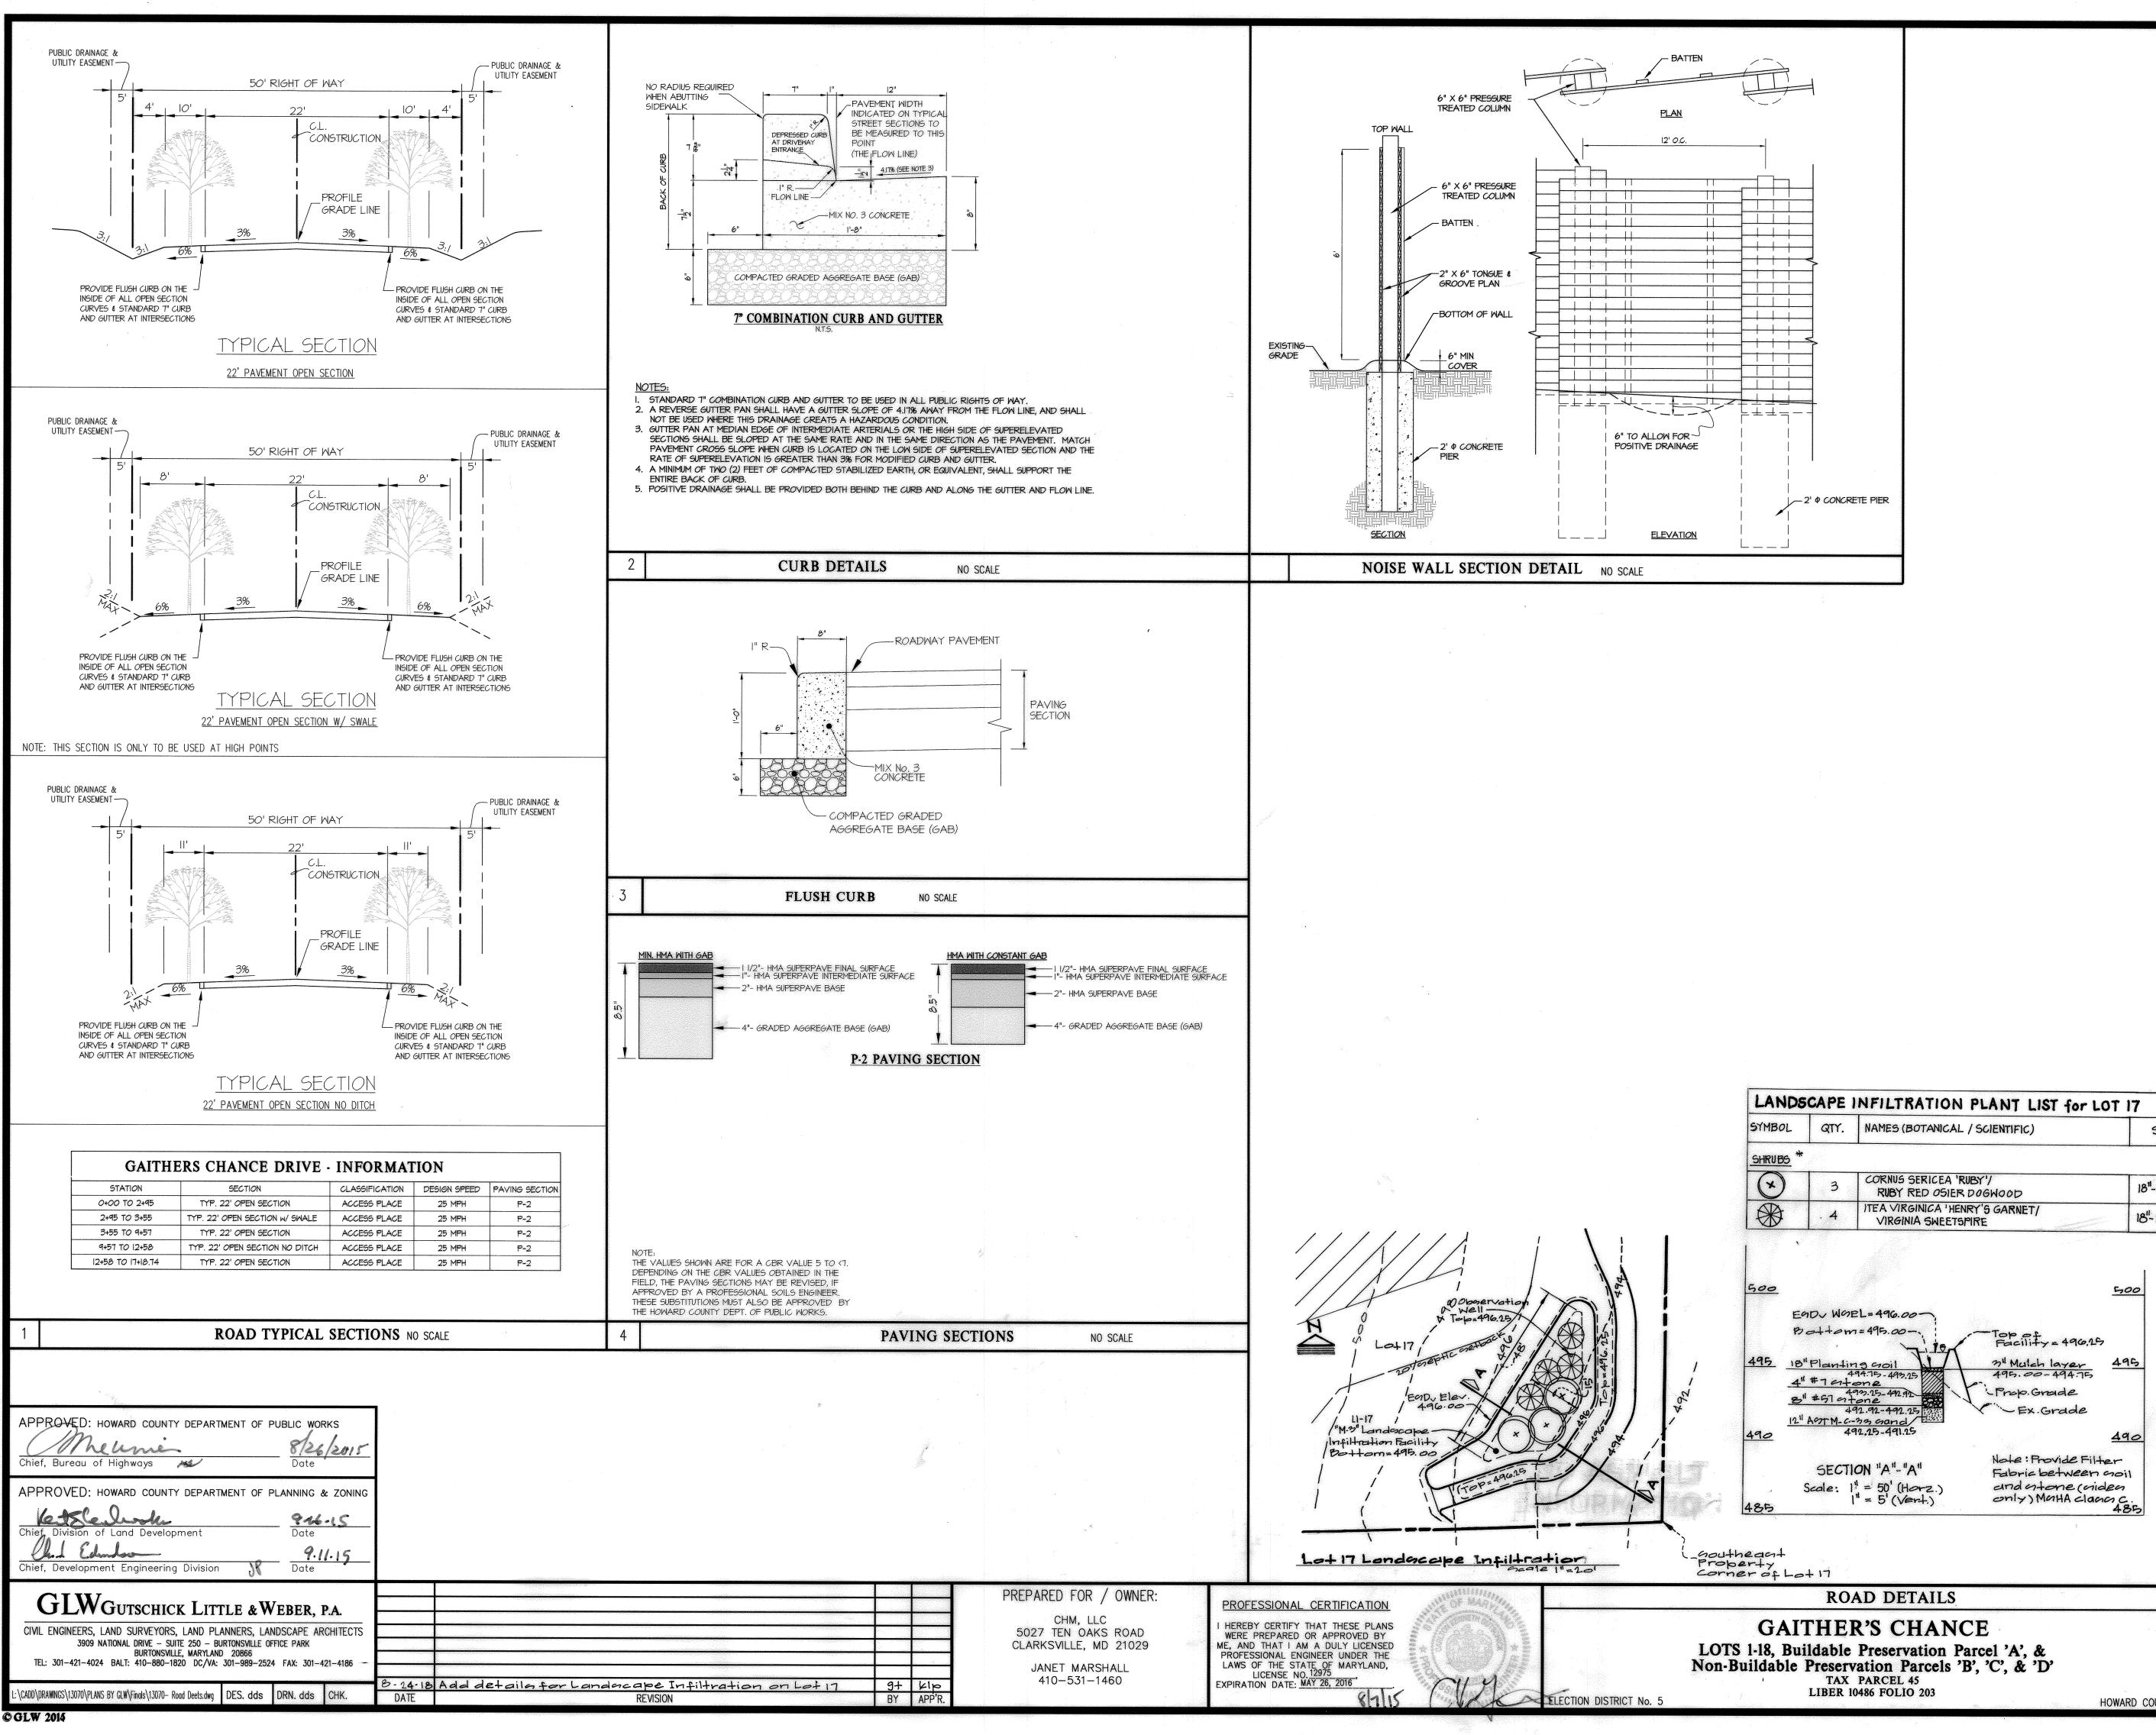

TRUCTION OF UTILITIES IS LIMITED TO 3 PIPE LENGTHS OR THAT LED AND STABILIZED WITHIN 1 WORKING DAY, WHICHEVER IS