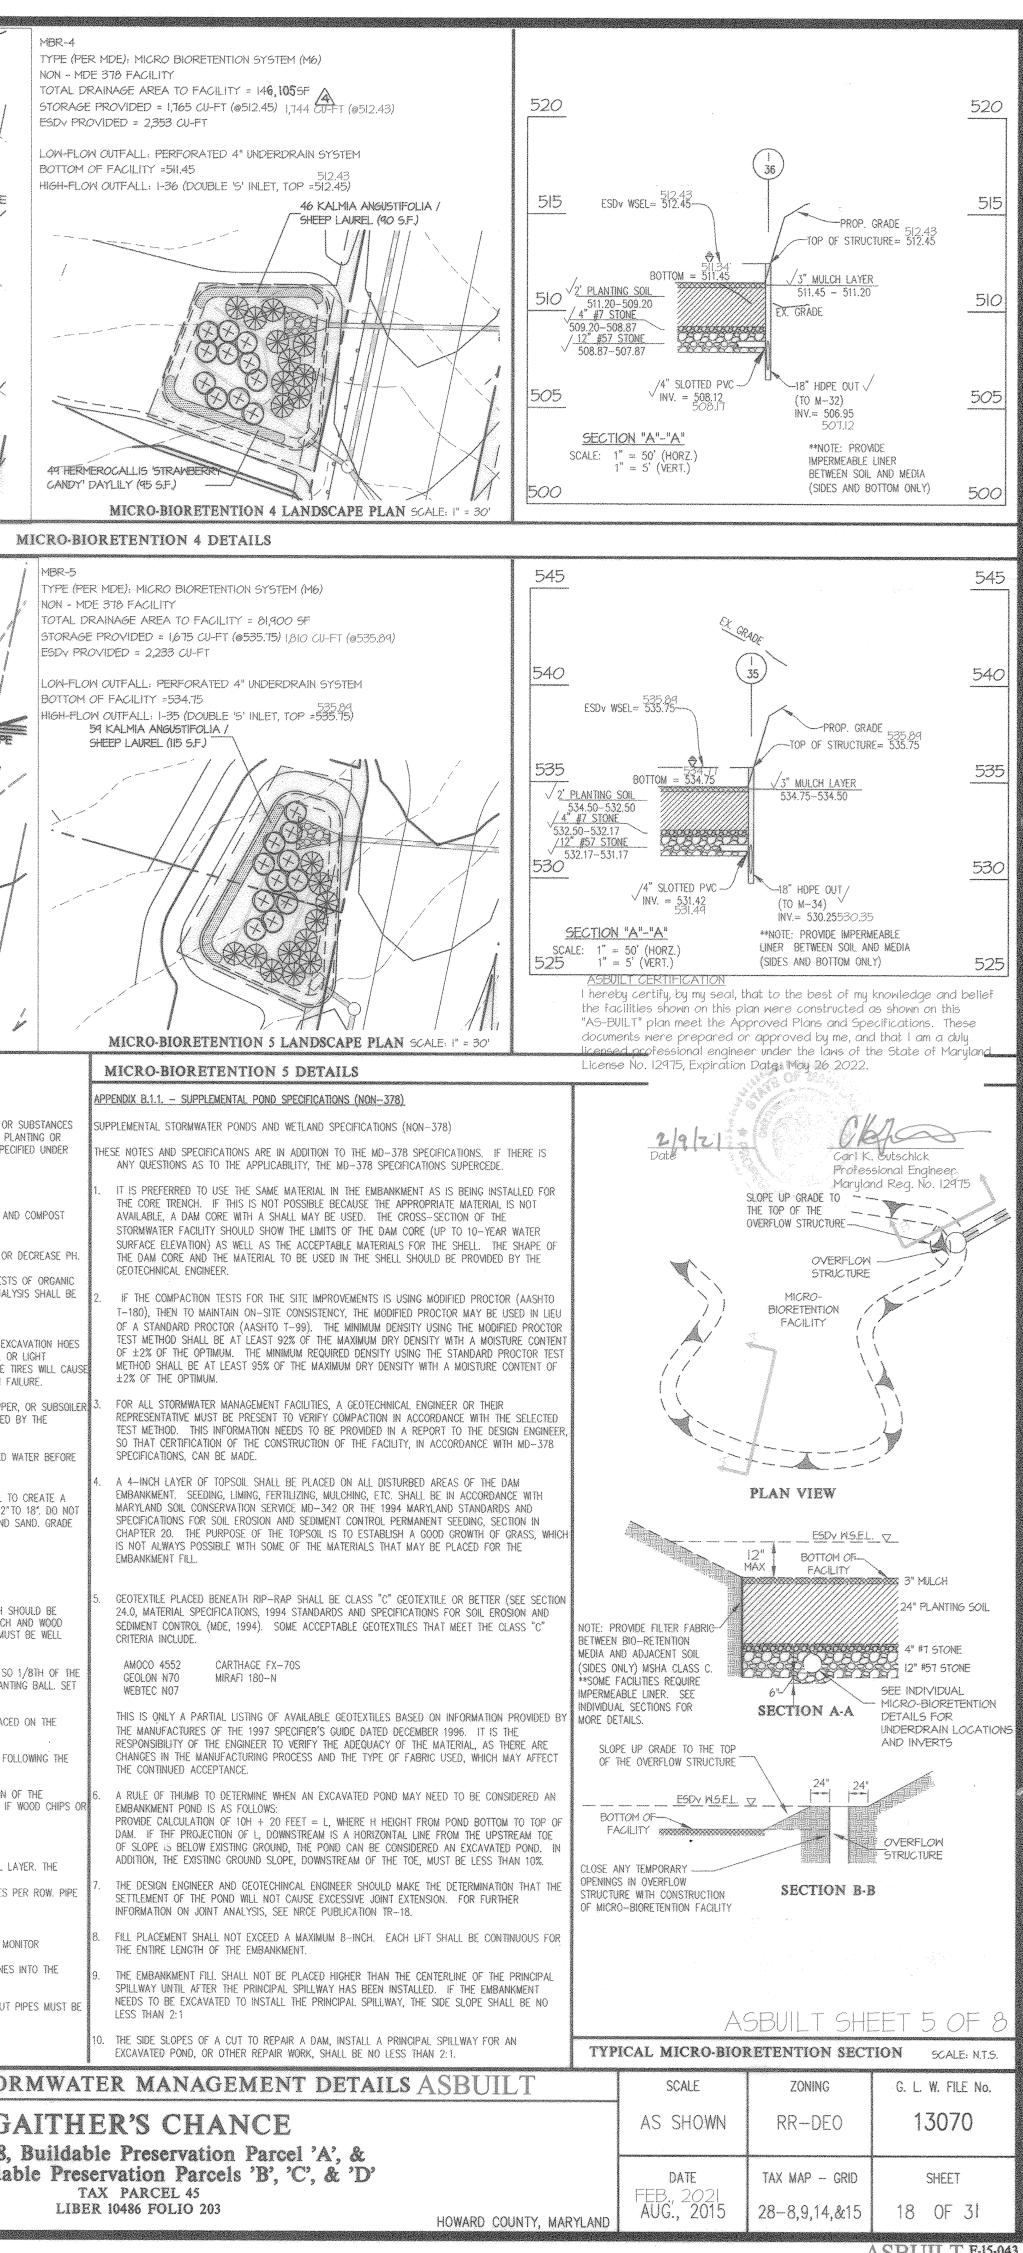

|



ASBUILT F-15-043



## DRAINAGE AREA SUMMARY

|                                | AREA     | CN | Tc (hrs) | QIOO (cfs) |
|--------------------------------|----------|----|----------|------------|
| DRAINAGE AREA I<br>(FARM POND) | 70.2 AC. | 72 | 0.33     | 293        |
| DRAINAGE AREA 2<br>(CULVERT)   | 58.0 AC. | 72 | 0.32     | 243        |



| 40 | 100    | 200       | 40 |
|----|--------|-----------|----|
| Ť  |        |           |    |
|    | l inch | = 200 ft. |    |
|    |        |           |    |
|    |        |           |    |

REVISION

DATE

CIVIL ENGINEERS, LAND SURVEYORS, LAND PLANNERS, LANDSCAPE ARCHITECTS 3909 NATIONAL DRIVE – SUITE 250 – BURTONSVILLE OFFICE PARK BURTONSVILLE, MARYLAND 20866 TEL: 301-421-4024 BALT: 410-880-1820 DC/VA: 301-989-2524 FAX: 301-421-4186

L