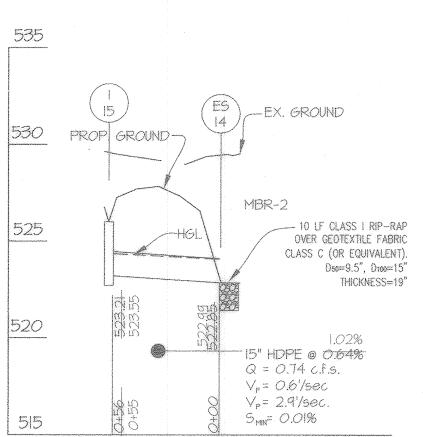

----------------------------------------------------------------------------------------------------------------------------------------------------------------------------------------|--------|-------------------------|----------|



| ble Preservation Parcel 'A', &    |                              |            |                |       |
|-----------------------------------|------------------------------|------------|----------------|-------|
| servation Parcels 'B', 'C', & 'D' | ġ.                           | DATE       | TAX MAP – GRID | SHEE  |
| ER 10486 FOLIO 203                | -<br>HOWARD COUNTY, MARYLAND | AUG., 2015 | 28-8,9,14,&15  | 12 OF |
|                                   |                              |            |                |       |













,



© GLW 2014



. 32

-PROP. GROUND

H-HGL 18" HDPE (IN)

(FROM M-33)

" IO" HOPE (OUT)

(TO ES-30)

H-EX. GROUND

INV. =506,33

 $V_{\rm F} = 5.4'/{\rm sec}$ 

INV. -306.540

18" HDPE @ 1.24%

Q = 9.46 c.f.s.

Vp= 7.9'/sec.

3.54%

(36)

(M)





|       |                  |                | 1      |                                                                                                                                                                                                                                          |                                        | STRU                                                                                                            | CTURE S                                          | CHEDULE       |                                              |