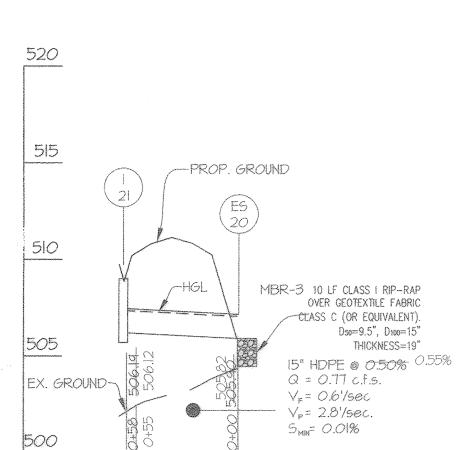

-------------------------------------------------------------------------------------------------------------------------------------------------------------------------------------------------------------|--------|-------------------------|----------|



| ble Preservation Parcel 'A', &    |                              |            |                |       |
|-----------------------------------|------------------------------|------------|----------------|-------|
| servation Parcels 'B', 'C', & 'D' | ġ.                           | DATE       | TAX MAP – GRID | SHEE  |
| ER 10486 FOLIO 203                | -<br>HOWARD COUNTY, MARYLAND | AUG., 2015 | 28-8,9,14,&15  | 12 OF |
|                                   |                              |            |                |       |













,



© GLW 2014



. 32

-PROP. GROUND

H-HGL 18" HDPE (IN)

(FROM M-33)

" IO" HOPE (OUT)

(TO ES-30)

H-EX. GROUND

INV. =506,33

 $V_{\rm F} = 5.4'/{\rm sec}$ 

INV. -306.540

18" HDPE @ 1.24%

Q = 9.46 c.f.s.

Vp= 7.9'/sec.

3.54%

(36)

(M)





|       |                  |                | 1      |                                                                                                                                                                                                                                          |                                        | STRU                                                                                                            | CTURE S                                          | CHEDULE       |