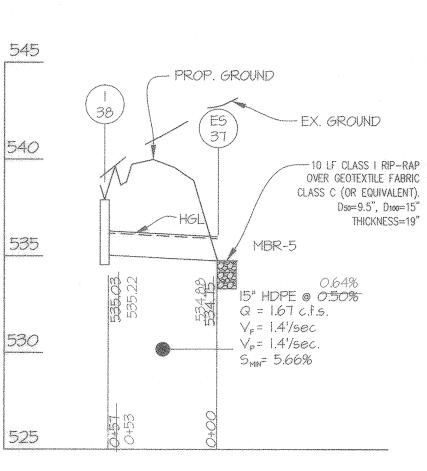

|



| ble Preservation Parcel 'A', &    |                              |            |                |       |
|-----------------------------------|------------------------------|------------|----------------|-------|
| servation Parcels 'B', 'C', & 'D' | ġ.                           | DATE       | TAX MAP – GRID | SHEE  |
| ER 10486 FOLIO 203                | -<br>HOWARD COUNTY, MARYLAND | AUG., 2015 | 28-8,9,14,&15  | 12 OF |
|                                   |                              |            |                |       |













,



© GLW 2014



. 32

-PROP. GROUND

H-HGL 18" HDPE (IN)

(FROM M-33)

" IO" HOPE (OUT)

(TO ES-30)

H-EX. GROUND

INV. =506,33

 $V_{\rm F} = 5.4'/{\rm sec}$ 

INV. -306.540

18" HDPE @ 1.24%

Q = 9.46 c.f.s.

Vp= 7.9'/sec.

3.54%

(36)

(M)





|       |                  |                | 1      |                                                                                                                                                                                                                                          |                                        | STRU                                                                                                            | CTURE S                                          | CHEDULE       |                                              |        |                |         |                                        |
|-------|------------------|----------------|--------|----------------------------------------------------------------------------------------------------------