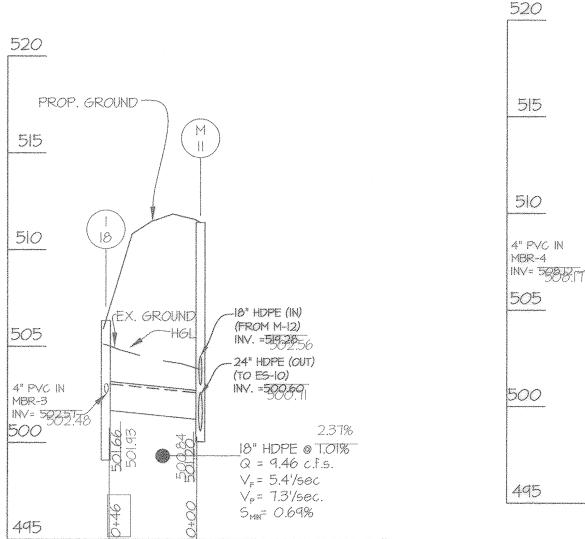

-----------------------------------------------------------------------------------------------------------------------------------------------------------------------------------------------------------|--------|-------------------------|----------|



| ble Preservation Parcel 'A', &    |                              |            |                |       |
|-----------------------------------|------------------------------|------------|----------------|-------|
| servation Parcels 'B', 'C', & 'D' | ġ.                           | DATE       | TAX MAP – GRID | SHEE  |
| ER 10486 FOLIO 203                | -<br>HOWARD COUNTY, MARYLAND | AUG., 2015 | 28-8,9,14,&15  | 12 OF |
|                                   |                              |            |                |       |













,



© GLW 2014



. 32

-PROP. GROUND

H-HGL 18" HDPE (IN)

(FROM M-33)

" IO" HOPE (OUT)

(TO ES-30)

H-EX. GROUND

INV. =506,33

 $V_{\rm F} = 5.4'/{\rm sec}$ 

INV. -306.540

18" HDPE @ 1.24%

Q = 9.46 c.f.s.

Vp= 7.9'/sec.

3.54%

(36)

(M)





|       |                  |                | 1      |                                                                                                                                                                                                                                          |                                        | STRU                                                                                                            | CTURE S                                          | CHEDULE       |