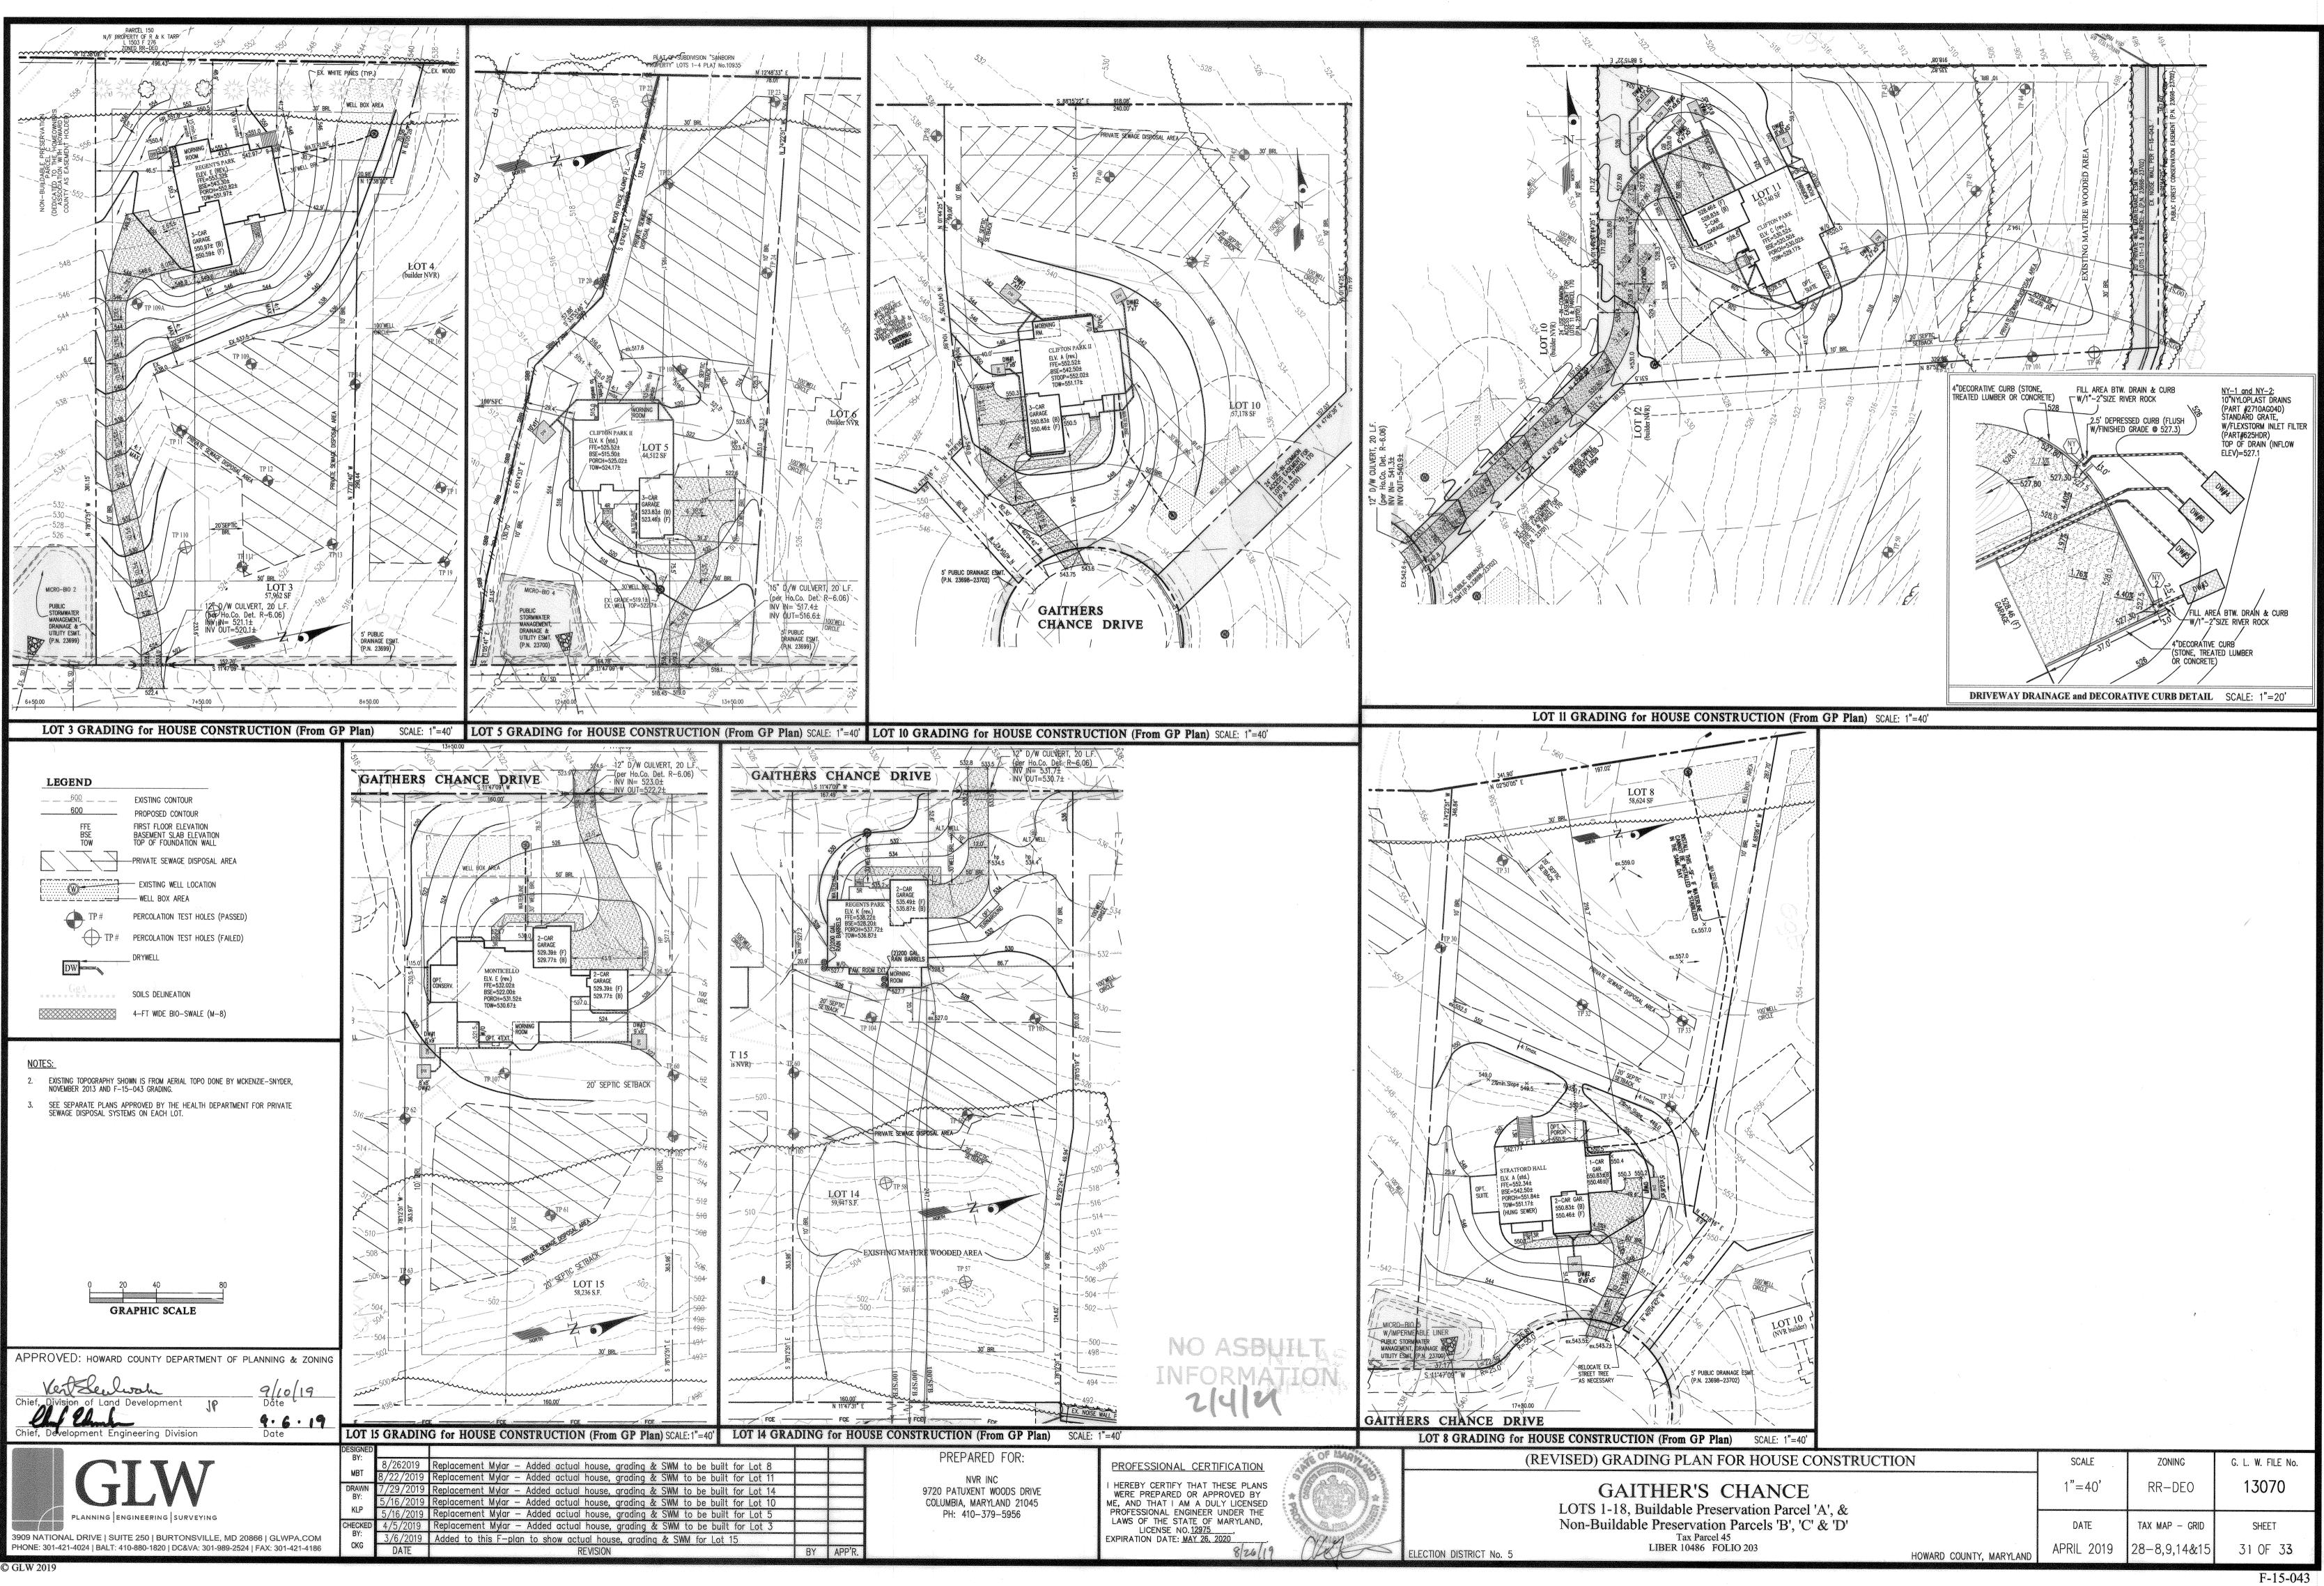

|                                                                                                                                                                                                                                                                                                                                                                 | CIFICATIONS OF HOWARD COUNTY PLUS MSHA STANDARDS AND SPECIFICATIONS IF APPLICABLE.                                                                                                                                                                                                                                                                                                                                                                                                                                                                                                                                                                                                                                                                                                                                                                                                                                                                                                                                                                                                                                                                                                                                                                                                                                                                                                                                                                                                                                                                                                                                                                                                                                                                                                                                                                                                                                                                                                                                                                                                                                            |
|-----------------------------------------------------------------------------------------------------------------------------------------------------------------------------------------------------------------------------------------------------------------------------------------------------------------------------------------------------------------|-------------------------------------------------------------------------------------------------------------------------------------------------------------------------------------------------------------------------------------------------------------------------------------------------------------------------------------------------------------------------------------------------------------------------------------------------------------------------------------------------------------------------------------------------------------------------------------------------------------------------------------------------------------------------------------------------------------------------------------------------------------------------------------------------------------------------------------------------------------------------------------------------------------------------------------------------------------------------------------------------------------------------------------------------------------------------------------------------------------------------------------------------------------------------------------------------------------------------------------------------------------------------------------------------------------------------------------------------------------------------------------------------------------------------------------------------------------------------------------------------------------------------------------------------------------------------------------------------------------------------------------------------------------------------------------------------------------------------------------------------------------------------------------------------------------------------------------------------------------------------------------------------------------------------------------------------------------------------------------------------------------------------------------------------------------------------------------------------------------------------------|
| NORK.<br>3. THE CONTRACTOR SHALL NOTIFY "MISS UTILITY" AT I-800-251-1111 AT LEAST 48 HOURS                                                                                                                                                                                                                                                                      | EERING/ CONSTRUCTION INSPECTION DIVISION AT 410-313-1880 AT LEAST FIVE (5) WORKING DAYS PRIOR TO THE START OF<br>PRIOR TO ANY EXCAVATION WORK BEING DONE.                                                                                                                                                                                                                                                                                                                                                                                                                                                                                                                                                                                                                                                                                                                                                                                                                                                                                                                                                                                                                                                                                                                                                                                                                                                                                                                                                                                                                                                                                                                                                                                                                                                                                                                                                                                                                                                                                                                                                                     |
| <ol> <li>TRAFFIC CONTROL DEVICES:</li> <li>A) THE RI-I (STOP) SIGNS AND THE STREET NAME SIGN (SNS) ASSEMBLIES FOR THIS DEVELOF</li> <li>B) THE TRAFFIC CONTROL DEVICE LOCATIONS SHOWN ON THE PLANS ARE APPROXIMATE AN<br/>OF THE TRAFFIC CONTROL DEVICES.</li> </ol>                                                                                            | PMENT MUST BE INSTALLED BEFORE THE BASE PAVING IS COMPLETED.<br>D MUST BE FIELD APPROVED BY HOWARD COUNTY TRAFFIC DIVISION (410-313-2430) PRIOR TO THE INSTALLATION OF ANY                                                                                                                                                                                                                                                                                                                                                                                                                                                                                                                                                                                                                                                                                                                                                                                                                                                                                                                                                                                                                                                                                                                                                                                                                                                                                                                                                                                                                                                                                                                                                                                                                                                                                                                                                                                                                                                                                                                                                    |
| C) ALL TRAFFIC CONTROL DEVICES AND THEIR LOCATIONS SHALL BE IN ACCORDANCE WITH<br>D) ALL SIGN POSTS USED FOR TRAFFIC CONTROL SIGNS INSTALLED IN THE COUNTY RIGHT-O                                                                                                                                                                                              | THE LATEST EDITION OF THE "MARYLAND MANUAL ON UNIFORM TRAFFIC CONTROL DEVICES" (MDMUTCD).<br>F-WAY SHALL BE MOUNTED ON A 2" GALVANIZED STEEL, PERFORATED (QUICK PUNCH), SQUARE TUBE POST (14 GAUGE)<br>NGE) - 3' LONG, THE ANCHOR SHALL NOT EXTEND MORE THAN TWO QUICK PUNCH HOLES ABOVE GROUND LEVEL, A                                                                                                                                                                                                                                                                                                                                                                                                                                                                                                                                                                                                                                                                                                                                                                                                                                                                                                                                                                                                                                                                                                                                                                                                                                                                                                                                                                                                                                                                                                                                                                                                                                                                                                                                                                                                                      |
| <ol> <li>ZONING: THE SUBJECT PROPERTY IS ZONED RR-DEO PER THE OCTOBER 6, 2013 COMPRE</li> <li>PREVIOUS DEPARTMENT OF PLANNING AND ZONING FILE NUMBERS: ECP-14-067, WP-14-12-</li> <li>SITE ANALYSIS:</li> </ol>                                                                                                                                                 |                                                                                                                                                                                                                                                                                                                                                                                                                                                                                                                                                                                                                                                                                                                                                                                                                                                                                                                                                                                                                                                                                                                                                                                                                                                                                                                                                                                                                                                                                                                                                                                                                                                                                                                                                                                                                                                                                                                                                                                                                                                                                                                               |
| TOTAL AREA OF SITE:       51.83 ACRES:         AREA OF 100 YR, FLOODPLAIN:       16.1 ACRES:         AREA OF STEEP SLOPES (OUTSIDE OF FLOODPLAIN):       0.06 ACRES:                                                                                                                                                                                            |                                                                                                                                                                                                                                                                                                                                                                                                                                                                                                                                                                                                                                                                                                                                                                                                                                                                                                                                                                                                                                                                                                                                                                                                                                                                                                                                                                                                                                                                                                                                                                                                                                                                                                                                                                                                                                                                                                                                                                                                                                                                                                                               |
| NET AREA:41.67 ACRES:<br>AREA OF PROPOSED ROADWAY (PUBLIC):2.99 ACRES:<br>NO. OF SINGLE FAMILY DETACHED LOTS:18<br>AREA OF SINGLE FAMILY DETACHED LOTS:23.64 ACRES:                                                                                                                                                                                             |                                                                                                                                                                                                                                                                                                                                                                                                                                                                                                                                                                                                                                                                                                                                                                                                                                                                                                                                                                                                                                                                                                                                                                                                                                                                                                                                                                                                                                                                                                                                                                                                                                                                                                                                                                                                                                                                                                                                                                                                                                                                                                                               |
| NO. OF BUILDABLE PRESERVATION PARCELS                                                                                                                                                                                                                                                                                                                           |                                                                                                                                                                                                                                                                                                                                                                                                                                                                                                                                                                                                                                                                                                                                                                                                                                                                                                                                                                                                                                                                                                                                                                                                                                                                                                                                                                                                                                                                                                                                                                                                                                                                                                                                                                                                                                                                                                                                                                                                                                                                                                                               |
| NO. OF NON BUILDABLE PRESERVATION PARCELS                                                                                                                                                                                                                                                                                                                       |                                                                                                                                                                                                                                                                                                                                                                                                                                                                                                                                                                                                                                                                                                                                                                                                                                                                                                                                                                                                                                                                                                                                                                                                                                                                                                                                                                                                                                                                                                                                                                                                                                                                                                                                                                                                                                                                                                                                                                                                                                                                                                                               |
| II. THIS PROJECT IS IN CONFORMANCE WITH THE LATEST HOWARD COUNTY STANDARDS UNLI<br>12. THERE IS A CEMETERY ON SITE LOCATED ON PRESERVATION PARCEL 'A'. THE CEMETER<br>13. THE SCENIC ROADS MAP DOES NOT INDICATE ANY SCENIC ROADS IN THE VICINITY.                                                                                                              | Y ON SITE IS LISTED IN THE CEMETERY INVENTORY AS 28-5, THE HENRY MARSHALL PROPERTY.                                                                                                                                                                                                                                                                                                                                                                                                                                                                                                                                                                                                                                                                                                                                                                                                                                                                                                                                                                                                                                                                                                                                                                                                                                                                                                                                                                                                                                                                                                                                                                                                                                                                                                                                                                                                                                                                                                                                                                                                                                           |
|                                                                                                                                                                                                                                                                                                                                                                 | 14IN HOUSE DATES TO 1747 AND THERE ARE HISTORIC OUTBUILDINGS ON SITE, MAKING THIS A HISTORIC PROPERTY.<br>2NTROL WHICH IS BASED UPON THE MARYLAND STATE PLANE COORDINATE SYSTEM. HOWARD COUNTY BENCHMARKS 28DA<br>ER. P.A., DATED APRIL, 2014                                                                                                                                                                                                                                                                                                                                                                                                                                                                                                                                                                                                                                                                                                                                                                                                                                                                                                                                                                                                                                                                                                                                                                                                                                                                                                                                                                                                                                                                                                                                                                                                                                                                                                                                                                                                                                                                                 |
| 17. SOILS DATA WAS TAKEN FROM THE SOIL SURVEY OF HOWARD COUNTY, MARYLAND ISSUE<br>18. THE EXISTING TOPOGRAPHY IS TAKEN FROM AERIAL TOPOGRAPHY PREPARED BY MCKI<br>19. THE METLANDS DELINEATION STUDY FOR THIS PROJECT WAS PREPARED BY KLEBASKO I                                                                                                                | D MARCH, 2008.<br>INZIE-SNYDER DURING NOVEMBER, 2013.<br>INVIRONMENTAL, LLC., DATED FEBRUARY 21, 2014 AND APPROVED ON 11/07/14.                                                                                                                                                                                                                                                                                                                                                                                                                                                                                                                                                                                                                                                                                                                                                                                                                                                                                                                                                                                                                                                                                                                                                                                                                                                                                                                                                                                                                                                                                                                                                                                                                                                                                                                                                                                                                                                                                                                                                                                               |
| <ol> <li>20. THE IOO-YEAR FLOODPLAIN STUDY FOR THE CLYDE'S BRANCH WAS TAKEN FROM HOWAR<br/>POND WAS DETERMINED BY THE FLOOD PLAIN STUDY PREPARED BY GUTSCHICK, LITTLE</li> <li>21. A NOISE STUDY WAS PREPARED BY ROBERT H. VOGEL ENGINEERING DATED MARCH 19, 2</li> <li>22. A TRAFFIC STUDY WAS PREPARED BY TRAFFIC GROUP IN A REPORT DATED MARCH 20</li> </ol> | 2014 AND WAS APPROVED ON II/07/14.                                                                                                                                                                                                                                                                                                                                                                                                                                                                                                                                                                                                                                                                                                                                                                                                                                                                                                                                                                                                                                                                                                                                                                                                                                                                                                                                                                                                                                                                                                                                                                                                                                                                                                                                                                                                                                                                                                                                                                                                                                                                                            |
| 23. THE GEO-TECHNICAL REPORT WAS PROVIDED BY E.C.S. DATED SEPTEMBER 19, 2013 THIS<br>24. EXISTING UTILITIES WERE TAKEN FROM AVAILABLE HOWARD COUNTY RECORDS.<br>25. THE PROJECT IS NOT WITHIN THE METROPOLITAN DISTRICT.                                                                                                                                        |                                                                                                                                                                                                                                                                                                                                                                                                                                                                                                                                                                                                                                                                                                                                                                                                                                                                                                                                                                                                                                                                                                                                                                                                                                                                                                                                                                                                                                                                                                                                                                                                                                                                                                                                                                                                                                                                                                                                                                                                                                                                                                                               |
| <ol> <li>WATER AND SEWER ARE PRIVATE AND PROVIDED BY PROPOSED WELL AND SEPT</li> <li>THE FOLLOWING STREAM BUFFERS HAVE BEEN PROVIDED.<br/>PERENNIAL STREAM- 100' BUFFER</li> </ol>                                                                                                                                                                              |                                                                                                                                                                                                                                                                                                                                                                                                                                                                                                                                                                                                                                                                                                                                                                                                                                                                                                                                                                                                                                                                                                                                                                                                                                                                                                                                                                                                                                                                                                                                                                                                                                                                                                                                                                                                                                                                                                                                                                                                                                                                                                                               |
| FOREST CONSERVATION EASEMENT AREAS, UNLESS DETERMINED TO BE ESSENTIAL OR N                                                                                                                                                                                                                                                                                      | LINE.<br>ES SHALL BE PERMITTED WITHIN THE LIMITS OF WETLANDS, STREAMS OR THEIR REQUIRED BUFFERS, FLOODPLAIN AND<br>ECESSARY BY DPZ. DPZ HAS DETERMINED THAT IMPACTS TO ENVIRONMENTAL RESOURCES SHOWN (CONSTRUCTION OF A<br>ING POND AS REQUIRED BY HSCD) ARE NECESSARY IN ACCORDANCE WITH SUBSECTION 16.116(C) OF THE SUBDIVISION AND                                                                                                                                                                                                                                                                                                                                                                                                                                                                                                                                                                                                                                                                                                                                                                                                                                                                                                                                                                                                                                                                                                                                                                                                                                                                                                                                                                                                                                                                                                                                                                                                                                                                                                                                                                                         |
| 29. THE FOREST CONSERVATION REQUIREMENTS OF SECTION 16.1200 OF THE HOMARD COUN<br>13.35± ACRES. THIS OBLIGATION WILL BE MET WITH A TOTAL OF 11.75± ACRES OF REFOR                                                                                                                                                                                               | TY CODE AND THE FOREST CONSERVATION MANUAL WILL BE SATISFIED WITH AN OBLIGATION FOR THIS SUBDIVISION OF<br>ESTATION & AFFORESTATION PLANTING, AND LOI'L ACRES OF CREDITED RETENTION TO BE PROVIDED ON-SITE. A SURETY IN<br>SURETY TAKES INTO ACCOUNT CREDIT FOR LANDSCAPING- SEE SHEET 28 FOR ADDITIONAL INFORMATION ON REQUIRED<br>CONSERVATION                                                                                                                                                                                                                                                                                                                                                                                                                                                                                                                                                                                                                                                                                                                                                                                                                                                                                                                                                                                                                                                                                                                                                                                                                                                                                                                                                                                                                                                                                                                                                                                                                                                                                                                                                                              |
| 30. MINIMUM BUILDING SETBACK RESTRICTIONS PROM PUBLIC ROADS AND PROPERTY LINES I<br>31. REQUIRED BUFFERING AND OTHER LANDSCAPING REQUIREMENTS/FEATURES HAVE BEEN I<br>LANDSCAPE MANUAL. A LANDSCAPE SURETY IN THE AMOUNT OF \$38,250,00 FOR THE E                                                                                                               | NILL BE PROVIDED IN ACCORDANCE WITH THE ZONING REGULATIONS ADOPTED OCTOBER, 2013.<br>"ROVIDED IN ACCORDANCE WITH THE SUBDIVISION REGULATIONS (AMENDED 5TH EDITION) AND THE HOWARD COUNTY<br>WFFER PLANTING IS POSTED WITH THE F-15-043 DEVELOPER AGREEMENT (SEE SHEETS 23-24).                                                                                                                                                                                                                                                                                                                                                                                                                                                                                                                                                                                                                                                                                                                                                                                                                                                                                                                                                                                                                                                                                                                                                                                                                                                                                                                                                                                                                                                                                                                                                                                                                                                                                                                                                                                                                                                |
| 33. STORMWATER MANAGEMENT FOR THIS SITE WILL BE PROVIDED IN ACCORDANCE WITH CLORER TO FULFILL THE STORMMATER MANAGEMENT REQUIREMENTS A COMBINATION OF                                                                                                                                                                                                           | 04/17/2014 AT DAYTON OAKS ELEMENTARY SCHOOL IN COMPLIANCE WITH SECTION 16.128 OF THE REGULATIONS.<br>HAPTER 5 OF THE MDE STORMWATER DESIGN MANUAL. BASED ON TABLE 5.3, THIS SITE HAS A TARGET PE OF 1.6". IN<br>COMBINATION OF DISCONNECTION OF ROOFTOP RUNOFF (N-1), DISCONNECTION OF NON-ROOFTOP RUNOFF (N-2), SHEET FLOW                                                                                                                                                                                                                                                                                                                                                                                                                                                                                                                                                                                                                                                                                                                                                                                                                                                                                                                                                                                                                                                                                                                                                                                                                                                                                                                                                                                                                                                                                                                                                                                                                                                                                                                                                                                                   |
| MAINTAINED BY HOWARD COUNTY AND THE HOA. ALL OTHER PRACTICES WILL BE PRIV/<br>SAFE PASSAGE.                                                                                                                                                                                                                                                                     | RETENTION (M-6) WILL BE USED. THE MICRO-BIORETENTION FACILITIES (M-6) WILL BE PUBLICLY OWNED AND JOINTLY<br>NTELY OWNED AND MAINTAINED. THE EXISTING POND DOES NOT PROVIDE ANY STORMWATER MANAGEMENT, ONLY 100 YEAR<br>IT FOR ANY NEW DWELLINGS TO INSURE SAFE ACCESS FOR FIRE AND EMERGENCY VEHICLES PER THE FOLLOWING MINIMUM                                                                                                                                                                                                                                                                                                                                                                                                                                                                                                                                                                                                                                                                                                                                                                                                                                                                                                                                                                                                                                                                                                                                                                                                                                                                                                                                                                                                                                                                                                                                                                                                                                                                                                                                                                                               |
| REGUIREMENTS:<br>A) WIDTH - 12' (16' SERVING MORE THAN ONE RESIDENCE)<br>B) SURFACE - 6' OF COMPACTED CRUSHER RUN BASE WITH TAR AND CHIP COATING (1-                                                                                                                                                                                                            |                                                                                                                                                                                                                                                                                                                                                                                                                                                                                                                                                                                                                                                                                                                                                                                                                                                                                                                                                                                                                                                                                                                                                                                                                                                                                                                                                                                                                                                                                                                                                                                                                                                                                                                                                                                                                                                                                                                                                                                                                                                                                                                               |
| C) GEOMETRY - MAX. 15% GRADE, MAX 10% GRADE CHANGE AND MIN. 45' TURNING RAL<br>D) STRUCTURE (CULVERTS/BRIDGES) - CAPABLE OF SUPPORTING 25 GROSS TONS (H25<br>E) DRAINAGE ELEMENTS - SAFELY PASSING 100-YEAR FLOOD WITH NO MORE THAN I F<br>E) MAINTENANCE - SUFFICIENT TO INSURE ALL MEATHER USE                                                                | LOADING)                                                                                                                                                                                                                                                                                                                                                                                                                                                                                                                                                                                                                                                                                                                                                                                                                                                                                                                                                                                                                                                                                                                                                                                                                                                                                                                                                                                                                                                                                                                                                                                                                                                                                                                                                                                                                                                                                                                                                                                                                                                                                                                      |
| <ol> <li>THE TWO HEADSTONES SHALL BE REINSTALLED OVER THE EXISTING GRAVE SITES. THE</li> </ol>                                                                                                                                                                                                                                                                  | ON AUGUST 21, 2014 WITH THE FOLLOWING CONDITIONS:                                                                                                                                                                                                                                                                                                                                                                                                                                                                                                                                                                                                                                                                                                                                                                                                                                                                                                                                                                                                                                                                                                                                                                                                                                                                                                                                                                                                                                                                                                                                                                                                                                                                                                                                                                                                                                                                                                                                                                                                                                                                             |
| 2. THE APPLICANT SHALL ENCLOSE THE CEMETERY AREA WITH OPEN FENCING WHICH WILL<br>3. CONDITIONS I & 2 SHALL BE ADDRESSED PRIOR TO RECORDATION OF THE SUBDIVISION<br>FILE AS PROOF THAT CONDITIONS I & 2 HAVE BEEN MET.                                                                                                                                           | ALSO CONTAIN AN ACCESS GATE.<br>IN PLAT ASSOCIATED WITH THE "GAITHER'S CHANCE" SUBDIVISION. PHOTOGRAPHS SHALL BE SUBMITTED FOR THE OFFICE                                                                                                                                                                                                                                                                                                                                                                                                                                                                                                                                                                                                                                                                                                                                                                                                                                                                                                                                                                                                                                                                                                                                                                                                                                                                                                                                                                                                                                                                                                                                                                                                                                                                                                                                                                                                                                                                                                                                                                                     |
| 39. THE DESIGN OF THIS GLUSTER SUBDIVISION REFLECTS THE INTENDED PRINCIPAL USE OF T<br>UNDERGROUND UTILITIES, PARCEL "C" - STORMWATER MANAGEMENT, & PARCEL "D" - ENVIR                                                                                                                                                                                          | DEPARTMENT MEMO DATED APRIL 18, 2014, THIS PROPERTY HAS MET THE GRANDFATHERING REQUIREMENTS OF SB236.<br>HE PRESERVED AREAS, PARCEL "A" - PRIVATE RESIDENCE AND ENVIRONMENTAL PROTECTION, PARCEL "B" - EXISTING<br>RONMENTAL PROTECTION. THE PRESERVATION AREAS, AS DESIGNED, WILL FUNCTION FOR THEIR INTENDED USE, AND THE<br>5 INCLUDING UNIQUE & SENSITIVE ENVIRONMENTAL CONDITIONS, AND EXISTING ADJACENT FARM OPERATIONS, THE LOCATION                                                                                                                                                                                                                                                                                                                                                                                                                                                                                                                                                                                                                                                                                                                                                                                                                                                                                                                                                                                                                                                                                                                                                                                                                                                                                                                                                                                                                                                                                                                                                                                                                                                                                   |
| 40. PRESERVATION PARCEL EASEMENT HOLDERS:<br>BUILDABLE PRESERVATION PARCEL "A" - (PRIVATELY OWNED WITH HOWARD COL<br>NON-BUILDABLE PRESERVATION PARCEL "B" - (TO BE CONVEYED TO THE HOA WITH H<br>NON-BUILDABLE PRESERVATION PARCEL "C" - (TO BE CONVEYED TO THE HOA WITH H                                                                                     | NTY AND THE HOA AS THE TWO EASEMENT HOLDERS)<br>OWARD COUNTY AS THE EASEMENT HOLDER)<br>OWARD COUNTY AS THE EASEMENT HOLDER)                                                                                                                                                                                                                                                                                                                                                                                                                                                                                                                                                                                                                                                                                                                                                                                                                                                                                                                                                                                                                                                                                                                                                                                                                                                                                                                                                                                                                                                                                                                                                                                                                                                                                                                                                                                                                                                                                                                                                                                                  |
| 41. WP-14-124, A WAIVER REQUEST FROM SUBDIVISION SECTION 16.1205(a)(7) and 16.1205(a)(10)<br>PROVIDE FOR THE CONSTRUCTION OF ROADS FRONTING OR WITHIN A PROPOSED SUBDIV                                                                                                                                                                                         | OWARD COUNTY AS THE EASEMENT HOLDER)<br>, PROHIBITING REMOVAL OF SPECIMEN TREES AND 16.132(a) WHICH REQUIRES THE DEVELOPER SHALL CONSTRUCT OR<br>ISION, WAS APPROVED ON AUGUST 19, 2014 UNDER THE FOLLOWING CONDITIONS:<br>ND 43 AS DEPICTED ON THE WAIVER EXHIBIT. ANY PROPOSAL TO REMOVE ADDITIONAL TREES WILL REQUIRE A NEW WAIVER                                                                                                                                                                                                                                                                                                                                                                                                                                                                                                                                                                                                                                                                                                                                                                                                                                                                                                                                                                                                                                                                                                                                                                                                                                                                                                                                                                                                                                                                                                                                                                                                                                                                                                                                                                                         |
| REQUEST OR AN AMENDMENT TO THIS WAIVER REQUEST.<br>2. AS PART OF THE MITIGATION FOR SPECIMEN TREE REMOVAL, PERMANENT FENCING (IN A                                                                                                                                                                                                                              | DDITION TO THE REQUIRED SIGNAGE) WILL BE PLACED ALONG THOSE PROPERTY BOUNDARIES OF LOTS 4, 5 AND 16 CLOSES<br>NGERVATION EASEMENTS AND TO INSURE THAT THE 100' STREAM BUFFER IS RESPECTED. THIS FENCING SHALL BE INSTALLED                                                                                                                                                                                                                                                                                                                                                                                                                                                                                                                                                                                                                                                                                                                                                                                                                                                                                                                                                                                                                                                                                                                                                                                                                                                                                                                                                                                                                                                                                                                                                                                                                                                                                                                                                                                                                                                                                                    |
| COMMENCEMENT OF THE 2 YEAR POST CONSTRUCTION SURVIVAL PERIOD). ALL RELATED<br>FOREST AND ENVIRONMENTAL FEATURES AND ASSOCIATED BUFFERS.                                                                                                                                                                                                                         | IN HOMES ON THOSE LOTS AND AT THE SAME TIME AS THE PERMANENT PROTECTIVE SIGNAGE IS INSTALLED (PRIOR TO THE<br>PLATS AND PLANS SHALL SHOW SUPER SILT FENCE ALONG THE AFFECTED TREELINE IN THE INTERIM FOR THE PROTECTION OF                                                                                                                                                                                                                                                                                                                                                                                                                                                                                                                                                                                                                                                                                                                                                                                                                                                                                                                                                                                                                                                                                                                                                                                                                                                                                                                                                                                                                                                                                                                                                                                                                                                                                                                                                                                                                                                                                                    |
| SUBDIVISION KNOWN AS "GAITHER'S CHANCE". IT WILL BE SHOWN ON THE APPROVED LAND<br>APPROVAL                                                                                                                                                                                                                                                                      | E AS PART OF THE MITIGATION FOR THE SPECIMEN TREE REMOVAL. THIS MITIGATION WILL BE ADDRESSED WITH THE<br>SCAPE PLAN AND SURETY FOR THESE ADDITIONAL TREES WILL BE REQUIRED AS PART OF THE FINAL SUBDIVISION<br>NGE IMPROVEMENTS) SHALL BE DEMARCATED AND LABELED ON ALL SUBSEQUENT PLANS FOR "GAITHER'S CHANCE" AND                                                                                                                                                                                                                                                                                                                                                                                                                                                                                                                                                                                                                                                                                                                                                                                                                                                                                                                                                                                                                                                                                                                                                                                                                                                                                                                                                                                                                                                                                                                                                                                                                                                                                                                                                                                                           |
| SHALL BE LABELED AS "TO REMAIN". PROTECTIVE FENCING FOR THIS ROW OF TREES SHA<br>D.E.D. CONDITIONS.<br>5. PROVIDE RIGHT-OF-WAY DEDICATION ALONG TEN OAKS ROAD FRONTAGE.                                                                                                                                                                                         | LL ALSO BE SHOWN AND LABELED ON ALL SUBSEQUENT PLANS.                                                                                                                                                                                                                                                                                                                                                                                                                                                                                                                                                                                                                                                                                                                                                                                                                                                                                                                                                                                                                                                                                                                                                                                                                                                                                                                                                                                                                                                                                                                                                                                                                                                                                                                                                                                                                                                                                                                                                                                                                                                                         |
| <ol> <li>6. PROVIDE FEE-IN-LIEU FOR FULL FRONTAGE IMPROVEMENTS. SUBMIT COST ESTIMATE FO</li> <li>42. JUSTIFICATION FOR NECESSARY DISTURBANCES AT GAITHER'S CHANCE PER SECTION 16.</li> <li>L PROPOSED STREAM CROSSING - AFTER SETTING ASIDE ALL THE ENVIRONMENTALLY S</li> </ol>                                                                                | a construction of the state of |
| PROJECT WAS DESIGNED AS ONE LONG CUL-DE-SAC, UTILIZING THE SUCCESSFUL PER TE<br>LOCATIONS, THE GRAVESITES, AND THE EXISTING HOUSE TO BE SAVED. DEVELOPING TH                                                                                                                                                                                                    | ST LOCATIONS. THE ROAD CANNOT BE MOVED WITHOUT CREATING PROBLEMS WITH LOT SIZES, WELL AND SEPTIC<br>IS NORTH SIDE OF THE PROPERTY IS REQUIRED TO ACHIEVE THE BASE DENSITY AND 60% OF THE LOTS SHOWN ARE<br>INCRESS THE NORTH SIDE WITHOUT A STREAM CROSSING. THE CONSTRUCTION SHOWN MINIMIZES THE DISTURBANCE AS                                                                                                                                                                                                                                                                                                                                                                                                                                                                                                                                                                                                                                                                                                                                                                                                                                                                                                                                                                                                                                                                                                                                                                                                                                                                                                                                                                                                                                                                                                                                                                                                                                                                                                                                                                                                              |
| 2. REMOVAL OF EXISTING OULVERT - THIS EXISTING CULVERT IS A 48" CONCRETE PIPE                                                                                                                                                                                                                                                                                   | THAT ALLOWS A DIRT PATH TO CROSS OVER THE STREAM. AS PART OF THE PERMIT FROM MDE FOR THE<br>SS BE REMOVED. THE DISTURBANCE IN THIS AREA WILL BE MINIMAL SINCE THERE IS VERY LITTLE VERTICAL DROP<br>IREAM IN THIS AREA                                                                                                                                                                                                                                                                                                                                                                                                                                                                                                                                                                                                                                                                                                                                                                                                                                                                                                                                                                                                                                                                                                                                                                                                                                                                                                                                                                                                                                                                                                                                                                                                                                                                                                                                                                                                                                                                                                        |
| 3. POND MAINTENANCE - WITH A PROPOSED SUBDIVISION, HSCD REQUIRES THAT EXISTIN<br>THE FLOODPLAIN AND PART OF THE EMBANKMENT IS IN A STREAM BUFFER AND A WETL                                                                                                                                                                                                     | S PONDS EITHER BE UPGRADED TO MEET CURRENT STANDARDS OR BE REMOVED. SINCE THE ENTIRE POND IS IN<br>AND BUFFER, EITHER OPTION WILL REQUIRE DISTURBANCE TO FLOODPLAIN, STREAM BUFFER, AND WETLAND BUFFER.<br>WTY. IN ORDER TO KEEP THE POND, ALL OF THE TREES ON THE EMBANKMENT NEED TO BE REMOVED AND THE                                                                                                                                                                                                                                                                                                                                                                                                                                                                                                                                                                                                                                                                                                                                                                                                                                                                                                                                                                                                                                                                                                                                                                                                                                                                                                                                                                                                                                                                                                                                                                                                                                                                                                                                                                                                                      |
|                                                                                                                                                                                                                                                                                                                                                                 | DESIGNATED AS A SCENIC BUFFER BY THE STATE HIGHWAY ADMINISTRATION. THE HOWARD<br>DESS EASEMENT TO THE ADJACENT LAND LOCKED PARCEL IN LIEV OF A PUBLIC ROAD BECAUSE                                                                                                                                                                                                                                                                                                                                                                                                                                                                                                                                                                                                                                                                                                                                                                                                                                                                                                                                                                                                                                                                                                                                                                                                                                                                                                                                                                                                                                                                                                                                                                                                                                                                                                                                                                                                                                                                                                                                                            |
| NOT ONTO THE PIPESTEM LOT DRIVENAY.<br>45. THE 650BA NOISE CONTOUR LINE DRAWN ON THIS SUBDIVISION PLAN IS ADVISORY AS                                                                                                                                                                                                                                           | ANCE ARE PROVIDED TO THE JUNCTION OF THE FLAG OR PIPESTEM AND ROAD RIGHT-OF-WAY LINE AND REQUIRED BY THE HOWARD COUNTY DESIGN MANUAL, CHAPTER 5, REVISED FEBRUARY, 1992 AND CANNOT                                                                                                                                                                                                                                                                                                                                                                                                                                                                                                                                                                                                                                                                                                                                                                                                                                                                                                                                                                                                                                                                                                                                                                                                                                                                                                                                                                                                                                                                                                                                                                                                                                                                                                                                                                                                                                                                                                                                            |
| THAT AREAS BEYOND THIS THRESHOLD MAY EXCEED GENERALLY ACCEPTED NOISE LE                                                                                                                                                                                                                                                                                         | È LINE ESTABLISHED BY HOWARD COUNTY TO ALERT DEVELOPERS, BUILDERS AND FUTURE RESIDENTS<br>VELS ESTABLISHED BY THE U.S. DEPT OF HOUSING AND URBAN DEVELOPMENT.<br>COST ESTIMATE, INCLUDES &9 STREET TREES (\$26,700.00). THIS IS SEPARATE FROM THE LANDSCAPE                                                                                                                                                                                                                                                                                                                                                                                                                                                                                                                                                                                                                                                                                                                                                                                                                                                                                                                                                                                                                                                                                                                                                                                                                                                                                                                                                                                                                                                                                                                                                                                                                                                                                                                                                                                                                                                                   |
| APPROVED; HOWARD COUNTY DEPARTMENT OF PUBLIC WORKS                                                                                                                                                                                                                                                                                                              |                                                                                                                                                                                                                                                                                                                                                                                                                                                                                                                                                                                                                                                                                                                                                                                                                                                                                                                                                                                                                                                                                                                                                                                                                                                                                                                                                                                                                                                                                                                                                                                                                                                                                                                                                                                                                                                                                                                                                                                                                                                                                                                               |
| Chief, Bureau of Highways Mr. Date                                                                                                                                                                                                                                                                                                                              |                                                                                                                                                                                                                                                                                                                                                                                                                                                                                                                                                                                                                                                                                                                                                                                                                                                                                                                                                                                                                                                                                                                                                                                                                                                                                                                                                                                                                                                                                                                                                                                                                                                                                                                                                                                                                                                                                                                                                                                                                                                                                                                               |
| APPROVED: HOWARD COUNTY DEPARTMENT OF PLANNING & ZONING                                                                                                                                                                                                                                                                                                         | UTILITIES LIST<br>I. COLUMBIA PIPELINE GROUP.                                                                                                                                                                                                                                                                                                                                                                                                                                                                                                                                                                                                                                                                                                                                                                                                                                                                                                                                                                                                                                                                                                                                                                                                                                                                                                                                                                                                                                                                                                                                                                                                                                                                                                                                                                                                                                                                                                                                                                                                                                                                                 |
| Chief, Division of Land Development Date                                                                                                                                                                                                                                                                                                                        | LAND AGENT: ANTONIO C. REDD 540-368-3256                                                                                                                                                                                                                                                                                                                                                                                                                                                                                                                                                                                                                                                                                                                                                                                                                                                                                                                                                                                                                                                                                                                                                                                                                                                                                                                                                                                                                                                                                                                                                                                                                                                                                                                                                                                                                                                                                                                                                                                                                                                                                      |
| Unit Flat     9.11.15       Chief, Development Engineering Division     M   Date                                                                                                                                                                                                                                                                                |                                                                                                                                                                                                                                                                                                                                                                                                                                                                                                                                                                                                                                                                                                                                                                                                                                                                                                                                                                                                                                                                                                                                                                                                                                                                                                                                                                                                                                                                                                                                                                                                                                                                                                                                                                                                                                                                                                                                                                                                                                                                                                                               |
| GLWGUTSCHICK LITTLE & WEBER, P.A.                                                                                                                                                                                                                                                                                                                               |                                                                                                                                                                                                                                                                                                                                                                                                                                                                                                                                                                                                                                                                                                                                                                                                                                                                                                                                                                                                                                                                                                                                                                                                                                                                                                                                                                                                                                                                                                                                                                                                                                                                                                                                                                                                                                                                                                                                                                                                                                                                                                                               |
| CIVIL ENGINEERS, LAND SURVEYORS, LAND PLANNERS, LANDSCAPE ARCHITECTS<br>3909 NATIONAL DRIVE - SUITE 250 - BURTONSVILLE OFFICE PARK                                                                                                                                                                                                                              | 02-10-19 Update on-Lotawy chart for LotA<br>10-1-19 Update aneet index to include new aheet 32                                                                                                                                                                                                                                                                                                                                                                                                                                                                                                                                                                                                                                                                                                                                                                                                                                                                                                                                                                                                                                                                                                                                                                                                                                                                                                                                                                                                                                                                                                                                                                                                                                                                                                                                                                                                                                                                                                                                                                                                                                |
| BURTONSVILLE, MARYLAND 208"<br>TEL: 301-421-4024 BALT: 410-880-1820 DC/VA: 30189-2524 FAX: 301-421-4186                                                                                                                                                                                                                                                         | 7. 11-19 Update on Lotown chart for Lot II<br>7 07 19 Update onlet Index to include new oncet # 21<br>12-20-18 Update on Lot own chart For Lot 16                                                                                                                                                                                                                                                                                                                                                                                                                                                                                                                                                                                                                                                                                                                                                                                                                                                                                                                                                                                                                                                                                                                                                                                                                                                                                                                                                                                                                                                                                                                                                                                                                                                                                                                                                                                                                                                                                                                                                                             |
| L:\CADD\DRAWHIGS\13070\PLANS BY GLW\Findis\13070- CS.dwg DES. dds DRN. dds CHK.                                                                                                                                                                                                                                                                                 | DATE REVISION                                                                                                                                                                                                                                                                                                                                                                                                                                                                                                                                                                                                                                                                                                                                                                                                                                                                                                                                                                                                                                                                                                                                                                                                                                                                                                                                                                                                                                                                                                                                                                                                                                                                                                                                                                                                                                                                                                                                                                                                                                                                                                                 |