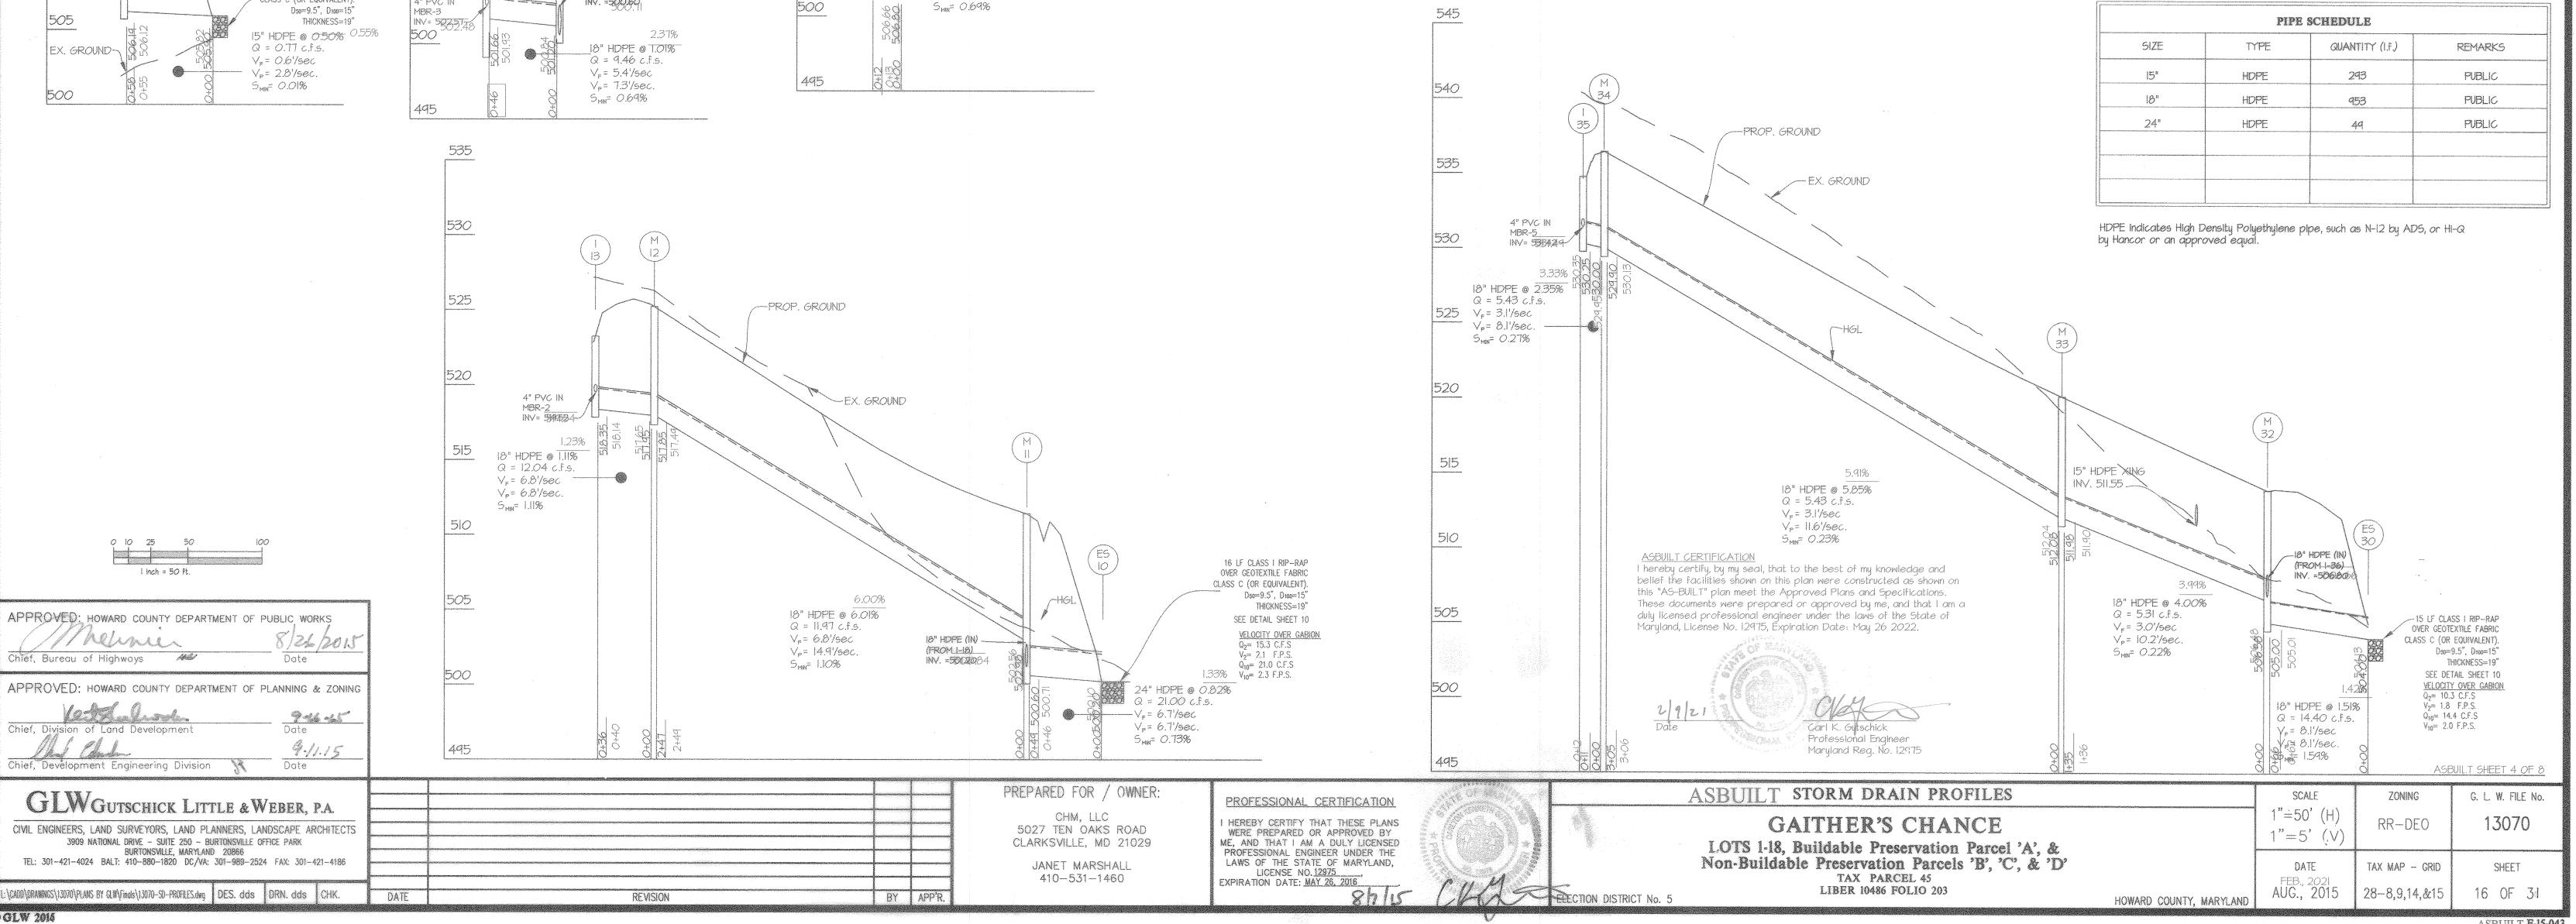

------------------------------------------------------------------------------------------------------------------------------------------------------------------------------------------------------|--------|-------------------------|----------|



| ble Preservation Parcel 'A', &    |                              |            |                |       |
|-----------------------------------|------------------------------|------------|----------------|-------|
| servation Parcels 'B', 'C', & 'D' | ġ.                           | DATE       | TAX MAP – GRID | SHEE  |
| ER 10486 FOLIO 203                | -<br>HOWARD COUNTY, MARYLAND | AUG., 2015 | 28-8,9,14,&15  | 12 OF |
|                                   |                              |            |                |       |













,



© GLW 2014



. 32

-PROP. GROUND

H-HGL 18" HDPE (IN)

(FROM M-33)

" IO" HOPE (OUT)

(TO ES-30)

H-EX. GROUND

INV. =506,33

 $V_{\rm F} = 5.4'/{\rm sec}$ 

INV. -306.540

18" HDPE @ 1.24%

Q = 9.46 c.f.s.

Vp= 7.9'/sec.

3.54%

(36)

(M)





|       |                  |                | 1      |                                                                                                                                                                                                                                          |                                        | STRU                                                                                                            | CTURE S                                          | CHEDULE       |